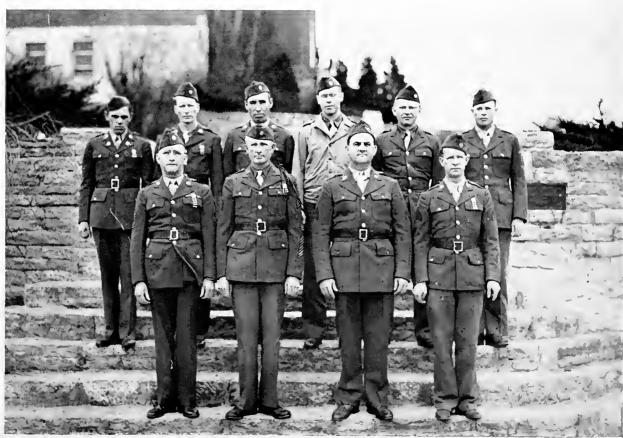

A former graduate of the R. O. T. C. at Eastern, Lt. Whitehead has proved his worth as an instructor, particularly in the instruction of dismounted drill and the manual of arms.

Any mention of the staff would be incomplete without word about the enlisted men. Master Sergeant Bentley, the office chief; Staff Sergeant Bond, communication expert; Sergeant Vernon and Corporal Williams, the mechanical wizards; Sergeant Wilson, supply sergeant; Corporal Miller, clerk; and Corporal Chrisman, Private Boyd, and Private Casey, general duty have all shown their worth in the help they have rendered to the men of the R. O. T. C.

From Col. Starkey down to Private Boyd and Casey the staff here at Eastern will long be remembered by the men of the R. O.  $\mathsf{T}$ .  $\mathsf{C}$ .

Front Row, from left to right: Master Sergeant E. Bentley, Sergeant R. Vernon, Sergeant Z. Wilson, Staff Sergeant T. Bond.

Second Row: Pvt. H. O. Price, Corps. R. Miller, C. Williams, Pvts. J. Casey, R. Boyd, and R. Chrisman.

BATTALION SPONSOR CAROLINE MILLER

CADET LT. COLONEL WALTER HEUCKE

CADET MAJOR CARL J. RISCH