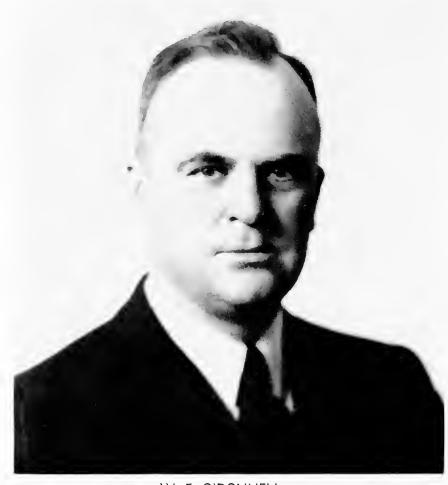

#### COMMANDANT

COLONEL JOHN R. STARKEY

Eastern has been indeed fortunate to have at the head of its military department a graduate of West Point and a former commander of the artillery at Fort Bragg, N. C.

Colonel John R. Starkey has made all who came in contact with him feel that here is a man under whom a soldier would like to serve and obey his command.

Colonel Starkey saw service in the first World War, and his battalion of field artillery was the first American unit to fire a shot.

Previous to the World War One, he saw service on the Mexican Border.

Colonel Starkey has given to the Military Department all the benefit of experience and knowledge as a leader of the armed forces of the United States. Eastern will be heard from on all battle fronts.