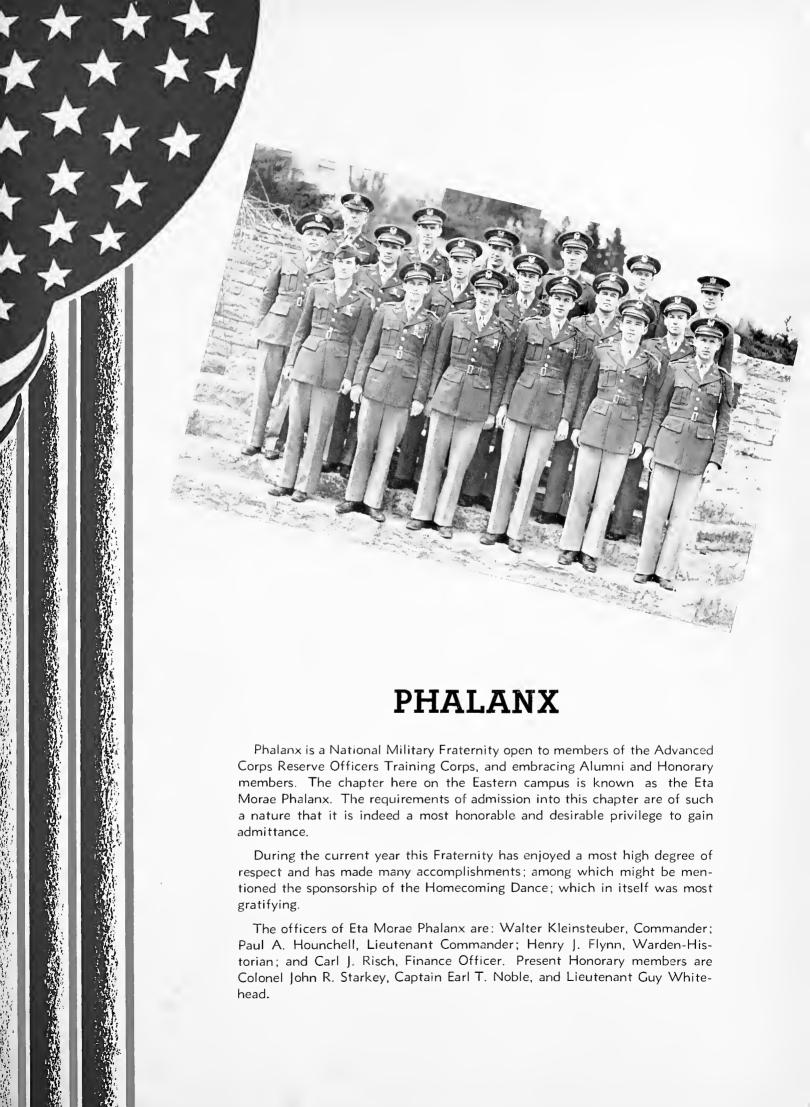

# PISTOL TEAM

Phalanx is a National Military Fraternity open to members of the Advanced Corps Reserve Officers Training Corps, and embracing Alumni and Honorary members. The chapter here on the Eastern campus is known as the Eta Morae Phalanx. The requirements of admission into this chapter are of such a nature that it is indeed a most honorable and desirable privilege to gain admittance.

During the current year this Fraternity has enjoyed a most high degree of respect and has made many accomplishments; among which might be mentioned the sponsorship of the Homecoming Dance; which in itself was most gratifying.

The officers of Eta Morae Phalanx are: Walter Kleinsteuber, Commander; Paul A. Hounchell, Lieutenant Commander; Henry J. Flynn, Warden-Historian; and Carl J. Risch, Finance Officer. Present Honorary members are Colonel John R. Starkey, Captain Earl T. Noble, and Lieutenant Guy Whitehead.