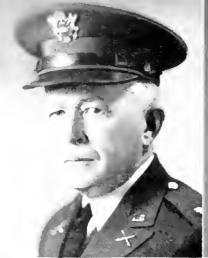

#### COMMANDANT

COLONEL JOHN R. STARKEY

Eastern has been indeed fortunate to have at the head of its military department a graduate of West Point and a former commander of the artillery at Fort Bragg, N. C.

Colonel John R. Starkey has made all who came in contact with him feel that here is a man under whom a soldier would like to serve and obey his command.

Colonel Starkey saw service in the first World War, and his battalion of field artillery was the first American unit to fire a shot.

Previous to the World War One, he saw service on the Mexican Border.

Colonel Starkey has given to the Military Department all the benefit of experience and knowledge as a leader of the armed forces of the United States. Eastern will be heard from on all battle fronts.