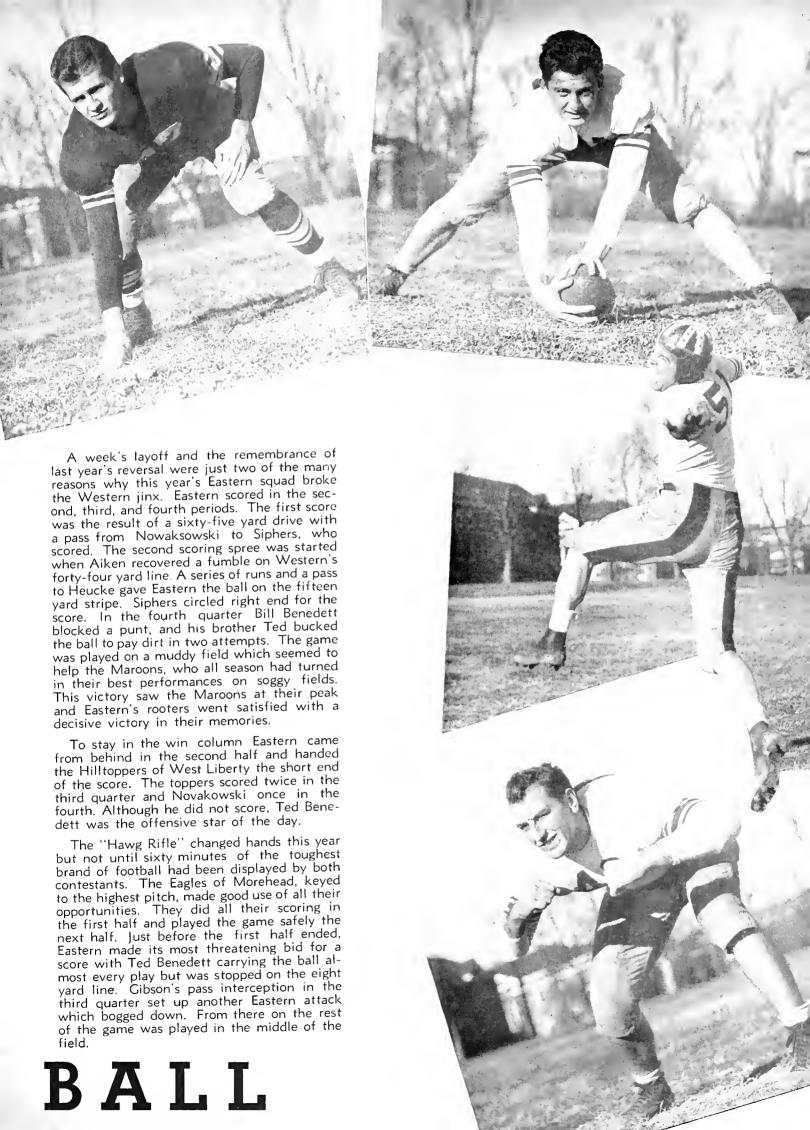

## THE STORY

The first September days at Eastern furnished the stimulus that sends thousands to many fall Saturday afternoons' enjoyment. That stimulus the thud of a foot against a ball, was creating a spirit in over forty boys who were destined to write football history for their school. This year Eastern defeated Western, and the bitterness of their defeat of the year before was largely wiped out.

The first two weeks' hard practice with its two practice sessions per day paid ample dividends to the boys and coaches with four wins, two ties, and two defeats. There were times during those first two weeks when the going was tough. The sweat rolled freely and at night tired bodies sought a bed early. All this added up to one thing though, and the boys did not mind. It was building in them a determination to get the job done. This, as it has often before been proved, has helped many men to succeed in later years. The end of the two week period found Coach Rankin's boys tapering off for their first game with the "Golden Eagles" of Tennessee Polytechnic Institute. This game and several others, to be played with new teams, made up the toughest schedule ever attempted by a Maroon squad. Coaches Rankin, Samuels, and Hughes felt, however, that their boys could give a good account of themselves against such opponents as T. P. I., Akron, Northwest Teachers, Morris Harvey, Murray, Western, West Liberty, and Morehead.

# BALL

The first game of the season with T. P. I. was played under the bulbs at Cookeville. The night was hot and the Eagles proceeded to make it so for Eastern at the outset of the game. Eastern's forward wall began to tighten, and, late in the second quarter after a thirty-two yard march, Benedett plunged over for the first tally. Tech came back hard at the half but could not penetrate Eastern's defense. Nowakowski, after making runs of twelve and thirteen yards respectively, again put the ball over the goal late in the fourth quarter. The superior physical condition of Eastern's team, was one of the deciding factors in their victory.

Coming home for their first game on Eastern's turf, the Maroons bucked up against a stiff defensive team. The Bearcats of Northwest Missouri scored early in the game by recovering two fumbles, one of Eastern's and one of their own which had rolled over the goal. Eastern did not score until the third quarter after a sixty yard drive by Siphers, T. Benedett, and Franklin, who scored. Rain in the final quarter kept either team from making a serious goal threat. Eastern netted eleven first downs while the visitors stacked up only five.

Traveling by train to Charleston, West Virginia, the Rankin-men were destined to find out some of the difficulties of travel during wartime. The game with the Golden Eagles of Morris Harvey was a night affair. Eastern's opponents put a well-balanced team on the field averaging 198 pounds. Eastern threatened early in the game, but a fumble kept them from scoring. It was not until the third quarter that the only score of the game was made by Morris Harvey. Eastern came back fighting but to no avail.

Leaving home again, the Maroons traveled to Akron, Ohio, where they met the Akron University Zippers in another night tussel. The game was played in the Rubber Bowl which bounded Eastern back into the win column. Most of the game was played between the twenty yard lines and it wasn't until late in the third period, when Siphers' pass to Maggard was ruled complete due to interference, that the stage was set for a score by Eastern. Jack Ley, a freshman, skirted left end on a reverse for the only tally.

For the third consecutive week the Maroons played on foreign territory. The Thoroughbreds of Murray were held to a trot, but at the same time the Maroons of Eastern were also slowed down to a tied score. The Thoroughbreds drew first blood in the quarter with a thirty yard pass but had their extra point blocked by Bill Benedett. The Maroons' subs came back fighting but it was not until the fourth play of the fourth quarter that Eastern knotted the score through a long pass by Brady to Ley. The extra point fell short of the goal posts. The Maroons played most of the final stanza in the enemy territory but lacked that extra something required to get the ball to pay dirt.