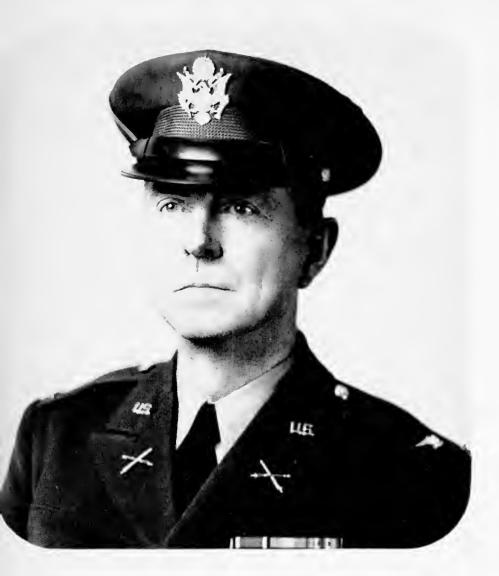

#### COMMANDANT

COLONEL JOHN R. STARKEY

Eastern has been indeed fortunate to have at the head of its military department a graduate of West Point and a former commander of the artillery at Fort Bragg, N. C.

Colonel John R. Starkey has made all who came in contact with him feel that here is a man under whom a soldier would like to serve and obey his command.

Colonel Starkey saw service in the first World War, and his battalion of field artillery was the first American unit to fire a shot.

Previous to the World War One, he saw service on the Mexican Border.

Colonel Starkey has given to the Military Department all the benefit of experience and knowledge as a leader of the armed forces of the United States. Eastern will be heard from on all battle fronts.