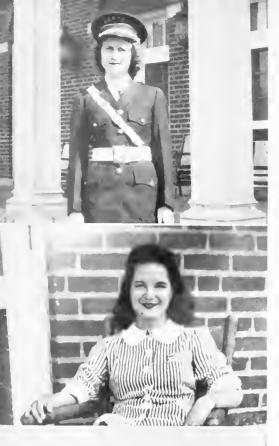

As its duties become more clearly defined, Eastern will react promptly to its opportunities. There will be no blackout of its service to the Commonwealth and to the Nation.

Miss Eastern

Miss Betty Carman, Miss Eastern, was indeed a wise selection by the student body. Miss Carman hails from Russell, Kentucky, and is a sophomore at Eastern.