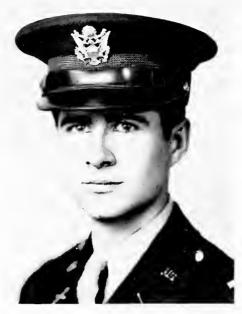

CAPTAIN EARL T. NOBLE

LT. GUY WHITEHEAD

A former graduate of the R. O. T. C. at Eastern, Lt. Whitehead has proved his worth as an instructor, particularly in the instruction of dismounted drill and the manual of arms.

Any mention of the staff would be incomplete without word about the enlisted men. Master Sergeant Bentley, the office chief; Staff Sergeant Bond, communication expert; Sergeant Vernon and Corporal Williams, the mechanical wizards; Sergeant Wilson, supply sergeant; Corporal Miller, clerk; and Corporal Chrisman, Private Boyd, and Private Casey, general duty have all shown their worth in the help they have rendered to the men of the R. O. T. C.