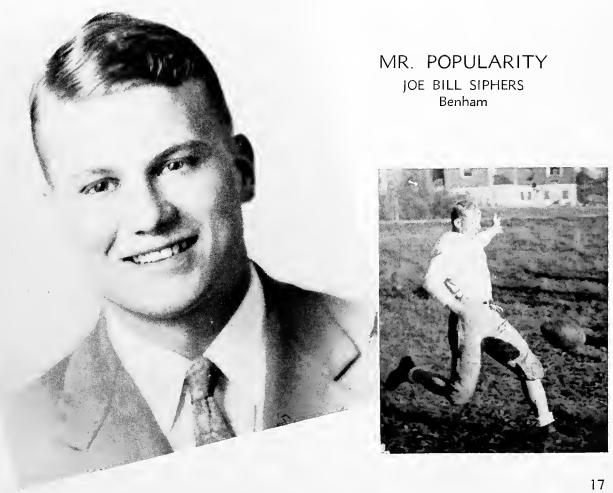

Again Mr. Popularity was chosen from our class. This time it was Joe Bill Siphers. Battalion Sponsor and Queen of the Sweetheart Ball was Carolyn Miller. Battery Sponsors were Margie Crites and Mae Fawbush. During the K. I. A. C. Tournament, Copper John Campbell was elected to the all-K. I. A. C. team. Katheryn Sallee was elected Senior Queen. Her attendants were Sara Brooks and Betty Griffitt. The senior attendants to the Junior Prom Queen were Helen Colvin and Mary Marrs Board.

JOE BILL SIPHERS, B.S.
Benham
Physical Education and
Biology
"E" Club; Phys. Ed. Club;
Football '40-'43, Capt. '42;
Commander of E. O. M. M.;
Basketball '40-'41; Track
'40-'41; President of Freshman
Class.