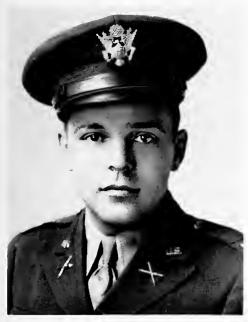

CAPTAIN EARL T. NOBLE

LT. GUY WHITEHEAD

#### STAFF

As assistant instructors in Military Science the men of the R. O. T. C. have been fortunate to have Captain Earl T. Noble and 1st Lt. Guy Whitehead.

Captain Noble has been well liked by the men of the R. O. T. C. Having graduated from an R. O. T. C. unit himself, he is well acquainted with the problems of the men of the R. O. T. C. and has been most helpful to them.