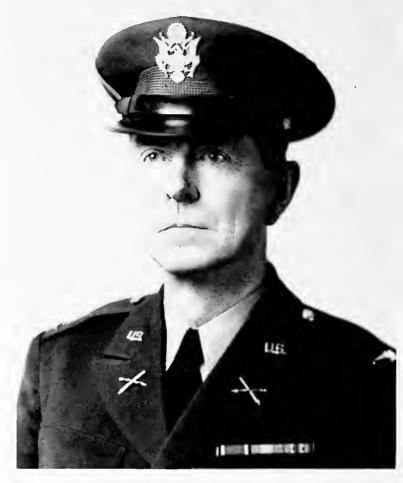

#### COMMANDANT

COLONEL JOHN R. STARKEY

Eastern has been indeed fortunate to have at the head of its military department a graduate of West Point and a former commander of the artillery at Fort Bragg, N. C.

Colonel John R. Starkey has made all who came in contact with him feel that here is a man under whom a soldier would like to serve and obey his command.

Colonel Starkey saw service in the first World War, and his battalion of field artillery was the first American unit to fire a shot.

Previous to the World War One, he saw service on the Mexican Border.

Colonel Starkey has given to the Military Department all the benefit of experience and knowledge as a leader of the armed forces of the United States. Eastern will be heard from on all battle fronts.