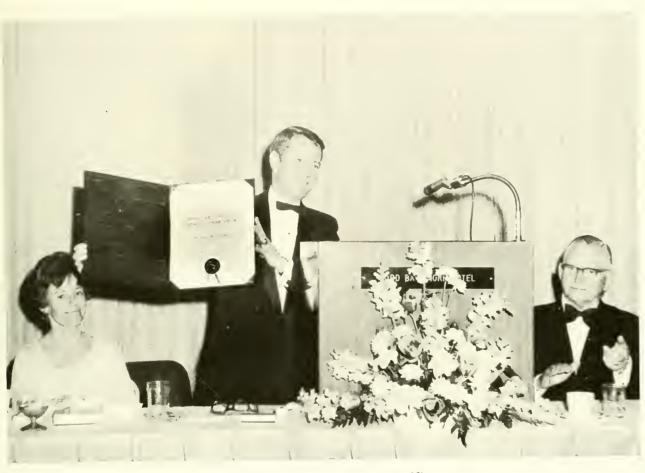

Mr. Louis M. Yarmosky

Governor Marvin Mandel Dr. Louis L. Kaplan

Panel Discussion at Lord Baltimore Hotel

Dr. Alvin L. Morris

Table Clinics

Dr. Carlton H. Williams

U.S. Army Chorus

Dr. Salley with Dedication Certificate