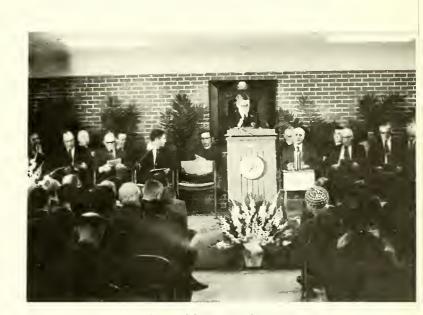

Don't get too close. Phil's watching.

Oh!...if only "Rosebud" hadn't kept me out all night.

I saw that!

Z-Z-Z-z-z-z-z-z-z...

"Let's get this straight-you say the Kid hit you first."

Dedication
of Hayden-Harris Hall
of the Baltimore College
of Dental Surgery
the School of Dentistry
of the University of Maryland
on Thursday, the fourth of March
Friday, the fifth of March
and Saturday, the sixth of March
nineteen seventy-one
at Hayden-Harris Hall
the Lord Baltimore Hotel
and Hopkins Place
Baltimore, Maryland

Governor Marvin Mandel

Dean John J. Salley

Dr. Wilson H. Elkins

Dr. Ernest B. Nuttall

Dr. Albin O. Kuhn

Dr. Jesse L. Steinfeld

Assembly at Dedication

Dr. Rodger F. Sisca