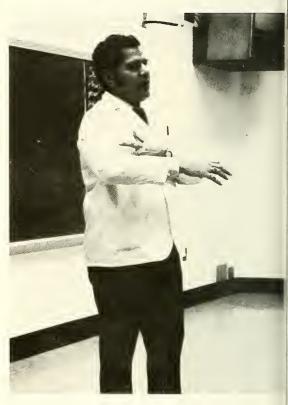

They're going to be wedding rings for my big brother.

Is this guy for real?

"In order to obviate and potentiate the stomatognathic

"... and as the new dean, I propose ..."

I Wish Dr. Dosh would stop staring.