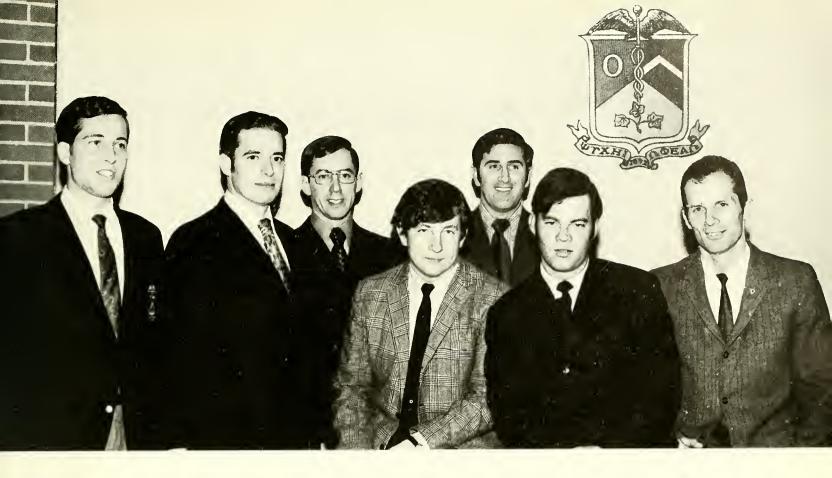

Seated: Standing: Winn, Gershen, Fine, Yarmosky, Krause, Dr. Wagner, Cottrell, Pino. Gottehrer, Berg, Wagner, Smith, Setzer, Keyes, Nelson.

 President
 Louis M. Yarmosky

 Vice President
 Jared I. Fine

 Secretary-Treasurer
 Arthur G. Krause