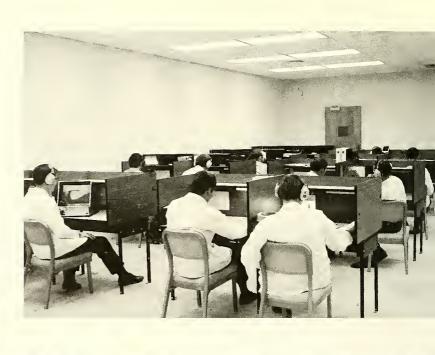

Dr. George W. Piavis

Dr. Sue-Ning C. Barry

Dr. Leslie P. Gartner

Major student facilities are on the ground floor. A student lounge, space for a self-instruction center and historical displays as well as locker and lotel tacilities for both male and tenale students are reached by a central student cornidor. A 24-chair preventive dentistly clinic, where all male students are reached by a central student cornidor. A 24-chair preventive dentistly clinic, where all milks with so on the sooth side of the tipor milks with the students of the sooth side of the tipor are on this floor. Also on the south side is the visual aids section including the heart of the closed circuit television system which covers the