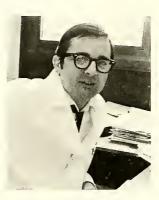

# STUDENT-FACULTY DAY

Dr. Frank J. Sinnreich

On June 7, 1970, we lost Dr. Frank J. Sinnreich, who was an Associate Professor in Anatomy, Gross and Neuro-anatomy. He was a member of the Class of 1961 at the Baltimore College of Dental Surgery, Dental School, University of Maryland. His constant thirst for knowledge and his love for anatomy inspired many students. We shall miss him.