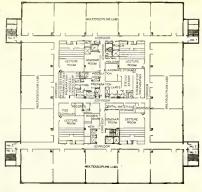

Dr. Glenn D. Steele

Dr. Peter McLean-Lu

Dr. George H. Williams, III

Dr. Henry A. Miller Dr. Stephen I. Green

Dr. Jack C. Morris

Dr. Raoul C. Vanden Bosche

execho nicoa. The second floor houses 16 multidiscipline teaching laboratories, tecture halts, seminar rooms, and central sboratory services. Eight laboratories are assigned to freshmen and eight to sophomores. Each accommodates 16 students. These thas are used for all laboratory teaching except gross anatomy.

The basic science faculty, research facilities, and administrative otheces are on the fourth floor. The Inner core of this floor (as well as a portion of the third and fifth floors) has a number of corridor-like spaces fabeled utility cores. This allows conversion of other space to laboratory space at one of the space to laboratory and space at one of the space to laboratory and other spaces of the space of the s

Dr. George W. Piavis

Dr. Sue-Ning C. Barry

Dr. Leslie P. Gartner

Major student facilities are on the ground floor. A student lounge, space for a self-instruction center and historical displays as well as locker and lotel tacilities for both male and tenale students are reached by a central student cornidor. A 24-chair preventive dentistly clinic, where all male students are reached by a central student cornidor. A 24-chair preventive dentistly clinic, where all milks with so on the sooth side of the tipor milks with the students of the sooth side of the tipor are on this floor. Also on the south side is the visual aids section including the heart of the closed circuit television system which covers the