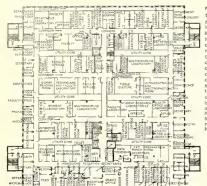

The basic science faculty, research facilities, and administrative otheces are on the fourth floor. The Inner core of this floor (as well as a portion of the third and fifth floors) has a number of corridor-like spaces fabeled utility cores. This allows conversion of other space to laboratory space at one of the space to laboratory and space at one of the space to laboratory and other spaces of the space of the s

Dr. George W. Piavis

Dr. Sue-Ning C. Barry

Dr. Leslie P. Gartner

Major student facilities are on the ground floor. A student lounge, space for a self-instruction center and historical displays as well as locker and lotel tacilities for both male and tenale students are reached by a central student cornidor. A 24-chair preventive dentistly clinic, where all male students are reached by a central student cornidor. A 24-chair preventive dentistly clinic, where all milks with so on the sooth side of the tipor milks with the students of the sooth side of the tipor are on this floor. Also on the south side is the visual aids section including the heart of the closed circuit television system which covers the