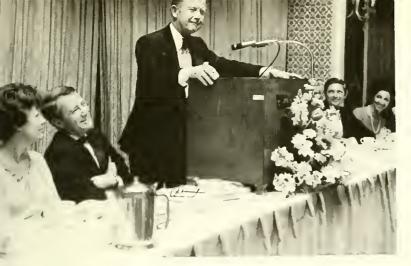

Mr. Louis M. Yarmosky

Governor Marvin Mandel Dr. Louis L. Kaplan

Panel Discussion at Lord Baltimore Hotel

Dr. Alvin L. Morris

Table Clinics

Dr. Carlton H. Williams

U.S. Army Chorus

Dr. Salley with Dedication Certificate