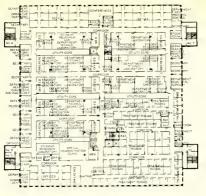

Dr. Glenn D. Steele

Dr. Peter McLean-Lu

Dr. George H. Williams, III

Dr. Henry A. Miller Dr. Stephen I. Green

Dr. Jack C. Morris

Dr. Raoul C. Vanden Bosche

execho nicoa. The second floor houses 16 multidiscipline teaching laboratories, tecture halts, seminar rooms, and central sboratory services. Eight laboratories are assigned to freshmen and eight to sophomores. Each accommodates 16 students. These thas are used for all laboratory teaching except gross anatomy.

The basic science faculty, research facilities, and administrative otheces are on the fourth floor. The Inner core of this floor (as well as a portion of the third and fifth floors) has a number of corridor-like spaces fabeled utility cores. This allows conversion of other space to laboratory space at one of the space to laboratory and space at one of the space to laboratory and other spaces of the space of the s

Dr. George W. Piavis

Dr. Sue-Ning C. Barry

Dr. Leslie P. Gartner

Major student facilities are on the ground floor. A student lounge, space for a self-instruction center and historical displays as well as locker and lotel tacilities for both male and tenale students are reached by a central student cornidor. A 24-chair preventive dentistly clinic, where all male students are reached by a central student cornidor. A 24-chair preventive dentistly clinic, where all milks with so on the sooth side of the tipor milks with the students of the sooth side of the tipor are on this floor. Also on the south side is the visual aids section including the heart of the closed circuit television system which covers the