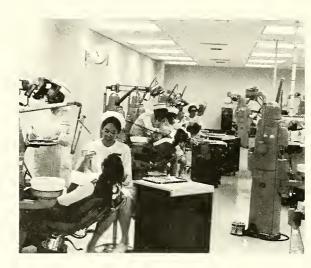

Dr. George W. Piavis

Dr. Sue-Ning C. Barry

Dr. Leslie P. Gartner

Major student facilities are on the ground floor. A student lounge, space for a self-instruction center and historical displays as well as locker and lotel tacilities for both male and tenale students are reached by a central student cornidor. A 24-chair preventive dentistly clinic, where all male students are reached by a central student cornidor. A 24-chair preventive dentistly clinic, where all milks with so on the sooth side of the tipor milks with the students of the sooth side of the tipor are on this floor. Also on the south side is the visual aids section including the heart of the closed circuit television system which covers the