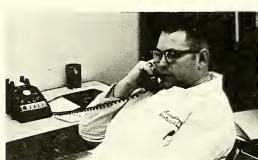

# STUDENT-FACULTY DAY

Dr. Frank J. Sinnreich

On June 7, 1970, we lost Dr. Frank J. Sinnreich, who was an Associate Professor in Anatomy, Gross and Neuro-anatomy. He was a member of the Class of 1961 at the Baltimore College of Dental Surgery, Dental School, University of Maryland. His constant thirst for knowledge and his love for anatomy inspired many students. We shall miss him.