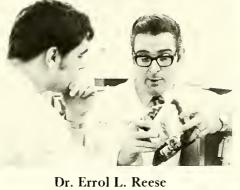

### **GAMMA PI DELTA**

Gamma Pi Delta is an honorary student dental society chartered in 1965 to honor Dr. Grayson W. Gaver, who dedicated his life to prosthetic dentistry. Membership in the society is extended to those students who maintain an average of B or higher in prosthetic dentistry.

The objectives of Gamma Pi Delta is the advancement of prosthetic dentistry through the presentation of lectures, table clinics, and other academic activities; to stimulate a student interest; and to offer additional learning to those with an interest in prosthetics.

The Society sponsors a series of monthly lectures relating to the practice of prosthetic dentistry. These lectures are open to the entire student body.

Faculty advisors for the Society are Dr. William B. Finagin and Dr. Errol L. Reese.