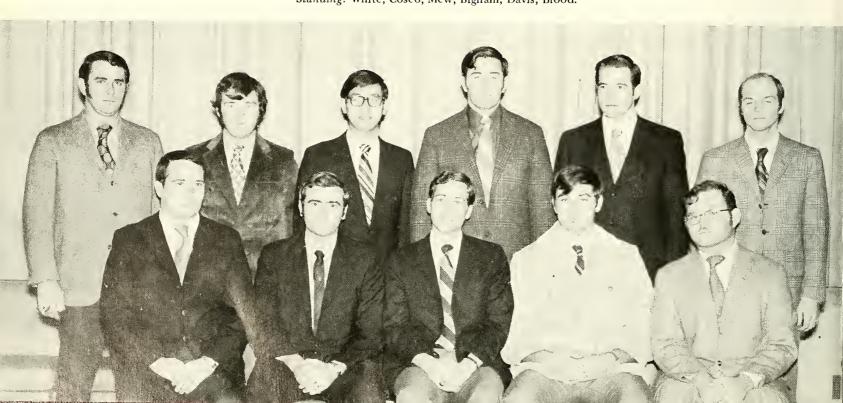

# **PSI OMEGA**

| President                                             |
|-------------------------------------------------------|
| Vice President Richard C. White                       |
| Secretary                                             |
| Treasurer Richard A. Berryman                         |
| Editor-Historian John S. Davis                        |
| Chaplain                                              |
| Social Chairman                                       |
| Sergeant-at-arms Robert B. Bigham                     |
| Seated: Ferguson, Chioariu, Berryman, Lewis, Robbins, |

Standing: White, Coseo, Mew, Bigham, Davis, Blood.