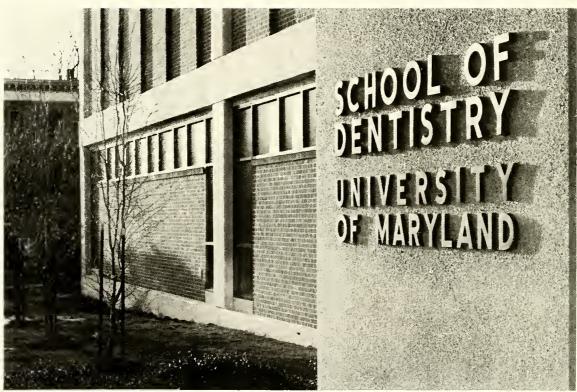

# DEPARTMENT OF DENTAL HYGIENE

The newest element of the University of Maryland School of Dentistry — Dental Hygiene Students. Here for the third and fourth years of their four-year baccalaureate program, they share in the rugged 8-5 schedule of classes and clinical work. Extracurricularly, they are involved in JADHA,