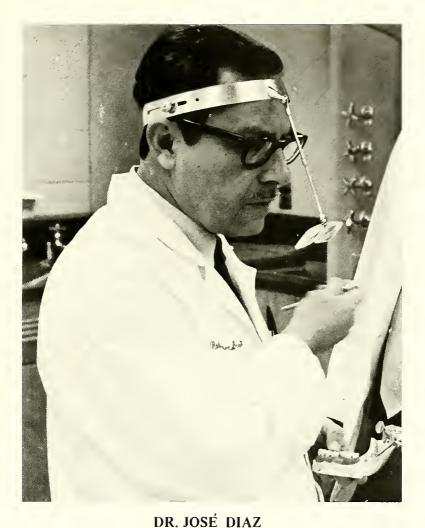

## HONORARY SENIOR CLASS PRESIDENT

Assistant Professor

Department of Restorative Dentistry

To a bewildered Junior, clinic is, at best, confusing. Once we got our units on and our chairs upright, we were often faced with questions that G.V. Black would be hard put to answer. Any sign of help from a Scnior or faculty member was greatly appreciated.

Throughout our clinic years there was one man who was a constant friend. There was one man who gave up lunch time, break time, and private time to stand with us. We would gladly make him a member of our Class, computer number and all, but we feel that other classes should benefit from his compassionate and excellent instruction. We are proud to announce our Honorary Senior Class President, Dr. José Diaz.

It is our pleasure to have Dr. José H. Diaz as Faculty Advisor.

| President                     |
|-------------------------------|
| Vice President Lee H. Ostroff |
| Secretary                     |
| Treasurer Norma A. Kaplis     |