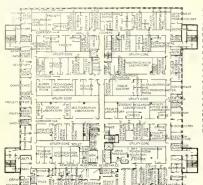

Dr. Glenn D. Steele

Dr. Peter McLean-Lu

Dr. George H. Williams, III

Dr. Henry A. Miller Dr. Stephen I. Green

Dr. Jack C. Morris

Dr. Raoul C. Vanden Bosche

execho nicoa. The second floor houses 16 multidiscipline teaching laboratories, tecture halts, seminar rooms, and central sboratory services. Eight laboratories are assigned to freshmen and eight to sophomores. Each accommodates 16 students. These thas are used for all laboratory teaching except gross anatomy.

The basic science faculty, research facilities, and administrative otheces are on the fourth floor. The Inner core of this floor (as well as a portion of the third and fifth floors) has a number of corridor-like spaces fabeled utility cores. This allows conversion of other space to laboratory space at one of the space to laboratory and space at one of the space to laboratory and other spaces of the space of the s

Dr. George W. Piavis

Dr. Sue-Ning C. Barry

Dr. Leslie P. Gartner

Major student facilities are on the ground floor. A student lounge, space for a self-instruction center and historical displays as well as locker and lotel tacilities for both male and tenale students are reached by a central student cornidor. A 24-chair preventive dentistly clinic, where all male students are reached by a central student cornidor. A 24-chair preventive dentistly clinic, where all milks with so on the sooth side of the tipor milks with the students of the sooth side of the tipor are on this floor. Also on the south side is the visual aids section including the heart of the closed circuit television system which covers the