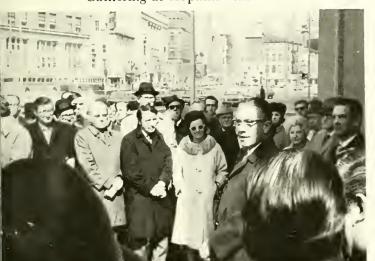

Gathering at Hopkins Place

Plaque at Hopkins Place

Dr. Donald L. Olson

Dr. John F. Hasler

Dr. Jack D. Vandermer

Dr. Joseph R. Horn

Dr. George J. Spedden

Dr. Howard L. Rothschild