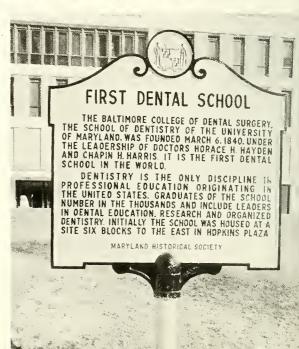

Gathering at Hopkins Place

Plaque at Hopkins Place

Dr. Donald L. Olson

Dr. John F. Hasler

Dr. Jack D. Vandermer

Dr. Joseph R. Horn

Dr. George J. Spedden

Dr. Howard L. Rothschild