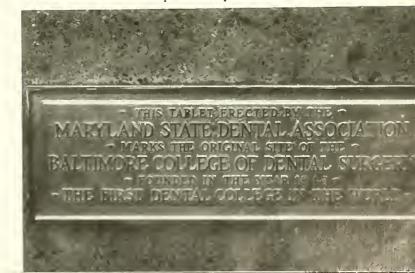

Gathering at Hopkins Place

Plaque at Hopkins Place

Dr. Donald L. Olson

Dr. John F. Hasler

Dr. Jack D. Vandermer

Dr. Joseph R. Horn

Dr. George J. Spedden

Dr. Howard L. Rothschild