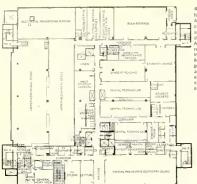

Dr. Glenn D. Steele

Dr. Peter McLean-Lu

Dr. George H. Williams, III

Dr. Henry A. Miller Dr. Stephen I. Green

Dr. Jack C. Morris

Dr. Raoul C. Vanden Bosche

execho nicoa. The second floor houses 16 multidiscipline teaching laboratories, tecture halts, seminar rooms, and central sboratory services. Eight laboratories are assigned to freshmen and eight to sophomores. Each accommodates 16 students. These thas are used for all laboratory teaching except gross anatomy.

The basic science faculty, research facilities, and administrative otheces are on the fourth floor. The Inner core of this floor (as well as a portion of the third and fifth floors) has a number of corridor-like spaces fabeled utility cores. This allows conversion of other space to laboratory space at one of the space to laboratory and space at one of the space to laboratory and other spaces of the space of the s

Dr. George W. Piavis

Dr. Sue-Ning C. Barry

Dr. Leslie P. Gartner

Major student facilities are on the ground floor. A student lounge, space for a self-instruction center and historical displays as well as locker and lotel tacilities for both male and tenale students are reached by a central student cornidor. A 24-chair preventive dentistly clinic, where all male students are reached by a central student cornidor. A 24-chair preventive dentistly clinic, where all milks with so on the sooth side of the tipor milks with the students of the sooth side of the tipor are on this floor. Also on the south side is the visual aids section including the heart of the closed circuit television system which covers the