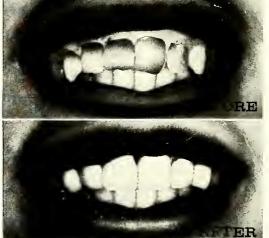

# Restoring the Original Beauty

is the achievement
of skilled
CROWN AND BRIDGE
and CERAMIC
Specialists at
CO-OPERATIVE

This six-tooth Micro-Bond restoration enhances her appearance and provides years of service.

Co-operative's skilled artisans have the ability to manipulate form and color into a perfect reproduction of lost tooth structure.

Whether you prescribe Porcelain, Porcelain Bonded to Metal or Gold and Acrylic you are assured of restorations that are anatomically correct, carved with absolute accuracy, exquisitely shaded, subtly stained, with precise fit. You and your patient will be pleased.