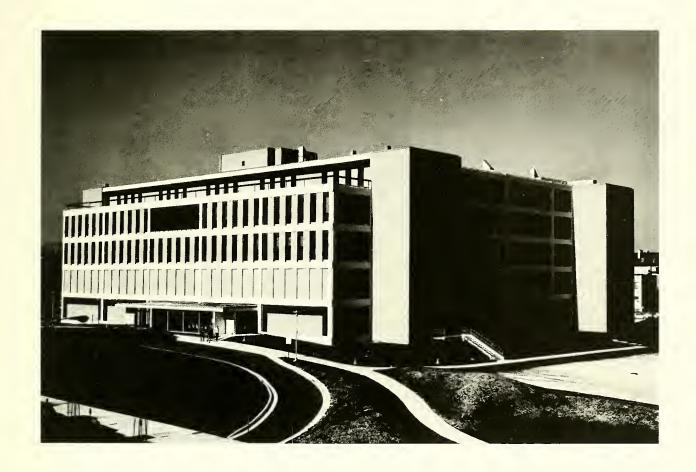

## SENIOR CLASS REFLECTIONS

Hayden-Harris Hall was at long last completed and dedicated during 1970-1971. Along with the new School came new ideas and concepts of teaching. The Class of '71, the first graduating class from this new facility, has experienced clinical and academic courses in both the old and new schools. We have helped initiate the new equipment, put up with the old equipment, and, wherever necessary, have innovated our own equipment (Boil-out units).

Don't get too close. Phil's watching.

Oh!...if only "Rosebud" hadn't kept me out all night.

I saw that!

Z-Z-Z-z-z-z-z-z-z...

"Let's get this straight-you say the Kid hit you first."

Dedication
of Hayden-Harris Hall
of the Baltimore College
of Dental Surgery
the School of Dentistry
of the University of Maryland
on Thursday, the fourth of March
Friday, the fifth of March
and Saturday, the sixth of March
nineteen seventy-one
at Hayden-Harris Hall
the Lord Baltimore Hotel
and Hopkins Place
Baltimore, Maryland