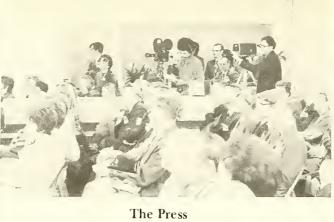

Governor Marvin Mandel

Dean John J. Salley

Dr. Wilson H. Elkins

Dr. Ernest B. Nuttall

Dr. Albin O. Kuhn

Dr. Jesse L. Steinfeld

Assembly at Dedication

Dr. Rodger F. Sisca