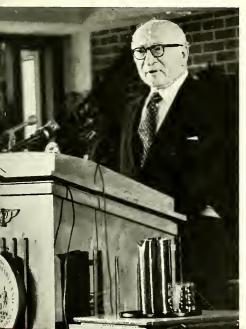

Governor Marvin Mandel

Dean John J. Salley

Dr. Wilson H. Elkins

Dr. Ernest B. Nuttall

Dr. Albin O. Kuhn

Dr. Jesse L. Steinfeld

Assembly at Dedication

Dr. Rodger F. Sisca

Mr. Louis M. Yarmosky

Governor Marvin Mandel Dr. Louis L. Kaplan

Panel Discussion at Lord Baltimore Hotel

Dr. Alvin L. Morris

Table Clinics

Dr. Carlton H. Williams

U.S. Army Chorus

Dr. Salley with Dedication Certificate