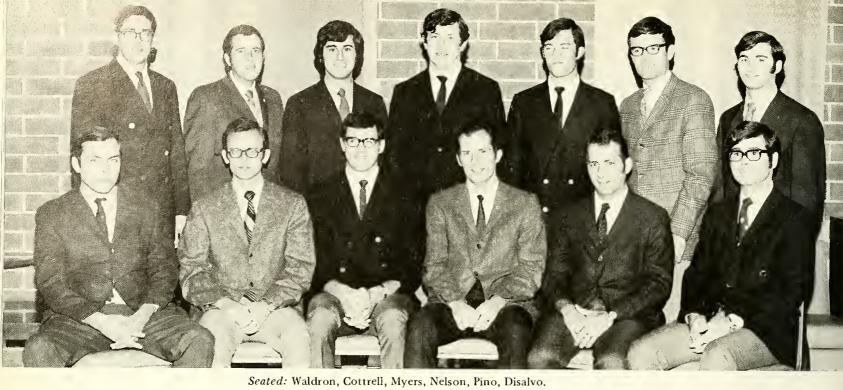

| President,Benedict D. Thompson |
|--------------------------------|
| Vice President                 |
| Secretary                      |
| Treasurer                      |

First Row:

Kossak, Goldfaden, Thompson, Ricardo, DiSalvo, Nelson, Cottrell,

Gray. Gildenhorn, Levine, Gingles, Silberman, Gunderson, Pazakis, Berge, Second Row:

Phillippy, Harshberger. Echols, Ostroff, Yarmosky, Gottehrer, Myers, Bresonis, McConnaughey, Boyce, Fields. Third Row: