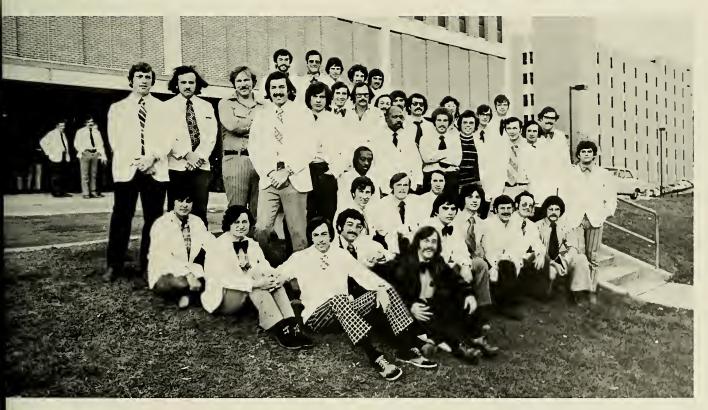

### STUDENT DENTAL ASSOCIATION

Row one: Roberts, Leonard, Dougherty, Rader, Bobbitt, Greenbaum, Bassett, Hofstetter Row two: K. Miller, Toomey, Marks, Cohan, Steinberg, Edelstein Row three: Eskow, Hand, Krochmal, Schulman, LeMar, Dr. Wagner, Wilder, Grace, Tegler, Berne Row four: Sweeney, Scheitler, Cambria, Metz, Charles, Levy

Jamie Krochmal, Secretary-Treasurer Larry Scheitler, Vice President Mark LeMar, President

Dr. Mark Wagner, Advisor