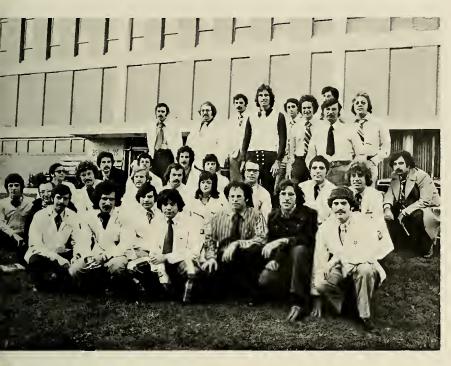

# **OFFICERS**

President
Burt Jordan
Vice President
Bob Bobbitt
Secretary
Harvey Kessler
Treasurer
Barry Cohan

# Friends of the Class of 1974

Miss Thelma Trageser

Mrs. Mildred Eid

FRONT DESK: Gloria Fulton, Hazel Davis, Katie Hall, William Cross, Laverne Engram, Mildred Hairston

Mrs. Jan Albert

Mrs. Eldona Lishman Mrs. Deloris Williams