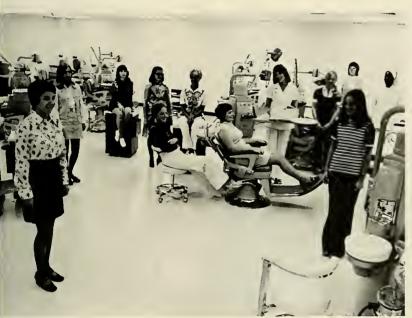

al and Instructional Resources

BURTON R. POLLACK Community Dentistry



WARREN MORGENSTEIN D.A.U. — T.E.A.M.



D. VINCENT PROVENZA Anatomy



#### WILBUR O. RAMSEY Restorative Dentistry



JOHN I. WHITE Physiology





DONALD E. SHAY Microbiology



RILEY S. WILLIAMSON Basic Dental Science



#### **ANATOMY**

Seated: S. Barry, W. Seibel, T. Shickley, V. Provenza, R. Meszler, G. Piavis, W. Swartz Standing: J. Hiatt, D. Hobart, L.. Gartner

#### **BIOCHEMISTRY**

Seated: S. Courtade, N. Bashirelahi Standing: C. Leonard, M. Morris





## COMMUNITY DENTISTRY

Seated: P. Schachtel, A.
Drabkowski, B. Pollack, R.
Soble, C. Donnelly, M.
Roseman
Standing: L. Jacobs, M. Fink,
R. McCall, N. Rutter, A.
Bonito

#### D.A.U. — T.E.A.M.

Seated: E. Miller Standing: W. Morganstein, R. Howe, G. Dent





#### Dental Hygiene

Standing in front: J. Pepin, L. Rayman Seated: T. Keenan, M. Smith Standing in rear: D. Duvall, D. Kramer, C. Dalapas, G. Brashear, J. Wagner, J. Canaiy, E. Parker, H. Bell

## EDUCATIONAL AND INSTRUCTIONAL RESOURCES

Seated: B. Babka, D. Miceli, J. Garner, C. Fairchild, B. Karpers, D. Britt Standing: C. Dailing, S. Lipscomb, L. Kontz, R. Elliott, J. Craig, E. Moreland, J. Gadd, V. Smith



#### **ENDODONTICS**

H. Rosov, S. Andrews, B. Jurist, H. Schunick, R. Anton, J. Norris, G. Rupprecht





#### FIXED RESTORATIVE DENTISTRY

Seated: B. Katz, G. Steele, P. Vaccaro, C. Schumaker, E. Vanden Bosche, J. Diaz, P. Lu, J. Dopson, E. Maddox Standing: G. Buchness, R. Goepfrich, J. Britt

#### MICROBIOLOGY

Seated: R. McCarron, E. Wilkie, L. Page, P. McKown, R. Welch Standi