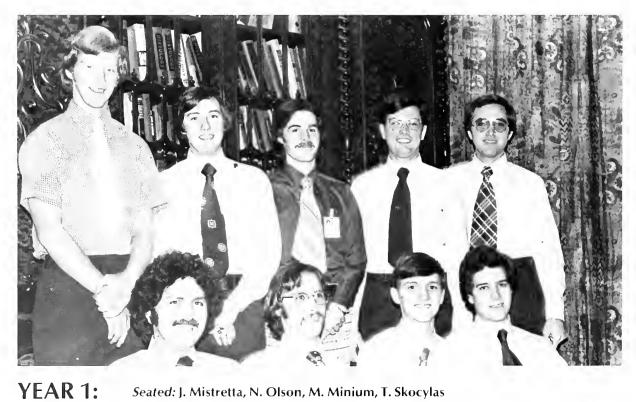

# ACCELERATED PROFESSIONAL TRAINING

**YEAR 2:** C. McDonnell, R. Berger, E. Dougherty, D. Sabins, Dr. Y. Alloucherie, B. Kreul, B. Pappas, M. Pascal, R. Sewell

Seated: J. Mistretta, N. Olson, M. Minium, T. Skocylas Standing: B. Bader, J. Clagett, C. Lohr, J. Harre, J. Mullen