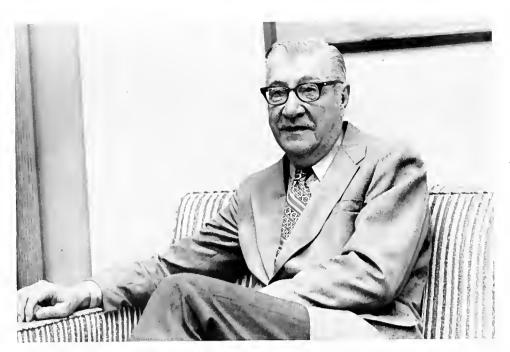

#### **HONORARY SENIOR CLASS PRESIDENT**

#### Dr. John J. Bergquist

In the past, the selection of an Honorary Senior Class President was based on the following qualities: friendliness, leadership, and professional dedication to one's work. The Class of 1975 wanted an individual who not only possessed these qualities, but someone who was more than a mere fulfillment of cliches. This honored person had to be an initiator of involvement with the students, and be willing to actively participate rather than watch from the sidelines.

This honor is bestowed on an individual who values and is responsive to the student viewpoint, as opposed to one who turns a deaf ear. He is an individual who withstands pressure from a demanding and inquiring class.

These are the qualities we find in you, Dr. John J. Bergquist. Although situations at times seem insurmountable, we thank you very much for being a meaningful part of the Class of 1975.

Δ