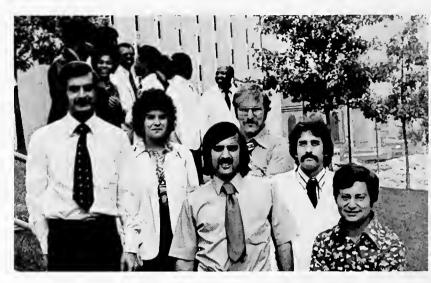

## ALPHA OMEGA OFFICERS

Front: T. Mandelberg, Secretary; M. Goldstein, Vice President; L. Goldsmith, President Rear: B. Lesco, Assistant Secretary; R. Gittleson, Assistant Treasurer; M. Weinstein, Sergeant-at-Arms