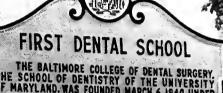

#### gary anderson woody bach and mickey

THE BALTIMORE COLLEGE OF DENTAL SURGERY. THE SCHOOL OF DENTISTRY OF THE UNIVERSITY OF MARYLAND. WAS FOUNDED MARCH 6.1840. UNDER THE LEADERSHIP OF DOCTORS HORACE H. HAYDEN AND CHAPIN H. HARRIS. IT IS THE FIRST DENTAL SCHOOL IN THE WORLD. DENTISTRY IS THE ONLY DISCIPLINE IN PROFESSIONAL EDUCATION ORIGINATING IN THE UNITED STATES. GRADUATES OF THE SCHOOL NUMBER IN THE THOUSANDS AND INCLUDE LEADERS IN DENTAL EDUCATION, RESEARCH AND ORGANIZED DENTISTRY. INITIALLY THE SCHOOL WAS HOUSED AT A SITE SIX BLOCKS TO THE EAST IN HOPKINS PLAZA.