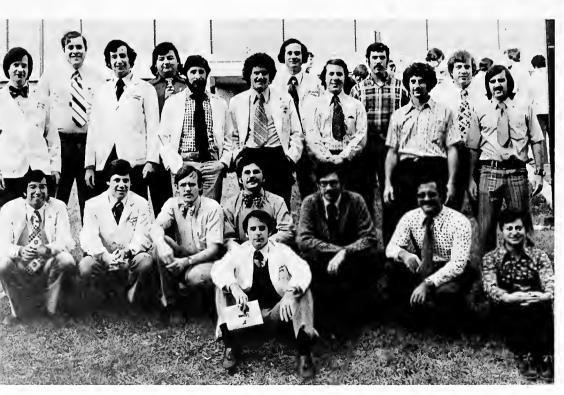

### SENIOR MEMBERS

Front: J. Krochmal Second Row: B. Shapiro, R. Shemer, D. Witt, M. Weinberg, H. Querido, M. Abel, L. Goldsmith Third Row: M. Strumpf, R. Sears, K.

Shanik, D. Bacharach, S. Sydney, B. Grosshandler, D. Harnick, A. Horlick, S. Hoffman, P. Roberts, R. Cohen, M. Goldstein