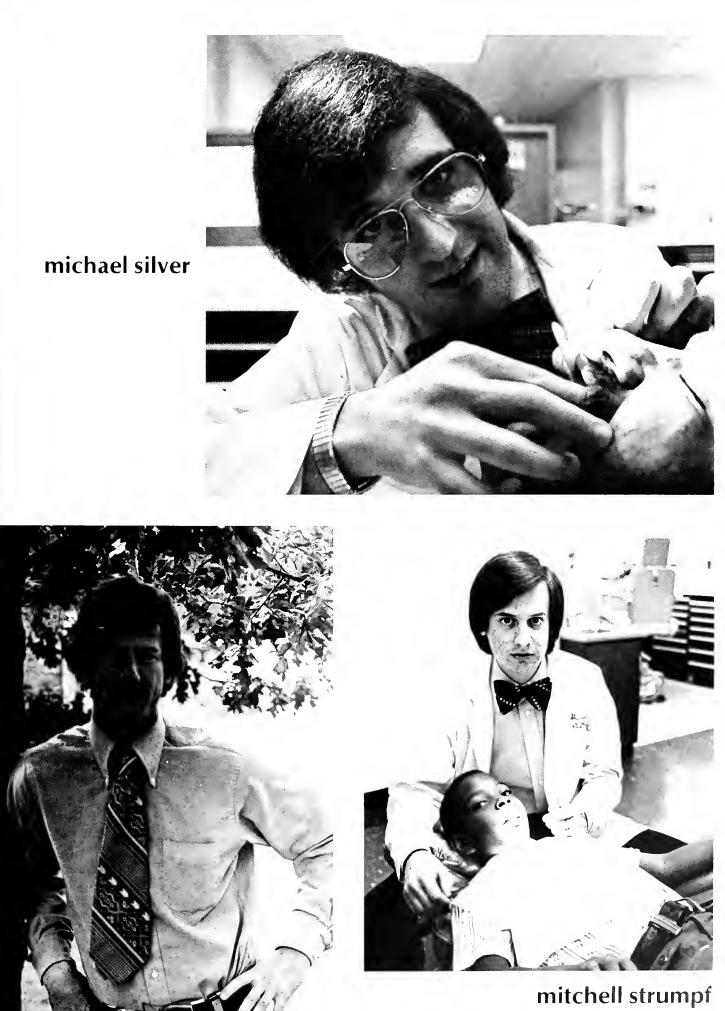

#### MICHAEL STANLEY SILVER

Mike . . . New York, New York . . . Herbert H. Lehman College, B.A. . . . Single own level . . . These white coats make good bus-boy jackets . . . "86" . . . Demo-Man . . . Used head to polish amalgams . . . Took Dr. Q. home to meet his folks . . . Future — Undecided.

#### MITCHELL MORRIS STRUMPF

Mitch . . . Miami, Florida . . . Emory University, B.A. . . . Married . . . Alpha Omega . . . Frustrated lawyer, frustrated insurance adjuster — generally frustrated ... Sees patients during lunch to stay ahead ... Pinochle player ... "Let me tell you something ..." ... "It goes without saying ..." ... Future — United States Air Force.