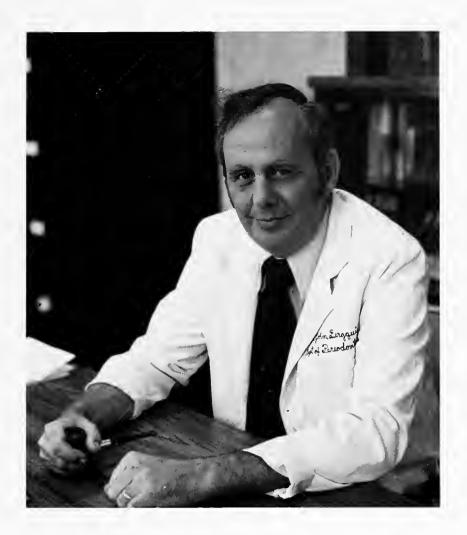

#### **HONORARY SENIOR CLASS PRESIDENT**

#### Dr. John J. Bergquist

In the past, the selection of an Honorary Senior Class President was based on the following qualities: friendliness, leadership, and professional dedication to one's work. The Class of 1975 wanted an individual who not only possessed these qualities, but someone who was more than a mere fulfillment of cliches. This honored person had to be an initiator of involvement with the students, and be willing to actively participate rather than watch from the sidelines.

This honor is bestowed on an individual who values and is responsive to the student viewpoint, as opposed to one who turns a deaf ear. He is an individual who withstands pressure from a demanding and inquiring class.

These are the qualities we find in you, Dr. John J. Bergquist. Although situations at times seem insurmountable, we thank you very much for being a meaningful part of the Class of 1975.

Δ