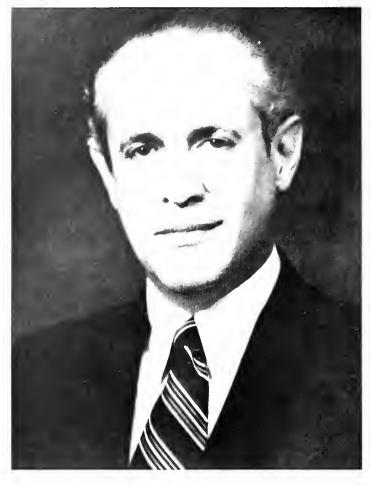

#### **HONORARY SENIOR CLASS PRESIDENT**

#### Dr. John J. Bergquist

In the past, the selection of an Honorary Senior Class President was based on the following qualities: friendliness, leadership, and professional dedication to one's work. The Class of 1975 wanted an individual who not only possessed these qualities, but someone who was more than a mere fulfillment of cliches. This honored person had to be an initiator of involvement with the students, and be willing to actively participate rather than watch from the sidelines.

This honor is bestowed on an individual who values and is responsive to the student viewpoint, as opposed to one who turns a deaf ear. He is an individual who withstands pressure from a demanding and inquiring class.

These are the qualities we find in you, Dr. John J. Bergquist. Although situations at times seem insurmountable, we thank you very much for being a meaningful part of the Class of 1975.

Δ