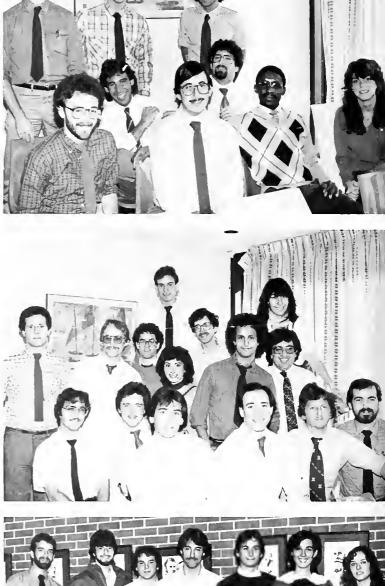

Left to Right: G. Wiscovitch, B. Jespersen, B. Henry, P. Russo, P. Zimet, T. Mihle, H. VanHassel (Dept. Chairman), Y. El-Boghdady.

## **GENERAL PRACTICE RESIDENTS**

Front Row: L. Diem, S. Villella, A. Clawson, D. Blount, L. Harris, L. Henson, P. Carman. Back Row: R. Swiger, C. Keegan, R. Pantera, K. Huckel, S. Seitz, T. Jaeger, E. Crooks, G. Williams, Ill.