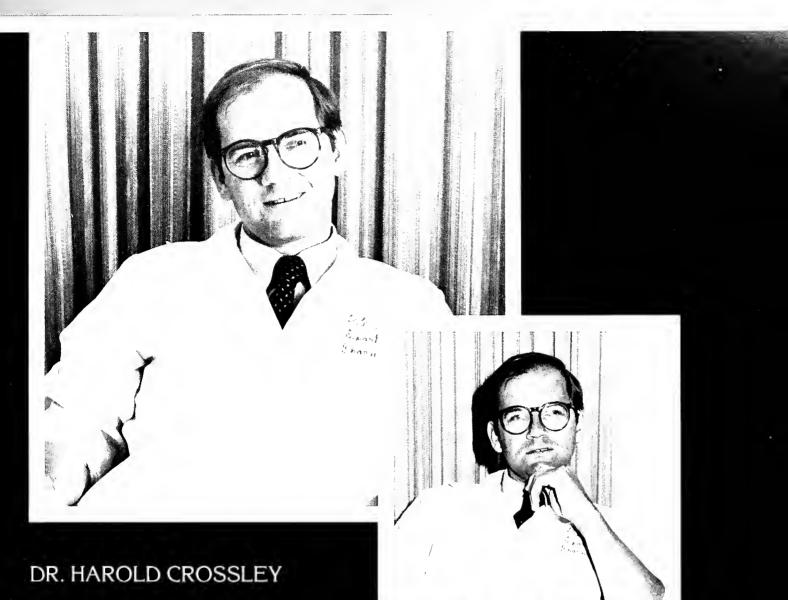

### **HONORARY CLASS PRESIDENT**

The Class of 1983 has chosen Dr. Hal Crossley as its Honorary Senior Class President. Dr. Crossley's rapport and love for his students has been his trademark. His enthusiasm for teaching, his quality of instruction, and the extent of his knowledge have been a refreshing example for all of us.