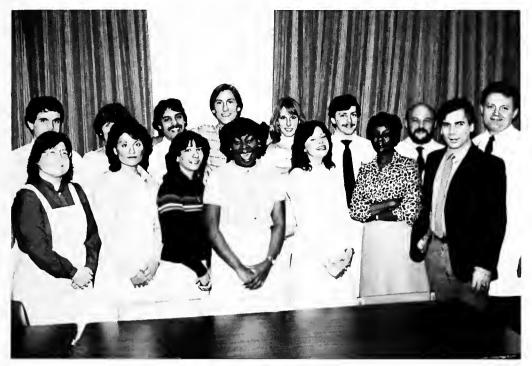

## **GENERAL PRACTICE RESIDENTS**

Front Row: L. Diem, S. Villella, A. Clawson, D. Blount, L. Harris, L. Henson, P. Carman. Back Row: R. Swiger, C. Keegan, R. Pantera, K. Huckel, S. Seitz, T. Jaeger, E. Crooks, G. Williams, Ill.