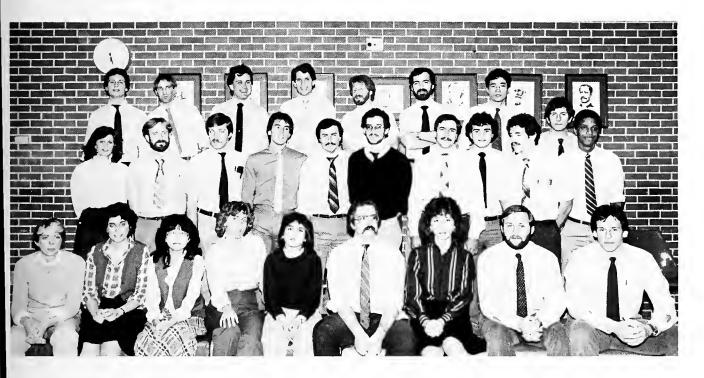

qualities of the merel of and preservices of these qualities of expective penties preservices of the and the the appendix for the

The net and second of Death day

The Gorgas Odontological Honor Society was organized in 1915 as a student organization, and later it was changed to an honorary dental student society with scholarship as a basis for admission. The society is named after Doctor Ferdinand J. Gorgas, a pioneer in dental education and a great contributor to dental literature; it was with the idea of perpetuating his name that the society adopted it.

The society makes for its objective the futherance of dental knowledge by discussion and lectures. Gorgas is comprised of junior and senior members whose scholastic endeavors have placed them in at least the top third of their class.



#### MEMBERS SENIORS

Alonge, John Awramik, Joyce Battan, Rob Billings, Dave Blount, Donna Breeding, Phil Cahill, Sandy Carter, Tom Cieplak, Pat D'Amico, Gene DeCillis, Dave DeMarco, Lisa Del Castillo, Laurie Dudek, Melissa Eisenberg, Mark Feild, Paul French, Vivian Goldberg, Bruce Gonzalez, Karen Grill, Bob Haller, Bob Hanson, Mark Hoenie, Dave Hoffman, Warren Koilpillai, Dave

LaBelle, Ann Lamb, Mike Landis, Chip LeSage, Brian Miller, Cindy Minch, Rob Minium, Fred Morriello, Tony Nelson, Lori Neumann, Carol Neumann, John Petrauskas, Joe Phipps, Keith Rubenstein, Warren Sanders, Brian Stamatacos, Cathy Swierenga, Don Tzomides, Tom Vail, Art Van Emmerik, Brian Vidziunas, Paul Walker, Kyle Walters, George Wiesner, Mark Zaner, Rob

#### JUNIORS

Averill, David Batzer, Richard Buchanan, Joe