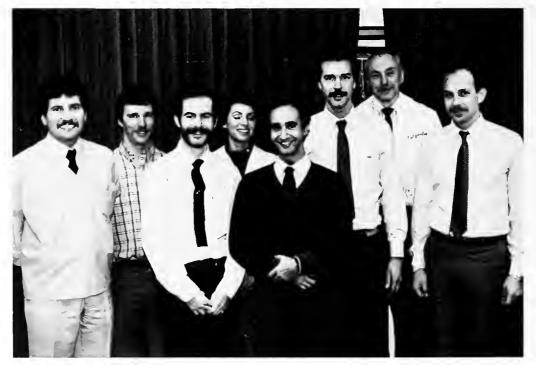

## ADVANCED GENERAL DENTISTRY

Seated: J. Briggs, C. Heath, S. Stuckey. Standing: M. Opperhauser, D. Fraling, A. Holston (Director), M. Mandel, P. Harris, D. Clark, J. Bowman, C. Peterson, D. Loverde, S. Beckman, H. Maple.

Left to Right: G. Wiscovitch, B. Jespersen, B. Henry, P. Russo, P. Zimet, T. Mihle, H. VanHassel (Dept. Chairman), Y. El-Boghdady.