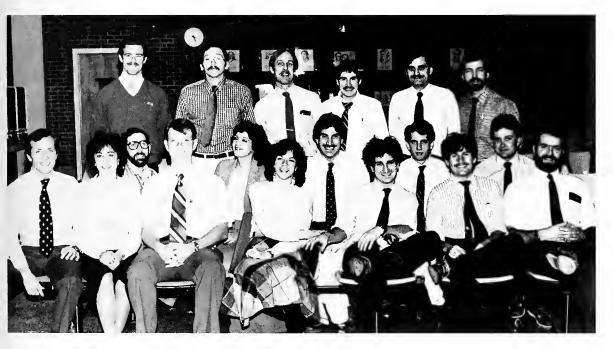

## **POST GRADUATES**

## ADVANCED GENERAL DENTISTRY

Seated: J. Briggs, C. Heath, S. Stuckey. Standing: M. Opperhauser, D. Fraling, A. Holston (Director), M. Mandel, P. Harris, D. Clark, J. Bowman, C. Peterson, D. Loverde, S. Beckman, H. Maple.

Left to Right: G. Wiscovitch, B. Jespersen, B. Henry, P. Russo, P. Zimet, T. Mihle, H. VanHassel (Dept. Chairman), Y. El-Boghdady.