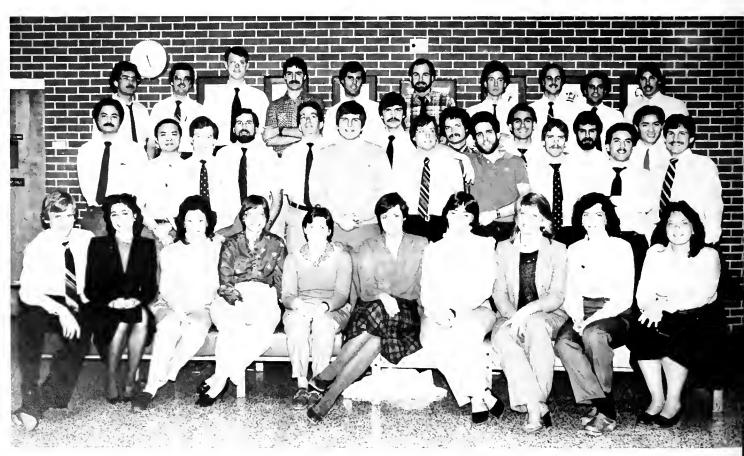

atacos, Cathy Swierenga, Don Tzomides, Tom Vail, Art Van Emmerik, Brian Vidziunas, Paul Walker, Kyle Walters, George Wiesner, Mark Zaner, Rob

#### JUNIORS

Averill, David Batzer, Richard Buchanan, Joe Carter, Gary Chadroff, Brian Chow, Mi Lun Christopher, Don Ciandella, Tom Daly, Jane Donahue, James Doring, Kevin Foss, Bob Hollander, Ron Idzik, Cynthia Kramer, Richard Kyser, Ken Leifer, Kerry Lever, Scott

Levin, Judy Liloia, Pete Linnan, Mike Loshak, Kevin McGowan, Brad McLeod, Bruce Mittleman, Joan Oates, Steven Otto, Pam Paik, Augie Phan, Thu Popowych, George Rednor, Janice Smith, Paul Spector, Steve Swiec, Gary Underhill, John Wheeler, John

GAMMA PI DELTA



#### OFFICERS

Kyle Walker **president** 

Doug Barnes vice president

Vivian French secretary

Brian LeSage **treasurer** 





Gamma Pi Delta was chartered in 1965 as an honorary student dental organization with scholarship and interest in the field of prosthetic dentistry as a basis for admission.

Gamma, the Grecian letter for G, stands for the name of Dr. Greyson Gaver, a man who loved and dedicated his life to the cause of prosthetic dentistry.

The organization makes for its objective the advancement of prosthetic dentistry through lectures, table clinics and other academic activities with its main theme directed toward stimulating the creative interest of the profession in general.



#### MEMBERS SENIORS

John Alonge Joyce Awramik Doug Barnes **Robert Battan** Bill Bergeron **David Billings** Jerome Bistritz Donna Blount Keith Boenning Sandra Cahill Patrick Cieplak Chris Collison Lisa DeMarco Mark Eisenbe