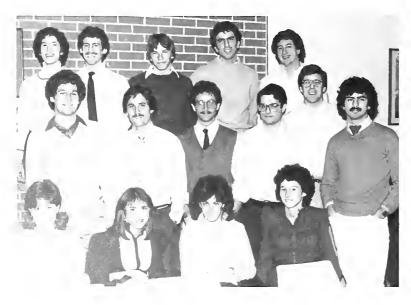

## **POST GRADUATES**

## ADVANCED GENERAL DENTISTRY

Seated: J. Briggs, C. Heath, S. Stuckey. Standing: M. Opperhauser, D. Fraling, A. Holston (Director), M. Mandel, P. Harris, D. Clark, J. Bowman, C. Peterson, D. Loverde, S. Beckman, H. Maple.