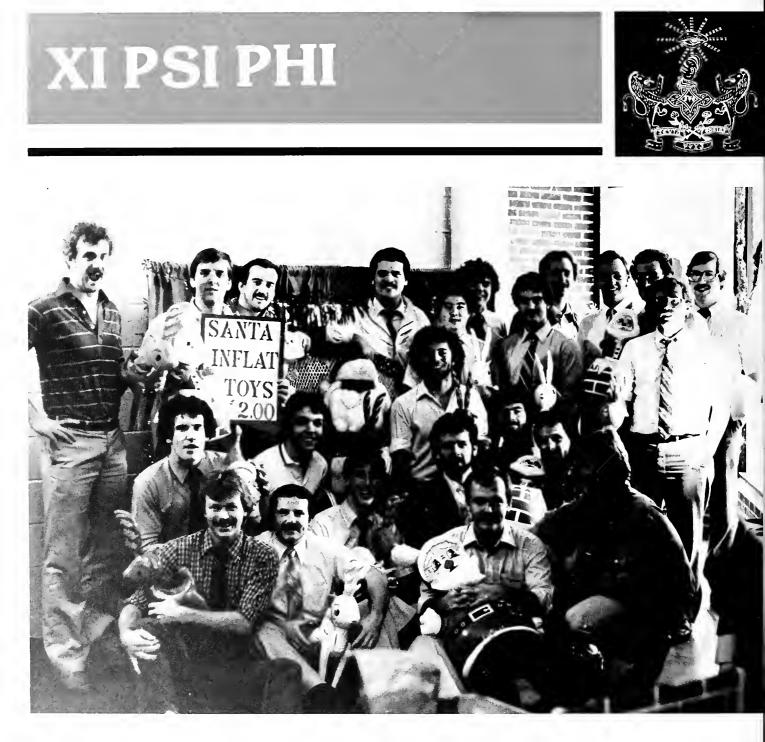

#### CHARLES STEVEN McELFISH

Bud... Cumberland, Maryland... Frostburg State College, B.S., Chemistry... Single... Xi Psi Phi (Secretary 3)... Skit Night 1... Campus Inn Club ... Just a good ol' boy... Always cool, calm, and collected... Poot... "The burrowing boodie"... Knows the ladies down on the block by their last names... Microfiche... Future — Private Practice.