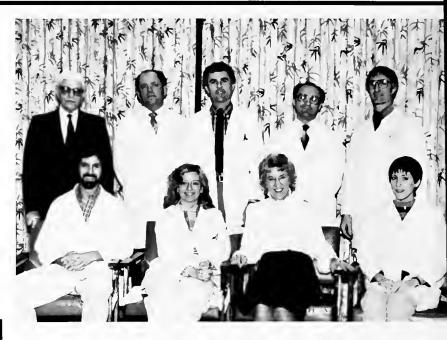

## ADVANCED GENERAL DENTISTRY

Seated: J. Briggs, C. Heath, S. Stuckey. Standing: M. Opperhauser, D. Fraling, A. Holston (Director), M. Mandel, P. Harris, D. Clark, J. Bowman, C. Peterson, D. Loverde, S. Beckman, H. Maple.

Left to Right: G. Wiscovitch, B. Jespersen, B. Henry, P. Russo, P. Zimet, T. Mihle, H. VanHassel (Dept. Chairman), Y. El-Boghdady.