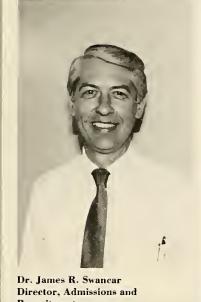

Dr. John J. Sauk Chairman, Department of Oral Pathology

Dr. Richard L. Wynn Chairman, Department of Pharmacology

Dr. Robert J. Leupold Chairman, Department of Removable Prosthodontics

Ms. Wilhelma Spruill Assistant Director of Admissions and Recruitment