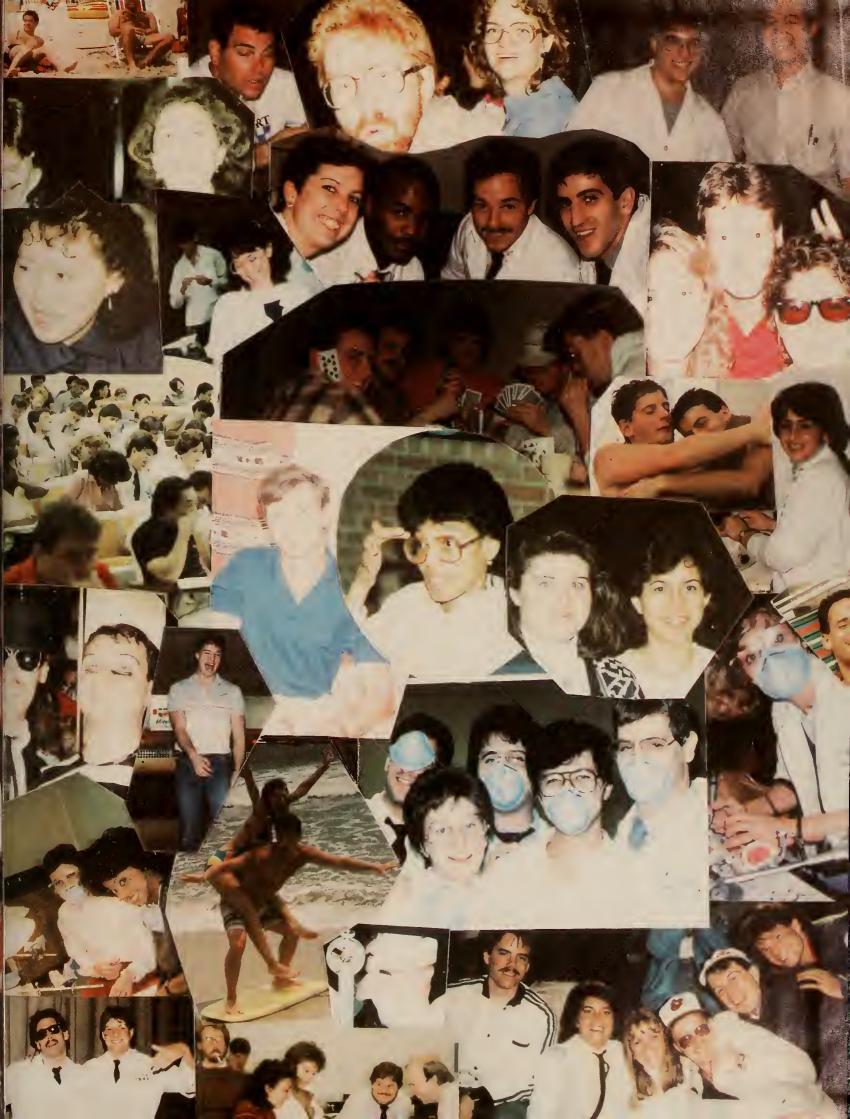

Eggnatz

Joe Columbus

STUPID HEADS - (someone who falls behind at somebody's expense)

Bahman Guiv

Brian Muhler

Charles Anonye

Ngọc Chu

Michael Eggnatz

Jue Columbus Shirley Daniels

Ken Riley

Sonny Lazarou

Pat Jackson

GUNNERS - (someone who gets ahead at their own expense)

Ron Logan

Bennie Hiers

Christine Golis

Joanne Bernard

Hana Chohayeb Lisa Williams

Rosanna Fiorita

Elizabeth Staves

Doug Klein

Brenda Richardson

Sally Ross

Behrooz Shafinouri

Ana Betties

Kathy Motz

Steve Regenstein

Nancy Weiner

#### THE BALDINGS

Paul Hart

Mitch Weiner

Rehrooz Shafinouri

Ali Agahee

Ngoc Chu

Ron Cooper

Howard Kaplan

Bahman Guiv

Douglas Klein



A rare moment!



Another rare moment!



Yet, another rare moment



"What, this is the end of the Yearbook?"



## THE END