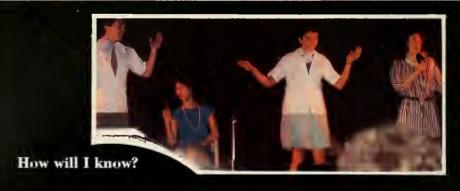

#### PERFORMANCES:

1985 Freshman Year Star Trek: Journey to the First Dental School in the World Dental Dating Game

1986 Sophomore Year
The Pathological Liar
"Had them rolling in the isles" —
Probe

Music Video — "How Will I Know?"

Awards

1987 First Place "The Wizards"

Most Unforgettable Moments:

1985- piano was flat "Put on a Happy Face"

1986- Pathological Lying
power failures
"Roll with Me Henry"
"Dr. Johnny B. Goode"
"How Will I Know?"