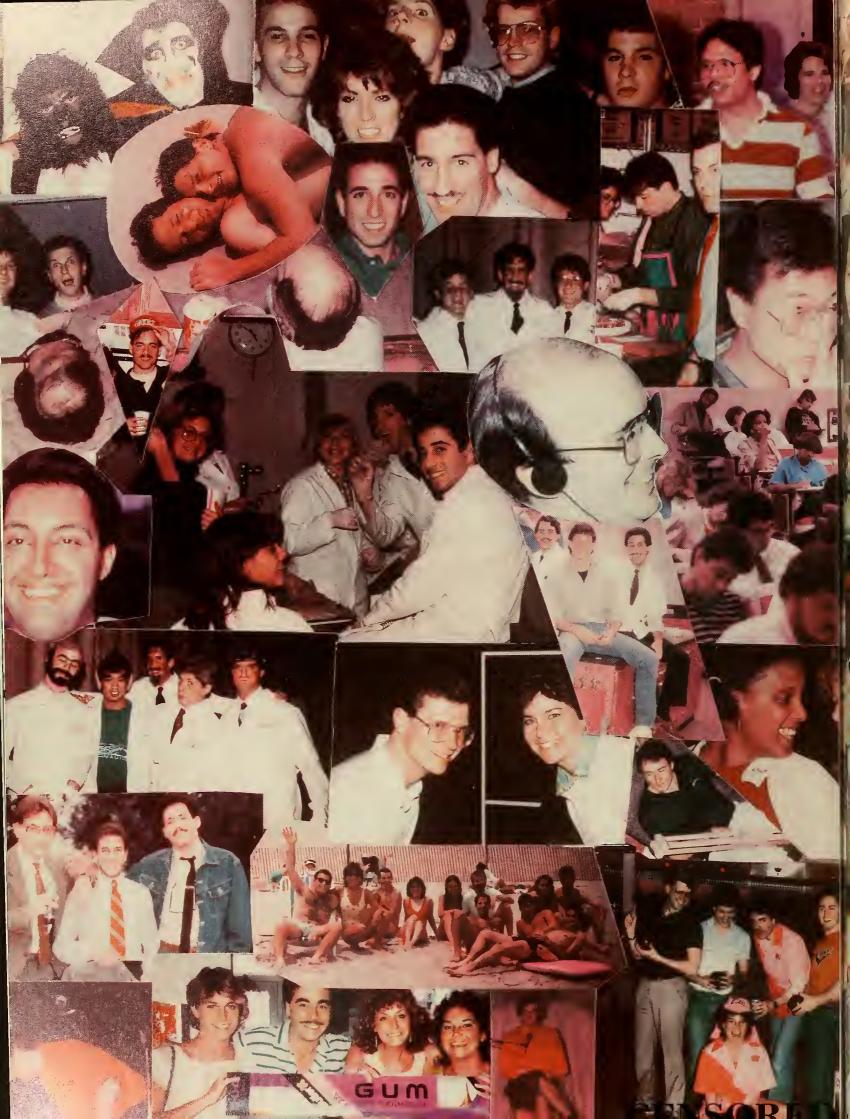

el Eggnatz

Joe Columbus

STUPID HEADS - (someone who falls behind at somebody's expense)

Bahman Guiv

Brian Muhler

Charles Anonye

Ngọc Chu

Michael Eggnatz

Jue Columbus Shirley Daniels

Ken Riley

Sonny Lazarou

Pat Jackson

GUNNERS - (someone who gets ahead at their own expense)

Ron Logan

Bennie Hiers

Christine Golis

Joanne Bernard

Hana Chohayeb Lisa Williams

Rosanna Fiorita

Elizabeth Staves

Doug Klein

Brenda Richardson

Sally Ross

Behrooz Shafinouri

Ana Betties

Kathy Motz

Steve Regenstein

Nancy Weiner

#### THE BALDINGS

Paul Hart

Mitch Weiner

Rehrooz Shafinouri

Ali Agahee

Ngoc Chu

Ron Cooper

Howard Kaplan

Bahman Guiv

Douglas Klein



A rare moment!



Another rare moment!



Yet, another rare moment



"What, this is the end of the Yearbook?"



## THE END