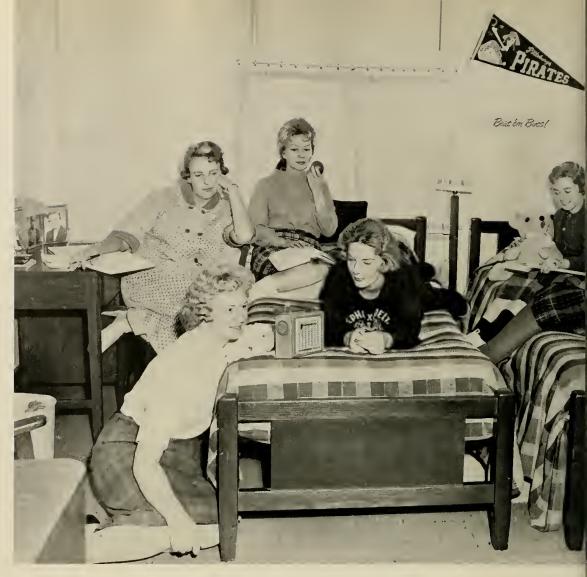

ictory over Salem in the locker room after game

Gerry Urish and Bill Rine sparked the Bobcats to third place in the post-season WVIAC Tournament in the Charleston Civic Center. The Bobcats downed Salem and Bluefield but were dropped by West Liberty in the semi-finals. They closed out the season with a victory over Fairmont to capture third place in an exciting any-one-can-win type tournament.

May I have the next dance, please?



Urish received All-Tourney honors as he averaged 19 points in the four games. The West Virginia State Yellow Jackets were cheered on to the final game victory over West Liberty by the entire Wesleyan squad as the final basketball game of the 1960-1961 season was played in the WVIAC.

(Tournament pictures courtesy of the Charleston Gazette.)









Academic f



World Series interrupts academics as books are cast aside in favor of radio.

Autumn and outdoor classes combine to make Dr. Willis' physics lectures more interesting.





#### EDUCATIONAL ENVIRONMENTS

Classes and situations of normally academic nature sometimes have odd quirks which separate them from the realm of the ordinary at Wesleyan. A week of studies was almost totally disrupted, at least in the dormitories, while the Bucs "battled it out" with the Yankees. The campus, as the nation, was divided into two opposing camps—those rooting for New York and those in favor of Pittsburgh. The Wesleyan campus was predominantly in support of the victorious Pirates.

The tree-covered campus and the SCOW were unusual places for classes to meet but the warm fall weather drew students and prof