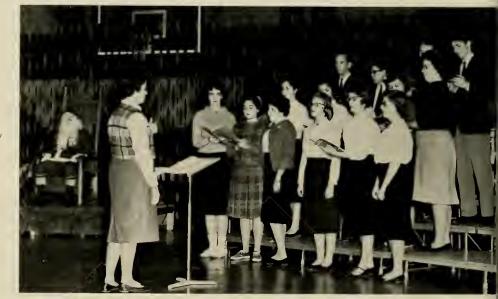

### DIVISION OF ART AND MUSIC

Objectives of the Division of Art and Music embrace the cultivation and enrichment of the students' insight into the cultural heritage of the ages, increases enjoyment and usefulness in interpreting and expressing the individual's experience effectively, and the development of vocational aptitudes within the scope of the division. Chairman of Division I is Dr. C. Buell Agey.

The 1960 touring choir, directed by Mrs. Walter Collins, presented several selections from its repertoire in a television performance in the early fall. The Wesleyan choir and orchestra combined talents in the presentation of Bach's Christmas Oratorio. Early spring found the choir on their annual