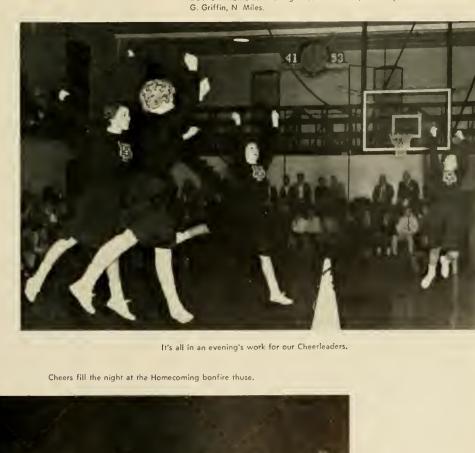

der the guidance of Mrs. Helene Martin, while Miss Jannie Davis served as advisor to the Bobcat cheering squad.

Coach Sam Ross' duties began early with football practices in August while most faculty members were vacationing. Freshman basketball and trampoline practicing also received the helpful guidance of Coach Ross.