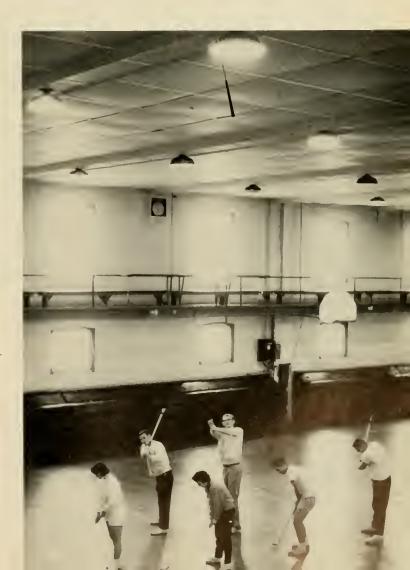

York and those in favor of Pittsburgh. The Wesleyan campus was predominantly in support of the victorious Pirates.

The tree-covered campus and the SCOW were unusual places for classes to meet but the warm fall weather drew students and professors alike out-of-doors. SCOW waitresses were a little more than surprised one day when a freshman English class trooped in to listen to a special literary reading on the juke box while sipping hot coffee. These were the Richardsons and the Fieldings of Wesleyan's coffee house.

The small, irregular hole in the ceiling of the gym was not made by an over-active trampoline artist. An escaped golf club ended its travels with its head in the clouds of the Wesleyan gymnasium as a result of the efforts of one of the members of the individual sports class.



Members of the individual sports class play golf in the new floor-to-ceiling style.



Dick Stemple, accompanied by Margaret Woodell, rehearses for a 4:00 p. m.

Right: The kindergarten scholars keep their teachers busy.

## LEARNING VARIES





Academic life at Wesleyan ranged from kindergartens to cats to conversational French. The kindergarten obviously had a large and lively clientele. Teachers and observers were provided from the Wesleyan department of education, which sponsored the school in the old Brake house on Camden Avenue. The kindergarten, under the direction of Miss Helen Stealey, was a new addition to the curriculum of the future teachers of the campus.

Left: Faculty and administration members return to the Blackwater Lodge after a break in the faculty retreat program.