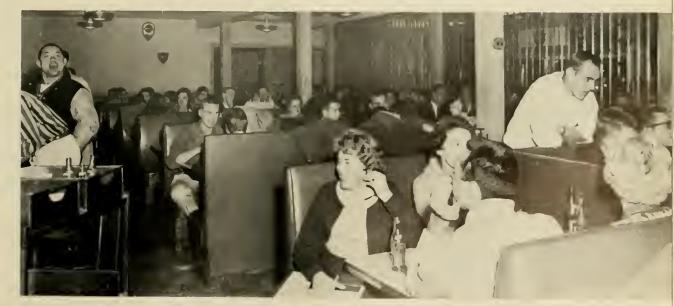

an. Unpictured: Nancy Miles and Rosalee West.



The long gray line waits patiently for service in ordering textbooks.

## SCOW-ACTIVE CENTER

The student center, better known as the SCOW, was one of the busiest centers of activity on the campus. The snack bar was the most popular place to kill a few spare minutes or some that were not so spare. Activities such as pingpong, television, and bridge were all part of SCOW life. At the beginning of each semester the college book store was one of the most frequented parts of the student center.

The SCOW also housed the offices for the student publications, offices for the SCOW committee and director, and, for the first time, the broadcasting studios for the campus radio station.





Card sharps and ping-pong jugglers display their talents.







Students and faculty gather in Jenkins Lounge for final election returns as Kennedy takes the lead.



Students gather in front of the Ad Building for an impromptu carol sing,

Snowballs and wet gloves are both part of the typical campus snowball fight.





The pause that refreshes at the halftime-Coca-Cola, coffee, etc.

## WINTER AT WESLEYAN

Mid-winter found Wesleyan struggling through numerous activities as well as several inches of snow which, in turn, added to the activities.

The four-year fight between supporters of the elephant and those of the donkey ended with students gathering around every available television set on the campus to witness the final night's tallying of the results.

The big snows which added to the winter spirit during most of December and January provided