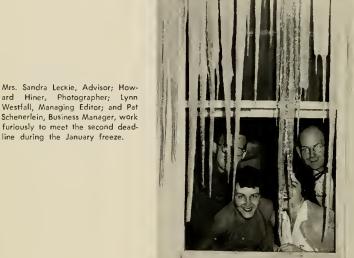

re referred to the court, the less serious offences being settled at lower levels of authority.

Coordinating the numerous religious organizations and activities of the campus was the Religious Life Council. Drawing students from as many religious denominations and faiths on the campus as possible, the council attempted, under the direction of Rev. Davis, to achieve a satisfactory medium for all religious groups.

RELIGIOUS LIFE COUNCIL—FRONT ROW, Left to Right: J. Hill, J. Cline, S. Toothman, G. Sell, Mrs. Collins. SECOND ROW, Left to Right: A. Harrison, M. Morrison, P. Drennan, C. Borg, M. Johnston. BACK ROW, Left to Right: J. Hansen, A. Snider, Mr. Mikkelson.









Editor Jane Reemsnyder is surrounded by the "tools of the trade"-coffee cup, pictures, layout sheets, typewriter, etc.





The little office with the double doors in the SCOW over which is printed in rather spastic manner "Fools rush inangels fear to tread," was the literal home of the people who were responsible for the 1961 MURMURMONTIS. The editors and staff of the yearbook were certainly a distance from wings and halos; however, the fools became rather numerous on deadline nights at 3:00 a.m.

line during the January freeze.

The staff, however, finally completed its assigned task and the final copy shipment was mailed to the publisher on February 23. The able volunteer labor of many students and the devoted attention of photographer Howard Hiner combined to make the 1961 MURMURMONTIS Wesleyan's "book of the year."





FRONT ROW, Left to Right: J. Eckleberry, A. Machenberg, N. Miles, S. Sauter, R. Cul