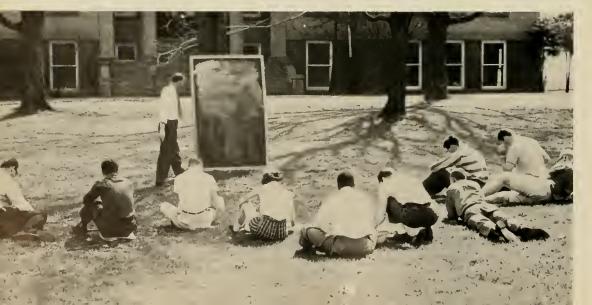

enter. The Bobcats downed Salem and Bluefield but were dropped by West Liberty in the semi-finals. They closed out the season with a victory over Fairmont to capture third place in an exciting any-one-can-win type tournament.

May I have the next dance, please?



Urish received All-Tourney honors as he averaged 19 points in the four games. The West Virginia State Yellow Jackets were cheered on to the final game victory over West Liberty by the entire Wesleyan squad as the final basketball game of the 1960-1961 season was played in the WVIAC.

(Tournament pictures courtesy of the Charleston Gazette.)









Academic f



World Series interrupts academics as books are cast aside in favor of radio.

Autumn and outdoor classes combine to make Dr. Willis' physics lectures more interesting.





#### EDUCATIONAL ENVIRONMENTS

Classes and situations of normally academic nature sometimes have odd quirks which separate them from the realm of the ordinary at Wesleyan. A week of studies was almost totally disrupted, at least in the dormitories, while the Bucs "battled it out" with the Yankees. The campus, as the nation, was divided into two opposing camps—those rooting for New York and those in favor of Pittsburgh. The Wesleyan campus was predominantly in support of the victorious Pirates.

The tree-covered campus and the SCOW were unusual places for classes to meet but the warm fall weather drew students and professors alike out-of-doors. SCOW waitresses were a little more than surprised one day when a freshman English class trooped in to listen to a special literary reading on th