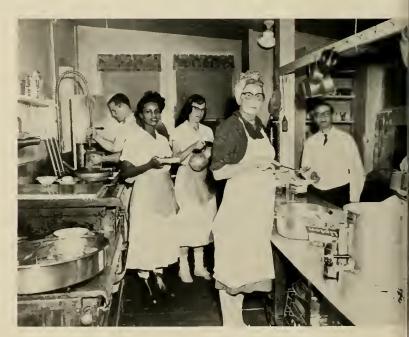

Mr. William B. Hicks, Jr. Superintendent of Buildings and Grounds, is responsible for the maintenance, operation, protection, and security of the college plant and property belonging to the college. He supervises the operation of the Service Center, food service, and all other auxiliary enterprises of the college. While new buildings are being constructed, Mr. Hicks serves as a contact between the architect and the contrac-

Mr. Hicks graduated from Wesleyan in the class of 1939. When he has a chance to slip away from official duties, he spends his free time at his camp beside the Buckhannon River.

Kessler, assistant director of admissions. DIRECTOR OF **ADMISSIONS** 

### SUPERINTENDENT OF BUILDINGS AND GROUNDS

WILLIAM B. HICKS

Selecting Wesleyan's new students each year

and processing their applications for admissions

is the main responsibility of Mr. Raymond Kiser.

Director of Admissions. With the help of his of-