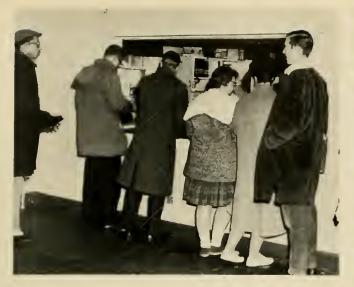

NDON

## Mary Jo Herndon was selected as Wesleyan's nominee for the annual "Ten Best Dressed College Girls in America"

contest sponsored by Glamour magazine. The local competition was sponsored by the Pharos in a program on the Atkinson stage at which time the "sweet sixteen" candidates modeled their three favorite outfits.

The nominees were chosen by the three social sororities and the independent women on the basis of figure, posture, grooming, taste, imagination and individuality in clothing as well as completeness of wardrobes.



BOTTOM ROW, Left to Right: S. Mayfield, K. Friebertshauser, M. Herndon, M. Fields, M. Caudill.
BACK ROW: P. Sutton, B. Leathers, D. Plansoen, M. Guelker, M. Whitcomb, D. Thomas, A. Cainelli, J. Bole, J. Bauserman. Unpictured: Nancy Miles and Rosalee West.



The long gray line waits patiently for service in ordering textbooks.

## SCOW-ACTIVE CENTER

The student center, better known as the SCOW, was one of the busiest centers of activity on the campus. The snack bar was the most popular place to kill a few spare minutes or some that were not so spare. Activities such as pingpong, television, and bridge were all part of SCOW life. At the beginning of each semester the college book store was one of the most frequented parts of the student center.

The SCOW also housed the offices for the student publications, offices for the SCOW committee and director, and, for the first time, the broadcasting studios for the campus radio station.





Card sharps and ping-pong jugglers display their talents.







Students and faculty gather in Jenkins Loun