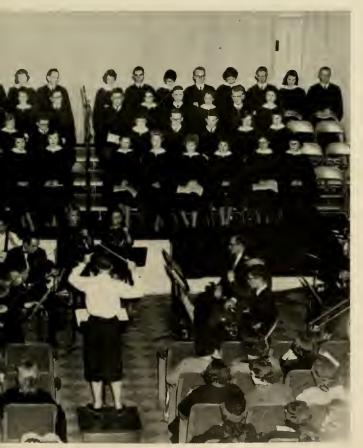

### DIVISION OF ART AND MUSIC

Objectives of the Division of Art and Music embrace the cultivation and enrichment of the students' insight into the cultural heritage of the ages, increases enjoyment and usefulness in interpreting and expressing the individual's experience effectively, and the development of vocational aptitudes within the scope of the division. Chairman of Division I is Dr. C. Buell Agey.

The 1960 touring choir, directed by Mrs. Walter Collins, presented several selections from its repertoire in a television performance in the early fall. The Wesleyan choir and orchestra combined talents in the presentation of Bach's Christmas Oratorio. Early spring found the choir on their annual