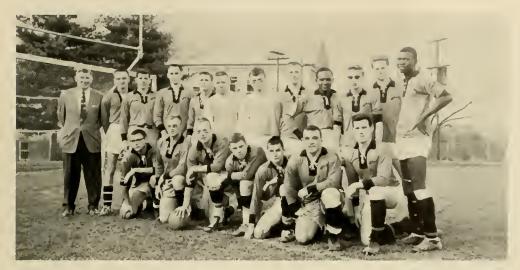

-------|
| Wesleyan38  | Washington and<br>Jefferson21 |
| Wesleyan35  | Bethany21                     |
| Wesleyan26  | Waynesburg27                  |
| Wesleyan 35 | Bethany 24                    |
| Wesleyan31  | Fairmont28                    |
| Weslevan37  | Bethany21                     |



J. Nye races into the final lap of the cross-country Homecoming meet.

The cross country team, undefeated in 1959, was unable to capture any conference victories this season. Pete Nye, cross-country ace, was unable to find any real support from the other members of the team as no Wesleyan runners, besides Nye and Dave Sipe, ever finished better than sixth. Lunberg of Bethany pulled ahead of Nye in the three Bethany meets but Nye had little difficulty with other college pacers.

#### SOCCER ...



BOTTOM ROW, Left to Right: B. Caferella, W. Lewis, J. Lobb, P. Parry, E. Curtis, K. Parrilla, L. Kochiss. TOP ROW, Left to Right: D. Reemsnyder, coach; R. Teaf, C. Ackenbom, G. Rokosny, P. Jaeger, R. Bianchi, D. Campell, M. Conley, S. Watatua, L. Hartman, G. Holt, M. Soremekun.



Solomon Watatua takes aim at a loose ball against Fairmont.



Phil Parry boots the ball toward the Wesleyan goal.

#### SEASON REVIEW

| Wesleyan   | 2 | Fairmont | 1 |
|------------|---|----------|---|
| Wesleyan . | 1 | Fairmont | 2 |

The Wesleyan soccer team, under Coach Dave Reemsnyder, won their first intercollegiate match in the two years the sport has been on campus. The game was played in several inches of mud. Goals by Solomon Watatua gave Wesleyan both their tallies in the contest.

The angry Falcon