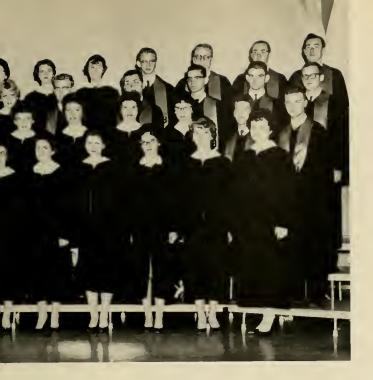

### DIVISION OF ART AND MUSIC

Objectives of the Division of Art and Music embrace the cultivation and enrichment of the students' insight into the cultural heritage of the ages, increases enjoyment and usefulness in interpreting and expressing the individual's experience effectively, and the development of vocational aptitudes within the scope of the division. Chairman of Division I is Dr. C. Buell Agey.

The 1960 touring choir, directed by Mrs. Walter Collins, presented several selections from its repertoire in a television performance in the early fall. The Wesleyan choir and orchestra combined talents in the presentation of Bach's Christmas Oratorio. Early spring found the choir on their annual

multi-state tour and music majors presenting their senior recital.

Monthly exhibits of contemporary works are presented by the art department. Senior exhibits are displayed in the spring. Scenery for campus productions and other activities is designed and built by students in the art department.