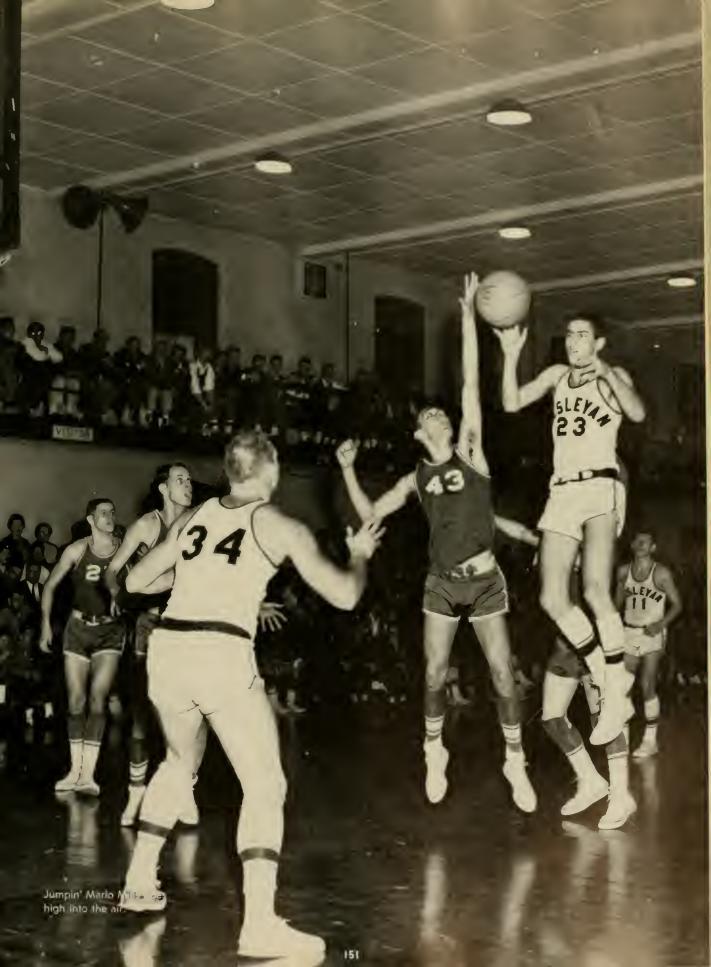

us of number two man on the team.

Sam Gross proved his strength defensively and as a team leader. Marlo Mills stepped into the rebounding department, where All-American Ken Remley stepped out, and ended up second in the conference as a rebounder. The playing of Don Jimison the first semester and Gerry Urish the second semester added up to extra Bobcat strength. Boyd Dotson shook off his football equipment to give the 'cats added rebounding strength when Hank Ellis called upon him late in the season. Gary Dawson was sent in from time to time and did a fine job of rallying the team.



Marlo Mills scraps under the backboard.



Terry Moore gets set to add another two points to Wesleyan's score.



Moore passes off to Grimes in mid-air.



Dotson leaves the floor as arms tangle behind him.



# GOLF...



Left to Right: D. Reemsnyder, coach; K. Maloney, J. Lesko, J. Meyers, A. Bartrug, F. Converse, R. Hall (Captain), J. Shomo.



Ken Maloney putts into the eighteenth hole to beat this man.

#### SEASON REVIEW

| Wesleyan. 2   | Marietta13          |
|---------------|---------------------|
| Wesleyan 5½   | Wittenberg 9½       |
| Wesleyan 81/2 | Concord 61/2        |
| Wesleyan 5    | Davis-Elkins 10     |
| Wesleyan 15   | W. Va. Tech 0       |
| Wesleyan 13   | W. Va. Tech 2       |
| Wesleyan 1    | Fairmont14          |
| Wesleyan 11   | Concord 4           |
| Wesleyan 1    | Fairmont14          |
| Wesleyan 61/2 | California 8½       |
| Wesleyan 7½   | Marietta 7½         |
| Wesleyan 9    | Davis-Elkins6       |
| Wesleyan 15   | West Liberty 0      |
| Wesleyan. 15