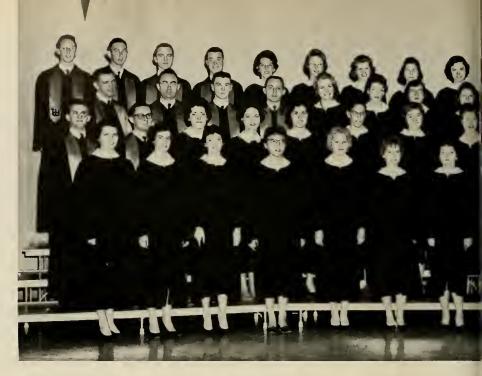

### DIVISION OF ART AND MUSIC

Objectives of the Division of Art and Music embrace the cultivation and enrichment of the students' insight into the cultural heritage of the ages, increases enjoyment and usefulness in interpreting and expressing the individual's experience effectively, and the development of vocational aptitudes within the scope of the division. Chairman of Division I is Dr. C. Buell Agey.

The 1960 touring choir, directed by Mrs. Walter Collins, presented several selections from its repertoire in a television performance in the early fall. The Wesleyan choir and orchestra combined talents in the presentation of Bach's Christmas Oratorio. Early spring found the choir on their annual

multi-state tour and music majors presenting their senior recital.

Monthly exhibits of contemporary works are presented by the art department. Senior exhibits are displayed in the spring. Scenery for campus productions and other activities is designed and built by students in the art department.