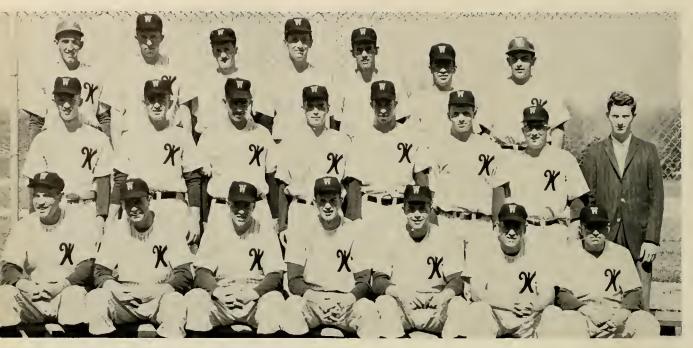

Basketball and baseball seasons gave Coach "Hank" Ellis a full and busy schedule in addition to his regular class schedule and the bringing up of his new son for future Wesleyan teams.

HELENE L. MARTIN, B.S.