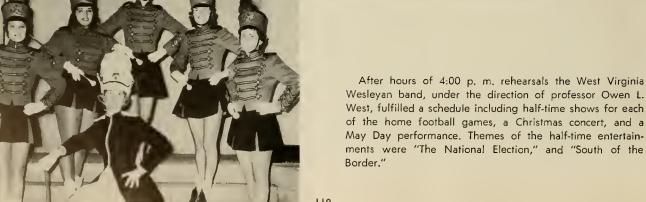

### DIVISION OF ART AND MUSIC

Objectives of the Division of Art and Music embrace the cultivation and enrichment of the students' insight into the cultural heritage of the ages, increases enjoyment and usefulness in interpreting and expressing the individual's experience effectively, and the development of vocational aptitudes within the scope of the division. Chairman of Division I is Dr. C. Buell Agey.

The 1960 touring choir, directed by Mrs. Walter Collins, presented several selections from its repertoire in a television performance in the early fall. The Wesleyan choir and orchestra combined talents in the presentation of Bach's Christmas Oratorio. Early spring found the choir on their annual

multi-state tour and music majors presenting their senior recital.

Monthly exhibits of contemporary works are presented by the art department. Senior exhibits are displayed in the spring. Scenery for campus productions and other activities is designed and built by students in the art department.