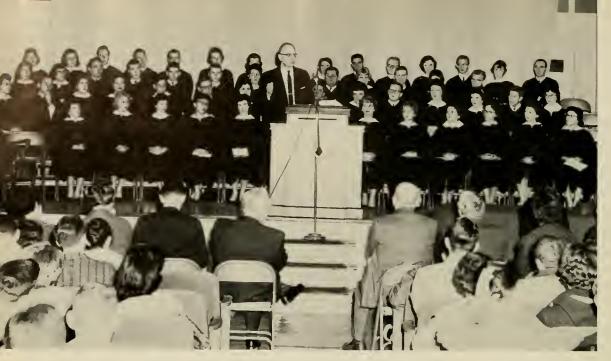

In addition to his duties as an instructor in Religious Education, Mr. Sidney Dav's as Chaplain is responsible for the planning and presentation of weekly chapel services.

Faculty members must sit through lectures also.

Opinion seems to be divided as to whether to watch the camera or the waterfail.