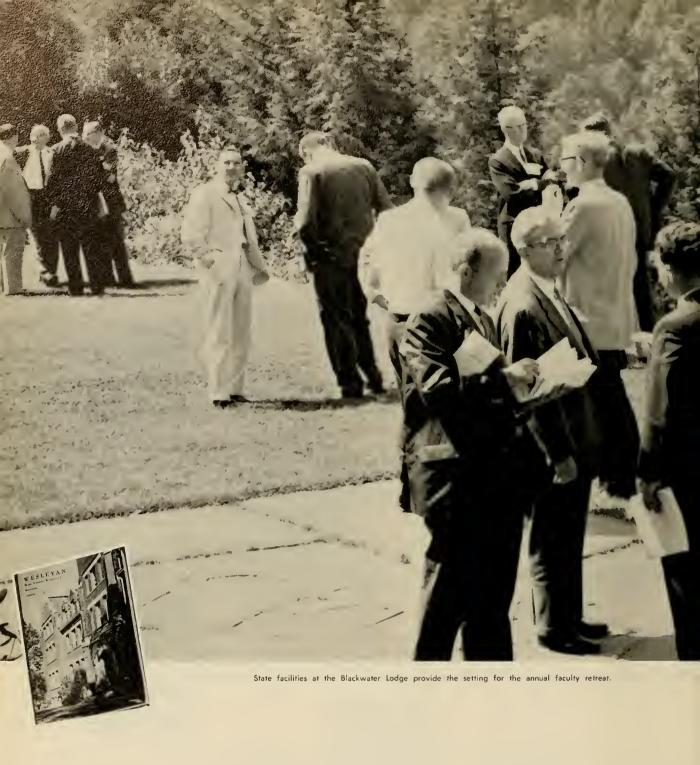

CAMPUS LIFE

Administration y

BOARD OF TRUSTEES—BOTTOM ROW, left to right: Martin, Hymes, McCuskey, Benedum, Price, Boetticher, Mallory (guest), Ransom, Simmons. SECOND ROW: Godwin, High, Redfearn, Parks, Keefer, Hanifan, Montoya, Hooper, Jamison. THIRD ROW: Boley, Howell, Burns, Coppinger, Presot, Ross, Dalzell, Helm. TOP ROW: Whetsell, Ware, Bucklin (vice president), Linger, Wolfe, Culpepper, Curry, Ward.

### BOARD OF TRUSTEES

The chief legislative body for the school, the Board of Trustees, guided the college during one of the most decisive and active years of its existence. The board, composed of prominent clergy and laymen of the Methodist Church, approved final plans for a new student center while construction of the new men's dormitory progressed under their watchful eyes.

The Methodist Memorial Room in the library was the scene of the regular bi-annual meetings held at Founder's Day and graduation. The approval of the annual budget of the college and review of the general operational policy of the institution as a whole occupied the board as it continued its primary function of raising the standard of Wesleyan as an institution of higher learning.

The president of the Board, Dr. Myron B. Hymes, prominent Buckhannon attorney, dedicated much time from his already busy schedule to help formulate and guide the best interests of his Alma Mater. Dr. Hymes served as secretary of the Board of Trustees for a number of years before assuming his present vital position in the organization of the college.