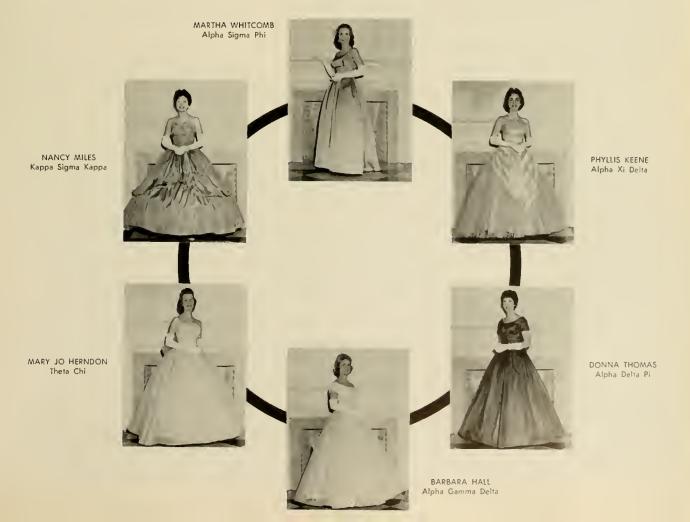

Beaver

HALL, BARBARA ANN

Hall

B.A., Education, Alpha Gamma Delta, Drum Majorette

HALL, PHILIP LEE Buckhannon B.A., Psychology, Kappa Sigma Kappa, MURMURMONTIS, Canterbury Club, Intramurals

HALSALL, NANCY LENORE B.A., Speech and Dramatic Arts, Alpha Xi Delta, Panhellenic Council, Haught Literary Society, Student National Education Association, Play-

KAMP, NORMAN FREDERICK

B.S., Business Administration, Theta Chi, Hyma Glee Club, Class Officer, Intramurals

KEENE, PHYLLIS MARTIN

B.S., Home Economics, Alpha Xi Delta, Student National Education Association, Betty Lamp Club

MILLER, GEORGE B. B.S., Mathematics, Intramurals, PHAROS

MILLER, ROBERT L. B.A., Bible, Choir

Arnold, Pa.

MILES, NANCY LYNN Buckhannon B.S., Biology, SCOW Committee, Cheerleader, MURMURMONTIS, Alpha Xi Delta