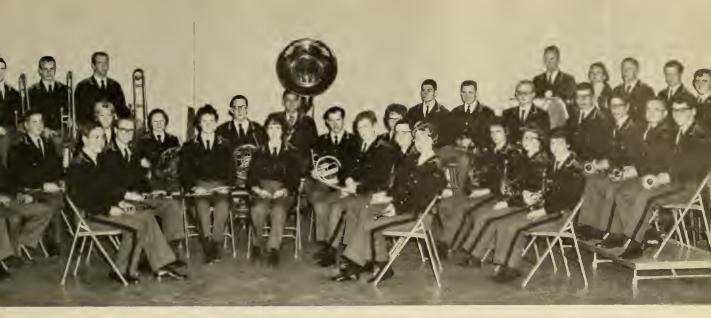

### DIVISION OF ART AND MUSIC

Objectives of the Division of Art and Music embrace the cultivation and enrichment of the students' insight into the cultural heritage of the ages, increases enjoyment and usefulness in interpreting and expressing the individual's experience effectively, and the development of vocational aptitudes within the scope of the division. Chairman of Division I is Dr. C. Buell Agey.

The 1960 touring choir, directed by Mrs. Walter Collins, presented several selections from its repertoire in a television performance in the early fall. The Wesleyan choir and orchestra combined talents in the presentation of Bach's Christmas Oratorio. Early spring found the choir on their annual

multi-state tour and music majors presenting their senior recital.

Monthly exhibits of contemporary works are presented by the art department. Senior exhibits are displayed in the spring. Scenery for campus productions and other activities is designed and built by students in the art department.