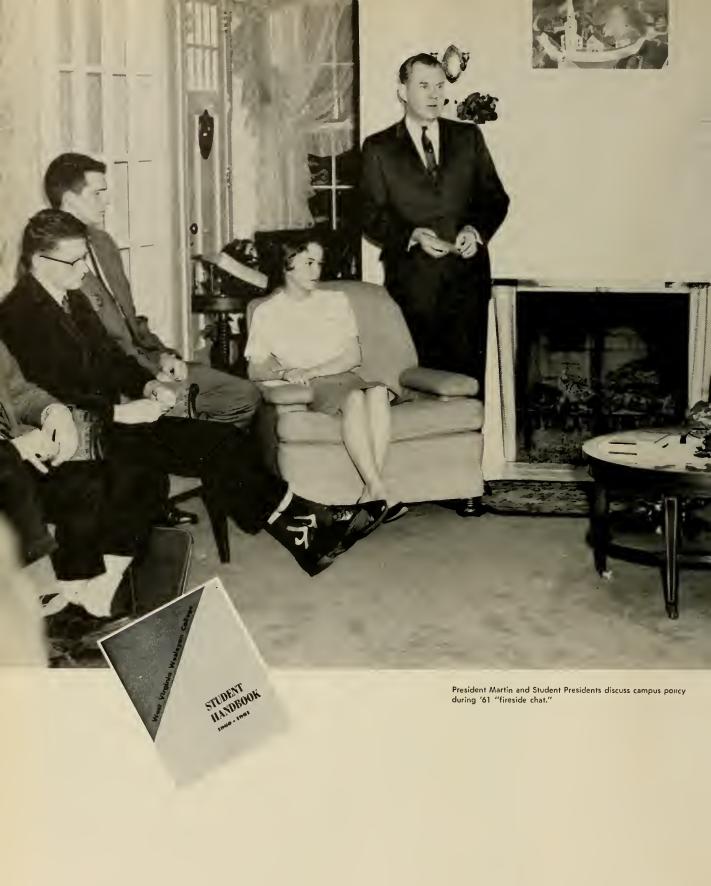

tion meeting with Dean Cunningham

THE CLASSES at Wesleyan, though practically inseparable by any divisions of seniority as upper and lower classmen, worked together both through voluntary and supervised means. The freshmen assumed the responsibility for the festivities of Christmas Week. Immediately following Christmas vacation, the frosh took their standardized English test.

The campus Daisy Maes and L'il Abners turned out in full regalia for the sophomore-sponsored Sadie Hawkins Dance after all eligible males had been "hogtied." Junior and senior men who met the requirements were tapped to organize The Torch and Tassel Society, men's leadership honorary fraternity.



Country style is the proper way at the Sadie Hawkins Dance.



Freshmen try to remember those twelve parts of speech.





S t u Leadership e n t

## COMMUNITY COUNCIL CAMPUS GOVERNMENT

COMMUNITY COUNCIL PRESIDENT

John Hodge





Recognizing the need for an inclusive and efficient form of college government, and devoted to the democratic possibilities of a community government, the Community Council carried out its responsibilities. The basic responsibility of the council was to effect a harmonious policy among students, faculty, and administration for the general advancement of the school.

During the year, the council submitted the proposal to the Administration that a "stop day" between the end of classes and the beginning of final examinations. The Administration voted to institute the new measure at the beginning of the 1961-62 term. Other items of major campus concern which the council asked the Ad