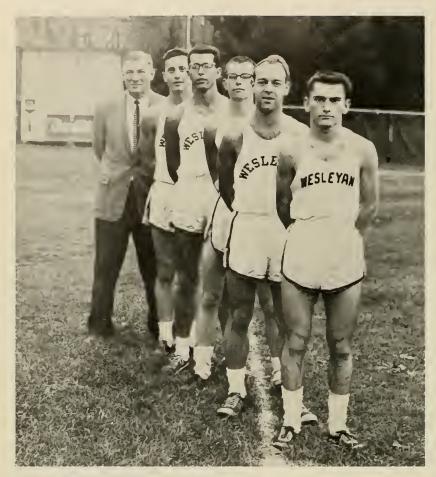

eyan 11   | Alderson-Broaddus 4 |
| Wesleyan 13½  | Frostburg 11/2      |
| Wesleyan 6    | Alderson-Broaddus 9 |
| Wesleyan15    | Wheeling0           |
|               |                     |



Ken Maloney drives onto the fairway.



Fay Converse takes a drink before going on to the next round.

The golf team enjoyed their first winning season in three years as they putted and drove to ten victories.

Heading the team, coached by Dave Reemsnyder, was senior captain, Renny Hall. The strength of the team lay in Ken Maloney, John Meyers, and Fay Converse.

The golf team scored the first shutout in the history of the sport at Wesleyan when they wiped out West Virginia Tech, 15-0.



Art Bartrug chips onto the green.



Fay Converse attempts to get out of a sand trap.

### CROSS COUNTRY...



D. Reemsnyder, coach; J. Nye, D. Sipe, F. Converse, G. Kellner, R. Wilbur.

#### **SEASON REVIEW**

| Wesleyan35  | Fairmont20                    |
|-------------|-------------------------------|
| Wesleyan38  | Washington and<br>Jefferson21 |
| Wesleyan35  | Bethany21                     |
| Wesleyan26  | Waynesburg27                  |
| Wesleyan 35 | Bethany 24                    |
| Wesleyan31  | Fairmont28                    |
| Weslevan37  | Bethany21                     |



J. Nye races into the final lap of the cross-country Homecoming meet.

The cross country team, undefeated in 1959, was unable to capture any conference victories this season. Pete Nye, cross-country ace, was unable to find any real support from the other members of the team as no Wesleyan runners, besides Nye