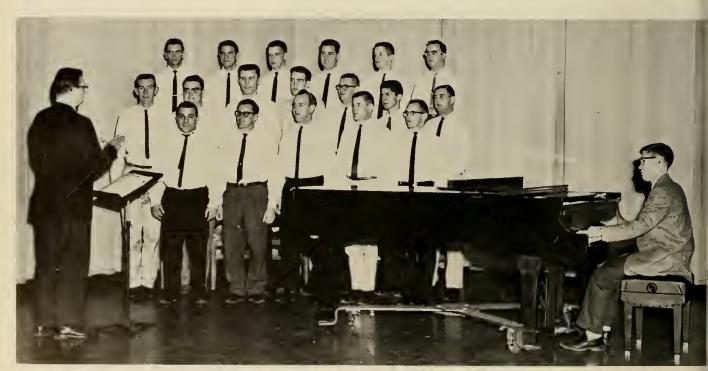

The 1960 touring choir, directed by Mrs. Walter Collins, presented several selections from its repertoire in a television performance in the early fall. The Wesleyan choir and orchestra combined talents in the presentation of Bach's Christmas Oratorio. Early spring found the choir on their annual