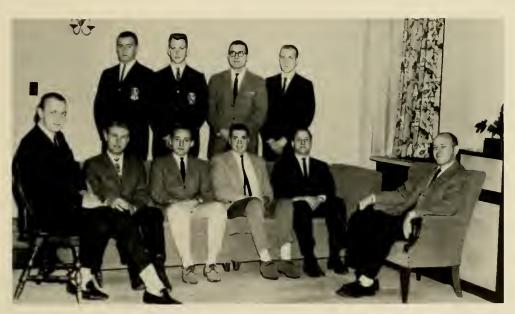

CAMPUS LIFE

Administration y

BOARD OF TRUSTEES—BOTTOM ROW, left to right: Martin, Hymes, McCuskey, Benedum, Price, Boetticher, Mallory (guest), Ransom, Simmons. SECOND ROW: Godwin, High, Redfearn, Parks, Keefer, Hanifan, Montoya, Hooper, Jamison. THIRD ROW: Boley, Howell, Burns, Coppinger, Presot, Ross, Dalzell, Helm. TOP ROW: Whetsell, Ware, Bucklin (vice president), Linger, Wolfe, Culpepper, Curry, Ward.

### BOARD OF TRUSTEES

The chief legislative body for the school, the Board of Trustees, guided the college during one of the most decisive and active years of its existence. The board, composed of prominent clergy and laymen of the Methodist Church, approved final plans for a new student center while construction of the new men's dormitory progressed under their watchful eyes.

The Methodist Memorial Room in the library was the scene of the regular bi-annual meetings held at Founder's Day and graduation. The approval of the annual budget of the college and review of the general operational policy of the institution as a whole occupied the board as it continued its primary function of raising the standard of Wesleyan as an institution of higher learning.

The president of the Board, Dr. Myron B. Hymes, prominent Buckhannon attorney, dedicated much time from his already busy schedule to help formulate and guide the best interests of his Alma Mater. Dr. Hymes served as secretary of the Board of Trustees for a number of years before assuming his present vital position in the organization of the college.