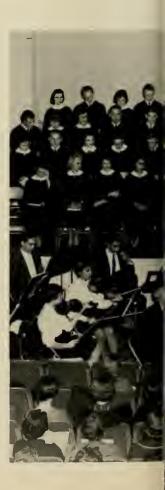

### DIVISION OF ART AND MUSIC

Objectives of the Division of Art and Music embrace the cultivation and enrichment of the students' insight into the cultural heritage of the ages, increases enjoyment and usefulness in interpreting and expressing the individual's experience effectively, and the development of vocational aptitudes within the scope of the division. Chairman of Division I is Dr. C. Buell Agey.

The 1960 touring choir, directed by Mrs. Walter Collins, presented several selections from its repertoire in a television performance in the early fall. The Wesleyan choir and orchestra combined talents in the presentation of Bach's Christmas Oratorio. Early spring found the choir on their annual