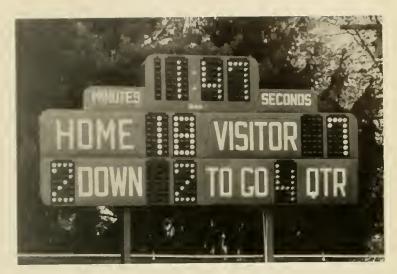

der the guidance of Mrs. Helene Martin, while Miss Jannie Davis served as advisor to the Bobcat cheering squad.

Coach Sam Ross' duties began early with football practices in August while most faculty members were vacationing. Freshman basketball and trampoline practicing also received the helpful guidance of Coach Ross.