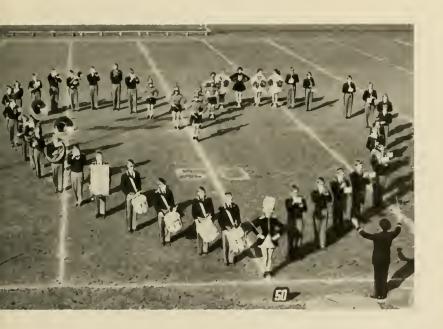

The 1960 touring choir, directed by Mrs. Walter Collins, presented several selections from its repertoire in a television performance in the early fall. The Wesleyan choir and orchestra combined talents in the presentation of Bach's Christmas Oratorio. Early spring found the choir on their annual