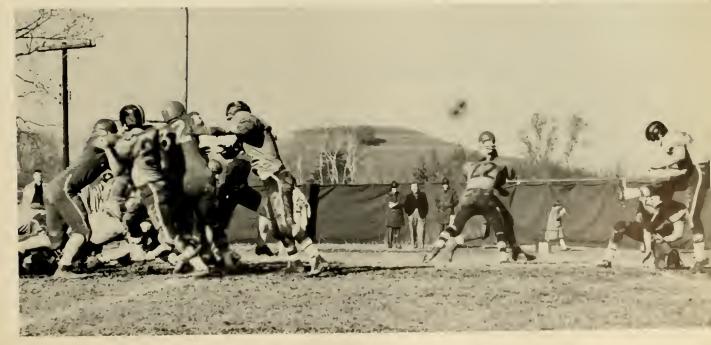

der the guidance of Mrs. Helene Martin, while Miss Jannie Davis served as advisor to the Bobcat cheering squad.

Coach Sam Ross' duties began early with football practices in August while most faculty members were vacationing. Freshman basketball and trampoline practicing also received the helpful guidance of Coach Ross.