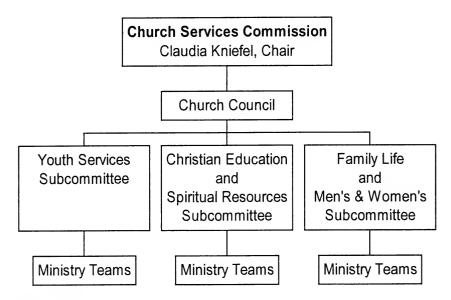

## **CHURCH SERVICES COMMISSION**

The Church Services Commission provides and promotes services and programs to the local churches in the areas of Christian Education, Spiritual Resources, Men's, Women's, Youth, and Family issues. This Commission was formed by consolidating those functions previously held by the Commission on Christian Education, the Commission on Family Life in the Church, the Spiritual Resources Commission, the Women's Commission, and the Commission on Youth.

## **Organization**

The 24 members are divided into three subcommittees; Christian Education and Spiritual Resources, Family Life including Men's and Women's programs, and Youth. These subcommittees meet to evaluate and plan programs and services to meet the needs of the member churches as determined by the Annual Meeting, the Executive Committee, or the Church Council. To improve communication and accountability, two members of each of the three subcommittees (six people total) will be elected to a Church Council. The terms to this Council shall be for two years with alternating seats changing each year. A member of the Executive Committee shall also be a member to the Church Council. This Council shall have the responsibility of determining priorities for action by the subcommittees and Ministry Teams, evaluate progress, and coordinate the efforts of the Commission necessary to meet the needs of the local churches.

## **CHURCH SERVICES COMMISSION (continued)**

## Ministry Teams

This Commission makes extensive use of volunteers who serve on Ministry Teams. A Ministry Team is defined as a group of three to five volunteers who have been assigned a specific function or creation of a specific program by one of the subcommittees within a specified period of time. They work under the direction of the subcommittees and are responsible to them for completion of the task. Examples of these tasks could include: