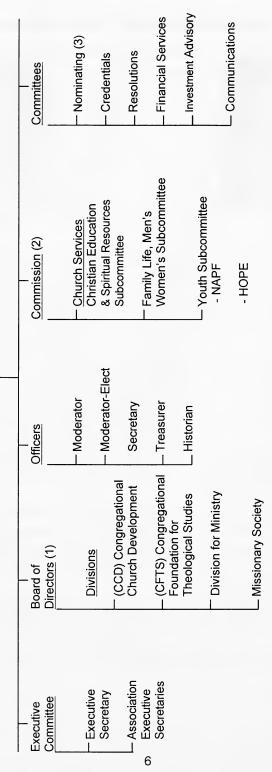

## CONGREGATIONAL CHRISTIAN CHURCHES NATIONAL ASSOCIATION OF

- (1) Comprised of Executive Committee members plus the Moderator and Moderator-Elect.
- (2) Commission members are nominated by the Executive Committee and elected by delegates representing member churches.
  - (3) Nominates Officers, members of the Executive Committee and members of the Credentials Committee.
- (4) All other appointments by the Executive Committee to these positions are ratified by delegates representing member churches.