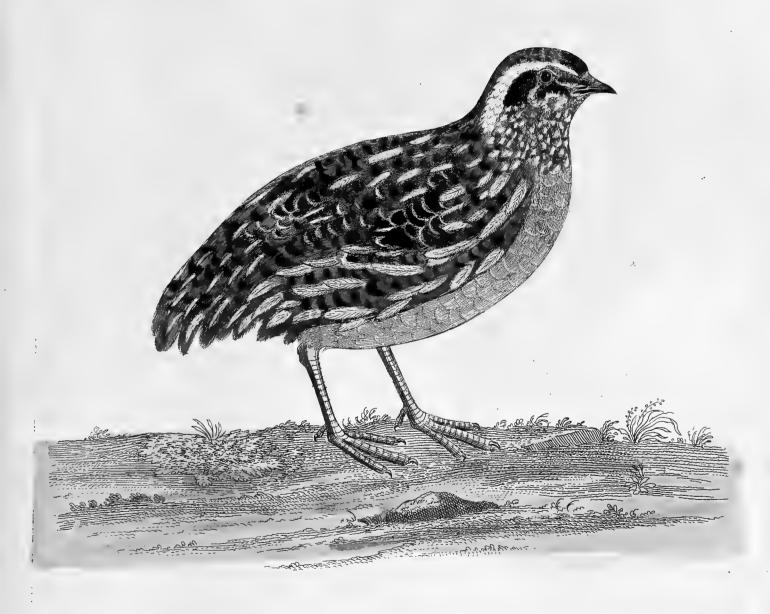

y an intervening Membrane.

It hath a Gall-bladder; the Cock hath large Testicles for the Bigness of the Body, whence it may be thought to be a falacious Bird; it hath a musculous Stomach or Gizzard, and just above the Stomach the Gullet is dilated into a Bag, which is called the Anti-stomach; the interior Superficies whereof is granulated with papillary Glandules.

For catching of Quails they use this Art: The Fowler betimes in the Morning having foread his Net hides himself in the Corn and then calls with his Quail-pipe; the Cock-Quail thinking it to be the Note of the Hen, comes directly to the Call of the Pipe, and when under the Net, the Fowler shews himself, at which the Bird endeavours to fly and is entangled in the Net and taken. They are Birds of Passage and impatient of Cold.





Eliz. Albin delin,

Coturnix

Caille



| <u>.</u> |   |
|----------|---|
|          |   |
|          |   |
|          |   |
|          |   |
|          |   |
|          |   |
|          |   |
|          |   |
|          |   |
|          |   |
|          |   |
|          |   |
|          |   |
|          |   |
| ŧ        | • |
|          |   |
|          |   |
|          |   |
|          |   |
|          |   |
|          |   |



Coturnix Capionsis

the Quale from y Cape of Good Hope

# The Bengal Quail. Coturnix Bengalensis.

Numb. XXXI.

THIS Bird is fomething bigger than our Quail; its Bill of a dark ash inclining to brown; the Corners of the Mouth red; the Nostrils large and oblong; the Irides of the Eyes whitish. The Top of the Head is black and under that a Bed of yellow; then a Li