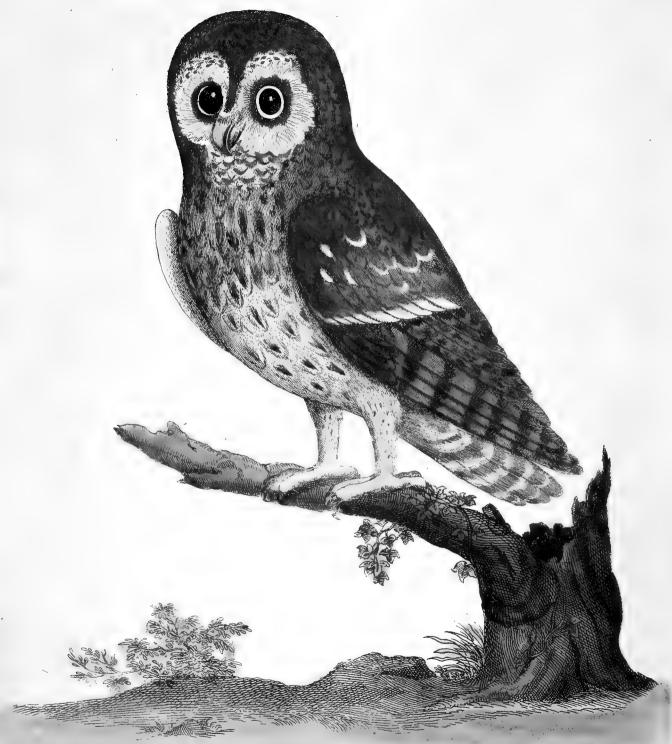

to a Flesh-colour; in the Stomach of one I shot in the beginning of September, I sound a great Number of the plad Caterpillar, which are described in my Book of Insects, p. 23. The Cuckow builds no Nest, but destroying the Eggs of other Birds, viz. (Hedge-sparrows, Ring-doves, Water-wag-tails, Larks, Finches, and others) lays her Egg, leaving it to be hatch'd and brought up by them till it can shift for itself, which is somewhat extraordinary in Nature, and differing from all the volatile Kind.

There are many Stories of their being found in hollow Trees in the Winter, but I am inclined to believe them to be a Bird of Passage, and go into the hot Countries, where there is Plenty of Insects for their Subsistence; as the Swallow, Nightingale, &c. which feed altogether or Insects.













. Albin delier

Aluco.

Huette.

The brown Owl.

# The Brown Owl. Strix.

Willagh

TS Weight was 12 Ounces and 8 Drams, Length from the end of the Bill to the end of the Tail was 14 Inches; its Breadth when the Wings are extended was 2 Feet and 8 Inches.

The Bill was hooked, an Inch long or more, of a Horn Colour; the Tongue neither very fleshy nor broad, a little divided at the Tip, it had a Cavity in the Palate equal to the Tongue; it had large Eyes almost twice as big as those of the Barn or white Owl, and protuberant with Membranes for Nictation, drawn from above downwards, having black Edges, the Borders of the Eyes very broad with red Edges, the Ear-holes three times as big as those of the white Owls, and covered with Valves, a Circle of Feathers encompasfing the Eyes and Chin lik