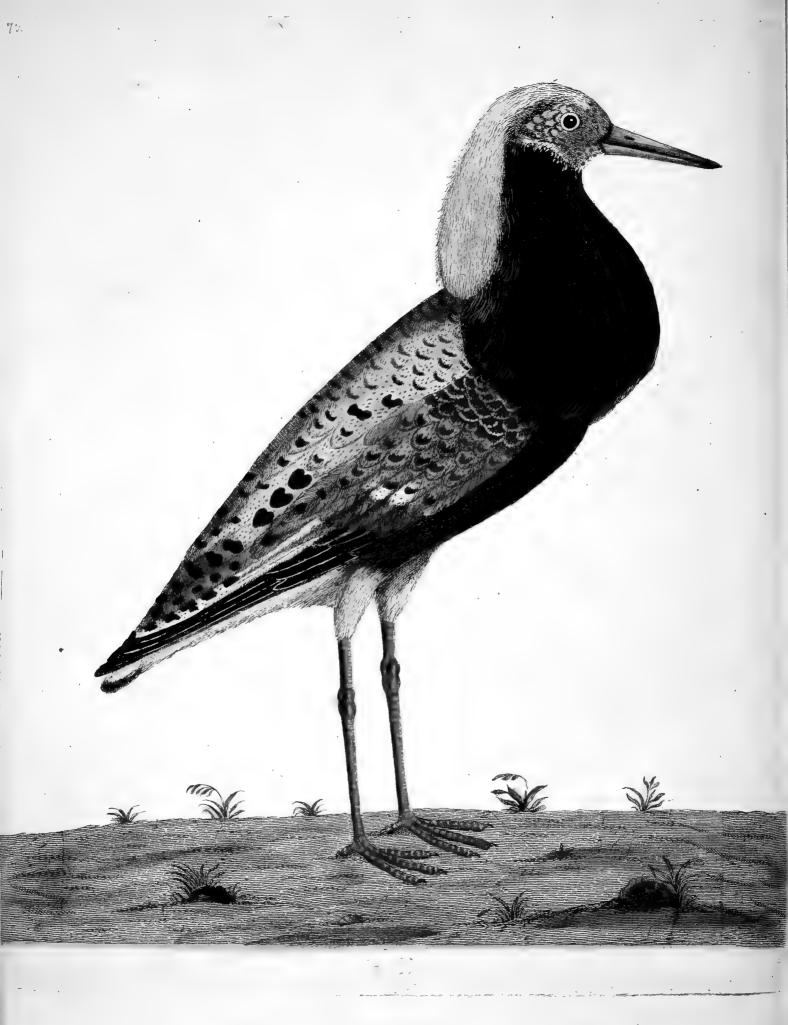

ects. Some of these Birds abide with us all the Summer, and build in our Moors and Marshes, laying four or five Eggs at a breeding Time: The greatest Part of them leave us, and fly into other Countries; they feed in fenny Places and Drains of Water.





|     | , |   |
|-----|---|---|
|     |   |   |
|     |   |   |
|     |   |   |
|     |   |   |
|     |   |   |
|     |   |   |
| . * |   | • |
|     | · |   |
|     |   |   |
|     | • |   |
|     |   |   |
|     |   |   |
|     |   |   |
|     |   |   |
|     |   |   |
|     |   |   |
|     |   |   |
|     |   |   |
|     |   |   |
|     |   |   |
|     |   |   |
|     |   |   |
|     |   |   |
|     |   |   |
|     |   |   |
|     |   |   |
|     |   |   |
|     |   |   |
|     |   |   |
|     |   |   |
|     |   |   |
|     |   |   |







#### The Ruff and Reeve. Avis pugnax.

Willinghly

#### Numb. LXXII, and LXXIII.

TTS Length from the Tip of the Bill to the End of the Tail is twelve Inches and a half; Breadth when the Wings are extended twenty five Inches; Weight fix Ounces; its Bill is one Inch and a half long, of a yellow Colour; the fore-part of the Head is of a dusky cinereous Colour spotted with red; the upper part of the Ruff and Top of the Head is of a pale buff Colour, and the under part black, as is also the Breast; the lower part of the Belly and Thighs are white; the Back and covert Feathers of the Wings, and several of the quill Feathers next the Body, are of a pale cinereous Colour spotted with black, and the first five or fix prime Feathers of the Wings are all black. The Legs three Inches and a half