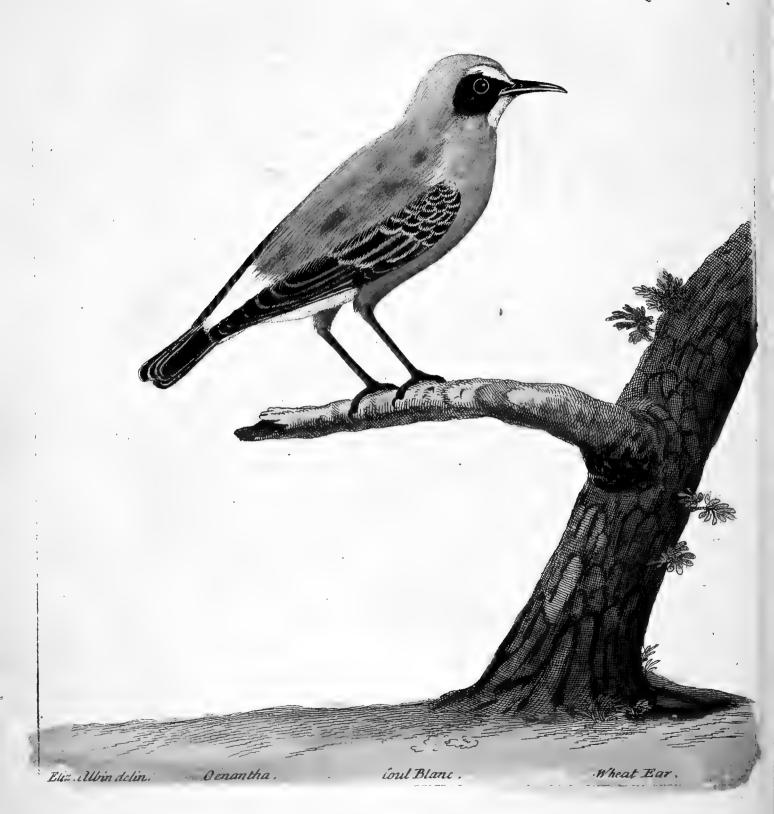

iver about half a Yard

deep, in which they have commonly five young ones.

It is a vulgar Opinion that this Bird being hung by an untwifted Silk, or Horse-Hair, by the Bill in any Room, will turn its Breast to that quarter of the Heavens whence the Wind blows.

Dr. Charleton in his Onomasticon makes mention of a King Fisher brought out of India which scarce exceeds a Wren in Bigness: I have seen one brought from Smyrna by the ingenious Dr. Sherwood three times as big as ours, and of different Colours: Another fomething bigger than that, which was a native of Carolina, of a darkish Colour, having a large Crest of the same Colour; the Belly, Breast and Thighs of a pale red; the Bill and Legs dark ash; the Throat and part of the Neck white: This last was collected by Mr. Catesby.













## The Wheat Ear. Oenanthe.

Willinghby

Numb. LV.

The End of the Tail, fix Inches; Breadth when extended, twelve Inches. The Colour of the Head and Back is cinereous, with a certain Mixture of red, like to that which is seen in the Back of the Hawfinch. The Rump in most of them is white, whence also it takes the Name of White Tail; in some it is of the same Colour with the Back, or more red. The whole Belly is white, lightly dashed with red. The Breast and Throat have a deeper Tincture of red. The Belly of the Cock is sometimes yellowish; above the Eyes is a white Line continued to the hinder Part of the Head, below the Eyes a black Stroke is extended from the Corners of the Mouth to the Ears. This black Line is not in the Females.

Both the quill Feathers and covert Feathers of the Wi