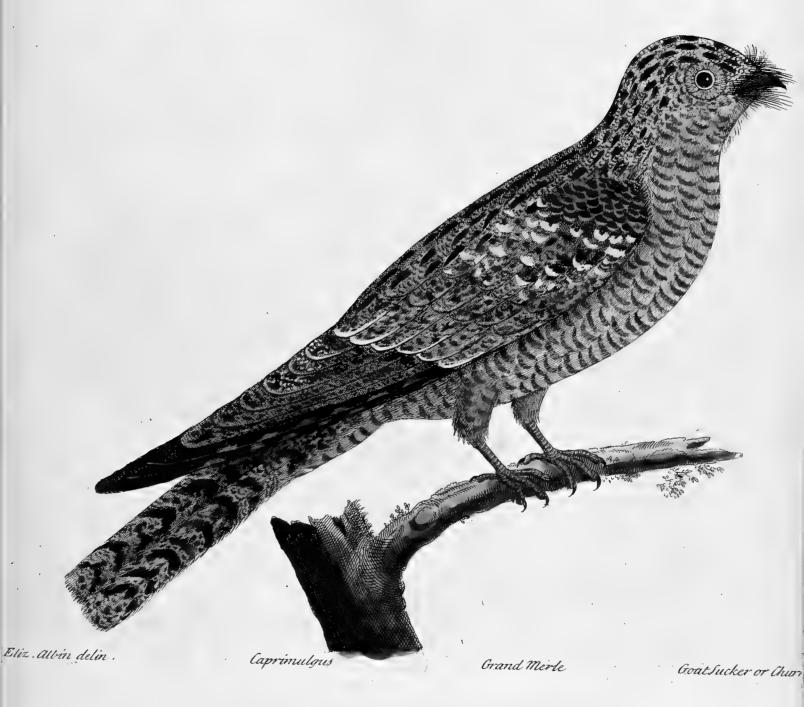

on the fore-side half way. The Legs and Feet darkish red, the Claws black and little, the middlemost Toe the longest, the other two shorter, but of equal Length with each other, and each joined to the middlemost by a Membrane, from the Divarication to the first Joint; the interior edge of the middle Claw is cerrate as in the Heron.

In the Stomach was found Seeds, Beetles, and other Insects.

They lay their Eggs, which are long and white, clouded and spotted with black, in a Hole in the Ground, without building a Nest, in which they hatch their Young, and when disturb'd will carry their Young to other Places of Shelter; this was observed by Sir Henry Heron in Ensield-Chace, where they are very common in the Summer Season. I have also seen them on Epping-Forrest, and divers other Places.









Eliz. Albin delin.

Prittacus Max.

macao.

## The Maccan or Macao of Brafils.

Numb. XI.

I T is bigger than our common Raven; its Head large, broad, and flat above; the Irides of the Eye white (as is also a large Space void of Feathers about the Eye) the Pupil black; the Bill is great and hooked, the upper Mandible of a fleshy Colour, the lower dark brown. Its Tongue and manner of Feeding is like those of other Parrots; the upper Chap of the Bill is near 3 Inches long, broad or deep; its Legs and Feet are of the same Colour with the Bill; the whole Head, Neck, Breast, Belly, Thighs and Tail underneath, as also the middle Part of the Wings above, are cloath'd with most lovely and elegant red Feathers; the Pinion of the Wing is adorn'd with a beautiful yellow; in the middle of the