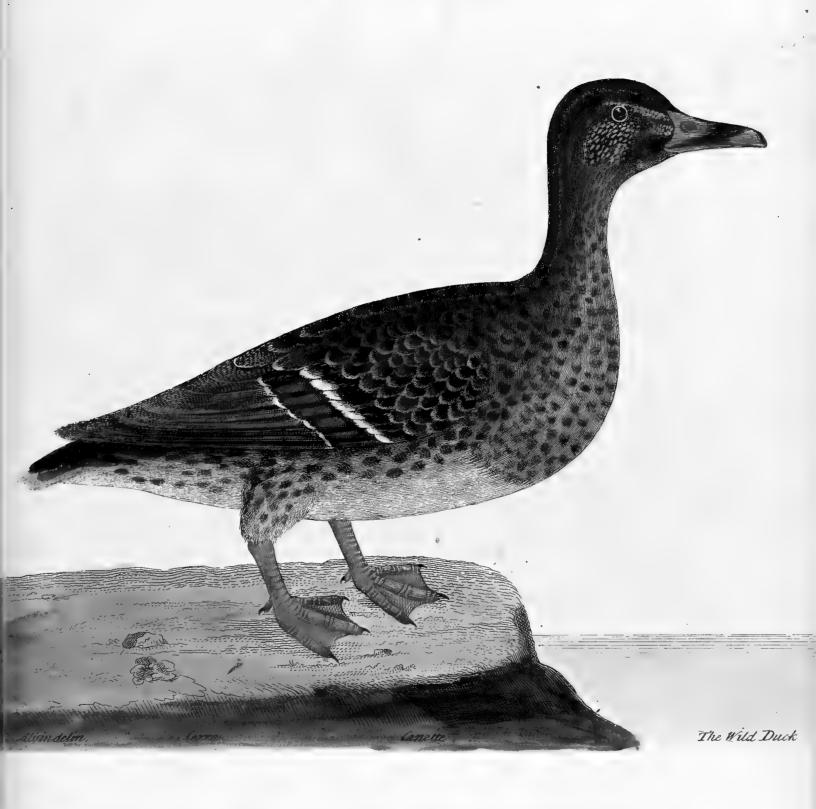

heir Nests among Heath or Rushes, not far from the Water, laying twelve or fourteen Eggs before

they fit.

In the Fens in the Isle of Ely, Norfolk, and Lincolnshire, about Crowland, and elsewhere, Ducks, Teal, Widgeon, and other Birds of this kind, at the Time they moult their Feathers and cannot fly, are taken yearly in great Numbers in Nets placed for that Purpose. Vast Numbers are likewise taken in the Decoys by Ducks trained for that Purpose, some of which fly out and bring them to the Coy; others have the outermost Joint or Pinion of their Wings cut off, so that they cannot fly, but always abide in the Pool; these decoy the Ducks into the Pipes to be taken by the Fowler; they may also be taken by laying Hooks baited with Snails or large Worms in the Places where they frequent.

The



|   |   | • |
|---|---|---|
| • |   |   |
|   |   |   |
|   |   |   |
|   |   |   |
|   |   |   |
|   |   |   |
|   |   |   |
|   |   |   |
|   |   |   |
|   |   |   |
|   |   |   |
|   | • |   |
|   | • |   |
|   |   |   |
|   |   |   |
|   |   |   |
|   |   |   |
|   |   |   |
|   |   |   |
|   |   |   |
|   |   |   |
|   |   |   |
|   |   |   |
|   |   |   |
|   |   |   |
|   |   |   |
|   |   |   |
|   |   |   |
|   |   |   |
|   |   |   |
|   |   |   |
|   |   |   |
|   |   |   |
|   |   |   |
|   |   |   |
|   |   |   |
|   |   |   |
|   |   |   |
|   |   |   |
|   |   |   |
|   |   |   |
|   |   |   |





### The Teal. Querquedula.

Willugh 377.

### Numb. C.

Tail fixteen Inches and a quarter; Breadth between the Wings when extended is twenty four Inches; this next to the Summer