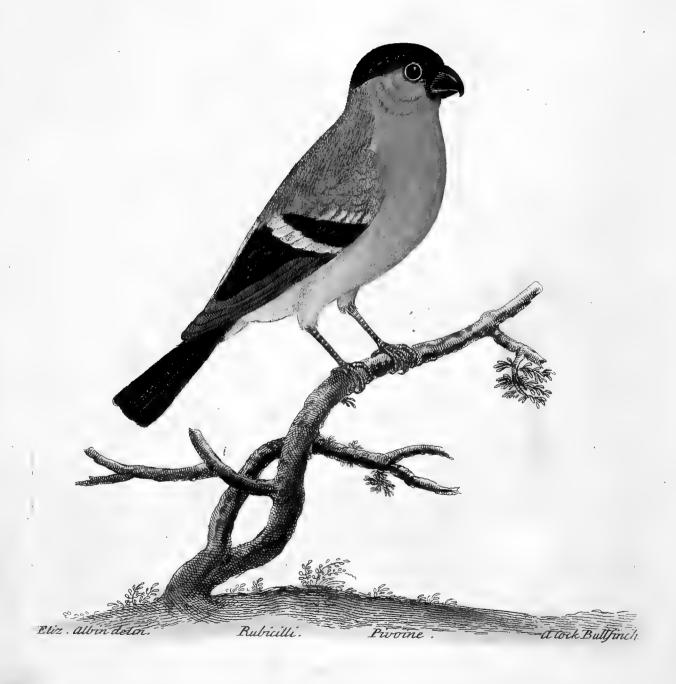

athers. of which the two middlemost are all over black; those next have their outer Edges yellow, and the remaining four on each Side from the middle outwardly are black, but all their inner Webs from Top to Bottom yellow. The Liver is divided into two Lobes, and hath a Gall Bladder annexed. The Bird when diffected had a large Craw, and a musculous Stomach filled with Seeds of Plants. They build in Hedges; the outermost Part of its Nest is made of Hay, Grass, or Stubble, the middle of Moss; the innermost, on which the Eggs lie, of Feathers, Wool or Hair. It lays five or fix Eggs of a pale green Colour sprinkled with fanguine Spots, especially at the blunt end. The Colours of the Hen are more languid, and not so bright and lively; on the Breast and Back it hath oblong dusky Spots.















# The Bulfinch. Rubicilla.

Willinghby 247.

Numb. LIX, and LX.

TS Weight is thirteen Drams; Length from the End of the Bill to the End of its. Tail fix Inches; Breadth when the Wings are extended ten Inches; it hath a black, Thort, strong Bill, like that of the Grosbeak, but less, and in the old Birds something crooked; the Tongue is short as if cut off; its Eyes are Hazel coloured; its Legs dusky, and its Claws black, the lower Joint of the outermost Toe sticking fast to the middle Toe. The Head is larger to the Proportion of the Body, than in other small Birds, and the Male hath his Breast, Throat and Jaws adorned with a lovely Scarlet or Crimfon Colour; the Feathers on the Crown of the Head, above the Eyes, and those which compass the Bill are black; the Rump and Belly white; th