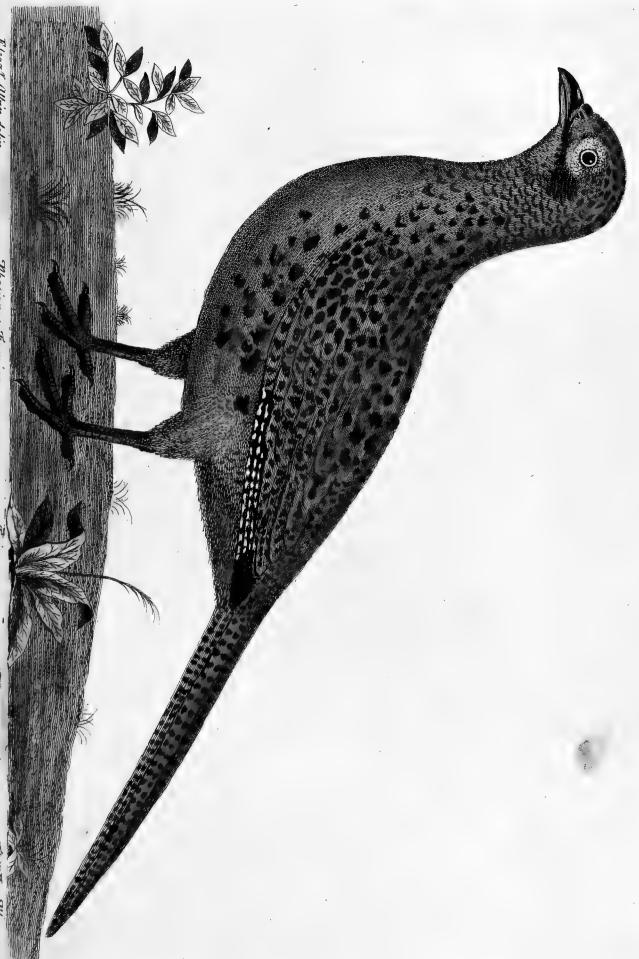

et, Toes and Claws are of a horn Colour; the Toes and Claws darker than the Legs; a thick Membrane connects the Toes, which is not found in any other of the pulveratricious Birds; the Legs are armed with Spurs short, sharp and black. The Hen is not so beautiful as the Cock, being almost of the Colour of a Quail but

darker.

They live in the Woods and feed upon Acorns, Berries, Grains, Seeds and Insects, and

rather frequent the Coppice-woods, than where there are only Timber-trees.

All Authors give to the Pheasant, for the Goodness of his Flesh and delicate Taste, the first Place at the Table among Birds, and is in high Esteem with great Personages; it is better when killed by a Hawk than when shot or otherwise taken, the Flesh being more short and tender.





Phasianus mas.

Faisant.



Elear! Albin delin.

Phasianus Famina.

Fawanne.

The Hen Pheavant









## The Partridge. Perdix Cinerea.

### Numb. XXVII.

Willinghby

TS Length from the tip of the Bill to the end of the Tail is 12 Inches and three

quarters; Breadth 20 Inches; its Weight 15 Ounces.

The Bill in young Partridges is of a dusky yellow Colour, but in old Birds it grows white; the Irides of the Eyes are a little yellowish; under the Eyes are certain red Excrescencies; the Chin and Sides of the Head are of a saffron-colour; the Cock hath under his Breast a red semicircular Figure, resembling a Horse-shoe; below the Chin, as far as the Horse-shoe Mark, is of a blue cinereous adorned with transverse black Lines; under that Mark the Colour sades into a pale cinereous yellow; the longer Feathers on the Sid