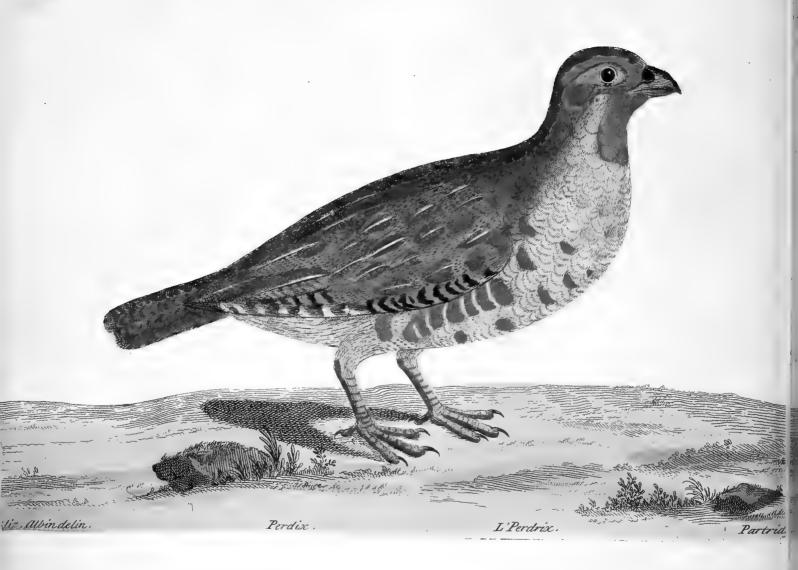

Legs; a thick Membrane connects the Toes, which is not found in any other of the pulveratricious Birds; the Legs are armed with Spurs short, sharp and black. The Hen is not so beautiful as the Cock, being almost of the Colour of a Quail but

darker.

They live in the Woods and feed upon Acorns, Berries, Grains, Seeds and Insects, and

rather frequent the Coppice-woods, than where there are only Timber-trees.

All Authors give to the Pheasant, for the Goodness of his Flesh and delicate Taste, the first Place at the Table among Birds, and is in high Esteem with great Personages; it is better when killed by a Hawk than when shot or otherwise taken, the Flesh being more short and tender.





Phasianus mas.

Faisant.



Elear! Albin delin.

Phasianus Famina.

Fawanne.

The Hen Pheavant









## The Partridge. Perdix Cinerea.

### Numb. XXVII.

Willinghby

TS Length from the tip of the Bill to the end of the Tail is 12 Inches and three

quarters; Breadth 20 Inches; its Weight 15 Ounces.

The Bill in young Partridges is of a dusky yellow Colour, but in old Birds it grows white; the Irides of the Eyes are a little yellowish; under the Eyes are certain red Excrescencies; the Chin and Sides of the Head are of a saffron-colour; the Cock hath under his Breast a red semicircular Figure, resembling a Horse-shoe; below the Chin, as far as the Horse-shoe Mark, is of a blue cinereous adorned with transverse black Lines; under that Mark the Colour sades into a pale cinereous yellow; the longer Feathers on the Sides of the Breast and Belly have each of them a great transverse red Spot, th