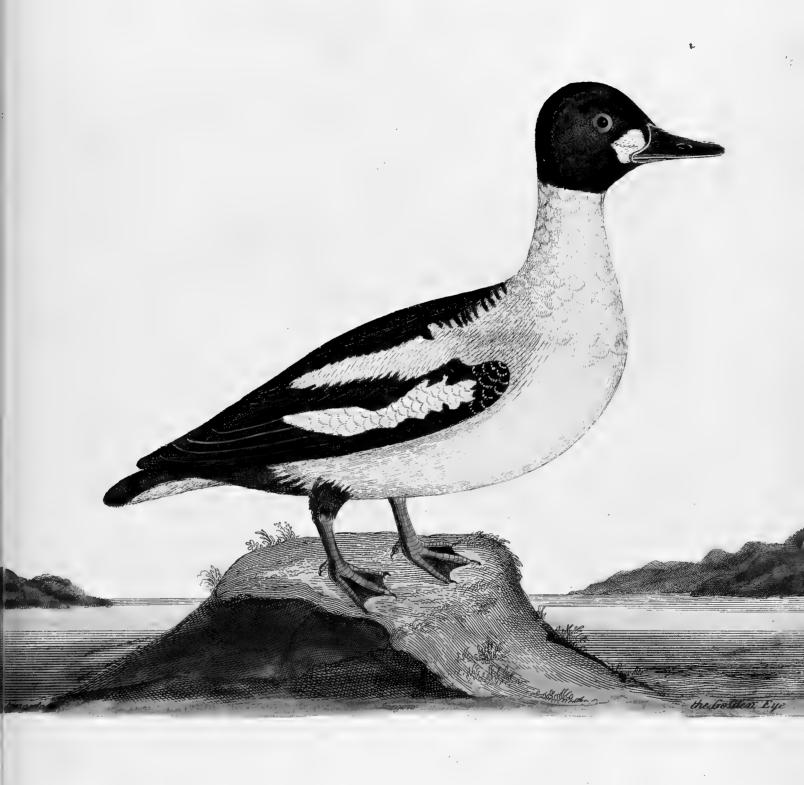

thers are also party-coloured of black and white.

The Tail is three Inches and a half long, made up of fixteen Feathers, from the outermost by degrees longer; yet is not the Tail sharp, but ra-

ther round pointed, all of an uniform black Colour.

The Legs are very short, of a yellowish red Colour, as are also the Feet; the Toes are long, dusky about the Joints, and the outermost the longest; the innermost hath a broad appendant Membrane: The Membranes connecting the Toes and the Claws are black, and the back Toe is small, having also a broad appendant Membrane or Fin; the Wind-Pipe hath a Labyrinth at the Divarication; and besides, above swells out into a Belly or Puff-like Cavity. These Birds are common in Italy, and are sometimes taken on our Coasts. It hath a fishy unpleasant Taste.



|   | Ł |   | · |
|---|---|---|---|
|   |   |   |   |
|   |   |   |   |
|   |   |   | - |
|   |   |   |   |
|   |   |   |   |
|   |   |   |   |
|   |   |   |   |
|   |   | , |   |
|   |   |   |   |
|   |   |   |   |
|   | • |   |   |
|   |   |   |   |
|   |   |   |   |
|   |   |   |   |
|   |   |   |   |
|   |   |   |   |
|   |   |   | , |
|   |   |   |   |
|   |   |   |   |
| • |   |   |   |
|   |   |   |   |
|   |   |   |   |
|   | · |   |   |
|   |   |   |   |
|   |   |   |   |
|   |   |   |   |
|   |   |   |   |
|   |   |   |   |
|   |   |   |   |
|   |   |   |   |
|   |   |   |   |
|   |   |   |   |
|   |   |   |   |







Anas clypeata Germanis Fem:

The Hen Shovele



### The Shoveler. Anas clypeata Germanis Mas.

Numb. XCVII, and XCVIII.

TS Length from the Point of the Bill to