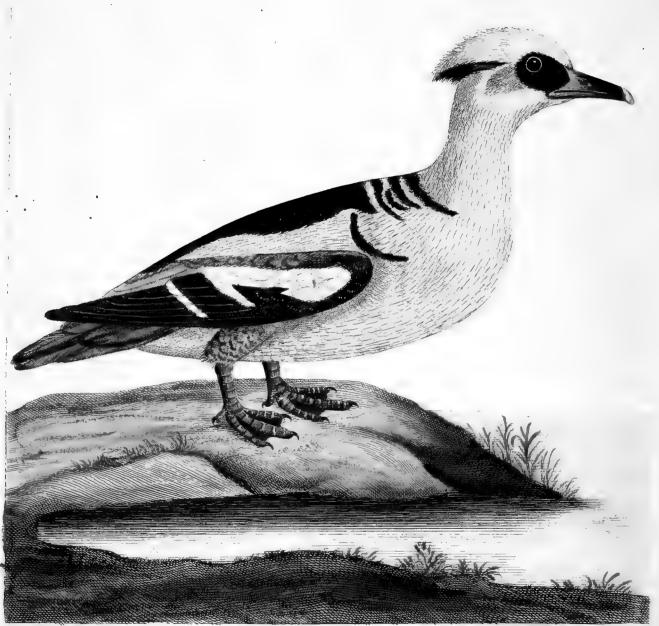

|   | ٤ |   |
|   |   |   |   |   |   |
|   |   | • |   |   |   |
|   |   |   |   |   |   |
|   |   |   |   |   |   |
|   |   |   |   |   |   |
|   |   |   | 6 |   |   |
|   |   |   |   |   |   |
|   |   |   |   |   |   |
|   |   |   |   | • |   |
|   |   |   |   |   |   |
|   |   |   |   |   |   |
|   |   |   |   |   |   |
|   |   |   |   |   |   |
|   |   |   |   |   |   |
|   |   |   |   |   |   |
|   |   |   |   |   |   |
|   |   |   |   |   |   |
|   |   |   |   |   | • |
|   |   |   |   |   |   |
|   |   |   |   |   |   |
|   |   |   |   |   |   |
|   |   |   |   |   |   |
|   |   |   |   |   |   |
| • | • |   |   |   |   |
|   |   |   |   |   |   |
|   |   |   |   |   |   |
|   |   | - |   |   |   |
|   |   |   |   |   |   |
|   |   |   |   | • |   |
|   |   |   |   |   |   |





awellus

the Smen

Eliz; Allrin delin

### The Smew. Albellus.

Willugho

#### Numb. LXXXIX.

T weighs about twenty four Ounces; its Length from the Point of the Bill to the End of the Tail is eighteen Inches and a half; its Breadth when extended is twenty feven Inches.

Its Head and Neck is white, except a black Spot under the Crest, which it hath hanging down backward from behind its Head, encompassing the Crest, and ending in an acute Angle below, and another on each Side extending from the Angles of the Mouth to the Eyes; the Breast, Belly and under Side are white; the Back and Wings are black and white, agreeably mixed on each Side, with several arcuate Lines of black, half incircling the Neck, resembling half a Collar.

The Tail is dusky, between ash coloured and black, composed of