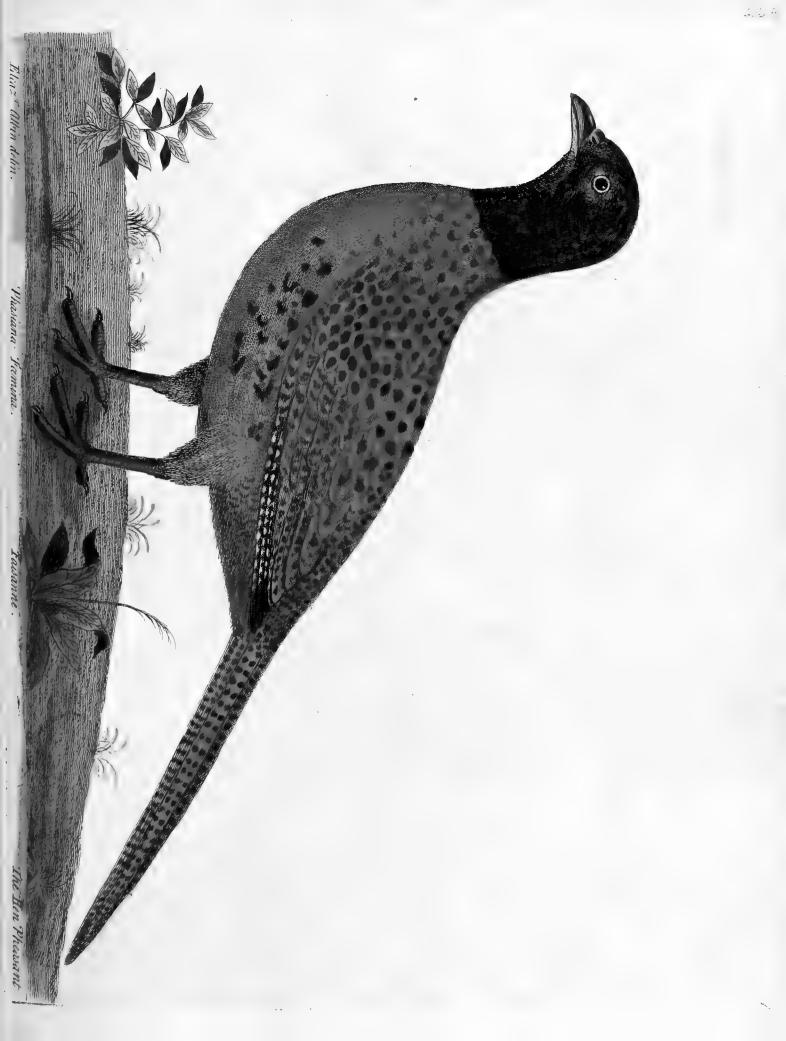

the Legs; a thick Membrane connects the Toes, which is not found in any other of the pulveratricious Birds; the Legs are armed with Spurs short, sharp and black. The Hen is not so beautiful as the Cock, being almost of the Colour of a Quail but

darker.

They live in the Woods and feed upon Acorns, Berries, Grains, Seeds and Insects, and

rather frequent the Coppice-woods, than where there are only Timber-trees.

All Authors give to the Pheasant, for the Goodness of his Flesh and delicate Taste, the first Place at the Table among Birds, and is in high Esteem with great Personages; it is better when killed by a Hawk than when shot or otherwise taken, the Flesh being more short and tender.





Phasianus mas.

Faisant.



Elear! Albin delin.

Phasianus Famina.

Fawanne.

The Hen Pheavant









## The Partridge. Perdix Cinerea.

### Numb. XXVII.

Willinghby

TS Length from the tip of the Bill to the end of the Tail is 12 Inches and three

quarters; Breadth 20 Inches; its Weight 15 Ounces.

The Bill in young Partridges is of a dusky yellow Colour, but in old Birds it grows white; the Irides of the Eyes are a little yellowish; under the Eyes are certain red Excrescencies; the Chin and Sides of the Head are of a saffron-colour; the Cock hath under his Breast a red semicircular Figure, resembling a Horse-shoe; below the Chin, as far as the Horse-shoe Mark, is of a blue cinereous adorned with transverse black Lines; under that Mark the Colour sades into a pale cinereous yellow; the longer Feathers on the Sides of the Breast and Belly have each of them a great transverse red Spot