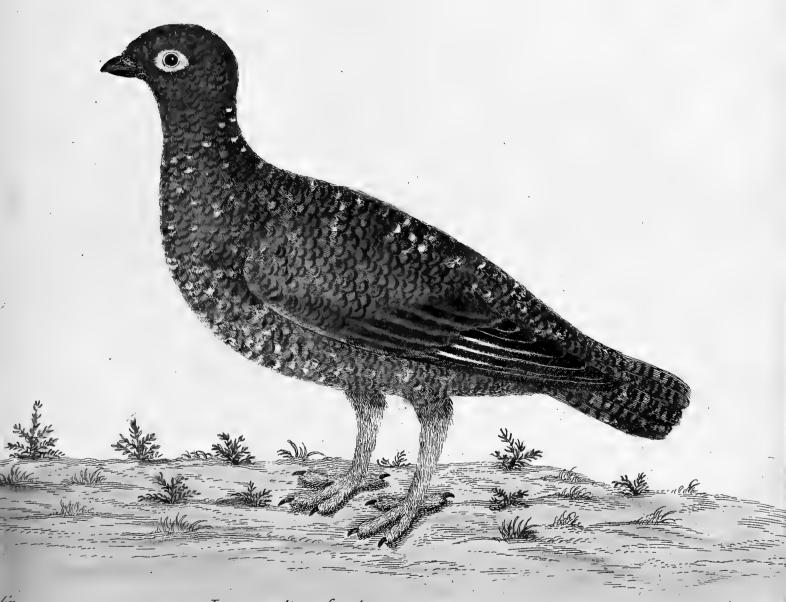

the Woods, and sometimes perch on Trees.

They are frequent in the mountainous Parts of Darbyshire, Westmoreland, Cumberland

and most of the Northern Parts of England and Scotland.

There is a large Species of this Kind in Norway, called Tieure, as large as a Bustard; the Head and Leg of which I received from my good Friend Mr. Boquet. It was all over grisly black with a beautiful shining green Gloss on the Edges of the Feathers on the Neck and Breast; and having all the other Characteristicks belonging to the former. It weighed 10 Pound, they are taken by the Boors in the inland and mountainous Parts of Muscovia, and brought down to Archangel, and sent as a choice Present to our English Merchants.





E. Albin delin.

Tetras seu Urogallus minor. The black Game Heath Cock or Grows.







Lagopus altera fæmina.

The Hen 7

|  | • |  |
|--|---|--|
|  |   |  |
|  |   |  |
|  |   |  |
|  |   |  |
|  |   |  |
|  |   |  |
|  |   |  |
|  |   |  |
|  |   |  |

## The Red Game, or More-Cock. Lagopus altera, Mas.

Willingh by

Numb. XXIII, XXIV.

It in Shape) its Feet and Legs are feathered down to the Claws as in the black Game and others of this Species; its Bill is short and blackish; its Nostrils elegantly speckled with white and black Feathers; it hath a scarlet-colour'd naked Skin above each Eye in Form of a Crescent in place of Eye-brows, which in the Cock are much broader, and have a Border of loose Flesh like a Fringe or Crest, at the Basis of the Iower Chap; on each Side is a pretty large white Spot, but not so in the Female. Moreover the Male differs from the Female in