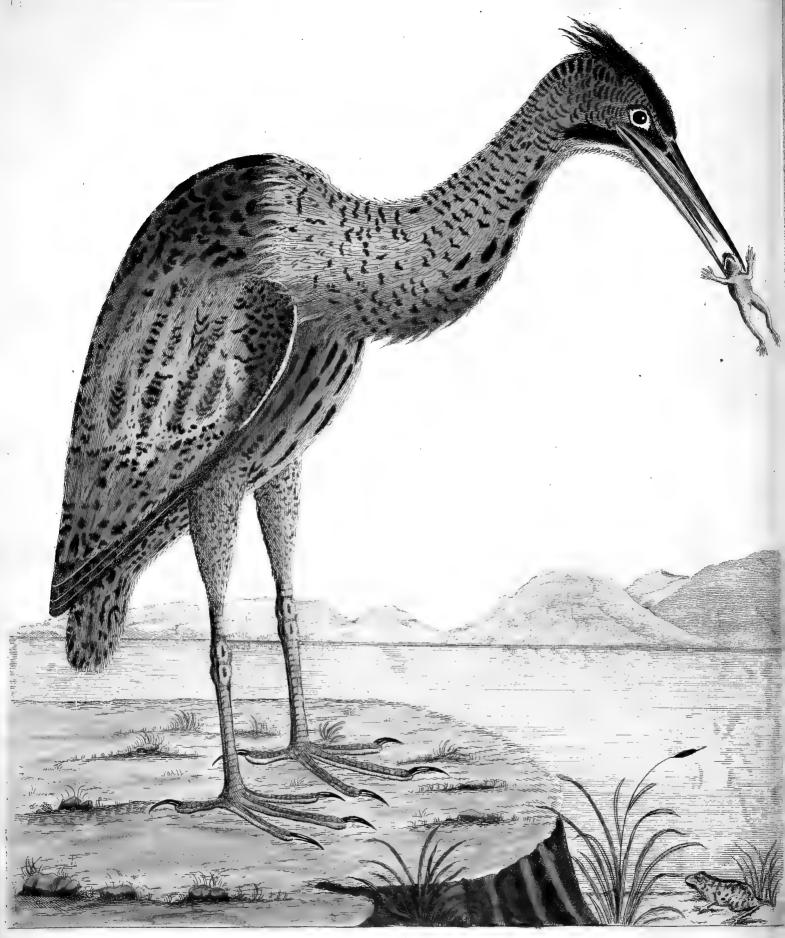

|
|  |    |     |     |
|  |    |     |     |
|  |    |     |     |
|  |    |     |     |
|  | •  |     |     |
|  |    |     |     |
|  |    |     |     |
|  |    |     |     |
|  |    |     |     |
|  |    |     |     |
|  |    |     |     |
|  |    |     |     |
|  |    |     |     |
|  |    |     |     |
|  |    |     |     |
|  |    | ,   |     |
|  |    |     |     |
|  |    |     |     |
|  | •  |     |     |
|  |    |     |     |
|  |    |     |     |
|  |    |     |     |
|  |    |     |     |
|  |    |     |     |
|  |    |     |     |
|  |    |     |     |
|  | 00 |     |     |
|  |    |     |     |
|  |    |     | c., |
|  |    |     |     |
|  |    |     |     |
|  |    |     |     |
|  |    |     |     |
|  |    |     |     |
|  |    |     |     |
|  |    |     |     |





E. Allrindel.

Ardea Stellaris.

Butor.

The Bittern.

#### The Bittern. Ardea Stellaris.

Numb. LXVIII.



Its Head is small, narrow and compressed on the Sides; the Crown black; at the Angles of the Mouth on each side is a black Spot: The Throat and sides of the Neck are red with narrow transverse Lines; the Neck is cloathed with very long Feathers, which makes it seem both shorter and bigger than it is: The long Feathers on the Breast are black in their middles. The whole Bird is of a yellowish brown variegated with Spots and transverse Lines of black; on the fore part of the Neck, Belly and Back the Spots are much larger: The quill Feathers of the Wings are shorter than in the common Heron: The tips of the greater Feathers are black; the lesser Rows and covert Feathers are of a paler