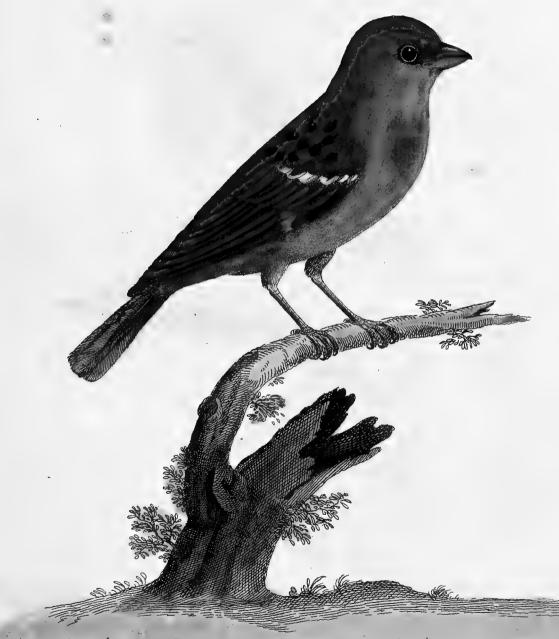

|   |   |   |   |   |   |
|   |   |   |   |   |   |
|   |   |   |   |   |   |
|   |   |   |   |   |   |
|   |   |   |   |   |   |
|   |   |   |   |   |   |
|   |   |   |   |   |   |
|   | • |   |   |   |   |
|   |   |   |   |   |   |
|   |   |   |   |   | • |
|   |   |   |   |   |   |
|   |   |   |   |   |   |
|   |   |   |   |   |   |
|   |   |   |   |   |   |
|   |   |   |   |   | , |
|   |   |   |   |   |   |
|   |   |   |   |   |   |
|   |   |   |   |   |   |
|   |   |   |   |   |   |
|   |   |   |   |   |   |
|   |   |   | • |   |   |
|   |   |   |   |   |   |
|   |   |   |   |   |   |
|   |   |   |   |   |   |
|   |   |   |   |   |   |
|   |   |   |   |   |   |
|   |   |   |   |   |   |
|   |   |   |   |   | , |

Eliz. All'in delin.

2.5

Passer Domestica.

Moineau.

House Sparrow



Eliz . Albin delin.

Passer Domestica.

Moineau.

House Sparron



# Willingh by

## The House-Sparrow. Passer domesticus:

Numb. LXII.

TS Weight is fixteen Drams; Length from the Bill to the End of the Tail fix Inches and a half; the Breadth when extended is nine Inches and a half; the Bill is thick, the Cock black at the Corners of the Mouth, and between the Eyes yellowish; in the Hendusky, scarce half an Inch long; the Eyes hazel coloured, the Legs and Feet of a dusky Flesh Colour, the Claws black; the Head is of a dusky blue, or ash Colour, and the Chin black; above the Eyes are two small white Spots, and from the Eyes a broad Line of a Bay Colour. The Feathers growing about the Ears are ash coloured, the Throat (below the black Spot) of a whitish ash Colour; under the Ears on each