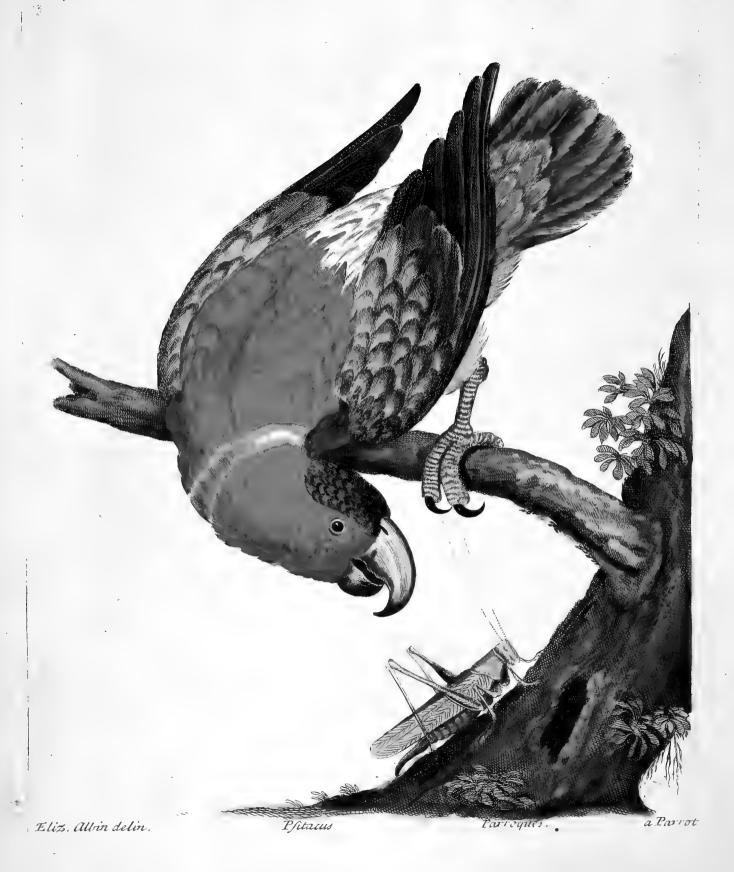

The Ash-colour'd Parrot.

Hillughby 114.01.7.

Numb. XII.

HIS Bird is of the bigness of a tame Pigeon; the Bill is black; the Nostrils near to one another, in the upper Part of the Bill next the Head, which Part is cover'd with a naked Skin (which Figure and Situation of the Nostrils is the same in all those of the Parrot Kind) the whole Body is of an uniform Colour, viz. a dark cinereous; yet the lower Part of the Back, Belly and the Rump is paler than the rest of the Body, and almost white. The Tail is of a red Vermilion Colour, very short, and scarce reaching farther than the ends of the Wings: The Region of the Eyes (and Sides of the Head round the Eyes) is white, and bare of Feathers: The Feathers of the Head and Neck are shorter than the others. Kind comes from East-India.











## The Laurey from the Brafils.

Numb. XIII.

THIS Bird is something bigger than a Pigeon; the Bill large, of a pale Buff Colour; the Irides of the Eye yellow, the Pupil black; on the top of the Head it hath a tuft of Feathers of a bright blue; all the rest of the Head and Neck are of a Scarlet Colour, below that a beautiful Ring of yellow; the Breast and upper Part of the Back is also Scarlet, the covert Feathers of the Wings green intermixt with yellow. The Quill Feathers are of a beautiful ultramarine blue; the lower Part of the Back, Belly and Thighs, are white intermixt with rose Colour, ending near the Tail with a Mixture of Scarlet. The Tail is purple intermixt with a redish brown; the Legs and Feet are Ash-colour'd, the Claws black. This Bird is the most beautiful of all the Parr