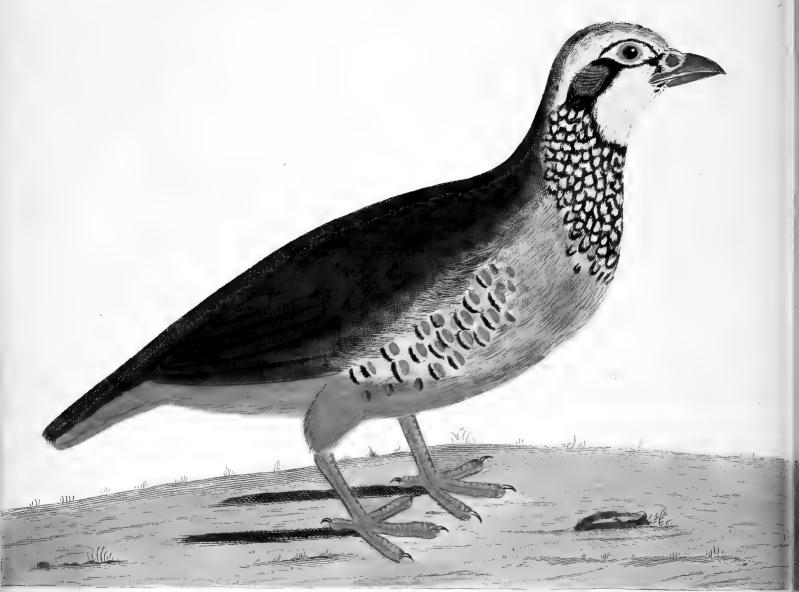

of the red-legg'd Partridge, but more motled with black on the Back, and white on the hind Part of the Neck; the Breast and Belly are of a yellowish Colour with transverse Lines of black; the Thighs and lower Part of the Belly near the Tail are yellowish and spotted with redish brown; the Tail is short and brown after the manner of a common Partridge; the Legs and Feet are of a light brown Colour; the Claws black. These I had from William Lydal Poulterer, who bought them of a New-England Captain, who brought them out of that Country. I fed them on Wheat and Hemp-seed for some Time, which they seemed to like very well. The Right Honourable Thomas Lord Trevor kept them with his Pheasants a long Time after.





Pertix Nova Anglia Perdrix de Noveau Angleterre

the New England Partridge.







Perdix ruffa.

The Red Leggids to

# The Red-legg'd Partridge. Perdix Ruffa.

Willinghby

Numb. XXIX.

TTS Length from the tip of the Bill to the end of the Tail is 18 Inches; L the Breadth when the Wings are extended, 22 Inches; its Weight 14 Ounces; the Irides of the Eyes red; the Bill, Legs and Feet also red; the Claws dusky; the Toes as far as the first Joint connected by a Membrane intervening; it has small Spurs; the Soles of the Feet are of a dirty yellow.

The Head, Neck, Breast and Rump are ash-coloured, as also the outer Part of the Thighs; the lower Part of the Neck and Back tinctured with a redish brown Colour; the Cheeks under the Eyes, and the Chin to the Middle of the Throat white, yet in the very Angle of the nether Chap is a fmall black Spot; a black Border beginning fro