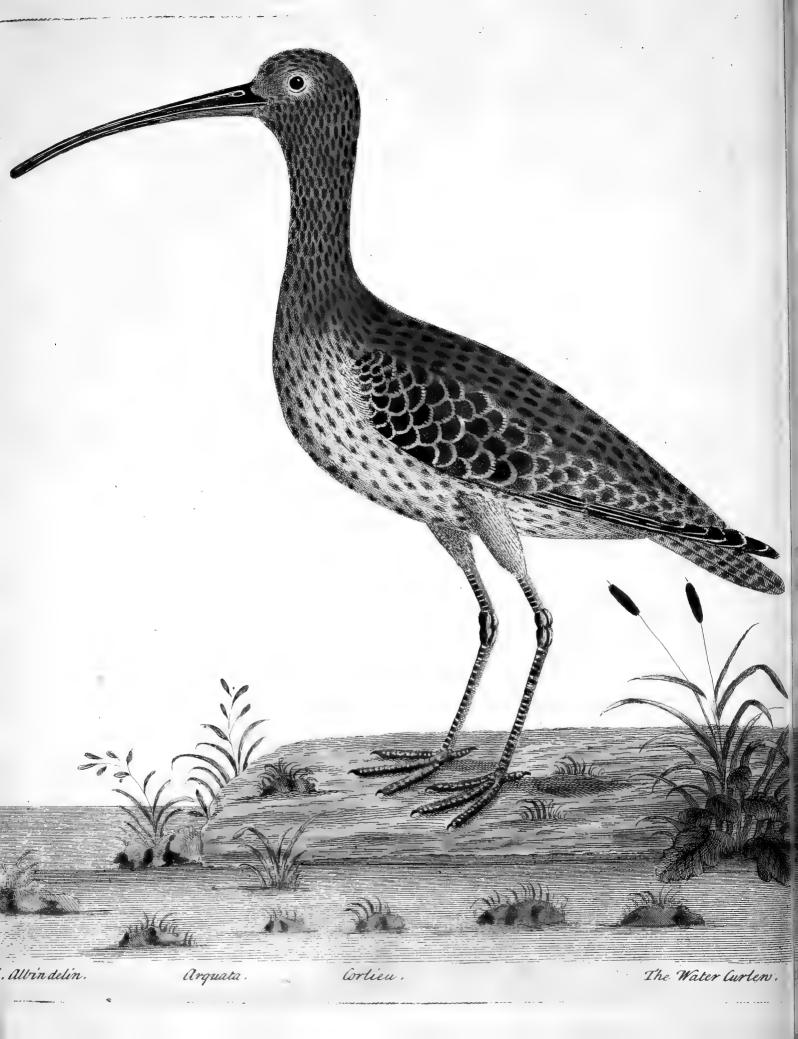

|   |
|   |   |   |   |
|   | * |   |   |
|   |   |   |   |
|   |   |   |   |
|   |   |   |   |
|   |   |   |   |
|   |   |   |   |
|   |   |   |   |
|   |   |   |   |
|   |   |   |   |
|   |   |   |   |
|   |   |   |   |
|   |   |   |   |
|   |   |   |   |
|   |   |   |   |
|   |   |   |   |
|   |   |   |   |
|   |   |   |   |
|   |   |   |   |
|   |   |   |   |
|   |   |   |   |
|   |   |   |   |
|   |   |   |   |
|   |   |   |   |
|   |   |   |   |
|   |   |   |   |
|   |   |   |   |
|   |   |   |   |
|   |   |   |   |
|   |   |   |   |
|   |   |   |   |
|   |   |   |   |
|   |   |   |   |
|   |   | • |   |
|   |   |   |   |
|   |   |   |   |
|   |   |   |   |
|   |   |   |   |
|   |   | • |   |
|   |   |   |   |
|   |   |   |   |
|   |   |   |   |
|   |   |   |   |
|   |   |   |   |



# The Curlew. Arquata.

Numb. LXXIX.

Willughe

TTS Length from the tip of the Bill to the end of the Claws is twenty nine Inches, to the end of the Tail twenty three and half; breadth, when the Wings are extended, forty Inches. The Male is somewhat less, and commonly call'd, The Jack Curlew. The middle parts of the Feathers of the Head, Neck and Back are black; the Borders or Edges in the Breaft white; in the Throat whitish with a tincture of red; the Rump and Belly white; the Feathers investing the under side of the Wing are all white; the first Row or outmost Quill-Feathers are all over black; the rest spotted with white: The first Feather of the second Row is all black; the tips of the eight or nine next are white. This Bird hath a small sharppointed black Feather at the end of the W