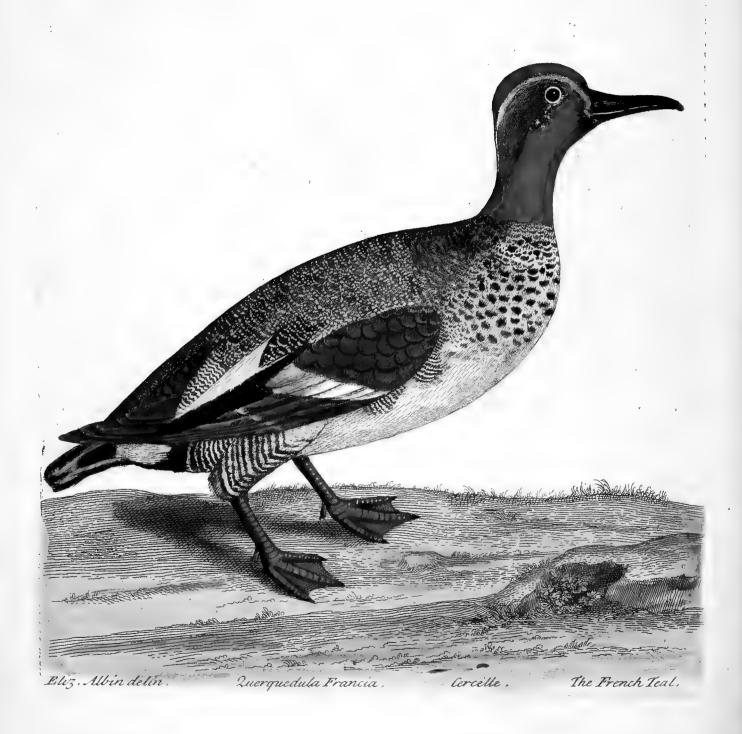

these decoy the Ducks into the Pipes to be taken by the Fowler; they may also be taken by laying Hooks baited with Snails or large Worms in the Places where they frequent.

The



|   |   | • |
|---|---|---|
| • |   |   |
|   |   |   |
|   |   |   |
|   |   |   |
|   |   |   |
|   |   |   |
|   |   |   |
|   |   |   |
|   |   |   |
|   |   |   |
|   |   |   |
|   | • |   |
|   | • |   |
|   |   |   |
|   |   |   |
|   |   |   |
|   |   |   |
|   |   |   |
|   |   |   |
|   |   |   |
|   |   |   |
|   |   |   |
|   |   |   |
|   |   |   |
|   |   |   |
|   |   |   |
|   |   |   |
|   |   |   |
|   |   |   |
|   |   |   |
|   |   |   |
|   |   |   |
|   |   |   |
|   |   |   |
|   |   |   |
|   |   |   |
|   |   |   |
|   |   |   |
|   |   |   |
|   |   |   |
|   |   |   |
|   |   |   |





### The Teal. Querquedula.

Willugh 377.

### Numb. C.

Tail fixteen Inches and a quarter; Breadth between the Wings when extended is twenty four Inches; this next to the Summer Teal, is the least of all the Duck kind; its Bill is broad, black, and something reflected upward; the Eyes from white incline to a hazel Colour, and the Nostrils are of an Oval Figure; the Top of the Head, Throat, and upper part of the Neck are of a dark bay or spadiceous Colour; from the Eyes on each Side to the Back of the Head, is extended a Line of shining green, and between these Lines on the back of the Head, a black Spot intervenes; under the Eyes a white Line separates the black from the red; the Feathers investing the lower Side of the Neck, the Beginning of the Back, and the Sides under the Wings are c