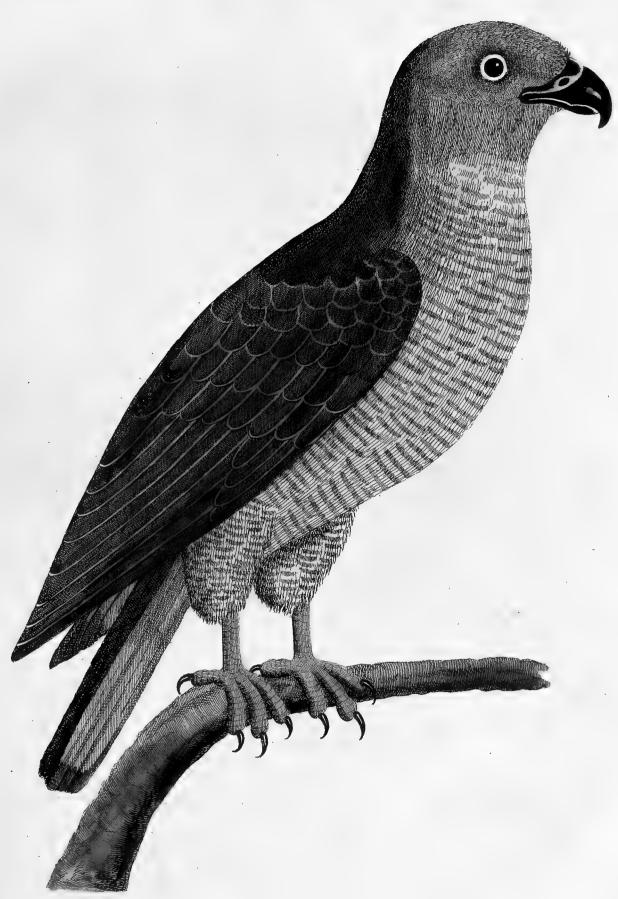

lds its Nest of small Twigs, laying on them Wool, and upon the Wool its Eggs: Some of them have been found to make use of an old Nest of a Kite to breed in, seeding their Young with the Nymphæ of Wasps, the Combs of the Wasps being found in the aforesaid Nests, in which were two young Ones covered with a white down, spotted with black, their Feet of a pale yellow, their Bills between the Nostrils and the Head white, their Craws large; in the Crops were found Lizards, Frogs, &c. In one of them were found two Lizards intire, with their Heads towards the Bird's Mouth, as if they sought to creep out.

This Bird runs very swiftly like a Hen, the Female being larger than the Male, which

is common in those of the rapacious Kind.

The Eggs of this Fowl are cinereous, mark'd with darker Spots.





|   |  | •  |      |
|---|--|----|------|
|   |  |    |      |
|   |  | ,  |      |
|   |  |    | ė da |
|   |  |    |      |
|   |  |    |      |
| - |  |    |      |
|   |  |    |      |
|   |  | ٠. |      |
|   |  |    |      |

|  |         |    | Ţ |  |
|--|---------|----|---|--|
|  |         |    |   |  |
|  |         |    |   |  |
|  |         |    |   |  |
|  |         | ·. |   |  |
|  |         |    |   |  |
|  |         |    |   |  |
|  |         |    |   |  |
|  |         |    |   |  |
|  |         |    |   |  |
|  | As,     |    |   |  |
|  | ж.<br>* |    |   |  |
|  | ж.<br>О |    |   |  |



Milwus aruginofus the Moor Buzard

### The Moor Buzzard. Milvus Æruginosus.

Willingh by

#### Numb. III.

It is not so big as the common Buzzard, nor the Crown so flat and broad: Its L