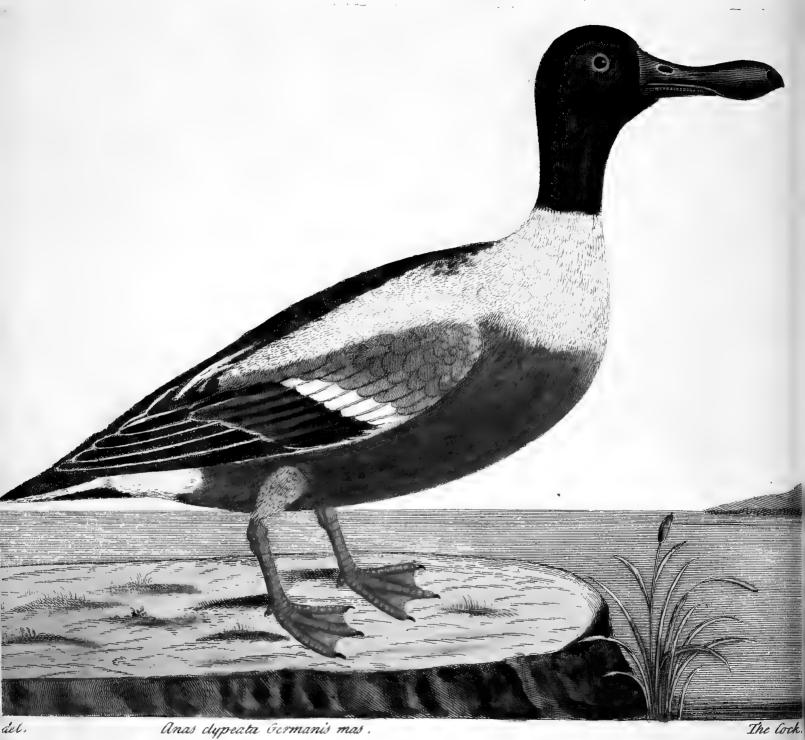

sides, above swells out into a Belly or Puff-like Cavity. These Birds are common in Italy, and are sometimes taken on our Coasts. It hath a fishy unpleasant Taste.



|   | Ł |   | · |
|---|---|---|---|
|   |   |   |   |
|   |   |   |   |
|   |   |   | - |
|   |   |   |   |
|   |   |   |   |
|   |   |   |   |
|   |   |   |   |
|   |   | , |   |
|   |   |   |   |
|   |   |   |   |
|   | • |   |   |
|   |   |   |   |
|   |   |   |   |
|   |   |   |   |
|   |   |   |   |
|   |   |   |   |
|   |   |   | , |
|   |   |   |   |
|   |   |   |   |
| • |   |   |   |
|   |   |   |   |
|   |   |   |   |
|   | · |   |   |
|   |   |   |   |
|   |   |   |   |
|   |   |   |   |
|   |   |   |   |
|   |   |   |   |
|   |   |   |   |
|   |   |   |   |
|   |   |   |   |
|   |   |   |   |
|   |   |   |   |







Anas clypeata Germanis Fem:

The Hen Shovele



### The Shoveler. Anas clypeata Germanis Mas.

Numb. XCVII, and XCVIII.

TS Length from the Point of the Bill to the End of the Tail is one Foot nine Inches and a half; Breadth two Foot eight Inches; Weight two Pound; its Bill is three Inches long, coal black, much broader toward the Tip than at the Base, excavated like a Buckler, of a round Circumserence; at the End it hath a small crooked Hook or Nail; each Mandible is pectinated or toothed like a Comb, with Rays or thin Plates inserted mutually one into another when the Mouth is shut; the Tongue is sleshy, thick, broad, especially toward the Tip; but the Tip itself is thinner and semicircular; the Irides of the Eyes are of a deep yellow; the Legs and Feet of a Vermilion Colour, and the