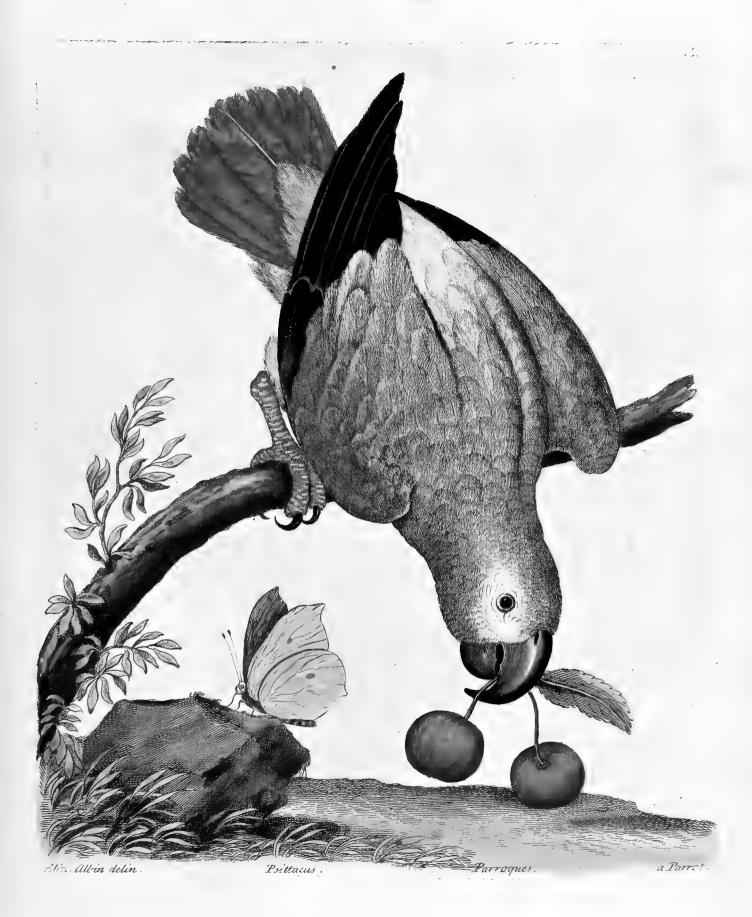

## The Ash-colour'd Parrot.

Hillughby 114.01.7.

Numb. XII.

HIS Bird is of the bigness of a tame Pigeon; the Bill is black; the Nostrils near to one another, in the upper Part of the Bill next the Head, which Part is cover'd with a naked Skin (which Figure and Situation of the Nostrils is the same in all those of the Parrot Kind) the whole Body is of an uniform Colour, viz. a dark cinereous; yet the lower Part of the Back, Belly and the Rump is paler than the rest of the Body, and almost white. The Tail is of a red Vermilion Colour, very short, and scarce reaching farther than the ends of the Wings: The Region of the Eyes (and Sides of the Head round the Eyes) is white, and bare of Feathers: The Feathers of the Head and Neck are shorter than the others. Kind comes from East-India.











## The Laurey from the Brafils.

Numb. XIII.

THIS Bird is something bigger than a Pigeon; the Bill large, of a pale Buff Colour; the Irides of the Eye yellow, the Pupil black; on the top of the Head it hath a tuft of Feathers of a bright blue; all the rest of the Head and Neck are of a Scarlet Colour, below that a beautiful Ring of yellow; the Breast and upper Part of the Back is also Scarlet, the covert Feathers of the Wings green intermixt with yellow. The Quill Feathers are of a beautiful ultramarine blue; the lower Part of the Back, Belly and Thighs, are white intermixt with rose Colour, ending near the Tail with a Mixture of Scarlet. The Tail is purple intermixt with a redish brown; the Legs and Feet are Ash-colour'd, the Claws black. This Bird is the most beautiful of all th