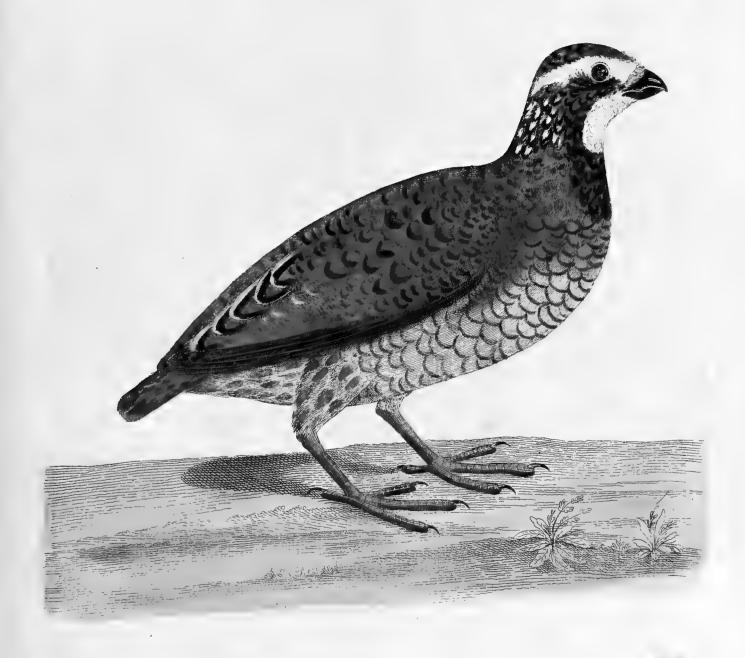

e; the Irides yellow; the Head, Back and Wings are coloured nearly resembling that of the red-legg'd Partridge, but more motled with black on the Back, and white on the hind Part of the Neck; the Breast and Belly are of a yellowish Colour with transverse Lines of black; the Thighs and lower Part of the Belly near the Tail are yellowish and spotted with redish brown; the Tail is short and brown after the manner of a common Partridge; the Legs and Feet are of a light brown Colour; the Claws black. These I had from William Lydal Poulterer, who bought them of a New-England Captain, who brought them out of that Country. I fed them on Wheat and Hemp-seed for some Time, which they seemed to like very well. The Right Honourable Thomas Lord Trevor kept them with his Pheasants a long Time after.





Pertix Nova Anglia Perdrix de Noveau Angleterre

the New England Partridge.







Perdix ruffa.

The Red Leggids to

# The Red-legg'd Partridge. Perdix Ruffa.

Willinghby

Numb. XXIX.

TTS Length from the tip of the Bill to the end of the Tail is 18 Inches; L the Breadth when the Wings are extended, 22 Inches; its Weight 14 Ounces; the Irides of the Eyes red; the Bill, Legs and Feet also red; the Claws dusky; the Toes as far as the first Joint connected by a Membrane intervening; it has small Spurs; the Soles of the Feet are of a dirty yellow.

The Head, Neck, Breast and Rump are ash-coloured, as also the outer Part of the Thighs; the lower Part of the Neck and Back tinctured with a redish brown Colour; the Cheeks under the Eyes, and the Chin to the Middle of the Throat white, yet in th