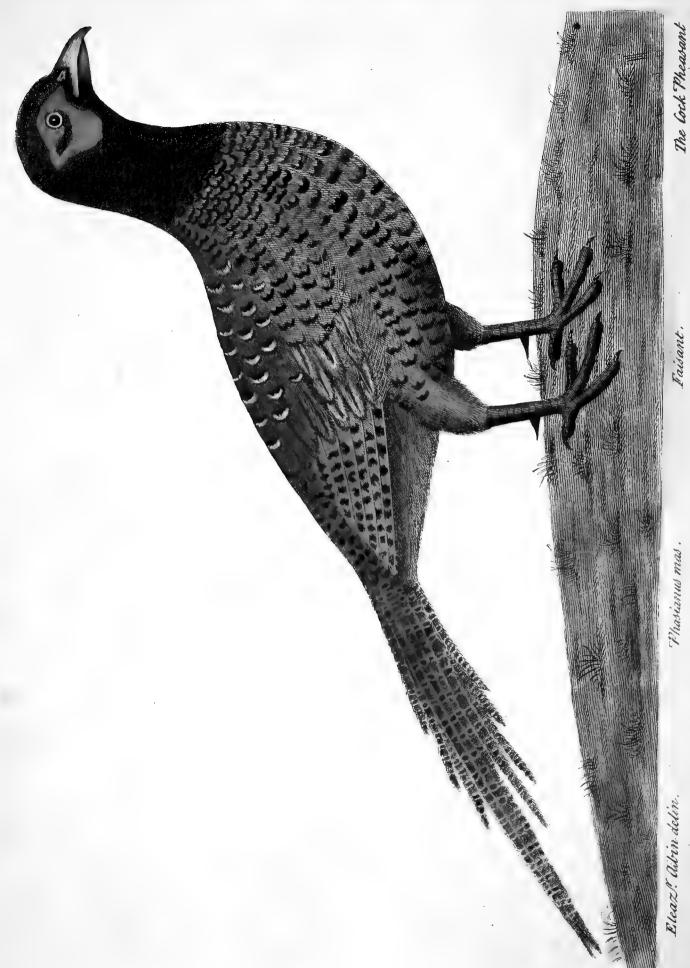

ior Side only.

The Legs, Feet, Toes and Claws are of a horn Colour; the Toes and Claws darker than the Legs; a thick Membrane connects the Toes, which is not found in any other of the pulveratricious Birds; the Legs are armed with Spurs short, sharp and black. The Hen is not so beautiful as the Cock, being almost of the Colour of a Quail but

darker.

They live in the Woods and feed upon Acorns, Berries, Grains, Seeds and Insects, and

rather frequent the Coppice-woods, than where there are only Timber-trees.

All Authors give to the Pheasant, for the Goodness of his Flesh and delicate Taste, the first Place at the Table among Birds, and is in high Esteem with great Personages; it is better when killed by a Hawk than when shot or otherwise taken, the Flesh being more short and tender.





Phasianus mas.

Faisant.



Elear! Albin delin.

Phasianus Famina.

Fawanne.

The Hen Pheavant









## The Partridge. Perdix Cinerea.

### Numb. XXVII.

Willinghby

TS Length from the tip of the Bill to the end of the Tail is 12 Inches and three

quarters; Breadth 20 Inches; its Weight 15 Ounces.

The Bill in young Partridges is of a dusky yellow Colour, but in old Birds it grows white; the Irides of the Eyes are a little yellowish; under the Eyes are certain red Excrescencies; the Chin and Sides of the Head are of a saffron-colour; the Cock hath under his Breast a red semicircular Figure, resembling a Horse-shoe; below the Chin, as far as the Horse-shoe Mark, is of a blue cinereous adorned with transverse black Lines; under that Mark the Colour sades into a pale cinereous yellow; th