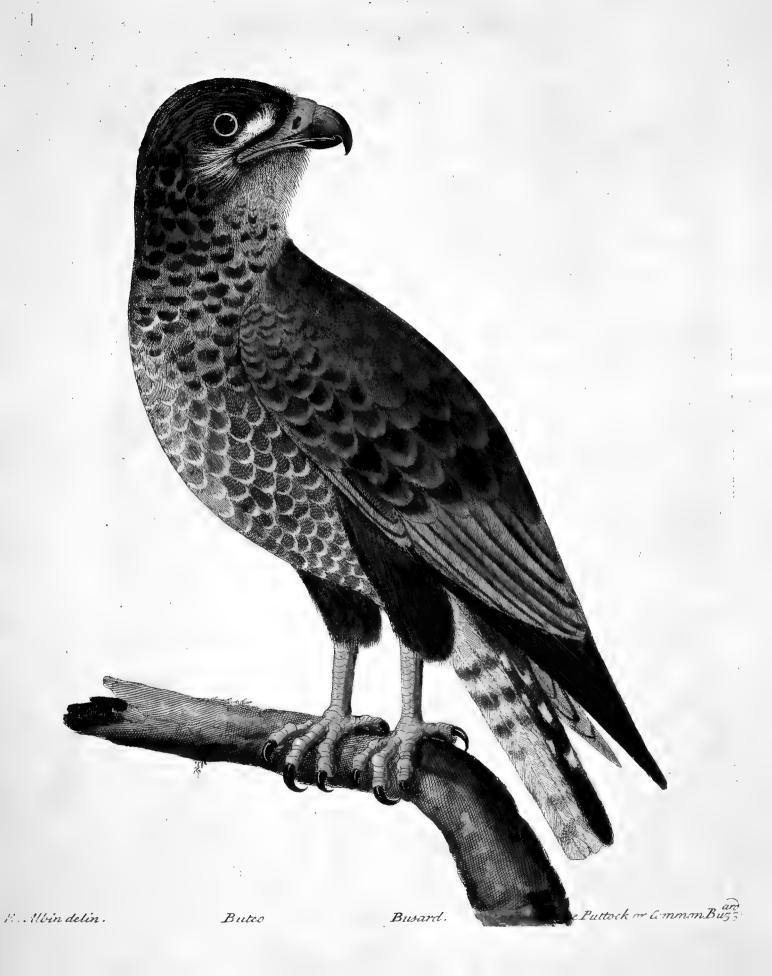

n Lord Percival The Right Honourable the Lord Petre Nathaniel Primat, E/q;

R

John Rich, E/q; Mr. Thomas Richardson, Apothecary Thomas Robe, E/q; The Reverend Dr. Rundle

Sir Edward Smith, Bart. The Right Honourable the Lady St. John John Stanhope, E/q; Sir Hans Sloane, Bart. M. D. F. R. S. Edward Southwell,  $E_{iq}$ ; Mrs. Sharp Albertus Seba of Amsterdam Alexander Seba William Sherard, LL. D. F. R. S.

The Right Honourable the Earl of Thanet The Right Honourable the Lord Tyrconnel The Right Honourable Thomas Lord Trevor The Right Honourable the Lady Trevor The Honourable Grace Thynn, Chomley Turner, E/q; George Thombrough, E/q; Pat. Thoroughgood, E/q;

Abraham Vandenhoeck and Comp.

W

The Right Honourable James Lord Walgrave John Willcox, Bookfeller

| .33 |  |
|-----|--|
|     |  |



#### The Puttock or common Buzzard. Buteo.

Numb. I. Welloughby. 70.

T is of the Bigness of a young Pullet: Its Weight is 33 Ounces, Length from the tip of the Beak to the end of the Tail 22 Inches: Its Breadth when the Wings are extended 49 Inches and a half; the Head large, the Crown broad and flat, the Beak of a middle Size, hooked, and of a dark blue, a yellow Skin covers the upper Chap from the Root beyond the Nostrils; the corners of the Mouth are also of a yellow Colour: Its Tongue is thick, fleshy and blunt, as in the rest of the Hawk Kind: The Roof of the Mouth hath in it a hollow equal to the Tongue. The Angle of the lower Chap is circular, the Eyes are large, the Iridis of the Eye whitish, with a small shade of yellow, and sometimes a shade of red; the lower Eye-lid downy, th