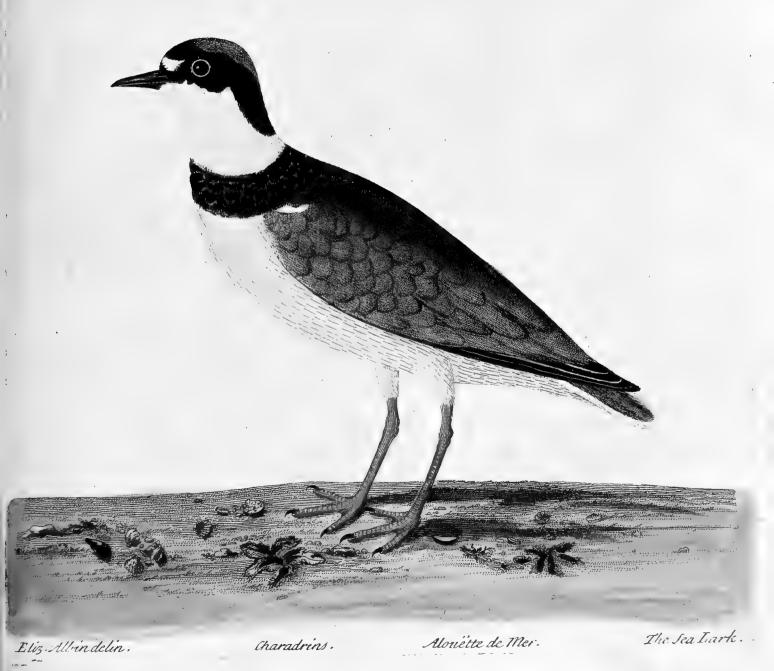

lour spotted with brown, all the blue end being dusky. It runs very swiftly on the Shoars, and makes short Flights, singing or crying continually as it slies. It is with us in *England* every where very common upon the Sea-Coasts; it is also about the Lake of *Geneva*, and on the Banks of the River *Trent* not far from

Nottingham.

This Bird is the very fame which Marggravius describes Book V. Chap. 5. by the Name of Matuitui, as he saith the Brasilians call it, as will clearly appear to him that shall but compare them together; so that it seems there are some Birds common to Europe, and even to the Southern Parts of America. Leonard Baltner describes and pictures two sorts of this Bird; perchance his lesser kind is that which the Welch call Goligod and say is like a Sea-Lark, but less.



| W |  |  |  |
|---|--|--|--|
|   |  |  |  |
|   |  |  |  |
|   |  |  |  |
|   |  |  |  |
|   |  |  |  |
|   |  |  |  |
|   |  |  |  |
|   |  |  |  |
|   |  |  |  |
|   |  |  |  |





# The Crested Diver. Colymbus cristatus.

Numb. LXXXI.

ITS Length from the Tip of the Bill to the end of the Claws is twenty four Inches; Breadth thirty three In-

ches; Weight two Pound five Ounces and a half.

The Bill is two Inches and a quarter long, both Mandibles where it joins to the Head tinctured with a redish Colour; the Crest black, beneath redish brown, ending in a faint cinereous white towards the Eyes; the upper Part of the Neck is adorned with a Ruff or Collar of Feathers seeming much bigger than what it is, ending in black; the back Part of the Neck, Back and Wings are of a dark brown incl