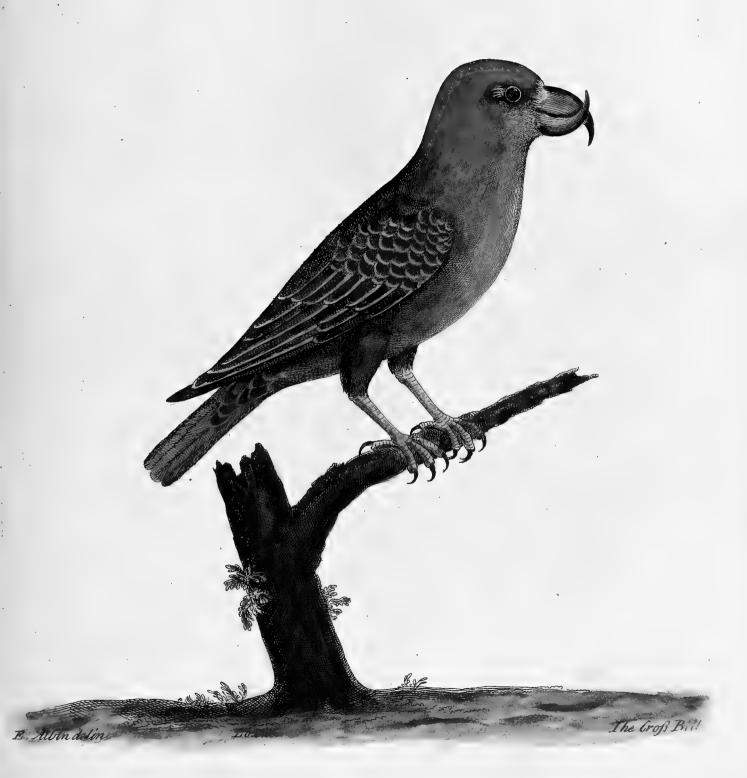

volutions, and the blind Guts are very short.

It is a most voracious Bird; it is much delighted, and feeds very fat with Hempseed: it also loves Pine and Fir Kernels, and in the Months of January and February builds its Nest in those Trees. They say, that with one Stroke of its Bill it will divide an Apple in Halves, that it may feed on the Kernels, by that means doing a great deal

of Mischief in Orchards.

In some Parts of Germany, Bavaria, Suevia and Noricum, they are found in great Numbers all the Year. Sometimes they come over to us, and in the Western Parts of England, especially in Worcestershire, make bad Work, spoiling a great deal of Fruit in our Orchards.

Aldrovandus faith they fing in the Winter, and are filent in the Summer when other

Birds fing, having a melodious Voice.





|   |   |   |   | , |   |
|---|---|---|---|---|---|
| • |   |   |   | · |   |
|   |   |   |   |   |   |
|   |   |   |   |   |   |
|   |   |   |   |   |   |
|   |   |   |   |   |   |
|   |   |   |   |   |   |
| • |   |   |   |   |   |
|   |   |   |   |   |   |
|   |   | - |   |   |   |
|   |   |   |   |   |   |
|   | • |   |   |   |   |
|   |   |   | , |   |   |
|   |   |   |   |   |   |
|   |   |   |   |   |   |
|   |   |   |   |   |   |
|   |   |   |   |   |   |
|   |   |   |   |   |   |
|   |   |   |   |   |   |
|   |   |   |   |   |   |
|   |   |   |   |   |   |
|   | • |   |   |   |   |
|   |   |   |   |   |   |
|   |   |   |   |   | • |
|   |   |   |   |   |   |
|   |   |   |   |   |   |
|   |   |   |   |   |   |
|   |   |   |   |   |   |
|   |   |   |   |   | , |
|   |   |   |