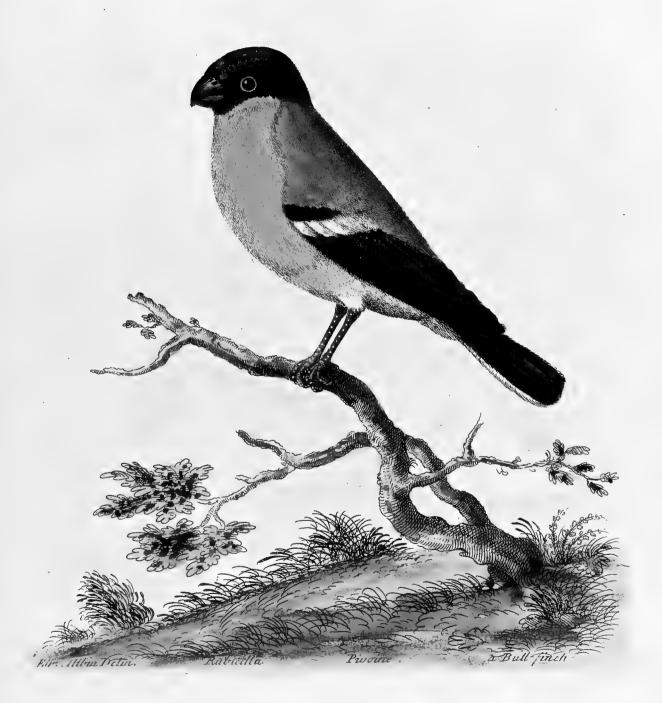

hers. of which the two middlemost are all over black; those next have their outer Edges yellow, and the remaining four on each Side from the middle outwardly are black, but all their inner Webs from Top to Bottom yellow. The Liver is divided into two Lobes, and hath a Gall Bladder annexed. The Bird when diffected had a large Craw, and a musculous Stomach filled with Seeds of Plants. They build in Hedges; the outermost Part of its Nest is made of Hay, Grass, or Stubble, the middle of Moss; the innermost, on which the Eggs lie, of Feathers, Wool or Hair. It lays five or fix Eggs of a pale green Colour sprinkled with fanguine Spots, especially at the blunt end. The Colours of the Hen are more languid, and not so bright and lively; on the Breast and Back it hath oblong dusky Spots.















# The Bulfinch. Rubicilla.

Willinghby 247.

Numb. LIX, and LX.

TS Weight is thirteen Drams; Length from the End of the Bill to the End of its. Tail fix Inches; Breadth when the Wings are extended ten Inches; it hath a black, Thort, strong Bill, like that of the Grosbeak, but less, and in the old Birds something crooked; the Tongue is short as if cut off; its Eyes are Hazel coloured; its Legs dusky, and its Claws black, the lower Joint of the outermost Toe sticking fast to the middle Toe. The Head is larger to the Proportion of the Body, than in other small Birds, and the Male hath his Breast, Throat and Jaws adorned with a lovely Scarlet or Crimfon Colour; the Feathers on the Crown of the Head, above the Eyes, and those which compass the Bill are black; the Rump and Belly white; the