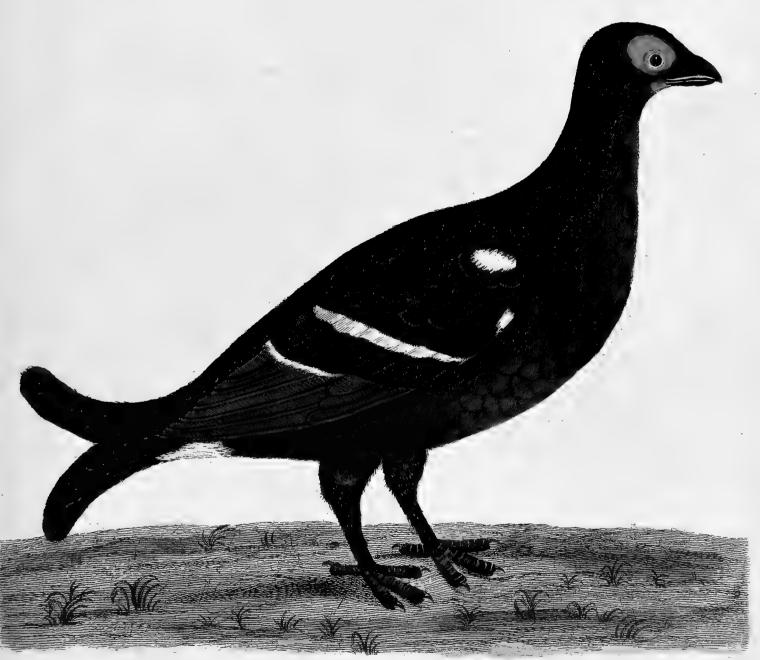

Time of seeding is the Morning and Evening, and in the Middle of the Day they retire to the Woods, and sometimes perch on Trees.

They are frequent in the mountainous Parts of Darbyshire, Westmoreland, Cumberland

and most of the Northern Parts of England and Scotland.

There is a large Species of this Kind in Norway, called Tieure, as large as a Bustard; the Head and Leg of which I received from my good Friend Mr. Boquet. It was all over grisly black with a beautiful shining green Gloss on the Edges of the Feathers on the Neck and Breast; and having all the other Characteristicks belonging to the former. It weighed 10 Pound, they are taken by the Boors in the inland and mountainous Parts of Muscovia, and brought down to Archangel, and sent as a choice Present to our English Merchants.





E. Albin delin.

Tetras seu Urogallus minor. The black Game Heath Cock or Grows.







Lagopus altera fæmina.

The Hen 7

|  | • |  |
|--|---|--|
|  |   |  |
|  |   |  |
|  |   |  |
|  |   |  |
|  |   |  |
|  |   |  |
|  |   |  |
|  |   |  |
|  |   |  |

## The Red Game, or More-Cock. Lagopus altera, Mas.

Willingh by

Numb. XXIII, XXIV.

It in Shape) its Feet and Legs are feathered down to the Claws as in the black Game and others of this Species; its Bill is short and blackish; its Nostrils elegantly speckled with white and black Feathers; it hath a scarlet-colour'd naked Skin above each Eye in Form of a Crescent in place of Eye-brows, which in the Cock are much broader, and have a Border of loose Flesh like a Fringe or Crest, at the Basis of the Iower Chap; on each Side is a pretty l