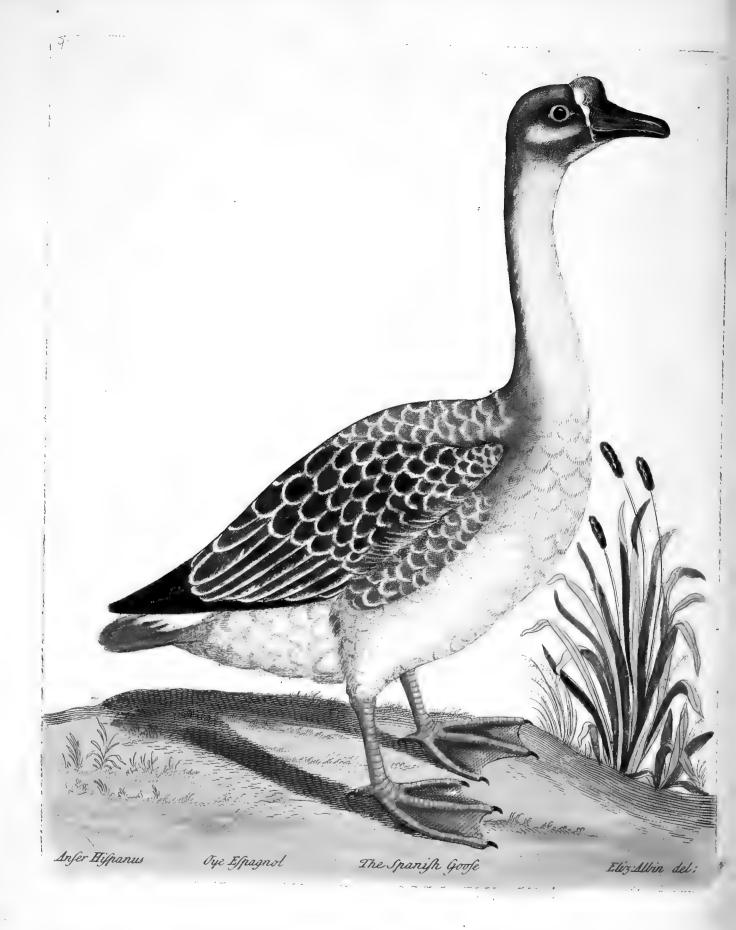

eet are of a Saffron Colour, its Claws black or livid, and under each Eye is a whitish Line.





|  | · |  |
|--|---|--|
|  |   |  |
|  |   |  |
|  |   |  |
|  |   |  |
|  |   |  |
|  |   |  |
|  |   |  |
|  |   |  |
|  |   |  |
|  |   |  |
|  |   |  |

|  |   |   | · |
|--|---|---|---|
|  |   |   |   |
|  |   |   |   |
|  |   |   |   |
|  |   |   |   |
|  |   |   |   |
|  |   |   |   |
|  |   |   |   |
|  | • | • |   |
|  |   |   |   |
|  |   |   |   |
|  |   |   |   |
|  |   |   |   |
|  |   |   |   |
|  |   |   |   |
|  |   |   |   |
|  |   |   |   |
|  |   |   |   |
|  |   |   |   |
|  |   |   |   |
|  |   |   |   |
|  |   |   |   |
|  |   |   |   |
|  |   |   |   |
|  |   |   |   |
|  |   |   |   |
|  |   |   |   |
|  |   |   |   |
|  |   |   |   |
|  |   |   |   |
|  |   |   |   |



The Spanish Goose, or Swan Goose. Anser cygnoides.

Numb. XCI.

ITS Weight is eight Pound and a half; its Length from the Tip of its Bill to the End of its Tail, three Foot seven Inches; Breadth four Foot eleven Inches; the Back is of a dark grey mixed with redish brown, the Belly whitish, and the Throat and Breast of a pale redish brown; a Line or List of dark brown runs all along the Ridge of the Neck, from the Head to the Back; the Bill is black, from the Root of which arifes a Knob or Bunch hanging over it, which in the Males and old Birds is very large; a Line or Fillet of white between the Eyes and Bill adorns the Head; the Tail is of the same Colour with the Back and Wings, the Tips of the Feathers in some of them being whitish; the Feet are of an Orange Colour, and in some the Bi