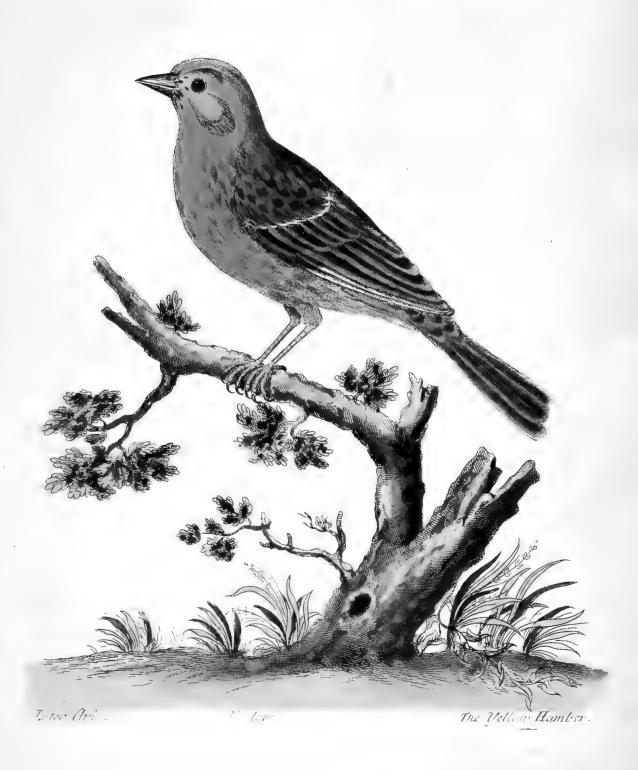

ich are apt to take Distaste when they sit again, and have young ones, and will almost at every Fright forsake both their young and Eggs. Make their Meat after this manner; take Flower of Canary Seed, and the Inside of scalded Hempseed, of each a like Quantity, half the Yolk of a boil'd Egg, and twice that Quantity of the Crumb of a stale white Roll scalded; mix and give it your young Birds: With this Food you may bring up Canary Birds, Linnets, Goldsinches, Bulfinches, and all young Birds that seed on Seeds: When they begin to feed themselves, scald some Rape-seed and strew over the aforesaid Meat, till they are able to hull the Seed without scalding; in hot Weather you must make it fresh two or three times a Day, giving them but little at a Time.

The





| * |  |  |  |
|---|--|--|--|



Willught

#### The Yellow Hammer. Emberiza Flava.

Numb. LXVI.

Drams; its Length from the End of the Bill to the End of the Tail is fix Inches and a half; Breadth when extended ten Inches and a quarter; its Bill is of a dark dusky Colour, half an Inch long, having a hard Knob in the upper Chap, to break the Corn, the Sides of the nether Chap turned inwards and bent together, like the Bunting's; the Tongue shorter than is usual in other Birds, not reaching beyond the Knob; its Tip horny and sharp, slit into Filaments; the Eyes Hazel coloured; the Feet of a Horn Colour, and the Claws black; the like Cohesion between the outer-

most and middle Toe at the Bottom, as in other Birds.

The Throat and Belly are yellow, and the Breast hath a Tincture of red mingled with it, as also the Sides un