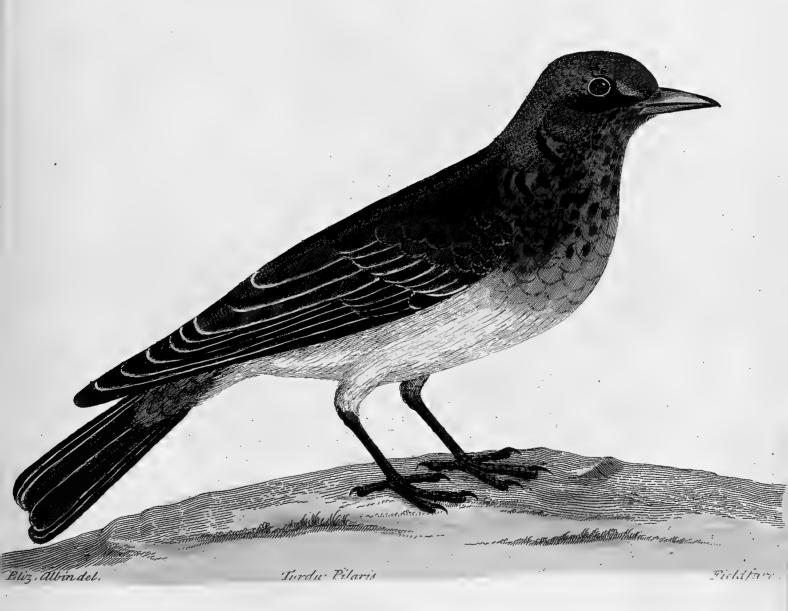

iver is divided into two Lobes, and furnished with its Gall-Bladder; the Muscles of the Gizzard are not very thick; there was no Passage found to convey the

Gall into the Guts.

These are a Bird of Passage, and sly in Flocks, coming into England about the beginning of Autumn, and stay all the Winter, and go away in the Spring, not one Bird remaining behind, nor any young Bird or Nest ever to be found in England. Where they go or breed is not yet known; some say they breed in Bohemia, others in Sweden; but there is no certainty for either of these Reports. Their Food is Juniper, Holly, and the Berries of the White-Thorn, and in open Weather on Worms and other Insects, lying much upon Meadows and Pasture Ground. They are accounted good Meat, and preserable to any other of the Thrush Kind.









Eliz. Albin delin.

Menuli.

Merle Noir.

The Black Bird .



Eliz . Albin delin .

Merle Noir.

The Black Bird Hen!



## The Black Bird. Meruli.

Numb. XXXVII.

Willinghby

Inches, Breadth fifteen Inches, Weight three Ounces and ten Drams. The Bill is an Inch long, in the Cock of a deep yellow; in the Hen the tip and upper part is black: the Mouth in both Sexes is yellow within: the Bill of the Cock is black when young, and changes yellow at a Year old; he also changes to a black when he hath mewed his chicken Feathers. The Hen is rather brown, or of a dark russet, than black. The Cocks cannot be distinguished from the Hens when young, but by the Irides of the Eye, which is yellow in the young Cocks. The Number of quill Feathers in each Wing are eighteen, of which the fourth is t