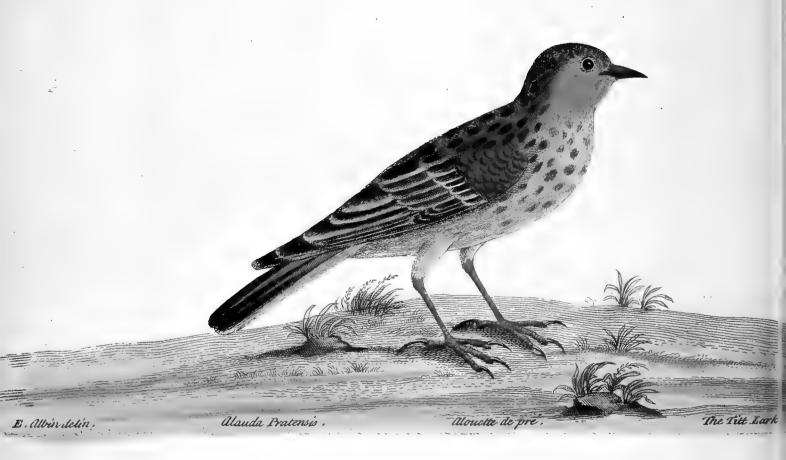

rt mix'd with Egg, Bread and Hempleed; putting into his Water two or three Slices of Liquorice, and a little Sugar-Candy, with a Blade or two of Saffron once a Week; this makes him long winded, and lavish in his Song. The Cock is known from the Hen by the Largeness and Length of his Call, by the tall walking about the Cage, and by doubling his Call as if going to rooft.

1. Their Diseases are the Cramp, the Remedy is keeping them clean, taking Care not to hang them out in the Rain, and lining their Perch with Bays. 2. Giddiness of the Head, by too much feeding on Hempseed, for which give them Meal-worms, or Ants and their Eggs. 3. Lousiness and Scurf, which is helped by smoaking their Feathers with Tobacco, and giving them fresh Sand, and setting them in the Sun to Bask themselves.









#### The Titlark. Alauda pratorum.

#### Numb. XLIII.

Willughby

TS Weight is five Drams and a half; Length, from the tip of the Bill to the end of I the Tail, fix Inches; Breadth, when the Wings are extended, ten Inches and a quarter. It is fomething less than the common Lark, having a long Body and a small head; a flender sharp Bill, half an Inch long, flat and depressed toward the Head; the tip of the Tongue is jagged; the Circle about the Pupil hazel colour'd; the Colour on the top of the Head, Shoulders and middle of the Back, various, of a yellowish green and black, the middle parts of the Feathers being black, the Outsides or Edges of a yellowish green; the lower part of the Back or Rump is only green without any mixture of Black; the upper Side of the foremention'd various Colou