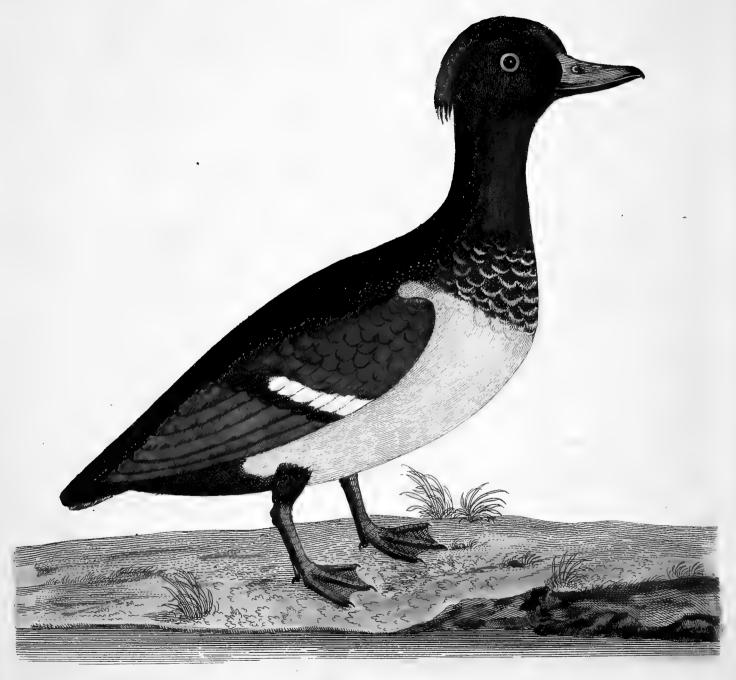

except the outermost which are all white.

The Legs and Feet are of a pale red or Flesh Colour, the Skin being so pellucid, that

the Tract of the Veins may easily be discerned through it.

It hath as it were a double Labyrinth at the Divarication of the Wind Pipe: Its Flesh is not very savoury nor delicate although formerly esteemed, their Food is chiefly Water Insects.

They are found about several Lakes and Rivers near the Sea Coast of England and Wales,

but chiefly in Lancashire and Essex.

They are called by some Burrow Ducks because they build in Coney Borroughs, by others Sheldrakes because they are party-coloured; and by others Berganders, which name is in Aldrovandus, Book 19. C. 19. They love their young, and seem to imitate the Partridge in leading the Fowler from them.









E. Albin delin.

Anos Fulipula.

La Canarda Crespe Noir.

The Black Crested Duck.

# The Tufted Duck. Anas Fuligula.

Millugh by

Numb. XCV.

TS Weight is thirty two Ounces; its Length from the Tip of the Bill to the End of the Tail is feventeen Inches and three quarters; the Breadth when the Wings are extended thirty Inches; the Bill from the Tip to the Corners of the Mouth is about two Inches long, broad, of a pale blue Colour, all but the Tip, which is black; the Feathers of the Forehead descend down the middle of the Bill in a Peak or Angle; the Nostrils are great, and placed at some Distance from the Plumage; the Irides of the Eyes are of a yellow or Gold Colour; the Ears small, as is common in all Water-Fowl; the Head, especially the Crown, is of a dark purple, inclining to black,