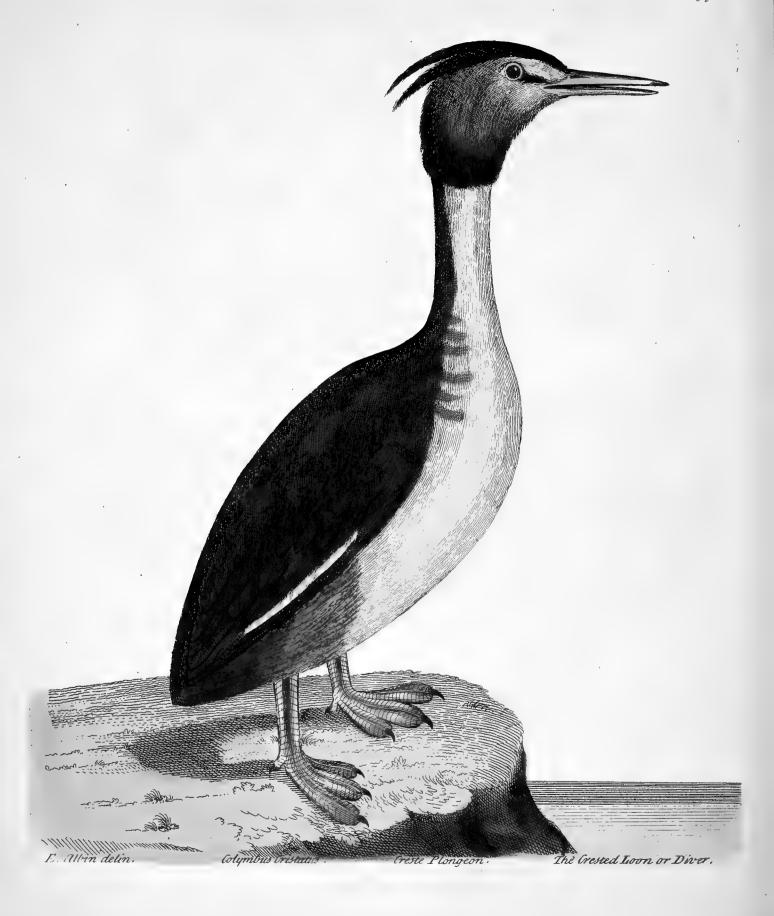

every where very common upon the Sea-Coasts; it is also about the Lake of *Geneva*, and on the Banks of the River *Trent* not far from

Nottingham.

This Bird is the very fame which Marggravius describes Book V. Chap. 5. by the Name of Matuitui, as he saith the Brasilians call it, as will clearly appear to him that shall but compare them together; so that it seems there are some Birds common to Europe, and even to the Southern Parts of America. Leonard Baltner describes and pictures two sorts of this Bird; perchance his lesser kind is that which the Welch call Goligod and say is like a Sea-Lark, but less.



| W |  |  |  |
|---|--|--|--|
|   |  |  |  |
|   |  |  |  |
|   |  |  |  |
|   |  |  |  |
|   |  |  |  |
|   |  |  |  |
|   |  |  |  |
|   |  |  |  |
|   |  |  |  |
|   |  |  |  |





# The Crested Diver. Colymbus cristatus.

Numb. LXXXI.

ITS Length from the Tip of the Bill to the end of the Claws is twenty four Inches; Breadth thirty three In-

ches; Weight two Pound five Ounces and a half.

The Bill is two Inches and a quarter long, both Mandibles where it joins to the Head tinctured with a redish Colour; the Crest black, beneath redish brown, ending in a faint cinereous white towards the Eyes; the upper Part of the Neck is adorned with a Ruff or Collar of Feathers seeming much bigger than what it is, ending in black; the back Part of the Neck, Back and Wings are of a dark brown inclining to black, excepting some of the exterior Edges of the quill Feathers which are white.

The Breast and Belly are of a whitish ash Colour, and the lower part brown; it hath no Tail