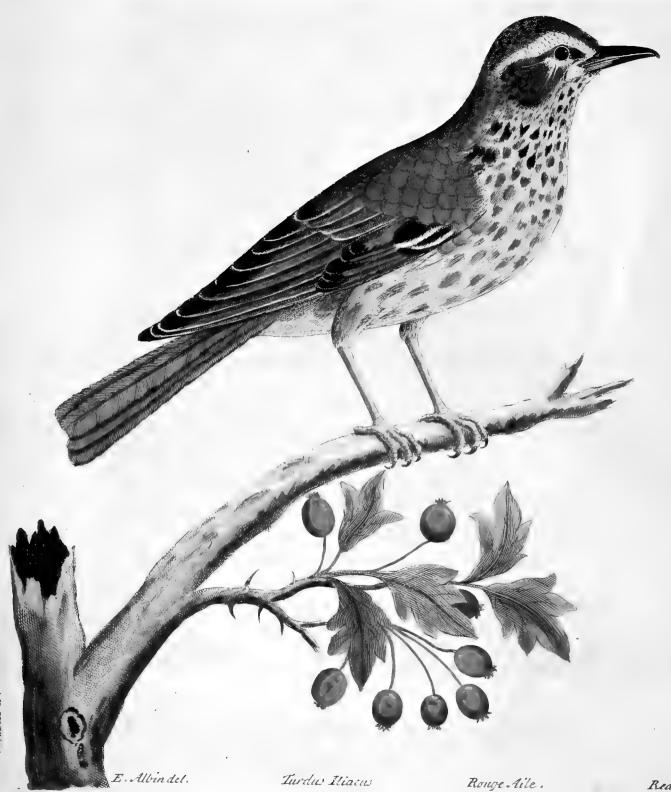

servedly commended by all. It is a rare Song-Bird, as well for the great Variety of its Notes, as its long continuance in Song (which is at least nine Months in the Year.) They breed in April, May, and June; the first Brood always prove the best Birds. They may be taken at fourteen or fisteen Days old, and be kept warm and neat, and fed with raw Meat, Bread, and Hempseed bruised, the Meat chopt, and the Bread a little wet, and then mixed together. When they are feathered put them in a large Cage with two or three large Perches in it, and dry Moss at bottom. You may by degrees entirely wean them of Flesh, and give them only Bread and Hempseed. Give them fresh Water twice a Week to wash themselves, otherwise they will not thrive. If they are kept dirty, they are subject to the Cramp.









Red Wing .

## The Red-Wing. Turdus Iliacus.

Numb. XXXV.

TTS Length from the tip of the Bill to the end of the Tail is nine Inches, Breadth one Foot two Inches and a quarter, Weight two Ounces and a half and two Drams; its Bill is an Inch long, the upper Mandible dusky, the lower partly dusky, partly yellow; its Tongue is hard and rough, the tip being divided into many Filaments; the infide of the Mouth is yellow; the Irides of the Eyes are of a dark hazel Colour, the Legs and Feet pale; the outer Toe is joined to the middle below, as in the rest of this kind.

The upper fide of the Body is of the same Colour of the Song Thrush; the Breast not so spotted; the covert Feathers of the underside of the Wings. and of the fides of the Body under the Wings, which in the Song Thrush are of a p