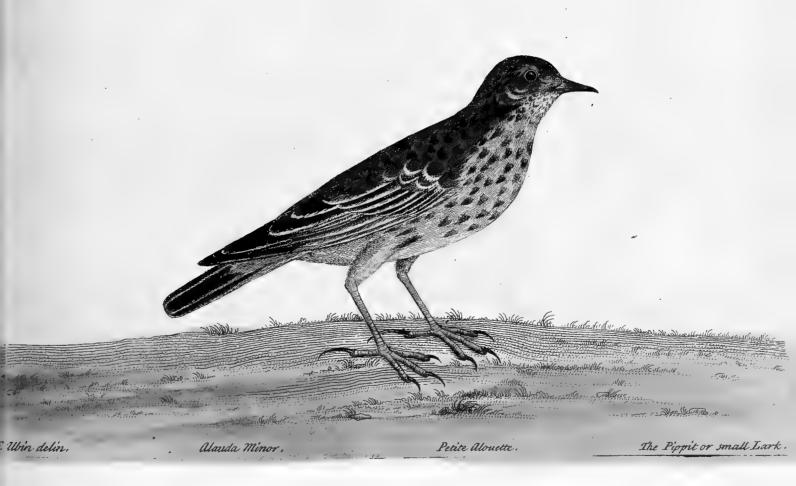

d, and half an Inch and half a quarter longer than the rest, the others are blunt and indented, except the three last, which are pointed as the first, but not indented: the first and second covert Feathers of the Wings have a Border of a dirty white.

The Tail is two Inches and a half long, made up of twelve Feathers, the outermost of which is almost half way white, its exterior Edge of a dirty white, the fecond Feather only pointed with white, the next three blackish, their exterior Edges hath a cast of yellow, the two

middlemost are of a dusky Colour with light Edges.

The Feet and Legs are of a dusky yellow; its hind Claw half an Inch long, after the manner of the other Larks. They come about the middle of September, and are taken in great Numbers by the Bird-Catchers about London.







| • |   |  |  |
|---|---|--|--|
| · |   |  |  |
|   | , |  |  |
|   |   |  |  |
|   |   |  |  |
|   |   |  |  |
|   |   |  |  |
|   |   |  |  |



Etiz, all'in delin.

Hirundo domestica.

Harondella ... House Swallow .

### The House Swallow. Hirundo domestica.

Willughby

#### Numb. XLV.

ITS Length is seven Inches from the tip of the Bill to the end of the Tail; the Breadth when the Wings are extended, twelve Inches and a half; Weight fifteen Drams and a half; the Bill is short, black, flat and depressed, very broad at the Head; but sharp-pointed, black also on the inside; but the Tongue and Roof of the Mouth yellow; the Aperture of the Mouth gaping very wide, for the Conveniency of catching Flies and Gnats as she slies; the Tongue short, broad and cloven; the Eyes great and surnishe