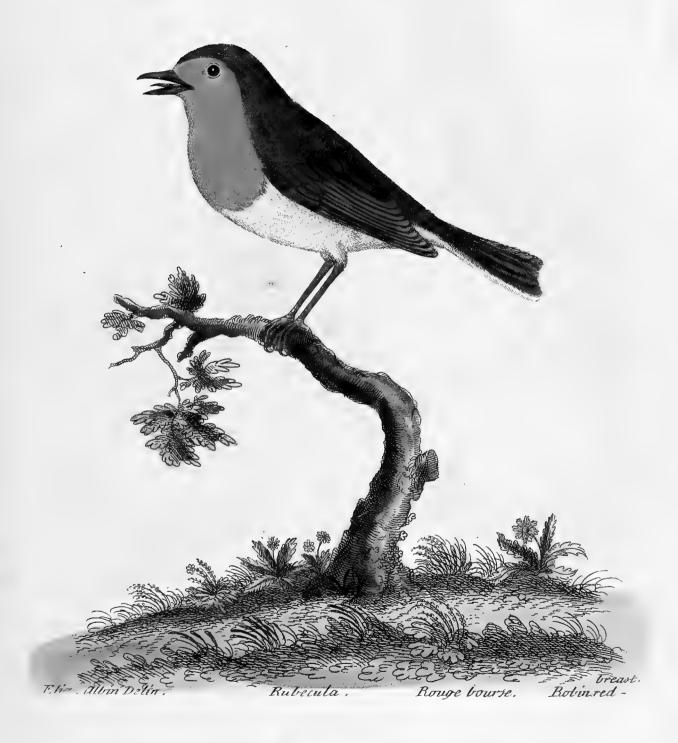

|   |  |
|    |     |            |                |   |  |
|    |     |            |                |   |  |
|    |     |            |                |   |  |
|    |     | •          |                |   |  |
|    |     | •          |                |   |  |
| ** |     | •          |                |   |  |
|    |     | ·          |                |   |  |
|    |     |            |                |   |  |
|    |     |            |                |   |  |
|    |     |            |                |   |  |
|    |     |            |                |   |  |
|    |     |            |                |   |  |
|    |     |            | e+**           |   |  |
|    |     |            | and the second |   |  |











Eliz . Albin delin .

Rubecula.

Rouge Gorge.

Robin Red Brest





#### The Robin-red-breaft. Rubeculus.

Willianby

#### Numb, LI.

It's Length from the tip of the Bill to the End of the Tail is fix Inches; its Breadth when the Wings are expanded, nine Inches; the Breast is a deep orange Colour, which Colour compasses also the Eyes and upper part of the Bill: The Belly is white; the Head, Neck, Back and Tail are of a dirty green or yellow as in Thrushes, or rather cinereous with a Tincture of green; a Line of pale blue divides between the red Colourand the cinereous on the Head and Neck; under the Wings is seen something of an orange tawny.

The exterior Borders of the Wings are almost of the same Colour with the Back; the interior are something yellow; the Tail is two Inches and a half long, and made up of

twelve Feathers.

The Bill is slender, of