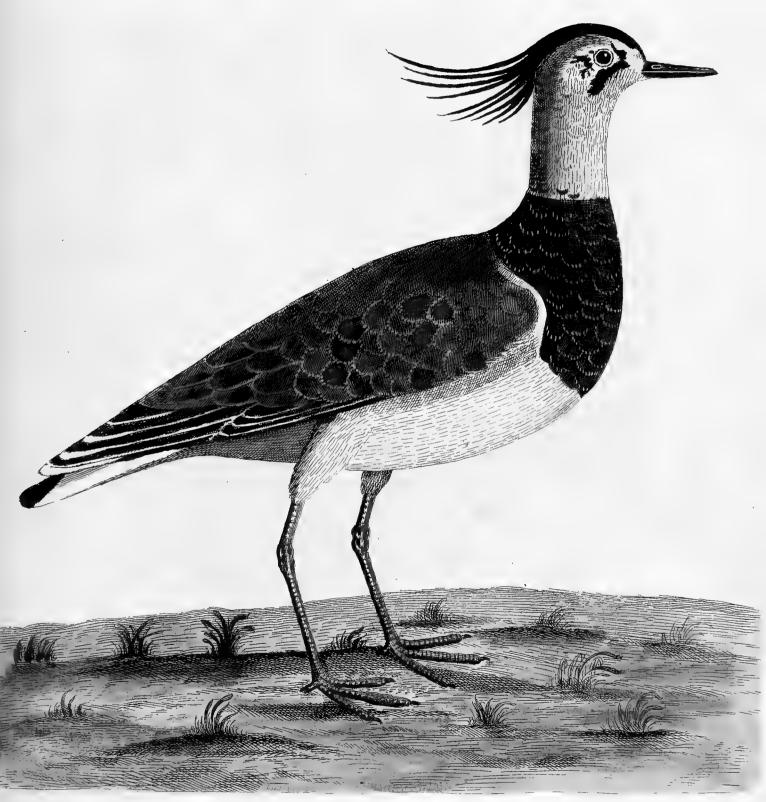

all, and the outermost fore Toe is joined to the middle one at the Bottom. The Liver is large, divided into two Lobes, with a Gall annexed; the Gizzard is not fo thick and fleshy as in granivorous Birds, and therein was found Beetles like to Meal Worms; they are sometimes infested with Lice. They lay four or five Eggs of a dirty yellow, with great Spots and Stroaks of black: They build on the Ground, in the middle of some Field or Heath open and exposed to view, only laying some few Straws or Bents above the Eggs, that the Nest be not seen; the young as soon as they are hatcht instantly forsake the Nest, and follow the old ones like Chickens. These Birds are very useful in Gardens in the Summer time, destroying both Worms and Insects; and in Summer they fly not in Companies as in Winter.



E. Allrindel.

Vanellus .

Pluvier.

The Lappring Plover







E. . Ulrin del.

Pluvialis Viridis.

Verd d'Pluvier.

The Green Plover

### The Green Plover. Pluvialis viridis.

Willingh by

#### Numb. LXXV.

In Bigness it equals or exceeds the Lapwing, weighing about nine Ounces; its Length from the Tip of the Bill to the End of the Tail is eleven Inches; Breadth when the Wings are extended twenty four Inches; its Colour on the Top of the Head, Neck, Shoulders, Back, and in general the whole upper Side, is of a dark brown, thick set with yellowish green Spots. If you observe each single Feather, you will find the middle part to be dark brown, inclining to a black, and the Borders or Edges round about spotted with a yellowish green Colour; the Bill is streight and black, an Inch long, su