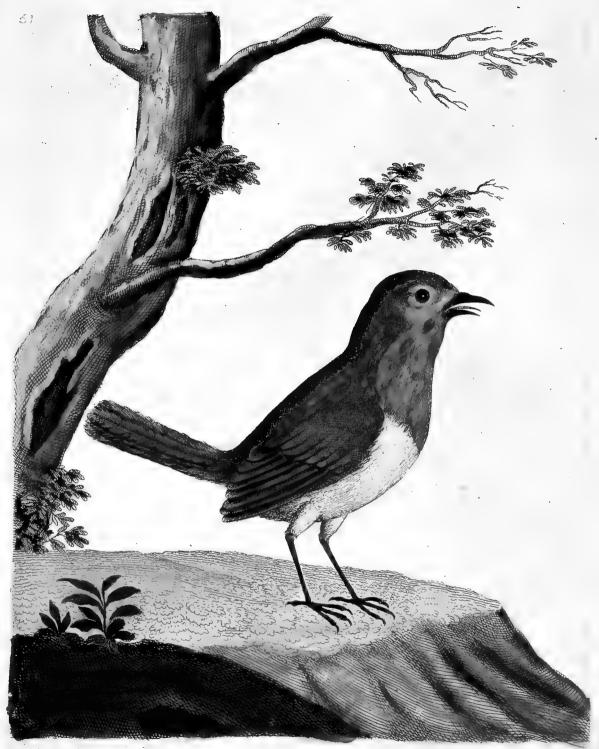

|            |                |   |  |
|    |     |            |                |   |  |
|    |     |            |                |   |  |
|    |     |            |                |   |  |
|    |     |            |                |   |  |
|    |     | •          |                |   |  |
|    |     | •          |                |   |  |
| ** |     | •          |                |   |  |
|    |     | ·          |                |   |  |
|    |     |            |                |   |  |
|    |     |            |                |   |  |
|    |     |            |                |   |  |
|    |     |            |                |   |  |
|    |     |            |                |   |  |
|    |     |            | e+**           |   |  |
|    |     |            | and the second |   |  |











Eliz . Albin delin .

Rubecula.

Rouge Gorge.

Robin Red Brest





#### The Robin-red-breaft. Rubeculus.

Willianby

#### Numb, LI.

It's Length from the tip of the Bill to the End of the Tail is fix Inches; its Breadth when the Wings are expanded, nine Inches; the Breast is a deep orange Colour, which Colour compasses also the Eyes and upper part of the Bill: The Belly is white; the Head, Neck, Back and Tail are of a dirty green or yellow as in Thrushes, or rather cinereous with a Tincture of green; a Line of pale blue divides between the red Colourand the cinereous on the Head and Neck; under the Wings is seen something of an orange tawny.

The exterior Borders of the Wings are almost of the same Colour with the Back; the interior are something yellow; the Tail is two Inches and a hal