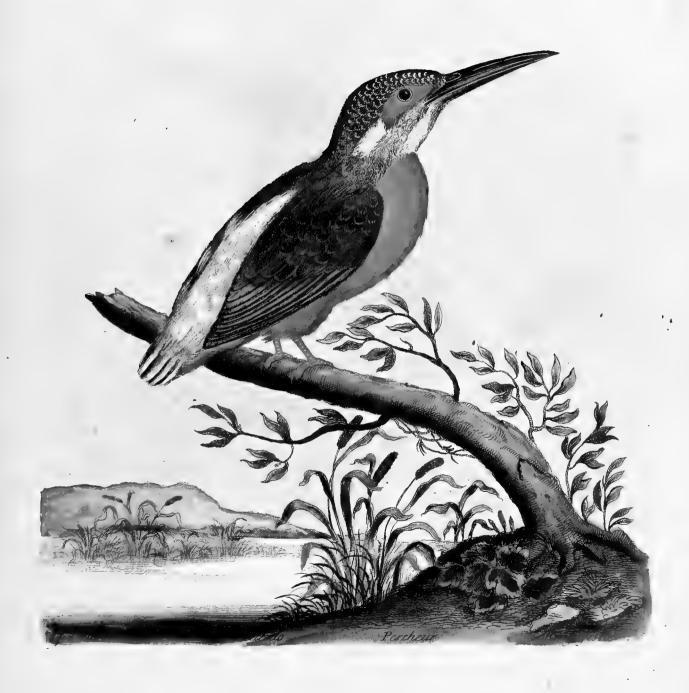

of a River about half a Yard

deep, in which they have commonly five young ones.

It is a vulgar Opinion that this Bird being hung by an untwifted Silk, or Horse-Hair, by the Bill in any Room, will turn its Breast to that quarter of the Heavens whence the Wind blows.

Dr. Charleton in his Onomasticon makes mention of a King Fisher brought out of India which scarce exceeds a Wren in Bigness: I have seen one brought from Smyrna by the ingenious Dr. Sherwood three times as big as ours, and of different Colours: Another fomething bigger than that, which was a native of Carolina, of a darkish Colour, having a large Crest of the same Colour; the Belly, Breast and Thighs of a pale red; the Bill and Legs dark ash; the Throat and part of the Neck white: This last was collected by Mr. Catesby.













## The Wheat Ear. Oenanthe.

Willinghby

Numb. LV.

The End of the Tail, fix Inches; Breadth when extended, twelve Inches. The Colour of the Head and Back is cinereous, with a certain Mixture of red, like to that which is seen in the Back of the Hawfinch. The Rump in most of them is white, whence also it takes the Name of White Tail; in some it is of the same Colour with the Back, or more red. The whole Belly is white, lightly dashed with red. The Breast and Throat have a deeper Tincture of red. The Belly of the Cock is sometimes yellowish; above the Eyes is a white Line continued to the hinder Part of the Head, below the Eyes a black Stroke is extended from the Corners of the Mouth to the Ears. This black Line is not in the Females.

Both the quill Feathers and covert Feathers of