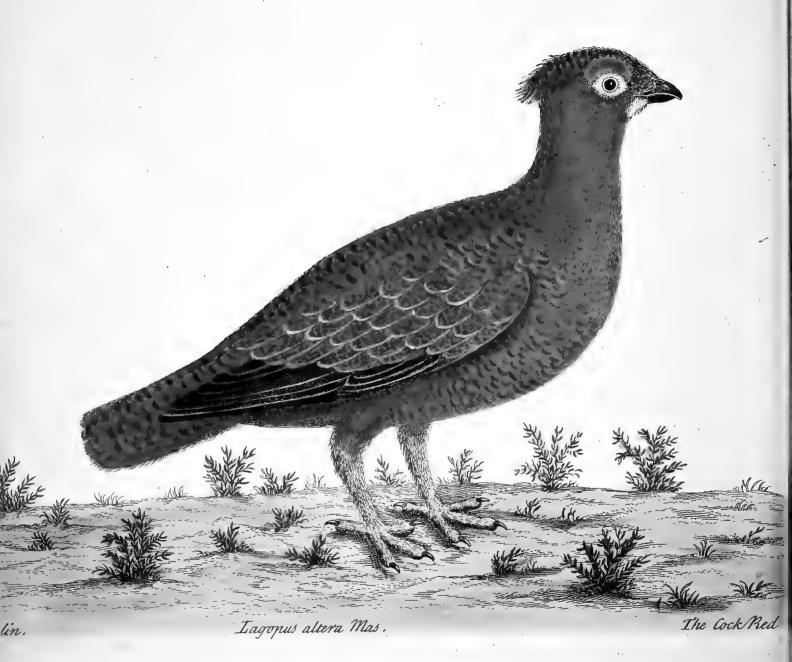

o the Woods, and sometimes perch on Trees.

They are frequent in the mountainous Parts of Darbyshire, Westmoreland, Cumberland

and most of the Northern Parts of England and Scotland.

There is a large Species of this Kind in Norway, called Tieure, as large as a Bustard; the Head and Leg of which I received from my good Friend Mr. Boquet. It was all over grisly black with a beautiful shining green Gloss on the Edges of the Feathers on the Neck and Breast; and having all the other Characteristicks belonging to the former. It weighed 10 Pound, they are taken by the Boors in the inland and mountainous Parts of Muscovia, and brought down to Archangel, and sent as a choice Present to our English Merchants.





E. Albin delin.

Tetras seu Urogallus minor. The black Game Heath Cock or Grows.







Lagopus altera fæmina.

The Hen 7

|  | • |  |
|--|---|--|
|  |   |  |
|  |   |  |
|  |   |  |
|  |   |  |
|  |   |  |
|  |   |  |
|  |   |  |
|  |   |  |
|  |   |  |

## The Red Game, or More-Cock. Lagopus altera, Mas.

Willingh by

Numb. XXIII, XXIV.

It in Shape) its Feet and Legs are feathered down to the Claws as in the black Game and others of this Species; its Bill is short and blackish; its Nostrils elegantly speckled with white and black Feathers; it hath a scarlet-colour'd naked Skin above each Eye in Form of a Crescent in place of Eye-brows, which in the Cock are much broader, and have a Border of loose Flesh like a Fringe or Crest, at the Basis of the Iower Chap; on each Side is a pretty large white Spot, but not so in the Female. Moreover the Male differs from the Female i