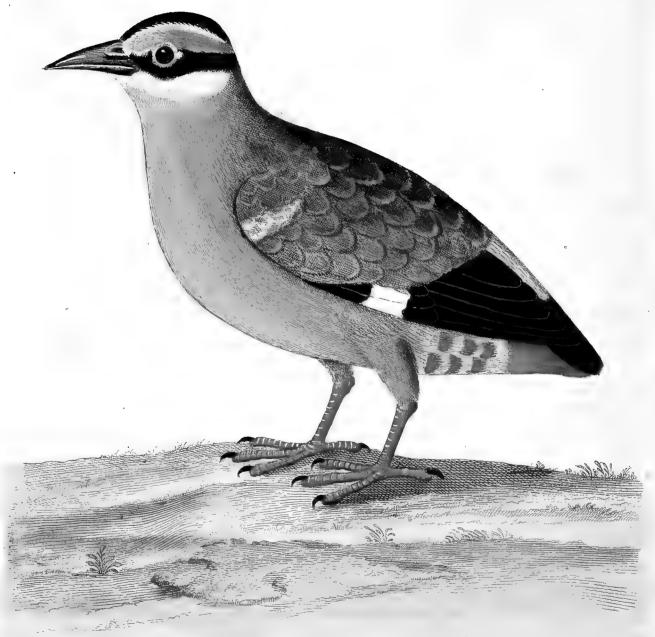

he Morning having foread his Net hides himself in the Corn and then calls with his Quail-pipe; the Cock-Quail thinking it to be the Note of the Hen, comes directly to the Call of the Pipe, and when under the Net, the Fowler shews himself, at which the Bird endeavours to fly and is entangled in the Net and taken. They are Birds of Passage and impatient of Cold.





Eliz. Albin delin,

Coturnix

Caille



| <u>.</u> |   |
|----------|---|
|          |   |
|          |   |
|          |   |
|          |   |
|          |   |
|          |   |
|          |   |
|          |   |
|          |   |
|          |   |
|          |   |
|          |   |
|          |   |
|          |   |
| ŧ        | • |
|          |   |
|          |   |
|          |   |
|          |   |
|          |   |
|          |   |



Coturnix Capionsis

the Quale from y Cape of Good Hope

# The Bengal Quail. Coturnix Bengalensis.

Numb. XXXI.

THIS Bird is fomething bigger than our Quail; its Bill of a dark ash inclining to brown; the Corners of the Mouth red; the Nostrils large and oblong; the Irides of the Eyes whitish. The Top of the Head is black and under that a Bed of yellow; then a Line or Bar of black crossing from the Corners of the Mouth and encompassing the under Part of the Eye and round the back Part of the Head, and under that a Bed of white; the Breast, Belly and Thighs are of a pale yellowish buff Colour; the under Part next the Tail spotted with red: The hind Part of the Neck, Back and covert Feathers of the Wings are of a yellowish green, excepting a large Mark of a pale bluish green on the Pinion o