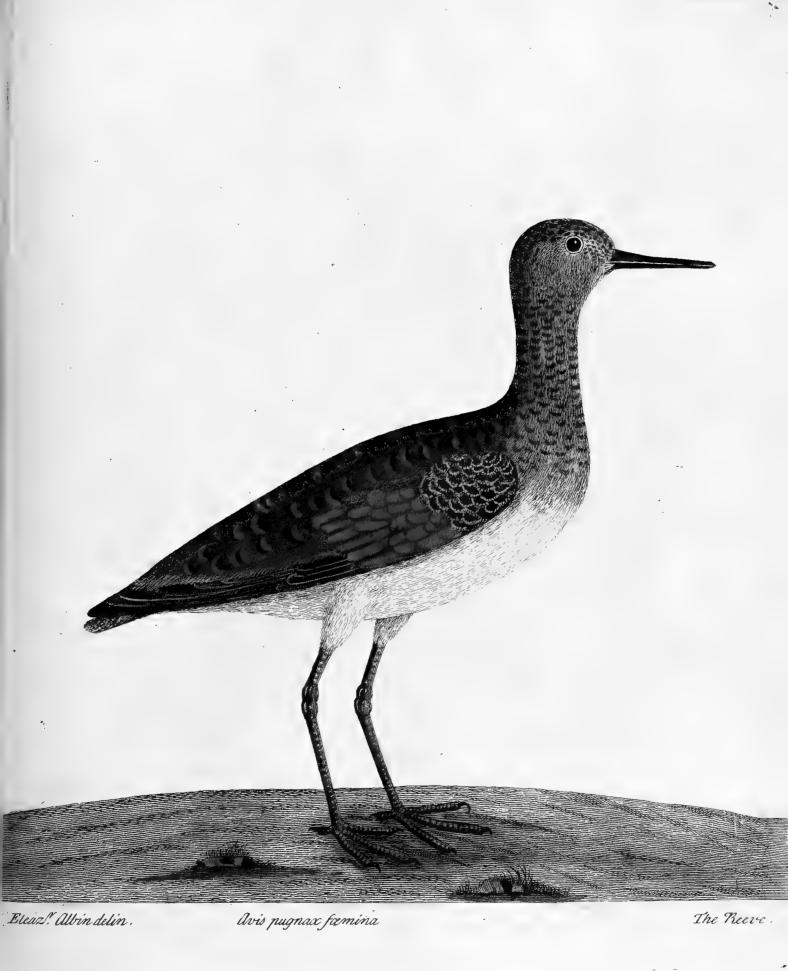

ts. Some of these Birds abide with us all the Summer, and build in our Moors and Marshes, laying four or five Eggs at a breeding Time: The greatest Part of them leave us, and fly into other Countries; they feed in fenny Places and Drains of Water.





|     | , |   |
|-----|---|---|
|     |   |   |
|     |   |   |
|     |   |   |
|     |   |   |
|     |   |   |
|     |   |   |
| . * |   | • |
|     | · |   |
|     |   |   |
|     | • |   |
|     |   |   |
|     |   |   |
|     |   |   |
|     |   |   |
|     |   |   |
|     |   |   |
|     |   |   |
|     |   |   |
|     |   |   |
|     |   |   |
|     |   |   |
|     |   |   |
|     |   |   |
|     |   |   |
|     |   |   |
|     |   |   |
|     |   |   |
|     |   |   |
|     |   |   |
|     |   |   |
|     |   |   |
|     |   |   |







#### The Ruff and Reeve. Avis pugnax.

Willinghly

#### Numb. LXXII, and LXXIII.

TTS Length from the Tip of the Bill to the End of the Tail is twelve Inches and a half; Breadth when the Wings are extended twenty five Inches; Weight fix Ounces; its Bill is one Inch and a half long, of a yellow Colour; the fore-part of the Head is of a dusky cinereous Colour spotted with red; the upper part of the Ruff and Top of the Head is of a pale buff Colour, and the under part black, as is also the Breast; the lower part of the Belly and Thighs are white; the Back and covert Feathers of the Wings, and several of the quill Feathers next the Body, are of a pale cinereous Colour spotted with black, and the first five or fix prime Feathers of the Wings are all black. The Legs three Inches and a half t