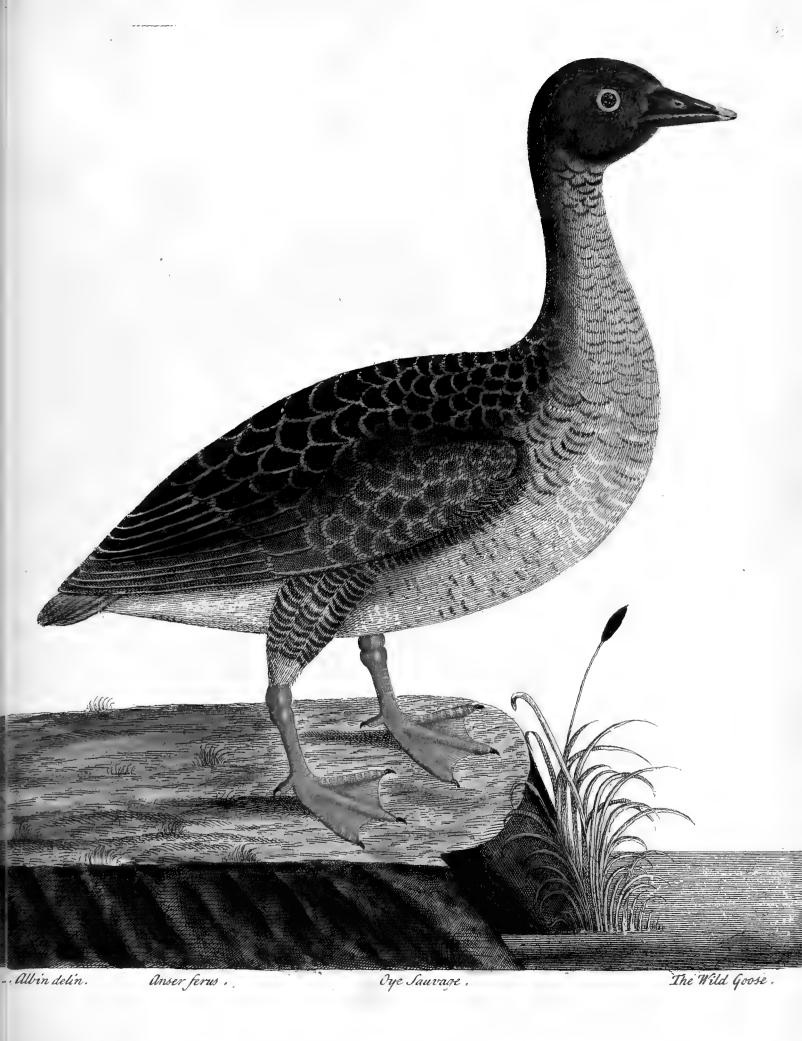

athers also next the Tail are purely white: The Quills of the Wings are twenty feven in Number, of a dark brown almost black: The Tail is fix Inches long, composed of eighteen brown Feathers, having their Tips and exterior Edges white; the Colour of the Breast and under Side of the Body is a light grey, inclining to brown, by degrees lighter from the Head to the Tail, under which it is perfectly white; the Bill is of a dark Orange or Saffron Colour, and the Tip a light yellow: The upper Mandible all along is toothed or indented with many Rows of fmall Teeth, and the nether only with one Row on each Side; the Tongue also hath on either Side a Row of Teeth in its bordering Membrane; its Legs and Feet are of a Saffron Colour, its Claws black or livid, and under each Eye is a whitish Line.





|  | · |  |
|--|---|--|
|  |   |  |
|  |   |  |
|  |   |  |
|  |   |  |
|  |   |  |
|  |   |  |
|  |   |  |
|  |   |  |
|  |   |  |
|  |   |  |
|  |   |  |

|  |   |   | · |
|--|---|---|---|
|  |   |   |   |
|  |   |   |   |
|  |   |   |   |
|  |   |   |   |
|  |   |   |   |
|  |   |   |   |
|  |   |   |   |
|  | • | • |   |
|  |   |   |   |
|  |   |   |   |
|  |   |   |   |
|  |   |   |   |
|  |   |   |   |
|  |   |   |   |
|  |   |   |   |
|  |   |   |   |
|  |   |   |   |
|  |   |   |   |
|  |   |   |   |
|  |   |   |   |
|  |   |   |   |
|  |   |   |   |
|  |   |   |   |
|  |   |   |   |
|  |   |   |   |
|  |   |   |   |
|  |   |   |   |
|  |   |   |   |
|  |   |   |   |
|  |   |   |   |



The Spanish Goose, or Swan Goose. Anser cygnoides.

Numb. XCI.

ITS Weight is eight Pound and