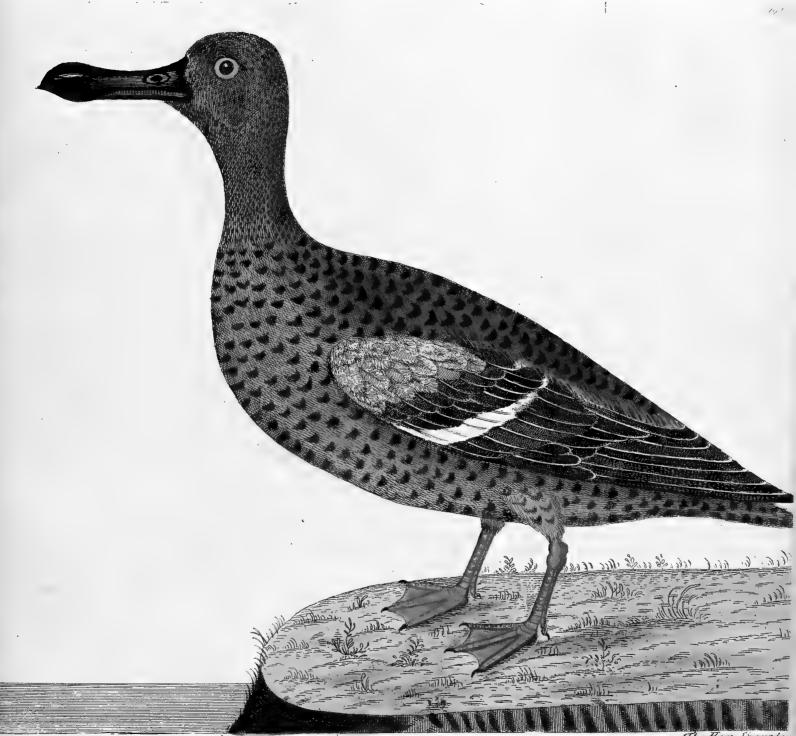

des, above swells out into a Belly or Puff-like Cavity. These Birds are common in Italy, and are sometimes taken on our Coasts. It hath a fishy unpleasant Taste.



|   | Ł |   | · |
|---|---|---|---|
|   |   |   |   |
|   |   |   |   |
|   |   |   | - |
|   |   |   |   |
|   |   |   |   |
|   |   |   |   |
|   |   |   |   |
|   |   | , |   |
|   |   |   |   |
|   |   |   |   |
|   | • |   |   |
|   |   |   |   |
|   |   |   |   |
|   |   |   |   |
|   |   |   |   |
|   |   |   |   |
|   |   |   | , |
|   |   |   |   |
|   |   |   |   |
| • |   |   |   |
|   |   |   |   |
|   |   |   |   |
|   | · |   |   |
|   |   |   |   |
|   |   |   |   |
|   |   |   |   |
|   |   |   |   |
|   |   |   |   |
|   |   |   |   |
|   |   |   |   |
|   |   |   |   |
|   |   |   |   |
|   |   |   |   |







Anas clypeata Germanis Fem:

The Hen Shovele



### The Shoveler. Anas clypeata Germanis Mas.

Numb. XCVII, and XCVIII.

TS Length from the Point of the Bill to the End of the Tail is one Foot nine Inches and a half; Breadth two Foot eight Inches; Weight two Pound; its Bill is three Inches long, coal black, much broader toward the Tip than at the Base, excavated like a Buckler, of a round Circumserence; at the End it hath a small crooked Hook or Nail; each Mandible is pectinated or toothed like a Comb, with Rays or thin Plates inserted mutually one into another when the Mouth is shut; the Tongue is sleshy, thick, broad, especially toward the Tip; but the Tip itself is thinner and semicircular; the Irides of the Eyes are of a deep yellow; the Legs and Feet of a Vermilion Colour, and the C