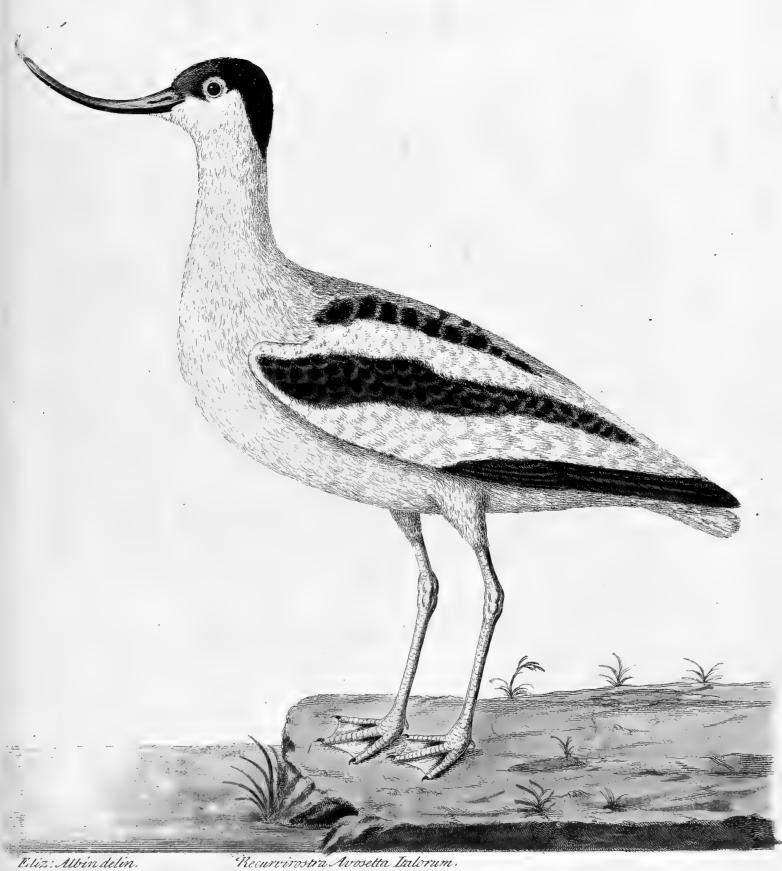

s, and the Claws black and little; it hath a back Toe, but a very small one; the blind Guts are slender almost three Inches long, and the whole Length of the Guts is three Foot; it hath a Gall-bladder emptying itself into the Gut by its own proper Duct or Channel, and a Gall-pore besides; the Stomach is small, in which when diffected was found nothing but small Stones; so that thence it could not be learned on what it feeds. Indeed, the Bill being so slender, weak, long, and of so inconvenient a Figure, turning upwards, one would wonder how it could gather its Food, be it what it will.

They are common at Rome and Venice, and do also frequent our Eastern

Coasts of Suffolk and Norfolk in Winter time.

This Bird I had from Newgate Market; it was brought to that Place with other Wild-Fowl.



Eliz: Albin delin.



## The following Observations I received from Dr. Derham after the Descriptions were printed.

R. Derham hath observed a considerable Difference between the Cock and Hen Cuckow (Plate VIII.) viz. The Head, Throat, Neck and Back, as far as the Rump, in the Cock, is of a blewish Lead Colour, like the Neck of a Pigeon; but in the Hen of a darker Colour, with a Dash inclining to a reddish Colour on the tips of the Neck Feathers; the Wings also of the Cock are of a bluer, the Hen of a browner, or reddish black Colour; the Bill and Eyes in the Cock are more yellow; for good Reasons he suspects them to feed also on Birds Eggs.

Dr. Derham hath a Magpie (Plate XV.) above twenty Years old, and is quite blind with Age; it talks as well without cutting of the Tongue, as any wh