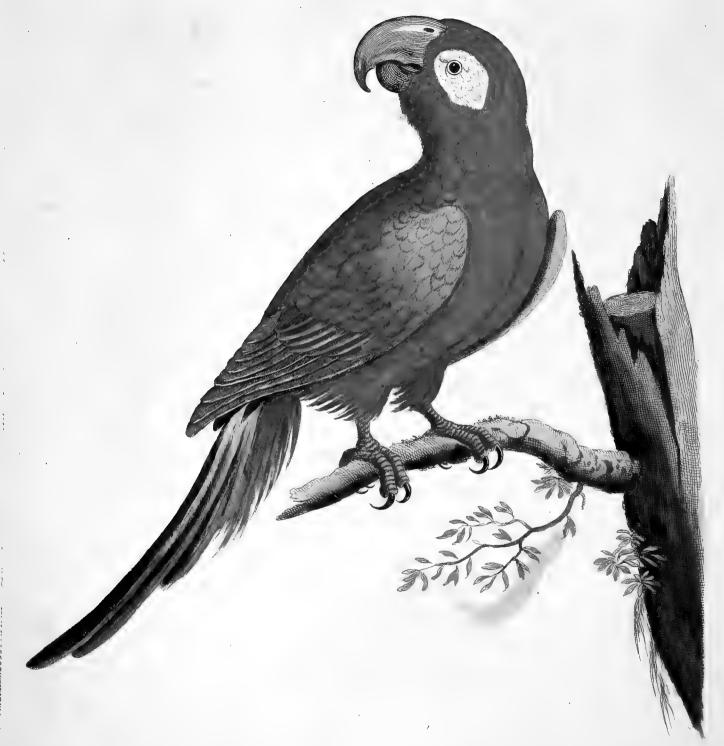

e fore-side half way. The Legs and Feet darkish red, the Claws black and little, the middlemost Toe the longest, the other two shorter, but of equal Length with each other, and each joined to the middlemost by a Membrane, from the Divarication to the first Joint; the interior edge of the middle Claw is cerrate as in the Heron.

In the Stomach was found Seeds, Beetles, and other Insects.

They lay their Eggs, which are long and white, clouded and spotted with black, in a Hole in the Ground, without building a Nest, in which they hatch their Young, and when disturb'd will carry their Young to other Places of Shelter; this was observed by Sir Henry Heron in Ensield-Chace, where they are very common in the Summer Season. I have also seen them on Epping-Forrest, and divers other Places.









Eliz. Albin delin.

Prittacus Max.

macao.

## The Maccan or Macao of Brafils.

Numb. XI.

I T is bigger than our common Raven; its Head large, broad, and flat above; the Irides of the Eye white (as is also a large Space void of Feathers about the Eye) the Pupil black; the Bill is great and hooked, the upper Mandible of a fleshy Colour, the lower dark brown. Its Tongue and manner of Feeding is like those of other Parrots; the upper Chap of the Bill is near 3 Inches long, broad or deep; its Legs and Feet are of the same Colour with the Bill; the whole Head, Neck, Breast, Belly, Thighs and Tail underneath, as also the middle Part of the Wings above, are cloath'd with most lovely and elegant red Feathers; the Pinion of the Wing is adorn'd with a beautiful yellow; in the middle of the Wing b