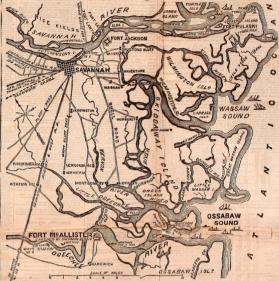

## SAVANNAH AND ITS DEFENCES.

Official Despatches from Scentary Forts McAllister, Lee, Lawton, Jackson and Priaski-General Sherman's New Base on the Ocean

THE NEW EXPEDITION.

The Butler and Porter Pleet Spoken at Sea.

WAS DEPARTMENT,

OFFICERS, DEPARTMENT OF THE OTHERWALAND, } opers just received from Major General Wiss that acan P. M. to day he attached and deperso

A STRUCTION WASTED-PREAMEN.

A STRUCTURE WASTED-PREAMEN.