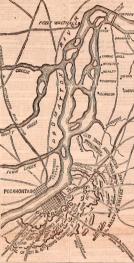

# SHERIDAN,

THE LAST GREAT CAVALRY RAID

Interesting Details of Sheridan's Operations from Neweastle to Gordonsville.

THE PICHY AT TREVILAR STATION.

ROUT OF THE REBELS.

MORE BAILROAD TRACKS DESTROYED

SUPPLINANCE RETURN.

### SHERIDAN'S LAST RAID.

The Line of Sheridan's March, from Newcastle, on the Pamunkey, to Gordonsville.

where we purtled that of pursuition during the The change is a possible from general content to a possible of a gain and the content of the change of the change