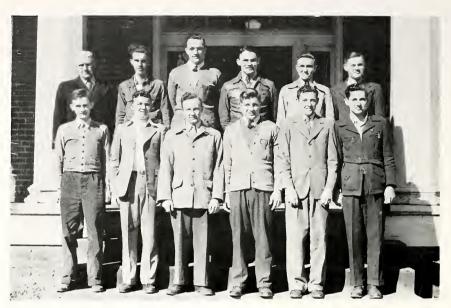

# SIX MAN FOOTBALL

A war casualty at T. W. C. this year was intercollegiate tootball. Instead, our men played intra-mural six man tootball, and had great tun. The two teams—one of which is pictured here—developed keen rivalry.

Caach Cheney and Captains
Thomas and Bradshaw

Players