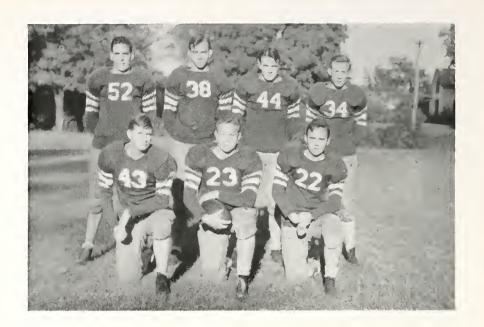

# SIX MAN FOOTBALL

A war casualty at T. W. C. this year was intercollegiate tootball. Instead, our men played intra-mural six man tootball, and had great tun. The two teams—one of which is pictured here—developed keen rivalry.

Caach Cheney and Captains
Thomas and Bradshaw

Players