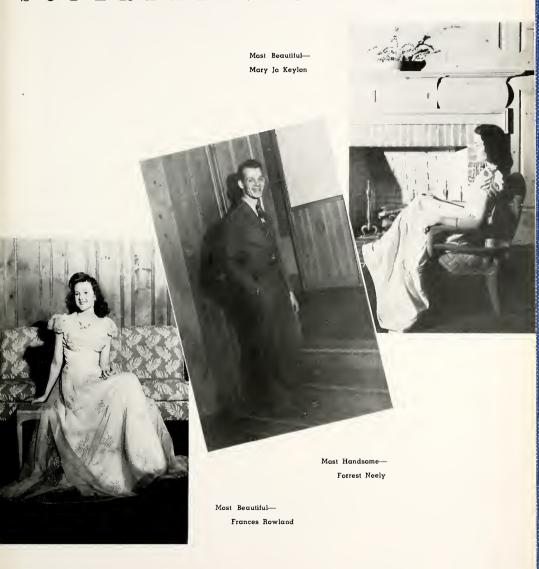

#### Margaret Lee Hale Athens, Tenn.

Phi Theta Kappa, Sigma Iota Chi Sorority, Off-Campus Girls, Y. W. C. A., International Relations Club, Music Club, Chorus, Vice-Pres. Senior Class.

Frances Rowland Athens, Tenn,

Sigma Iota Chi Sorority, Off-Campus Girls, International Relations Club, Y. W. C. A., Art Club.

Bernice Scott ... Lancing, Tenn.

Sigma Tau Sigma Sorority, Pres. Christian Service Club, Chorus, Music Club, Y. W. C. A., Library Staff, Religious Council, Wesleyan Youth Fellowship.

Francis McMillin Farrest Neely Doris Peck Eunice Stanlord Charlatte Maud Thompson Curtis White

Edna H. Miller Eva Newman Maurice Phillips Martha Stegall Wilma Thurston Martha Williams

Jewell Miller Marjorie Norman Lauise Raberts Mary Alice Stephens Bobbie Trevena Alice Wamac