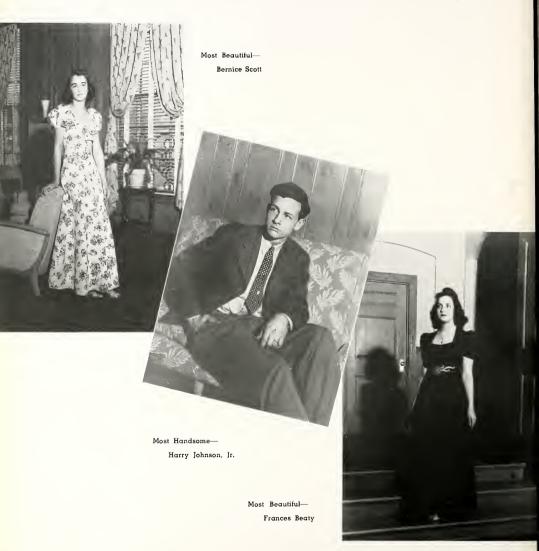

Frances Rowland Athens, Tenn,

Sigma Iota Chi Sorority, Off-Campus Girls, International Relations Club, Y. W. C. A., Art Club.

Bernice Scott ... Lancing, Tenn.

Sigma Tau Sigma Sorority, Pres. Christian Service Club, Chorus, Music Club, Y. W. C. A., Library Staff, Religious Council, Wesleyan Youth Fellowship.