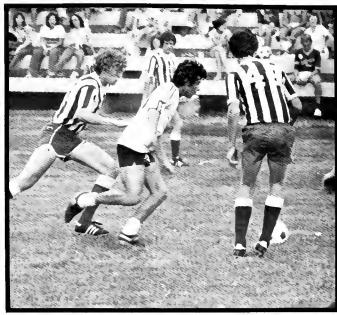

# Bulldogs are No. 1

The 1978-79 soccer team compiled an outstanding record both as a team and as individuals. At the 1979 Sports Banquet awards were given to Chris Cattaneo, Best Offensive Player; Jorge Fuchs, Best Defensive Player; and Jim Penney, The Hustle Award. Chris earlier in the year was chosen to play for the Atlanta Chiefs. Congratulations to an outstanding TWC soccer team.