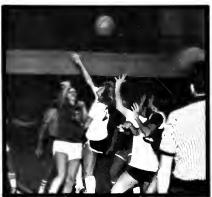

## TWC Basketball!

Lady Bulldogs In Action

Women Basketball awards this year were given to Sheila Hurt, Most Valuable Player; Lisa Snyder, Best Defensive Player; and Joni Petitt, Most Improved Player. The 1978-79 season was their first year under the new coach, Brenda Paul.