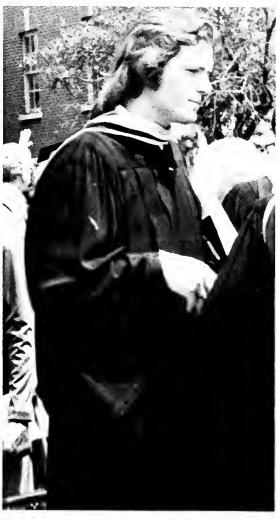

# Senior Reception And Graduation

June 8 and 9 were special days for TWC's 1979 graduates. The night of the eighth they were entertained by the choir and various small groups within the music department at a reception given in their honor. The next day was graduation day, a day to which each senior had looked forward with both anticipation and sadness.

Commencement awards for the highest overall GPA in the graduating class were given to Melanie Wert and Benny Matherly. The Townsend Awards, given to the seniors chosen as most representative of Tennessee Wesleyan, were given to Melanie Wert and Judd Daugherty.