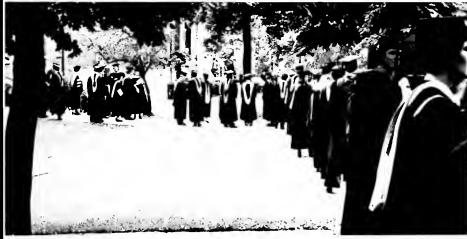

# Senior Reception And Graduation

June 8 and 9 were special days for TWC's 1979 graduates. The night of the eighth they were entertained by the choir and various small groups within the music department at a reception given in their honor. The next day was graduation day, a day to which each senior had looked forward with both anticipation and sadness.

Commencement awards for the highest overall GPA in the graduating class were given to Melanie Wert and Benny Matherly. The Townsend Awards, given to the seniors chosen as most representative of Tennessee Wesleyan, were given to Melanie Wert and Judd Daugherty.