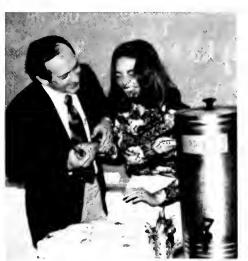

## Christmas Fun!

Mrs. Anderson has fun opening a Christmas gift from "her girls".

A Christmas cake? The choir sure enjoyed this one, a surprise thank you from Mr. McGill for a job well done fall quarter.