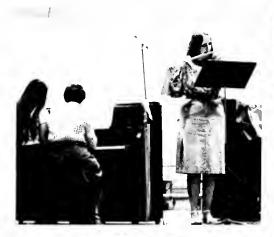

## "You're A Good Man, Charlie Brown."

The College Choir was responsible for the TWC production of "You're a Good Man, Charlie Brown". Although the cast was small, with only six people appearing on stage, every member of the Choir was at work behind the scenes.

Members of the cast were Karen Higgins as Peppermint Patty, Mike Jackson as Linus, Tim Perrin as Schroeder, Tim Porter as Charlie Brown, and Melanie Wert as Lucy. Charlie Currin was the pianist.

The Christmas season was celebrated in early December when the faculty & staff members of TWC and the men of TWC were invited to the girls' dorm for an OPEN HOUSE! Everyone had fun, and the girls worked hard in cleaning their rooms in hopes that a special male person would visit.