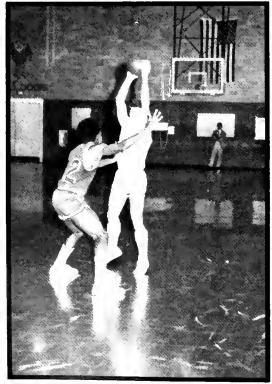

# Bulldogs are No. 1

The 1978-79 soccer team compiled an outstanding record both as a team and as individuals. At the 1979 Sports Banquet awards were given to Chris Cattaneo, Best Offensive Player; Jorge Fuchs, Best Defensive Player; and Jim Penney, The Hustle Award. Chris earlier in the year was chosen to play for the Atlanta Chiefs. Congratulations to an outstanding TWC soccer team.