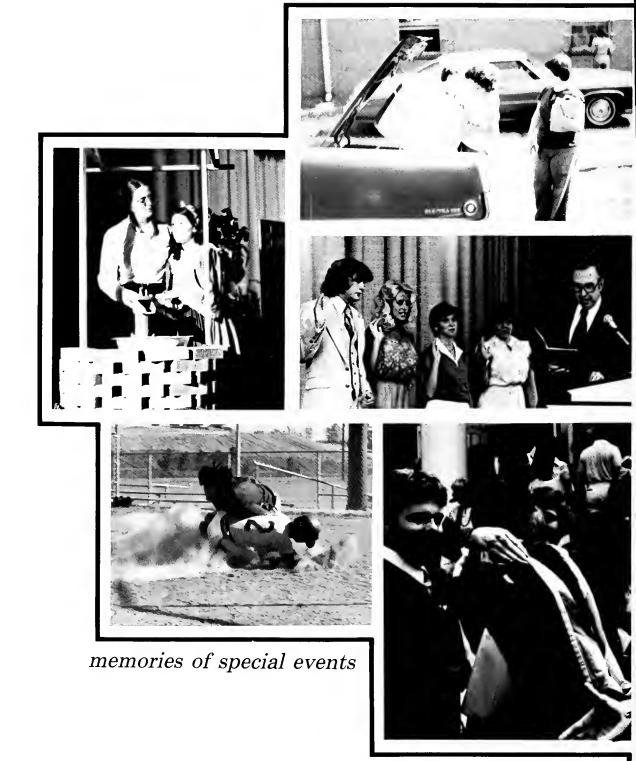

NOCATULA



Digitized by the Internet Archive in 2011 with funding from LYRASIS Members and Sloan Foundation

## Tennessee Wesleyan College



## Table Of Contents

Pg 1 — Opening
Pg 15 — Students
Pg 37 — Administration

Pg 45 — Activities
Pg 77 — Organizations
Pg 85 — Advertisements

MERNER-PFEIFFER LIBRARY TENNESSEE WESLEYAN COLLEGE ATHENS, TN 37303



FEB 26 '80

































memories of happy times shared with friends

## memories of unique people





















memories of Wesleyan that will last forever















Students

Pansy Adkins — So. Gielda Allen — So. Dennis Amburn — Jr. Fred Anderson — So.









Doug Armstrong — Jr. Joyce Arnold — Fr. Libby Bagley — Jr. George Baier — Fr.









Cindy Barnett — Fr. James Barry — So. Nancy Barton — So. David Beja — Jr.









Rance Bell — Fr.
James Birchfield — Fr.
Connie Bishop — Jr.
Dexter Brantley — Fr.









Cheri Brock — So. Ken Brown — Jr. James Bunker — Fr. Debbie Burton — Jr.

















Cathryne Byars — Fr. Brad Caldwell — Fr. Kevin Carroll — So. Sylvia Carroll — Jr.







William Cate — So. Steven Cernik — Fr.





Ann Chapman — Jr. Julie Clark — Fr.









Billy Clayton — So. Bruce Coker — Fr. Billy Cole — Jr. Sharon Cole — Fr.









Conn Comerford —