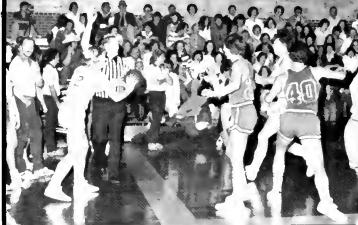

## TWC Basketball!

Lady Bulldogs In Action

Women Basketball awards this year were given to Sheila Hurt, Most Valuable Player; Lisa Snyder, Best Defensive Player; and Joni Petitt, Most Improved Player. The 1978-79 season was their first year under the new coach, Brenda Paul.