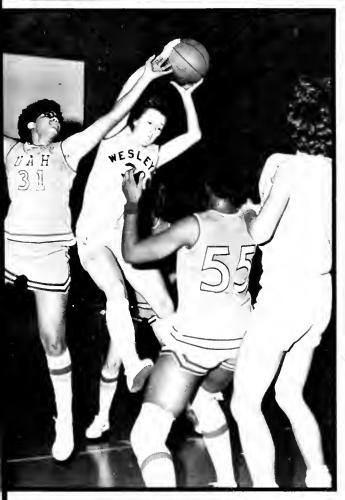

## TWC Basketball!

Lady Bulldogs In Action

Women Basketball awards this year were given to Sheila Hurt, Most Valuable Player; Lisa Snyder, Best Defensive Player; and Joni Petitt, Most Improved Player. The 1978-79 season was their first year under the new coach, Brenda Paul.