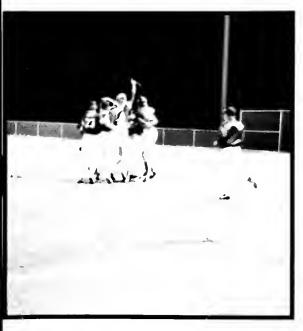

in general a wonderful experience for all. At least that's what it meant for the 1979 TWC choir which spent a week singing its way through Virginia, D.C., and Maryland.

























## Greek Field Day And Greek Bowl



























Good competition, good food, and good fellowship meant fun for the Greeks at Wesleyan April 20th. Greek Field Day consisting of such events as the egg toss, the three-legged race, and arm wrestling was won by Sigma Phi Epsilon Fraternity and the Sig Ep little sisters. First place trophies for the Greek Bowl went to Pi Kappa Phi Fraternity and Sigma Kappa Sorority. Judges for the two events were Charlie Bellows and Brenda Paul for field day and David Duncan and Jeffrey Folks for Greek Bowl.















# Spring Brings Baseball Season





















































# Senior Reception And Graduation







June 8 and 9 were special days for TWC's 1979 graduates. The night of the eighth they were entertained by the choir and various small groups within the music department at a reception given in their honor. The next day was graduation day, a day to which each senior had looked forward with both anticipation and sadness.







Commencement awards for the highest overall GPA in the graduating class were given to Melanie Wert and Benny Matherly. The Townsend Awards, given to the seniors chosen as most representative of Tennessee Wesleyan, were given to Melanie Wert and Judd Daugherty.



















 $\frac{O}{r}$ g a n i z a t i0  $n \\ s$ 

# Alpha Chi



Front Row: Diane Hunt, Tim Rader, Cheryl C