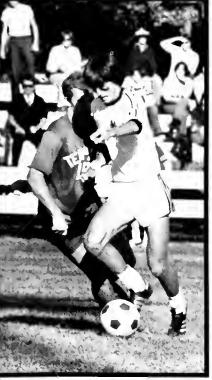

# Bulldogs are No. 1

The 1978-79 soccer team compiled an outstanding record both as a team and as individuals. At the 1979 Sports Banquet awards were given to Chris Cattaneo, Best Offensive Player; Jorge Fuchs, Best Defensive Player; and Jim Penney, The Hustle Award. Chris earlier in the year was chosen to play for the Atlanta Chiefs. Congratulations to an outstanding TWC soccer team.