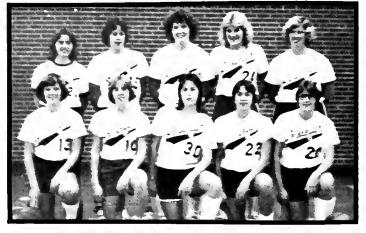

## TWC Basketball!

Lady Bulldogs In Action

Women Basketball awards this year were given to Sheila Hurt, Most Valuable Player; Lisa Snyder, Best Defensive Player; and Joni Petitt, Most Improved Player. The 1978-79 season was their first year under the new coach, Brenda Paul.