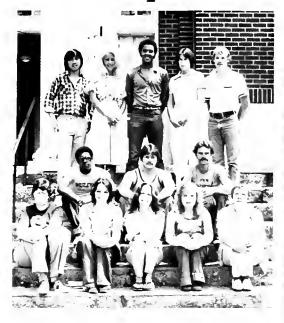

# Comuter Awareness

Robert Patrick, Barbara Teague, Janice Patrick, Giles McClintock, John Morris, Sandy Anderson, Tony Harrison, Lisa Tomberlin, Perry Duncan.

Front Row: Bill White, Damond Morris, Betty Bonnett, Ellen Kennedy, Barbara Teague, Sandra Smith; Back Row: Dean Miller, Toby Tyler, Babette Howard, Gayle Reese, Judd Daugherty, Tom Derrick.