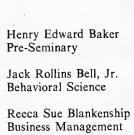

Brian Jerome Martin Pre-Seminary

Lesley Denise Masengil Communications — Management

James Benny Matherly Pre-Seminary

Marcella Matthews Debra Ann Miller Business Education Kathy Miller

Janice Ballard Patrick Human Services Ronald Keith Pearson Business Management James Fanning Penney Biology