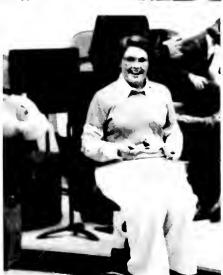

## TWC Basketball!

Lady Bulldogs In Action

Women Basketball awards this year were given to Sheila Hurt, Most Valuable Player; Lisa Snyder, Best Defensive Player; and Joni Petitt, Most Improved Player. The 1978-79 season was their first year under the new coach, Brenda Paul.