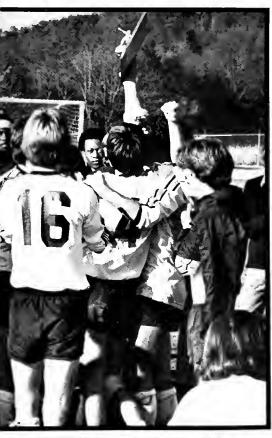

# Bulldogs are No. 1

The 1978-79 soccer team compiled an outstanding record both as a team and as individuals. At the 1979 Sports Banquet awards were given to Chris Cattaneo, Best Offensive Player; Jorge Fuchs, Best Defensive Player; and Jim Penney, The Hustle Award. Chris earlier in the year was chosen to play for the Atlanta Chiefs. Congratulations to an outstanding TWC soccer team.