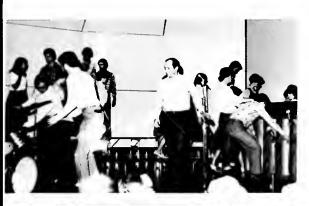

## "You're A Good Man, Charlie Brown."

The College Choir was responsible for the TWC production of "You're a Good Man, Charlie Brown". Although the cast was small, with only six people appearing on stage, every member of the Choir was at work behind the scenes.

Members of the cast were Karen Higgins as Peppermint Patty, Mike Jackson as Linus, Tim Perrin as Schroeder, Tim Porter as Charlie Brown, and Melanie Wert as Lucy. Charlie Currin was the pianist.

The Christmas season was celebrated in early December when the faculty & staff members of TWC and the men of TWC were invited to the girls' dorm for an OPEN HOUSE! Everyone had fun, and the girls worked hard in cleaning their rooms in hopes that a special male person would visit.