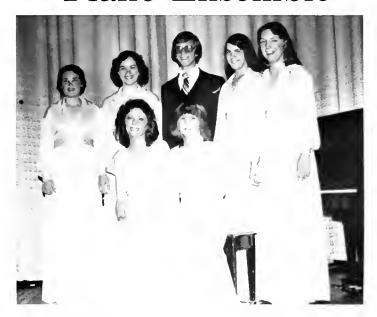

#### Piano Ensemble

Seated: Pam Harmon, Shea Watson; Standing: Suzie Shultz, Cheryl Chambers, Charlie Currin, Gilda Allen, Debbie Burton.