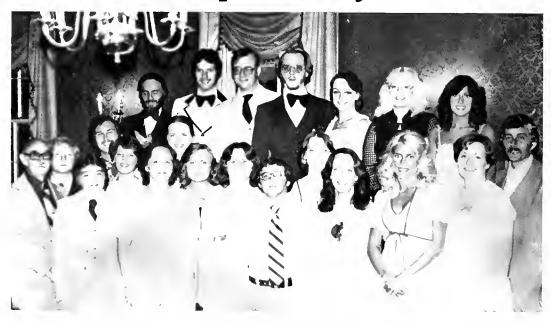

## "You're A Good Man, Charlie Brown."

The College Choir was responsible for the TWC production of "You're a Good Man, Charlie Brown". Although the cast was small, with only six people appearing on stage, every member of the Choir was at work behind the scenes.

Members of the cast were Karen Higgins as Peppermint Patty, Mike Jackson as Linus, Tim Perrin as Schroeder, Tim Porter as Charlie Brown, and Melanie Wert as Lucy. Charlie Currin was the pianist.

The Christmas season was celebrated in early December when the faculty & staff members of TWC and the men of TWC were invited to the girls' dorm for an OPEN HOUSE! Everyone had fun, and the girls worked hard in cleaning their rooms in hopes that a special male person would visit.