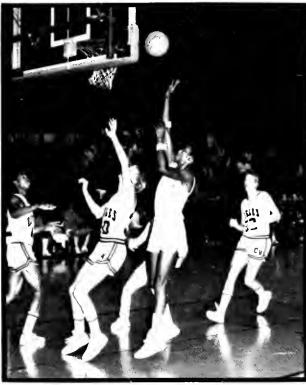

# Bulldogs are No. 1

The 1978-79 soccer team compiled an outstanding record both as a team and as individuals. At the 1979 Sports Banquet awards were given to Chris Cattaneo, Best Offensive Player; Jorge Fuchs, Best Defensive Player; and Jim Penney, The Hustle Award. Chris earlier in the year was chosen to play for the Atlanta Chiefs. Congratulations to an outstanding TWC soccer team.