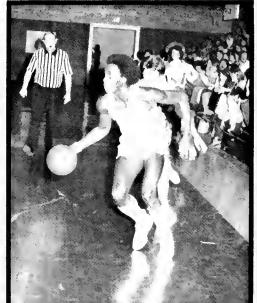

## TWC Basketball!

Lady Bulldogs In Action

Women Basketball awards this year were given to Sheila Hurt, Most Valuable Player; Lisa Snyder, Best Defensive Player; and Joni Petitt, Most Improved Player. The 1978-79 season was their first year under the new coach, Brenda Paul.