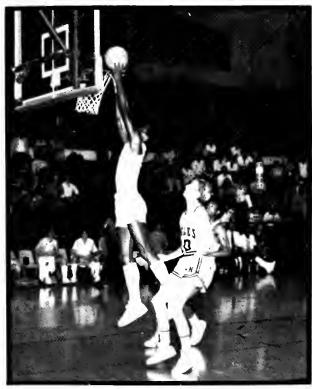

# Bulldogs are No. 1

The 1978-79 soccer team compiled an outstanding record both as a team and as individuals. At the 1979 Sports Banquet awards were given to Chris Cattaneo, Best Offensive Player; Jorge Fuchs, Best Defensive Player; and Jim Penney, The Hustle Award. Chris earlier in the year was chosen to play for the Atlanta Chiefs. Congratulations to an outstanding TWC soccer team.