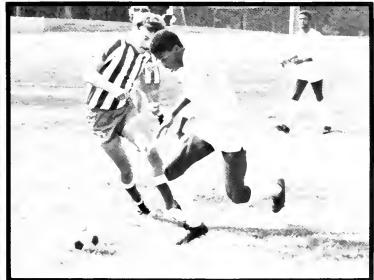

# Bulldogs are No. 1

The 1978-79 soccer team compiled an outstanding record both as a team and as individuals. At the 1979 Sports Banquet awards were given to Chris Cattaneo, Best Offensive Player; Jorge Fuchs, Best Defensive Player; and Jim Penney, The Hustle Award. Chris earlier in the year was chosen to play for the Atlanta Chiefs. Congratulations to an outstanding TWC soccer team.