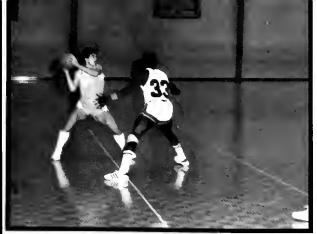

## TWC Basketball!

Lady Bulldogs In Action

Women Basketball awards this year were given to Sheila Hurt, Most Valuable Player; Lisa Snyder, Best Defensive Player; and Joni Petitt, Most Improved Player. The 1978-79 season was their first year under the new coach, Brenda Paul.