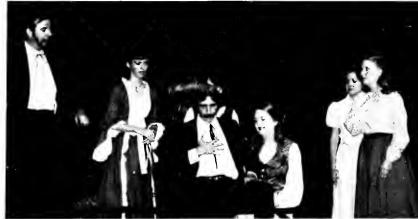

## "You're A Good Man, Charlie Brown."

The College Choir was responsible for the TWC production of "You're a Good Man, Charlie Brown". Although the cast was small, with only six people appearing on stage, every member of the Choir was at work behind the scenes.

Members of the cast were Karen Higgins as Peppermint Patty, Mike Jackson as Linus, Tim Perrin as Schroeder, Tim Porter as Charlie Brown, and Melanie Wert as Lucy. Charlie Currin was the pianist.

The Christmas season was celebrated in early December when the faculty & staff members of TWC and the men of TWC were invited to the girls' dorm for an OPEN HOUSE! Everyone had fun, and the girls worked hard in cleaning their rooms in hopes that a special male person would visit.