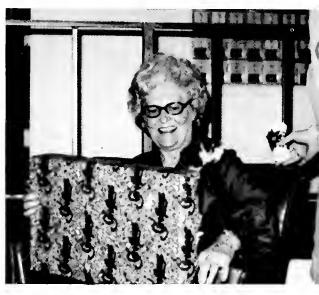

## Christmas Fun!

Mrs. Anderson has fun opening a Christmas gift from "her girls".

A Christmas cake? The choir sure enjoyed this one, a surprise thank you from Mr. McGill for a job well done fall quarter.