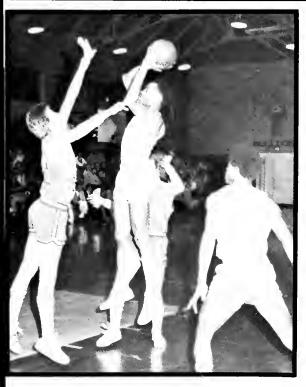

## TWC Basketball!

Lady Bulldogs In Action

Women Basketball awards this year were given to Sheila Hurt, Most Valuable Player; Lisa Snyder, Best Defensive Player; and Joni Petitt, Most Improved Player. The 1978-79 season was their first year under the new coach, Brenda Paul.