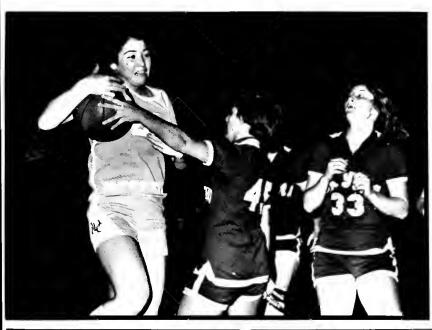

## TWC Basketball!

Lady Bulldogs In Action

Women Basketball awards this year were given to Sheila Hurt, Most Valuable Player; Lisa Snyder, Best Defensive Player; and Joni Petitt, Most Improved Player. The 1978-79 season was their first year under the new coach, Brenda Paul.