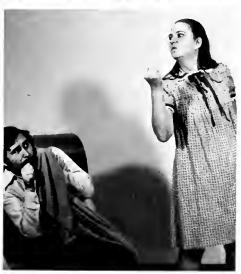

## "You're A Good Man, Charlie Brown."

The College Choir was responsible for the TWC production of "You're a Good Man, Charlie Brown". Although the cast was small, with only six people appearing on stage, every member of the Choir was at work behind the scenes.

Members of the cast were Karen Higgins as Peppermint Patty, Mike Jackson as Linus, Tim Perrin as Schroeder, Tim Porter as Charlie Brown, and Melanie Wert as Lucy. Charlie Currin was the pianist.

The Christmas season was celebrated in early December when the faculty & staff members of TWC and the men of TWC were invited to the girls' dorm for an OPEN HOUSE! Everyone had fun, and the girls worked hard in cleaning their rooms in hopes that a special male person would visit.