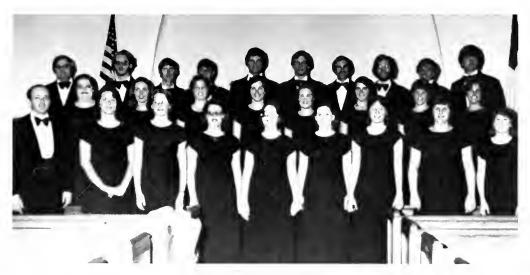

#### Choir

First Row: Mr. Lynn McGill, Debbie King, Julia Crystal, Gail Goddard, Arlene Duff, Rhonda Henderson, Debbie Burton, Teresa Meredith, Shea Watson; Second Row: Sheila Axley, Lea Burger, Bobbi Alley, Cheryl Chambers, Suzie Shultz, Gilda Allen, Ginger Richardson, Teresa Cox; Third Row: Jim Goddard, Dan Elrod, Donald Umbarger, Paul Nason, Grayland Lawson, Tim Perrin, Steve Carpenter, Lee Van Dyke, Mike Sewell, Bruce Coker.