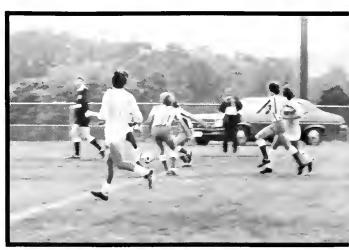

# Bulldogs are No. 1

The 1978-79 soccer team compiled an outstanding record both as a team and as individuals. At the 1979 Sports Banquet awards were given to Chris Cattaneo, Best Offensive Player; Jorge Fuchs, Best Defensive Player; and Jim Penney, The Hustle Award. Chris earlier in the year was chosen to play for the Atlanta Chiefs. Congratulations to an outstanding TWC soccer team.