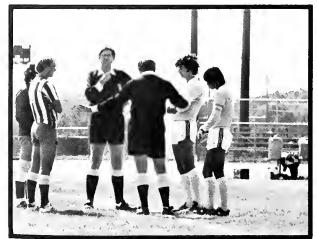

# Bulldogs are No. 1

The 1978-79 soccer team compiled an outstanding record both as a team and as individuals. At the 1979 Sports Banquet awards were given to Chris Cattaneo, Best Offensive Player; Jorge Fuchs, Best Defensive Player; and Jim Penney, The Hustle Award. Chris earlier in the year was chosen to play for the Atlanta Chiefs. Congratulations to an outstanding TWC soccer team.