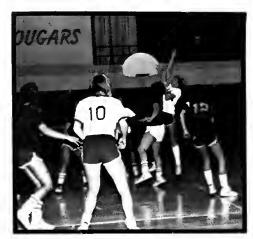

## TWC Basketball!

Lady Bulldogs In Action

Women Basketball awards this year were given to Sheila Hurt, Most Valuable Player; Lisa Snyder, Best Defensive Player; and Joni Petitt, Most Improved Player. The 1978-79 season was their first year under the new coach, Brenda Paul.