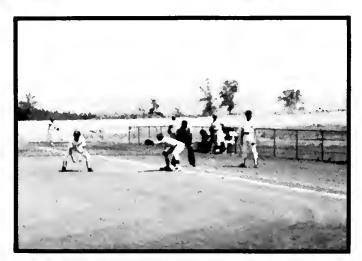

general a wonderful experience for all. At least that's what it meant for the 1979 TWC choir which spent a week singing its way through Virginia, D.C., and Maryland.

























## Greek Field Day And Greek Bowl



























Good competition, good food, and good fellowship meant fun for the Greeks at Wesleyan April 20th. Greek Field Day consisting of such events as the egg toss, the three-legged race, and arm wrestling was won by Sigma Phi Epsilon Fraternity and the Sig Ep little sisters. First place trophies for the Greek Bowl went to Pi Kappa Phi Fraternity and Sigma Kappa Sorority. Judges for the two events were Charlie Bellows and Brenda Paul for field day and David Duncan and Jeffrey Folks for Greek Bowl.















# Spring Brings Baseball Season





















































# Senior Reception And Graduation







June 8 and 9 were special days for TWC's 1979 graduates. The night of the eighth they were entertained by the choir and various small groups within the music department at a reception given in their honor. The next day was graduation day, a day to which each senior had looked forward with both anticipation and sadness.







Commencement awards for the highest overall GPA in the graduating class were given to Melanie Wert and Benny Matherly. The Townsend Awards, given to the seniors chosen as most representative of Tennessee Wesleyan, were given to Melanie Wert and Judd Daugherty.



















 $\frac{O}{r}$ g a n i z a t i0  $n \\ s$ 

# Alpha Chi



Front Row: Diane Hunt, Tim Rader, Cheryl Cha