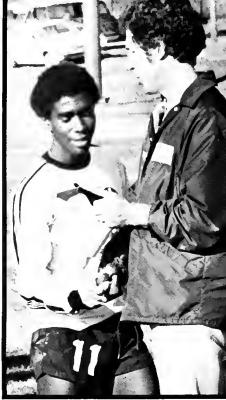

# Bulldogs are No. 1

The 1978-79 soccer team compiled an outstanding record both as a team and as individuals. At the 1979 Sports Banquet awards were given to Chris Cattaneo, Best Offensive Player; Jorge Fuchs, Best Defensive Player; and Jim Penney, The Hustle Award. Chris earlier in the year was chosen to play for the Atlanta Chiefs. Congratulations to an outstanding TWC soccer team.