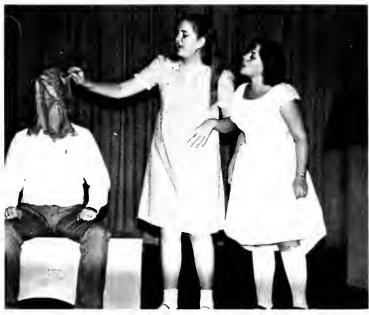

## "You're A Good Man, Charlie Brown."

The College Choir was responsible for the TWC production of "You're a Good Man, Charlie Brown". Although the cast was small, with only six people appearing on stage, every member of the Choir was at work behind the scenes.

Members of the cast were Karen Higgins as Peppermint Patty, Mike Jackson as Linus, Tim Perrin as Schroeder, Tim Porter as Charlie Brown, and Melanie Wert as Lucy. Charlie Currin was the pianist.

The Christmas season was celebrated in early December when the faculty & staff members of TWC and the men of TWC were invited to the girls' dorm for an OPEN HOUSE! Everyone had fun, and the girls worked hard in cleaning their rooms in hopes that a special male person would visit.