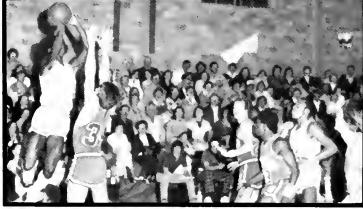

## TWC Basketball!

Lady Bulldogs In Action

Women Basketball awards this year were given to Sheila Hurt, Most Valuable Player; Lisa Snyder, Best Defensive Player; and Joni Petitt, Most Improved Player. The 1978-79 season was their first year under the new coach, Brenda Paul.