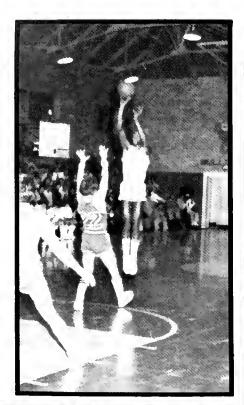

## TWC Basketball!

Lady Bulldogs In Action

Women Basketball awards this year were given to Sheila Hurt, Most Valuable Player; Lisa Snyder, Best Defensive Player; and Joni Petitt, Most Improved Player. The 1978-79 season was their first year under the new coach, Brenda Paul.