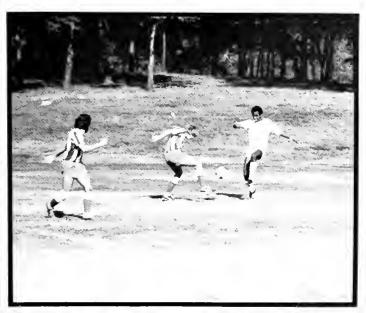

# Bulldogs are No. 1

The 1978-79 soccer team compiled an outstanding record both as a team and as individuals. At the 1979 Sports Banquet awards were given to Chris Cattaneo, Best Offensive Player; Jorge Fuchs, Best Defensive Player; and Jim Penney, The Hustle Award. Chris earlier in the year was chosen to play for the Atlanta Chiefs. Congratulations to an outstanding TWC soccer team.