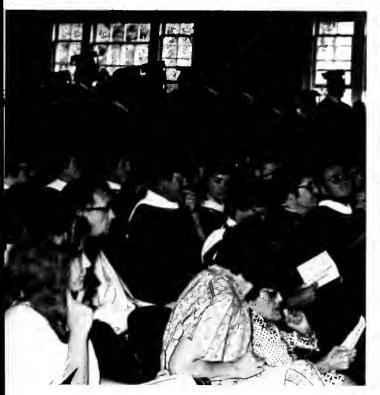

# Senior Reception And Graduation

June 8 and 9 were special days for TWC's 1979 graduates. The night of the eighth they were entertained by the choir and various small groups within the music department at a reception given in their honor. The next day was graduation day, a day to which each senior had looked forward with both anticipation and sadness.

Commencement awards for the highest overall GPA in the graduating class were given to Melanie Wert and Benny Matherly. The Townsend Awards, given to the seniors chosen as most representative of Tennessee Wesleyan, were given to Melanie Wert and Judd Daugherty.