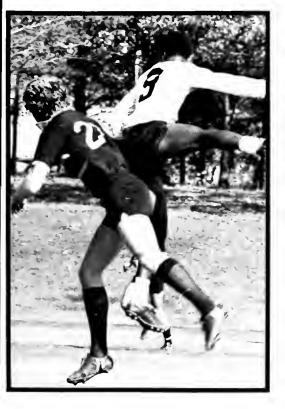

# Bulldogs are No. 1

The 1978-79 soccer team compiled an outstanding record both as a team and as individuals. At the 1979 Sports Banquet awards were given to Chris Cattaneo, Best Offensive Player; Jorge Fuchs, Best Defensive Player; and Jim Penney, The Hustle Award. Chris earlier in the year was chosen to play for the Atlanta Chiefs. Congratulations to an outstanding TWC soccer team.