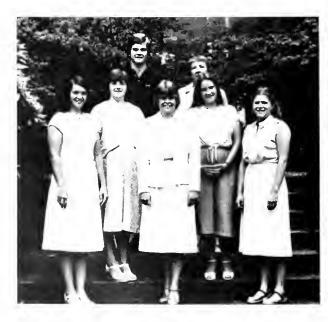

# Cheerleaders

Front Row: Gilda Allen, Teresa Meredith, Ginger Richardson, Laura Ray, Toni McFarland; Back Row: Grayland Lawson, Dr. Genevieve Wiggins.

Front Row: Angie Poteet, Sheila Jackson; Back Row: Connie Burger, Julie Clark, Beverly Liner.