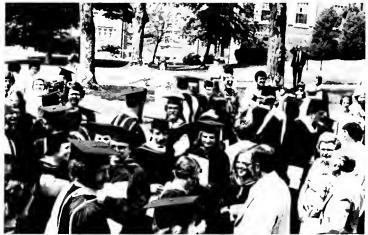

# Senior Reception And Graduation

June 8 and 9 were special days for TWC's 1979 graduates. The night of the eighth they were entertained by the choir and various small groups within the music department at a reception given in their honor. The next day was graduation day, a day to which each senior had looked forward with both anticipation and sadness.

Commencement awards for the highest overall GPA in the graduating class were given to Melanie Wert and Benny Matherly. The Townsend Awards, given to the seniors chosen as most representative of Tennessee Wesleyan, were given to Melanie Wert and Judd Daugherty.