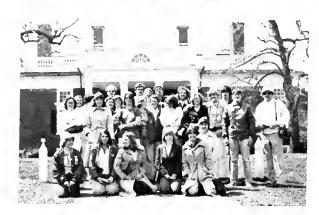

## Spring Tour Means

Cathedral, a tour of the Capital Building, making new friends, growing closer to old friends, and in general a wonderful experience for all. At least that's what it meant for the 1979 TWC choir which spent a week singing its way through Virginia, D.C., and Maryland.