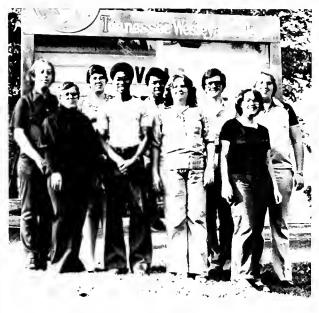

# Comuter Awareness

Robert Patrick, Barbara Teague, Janice Patrick, Giles McClintock, John Morris, Sandy Anderson, Tony Harrison, Lisa Tomberlin, Perry Duncan.

Front Row: Bill White, Damond Morris, Betty Bonnett, Ellen Kennedy, Barbara Teague, Sandra Smith; Back Row: Dean Miller, Toby Tyler, Babette Howard, Gayle Reese, Judd Daugherty, Tom Derrick.