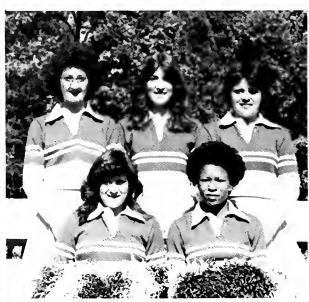

# Cheerleaders

Front Row: Gilda Allen, Teresa Meredith, Ginger Richardson, Laura Ray, Toni McFarland; Back Row: Grayland Lawson, Dr. Genevieve Wiggins.

Front Row: Angie Poteet, Sheila Jackson; Back Row: Connie Burger, Julie Clark, Beverly Liner.