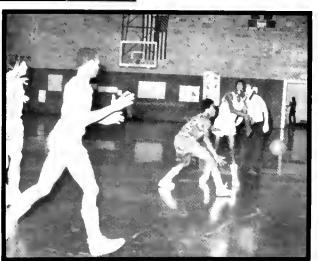

## TWC Basketball!

Lady Bulldogs In Action

Women Basketball awards this year were given to Sheila Hurt, Most Valuable Player; Lisa Snyder, Best Defensive Player; and Joni Petitt, Most Improved Player. The 1978-79 season was their first year under the new coach, Brenda Paul.