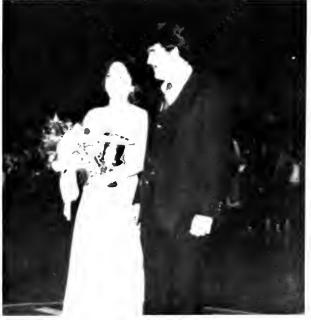

Rebecca Howle escorted by Mike Poe.

1978 Queen Debbie Park escorted by Jack Corley.

1979 Homecoming Queen, Rebecca Howle.