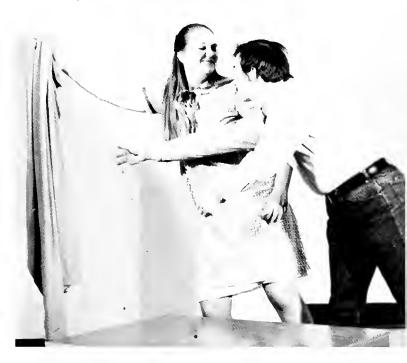

## Christmas Fun!

Mrs. Anderson has fun opening a Christmas gift from "her girls".

A Christmas cake? The choir sure enjoyed this one, a surprise thank you from Mr. McGill for a job well done fall quarter.