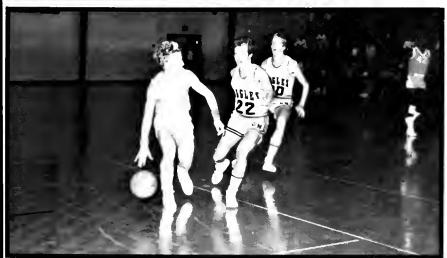

## TWC Basketball!

Lady Bulldogs In Action

Women Basketball awards this year were given to Sheila Hurt, Most Valuable Player; Lisa Snyder, Best Defensive Player; and Joni Petitt, Most Improved Player. The 1978-79 season was their first year under the new coach, Brenda Paul.