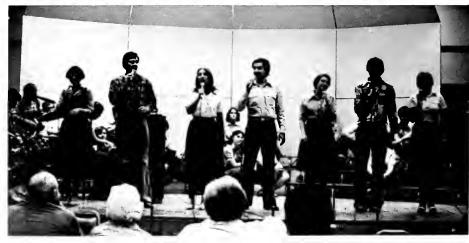

## "You're A Good Man, Charlie Brown."

The College Choir was responsible for the TWC production of "You're a Good Man, Charlie Brown". Although the cast was small, with only six people appearing on stage, every member of the Choir was at work behind the scenes.

Members of the cast were Karen Higgins as Peppermint Patty, Mike Jackson as Linus, Tim Perrin as Schroeder, Tim Porter as Charlie Brown, and Melanie Wert as Lucy. Charlie Currin was the pianist.

The Christmas season was celebrated in early December when the faculty & staff members of TWC and the men of TWC were invited to the girls' dorm for an OPEN HOUSE! Everyone had fun, and the girls worked hard in cleaning their rooms in hopes that a special male person would visit.