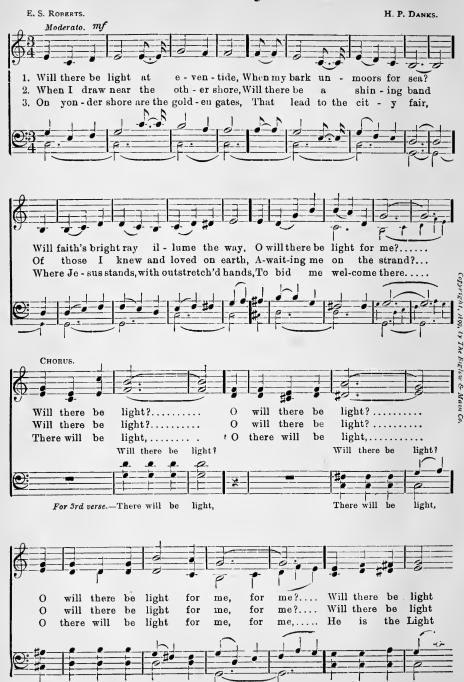

# Will there be Light for Me?—concluded.

Can thence re - move us, if we

We would not mourn them, for we

Then wel-come day, and fare-well mor - tal

ag - i - ta - tion,

ris - en, plead - ing,

age are

fail - ing.