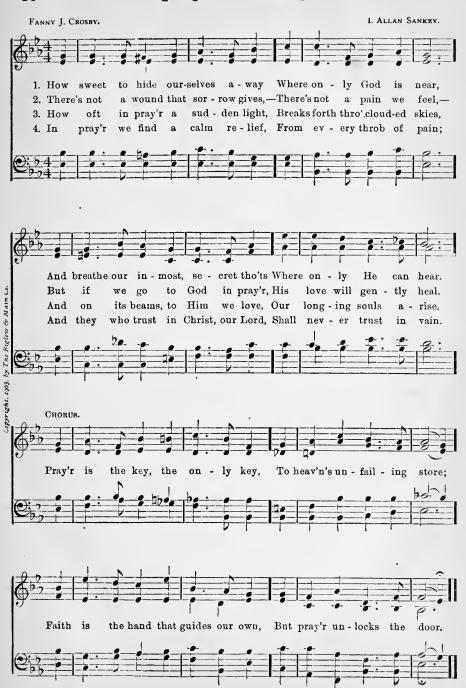

On - ly to know that the path I tread

to know that each fast-fleeting day Isbring-ing me near-er home! to know that Thy death on the cross Brings light and life.. to Fill me with love and.. peace di - vine, And make me whol - ly

Is bringing me near-er to

# My Lord and 11.—concluded.

25

JEAN S. PIGOTT.

Сно.—Je - sus.

1. Je - sus. I

my Fa-ther's glo - ry, Bright-ness of Sun - shine of my

by Thy trans - form - ing pow - er, Thou hast made me whole. And have made it mine. Thine is love in - deed. Know Thy cer - tain - ty of prom - ise, Com - pass-eth me round with bless-ings; Keep me ev - er trust - ing, rest - ing; Fill me with Thy grace.