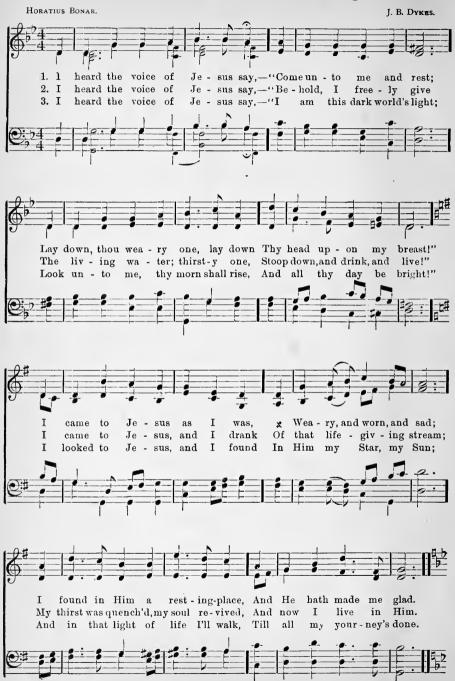

## 1 Theard the Voice of Jesus Say.—concluded.

And yet I hear a voice that bids me "Come."

Yet there are hands stretch'd out to draw me near.

- His are the hands stretched out to draw me And His the blood that can for all atone, And setme faultless there before the throne.
- 4 'Twas He who found me on the deathly wild, And made me heir of heaven, the Father's child,

And day by day, whereby my soul may live, Gives me His grace of pardon, and will give.