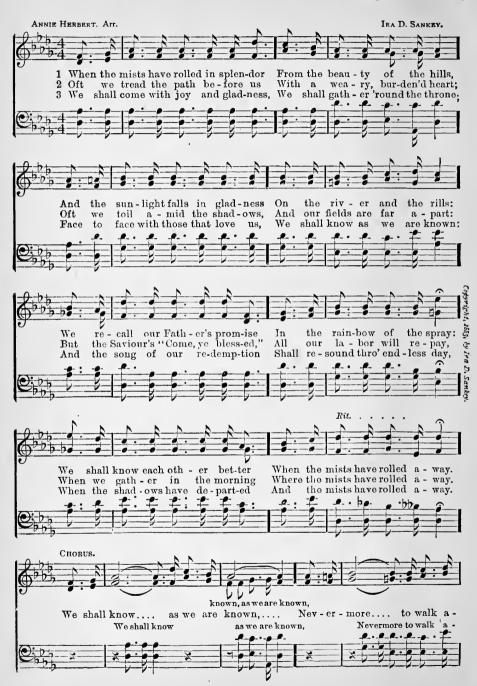

# When the Mists, etc.—concluded.

(MAY BE SUNG AS A SOLO AND CHORUS.)

But I long to rise in the arms of faith, And be clos-er drawn to Thee. Let my soul look up with a stead-fast hope, And my will be lost in Thine. When I kneel in pray'r, and with Thee, my God, I com-mune as friend with friend. There are heights of joy that I may not reach Till I rest in peace with Thee.