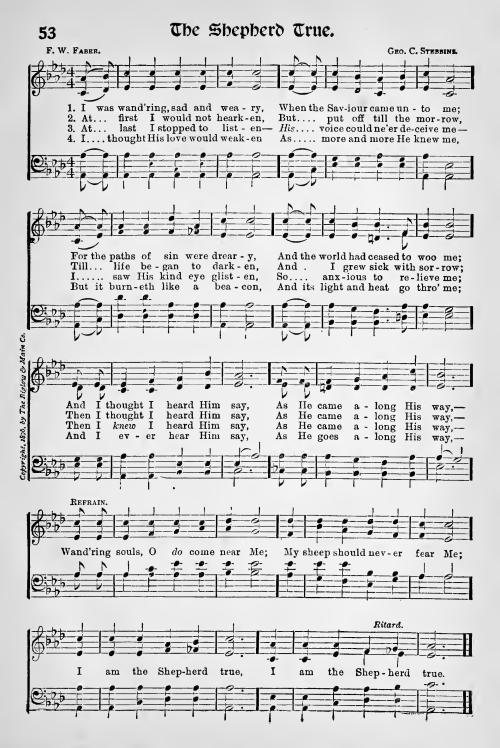

On - ly to know that the path I tread

to know that each fast-fleeting day Isbring-ing me near-er home! to know that Thy death on the cross Brings light and life.. to Fill me with love and.. peace di - vine, And make me whol - ly

Is bringing me near-er to

# My Lord and 11.—concluded.

25

JEAN S. PIGOTT.

Сно.—Je - sus.

1. Je - sus. I

my Fa-ther's glo - ry, Bright-ness of Sun - shine of my

by Thy trans - form - ing pow - er, Thou hast made me whole. And have made it mine. Thine is love in - deed. Know Thy cer - tain - ty of prom - ise, Com - pass-eth me round with bless-ings; Keep me ev - er trust - ing, rest - ing; Fill me with Thy grace.