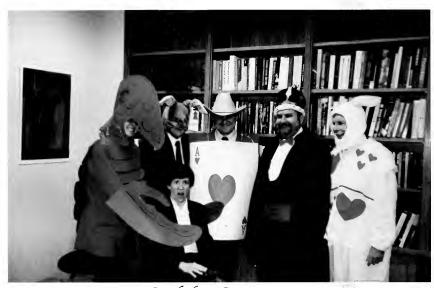

The year brought many new challenges along with the traditions, though. Majors were declared, bonding between old and new friends was at a maximum, and all were stressed beyond belief.

This year, we better understood Cornhuskin' and could truly appreciate the emotion and spirit it brought out in all of us. We also learned what it was like to see our professors "in costume" for our generation's production of Alice in Wonderland. Stunt brought us together as the year ended and we began to realize that soon our Big Sisters would be leaving us.