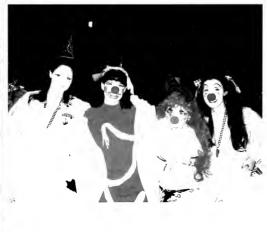

### White Iris Ball Mardi Gras

On November 10, 1995. Meredith students threw off the sweat pants, found their make-up, dressed in semiformal outfits, grabbed a date, and went downtown for Mardi Gras. As they entered the Raleigh Civic Center, the Tony Elliot Band provided the sounds of Hootie and the Blowfish, the Red Hot Chili Peppers, and other popular groups. A murial of downtown New Orleans cascaded the back wall to create an authentic Mardi Gras atmosphere. Couples were each given a Mardi Gras mask to wear throughout the evening. These masks, though lovely, made it difficult to spot friends in the crowd, as if it

wasn't already hard enough to recognize friends all dressed up.

However, once friends were located, they spent hours dancing to the lively tunes. Occasionally, they would take a break to stop at the refreshment table, which was beautifully decorated and fully stocked with edible goodies.

When midnight passed and one o'clock approached, the crowd slowly dwindled as party-goers went off back to the dorm, to restaurants, or to other parties.

Overall, the evening was a complete success as Meredith gals spent a romantic Mardi Gras night in New Orleans.

"The masks allowed everyone to hide from their true colors!" -Meg Goodman -8-

"It was the first time that I saw people with make-up on since school started." -Jennifer West