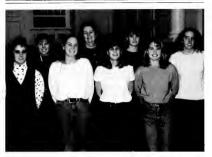

### History and Politics Club

First Row: Stephanie Flatt, Kristi Burch, Dena White; Second Row: Tina Cotton, Alicia Kim, Melissa Ray, Kim Poe, Jennifer Joyner. Third Row: Lindsay Lambert, Robin Hollingsworth, Dr. True-Weber, Meredith Lovelace, Jessica Ezzell