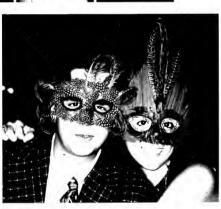

### White Iris Ball Mardi Gras

On November 10, 1995. Meredith students threw off the sweat pants, found their make-up, dressed in semiformal outfits, grabbed a date, and went downtown for Mardi Gras. As they entered the Raleigh Civic Center, the Tony Elliot Band provided the sounds of Hootie and the Blowfish, the Red Hot Chili Peppers, and other popular groups. A murial of downtown New Orleans cascaded the back wall to create an authentic Mardi Gras atmosphere. Couples were each given a Mardi Gras mask to wear throughout the evening. These masks, though lovely, made it difficult to spot friends in the crowd, as if it

wasn't already hard enough to recognize friends all dressed up.

However, once friends were located, they spent hours dancing to the lively tunes. Occasionally, they would take a break to stop at the refreshment table, which was beautifully decorated and fully stocked with edible goodies.

When midnight passed and one o'clock approached, the crowd slowly dwindled as party-goers went off back to the dorm, to restaurants, or to other parties.

Overall, the evening was a complete success as Meredith gals spent a romantic Mardi Gras night in New Orleans.

"The masks allowed everyone to hide from their true colors!" -Meg Goodman -8-

"It was the first time that I saw people with make-up on since school started." -Jennifer West