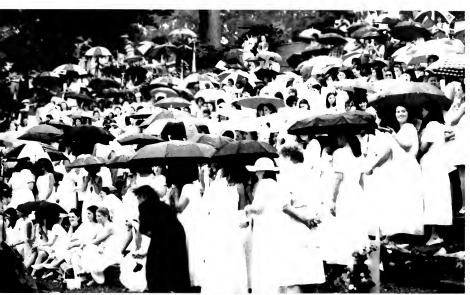

### White Iris Ball Mardi Gras

On November 10, 1995. Meredith students threw off the sweat pants, found their make-up, dressed in semiformal outfits, grabbed a date, and went downtown for Mardi Gras. As they entered the Raleigh Civic Center, the Tony Elliot Band provided the sounds of Hootie and the Blowfish, the Red Hot Chili Peppers, and other popular groups. A murial of downtown New Orleans cascaded the back wall to create an authentic Mardi Gras atmosphere. Couples were each given a Mardi Gras mask to wear throughout the evening. These masks, though lovely, made it difficult to spot friends in the crowd, as if it

wasn't already hard enough to recognize friends all dressed up.

However, once friends were located, they spent hours dancing to the lively tunes. Occasionally, they would take a break to stop at the refreshment table, which was beautifully decorated and fully stocked with edible goodies.

When midnight passed and one o'clock approached, the crowd slowly dwindled as party-goers went off back to the dorm, to restaurants, or to other parties.

Overall, the evening was a complete success as Meredith gals spent a romantic Mardi Gras night in New Orleans.

"The masks allowed everyone to hide from their true colors!" -Meg Goodman -8-

"It was the first time that I saw people with make-up on since school started." -Jennifer West