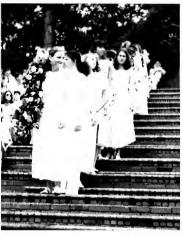

# Sophomores

The best definition of the Sophomore Class would be the word unity. Throughout the tough times of being a freshman, this class grew to love one another and stand up for one another when things got rough.

This year, the Sophomore Class participated in many of Meredith's finest traditions. In the fall, they danced the night away with their dads, and in the spring, they drank tea and conversed with their moms. They supported their Big Sisters in the final Cornhuskin/and Stunt, and they saluted them farewell at Class Day.

The year brought many new challenges along with the traditions, though. Majors were declared, bonding between old and new friends was at a maximum, and all were stressed beyond belief.

This year, we better understood Cornhuskin' and could truly appreciate the emotion and spirit it brought out in all of us. We also learned what it was like to see our professors "in costume" for our generation's production of Alice in Wonderland. Stunt brought us together as the year ended and we began to realize that soon our Big Sisters would be leaving us.

Class Day marked an end to one era in our days here at Meredith, but it marked the beginning of something new and exciting--Little Sisters.

Our year was filled with love, hope, and excitement. We truly "cannot be separated in interests or divided in purpose. We stand together until the end." (Woodrow Wilson)