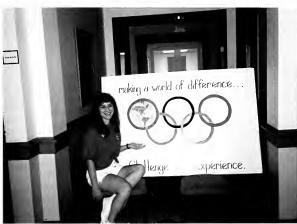

# Olympic Village Stunt

"I thought Stunt went really well, especially with the enthusiasm between the classes."

-Joanna Mercer Junior

# Reach for the Gold