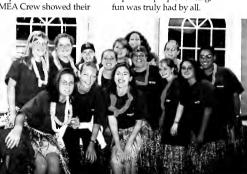

### MEA Luau A Spirited Occasion

On October 4, 1995, the Meredith Entertainment Association threw their annual Luau hoping for a bright and beautiful sunny day. Unfortunately, Mother Nature did not provide them with the warm, clear day that everyone had hoped for; instead, she provided a dark and rainy one. Not to be discouraged. the ever-persistent MEA Crew took their festive Luau indoors. With Belk Dining hall decorated to the hilt for the eventful occasion, members of the Luau team welcomed their fellow Meredith Angels and the festivities began with a bang. Everyone was amazed to see how the dining hall had been transformed intno an island paradise with balloons. streamers, leis on the tables, and even a huge tower of tropical fruit. Even the MEA Crew showed their

spirit by wearing multicolored grass skirts. A lively band called The Usuals performed live for the crowd of students who were waiting patiently in line to experience the Island fare of Polynesian chicken. The Usuals, an area band. played many crowd favorites including California Dreamin'. Even with the thirty minute halt in activities due to a campus wide power outage, the indoor Luau was a big hit. "The MEA Luau was interesting and fun. It would have been better if people had participated more. I enjoyed the limbo contest though." said Freshman Ashlev Farmer. People literally bent over backwards in an effort to win the limbo contest. From hula hoop contests and limbo contests to impetuous people dancing,