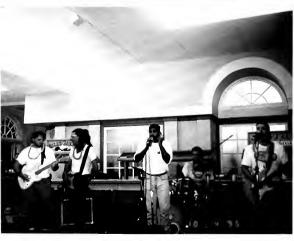

### MEA Luau A Spirited Occasion

On October 4, 1995, the Meredith Entertainment Association threw their annual Luau hoping for a bright and beautiful sunny day. Unfortunately, Mother Nature did not provide them with the warm, clear day that everyone had hoped for; instead, she provided a dark and rainy one. Not to be discouraged. the ever-persistent MEA Crew took their festive Luau indoors. With Belk Dining hall decorated to the hilt for the eventful occasion, members of the Luau team welcomed their fellow Meredith Angels and the festivities began with a bang. Everyone was amazed to see how the dining hall had been transformed intno an island paradise with balloons. streamers, leis on the tables, and even a huge tower of tropical fruit. Even the MEA Crew showed their

spirit by wearing multicolored grass skirts. A lively band called The Usuals performed live for the crowd of students who were waiting patiently in line to experience the Island fare of Polynesian chicken. The Usuals, an area band. played many crowd favorites including California Dreamin'. Even with the thirty minute halt in activities due to a campus wide power outage, the indoor Luau was a big hit. "The MEA Luau was interesting and fun. It would have been better if people had participated more. I enjoyed the limbo contest though." said Freshman Ashlev Farmer. People literally bent over backwards in an effort to win the limbo contest. From hula hoop contests and limbo contests to impetuous people dancing,