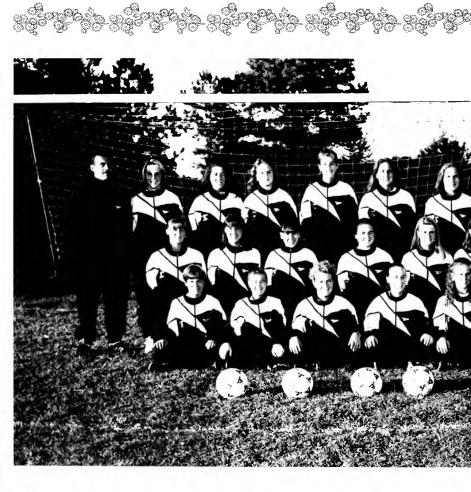

## SOCCER

**Par 4 27 Par** 4 28 27 Par 4 2

Scottie Eustis was named to the Academic-All American Soccer Team.

#### SOCCER

## SOCCER

Top Row: Jose Cornejo, coach, Ashley Smith, SaraTakata, Kristie Gwaltney, Jamie Stafford, Sara Smith, Sara Dixon, Meredith Pulley. Kneeling: Jessica Brooks, Keesha Phan, Christina Gayo, Scottie Eustis, Missy Barnes, Karen Cole. Sitting: Amy McKinney, Julie Goodman, Kelly Pergerson, Emma Powell, Aubrey Sexton.