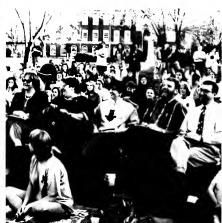

### Cornhuskin' 50 years of tradition

Despite rain and elements creating a "3 Ring Circus" the wish of "If They Could See Us Now" did bring a number of alumnae back onto the Meredith campus on this 50th anniversary of Cornhuskin' for "Abracadabra, Another Magical Experience." Though first time onlookers may have at first believed "It's a Jungle in Here," no doubt they soon came to love the tradition we all cherish.