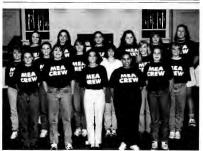

### MEA Luau A Spirited Occasion

On October 4, 1995, the Meredith Entertainment Association threw their annual Luau hoping for a bright and beautiful sunny day. Unfortunately, Mother Nature did not provide them with the warm, clear day that everyone had hoped for; instead, she provided a dark and rainy one. Not to be discouraged. the ever-persistent MEA Crew took their festive Luau indoors. With Belk Dining hall decorated to the hilt for the eventful occasion, members of the Luau team welcomed their fellow Meredith Angels and the festivities began with a bang. Everyone was amazed to see how the dining hall had been transformed intno an island paradise with balloons. streamers, leis on the tables, and even a huge tower of tropical fruit. Even the MEA Crew showed their

spirit by wearing multicolored grass skirts. A lively band called The Usuals performed live for the crowd of students who were waiting patiently in line to experience the Island fare of Polynesian chicken. The Usuals, an area band. played many crowd favorites including California Dreamin'. Even with the thirty minute halt in activities due to a campus wide power outage, the indoor Luau was a big hit. "The MEA Luau was interesting and fun. It would have been better if people had participated more. I enjoyed the limbo contest though." said Freshman Ashlev Farmer. People literally bent over backwards in an effort to win the limbo contest. From hula hoop contests and limbo contests to impetuous people dancing,

The MEA
Luau was
interesting
and fun. It
would have
been even
better if
people had
participated
more.

-Ashley Farmer