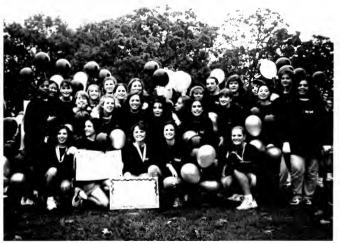

### Cornhuskin' 50 years of tradition

Despite rain and elements creating a "3 Ring Circus" the wish of "If They Could See Us Now" did bring a number of alumnae back onto the Meredith campus on this 50th anniversary of Cornhuskin' for "Abracadabra, Another Magical Experience." Though first time onlookers may have at first believed "It's a Jungle in Here," no doubt they soon came to love the tradition we all cherish.