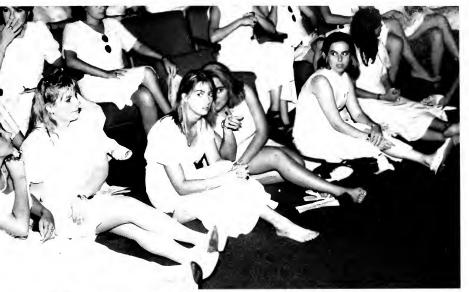

### MEA Luau A Spirited Occasion

On October 4, 1995, the Meredith Entertainment Association threw their annual Luau hoping for a bright and beautiful sunny day. Unfortunately, Mother Nature did not provide them with the warm, clear day that everyone had hoped for; instead, she provided a dark and rainy one. Not to be discouraged. the ever-persistent MEA Crew took their festive Luau indoors. With Belk Dining hall decorated to the hilt for the eventful occasion, members of the Luau team welcomed their fellow Meredith Angels and the festivities began with a bang. Everyone was amazed to see how the dining hall had been transformed intno an island paradise with balloons. streamers, leis on the tables, and even a huge tower of tropical fruit. Even the MEA Crew showed their

spirit by wearing multicolored grass skirts. A lively band called The Usuals performed live for the crowd of students who were waiting patiently in line to experience the Island fare of Polynesian chicken. The Usuals, an area band. played many crowd favorites including California Dreamin'. Even with the thirty minute halt in activities due to a campus wide power outage, the indoor Luau was a big hit. "The MEA Luau was interesting and fun. It would have been better if people had participated more. I enjoyed the limbo contest though." said Freshman Ashlev Farmer. People literally bent over backwards in an effort to win the limbo contest. From hula hoop contests and limbo contests to impetuous people dancing,