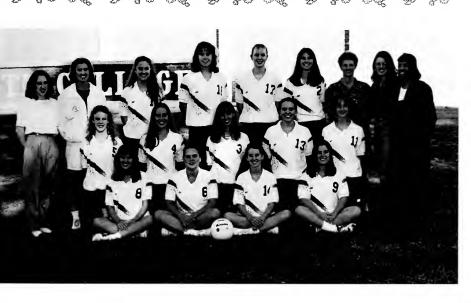

## **VOLLEYBALL**

Row: Pam Mobley, Courtney Mann, Tara Poe (co-captain), Christian Cherry. Second Row: Allison deRoeck, a O'Toole, Shannon Pleasants, Elizabeth Way, Emily Davenport. Third Row: Barbara Banadyga (student trainer), en Kenney (asst.), Cathy Garrett (co-captain), Jamie Neff, Meredith Pittman, Nicole Norton, Dr. Marie Chamblee h), Carey Gore (manager), Amy Craig (scorer).