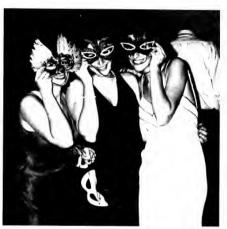

### White Iris Ball Mardi Gras

On November 10, 1995. Meredith students threw off the sweat pants, found their make-up, dressed in semiformal outfits, grabbed a date, and went downtown for Mardi Gras. As they entered the Raleigh Civic Center, the Tony Elliot Band provided the sounds of Hootie and the Blowfish, the Red Hot Chili Peppers, and other popular groups. A murial of downtown New Orleans cascaded the back wall to create an authentic Mardi Gras atmosphere. Couples were each given a Mardi Gras mask to wear throughout the evening. These masks, though lovely, made it difficult to spot friends in the crowd, as if it

wasn't already hard enough to recognize friends all dressed up.

However, once friends were located, they spent hours dancing to the lively tunes. Occasionally, they would take a break to stop at the refreshment table, which was beautifully decorated and fully stocked with edible goodies.

When midnight passed and one o'clock approached, the crowd slowly dwindled as party-goers went off back to the dorm, to restaurants, or to other parties.

Overall, the evening was a complete success as Meredith gals spent a romantic Mardi Gras night in New Orleans.

"The masks allowed everyone to hide from their true colors!" -Meg Goodman -8-

"It was the first time that I saw people with make-up on since school started." -Jennifer West