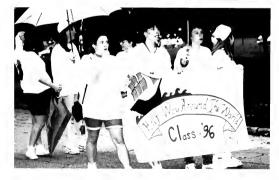

### Cornhuskin' 50 years of tradition

Despite rain and elements creating a "3 Ring Circus" the wish of "If They Could See Us Now" did bring a number of alumnae back onto the Meredith campus on this 50th anniversary of Cornhuskin' for "Abracadabra, Another Magical Experience." Though first time onlookers may have at first believed "It's a Jungle in Here," no doubt they soon came to love the tradition we all cherish.