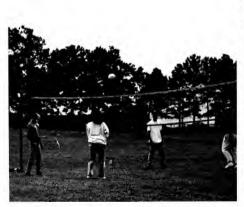

### Fall Fest Fun and Games

MEA sponsored Fall Fest '95 on a sunny day in September. The day included food, fun, and fellowship. Among the activities were volleyball, face painting, moon walking, karaoke, the human fly trap, and animal balloon shaping. All those who attended Fall Fest enjoyed various food items including cotton candy, pizza, hot dogs, hamburgers, and sodas.

While snacking on food and greeting friends, students listened to the sounds of the two upcoming bands, Far Too Jones and Fendel. They played many crowd favorites and kept the festive atmosphere going. Many of the students had a great time dancing to the music and doing activities together. Spectators who were standing and watching the activities laughed at those hitting the fly trap and listened to the karaokers singing. Junior Worthy Baker said "I enjoyed the excitement of jumping into the human fly trap. It was awesome. I also enjoyed listening to the bands; they played some great music. Everything was wonderfu!!"

The sunshine and wonderful day lent itself nicely to the outdoor activities that took place during Fall Fest. MEA's hard work and dedication paid off, because they created a fun and exciting afternoon that was enjoyed by all.