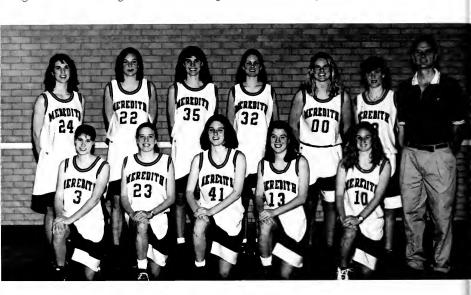

## **BASKETBALL**

Back Row: Sarah Bennett, Meredith Jones, Wendy Cooper, Mamie McKinney, Veronica King, Jaime Claypool. TRow: Kim Irby, Julie Deen, Frasier Mullen, Aedrin Murray, Amy Harper.