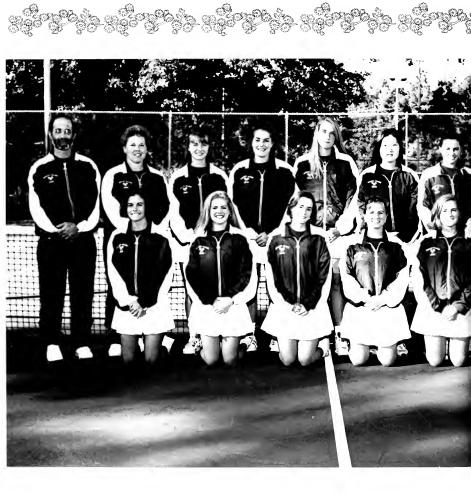

## **TENNIS**

## **TENNIS**

Freshman Ann Mebane was named ITA-South Region "Rookie of the Year". She plays on Meredith's first ever nationally ranked tennis team.