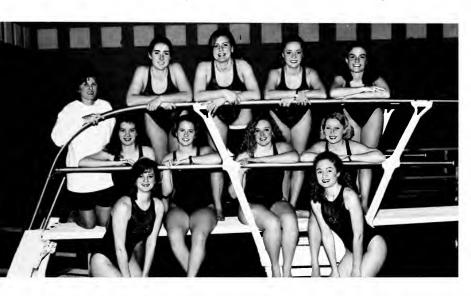

## SWIMMING

Row: Carol Brown, Jennifer Habeeb, Beth Breitbeil, Jasmine Hart, Sherrie Anders. Sitting: Heather Burgess, Bettynon Poetes, Adriane Chambless. Standing: Jennifer Collins, Nina Crawford.