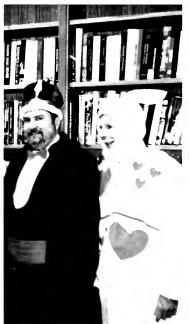

The year brought many new challenges along with the traditions, though. Majors were declared, bonding between old and new friends was at a maximum, and all were stressed beyond belief.

This year, we better understood Cornhuskin' and could truly appreciate the emotion and spirit it brought out in all of us. We also learned what it was like to see our professors "in costume" for our generation's production of Alice in Wonderland. Stunt brought us together as the year ended and we began to realize that soon our Big Sisters would be leaving us.