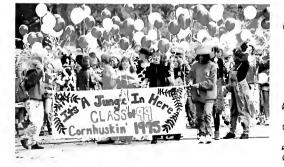

### Cornhuskin' 50 years of tradition

Despite rain and elements creating a "3 Ring Circus" the wish of "If They Could See Us Now" did bring a number of alumnae back onto the Meredith campus on this 50th anniversary of Cornhuskin' for "Abracadabra, Another Magical Experience." Though first time onlookers may have at first believed "It's a Jungle in Here," no doubt they soon came to love the tradition we all cherish.