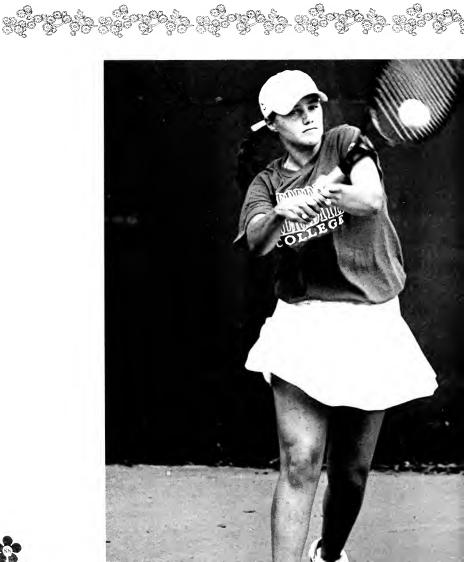

## **TENNIS**

## **TENNIS**

Freshman Ann Mebane was named ITA-South Region "Rookie of the Year". She plays on Meredith's first ever nationally ranked tennis team.