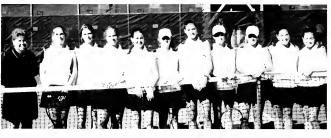

1st row: Kristen Monaco, Collins Dineen, Jessico Lewis, Hillary Green, Amy Blackmon 2nd row: Dr. Melindo Campbell (Coach), Kerri Wilson, Ann Mebone, Anne Stull, Andrea Dean, Julie Norris, Angela Odom, Mindy Belcher (Athletic Trainer)

1st row: Jenny Whitfield, Collins Dineen, Kerri Wilson, Kristen Monoco, Ann Mebane

not pictured: Jessico Lewis, Amy Blackmon

2nd row: Dr. Melinda Campbell (coach), Andrea Dean, Kelly Jones, Anne Stull, Julie