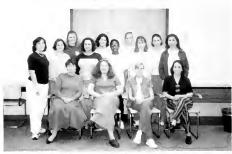

#### SGA (student government association) Senate

1st row: Dr. Carol Hazard, Elizabeth Beals (Chair),

Lara Gibbs, Dena Price (Adviser)

2nd row: Jennifer Stroud, Martie Tadd, Hape Parrish,

Braake O'Neal, Karen Wells,

Venera Ishmuratava

3rd row: Susan Ames, Wynne Overtan, Alisan

Fload,

Lisa Caltrain