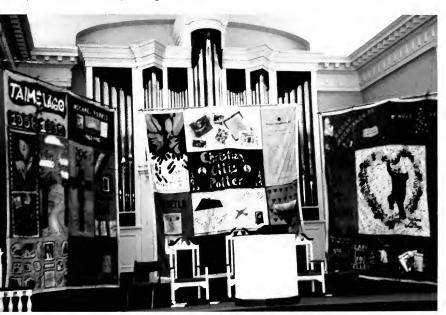

# Graduation ceremony

Meredith College English Department welcomes poet Seamus Heaney

special **events** 

AIDS quilt is housed in the chapel during AIDS Awareness Week

### special **events**

Maureen Hartford is named the first female president of Meredith College

The Park Center Mural is completed, celebrating the College's centennial and its alumnae