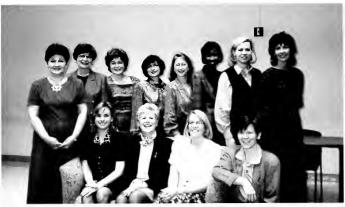

#### SGA (student government association) Senate

1st row: Dr. Carol Hazard, Elizabeth Beals (Chair),

Lara Gibbs, Dena Price (Adviser)

2nd row: Jennifer Stroud, Martie Tadd, Hape Parrish,

Braake O'Neal, Karen Wells,

Venera Ishmuratava

3rd row: Susan Ames, Wynne Overtan, Alisan

Fload,

Lisa Caltrain