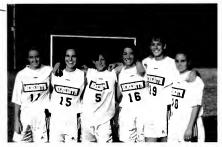

# **Aqua Angels**

1st row: Lisa Miller, Emily Carroll, Rye Anderson, Susan Henser

2nd row: Rebecca Howard, Jennifer Phillips, Betty-Shannon Poates, Jennifer White, Jennifer Laws

3rd row: Susie Mathes, Kaley Redmond, Tiffany Yokely, Tracy Hall