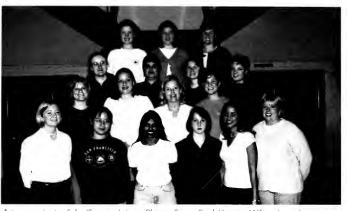

#### (Honor Society, Home Economics) Kappa Omicron ${ m Nu}$

1st row: | Hack Inberg, D. Glabicki, J. Garton, C. Flowers, L. Fickes, L. Ferdon, S. Everett, H. Edwards, C. Dovis, D. Clapsodl. K. Blankenhorn, A. Baggette

2nd row: L Jones, J Jones S Johnson, H Johnson, C Johnson, M. Jackson, J. Hopper, C. Hicks, M. Heymer, M. Herring, D. Haugk, C. Hardersen

3rd raw: J Pugh, O Pettifer, A Pearce, R Pattersan, S Parsans, M Olsen, W. Narmon, M Mitchell, N Miller,

L Maness, B Lile, M Lamb

4th row: J. Wenger, D. Warren, J. Vittaria, A. Sugg, W. Stanley, H. Spencer, K. Smith, C. Sheo, K. Seyr, E. Shryver,

M Shoefer, M Pobertson, C Quist