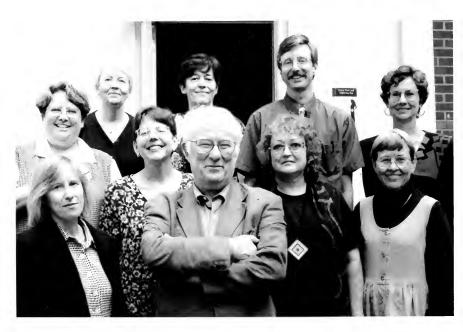

# Dean of Students & Academic Advising

Sharon Cannon, Stephanie Harris, Paula O'Briant, Suzanne Slawinski

standing: Chussie Bumgardner, Ann Gleason

seated: