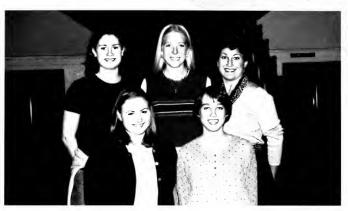

#### SGA (student government association) Senate

1st row: Dr. Carol Hazard, Elizabeth Beals (Chair),

Lara Gibbs, Dena Price (Adviser)

2nd row: Jennifer Stroud, Martie Tadd, Hape Parrish,

Braake O'Neal, Karen Wells,

Venera Ishmuratava

3rd row: Susan Ames, Wynne Overtan, Alisan

Fload,

Lisa Caltrain