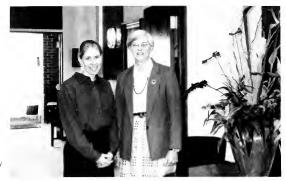

### special **events**

Maureen Hartford is named the first female president of Meredith College

The Park Center Mural is completed, celebrating the College's centennial and its alumnae