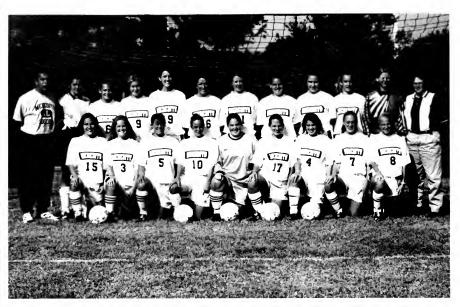

Norris, Angela Odom

1st row: Sara Dixon, Hannah Porter, Jessica Brooks, Susan Suarez, Hadley Stark, Ashley Taylor, Lacy Ross, Jessica Walsh, Amanda Knox

2nd row: Jose Cornejo (coach), Shaimaa Diraz, Monisha Egerton, Samantha Plume, Jamie Stafford, Sara Takata, Kristie Swaltney, Paige Caviness, Jodi Hayes, Cristy Lentz, Jennifer Currin, Mindy Belcher (athletic trainer)