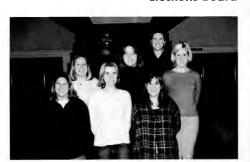

#### SGA (student government association) Senate

1st row: Dr. Carol Hazard, Elizabeth Beals (Chair),

Lara Gibbs, Dena Price (Adviser)

2nd row: Jennifer Stroud, Martie Tadd, Hape Parrish,

Braake O'Neal, Karen Wells,

Venera Ishmuratava

3rd row: Susan Ames, Wynne Overtan, Alisan

Fload,

Lisa Caltrain

#### **Elections Board**

1st row: Sara Walker, Leslie Maxwell.

Stephanie Danka

2nd row: Cara Dayle, Ashley Cax, Jennifer House

3rd row: Dorathy Jeffries, Jennifer Ricks (Chair)