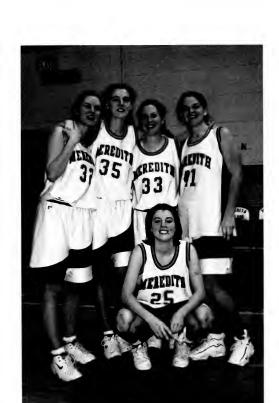

1st row: Kristen Monaco, Collins Dineen, Jessico Lewis, Hillary Green, Amy Blackmon 2nd row: Dr. Melindo Campbell (Coach), Kerri Wilson, Ann Mebone, Anne Stull, Andrea Dean, Julie Norris, Angela Odom, Mindy Belcher (Athletic Trainer)

1st row: Jenny Whitfield, Collins Dineen, Kerri Wilson, Kristen Monoco, Ann Mebane

not pictured: Jessico Lewis, Amy Blackmon

2nd row: Dr. Melinda Campbell (coach), Andrea Dean, Kelly Jones, Anne Stull, Julie