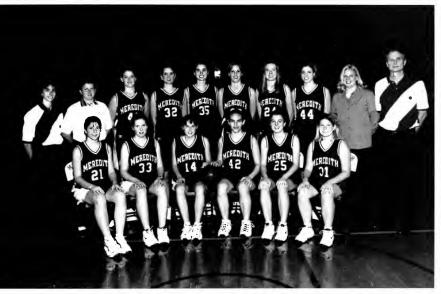

Norris, Angela Odom

1st row: Sara Dixon, Hannah Porter, Jessica Brooks, Susan Suarez, Hadley Stark, Ashley Taylor, Lacy Ross, Jessica Walsh, Amanda Knox

2nd row: Jose Cornejo (coach), Shaimaa Diraz, Monisha Egerton, Samantha Plume, Jamie Stafford, Sara Takata, Kristie Swaltney, Paige Caviness, Jodi Hayes, Cristy Lentz, Jennifer Currin, Mindy Belcher (athletic trainer)