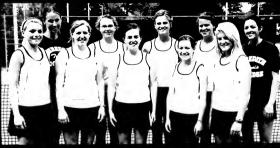

TENNIS

2008 Executive Board

Front Row: Britney Brown, Stephanie Massey Back Row: Dr. Cokely, Mary Elizabeth Armstrong, Rebecca Allen, Lindsay Fisher