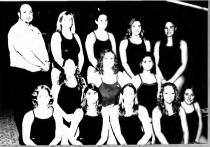

AQUA ANGELS

Tennis photography by Michael Zir

Front Row: Katie Garner, Lacie Hatcher, Caitlin Dillon, KathrynMaples, Morgan Martin

Back Row: Assistant Coach: Sarah Huffman, Amanda Bitler, Captain: Meredith Roberson, Captain: Sydney Williford, Head Coach: Kelly Weaver

TENNIS

2008 Executive Board

Front Row: Britney Brown, Stephanie Massey Back Row: Dr. Cokely, Mary Elizabeth Armstrong, Rebecca Allen, Lindsay Fisher