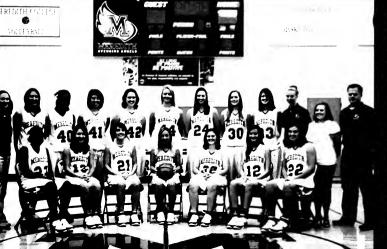

### Basketball

front row Keyotta Sanford, Jennifer Morton, Amanda Street. Nicole Hall, Courtney Kreber, Caitlin McAllister, Brittany Cornelius: back row Danielle Stott, Heather Herr, Mary Woessner, Camille King, Lizzie Creech. Hunter Johnson. Kristin Stewart. Whitley Turner, Jessie Hardee, Suzanne Gasperini, Erin Willis, Carol Ann Roberson, David Zinn