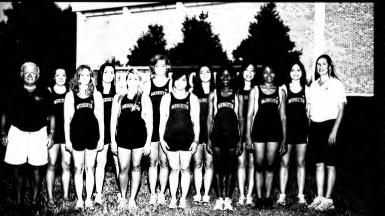

## Cross Country

front row Coach Bill Koester. Kasey Dixon. Lauren McDonald, Allison Alston. Diamond McClendon, Dee Dee Williams back row Chelsea McGrath, Casey Bolick, Jessica Horne, Lauren Connell, Jessica Panameno, Katie Helms, Coach Amy Olsen