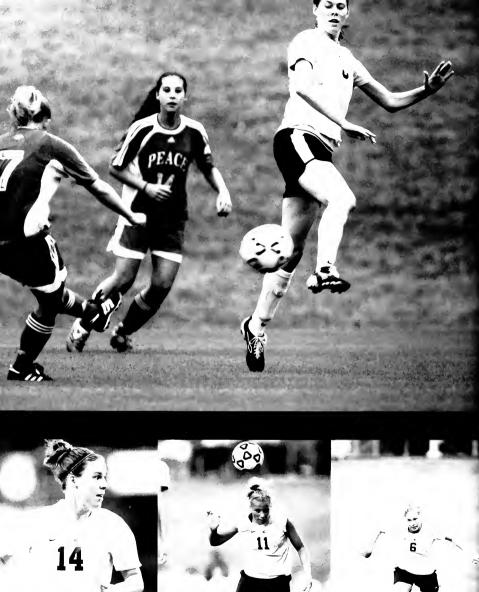

### Soccer

front row Chanese Hall. Kelsey Hukee, Maggie Hart, Heather Beasley, Carra Sykes row two Samantha Povich. Margaux Spiegel, Karen Taylor. Jerica Moses, Anna Buryk, **Emmy Errante** row three Nicole Boucher, Kristin Braxton, Kristy Knight, Meredith Cowart, **Ashley Collins** back row Asst Coach Ashley Riggs, SID Greg Jarvis, Sarah Chadwick, Erin Cooper, Alex Calvert, Charis Hill, Maggie Barilich, Shae Tharrington, Head Coach Paul Smith