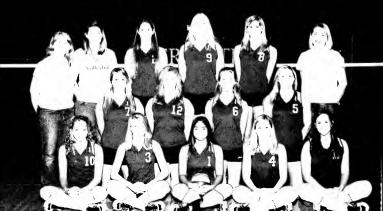

## Polleyball

front row Sally Smith, JoRevelle Murray, Laura Sayabouth, Kayla Carter, Mallory Booker row two Sara Elliott, Codie Younger, Lesley Bass, Morgan White back row Christie Chapman, Beth Howard, Jordan Hockaday, Ashleigh VanDriesen, Lindsay McEvoy, Fiona Barkley