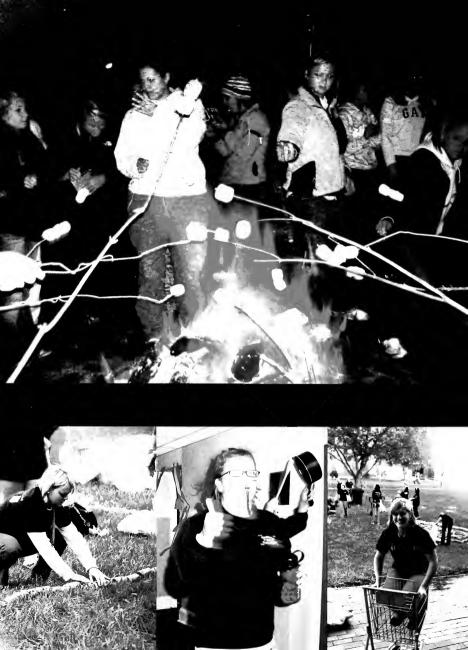

#### Cornhuskin'

big sis/lil sis bonfire. hall raids, presidents raid, can art, parade, late night practices, skits, hog calling, apple bobbing,

# GOTCORN

best friends. 2008/2010. 2009/2011. socials. bonfires. close relationship.