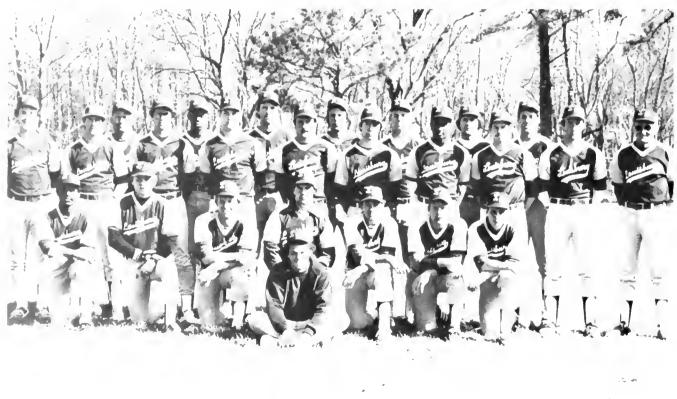

#### Baseball Team

Seated—manager Steve Holt. Front row (I-r) Ron Chapman, Chris Cubbage, Mike Russell, Jeff Wallner, Greg Haislip, Scott Repass, Sammy Martin. Back row (I-r) Fred Donegan, James Fulghum, Sam White, Hans Herzog, Everette Graham, Matt Wimmell, Jack Marchant, Mark Watson, Matt Schibner, Craig Humbert, Al Murray, Charles Cannady, Charles Currin, Steve Furman, Kevin Korpi, Cam Frostick and Coach Russell Frazier.