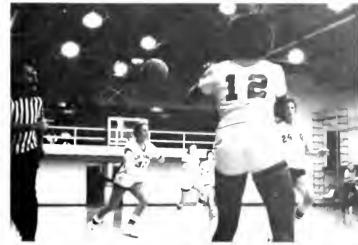

## Boy's Basketball Team

Back Row: Eric Hall—Trainer, Louis Calhoun, Tommy DiNardo, R.J. Grimsley, Quinton Leonard, Thomas Vincent, Maurice Evans, Russell Herring, Cliff Craven—Manager Front Row: Brian Pendergraft, Thomas Rawley, Stuart Ryan, Tommy Bishop, Billy Davis, Patrick O'Donnell, Tony Autry and Mark Teal

### Girl's Basketball Team

Back Row: Buster Sanderford, Nancy Johnson, Regina Miller, Donna Cullipher, Paula Nicholson, Cornelia Howard, Stephanie Stovall, Sue Barrett, Linda Nelson, Sonja Walker—manager Front Row: Wanda Hines, Robin Graves, Teresa Taylor, Angela Painter, Loletha Harrison, Daisy Williams, Paula Holland, Debbie Dunn, Bill Lewis—trainer