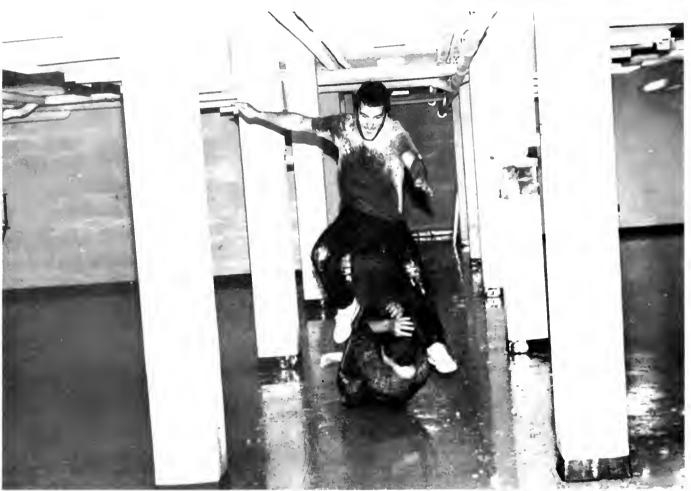

### HALL SLIDE

The pressure gets too great—even in a sleepy little town like Louisburg. And the tension gets worse and worse, like a spring being wound too tightly, like a rubber band being stretched too far, like an apron spring tugged too far. So the student has to get out, must go wild, forget the future for a few hours, and just spread himself over the present. The homework will always be there. The tests will always be there, but in the face of such eternal veraties, no normal Louisburg student could feel any sense of dignity if he hadn't had his share of parties, road trips, and spontaneous hall slides, signs of escape.