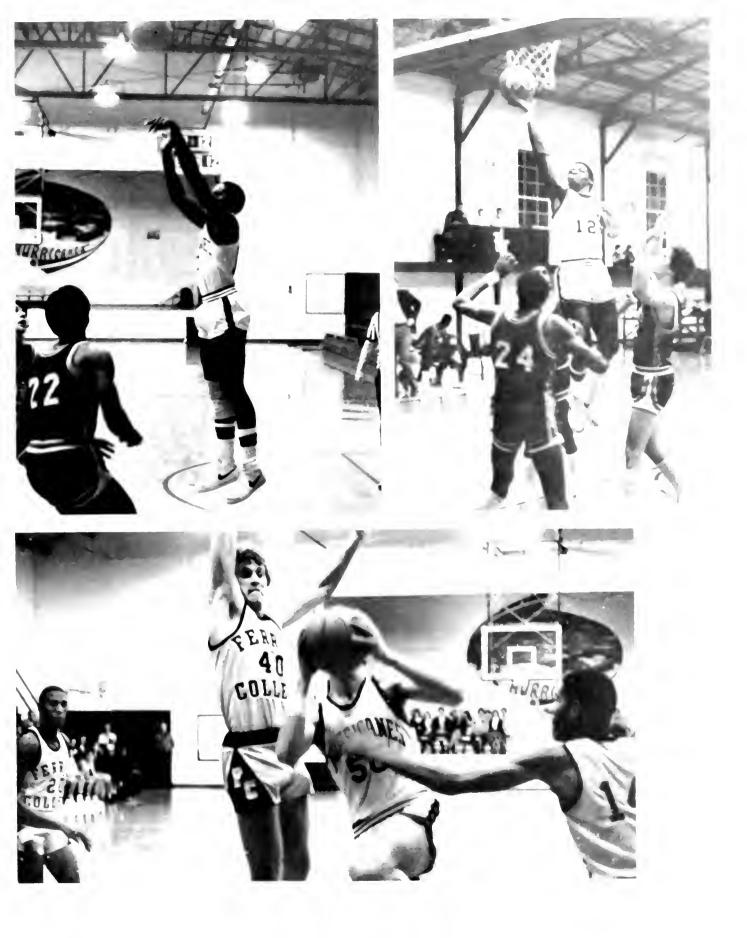

## Boy's Basketball Team

Back Row: Eric Hall—Trainer, Louis Calhoun, Tommy DiNardo, R.J. Grimsley, Quinton Leonard, Thomas Vincent, Maurice Evans, Russell Herring, Cliff Craven—Manager Front Row: Brian Pendergraft, Thomas Rawley, Stuart Ryan, Tommy Bishop, Billy Davis, Patrick O'Donnell, Tony Autry and Mark Teal

### Girl's Basketball Team

Back Row: Buster Sanderford, Nancy Johnson, Regina Miller, Donna Cullipher, Paula Nicholson, Cornelia Howard, Stephanie Stovall, Sue Barrett, Linda Nelson, Sonja Walker—manager Front Row: Wanda Hines, Robin Graves, Teresa Taylor, Angela Painter, Loletha Harrison, Daisy Williams, Paula Holland, Debbie Dunn, Bill Lewis—trainer