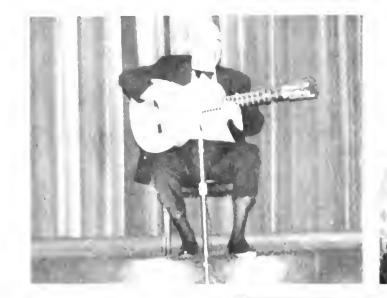

## Talent Show

With Ted Mack and Ed Sullivan obsolete, Louisburg must fill the need that some people feel to perform. The Talent Show this year revealed that even a small college can be crawling with talent. From singers to dancers to jugglers, a packed auditorium was entertained for nearly three hours as act after act thrilled the audience with hithertofore unrealized talent. Several of the participants were offered jobs in New York and Las Vegas, but being more concerned with getting a good education than with living an exciting life and making a lot of money, all the performers chose to remain at Louisburg and finish their degrees.