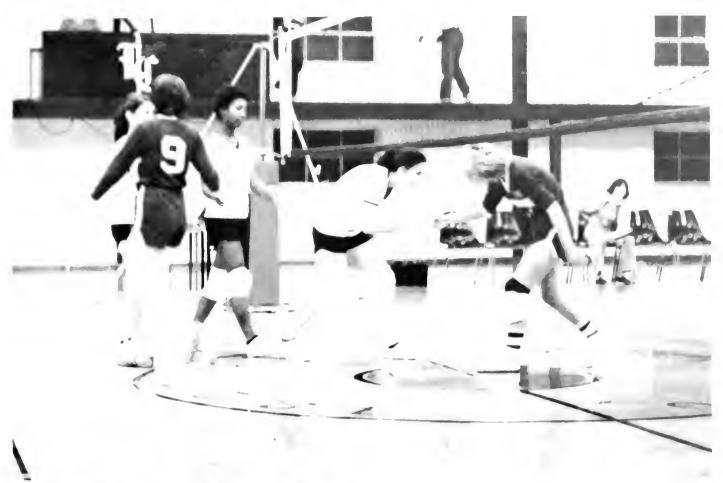

# Girl's Volleyball Team

Front Row (I-r): Deborah High, Mary Meadows, Regina Parham, Deanna Henry, Cathe Grosshandler. Back Row (I-r): Jacqui Davis, Wendy Earp, Susan Jackson, Delores Davis and Coach Sheilah Cotten.