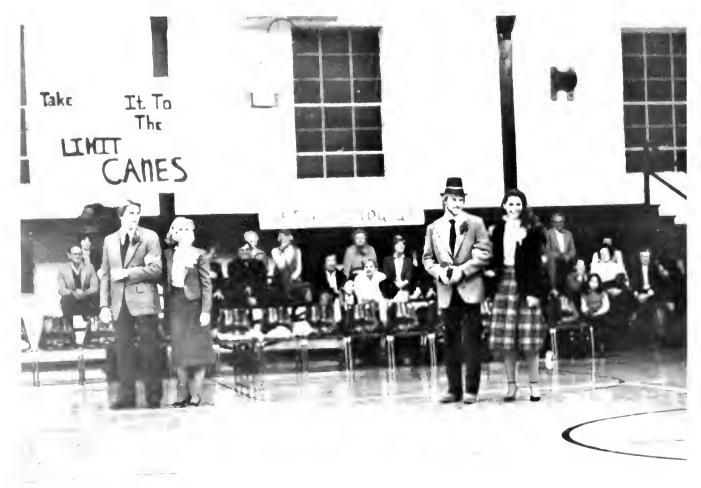

Homecoming was in November this year. The Homecoming game was against Ferrum College, and it was a hot one. Nineteen-yearold Billy Norris was crowned Homecoming King at half-time of the game. He was elected King in a cafeteria poll the week before. Others on the King's Court were, Walter Krentz, Tommy Freeman, Kelton Durham, Royce Richardson, Tony Autry, and Vernon Bagley. There was a dance on Friday and Saturday of that week. Both were hosted by the well-balanced music agenda of "The Experience" from Durham, which played Beach Music, disco and a little rock and roll. Approximately 400 people showed up for the dance after the Homecoming game Saturday night.

There were theme days throughout the week of Homecoming. The days were: Toga Day, Western Day, Hat Day, Fifties Day and 2001 Day. All in all, it was a good experience, and Freshman students looked forward eagerly to Homecoming '81.