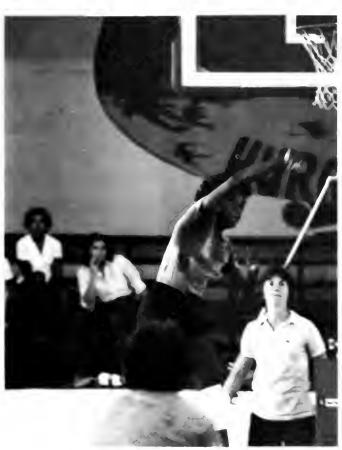

## Boy's Basketball Team

Back Row: Eric Hall—Trainer, Louis Calhoun, Tommy DiNardo, R.J. Grimsley, Quinton Leonard, Thomas Vincent, Maurice Evans, Russell Herring, Cliff Craven—Manager Front Row: Brian Pendergraft, Thomas Rawley, Stuart Ryan, Tommy Bishop, Billy Davis, Patrick O'Donnell, Tony Autry and Mark Teal