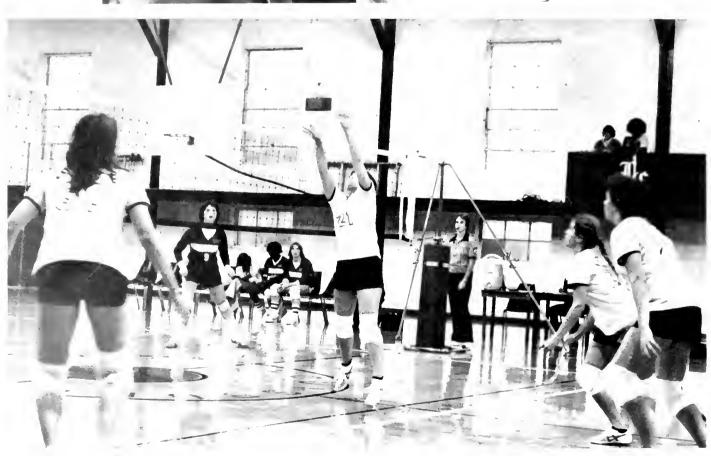

# Girl's Volleyball Team

Front Row (I-r): Deborah High, Mary Meadows, Regina Parham, Deanna Henry, Cathe Grosshandler. Back Row (I-r): Jacqui Davis, Wendy Earp, Susan Jackson, Delores Davis and Coach Sheilah Cotten.