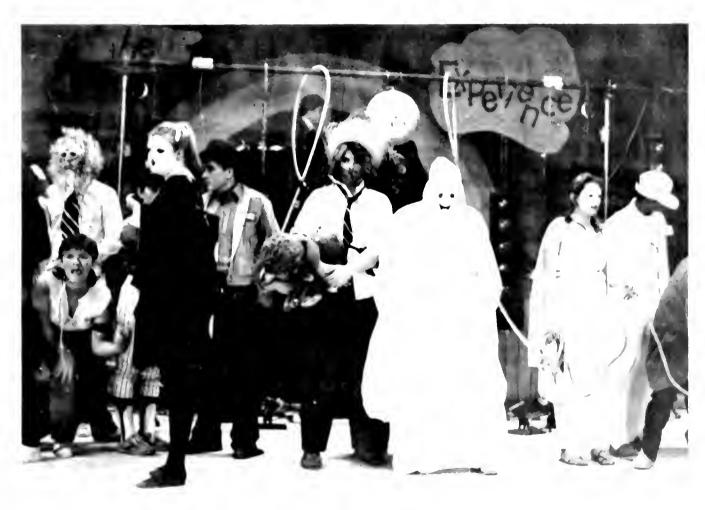

## Halloween Festivities

And Halloween screeched into Louisburg College with all the accompaniments this fearsome time of year always brings. Wright Dorm transformed from the domain of Clara Bass to the graveyard of Pattie Julia Wright, the home office of a mad scientist, a zoo of weird creatures in the night and a place of murderous noises that set spines tingling all over campus The Plank Theater, for three nights was a haunted house full of fiendish foul ghouls. On a lighter note, the multi-purpose room had merry revelers in it, at a costume dance. People that never did get tired of dressing up as kids had a chance to don crazy clothes once more.

Homecoming was in November this year. The Homecoming game was against Ferrum College, and it was a hot one. Nineteen-yearold Billy Norris was crowned Homecoming King at half-time of the game. He was elected King in a cafeteria poll the week before. Others on the King's Court were, Walter Krentz, Tommy Freeman, Kelton Durham, Royce Richardson, Tony Autry, and Vernon Bagley. There was a dance on Friday and Saturday of that week. Both were hosted by the well-balanced music agenda of "The Experience" from Durham, which played Beach Music, disco and a little rock and roll. Approximately 400 people showed up for the dance after the Homecoming game Saturday night.

There were theme days throughout the week of Homecoming. The days were: Toga Day, Western Day, Hat Day, Fifties Day and 2001 Day. All in all, it was a good experience, and Freshman students looked forward eagerly to Homecoming '81.