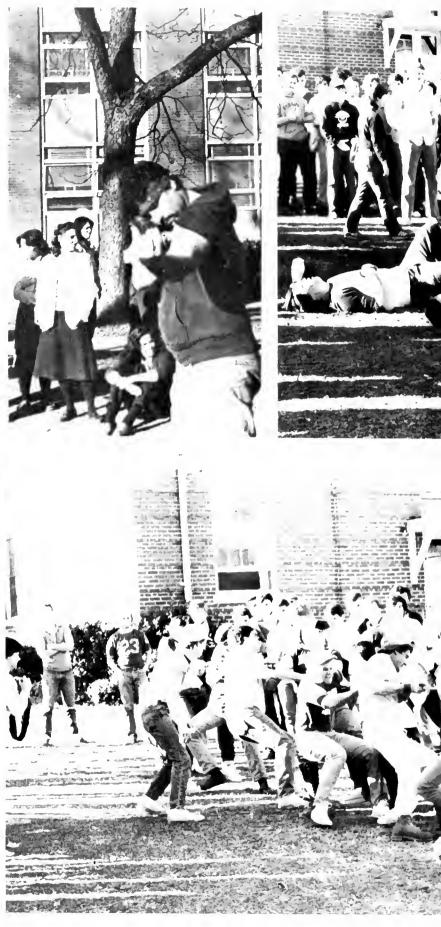

### Tug of War

The tug of war, a sign of many different conflicts: physical, spiritual, psychological, emotional, and financial. But this struggle is reduced to the purest elements: two groups of people, one group determined to pull the other group in its direction. Feet are clamped into the earth; backs clinch like fists; arms stiffen; hands harden as the rope goes as taut as it can. Teeth grind; every mind turns to elephant, to hippopotamus, to stone. For a few seconds. the combatants are caught up in a dream of total immobility, statues of flesh straining against a single direction marked by a rope. Hands begin to burn; balance is headquarters, but the war drops down to the hindquarters. You win with the legs-lean back and dig in.

### HALL SLIDE

The pressure gets too great—even in a sleepy little town like Louisburg. And the tension gets worse and worse, like a spring being wound too tightly, like a rubber band being stretched too far, like an apron spring tugged too far. So the student has to get out, must go wild, forget the future for a few hours, and just spread himself over the present. The homework will always be there. The tests will always be there, but in the face of such eternal veraties, no normal Louisburg student could feel any sense of dignity if he hadn't had his share of parties, road trips, and spontaneous hall slides, signs of escape.