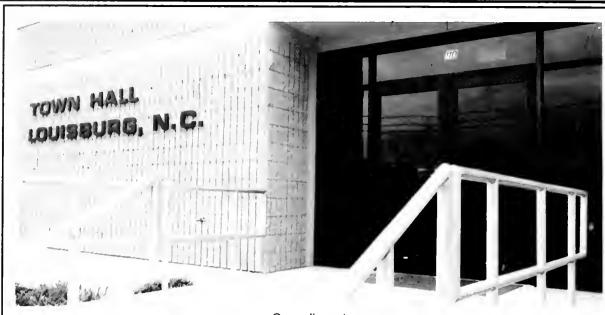

### The Signs of Lou-U

#### NORTH CAROLINA STATE LINE

Faculty and staff as well as students have to abide by these signs . . . "Do Not Enters" as well as "No Parking Here". Do they abide by these signs? Well, they give it their best shot . . . But life around here doesn't just revolve around these signs. Worried faces, pale and tense are a sign that exams are nigh. Green leaves sprouting on the trees is a sign that Spring is on its way. Books flying in the air is a sign that the end of the semester is about here.