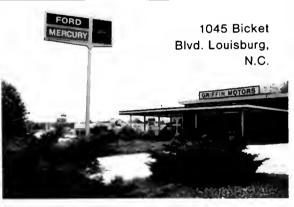

### The Signs of Lou-U

#### NORTH CAROLINA STATE LINE

Faculty and staff as well as students have to abide by these signs . . . "Do Not Enters" as well as "No Parking Here". Do they abide by these signs? Well, they give it their best shot . . . But life around here doesn't just revolve around these signs. Worried faces, pale and tense are a sign that exams are nigh. Green leaves sprouting on the trees is a sign that Spring is on its way. Books flying in the air is a sign that the end of the semester is about here.