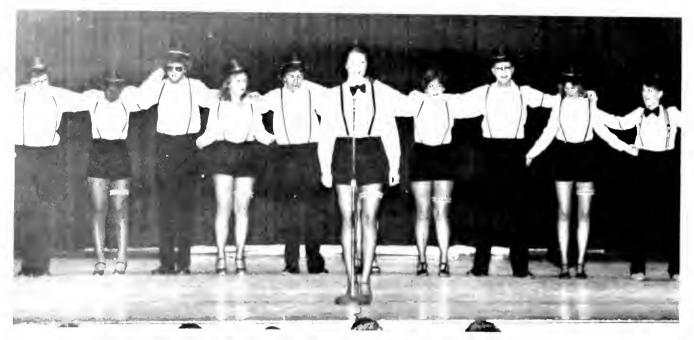

## Talent Show

With Ted Mack and Ed Sullivan obsolete, Louisburg must fill the need that some people feel to perform. The Talent Show this year revealed that even a small college can be crawling with talent. From singers to dancers to jugglers, a packed auditorium was entertained for nearly three hours as act after act thrilled the audience with hithertofore unrealized talent. Several of the participants were offered jobs in New York and Las Vegas, but being more concerned with getting a good education than with living an exciting life and making a lot of money, all the performers chose to remain at Louisburg and finish their degrees.