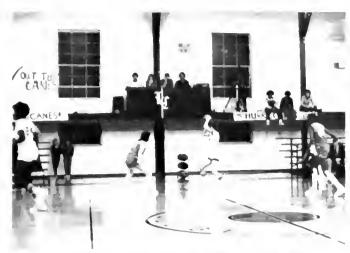

## Boy's Basketball Team

Back Row: Eric Hall—Trainer, Louis Calhoun, Tommy DiNardo, R.J. Grimsley, Quinton Leonard, Thomas Vincent, Maurice Evans, Russell Herring, Cliff Craven—Manager Front Row: Brian Pendergraft, Thomas Rawley, Stuart Ryan, Tommy Bishop, Billy Davis, Patrick O'Donnell, Tony Autry and Mark Teal

### Girl's Basketball Team

Back Row: Buster Sanderford, Nancy Johnson, Regina Miller, Donna Cullipher, Paula Nicholson, Cornelia Howard, Stephanie Stovall, Sue Barrett, Linda Nelson, Sonja Walker—manager Front Row: Wanda Hines, Robin Graves, Teresa Taylor, Angela Painter, Loletha Harrison, Daisy Williams, Paula Holland, Debbie Dunn, Bill Lewis—trainer