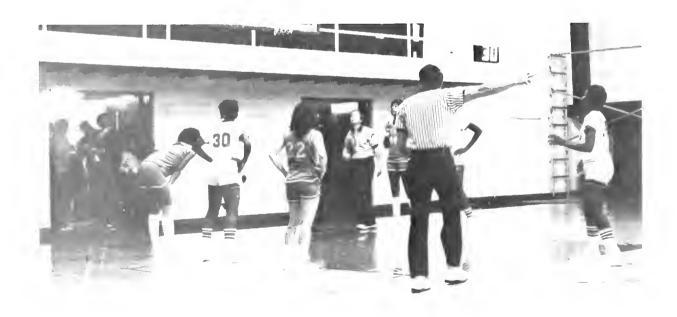

## Boy's Basketball Team

Back Row: Eric Hall—Trainer, Louis Calhoun, Tommy DiNardo, R.J. Grimsley, Quinton Leonard, Thomas Vincent, Maurice Evans, Russell Herring, Cliff Craven—Manager Front Row: Brian Pendergraft, Thomas Rawley, Stuart Ryan, Tommy Bishop, Billy Davis, Patrick O'Donnell, Tony Autry and Mark Teal

### Girl's Basketball Team

Back Row: Buster Sanderford, Nancy Johnson, Regina Miller, Donna Cullipher, Paula Nicholson, Cornelia Howard, Stephanie Stovall, Sue Barrett, Linda Nelson, Sonja Walker—manager Front Row: Wanda Hines, Robin Graves, Teresa Taylor, Angela Painter, Loletha Harrison, Daisy Williams, Paula Holland, Debbie Dunn, Bill Lewis—trainer