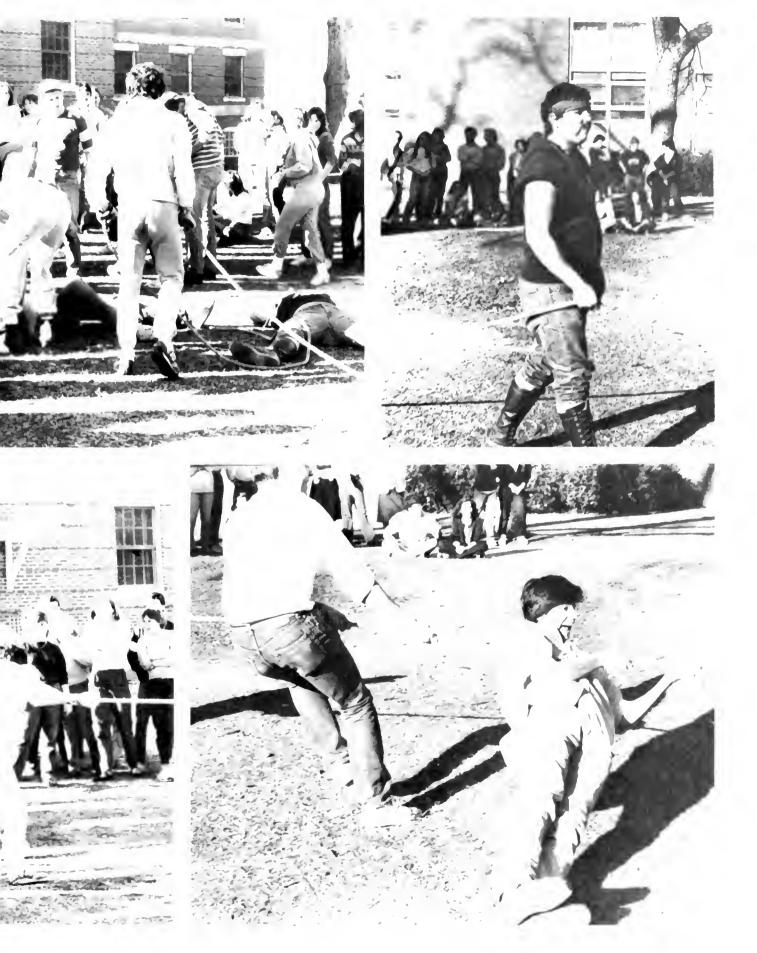

### Tug of War

The tug of war, a sign of many different conflicts: physical, spiritual, psychological, emotional, and financial. But this struggle is reduced to the purest elements: two groups of people, one group determined to pull the other group in its direction. Feet are clamped into the earth; backs clinch like fists; arms stiffen; hands harden as the rope goes as taut as it can. Teeth grind; every mind turns to elephant, to hippopotamus, to stone. For a few seconds. the combatants are caught up in a dream of total immobility, statues of flesh straining against a single direction marked by a rope. Hands begin to burn; balance is headquarters, but the war drops down to the hindquarters. You win with the legs-lean back and dig in.