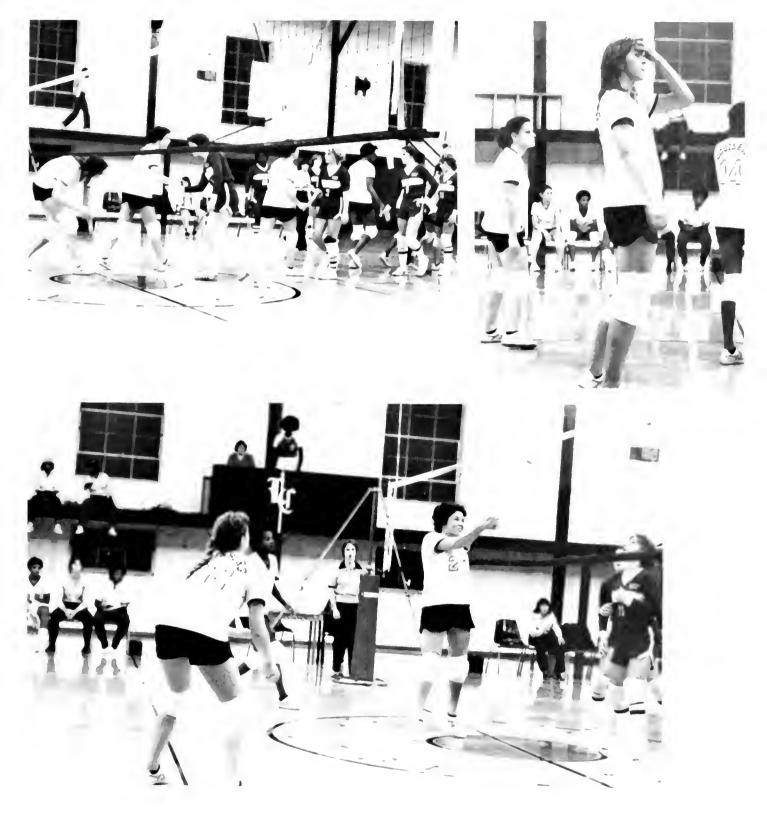

# Girl's Volleyball Team

Front Row (I-r): Deborah High, Mary Meadows, Regina Parham, Deanna Henry, Cathe Grosshandler. Back Row (I-r): Jacqui Davis, Wendy Earp, Susan Jackson, Delores Davis and Coach Sheilah Cotten.