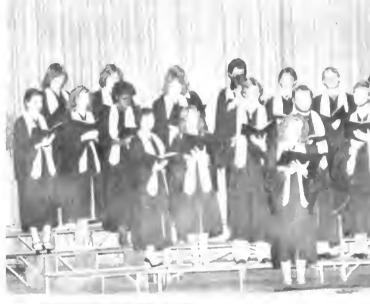

### Folk Festival

The Balsam Gap Boys, four teenagers from Sanford carried away the grand championship trophy from this year's Louisburg College and Franklin County Folk Festival held in the college auditorium. The Folk Festival took place Friday and Saturday nights. March 27 and 28. There were clogging groups, singers, fiddlers, dulcimer players and just about any other kind of country/ bluegrass musician you can imagine. Also performing were professionals such as Mike Seeger, Ola Belle Reed, John McCutcheon and the Nee Ningy Band.

The same weekend saw not only the festival, but the National Whistlers Convention and the Ben Franklin Street Fair downtown. There was dancing in the street Saturday afternoon, before the crowd that had swooped down on Louisburg returned to the auditorium to see and hear the rest of the Folk Festival, which came to a climactic conclusion around twelve that night. It was exciting, it was exhausting—it was the Folk Festival!

Balsam Gap Boys win Grand Championship Award