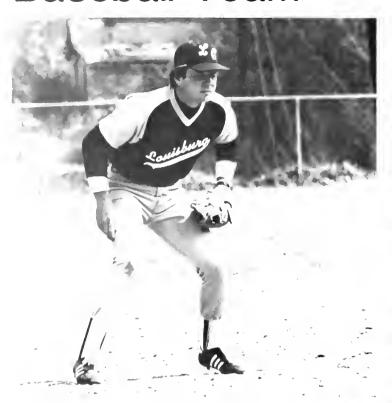

#### Baseball Team

Seated—manager Steve Holt. Front row (I-r) Ron Chapman, Chris Cubbage, Mike Russell, Jeff Wallner, Greg Haislip, Scott Repass, Sammy Martin. Back row (I-r) Fred Donegan, James Fulghum, Sam White, Hans Herzog, Everette Graham, Matt Wimmell, Jack Marchant, Mark Watson, Matt Schibner, Craig Humbert, Al Murray, Charles Cannady, Charles Currin, Steve Furman, Kevin Korpi, Cam Frostick and Coach Russell Frazier.