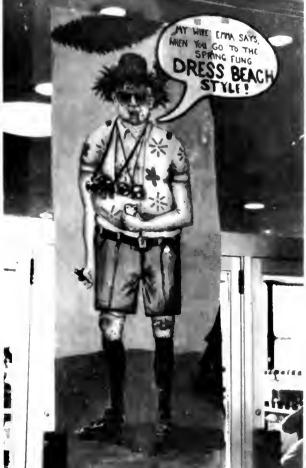

### The Signs of Lou-U

#### NORTH CAROLINA STATE LINE

Faculty and staff as well as students have to abide by these signs . . . "Do Not Enters" as well as "No Parking Here". Do they abide by these signs? Well, they give it their best shot . . . But life around here doesn't just revolve around these signs. Worried faces, pale and tense are a sign that exams are nigh. Green leaves sprouting on the trees is a sign that Spring is on its way. Books flying in the air is a sign that the end of the semester is about here.