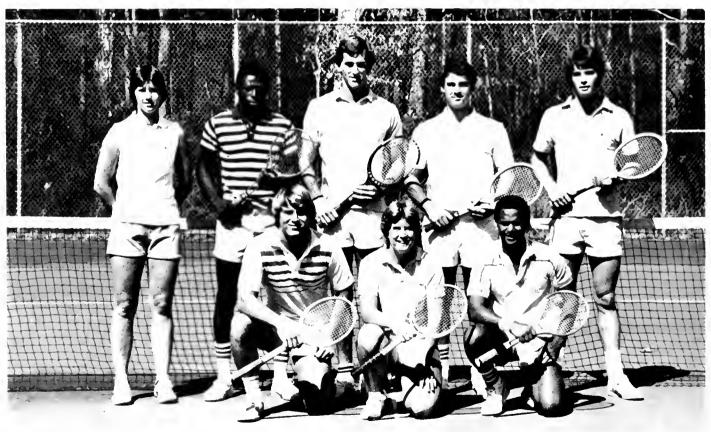

### Tennis Team

Front row (I-r) Ed Fraley, Courtney Lancaster and Terry Jordan. Back row (I-r) Coach Sheilah Cotten, Carley Denning. Stuart Ryan, Billy Dove and Mark Cunningham.