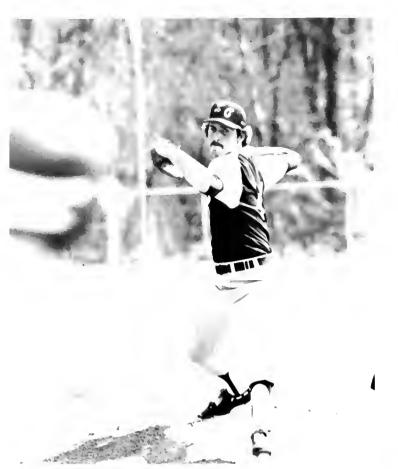

#### Baseball Team

Seated—manager Steve Holt. Front row (I-r) Ron Chapman, Chris Cubbage, Mike Russell, Jeff Wallner, Greg Haislip, Scott Repass, Sammy Martin. Back row (I-r) Fred Donegan, James Fulghum, Sam White, Hans Herzog, Everette Graham, Matt Wimmell, Jack Marchant, Mark Watson, Matt Schibner, Craig Humbert, Al Murray, Charles Cannady, Charles Currin, Steve Furman, Kevin Korpi, Cam Frostick and Coach Russell Frazier.