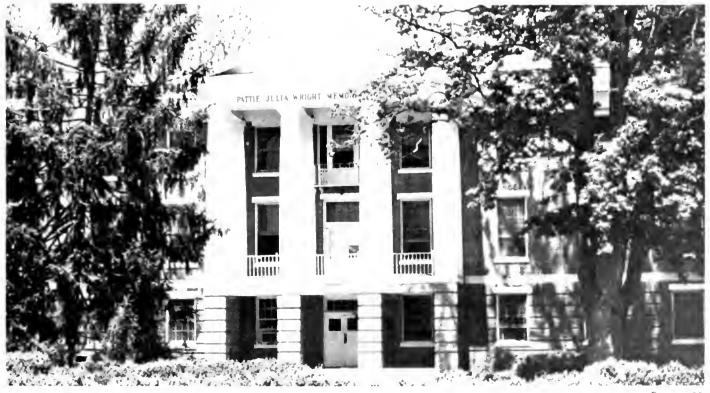

## Halloween Festivities

And Halloween screeched into Louisburg College with all the accompaniments this fearsome time of year always brings. Wright Dorm transformed from the domain of Clara Bass to the graveyard of Pattie Julia Wright, the home office of a mad scientist, a zoo of weird creatures in the night and a place of murderous noises that set spines tingling all over campus The Plank Theater, for three nights was a haunted house full of fiendish foul ghouls. On a lighter note, the multi-purpose room had merry revelers in it, at a costume dance. People that never did get tired of dressing up as kids had a chance to don crazy clothes once more.

### Wright