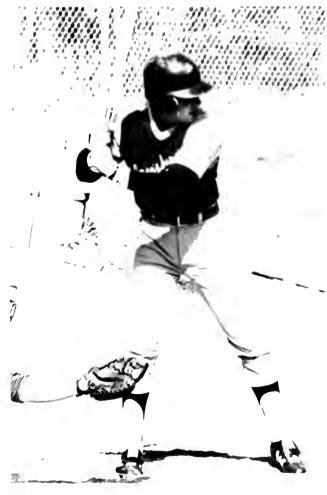

#### Baseball Team

Seated—manager Steve Holt. Front row (I-r) Ron Chapman, Chris Cubbage, Mike Russell, Jeff Wallner, Greg Haislip, Scott Repass, Sammy Martin. Back row (I-r) Fred Donegan, James Fulghum, Sam White, Hans Herzog, Everette Graham, Matt Wimmell, Jack Marchant, Mark Watson, Matt Schibner, Craig Humbert, Al Murray, Charles Cannady, Charles Currin, Steve Furman, Kevin Korpi, Cam Frostick and Coach Russell Frazier.