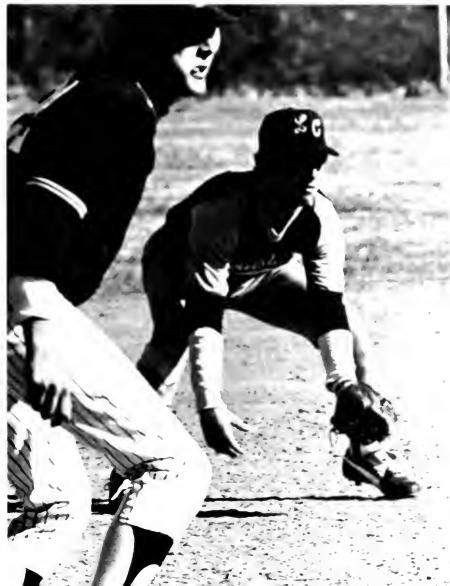

#### Baseball Team

Seated—manager Steve Holt. Front row (I-r) Ron Chapman, Chris Cubbage, Mike Russell, Jeff Wallner, Greg Haislip, Scott Repass, Sammy Martin. Back row (I-r) Fred Donegan, James Fulghum, Sam White, Hans Herzog, Everette Graham, Matt Wimmell, Jack Marchant, Mark Watson, Matt Schibner, Craig Humbert, Al Murray, Charles Cannady, Charles Currin, Steve Furman, Kevin Korpi, Cam Frostick and Coach Russell Frazier.