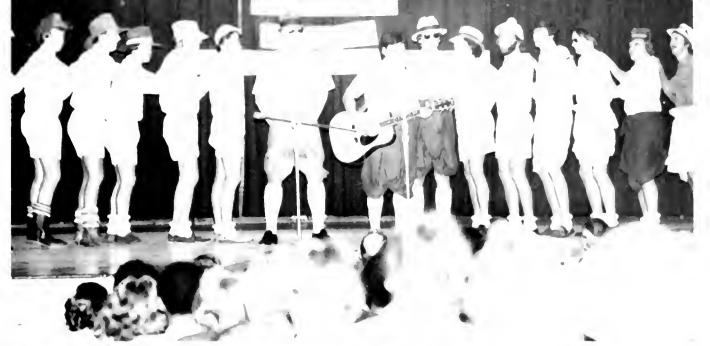

## Talent Show

With Ted Mack and Ed Sullivan obsolete, Louisburg must fill the need that some people feel to perform. The Talent Show this year revealed that even a small college can be crawling with talent. From singers to dancers to jugglers, a packed auditorium was entertained for nearly three hours as act after act thrilled the audience with hithertofore unrealized talent. Several of the participants were offered jobs in New York and Las Vegas, but being more concerned with getting a good education than with living an exciting life and making a lot of money, all the performers chose to remain at Louisburg and finish their degrees.