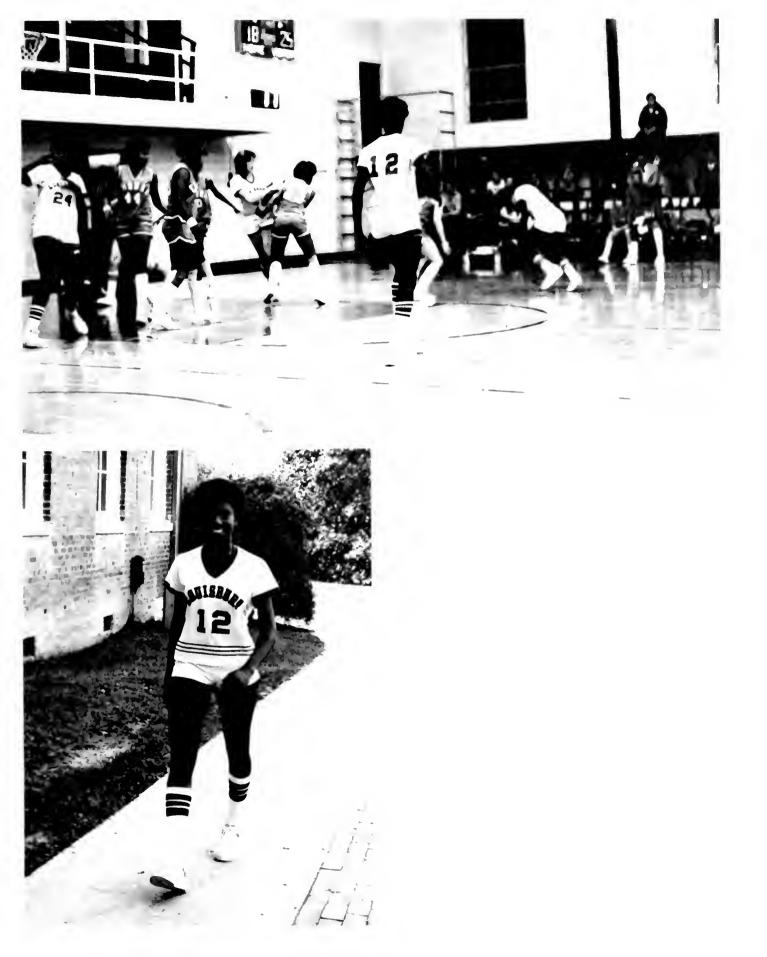

### Girl's Basketball Team

Back Row: Buster Sanderford, Nancy Johnson, Regina Miller, Donna Cullipher, Paula Nicholson, Cornelia Howard, Stephanie Stovall, Sue Barrett, Linda Nelson, Sonja Walker—manager Front Row: Wanda Hines, Robin Graves, Teresa Taylor, Angela Painter, Loletha Harrison, Daisy Williams, Paula Holland, Debbie Dunn, Bill Lewis—trainer