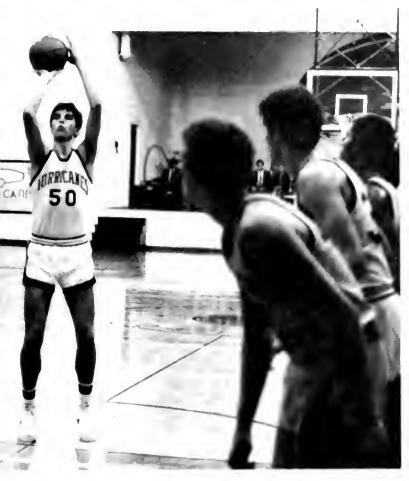

## Boy's Basketball Team

Back Row: Eric Hall—Trainer, Louis Calhoun, Tommy DiNardo, R.J. Grimsley, Quinton Leonard, Thomas Vincent, Maurice Evans, Russell Herring, Cliff Craven—Manager Front Row: Brian Pendergraft, Thomas Rawley, Stuart Ryan, Tommy Bishop, Billy Davis, Patrick O'Donnell, Tony Autry and Mark Teal