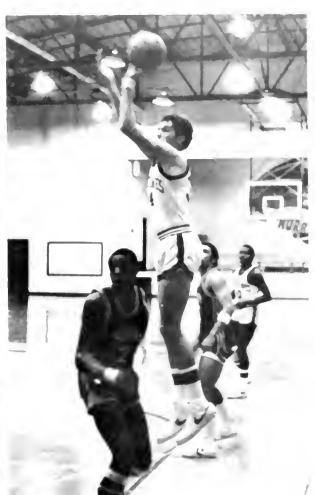

## Boy's Basketball Team

Back Row: Eric Hall—Trainer, Louis Calhoun, Tommy DiNardo, R.J. Grimsley, Quinton Leonard, Thomas Vincent, Maurice Evans, Russell Herring, Cliff Craven—Manager Front Row: Brian Pendergraft, Thomas Rawley, Stuart Ryan, Tommy Bishop, Billy Davis, Patrick O'Donnell, Tony Autry and Mark Teal