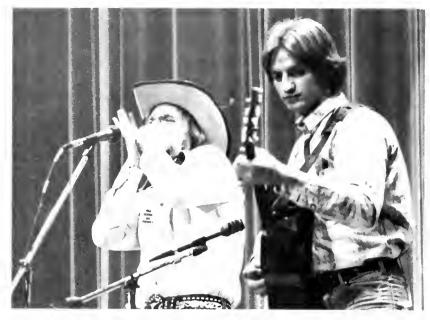

## Talent Show

With Ted Mack and Ed Sullivan obsolete, Louisburg must fill the need that some people feel to perform. The Talent Show this year revealed that even a small college can be crawling with talent. From singers to dancers to jugglers, a packed auditorium was entertained for nearly three hours as act after act thrilled the audience with hithertofore unrealized talent. Several of the participants were offered jobs in New York and Las Vegas, but being more concerned with getting a good education than with living an exciting life and making a lot of money, all the performers chose to remain at Louisburg and finish their degrees.