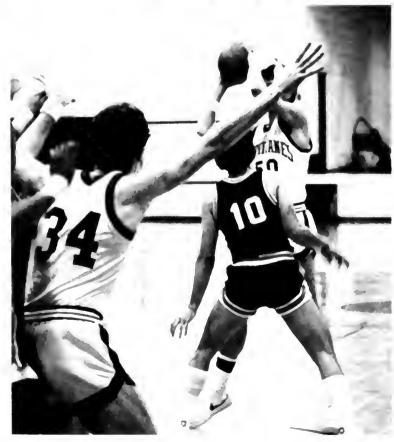

## Boy's Basketball Team

Back Row: Eric Hall—Trainer, Louis Calhoun, Tommy DiNardo, R.J. Grimsley, Quinton Leonard, Thomas Vincent, Maurice Evans, Russell Herring, Cliff Craven—Manager Front Row: Brian Pendergraft, Thomas Rawley, Stuart Ryan, Tommy Bishop, Billy Davis, Patrick O'Donnell, Tony Autry and Mark Teal