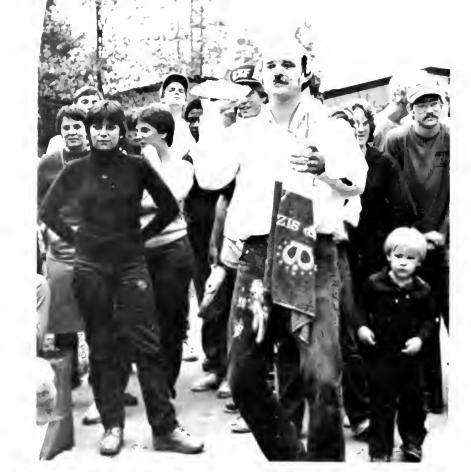

### Mello Yello Chug and Pie Throw

October was a big month for off-thewall activities. Two of these were sponsored by Kenan Dormitory. The first was the Mello Yellow Chugging Contest, where several cases of this popular soft drink went down the gullets of Louisburg College students. Where in the world did they ever learn to drink like that? Next, there was the great Kenan Dorm Pie Throw. For a price, step right up and sling a cream pie right into the face of your favorite, or not-so-favorite professor. Dean Eller, Dean Morgan, Joe Farmer, and Ray Mize, among other notables, met a creamy fate at the hands of the students. The only thing that finally halted the slaughter of such innocents was that the folks in charge ran out of cream pies to sell.