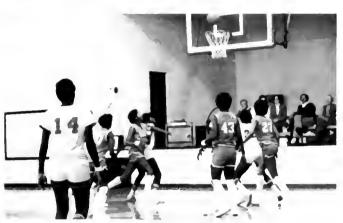

## Boy's Basketball Team

Back Row: Eric Hall—Trainer, Louis Calhoun, Tommy DiNardo, R.J. Grimsley, Quinton Leonard, Thomas Vincent, Maurice Evans, Russell Herring, Cliff Craven—Manager Front Row: Brian Pendergraft, Thomas Rawley, Stuart Ryan, Tommy Bishop, Billy Davis, Patrick O'Donnell, Tony Autry and Mark Teal

### Girl's Basketball Team

Back Row: Buster Sanderford, Nancy Johnson, Regina Miller, Donna Cullipher, Paula Nicholson, Cornelia Howard, Stephanie Stovall, Sue Barrett, Linda Nelson, Sonja Walker—manager Front Row: Wanda Hines, Robin Graves, Teresa Taylor, Angela Painter, Loletha Harrison, Daisy Williams, Paula Holland, Debbie Dunn, Bill Lewis—trainer