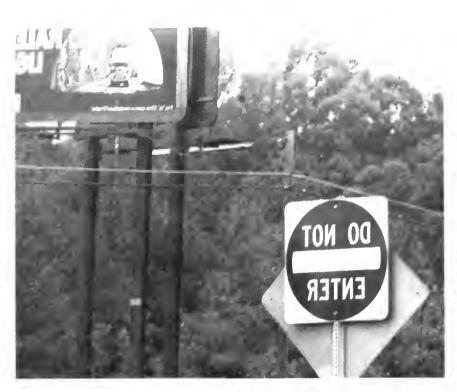

### The Signs of Lou-U

#### NORTH CAROLINA STATE LINE

Faculty and staff as well as students have to abide by these signs . . . "Do Not Enters" as well as "No Parking Here". Do they abide by these signs? Well, they give it their best shot . . . But life around here doesn't just revolve around these signs. Worried faces, pale and tense are a sign that exams are nigh. Green leaves sprouting on the trees is a sign that Spring is on its way. Books flying in the air is a sign that the end of the semester is about here.