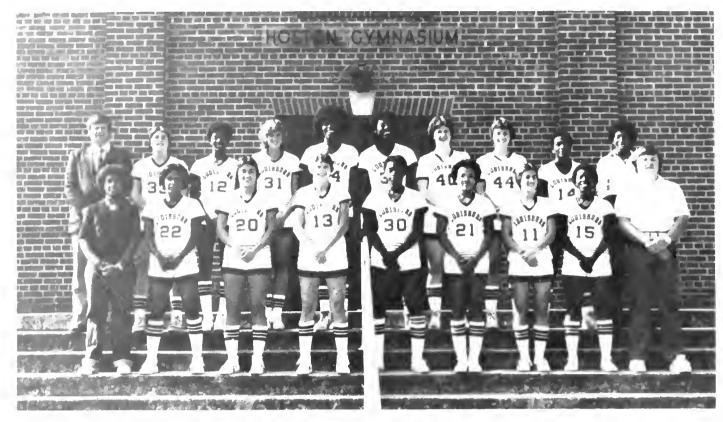

## Boy's Basketball Team

Back Row: Eric Hall—Trainer, Louis Calhoun, Tommy DiNardo, R.J. Grimsley, Quinton Leonard, Thomas Vincent, Maurice Evans, Russell Herring, Cliff Craven—Manager Front Row: Brian Pendergraft, Thomas Rawley, Stuart Ryan, Tommy Bishop, Billy Davis, Patrick O'Donnell, Tony Autry and Mark Teal