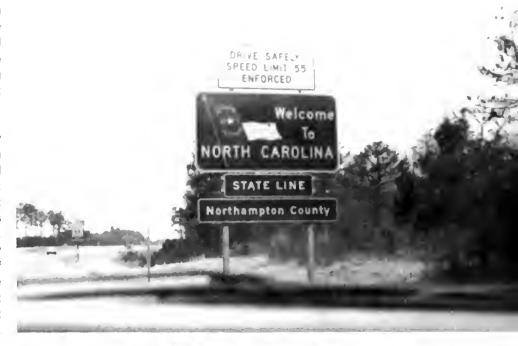

### The Signs of Lou-U

#### NORTH CAROLINA STATE LINE

Faculty and staff as well as students have to abide by these signs . . . "Do Not Enters" as well as "No Parking Here". Do they abide by these signs? Well, they give it their best shot . . . But life around here doesn't just revolve around these signs. Worried faces, pale and tense are a sign that exams are nigh. Green leaves sprouting on the trees is a sign that Spring is on its way. Books flying in the air is a sign that the end of the semester is about here.