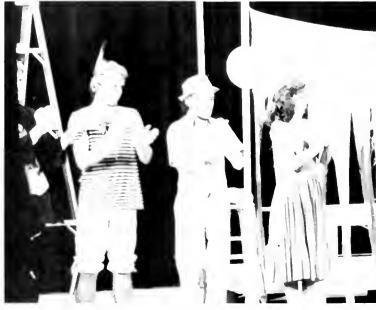

## Talent Show

With Ted Mack and Ed Sullivan obsolete, Louisburg must fill the need that some people feel to perform. The Talent Show this year revealed that even a small college can be crawling with talent. From singers to dancers to jugglers, a packed auditorium was entertained for nearly three hours as act after act thrilled the audience with hithertofore unrealized talent. Several of the participants were offered jobs in New York and Las Vegas, but being more concerned with getting a good education than with living an exciting life and making a lot of money, all the performers chose to remain at Louisburg and finish their degrees.