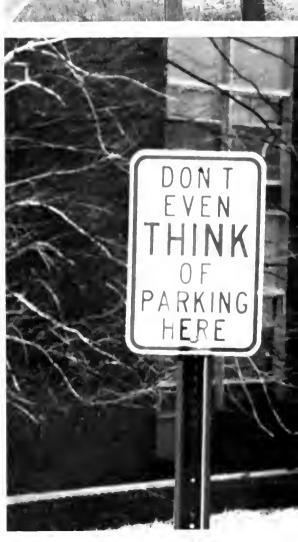

### The Signs of Lou-U

#### NORTH CAROLINA STATE LINE

Faculty and staff as well as students have to abide by these signs . . . "Do Not Enters" as well as "No Parking Here". Do they abide by these signs? Well, they give it their best shot . . . But life around here doesn't just revolve around these signs. Worried faces, pale and tense are a sign that exams are nigh. Green leaves sprouting on the trees is a sign that Spring is on its way. Books flying in the air is a sign that the end of the semester is about here.