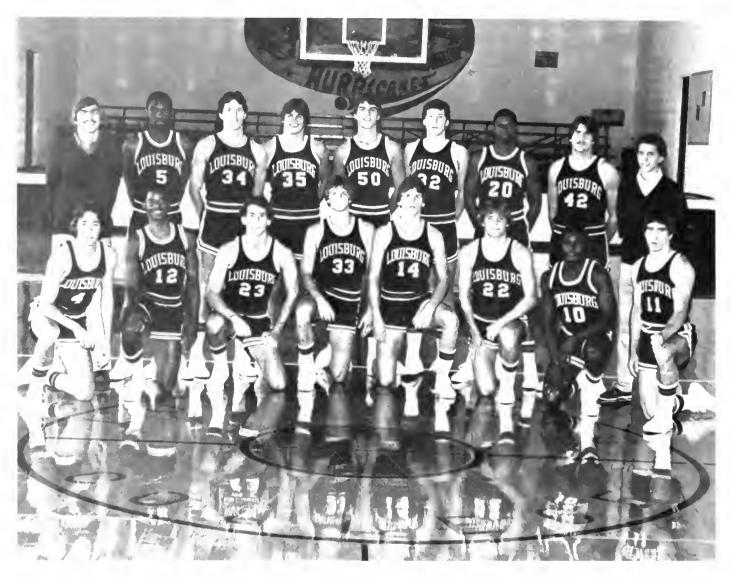

## Boy's Basketball Team

Back Row: Eric Hall—Trainer, Louis Calhoun, Tommy DiNardo, R.J. Grimsley, Quinton Leonard, Thomas Vincent, Maurice Evans, Russell Herring, Cliff Craven—Manager Front Row: Brian Pendergraft, Thomas Rawley, Stuart Ryan, Tommy Bishop, Billy Davis, Patrick O'Donnell, Tony Autry and Mark Teal