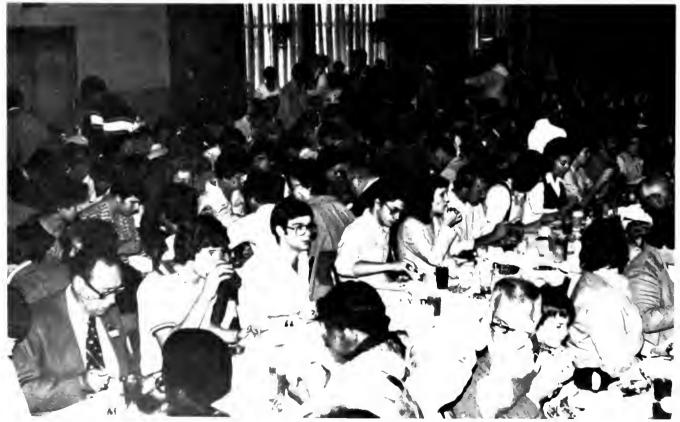

### Parent's Day

It was a bright, cool day in the early part of November. Students with their shiniest faces eagerly showed their parents all over the campus of the place that had grown so dear to their hearts over the course of a semester, or perhaps during the year before. Class officers spoke to an assembled crowd of parents and students, along with Dean Brown, President Norris and special quests. After a sumptuous dinner in the cafeteria and Multi-Purpose Room the parents conferred with the professors the rest of the day. All went home convinced that their children were getting one of the best education to be found for the love of money.