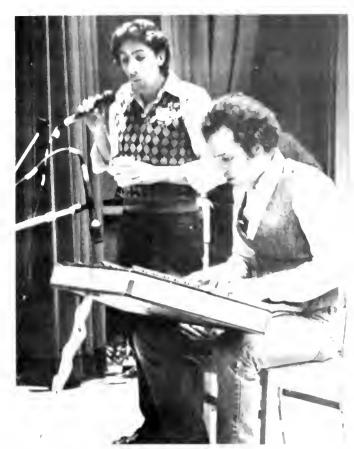

## Talent Show

With Ted Mack and Ed Sullivan obsolete, Louisburg must fill the need that some people feel to perform. The Talent Show this year revealed that even a small college can be crawling with talent. From singers to dancers to jugglers, a packed auditorium was entertained for nearly three hours as act after act thrilled the audience with hithertofore unrealized talent. Several of the participants were offered jobs in New York and Las Vegas, but being more concerned with getting a good education than with living an exciting life and making a lot of money, all the performers chose to remain at Louisburg and finish their degrees.