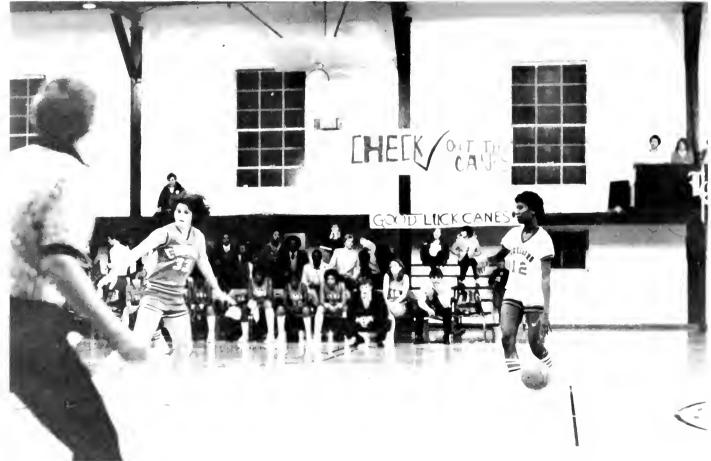

### Girl's Basketball Team

Back Row: Buster Sanderford, Nancy Johnson, Regina Miller, Donna Cullipher, Paula Nicholson, Cornelia Howard, Stephanie Stovall, Sue Barrett, Linda Nelson, Sonja Walker—manager Front Row: Wanda Hines, Robin Graves, Teresa Taylor, Angela Painter, Loletha Harrison, Daisy Williams, Paula Holland, Debbie Dunn, Bill Lewis—trainer