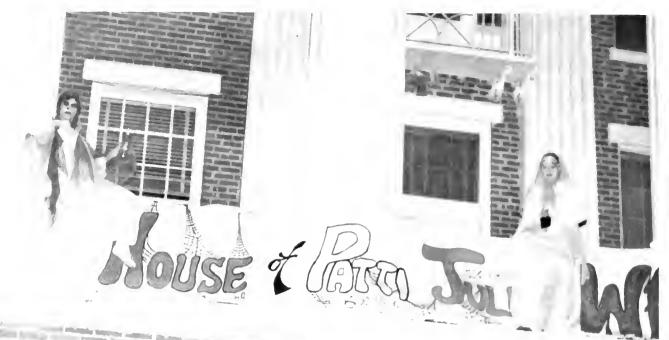

## Halloween Festivities

And Halloween screeched into Louisburg College with all the accompaniments this fearsome time of year always brings. Wright Dorm transformed from the domain of Clara Bass to the graveyard of Pattie Julia Wright, the home office of a mad scientist, a zoo of weird creatures in the night and a place of murderous noises that set spines tingling all over campus The Plank Theater, for three nights was a haunted house full of fiendish foul ghouls. On a lighter note, the multi-purpose room had merry revelers in it, at a costume dance. People that never did get tired of dressing up as kids had a chance to don crazy clothes once more.