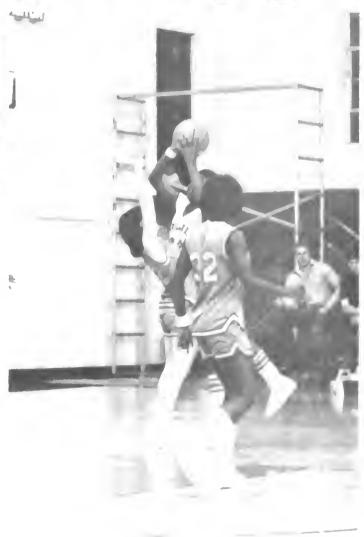

## Boy's Basketball Team

Back Row: Eric Hall—Trainer, Louis Calhoun, Tommy DiNardo, R.J. Grimsley, Quinton Leonard, Thomas Vincent, Maurice Evans, Russell Herring, Cliff Craven—Manager Front Row: Brian Pendergraft, Thomas Rawley, Stuart Ryan, Tommy Bishop, Billy Davis, Patrick O'Donnell, Tony Autry and Mark Teal

### Girl's Basketball Team

Back Row: Buster Sanderford, Nancy Johnson, Regina Miller, Donna Cullipher, Paula Nicholson, Cornelia Howard, Stephanie Stovall, Sue Barrett, Linda Nelson, Sonja Walker—manager Front Row: Wanda Hines, Robin Graves, Teresa Taylor, Angela Painter, Loletha Harrison, Daisy Williams, Paula Holland, Debbie Dunn, Bill Lewis—trainer