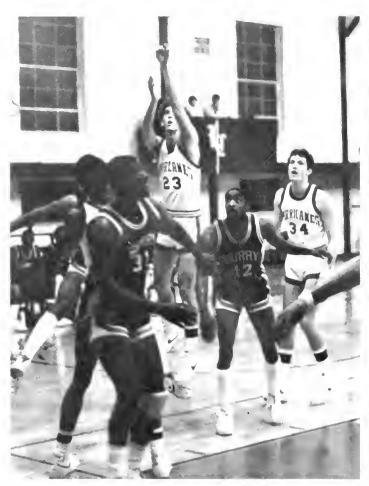

## Boy's Basketball Team

Back Row: Eric Hall—Trainer, Louis Calhoun, Tommy DiNardo, R.J. Grimsley, Quinton Leonard, Thomas Vincent, Maurice Evans, Russell Herring, Cliff Craven—Manager Front Row: Brian Pendergraft, Thomas Rawley, Stuart Ryan, Tommy Bishop, Billy Davis, Patrick O'Donnell, Tony Autry and Mark Teal

### Girl's Basketball Team

Back Row: Buster Sanderford, Nancy Johnson, Regina Miller, Donna Cullipher, Paula Nicholson, Cornelia Howard, Stephanie Stovall, Sue Barrett, Linda Nelson, Sonja Walker—manager Front Row: Wanda Hines, Robin Graves, Teresa Taylor, Angela Painter, Loletha Harrison, Daisy Williams, Paula Holland, Debbie Dunn, Bill Lewis—trainer