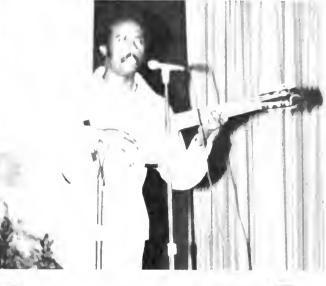

## Talent Show

With Ted Mack and Ed Sullivan obsolete, Louisburg must fill the need that some people feel to perform. The Talent Show this year revealed that even a small college can be crawling with talent. From singers to dancers to jugglers, a packed auditorium was entertained for nearly three hours as act after act thrilled the audience with hithertofore unrealized talent. Several of the participants were offered jobs in New York and Las Vegas, but being more concerned with getting a good education than with living an exciting life and making a lot of money, all the performers chose to remain at Louisburg and finish their degrees.