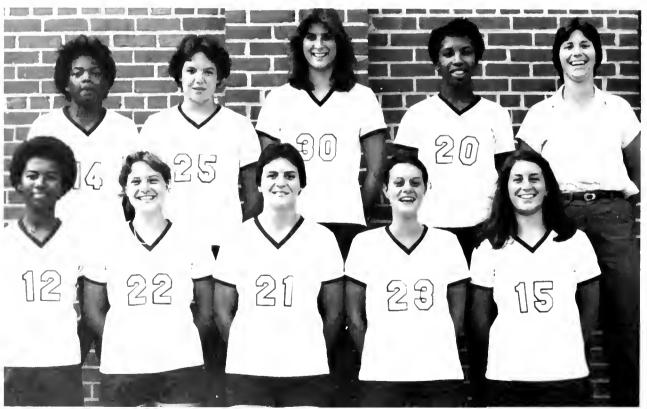

# Girl's Volleyball Team

Front Row (I-r): Deborah High, Mary Meadows, Regina Parham, Deanna Henry, Cathe Grosshandler. Back Row (I-r): Jacqui Davis, Wendy Earp, Susan Jackson, Delores Davis and Coach Sheilah Cotten.