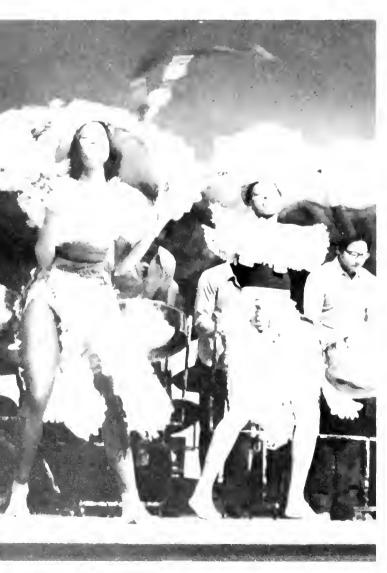

## Talent Show

With Ted Mack and Ed Sullivan obsolete, Louisburg must fill the need that some people feel to perform. The Talent Show this year revealed that even a small college can be crawling with talent. From singers to dancers to jugglers, a packed auditorium was entertained for nearly three hours as act after act thrilled the audience with hithertofore unrealized talent. Several of the participants were offered jobs in New York and Las Vegas, but being more concerned with getting a good education than with living an exciting life and making a lot of money, all the performers chose to remain at Louisburg and finish their degrees.