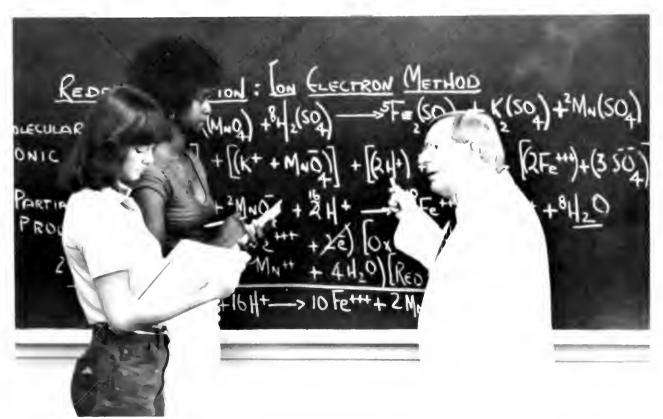

## Department of Physics and Chemistry

Clara Wright Frazier, Instructor of Chemistry

C. Ray Pruette, Professor of Chemistry and Physics