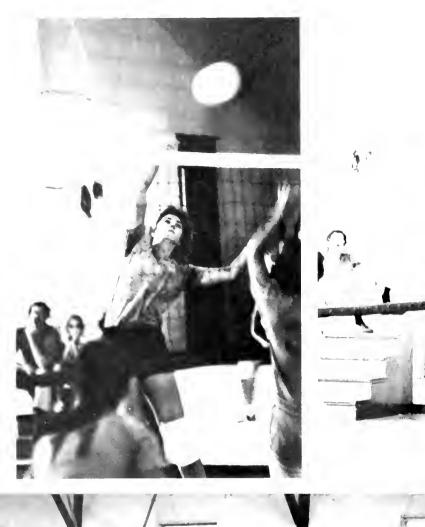

# Girl's Volleyball Team

Front Row (I-r): Deborah High, Mary Meadows, Regina Parham, Deanna Henry, Cathe Grosshandler. Back Row (I-r): Jacqui Davis, Wendy Earp, Susan Jackson, Delores Davis and Coach Sheilah Cotten.