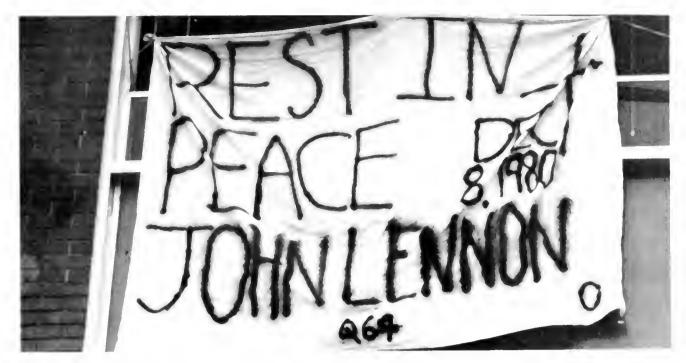

## Demise of A Super Hero of Rock and Roll

News flash! December 8, 1980. John Lennon, former Beatle, one of the driving forces behind rock and roll as we know it today was gunned down in the streets of New York City . . . called the first rock and roll assasination. People mourned world-wide, and music minded students at Louisburg paid their own tributes in their own ways. Beatle music from the sixties and later Lennon music came from dorm room windows. And everyone knew for sure the answer to a question that had been asked for ten years-no, the Beatles will never get together again.