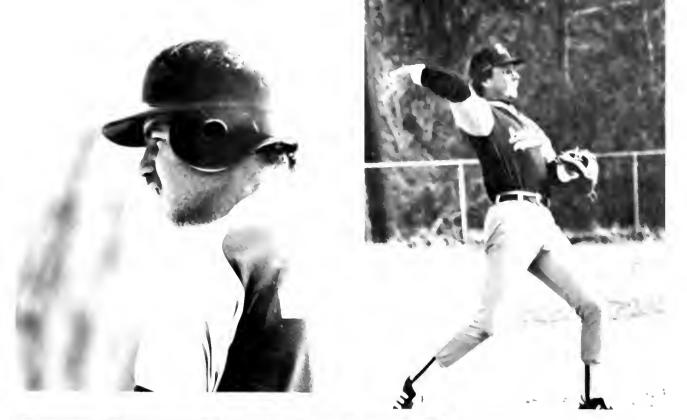

#### Baseball Team

Seated—manager Steve Holt. Front row (I-r) Ron Chapman, Chris Cubbage, Mike Russell, Jeff Wallner, Greg Haislip, Scott Repass, Sammy Martin. Back row (I-r) Fred Donegan, James Fulghum, Sam White, Hans Herzog, Everette Graham, Matt Wimmell, Jack Marchant, Mark Watson, Matt Schibner, Craig Humbert, Al Murray, Charles Cannady, Charles Currin, Steve Furman, Kevin Korpi, Cam Frostick and Coach Russell Frazier.