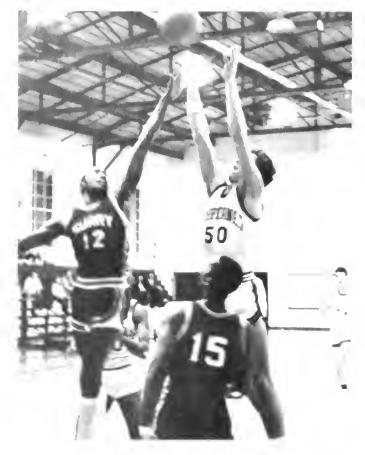

## Boy's Basketball Team

Back Row: Eric Hall—Trainer, Louis Calhoun, Tommy DiNardo, R.J. Grimsley, Quinton Leonard, Thomas Vincent, Maurice Evans, Russell Herring, Cliff Craven—Manager Front Row: Brian Pendergraft, Thomas Rawley, Stuart Ryan, Tommy Bishop, Billy Davis, Patrick O'Donnell, Tony Autry and Mark Teal

### Girl's Basketball Team

Back Row: Buster Sanderford, Nancy Johnson, Regina Miller, Donna Cullipher, Paula Nicholson, Cornelia Howard, Stephanie Stovall, Sue Barrett, Linda Nelson, Sonja Walker—manager Front Row: Wanda Hines, Robin Graves, Teresa Taylor, Angela Painter, Loletha Harrison, Daisy Williams, Paula Holland, Debbie Dunn, Bill Lewis—trainer