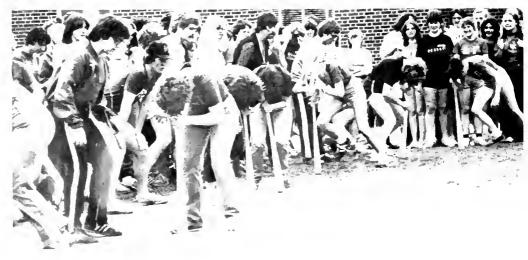

# We Are Family

Sigma Chi Derby Days rat from March 29 to April 4. This fund raising project benefited Camp Orenda a camp for the physically and mentally hand-capped of Indiana County.

Eleven of the sororities of IUP participated in games and fund-raisers for the project. The week was highlighted Saturday, April 4, at Keith Field where the sororities' final variety of games took place.