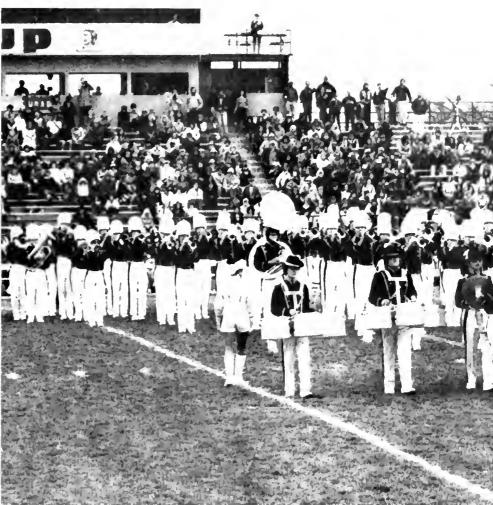

#### Drummin' Up Spirit

With twirling flags and complex formations, the IUP Marching Band brought school spirit to life with song.

Under the direction of Dr. Charles Casavant, football halftimes became musical festivals as the 180-member band performed.

The band shared its musical talents in several exhibition performances. They included concerts at Catasaqua, PA, Coventry, OH, Munhall, PA, and Hershey, PA.

The band officers and section leaders were as follows: piccolo section -James Pish; clarinet section - Janice Ferrari; saxophone section — Theodore Zitelli and Michele Fisel; mellophone section — Joan McGowan; trumpet section - Hary Ziek; Nevin Saylor and John Shaw; trombone section — Rob Spence; tuba euphonium section — Greg Nicoloff; percussion section — Harold DeLozier; silks - Cristal Swartzbaugh and Elizabeth Saul; twirlers - Patti Reynolds; rifles - Pam McKamish; drum majors -Gerald Black, Tama Werfel, Jay V. Butterfield and Robert Read (executive); commanding officers — Theodore Zitelli, Kurt Schneiderhan and Rob Spence.