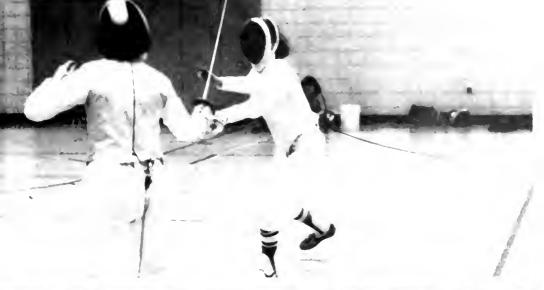

on with a good record of 19-16. At the CMU Intercollegiate Tournament, Mark Tallarico placed second in the intermediate division.

Returning to fencing next year, under the coaching of Nancy Barthelemy, will be Jimmie Joseph, Mark Tallarico, Ray Taylor and Brett Schoenecker.











Coach Barthelemy, J. Holdren, E. Jenkins, M. Tallarico, J. Joseph, E. Rombach, R. Taylor, T. Van Biersel



| IUP |            | OPP |
|-----|------------|-----|
| 14  | Fayette    | 2   |
| 7   | WVU        | 5   |
| 8   | Fayette    | 4   |
| 3   | CMU        | 5   |
| 5   | California | 1 1 |
| 8   | CMU        | 4   |
| 5   | California | 11  |
| 1.1 | Allegheny  | 5   |



ROW 1: Coach Barthelemy, J. Alexander, G. Thoman, N. McFeeley, J. Postma; ROW 2: S. Papuga, K. Kelly, L. Baggest, J. Armitage.







# Foiled Again







The women's fencing team, under Coach Nancy Barthelemy, finished with a relatively good season of five wins and three losses. All members of the team were seniors.

Outstanding fencer of the season was Jackie Postma with a record of 32 wins and six losses. At the CMU Intercollegiate Tournament Jackie placed second in the intermediate division.

Jane Alexander, Gale Thoman and Nancy McFeeley contributed to the strength of the team and helped round it out by forming a strong nucleus

# Sultans of Swat

The baseball team, under the direction of Coach Archie Moore, finished their season with an overall 7-12 record.

Steve Ellis of Fairview posted the team best batting average with a 1.00 and was followed by Bill Hochevar of Aliquippa (.377). Ellis also led the tribe wit