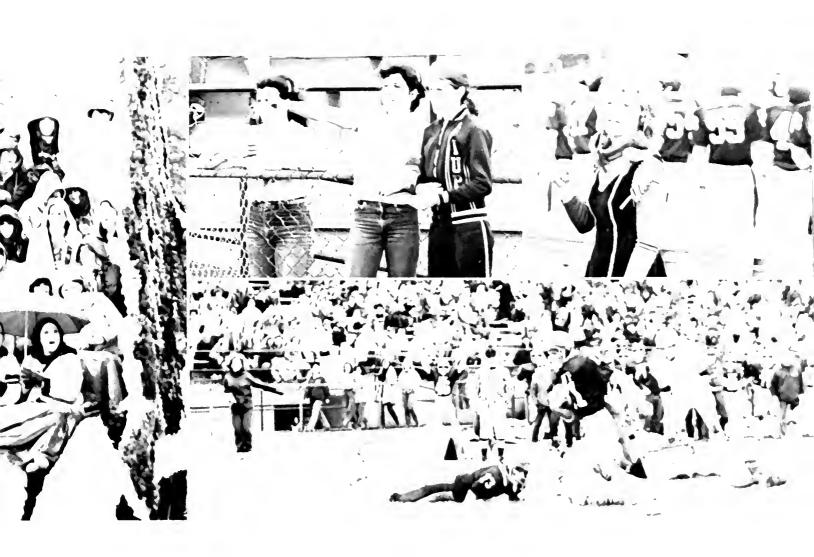

## The Wild West Comes to IUP

"Don't Rain on My Parade," sang Streisand in Funny Girl — IUP sang along homecoming weekend. Despite the wet weather, the homecoming traditions continued as usual.

Naturally, the IUP Indians, both alumni and students, felt right at home with the "Wild West" theme. The pioneering parade originally consisted of 14 floats, 17 bands and 6 majorette groups. Though the rainy weather decreased the original size of the parade, the IUP Indians' spirit remained high.

Catching the western spirit in song was the IUP Marching Band. They played favorites, such as theme songs from "F-Troop" and "The Lone Ranger," and kept peace on the warpath with "Ten Little Indians."

The parade floats depicted scenes from the "Wild West," ranging from the Gold Rush to the building of the Continental Railroad. The top eight floats, as determined by a panel of judges, were awarded cash prizes. Prizes were awarded to the following fraternities and sororities:

1st place — Kappa Delta Rho/Alpha Phi, 2nd place — Lambda Chi Alpha/Sigma Sigma Sigma.

IUP royalty of both past and present also made an appearance in the parade. In addition to the 1980 Homecoming Court, IUP hosted Miss Ohio 1981, Miss IUP 1980, IUP Homecoming Queen 1978 and Miss Pennsylvania 1972, all graduates of IUP.

IUP will always look good at homecoming, even in the rain. After all, isn't that how we know it best?