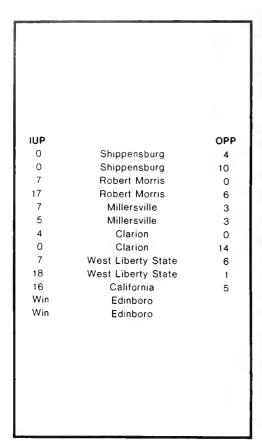

women's softball team posted its best record ever with ten wins against only three losses.

First year coach Vickie Barnot concluded that a combination of strong defense and pitching led IUP to its successful season. Offensively, Barnot's sluggers improved immensely over last season with an overall .272 average.

Carol Hoover, a junior from Windber, was a major contributer to the team's suc-

cess. Many coaches and umpires believe she may be the best pitcher in the state. She sported a 5-1 pitching record and a .263 batting average.

Freshman Janet Evanko from Clearfield led the team in batting with a .434 average.

Barnot will only lose one player next year. With a team full of young, experienced players, she has hopes to capture the Pennsylvania Conference title during the '82 season.













**NOTE:** No picture identification submitted.



## Surplus of Spirit

The 1980-81 varsity cheerleaders urged the Big Indians on to many victories. With their unwavering enthusiasm, they endeavored to keep the fans cheering and the players straining until the last seconds of every game.

The start of the season brought a new addition to the squad. Male cheer-leaders! Needless to say, many of the

female fans were pleased. Indeed, the guys added a whole new dimension to the football and basketball games.

The cheerleading squad definitely improved upon the spirits of the fans at IUP and helped in representing the pride which we have strived to show here at our alma mater. Hopefully, we will never forget that we are IUP Proud!









ROW 1: B Ishler, T Lavosky D Zuzik N Gamach