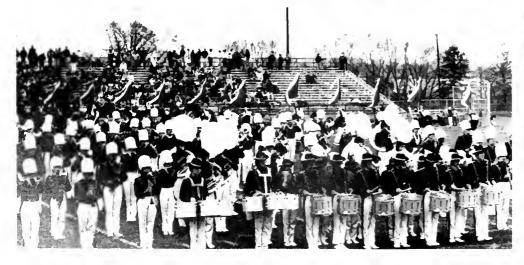

#### Drummin' Up Spirit

With twirling flags and complex formations, the IUP Marching Band brought school spirit to life with song.

Under the direction of Dr. Charles Casavant, football halftimes became musical festivals as the 180-member band performed.

The band shared its musical talents in several exhibition performances. They included concerts at Catasaqua, PA, Coventry, OH, Munhall, PA, and Hershey, PA.

The band officers and section leaders were as follows: piccolo section -James Pish; clarinet section - Janice Ferrari; saxophone section — Theodore Zitelli and Michele Fisel; mellophone section — Joan McGowan; trumpet section - Hary Ziek; Nevin Saylor and John Shaw; trombone section — Rob Spence; tuba euphonium section — Greg Nicoloff; percussion section — Harold DeLozier; silks - Cristal Swartzbaugh and Elizabeth Saul; twirlers - Patti Reynolds; rifles - Pam McKamish; drum majors -Gerald Black, Tama Werfel, Jay V. Butterfield and Robert Read (executive); commanding officers — Theodore Zitelli, Kurt Schneiderhan and Rob Spence.