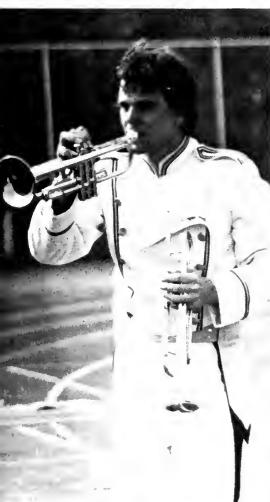

#### Drummin' Up Spirit

With twirling flags and complex formations, the IUP Marching Band brought school spirit to life with song.

Under the direction of Dr. Charles Casavant, football halftimes became musical festivals as the 180-member band performed.

The band shared its musical talents in several exhibition performances. They included concerts at Catasaqua, PA, Coventry, OH, Munhall, PA, and Hershey, PA.

The band officers and section leaders were as follows: piccolo section -James Pish; clarinet section - Janice Ferrari; saxophone section — Theodore Zitelli and Michele Fisel; mellophone section — Joan McGowan; trumpet section - Hary Ziek; Nevin Saylor and John Shaw; trombone section — Rob Spence; tuba euphonium section — Greg Nicoloff; percussion section — Harold DeLozier; silks - Cristal Swartzbaugh and Elizabeth Saul; twirlers - Patti Reynolds; rifles - Pam McKamish; drum majors -Gerald Black, Tama Werfel, Jay V. Butterfield and Robert Read (executive); commanding officers — Theodore Zitelli, Kurt Schneiderhan and Rob Spence.