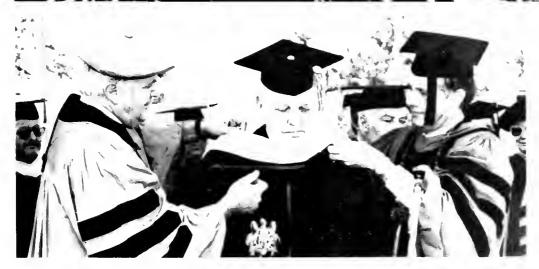

#### Presidential Pacesetter

Dr. John E. Worthen, in his second year as IUP's president, continued his sincere efforts to eliminate our deficit. When he took office in October of 1979, Dr. Worthen placed balancing the budget as one of his top priorities. Another of his main goals was to make IUP a leading university. His main promotional tools were IUP's size and excellent academic programs. IUP is larger than the other State — funded colleges in Pennsylvania and it is the only university which is funded by the State.

Our president also found time to participate in many activities with the students and faculty. This year he and his family participated in the annual tree lighting ceremony. His continual and avid support of various athletic programs has shown us his willingness and eagerness to promote campus spirit.

Dr. Worthen, the former Vice-President of Student Affairs at the University of Delaware, came to IUP in 1979. In his short term as president, Dr. Worthen has made himself well-known throughout our campus. His active nature and proud support of IUP has gained him the respect and admiration of the administration, faculty members, and the student body.