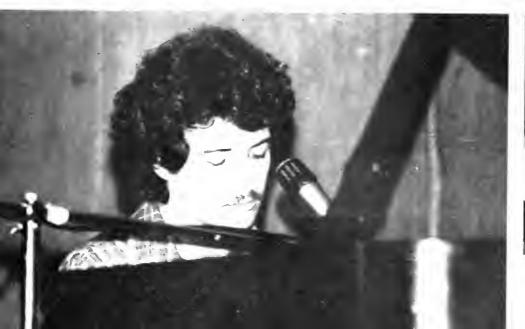

# Jammin' with Maynard

The Jazz musician, Maynard Ferguson, greeted the IUP audience on Friday night, October 24, 1980 with open arms

His performance ranged from medleys to solos. His music included "Rocky," "MacArthur Park," "Hey Jude" and "Cameleon"

Most of the audience left feeling that they had attended a "superior" concert.

Live With Poco . . .

Poco appeared in concert September 24, 1980 in Fisher Auditorium. "Heart of the Night" and "Crazy Love" stood out as the strong points of the concert