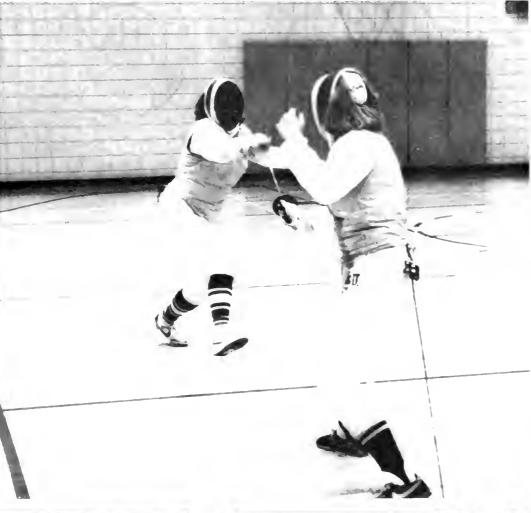

ord of 19-16. At the CMU Intercollegiate Tournament, Mark Tallarico placed second in the intermediate division.

Returning to fencing next year, under the coaching of Nancy Barthelemy, will be Jimmie Joseph, Mark Tallarico, Ray Taylor and Brett Schoenecker.











Coach Barthelemy, J. Holdren, E. Jenkins, M. Tallarico, J. Joseph, E. Rombach, R. Taylor, T. Van Biersel



| IUP |            | OPP |
|-----|------------|-----|
| 14  | Fayette    | 2   |
| 7   | WVU        | 5   |
| 8   | Fayette    | 4   |
| 3   | CMU        | 5   |
| 5   | California | 1 1 |
| 8   | CMU        | 4   |
| 5   | California | 11  |
| 1.1 | Allegheny  | 5   |



ROW 1: Coach Barthelemy, J. Alexander, G. Thoman, N. McFeeley, J. Postma; ROW 2: S. Papuga, K. Kelly, L. Baggest, J. Armitage.







# Foiled Again







The women's fencing team, under Coach Nancy Barthelemy, finished with a relatively good season of five wins and three losses. All members of the team were seniors.

Outstanding fencer of the season was Jackie Postma with a record of 32 wins and six losses. At the CMU Intercollegiate Tournament Jackie placed second in the intermediate division.

Jane Alexander, Gale Thoman and Nancy McFeeley contributed to the strength of the team and helped round it out by forming a strong nucleus

# Sultans of Swat

The baseball team, under the direction of Coach Archie Moore, finished their season with an overall 7-12 record.

Steve Ellis of Fairview posted the team best batting average with a 1.00 and was followed by Bill Hochevar of Aliquippa (.377). Ellis also led the tribe with 23 hits while Ji