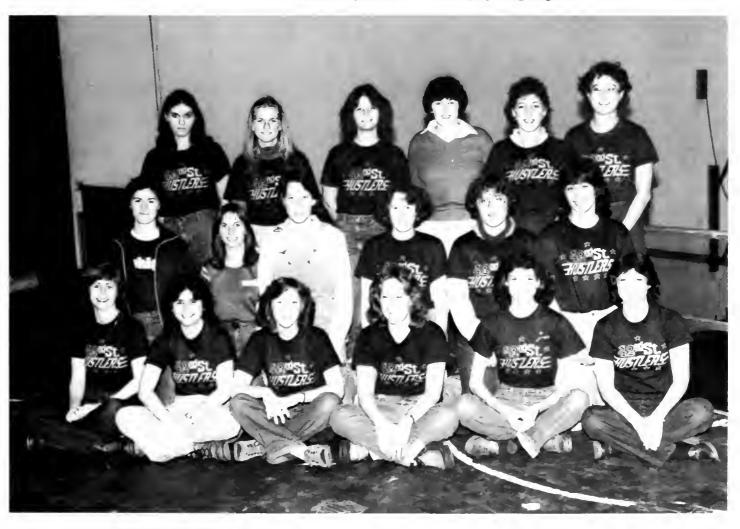

This athletic club was founded for men in the fall of 1976 and for women in the fall of 1979 to promote interest and participation of IUP students in the intramural sports program. Besides competing in all intramural sports events, the Hustlers also took part in the Anything Goes Contest and sponsored their annual foosball tournament.

## **42nd Street Hustlers**

P Doody M Abbate D Miracle J Alexander M Dragich J Nepple P Arturo C Eckelburger K. Novak P. Funair D. Babeji L Pavloc A Ballon K. Hannis B Peirce T Banks R Heberl S. Peirce L Beck S Hess M Polosky P Rohr C. Bradshaw J Hetzel R Brinza K. Heveran P Schmidt A. Campbell M. Kosmacki J Scott L Chabassol L Lay S Sochoka L. Churchel D. Lee L Summit C. Coleman J Vasalanı F Macek L. Collins J Manton J Weisberg W Yeckley A Dale B Hapes