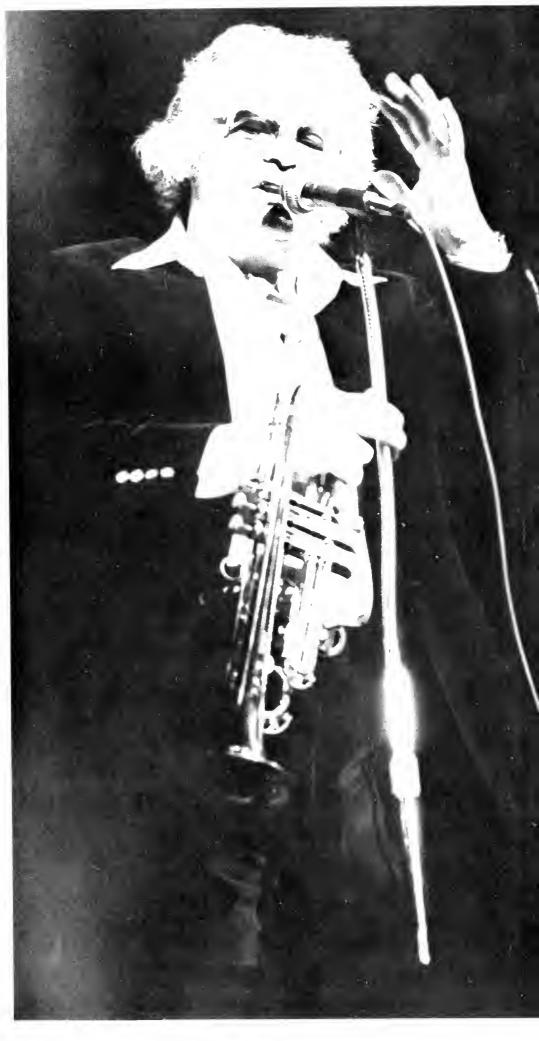

# Jammin' with Maynard

The Jazz musician, Maynard Ferguson, greeted the IUP audience on Friday night, October 24, 1980 with open arms

His performance ranged from medleys to solos. His music included "Rocky," "MacArthur Park," "Hey Jude" and "Cameleon"

Most of the audience left feeling that they had attended a "superior" concert.

Live With Poco . . .

Poco appeared in concert September 24, 1980 in Fisher Auditorium. "Heart of the Night" and "Crazy Love" stood out as the strong points of the concert