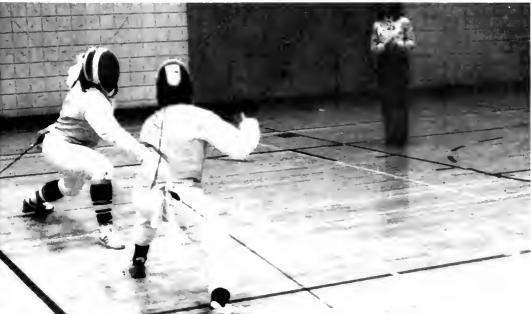

of 19-16. At the CMU Intercollegiate Tournament, Mark Tallarico placed second in the intermediate division.

Returning to fencing next year, under the coaching of Nancy Barthelemy, will be Jimmie Joseph, Mark Tallarico, Ray Taylor and Brett Schoenecker.











Coach Barthelemy, J. Holdren, E. Jenkins, M. Tallarico, J. Joseph, E. Rombach, R. Taylor, T. Van Biersel



| IUP |            | OPP |
|-----|------------|-----|
| 14  | Fayette    | 2   |
| 7   | WVU        | 5   |
| 8   | Fayette    | 4   |
| 3   | CMU        | 5   |
| 5   | California | 1 1 |
| 8   | CMU        | 4   |
| 5   | California | 11  |
| 1.1 | Allegheny  | 5   |



ROW 1: Coach Barthelemy, J. Alexander, G. Thoman, N. McFeeley, J. Postma; ROW 2: S. Papuga, K. Kelly, L. Baggest, J. Armitage.







# Foiled Again







The women's fencing team, under Coach Nancy Barthelemy, finished with a relatively good season of five wins and three losses. All members of the team were seniors.

Outstanding fencer of the season was Jackie Postma with a record of 32 wins and six losses. At the CMU Intercollegiate Tournament Jackie placed second in the intermediate division.

Jane Alexander, Gale Thoman and Nancy McFeeley contributed to the strength of the team and helped round it out by forming a strong nucleus

# Sultans of Swat

The baseball team, under the direction of Coach Archie Moore, finished their season with an overall 7-12 record.

Steve Ellis of Fairview posted the team best batting average with a 1.00 and was followed by Bill Hochevar of Aliquippa (.377). Ellis also led the tribe with 23 hits while Jim Bu