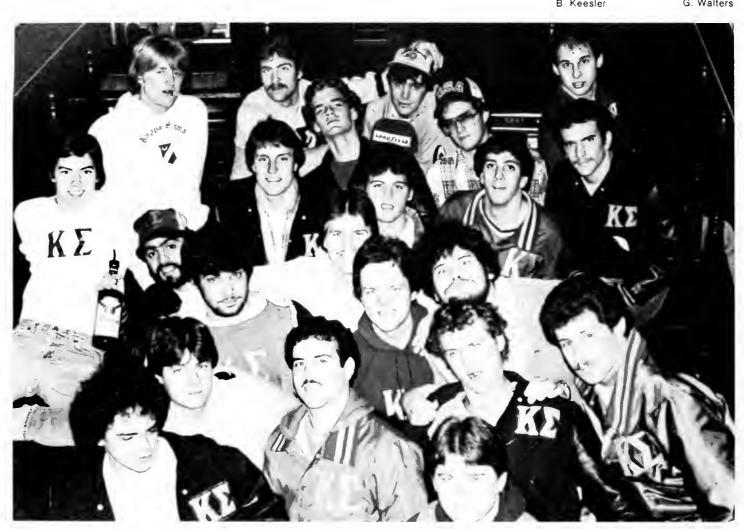

Kappa Sigma

The national founding of Phi Kappa Theta took place concurrently at Brown and Lehigh Universities in 1889. The Kappa Theta Chapter was established at IUP in 1970 with the following goals: fraternal (duty to man), intellectual (duty to self and parents), social (duty to society), and spiritual (duty to God). The group raised funds to benefit handicapped young adults and hosted the Regional Leadership Conference in February. They also participated in various social and intramural activities. Members say anyone can feel at home with this fraternity since they do not require conformity.