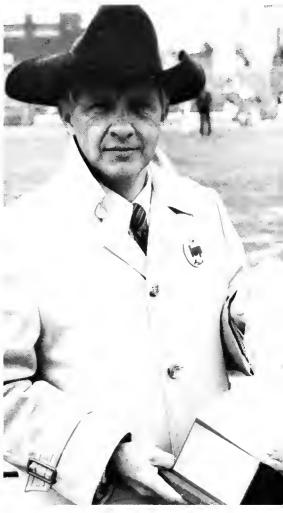

#### Presidential Pacesetter

Dr. John E. Worthen, in his second year as IUP's president, continued his sincere efforts to eliminate our deficit. When he took office in October of 1979, Dr. Worthen placed balancing the budget as one of his top priorities. Another of his main goals was to make IUP a leading university. His main promotional tools were IUP's size and excellent academic programs. IUP is larger than the other State — funded colleges in Pennsylvania and it is the only university which is funded by the State.

Our president also found time to participate in many activities with the students and faculty. This year he and his family participated in the annual tree lighting ceremony. His continual and avid support of various athletic programs has shown us his willingness and eagerness to promote campus spirit.

Dr. Worthen, the former Vice-President of Student Affairs at the University of Delaware, came to IUP in 1979. In his short term as president, Dr. Worthen has made himself well-known throughout our campus. His active nature and proud support of IUP has gained him the respect and admiration of the administration, faculty members, and the student body.