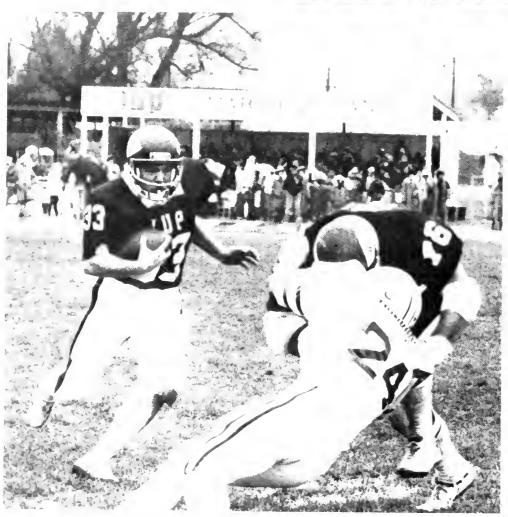

llis, R. Cambest, ROW 6: K. Sisk, M. Hoenig, S. Campos, B. Basile, K. Bowers, J. Sedlacko, M. Commendatore, J. Gianoni, R. Henderson, S. Betters, M. Lesnieski, K. Moore, M. Drear, T. Decker, M. Venzin; ROW 7: B. Kanick, D. Vitalie, D. Bair, F. Ways, E. Horchar, B. Pilossoph, J. Lythgoe, L. Scerbo, R. Mamajek, J. Stahl, A. Taliaferro, E. Barnett, L. Landman, D. Hampe, D. Cypher, J. Johnston; ROW 8: T. Totten, R. Wahl, Q. Nichols, J. Shope, J. Contz, B. Yager, B. McFarland, M. Potter, P. McDermott, T. Carroll, B. Kane, B. Chilcote, E. Haselrig, J. Walstrom, E. Marzock, M. Fair, B. Reeves, ROW 9: R. Shaffer, M. Twardowski, J. Sommer, P. Henry, S. Bohn, N. Turner, B. Allen, B. Gallagher, S. McGuigan, B. Neff, J. Cuglian, R. DiBucci, E. Krause, J. Maher, J. Bishop, B. Lawrence, C. Robinson.











# ... Harvest Victory







# Service With a Smile

| IUP |               | OPP |
|-----|---------------|-----|
| 6   | Clarion       | 3   |
| 3   | Slippery Rock | 6   |
| 8   | St Francis    | 1   |
| 1   | Duquesne      | 8   |
| 6   | California    | 3   |
| 5   | Clarion       | 4   |
| 8   | St Francis    | 1   |
| 4   | Edinboro      | 5   |
| 5   | West Liberty  | 4   |
| 3   | Lock Haven    | 6   |
| 5   | Robert Morris | 4   |
| 4   | Edinboro      | 5   |
| 5   | Frostburg     | 4   |
| 1   | Pittsburgh    | 8   |
| 3   | Slippery Rock | 6   |
|     |               |     |

#### Fall Scoreboard

Coach Louise Eltz's tennis team finished their 1980 season with a 14-8 record despite being relatively inexperienced. The netters relied heavily on the talents of the underclas