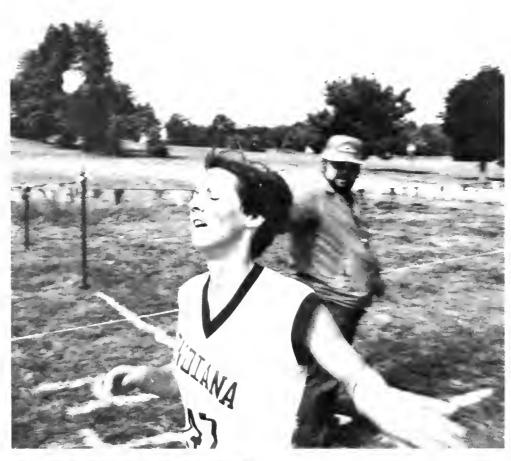

S Herr L Fees B Costello (Grad Asst.), Coach Frv.



# **Country Runners**

California Invitational 2nd of 9
Penn State Invitational 5th of 10
IUP Invitational 1st of 10
Quadrangular Meet 2nd of 4
Bucknell Invitational 3rd of 9
Eastern Regionals 5th of 9
Pennsylvania Conference Meet 1st of 13





#### Fall Scoreboard

Under the direction of Coach Ed Fry, the women's cross country team proved that they know how to run, not only on home turf at Meadow Lane Golf Course, but also on unfamiliar ground.

Though this was only their second season of varsity competition, the women harriers placed high in many of their invitational meets and finished the year as state champs.

Senior Sheila Fleming was the number one runner for the team. She went on to Nationals and finished in the top third.









ROW 1: Coach Fry, M. O'Connor, D. Macreno, M. Tesla, C. Zielinski, P. Ruffenach, A. Shadley, M. Sharkey; ROW 2: K. Floyd, T. Miller, B. Stauffer, S. Fleming, J. Maringer, D. DiCicco, D. Amrhein



| IUP |                  | OPP |  |
|-----|------------------|-----|--|
| 23  | Waynesburg       | 21  |  |
| 17  | Westminster      | 10  |  |
| 14  | Shippensburg     | 17  |  |
| 28  | California       | 14  |  |
| 23  | Slippery Rock    | 22  |  |
| 7   | C. W. Post       | 17  |  |
| 7   | Edinboro         | 11  |  |
| 0   | Clarion          | 15  |  |
| 20  | Lock Haven       | 0   |  |
| 24  | East Stroudsburg | 22  |  |
|     |                  |     |  |





### Indians' Autumn Tribe . . .

A great start and a strong finish sums up the 1980 football season for the IUP Indians. In it