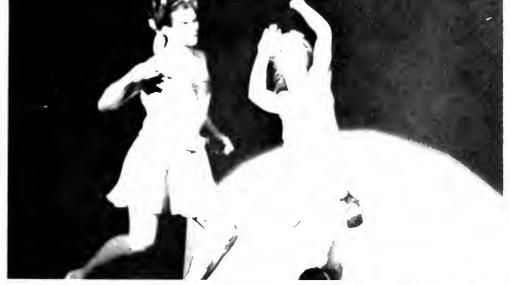

## Dragtime Ballet

Les Ballets Trockadere de Monte carlentertained IUP with dances of sport fand hilarity October 29 in Fisher Audit in im The all-male troupe of ballerinas parodied such classics as Swan Lake, Act II and Don Quixote.

These slapstick dancers managed to show all the laughable aspects of ballet with their expert mastery of dance skills