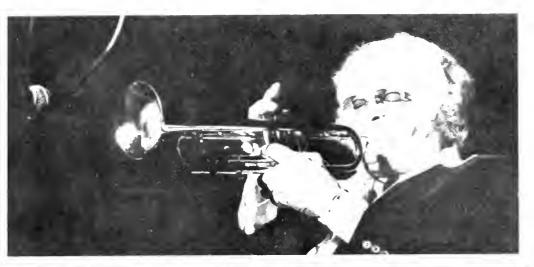

# Jammin' with Maynard

The Jazz musician, Maynard Ferguson, greeted the IUP audience on Friday night, October 24, 1980 with open arms

His performance ranged from medleys to solos. His music included "Rocky," "MacArthur Park," "Hey Jude" and "Cameleon"