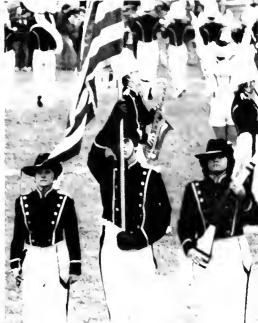

#### Drummin' Up Spirit

With twirling flags and complex formations, the IUP Marching Band brought school spirit to life with song.

Under the direction of Dr. Charles Casavant, football halftimes became musical festivals as the 180-member band performed.

The band shared its musical talents in several exhibition performances. They included concerts at Catasaqua, PA, Coventry, OH, Munhall, PA, and Hershey, PA.

The band officers and section leaders were as follows: piccolo section -James Pish; clarinet section - Janice Ferrari; saxophone section — Theodore Zitelli and Michele Fisel; mellophone section — Joan McGowan; trumpet section - Hary Ziek; Nevin Saylor and John Shaw; trombone section — Rob Spence; tuba euphonium section — Greg Nicoloff; percussion section — Harold DeLozier; silks - Cristal Swartzbaugh and Elizabeth Saul; twirlers - Patti Reynolds; rifles - Pam McKamish; drum majors -Gerald Black, Tama Werfel, Jay V. Butterfield and Robert Read (executive); commanding officers — Theodore Zitelli, Kurt Schneiderhan and Rob Spence.