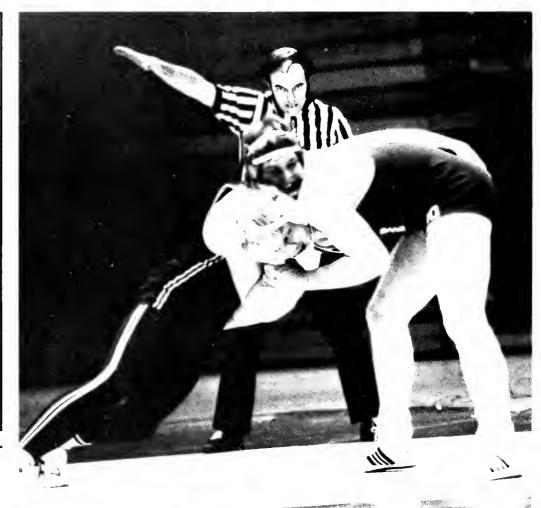

J Brandl D Wohlfarth, K O'Connor, J Liedor, H Pfisterer B A Snyder, As sistant Coach J Murtha



## Mighty Matmen

| IUP |                     | OPP |
|-----|---------------------|-----|
| 27  | Pitt-Johnstown      | 23  |
| 3   | Shippensburg        | 38  |
| 25  | Akron               | 24  |
| 13  | California          | 26  |
| 7   | Virginia            | 34  |
| 21  | George Washington   | 28  |
| 50  | Loyola of Baltimore | 3   |
| 25  | Kutztown            | 18  |
| 21  | Waynesburg          | 30  |
| 41  | Juniata             | 12  |
| 40  | Kings               | 17  |
| 21  | Messiah             | 21  |
| 0   | Slippery Rock       | 45  |
| 6   | Clarion             | 49  |
| 17  | Youngstown          | 25  |
| 10  | Bloomsburg          | 41  |
|     |                     |     |



### Winter Scoreboard

Under the direction of Coach Bill Blacksmith, the wrestling team wound up the season with a 7-11-1 record. However, two wrestlers contributed exceptional efforts.

Senior Jeff Conklin (167 pounds) finished the regular season with an overall record of 7-5. He became a runner-up in the Pennsylvania Conference

Junior Jim Havco (126 pounds) compiled a record of nine wins and three losses before he succumbed to an injury halfway through the season.









ROW 1: F Havko J Havko C Haight T Henry T Renninger ROW 2: Coach Blacksmith J Conklin P Meyers, C Bartlett S Gresh K Walters Assistant Coach Knepper

# Ready, Aim . . . Fire!

The rifle team, led by Thomas Campisano, finished with a record of 8-3. The riflers competed against Claron, Duquesne, Pitt. W & J. and Genev