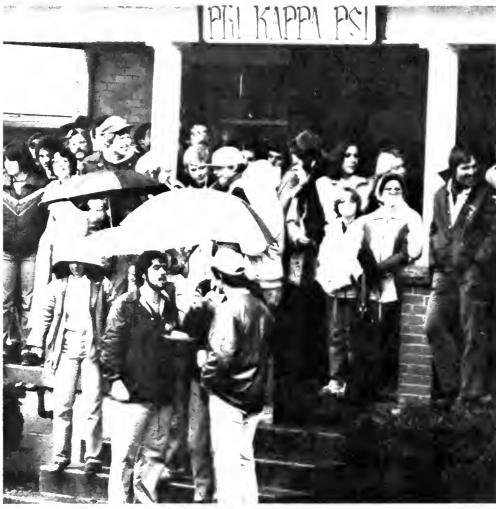

Gaining the distinction of becoming the first IUP Homecoming King was Don Thomas, a junior Criminology major from Hokendaqua, PA. Phi Kappa Psi fraternity, of which Thomas was an active mem-

ber, nominated him to run for the title.