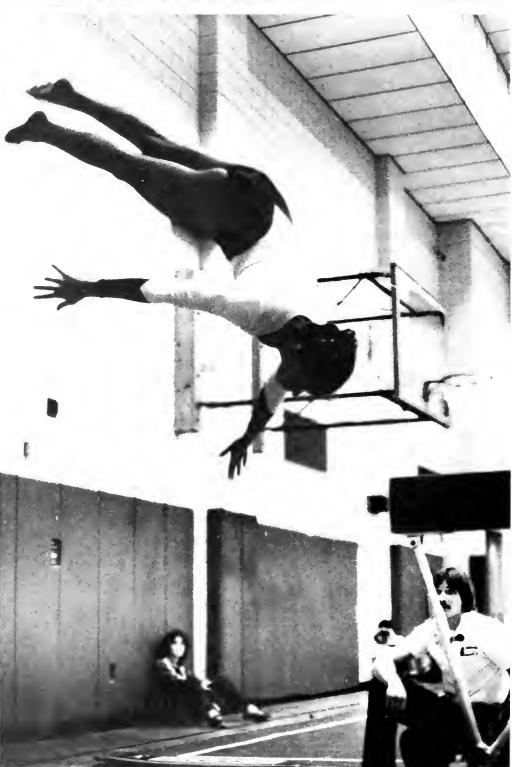

ding the women for individual events were: Barbara Heyl on the uneven bars; Denise Martin on the balance beam; and Roberta Brown for vaulting and floor exercise.

| IUP          |                 | OPP       |
|--------------|-----------------|-----------|
| 114.2        | Lock Haven      | 79.8      |
| 119 7        | Youngstown      | 123.45    |
| 120.3        | Pitt-Johnstown  | 115 90    |
| 120.0        | Slippery Rock   | 131.35    |
| 120.65       | Pitt-Johnstown  | 111.20    |
| 119 7        | Frostburg       | 110.00    |
| 123.45       | Wilson College  | 88.65     |
|              |                 |           |
| PSAC         |                 | 3rd place |
| EAIAW        |                 | 1st place |
| AIAW Divisio | n III Nationals | 5th place |

### Winter Scoreboard













ROW 1: R Brown, D Martin, K Elkin, S Snyder, ROW 2: B Heyl, D DiCicco, S Lippert, J Pagnanelli, L Blumer, J Pagnanelli, J White



## Touché

| IUP |            | OPP |
|-----|------------|-----|
| 12  | Fayette    | 4   |
| 5   | wvu        | 7   |
| 11  | Fayette    | 5   |
| 1   | CMU        | 1.1 |
| 12  | California | 4   |
| 10  | CMU        | 6   |
| 6   | California | 6   |
| 9   | Alleghny   | 7   |





### Winter Scoreboard

The men's fencing team finished the season with six wins and two losses. In the only tied match, IUP was awarded the victory over California by one touch.

Jay Holdren was named the outstanding fencer with a record of 28-11. Jim McCauley also finished the season with a good record of 19-16. At the CMU Intercollegiate Tournament, Mark Tallarico plac