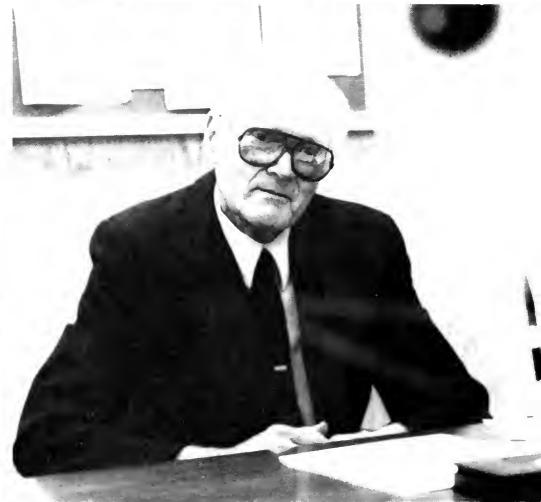

#### Presidential Pacesetter

Dr. John E. Worthen, in his second year as IUP's president, continued his sincere efforts to eliminate our deficit. When he took office in October of 1979, Dr. Worthen placed balancing the budget as one of his top priorities. Another of his main goals was to make IUP a leading university. His main promotional tools were IUP's size and excellent academic programs. IUP is larger than the other State — funded colleges in Pennsylvania and it is the only university which is funded by the State.

Our president also found time to participate in many activities with the students and faculty. This year he and his family participated in the annual tree lighting ceremony. His continual and avid support of various athletic programs has shown us his willingness and eagerness to promote campus spirit.

Dr. Worthen, the former Vice-President of Student Affairs at the University of Delaware, came to IUP in 1979. In his short term as president, Dr. Worthen has made himself well-known throughout our campus. His active nature and proud support of IUP has gained him the respect and admiration of the administration, faculty members, and the student body.