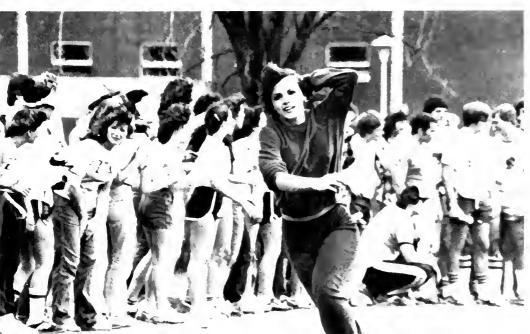

# We Are Family

Sigma Chi Derby Days rat from March 29 to April 4. This fund raising project benefited Camp Orenda a camp for the physically and mentally hand-capped of Indiana County.

Eleven of the sororities of IUP participated in games and fund-raisers for the project. The week was highlighted Saturday, April 4, at Keith Field where the sororities' final variety of games took place.