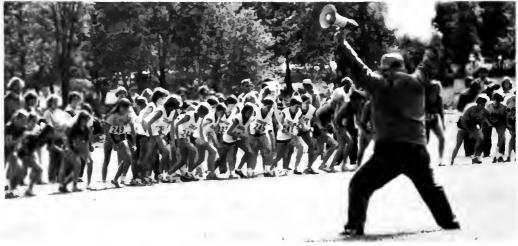

## Exploring . . .

Free Sailing

This fall the IUP Outdoor Club helped students capture the last bit of summer at Yellow Creek State Park. At their annual extravaganza, there was plenty of warm sun and free use of catamarans, sailboats and canoes.

Those who didn't care to venture onto the water could simply spread out on the lake bank, listen to the band, and enjoy fine food.

The day introduced students to the facilities available to them from IUP and the Outdoor Club.