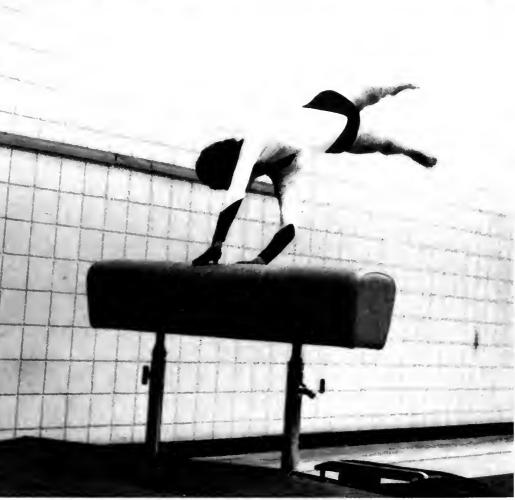

the women for individual events were: Barbara Heyl on the uneven bars; Denise Martin on the balance beam; and Roberta Brown for vaulting and floor exercise.

| IUP          |                 | OPP       |
|--------------|-----------------|-----------|
| 114.2        | Lock Haven      | 79.8      |
| 119 7        | Youngstown      | 123.45    |
| 120.3        | Pitt-Johnstown  | 115 90    |
| 120.0        | Slippery Rock   | 131.35    |
| 120.65       | Pitt-Johnstown  | 111.20    |
| 119 7        | Frostburg       | 110.00    |
| 123.45       | Wilson College  | 88.65     |
|              |                 |           |
| PSAC         |                 | 3rd place |
| EAIAW        |                 | 1st place |
| AIAW Divisio | n III Nationals | 5th place |

### Winter Scoreboard













ROW 1: R Brown, D Martin, K Elkin, S Snyder, ROW 2: B Heyl, D DiCicco, S Lippert, J Pagnanelli, L Blumer, J Pagnanelli, J White



## Touché

| IUP |            | OPP |
|-----|------------|-----|
| 12  | Fayette    | 4   |
| 5   | wvu        | 7   |
| 11  | Fayette    | 5   |
| 1   | CMU        | 1.1 |
| 12  | California | 4   |
| 10  | CMU        | 6   |
| 6   | California | 6   |
| 9   | Alleghny   | 7   |





### Winter Scoreboard

The men's fencing team finished the season with six wins and two losses. In the only tied match, IUP was awarded the victory over California by one touch.

Jay Holdren was named the outstanding fencer with a record of 28-11. Jim McCauley also finished the season with a good record of 19-16. At the CMU Intercollegiate Tournament, Mark Tallarico placed s