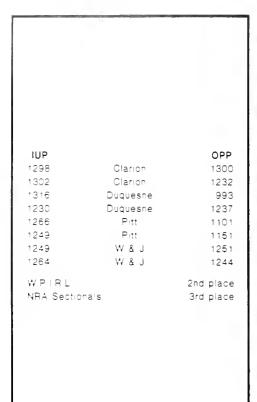

onklin (167 pounds) finished the regular season with an overall record of 7-5. He became a runner-up in the Pennsylvania Conference

Junior Jim Havco (126 pounds) compiled a record of nine wins and three losses before he succumbed to an injury halfway through the season.









ROW 1: F Havko J Havko C Haight T Henry T Renninger ROW 2: Coach Blacksmith J Conklin P Meyers, C Bartlett S Gresh K Walters Assistant Coach Knepper

# Ready, Aim . . . Fire!

The rifle team, led by Thomas Campisano, finished with a record of 8-3. The riflers competed against Claron, Duquesne, Pitt. W & J. and Geneva. They tied for second place in the league with Clarion.

The team also took third place in NRA Sectionals at P.tt. Cindy Do an took third high and high women's while shooting at the Pitt sectionals.

















ROW 1; G Needleman D Zuccala ROW 2: C Dolan, J Banamati M Bauersfield ROW 3: Coach Campisano J MacBlane D Hodge G Hobar J Landau

# Tumbled to the Top

The women's gymnastics team, coached by Pat Lommock, had a victorious season with a 5-2 record. Top scorers for all-around events were Roberta Brown, Denise Martin, Diane DiCicco and Sandy Lippert.

Leading the women for individual events were: Barbara Heyl on the uneven bars; Denise Martin on the balance beam; and Roberta Brown for vaulting and floor exercise.

| IUP          |                 | OPP       |
|--------------|-----------------|-----------|
| 114.2        | Lock Haven      | 79.8      |
| 119 7        | Youngstown      | 123.45    |
| 120.3        | Pitt-Johnstown  | 115 90    |
| 120.0        | Slippery Rock