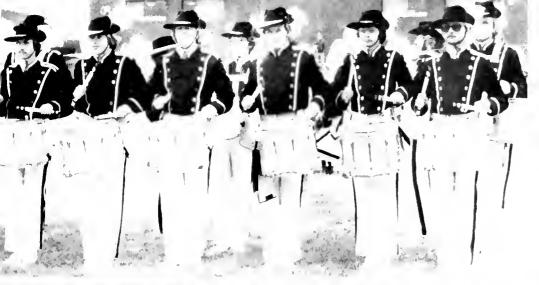

#### Drummin' Up Spirit

With twirling flags and complex formations, the IUP Marching Band brought school spirit to life with song.

Under the direction of Dr. Charles Casavant, football halftimes became musical festivals as the 180-member band performed.

The band shared its musical talents in several exhibition performances. They included concerts at Catasaqua, PA, Coventry, OH, Munhall, PA, and Hershey, PA.

The band officers and section leaders were as follows: piccolo section -James Pish; clarinet section - Janice Ferrari; saxophone section — Theodore Zitelli and Michele Fisel; mellophone section — Joan McGowan; trumpet section - Hary Ziek; Nevin Saylor and John Shaw; trombone section — Rob Spence; tuba euphonium section — Greg Nicoloff; percussion section — Harold DeLozier; silks - Cristal Swartzbaugh and Elizabeth Saul; twirlers - Patti Reynolds; rifles - Pam McKamish; drum majors -Gerald Black, Tama Werfel, Jay V. Butterfield and Robert Read (executive); commanding officers — Theodore Zitelli, Kurt Schneiderhan and Rob Spence.