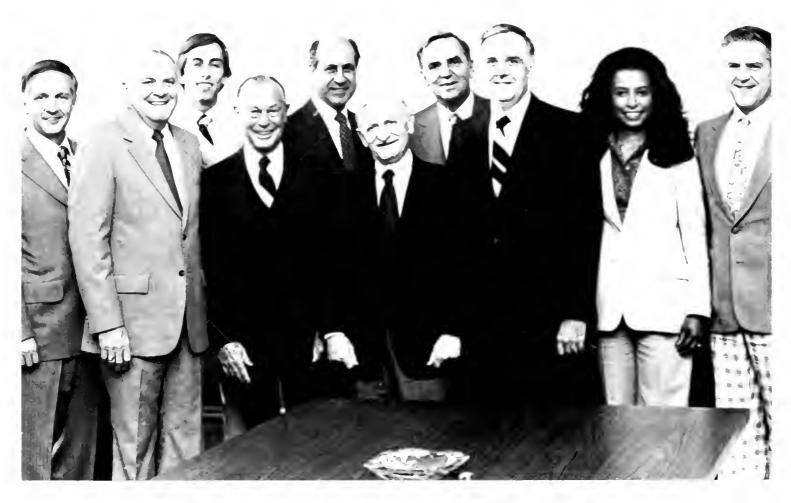

# Higher Echelons

ADMINISTRATION — TOP: Robert O Warren, Associate Provost, John Welty, Vice-President of Student Affairs, CENTER: Bernard J Ganley, Administrative Vice-President, Isadore R Lenglet, Vice-President of Development and Finance, BOTTOM: Robert L Gaylor, Special Assistant to the President

#### **Supervisory Superiors**

TRUSTEES — TOP: Dr. John E. Worthen; Senator Patrick J. Stapleton, President, Daniel J. Clifford Student Member, Patrick F. McCarthy, Vice-President; James Trimarchi; Frank Gorell, Secretary, Samuel Jack, David Johnson, Mariam Bradley; Dr. Robert J. Shupala FOUNDATIONS — BOTTOM: James Perine, Executive Director, Katherine Shearer, Treasurer, Dr. Dale E. Landon, President, Jane Mervine, Vice-President, Dr. Robert Morris, Secretary