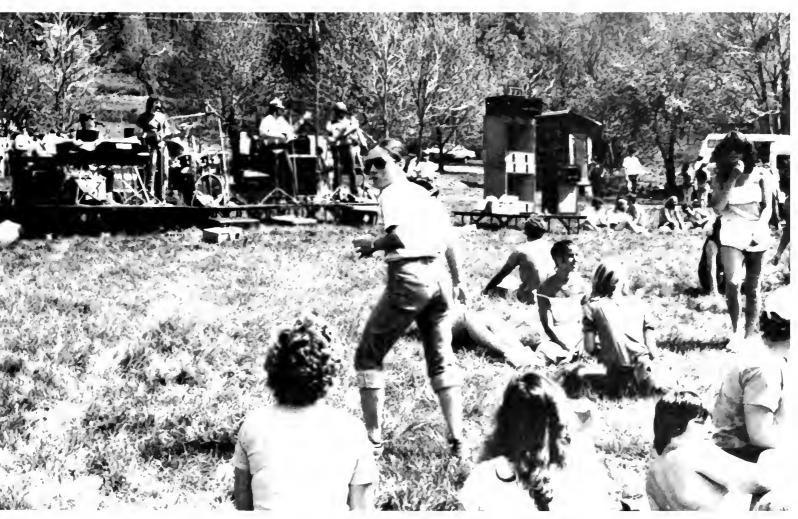

#### **Summer Insanity**

May Madness Weekend, May 8, 9, and 10 looked very disappointing at first. It started with the cancellation of Friday night's concert with Point Blank and the Silencers at Flagstone Theater. Then the May Madness Run was cancelled due to the lack of participants. It looked like rain would also ruin Saturday's Farm Day, which was the focal point of the weekend. Conditions improved however, and Farm Day turned out to be a day full of sun,

music and fun.

Hundreds of IUP students participated in a day of Frisbee throwing, pie eating, three-legged racing and egg tossing. The atmosphere was completed with the sound of country songs by the Corbin-Hanner Band. May Madness Weekend ended on Sunday with a concert by folksinger Richie Havens.