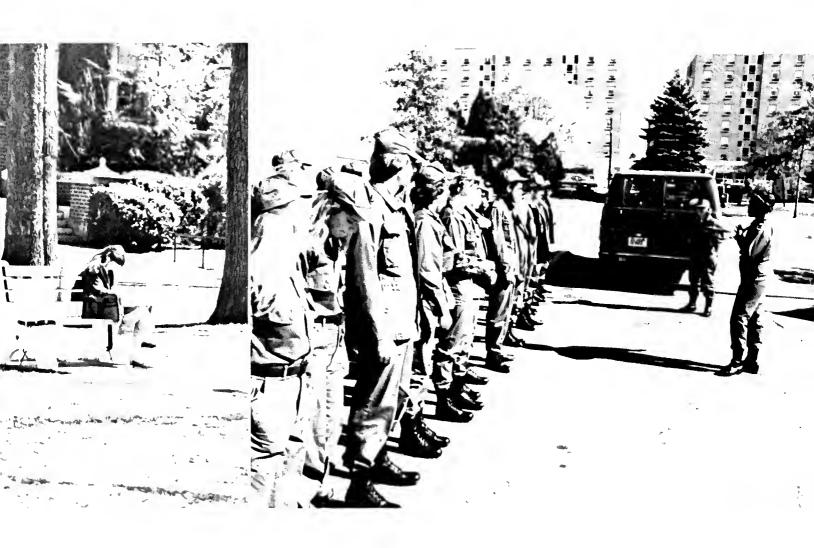

#### Geronimo

The sky over Jimmy Stewart Airport was spotted with figures of green as the IUP ROTC cadets make their parachuting jumps. These Military Science II, III and IV students floated from an altitude of 1200 feet.

All the jumpers had gone to airborne training at Fort Benning, Georgia. While in training they received 130 hours of physical and mental training and made at least five parachute jumps from heights of 1250 feet to 2500 feet. There was a safe landing for all.