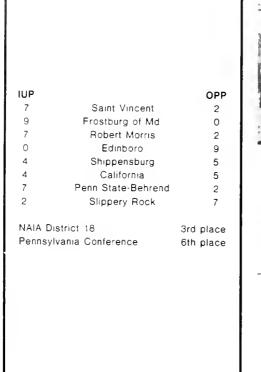

r, ROW 3: Coach Fry K Floyd, M Tesla, T Miller, D Macreno, M Sanelli, P Russel, D Amhrein, B Stauffer, J Gonsowski, Assistant Coach McCue

## Serving It Up

For the second season in a row, the IUP men's tennis record slipped a notch. Coach Vince Celtnieks helped guide the team to a 6-2 mark in '79, then last spring IUP finished 5-4, which was followed by a slight drop to 4-4 during the '81 season.

However, with all nine members due to return in '82, seven of which are letter-

men, Celtnieks is confident the team will improve this year's showing.

Sophomore Tony Cinelli was a major asset to the team. Already a two-year letterwinner, Cinelli recorded an 8-4 slate in singles play along with an 8-3 mark in doubles competition, both these marks including district and conference tournaments.





## **Spring Scoreboard**











ROW 1: B Appelt, S Leuschel, T Cinelli, D Kegerreis, D Zamperini, ROW 2: Coach Celtnieks, J Dell, J Cilado, D Radacosky, M Adams, D Radacosky

## Sassy Sluggers

In only its third year of existence as a varsity sport, the IUP women's softball team posted its best record ever with ten wins against only three losses.

First year coach Vickie Barnot concluded that a combination of strong defense and pitching led IUP to its successful season. Offensively, Barnot's sluggers improved immensely over last season with an overall .272 average.

Carol Hoover, a junior from Windber, was a major contributer to the team's suc-

cess. Many coaches and umpires believe she may be the best pitcher in the state. She sported a 5-1 pitching record and a .263 batting aver