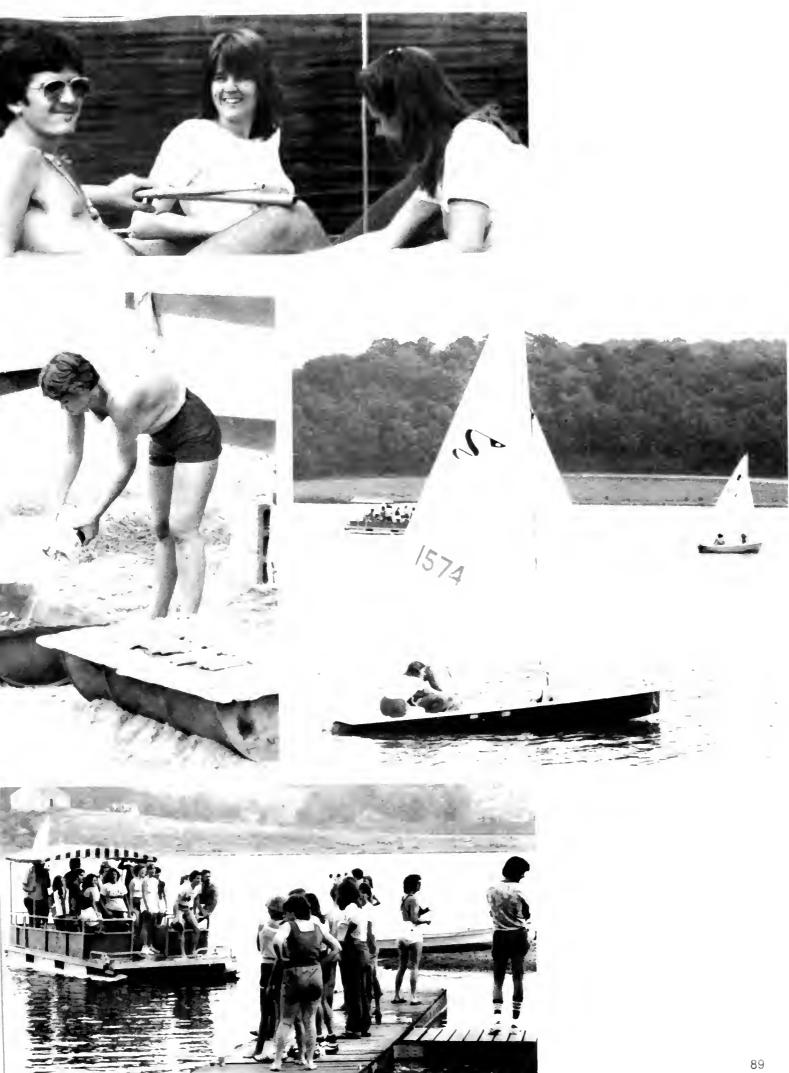

## Exploring . . .

Free Sailing

This fall the IUP Outdoor Club helped students capture the last bit of summer at Yellow Creek State Park. At their annual extravaganza, there was plenty of warm sun and free use of catamarans, sailboats and canoes.

Those who didn't care to venture onto the water could simply spread out on the lake bank, listen to the band, and enjoy fine food.

The day introduced students to the facilities available to them from IUP and the Outdoor Club.