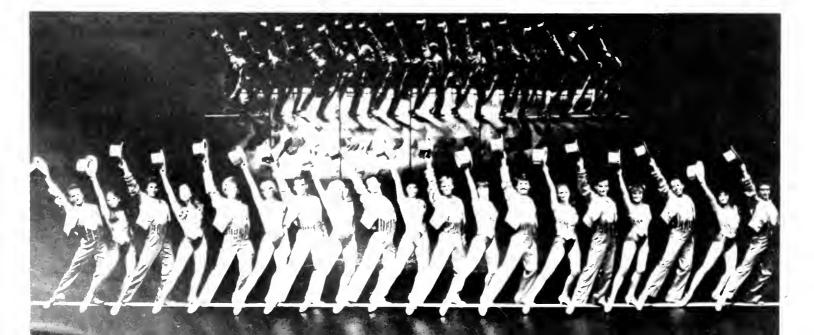

# A Kick From Broadway

The touring company of Broadway's hit A Chorus Line, dazzled a capacity crowd January 27 in Fisher Auditorium with music and dance.

A Chorus Line, choreographed and directed by Michael Bennett, was Broadway's longest running musical and winner of nine Tony Awards.

The musical centered on the auditions of 17 dancers for eight chorus positions in a new show. As the director watched and questioned them, these 17 danced, sang and told their own stories. The combined style and perfection of each dancer created a breathtaking performance, one which experts have called a major development of the American musical theatre.

NOTE: These photos are of the Broadway company and not of the touring company