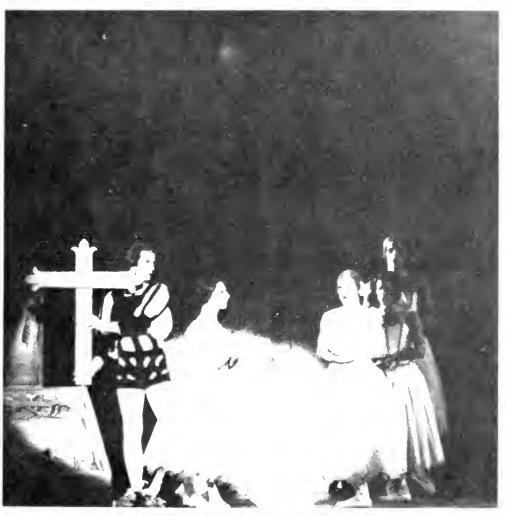

## The Passion of Dracula

October 8-11, 1980

CAST

| Dr. Cedric SewardTom Spaneddi        |
|--------------------------------------|
| Jameson David Stone                  |
| Professor Van Helsing Paul Mummer    |
| Dr. Helga Van Zandt Kristine Kowalsk |
| Lord Godalming Tim Bintrin           |
| Mr. Renfield James Winne             |
| Wilhelmina MurrayJanetta David       |
| Jonathan Harker Curtis Quay          |
| Count Dracula Ray Cupple             |