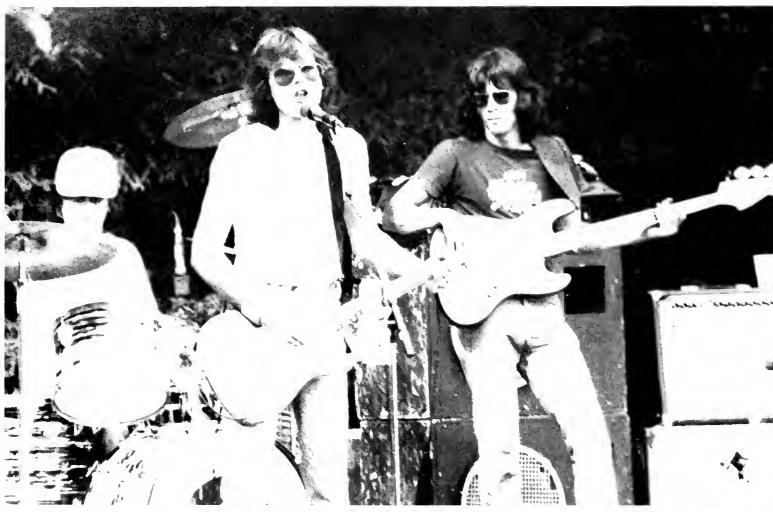

#### Drummin' Up Spirit

With twirling flags and complex formations, the IUP Marching Band brought school spirit to life with song.

Under the direction of Dr. Charles Casavant, football halftimes became musical festivals as the 180-member band performed.

The band shared its musical talents in several exhibition performances. They included concerts at Catasaqua, PA, Coventry, OH, Munhall, PA, and Hershey, PA.

The band officers and section leaders were as follows: piccolo section -James Pish; clarinet section - Janice Ferrari; saxophone section — Theodore Zitelli and Michele Fisel; mellophone section — Joan McGowan; trumpet section - Hary Ziek; Nevin Saylor and John Shaw; trombone section — Rob Spence; tuba euphonium section — Greg Nicoloff; percussion section — Harold DeLozier; silks - Cristal Swartzbaugh and Elizabeth Saul; twirlers - Patti Reynolds; rifles - Pam McKamish; drum majors -Gerald Black, Tama Werfel, Jay V. Butterfield and Robert Read (executive); commanding officers — Theodore Zitelli, Kurt Schneiderhan and Rob Spence.