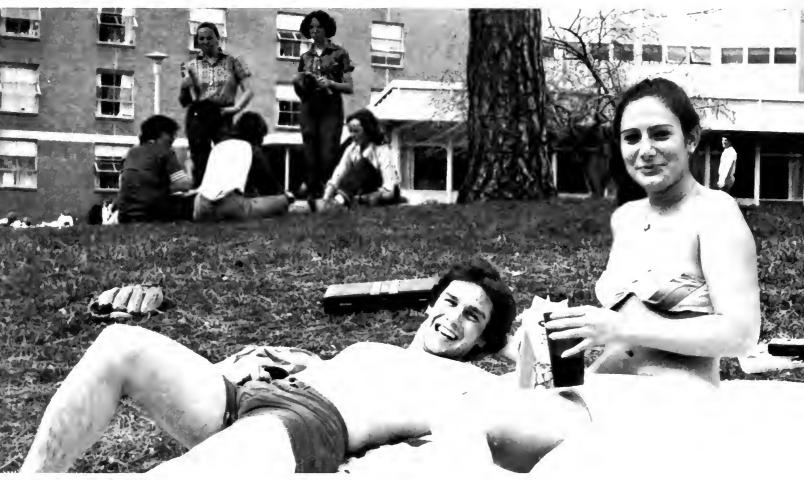

T-shirt ('tē•,shert) n. A poor college student's basic apparel which reflects that individual's interests, identity, and disposition.

TYOP (t • y •  $\overline{o}$  • p) n. The process of performing foolish acts while Taking Your Own Picture in the Oak Grove in order to guarantee that your picture is on these four pages of the OAK.

Sequences (s $\overline{e}$ 'kwensez) n. The measurement of time in slow motion.