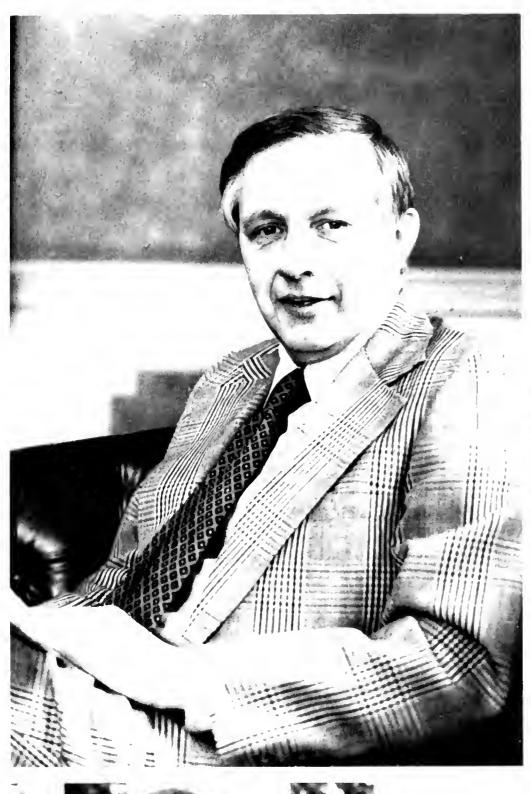

#### Presidential Pacesetter

Dr. John E. Worthen, in his second year as IUP's president, continued his sincere efforts to eliminate our deficit. When he took office in October of 1979, Dr. Worthen placed balancing the budget as one of his top priorities. Another of his main goals was to make IUP a leading university. His main promotional tools were IUP's size and excellent academic programs. IUP is larger than the other State — funded colleges in Pennsylvania and it is the only university which is funded by the State.

Our president also found time to participate in many activities with the students and faculty. This year he and his family participated in the annual tree lighting ceremony. His continual and avid support of various athletic programs has shown us his willingness and eagerness to promote campus spirit.

Dr. Worthen, the former Vice-President of Student Affairs at the University of Delaware, came to IUP in 1979. In his short term as president, Dr. Worthen has made himself well-known throughout our campus. His active nature and proud support of IUP has gained him the respect and admiration of the administration, faculty members, and the student body.