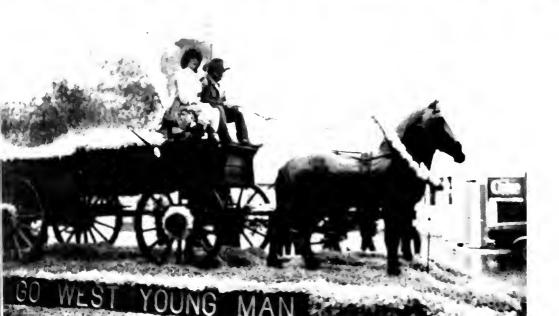

## The Wild West Comes to IUP

"Don't Rain on My Parade," sang Streisand in Funny Girl — IUP sang along homecoming weekend. Despite the wet weather, the homecoming traditions continued as usual.

Naturally, the IUP Indians, both alumni and students, felt right at home with the "Wild West" theme. The pioneering parade originally consisted of 14 floats, 17 bands and 6 majorette groups. Though the rainy weather decreased the original size of the parade, the IUP Indians' spirit remained high.

The parade floats depicted scenes from the "Wild West," ranging from the Gold Rush to the building of the Continental Railroad. The top eight floats, as determined by a panel of judges, were awarded cash prizes. Prizes were awarded to the following fraternities and sororities: