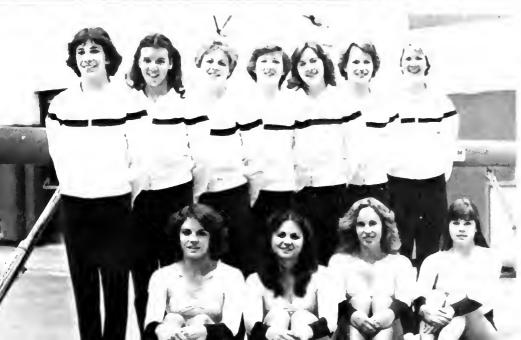

#### **Subscription Staff**

P. Carrai P. Ellis M. Hanson L. Langiotti S. Pifer E. Pitts G. Thoman

Editor

G S Thoman

In 1912 the first regular yearbook was produced at Indiana; it was called the IN-STANO (INdiana STAte NOrmal School). This class annual was renamed the Oak in 1928 when Indiana became a state teachers college. The staff has worked hard this year to create an interesting and accurate record of the years' people, places, and programs. Members say that the main requirement for inclusion is a prerequisite of Basis Insanity 101.

#### The Oak