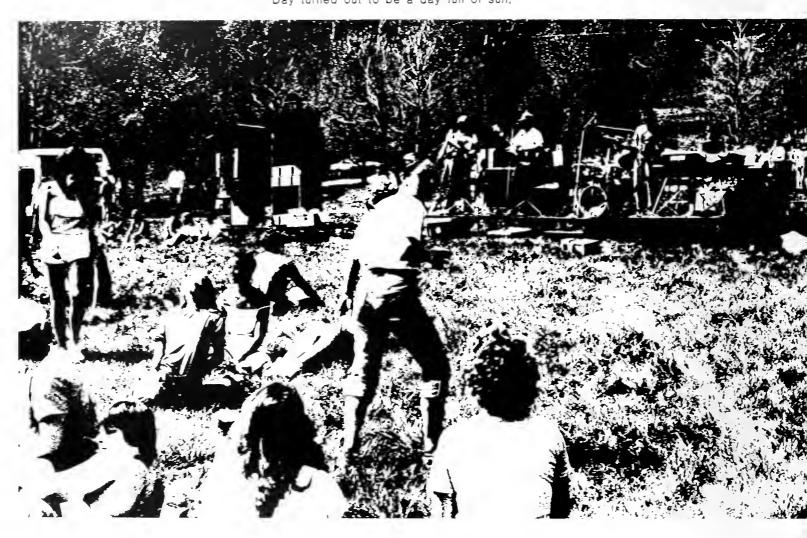

## Exploring . . .

Free Sailing

This fall the IUP Outdoor Club helped students capture the last bit of summer at Yellow Creek State Park. At their annual extravaganza, there was plenty of warm sun and free use of catamarans, sailboats and canoes.

Those who didn't care to venture onto the water could simply spread out on the lake bank, listen to the band, and enjoy fine food.

The day introduced students to the facilities available to them from IUP and the Outdoor Club.