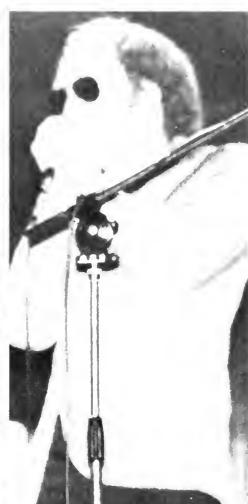

#### Pittsburgh Rock

The Iron City Houserockers performed in concert along with Norm Nardini and the Tigers on October 28. The Iron City Houserockers worked hard on stage and were enjoyed by the large crowd that filled Fisher Auditorium

Songs that brought good response were ones such as "Pumping Iron," their hit single "Don't Let Them Push You Around," "I'm Not Dead Yet," "I Can Still Rock and Roll," "Have a Good Time (But Get Out Alive)," and cover tune "Pretty Women." The group performed a ten minter mapley encore of "Shout Johnny B.