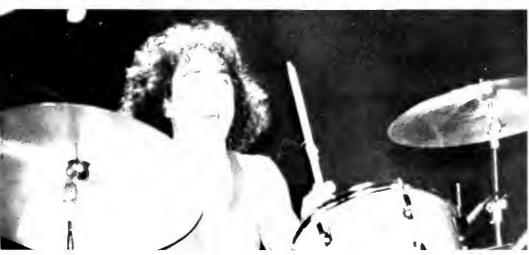

#### Drummin' Up Spirit

With twirling flags and complex formations, the IUP Marching Band brought school spirit to life with song.

Under the direction of Dr. Charles Casavant, football halftimes became musical festivals as the 180-member band performed.

The band shared its musical talents in several exhibition performances. They included concerts at Catasaqua, PA, Coventry, OH, Munhall, PA, and Hershey, PA.

The band officers and section leaders were as follows: piccolo section -James Pish; clarinet section - Janice Ferrari; saxophone section — Theodore Zitelli and Michele Fisel; mellophone section — Joan McGowan; trumpet section - Hary Ziek; Nevin Saylor and John Shaw; trombone section — Rob Spence; tuba euphonium section — Greg Nicoloff; percussion section — Harold DeLozier; silks - Cristal Swartzbaugh and Elizabeth Saul; twirlers - Patti Reynolds; rifles - Pam McKamish; drum majors -Gerald Black, Tama Werfel, Jay V. Butterfield and Robert Read (executive); commanding officers — Theodore Zitelli, Kurt Schneiderhan and Rob Spence.