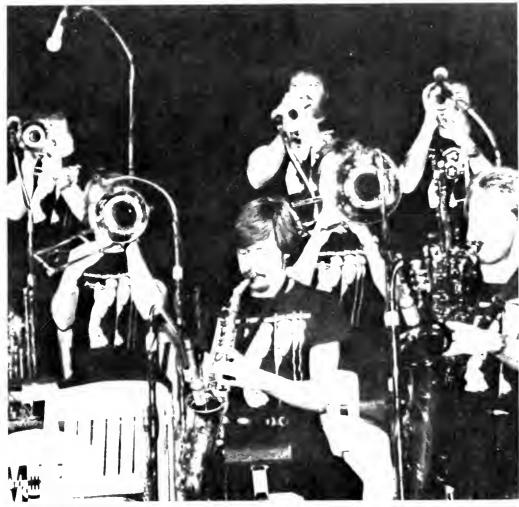

#### Drummin' Up Spirit

With twirling flags and complex formations, the IUP Marching Band brought school spirit to life with song.

Under the direction of Dr. Charles Casavant, football halftimes became musical festivals as the 180-member band performed.

The band shared its musical talents in several exhibition performances. They included concerts at Catasaqua, PA, Coventry, OH, Munhall, PA, and Hershey, PA.

The band officers and section leaders were as follows: piccolo section -James Pish; clarinet section - Janice Ferrari; saxophone section — Theodore Zitelli and Michele Fisel; mellophone section — Joan McGowan; trumpet section - Hary Ziek; Nevin Saylor and John Shaw; trombone section — Rob Spence; tuba euphonium section — Greg Nicoloff; percussion section — Harold DeLozier; silks - Cristal Swartzbaugh and Elizabeth Saul; twirlers - Patti Reynolds; rifles - Pam McKamish; drum majors -Gerald Black, Tama Werfel, Jay V. Butterfield and Robert Read (executive); commanding officers — Theodore Zitelli, Kurt Schneiderhan and Rob Spence.