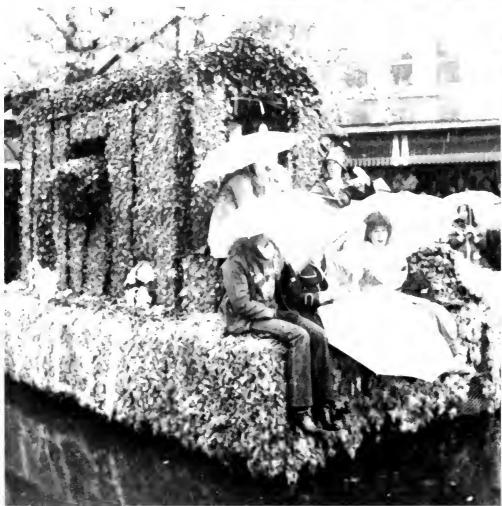

## The Wild West Comes to IUP

"Don't Rain on My Parade," sang Streisand in Funny Girl — IUP sang along homecoming weekend. Despite the wet weather, the homecoming traditions continued as usual.

Naturally, the IUP Indians, both alumni and students, felt right at home with the "Wild West" theme. The pioneering parade originally consisted of 14 floats, 17 bands and 6 majorette groups. Though the rainy weather decreased the original size of the parade, the IUP Indians' spirit remained high.

The parade floats depicted scenes from the "Wild West," ranging from the Gold Rush to the building of the Continental Railroad. The top eight floats, as determined by a panel of judges, were awarded cash prizes. Prizes were awarded to the following fraternities and sororities:

1st place — Kappa Delta Rho/Alpha Phi, 2nd place — Lambda Chi Alpha/Sigma Sigma Sigma.

IUP royalty of both past and present also made an appearance in the parade. In addition to the 1980 Homecoming Court, IUP hosted Miss Ohio 1981, Miss IUP 1980, IUP Homecoming Queen 1978 and Miss Pennsylvania 1972, all graduates of IUP.