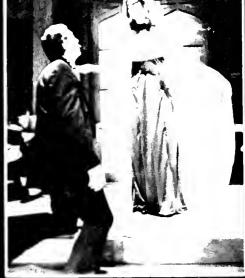

Bats, Blood, and Bela Lugosi

## The Passion of Dracula

October 8-11, 1980

CAST

| Dr. Cedric SewardTom Spaneddi        |
|--------------------------------------|
| Jameson David Stone                  |
| Professor Van Helsing Paul Mummer    |
| Dr. Helga Van Zandt Kristine Kowalsk |
| Lord Godalming Tim Bintrin           |
| Mr. Renfield James Winne             |
| Wilhelmina MurrayJanetta David       |
| Jonathan Harker Curtis Quay          |
| Count Dracula Ray Cupple             |