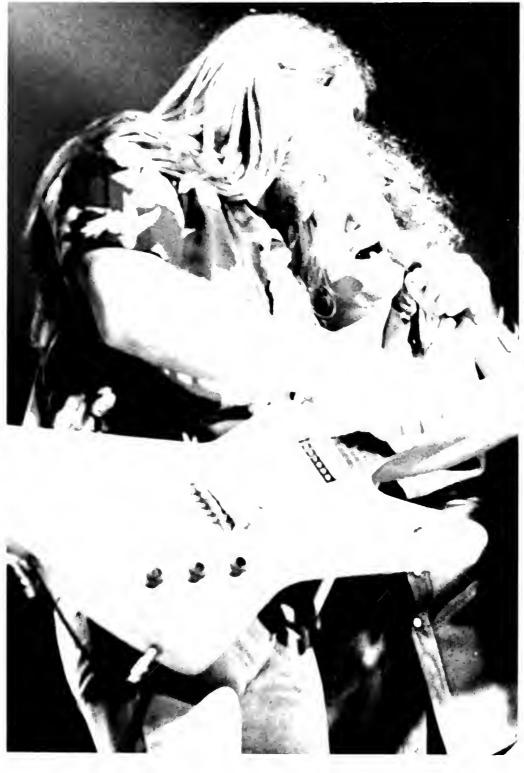

### Rockin' Southern Style

Molly Hatchet performed in concert at Memorial Field House on Saturday night, March 28. The band consisted of vocalist Jimmy Farrar, three guitarists, a drummer and a bassist

The southern rock group presented an exciting show with such songs as "Bounty Hunter," "Boogie No More," "Beatin' the Odds" and "Gator Country." The group displayed an evening of heavy rock 'n roll. Supporting Molly Hatchet was the band Skywire