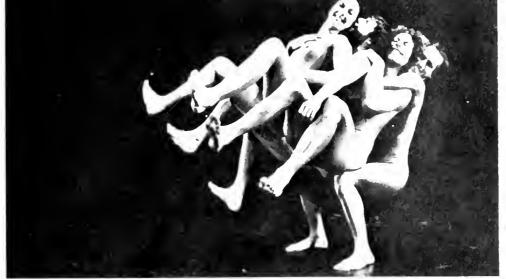

## Dragtime Ballet

Les Ballets Trockadere de Monte carlentertained IUP with dances of sport fand hilarity October 29 in Fisher Audit in im The all-male troupe of ballerinas parodied such classics as Swan Lake, Act II and Don Quixote.

These slapstick dancers managed to show all the laughable aspects of ballet with their expert mastery of dance skills