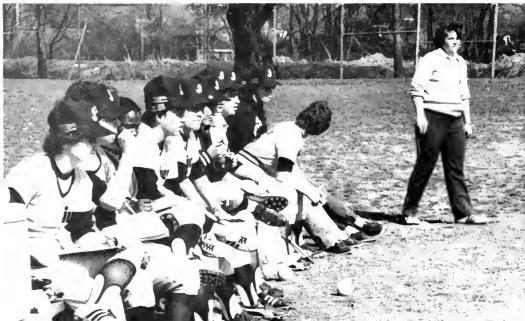

#### **Frustration Unlimited**

Registration is always a battle in itself. One of the worst parts is the worried anticipation which heightens as you wait, and wait, and wait.

First you have to wait outside, sometimes in the hot sun, sometimes in the snow, and sometimes in the rain. Then you wait on the bleachers. And of course you always

have to wait in the lines which are everpresent on campus.

Finally you make it to the computer, desperately trying to work out a schedule. Just when you think you are safely through, a monotone voice destroys all hopes and dreams of a perfect schedule with another closed class.

After you schedule, reschedule, and schedule again, the computer reluctantly passes you through its golden gates, releasing you from that arena of confusion. Classes look so precious after fighting so hard for them, yet by Monday you will probably find youself at the end of another long line as period begins.