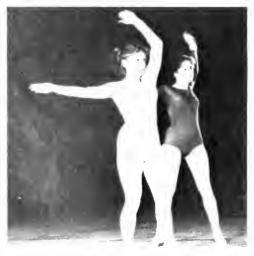

Dance the Night Away

The IUP Concert Dance Club produced two shows under the direction of faculty advisor S. Jane Dakak and the four-member council of Missy Lamb, Kindy Houk, Mary Lou Bartash and Kate Kale.

Action filled the stage November 20 through November 23 as the group presented its fall show. The spring show was presented May 7 through May 10, again dazzling the audience with song and dance. All aspects of the shows were supervised by students.

The IUP Concert Dance Club began its 13th year of existence with approximately 190 members. This is a startling growth from its 15-20 original members in 1967. The concert dancers hold weekly classes for three skill levels: beginners, intermediates, and advanced. The group presents a dance performance at the end of each fall and spring semester. The Zink Hall Dance Theatre houses all the concert dance activities and provides a professional atmosphere in which students can work. S. Jane Dakak, the advisor, directs the group.