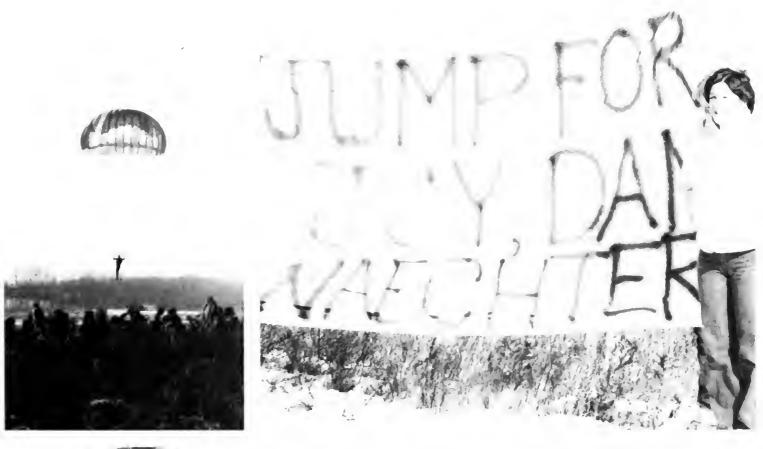

#### Geronimo

The sky over Jimmy Stewart Airport was spotted with figures of green as the IUP ROTC cadets make their parachuting jumps. These Military Science II, III and IV students floated from an altitude of 1200 feet.

All the jumpers had gone to airborne training at Fort Benning, Georgia. While in training they received 130 hours of physical and mental training and made at least five parachute jumps from heights of 1250 feet to 2500 feet. There was a safe landing for all.