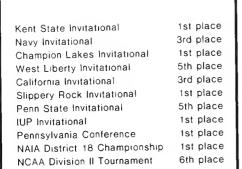

## Exploring . . .

Free Sailing

This fall the IUP Outdoor Club helped students capture the last bit of summer at Yellow Creek State Park. At their annual extravaganza, there was plenty of warm sun and free use of catamarans, sailboats and canoes.

Those who didn't care to venture onto the water could simply spread out on the lake bank, listen to the band, and enjoy fine food.

The day introduced students to the facilities available to them from IUP and the Outdoor Club.