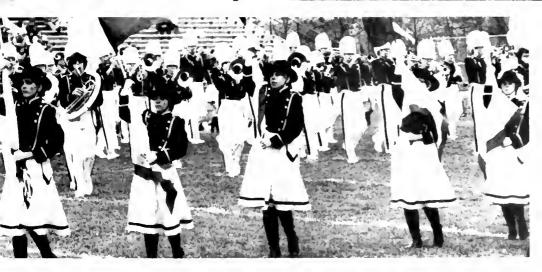

#### Drummin' Up Spirit

With twirling flags and complex formations, the IUP Marching Band brought school spirit to life with song.

Under the direction of Dr. Charles Casavant, football halftimes became musical festivals as the 180-member band performed.

The band shared its musical talents in several exhibition performances. They included concerts at Catasaqua, PA, Coventry, OH, Munhall, PA, and Hershey, PA.

The band officers and section leaders were as follows: piccolo section -James Pish; clarinet section - Janice Ferrari; saxophone section — Theodore Zitelli and Michele Fisel; mellophone section — Joan McGowan; trumpet section - Hary Ziek; Nevin Saylor and John Shaw; trombone section — Rob Spence; tuba euphonium section — Greg Nicoloff; percussion section — Harold DeLozier; silks - Cristal Swartzbaugh and Elizabeth Saul; twirlers - Patti Reynolds; rifles - Pam McKamish; drum majors -Gerald Black, Tama Werfel, Jay V. Butterfield and Robert Read (executive); commanding officers — Theodore Zitelli, Kurt Schneiderhan and Rob Spence.