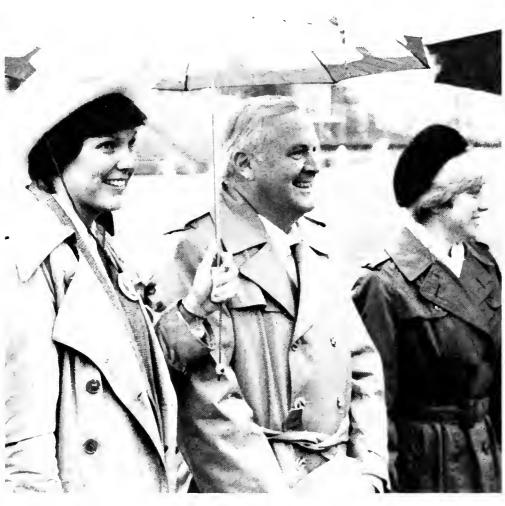

This year IUP changed parts of its tradition by enlarging the homecoming court. They moved one step ahead of the ERA by crowning both a homecoming queen, and king.

Donna Reaves, a senior Health and Physical Education major from Sussex, NJ, was a member of the varsity track team and Student of the Creative Arts. Her attendants were Connie Shaffer, Patti Jo Brockelman and Melinda Barber.