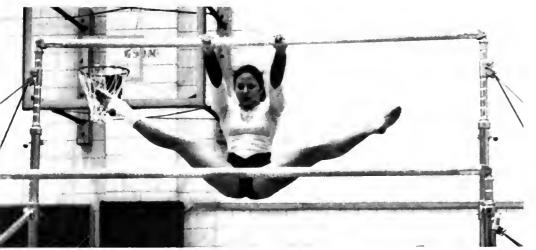

ng the women for individual events were: Barbara Heyl on the uneven bars; Denise Martin on the balance beam; and Roberta Brown for vaulting and floor exercise.

| IUP          |                 | OPP       |
|--------------|-----------------|-----------|
| 114.2        | Lock Haven      | 79.8      |
| 119 7        | Youngstown      | 123.45    |
| 120.3        | Pitt-Johnstown  | 115 90    |
| 120.0        | Slippery Rock   | 131.35    |
| 120.65       | Pitt-Johnstown  | 111.20    |
| 119 7        | Frostburg       | 110.00    |
| 123.45       | Wilson College  | 88.65     |
|              |                 |           |
| PSAC         |                 | 3rd place |
| EAIAW        |                 | 1st place |
| AIAW Divisio | n III Nationals | 5th place |

### Winter Scoreboard













ROW 1: R Brown, D Martin, K Elkin, S Snyder, ROW 2: B Heyl, D DiCicco, S Lippert, J Pagnanelli, L Blumer, J Pagnanelli, J White



## Touché

| IUP |            | OPP |
|-----|------------|-----|
| 12  | Fayette    | 4   |
| 5   | wvu        | 7   |
| 11  | Fayette    | 5   |
| 1   | CMU        | 1.1 |
| 12  | California | 4   |
| 10  | CMU        | 6   |
| 6   | California | 6   |
| 9   | Alleghny   | 7   |





### Winter Scoreboard

The men's fencing team finished the season with six wins and two losses. In the only tied match, IUP was awarded the victory over California by one touch.

Jay Holdren was named the outstanding fencer with a record of 28-11. Jim McCauley also finished the season with a good record of 19-16. At the CMU Intercollegiate Tournament, Mark Tallarico placed