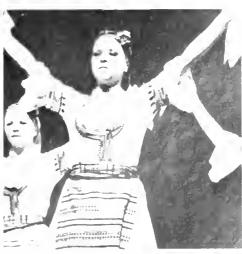

## European Folk

The Duquesne University To buritzans displayed an array of taken it displayed and it is attained as Greece, Bulgaria and it attains

Along with their stunning acrobatic dancing and flawless folk singing, the "Tammies" displayed instrumental talent when they played a variety of instruments including the accordian, clarinet and violin