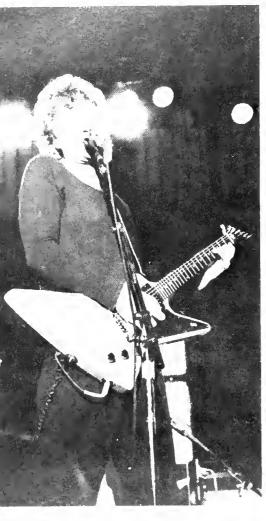

# Dynamic Duo

Daryl Hall and John Oates performed in front of a near capacity crowd at Memorial Field House, Sunday, May 3. The duo presented an energetic show

Hall and Oates played various past and current hits along with three encores which made their total playing time one hour and twenty minutes. Their concert included such hits as "Kiss On My List," "She's Gone," "Rich Girl," "Wait For Me" and "You've Lost That Loving Feeling."