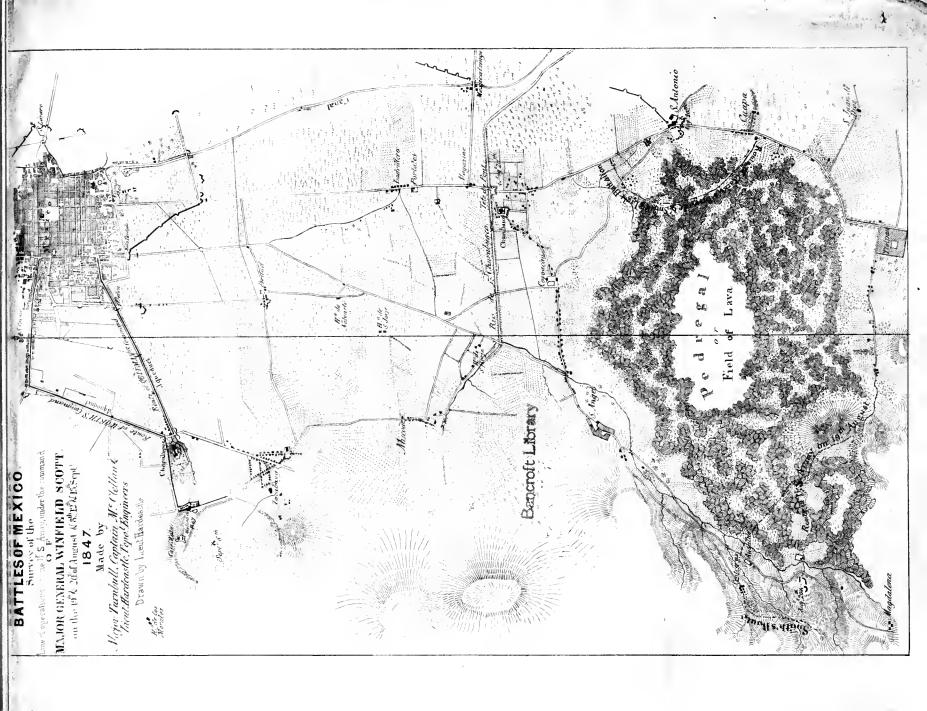

Bancroit Library

LIST OF OFFICERS of the United States Army and Volunteers who marched under the command of Major General Scott from Puebla, the 7th, 8th, 9th and 10th of August, 1847, specifying where each was employed upon the 19th and 20th of August, and the 8th, 12th, 13th, and 14th of September, 1847.