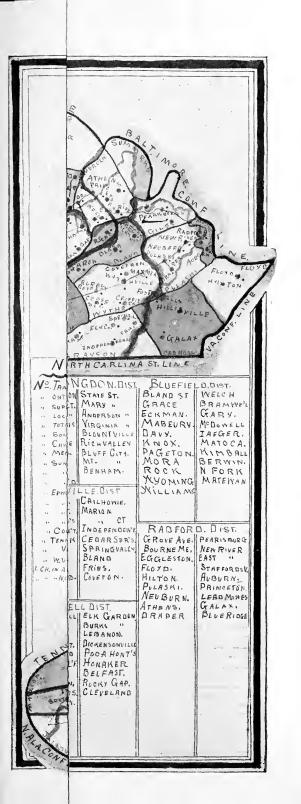

The Conference map was prepared by Rev. E. A. Shugart during the past year, and does not include changes made at Conference, or statistics reported.

JAMES A. BURROW,
Secretary.

Digitized by the Internet Archive in 2011 with funding from LYRASIS Members and Sloan Foundation