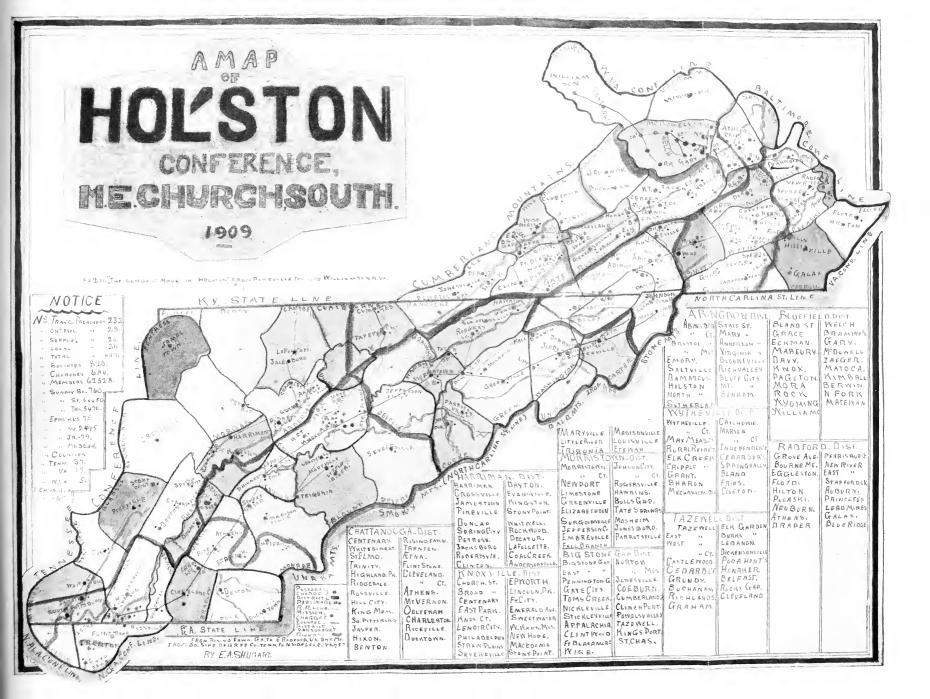

The Conference map was prepared by Rev. E. A. Shugart during the past year, and does not include changes made at Conference, or statistics reported.

JAMES A. BURROW,
Secretary.

Digitized by the Internet Archive in 2011 with funding from LYRASIS Members and Sloan Foundation