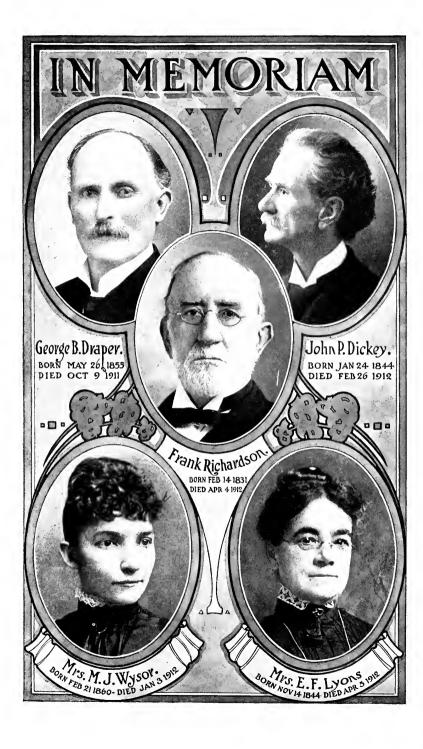

### EDITORIAL WORD

Three pictures of preachers' wives are missing from the Memorial page. The Secretary endeavored to get these pictures, but failed. The memoir of Mrs. E. F. Lyons came too late for publication.