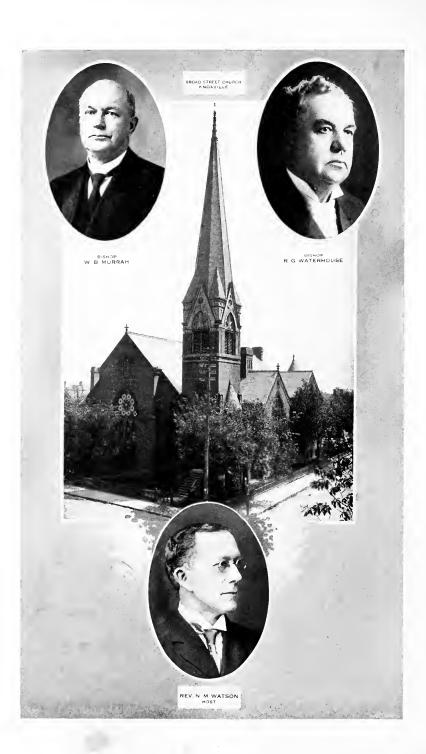

# HOLSTON ANNUAL CONFERENCE

METHODIST EPISCOPAL CHURCH, SOUTH

NINETY-SECOND SESSION

287.675 M566h 1315-1919

HELD AT

KNOXVILLE, TENN., OCTOBER 6-12, 1915

| BISHOP W. B. MURRAH<br>REV. J. A. BURROW . |   |   |   |   |   |   | President Secretary   |
|--------------------------------------------|---|---|---|---|---|---|-----------------------|
| REV. E. A. SHUGART                         |   |   |   |   |   |   | Assistant Secretary   |
| REV. J. S. FRENCH .                        |   |   |   |   |   |   | Assistant Secretary   |
|                                            |   |   |   |   |   |   | Assistant Secretary   |
| REV. J. H. UMBERGER                        |   |   |   |   |   |   | Statistical Secretary |
| REV. E. W. DEAN .                          |   |   |   |   |   |   |                       |
| REV. G. F. THOMAS .                        | ٠ | ٠ | • | ٠ | ٠ | ٠ | Statistical Secretary |