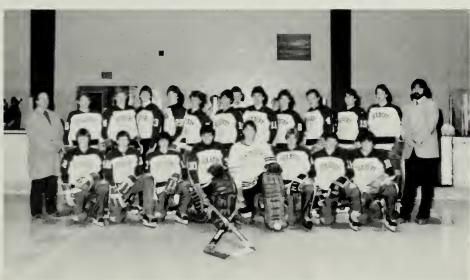

#### Ice Hockey

The DHS hockey team is off to a good start. The league is filled with capable teams, and anyone could come up victorious. This team is managing to hold its own. The team is led by captains Todd Paige, Andy Johnson, Tom Harnan, and David Walsh, and coaches Saggese and Kispert. The first line was unfortunate to lose Andy Johnson for the season due to a leg injury. But Tom Kennedy is filling Captain Andy's spot well.

The remainder of the season should prove equally exciting with a real showdown in the league for first place. Other seniors on the Dragon squad are Eric Fultz, Don Christenson, Chris Chapdelaine, Chris Hodgdon, Rob Donovan, and Kerry Coughlin.