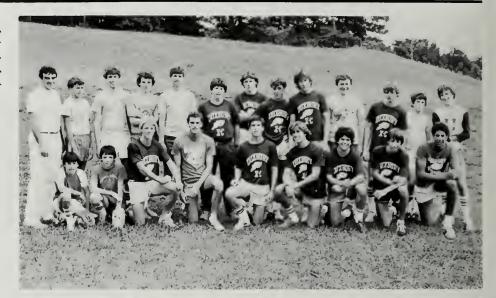

#### Ice Hockey

The DHS hockey team is off to a good start. The league is filled with capable teams, and anyone could come up victorious. This team is managing to hold its own. The team is led by captains Todd Paige, Andy Johnson, Tom Harnan, and David Walsh, and coaches Saggese and Kispert. The first line was unfortunate to lose Andy Johnson for the season due to a leg injury. But Tom Kennedy is filling Captain Andy's spot well.

The remainder of the season should prove equally exciting with a real showdown in the league for first place. Other seniors on the Dragon squad are Eric Fultz, Don Christenson, Chris Chapdelaine, Chris Hodgdon, Rob Donovan, and Kerry Coughlin.