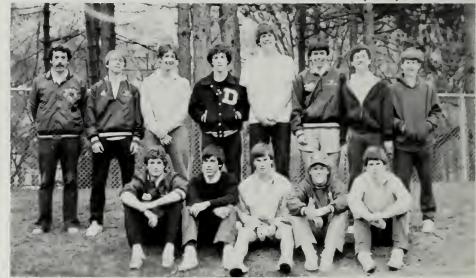

#### Boys' Cross-Country

The Cross-Country season was the team's 9th consecutive season with 2 losses or less. The team knew that the 12 team league would pose some challenging dual meets. Tri-captains Eric Francke, Sean Patenaude, and Paul O'Malley gave the team tough leadership and dedicated seniors Andy Gorman, Mike LePage, and Kevin Borgeson led them through some difficult, gutsy wins. Throughout the season they worked and improved. Their only two losses were by 3 and 11 points. The team also finished with a second place at the league meet and finally on impressive victory at the annual all-area (5 leagues) meet. Super Sophomores Phil Noyes and Ted Dixon regularly were the team's

front runners and they are sure to give the team a great nucleus on which to build next year's team.

| Duxbury | 24 | 33 | Abington       |  |
|---------|----|----|----------------|--|
| Duxbury | 15 | 48 | Holbrook       |  |
| Duxbury | 17 | 40 | Rockland       |  |
| Duxbury | 15 | 50 | Cohasset       |  |
| Duxbury | 29 | 26 | Hanover        |  |
| Duxbury | 15 | 50 | Hull           |  |
| Duxbury | 16 | 48 | E. Bridgewater |  |
| Duxbury | 25 | 31 | Scituate       |  |
| Duxbury | 16 | 49 | Middleboro     |  |
| Duxbury | 17 | 48 | Norwell        |  |

Whitman-Hanson

Front row: S. Napellio, , T. Dixon, K. Borgeson, P. O'Malley, E. Francke, M. LePage, S. Patenaude, C. Perkins; Second row: Coach Clark, G. Hopfe, P. Kehoe, K. Walsh, T. Wilcox, M. Ryan, B. LeFevre, P. Noyes, L. Bishop, S. Martin, M. Harman.

Duxbury

The Final Stretch

Duxbury Abington Holbrook Duxbury Duxbury Rockland Duxbury Cohasset Duxbury Hanover Duxbury Hull Duxbury E. Bridgewater Duxbury Scituate Duxbury Middleboro Duxbury Norwell Duxbury Whitman-Hanover