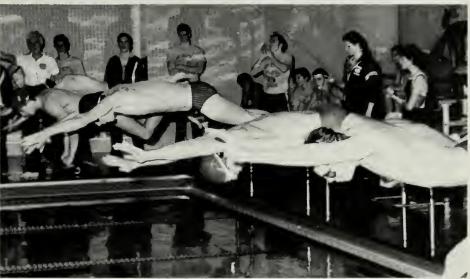

### Swimming

The 1983-84 swimming season was very successful. After beating top

ranked Seekonk and New Bedford, we knew the league title was in our reach. We were undefeated with two meets remaining. Captained by Jesse Brown, Jenny Smith, and Todd Spendley, this team could have the best record yet. Other outstanding swimmers were Eric Andrew, Maura O'Neil, Adam Hartwell, Steve Harrington, and Rob Lowe.

Captain Todd Spendley getting psyched before Seekonk.

Hartwell racing breaststroke for the Dragons.

Judges and timers ready? Go!

Freestyle by Steve.

The Ryan Brothers in for an easy two.

Fuse on the loose again.