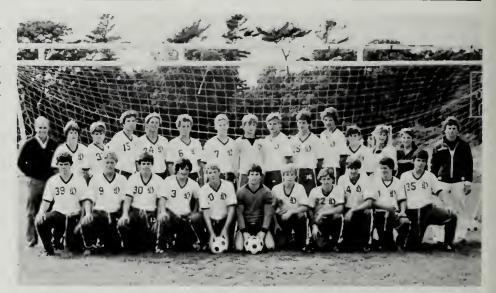

#### Boys' Soccer

The 1983 Boys Soccer Team finished their season with a 24-0 record. Behind the coaching of Foster Cass, they posted a state record of 48 straight victories. The team also won their 8th consecutive South Shore League championship, led by Captains Matt Cushing, Jim Ryan,

Doug Bean, Steve Cass along with seniors Klaus Jensen, Dan Miller, Bill Wiedner, Eric Andrew, Phil Caliendo, Tom Harnan and Junior Dan Mahoney and Sophomore Peter McEvoy. They coasted through the league, as well as through the tournament. This exciting season came to a conclusion with a bang with the defeat of Monsoon, 5-0, in the state finals.

Front row: D. Walsh, K. Jensen, T. Harnan, J. Luscko, M. Cushing, D. Bean, S. Cass, J. Ryan, P. Caliendo, I. Hurley, B. Wiedner; Second row: P. McEvoy, R. Thibodeau, H. McDonough, D. Miller, E. Andrew, D. Mahoney, C. Octera, S. Wilson, D. Merry, M. Schofield, J. Hauber, H. Hanes, T. Hopkins, R. Scarborough.