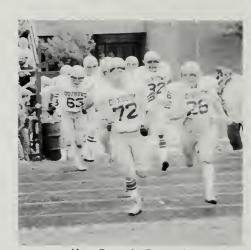

#### Football

The Green Dragons Football team continued in the winning fashion in 1983. They finished the year with a hard-fought 6-3-1 record, the second best on the record books at Duxbury High. Duxbury's defense kept up the tradition as

being one of the toughest in Division IV. All of Duxbury's three losses were by only one touchdown. The team only gave up 32 points. The team always kept up its winning attitude. Even during their two losses in a row to Scituate and Middleboro, their spirits remained high. In the two weeks after the losses, the Dragons dominated with wins over Abington and Cohasset. The team was captained by Ed Carroll, Jeff Fusile and Paul Leary. The team was spear-headed by many hard-working seniors and several juniors Coach Dellorco made his debut as Head Coach and was extremely suc-