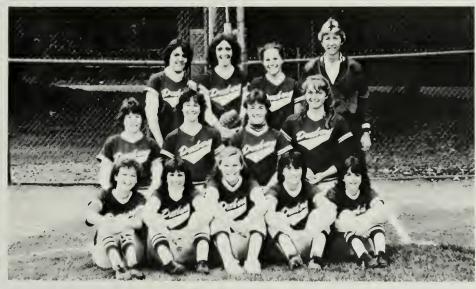

#### Girls' Soccer

Having won the South Shore League and the Eastern Mass. State Championship, the Duxbury Girls Varsity Soccer team defeated Nashoba Valley 3-0 to capture an unprecendented Division II Girls State Championship title.

Led by Coach Pat Shea, and Capts. Kim Hatch, Sandy Washburn, and Donna Ring, the Dragons compiled a 19-1 record. Duxbury had an extremely balanced team as seven of its eleven starters were selected to the South Shore League All-Star team: seniors Kim Hatch, Sandy Washburn, Donna Ring, Julie Doscher, Lisa Macek, Sally O'Connell, and sophomore Christine Carroll. Although Duxbury graduates twelve seniors, the returning members are looking forward to an even better season next year. (if it is at all possible!)

Two contented players.

Dosch charges in.

State champs, of course!

Front row: J. Doscher, L. Macek, S. O'Donnell, S. Washburn, K. Hatch, S. Madden, B. Cosgrove; Second row: A. Hannon, N. Salvatore, C. Carroll, H. Hardy, K. High, C. Francis, K. Wenger, J. Davis, K. Schippers, C. Bonner, Coach Shea.