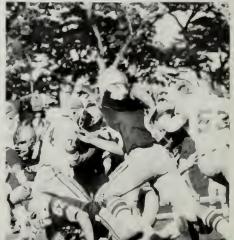

# Champs

Injured, but still dangerous.

First row: C. Murphy, C. Gage, K. O'Brien, B. Cook, Newman, B. Kearney, D. Pisani, R. Thibodeau, S. Cook, S. Courtess, T. Spear, B. Powers, M. Wozniak, T. Leighton, G. George, S. Roberts, P. Capraro, D. Hartwell, B. McTavish, B. Such, C. Barlow, M. Brown, M. McLaughlin, C. Sheehan; Second row: Coach Leary, J. DeWolf, P. Sjostedt, P. Pelletier, E. Feketa, M. McElvy, S. Armstrong, S. Luscko, T. O'Brien, A. George, C. Crandall, W. Callander, J. McLean, B. Murphy, P. Quilty, C. Knight, S. Hasenfus, J. O'Hare, T. Hussing, J. Verell, B. Kearney, S. Satkus, J. Capraro, P. O'Brien, R. Bonner, M. Drake, M. Scott, S. Kane; Third row: Coach Dellorco, J. Schfield, R. Blundell, K. Coughlin, B. Smith, R. Murphy, J. Joyce, M. Herriger, E. Giumetti, T. Shields, R. Hasenfus, C. Fallows, E. Carroll, J. Fusile, P. Leary, M. Shaughnessy, J. Roop, M. O'Hare, S. Pokey, B. Bondlow, W. Tirrell, J. Ali, S. Harrington, Coach Bean

#### Football

The Green Dragons Football team continued in the winning fashion in 1983. They finished the year with a hard-fought 6-3-1 record, the second best on the record books at Duxbury High. Duxbury's defense kept up the tradition as

being one of the toughest in Division IV. All of Duxbury's three losses were by only one touchdown. The team only gave up 32 points. The team always kept up its winning attitude. Even during their two losses in a row to Scituate and Middleboro, their spirits remained high. In the two weeks after the losses, the Dragons dominated with wins over Abington and Cohasset. The team was captained by Ed Carroll, Jeff Fusile and Paul Leary. The team was spear-headed by many hard-working seniors and several juniors Coach Dellorco made his debut as Head Coach and was extremely suc-