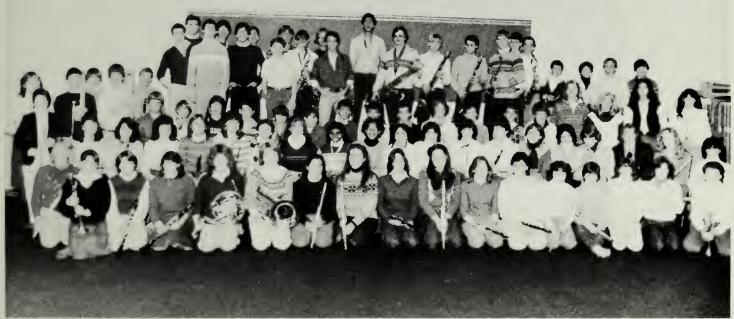

#### Band

The Duxbury High School Band under the direction of Ric Madru has 85 members playing wind and percussion instruments.

This year the Marching Band had a marching and maneuvers instructor, Joe Nee, to work with the band at evening rehearsals and at Saturday morning practices. The Band performed at home football games and for the first time participated in the Marching Band Jambo-

ree held at Abington High School. The Marching Band also performed in the Homecoming Parade, pep rallies, and the Memorial Day Parade. This year's field conductor is Gretchen Schwaller and soloists in the Halftime Show were Tim Hovey, Mike Munsey, Sabrina Hundley, Chris Keefe, Tom Hovey, Kerry Leydon, Amy Ceccarelli, and Dave Mishkin. At one of the football games, the McDonald's Corporation made a special presentation to senior Erick Rizzotto in recognition of his talent and accomplishments as a part of the National McDonald's Band.

The Concert Band performed in the Christmas Concert, Spring Concert,

Graduation, and at two school assemblies. Individual members of the group performed well in District and S.E.M.S.B.A. auditions. Nine members were selected to perform with the Southeastern Mass. District Band. Four of these were given All State Recommendations. District members were Sabrina Hundley, Tom Hovey, Tim Hovey, Chris Keefe, and Geoff Capraro. All State Recommendations went to Merri Rosen, Kristen Budnikas, Erick Rizzotto, and Michael Munsey.

The members of the Band are: Flutes: S. Hundley, K. Budnikas, L. Poinier, K. Leydon, M. Hannan, G. Schwaller, L. Harris, V. Pennington, L. Boyd, J. Horesta, N. Kjellerstedt, M. Foley, L. Silvia, S. Eldridge, S. Gunther, S. Giggliotti, B. Folkart, S. Crosby, T. Tate, S. Burleigh,

A. Roberts, M. Hall, H. Campbell; Clarinets: L. Barrow, J. Leedham, A. Lozier, J. Ciccarelli, A. Ceccarelli, A. Dunphy, J. DeLoid, S. McGirr, J. James, L. Johnson, P. Janousek, D. Worobel, J. Kennedy, C. Moreau, K. Burr; Bass Clarinets: E. Rizzotto, S. Satkus, N. Harrington; Alto Saxaphones: B. Benjes, D. Mishkin, D. Fultz, P. Narkunas, S. Smith, J. Thomas, J. Greene, B. Cook, E. Cannata; Tenor Saxaphones: C. Perkins, S. DeVaux, M. Drake; Baritone Saxaphones: M. Munsey, S. Nandor; Trumpets: T. Hovey, C. Keefe, T. Hovey, J. Jubett, A. Hannan, B. Scott, A. Hynes, L. Bishop, M. Leornard, T. Costello, M. Coyne; Horn: D. Mitchel; Trombones: T. Greely, K. Moore, A. Phillips, K. Scammel; Baritones: M. Maiellano, A. Vikenes; Tuba, G. Capraro; Bass: D. Bannerman; Percussion: J. McDonough, S. Armstrong, B. Bell, J. Crocker, J. David, D. Fisher, D. Flaherty, C. Gage, L. Sheehan.