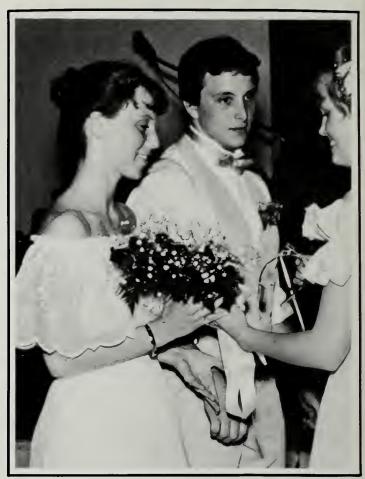

Kim Knox crowns Jenny Smith

You are cordially invited to attend the Duxbury High School Junior Class Prom on the thirteenth of May nineteen hundred and eighty-three from six-thirty until midnight at Christo's II in Brockton, Massachusetts

#### Junior Prom

After a long year at hard work, Polly Weyand, Prom Chairman, and the Prom Committee ran a very successful prom. It was held on May 13, 1983 and surprisingly was a very lucky night. At six thirty people made their way up to Christo's II in Brockton. After dinner and socializing, the Prom Queens were chosen by the chaperones. Amy Chandler and Jenny Smith were the runners up while Chrissy Duffy was chosen as the Queen. The Queens and their escorts danced to the song "Up Where We Belong" and were shortly joined by everyone else. The festivities concluded at twelve thirty, and a good time was had by all.

Prom Queen Chrissie Duffy

Prom Queen Dance

Dave Warner and Suzie Quay

Prom chairman Polly Weyand

Lisa gets in the last word.

Prom Queen and her Court

Lauren Holds them back.

Mr. Dragon