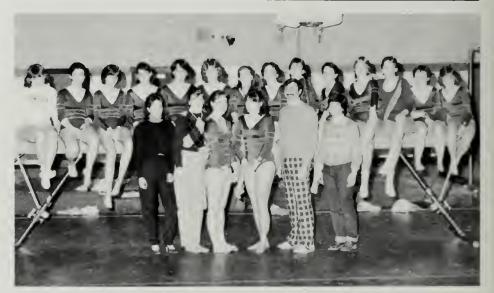

#### Gymnastics

Although many people are not even aware that a varsity gymnastics team exists, the team works extremely hard and is earning more recognition every year. The '83-'84 gymnastic season got off to a great start with the arrival of our new team shirts. This inspired us to an opening season victory and a new team

record of 104.6 points. This year's team was very well-rounded. The league judges were impressed by Ragu's moonwalk, and Julio, the Spanish wonder's near perfect floor routine. Sophomore Kerri Harnan kept making great strides in the vault, and our freshmen overcame competition shock so the team's in the running for a league championship. Under the leadership of co-captains Kristen Wall and Gail Zec, and Coach Bill(y) Thomas, and his assistant Linda Crowley we expect a very successful season. We're also pleased to report that with

the help from Dana and Krystal, our "Wackilympics" were a great success.

| Duxbury | 103.05 | 79.95  | Notre Dame |
|---------|--------|--------|------------|
| Duxbury | 92.6   | 91.55  | Norwell    |
| Duxbury | 102.4  | 97.96  | Hanover    |
| Duxbury | 95.1   | 61.35  | Rockland   |
| Duxbury | 101.2  | 104.85 | Scituate   |
| Duxbury | 95.75  | 108.55 | Hingham    |
| Duxbury | 104.1  | 90.0   | Norwell    |
| Duxbury |        |        | Hanover    |
| Duxbury |        |        | Rockland   |
| Duxbury |        |        | Scituate   |
| Duxbury |        |        | Cohasset   |
|         |        |        |            |

Front row: S. Lagace, D. McDonough, G. Zec, K. Wall, Coach Thomas, Coach Crowley; Second row: H. Winberg, G. Merry, J. Stadelmann, K. Kriegal, S. Clishom, D. Briggeman, T. Kilduff, J. Hatfield, K. Harnan, A. Sullivan, K. Frazier, S. McGirr, A. Coty