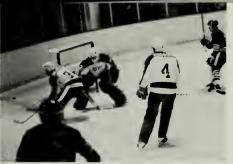

Dragon Defense turns away another (Jacques, Harnan, Hodgdon)

Front row: M. Lucier, S. Barker, J. Crumlish, T. Harnan, E. Fultz, G. Kennedy, J. Hauber, C. Chapdelaine; Second row: Coach Kispert, T. Kennedy, G. Cheetham, R. Donovan, J. Welch, D. Fultz, D. Christenson, K. Coughlin, D. Walsh, J. Bernier, C. Hodgdon, T. Paige, T. Jacques, Coach Saggese.

Time out for an argument with the referee.

| Duxbury | 4  | 2 | Hull           |
|---------|----|---|----------------|
| Duxbury | 3  | 6 | Hanover        |
| Duxbury | 4  | 2 | Don Bosco      |
| Duxbury | 7  | 4 | Sandwich       |
| Duxbury | 5  | 2 | Whitman-Han-   |
|         |    |   | son            |
| Duxbury | 2  | 6 | Scituate       |
| Duxbury | 12 | 2 | Cohasset       |
| Duxbury | 9  | 1 | Abington       |
| Duxbury | 6  | 6 | Rockland       |
| Duxbury | 5  | 4 | Hull           |
| Duxbury | 10 | 0 | Whitman-Han-   |
|         |    |   | son            |
| Duxbury |    |   | Scituate       |
| Duxbury |    |   | Cohasset       |
| Duxbury |    |   | Abington       |
| Duxbury |    |   | Rockland       |
| Duxbury |    |   | Dover-Sherborn |

#### Ice Hockey

The DHS hockey team is off to a good start. The league is filled with capable teams, and anyone could come up victorious. This team is managing to hold its own. The team is led by captains Todd Paige, Andy Johnson, Tom Harnan, and David Walsh, and coaches Saggese and Kispert. The first line was unfortunate to lose Andy Johnson for the season due to a leg injury. But Tom Kennedy is filling Captain Andy's spot well.

The remainder of the season should prove equally exciting with a real showdown in the league for first place. Other seniors on the Dragon squad are Eric Fultz, Don Christenson, Chris Chapdelaine, Chris Hodgdon, Rob Donovan, and Kerry Coughlin.