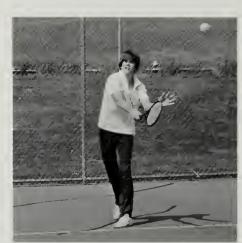

#### Girls' Tennis

The 1983 girls' tennis team was forced to be content with second place in the South Shore League after losing two heart-breaking matches to archrival Cohasset. However, the team's 16-2 season was good enough to enter the EMASS tournament. After beating Bishop Feehan in a great come-from-behind match,