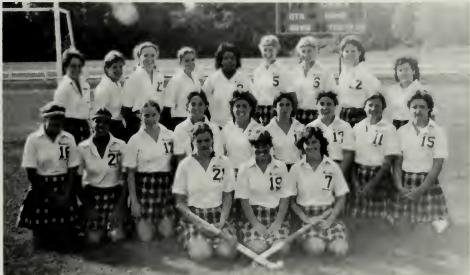

#### Field Hockey

The 1983 Varsity Field Hockey team, coached by Peter Saggese, and led by Captains Heidi Cuneo, Kathleen Doherty, and Kathleen Kennedy ended their season with an impressive 15-0-3 record. The team captured the South Shore League title and participated the post season EMASS tournament. This

year's team had five girls selected for the league All-Star team. They were: Heidi Cuneo, Kathleen Doherty, Julie Cunneen, Jeanne Driscoll, and Carey Grealy. Driscoll was also chosen for the ENTERPRISE, and the PATRIOT LEDGER teams as well as being selected as Dragon MVP. Grealy was also selected for the LEDGER and the Globe All-Scholastic Bench team. The team had one of its best season, breaking many long-standing records.