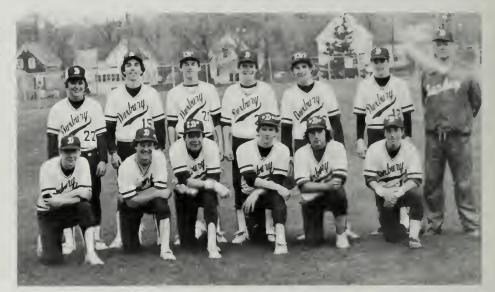

#### Boys' Soccer

The 1983 Boys Soccer Team finished their season with a 24-0 record. Behind the coaching of Foster Cass, they posted a state record of 48 straight victories. The team also won their 8th consecutive South Shore League championship, led by Captains Matt Cushing, Jim Ryan,

Doug Bean, Steve Cass along with seniors Klaus Jensen, Dan Miller, Bill Wiedner, Eric Andrew, Phil Caliendo, Tom Harnan and Junior Dan Mahoney and Sophomore Peter McEvoy. They coasted through the league, as well as through the tournament. This exciting season came to a conclusion with a bang with the defeat of Monsoon, 5-0, in the state finals.

Front row: D. Walsh, K. Jensen, T. Harnan, J. Luscko, M. Cushing, D. Bean, S. Cass, J. Ryan, P. Caliendo, I. Hurley, B. Wiedner; Second row: P. McEvoy, R. Thibodeau, H. McDonough, D. Miller, E. Andrew, D. Mahoney, C. Octera, S. Wilson, D. Merry, M. Schofield, J. Hauber, H. Hanes, T. Hopkins, R. Scarborough.