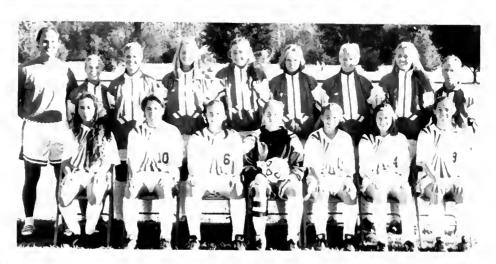

Top Row (L-R): Coach Joe Bartlinski, Colleen Reu, Ivy Cordell, Michelle Theriault, Allison Satterthwait, Holly Palombi, Shelly Arnold, Tonya Lawson, and John Runion. Bottom Row (L-R): Carina Strong, Maria Lara, Sheila Best, Michelle Joyce, Tammy Morris, Lisa Trapp, and Anna LaPointe.