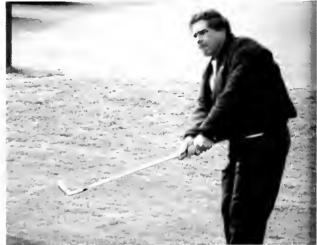

# Golf

Coach Yager demonstrates the correct way to chip shot.

Craig tries to get out of the ruff.

Coach Yager gives last minute advice to Rory and Alex.