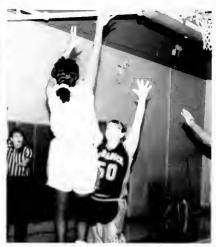

Joe explodes through the air with his deadly dunk.

Not to be out done, Scotty too learns how to fly through the air.

#### Men's Basketball

Teon practices his Michael Jordan moves.

Brian is another player who enjoys walking on air.

Coach Bradley offers support to his team.

Joe attempts to shoot the winning shot.