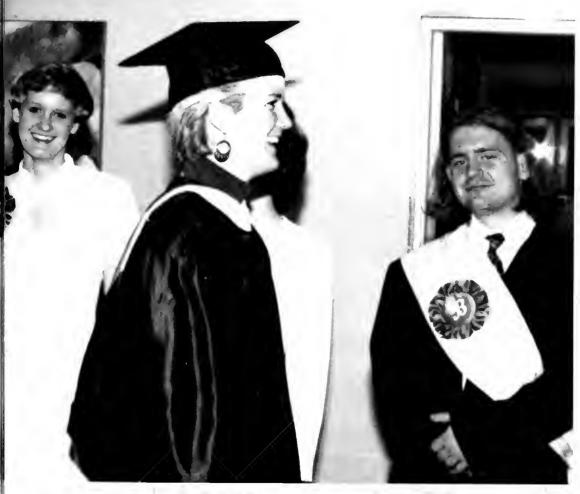

#### Ray Fisher discusses the Convocation march with Chief Student Marshall Jennifer Phillips.

#### **Student Marshalls**

The top four students with the highest GPA are the Student Marshalls of Brevard College. They were selected before going into their sophomore year, during the summer of 1995. These four students are exempliary of the "cream of the crop" and help Chief Marshall Ray Fisher in escorting the faculty during Convocations and during Graduation.

Jennifer, Christopher, and Andro escort Miss Chapman and Dr. McDowell.

BC Student Marshall (1 to r): Andro Abashidze, Kelly Baird, Jennifer Phillips, Amy McDonald, and Christopher Ferris.

Rock climbing proves to be one of the most exciting adventures for the group.