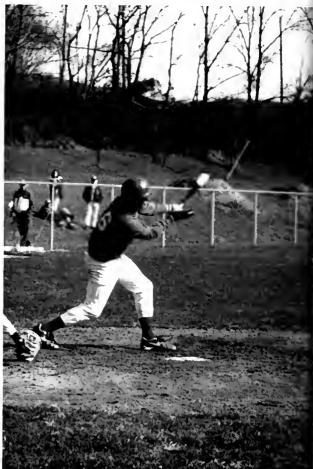

Heath hustles over to first base to record another out.

Jason connects on a base hit.

#### Baseball

All-Region outfielder Tab Patton swings for a base hit.

Catcher Matt Dalton strokes a deep drive to left field.

Chad Berryman delivers yet another blazing fastball.

Ron Featherstone delivers the curve ball.

#### Final marks

| i iiiai ii       | iain         |                  |
|------------------|--------------|------------------|
| Louisburg        | Us<br>5      | Them 7           |
| Cuyahoga         | 15<br>11     | 13               |
| Mars Hill        | 11<br>8      | 6<br>5           |
| N. Greenville    | 17<br>1      | 5<br>2<br>2<br>9 |
|                  | 5<br>2       | 9                |
| Montreat         | 2<br>6       | 0                |
| Walter           | 11<br>8      | 4 3              |
| Anderson         | 1<br>11      | 0<br>13          |
| Roane St.        | 3            | 6<br>5           |
| Louisburg        | 15<br>7<br>7 | 11               |
| Spartanburg      | 7<br>6       | 8                |
|                  | 6            | 8 2              |
| USC-Salkehatchie | 6            | 11               |
|                  | 4            | 2                |
| Southeastern     | - 7          | 12               |

Top Row (I to r): Coach Stroupe, Jason Corbell, Heath Brown, Deron Featherstone, Mike English, Paul Valher, Chad Berryman, Kevin Taylor, Shane Mason, Jason Harris, Dwayne Eurri, Jeremiah Smith, Asst. Coach Gabe; (middle) Gary Crouch, Jason Ashcroft, Jason Moody, Matt Dalton, Taylor Essich, Cliff Camerson, Brandon Witt, Drew Mahoney, Darren Ladoucher, Brandon Lackey, Jonathon Ezring; (front) Nate Shambo, Timmy Strong, Anthony St. Clair, Juan Rodriguez, Corey Tillmon, Tab Patton, Sheron Farley, Jeremy Cox, Mike Richardson, and Greg Brown