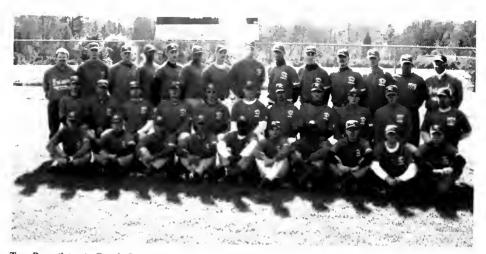

Top Row (I to r): Coach Stroupe, Jason Corbell, Heath Brown, Deron Featherstone, Mike English, Paul Valher, Chad Berryman, Kevin Taylor, Shane Mason, Jason Harris, Dwayne Eurri, Jeremiah Smith, Asst. Coach Gabe; (middle) Gary Crouch, Jason Ashcroft, Jason Moody, Matt Dalton, Taylor Essich, Cliff Camerson, Brandon Witt, Drew Mahoney, Darren Ladoucher, Brandon Lackey, Jonathon Ezring; (front) Nate Shambo, Timmy Strong, Anthony St. Clair, Juan Rodriguez, Corey Tillmon, Tab Patton, Sheron Farley, Jeremy Cox, Mike Richardson, and Greg Brown