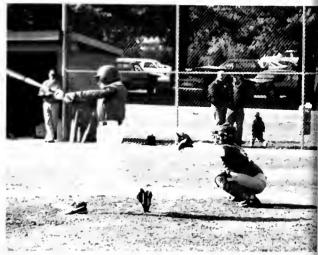

Heath hustles over to first base to record another out.

Jason connects on a base hit.

#### Baseball

All-Region outfielder Tab Patton swings for a base hit.

Catcher Matt Dalton strokes a deep drive to left field.

Chad Berryman delivers yet another blazing fastball.

Ron Featherstone delivers the curve ball.

#### Final marks

| i iiiai ii       | iain         |                  |
|------------------|--------------|------------------|
| Louisburg        | Us<br>5      | Them 7           |
| Cuyahoga         | 15<br>11     | 13               |
| Mars Hill        | 11<br>8      | 6<br>5           |
| N. Greenville    | 17<br>1      | 5<br>2<br>2<br>9 |
|                  | 5<br>2       | 9                |
| Montreat         | 2<br>6       | 0                |
| Walter           | 11<br>8      | 4 3              |
| Anderson         | 1<br>11      | 0<br>13          |
| Roane St.        | 3            | 6<br>5           |
| Louisburg        | 15<br>7<br>7 | 11               |
| Spartanburg      | 7<br>6       | 8                |
|                  | 6            | 8 2              |
| USC-Salkehatchie | 6            | 11               |
|                  | 4            | 2                |
| Southeastern     | - 7          | 12               |

Top Row (I to r): Coach Stroupe, Jason Corbell, Heath Brown, Deron Featherstone, Mike English, Paul Valher, Chad Berryman, Kevin Taylor, Shane Mason, Jason Harris, Dwayne Eurri, Jeremiah Smith, Asst. Coach Gabe; (middle) Gary Crouch, Jason Ashcroft, Jason Moody, Matt Dalton, Taylor Essich, Cliff Camerson, Brandon Witt, Drew Mahoney, Darren Ladoucher, Brandon Lackey, Jonathon Ezring; (front) Nate Shambo, Timmy Strong, Anthony St. Clair, Juan Rodriguez, Corey Tillmon, Tab Patton, Sheron Farley, Jeremy Cox, Mike Richardson, and Greg Brown