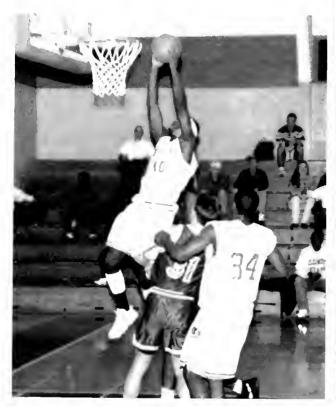

#### Men's Basketball

Teon practices his Michael Jordan moves.

Brian is another player who enjoys walking on air.

Coach Bradley offers support to his team.

Joe attempts to shoot the winning shot.