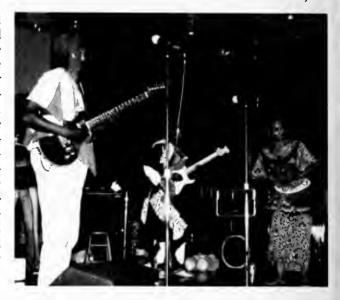

## **Homecoming**

Samba Ngo rocks Dunham auditorum with their African rock and jazz.

Homecoming is a time for the past to be relived and the present to be reborn. Alumni from all walks of life found themselves back at good 'ole BC where dreams and hopes were pursued. The future is the students of BC and the Court. For them, the weekend brought festivity and excitement beginning with two great bands, Samba Ngo and Sister Moon, on Friday evening and the Homecoming dance that night. Saturday morning festivities included breakfast for alumni, faculty, and students; whereas most of the excitement during Saturday was first ushered in by the Homecoming Court and its winners, and secondly by the men's soccer game against Davidson. Victories that day went of Marcus Lester and Lia Tanner, Homecoming King and Queen; and to Amit Khemani and Danielle Barreto, Prince and Princess.