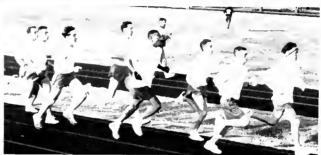

Christy displays perfect form and timing.

In addition to running, track involves many field events. Here Pierre practices one of those events, shot put.

Josh and Deion demonstrate the perfect method for exploding out of the starting blocks.

Cory and Jennifer practice pacing before the USAir Track Meet in Tennessee.

Seth polishes his step method while hurdling.

Even though Track is an individual sport, it still involves team effort and support.