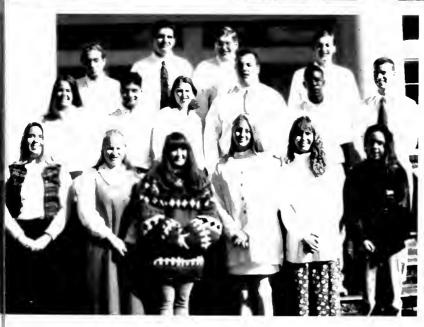

## Final marks

N. Greenville Invitational BC finishes 3rd out of 6 teams

Davidson Invitational BC finishes 8th out of 12 teams

Full tournament schedule begins during Spring Semester

Coach Scott Yager, Matt Johnson, Alex Campagnoli, Rory Murray, and Craig Brown.