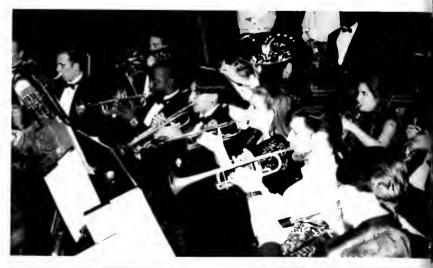

## Symphonic Winds David Kirby, Director

#### Percussion

Jay Cartwright loel Crawford John Creason LeZonn Miller Derek Sandlin John Smith

Music