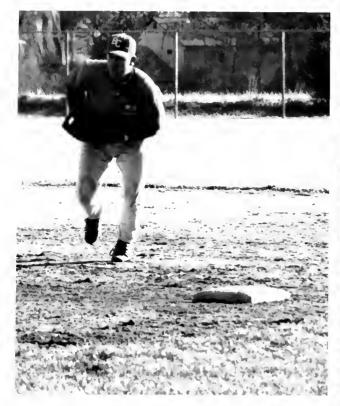

Heath hustles over to first base to record another out.

Jason connects on a base hit.

#### Baseball

All-Region outfielder Tab Patton swings for a base hit.

Catcher Matt Dalton strokes a deep drive to left field.

Chad Berryman delivers yet another blazing fastball.

Ron Featherstone delivers the curve ball.

#### Final marks

| i iiiai ii       | iain         |                  |
|------------------|--------------|------------------|
| Louisburg        | Us<br>5      | Them 7           |
| Cuyahoga         | 15<br>11     | 13               |
| Mars Hill        | 11<br>8      | 6<br>5           |
| N. Greenville    | 17<br>1      | 5<br>2<br>2<br>9 |
|                  | 5<br>2       | 9                |
| Montreat         | 2<br>6       | 0                |
| Walter           | 11<br>8      | 4 3              |
| Anderson         | 1<br>11      | 0<br>13          |
| Roane St.        | 3            | 6<br>5           |
| Louisburg        | 15<br>7<br>7 | 11               |
| Spartanburg      | 7<br>6       | 8                |
|                  | 6            | 8 2              |
| USC-Salkehatchie | 6            | 11               |
|                  | 4            | 2                |
| Southeastern     | - 7          | 12               |

Top Row (I to r): Coach Stroupe, Jason Corbell, Heath Brown, Deron Featherstone, Mike English, Paul Valher, Chad Berryman, Kevin Taylor, Shane Mason, Jason Harris, Dwayne Eurri, Jeremiah Smith, Asst. Coach Gabe; (middle) Gary Crouch, Jason Ashcroft, Jason Moody, Matt Dalton, Taylor Essich, Cliff Camerson, Brandon Witt, Drew Mahoney, Darren Ladoucher, Brandon Lackey, Jonathon Ezring; (front) Nate Shambo, Timmy Strong, Anthony St. Clair, Juan Rodriguez, Corey Tillmon, Tab Patton, Sheron Farley, Jeremy Cox, Mike Richardson, and Greg Brown