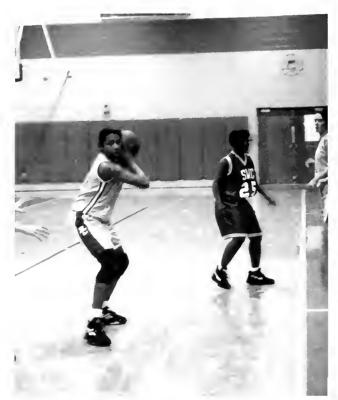

Joe explodes through the air with his deadly dunk.

Not to be out done, Scotty too learns how to fly through the air.

#### Men's Basketball

Teon practices his Michael Jordan moves.

Brian is another player who enjoys walking on air.

Coach Bradley offers support to his team.

Joe attempts to shoot the winning shot.

## Schedule

| Crosstire                | 11.7     |
|--------------------------|----------|
| Domino's Classic         | 11 10-11 |
| Clinton J.C              | 11 14    |
| Dekalb College Classic   | 11 17-18 |
| Tallahassee C.C. Classic | 11 23-25 |
| Walter State             | 11.30    |
| Aiken Tech               | 12.2     |
| Clinton J.C.             | 12.6     |
| Aiken Tech               | 12.9     |
| Lenoir C.C.              | 12.13    |
| Chipola J C Classic      | 12.28-29 |
| Spartanburg Methodist    | 1 11     |
| Roane State              | 1, 17    |
| Central Piedmont C.C     | 1 17     |
| Louisburg College        | 1 20     |
| Central Piedmont         | 1 24     |
| Warren Wilson            | 1 26     |
| Lenoir C.C.              | 1 27     |
| UNC (JV Team)            | 1.31     |
| Louisburg College        | 2,3      |
| Warren Wilson            | 2.6      |
| USC Salkehatchie         | 2.10     |
| Spartanburg Methodist    | 2,14     |
| Marvville College        | 2.17     |
| Walters State College    | 2.19     |
| USC Salkehatchie         | 2.24     |
| Region \ Tournament      | 3 1-2    |

Back row (l to r): Manager Jay Smith, Todd Alston, Teon Cooke, Tyrone Walker, Sellmore Luckie, Scottie Selser, and Manager Franklin Payne. (Bottom row l-r) Damian Daughtry, Brian Tate, Derrick Jackson, Joe Cooper, Michael Felder, and Jason Chappell.