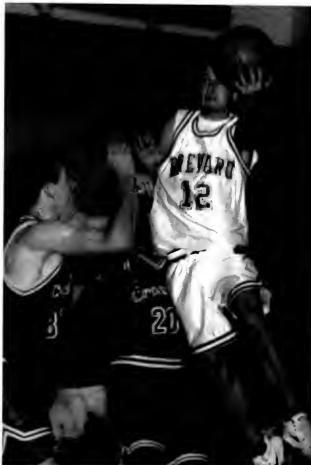

#### Men's Basketball

Teon practices his Michael Jordan moves.

Brian is another player who enjoys walking on air.

Coach Bradley offers support to his team.

Joe attempts to shoot the winning shot.