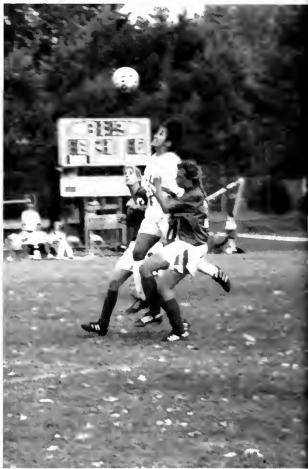

# SPORTS

Division Page
SPORTS

Shelia keeps the ball away from her opponent.

Maria Lara trys to head the ball past the goalie.

#### Women's Soccer

Tammy kicks the ball up field to her teammates.

Ivy moves in on defense to steal the ball.

Holly with all caution and concentration, moves the ball down the field while being chased by the enemy.

Shelly and Tonya try to keep the ball away from the opponent for a goal.