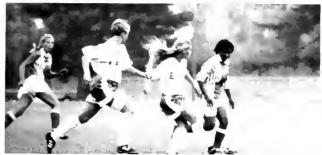

#### Women's Soccer

Tammy kicks the ball up field to her teammates.

Ivy moves in on defense to steal the ball.

Holly with all caution and concentration, moves the ball down the field while being chased by the enemy.

Shelly and Tonya try to keep the ball away from the opponent for a goal.