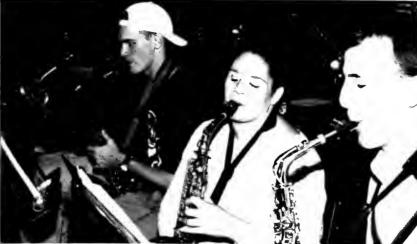

#### Jázz Ensemble

Saxaphone Paul Gerber, Alto Michael Myers, Alto Phillip Whack, Alto Leisha Harvey, Tenor John Sprouse, Tenor Derrick Weaver, Bari

Trumphet Scott Ferris Edward Espinel Jason Cox Chris Sizemore

#### Saxophone Quartet Mike Myers Leisha Harvey

Leisha Harvey Paul Gerber Phillip Whack

Clarinet Quartet Jenniter Phillips Derrick Weaver Angie Shelton Dr. Kirby

Reed Trio John Sprouse Rob Riddle Angil Shelton