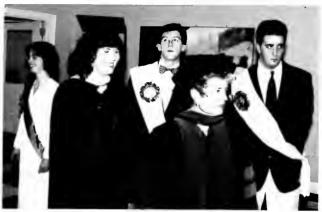

Celebrating a goal, BC men dogpile together in front of their loyal fans.

The 1995-96 Homecoming Court: JR Akers, Josh Ward, Tommy Lancaster, Pierre Bugarui, Raleigh Antoniotti, Laura Bratton, Marcus Lester, Lia Tanner, Amit Khemani, Danielle Barreto, Amy McDonald, Paul Gerber, Fred Woodward, Ilona Perry, and Brooke Dean.

All the lady representatives anxiously await the announcement of Queen and King.

1995-96 Homecoming Queen and King: Lia/Tanner and Marcus Lester