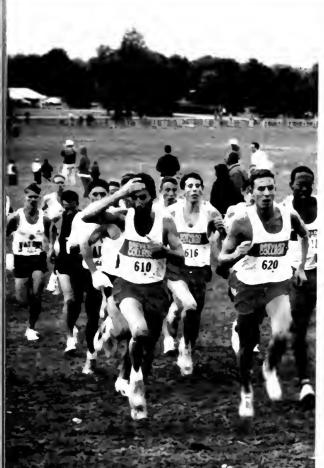

Led by John, the second pack Brevard's Women Cross of runners definitely secure a Brevard victory.

Country Team mentally prepares for the Regionals.

#### **Cross Country**

During the early fall Brevard runners prepare t tackle Coach Rinker's unbe lievable workouts.

In Kentucky, the "lead pack" sprints for another victory.

Jennifer takes 1st place at the Regionals.

Brevard takes on Chapel Hill and Duke during the NC Collegiate State Championship.

Top left: Erica Ashely, Jennifer Vrobel, John McMillian, Bill Baldwin, Greg Destefano, Niles Yantchook, Tommy Lancaster, John Johnson, Daniele Poole, Coach David Rinker, and Cori Rhoades; (Second Row): Erica Morrow, Scott Apicella, Roger Clark, Scott Wolfe, Carmen Mastrando, Joe Gibson, Chris Pluchos, Sean Brosnan, BJ Temple, Tiese Jones; (Third Row): Summer Calder, Jimmy Sinkoski, Rhett Russenberger, Robbie Holliday, Jesse Wilinski, Will Hodges, Tucas Austin, Raly Antionetti