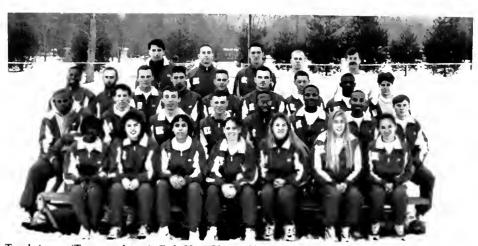

Track team: (Top row I to r): Rob Van Cleve, Chris Pluchos, Sean Brosnan, Seth Thompson, and Coach David Rinker; (3rd row): Sherod Segars, Bill Baldwin, Greg Destafono, Niles Yatchook, Jimmy Sinkoski, Scott Wolfe, Roger Clark, Mike Hunter, and Jesse Wilinski; (2nd row): Pierre Baillergeau, John Johnson, Will Hodges, Joel Gibson, John McMillian, Tommy Lancaster, Josh Mitchell, Lucas Austin; (front): Tiese Jones, Cory Rhoades, Erika Morrow, Raly Antoniotti, Chrisy Martin, Jennifer Vrobel, and Summer Calder.