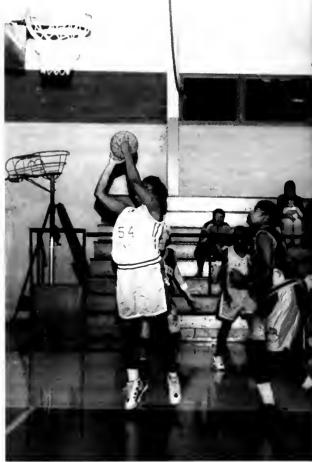

Joe explodes through the air with his deadly dunk.

Not to be out done, Scotty too learns how to fly through the air.

#### Men's Basketball

Teon practices his Michael Jordan moves.

Brian is another player who enjoys walking on air.

Coach Bradley offers support to his team.

Joe attempts to shoot the winning shot.

## Schedule

| Crosstire                | 11.7     |
|--------------------------|----------|
| Domino's Classic         | 11 10-11 |
| Clinton J.C              | 11 14    |
| Dekalb College Classic   | 11 17-18 |
| Tallahassee C.C. Classic | 11 23-25 |
| Walter State             | 11.30    |
| Aiken Tech               | 12.2     |
| Clinton J.C.             | 12.6     |
| Aiken Tech               | 12.9     |
| Lenoir C.C.              | 12.13    |
| Chipola J C Classic      | 12.28-29 |
| Spartanburg Methodist    | 1 11     |
| Roane State              | 1, 17    |
| Central Piedmont C.C     | 1 17     |
| Louisburg College        | 1 20     |
| Central Piedmont         | 1 24     |
| Warren Wilson            | 1 26     |
| Lenoir C.C.              | 1 27     |
| UNC (JV Team)            | 1.31     |
| Louisburg College        | 2,3      |
| Warren Wilson            | 2.6      |
| USC Salkehatchie         | 2.10     |
| Spartanburg Methodist    | 2,14     |
| Marvville College        | 2.17     |
| Walters State College    | 2.19     |
| USC Salkehatchie         | 2.24     |
| Region \ Tournament      | 3 1-2    |

Back row (l to r): Manager Jay Smith, Todd Alston, Teon Cooke, Tyrone Walker, Sellmore Luckie, Scottie Selser, and Manager Franklin Payne. (Bottom row l-r) Damian Daughtry, Brian Tate, Derrick Jackson, Joe Cooper, Michael Felder, and Jason Chappell.