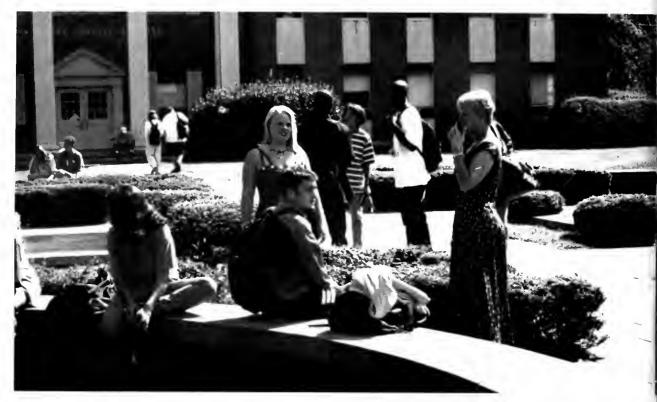

## Laid Back

Many students enjoyed hanging out by the dorm.

Sun-bathing by King's Creek is popular, especially for the spectators.

Cammy and Rene lay back in between their classes.

Laid Back

Tommy snoozes before class, but makes sure he doesn't miss it.

Erick kicks back and reads ahead in his Lit. class.

Students often relax on the lawn of the quad.

Luis sees who he can tag in one shot.

Tommy and Tammy cool off in the fountain.

A rare Brevard monkey, Kareem, climbing a tree.