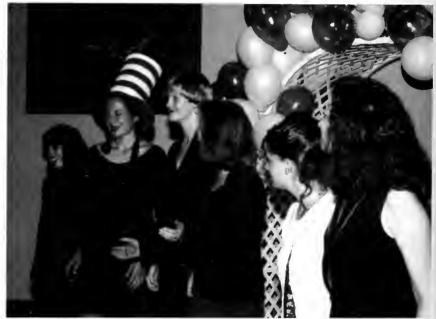

#### Halloween

Karen, Daneila, Jo-lynn, Claudia, and Jennifer get ready to trick or treat.

GI Joe and friend (Chris and Nate) relax in the barracks.

Oh no, not Saturday night fever again.

Christin shows off her creative pumpkin.

Halloween

Carina and Shane went for the baby look on the night of the Halloween dance.

"Heh, this is cool."

Who are these masked people?

Fran Lynch in the P1O office. Amy Howard works at the

Humane Society Thrift Store.