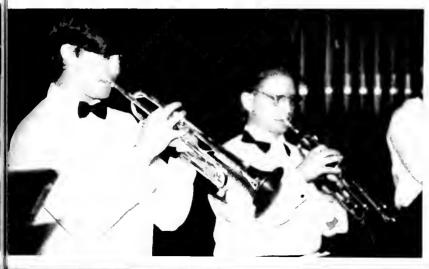

#### **Tenor Saxophone** Paul Gerber

Baritone Saxophone Phillip Whack

Trumpet Jason Cox: Edward Espinel Scott Ferris Darryl Forney John Gulyas Denise McKie Traci Riggs Chris Sizemore

#### Jázz Ensemble

Saxaphone Paul Gerber, Alto Michael Myers, Alto Phillip Whack, Alto Leisha Harvey, Tenor John Sprouse, Tenor Derrick Weaver, Bari

Trumphet Scott Ferris Edward Espinel Jason Cox Chris Sizemore