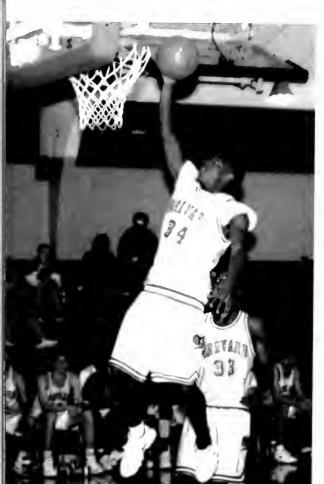

Joe explodes through the air with his deadly dunk.

Not to be out done, Scotty too learns how to fly through the air.

#### Men's Basketball

Teon practices his Michael Jordan moves.

Brian is another player who enjoys walking on air.

Coach Bradley offers support to his team.

Joe attempts to shoot the winning shot.