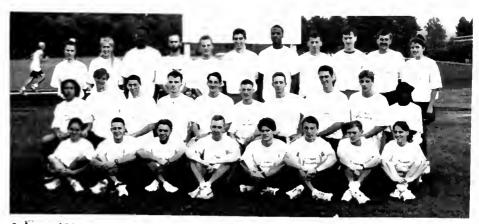

Back row: Steve Brough, Brian Almeida, Tray Sowers, Mike Roth, Coach Andy Schaefer, Kareem Omary, Paul Riggins, Scott Heath, Stuart Brown. Middle row: Brian Caduto, David Harrison, George Hanyok, Steve Robinson, Zeke Lynam, Matt Millet, Bubba Halls, Shaun Holbrock. Front row: Mike Bierly, Glad Bugariu, Peter Wallace, Pat Murray, Chip Wonderlin