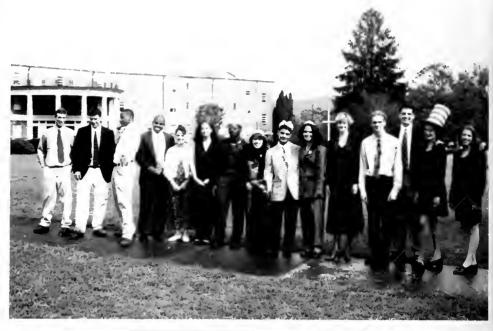

# ADMINISTRATION STAFF

Administration/Staff

DIVISION PAGE

The advance to the President's Office has treated Betty well.

President Bertrand finds some time to relax in the great outdoors.

Dr. Bertrand and Dr. Teaque review notes before Convocation.

President's Office

ADMINISTRATION

President Betrand with his family.

President Betrand accepts a plague which designates the stone wall and gate as a registered historic place from Dr. Dean Colvared of UNC-Charlotte.