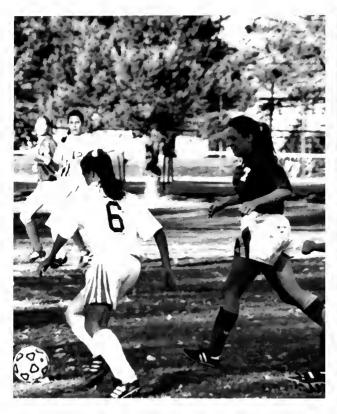

# SPORTS

Division Page
SPORTS

Shelia keeps the ball away from her opponent.

Maria Lara trys to head the ball past the goalie.

#### Women's Soccer

Tammy kicks the ball up field to her teammates.

Ivy moves in on defense to steal the ball.

Holly with all caution and concentration, moves the ball down the field while being chased by the enemy.