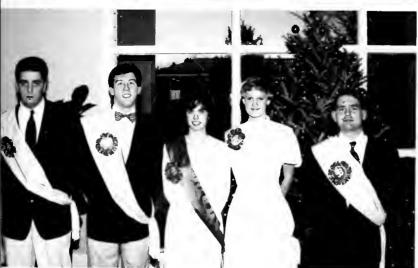

Celebrating a goal, BC men dogpile together in front of their loyal fans.

The 1995-96 Homecoming Court: JR Akers, Josh Ward, Tommy Lancaster, Pierre Bugarui, Raleigh Antoniotti, Laura Bratton, Marcus Lester, Lia Tanner, Amit Khemani, Danielle Barreto, Amy McDonald, Paul Gerber, Fred Woodward, Ilona Perry, and Brooke Dean.

All the lady representatives anxiously await the announcement of Queen and King.

1995-96 Homecoming Queen and King: Lia/Tanner and Marcus Lester