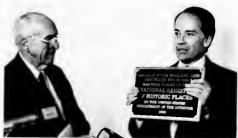

President's Office

ADMINISTRATION

President Betrand with his family.

President Betrand accepts a plague which designates the stone wall and gate as a registered historic place from Dr. Dean Colvared of UNC-Charlotte.