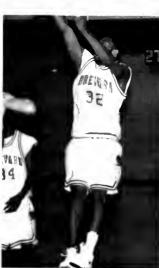

#### Men's Basketball

Teon practices his Michael Jordan moves.

Brian is another player who enjoys walking on air.

Coach Bradley offers support to his team.

Joe attempts to shoot the winning shot.