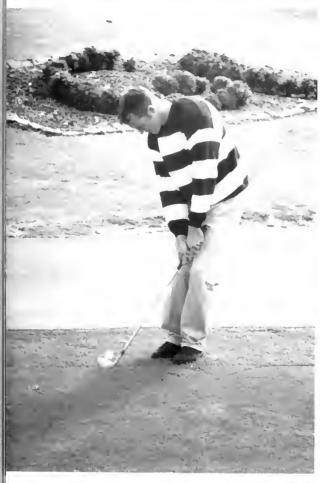

# Golf

Coach Yager demonstrates the correct way to chip shot.

Craig tries to get out of the ruff.

Coach Yager gives last minute advice to Rory and Alex.