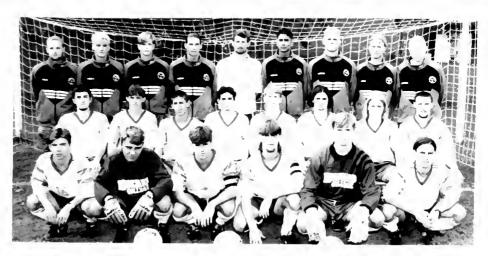

## Men's Soccer

Slick footwork like Paul displays makes the Brevard men's team so competitive.

Ball control is an essential part of Brevard's soccer success. Dave displays winning control with a look of determination.

Kareem looks like a ballerina after completing a spectacular kick. Point your toes Kareem!

Steve struggles to gain possession while Ryan rushes over to assist.

#### Final Marks

|                         | Us  | Them |
|-------------------------|-----|------|
| Massasoit College       | 0   | 2    |
| Johnson County          | 0   | 1    |
| Davidson College        | 3   | 1    |
| Young Harris College    | - 3 | 2    |
| Milligan College        | 3   | 2    |
| Louisburg Coffege       | 9   | 1    |
| Hinds CC                | ь   | 2    |
| Meridian College        | 1   | 5    |
| Gordon College          | 1   | 0    |
| Dekalb College          | 2   | 2    |
| Spartanburg Methodist   | 1   | 3    |
| Louisburg College       | 5   | 1    |
| Spartanburg Methodist   | 4   | 1    |
| Davidson College JV     | 1   | 2    |
| Young Harris College    | 2   | 0    |
| Essex CC                | 3   | 0    |
| Prince George's CC      | 2   | 0    |
| Johnson & Wales College | 4   | 0    |
| REGION & TOURNAMENT     |     |      |
| Spartanburg Methodist   | 0   | 1    |

Back row: Steve Brough, Brian Almeida, Tray Sowers, Mike Roth, Coach Andy Schaefer, Kareem Omary, Paul Riggins, Scott Heath, Stuart Brown. Middle row: Brian Caduto, David Harrison, George Hanyok, Steve Robinson, Zeke Lynam, Matt Millet, Bubba Halls, Shaun Holbrock. Front row: Mike Bierly, Glad Bugariu, Peter Wallace, Pat Murray, Chip Wonderlin