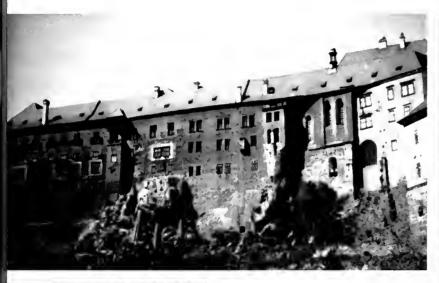

Every day one could see the Almuenster Church, back dropped by green mountains, and hear the chiming of the parrish bells.

On an excursion to Czechy Krumlov, students observed the walls of a monas-

During a weekend trip to Prague, Czech Republic, students saw the Gothic spires of Staromestski Namesti.