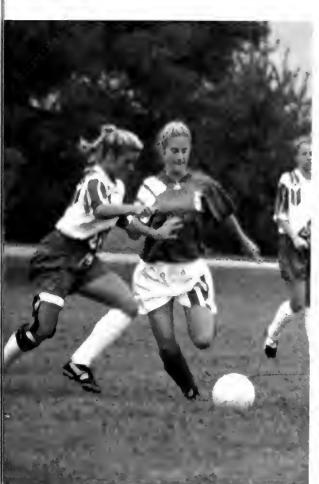

# SPORTS

Division Page
SPORTS

Shelia keeps the ball away from her opponent.

Maria Lara trys to head the ball past the goalie.

#### Women's Soccer

Tammy kicks the ball up field to her teammates.

Ivy moves in on defense to steal the ball.

Holly with all caution and concentration, moves the ball down the field while being chased by the enemy.

Shelly and Tonya try to keep the ball away from the opponent for a goal.