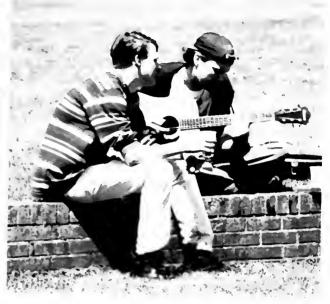

Taylor guitarists jam to a few not so classic songs.

Residents and their visitors pause for a midnight photo.

Pete plays a one man game of red light and green light.

Matt and John desperately search for a date.