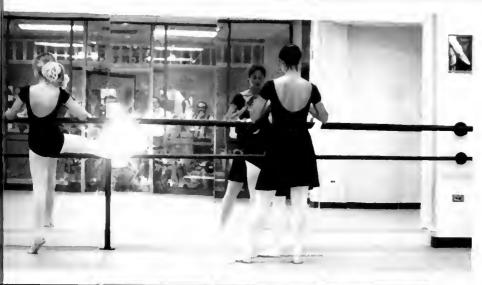

# A New Beginning

Josh graciously accepts from his dad all the green that will at least last him through the weekend.

Confused and thoughtless, Ivy looks for directions.

"Hurry Up and Wait."

Lending a helping hand Shawn and Fad prepare for a new life of "BEAM."