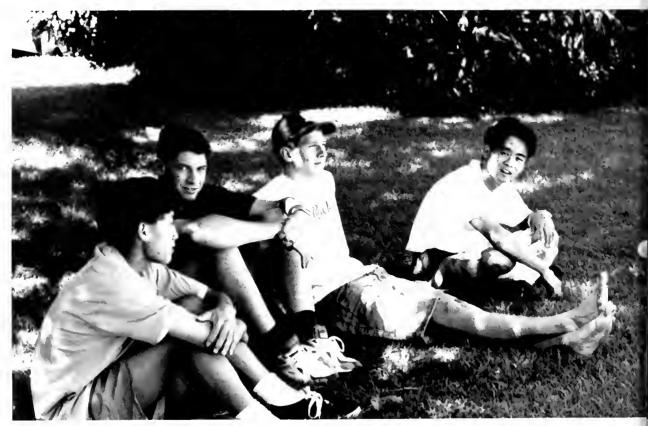

## Laid Back

Many students enjoyed hanging out by the dorm.

Sun-bathing by King's Creek is popular, especially for the spectators.

Cammy and Rene lay back in between their classes.

Laid Back

Tommy snoozes before class, but makes sure he doesn't miss it.

Erick kicks back and reads ahead in his Lit. class.

Students often relax on the lawn of the quad.

Luis sees who he can tag in one shot.

Tommy and Tammy cool off in the fountain.

A rare Brevard monkey, Kareem, climbing a tree.

Krystal, Jaime, & Mary discuss weekend plans.