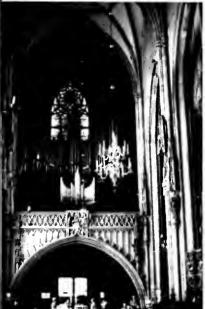

The final week in Austria, the organ nd stained glass of St. Stephens Cathetral in Vienna, offer a place to reflect.

The group and friends on their last day n Altmuenster Back row (L to R): Rick ilers, Thomas, Joshua Poindexter, Geff Hunt, Slade Tucker middle (L to R) Catherine O'Brien, Erin Stacy, Crissy itewart, Maggi Zednik, Dr. Scott Schefield, Roy Clary front row (L to R) Frau Kapka and grandson.