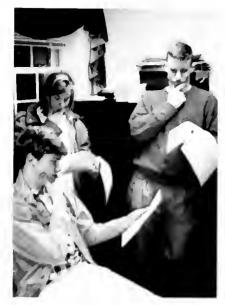

#### **Parents Weekend**

Adelaide Hart, Megan O'Brien and Mr. O'Brien discuss the importance of good grades for transferring to another college.

Rachel Daniels and Scott Yager discuss Jason Stroud classes with Mrs. Stroud.

Laura McDowell, Ruth Still, and Pat Robinson discuss Music theory among themselves.

Jason Smiley shows his parents how wonderful the cafeteria food is.

Parents Weekend

Michael Holmes' mother receives help from Mr. Wetmore about the Internet system.