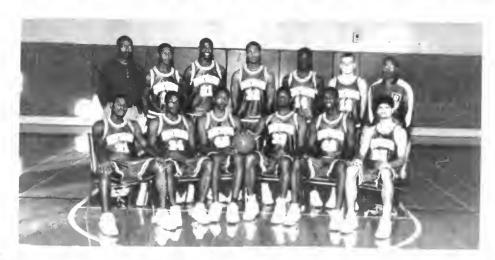

Back row (l to r): Manager Jay Smith, Todd Alston, Teon Cooke, Tyrone Walker, Sellmore Luckie, Scottie Selser, and Manager Franklin Payne. (Bottom row l-r) Damian Daughtry, Brian Tate, Derrick Jackson, Joe Cooper, Michael Felder, and Jason Chappell.