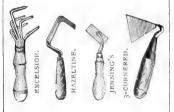

ttachment. 2 00
Gem Force Pump Attachment. 4 25
Watering Pots, galvanized iron, 6 qt., 65c.; 8 qt., 75c.; 10 qt., 85c.; 12
qt., \$1.00; 16 qt. 125
Watering Pots, French, 6 qt. 1 25
Watering Pots, "Common Watering Pots, "Common Sense," 2 qt. 60c; 4 qt., 75c; 6 qt. 1 Weeders, Excelsior, (postage extra, on weeders, 5c. each) per doz., 75c. 3 cornered, per doz., 18

's, "The \$8.25. Weeding Gouge, "The Cane" per doz., \$4.00; each. ....
Weed Cutter, "Chisel Blade,"....
Wheel-barrow, "The Hender-18 inches long.
1 spray rose..... 2 oo Window Brackets, 1 pot, 20c.; 2 pots, 40c; 3 pots, 6cc.; 4 pots. ... 4 50

WE DELIVER TOOLS AND REQUISITES free to Express or Freight office in New York, BUT PURCHASER PAYS TRANSIT CHARGES.

Such articles as are mailable are indicated by "postage extra, etc."









THERMOMETERS.



WINDOW BRACKET.



Now Largely used by Florists and Market Gardeners for Tying Plants, Vegetables, etc.

The best and cheapest tying material in bunching for market, celery, asparagus, radishes and other vegetables. Raphia is the inner fibre of a Madagascar palm—it is exceedingly strong and pliable, especially when slightly moistened. This tying material comes in thin strips  $\frac{1}{2}$  to  $\frac{3}{4}$  in, wide by 3 to 5 feet in length. These strips can be torn into several ties, according to the strength required. If drawn around the bunch smoothly, the effect is not unlike ribbon.

PRICE, (In braided plats, about a pound each.) 13c. per lb., 100 lb. lots @ 12c. per lb., in bale lots containing from 220 to 270 lbs. @ 11c. per lb.

If desired by mail, add 10c. p