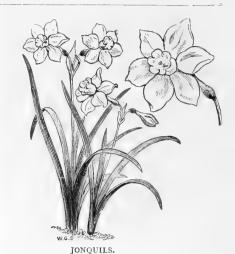

e "Nerine Sarniensis," page 15                                                                                                                                                                             | 7.5  | 1,25 | 8,00  |       |
| Hellah   | orns Niger                  | "Christmas or Lenten Rose." Pure white flowers. Hardy dwarf plants                                                                                                                                           | 12   | 1.25 | 8.00  |       |
|          |                             | omistinas of Lenten Rose. Tute white nowers. Trainly dwarf plants                                                                                                                                            | .14  | 1.45 | 0,00  | 1     |







IRIS GERMANICA.

IRIS KÆMPFERI.

MISCELLANEOUS BULBS AND ROOTS.—Continued. Each Doz. Hemerocallis Flava ...... "Yellow Day Lily." The old favorite. Hardy garden plant, very fragrant. ... 1.00 50.00 Aurantiaca Major.... New Japanese variety. Immense deep orange flowers, 6 in. across... 4.00 4.00 .IO 6.00 .15 1.00 8.00 .15 1,00 .75 2.50 .35 .20 1.25 9.00 -35 2.50 1.00 7.50 6.00 1.00 .30 2.00 15.00 1.25 7.00 66 7.00 1.25 1.25 7.00 1.25 7.00 1.25 7.00 1.25 7.00 1.00 7.50 1.25 7.00 1.25 7.00 1.25 7.00 "Blue Beard. Light blue, indigo, yellow, pink and crimson.

"Curiosity. White, light blue, violet, yellow, white, maroon and lavender.

"Gem..... Lavender, deep blue, yellow, white, black and violet....

"Magnifica. Heliotrope, black, white, yellow, pink, claret and purple.

"Peerless. Blue, dar