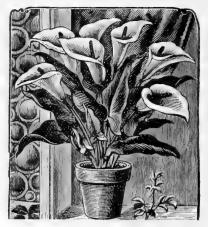

|      | .15  | -75   | 6.75  |
| Total artificial and a second a |      |      | . 13  | 5.13  |







| ALLIUM NEAPOLITANUM.              | CHIONODOXA. LITTLE                                                                                                                                                                                                                       | GEM  | CALLA |       |       |
|-----------------------------------|------------------------------------------------------------------------------------------------------------------------------------------------------------------------------------------------------------------------------------------|------|-------|-------|-------|
| MISCELL                           | ANEOUS BULBS AND ROOTS.