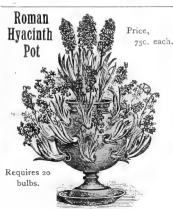

og.

Decorated to resemble natural bark, very popular.
7 inches long...... 25c. each. Brass chains extra......12c.



#### Round Rustic Hanging Pot

Resembling natural bark. Price, 7 inch, 25c. 9-inch, 3oc. Brass chains extra, 12c. each.



#### Chinese Lily Bowls.

3 or 4 bulbs.....

### Glass Chinese Lily Bowl.

| 6-incl | n diame | ter, for | I | bult | ١., |  |  | ٠ |  | . \$0 | 20 |
|--------|---------|----------|---|------|-----|--|--|---|--|-------|----|
| 71/2   | 4.6     | 1.6      | 2 | 6.6  |     |  |  |   |  | -     | 25 |
| 81/2   | 6.4     | 6.6      | 3 | 4.6  |     |  |  |   |  |       | 30 |
|        |         |          | _ |      |     |  |  |   |  |       |    |



Lily of the Valley Pot.

(Rough Finish.) Price, 20c. each, \$2.00 per doz.

(Requires 75 Single Crowns.)





Crocus Pot.

"Hedgehog" requires 50 bulbs. . 60c. each. "Beehive" requires 50 bulbs,....6oc. each.

#### HYACINTH GLASSES AND VASES.

Vernal Hyacinth Vase. Made of terra cotta. Immerse the vase for a day in water, then sprinkle it with Timothy seed, in a few days time the vase will be covered with a bright green growth: of course always keep the vase filled with water. Hyacinths can be grown just the same as in the regular Hyacinth glasses. Price, 25c. each, \$2.50 per doz.

colors. 1cc. each, \$1.00 per doz.

Bohemian Hyacinth Glass. A
beautifully shaped glass; in various colors
25c. each, \$2.50 doz., or in engraved or gilt
designs, 30c. each, \$3.00 doz.

Tokinabi Flower Vase. First size,

12x5 in., 85c., 2nd size, 9/2x4, 65c., 3rd size, 5x2/4, 25c., 4th size, 4/2x1/2, 15c.

Tye's S