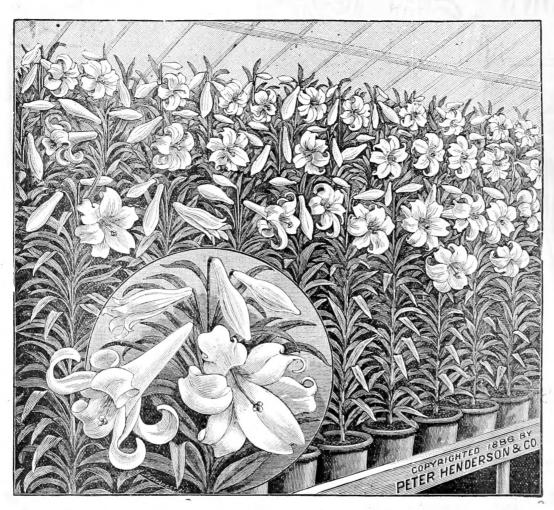

# · HARRISII, The TRUE Bermuda Easter Lily.

# Henderson's High Grade

#### Stock.

The True Bermuda Easter Lily is our Great Specialty. We were the pioneer introducers of it in quantities for florists' forcing purposes and have always been "Headquarters," supplying the trade generally and the large dealers in both Europe and America. Our acreage in Bermuda probably equals all others combined.

Our Bulbs are Larger, Healthier and Better than those usually sold—for the reason that no expense is spared in manuring and cultivating. Experience having shown us that bulbs so treated are incomparably superior to bulbs grown on impoverished and unfertilized land year after year, which constitutionally weakens the bulbs and they give results accordingly. This is the general practice—especially among those who endeavor to grow cheaply—to enable them to undersell.

Our Stock is True and Unmixed. Our strict selection for years secures true and unmixed stock. You cannot afford to force stock mixed with Longiflorums, even though the bulbs were given you, as they would flower so irregularly as to occupy a bench the whole winter.

#### REDUCED PRICES FOR SEASON 1896.

Case lots furnished at 1,000 rates.

| Circumference                         | Prices.  |          |            | Now Ready For Shipment.                                                                                                               |
|---------------------------------------|----------|----------|------------|---------------------------------------------------------------------------------------------------------------------------------------|
| of Bulbs.                             | Per doz. | Per 100. | Per 1,000. | Now Ready For Shipment.                                                                                                               |
| 5 to 7 Inches.  Packed 500 in a case. | 30c.     | \$2.00   | \$18.00    | This is the most popular size, and the best for general purposes, particularly for cutting. Bulbs should produce 5 to 8 flowers.      |
| 7 to 9 Inches. Packed 250 in a case.  | 6oc.     | 4.00     | 36.00      | This is the best size to grow as pot plants for decoration and equally as valuable for cutting, Bulbs should produce 8 to 12 flowers. |
| 9 to II Inches. Packed 125 in a case. | \$1.25   | 8.00     | 75.00      | These extra bulbs are usually grown for specimens in pots.  Each bulb should produce 12 to 18 flowers.                                |
| 11 to 14 Inches.                      | 2.75     | 20.00    |            | These monstrous bulbs make fine specimens for exhibition and decoration.                                                              |