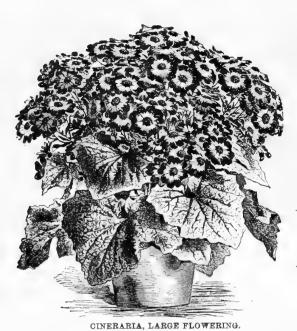

arnations grown. They flower most                   |      |         |
|      | abundantly even the first summer from seed if                  |      |         |
|      | sown during March and then planted in the open                 |      |         |
|      | ground and if potted continue to do so all winter.             |      |         |
|      | They are quite constant and produce at least 80%               |      |         |
|      | of double flowers. Valuable for florists                       | - 1  | 50      |
|      | Giant Marguerite, double mixed per pkt. 13c.                   | -    | 90      |
|      | Collection of six carnations, 25c.: twelve sorts, 50c.         |      |         |
|      | VARIECTOR OF SIX CRITICATIONS, ZOC.: LWCIVE BUILD, DUC.        |      |         |



"The Cineraria seeds we had from you last summer were the finest we ever grew." PAUL BUTZ & SON, New Castle, Penn.

"The Cineraria seed purchased of you last spring produced the grandest collection we ever saw. I have one stalk with twenty flowers, six of them measure two one-half inches in diameter."

FRANK C. MOYER.

Alburtis, Pa.

"Last year I bought one paper of Cyclamen seed and raised 43 strong plants some of which are in bloom now and are beauti-ful."

MRS. R. H. SHERMAN, Vergennes, Vt.

"I am pleased to say that the cyclamen persicum gigan-teum procured from you was particularly satisfactory in its results."
THOS. W. DEE, Mount Auburn, Cambridge, Mass.



CYCLAMEN PERSICUM GIGANTEUM.

| ß            |