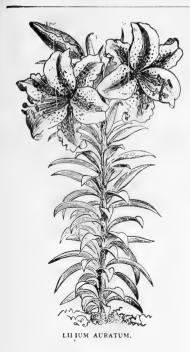

#### REDUCED PRICES FOR SEASON 1896.

Case lots furnished at 1,000 rates.

| Circumference                         | Prices.  |          |            | Now Ready For Shipment.                                                                                                               |
|---------------------------------------|----------|----------|------------|---------------------------------------------------------------------------------------------------------------------------------------|
| of Bulbs.                             | Per doz. | Per 100. | Per 1,000. | Now Ready For Shipment.                                                                                                               |
| 5 to 7 Inches.  Packed 500 in a case. | 30c.     | \$2.00   | \$18.00    | This is the most popular size, and the best for general purposes, particularly for cutting. Bulbs should produce 5 to 8 flowers.      |
| 7 to 9 Inches. Packed 250 in a case.  | 6oc.     | 4.00     | 36.00      | This is the best size to grow as pot plants for decoration and equally as valuable for cutting, Bulbs should produce 8 to 12 flowers. |
| 9 to II Inches. Packed 125 in a case. | \$1.25   | 8.00     | 75.00      | These extra bulbs are usually grown for specimens in pots.  Each bulb should produce 12 to 18 flowers.                                |
| 11 to 14 Inches.                      | 2.75     | 20.00    |            | These monstrous bulbs make fine specimens for exhibition and decoration.                                                              |