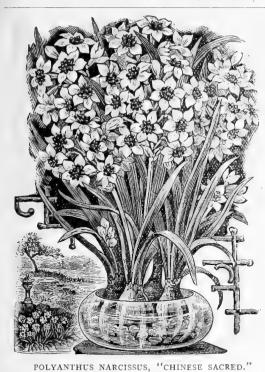

n yellow.  Nelsoni Major. Excellent second early, large, creamy white, broad fluted cup, of deep golden.  Stella. Early and free, white, star-shaped flowers with yellow cups.  II White Medium Trumpet Narcissus.  Circe. Pure white, the cup is slightly tinted with straw at first but changes to white.  Leedsii. Pure white, star-like, cup slightly tinted but changes to white.  NARCISSUS WITH MINIATURE SAUCER SHAPED CUPS.—"THE POET'S DAFFODILS."  ifforus. Twin flowers, on one stalk, pure white with yellow cup.  A month earlier than poeticus. White, cup edged with orange scarlet.  rnatus. The improved "Poeticus." Large and early; pure white, saffron oups.  The "Pheasant's Eye Narcissus," pure white with orange cup, edged crimson. | .06  | .15               | .65<br>.75 | 8. c<br>5. c<br>5. 5 |



Our Double

## "Von Sions"

offered on this page are fine Dutch Grown bulbs large and solid.

•

Our

## "Paper Whit

are quoted on this page.



DOUBLE NARCISSUS, ORANGE PHŒNIX.

| POLYANTHUS NARCISSUS or "BUNCH FLOWERED" DAFFODILS.