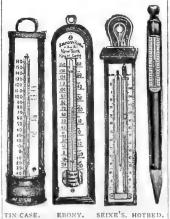

achment. 2 00
Gem Force Pump Attachment. 4 25
Watering Pots, galvanized iron, 6 qt., 65c.; 8 qt., 75c.; 10 qt., 85c.; 12
qt., \$1.00; 16 qt. 125
Watering Pots, French, 6 qt. 1 25
Watering Pots, "Common Watering Pots, "Common Sense," 2 qt. 60c; 4 qt., 75c; 6 qt. 1 Weeders, Excelsior, (postage extra, on weeders, 5c. each) per doz., 75c. 3 cornered, per doz., 18

's, "The \$8.25. Weeding Gouge, "The Cane" per doz., \$4.00; each. ....
Weed Cutter, "Chisel Blade,"....
Wheel-barrow, "The Hender-18 inches long.
1 spray rose..... 2 oo Window Brackets, 1 pot, 20c.; 2 pots, 40c; 3 pots, 6cc.; 4 pots. ... 4 50

WE DELIVER TOOLS AND REQUISITES free to Express or Freight office in New York, BUT PURCHASER PAYS TRANSIT CHARGES.

Such articles as are mailable are indicated by "postage extra, etc."









THERMOMETERS.



WINDOW BRACKET.



Now Largely used by Florists and Market Gardeners for Tying Plants, Vegetables, etc.

The best and cheapest tying material in bunching for market, celery, asparagus, radishes and other vegetables. Raphia is the inner fibre of a Madagascar palm—it is exceedingly strong and pliable, especially when slightly moistened. This tying material comes in thin strips  $\frac{1}{2}$  to  $\frac{3}{4}$  in, wide by 3 to 5 feet in length. These strips can be torn into several ties, according to the strength required. If drawn around the bunch smoothly, the effect is not unlike ribbon.

PRICE, (In braided plats, about a pound each.) 13c. per lb., 100 lb. lots @ 12c. per lb., in bale lots containing from 220 to 270 lbs. @ 11c. per lb.

If desired by mail, add 10c. per