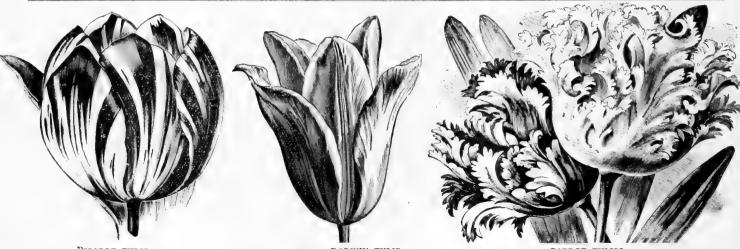

| .25        | 1.50         |      |
|                                     | +                                                                                                                                                     |            |              |      |
| Cornuta "Chi                        | nese Horned Tulip." Yellow, striped red, petals like spiral horns                                                                                     | -35        | 2.75         |      |
| Retroflexa Larg                     | nese Horned Tulip." Yellow, striped red, petals like spiral hornse yellow flower, petals pointed and gracefully recurved                              | -35<br>-40 | 3.00         |      |



|                 | BIZARRE TULIP.                   | DARWIN TULIP. PARROT TULIPS.                                                                            |     |              |      |
|-----------------|----------------------------------|---------------------------------------------------------------------------------------------------------|-----|--------------|------|
| LA              | TE OR MAY FLOW                   | ERING "DECORATION DAY" GARDEN TULIPS.                                                                   | Doz | 100.         | 1000 |
| Bizarre         | Choice Mixed                     | Grand large flowers; yellow ground color, feathered crimson, purple or white                            | .15 | .85          | 6.5  |
| f a             | Adeline Patti