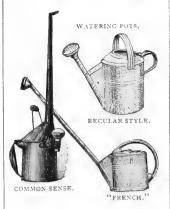

Attachment. 2 00
Gem Force Pump Attachment. 4 25
Watering Pots, galvanized iron, 6 qt., 65c.; 8 qt., 75c.; 10 qt., 85c.; 12
qt., \$1.00; 16 qt. 125
Watering Pots, French, 6 qt. 1 25
Watering Pots, "Common Watering Pots, "Common Sense," 2 qt. 60c; 4 qt., 75c; 6 qt. 1 Weeders, Excelsior, (postage extra, on weeders, 5c. each) per doz., 75c. 3 cornered, per doz., 18

's, "The \$8.25. Weeding Gouge, "The Cane" per doz., \$4.00; each. ....
Weed Cutter, "Chisel Blade,"....
Wheel-barrow, "The Hender-18 inches long.
1 spray rose..... 2 oo Window Brackets, 1 pot, 20c.; 2 pots, 40c; 3 pots, 6cc.; 4 pots. ... 4 50

WE DELIVER TOOLS AND REQUISITES free to Express or Freight office in New York, BUT PURCHASER PAYS TRANSIT CHARGES.

Such articles as are mailable are indicated by "postage extra, etc."









THERMOMETERS.



WINDOW BRACKET.



Now Largely used by Florists and Market Gardeners for Tying Plants, Vegetables, etc.

The best and cheapest tying material in bunching for market, celery, asparagus, radishes and other vegetables. Raphia is the inner fibre of a Madagascar palm—it is exceedingly strong and pliable, especially when slightly moistened. This tying material comes in thin strips  $\frac{1}{2}$  to  $\frac{3}{4}$  in, wide by 3 to 5 feet in length. These strips can be torn into several ties, according to the strength required. If drawn around the bunch smoothly, the effect is not unlike ribbon.

PRICE, (In braided plats, about a pound each.) 13c. per lb., 100 lb. lots @ 12c. per lb., in bale lots containing from 220 to 270 lbs. @ 11c. per lb.

If desired by mail, add 10c.