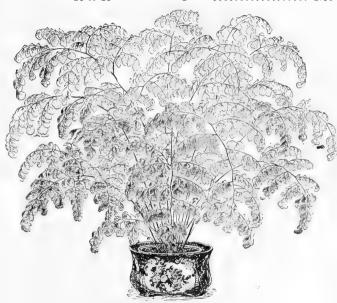

t unusually low. Fine plants from 6 in pots, \$9.00 per doz.; \$75.00 per 100.

6.00 50.00 5 6 1 3.00 25.00 3 2.00 15.00

For other Dracænas see page 23, For Pandanus see page 23.

#### ARAUCARIA EXCELSA.

(Norfolk Island Pine.) Deep green, feathery foliage, arranged in whorls, rising one above the other at regular distances, its symmetry of form, grace and beauty of foliage are unequalled in the vegetable kingdom. Prices and sizes as below.

| 24 to 30 inc | ches high, | 5 | tiers. |   |      |      |   |  |  | .\$3.00 | each |
|--------------|------------|---|--------|---|------|------|---|--|--|---------|------|
| 20 to 24     | **         | 4 | 4.6    |   | <br> | <br> | 4 |  |  | . 2.00  | 66   |
| 15 to 18     | 6.6        | 3 | - 6.6  | _ | <br> |      | _ |  |  | . 1.50  | 6.6  |



ADIANTUM CUNEATUM.

#### ADIANTUM CUNEATUM.

One of the most useful of all the Ferns. We offer a fine stock at the following very low prices.

| Strong plant | s from | 2 | inch pots | š., | <br> |  |  | ٠ |  | <br> | <br>\$5 | .00 | per | 100 |
|--------------|--------|---|-----------|-----|------|--|--|---|--|------|---------|-----|-----|-----|
|              | 6.4    | 3 | 4.6       |     | <br> |  |  |   |  |      | . 8     | 00  | - 6 | 6   |
| 4.6          | 4.6    | 4 | 4.6       | ٠.  | <br> |  |  |   |  |      | .16     | .00 | 6   | 4   |

#### FERNS IN VARIETY.

| 2 in                               | ich. 3 inch. | 4 inch.       |
|------------------------------------|--------------|---------------|
| Adiantum Bellum\$8.                | 00           |               |
|