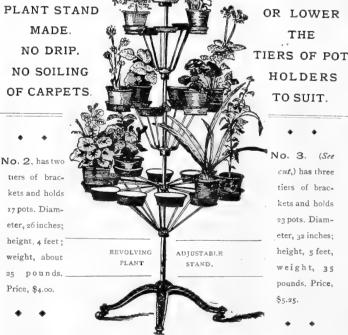

flector, to keep the reservoir always cool,

A drip Cup to catch any drip down the centre draft.

The Mica Lining. Allows a pleasant light to shine through the open work of the cylinder.

THE MOST

ATTRACTIVE

cylinder.

No. 10 Portable Oil Heater. Stands 23 inches high; circumference of drum, 18 inches; weight 4½ lbs.; holds two quarts of oil, will burn 9 hours; and heat an 8x10 room nic-ty. (See cut.) Price, \$2.85.

No. 44 Portable Oil Heater. Stands 31 inches high; circumference of drum 24 inches; holds 4 quarts of oil; will heat a room 15x20 feet to a temperature of 70 degrees in the coidest weather, at a cost of about one cent per hour; has a door for lighting; will burn from 18 to 20 hours. (See cut.) Price, \$5.00.

### Revolving Adjustable Plant Stand.

KNOCKS DOWN FOR SHIPMENT.



YOU CAN

RAISE

### The "Henderson" Wire Plant Stands.

Knock down for shipment, saving expense in transportation; and being boxed arrive in perfect condition. Directions for putting the stand together (easily understood by any one), accompany each stand.

All are enameled green and ornamented with gold.

Large Semi-Circle Stand.

4° inches wide; 28 inches deep; 42 inches high; or with trellis, 72 inches high; Price, without trellis, \$5.75; or with trell s, \$6.75.

Small Semi-Circle Stand.

42 inches wide; 26 inches deep; 42 inches high; or with trellis, 67 inches high; Price, without trellis, \$4.75; or with trellis, \$6.00. Large 3 shelf Square Stand.

41 inches long: 25 inches deep; 42 inches high; or with trellis, 75 inches high; Price, without trellis, \$5.75 each; or with trellis