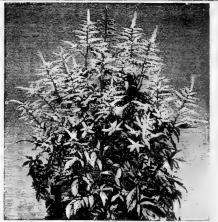

# · HARRISII, The TRUE Bermuda Easter Lily.

# Henderson's High Grade

#### Stock.

The True Bermuda Easter Lily is our Great Specialty. We were the pioneer introducers of it in quantities for florists' forcing purposes and have always been "Headquarters," supplying the trade generally and the large dealers in both Europe and America. Our acreage in Bermuda probably equals all others combined.