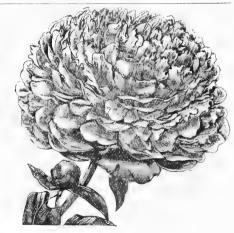

aroon, yellow, rose, violet and black..... 1.25 7.00 La Superb .... Delicate blue, margined white, yellow centre, entire flower veined white..... 7.00 L'Unique..... Lavender, veined claret, feathered yellow, centre petals plum color....... 7.00 Mikado..... Crimson, white veins, feathered yellow, centre petals lavender and plum....

Perfection... Pink, dark pink, bright red, yellow and creamy white..... .15 1.25 7.00 1.25 7.00 Pride of Japan White, margined pink, veined white, lightly speckled pink, yellow feather.... 7.00 1.25 Royal Purple. Violet, purple, black, yellow, centre petals light lavender to dark purple..... 1.25 7.00 Snowball..... Pure white with satiny white veins and yellow centre ...... 7.00 1.25 Mixed Clumps 1.00 6.00 55.00 3.00 25.00 .50 2.50 .85 3.50 6.00 3.00 20.00







LILY OF THE VALLEY.

BERMUDA BUTTERCUP OXALIS.

| MISCELLANEOUS BULBS AND ROOTS.—Continued.                                                                                                                                         | Each     | Doz. | 10%   | 1000 |
|-----------------------------------------------------------------------------------------------------------------------------------------------------------------------------------|----------|------|-------|------|
| Iris Spanish Mixed Colors "Iris Hispanica." Earliest flowering for pot culture; many beautiful colors                                                                             |          | .10  | -75   | 6.0  |
| " British Queen A massive flowering, purewhite, for forcing and pot culture