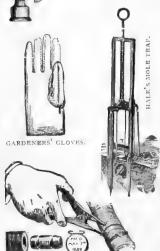

us colors 25c, each, \$2.50 doz., or in engraved or gitt described by the shaped glass; in various colors 25c, each, \$2.50 doz., or in engraved or gitt described by the shaped glass; in various colors 25c, each, \$2.50 doz., or in engraved or gitt described by the shaped glass; in various colors 25c, each, \$2.50 doz., or in engraved or gitt described by the shaped glass; in various colors 25c, each, \$2.50 doz., or in engraved or gitt described by the shaped glass; in various colors 25c, each, \$2.50 doz., or in engraved or gitt described by the shaped glass 25c, each, \$2.50 doz., or in engraved or gitt described by the shaped glass 25c, each, \$2.50 doz., or in engraved or gitt described by the shaped gl

\$3.50 per doz



VERNAL

BOMEHIAN FANCY.

TYE'S SHAPE.













PATENT







HUDSON'S HOSE MENDERS.



|