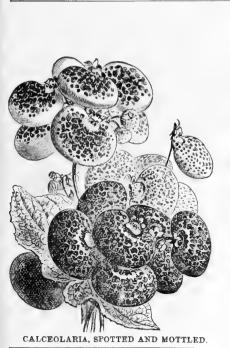

|        | white                                                                                                                                         |
| A  | Aster, Late Flowering, Branching. mixed colors whiteper oz. 4 00   crimson pink                                                                                                                                                                                                                                                                                                                                                       | 4 00<br>4 00<br>4 00<br>4 00<br>4 00<br>2 75 | è      | purple                                                                                                                                        |







BELLIS. GIANT SNOWBALL.

CARNATION, MARGUERITE

|    | T'                                                                                     |        |       |       |
|----|----------------------------------------------------------------------------------------|--------|-------|-------|
| R  | Begonia, Tuberous Rooted Varieties: Choicest Strains.                                  | er oz. | ŀΑ    | Cand  |
|    | single mixed, large floweringper 1-64 oz. \$1.00 double mixed, ""per 1000 seeds \$1.00 |        | ₽P    |       |
|    | FIBROUS ROOTED VARIETIES.                                                              |        | ı₽    |       |
|    | Vernon, one of the finest in existence for either bedding                              |        | E.    | Cann  |
|    | or pot cultur