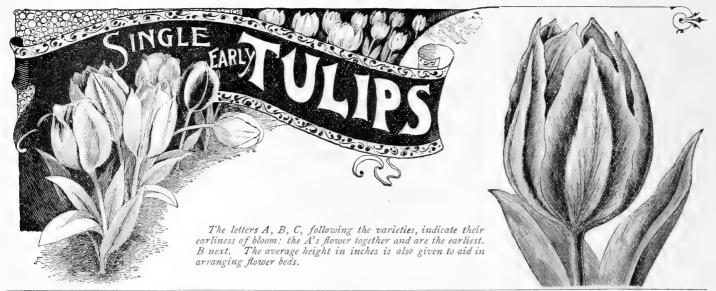

| .07  | -75                   | 5.50          |       |



| SINGLE EARLY FLOWERING TULIPS.                                                                                                                      | Doz. | 100.         | 1000. |
|-----------------------------------------------------------------------------------------------------------------------------------------------------|------|--------------|-------|
| Mixed. Henderson's Special Made up from named sorts, proper proportions of bright colors, all blooming togethe  "First Quality                      | .15  | .75<br>.50   |       |
| Dowle Blood Bod Single Fordy Walter                                                                                                                 |      |              |       |
| Dark Blood Red Single Early Tulips.  Bacchus