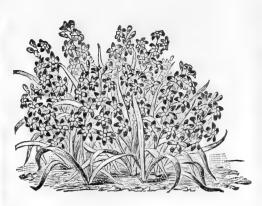

|      | .15  | -75   | 6.75  |
| Total artificial and a second a |      |      | . 13  | 5.13  |







| ALLIUM NEAPOLITANUM.              | CHIONODOXA. LITTLE                                                                                                                                                                                                                       | GEM  | CALLA |       |       |
|-----------------------------------|------------------------------------------------------------------------------------------------------------------------------------------------------------------------------------------------------------------------------------------|------|-------|-------|-------|
| MISCELL                           | ANEOUS BULBS AND ROOTS.