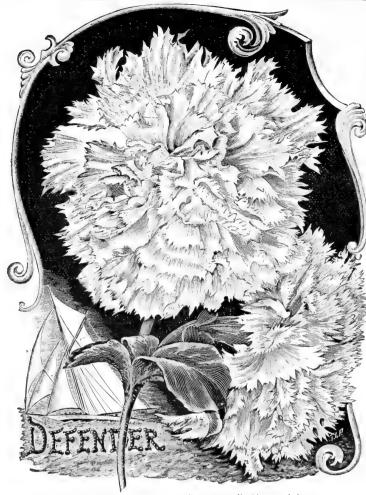

names) 3. | 00 6.00      | 10.00         |



#### RUBBER PLANTS.

We have a splendid stock of this useful and ornamental plant, which will flourish under the most adverse conditions. Our plants are short jointed and sturdy, sure to give satisfaction.

20 to 24 in. high, 75c. ea.; \$7.50 doz. 12 to 15 50c. " 5.00 '

Dwarf Tree Rubbers, fine for stock plants, \$1.00 each.

#### ARECA LUTESCENS.

One of our most graceful Palms and of moderately quick growth, is very decorative in all its stages of development. (See cut.)

2 in. pots, \$0.75 doz.; \$5.00 per 100 1.25 10.00 3.00 25.00 6.00 6.6 50.00 extra fine and leavy, \$1.50 each, \$18.00 per doz.
"Triplets," 3 plants in each pot,

\$4.50 per doz., \$35.00 per 100.

#### cocos WEDDELLIANA.

3 in. pots, \$2.50 doz; \$20.00 per 100 12.00





#### NEW DOUBLE WHITE PETUNIA, "DEFENDER." 2/3 natural size.

#### NEW DOUBLE PETUNIA, "DEFENDER,"

(Ready about October 1st.)

We devote special efforts to the cultivation of the Double Petunia; we spare no pains or expense to obtain the best results, and as a consequence we succeed annually in raising a succession of fine varieties; but in the long list of grand sorts which we have raised not one can approach this. Double White Petunias are always scarce; it is no exaggeration to say that in the past twenty years we have grown over a million seedlings, and not one was the equal of this. The illustration, which is about two-thirds natural size, gives a good idea of its perfection of form and purity of color. We have named it in honor of the "White Beauty" which so successfully defended