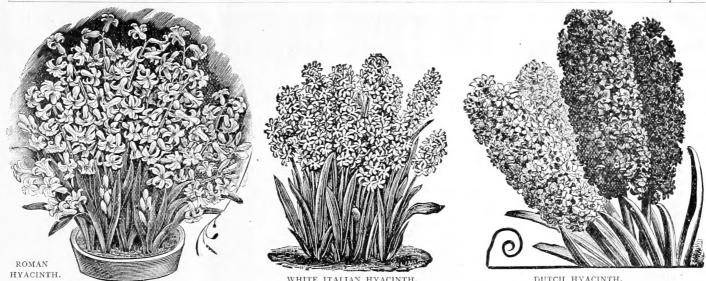

\$2.00   | \$18.00    | This is the most popular size, and the best for general purposes, particularly for cutting. Bulbs should produce 5 to 8 flowers.      |
| 7 to 9 Inches. Packed 250 in a case.  | 6oc.     | 4.00     | 36.00      | This is the best size to grow as pot plants for decoration and equally as valuable for cutting, Bulbs should produce 8 to 12 flowers. |
| 9 to II Inches. Packed 125 in a case. | \$1.25   | 8.00     | 75.00      | These extra bulbs are usually grown for specimens in pots.  Each bulb should produce 12 to 18 flowers.                                |
| 11 to 14 Inches.                      | 2.75     | 20.00    |            | These monstrous bulbs make fine specimens for exhibition and decoration.                                                              |



| HVACINTH.                                                           | WHITE ITALIAN HYACINTH.