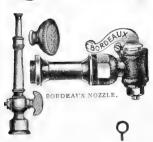

ious colors 25c, each, \$2.50 doz., or in engraved or gitt described by the shaped glass; in various colors 25c, each, \$2.50 doz., or in engraved or gitt described by the shaped glass; in various colors 25c, each, \$2.50 doz., or in engraved or gitt described by the shaped glass; in various colors 25c, each, \$2.50 doz., or in engraved or gitt described by the shaped glass; in various colors 25c, each, \$2.50 doz., or in engraved or gitt described by the shaped glass; in various colors 25c, each, \$2.50 doz., or in engraved or gitt described by the shaped glass 25c, each, \$2.50 doz., or in engraved or gitt described by the shaped glass 25c, each, \$2.50 doz., or in engraved or gitt described by the shaped gl

\$3.50 per doz



VERNAL

BOMEHIAN FANCY.

TYE'S SHAPE.













PATENT







HUDSON'S HOSE MENDERS.



|