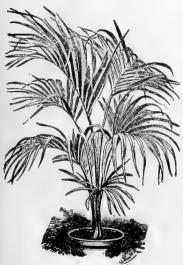

pots...... \$3.00 per doz.; \$16.00 per 100. 1.50



CARNATION. "DAYBREAK."



LATANIA BORBONICA.

#### LATANIA BORBONICA

This fine Palm is too well known to need any description; its strong constitution and other grand characteristics render it one of the most popular Palms grown, (See cut.) Fine plants,

plants, leaves, each, per doz. 2 to 21 ft., 6 to 8, \$1.50 \$15.00 15 to 18 in., 5 to 6, .60 7.00 Plants from 3 in. pots, \$8.00 per 100 20.00

#### KENTIA BELMOREANA.

The finest of all Palms for house culture. From various causes this variety is rather scarce this season. Plants from

3 in. pots, \$2.00 doz; \$15.00 per 100 6.00 50.00 9.00 " 75.00 18.00 " 150,00

#### KENTIA FOSTERIANA

Plants from 3 in. pots, \$1.25 doz; \$10.00 per 100 4.50 " 35.00 6.0 6.00 50.00 66 15.00

125 00



KENTIA BELMOREANA.

#### DRACÆNA FRAGRANS.

One of the finest of our ornamental leaved plants: deep green, broad, gracefully drooping leaves. We have a grand stock of this fine plant to offer and at unusually low. Fine plants from 6 in pots, \$9.00 per doz.; \$75.00 per 100.

6.00 50.00 5 6 1 3.00 25.00 3 2.00 15.00

For other Dracænas see page 23, For Pandanus see page 23.

#### ARAUCARIA EXCELSA.

(Norfolk Island Pine.) Deep green, feathery foliage, arranged in whorls, rising one above the other at regular distances, its symmetry of form, grace and beauty of foliage are unequalled in the vegetable kingdom. Prices and sizes as below.

| 24 to 30 inc | ches high, | 5 | tiers. |   |      |      |   |  |  | .\$3.00 | each |
|--------------|------------|---|--------|---|------|------|---|--