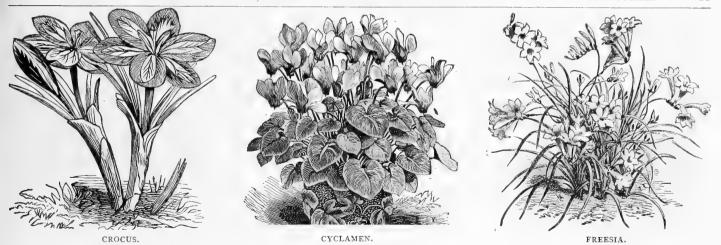

| .04  | .35   |       | 20.00 |
| Convallaria                       | See "Lily of the Valley." page 15                                                                                                                                                                                                        |      |       |       |       |
| Crinum Kirkii                     | Handsome Amaryllis-like flowers, white striped red, immense bulbs                                                                                                                                                                        | .50  | 5.00  | 35.00 |       |



|          | MISCELLANE                  | OUS BULBS AND ROOTS.—Continued.                                                                                                                                                                              | Each | Doz. | 100.  | 1000  |
|----------|-----------------------------|--------------------------------------------------------------------------------------------------------------------------------------------------------------------------------------------------------------|------|------|-------|-------|
| Crocus   | s Mixed All Colors          | Indispensable early spring flowering, hardy, fine for edgings