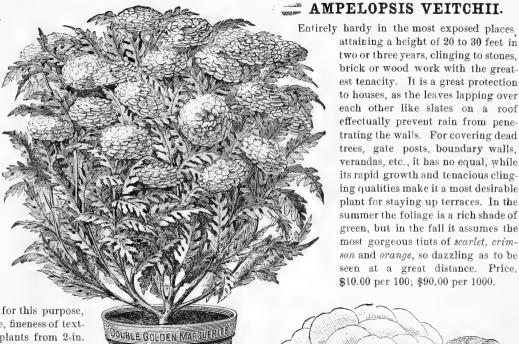

en yellow, it blooms without cessation the entire season; in winter as well as in summer it is ever covered with bloom. Each seasons's experience with this grand plant more than confirms the high opinion formed of it when first sent out. (See cut.) \$1.00 per doz., \$6.00 per 100.

#### CAMELLIA JAPONICA.

We offer splendid plants of the above, bushy, well-grown specimens, it is seldom that such fine plants of these are offered for sale. The varieties are the best that could be obtained from the most celebrated growers of Europe. They embrace Double White, Double Pink, Double Red and Double Variegated. Price, 1st size, \$9.00 per doz; \$70.00 per 100; 2nd size, \$6.00 per doz; \$45.00 per 100. All plants from 5-in. pots well branched 18 to 24 in. and 15 to 13 in. high according to price.



attaining a height of 20 to 30 feet in two or three years, clinging to stones. brick or wood work with the greatest tenacity. It is a great protection to houses, as the leaves lapping over each other like slates on a roof effectually prevent rain from penetrating the walls. For covering dead trees, gate posts, boundary walls, verandas, etc., it has no equal, while its rapid growth and tenacious clinging qualities make it a most desirable plant for staying up terraces. In the summer the foliage is a rich shade of green, but in the fall it assumes the most gorgeous tints of scarlet, crim-



DOUBLE WHITE CAMELLIA.

MADD DEAN.

#### CHRYSANTHEMUMS.

We offer below a fine collection of Chrysanthemums, large plants from 5 inch pots, most of which are grown to a single stem and so will produce