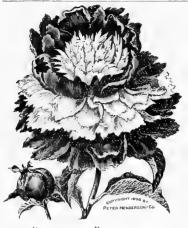

n                                                                                                                      | 30       | 3.25 |       |      |
| " Reine des Française Salmon rose with centre of white shaded rose                                                                                                                | 30       | 3.25 |       |      |
| "Triumphe du Nord Rich violet rose shaded delicate lilac Victor Lemoine Large flowers well formed, rich dark crimson amaranth                                                     | 30       | 3.25 |       |      |
|                                                                                                                                                                                   | 30       | 3.25 |       | 1    |







| "POMPADOUR" PÆONIA.