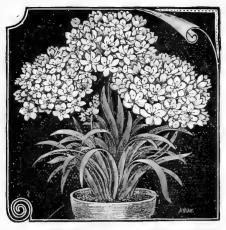

|      | .15  | -75   | 6.75  |
| Total artificial and a second a |      |      | . 13  | 5.13  |







| ALLIUM NEAPOLITANUM.              | CHIONODOXA. LITTLE                                                                                                                                                                                                                       | GEM  | CALLA |       |       |
|-----------------------------------|------------------------------------------------------------------------------------------------------------------------------------------------------------------------------------------------------------------------------------------|------|-------|-------|-------|
| MISCELL                           | ANEOUS BULBS AND ROOTS.