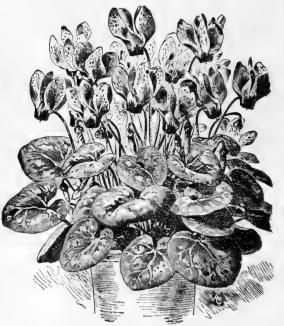

ts, 50c.         |      |         |
|      | VARIECTOR OF SIX CRITICATIONS, ZOC.: LWCIVE BUILD, DUC.        |      |         |



"The Cineraria seeds we had from you last summer were the finest we ever grew." PAUL BUTZ & SON, New Castle, Penn.

"The Cineraria seed purchased of you last spring produced the grandest collection we ever saw. I have one stalk with twenty flowers, six of them measure two one-half inches in diameter."

FRANK C. MOYER.

Alburtis, Pa.

"Last year I bought one paper of Cyclamen seed and raised 43 strong plants some of which are in bloom now and are beauti-ful."

MRS. R. H. SHERMAN, Vergennes, Vt.

"I am pleased to say that the cyclamen persicum gigan-teum procured from you was particularly satisfactory in its results."
THOS. W. DEE, Mount Auburn, Cambridge, Mass.



CYCLAMEN PERSICUM GIGANTEUM.

| ß            |                                                                                                                    | er oz.                                      |
|--------------|--------------------------------------------------------------------------------------------------------------------|---------------------------------------------|
|              | WHITE FOLIAGE VARIETIES, for ribbon planting, viz:                                                                 |                                             |
|              | candidissima, 1 ft                                                                                                 | 2 00                                        |
| . D          | gymnocarpa, 1½ ft