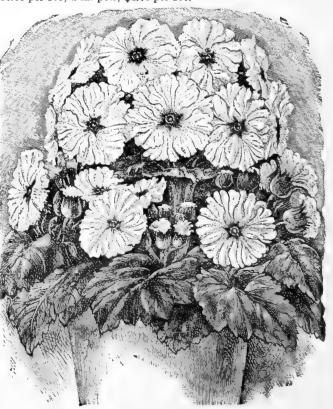

ing flowers. Price (clumps), \$16.00 per 100.

#### SAINTPAULIA IONANTHE.

A very pretty plant for greenhouse and dwelling house, blooms always, very pretty violet-blue flowers. Price, \$2,00 per doz.; \$15.00 per 100.

#### SELAGINELLA EMILIANA.

The last of the species for filling jardinieres or growing as single specimens, it is exceedingly ornamental. Price, 3 in. pots, \$1.00 per doz.; \$8.00 per 100.

NOTE.—We can furnish an assortment of Selaginellas from 3 in. pots, at \$1.00 per doz.; \$8.00 per 100.

#### SWAINSONIA GALEGIFOLIA ALBA.

Foliage as graceful as an Acacia: flowers pure white, produced in sprays of 12 to 20 flowers each, and resembling Sweet Peas. It is of the easiest culture and ever blooming. 4 in. pots, \$1.50 per doz.; \$12.00 per 100; 2 in. pots, \$4.00 per 100.



SINGLE WHITE PRIMROSE.

# PLANTS FOR FLORISTS' STOCK.

The most of the stock offered below will be ready for delivery when this list is mailed, the balance about October 1st. We will forward all plants in stock as soon as orders are received and balance when ready.

| 1                                                                                                                           | Peri | 00. |
|-----------------------------------------------------------------------------------------------------------------------------|------|-----|
| Abutilons. In 12 finest sorts                                                                                               |      |     |
| Acalypha Mosaica. 3-inch pots