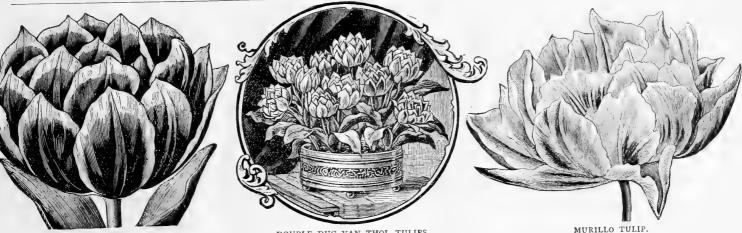

| .20 | 1.35         | 9.0  |
| TOLOUBE E       | <b>VBGILE.</b> (Crotaen (.rom/n) | 1.2100 Vellow flowers with pointed notals adopt arimon                                                  | .20 | 1.25         | 8.0  |
| ACT BY A TO TO! | 88Om                             | Pure white. Slightly variegated with red a grand flower                                                 | -35 | 2.75         |      |
| Menician s      | Blush                            | Clear white, penciled edges of bright pink  A grand pure white late Tulip,                              | .25 | 1.75         | 16.0 |
|                 | EE 40044                         | A VISHU DUTE WRITE IATE LIND                                                                            | .20 |              | 9.0  |



| GLORIA SOLIS TULIP.                                | DOUBL