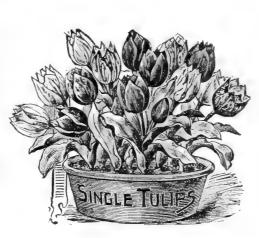

| .40  | 3.00         |       |
| Claret Purple Single Early Tulips.                                                                                                                  |      |              |       |
| Queen of Violets. (Pres. Lincoln) Bo. Rosy claret, large white base, large fine flower                                                              | .20  | 1.00         | 8.50  |
| Vander Neer                                                                                                                                         | .15  | .85          | 6.50  |
| Wouverman                                                                                                                                           | .15  | .75          | 6.00  |







WHITE POTTEBAKKER TUILD.

DUC VAN THOL TULIPS.

TULIP GREIGII.

| SINGLE EARLY                        | FLOWERING TULIPS.—Continued.                                                                                                                          | Doz.       | 100.         | 100  |
|-------------------------------------|-------------------------------------------------------------------------------------------------------------------------------------------------------|------------|--------------|------|
| Yellow Single Early Tulips.         |                                                                                                                                                       |            |              |      |
| Canary Bird                         | Clear, rich