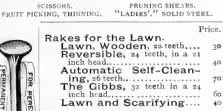

|    |
|                  | <del></del> _                                                                                                                                                                                        | 1  |

STRAIGHT BLADE, SHORT HANDLE, STRAIGHT BLADE, LONG HANDLE, ROUND BLADE, CURVED HANDLI DOUBLE BLADED, LARGE SIZE, HORSE RADISH HENDERSON'S "SUCCESS" FORCE PUMP. PRUNING HATCHET

JUMBO POWDER GUN.

BUDDING KNIVES.

WE DELIVER TOOLS AND REQUISITES free to Express or Freight office in New York, BUT PURCHASER PAYS TRANSIT CHARGES.

Such articles as are mailable are indicated by "postage extra, etc."







#### Rollers, Steel Lawn, Hand-Power.

| Num-<br>ber |         | Length<br>of<br>Roller  | Diam-<br>eter | Weight<br>about | Price.  |
|-------------|---------|-------------------------|---------------|-----------------|---------|
| R           | z Sect. | 20 inch. 24 " 24 " 24 " | 20 inch.      | 260 lbs.        | \$ 9.50 |
| T           | z "     |                         | 24 ''         | 375 "           | 12.00   |
| V           | 2 "     |                         | 20 ''         | 300 "           | 11.50   |
| X           | 2 "     |                         | 24 ''         | 400 "           | 14.00   |

edge.

| Saw, Pruning, double eage,                                        |       | 1  |
|-------------------------------------------------------------------|-------|----|
| (postag