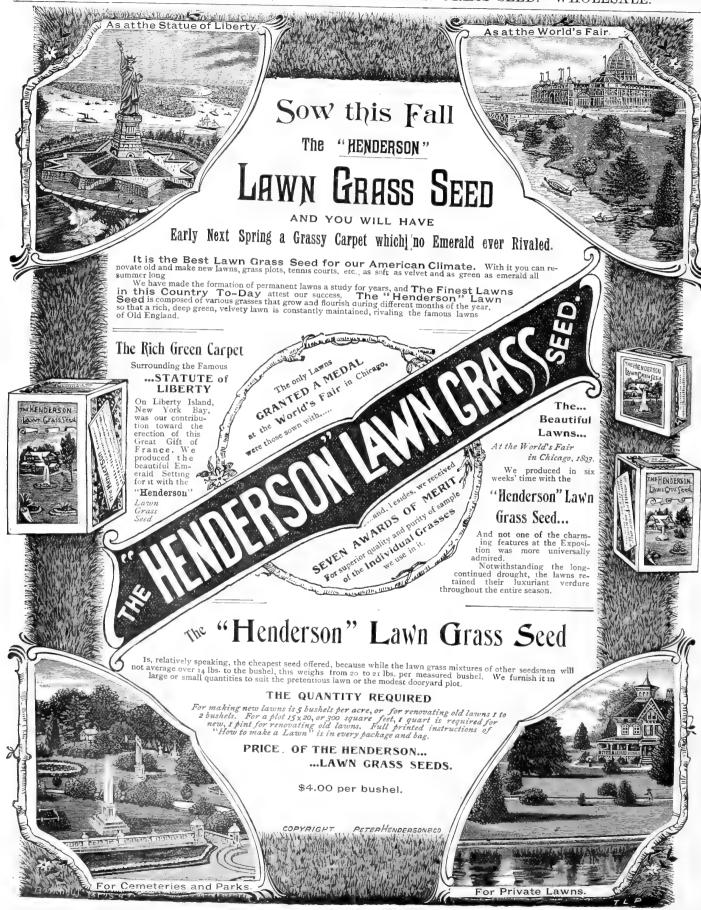

| 70    |            |      |



# Special AWN (RASS Mixtures bankments, Shady Situations, Hot, Dry Sec-

For Terraces and Emtion and Golf Links.

The Special Mixtures here offered have been prepared ! with a view to overcoming difficulties that have hitherto existed in getting grass to grow on steep slopes, sandy soils, in the shade, etc, where the grasses ordinarily used would not succeed. The ground should be thoroughly prepared and enriched.

### Henderson's "GOLF LINK" Grass Seed.

The bracing game of Golf has now become so deservedly popular here, that many inquiries have reached us lately for a mixture of grasses that will produce a sward equal to those of the "Golf Links" of Scotland.

Last summer one of onr representatives visited some of these Scotch Links, and after minutely examining them, found that the clo