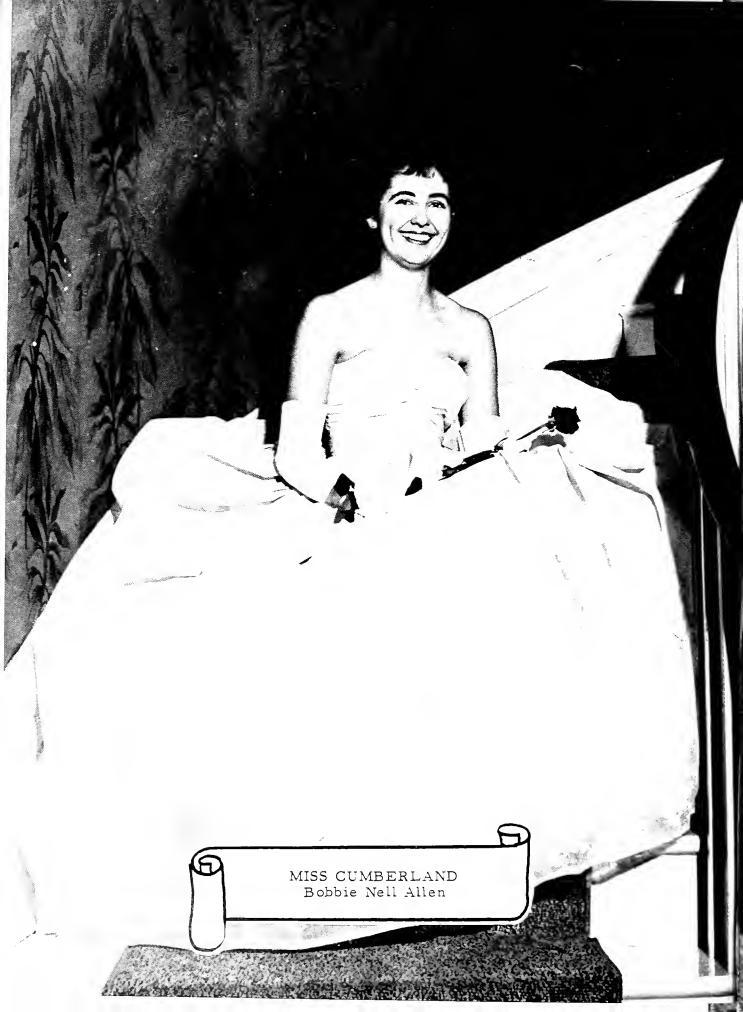

# SOPHOMORE CLASS OFFICERS

| President      |              |
|----------------|--------------|
| Vice-President | Lewis Rankin |
| Treasurer      | Val Kelley   |

Bobbie Nell Allen Alexandria, Tennessee