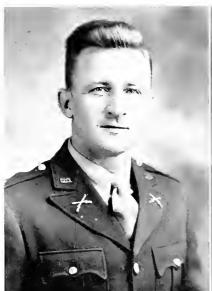

# JUNIOR COLLEGE!"

DEAN, JUNIOR COLLEGE

JACK H. HOWARD

B. S., Maryville College

M. A., Peabody College

Mr. Jack H. Howard, affectionately known as the "Lean Dean," came to Cumberland in 1956 as the youngest academic dean in Tennessee. In the past five years his age has been no hindrance in proving his ability and willingness to work. As both Dean of the Junior College and Instructor of Mathematics, he never fails to have time to listen to even the smallest problem of both faculty and students.