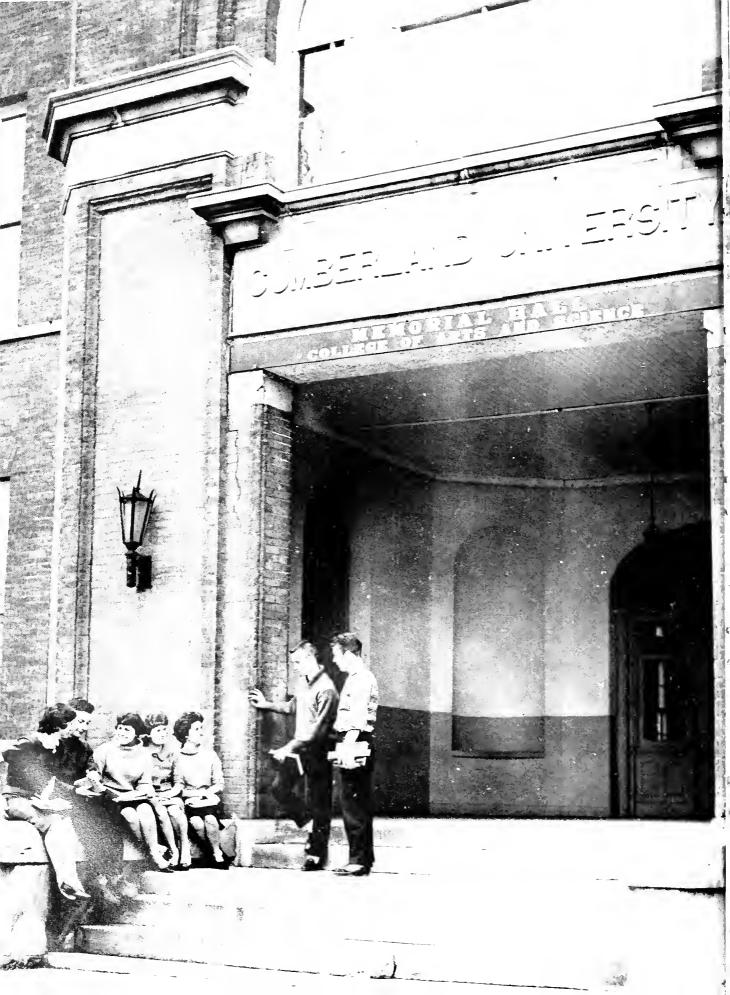

# THE PHOENIX 1961

OF CUMBERLAND UNIVERSITY
LEBANON, TENNESSEE

PRESIDENT'S HOME

TENNESSEE COLLEGE HALL

CARUTHERS HALL

CORDELL HULL BUILDING

All college life is not academic work---the 1961 PHOENIX Staff sees the lighter side - - -