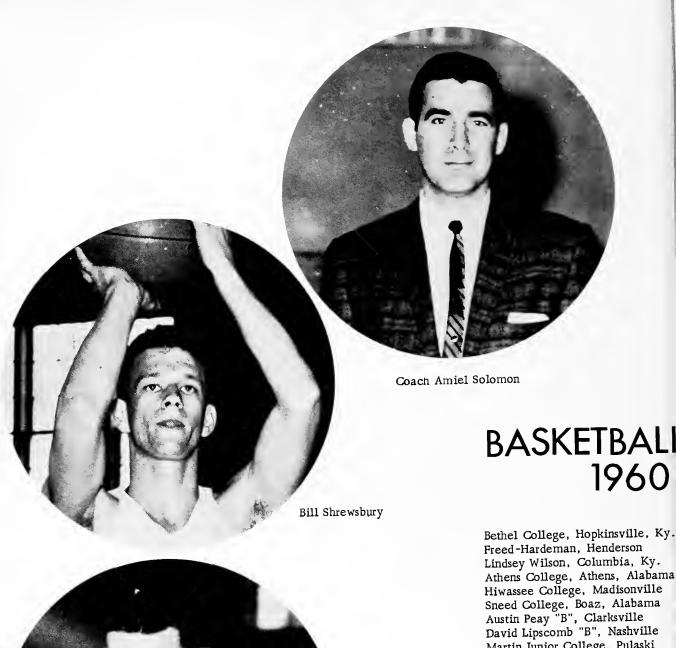

PHOTOGRAPH NOT AVAILABLE

MRS. JOHN OXLEY
Physics and Mathematics
B. S., Union University
M. S., Vanderbilt University

MR. AMIEL SOLOMON
Coach and Physical Education
A. B., Union College
M. A., Peabody College

#### **BASKETBALL TEAM**

Back row, l. to r.: Perry Reynolds, Bobby McCoin, Charles Smith, Ned Turner, Bill Shrewsbury. Front row, l. to r.: Larry Preston, Donnie Poole, Norris Henley, L.M. Murphy, Harold Allbritton.