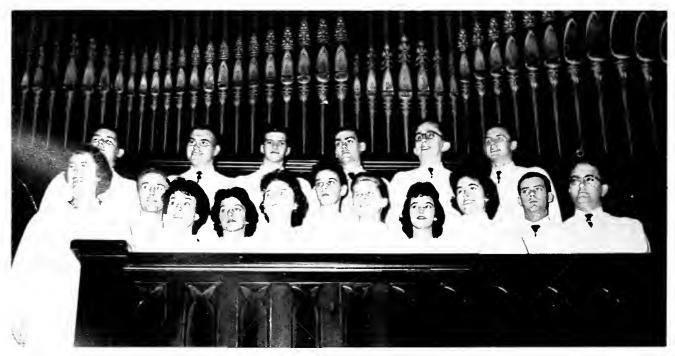

#### SCIENCE CLUB

President-Rogers Thomson Sponsors-Mrs. John Oxley and Mrs. Charles Rucker

BRIDGE CLUB

Sponsor - Miss Martha Harder

CHOIR

Director - Mr. Robert Simmons Assistant Director - Miss Martha Harder