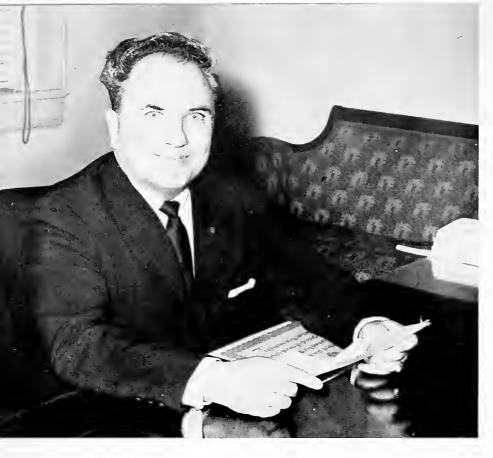

A. B., Cumberland University

M. A., Peabody University

LL.D., Cumberland University

When Dr. Ernest L. Stockton, Jr., became President of Cumber-land University in July, 1958, it was his "Dream Come True." A son of a former President of Cumberland, and a graduate of this University, he has done an outstanding job in leading the student body and the faculty.