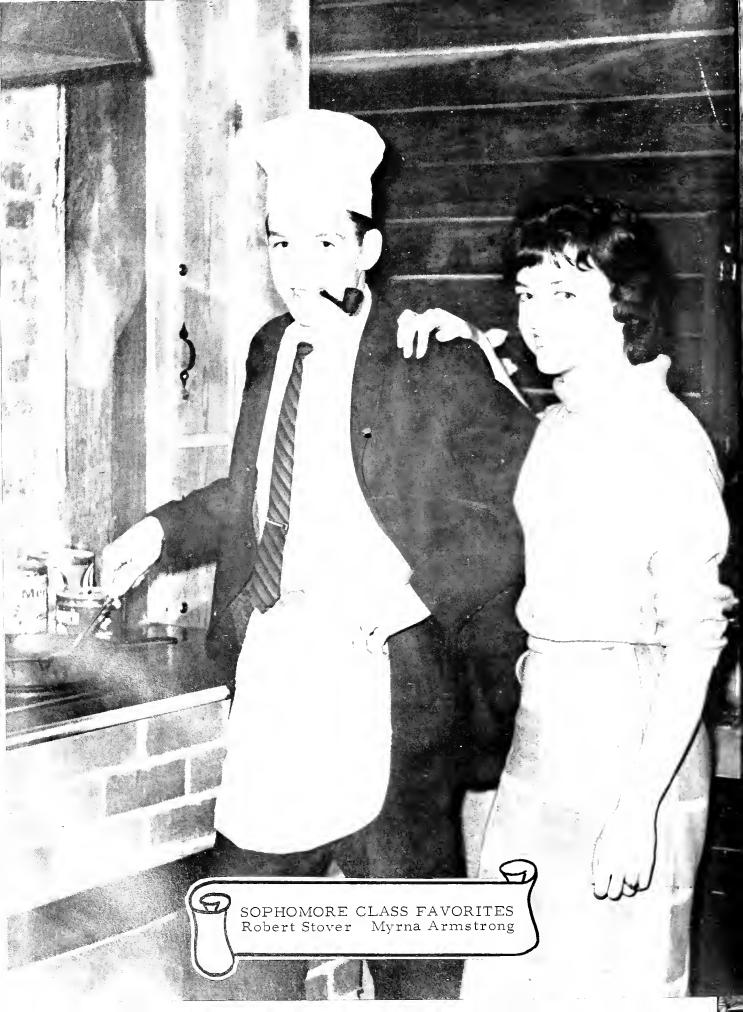

Richard Gray Stone Lebanon, Tennessee

Robert Cecil Stover Livingston, Tennessee

William Edward Wade Lebanon, Tennessee