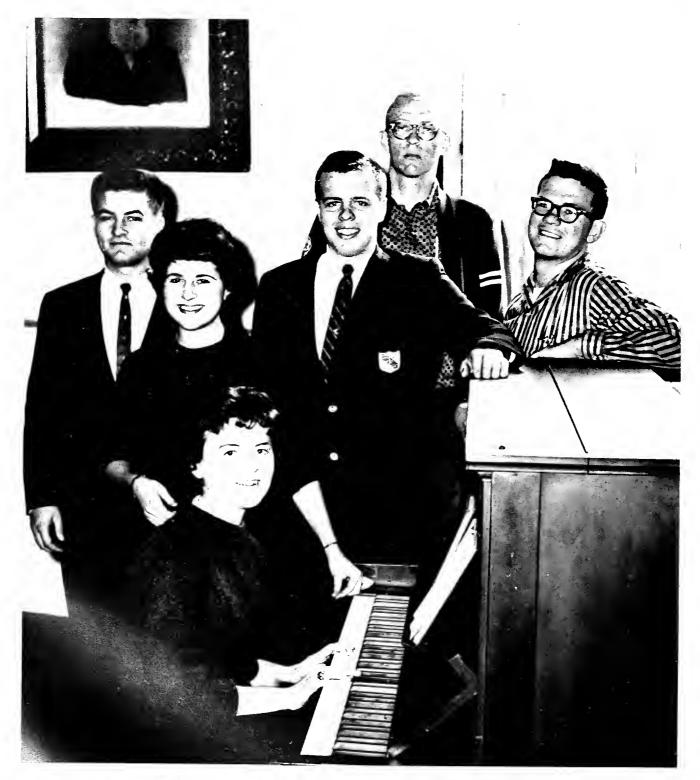

## DEBATE TEAM

Tommy Burnett John Denny Nancy Clark

Buford Gregory Mr. William Kelton, Sponsor James Vanatta

Not pictured: George Furman