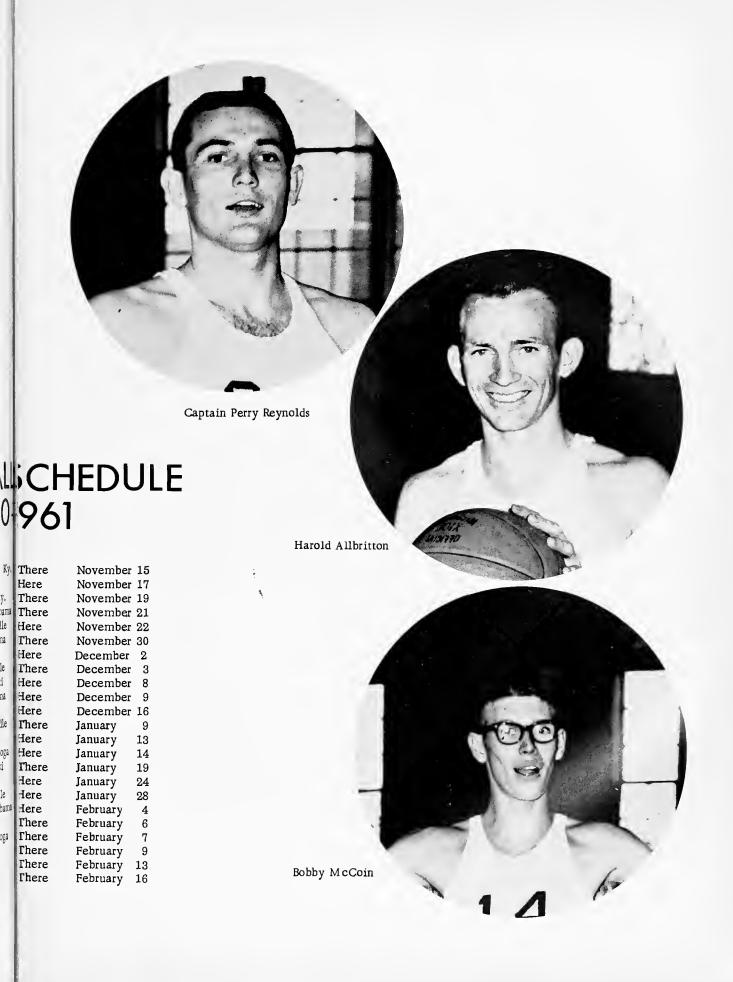

## BASKETBALL COURT

QUEEN AND HERO

Barbara Stinson Perry Reynolds

ATTENDANTS

Margaret Hall Bettye Jo Hayes Bill Shrewsbury Larry Preston

"But I do have an ATHLETICS se

scholarship!"

Bethel College, Hopkinsville, Ky. Freed-Hardeman, Henderson Lindsey Wilson, Columbia, Ky. Athens College, Athens, Alabama Hiwassee College, Madisonville Sneed College, Boaz, Alabama Austin Peay "B", Clarksville David Lipscomb "B", Nashville Martin Junior College, Pulaski Sneed College, Boaz, Alabama C.H.M.A., Lebanon Hiwassee College, Madisonville Bryan College, Dayton Tennessee Temple, Chattanooga Martin Junior College, Pulaski Bethel College, Hopkinsville David Lipscomb "B", Nashville Athens College, Athens, Alabama Bryan College, Dayton Tennessee Temple, Chattanooga C.H.M.A., Lebanon Freed-Hardeman, Henderson Austin Peay "B", Clarksville

#### **BASKETBALL TEAM**

Back row, l. to r.: Perry Reynolds, Bobby McCoin, Charles Smith, Ned Turner, Bill Shrewsbury. Front row, l. to r.: Larry Preston, Donnie Poole, Norris Henley, L.M. Murphy, Harold Allbritton.