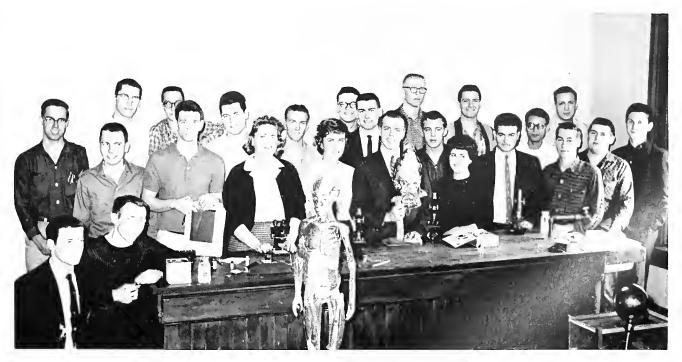

#### SCIENCE CLUB

President-Rogers Thomson Sponsors-Mrs. John Oxley and Mrs. Charles Rucker

BRIDGE CLUB

Sponsor - Miss Martha Harder

CHOIR

Director - Mr. Robert Simmons Assistant Director - Miss Martha Harder