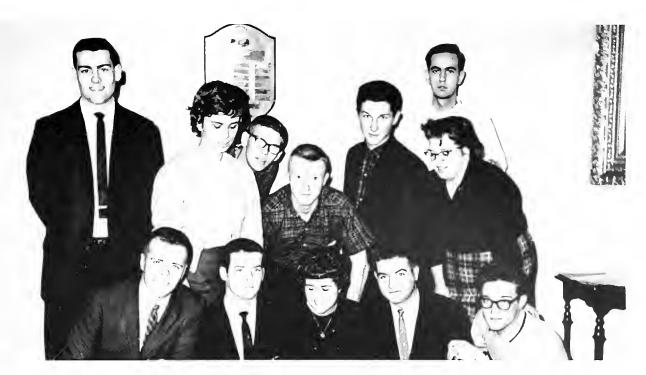

### PHI

Front row, 1. to r.: Gerald T. Clyce, Charles D. Haston, Anthony J. Brown, James R. Nance, Jonathan D. Schwartz.

Back row, l. to r.: Robert G. Douglass, Van R. Michaels, James R. Reneau, III, William R. Garrett, Jr.