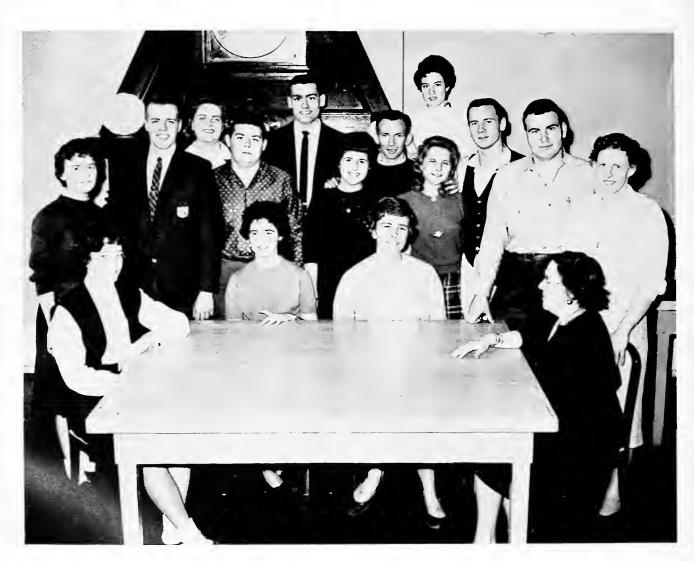

#### STUDENT COUNCIL

Standing: Lewis Rankin, Vice-President; Bobbie Nell Allen, Secretary; Val Kelley, President. Seated, l. to r.: Myrna Armstrong, Bill Baxter, Miss Margaret Campbell, Sponsor; Gordon Bone, Manley Gilliam, Margaret Hall.

# STUDENT CHRISTIAN ASSOCIATION

President-Bobbie Nell Allen Sponsor-Miss Margaret Campbell

"Her FEATURES were divine, but she had nothing on us!"