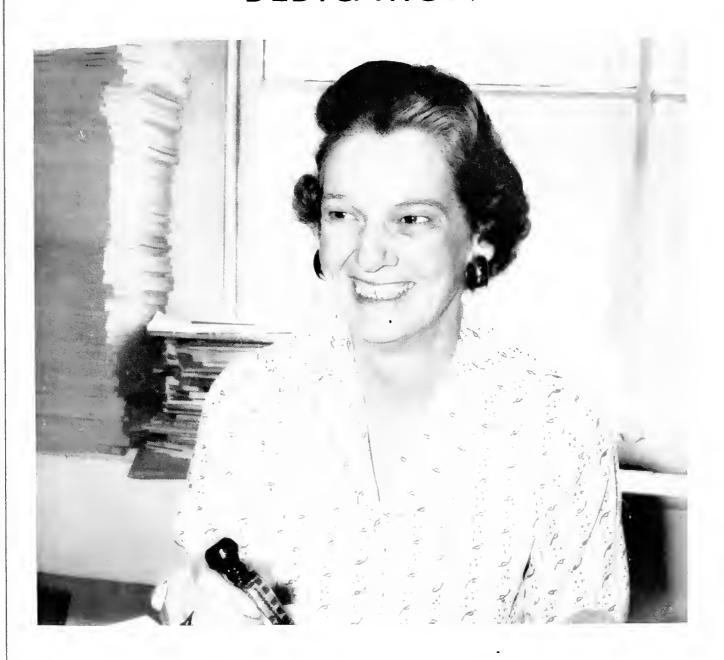

# **DEDICATION**

With love and respect, this 1961 PHOENIX is dedicated to MRS. W. P. FLY, JR.

For her numerous services to Cumberland University

PRESIDENT, CUMBERLAND UNIVERSITY

DR. ERNEST L. STOCKTON, JR.