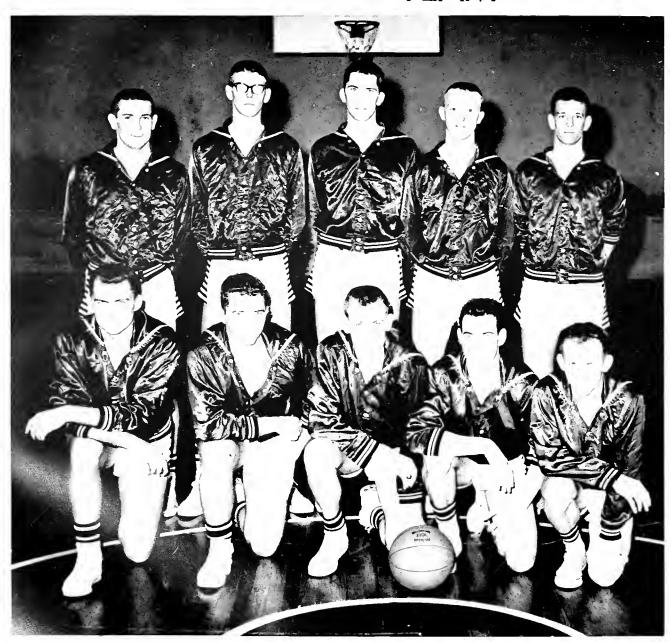

#### **BASKETBALL TEAM**

Back row, l. to r.: Perry Reynolds, Bobby McCoin, Charles Smith, Ned Turner, Bill Shrewsbury. Front row, l. to r.: Larry Preston, Donnie Poole, Norris Henley, L.M. Murphy, Harold Allbritton.