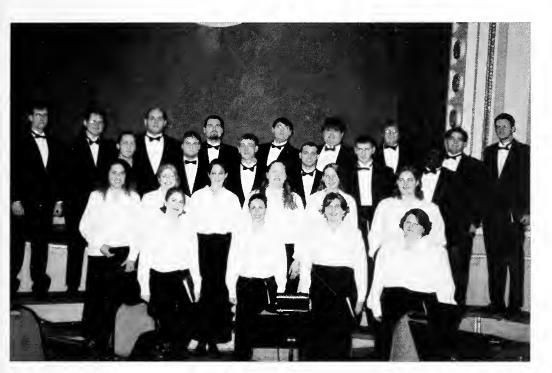

#### **Cumberland Chorale**

Awarded to Christopher David Wiley, presented by Dr. Brian Q. Kilian.