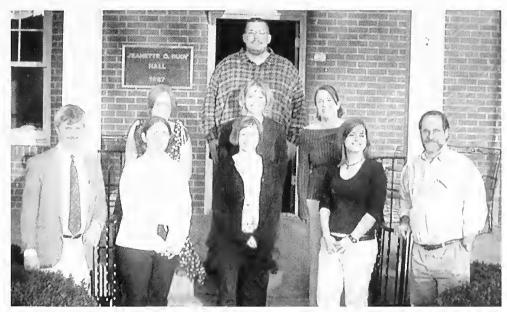

## Board of Trust

(L-R): Mr. W.P. Bone III - Secretary/Treasurer, Dr. Joe Bryant - Chairman, Mr. Ken Hawkins - Vice Chairman. Standing: Mr. Robert McDonald, Ms. Martha Bradshaw and President Dr. Harvill Eaton.