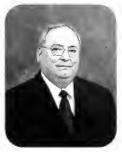

## Recognition Dr. J.M. Galloway

Dr. Galloway came to Cumberland University in 1987 as the Chairman of the Division of Graduate Studies Program. In 1996 he became Associate Vice President of Academic Affairs/Special Programs. In 2000, he was named Dean of the Graduate Studies Program, a role he continued in until his retirement in Spring 2004. Dr. Galloway greatly enhanced the graduate program with his knowledge in the educational field.

Left: Dr. J.M. Galloway, Dean of Graduate Studies, pictured left with Dr. Robert L. Lee Jr., Special Assistant to Dr. Galloway prior to the Hooding Ceremony 2004.

Cynthia Smith Rhonda Sorensen Angela Sparkman Gregory Stewart Sandra Stuart Lynn Tallent Yolanda Taylor Angela Thomas Tracy Wallace David Webb Kimberly West Lon West Lisa White Jackie Williams Janine Wilson Lynne Wilson Janette Woods Marzee Woodward Carne Young Thomas Young Wendy Young