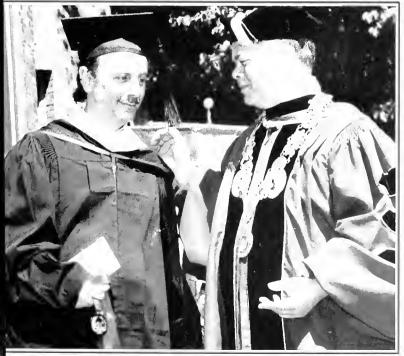

#### Honorary Degrees

Cumberland presented two honorary degrees during the commencement ceremony, one to U.S. Representative Harold Ford Jr. pictured above Dr. C. William McKee, places a hood on Mr. Ford. The other degree was presented to Mr. Ken Hawkins, Vice-Chairman of the Cumberland University Board of Trust and a Cumberland alumnus. Left: Dr. Harvill Eaton congratutates Mr. Hawkins.