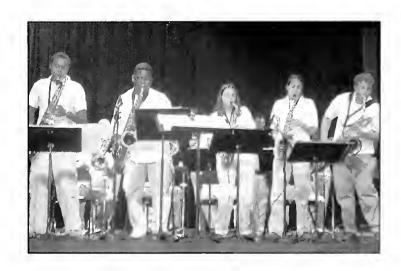

ection of Pr. Steve Farnsley. The bands participate in campus concerts and perform at the University athletic games. The Jazz Ensemble is directed by Mr. Rich Ripani. Two of the highlights of the Jazz Ensemble are the annual Jazz Fest held in March and the "Pownbeat Pinner" held in April.



Above: The Cumberland University Marching Band gives another outstanding performance during one of the fall football games.



Right: Brandon Grieves leads the Marching Band during the Homecoming 2003 parade.

### Miller Episcontin



Philip Dickman plays a trumphet solo during a performance by the Jazz Band.

### 2003-2004 Band Officers

Trista Pirtle
Ashley Freeman
Jenny Gilbert
Jenny Allen
Amy Sams
Zach York
Freshman Rep

President Vice President Secretary Treasurer Reporter Historian Terry Wllson



# STUDENT LIFE

# CU@HALLOWEEN

Once again CU @ Halloween was a complete success. Many campus organizations participated by having their members dress up and hand out caudy to local children. The children had a wonderful time trick-or-treating and seeing Cumberland. University students in their costumes.



STEA Fresident John Farker entertained the children as "Cat-In-The-Hat".



Lacy Denney of Alpha Omicron Filoved posing as a scarecrow.



SGA President, Rachel Jones was the Little Mermaid.



Kappa Sigma presented Old McDonald's Farm





Above: Local Orthodontist Dr. Benson participated in CLO Halloween by giving out small gifts to the children.



(L-R): Cassie Goolsby-Alpha Sigma Tau Delegate, Tina Norton-Alpha Omicron Pi Delegate, Danielle Prince-Alpha Omicron Pi Alternate Deleg