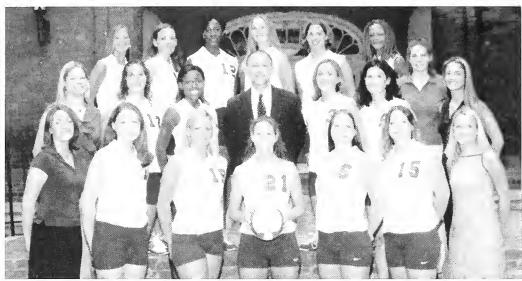

#### WOMEN'S VARSITY BASKETBALL

Frant Raw (L-R): Francesca deBandt, Candace Wright, Amy Biddle, Katie Salmon, Lee Lee Cannon.

Middle Raw: Beth Wheeler-Assistant Caach, Heather Kress, Leighann Baker, Notosha Manis, C'Kola Humes, Alyssa Bowmon, Vita Venskunaite, Clint Mason-Head Caach. Back Raw: Katy Foster-Graduate Assistant Coach, Barbara Zajac, Lashonda Winfree, Katie Arnold-Student Assistant.

#### TranSouth Conference Scholar Athletes

Amy Biddle Heather Kress Natasha Manis Haylee Marphew Katie Salman Vita Venskunaite Barbara Zajac

#### TranSouth All-Freshman Team

Ashley Crass C'Kala Humes

#### NAIA Academic Alli-American

Amy Biddle Katie Salman