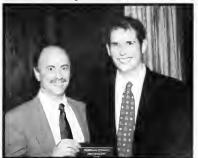

## Presidential Cabinet

Seated (L-R): Ms. Debbie Patterson-Director of Human Resources, Dr. James Dressler-Vice President of Student Affairs/Dean of Students, Dr. Harvill Eaton-President. Standing: Ms. Clarissa Parrish-Coordinator, Alumni Affairs and Special Events, Ms. Melinda Bone-Vice President of Enrollment Management, Ms. Judy Jordan-Vice President for Finance, Dr. C. William McKee-Executive Vice President and Dean of Undergraduate Studies, Mr. Mitchell Bone-Director of Information Technology, Dr. J.M. Galloway-Dean of Graduate Studies, Mr. Pat Lawson-Athletic Director and Ms. Joyce Alcorn-Assistant to the President.