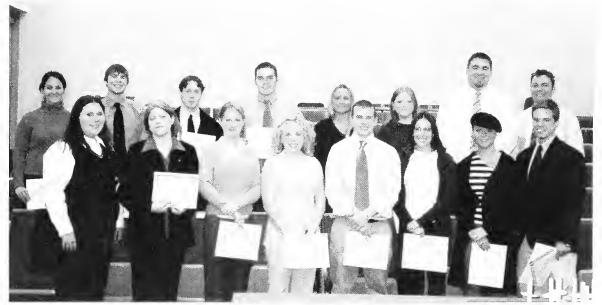

#### Highest GPA in a Baccalaureate Degree Program

Awarded to (L-R) Robert Bradley Nipper, Rebecca Smith Clark, Valerie Frances Martin, John D. Winnett and Heidi Merissa Poore (not pictured), presented by Dr. C. William McKee.