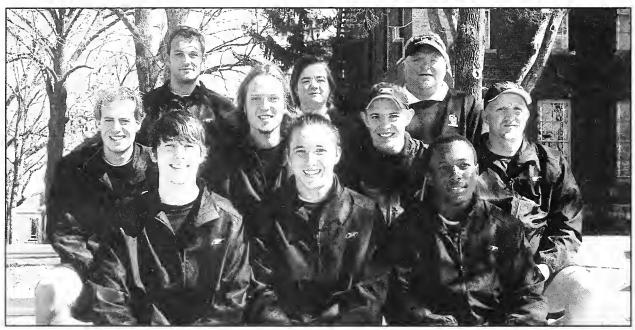

### Men's Soccer

Front Row (L-R) Russ Street, Jegir Tahir. Reza Deneshmand. Byron Sigcho, Josh Lampert, Andy Hall Second Row-Matt Manning, Taylor Nalan, Zach McWhirter, Brad Will erson. Mark Arnot, Mark Photivihak, Adam Shelton, Craig Young Third Row: Coach Brian Johnson, Jay Swan, Jason Parks, Rob Nix Josh Legg Tunde Daudu Luke Photivihak. Coach Rory O'Hare