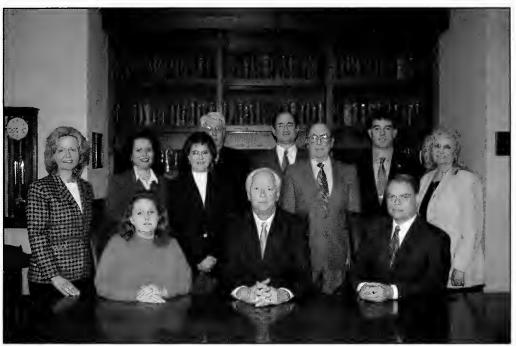

## Presidential Cabinet

Seated (L-R): Ms. Debbie Patterson-Director of Human Resources, Dr. James Dressler-Vice President of Student Affairs/Dean of Students, Dr. Harvill Eaton-President. Standing: Ms. Clarissa Parrish-Coordinator, Alumni Affairs and Special Events, Ms. Melinda Bone-Vice President of Enrollment Management, Ms. Judy Jordan-Vice President for Finance, Dr. C. William McKee-Executive Vice President and Dean of Undergraduate Studies, Mr. Mitchell Bone-Director of Information Technology, Dr. J.M. Galloway-Dean of Graduate Studies, Mr. Pat Lawson-Athletic Director and Ms. Joyce Alcorn-Assistant to the President.

#### **Executive Committee of the**

## Board of Trust

(L-R): Mr. W.P. Bone III - Secretary/Treasurer, Dr. Joe Bryant - Chairman, Mr. Ken Hawkins - Vice Chairman. Standing: Mr. Robert McDonald, Ms. Martha Bradshaw and President Dr. Harvill Eaton.