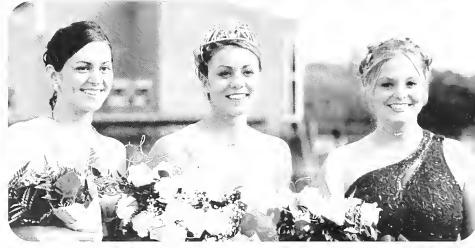

# 2003 Homecoming Queen Ns. Jamie Yost

Jamie Yost, representing the Student Nurses Association, was crowned the 2003 Homecoming Queen during halftime of the football game. At right, the entire homecoming court posed for a picture of the steps of Memorial Hall.

BELOW: JAMIE YOST IS CROWNED HOMECOMING QUEEN BY LAST YEAR'S QUEEN, MS. TIFFANY McHenry.

Above: Jamie was escorted by Mr. Brian Blaylock.

RIGHT: JAMIE IS JOINED BY THE FIRST AND SECOND RUNNERS UP. KELLY BREWER (LEFT) REPRESENTING KAPPA SIGMA AND TAI GREGORY (RIGHT) REPRESENTING SIGMA ALPHA EPSILON.