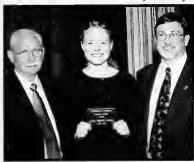

## Presidential Cabinet

Seated (L-R): Ms. Debbie Patterson-Director of Human Resources, Dr. James Dressler-Vice President of Student Affairs/Dean of Students, Dr. Harvill Eaton-President. Standing: Ms. Clarissa Parrish-Coordinator, Alumni Affairs and Special Events, Ms. Melinda Bone-Vice President of Enrollment Management, Ms. Judy Jordan-Vice President for Finance, Dr. C. William McKee-Executive Vice President and Dean of Undergraduate Studies, Mr. Mitchell Bone-Director of Information Technology, Dr. J.M. Galloway-Dean of Graduate Studies, Mr. Pat Lawson-Athletic Director and Ms. Joyce Alcorn-Assistant to the President.