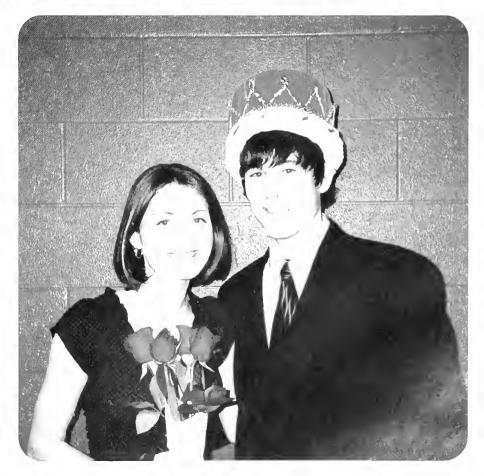

# 2003 Homecoming Queen Ns. Jamie Yost

Jamie Yost, representing the Student Nurses Association, was crowned the 2003 Homecoming Queen during halftime of the football game. At right, the entire homecoming court posed for a picture of the steps of Memorial Hall.

BELOW: JAMIE YOST IS CROWNED HOMECOMING QUEEN BY LAST YEAR'S QUEEN, MS. TIFFANY McHenry.

Above: Jamie was escorted by Mr. Brian Blaylock.

RIGHT: JAMIE IS JOINED BY THE FIRST AND SECOND RUNNERS UP. KELLY BREWER (LEFT) REPRESENTING KAPPA SIGMA AND TAI GREGORY (RIGHT) REPRESENTING SIGMA ALPHA EPSILON.