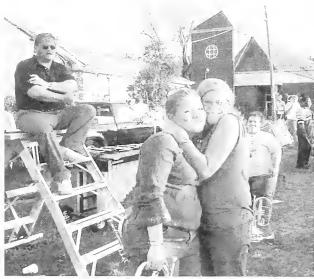

# Reflections of the Past The Phoenix Ball 2003

The theme of this years ball was Reflections of the Past. Pictured right are members of Kappa Sigma fraternity who served as valets for the event. Pictured far right are chairpersons for the event Kathryn and Ron McCleskey.

Little Rascals The Little Rascals assist during the silent auction. Pictured above: Tina Norton, Rachel Jackson, Lane Crockarell, and Kyle Sykes.

Hostesses for the evening The hostesses assist during the live auction by displaying jewelry. Pictrued left to right Laura Marsh, Angie Lorenzo, and Rachel lackson.