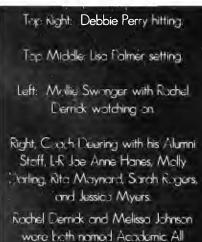

# VOLLEYBALL

Front Row L-P Assistant Coach Sarah Rogers Cara Canrey Mally Swonger Rachel Derrick Lisa Palmer Ashley Richardson and Assistant Coach Jessico Myers Second Row Assistant Coach Molly Darling Jenny Griffey, Aleia Williams Head Coach Dwayne Deering. Rochel Hearn. Megan Creosy and Assistant Coach Jae Anne Hanes Back Raw Melissa Jahnson Tyler Smith. Vanessa Elcack Debbie Perry. Sarah Blankenship Leona Layden and Assistant Coach Rita Maynard