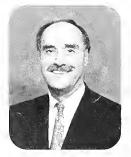

## Board of Trust

(L-R): Mr. W.P. Bone III - Secretary/Treasurer, Dr. Joe Bryant - Chairman, Mr. Ken Hawkins - Vice Chairman. Standing: Mr. Robert McDonald, Ms. Martha Bradshaw and President Dr. Harvill Eaton.