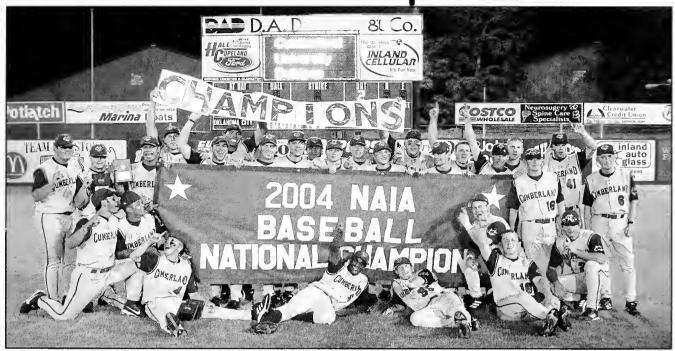

004 Lady Dawg Competition



he men of ΣAE show off their school spirit at the 2003 Homecoming Parade



Stephanie Walker and Jana Jenkins both got a pie in the face at a Panhellenic fundraiser





The ladies of Alpha Omicron Pi and Alpha Sigma Tau after the kickball game at Greek Week 2003

# ONE LAST LOOK... ...CUMBERLAND UNIVERSITY



Dr. Eaton gets involved in Student Life by participating in the tattoo day!



Above: Martha Montiel and Lena Sukowatey ham it up for the camera!



Above: John Winnert made the most of the SGA Blood Drive!





Left: Lee Lee Cannon enjoys lunch with her teammates at an end of the year cookout!

Left: Louis Payton (Lou) enjoying one of the basketball games. Lou has been CU's #1 athletic supporter for many years.

# 2004 NAIA Baseball National Champions!



### Cumberland University Baseball ... Chasing a Dream

What can you say about the 2004 Baseball season? Nothing other than a dream come true? With high expectations, a wealth of tradition and a leader who expects nothing but 100%, this years Bulldog Baseball team started with aspirations of going to Lewiston, Idaho and challenging for a world series title. With many questioning those who worked tirelessly chasing the dream, this Bulldog team showed their resilience, coming together as few teams have done in the brilliant history of Bulldog Baseball.

The lesson learned from this special team: never forget the power of a dream. A nineteen game winning streak, fifteen consecutive wins in post season, defeating the #1 team in the country (twice) and carrying Coach Hunt off the field proudl