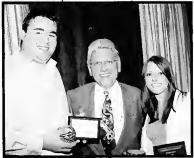

Student Awards
Pictured right: Mary Kathleen
Clariday and Kibwe Omari Smith.

Community Award
Mark W Crawford, Cherf Exectuive
Officer of the University Medical
Center.