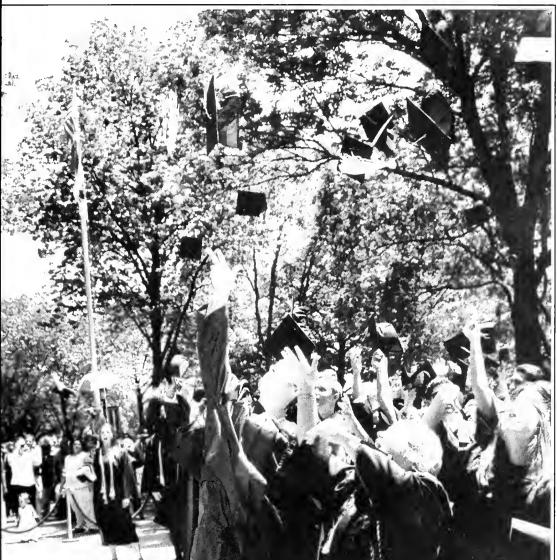

#### A new tradition!

Dr. Eaton spoke to the graduates about beginning a new tradition by tossing the graduate caps at the conclusion of the ceremony. As you can see, the students loved it!

Below: Memorial Hall with the clock tower made a perfect back drop for the Commencement ceremony.