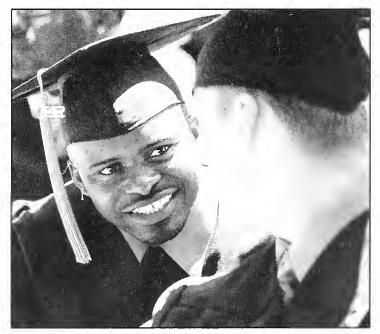

#### A Graduation Celebration

The 162nd Commencement was a beautiful day of joy and sorrow as the graduates move to the next phase of their lives. President Dr. Harvill Eaton addressed the graduates stating, "These graduates will build the next 162 years of Cumberland in a way that will exlipse Cumberland's past. I entrust the future of Cumberland to the graduates. I salute you on this graduation day. You bring out Cumberland's best!" Two honorary degrees were presented and U.S. Representative Harold Ford Jr. gave the commencement address.

Above: Congressman Harold Ford Jr. was the commencement speaker. He addressed the 418 graduates, emphasizing the importance of effective leadership. He reminded the graduates of other alumni of Cumberland such as U.S. Secretary of State Cordell Hull. He told them they have "high standards" to live up to and they will need to become "engaged" in the challenges our country faces. He said, "For America and the world to enjoy an enduring peace for years to come, it will take graduates, entrepreneurs, nurses, teachers, scientists, explorers and believers like you to make it happen."

Dr. Eaton and Representative Ford shook hands with each and every graduate as they crossed the stage. Pictured above: Jenny Norton receives her Bachelor of Arts degree in Humanities and Social Science.