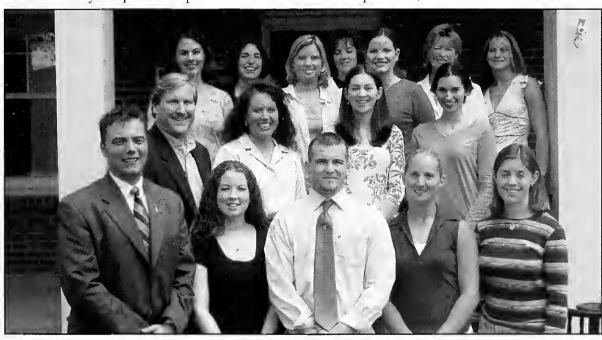

## Presidential Cabinet

Seated (L-R): Ms. Debbie Patterson-Director of Human Resources, Dr. James Dressler-Vice President of Student Affairs/Dean of Students, Dr. Harvill Eaton-President. Standing: Ms. Clarissa Parrish-Coordinator, Alumni Affairs and Special Events, Ms. Melinda Bone-Vice President of Enrollment Management, Ms. Judy Jordan-Vice President for Finance, Dr. C. William McKee-Executive Vice President and Dean of Undergraduate Studies, Mr. Mitchell Bone-Director of Information Technology, Dr. J.M. Galloway-Dean of Graduate Studies, Mr. Pat Lawson-Athletic Director and Ms. Joyce Alcorn-Assistant to the President.