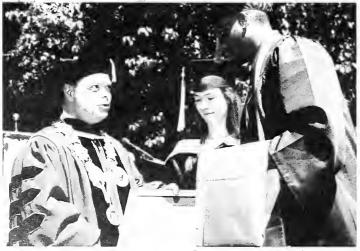

#### Honorary Degrees

Cumberland presented two honorary degrees during the commencement ceremony, one to U.S. Representative Harold Ford Jr. pictured above Dr. C. William McKee, places a hood on Mr. Ford. The other degree was presented to Mr. Ken Hawkins, Vice-Chairman of the Cumberland University Board of Trust and a Cumberland alumnus. Left: Dr. Harvill Eaton congratutates Mr. Hawkins.