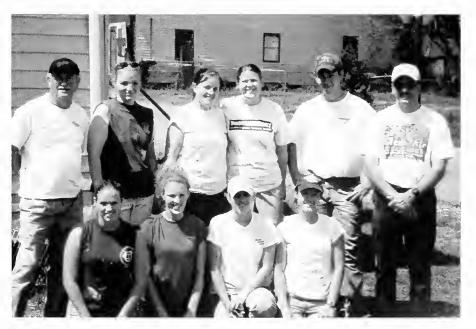

# 2003 FOOTBALL HOMECOMING 'Unleash the Bulldogs'

The week of Homecoming 2003 was a huge success due to the enormous participation of students, faculty, staff and alumni. Events such as the Big Dawg competition, "Bet O Won't" Contest and the Homecoming day parade made this an unforgettable week.

Far Left: Big Dawg 2003 winner Napoleon Clark struts his stuff for the ladies.

Left: Kappa Sigma won the Homecoming Float contest.

Below: Alpha Sigma Tau won the Homecoming banner contest.

Left: Grand Marshall, Sid Durham and his wife Georgia, enjoy the Homecoming parade.