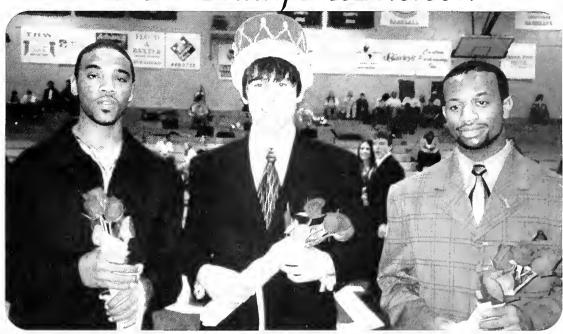

# 2004 Coming Home King

Mr. Brady McPherson

Pictured above: Center, Brady McPherson, 2004 Coming Home King, representing Kappa Sigma fraternity. Second runner up Demario Warfield representing Men's Baskethall is on the left and first runner up Tony Ivery representing the African American Student Association is on the right.

Right: Brady is pictured with his escort April

Below: Brady is pictured with his Kappa Sigma brothers.