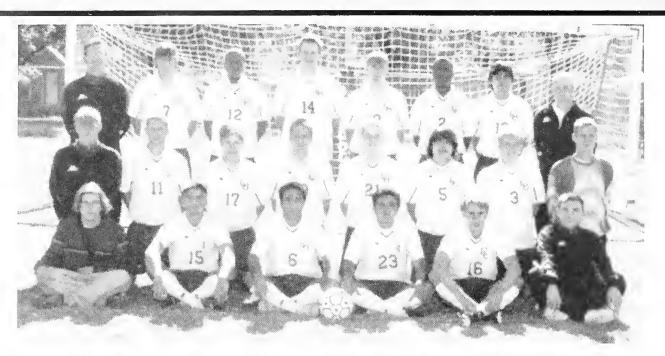

### Men's Soccer

Front Row (L-R) Russ Street, Jegir Tahir. Reza Deneshmand. Byron Sigcho, Josh Lampert, Andy Hall Second Row-Matt Manning, Taylor Nalan, Zach McWhirter, Brad Will erson. Mark Arnot, Mark Photivihak, Adam Shelton, Craig Young Third Row: Coach Brian Johnson, Jay Swan, Jason Parks, Rob Nix Josh Legg Tunde Daudu Luke Photivihak. Coach Rory O'Hare