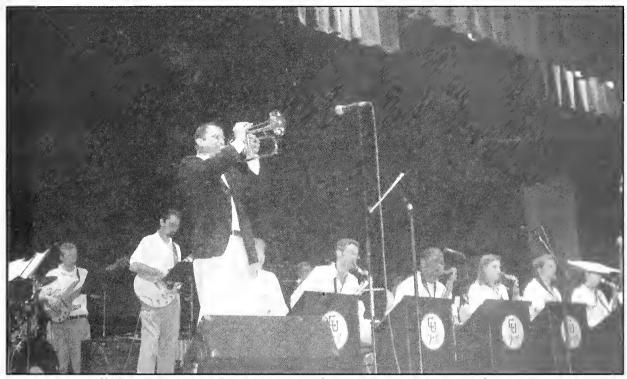

hristopher Byrd, Brandon Eldridge, Joshua Jones, Wesley Klausner, Wayne Ray, Shawn Savage, Kyle Sykes and Jason Waters.



The Cumberlnad University Band program consists of the Marching Band, Concert Band, and Jazz Ensemble. The Marching and Concert Bands are under the direction of Pr. Steve Farnsley. The bands participate in campus concerts and perform at the University athletic games. The Jazz Ensemble is directed by Mr. Rich Ripani. Two of the highlights of the Jazz Ensemble are the annual Jazz Fest held in March and the "Pownbeat Pinner" held in April.



Above: The Cumberland University Marching Band gives another outstanding performance during one of the fall football games.



Right: Brandon Grieves leads the Marching Band during the Homecoming 2003 parade.

### Miller Episcontin



Philip Dickman plays a trumphet solo during a performance by the Jazz Band.

### 2003-2004 Band Officers

Trista Pirtle
Ashley Freeman
Jenny Gilbert
Jenny Allen
Amy Sams
Zach York
Freshman Rep

President Vice President Secretary Treasurer Reporter Historian Terry Wllson



# STUDENT LIFE

# CU@HALLOWEEN

Once again CU @ Halloween was a complete success. Many campus organizations participated by having their members dress up and hand out caudy to local children. The children had a wonderful time trick-or-treating and seeing Cumberland. University students in their costumes.



STEA Fresident John Farker entertained the children as "Cat-In-The-Hat".



Lacy Denney of Alpha Omicron Filoved posing as a scarecrow.



SGA President, Rachel Jones was the Little Mermaid.



Kappa Sigma presented