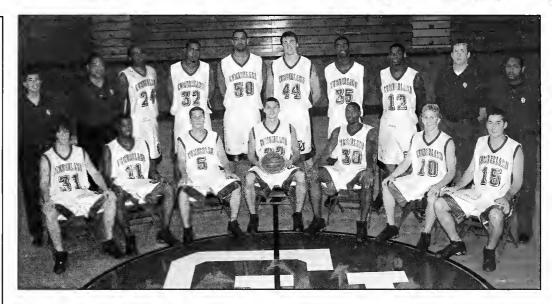

#### Men's Varsity Basketball

28-6 School Record
The team odvanced to the NAIA Sweet
Sixteen, in the University's first ever
NAIA National Tournament
oppearance in school history

TranSouth Conference Champions
TranSouth Conference
Scholar Athletes

Jonis Ivanostis Jeremy Lewis Adam Porte

First Team All Conference

Alonzo Evans Lerov Hickerson

Second Team All Conference Hollis Hompton

NAIA Second Team All-American TranSouth Player of the Year Newcomer of the Year Alonzo Evons

Honorable Mention All-American Leroy Hickerson

TranSouth Coach of the Year Head Coach Lannie Thampson

Front Row (L-R): Chose Burnett † elven Mass, Sean Matson. Jeremy Lewis, Tyler Janes Nathan Burks, Adam Parl e Back Row Kris Haaper-Assistant Coach, Lannie Thompson-Head Coach. Jason Smith, Hallis Hampton, Richard Sadler, Janis Ivanovskis, Leroy Hickerson, Alonza Evan, Chris Moss- Assistant Coach, Chris Chambers-Assistant Coach