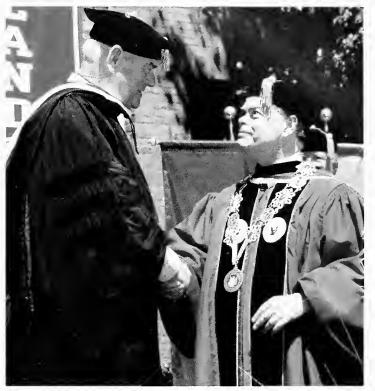

#### Honorary Degrees

Cumberland presented two honorary degrees during the commencement ceremony, one to U.S. Representative Harold Ford Jr. pictured above Dr. C. William McKee, places a hood on Mr. Ford. The other degree was presented to Mr. Ken Hawkins, Vice-Chairman of the Cumberland University Board of Trust and a Cumberland alumnus. Left: Dr. Harvill Eaton congratutates Mr. Hawkins.