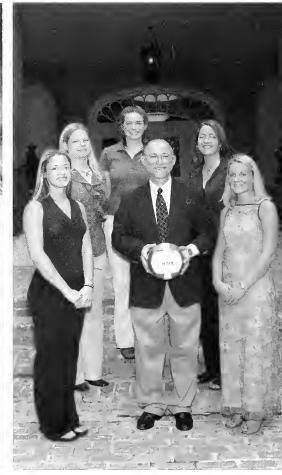

## Presidential Cabinet

Seated (L-R): Ms. Debbie Patterson-Director of Human Resources, Dr. James Dressler-Vice President of Student Affairs/Dean of Students, Dr. Harvill Eaton-President. Standing: Ms. Clarissa Parrish-Coordinator, Alumni Affairs and Special Events, Ms. Melinda Bone-Vice President of Enrollment Management, Ms. Judy Jordan-Vice President for Finance, Dr. C. William McKee-Executive Vice President and Dean of Undergraduate Studies, Mr. Mitchell Bone-Director of Information Technology, Dr. J.M. Galloway-Dean of Graduate Studies, Mr. Pat Lawson-Athletic Director and Ms. Joyce Alcorn-Assistant to the President.