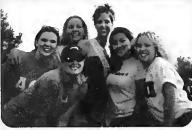

# Reflections of the Past The Phoenix Ball 2003

The theme of this years ball was Reflections of the Past. Pictured right are members of Kappa Sigma fraternity who served as valets for the event. Pictured far right are chairpersons for the event Kathryn and Ron McCleskey.

Little Rascals The Little Rascals assist during the silent auction. Pictured above: Tina Norton, Rachel Jackson, Lane Crockarell, and Kyle Sykes.

Hostesses for the evening The hostesses assist during the live auction by displaying jewelry. Pictrued left to right Laura Marsh, Angie Lorenzo, and Rachel lackson.