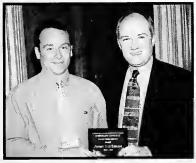

#### Teacher of the Year

Left: Mr. Rich Ripani is presented with a mediallion and a check from the University. The distinguished Teacher of the Year award is voted on by the graduating class.