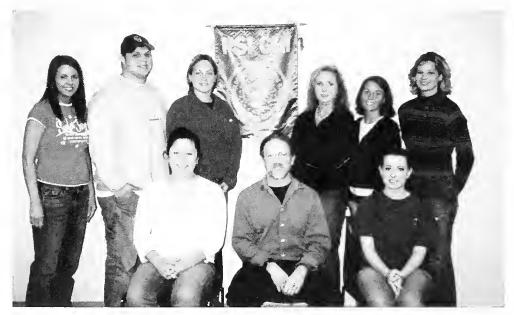

## Presidential Cabinet

Seated (L-R): Ms. Debbie Patterson-Director of Human Resources, Dr. James Dressler-Vice President of Student Affairs/Dean of Students, Dr. Harvill Eaton-President. Standing: Ms. Clarissa Parrish-Coordinator, Alumni Affairs and Special Events, Ms. Melinda Bone-Vice President of Enrollment Management, Ms. Judy Jordan-Vice President for Finance, Dr. C. William McKee-Executive Vice President and Dean of Undergraduate Studies, Mr. Mitchell Bone-Director of Information Technology, Dr. J.M. Galloway-Dean of Graduate Studies, Mr. Pat Lawson-Athletic Director and Ms. Joyce Alcorn-Assistant to the President.