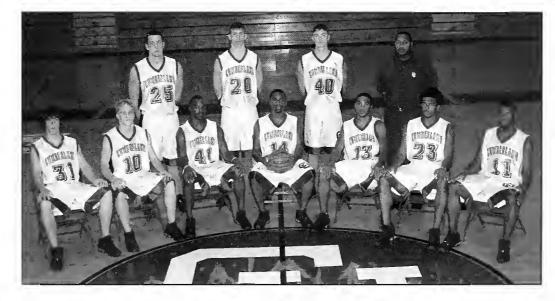

## Men's Junior Varsity Basketball

Front Row (L-R): Chase Burnett Nathon Burl s, Marco Simmons, Brandan Oldham, Damaria Winfield Larturo McMahan k elven Moss Back Row Tyler Faulk ner Matt Brink ley Adam Tamilson Chris Chambers-Head Coach