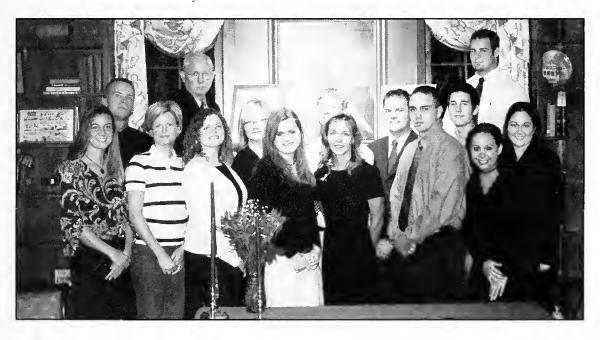

## Presidential Cabinet

Seated (L-R): Ms. Debbie Patterson-Director of Human Resources, Dr. James Dressler-Vice President of Student Affairs/Dean of Students, Dr. Harvill Eaton-President. Standing: Ms. Clarissa Parrish-Coordinator, Alumni Affairs and Special Events, Ms. Melinda Bone-Vice President of Enrollment Management, Ms. Judy Jordan-Vice President for Finance, Dr. C. William McKee-Executive Vice President and Dean of Undergraduate Studies, Mr. Mitchell Bone-Director of Information Technology, Dr. J.M. Galloway-Dean of Graduate Studies, Mr. Pat Lawson-Athletic Director and Ms. Joyce Alcorn-Assistant to the President.