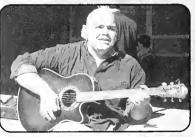

#### Teacher of the Year

Left: Mr. Rich Ripani is presented with a mediallion and a check from the University. The distinguished Teacher of the Year award is voted on by the graduating class.