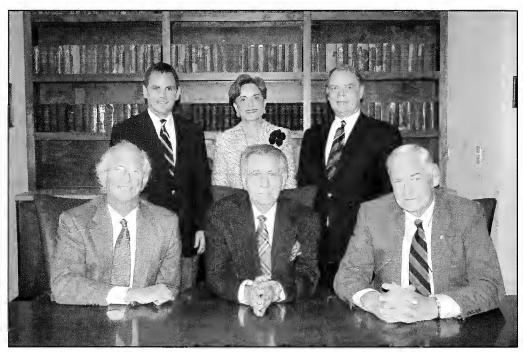

#### **Executive Committee of the**

## Board of Trust

(L-R): Mr. W.P. Bone III - Secretary/Treasurer, Dr. Joe Bryant - Chairman, Mr. Ken Hawkins - Vice Chairman. Standing: Mr. Robert McDonald, Ms. Martha Bradshaw and President Dr. Harvill Eaton.