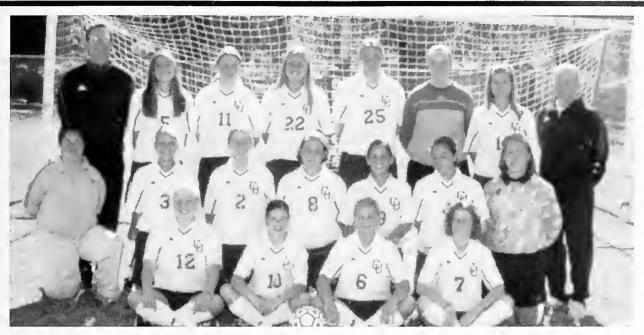

## Women's Soccer

Front Row (L-R): Kali Meyer, Kate Gerrard, Kristen Russell, Maeve Redmond. Second Row: Jill McElray-Athletic Trainer, Suzane Stansbury, Tracy Neill, Emily Shultz, Martha Montiel, Lena Sukawatey, Hope Skaggs. Third Row-Coach Brian Johnson, Heidi Poore, Marie Gallagher, Mary Beasley, Ciara Kinsella, Michelle Clariday, Mary Clariday, Coach Rory O'Hare