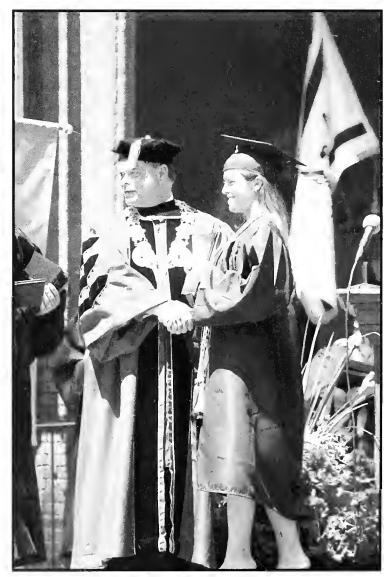

#### Honorary Degrees

Cumberland presented two honorary degrees during the commencement ceremony, one to U.S. Representative Harold Ford Jr. pictured above Dr. C. William McKee, places a hood on Mr. Ford. The other degree was presented to Mr. Ken Hawkins, Vice-Chairman of the Cumberland University Board of Trust and a Cumberland alumnus. Left: Dr. Harvill Eaton congratutates Mr. Hawkins.