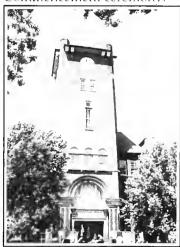

#### A new tradition!

Dr. Eaton spoke to the graduates about beginning a new tradition by tossing the graduate caps at the conclusion of the ceremony. As you can see, the students loved it!

Below: Memorial Hall with the clock tower made a perfect back drop for the Commencement ceremony.