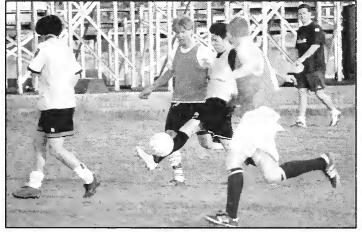

### Men's Soccer

Front Row (L-R) Russ Street, Jegir Tahir. Reza Deneshmand. Byron Sigcho, Josh Lampert, Andy Hall Second Row-Matt Manning, Taylor Nalan, Zach McWhirter, Brad Will erson. Mark Arnot, Mark Photivihak, Adam Shelton, Craig Young Third Row: Coach Brian Johnson, Jay Swan, Jason Parks, Rob Nix Josh Legg Tunde Daudu Luke Photivihak. Coach Rory O'Hare