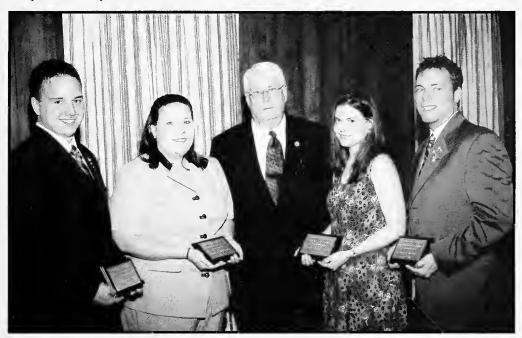

#### Highest GPA in a Baccalaureate Degree Program

Awarded to (L-R) Robert Bradley Nipper, Rebecca Smith Clark, Valerie Frances Martin, John D. Winnett and Heidi Merissa Poore (not pictured), presented by Dr. C. William McKee.