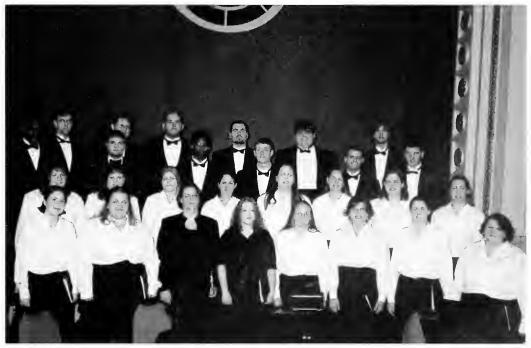

#### **Cumberland Chorale**

Awarded to Christopher David Wiley, presented by Dr. Brian Q. Kilian.