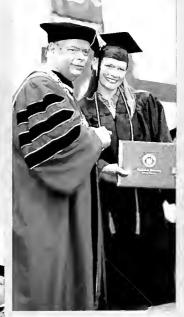

Dr. Laton with Mr. Troy Tomlison, Tomlison is the President and CLO of Sony/ATV Music Publishing Company in Sashville

Dr. Eaton presents his daughter Mary Beth Eaton with her diploma at graduation

Dr. Eaton with one of the Graduating Seniors Tim Hill.