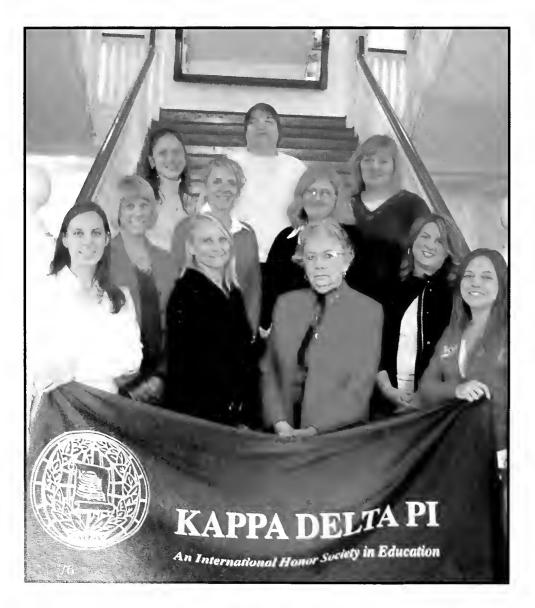

# Kappa Delta Pi

Kappa Delta Pi was founded in 1911 at the University of Illinois and serves as an International Honor Society in Education. This society was established to foster excellence in education and promote fellowship among those dedicated to teaching.

The mission of Kappa Delta Pi is to sustain an honored community of diverse educators by promoting excellence and advancing scholarship, leadership, and service.

The vision of Kappa Delta Pi is to help committed educators be leaders in improving education for global citizenship.

Kappa Delta Pi 2009 Members:

Ashley Sullivan, Rachel Morris, Lindsey Prater, Melissia Kamer, Cecelia Mayhew, Rebecca Ullery, Heather Gilliam

Founded in 1924, Sigma Tau Delta is an English Honor Society. The Honor Society strives for high achievement in English Language and Literature, exhibit good character and fellowship among its members and serve society by fostering literacy.