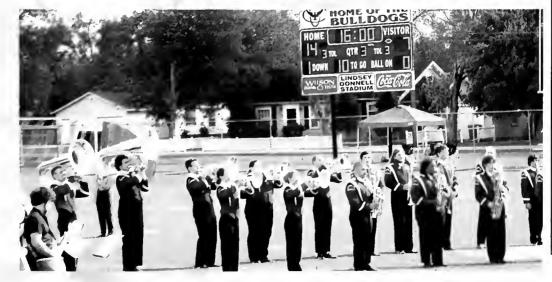

# Cumberland University Band

The Band of the Phoenix, is open to all qualified university students who play brass, woodwind, or percussion instruments or who have experience in guard/flag corp and dance. Each fall The Band of the Phoenix puts on two to three shows which all have a theme in relation to the music performed.

The Band of Phoenix is a collabrative effort between all of those who are in it. They don't just make great music, they build relationships with the fellow musicians around them.

Right: Here are a few photos of the moments captured with the Band of the Phoenix

### Members of the Band of the Phoenix:

Van Bryant Lindsey Murphy Sean Murphy Aaron Christenbury Jahnee Caples Gloria Caples Catherine Creamer Jon Kemmerer Amanda Foster Jarrett Jones Brittany Hall **Emily Taylor** Stephanie Cooper Chris Cooper Jerry Shanes Randy Sevier Kyle Winterbottom Kristin Pack Jessica Swider Rachel Drayton Chandra Cook T.J. Racki Megan Hunt Patrick Brassell Amber Fisher Bill Sakalaucks **Curtis Beekley** Kyle Moody Lee Austin