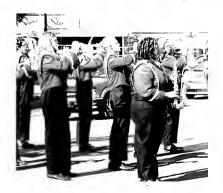

# Cumberland University Band

The Band of the Phoenix, is open to all qualified university students who play brass, woodwind, or percussion instruments or who have experience in guard/flag corp and dance. Each fall The Band of the Phoenix puts on two to three shows which all have a theme in relation to the music performed.

The Band of Phoenix is a collabrative effort between all of those who are in it. They don't just make great music, they build relationships with the fellow musicians around them.

Right: Here are a few photos of the moments captured with the Band of the Phoenix