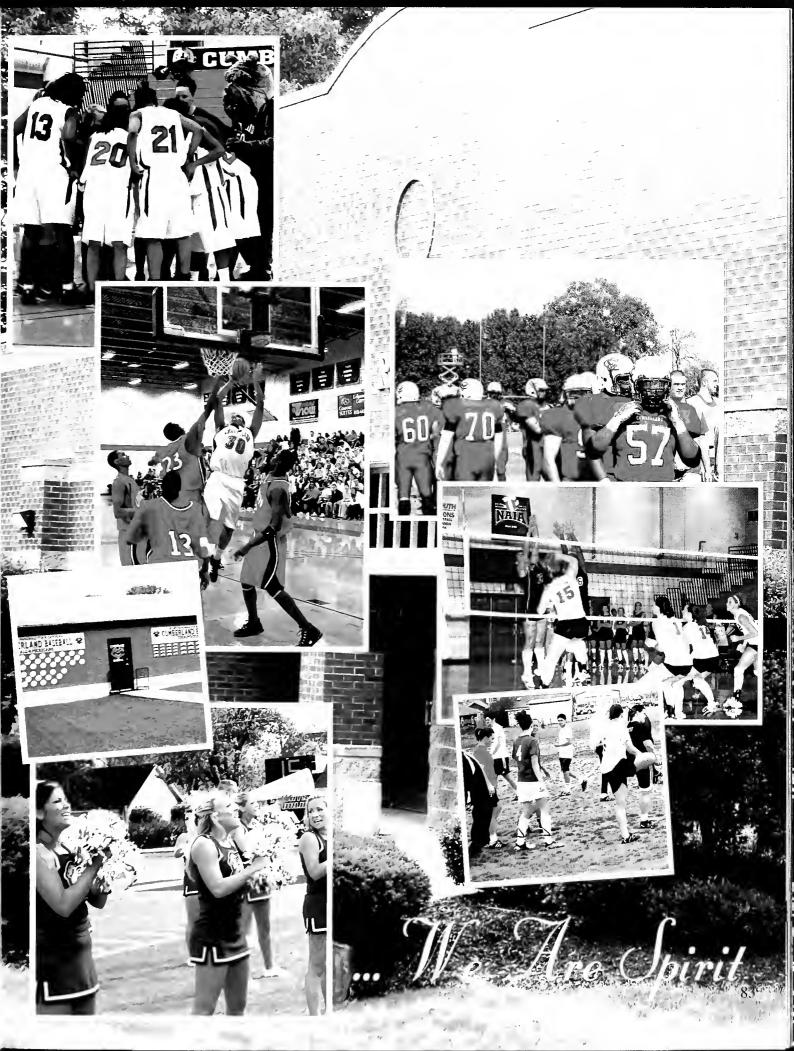

# Men's Soccer

# Vomen's Soccer

# Volleyball

Head Coach:

Dwayne Deering

GA:
Laurel Conrey

Assistant Coaches:
Rita McCarthy
Rachel Vanderburg
Sarah Rogers
Cara Conrey

Student Assistants:
Katie Ball
Amanda Twomey
Mallory Cook

Athletic Trainer:
Danny Rogers

# Golf

This past year the Cumberland University Golf Team competed in the NAIA National Golf Championship