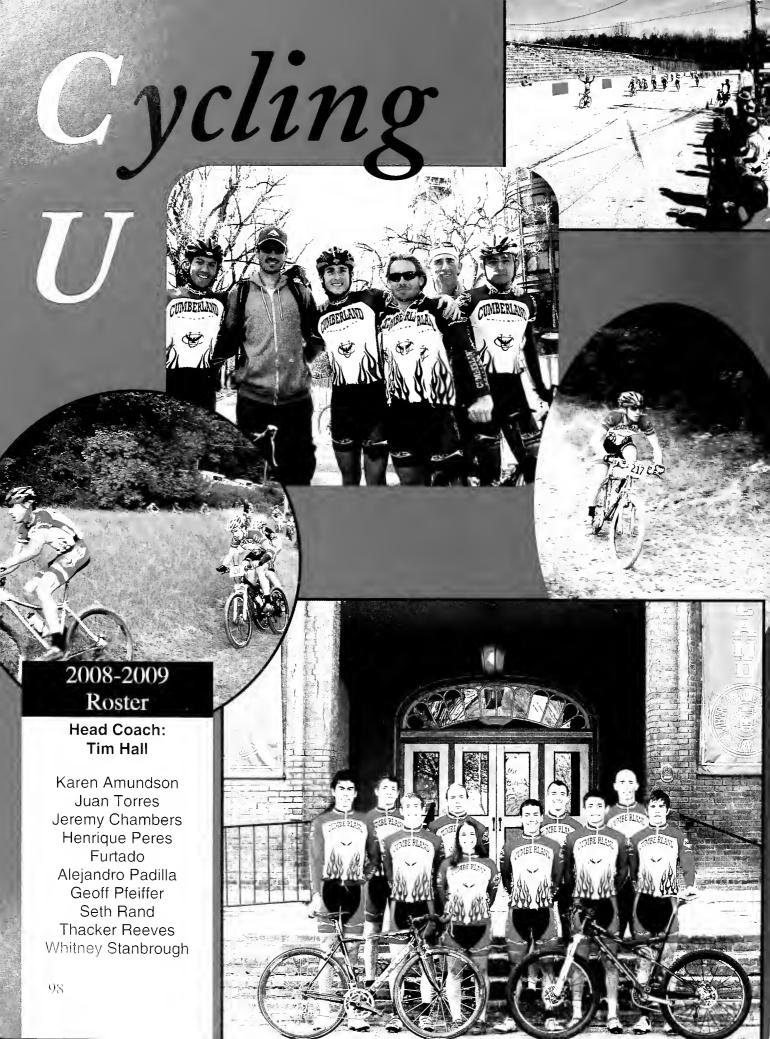

### **2008-2009 Roster**

Joseph John-Williams Craig Roper Michael Michailidis Adam Owczarzak Wendell Mutz Idris Dosky Devon Ternent Zach Perry Juan Pablo Aparicio Yue Wang JJ Henderson Daniel Jackson Lucas Daugherty Kempess Villafana Lee Wolfe Wade Sexton Matt Patt Alex Boehm Robert Boyd Gerard John-Williams Tyler Clem Carson Gulley Robert Als Jeremy Ortiz Valentine Ogunugator JT Gord:

Francisco Zamora Plinio Campos Shane Durant Zack Batty Spencer Brock Jasper Driskill Trevor Goforth Seth Obermeyer Erin Pierce Matt Smallwood

### Head Coach: Jeff Loucks

### Graduate Assistants: Metende Mballa

Athletic Trainer:
Katie Arnold