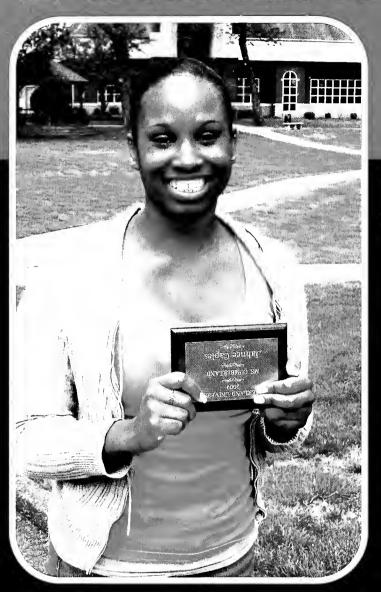

#### Miss Cumberland: Jahnee Caples

Mr. Cumberland: Patrick Fair

Distinguished Student Award: Keeley Locke

Most Outstanding Faculty Member: Monty Pope

Most Outstanding Organizations For Programming and Participation: BCM and DIVAS with a Purpose