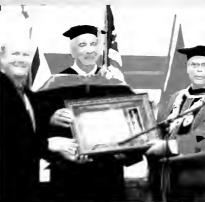

# 167th Commencement

Shauna Lynn Holman was the student recipient. She is a very active student on and off campus. She is the founder of Operation Appreciation, a non-profit organization that serves members of the military and their familes.

Meiska Starner is the recipient of the President's Award. Starner graduated Summa Cum Laude recieving two degrees. Bachelor of Arts in English and a Bachelor of Arts in Visual Arts. Kayla Marshall is the recipient of the Service Award. She recieved a Bachelor of Science in Nursing. She has been a mentor to our entering Freshmen, serving as a FOCUS member and SGA Senator.

Kenneth Tramel was the recipient of the Algernon Sydney Sullivan Award for his mission to the Cumberland Campus and steadfast commitment to the spiritual health of each student who seeks his kind ear and loving heart.