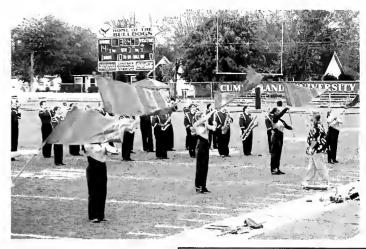

# Cumberland University Band

The Band of the Phoenix, is open to all qualified university students who play brass, woodwind, or percussion instruments or who have experience in guard/flag corp and dance. Each fall The Band of the Phoenix puts on two to three shows which all have a theme in relation to the music performed.

The Band of Phoenix is a collabrative effort between all of those who are in it. They don't just make great music, they build relationships with the fellow musicians around them.

Right: Here are a few photos of the moments captured with the Band of the Phoenix

### Members of the Band of the Phoenix:

Van Bryant Lindsey Murphy Sean Murphy Aaron Christenbury Jahnee Caples Gloria Caples Catherine Creamer Jon Kemmerer Amanda Foster Jarrett Jones Brittany Hall **Emily Taylor** Stephanie Cooper Chris Cooper Jerry Shanes Randy Sevier Kyle Winterbottom Kristin Pack Jessica Swider Rachel Drayton Chandra Cook T.J. Racki Megan Hunt Patrick Brassell Amber Fisher Bill Sakalaucks **Curtis Beekley** Kyle Moody Lee Austin