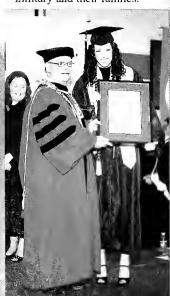

Dr. Laton with Mr. Troy Tomlison, Tomlison is the President and CLO of Sony/ATV Music Publishing Company in Sashville

Dr. Eaton presents his daughter Mary Beth Eaton with her diploma at graduation

Dr. Eaton with one of the Graduating Seniors Tim Hill.