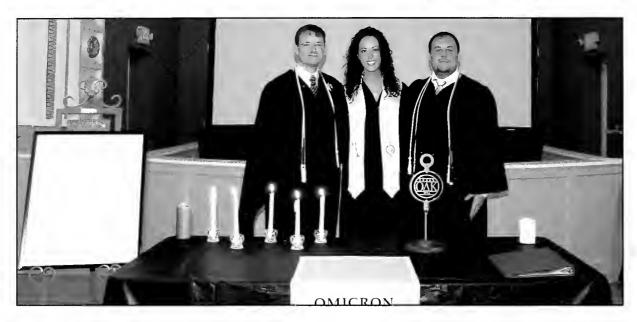

# Omicron Delta Kappa

Omicron Delta Kappa, The National Leadership Honor Society, was founded December 3, 1914, at Washington and Lee University in Lexington, Virginia, by fifteen student and faculty leaders.

Membership in Omicron Delta Kappa is as much an obligation and responsibility in leadership as it is a mark of highest distinction and honor. Membership is awarded to undergraduate junior and senior students; to graduate students; to faculty, staff, administration, and alumni; and to persons qualifying for membership "honoris causa."

### Spring 2009 Inductees:

Anthony Allen, Karen Amundson, Samantha Bellar, Jahnee Caples, Lauren Carter, Ryan Cherry, John Cross, Lane Cryar, Tai Hall, Fonda Harris, Drew Jennings, Thomas Jones, Marcella Lockhart, Kayla Marshall, Eric McCray, Veronica Meeks, Michael Moultry, Ashley Nilles, Nitchamon Ponkerd, Lindsey Pridgen, Alonzo Rhodes, Faith Rife, Courtney Sellars, Josh Sevier, Charles Shaw, Alisha M. Shoates, Susan Simpson, Franchel D. Smith, Kathy Stripling-Terrell, Dante Wade, Charles Widener, Atif Williams, Derrick Wilson.