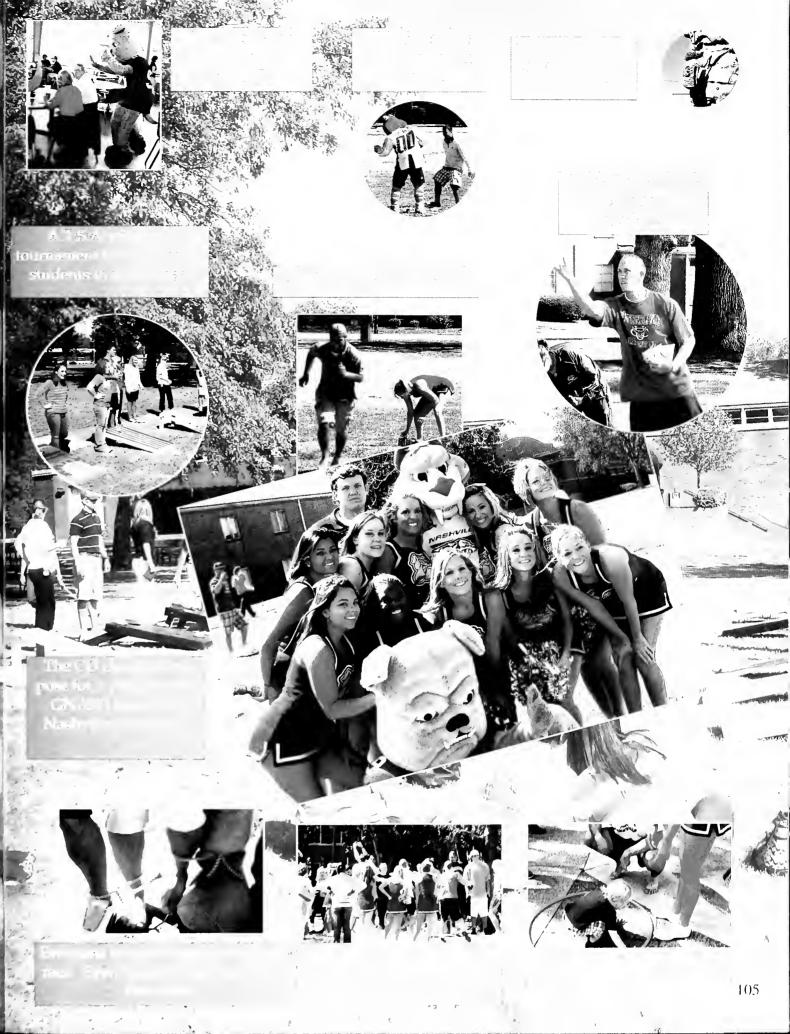

# Welcome Week

Welcome week is a celebration of yet another school year at Cumberland University. Each year comes with different opportunities to participate in enjoyable activities. Each year Student Affairs hosts both greek life and student group tables in order to inform those new to campus about the many oppurtunities available at CU. Welcome week is basically a platform to show everyone how great the year ahead is expected to be.

To the left is Kappa Sigma and Alpha Sigma Tau. Above is a hula hoop

contest.

To the left we have the sacrifice being taken since it's traditional of velcome week...okay so we're not really serious about that it's more like monkeying around. To the right we have Chris and Keeley who are sharing a Kodak