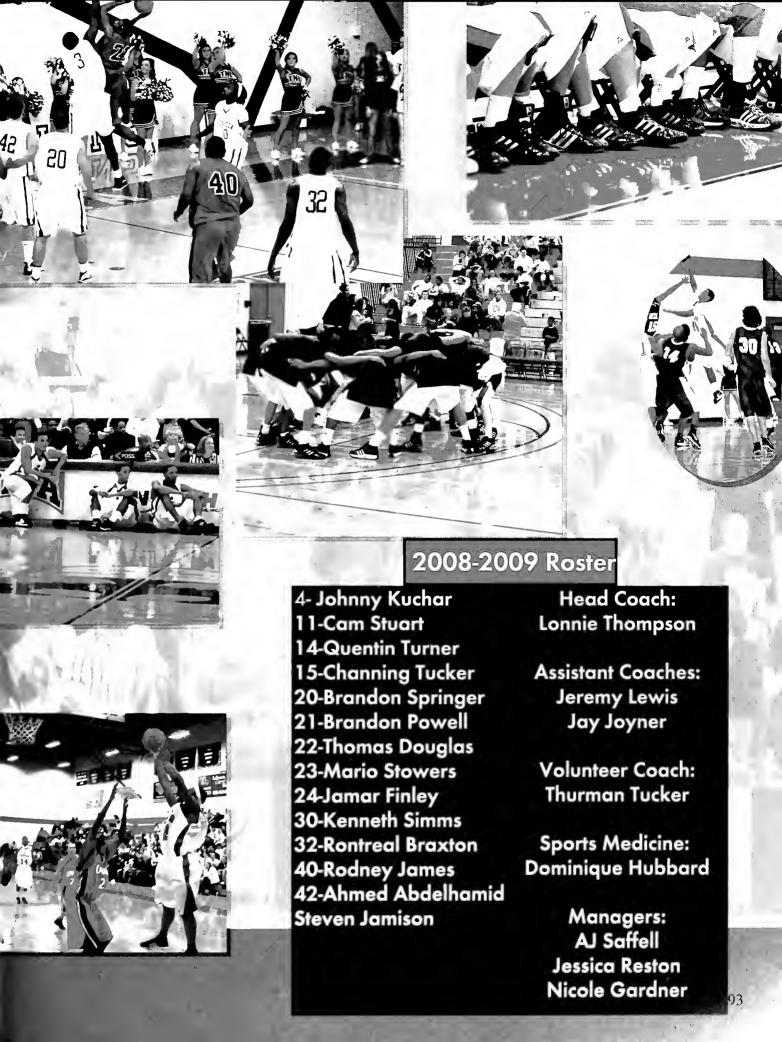

### **2008-2009 Roster**

Joseph John-Williams Craig Roper Michael Michailidis Adam Owczarzak Wendell Mutz Idris Dosky Devon Ternent Zach Perry Juan Pablo Aparicio Yue Wang JJ Henderson Daniel Jackson Lucas Daugherty Kempess Villafana Lee Wolfe Wade Sexton Matt Patt Alex Boehm Robert Boyd Gerard John-Williams Tyler Clem Carson Gulley Robert Als Jeremy Ortiz Valentine Ogunugator JT Gord:

Francisco Zamora Plinio Campos Shane Durant Zack Batty Spencer Brock Jasper Driskill Trevor Goforth Seth Obermeyer Erin Pierce Matt Smallwood

### Head Coach: Jeff Loucks

### Graduate Assistants: Metende Mballa

Athletic Trainer:
Katie Arnold