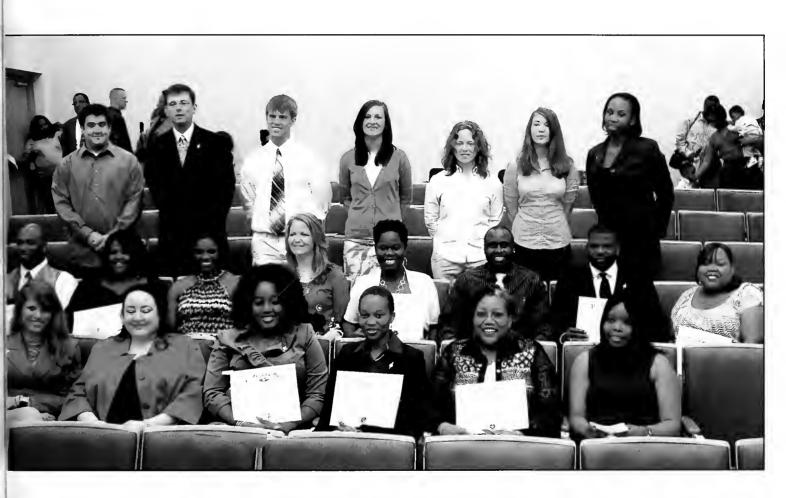

# 167th Commencement

Shauna Lynn Holman was the student recipient. She is a very active student on and off campus. She is the founder of Operation Appreciation, a non-profit organization that serves members of the military and their familes.

Meiska Starner is the recipient of the President's Award. Starner graduated Summa Cum Laude recieving two degrees. Bachelor of Arts in English and a Bachelor of Arts in Visual Arts. Kayla Marshall is the recipient of the Service Award. She recieved a Bachelor of Science in Nursing. She has been a mentor to our entering Freshmen, serving as a FOCUS member and SGA Senator.

Kenneth Tramel was the recipient of the Algernon Sydney Sullivan Award for his mission to the Cumberland Campus and steadfast commitment to the spiritual health of each student who seeks his kind ear and loving heart.