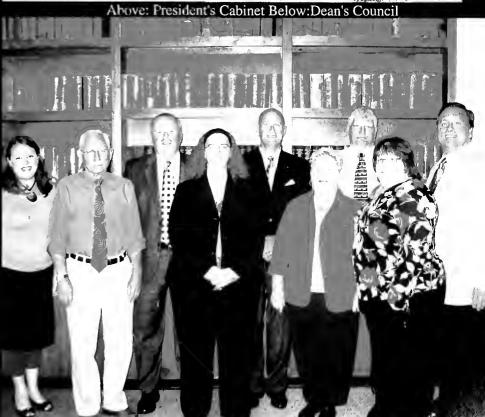

# The President's Cabinet & Dean's Council

Dr. Pete Peterson

Dr. Laurie Dishman Dean-School of Liberal Arts & Sciences

Or Carole Bach

Curry Dudley Faculty Schate President

Dr. Paul Stumb Dean-School of Business

Dr. Charles Collier Dean-School of Education

Dr. Ted Rose Dean-School of Music and Arts