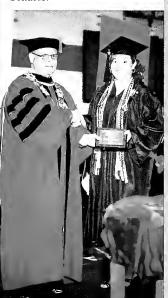

Meiska Starner is the recipient of the President's Award. Starner graduated Summa Cum Laude recieving two degrees. Bachelor of Arts in English and a Bachelor of Arts in Visual Arts. Kayla Marshall is the recipient of the Service Award. She recieved a Bachelor of Science in Nursing. She has been a mentor to our entering Freshmen, serving as a FOCUS member and SGA Senator.

Kenneth Tramel was the recipient of the Algernon Sydney Sullivan Award for his mission to the Cumberland Campus and steadfast commitment to the spiritual health of each student who seeks his kind ear and loving heart.