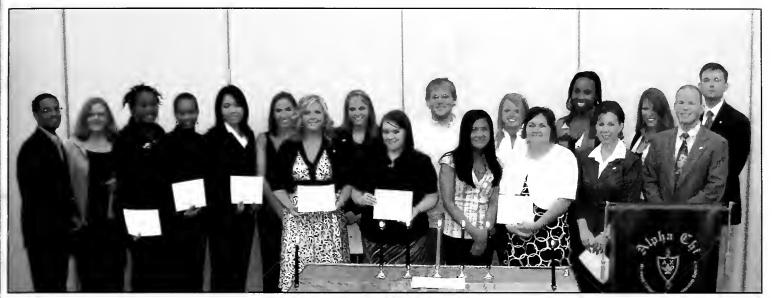

### 2009 Alpha Chi Members:

Karen G. Amundson.Leslie Ann Barrow, Michella O. Bennett, Rick Brown, Jahnee Caples, Erin E. Carver, Lane E. Cryar. Margo Dirkson, Carol Leann Grantham, Tai Gregory Hall, Fonda M. Upshaw Harris, Sheridan Winfield Scott Henson, Megan Lynnette Hunt, Derek Taylor Johnston, Joshua N. Johnston, Thomas C. Jones, Tiffany C. Jones, Bonnie Lynn Marshall, William L. Marshall, Mary V. Monroe, Tina C. Mullens, Amanda K. Pass. Nitchamon Ponkerd, Brooke N. Ray, Faith Rife, Charles L. Roberts, Susan Simpson, Samantha Rae Suggs Smith, Kevin D. Smithson, Julia C. Turner, Sherlyn Umayam, Tiffani A. Upham, James Derrick Wilson.

Alpha Chi National Honor Society is a coeducational society whose purpose is to promote academic excellence and exemplary character among college and university students and to honor those who achieve such distinction. As a general honor society, Alpha Chi admits to membership students from all academic disciplines. Membership in Alpha Chi recognizes previous accomplishments and provides opportunity for continuous growth and service. It seeks above all else to serve the needs of the students who comprise its membership. As a phrase from its constitution suggests, Alpha Chi seeks to find ways to assist students in making scholarship effective for good. Student participation in Alpha Chi activities may take place at the local, regional, and national levels. Local chapters, of which there are now 289 active, operate under a charter issued by the national organization. At least once a year, the local chapter inducts into active membership those junior, senior, and graduate students of good character who rank in the upper tenth of their classes. The Cumberland University Lambda Chapter of Alpha Chi was installed on April 26, 1986, fell dormant after 2004, and was reactivated in 2009 through the efforts of interested undergraduate and graduate students. Currently, the Faculty Advisor is Dr. C. William Mckee.

# Alpha Chi<sub>75</sub>