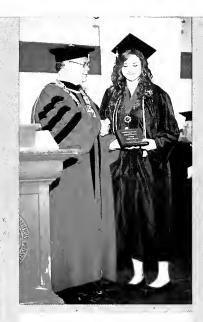

# 167th Commencement

Shauna Lynn Holman was the student recipient. She is a very active student on and off campus. She is the founder of Operation Appreciation, a non-profit organization that serves members of the military and their familes.

Meiska Starner is the recipient of the President's Award. Starner graduated Summa Cum Laude recieving two degrees. Bachelor of Arts in English and a Bachelor of Arts in Visual Arts. Kayla Marshall is the recipient of the Service Award. She recieved a Bachelor of Science in Nursing. She has been a mentor to our entering Freshmen, serving as a FOCUS member and SGA Senator.