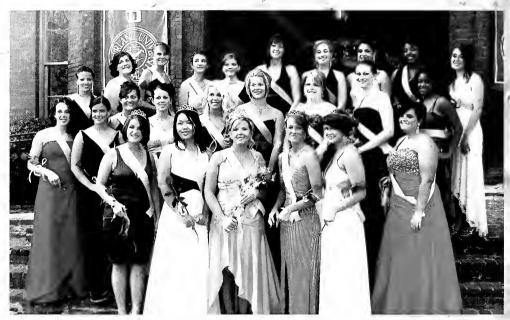

## LADY DAW5

Heather Gilliam represents STEA.

Left to Right: Alyx Shultz, The 2009 Lady Dawg Winner Jahnee Caples, and Jessica Reston

Shauna Holman and Idris Dosky pose along with the top three ladies.

12**5**8 Eugusta Algina Indoco Pi

Left to Right: Ivory Leonard, Jahnee Caples (2009 Lady Dawg Winner), DeCorey Young (2nd runner-up), Danielle Spencer, and Gloria Caples

Ronez Harris and his escort, Nitchamon Ponkerd