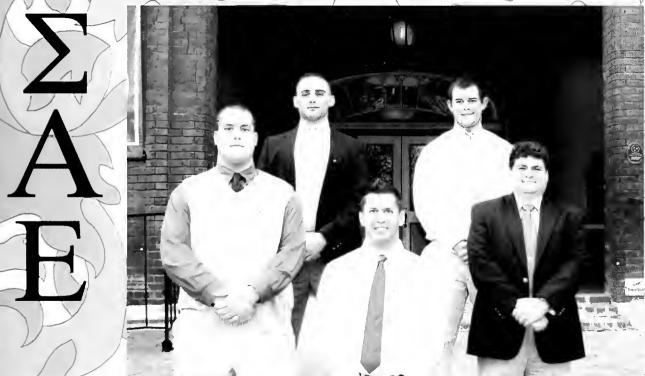

The Cardinal principals of Omega Psi Phi are: *Manhood,* Scholarship, Perseverance and Uplift.

Members of Omega Psi Phi:

Andre Davis
Desmond Richards

Omega Psi Phi: Friendship is essential to the soul..

The mission of Sigma Alpha Epsilon is to promote the highest standards of-friendship, scholarship, and service for our members based upon the ideals set forth by our Founders and as specifically enunciated in our creed.

### Members of Sigma Alpha Epsilon:

Ben Coleman
Justin Virtue
JR Ewing
Eric Rogers

The TRUE Gentlemen.

na Alpha Epsilon