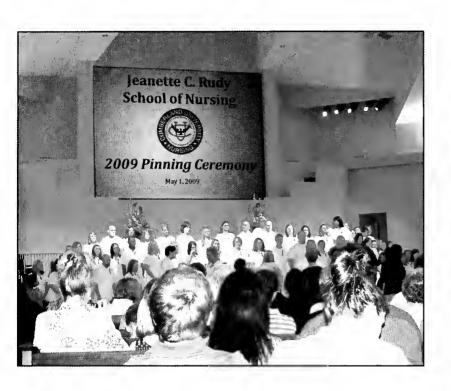

## Student Nurses Association

The goal of the Jeanette C. Rudy School of Nursing is to prepare men and women for professional roles and responsibilities in health care as registered nurses. In keeping with the philosophy of Cumberland University, nursing is a distinct profession that evolves from both formal education and life experiences.