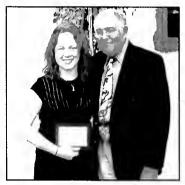

# 167th Commencement

Shauna Lynn Holman was the student recipient. She is a very active student on and off campus. She is the founder of Operation Appreciation, a non-profit organization that serves members of the military and their familes.

Meiska Starner is the recipient of the President's Award. Starner graduated Summa Cum Laude recieving two degrees. Bachelor of Arts in English and a Bachelor of Arts in Visual Arts. Kayla Marshall is the recipient of the Service Award. She recieved a Bachelor of Science in Nursing. She has been a mentor to our entering Freshmen, serving as a FOCUS member and SGA Senator.

Kenneth Tramel was the recipient of the Algernon Sydney Sullivan Award for his mission to the Cumberland Campus and steadfast commitment to the spiritual health of each student who seeks his kind ear and loving heart.