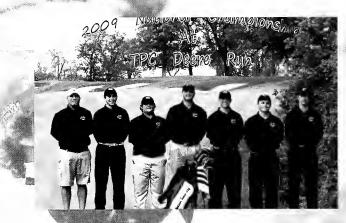

# Golf

This past year the Cumberland University Golf Team competed in the NAIA National Golf Championship

### 2008-2009 Roster

Matt Cart
Timmy Hill
Adam Maxwell
Guy Nardo
Reese Stradley
Dustin Thomas
Paul Vaughan
Josh Young
Austin Whitmere

**Graduate Assistant: Jonathan Drake** 