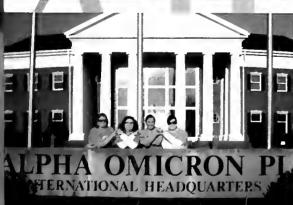

# "The objective of Alpha Omicron Pi is to encourage a spirit of fraternity and love among its members; to stand at all times for character, dignity, scholarship, and college loyalty; to strive for and support the best interests of the colleges and universities in which chapters are installed; and in no way to disregard, injure or sacrifice those interests for the sake of the prestige or advancement of the fraternity or any of its chapters."

Members of Alpha Omicron Pi:

Heather Tanner
Leslin Ossoff
Amber Richards
Taylor Doubler
Ashley Dabbs
Kayla Carter
Shelby Mason
Jessica Hately

"When your letters are in front of you, your sisters are behind you."

Alpha Omicron Pi