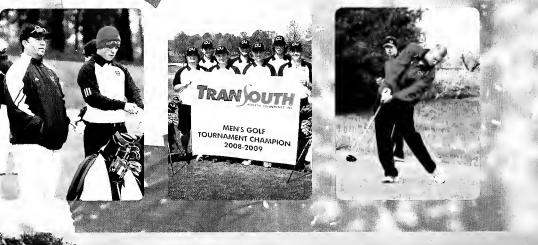

# Golf

This past year the Cumberland University Golf Team competed in the NAIA National Golf Championship

### 2008-2009 Roster

Matt Cart
Timmy Hill
Adam Maxwell
Guy Nardo
Reese Stradley
Dustin Thomas
Paul Vaughan
Josh Young
Austin Whitmere

**Graduate Assistant: Jonathan Drake** 