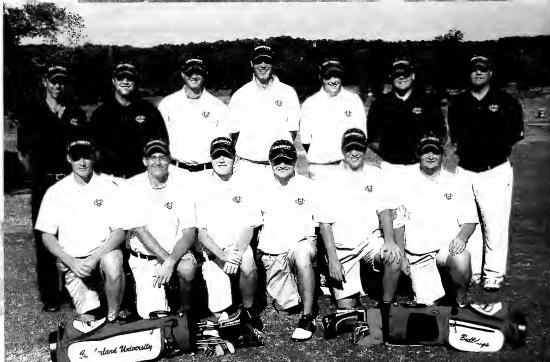

# Golf

This past year the Cumberland University Golf Team competed in the NAIA National Golf Championship

### 2008-2009 Roster

Matt Cart
Timmy Hill
Adam Maxwell
Guy Nardo
Reese Stradley
Dustin Thomas
Paul Vaughan
Josh Young
Austin Whitmere

**Graduate Assistant: Jonathan Drake** 