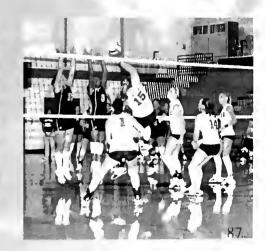

# Volleyball

Head Coach:

Dwayne Deering

GA:
Laurel Conrey

Assistant Coaches:
Rita McCarthy
Rachel Vanderburg
Sarah Rogers
Cara Conrey

Student Assistants:
Katie Ball
Amanda Twomey
Mallory Cook

Athletic Trainer:
Danny Rogers

### 2008-2009 Roster:

2- Amanda Adcock

3-Katherine Cothron

**4-Katie Coomes** 

6-Kristen Staback

7-Kailen Harris

8-Lauren Carter

10-Samantha Bellar