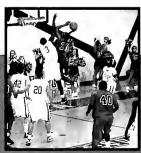

# Men's Soccer

### **2008-2009 Roster**

Joseph John-Williams Craig Roper Michael Michailidis Adam Owczarzak Wendell Mutz Idris Dosky Devon Ternent Zach Perry Juan Pablo Aparicio Yue Wang JJ Henderson Daniel Jackson Lucas Daugherty Kempess Villafana Lee Wolfe Wade Sexton Matt Patt Alex Boehm Robert Boyd Gerard John-Williams Tyler Clem Carson Gulley Robert Als Jeremy Ortiz Valentine Ogunugator JT Gord: