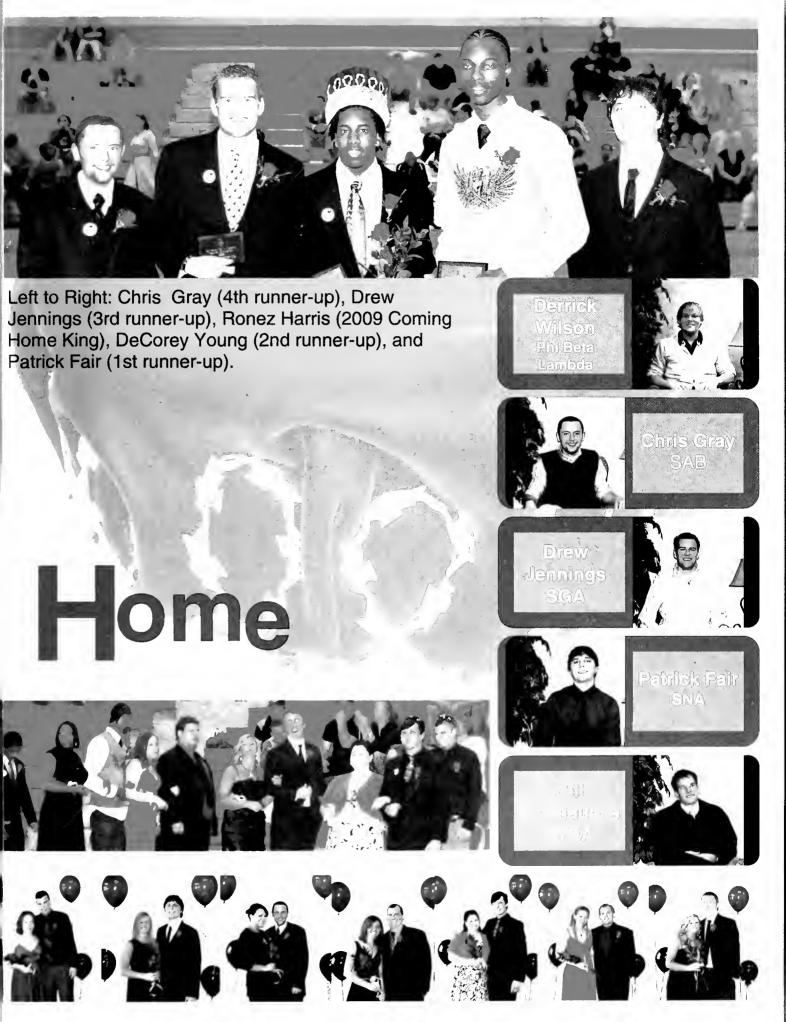

# F.O.C.U.S

Representing FOCUS, Ronez Harris took home the 2009 Coming Home King crown

Focus or Freshmen Outreach Committed to Uniting Students is an organization that assists the Recruitment office with the campus tours and

2009 Coming Home King Ronez Harris

Rascal's Coming Home Picture

Lugas Daugherdy Arsa

Minetteethe Egivlin Egivlethe

DeConey Young Divis With a Puncee

Reviez Hervie Fogus

. Idalized '. Idalizidia . 4 ematizmat Sindenia