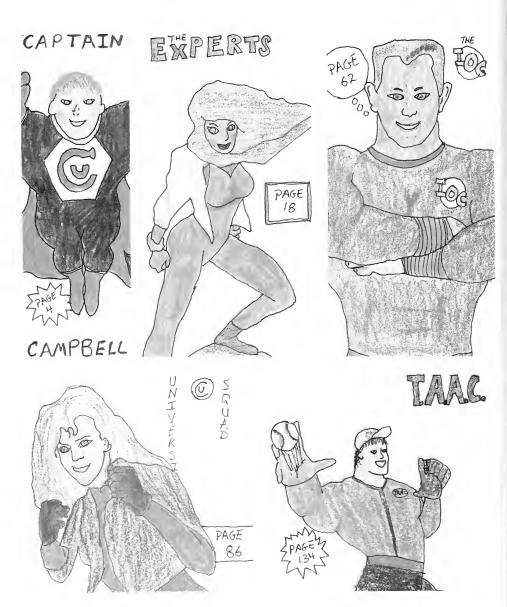

## **B** The Adventures of...

E CAPTAIN CAMPBELL-Perhaps one of the greatest heroes in the Campbell G Universe, Captain Campbell was the first of the golden age heroes. Throughout the existence of Campbell, there has always been a Captain Campbell. From the one room school to the intricate campus of today, Captain N Campbell has led other heroes to victory. With Campbell at its height, the time has never been better N for Captain Campbell and the rest of his comrades. Like Campbell and its students, this is time for the heroes of the Campbell Universe to shine. The Adventures of Campbell University have only just N G begun. So welcome to the Campbell Universe, and enjoy the ride.

## A The Adventures of...

C E M C S

THE EXPERTS: Composed of past and present professors, the Experts include: Artisto- A man skilled in visual arts, history, literature, and language. Psi-ence- A woman with the powers of science. communications. and logic. Biz and Ness-Both are well versed in all forms of finance and business. Plato- A great scholar with the ability to guide future generations of students. Heavyweight- The strong arm of the team. Broadcast- A fiery young woman who can relay any message. Together, they lead a crusade to safeguard the future of Campbell. Their fiaht often goes unnoticed by others. But, with their mighty influence on the students, they shape tomorrow.