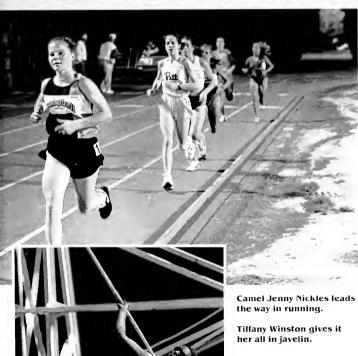

Senior Stacia Hall served the volleyball across the net. Sports were an important part of many students lives.

During a soccer game, Ann Crosmun and her mom, Sandi Crosmun, cheer the players on.

Angela Navey, Donica Payne, Jessica Jordan, Marla West and Angela Hitchcock catch a ride on a firetruck during the Homecoming parade.