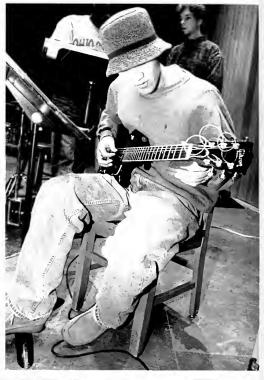

Dr. William Tate explained the essence of writing to his students. English professors brought a love for literature to their classroom everyday.

English Faculty: Front Row: Dr. Bryan Shelley, Dr. Gina Peterman, Professor Cordelia Hanemann. Back Row: Dr. William Tate, Dr. Frank Vaughan, Dr. Kathryn McKinley.