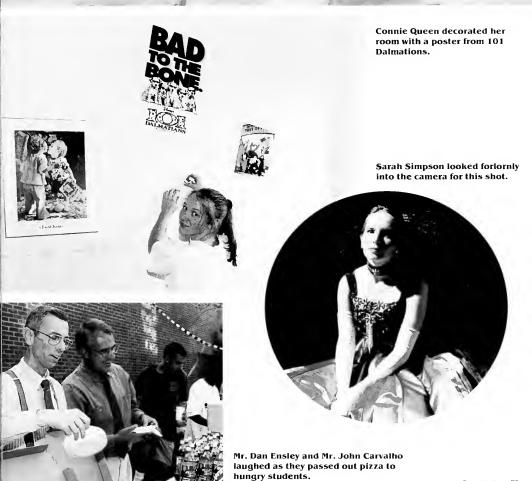

Mr. Dan Ensley shared a joke over pizza with Caroline Steinbuchel during The Filth Annual Mass Comm Pizza Party.

Dr. Glenn Jonas shared a family moment with his wife Pam and daughter Hannah during the Omicron Delta Kappa induction.

## Mass

COMMUNICATION

To the outside world, the Mass Communication department was something of a paradox. It was simultaneously moving forward and remaining still at the same time. The department continued to grow technologically. Yet, the professors. with all the latest advancements at their hands continued to offer the same building blocks that would enable students to succeed in any field. The department also improved it's already impressive computer lab. The upgrades included Pentium MMX II processors, a new video editing computer, and a new audio board for the radio lab. Two new professors joined the department faculty, both former graduates: Brian Bowman from WRAL-TV5; and Doug Mitchell from IBM. Internships continued to play a vital role in the practical applications of students' classes. Interns worked at WKIX 96.1; CNN International in Atlanta; WIS in Columbia, SC; and many other places. Many summer interns were offered obs by their internship sites. Mr. John Carvalho remained the adviser to the newspaper while Amy Holder became the yearbook's new adviser. Though the Mass Communication departnent, as in previous years experienced great change, it still offered students the best practical experience to succeed after college.

Mr. Dan Ensley assists Janie Corriber with her multimedia production project. The multimedia class gave students a chance to work with computers, video, audio, and various other mediums.

Mass Communication Faculty: Mrs. Olivia Ross, Mr. Dan Ensley, Mrs. Amy Holder, Mr. John Carvalho.