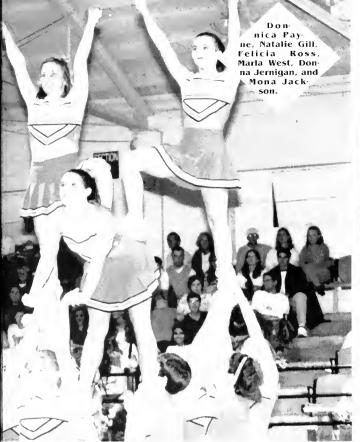

Senior Stacia Hall served the volleyball across the net. Sports were an important part of many students lives.

During a soccer game, Ann Crosmun and her mom, Sandi Crosmun, cheer the players on.

Angela Navey, Donica Payne, Jessica Jordan, Marla West and Angela Hitchcock catch a ride on a firetruck during the Homecoming parade.