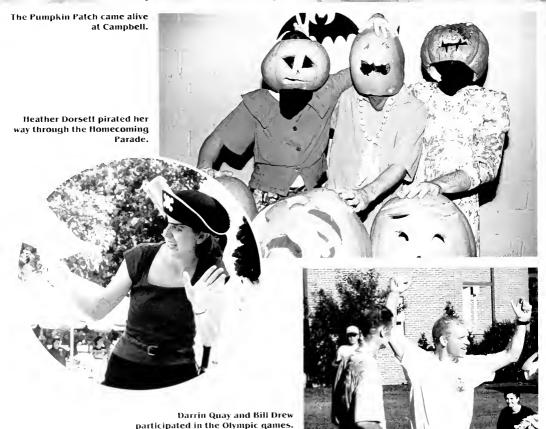

Quiles enjoyed dancing the night away at the Halloween dance.



Phi Eta Sigma: Front Row: Dean Phillip Melvin, Sally Thomas, Mary Beth Grizzard, Megan Johnson, Jackie Thomas, Kerry Ann McLendon, Maliena Dowd, Kyleigh Stanger, Amy Johnson, Sallie Allgood, Leigh Ann Jenkins, Mika Eudy, Billy Greene, Heather Yates, Tina Hagler. Second Row: Jonathan Cochrane, Krystal Allen, Melissa Marsh, Jenny Pratt, Katie Silcox, Emily Helms, Matthew Brubaker, Kristal Sparks, Julie Walker, Abbie Noble, Jonathan Lee, Todd Wikinson, Matt Rogers. Third Row: Julie Tolle, Samuel Tracktenbury, Joe Bawol, Alicia Hart, Anjali Arora, Elizabeth Whorley, Julie Walker, Stacey Baird, Julie Lee, Eadie Marlowe. Back Row: Robert Llyod, Bessie Parrish, James Heath, Jason Davis, Travis Hockaday, David Emswiler, Wells King.





Alpha Phi Omega: Front Row: Kristine Besas, Ameri Nichols, Angela Viers, Laura Owens, Autumn Childs; Second Row: Dr. Timothy Metz, Anna Taylor, Jenny Felty, Mark Vernon, Christopher Blanchette, Jessica Newberry; Back Row: Stephanie Hayes, Tim Young, Samuel Trachenberg, Thomas Latta, John Townsend, Brad Helton.



CUSDYC: Front Row: Joelle Upton, Dr. Pauline Calloway, Melissa Manning; Back Row: Shannon Desmond, Lisa Benzaquen, April Chavis.



Dexter Craig tried out the multimedia computer at the club fair.



These children refreshed themselves by the fountain.



Residence Life during RA training week.



CUSEA: Front Row: Shannon Cobb, April Chavis, Kelley Jones. Second Row: Carrie Bredbenner, Kathryn Pearson, Dianna Wilson, Christina Welch, Deborah Goodwin. Back Row: Debra Moss, Rho