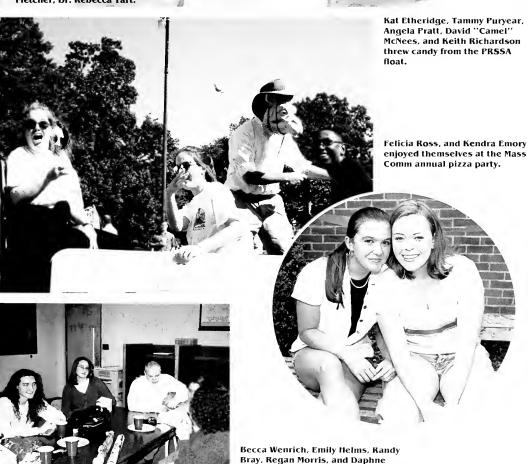

Senior Stacia Hall served the volleyball across the net. Sports were an important part of many students lives.

During a soccer game, Ann Crosmun and her mom, Sandi Crosmun, cheer the players on.

Angela Navey, Donica Payne, Jessica Jordan, Marla West and Angela Hitchcock catch a ride on a firetruck during the Homecoming parade.

Mr. Dan Ensley shared a joke over pizza with Caroline Steinbuchel during The Filth Annual Mass Comm Pizza Party.

Dr. Glenn Jonas shared a family moment with his wife Pam and daughter Hannah during the Omicron Delta Kappa induction.

Jill Nicholson and a friend enjoyed the events of the charity carnival.

Jenny Bullard and Ashley Tatum enjoyed the beautiful day during Homecoming 1997.

**Todd Blake** Religion major Troy, NC

Heather Dellinger Education major Stony Point, NC