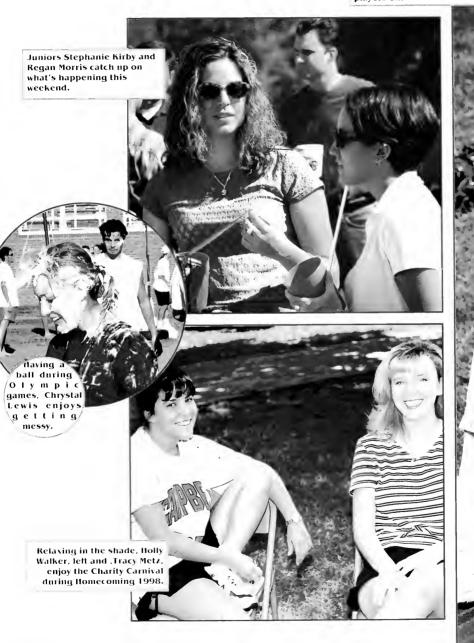

Senior Stacia Hall served the volleyball across the net. Sports were an important part of many students lives.

During a soccer game, Ann Crosmun and her mom, Sandi Crosmun, cheer the players on.

Angela Navey, Donica Payne, Jessica Jordan, Marla West and Angela Hitchcock catch a ride on a firetruck during the Homecoming parade.

Jill Nicholson and a friend enjoyed the events of the charity carnival.

Jenny Bullard and Ashley Tatum enjoyed the beautiful day during Homecoming 1997.

**Todd Blake** Religion major Troy, NC

Heather Dellinger Education major Stony Point, NC