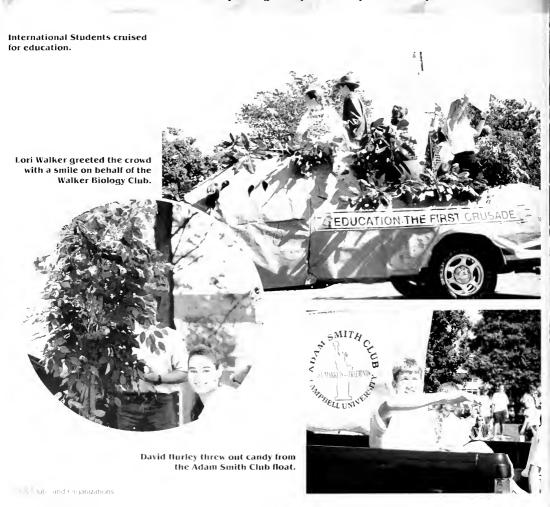

APO cruised through Buies Creek during the Homecoming Parade.

David Bragdon assisted with

Matt Rogers and Tina Hagler led the Phi Eta Sigma induction.

Trust Club: Front Row: Kerry Meadows, Shahgol Mostashari, Ben Maynor, Mike Gaynor, Paige Kendrick, Misty Puryear, Bobby Choplin. Back Row:Wiley Pope, Bryan Repple, Joel Taylor, Jason McCraw, Jason Hall, Joshua Garrison, Danny Thompson, G.R. Davis, Gregory Baggett, Mary Lytch, Beth Stancil.

Adam Smith Club: Front Row: Anne Crosmun, Amanda King, Sandi Albery, Back Row: Stacy Pleasant, Michael D. Covington, David Hurley, Brandy Fleming, Dr. Roy Cordato.

CIS Club: Front Row: Michael Evans, Yi-neng Wu, Famina Skaria, Sherine Ong, Felicia Ong, Danielle Pardue. Second Row: Tracy Idol, Barb Dietz, Carissa Kriby. Third Row: Kenyetta Dean, Sharon Ray, Mr. Umesh Varma, Robert Welch. Back Row: Kenreece Pratt, Brandy Gourley, Zachary Welborn, Colwin Stevens.