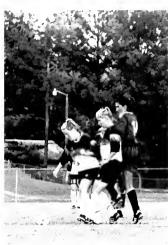

Senior Stacia Hall served the volleyball across the net. Sports were an important part of many students lives.

During a soccer game, Ann Crosmun and her mom, Sandi Crosmun, cheer the players on.

Angela Navey, Donica Payne, Jessica Jordan, Marla West and Angela Hitchcock catch a ride on a firetruck during the Homecoming parade.