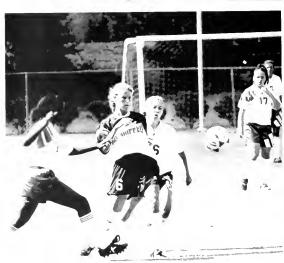

Senior Stacia Hall served the volleyball across the net. Sports were an important part of many students lives.

During a soccer game, Ann Crosmun and her mom, Sandi Crosmun, cheer the players on.

Angela Navey, Donica Payne, Jessica Jordan, Marla West and Angela Hitchcock catch a ride on a firetruck during the Homecoming parade.