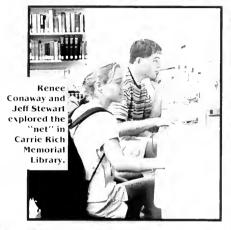

gift of teaching earns students' respect. But what is so special about him, is that he gets to know the majors and minors as friends."



#### Jonathan Yarboro

"His care for me as one of his students, both academically and out of the classroom, has encouraged me to learn and broaden my mind to its full potential."







Mike Tony mowed the grass in the Academic Circle. Physical Plant workers put in many hours to maintain the look of the campus.



Senior Stacia Hall served the volleyball across the net. Sports were an important part of many students lives.



During a soccer game, Ann Crosmun and her mom, Sandi Crosmun, cheer the players on.











Angela Navey, Donica Payne, Jessica Jordan, Marla West and Angela Hitchcock catch a ride on a firetruck during the Homecoming parade.







Mr. Dan Ensley shared a joke over pizza with Caroline Steinbuchel during The Filth Annual Mass Comm Pizza Party.



Dr. Glenn Jonas shared a family moment with his wife Pam and daughter Hannah during the Omicron Delta Kappa induction.



Jill Nicholson and a friend enjoyed the events of the charity carnival.











Jenny Bullard and Ashley Tatum enjoyed the beautiful day during Homecoming 1997.



**Todd Blake** Religion major Troy, NC



Heather Dellinger Education major Stony Point, NC



**Joni Hipp** Business major Asheville, NC



Yvonne Nelson Government major Goldsboro, NC

## CLASS OF 2001

**Editor's note:** The following is an excerpt from a conversation that took place between several freshmen about their views on college life.

#### How do you like college life so far?