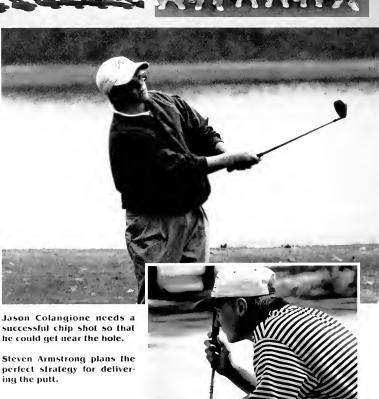

on Pickens, Paul Licary, Third Row: Coach Ken Frenette, Tiffany Winston, Paul McAllister, Jonathan Little, Mandy Murnen, Jenny Nickles, Lee Ann Chisholm, Mark Ragase, Danielle Giorgianni, Rachel Calhoun, Cheryl Sheringham, Mark McCraken, Kevin Poplin, Richard Mason, Asst. Coach Todd Petty John.





Women's Golf Team: Head Coach John Crooks, Kylie Pratt, Kristen Olsen, Yvonne Cox, Maria Combes, Mara Larraure, Patricia Manchyiette,

Evelyn Kinlaw, Assistant Coach Maria Maldonado.

Men's Golf Team: Front row: George Plumet, Brad Fritsch, Steven Armstrong, Jason Colangoine, Paul Barnard, Ryan Ketron. Second row: Assistant Coach Maria Maldonado, Clinton Clark, David Kenshaw, Kip Daly, Adam Short, Micheal Gil, Neil James, Tim Crooks, Andy Hay, Jay Basinger, Head Coach John Crooks, Jim Dunn.





#### Golf

Andy Hay watches his shot roll onto the green.



Coach John Crooks and his assistants Maria Maldonado and Steven Anderson began this past year with the goals to keep the men's golf team as one of the finest Campbell has had in the past eight years and to establish the women's golf team as one of the finest in the nation. (This second goal involved improving the previous year's performance, in which the women ranked fourteenth place at a national level, and winning the TransAmerican Athletic Conference for the third consecutive year.)

Being a good golfer goes beyond being an excellent athlete and a good student. Since the golfers traveled often and missed many classes, their lives required time management, sacrifice, determination, dedication, and, above all, discipline. The