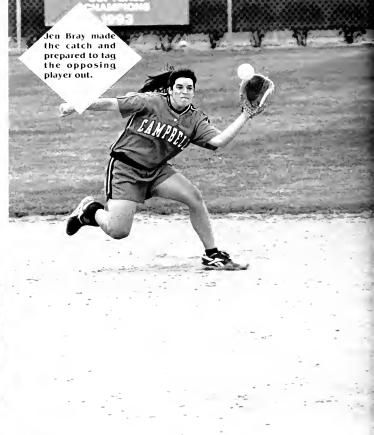

Taking a break at the Academic circle, Justin Fender rested on the handlebars of his bike.

This student took advantage of the sunny day to get some studying done before his next exam.

I T Y