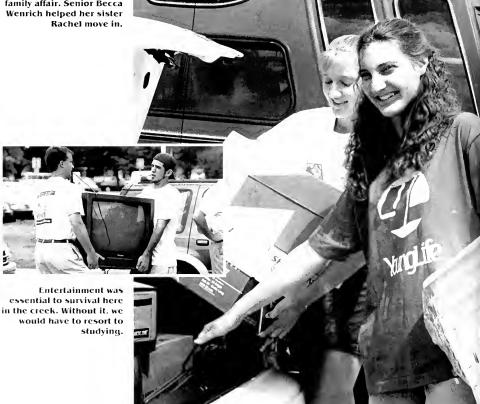

Senior Class Officers: Front Row: **Shahgol Mostashari, Amanda King, Melissa Quites.**Second Row: **Scott Harvill, Darrin Guay, Steven Crim** 

Maher Haddad of the University Friends Organization helped on moving in day.