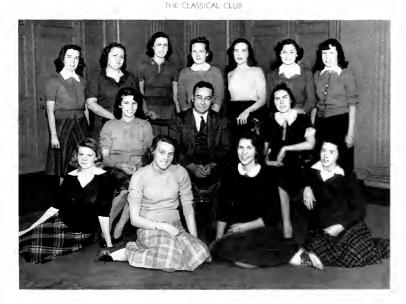

A.B. Greek

Cornelian, Classical Club (1, 2, 3, 4), President (3); Honor Roll (1, 2, 5), Junior Adviser (3)

#### FRANCES LORENE BISSELL STATEN ISLAND, N. Y A.B. History

Aletheian; Classicol Club (1, 2, 3, 4), Treasurer (2), President (4); Education Club (4); Honor Roll (1, 2, 3).