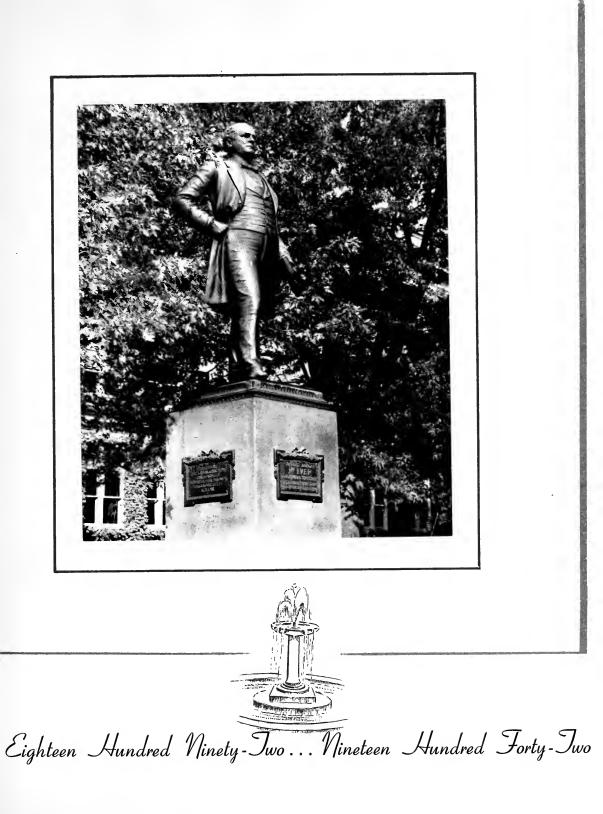

# CHARLES DUNCAN M<sup>c</sup>IVER

Vigorous and forceful fighter in the educational renaissance of the South, he was above all else a pioneer in the education of southern women.

Born of his brain and nourished in his heart, Woman's College is proof of his immortality and of his belief that only through granting to all the right to be educated could North Carolina prosper.

So paramount in his life was love of the College and service to his state of North Carolina that he sacrificed personal ambition and fortune to continue to battle buoyantly, courageously, and determinedly to perpetuate his ideas of true democracy through education. So strong was this foundation that even his death at forty-six could not destroy it.