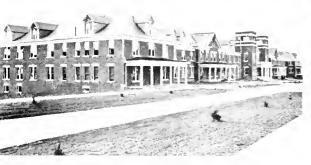

# THE RESIDENCE HALLS - 1942

Through aid of the Legislature and the citizens of Greensboro, the first building that served as a dormitory at Woman's College was erected between Administration and McIver Buildings. Though the hall was never named, it possessed such character that it became universally known as "Old Brick". "Old Brick" was burned, but in its place we now have fifteen large dormitories which stand as tangible evidence of the growth of our college.