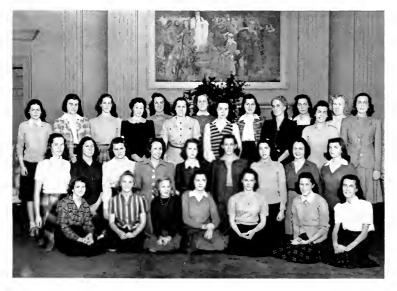

dents an opportunity to explore the many bypaths of the subject for which there is no time in the classroom and to promote good fellowship among its members.

Although a number of the students specializing in mathematics have entered the teaching field and always will continue to do so, there are a goodly number to be found holding responsible positions in insurance companies, in banks, in various types of business offices, and with the federal government under Civil Service. The demand for young women trained in mathematics has grown tremendously since the outbreak of the war, and an increasing number of our graduates are to be found in this type of service to their country.

DR HELEN BARTON Head of Mathematics Department



MAR'T LOU MACHTE President of Square Circle

THE SQUARE CIRCLE





MISS FLORENCE SCHAEFFER Head of Chemistry Department



ANNE TURPENTINE Prindent of Chemistry Chill

## CHEMISTRY

The seekers of scientific facts through chemistry had the opportunity to pursue three courses—general chemistry, organic chemistry, and analytical chemistry—when the State Normal and Industrial School opened its doors for the first time in 1892. The head of the Science Department and its only instructor for that first crucial year was Dr. Dixie Lee Bryant. In the second year Miss Mary Petty augmented the staff and became head of the department, and that year marked the beginning of the Chemistry Department as a separate entity. Taday the Chemistry Department of Woman's College offers thirteen courses under the supervision of eight instructors. During its fifty years of pro