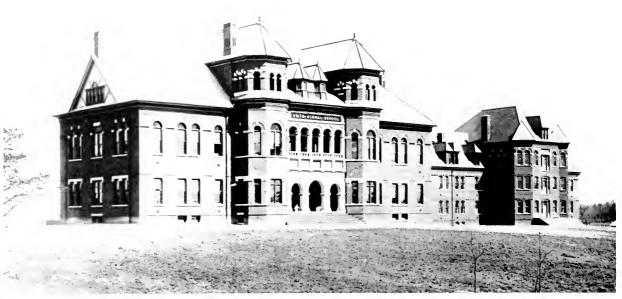

Womans College of the

To all idealistic pioneers in democratic progress and in furtherance of

the "State Normal and Industrial School," first institution created by the State

of North Carolina for higher education of women, the Woman's College of the University of North Carolina in its fiftieth

University of North Carolina century of gratifying achievement. year contemplates a half-Greensboro, centrally located, was chosen as the location of the institution, the \$30,000 in bonds for the first two buildings, and citizens voting N.C. Hormel and R. T. Gray of Raleigh giving a ten-acre site. R. S. Pullen

science, and elementary education.

in the United States with enrollment of 2,210 students, faculty and administrative staff

of 247, and a plant valued at \$7,500,000, including 45 buildings on a campus of 100 acres.