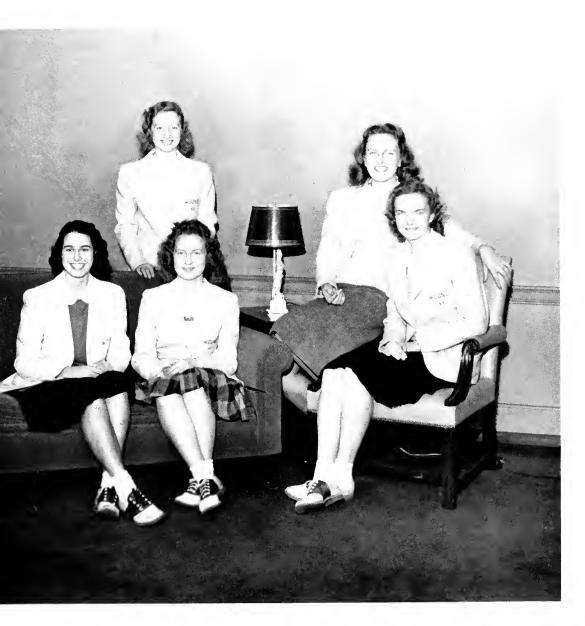

### STUDENT GOVERNMENT ASSOCIATION

GLADYS SESSOMS, Secretary ROSE WILSON, Vice-President REBECCA BEASLEY, Treasurer

Student government is not a mythical ideal but a true reality on our campus, and we ore extremely proud of this fact since self-government gives us the valuable opportunity to experience the fellowship of living in a student democracy. This ideal which has become a reality had its beginning here in 1892 when our school was founded as the State Industrial School Even then Dr Charles Duncan Mclver laid areat stress upon absolute democracy in every phose of callege life and government During those early years in the history of Woman's College there were few printed rules, and emphasis was placed upon self-government and individual responsibility. Permissions were given orally by the "lady principal," who would grant only such requests as were grammatically correct, and as she gave permission she criticized the student's dress and demeonor if she deemed such criticism necessary. Some time later general rules and a code of privileges were written out. The first effective formal attempt at stu-

# TOWN STUDENT'S ASSOCIATION

The Town Student's organization was founded around 1911 by Miss Minnie Jamison, volunteer adviser. The gool of the group was closer town student-campus student relations, closer cooperation with the student government organization, and social life for town girls themselves.

Today, with Miss Viva Playfoot and Miss Frances Daniel as advisers, the Town Student's Association has a membership of two hundred and seventy-five students, three officers and a judicial board, a convenient, comfortable recreation room, and a definite port in campus life. The purpose remains much the same, as the activities of the organization indicate. A social program has been instigated to improve campus-town student relations. Town students are cooperating in Student Government activities, this year especially in the campus defense program.

In thirty years the purpose hos changed little, but the Town Student's Association has grown five-fold

JANICE HOOKE, Sentretar - Treasurer DOROTHY HENDRIX, Vise-President JEAN BEPBERT, President

Classes