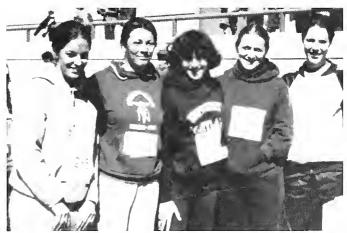

### Officers

Junior Class 1 to r: Wendy Palmer, President; Kyle Wilheim, Secretary; Cheryl Stock, Vice Presdient; Maryanne Miller, Social Chairperson; Janie Scheller, Treasurer

R.N. Officers President, Mary Agnus Osterick; V.P., Holly Enders; Secretary, Frankie Greise; Treasurer, Ivy Newman; Yearbook Rep., Susan Ball.