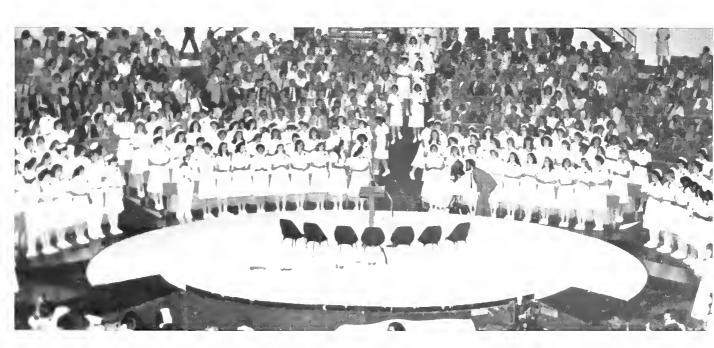

# Registered Nurses Celebrate the End!

May 20, 1982

Strin

ging

S

e

n

i

O

r

B a n q

u e t

Pinning

The Class of Nineteen Hundred and Eighty-Two

of the

University of Maryland at Baltimore

announces

that its Graduation Exercises

will be held on Friday, May twenty-eighth

at three o'clock in the afternoon

The Baltimore Civic Center

Baltimore, Maryland