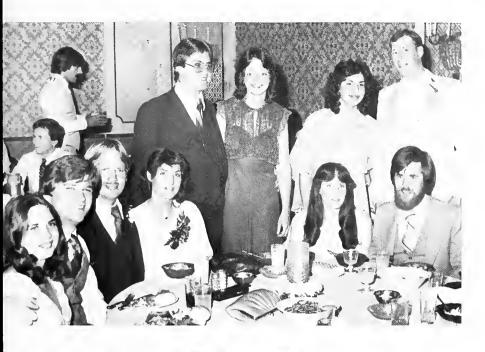

# Registered Nurses Celebrate the End!

May 20, 1982

Strin

ging

S

e

n

i

O

r

B a n q

u e t

Pinning

The Class of Nineteen Hundred and Eighty-Two

of the

University of Maryland at Baltimore