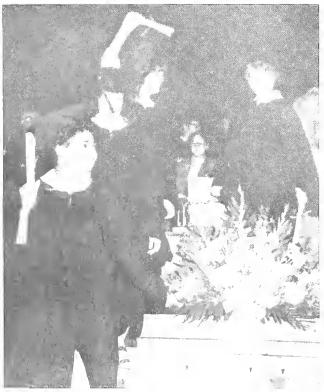

# Registered Nurses Celebrate the End!

May 20, 1982

Strin

ging

S

e

n

i

O

r

B a n q

u e t

Pinning

The Class of Nineteen Hundred and Eighty-Two

of the

University of Maryland at Baltimore