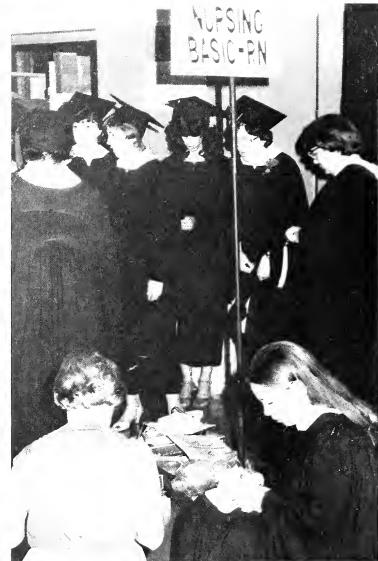

R e g i s e r e d

### Nurses

Joan Abel

Here we come!

Marissa C. Asuncion

Harriet Aug

Susan Ball

It's over! With a little help from my friends. A's, and Carole and Jean, and my parents and my personal typist!

Alice Burrow