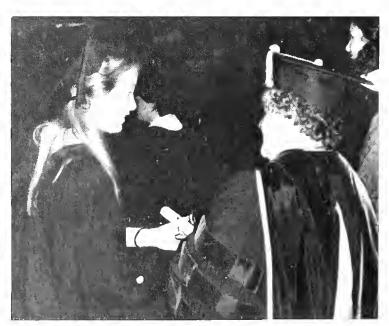

# Registered Nurses Celebrate the End!

May 20, 1982

Strin

ging

S

e

n

i

O

r

B a n q

u e t

Pinning

The Class of Nineteen Hundred and Eighty-Two

of the

University of Maryland at Baltimore