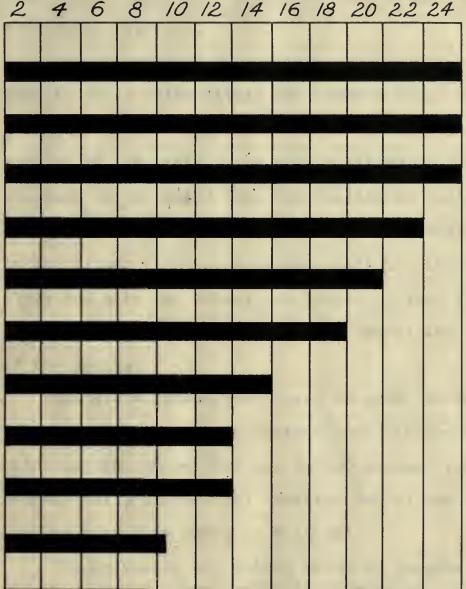

Following this schedule, I have made a table which shows, at a glance, the range of maximums in all the schools of the county. The summary of this table shows the critical condition of the schools and clearly reveals the reason for many of the efficient teachers leaving the teaching profession and going into the business world.

The following shows the range of maximums paid in the forty four districts:

Two schools paid \$560 to \$590 Four " " 600 to 690 Seven " " 700 to 790

BLOWIN LOC LOCATEDING

alameda, Boskeley, Cakland, Predmont.

The Polideduc Make the Fund- of Mulfred Dath &u the form

City of City o

\* wante, File, Colored, Viemant.

|                 | Five sch | lools | paid | \$800 | to | \$890 |
|-----------------|----------|-------|------|-------|----|-------|
| on a fame him a | Sixteen  | 97    | 12   | 900   | to | 990   |
|                 | Two      | 17    | Ħ    | 1000  | to | 1090  |
|                 | Two      | 11    | 19   | 1100  | to | 1190  |
|                 | Three    | 17    | н    | 1200  | to | 1290  |
|                 | Three    | Ħ     | 8    | 1300  | to | 1390  |

When it is seen that there were thirty four districts paying maximum salaries less than \$1000, it can easily be understood why there should have been a county wide campaign for increases in salaries.

-5-

In all forty four districts, the minimums were less than \$1000, while in thirty, the range was from \$560 to \$890.

Many conclusions could be drawn from the above conditions. One outstanding fact confronts us. If graduates of Universities and Normal schools, having no experience, were fortunate enough to get positions in the larger places, they would have to start on salaries much less than those paid to graduates of high schools and business colleges who enter the business world. It is no wonder that the State Normal schools can not induce a large enough number of high school graduates to go on to prepare themselves for the teaching profession.