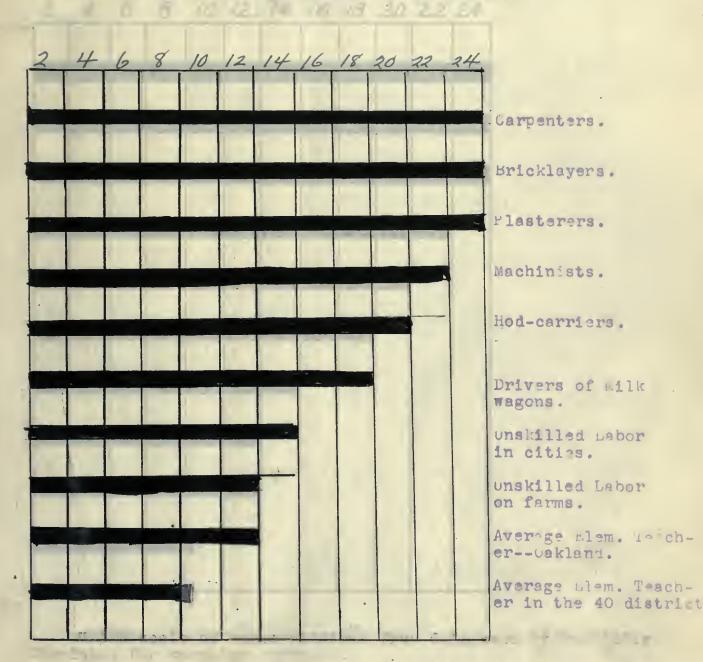

III. Comparison of Teachers' Salaries with Union Scale of Wages for Certain Occupations in Alameda County.

programmed outputs southed and party of / April 10 and 20 million where in an or

and secondly restore concerns. Chains fact estate-on finances i by her picking