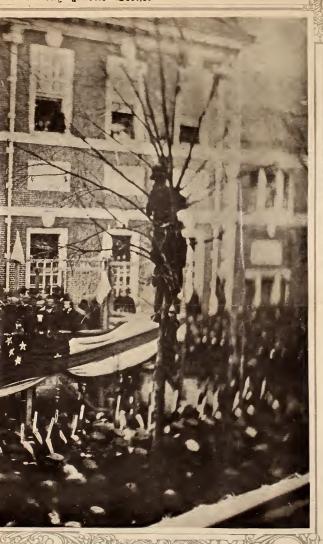

## PUBLIC LEDGER PICTORIAL SECTION

MORNING.

ABRAHAM LINCOLN

1809 — 1900

AST PHOTOGRAPH OF THE MARTYRED PRESIDENT TAKEN A WEEK BEFORE ITIS ASSASSINATION.

PROM THE COLLECTION OF MAJOR WILLIAM H. LAMBERT

LINCOLN RAISING THE HALL, FEB

HALL
THIS PICTURE IS FROM AN UNPUBLISHED PHOTOGRAPH ANDE BY T. DE BUIGS HICHAROS. IT SERVED AS IT HE MADE
OF THE WOOD CUT WHICH APPEARED IN MAPPER WEEKLM AT THE THIRE BUT THE ORIGINAL PHOTOGRAPH WAS BE
IT COPYRIGHTED. THE PICTURE WHICH WAS TAKEN JUST AFFER MR LIMCOUTS ADDRESS AND WHILE THE REY
HEINEY STEEL CLARKE WAS MAKING A PARVES, BIOWN THE PRESIDENT ELECT STANDED NEAR THE OF THE
OF THE PLATFORM ARE MEMBERS OF THE SCOTT LEGION, WHICH SERVED AS ESCORT TO MR LINCOLN WHILE FRE WAS
IN THIS CITY.

LINCOLN'S SPEECH AT THE FLAG-RAISING

Fellow citiese. I am invited and salled before you to participate in rising above Independence Hall the fig. of our country, with an addition where the country of the country and in his advanced to the present conditions, and its well not be considered to the country of the c