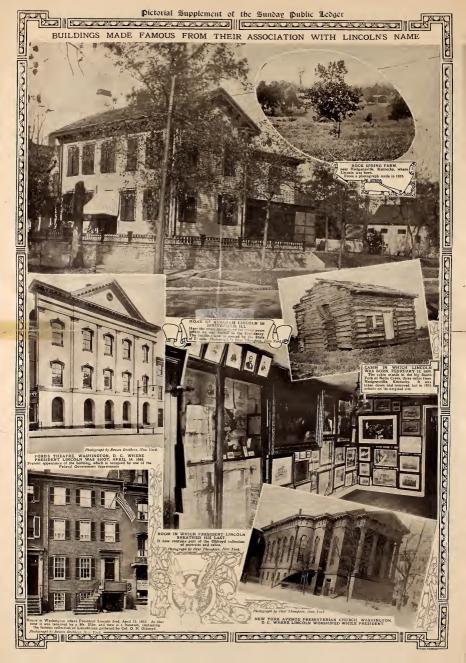

TO HAVE BEEN LOST UNTIL RECT RAPPEN WEEKL AT THE TIME BUT THE ORIGINAL PHOTOGRAPH WAS BE
IT CONVERGITED. THE PICTURE WHICH WAS TAKEN JUST AFFER MR. LINCOLEY ACCO AND AN ENLARGEMENT OF
PROPERTY OF THE PROPERTY OF THE SECOND AND A FRANCH WAS TAKEN JUST AFFER MR. LINCOLEY ACCO AND AN ENLARGEMENT OF
PROPERTY OF THE PROPERTY OF THE SECOND AND THE SECO

Photograph Copyright 1905 by McGire & Co.

LINCOLN'S SPEECH AT THE FLAG-RAISING

Fellow citizen, I am invited and culted before you to participate in rating above Independence Hall the flag of our country, with an additional temporary. In propose more, in advanced a poletimal the very present and complements depth in 10 to 10 to 16 weeds. The propose in two proposes in Independence in the propose in the propose in the control of the control of