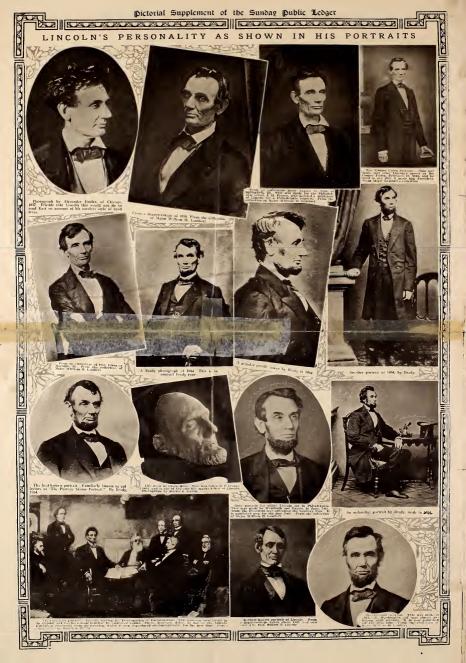

## PUBLIC LEDGER PICTORIAL SECTION

MORNING.



ABRAHAM LINCOLN

1809 — 1900

AST PHOTOGRAPH OF THE MARTYRED PRESIDENT TAKEN A WEEK BEFORE ITIS ASSASSINATION.

PROM THE COLLECTION OF MAJOR WILLIAM H. LAMBERT







LINCOLN RAISING THE HALL, FEB

HALL
THIS PICTURE IS FROM AN UNPUBLISHED PHOTOGRAPH ANDE BY T. DE BUIGS HICHAROS. IT SERVED AS IT HE MADE
OF THE WOOD CUT WHICH APPEARED IN MAPPER WEEKLM AT THE THIRE BUT THE ORIGINAL PHOTOGRAPH WAS BE
IT COPYRIGHTED. THE PICTURE WHICH WAS TAKEN JUST AFFER MR LIMCOUTS ADDRESS AND WHILE THE REY
HEINEY STEEL CLARKE WAS MAKING A PARVES, BIOWN THE PRESIDENT ELECT STANDED NEAR THE OF THE
OF THE PLATFORM ARE MEMBERS OF THE SCOTT LEGION, WHICH SERVED AS ESCORT TO MR LINCOLN WHILE FRE WAS
IN THIS CITY.



LINCOLN'S SPEECH AT THE FLAG-RAISING

Fellow citiese. I am invited and salled before you to participate in rising above Independence Hall the fig. of our country, with an addition where the country of the country and in his advanced to the present conditions,