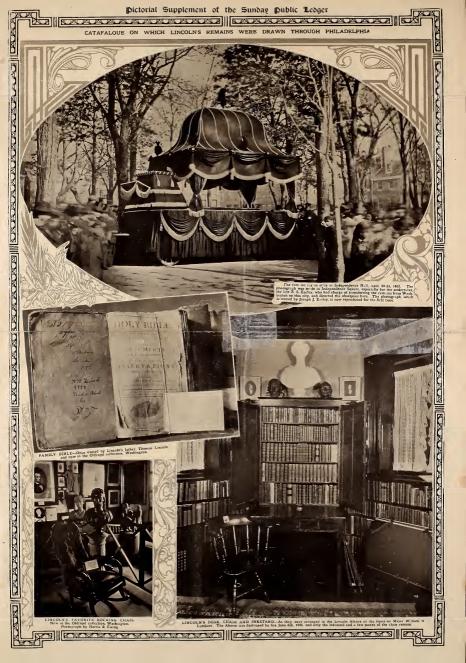

O HAVE BEEN LOST UNTIL RECT RAPPEN WEEKL AT THE TIME BUT THE ORIGINAL PHOTOGRAPH WAS BE
IT CONVERGITED. THE PICTURE WHICH WAS TAKEN JUST AFFER MR. LINCOLEY ACCO AND AN ENLARGEMENT OF
PROPERTY OF THE PROPERTY OF THE SECOND AND A FRANCH WAS TAKEN JUST AFFER MR. LINCOLEY ACCO AND AN ENLARGEMENT OF
PROPERTY OF THE PROPERTY OF THE SECOND AND THE SECO

Photograph Copyright 1905 by McGire & Co.

LINCOLN'S SPEECH AT THE FLAG-RAISING

Fellow citizen, I am invited and culted before you to participate in rating above Independence Hall the flag of our country, with an additional temporary. In propose more, in advanced a poletimal the very present and complements depth in 10 to 10 to 16 weeds. The propose in two proposes in Independence in the propose in the propose in the control of the control of