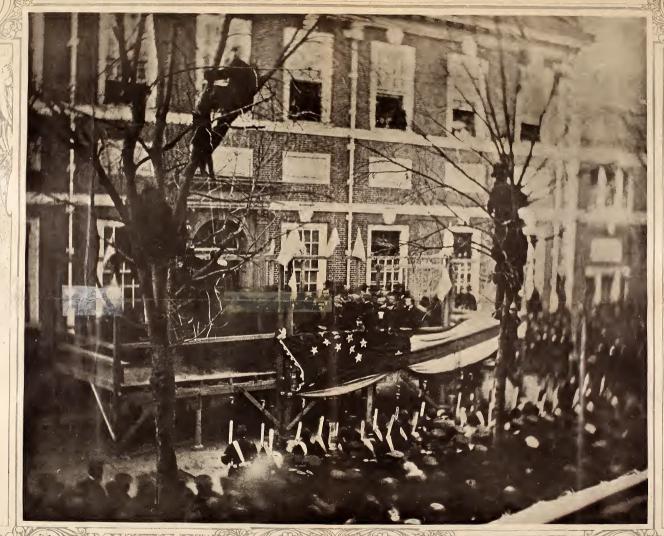

## PUBLIC LEDGER PICTORIAL SECTION

MORNING.

ABRAHAM LINCOLN

1809 — 1900

AST PHOTOGRAPH OF THE MARTYRED PRESIDENT TAKEN A WEEK BEFORE ITIS ASSASSINATION.

PROM THE COLLECTION OF MAJOR WILLIAM H. LAMBERT

LINCOLN RAISING THE HALL, FEB

HALL
THIS PICTURE IS FROM AN UNPUBLISHED PHOTOGRAPH ANDE BY T. DE BUIGS HICHAROS. IT SERVED AS IT HE MADE
OF THE WOOD CUT WHICH APPEARED IN MAPPER WEEKLM AT THE THIRE BUT THE ORIGINAL PHOTOGRAPH WAS BE
IT COPYRIGHTED. THE PICTURE WHICH WAS TAKEN JUST AFFER MR LIMCOUTS ADDRESS AND WHILE THE REY
HEINEY STEEL CLARKE WAS MAKING A PARVES, BIOWN THE PRESIDENT ELECT STANDED NEAR THE OF THE
OF THE PLATFORM ARE MEMBERS OF THE SCOTT LEGION, WHICH SERVED AS ESCORT TO MR LINCOLN WHILE FRE WAS
IN THIS CITY.

LINCOLN RAISING THE FLAG ON INDEPENDENCE
HALL, FEBRUARY 22d, 1861

HALL
THIS DICTURE IS FROM AN UNPUBLISHED PHOTOGRAPH
OF THIS WOOD CUT WHICH APPENDING HER WEEKL AT THE TIME BUT THE ORIGINAL PHOTOGRAPH WAS BE
LEVED TO HAVE BEEN LOST UNTIL RECT RAPPEN WEEKL AT THE TIME BUT THE ORIGINAL PHOTOGRAPH WAS BE
IT CONVERGITED. THE PICTURE WHICH WAS TAKEN JUST AFFER MR. LINCOLEY ACCO AND AN ENLARGEMENT OF
PROPERTY OF THE PROPERTY OF THE SECOND AND A FRANCH WAS TAKEN JUST AFFER MR. LINCOLEY ACCO AND AN ENLARGEMENT OF
PROPERTY OF THE PROPERTY OF THE SECOND AND THE SECO

Photograph Copyright 1905 by McGire & Co.

LINCOLN'S SPEECH AT THE FLAG-RAISING

Fellow citizen, I am invited and culted before you to participate in rating above Independence Hall the flag of our country, with an additional temporary. In propose more, in advanced a poletimal the very present and complements depth in 10 to 10 to 16 weeds. The propose in two proposes in Independence in the propose in the propose in the control of the control of