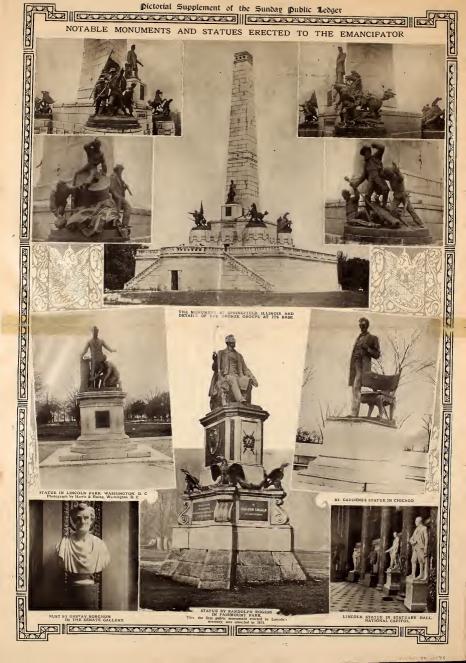

HAVE BEEN LOST UNTIL RECT RAPPEN WEEKL AT THE TIME BUT THE ORIGINAL PHOTOGRAPH WAS BE
IT CONVERGITED. THE PICTURE WHICH WAS TAKEN JUST AFFER MR. LINCOLEY ACCO AND AN ENLARGEMENT OF
PROPERTY OF THE PROPERTY OF THE SECOND AND A FRANCH WAS TAKEN JUST AFFER MR. LINCOLEY ACCO AND AN ENLARGEMENT OF
PROPERTY OF THE PROPERTY OF THE SECOND AND THE SECO

Photograph Copyright 1905 by McGire & Co.

LINCOLN'S SPEECH AT THE FLAG-RAISING

Fellow citizen, I am invited and culted before you to participate in rating above Independence Hall the flag of our country, with an additional temporary. In propose more, in advanced a poletimal the very present and complements depth in 10 to 10 to 16 weeds. The propose in two proposes in Independence in the propose in the propose in the control of the control of