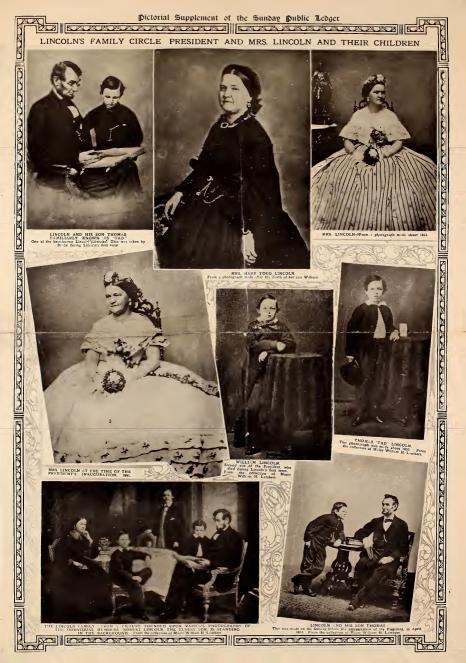

## PUBLIC LEDGER PICTORIAL SECTION

MORNING.



ABRAHAM LINCOLN

1809 — 1900

AST PHOTOGRAPH OF THE MARTYRED PRESIDENT TAKEN A WEEK BEFORE ITIS ASSASSINATION.

PROM THE COLLECTION OF MAJOR WILLIAM H. LAMBERT







LINCOLN RAISING THE HALL, FEB

HALL
THIS PICTURE IS FROM AN UNPUBLISHED PHOTOGRAPH ANDE BY T. DE BUIGS HICHAROS. IT SERVED AS IT HE MADE
OF THE WOOD CUT WHICH APPEARED IN MAPPER WEEKLM AT THE THIRE BUT THE ORIGINAL PHOTOGRAPH WAS BE
IT COPYRIGHTED. THE PICTURE WHICH WAS TAKEN JUST AFFER MR LIMCOUTS ADDRESS AND WHILE THE REY
HEINEY STEEL CLARKE WAS MAKING A PARVES, BIOWN THE PRESIDENT ELECT STANDED NEAR THE OF THE
OF THE PLATFORM ARE MEMBERS OF THE SCOTT LEGION, WHICH SERVED AS ESCORT TO MR LINCOLN WHILE FRE WAS
IN THIS CITY.



LINCOLN'S SPEECH AT THE FLAG-RAISING

Fellow citiese. I am invited and salled before you to participate in rising above Independence Hall the fig. of our country, with an addition where the country of the country and in his advanced to the present conditions, an