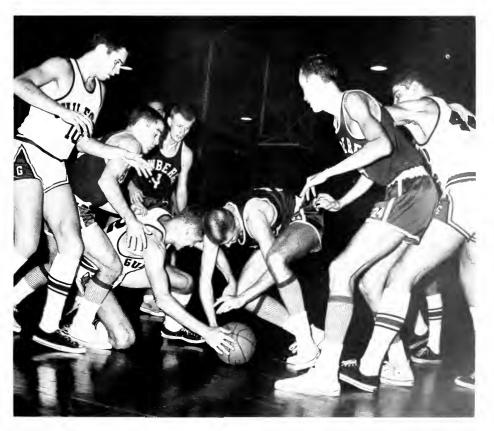

#### BASKETBALL

Basketball Team - John Hedrick, Rodney Gaylord, Fdgar Parker, Jerry Mitchell, Ed Moore, Byron Lawson, Marlyn Scott - Danny Southerland - manager, Allan Migdall, Tommy Loftus, Wayne Motsinger, Bob Bregard, Frnie Newton, Mike Hackett - ass't manager - Coach Jensen, John Brooks, Chuck Scott, Ed Fellers, Bob Kauffman, Leon Young, Richie Allen, Coach Seele

Captain - Chuck Scott

fall and the beginning of BASKETBALL full conference schedule optimism high for Steelemen. young team-only one senior many victories-some disappointments finish-3rd-best ever! big wins over Quinn's Lizards Logan and the Catamounts. undefeated at home away nets six losses. palming, walking, three second lane, fouling-have been costly hindered consistent effort, first five Scott, Kauffman, Loftus, Young, Bregard most well-rounded team in conference. Fellers, Brooks, Gaylord, Motsinger all much improved. great support! injuries plagued Kauffman, Young, Loftus. some think "big" Bob has reached peak. wait till next year sky's his limit. Chuck will be missed-most underrated. freshman Bregard-talent for future.