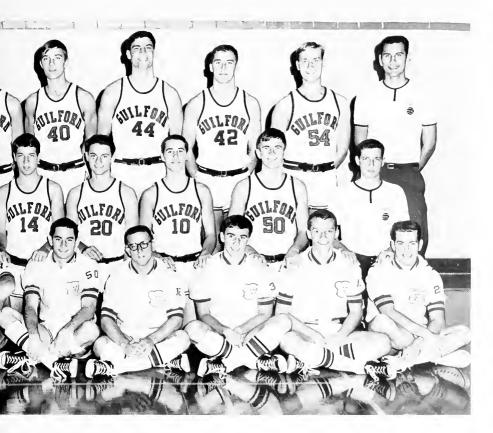

#### BASKETBALL

Basketball Team - John Hedrick, Rodney Gaylord, Fdgar Parker, Jerry Mitchell, Ed Moore, Byron Lawson, Marlyn Scott - Danny Southerland - manager, Allan Migdall, Tommy Loftus, Wayne Motsinger, Bob Bregard, Frnie Newton, Mike Hackett - ass't manager - Coach Jensen, John Brooks, Chuck Scott, Ed Fellers, Bob Kauffman, Leon Young, Richie Allen, Coach Seele

Captain - Chuck Scott

fall and the beginning of BASKETBALL full conference schedule optimism high for Steelemen. young team-only one senior many victories-some disappointments finish-3rd-best ever! big wins over Quinn's Lizards Logan and the Catamounts. undefeated at home away nets six losses. palming, walking, three second lane, fouling-have been costly hindered consistent effort, first five Scott, Kauffman, Loftus, Young, Bregard most well-rounded team in conference. Fellers, Brooks, Gaylord, Motsinger all much improved. great support! injuries plagued Kauffman, Young, Loftus. some think "big" Bob has reached peak. wait till next year sky's his limit. Chuck will be missed-most underrated. freshman Bregard-talent for future.

record: 16 wins; 6 losses
conference tourney
hopes high
after final game
with Pfeiffer
ran them out of our gym.
opening game with Catawba
couldn't find ball or basket
lost.
District 26 seat available
if Lizards or Catamounts win.
imagine pulling for the Lizards
now they might wish they had lost.