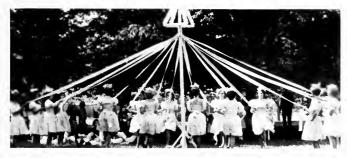

May Day weeks of preparation and practice; skating marching winding the maypole playing leaves sewing. the annual floating of the maypole the night before. late permissions for the Friday night concert, the four-hour wait for Mary Wells. Saturday morning 5:30 a.m. girls huddled on porches wrapped in blankets waiting . . . boys running around in saggy, makeshift diapers. the Men's May Day skits a big farce! then classes (love it!)

### 1966 MAY COURT

Saturday afternoon the May court and finally the queen! the dancing on the green The Seasons marching in red, white, and blue (for the Fourth of July) "Autumn Leaves" with those lovely tree-like costumes skaters sliding around in red taffeta and finally the little girls in the traditional maypole dance. then the big dance the only formal dance of the year Everything's Coming Up Roses with Burt Smith and the Mellotones the perfect finale.