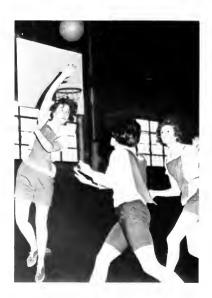

# INTRAMURALS

Women's Basketball
improvement over last year
this year
lot more depth
Martha offers much needed height
Brenda and Lydia
could give varsity a go
June, Roe,
Bede
make well rounded team.

Women's Basketball Team Roe Pearce, Bede Walker, Martha Chilton, June Tuttle, Brenda Gough, Gail Williams - Miss Reddeck - Goath, Karen Schloesser, Jan Lippincott, Lydia Hendricks, Sarah Pearce, Linda Kern, Nancy Wellom, Patry Davis

## WOMEN'S BASKETBALL

need access to gym must practice individually between P. E. class and varsity basketball practice. difficulty in scheduling games, vs UNC-G, High Point, Lynchburg. opportunity—see good form and basketball.