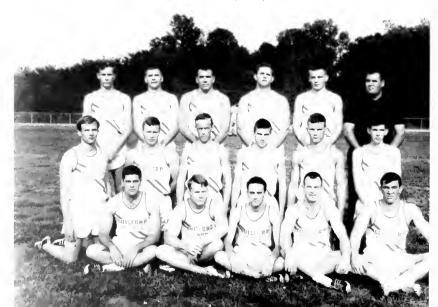

## TRACK

1965 Track Team — Joe Jenkins, John Owensby, Fred Turner, Dallas Martin, David Casey · Rich McKelvue, Fred Gray, Bob Norfleet, Gary Richardson, Gary Thompson, Bill Lauten · Howard Ward, Reed Wood, Bud Hall, Turn Ray, Dave Long, Coach Johnson

long, long season no wins not even a tie, what else, no one comes out. most events — our one man, their three, maybe four. field events, good shotput, discus, etc. too bad have to run too. next year football backfield means runners, dashers, distance men prospects great (look at their records.)

can't get inside, too many of them. handoff missed timing off false start, not again! only entry, that's you. talent helps. next season be there! that means both parties participants and fans latter means students, it really helps. there's one no, only a bird watcher.