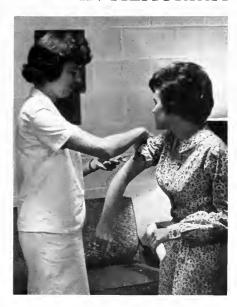

### IN MEMORIAM

Guilford College nurse.

a very close friend to many.

coming to see us at 2:00 a.m.

with gifts of cough syrup and kaopectate.

also a fellow student

who attended chapel regularly,

as we all do.

missed by everyone

whether known as Nurse Shearon or as Jackie.