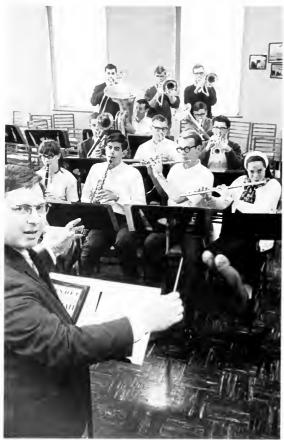

#### BAND

Band -- Stanley Lewis - Director, Sarah McNeil, David Locke, Bill Albright, Marthe Turner - Danny Allen, Dan Whitley, Wayne Saundlers - Jimmy Hill, Clarence Mattocks - Virgil Horney, Dave Wooters, Jeff Turner

Choir the Messiab tour and how many performances? practice five times a week, lots of work, but not much credit. choir tour in the spring with a trip to New York. Band an organization unknown to most students due to lack of performances and general lack of interest.