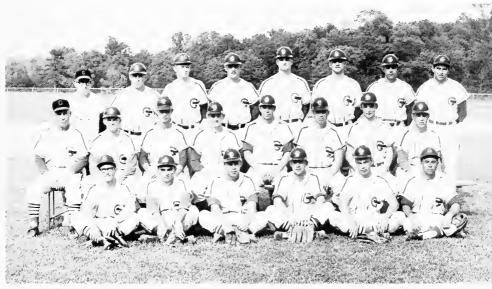

#### BASKETBALL

Basketball Team - John Hedrick, Rodney Gaylord, Fdgar Parker, Jerry Mitchell, Ed Moore, Byron Lawson, Marlyn Scott - Danny Southerland - manager, Allan Migdall, Tommy Loftus, Wayne Motsinger, Bob Bregard, Frnie Newton, Mike Hackett - ass't manager - Coach Jensen, John Brooks, Chuck Scott, Ed Fellers, Bob Kauffman, Leon Young, Richie Allen, Coach Seele