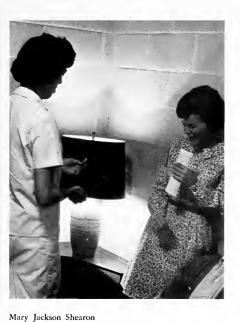

### IN MEMORIAM

Guilford College nurse.

a very close friend to many.

coming to see us at 2:00 a.m.

with gifts of cough syrup and kaopectate.

also a fellow student

who attended chapel regularly,

as we all do.

missed by everyone

whether known as Nurse Shearon or as Jackie.