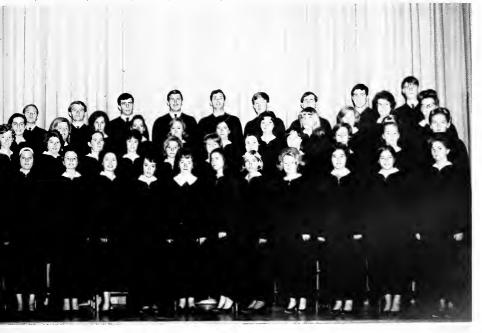

Choir the Messiab tour and how many performances? practice five times a week, lots of work, but not much credit. choir tour in the spring with a trip to New York. Band an organization unknown to most students due to lack of performances and general lack of interest.

#### **CHOIR**

Choir — Beverly Johnson, Sue Sherrill, Rebeccs, Mabe, Virginia Wilson — Linda Saipes, Ann Marie Stratt, Lettifa Kolp, Karby Harding, Lucy Bug. — Linda Saipes, Ann Marie Stratt, Lettifa Kolp, Karby Harding, Lucy Bug. — Relative Pally Gogran, Linda Wanter, Nanoye Baird, Marthe Turner, Linna — Jerry Smyre — Director, Wendy Nicolas, Bersy Chappell, Joan Kieffer, Ellen Passmore, Susan Booth, Brenda Kister, Mary Hinshaw, Becky Marie, Lieben Siverteen, Pat Saunders, Paula Cox, Annabelle Tilley, Wittingston, Weller Pans, Joe Hooker, Doug Cox