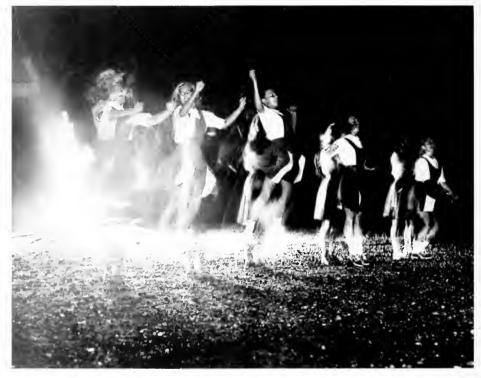

May Day weeks of preparation and practice; skating marching winding the maypole playing leaves sewing. the annual floating of the maypole the night before. late permissions for the Friday night concert, the four-hour wait for Mary Wells. Saturday morning 5:30 a.m. girls huddled on porches wrapped in blankets waiting . . . boys running around in saggy, makeshift diapers. the Men's May Day skits a big farce! then classes (love it!)

### 1966 MAY COURT

Saturday afternoon the May court and finally the queen! the dancing on the green The Seasons marching in red, white, and blue (for the Fourth of July) "Autumn Leaves" with those lovely tree-like costumes skaters sliding around in red taffeta and finally the little girls in the traditional maypole dance. then the big dance the only formal dance of the year Everything's Coming Up Roses with Burt Smith and the Mellotones the perfect finale.