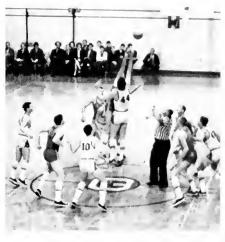

#### BASKETBALL

Basketball Team - John Hedrick, Rodney Gaylord, Fdgar Parker, Jerry Mitchell, Ed Moore, Byron Lawson, Marlyn Scott - Danny Southerland - manager, Allan Migdall, Tommy Loftus, Wayne Motsinger, Bob Bregard, Frnie Newton, Mike Hackett - ass't manager - Coach Jensen, John Brooks, Chuck Scott, Ed Fellers, Bob Kauffman, Leon Young, Richie Allen, Coach Seele

Captain - Chuck Scott

fall and the beginning of BASKETBALL full conference schedule optimism high for Steelemen. young team-only one senior many victories-some disappointments finish-3rd-best ever! big wins over Quinn's Lizards Logan and the Catamounts. undefeated at home away nets six losses. palming, walking, three second lane, fouling-have been costly hindered consistent effort, first five Scott, Kauffman, Loftus, Young, Bregard most well-rounded team in conference. Fellers, Brooks, Gaylord, Motsinger all much improved. great support! injuries plagued Kauffman, Young, Loftus. some think "big" Bob has reached peak. wait till next year sky's his limit. Chuck will be missed-most underrated. freshman Bregard-talent for future.