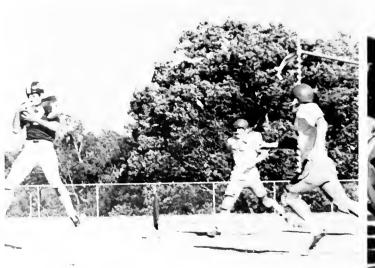

#### **FOOTBALL**

last year won more than three previous result: coach of year, John Stewart this year doubled those wins 8-2 not coach of year, should have been. he said we'd be great and were. once wee Guilford, now powerhouse next year must prove might bet we do in case you forgot, remember these: humbled arch-rival Elon 7-0 late field goal, Western squeezes by 9-7 Bridgewater doesn't want to see us again we won 56-6 best efforts, one of many Catawba beaten too, 10-3 final note of season, preview next year Emory and Henry on lower end 34-0.

Football Coaches - John D. Lambeth, John W. Stewart - head coach, Wilbur E. Johnson

Co-Captains-Bill Hollifield and Ronnie Winslow

honors, many
can't name them all
same with records, best season ever
Winslow and Grayson
defense and offense
many wish never seen.
Ronnie wins Golden Helmet Award
Tommy wins most valuable
scoreboard is not big enough to hold his scores.
must give credit, everybody great.
why so good?
depth, experience, talent
determination
and more.

clipping
holding
interference
off sides, personal foul
fifteen yards
split the uprights
cross the goal
that's the game.
a player said we could have done better
many of us happy just the same
his kind of drive makes us great.
a tradition to follow
a tradition to come
can only go up and up.