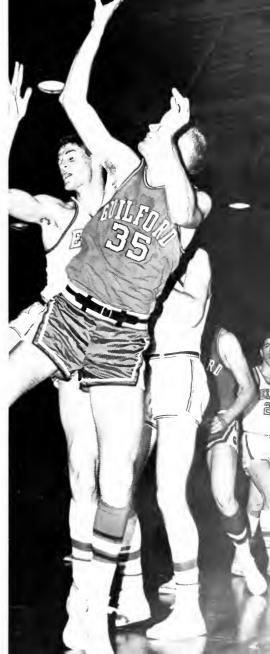

#### BASKETBALL

Basketball Team - John Hedrick, Rodney Gaylord, Fdgar Parker, Jerry Mitchell, Ed Moore, Byron Lawson, Marlyn Scott - Danny Southerland - manager, Allan Migdall, Tommy Loftus, Wayne Motsinger, Bob Bregard, Frnie Newton, Mike Hackett - ass't manager - Coach Jensen, John Brooks, Chuck Scott, Ed Fellers, Bob Kauffman, Leon Young, Richie Allen, Coach Seele

Captain - Chuck Scott

fall and the beginning of BASKETBALL full conference schedule optimism high for Steelemen. young team-only one senior many victories-some disappointments finish-3rd-best ever! big wins over Quinn's Lizards Logan and the Catamounts. undefeated at home away nets six losses. palming, walking, three second lane, fouling-have been costly hindered consistent effort, first five Scott, Kauffman, Loftus, Young, Bregard most well-rounded team in conference. Fellers, Brooks, Gaylord, Motsinger all much improved. great support! injuries plagued Kauffman, Young, Loftus. some think "big" Bob has reached peak. wait till next year sky's his limit. Chuck will be missed-most underrated. freshman Bregard-talent for future.