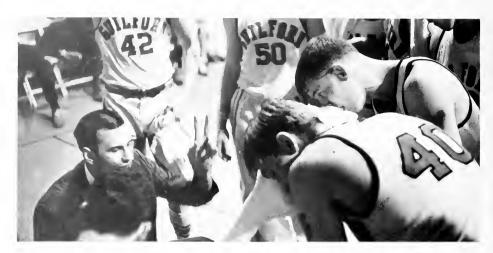

#### BASKETBALL

Basketball Team - John Hedrick, Rodney Gaylord, Fdgar Parker, Jerry Mitchell, Ed Moore, Byron Lawson, Marlyn Scott - Danny Southerland - manager, Allan Migdall, Tommy Loftus, Wayne Motsinger, Bob Bregard, Frnie Newton, Mike Hackett - ass't manager - Coach Jensen, John Brooks, Chuck Scott, Ed Fellers, Bob Kauffman, Leon Young, Richie Allen, Coach Seele

Captain - Chuck Scott

fall and the beginning of BASKETBALL full conference schedule optimism high for Steelemen. young team-only one senior many victories-some disappointments finish-3rd-best ever! big wins over Quinn's Lizards Logan and the Catamounts. undefeated at home away nets six losses. palming, walking, three second lane, fouling-have been costly hindered consistent effort, first five Scott, Kauffman, Loftus, Young, Bregard most well-rounded team in conference. Fellers, Brooks, Gaylord, Motsinger all much improved. great support! injuries plagued Kauffman, Young, Loftus. some think "big" Bob has reached peak. wait till next year sky's his limit. Chuck will be missed-most underrated. freshman Bregard-talent for future.