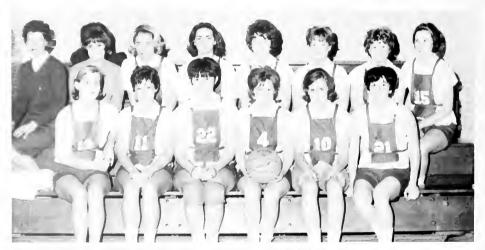

# INTRAMURALS

Women's Basketball
improvement over last year
this year
lot more depth
Martha offers much needed height
Brenda and Lydia
could give varsity a go
June, Roe,
Bede
make well rounded team.

Women's Basketball Team Roe Pearce, Bede Walker, Martha Chilton, June Tuttle, Brenda Gough, Gail Williams - Miss Reddeck - Goath, Karen Schloesser, Jan Lippincott, Lydia Hendricks, Sarah Pearce, Linda Kern, Nancy Wellom, Patry Davis