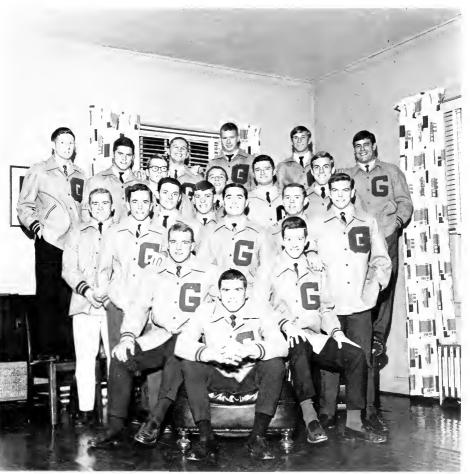

## MONOGRAM CLUB

Monogram Club — Sandy Gann - President, John Van Etren, Bob Mackie - Danny Southerland, Jim Allen, Jimmy Fields - Danny Surface, Wayne Moisinger, Jim Bryan, Harry Sasser - Rodger Brooks, John Owensby, Harry Jennings, David Kellom, Bill Deyerle - Larry Turner, Tim Ray, Fred Gray, Warren Stewart, Dick Rankin