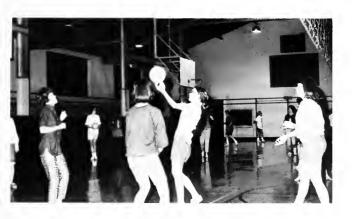

#### BASKETBALL

Basketball Team - John Hedrick, Rodney Gaylord, Fdgar Parker, Jerry Mitchell, Ed Moore, Byron Lawson, Marlyn Scott - Danny Southerland - manager, Allan Migdall, Tommy Loftus, Wayne Motsinger, Bob Bregard, Frnie Newton, Mike Hackett - ass't manager - Coach Jensen, John Brooks, Chuck Scott, Ed Fellers, Bob Kauffman, Leon Young, Richie Allen, Coach Seele

Captain - Chuck Scott

fall and the beginning of BASKETBALL full conference schedule optimism high for Steelemen. young team-only one senior many victories-some disappointments finish-3rd-best ever! big wins over Quinn's Lizards Logan and the Catamounts. undefeated at home away nets six losses. palming, walking, three second lane, fouling-have been costly hindered consistent effort, first five Scott, Kauffman, Loftus, Young, Bregard most well-rounded team in conference. Fellers, Brooks, Gaylord, Motsinger all much improved. great support! injuries plagued Kauffman, Young, Loftus. some think "big" Bob has reached peak. wait till next year sky's his limit. Chuck will be missed-most underrated. freshman Bregard-talent for future.