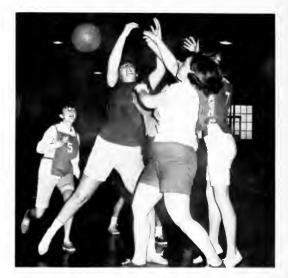

# INTRAMURALS

Women's Basketball
improvement over last year
this year
lot more depth
Martha offers much needed height
Brenda and Lydia
could give varsity a go
June, Roe,
Bede
make well rounded team.

Women's Basketball Team Roe Pearce, Bede Walker, Martha Chilton, June Tuttle, Brenda Gough, Gail Williams - Miss Reddeck - Goath, Karen Schloesser, Jan Lippincott, Lydia Hendricks, Sarah Pearce, Linda Kern, Nancy Wellom, Patry Davis

## WOMEN'S BASKETBALL

need access to gym must practice individually between P. E. class and varsity basketball practice. difficulty in scheduling games, vs UNC-G, High Point, Lynchburg. opportunity—see good form and basketball.