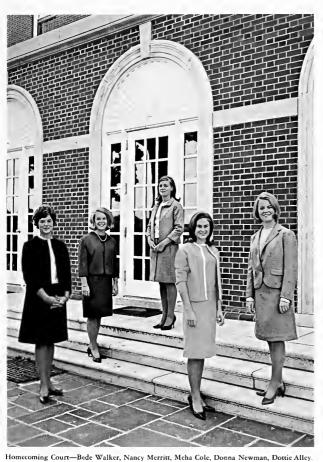

## HOMECOMING

Saturday afternoon parade, floats. homecoming court, band and bagpipers with a unique version of "Unchained Melody." the Day Hop's float and its schmo-kicking Quaker. autumn leaves bright, warm sun crisp, cool air colors—oranges, yellows and reds. crowds of people tense with excitement a day filled with eager anticipation.

Homecoming Queen - Dortie Alley

Quakers vs. Newberry Indians.

alumni returning, greeting other alumni.
a good game...cheering...halftime
President Hobbs crowning Dottie Alley queen,
trophies for best floats and dorm decorations,
open house—yearly shifting of dust and
readjustment of "decorative"
and treasured possessions,
playing host or hostess to friends, etc.
Saturday night—semiformal dance,
not too tired to drag around dance floor.
late permissions till 12:00!!
Sunday morning hangovers.
a big weekend,
memories for present and past Guilfordians.