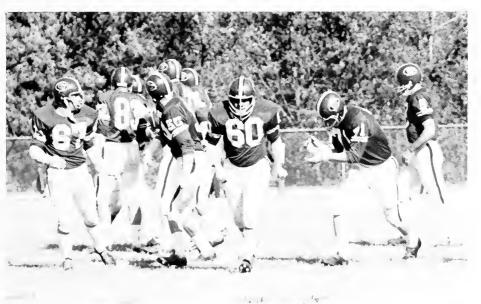

#### **FOOTBALL**

last year won more than three previous result: coach of year, John Stewart this year doubled those wins 8-2 not coach of year, should have been. he said we'd be great and were. once wee Guilford, now powerhouse next year must prove might bet we do in case you forgot, remember these: humbled arch-rival Elon 7-0 late field goal, Western squeezes by 9-7 Bridgewater doesn't want to see us again we won 56-6 best efforts, one of many Catawba beaten too, 10-3 final note of season, preview next year Emory and Henry on lower end 34-0.

Football Coaches - John D. Lambeth, John W. Stewart - head coach, Wilbur E. Johnson

Co-Captains-Bill Hollifield and Ronnie Winslow

honors, many
can't name them all
same with records, best season ever
Winslow and Grayson
defense and offense
many wish never seen.
Ronnie wins Golden Helmet Award
Tommy wins most valuable
scoreboard is not big enough to hold his scores.
must give credit, everybody great.
why so good?
depth, experience, talent
determination
and more.

Bob Johnson, Bill Burchette, Jim Williams, Danny McQueen, Conway Harris, Bob Roberts, Bill Hollifield, John Owensby, Kermit Oman, Fred Gray, Mike Pıntz, Bob Bessley, Buddy Smith, Danny Wheeling, David Casey, Bob Blevins, David Contad Tommy Wrenn, Mike Hunt, Steve