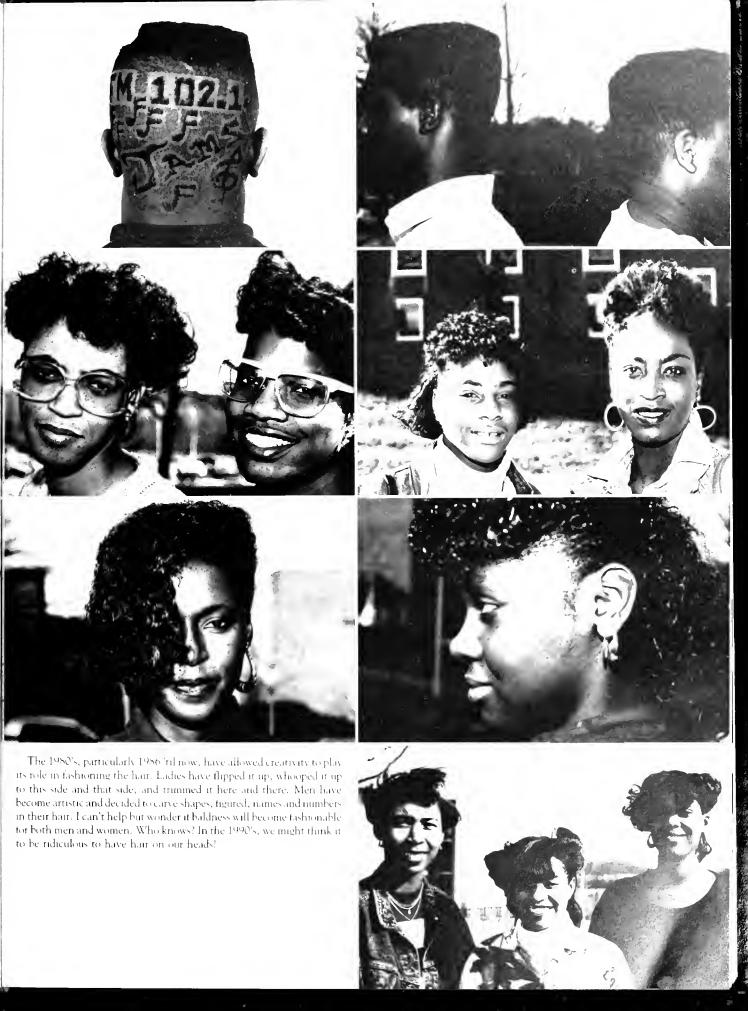

turtleneck or colorful button-up sweater and suave leather shoes. We're talking tough!





Don't forget the platforms or roach stompers that were worn in the early 1970's. How we walked in those things, I'll never know. If I remember correctly, the soles were pretty heavy and thick.









Every now and then, we all awake in the morning feeling sporty. The perfect outfit is a nice Adidas or Fila sweatsuit and a nice pair of . . . well, we can choose either Adidas, Lotto, or Nike tennis shoes to make our feet comfortable for those long walks across campus. No more jeepers for us!











To complete that 70's look, we fashioned our hair into shoulder-wide afros. I am sure we will never forget how the hair was "picked out" and of course the "blow out" to make the afro nice and round.





Cars have changed drastically! In the 1970's, we drove the Pintos, the Fiats, VW Bugs, and those long, long Cadillacs. The styles and bodies were tough and durable because they made of thick medal and steel.







The cars of the 1980's have become if anything smaller and more costly. The smaller the more convenient. Now we have in place of the VW Bug the Jetta, Fox, Quantum and Golf. For the Cadillac family, well it has become smaller and more sporty. Notice the 1989 model!





# CHANGES IN RAM LAND



FRANCIS L. ATKINS BUILDING — Houses the School of Nursing and other health related fields. Completed in 1983, it is named after the second president of the University.

R.J. REYNOLDS CENTER — Houses the largest academic program, the Department of Business. Completed in 1984, it was na