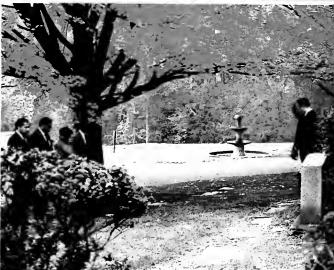

#### Founder's Day

Our first wreath laying ceremony was held in memory of President Simon Green Atkins at Evergreen Cemetery.

Our 96th Founder's Day Convocation was held in the Kenneth R. Williams Auditorium on November 4, 1988. The keynote specific was Nar Benjamin S. Ruffin, Director, Corporate Affairs Programs, RJR Nabisco, Inc.