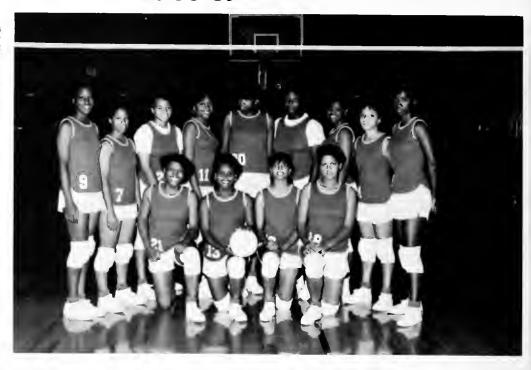

| OPPONENTS      | 261     | -            | 251               |       | 512      | , ,    |



Andrew Flagler, Darren Johnson, Bennie Carver, James McLinnaham, Coach Melvin Fair, Danny Boden, Willie Mouzon, Jimmy Hester, Terrance McNeil, Mark Shine, Shawn Williams, Assistant Coach Melton Hardee.

## **Key Wrestlers**



S

n

e

a

 $\mathbf{m}$ 

## One-to One Combat









# Take'em Down for the Count









Winston-Salem State University wrestlers honored as CIAA Wrestling Champions for superior performances









Andrew Flagler



Danny Boden



James McLinnaham

## WSSU WOMEN'S VOLLEYBALL TEAM 1988-89

Neva Jones Helene Hunter Patty Cozart Donna McKoy' Monica Brooks' Regina Thorn Melissa Harris Dena Chambers Melisa Williams Muriel Peed Terry Hanks Phyllis O'Neil Margie Jones







the

# 1980's

MANUAL TO THE PARTY OF THE PART

&- C

THE THE PARTY OF T









#### AN INCREDIBLE CHANGE —

Aren't you glad that we finally let the bells stop rocking? Of course you remember those orange, plaid, polyester bell bottoms. You were very uncool if you didn't wear them. Oh yeah, men! Let's not forget the red polyester butterfly-collar shirts that we wore with our bell bottoms to the house parties. We were SUPERFLY!











Fashions have come a long way since the 1970's for both men and women. Have you noticed how the length of skirts has gone up, then down, now back up again? The ladies dug out the mini skirts that their moms wore in the 60's. Then they went back and grabbed those granny dresses that covered the legs all the way down the ankles. Now at the end of the