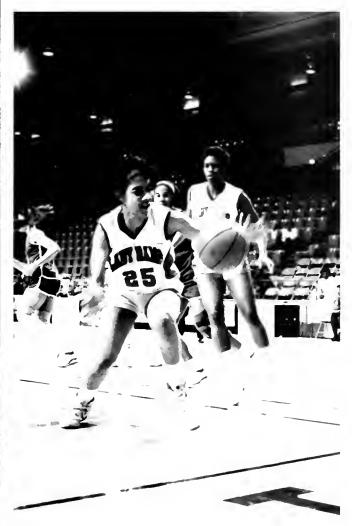

|      |



#10 Brenda Maxwell

#12 Muriel Peed

#44 Deborale Richardson



Stinson Conley Head Coach



#15 Monique Mesenheimer



#24 Laverne Smith





#30 Michelle Griffin



#25 Nikki Reynolds



#32 Latia Pemberton

#34 Angela Courtney

#22 Tracey Bobbitt



Vanessa Hood Assistant Coach



Denise shoots over a defender with a hand in the face.





Laverne takes a jumper.

Michelle puts up an off balance shot.



Nikki hustles for the ball.



Lady Rams playing good defense.



Michelle puts up another off balance shot.

#### WSSU Lady Rams Women's BASKETBALL STATISTICS — 1988-89 CUMULATIVE — 25 GAMES (6-19.240)

. --- 3 PT ---

.... REBOUNDS ----

|                |   |    |      |       |       |      |     |      |     |     |      |      |          |               |     |      |       |     | AST  |      | ST   |      |     | BLK |      |     |      | M   |
|----------------|---|----|------|-------|-------|------|-----|------|-----|-----|------|------|----------|---------------|-----|------|-------|-----|------|------|------|------|-----|-----|------|-----|------|-----|
| PLAYER         |   | GA | MFGN | 1 FGA | FG 9  | %FGM | FGA | %    | FTM | FTA | FT 9 | PTS  | AVC      | OFF           |