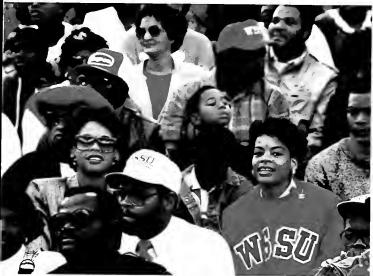

# The Homecoming Game WSSU 16 Bowie 14

The Homecoming Show A Night of Woo Woo Wooing with Jeffrey Osborne, Shirley Murdock, and Tony, Toni, and Tone

ORGANIZATIONS—

WSSU Radio Club

Roland Thompson "Program Director"