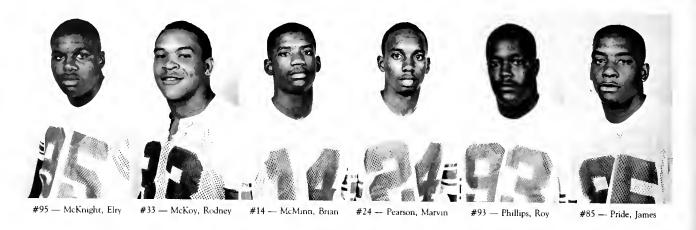

#### 1988-89 ROSTER

| NO. | NAME              | POS.  | HT.   | WGT. | CL  | HOMETOWN           |    |                   |       |       |     |   |                   |
|-----|-------------------|-------|-------|------|-----|--------------------|----|-------------------|-------|-------|-----|---|-------------------|
| 51  | Aikens, Corey     | LB    | 6'3"  | 210  | 1   | Eden, NC           | 35 | Jenkins, James    | LB    | 6'1"  | 224 | 2 | Ahoskie, NC       |
| 6   | Anderson, Kenny   | SE    | 5'8"  | 155  | 1   | Statesville, NC    | 8  | Jahnson, Dennis   | DB    | 6'3"  | 210 | 2 | Harrells, NC      |
| 16  | Andrew, Craig     | FS    | 6'5"  | 180  | 1   | Ahoskie, NC        | 56 | Jones, Willie     | DE    | 6'4"  | 255 | 2 | Spartanburg, SC   |
| 43  | Barley, Les       | LB    | 6'2"  | 210  | 2   | Java, VA           | 83 | Joyner, Ronald    | TE    | 6'4"  | 225 | 2 | Elm City, NC      |
| 62  | Beatty, Derrell   | OL    | 6'3"  | 240  | 1   | Roanoke, VA        | 67 | Kelley, Jeffery   | DE    | 6'3"  | 240 | 4 | Charlotte, NC     |
| 70  | Beck, Scott       | С     | 6'3"  | 275  | 3   | Handen, CT         | 50 | Koonce, Jarvis    | DE    | 6'1"  | 230 | 4 | Grifton, NC       |
| 1   | Beligrinis, Dino  | K     | 155   | 5′7" | 2   | Charlotte, NC      | 12 | Latta, Willie     | RB    | 5'3"  | 172 | 1 | Oxford, NC        |
| 13  | Bell, Jimmy       | OB    | 185   | 6'2" | 1   | Riveria Beach, FL  | 64 | Lytle, Kelce      | OG    | 6'1"  | 240 | 1 | Black Mountain    |
| 42  | Severly, Ronald   | нв    | 5'10" | 180  | 1   | Lexington, NC      | 99 | Marshburn, Ryan   | NG    | 5'11" | 235 | 2 | Kinston, NC       |
| 45  | Blackwell, Twayne | F8    | 5'10" | 210  | - 1 | Rocky Mount, NC    | 79 | Martin, George    | OT    | 6'4"  | 275 | 2 | Martinsville, VA  |
| 40  | Bowens, Babby     | FB    | 6'1"  | 220  | 3   | Ashville, NC       | 23 | Matthews, William | DB    | 6'0"  | 180 | 1 | Williamston, NC   |
| 34  | Boyce, Eric       | LB    | 5'11" | 228  | 1   | Marion, NC         | 5  | McCord, Anthony   | DB    | 5'8"  | 178 | 2 | Anderson, SC      |
| 72  | Brown, Brooks     | QT    | 6'2"  | 235  | 1   | Statesville, NC    | 54 | McKinney, John    | LB    | 6'2"  | 230 | 3 | Charlotte, NC     |
| 59  | Brown, Derek      | С     | 6'3"  | 245  | 1   | Washington, DC     | 95 | McKnight, Elry    | DT    | 6'2"  | 270 | 1 | Washington, NC    |
| 73  | Bryant, Edwynn    | OT    | 6'6"  | 280  | 1   | Detroit, MI        | 33 | McKoy, Rodney     | FB    | 6'1"  | 210 | 1 | Winston-Salem, NC |
| 52  | Carter, James     | С     | 6'0"  | 265  | 2   | Durham, NC         | 14 | McMinn, Brian     | FS/RB | 6'2"  | 190 | i | Henderson, NC     |
| 27  | Daniels, Richard  | WB    | 6'0"  | 190  | 3   | Willramston, NC    | 76 | Melton, James     | OT    | 6'5"  | 290 | 2 | Norfolk, VA       |
| 18  | Davidson, Enc     | FS/OB | 6'3"  | 170  | 1   | Black Mountain, NC | 24 | Pearson, Marvin   | нв    | 5'10" | 179 | 1 | Marion, NC        |
| 63  | Dillard, Vernard  | OG    | 6'3"  | 265  | 4   | Winston-Salem, NC  | 78 | Peebles, Derren   | OT    | 6'4"  | 255 | 4 | Advence, NC       |
| 25  | Dozier, Rickie    | нв    | 5'11" | 190  | 2   | Tarboro, NC        | 93 | Phillips, Roy     | NG    | 6'2"  | 250 | 3 | Riviera Beach, FL |
| 94  | Foushee, Tavis    | DT    | 6'1"  | 270  | 2   | Chapel Hill, NC    | 85 | Pride, James      | WR    | 6'0"  | 175 | 1 | Charlotte, No.    |
| 17  | Frank, Donald     | FS    | 6'0"  | 200  | 3   | Tarboro, NC        | 21 | Puryear, Raymond  | CB    | 5'11" | 165 | 4 | Montclair, NY     |
| 86  | Giles, Harry      | TE    | 6'6"  | 215  | 4   | Suffalk, VA        | 69 | Roundtree, Melvin | DE    | 6'3"  | 230 | 1 | Tarboro, NC       |
| 65  | Gorrell, Steven   | OG    | 6'2"  | 263  | 1   | Reidsville, NC     | 88 | Smith, Bryant     | SE    | 6'3"  | 193 | 1 | Durham, NC        |
| 32  | Graves, Broderick | HB    | 6'0"  | 195  | 2   | Charlotte, NC      | 75 | Smith, Josh       | NG    | 6'3"  | 250 | 2 | Richmond, VA      |
| 84  | Graves, David     | LB    | 6'3"  | 220  | 4   | Reidsville, NC     | 57 | Spencer, Horace   | С     | 6'2"  | 250 | 2 | Lynchburg, VA     |
| 47  | Hairston, Darold  | DB    | 5'8"  | 170  | 4   | High Paint, NC     | 61 | Suggs, Clayton    | OG    | 6'0"  | 255 | 2 | Richmond, VA      |
| 31  | Hall, Darrell     | SS    | 6'1"  | 195  | 4   | Trenton, NJ        | 11 | Suggs, Tray       | FL/HB | 5'11" | 163 | 2 | Battleboro, NC    |
| 48  | Hamilin, David    | P     | 6'0"  | 225  | 3   | Eden, NC           | 15 | Thigpen, Yancey   | SE    | 6'1"  | 197 | 1 | Tarboro, NC       |
| 22  | Handsom, Calvin   | HB    | 5' 9" | 200  | 4   | Tarboro, NC        | 44 | Torrence, Frankie | DE    | 6'3"  | 265 | 2 | Mocksville, NC    |
| 10  | Hanes, Charles    | Р     | 5'10" | 142  | 1   | Hamptonville, NC   | 2  | Tarrence, Kerth   | SE    | 5'7"  | 152 | 3 | Mooresville, NC   |
| 66  | Hardy, Sylvester  | OG/C  | 6'3"  | 248  | 4   | Cemp LeJune, NC    | 89 | Tunstall, Dwayne  | SE    | 5'8"  | 170 | 1 | Salisbury         |
| 49  | Hayes, Todd       | LB    | 6'3"  | 200  | 2   | Lynchburg, VA      | 56 | Naughn, Edward    | LB    | 6'2"  | 220 | 1 | Conway, NC        |
| 71  | Hines, Gardon     | OT    | 6'3"  | 290  | 2   | W Palm Beach FL    | 19 | Wallace, Cornell  | DB    | 5'8"  | 160 | 3 | New Bern, NC      |
| 38  | Ikard, Cherles    | L8    | 5'11" | 230  | 2   | Hickory, NC        | 53 | Waller, Gregory   | LB    | 6'0"  | 205 | 2 | Martinsville, VA  |
| 29  | Jackson, Rodney   | DB    | 5'11" | 180  | 1   | Charlotte, NC      | 81 | Williams, Caryle  | TE    | 6'5"  | 210 | 1 | Elm City, NC      |
| 80  | James, Dwayne     | WR    | 5'11" | 185  | 3   | Greensbora, NC     | 60 | Williams, Shanga  | OG    | 6'3"  | 249 | 2 | Durham, NC        |
| 9   | James, Keith      | QB    | 5'11" | 170  | 4   | Greensboro, NC     | 46 | Wilson, Rudell    | LB    | 6'2"  | 220 | 2 | Detroit, MI       |
| ŭ   | Tarrios, Notar    | Q.D   | 011   | 170  | 7   | Greensooid, 140    | 40 | Wison, Addell     | LB    | 65.   | 220 | 2 | Detroit, MI       |