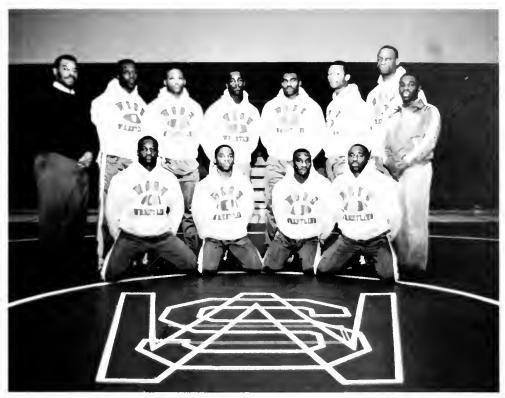

#### 1988-89 ROSTER

| NO. | NAME              | POS.  | HT.   | WGT. | CL  | HOMETOWN           |    |                   |       |       |     |   |                   |
|-----|-------------------|-------|-------|------|-----|--------------------|----|-------------------|-------|-------|-----|---|-------------------|
| 51  | Aikens, Corey     | LB    | 6'3"  | 210  | 1   | Eden, NC           | 35 | Jenkins, James    | LB    | 6'1"  | 224 | 2 | Ahoskie, NC       |
| 6   | Anderson, Kenny   | SE    | 5'8"  | 155  | 1   | Statesville, NC    | 8  | Jahnson, Dennis   | DB    | 6'3"  | 210 | 2 | Harrells, NC      |
| 16  | Andrew, Craig     | FS    | 6'5"  | 180  | 1   | Ahoskie, NC        | 56 | Jones, Willie     | DE    | 6'4"  | 255 | 2 | Spartanburg, SC   |
| 43  | Barley, Les       | LB    | 6'2"  | 210  | 2   | Java, VA           | 83 | Joyner, Ronald    | TE    | 6'4"  | 225 | 2 | Elm City, NC      |
| 62  | Beatty, Derrell   | OL    | 6'3"  | 240  | 1   | Roanoke, VA        | 67 | Kelley, Jeffery   | DE    | 6'3"  | 240 | 4 | Charlotte, NC     |
| 70  | Beck, Scott       | С     | 6'3"  | 275  | 3   | Handen, CT         | 50 | Koonce, Jarvis    | DE    | 6'1"  | 230 | 4 | Grifton, NC       |
| 1   | Beligrinis, Dino  | K     | 155   | 5′7" | 2   | Charlotte, NC      | 12 | Latta, Willie     | RB    | 5'3"  | 172 | 1 | Oxford, NC        |
| 13  | Bell, Jimmy       | OB    | 185   | 6'2" | 1   | Riveria Beach, FL  | 64 | Lytle, Kelce      | OG    | 6'1"  | 240 | 1 | Black Mountain    |
| 42  | Severly, Ronald   | нв    | 5'10" | 180  | 1   | Lexington, NC      | 99 | Marshburn, Ryan   | NG    | 5'11" | 235 | 2 | Kinston, NC       |
| 45  | Blackwell, Twayne | F8    | 5'10" | 210  | - 1 | Rocky Mount, NC    | 79 | Martin, George    | OT    | 6'4"  | 275 | 2 | Martinsville, VA  |
| 40  | Bowens, Babby     | FB    | 6'1"  | 220  | 3   | Ashville, NC       | 23 | Matthews, William | DB    | 6'0"  | 180 | 1 | Williamston, NC   |
| 34  | Boyce, Eric       | LB    | 5'11" | 228  | 1   | Marion, NC         | 5  | McCord, Anthony   | DB    | 5'8"  | 178 | 2 | Anderson, SC      |
| 72  | Brown, Brooks     | QT    | 6'2"  | 235  | 1   | Statesville, NC    | 54 | McKinney, John    | LB    | 6'2"  | 230 | 3 | Charlotte, NC     |
| 59  | Brown, Derek      | С     | 6'3"  | 245  | 1   | Washington, DC     | 95 | McKnight, Elry    | DT    | 6'2"  | 270 | 1 | Washington, NC    |
| 73  | Bryant, Edwynn    | OT    | 6'6"  | 280  | 1   | Detroit, MI        | 33 | McKoy, Rodney     | FB    | 6'1"  | 210 | 1 | Winston-Salem, NC |
| 52  | Carter, James     | С     | 6'0"  | 265  | 2   | Durham, NC         | 14 | McMinn, Brian     | FS/RB | 6'2"  | 190 | i | Henderson, NC     |
| 27  | Daniels, Richard  | WB    | 6'0"  | 190  | 3   | Willramston, NC    | 76 | Melton, James     | OT    | 6'5"  | 290 | 2 | Norfolk, VA       |
| 18  | Davidson, Enc     | FS/OB | 6'3"  | 170  | 1   | Black Mountain, NC | 24 | Pearson, Marvin   | нв    | 5'10" | 179 | 1 | Marion, NC        |
| 63  | Dillard, Vernard  | OG    | 6'3"  | 265  | 4   | Winston-Salem, NC  | 78 | Peebles, Derren   | OT    | 6'4"  | 255 | 4 | Advence, NC       |
| 25  | Dozier, Rickie    | нв    | 5'11" | 190  | 2   | Tarboro, NC        | 93 | Phillips, Roy     | NG    | 6'2"  | 250 | 3 | Riviera Beach, FL |
| 94  | Foushee, Tavis    | DT    | 6'1"  | 270  | 2   | Chapel Hill, NC    | 85 | Pride, James      | WR    | 6'0"  | 175 | 1 | Charlotte, No.    |
| 17  | Frank, Donald     | FS    | 6'0"  | 200  | 3   | Tarboro, NC        | 21 | Puryear, Raymond  | CB    | 5'11" | 165 | 4 | Montclair, NY     |
| 86  | Giles, Harry      | TE    | 6'6"  | 215  | 4   | Suffalk, VA        | 69 | Roundtree, Melvin | DE    | 6'3"  | 230 | 1 | Tarboro, NC       |
| 65  | Gorrell, Steven   | OG    | 6'2"  | 263  | 1   | Reidsville, NC     | 88 | Smith, Bryant     | SE    | 6'3"  | 193 | 1 | Durham, NC        |
| 32  | Graves, Broderick | HB    | 6'0"  | 195  | 2   | Charlotte, NC      | 75 | Smith, Josh       | NG    | 6'3"  | 250 | 2 | Richmond, VA      |
| 84  | Graves, David     | LB    | 6'3"  | 220  | 4   | Reidsville, NC     | 57 | Spencer, Horace   | С     | 6'2"  | 250 | 2 | Lynchburg, VA     |
| 47  | Hairston, Darold  | DB    | 5'8"  | 170  | 4   | High Paint, NC     | 61 | Suggs, Clayton    | OG    | 6'0"  | 255 | 2 | Richmond, VA      |
| 31  | Hall, Darrell     | SS    | 6'1"  | 195  | 4   | Trenton, NJ        | 11 | Suggs, Tray       | FL/HB | 5'11" | 163 | 2 | Battleboro, NC    |
| 48  | Hamilin, David    | P     | 6'0"  | 225  | 3   | Eden, NC           | 15 | Thigpen, Yancey   | SE    | 6'1"  | 197 | 1 | Tarboro, NC       |
| 22  | Handsom, Calvin   | HB    | 5' 9" | 200  | 4   | Tarboro, NC        | 44 | Torrence, Frankie | DE    | 6'3"  | 265 | 2 | Mocksville, NC    |
| 10  | Hanes, Charles    | Р     | 5'10" | 142  | 1   | Hamptonville, NC   | 2  | Tarrence, Kerth   | SE    | 5'7"  | 152 | 3 | Mooresville, NC   |
| 66  | Hardy, Sylvester  | OG/C  | 6'3"  | 248  | 4   | Cemp LeJune, NC    | 89 | Tunstall, Dwayne  | SE    | 5'8"  | 170 | 1 | Salisbury         |
| 49  | Hayes, Todd       | LB    | 6'3"  | 200  | 2   | Lynchburg, VA      | 56 | Naughn, Edward    | LB    | 6'2"  | 220 | 1 | Conway, NC        |
| 71  | Hines, Gardon     | OT    | 6'3"  | 290  | 2   | W Palm Beach FL    | 19 | Wallace, Cornell  | DB    | 5'8"  | 160 | 3 | New Bern, NC      |
| 38  | Ikard, Cherles    | L8    | 5'11" | 230  | 2   | Hickory, NC        | 53 | Waller, Gregory   | LB    | 6'0"  | 205 | 2 | Martinsville, VA  |
| 29  | Jackson, Rodney   | DB    | 5'11" | 180  | 1   | Charlotte, NC      | 81 | Williams, Caryle  | TE    | 6'5"  | 210 | 1 | Elm City, NC      |
| 80  | James, Dwayne     | WR    | 5'11" | 185  | 3   | Greensbora, NC     | 60 | Williams, Shanga  | OG    | 6'3"  | 249 | 2 | Durham, NC        |
| 9   | James, Keith      | QB    | 5'11" | 170  | 4   | Greensboro, NC     | 46 | Wilson, Rudell    | LB    | 6'2"  | 220 | 2 | Detroit, MI       |
| ŭ   | Tarrios, Notar    | Q.D   | 011   | 170  | 7   | Greensooid, 140    | 40 | Wison, Addell     | LB    | 65.   | 220 | 2 | Detroit, MI       |