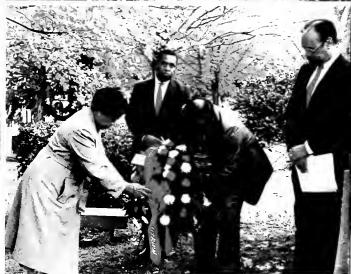

#### Founder's Day

Our first wreath laying ceremony was held in memory of President Simon Green Atkins at Evergreen Cemetery.

Our 96th Founder's Day Convocation was held in the Kenneth R. Williams Auditorium on November 4, 1988. The keynote specific was Nar Benjamin S. Ruffin, Director, Corporate Affairs Programs, RJR Nabisco, Inc.