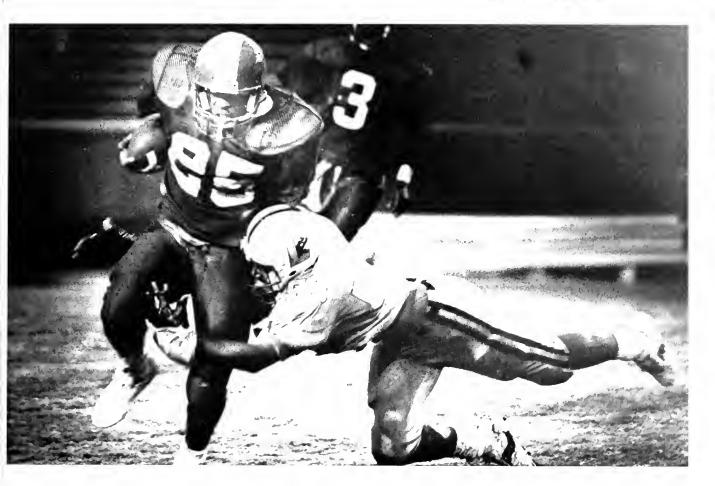

# The Homecoming Game WSSU 16 Bowie 14

The Homecoming Show A Night of Woo Woo Wooing with Jeffrey Osborne, Shirley Murdock, and Tony, Toni, and Tone

ORGANIZATIONS—

WSSU Radio Club

Roland Thompson "Program Director"