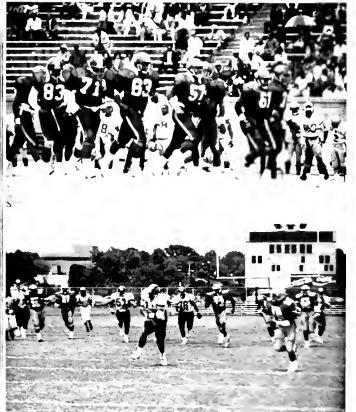

#### The Parade

# The Homecoming Game WSSU 16 Bowie 14

The Homecoming Show A Night of Woo Woo Wooing with Jeffrey Osborne, Shirley Murdock, and Tony, Toni, and Tone

ORGANIZATIONS—

WSSU Radio Club

Roland Thompson "Program Director"