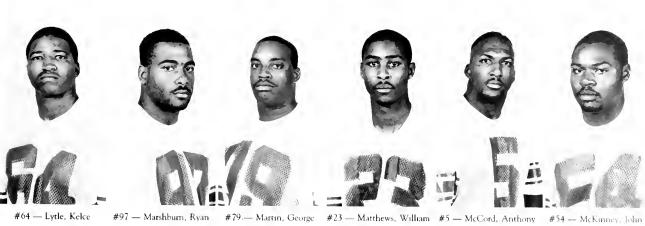

#### 1988-89 ROSTER

| NO. | NAME              | POS.  | HT.   | WGT. | CL  | HOMETOWN           |    |                   |       |       |     |   |                   |
|-----|-------------------|-------|-------|------|-----|--------------------|----|-------------------|-------|-------|-----|---|-------------------|
| 51  | Aikens, Corey     | LB    | 6'3"  | 210  | 1   | Eden, NC           | 35 | Jenkins, James    | LB    | 6'1"  | 224 | 2 | Ahoskie, NC       |
| 6   | Anderson, Kenny   | SE    | 5'8"  | 155  | 1   | Statesville, NC    | 8  | Jahnson, Dennis   | DB    | 6'3"  | 210 | 2 | Harrells, NC      |
| 16  | Andrew, Craig     | FS    | 6'5"  | 180  | 1   | Ahoskie, NC        | 56 | Jones, Willie     | DE    | 6'4"  | 255 | 2 | Spartanburg, SC   |
| 43  | Barley, Les       | LB    | 6'2"  | 210  | 2   | Java, VA           | 83 | Joyner, Ronald    | TE    | 6'4"  | 225 | 2 | Elm City, NC      |
| 62  | Beatty, Derrell   | OL    | 6'3"  | 240  | 1   | Roanoke, VA        | 67 | Kelley, Jeffery   | DE    | 6'3"  | 240 | 4 | Charlotte, NC     |
| 70  | Beck, Scott       | С     | 6'3"  | 275  | 3   | Handen, CT         | 50 | Koonce, Jarvis    | DE    | 6'1"  | 230 | 4 | Grifton, NC       |
| 1   | Beligrinis, Dino  | K     | 155   | 5′7" | 2   | Charlotte, NC      | 12 | Latta, Willie     | RB    | 5'3"  | 172 | 1 | Oxford, NC        |
| 13  | Bell, Jimmy       | OB    | 185   | 6'2" | 1   | Riveria Beach, FL  | 64 | Lytle, Kelce      | OG    | 6'1"  | 240 | 1 | Black Mountain    |
| 42  | Severly, Ronald   | нв    | 5'10" | 180  | 1   | Lexington, NC      | 99 | Marshburn, Ryan   | NG    | 5'11" | 235 | 2 | Kinston, NC       |
| 45  | Blackwell, Twayne | F8    | 5'10" | 210  | - 1 | Rocky Mount, NC    | 79 | Martin, George    | OT    | 6'4"  | 275 | 2 | Martinsville, VA  |
| 40  | Bowens, Babby     | FB    | 6'1"  | 220  | 3   | Ashville, NC       | 23 | Matthews, William | DB    | 6'0"  | 180 | 1 | Williamston, NC   |
| 34  | Boyce, Eric       | LB    | 5'11" | 228  | 1   | Marion, NC         | 5  | McCord, Anthony   | DB    | 5'8"  | 178 | 2 | Anderson, SC      |
| 72  | Brown, Brooks     | QT    | 6'2"  | 235  | 1   | Statesville, NC    | 54 | McKinney, John    | LB    | 6'2"  | 230 | 3 | Charlotte, NC     |
| 59  | Brown, Derek      | С     | 6'3"  | 245  | 1   | Washington, DC     | 95 | McKnight, Elry    | DT    | 6'2"  | 270 | 1 | Washington, NC    |
| 73  | Bryant, Edwynn    | OT    | 6'6"  | 280  | 1   | Detroit, MI        | 33 | McKoy, Rodney     | FB    | 6'1"  | 210 | 1 | Winston-Salem, NC |
| 52  | Carter, James     | С     | 6'0"  | 265  | 2   | Durham, NC         | 14 | McMinn, Brian     | FS/RB | 6'2"  | 190 | i | Henderson, NC     |
| 27  | Daniels, Richard  | WB    | 6'0"  | 190  | 3   | Willramston, NC    | 76 | Melton, James     | OT    | 6'5"  | 290 | 2 | Norfolk, VA       |
| 18  | Davidson, Enc     | FS/OB | 6'3"  | 170  | 1   | Black Mountain, NC | 24 | Pearson, Marvin   | нв    | 5'10" | 179 | 1 | Marion, NC        |
| 63  | Dillard, Vernard  | OG    | 6'3"  | 265  | 4   | Winston-Salem, NC  | 78 | Peebles, Derren   | OT    | 6'4"  | 255 | 4 | Advence, NC       |
| 25  | Dozier, Rickie    | нв    | 5'11" | 190  | 2   | Tarboro, NC        | 93 | Phillips, Roy     | NG    | 6'2"  | 250 | 3 | Riviera Beach, FL |
| 94  | Foushee, Tavis    | DT    | 6'1"  | 270  | 2   | Chapel Hill, NC    | 85 | Pride, James      | WR    | 6'0"  | 175 | 1 | Charlotte, No.    |
| 17  | Frank, Donald     | FS    | 6'0"  | 200  | 3   | Tarboro, NC        | 21 | Puryear, Raymond  | CB    | 5'11" | 165 | 4 | Montclair, NY     |
| 86  | Giles, Harry      | TE    | 6'6"  | 215  | 4   | Suffalk, VA        | 69 | Roundtree, Melvin | DE    | 6'3"  | 230 | 1 | Tarboro, NC       |
| 65  | Gorrell, Steven   | OG    | 6'2"  | 263  | 1   | Reidsville, NC     | 88 | Smith, Bryant     | SE    | 6'3"  | 193 | 1 | Durham, NC        |
| 32  | Graves, Broderick | HB    | 6'0"  | 195  | 2   | Charlotte, NC      | 75 | Smith, Josh       | NG    | 6'3"  | 250 | 2 | Richmond, VA      |
| 84  | Graves, David     | LB    | 6'3"  | 220  | 4   | Reidsville, NC     | 57 | Spencer, Horace   | С     | 6'2"  | 250 | 2 | Lynchburg, VA     |
| 47  | Hairston, Darold  | DB    | 5'8"  | 170  | 4   | High Paint, NC     | 61 | Suggs, Clayton    | OG    | 6'0"  | 255 | 2 | Richmond, VA      |
| 31  | Hall, Darrell     | SS    | 6'1"  | 195  | 4   | Trenton, NJ        | 11 | Suggs, Tray       | FL/HB | 5'11" | 163 | 2 | Battleboro, NC    |
| 48  | Hamilin, David    | P     | 6'0"  | 225  | 3   | Eden, NC           | 15 | Thigpen, Yancey   | SE    | 6'1"  | 197 | 1 | Tarboro, NC       |
| 22  | Handsom, Calvin   | HB    | 5' 9" | 200  | 4   | Tarboro, NC        | 44 | Torrence, Frankie | DE    | 6'3"  | 265 | 2 | Mocksville, NC    |
| 10  | Hanes, Charles    | Р     | 5'10" | 142  | 1   | Hamptonville, NC   | 2  | Tarrence, Kerth   | SE    | 5'7"  | 152 | 3 | Mooresville, NC   |
| 66  | Hardy, Sylvester  | OG/C  | 6'3"  | 248  | 4   | Cemp LeJune, NC    | 89 | Tunstall, Dwayne  | SE    | 5'8"  | 170 | 1 | Salisbury         |
| 49  | Hayes, Todd       | LB    | 6'3"  | 200  | 2   | Lynchburg, VA      | 56 | Naughn, Edward    | LB    | 6'2"  | 220 | 1 | Conway, NC        |
| 71  | Hines, Gardon     | OT    | 6'3"  | 290  | 2   | W Palm Beach FL    | 19 | Wallace, Cornell  | DB    | 5'8"  | 160 | 3 | New Bern, NC      |
| 38  | Ikard, Cherles    | L8    | 5'11" | 230  | 2   | Hickory, NC        | 53 | Waller, Gregory   | LB    | 6'0"  | 205 | 2 | Martinsville, VA  |
| 29  | Jackson, Rodney   | DB    | 5'11" | 180  | 1   | Charlotte, NC      | 81 | Williams, Caryle  | TE    | 6'5"  | 210 | 1 | Elm City, NC      |
| 80  | James, Dwayne     | WR    | 5'11" | 185  | 3   | Greensbora, NC     | 60 | Williams, Shanga  | OG    | 6'3"  | 249 | 2 | Durham, NC        |
| 9   | James, Keith      | QB    | 5'11" | 170  | 4   | Greensboro, NC     | 46 | Wilson, Rudell    | LB    | 6'2"  | 220 | 2 | Detroit, MI       |
| ŭ   | Tarrios, Notar    | Q.D   | 011   | 170  | 7   | Greensooid, 140    | 40 | Wison, Addell     | LB    | 65.   | 220 | 2 | Detroit, MI       |