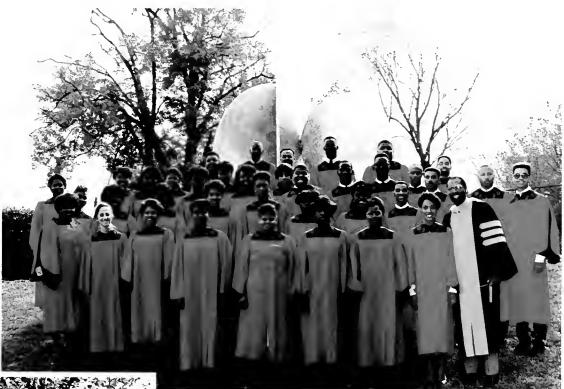

#### THE WSSU CHOIR

The Winston-Salem State University Choir enjoys a long and distinguished history as the institution's official singing organization. Even in its earlier years, when it was known as the Winston-Salem Teachers College Acapella Choir and sang under the direction of conductors like Noah Ryder (who organized the Music Department) and James Dillard (who led the choir for close to three decades), it was known for its excellence. And through the years, as times have changed and the institution has both changed in character and evolved in its role in North Carolina higher education from a small teacher preparation college for Blacks to a comprehensive, baccalaureate institution of higher learning, the choir has appeared locally, throughout the state, and before audiences in the Mid-West and Eastern United States. It has been seen on regional television and has sung in concert with the Winston-Salem Symphony, (Scenes from The Life of a Martyr: To the Memory of Dr. Martin Luther King, Jr., 1987 and excerpts from Vesperae Solemnes de Confessore K339. 1988). During the 1987-88 academic year the choir sang for the North Carolina Music Educators State Convention, appeared in the North Carolina Collegiate Choral Festival, and by special invitation, in the American Negro Spiritual Festival (Cincinnati, Ohio), where it won First Prize and received critical acclaim. Said Cliff Radel of the Cincinatti Enquirer, " . . . most consistent . . . The two Alabama choirs . . . had their flashy moments, but Winston-Salem was the brightest . . . rich and precise . . . Notes and words began and ended with distinction . . . sweet and dignified." This fall it has been invited to sing at the Centennial celebration of Hall Johnson's birth in Glassboro, New

Jeanna Bridges Cindy Taylor Kym Randall Latishea Marrow Trevia Turner Angela Knox Kim Hudson Angela Johnson Dr. James B. Kinchen Tracy Blackman Toni Brown Renetha White Jennifer Harbison Michelle Monroe Elizabeth Burgess Rhonda Nolen Shan Payton Darwin Barnes Lavoice Faison Tiffany Jones September Vance Sharon Lutz Darlene Roberts April Gamble Kimela Knox Freddie Roundtree Mike Dickerson Dewayne Brown Luther Johnson Eddie Kittrell Chris Allen Dempsey Bond Mark Jackson Starling Churn Tim Simmons Maurice Edmonds Ed Singleton Kevin Jackson