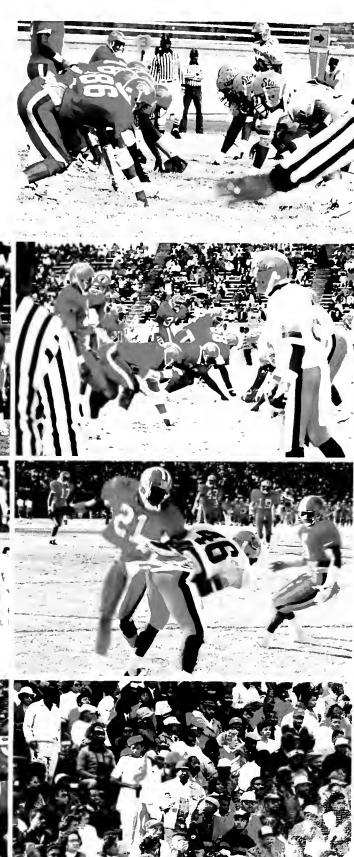

Homecoming 1997 was a memorable occasion for the sultry songstress Anita Faker and the sophisticated lady Natalie Cole appeared on our Homecoming shows.

The WSSU football team captured the CLAA Championship with Head Coach Fill Hayes. The Championship was won for the late assistant football Coach Wiley Harris.

## Pete Richardson

Pete Richardson takes over the 1988 Rams after spending the past eight seasons as an assistant at WSSU under Bill Hayes.

Richardson graduated from the University of Dayton with a B.S. in education and an M.A. in guidance and counseling. Richardson played four years of varsity at Dayton as a defensive back, earning all-American honors. After college, Richardson went on to the National Football League where he played four seasons with the Buffalo Bills.

With his playing days behind him, Richardson embarked on his coaching career. Coach "Rich" as he is referred to by his players, spent two years as head football coach at Dunbar High School in Dayton, Ohio. Richardson earned Dayton Coach of the Year honors in 1977 and was vice-president of the Dayton Coaches Association in 1978.

Richardson came to WSSU as the offensive backfield coach. He later became defensive coordinator and assistant head coach. When Bill Hayes accepted the North Carolina A&T head coaching job this year, the opportunity for Richardson to step in presented itself. Richardson plans to make the most of that opportunity by leading the Rams in continuing their strong tradition of football success.