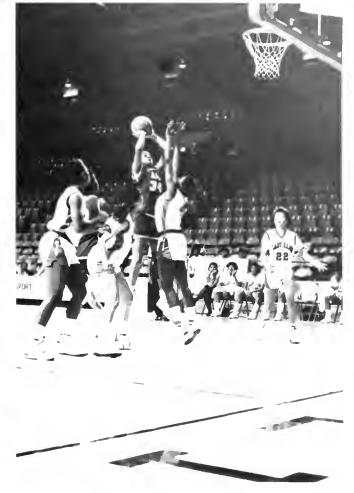

|      |



#10 Brenda Maxwell

#12 Muriel Peed

#44 Deborale Richardson



Stinson Conley Head Coach



#15 Monique Mesenheimer



#24 Laverne Smith





#30 Michelle Griffin



#25 Nikki Reynolds



#32 Latia Pemberton

#34 Angela Courtney

#22 Tracey Bobbitt



Vanessa Hood Assistant Coach



Denise shoots over a defender with a hand in the face.





Laverne takes a jumper.

Michelle puts up an off balance shot.



Nikki hustles for the ball.



Lady Rams playing good defense.



Michelle puts up another off balance shot.

#### WSSU Lady Rams Women's BASKETBALL STATISTICS — 1988-89 CUMULATIVE — 25 GAMES (6-19.240)

. --- 3 PT ---

.... REBOUNDS ----

|                |   |    |      |       |       |      |     |      |     |     |      |      |          |               |     |      |       |     | AST  |      | ST   |      |     | BLK |      |     |      | M   |
|----------------|---|----|------|-------|-------|------|-----|------|-----|-----|------|------|----------|---------------|-----|------|-------|-----|------|------|------|------|-----|-----|------|-----|------|-----|
| PLAYER         |   | GA | MFGN | 1 FGA | FG 9  | %FGM | FGA | %    | FTM | FTA | FT 9 | PTS  | AVC      | OFF           | DEF | TOT  | ' AVC | AST | AVO