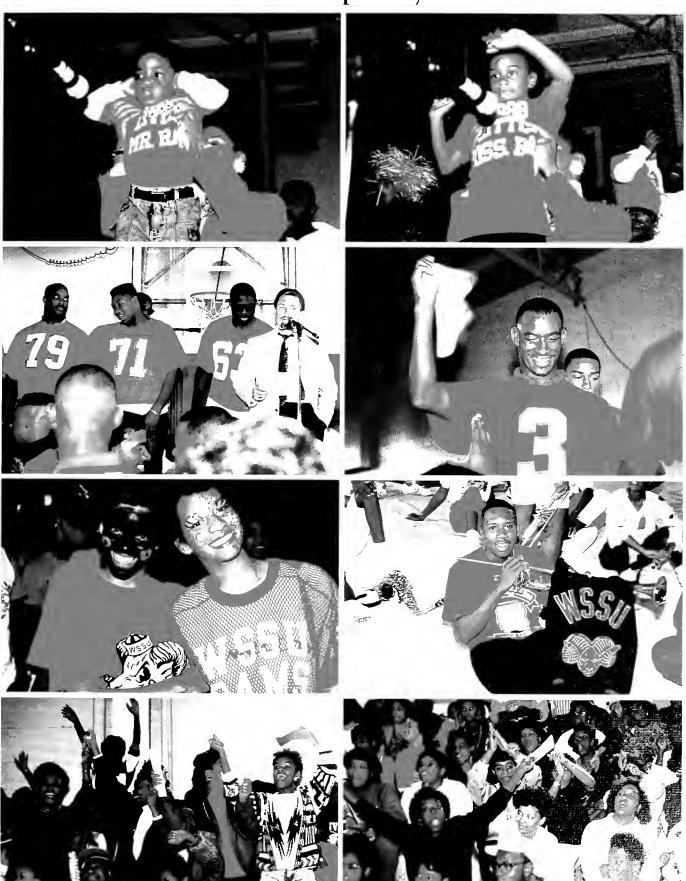

# The Homecoming Game WSSU 16 Bowie 14

The Homecoming Show A Night of Woo Woo Wooing with Jeffrey Osborne, Shirley Murdock, and Tony, Toni, and Tone

ORGANIZATIONS—

WSSU Radio Club

Roland Thompson "Program Director"