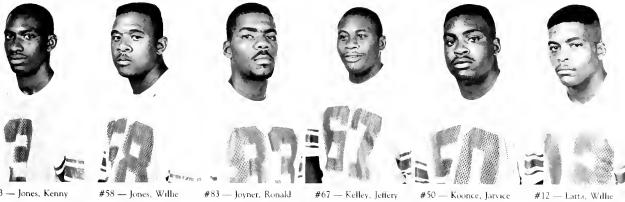

#### 1988-89 ROSTER

| NO. | NAME              | POS.  | HT.   | WGT. | CL  | HOMETOWN           |    |                   |       |       |     |   |                   |
|-----|-------------------|-------|-------|------|-----|--------------------|----|-------------------|-------|-------|-----|---|-------------------|
| 51  | Aikens, Corey     | LB    | 6'3"  | 210  | 1   | Eden, NC           | 35 | Jenkins, James    | LB    | 6'1"  | 224 | 2 | Ahoskie, NC       |
| 6   | Anderson, Kenny   | SE    | 5'8"  | 155  | 1   | Statesville, NC    | 8  | Jahnson, Dennis   | DB    | 6'3"  | 210 | 2 | Harrells, NC      |
| 16  | Andrew, Craig     | FS    | 6'5"  | 180  | 1   | Ahoskie, NC        | 56 | Jones, Willie     | DE    | 6'4"  | 255 | 2 | Spartanburg, SC   |
| 43  | Barley, Les       | LB    | 6'2"  | 210  | 2   | Java, VA           | 83 | Joyner, Ronald    | TE    | 6'4"  | 225 | 2 | Elm City, NC      |
| 62  | Beatty, Derrell   | OL    | 6'3"  | 240  | 1   | Roanoke, VA        | 67 | Kelley, Jeffery   | DE    | 6'3"  | 240 | 4 | Charlotte, NC     |
| 70  | Beck, Scott       | С     | 6'3"  | 275  | 3   | Handen, CT         | 50 | Koonce, Jarvis    | DE    | 6'1"  | 230 | 4 | Grifton, NC       |
| 1   | Beligrinis, Dino  | K     | 155   | 5′7" | 2   | Charlotte, NC      | 12 | Latta, Willie     | RB    | 5'3"  | 172 | 1 | Oxford, NC        |
| 13  | Bell, Jimmy       | OB    | 185   | 6'2" | 1   | Riveria Beach, FL  | 64 | Lytle, Kelce      | OG    | 6'1"  | 240 | 1 | Black Mountain    |
| 42  | Severly, Ronald   | нв    | 5'10" | 180  | 1   | Lexington, NC      | 99 | Marshburn, Ryan   | NG    | 5'11" | 235 | 2 | Kinston, NC       |
| 45  | Blackwell, Twayne | F8    | 5'10" | 210  | - 1 | Rocky Mount, NC    | 79 | Martin, George    | OT    | 6'4"  | 275 | 2 | Martinsville, VA  |
| 40  | Bowens, Babby     | FB    | 6'1"  | 220  | 3   | Ashville, NC       | 23 | Matthews, William | DB    | 6'0"  | 180 | 1 | Williamston, NC   |
| 34  | Boyce, Eric       | LB    | 5'11" | 228  | 1   | Marion, NC         | 5  | McCord, Anthony   | DB    | 5'8"  | 178 | 2 | Anderson, SC      |
| 72  | Brown, Brooks     | QT    | 6'2"  | 235  | 1   | Statesville, NC    | 54 | McKinney, John    | LB    | 6'2"  | 230 | 3 | Charlotte, NC     |
| 59  | Brown, Derek      | С     | 6'3"  | 245  | 1   | Washington, DC     | 95 | McKnight, Elry    | DT    | 6'2"  | 270 | 1 | Washington, NC    |
| 73  | Bryant, Edwynn    | OT    | 6'6"  | 280  | 1   | Detroit, MI        | 33 | McKoy, Rodney     | FB    | 6'1"  | 210 | 1 | Winston-Salem, NC |
| 52  | Carter, James     | С     | 6'0"  | 265  | 2   | Durham, NC         | 14 | McMinn, Brian     | FS/RB | 6'2"  | 190 | i | Henderson, NC     |
| 27  | Daniels, Richard  | WB    | 6'0"  | 190  | 3   | Willramston, NC    | 76 | Melton, James     | OT    | 6'5"  | 290 | 2 | Norfolk, VA       |
| 18  | Davidson, Enc     | FS/OB | 6'3"  | 170  | 1   | Black Mountain, NC | 24 | Pearson, Marvin   | нв    | 5'10" | 179 | 1 | Marion, NC        |
| 63  | Dillard, Vernard  | OG    | 6'3"  | 265  | 4   | Winston-Salem, NC  | 78 | Peebles, Derren   | OT    | 6'4"  | 255 | 4 | Advence, NC       |
| 25  | Dozier, Rickie    | нв    | 5'11" | 190  | 2   | Tarboro, NC        | 93 | Phillips, Roy     | NG    | 6'2"  | 250 | 3 | Riviera Beach, FL |
| 94  | Foushee, Tavis    | DT    | 6'1"  | 270  | 2   | Chapel Hill, NC    | 85 | Pride, James      | WR    | 6'0"  | 175 | 1 | Charlotte, No.    |
| 17  | Frank, Donald     | FS    | 6'0"  | 200  | 3   | Tarboro, NC        | 21 | Puryear, Raymond  | CB    | 5'11" | 165 | 4 | Montclair, NY     |
| 86  | Giles, Harry      | TE    | 6'6"  | 215  | 4   | Suffalk, VA        | 69 | Roundtree, Melvin | DE    | 6'3"  | 230 | 1 | Tarboro, NC       |
| 65  | Gorrell, Steven   | OG    | 6'2"  | 263  | 1   | Reidsville, NC     | 88 | Smith, Bryant     | SE    | 6'3"  | 193 | 1 | Durham, NC        |
| 32  | Graves, Broderick | HB    | 6'0"  | 195  | 2   | Charlotte, NC      | 75 | Smith, Josh       | NG    | 6'3"  | 250 | 2 | Richmond, VA      |
| 84  | Graves, David     | LB    | 6'3"  | 220  | 4   | Reidsville, NC     | 57 | Spencer, Horace   | С     | 6'2"  | 250 | 2 | Lynchburg, VA     |
| 47  | Hairston, Darold  | DB    | 5'8"  | 170  | 4   | High Paint, NC     | 61 | Suggs, Clayton    | OG    | 6'0"  | 255 | 2 | Richmond, VA      |
| 31  | Hall, Darrell     | SS    | 6'1"  | 195  | 4   | Trenton, NJ        | 11 | Suggs, Tray       | FL/HB | 5'11" | 163 | 2 | Battleboro, NC    |
| 48  | Hamilin, David    | P     | 6'0"  | 225  | 3   | Eden, NC           | 15 | Thigpen, Yancey   | SE    | 6'1"  | 197 | 1 | Tarboro, NC       |
| 22  | Handsom, Calvin   | HB    | 5' 9" | 200  | 4   | Tarboro, NC        | 44 | Torrence, Frankie | DE    | 6'3"  | 265 | 2 | Mocksville, NC    |
| 10  | Hanes, Charles    | Р     | 5'10" | 142  | 1   | Hamptonville, NC   | 2  | Tarrence, Kerth   | SE    | 5'7"  | 152 | 3 | Mooresville, NC   |
| 66  | Hardy, Sylvester  | OG/C  | 6'3"  | 248  | 4   | Cemp LeJune, NC    | 89 | Tunstall, Dwayne  | SE    | 5'8"  | 170 | 1 | Salisbury         |
| 49  | Hayes, Todd       | LB    | 6'3"  | 200  | 2   | Lynchburg, VA      | 56 | Naughn, Edward    | LB    | 6'2"  | 220 | 1 | Conway, NC        |
| 71  | Hines, Gardon     | OT    | 6'3"  | 290  | 2   | W Palm Beach FL    | 19 | Wallace, Cornell  | DB    | 5'8"  | 160 | 3 | New Bern, NC      |
| 38  | Ikard, Cherles    | L8    | 5'11" | 230  | 2   | Hickory, NC        | 53 | Waller, Gregory   | LB    | 6'0"  | 205 | 2 | Martinsville, VA  |
| 29  | Jackson, Rodney   | DB    | 5'11" | 180  | 1   | Charlotte, NC      | 81 | Williams, Caryle  | TE    | 6'5"  | 210 | 1 | Elm City, NC      |
| 80  | James, Dwayne     | WR    | 5'11" | 185  | 3   | Greensbora, NC     | 60 | Williams, Shanga  | OG    | 6'3"  | 249 | 2 | Durham, NC        |
| 9   | James, Keith      | QB    | 5'11" | 170  | 4   | Greensboro, NC     | 46 | Wilson, Rudell    | LB    | 6'2"  | 220 | 2 | Detroit, MI       |
| ŭ   | Tarrios, Notar    | Q.D   | 011   | 170  | 7   | Greensooid, 140    | 40 | Wison, Addell     | LB    | 65.   | 220 | 2 | Detroit, MI       |