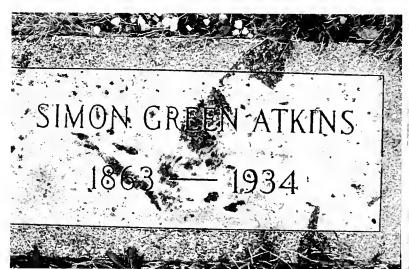

#### Founder's Day

Our first wreath laying ceremony was held in memory of President Simon Green Atkins at Evergreen Cemetery.

Our 96th Founder's Day Convocation was held in the Kenneth R. Williams Auditorium on November 4, 1988. The keynote specific was Nar Benjamin S. Ruffin, Director, Corporate Affairs Programs, RJR Nabisco, Inc.