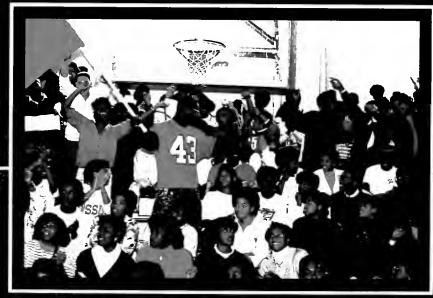

Homecoming 1997 was a memorable occasion for the sultry songstress Anita Faker and the sophisticated lady Natalie Cole appeared on our Homecoming shows.

The WSSU football team captured the CLAA Championship with Head Coach Fill Hayes. The Championship was won for the late assistant football Coach Wiley Harris.