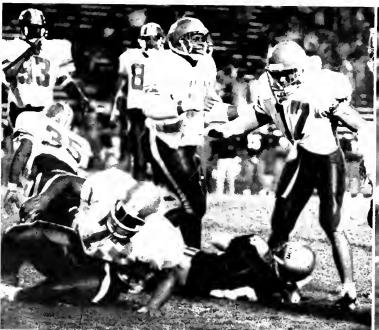

# The Homecoming Game WSSU 16 Bowie 14

The Homecoming Show A Night of Woo Woo Wooing with Jeffrey Osborne, Shirley Murdock, and Tony, Toni, and Tone

ORGANIZATIONS—

WSSU Radio Club

Roland Thompson "Program Director"