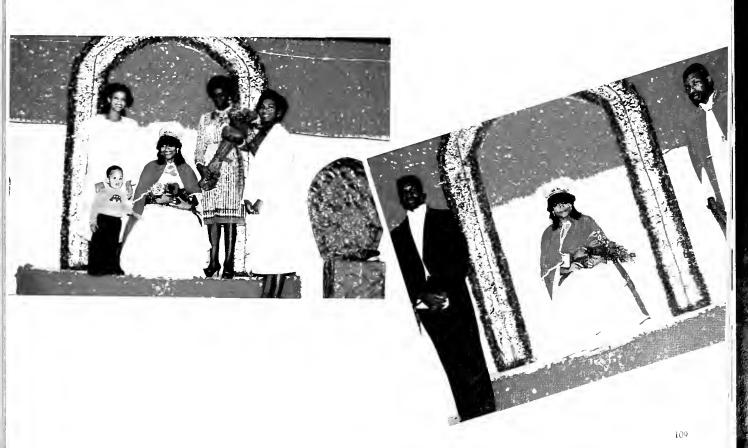

#### Founder's Day

Our first wreath laying ceremony was held in memory of President Simon Green Atkins at Evergreen Cemetery.

Our 96th Founder's Day Convocation was held in the Kenneth R. Williams Auditorium on November 4, 1988. The keynote specific was Nar Benjamin S. Ruffin, Director, Corporate Affairs Programs, RJR Nabisco, Inc.