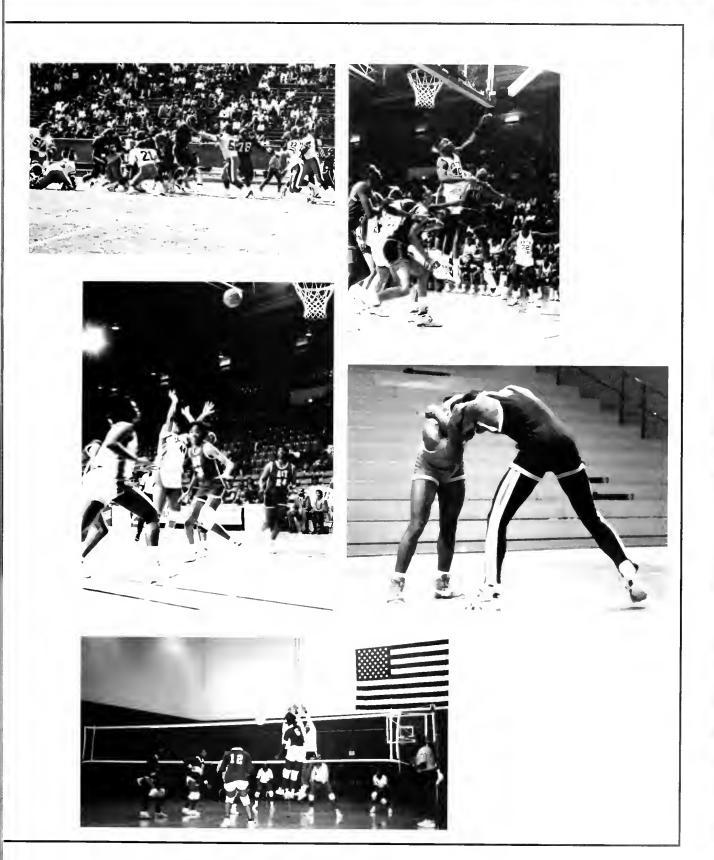

ngela Henderson Keont C. Kellam Dr. Brookshaw — Advisor Lauretta Nunley Dr. Dewberry



# ASSOCIATION FOR COMPUTING MACHINERY

Michelle Sudler
Sharon Denning
Elaine Byrd
Carrissa Waller
Benita Williams
Mitzi Hembrick
Tony Ratliff
Joseph Washington
David Wethrholt
Angela L. Haynie — President





## UNIVERSITY USHERS

Jennifer Johnson Michaell Parker Melanie Jessup La Tonja Brown Georgellen Brown Katrena Neal Cathy Edward



## NEWS ARGUS

Mia Wilson — Editor Eugenia Williamson Georgellen Brown Bryon Tinnin Richard Alford



l to r Jessica Jackson, Candi Smallwood, Monque Mitchell, Angela Little, Kisha Galloway, Evette Edwards, Stephanie Davidson, Tracey Brown, Teresa Costin, Twanjua White, and Kimaka Shute



Captain — Angela Little Co-Captain — Monique Mitchell

## 1988-89 PEP BAND







**COMPETITIVE SPORTS** 



## Pete Richardson

Pete Richardson takes over the 1988 Rams after spending the past eight seasons as an assistant at WSSU under Bill Hayes.

Richardson graduated from the University of Dayton with a B.S. in education and an M.A. in guidance and counseling. Richardson played four years of varsity at Dayton as a defensive back, earning all-American honors. After college, Richardson went on to the National Football League where he played four seasons with the Buffalo Bills.

With his playing days behind him, Richardson embarked on his coaching career. Coach "Rich" as he is referred to by his players, spent two years as head football coach at Dunbar High School in Dayton, Ohio. Richardson earned Dayton Coach of the Year honors in 1977 and was vice-president of the