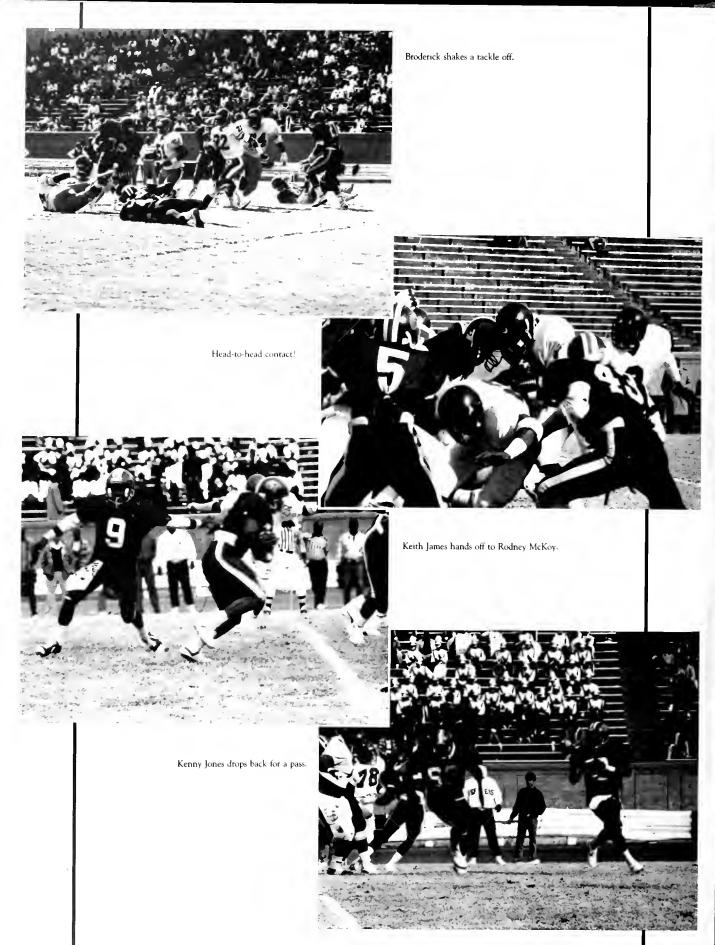

## Pete Richardson

Pete Richardson takes over the 1988 Rams after spending the past eight seasons as an assistant at WSSU under Bill Hayes.

Richardson graduated from the University of Dayton with a B.S. in education and an M.A. in guidance and counseling. Richardson played four years of varsity at Dayton as a defensive back, earning all-American honors. After college, Richardson went on to the National Football League where he played four seasons with the Buffalo Bills.

With his playing days behind him, Richardson embarked on his coaching career. Coach "Rich" as he is referred to by his players, spent two years as head football coach at Dunbar High School in Dayton, Ohio. Richardson earned Dayton Coach of the Year honors in 1977 and was vice-president of the Dayton Coaches Association in 1978.

Richardson came to WSSU as the offensive backfield coach. He later became defensive coordinator and assistant head coach. When Bill Hayes accepted the North Carolina A&T head coaching job this year, the opportunity for Richardson to step in presented itself. Richardson plans to make the most of that opportunity by leading the Rams in continuing their strong tradition of football success.