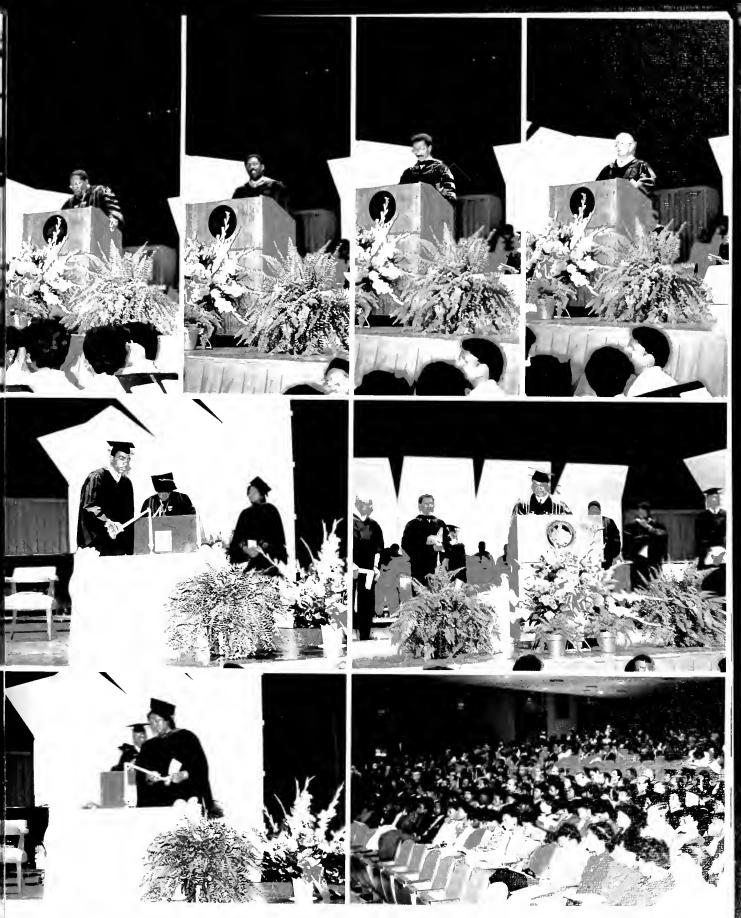

#### Founder's Day

Our first wreath laying ceremony was held in memory of President Simon Green Atkins at Evergreen Cemetery.

Our 96th Founder's Day Convocation was held in the Kenneth R. Williams Auditorium on November 4, 1988. The keynote specific was Nar Benjamin S. Ruffin, Director, Corporate Affairs Programs, RJR Nabisco, Inc.