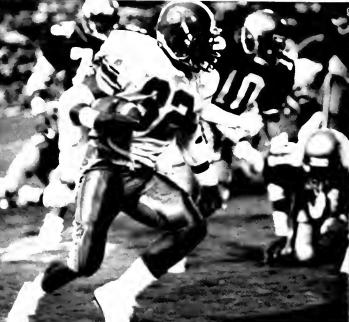

# The Homecoming Game WSSU 16 Bowie 14

The Homecoming Show A Night of Woo Woo Wooing with Jeffrey Osborne, Shirley Murdock, and Tony, Toni, and Tone

ORGANIZATIONS—

WSSU Radio Club

Roland Thompson "Program Director"