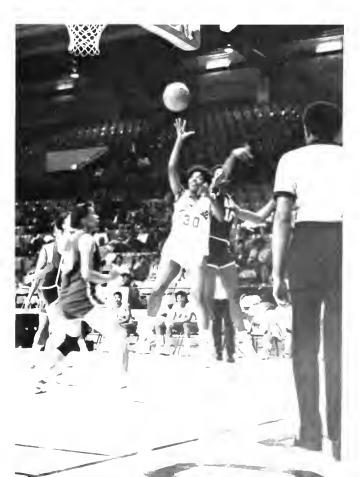

|      |



#10 Brenda Maxwell

#12 Muriel Peed

#44 Deborale Richardson



Stinson Conley Head Coach



#15 Monique Mesenheimer



#24 Laverne Smith





#30 Michelle Griffin



#25 Nikki Reynolds



#32 Latia Pemberton

#34 Angela Courtney

#22 Tracey Bobbitt



Vanessa Hood Assistant Coach



Denise shoots over a defender with a hand in the face.





Laverne takes a jumper.

Michelle puts up an off balance shot.



Nikki hustles for the ball.



Lady Rams playing good defense.



Michelle puts up another off balance shot.

#### WSSU Lady Rams Women's BASKETBALL STATISTICS — 1988-89 CUMULATIVE — 25 GAMES (6-19.240)

. --- 3 PT ---

.... REBOUNDS ----

|                |   |    |      |       |       |      |     |      |     |     |      |      |          |               |     |      |       |     | AST  |      | ST   |      |     | BLK |      |     |      | M   |
|----------------|---|----|------|-------|-------|------|-----|------|-----|-----|------|------|----------|---------------|-----|------|-------|-----|------|------|------|------|-----|-----|------|-----|------|-----|
| PLAYER         |   | GA | MFGN | 1 FGA | FG 9  | %FGM | FGA | %    | FTM | FTA | FT 9 | PTS  | AVC      | OFF           | DEF | TOT  | ' AVC | AST | AVO  | ST   | AVG  | TO   | BLK | AVO |