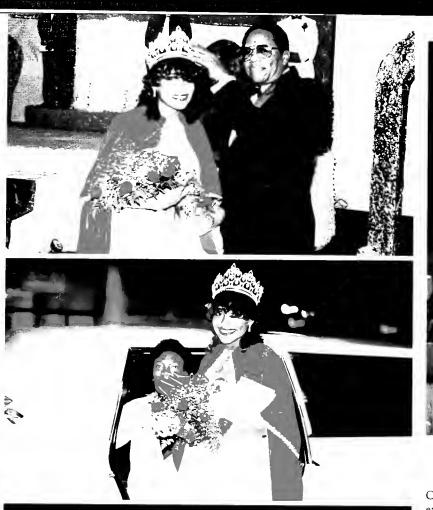

Miss Twin City Gilda Reid Charles Scales

Miss WSSU Choir Beth Burgess Timothy Simmons

Miss University Marching Band Adrienna Young Michael King

Miss University Usher Crystal Hilliard Octavius Robinson

Miss WSNC Eugenia Williamson Stephen Maddox

Miss Ram Yearbook Kimela Knox Michael Dickerson

Coronation Night 1988-1989 was filled with glamour and excitement. It was indeed a night to remember!