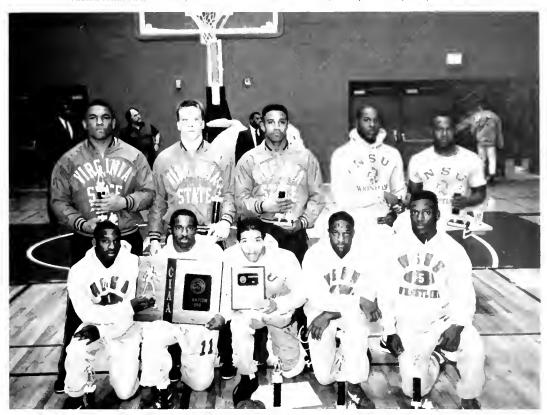

The Pentagon, Washington, D.C.

March 22, 1989 Dr. Gloria Scott, President

Bennett College

Greensboro, North Carolina

April 19, 1989 Ms. Hazel Brown, Acting Director

Winston-Salem Urban League