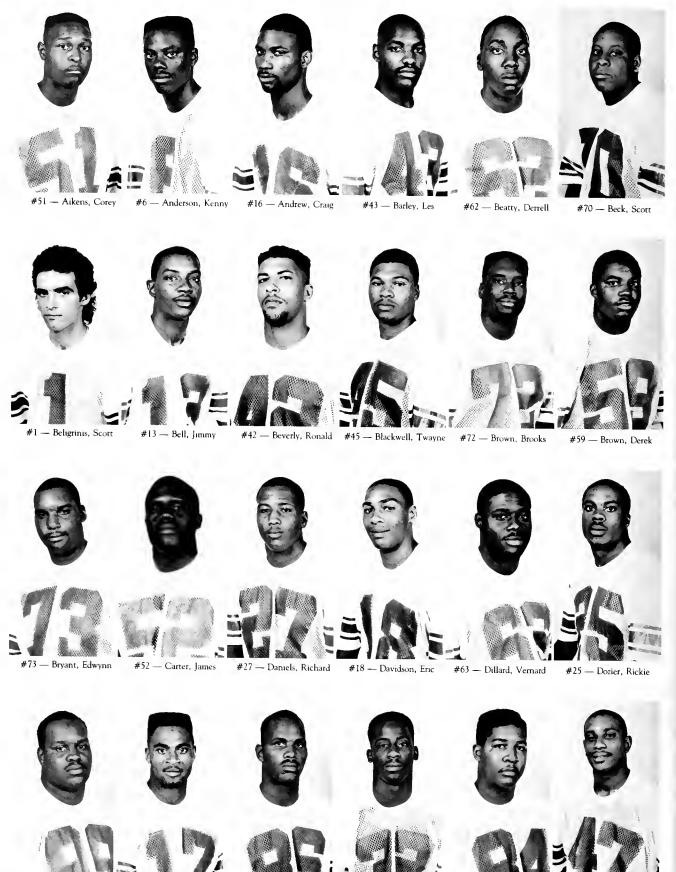

#### 1988-89 ROSTER

| NO. | NAME              | POS.  | HT.   | WGT. | CL  | HOMETOWN           |    |                   |       |       |     |   |                   |
|-----|-------------------|-------|-------|------|-----|--------------------|----|-------------------|-------|-------|-----|---|-------------------|
| 51  | Aikens, Corey     | LB    | 6'3"  | 210  | 1   | Eden, NC           | 35 | Jenkins, James    | LB    | 6'1"  | 224 | 2 | Ahoskie, NC       |
| 6   | Anderson, Kenny   | SE    | 5'8"  | 155  | 1   | Statesville, NC    | 8  | Jahnson, Dennis   | DB    | 6'3"  | 210 | 2 | Harrells, NC      |
| 16  | Andrew, Craig     | FS    | 6'5"  | 180  | 1   | Ahoskie, NC        | 56 | Jones, Willie     | DE    | 6'4"  | 255 | 2 | Spartanburg, SC   |
| 43  | Barley, Les       | LB    | 6'2"  | 210  | 2   | Java, VA           | 83 | Joyner, Ronald    | TE    | 6'4"  | 225 | 2 | Elm City, NC      |
| 62  | Beatty, Derrell   | OL    | 6'3"  | 240  | 1   | Roanoke, VA        | 67 | Kelley, Jeffery   | DE    | 6'3"  | 240 | 4 | Charlotte, NC     |
| 70  | Beck, Scott       | С     | 6'3"  | 275  | 3   | Handen, CT         | 50 | Koonce, Jarvis    | DE    | 6'1"  | 230 | 4 | Grifton, NC       |
| 1   | Beligrinis, Dino  | K     | 155   | 5′7" | 2   | Charlotte, NC      | 12 | Latta, Willie     | RB    | 5'3"  | 172 | 1 | Oxford, NC        |
| 13  | Bell, Jimmy       | OB    | 185   | 6'2" | 1   | Riveria Beach, FL  | 64 | Lytle, Kelce      | OG    | 6'1"  | 240 | 1 | Black Mountain    |
| 42  | Severly, Ronald   | нв    | 5'10" | 180  | 1   | Lexington, NC      | 99 | Marshburn, Ryan   | NG    | 5'11" | 235 | 2 | Kinston, NC       |
| 45  | Blackwell, Twayne | F8    | 5'10" | 210  | - 1 | Rocky Mount, NC    | 79 | Martin, George    | OT    | 6'4"  | 275 | 2 | Martinsville, VA  |
| 40  | Bowens, Babby     | FB    | 6'1"  | 220  | 3   | Ashville, NC       | 23 | Matthews, William | DB    | 6'0"  | 180 | 1 | Williamston, NC   |
| 34  | Boyce, Eric       | LB    | 5'11" | 228  | 1   | Marion, NC         | 5  | McCord, Anthony   | DB    | 5'8"  | 178 | 2 | Anderson, SC      |
| 72  | Brown, Brooks     | QT    | 6'2"  | 235  | 1   | Statesville, NC    | 54 | McKinney, John    | LB    | 6'2"  | 230 | 3 | Charlotte, NC     |
| 59  | Brown, Derek      | С     | 6'3"  | 245  | 1   | Washington, DC     | 95 | McKnight, Elry    | DT    | 6'2"  | 270 | 1 | Washington, NC    |
| 73  | Bryant, Edwynn    | OT    | 6'6"  | 280  | 1   | Detroit, MI        | 33 | McKoy, Rodney     | FB    | 6'1"  | 210 | 1 | Winston-Salem, NC |
| 52  | Carter, James     | С     | 6'0"  | 265  | 2   | Durham, NC         | 14 | McMinn, Brian     | FS/RB | 6'2"  | 190 | i | Henderson, NC     |
| 27  | Daniels, Richard  | WB    | 6'0"  | 190  | 3   | Willramston, NC    | 76 | Melton, James     | OT    | 6'5"  | 290 | 2 | Norfolk, VA       |
| 18  | Davidson, Enc     | FS/OB | 6'3"  | 170  | 1   | Black Mountain, NC | 24 | Pearson, Marvin   | нв    | 5'10" | 179 | 1 | Marion, NC        |
| 63  | Dillard, Vernard  | OG    | 6'3"  | 265  | 4   | Winston-Salem, NC  | 78 | Peebles, Derren   | OT    | 6'4"  | 255 | 4 | Advence, NC       |
| 25  | Dozier, Rickie    | нв    | 5'11" | 190  | 2   | Tarboro, NC        | 93 | Phillips, Roy     | NG    | 6'2"  | 250 | 3 | Riviera Beach, FL |
| 94  | Foushee, Tavis    | DT    | 6'1"  | 270  | 2   | Chapel Hill, NC    | 85 | Pride, James      | WR    | 6'0"  | 175 | 1 | Charlotte, No.    |
| 17  | Frank, Donald     | FS    | 6'0"  | 200  | 3   | Tarboro, NC        | 21 | Puryear, Raymond  | CB    | 5'11" | 165 | 4 | Montclair, NY     |
| 86  | Giles, Harry      | TE    | 6'6"  | 215  | 4   | Suffalk, VA        | 69 | Roundtree, Melvin | DE    | 6'3"  | 230 | 1 | Tarboro, NC       |
| 65  | Gorrell, Steven   | OG    | 6'2"  | 263  | 1   | Reidsville, NC     | 88 | Smith, Bryant     | SE    | 6'3"  | 193 | 1 | Durham, NC        |
| 32  | Graves, Broderick | HB    | 6'0"  | 195  | 2   | Charlotte, NC      | 75 | Smith, Josh       | NG    | 6'3"  | 250 | 2 | Richmond, VA      |
| 84  | Graves, David     | LB    | 6'3"  | 220  | 4   | Reidsville, NC     | 57 | Spencer, Horace   | С     | 6'2"  | 250 | 2 | Lynchburg, VA     |
| 47  | Hairston, Darold  | DB    | 5'8"  | 170  | 4   | High Paint, NC     | 61 | Suggs, Clayton    | OG    | 6'0"  | 255 | 2 | Richmond, VA      |
| 31  | Hall, Darrell     | SS    | 6'1"  | 195  | 4   | Trenton, NJ        | 11 | Suggs, Tray       | FL/HB | 5'11" | 163 | 2 | Battleboro, NC    |
| 48  | Hamilin, David    | P     | 6'0"  | 225  | 3   | Eden, NC           | 15 | Thigpen, Yancey   | SE    | 6'1"  | 197 | 1 | Tarboro, NC       |
| 22  | Handsom, Calvin   | HB    | 5' 9" | 200  | 4   | Tarboro, NC        | 44 | Torrence, Frankie | DE    | 6'3"  | 265 | 2 | Mocksville, NC    |
| 10  | Hanes, Charles    | Р     | 5'10" | 142  | 1   | Hamptonville, NC   | 2  | Tarrence, Kerth   | SE    | 5'7"  | 152 | 3 | Mooresville, NC   |
| 66  | Hardy, Sylvester  | OG/C  | 6'3"  | 248  | 4   | Cemp LeJune, NC    | 89 | Tunstall, Dwayne  | SE    | 5'8"  | 170 | 1 | Salisbury         |
| 49  | Hayes, Todd       | LB    | 6'3"  | 200  | 2   | Lynchburg, VA      | 56 | Naughn, Edward    | LB    | 6'2"  | 220 | 1 | Conway, NC        |
| 71  | Hines, Gardon     | OT    | 6'3"  | 290  | 2   | W Palm Beach FL    | 19 | Wallace, Cornell  | DB    | 5'8"  | 160 | 3 | New Bern, NC      |
| 38  | Ikard, Cherles    | L8    | 5'11" | 230  | 2   | Hickory, NC        | 53 | Waller, Gregory   | LB    | 6'0"  | 205 | 2 | Martinsville, VA  |
| 29  | Jackson, Rodney   | DB    | 5'11" | 180  | 1   | Charlotte, NC      | 81 | Williams, Caryle  | TE    | 6'5"  | 210 | 1 | Elm City, NC      |
| 80  | James, Dwayne     | WR    | 5'11" | 185  | 3   | Greensbora, NC     | 60 | Williams, Shanga  | OG    | 6'3"  | 249 | 2 | Durham, NC        |
| 9   | James, Keith      | QB    | 5'11" | 170  | 4   | Greensboro, NC     | 46 | Wilson, Rudell    | LB    | 6'2"  | 220 | 2 | Detroit, MI       |
| ŭ   | Tarrios, Notar    | Q.D   | 011   | 170  | 7   | Greensooid, 140    | 40 | Wison, Addell     | LB    | 65.   | 220 | 2 | Detroit, MI       |