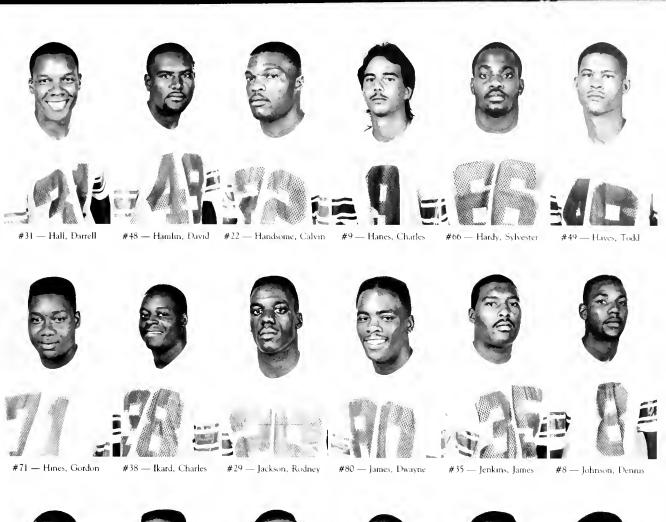

#### 1988-89 ROSTER

| NO. | NAME              | POS.  | HT.   | WGT. | CL  | HOMETOWN           |    |                   |       |       |     |   |                   |
|-----|-------------------|-------|-------|------|-----|--------------------|----|-------------------|-------|-------|-----|---|-------------------|
| 51  | Aikens, Corey     | LB    | 6'3"  | 210  | 1   | Eden, NC           | 35 | Jenkins, James    | LB    | 6'1"  | 224 | 2 | Ahoskie, NC       |
| 6   | Anderson, Kenny   | SE    | 5'8"  | 155  | 1   | Statesville, NC    | 8  | Jahnson, Dennis   | DB    | 6'3"  | 210 | 2 | Harrells, NC      |
| 16  | Andrew, Craig     | FS    | 6'5"  | 180  | 1   | Ahoskie, NC        | 56 | Jones, Willie     | DE    | 6'4"  | 255 | 2 | Spartanburg, SC   |
| 43  | Barley, Les       | LB    | 6'2"  | 210  | 2   | Java, VA           | 83 | Joyner, Ronald    | TE    | 6'4"  | 225 | 2 | Elm City, NC      |
| 62  | Beatty, Derrell   | OL    | 6'3"  | 240  | 1   | Roanoke, VA        | 67 | Kelley, Jeffery   | DE    | 6'3"  | 240 | 4 | Charlotte, NC     |
| 70  | Beck, Scott       | С     | 6'3"  | 275  | 3   | Handen, CT         | 50 | Koonce, Jarvis    | DE    | 6'1"  | 230 | 4 | Grifton, NC       |
| 1   | Beligrinis, Dino  | K     | 155   | 5′7" | 2   | Charlotte, NC      | 12 | Latta, Willie     | RB    | 5'3"  | 172 | 1 | Oxford, NC        |
| 13  | Bell, Jimmy       | OB    | 185   | 6'2" | 1   | Riveria Beach, FL  | 64 | Lytle, Kelce      | OG    | 6'1"  | 240 | 1 | Black Mountain    |
| 42  | Severly, Ronald   | нв    | 5'10" | 180  | 1   | Lexington, NC      | 99 | Marshburn, Ryan   | NG    | 5'11" | 235 | 2 | Kinston, NC       |
| 45  | Blackwell, Twayne | F8    | 5'10" | 210  | - 1 | Rocky Mount, NC    | 79 | Martin, George    | OT    | 6'4"  | 275 | 2 | Martinsville, VA  |
| 40  | Bowens, Babby     | FB    | 6'1"  | 220  | 3   | Ashville, NC       | 23 | Matthews, William | DB    | 6'0"  | 180 | 1 | Williamston, NC   |
| 34  | Boyce, Eric       | LB    | 5'11" | 228  | 1   | Marion, NC         | 5  | McCord, Anthony   | DB    | 5'8"  | 178 | 2 | Anderson, SC      |
| 72  | Brown, Brooks     | QT    | 6'2"  | 235  | 1   | Statesville, NC    | 54 | McKinney, John    | LB    | 6'2"  | 230 | 3 | Charlotte, NC     |
| 59  | Brown, Derek      | С     | 6'3"  | 245  | 1   | Washington, DC     | 95 | McKnight, Elry    | DT    | 6'2"  | 270 | 1 | Washington, NC    |
| 73  | Bryant, Edwynn    | OT    | 6'6"  | 280  | 1   | Detroit, MI        | 33 | McKoy, Rodney     | FB    | 6'1"  | 210 | 1 | Winston-Salem, NC |
| 52  | Carter, James     | С     | 6'0"  | 265  | 2   | Durham, NC         | 14 | McMinn, Brian     | FS/RB | 6'2"  | 190 | i | Henderson, NC     |
| 27  | Daniels, Richard  | WB    | 6'0"  | 190  | 3   | Willramston, NC    | 76 | Melton, James     | OT    | 6'5"  | 290 | 2 | Norfolk, VA       |
| 18  | Davidson, Enc     | FS/OB | 6'3"  | 170  | 1   | Black Mountain, NC | 24 | Pearson, Marvin   | нв    | 5'10" | 179 | 1 | Marion, NC        |
| 63  | Dillard, Vernard  | OG    | 6'3"  | 265  | 4   | Winston-Salem, NC  | 78 | Peebles, Derren   | OT    | 6'4"  | 255 | 4 | Advence, NC       |
| 25  | Dozier, Rickie    | нв    | 5'11" | 190  | 2   | Tarboro, NC        | 93 | Phillips, Roy     | NG    | 6'2"  | 250 | 3 | Riviera Beach, FL |
| 94  | Foushee, Tavis    | DT    | 6'1"  | 270  | 2   | Chapel Hill, NC    | 85 | Pride, James      | WR    | 6'0"  | 175 | 1 | Charlotte, No.    |
| 17  | Frank, Donald     | FS    | 6'0"  | 200  | 3   | Tarboro, NC        | 21 | Puryear, Raymond  | CB    | 5'11" | 165 | 4 | Montclair, NY     |
| 86  | Giles, Harry      | TE    | 6'6"  | 215  | 4   | Suffalk, VA        | 69 | Roundtree, Melvin | DE    | 6'3"  | 230 | 1 | Tarboro, NC       |
| 65  | Gorrell, Steven   | OG    | 6'2"  | 263  | 1   | Reidsville, NC     | 88 | Smith, Bryant     | SE    | 6'3"  | 193 | 1 | Durham, NC        |
| 32  | Graves, Broderick | HB    | 6'0"  | 195  | 2   | Charlotte, NC      | 75 | Smith, Josh       | NG    | 6'3"  | 250 | 2 | Richmond, VA      |
| 84  | Graves, David     | LB    | 6'3"  | 220  | 4   | Reidsville, NC     | 57 | Spencer, Horace   | С     | 6'2"  | 250 | 2 | Lynchburg, VA     |
| 47  | Hairston, Darold  | DB    | 5'8"  | 170  | 4   | High Paint, NC     | 61 | Suggs, Clayton    | OG    | 6'0"  | 255 | 2 | Richmond, VA      |
| 31  | Hall, Darrell     | SS    | 6'1"  | 195  | 4   | Trenton, NJ        | 11 | Suggs, Tray       | FL/HB | 5'11" | 163 | 2 | Battleboro, NC    |
| 48  | Hamilin, David    | P     | 6'0"  | 225  | 3   | Eden, NC           | 15 | Thigpen, Yancey   | SE    | 6'1"  | 197 | 1 | Tarboro, NC       |
| 22  | Handsom, Calvin   | HB    | 5' 9" | 200  | 4   | Tarboro, NC        | 44 | Torrence, Frankie | DE    | 6'3"  | 265 | 2 | Mocksville, NC    |
| 10  | Hanes, Charles    | Р     | 5'10" | 142  | 1   | Hamptonville, NC   | 2  | Tarrence, Kerth   | SE    | 5'7"  | 152 | 3 | Mooresville, NC   |
| 66  | Hardy, Sylvester  | OG/C  | 6'3"  | 248  | 4   | Cemp LeJune, NC    | 89 | Tunstall, Dwayne  | SE    | 5'8"  | 170 | 1 | Salisbury         |
| 49  | Hayes, Todd       | LB    | 6'3"  | 200  | 2   | Lynchburg, VA      | 56 | Naughn, Edward    | LB    | 6'2"  | 220 | 1 | Conway, NC        |
| 71  | Hines, Gardon     | OT    | 6'3"  | 290  | 2   | W Palm Beach FL    | 19 | Wallace, Cornell  | DB    | 5'8"  | 160 | 3 | New Bern, NC      |
| 38  | Ikard, Cherles    | L8    | 5'11" | 230  | 2   | Hickory, NC        | 53 | Waller, Gregory   | LB    | 6'0"  | 205 | 2 | Martinsville, VA  |
| 29  | Jackson, Rodney   | DB    | 5'11" | 180  | 1   | Charlotte, NC      | 81 | Williams, Caryle  | TE    | 6'5"  | 210 | 1 | Elm City, NC      |
| 80  | James, Dwayne     | WR    | 5'11" | 185  | 3   | Greensbora, NC     | 60 | Williams, Shanga  | OG    | 6'3"  | 249 | 2 | Durham, NC        |
| 9   | James, Keith      | QB    | 5'11" | 170  | 4   | Greensboro, NC     | 46 | Wilson, Rudell    | LB    | 6'2"  | 220 | 2 | Detroit, MI       |
| ŭ   | Tarrios, Notar    | Q.D   | 011   | 170  | 7   | Greensooid, 140    | 40 | Wison, Addell     | LB    | 65.   | 220 | 2 | Detroit, MI       |