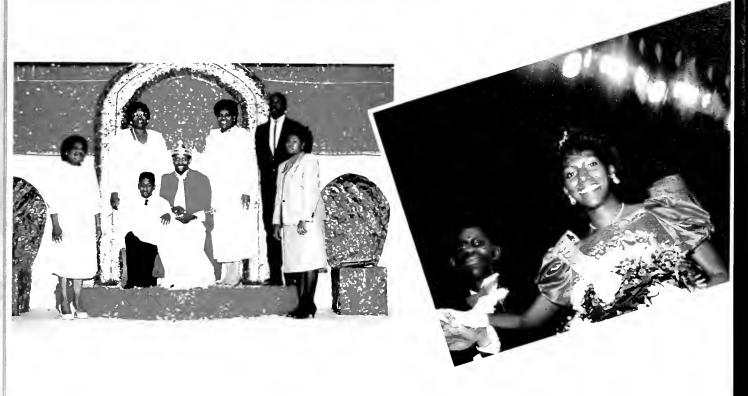

p Terrance Adams



Miss Spanish Club Georgellen Brown Brooks Brown



Miss Student Nurse Association Lisa Johnson Ronald Campbell



Miss Student Activities Natasha Carlton Steven Williams



Miss Student Union Thelma Brown Gary Blaylock



Miss Student Union Program Board Valerie Abrahams Clinton A. Williams



Miss Therapeutic Recreation Yolanda Williams Adrian Lindsay



Miss Twin City Gilda Reid Charles Scales



Miss WSSU Choir Beth Burgess Timothy Simmons



Miss University Marching Band Adrienna Young Michael King



Miss University Usher Crystal Hilliard Octavius Robinson



Miss WSNC Eugenia Williamson Stephen Maddox



Miss Ram Yearbook Kimela Knox Michael Dickerson











Coronation Night 1988-1989 was filled with glamour and excitement. It was indeed a night to remember!



## THE ROYAL FAMILIES



#### Founder's Day

Our first wreath laying ceremony was held in memory of President Simon Green Atkins at Evergreen Cemetery.















Our 96th Founder's Day Convocation was held in the Kenneth R. Williams Auditorium on November 4, 1988. The keynote specific was Nar Benjamin S. Ruffin, Director, Corporate Affairs Programs, RJR Nabisco, Inc.

#### The Mini Parade











#### The Pep Rally



#### The Parade













# The Homecoming Game WSSU 16 Bowie 14







The Homecoming Show A Night of Woo Woo Wooing with Jeffrey Osborne, Shirley Murdock, and Tony, Toni, and Tone







ORGANIZATIONS—



WSSU Radio Club









Roland Thompson "Program Director"





Miss WSNC

#### THE WSSU CHOIR





The Winston-Salem State University Choir enjoys a long an