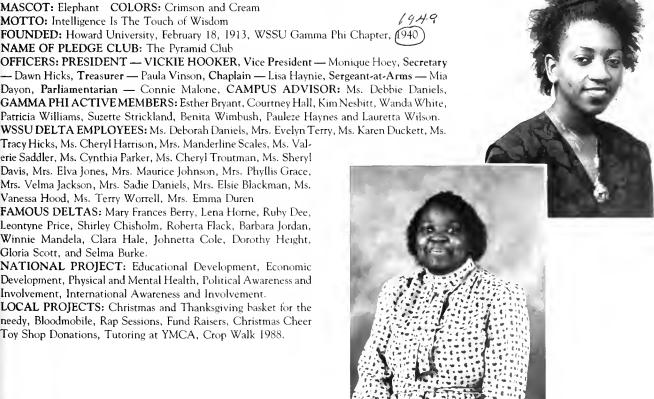

ler, Ms. Cynthia Parker, Ms. Cheryl Troutman, Ms. Sheryl Davis, Mrs. Elva Jones, Mrs. Maurice Johnson, Mrs. Phyllis Grace, Mrs. Velma Jackson, Mrs. Sadie Daniels, Mrs. Elsie Blackman, Ms. Vanessa Hood, Ms. Terry Worrell, Mrs. Emma Duren

FAMOUS DELTAS: Mary Frances Berry, Lena Horne, Ruby Dee, Leontyne Price, Shirley Chisholm, Roberta Flack, Barbara Jordan, Winnie Mandela, Clara Hale, Johnetta Cole, Dorothy Height, Gloria Scott, and Selma Burke.

NATIONAL PROJECT: Educational Development, Economic Development, Physical and Mental Health, Political Awareness and Involvement, International Awareness and Involvement.

LOCAL PROJECTS: Christmas and Thanksgiving basket for the needy, Bloodmobile, Rap Sessions, Fund Raisers, Christmas Cheer Toy Shop Donations, Tutoring at YMCA, Crop Walk 1988.



OFFICIAL NAME: PHI BETA SIGMA FRATERNITY, INCORPORATED

NATIONAL ADDRESS: 145 Kennedy Street, NW, Washington, DC 20011

MASCOT: CRESENT COLORS: BLUE AND WHITE

MOTTO: Culture for Service and Service for Humanity.

FOUNDED: Howard University, January 9, 1914, WSSU Delta Alpha Chapter, 1932

NAME OF PLEDGE CLUB: The Cresent Club

OFFICERS: PRESIDENT — JEROME ROGERS, VICE PRESIDENT — Jan Bailey, SECRETARY — Milton Philpotts, TREASURER — Jeff Webb, HISTORIAN — Brian Totten, DEAN OF PLEDGES — Vincent Stafford, CAMPUS ADVISOR — Beauford O. Bailey

DELTA ALPHA ACTIVE MEMBERS: Jan Bailey, Jay Bailey, Tegran Fraites, Raffaele Halsey,

Joseph Crisp, Jeff Webb, Warren Washington, Victor Bailey, Milton Philpotts, Jerome Rogers, Vincent Stafford, Tegran Fraites, Raphael Halsey, William Harris Jr. and