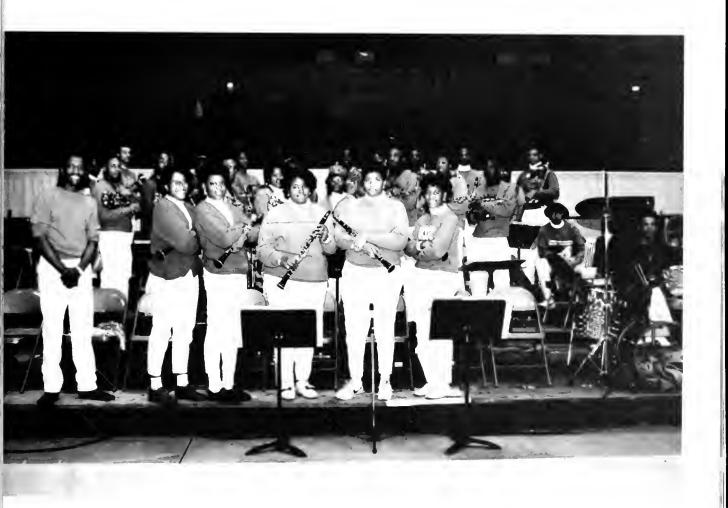

#### THE WSSU CHOIR

The Winston-Salem State University Choir enjoys a long and distinguished history as the institution's official singing organization. Even in its earlier years, when it was known as the Winston-Salem Teachers College Acapella Choir and sang under the direction of conductors like Noah Ryder (who organized the Music Department) and James Dillard (who led the choir for close to three decades), it was known for its excellence. And through the years, as times have changed and the institution has both changed in character and evolved in its role in North Carolina higher education from a small teacher preparation college for Blacks to a comprehensive, baccalaureate institution of higher learning, the choir has appeared locally, throughout the state, and before audiences in the Mid-West and Eastern United States. It has been seen on regional television and has sung in concert with the Winston-Salem Symphony, (Scenes from The Life of a Martyr: To the Memory of Dr. Martin Luther King, Jr., 1987 and excerpts from Vesperae Solemnes de Confessore K339. 1988). During the 1987-88 academic year the choir sang for the North Carolina Music Educators State Convention, appeared in the North Carolina Collegiate Choral Festival, and by special invitation, in the American Negro Spiritual Festival (Cincinnati, Ohio), where it won First Prize and received critical acclaim. Said Cliff Radel of the Cincinatti Enquirer, " . . . most consistent . . . The two Alabama choirs . . . had their flashy moments, but Winston-Salem was the brightest . . . rich and precise . . . Notes and words began and ended with distinction . . . sweet and dignified." This fall it has been invited to sing at the Centennial celebration of Hall Johnson's birth in Glassboro, New