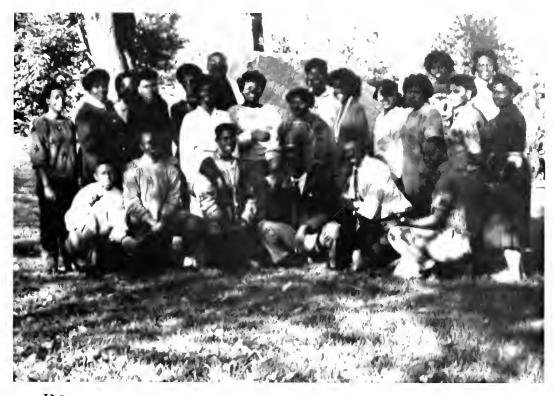

#### THE WSSU CHOIR

The Winston-Salem State University Choir enjoys a long and distinguished history as the institution's official singing organization. Even in its earlier years, when it was known as the Winston-Salem Teachers College Acapella Choir and sang under the direction of conductors like Noah Ryder (who organized the Music Department) and James Dillard (who led the choir for close to three decades), it was known for its excellence. And through the years, as times have changed and the institution has both changed in character and evolved in its role in North Carolina higher education from a small teacher preparation college for Blacks to a comprehensive, baccalaureate institution of higher learning, the choir has appeared locally, throughout the state, and before audiences in the Mid-West and Eastern United States. It has been seen on regional television and has sung in concert with the Winston-Salem Symphony, (Scenes from The Life of a Martyr: To the Memory of Dr. Martin Luther King, Jr., 1987 and excerpts from Vesperae Solemnes de Confessore K339. 1988). During the 1987-88 academic year the choir sang for the North Carolina Music Educators State Convention, appeared in the North Carolina Collegiate Choral Festival, and by special invitation, in the American Negro Spiritual Festival (Cincinnati, Ohio), where it won First Prize and received critical acclaim. Said Cliff Radel of the Cincinatti Enquirer, " . . . most consistent . . . The two Alabama choirs . . . had their flashy moments, but Winston-Salem was the brightest . . . rich and precise . . . Notes and words began and ended with distinction . . . sweet and dignified." This fall it has been invited to sing at the Centennial celebration of Hall Johnson's birth in Glassboro, New