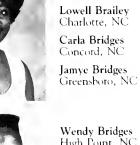

## SOPHOMORE CLASS OFFICERS

Jayme Bridges Recording Secretary

Octavious Robinson President

Tonja Adams Miss Sophomore

Sheilah Faucette Corresponding Secretary

Lisa Best Vice-President

Terry Phillips Class Representative