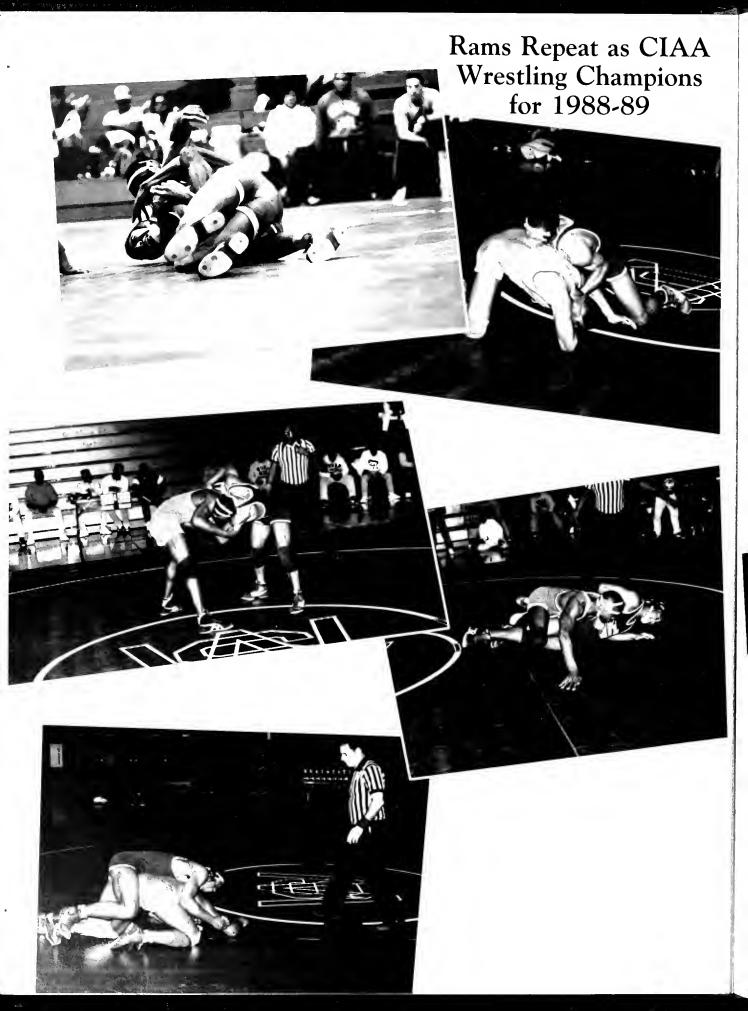

| 204-359           | .568  | 369-667  | .553   |
| REBOUNDS    | WSSU Lady Rams | 234-365 | .599         | 225 <b>-338</b> « | .563  | 459-703  | 1162.  |
| OFF-DEF TOT | OPPONENTS      | 247-388 | <b>.6</b> 35 | 286- <b>388</b>   | .674  | 533-776  | 1309 ° |
| TURNOVERS   | WSSU Lady Rams | 316     |              | 313               | 4     | 629      |        |
|             | OPPONENTS      | 261     | -            | 251               |       | 512      | , ,    |



Andrew Flagler, Darren Johnson, Bennie Carver, James McLinnaham, Coach Melvin Fair, Danny Boden, Willie Mouzon, Jimmy Hester, Terrance McNeil, Mark Shine, Shawn Williams, Assistant Coach Melton Hardee.

## **Key Wrestlers**



S

n

e

a

 $\mathbf{m}$ 

## One-to One Combat









# Take'em Down for the Count









Winston-Salem State University wrestlers honored as CIAA Wrestling Champions for superior performances









Andrew Flagler



Danny Boden



James McLinnaham

## WSSU WOMEN'S VOLLEYBALL TEAM 1988-89

Neva Jones Helene Hunter Patty Cozart Donna McKoy' Monica Brooks' Regina Thorn Melissa Harris Dena Chambers Melisa Williams Muriel Peed Terry Hanks Phyllis O'Neil Margie Jones







the

# 1980's

MANUAL TO THE PARTY OF THE PART

&- C

THE THE PARTY OF T









#### AN INCREDIBLE CHANGE —

Aren't you glad that we finally let the bells stop rocking? Of course you remember those orange, plaid, polyester bell bottoms. You were very uncool if you didn't wear them. Oh yeah, men! Let's not forget the red polyester butterfly-collar shirts that we wore with our bell bottoms to the house parti