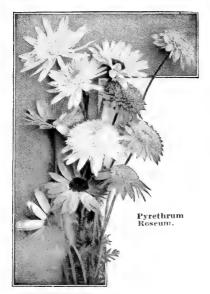

l colors. Pkt., 35c. 2603 stellata. Star-shaped

# HARDY VARIETIES FOR THE GARDEN.

Attractive for rock-gardens and woodsy spots, preferring a cool, moist soil and requiring light protection over winter. They bloom in spring.

2611 Auricula, Mixed. Low-growing free-blooming. F "eyes." Pkt., 25c. Flowers with distinct

2615 Polyanthus. Tall English Polyanthus in a wide variety of colors. Pkt., 15c.

2616 Veris acaulis. Cowslip. Pkt., 25c. True old-fashioned

2614 vulgaris. True English Primrose. Bears yellow flowers in heads in early spring. Fkt., 25c.

PLATYCODON (Balloon Flower). PH. Balloon-shaped buds, opening to big bell-shaped flowers. Blooms all summer. shaped flowers. Height, 2½ ft.

2521 Large Blue. Lavender-blue. Pkt., 10c. 2522 Large White. Pure white. Pkt., 10c.



Platycodon.



PYRETHRUM. PH. Fine hardy border Daisies. (See color illustration, page 51).

2620 roseum, Red. Pkt., 25c.

2621 roseum, Single Hybrids. Large daisylike flowers in attractive shades of red and pink. Pkt., 15c; ¼ oz., 75c.

2622 roseum, Double Hybrids. A very fine double form of the above. Pkt., 25c.

2623 uliginosum. Giant White Daisy. Pkt., 15c.

PORTULACA (Sun Rose). AH. Dwarf, spreading plants that bloom all summer. They require full sunlight and will thrive on banks, terraces, and other exposed surfaces where other flowers burn out. Portulacas are also useful in porch or window-boxes, urns, or pedestals.

Flowers resemble miniature single and double roses in a wide assortment of brilliant reds, pinks, yellows and whites. Sow seed as early in the spring as the ground can be prepared e