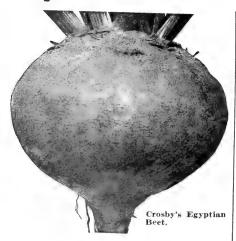

ney-shaped. Pkt., 10c; pt., 30c; qt., 60c; 2 qts., \$1.10; 4 qts., \$2.00; bu., \$12.00.

White Marrowfat. Produces large, round, white Beans of exceptional cooking quality. Pkt., 10c; pt., 30c; qt., 60c; 2 qts., \$1.10; 4 qts., \$2.00; bu., \$12.00.

White Navy or Pea Bean. The familiar small, round, white baking Bean. Pkt., 10c; pt., 25c; qt., 50c; 2 qts., 90c; 4 qts., \$1.60; bu., \$9.00.

#### FARMOGERM

Farmogerm is a nitrogen fixing bacteria for inoculating all legumes (Beans, Peas, Clover, etc.). Its use promotes the growth of nitrogen nodules on the roots, which exof introgen houses of the roots, which extract nitrogen from the air to the benefit of both present and future crops. Treat your Beans with Farmogerm for bigger and better crops. See page 35.

## GARDEN and MANGEL BEETS



## GARDEN BEETS

(Roten Rube)

Beets are easily the favorite of all root crops. Best results are obtained in well drained, loamy soil, although any soil will do if it is deeply dug and cultivated frequently. Sow as early as the ground can be prepared, in rows 1½ feet apart. 1 inch deep, pressing the soil down firmly over the seed. When large enough to use as Beet greens, thin out to 2 inches apart.

A continuous supply can be had throughout the season by sowing seeds every two weeks up to early August. Make a liberal planting in July to provide roots for Winter use.

One ounce of seed will sow 50 feet of drill. Extra Early Egyptian. Fine for first early crop and for forcing. decidedly flat; flesh. Pkt., 10c; oz., 15c; ½ lb., 40c.

CROSBY'S EGYPTIAN, SPECIAL STRAIN.

No finer strain is gr