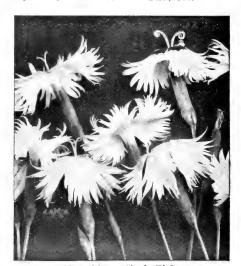

# Reliable Seeds

Ga c da

LIBHARY
RECTRICTED

A JAN 30 1928 \*
U.S.Department of Agriculture

327719 1928

ASTERS
the Queen
of
Fall Flowers
See Peges
40 and 41

BBGKIDINI SBEDI SELET

COMIRANA 502 - Janes