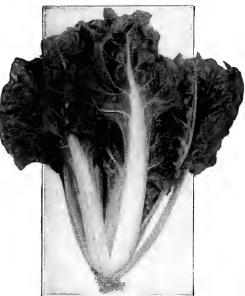

sand in a cool cellar. We recom-mend Detroit Dark Red for this purpose.

## Mangel or Stock Beets

(Mangel Wurzel)

Excellent food for cattle or chickens during the Winter when other green food is not available. Sow in May or June, in rows 1½ feet apart, 5 to 6 pounds of seed per acre. Thin to stand 12 to 15 inches apart and cultivate frequently.

Golden Tankard. An enormous yielder; flesh and skin deep yellow. Oz., 10c; ¼ lb., 30c; lb., 75c.

MAMMOTH LONG RED. Grows to an immense size, roots often weighing to 35 pounds. Oz., 10c; ¼ lb., 30c; lb., 75c.

## Sugar Beets

A little higher in food value than Mangel Beets, but the yield per acre is not so large. Require same culture as Mangel Beets.

Giant Half-Sugar. Oz., 10c; ¼ 1b., 30c; 1b., 75c.

Klein Wanzleben. Oz., 10c; ¼ lb., 30c; lb.,



Lucullus Swiss Chard.

## SWISS CHARD

(Spinach Beet)

A most satisfactory vegetable for the small garden. A short row is sufficient to supply greens all Summer, and, if not cut too close, additional leaves will come up from the roots. Use same culture as for beets and for best results thin out to at least 4 inches between plants.

One ounce of seed will sow 50 feet of drill.

GIANT LUCULLUS. Large, dark green, thickly crumpled leaves with white midrib which may be used the same as asparagus. Pkt., 10e; oz., 20e; ½ lb., 50e.

## SELECTED CABBAGE (KRAUT).



Early Jersey Wakefield Cabbage.

To grow good Cabbage, a fairly rich soil and plenty of moisture are required. Apply an abundance of manure or other fertilizer high in humus and nitrogen.

For early crop, start the seed in a hotbed or