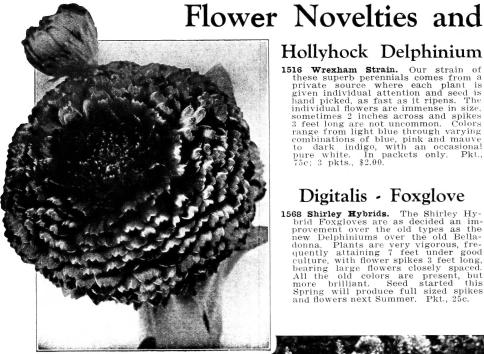

------|--------------------|---------------------------------|
| Within 150 miles                 |                    | \$0.01                          |
| 150 to 300 miles                 | 08                 | .02                             |
| 300 to 600 miles                 |                    | .04                             |
| 600 to 1000 miles                | 10                 | .06                             |
| 1000 to 1400 miles               | 11                 | .08                             |
| 1400 to 1800 miles               | 13                 | .10                             |
| Over 1800 miles                  | 14                 | .12                             |
|                                  |                    |                                 |



Calendula-Ball's Orange.

## Calendula - Pot Marigold

While Calendulas have always been garden favorites, the newer form of **full** double flowers, 3 to 3½ inches across, has been used almost exclusively by florists for forc-ing under glass. These newer strains are of upright, bushy growth and will be found or upright, busny growth and will be found to make much better plants for outdoor growing than the old type. Plants grow 12 to 15 inches tall, and may be either started indoors in March or sown in the open as soon as the weather has become settled.

1036 Ball's Orange. Full double, deep orange-yellow. Pkt., 25c; ¼ oz., 50c.

1037 Golden Ball. Deep golden yellow. Pkt.,

## Aquilegia - Columbine

Mrs. Scott Elliott's Strain, Long Spurred Hybrids

Our strain of these fine hardy perenni