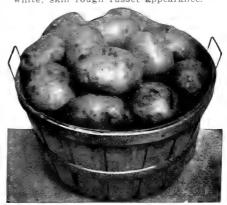

nkish with shallow eyes. Of good quality.

Early White Albino. Early and a good cropper. Oblong tubers with creamy white skin and flesh of fine quality.

Irish Cobbler. Tubers nearly round, of good size, with creamy brown skin and white flesh. Unexcelled for baking.

Carman No. 3. A heavy producing, main crop Potato, largely grown for market. Large, round tubers with light brown skin and few shallow eyes. Does well on all soils.

Sir Walter Raleigh. Similar to Carman No. 3. Not as productive but better quality. Green Mountain. The leading late variety. Tubers extra large, broad and oblong, with light russet skin. Immensely productive and of exceptionally high quality.

Dibble's Russet. Late or main crop; disease resistant and heavy yielder. Flesh pure white; skin rough russet appearance.



Irish Cobbler Potatoes.



Harris' Early Giant Pepper.

## PEPPER (Ffeffer)

Light, warm, mellow soil is best for Peppers. The seed should be started indoors or in the hotbed early in March. Give the young plants plenty of heat and moisture, transplanting to paper pots when 3 inches high, and setting them out in the garden late in May.

One ounce of seed will produce 1000 plants.

Harris' Earliest. Like Neapolitan but earlier and a little smaller. Fruits are bright scarlet, fine grained and sweet. Pkt., 10c; ½ oz., 35c; oz., 65c; ¼ lb., \$1.75.

Neapolitan. Extra early and prolific; fruits 3 inches long and rather narrow; mild. Ikt., 10c; ½ oz., 25c; oz., 45c; ¼ lb., \$1.00.

**RUBY KING.** Always mild and sweet. Fruits thick-fleshed, 4 inches long, tapering to a blunt point. Pkt., 10c;