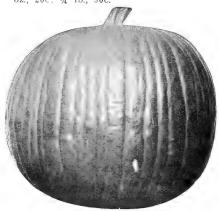

0c; 1/4 lb., 60c.

Cushaw, White. Creamy white skin, deep yellow flesh; very sweet and tender. Pkt., 10c; oz., 20c; 1/4 lb., 60c.

Kentucky Field. Somewhat similar to Large Cheese, but orange in color and fruits inclined to be long or round. 10c; oz., 15c; ½ lb., 40c.

LARGE CHEESE. Large and flat, with creamy buff skin and yellow flesh. Good quality. Pkt., 10c; oz., 15c; ¼ lb., 40c.

KING OF THE MAMMOTHS or Potiron. Grows to an enormous size (often 100 pounds in weight). Skin salmon-orange; yellow, coarse. Pkt., 10c; oz., 20c; ¼ lb., 65c.

Small Sugar. Small, round, bright orange, with fine grained, sweet, yellow flesh. Pkt., 10c; oz., 20c; ¼ lb., 50c.

Winter Luxury or Pie Squash. Sweetest of all Pumpkins. Medium size; round, with yellow skin and flesh. Pkt., 10c; oz., 20c; ¼ lb., 50c.



Connecticut Field Pumpkin,



Three Weeks Forcing Radishes.

## CRISP TENDER RADISHES (RETTIG)

Radishes are easy to grow in any soil, but make the smoothest and best quality roots in a well prepared, fairly rich loam. The early varieties, which follow, do best in cool weather and should be sown as early which follow, do best in in the Spring as the ground is fit, with frequent succession plantings up to the middle of May. They may also be sown in late August for Fall use.

Scatter the seed thinly in shallow drills 12 to 15 inches apart, and if necessary thin out to 2 inches apart. For hot weather and Winter use, grow the Summer and Winter Radishes, which see

One ounce of seed will sow 100 feet of drill.

Early Radishes
THREE WEEKS FORCING. Three Weeks Forcing Radish is just as the name