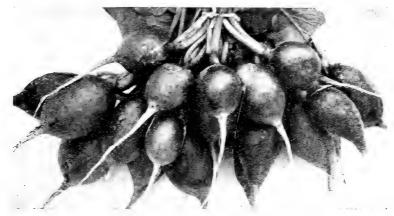

te. Creamy white skin, deep yellow flesh; very sweet and tender. Pkt., 10c; oz., 20c; 1/4 lb., 60c.

Kentucky Field. Somewhat similar to Large Cheese, but orange in color and fruits inclined to be long or round. 10c; oz., 15c; ½ lb., 40c.

LARGE CHEESE. Large and flat, with creamy buff skin and yellow flesh. Good quality. Pkt., 10c; oz., 15c; ¼ lb., 40c.

KING OF THE MAMMOTHS or Potiron. Grows to an enormous size (often 100 pounds in weight). Skin salmon-orange; yellow, coarse. Pkt., 10c; oz., 20c; ¼ lb., 65c.

Small Sugar. Small, round, bright orange, with fine grained, sweet, yellow flesh. Pkt., 10c; oz., 20c; ¼ lb., 50c.

Winter Luxury or Pie Squash. Sweetest of all Pumpkins. Medium size; round, with yellow skin and flesh. Pkt., 10c; oz., 20c; ¼ lb., 50c.



Connecticut Field Pumpkin,



Three Weeks Forcing Radishes.

## CRISP TENDER RADISHES (RETTIG)

Radishes are easy to grow in any soil, but make the smoothest and best quality roots in a well prepared, fairly rich loam. The early varieties, which follow, do best in cool weather and should be sown as early which follow, do best in in the Spring as the ground is fit, with frequent succession plantings up to the middle of May. They may also be sown in late August for Fall use.

Scatter the seed thinly in shallow drills 12 to 15 inches apart, and if necessary thin out to 2 inches apart. For hot weather and Winter use, grow the Summer and Winter Radishes, which see

One ounce of seed will sow 100 feet of drill.

Early Radishes
THREE WEEKS FORCING. Three Weeks Forcing Radish is just as the name implies, a Radish that is rea