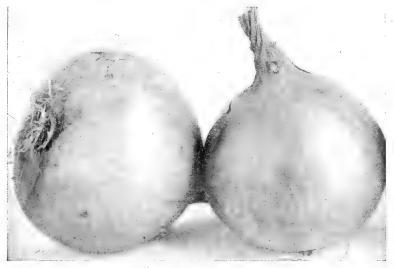

\$10.00; 100 bricks, \$19.00.

Bottle Spawn. \$1.25, postpaid.

## Horse-Radish Roots

aliner Kren. The best variety. Diresistant and a quick grower. 4doz.; \$2.00 per 100; \$12.50 per 1000. Maliner Kren. 40c per



## OKRA (Ocher)

Sow in rich, warm soil, about the middle of May, in drills 3 feet apart and cover an inch deep. Thin to 1½ feet. A fine vegetable for the home garden. The tender pods are delicious boiled and creamed and also largely used to add flavor and substance to soups and stews.

One ounce of seed will sow 30 feet of drill.

Long Green Pod. ong Green Pod. Pods long, green and abundantly produced. Pkt., 10c; oz., 15c; ¼ lb., 35c.

White Velvet. Long, smooth, almost white pods. Pick when young and tender. Pkt., 10c; oz., 15c; 1/4 lb., 35c.



Florida Favorite Watermelon.



Yellow Globe Danvers Onion.

## NIONS (ZWEIBEL)

A fine, prepared, mellow soil, well fertilized, is needed to grow good, large Onions from seed. As early in the Spring as the ground can be worked, sow the seed in drills 15 inches apart and cover ½ incheden. When the seedlings are 2007 to the seed in the seedlings are 2007. deep. When the seedlings are 3 to 4 inches high, thin or transplant them to stand about 3 inches apart. For extra large Onions, start the seed in the hotbed in late February or March and transplant to the garden in April.

One ounce of seed will sow 100 feet of drill. Ailsa Craig. The largest of all Onions; grown for exhibition. Globe shape; straw-yellow. Pkt., 15c; ½ oz., 30c; oz., 50c; yellow. ib. \$4.00.

Gigantic Gibraltar. Very similar to Ailsa Craig. Strong growe