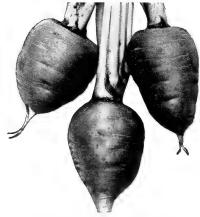

yielder on all soils. Pkt., 15c; ½ oz., 60c; oz., \$1.00; lb., \$8.00.

UREHEAD. A thoroughbred strain of Late Flat Dutch. Pkt., 10c; oz., 30c; ¼ lb., \$1.00; lb., \$2.50.

3200 Early. Two weeks earlier than Drum-

SUREHEAD.

Savoy Early. Two weeks earlier than Drum-

had Savoy. Pkt., 10c; oz., 30c; ½ lb., \$1.00; lb., \$2.50.

Perfection Drumhead, Large flat heads with dark green, crinkled leaves. Quality superb; a favorite for home gardens. Pkt., 10c; oz., 30c; ½ lb., \$1.00; lb., \$2.50. Savov

Manmoth Rock Red. The standard Red Cabbage. Heads large, flat and solid. Productive and reliable. Pkt., 10c; oz., 35c; ¼ lb., \$1.10; lb., \$3.00. Red Danish Stonehead. Heads of medium

size, globular and extremely solid, dark red to the core. Pkt., 10c; oz., 35c; ¼ lb., \$1.10; 1b., \$3.00.









Chantenay Carrot.

# CARROTS

Deep, light, sandy soil will produce smooth, shapely Carrots, while a heavier clay will grow firmer and better colored roots. For early crop, sow the short-rooted varieties from the first to the middle of April, in rows 12 inches apart, and cover about ½ inch deep. For main crop, sow up to the middle of June in rows 15 to 18 inches apart. This out the plants to stand inches apart. inches apart. Thin out the plants to stand 3 to 4 inches apart. Carrots may be kept for Winter use in the same manner as beets.

One ounce of seed will sow 100 feet of row.

CHANTENAY HALF-LONG. Slightly tapered, blunt-rooted variety, the earliest of the large Carrots. Excellent for home gardens and early market. Pkt., 10c; oz., 20c; ¼ 1b., 50c.

anivers Half-Long. Roots averag