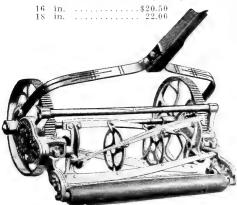

|
| 5 ft., with wire ring 6 ft., with wire ring                                                           |                                                                                |
| Wood, Heavy Square. U stakes with round poin                                                          |                                                                                |

# Lawn Tools and Supplies

#### Lawn Mowers

clipse Single Adjustment. Expertly adjusted in a few seconds by simply turning a wing nut; no set screws, no screw driver. A few turns of the wing nut Eclipse Single Adjustment. correctly adjusts cutter bar to blades by positive lever action. Finest quality throughout, babbit bearings; 4 blades; easily reversed for sharpening.



| Interstate—Ball Bearing. A high                                                                                                                                             |                                    |
|-----------------------------------------------------------------------------------------------------------------------------------------------------------------------------|------------------------------------|
| grade, 10 in. wheel mower; will do a fine job of cutting with little effort.  Four crucible steel blades, double                                                            |                                    |
| drive.<br>14 in