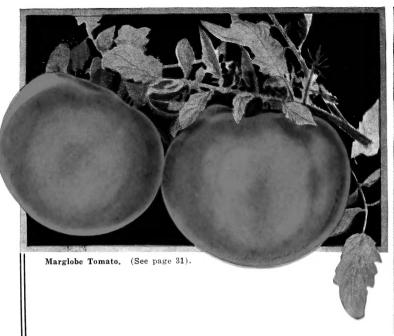

lowers on strong stems. Each, 9c; doz., 85c; 100, \$6.00.

Yellow Schwaben.

Mrs. F. King.

Pink Mrs, Pendleton.

Purple Anna Eberius.

# Supreme Gladiolus Collection

We offer the four varieties, as shown in their natural colors and described above, all first size bulbs, at the special collection prices as noted below. Each variety is packed separately under name.

| 12  | Bulbs, | 3   | of | each | variety\$0.60 | postpaid |
|-----|--------|-----|----|------|---------------|----------|
| 24  | Bulbs, | 6   | of | each | variety       | postpaid |
| 48  | Bulbs, | 12  | of | each | variety       | postpaid |
| 100 | Bulbs, | 25  | of | each | variety       | postpaid |
| 400 | Bulbs, | 100 | of | each | variety17.00  | postpaid |

Complete list of Gladiolus will be found on pages 74-75.





Golden Plume Celery.

Plant a Garden for Health and Contentment



Stringless Green Pod Bush Bean. (See page 10).



# Beckert Seed and Bulb Co.

A Good Place to Start Your Garden

502 Liberty Avenue Pittsburgh, Pa.

TELEPHONE At. 1129