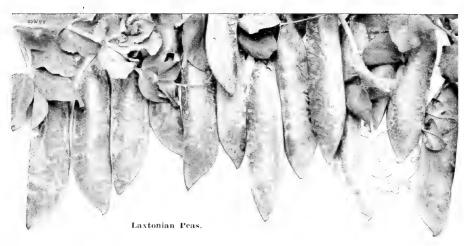

y, and mulch well with manure.

One ounce of seed will sow 150 feet of drill. Victoria. The most popular variety. Large, tender, juicy stalks. Pkt., 10c; oz., 25c; ¼ lb., 75c; lb., \$2.00.

#### RHUBARB ROOTS

The quickest way to have Rhubarb is to plant clumps. If large clumps are planted, some stalks may be pulled the first year. Plant roots 3 to 5 feet apart in well manured ground, cultivate frequently and cut off seed stalks as soon as they appear. After the ground is frozen, mulch with strawy manure.

Our roots are strictly first quality from transplanted seedlings, all new roots and not the old woody clumps so often offered.

Strong Boots. 15c each; \$1.50 per doz. Clumps. 50c each; \$5.00 per doz.

Extra Large Clumps. \$1.00 each.



Hollow Crown Parsnips.

## GARDEN PEAS (ERBSEN)



There are two classes of Peas, the smoothseeded kinds, which are very hardy and may be planted as early in the Spring as the ground can be prepared, and the wrinkled Peas, which are less hardy but much bet-ter in quality. Wrinkled Peas should not ter in quality. Wrinkled Peas s be sown much before mid-April.

sown much before mid-April.

Sow in drills about 3 feet apart and 3 inches deep. Tall-growing kinds may be grown in double rows, allowing 6 inches of space between in which to place brush or trellis to support the vines. All Peas do best on a fairly heavy soil which holds plenty of moisture, although the dwarf kinds will give good results on a light soil, providing it is moderately rich.

By planting one or two vectors of

By planting one or two varieties of smooth-seeded Peas as ea