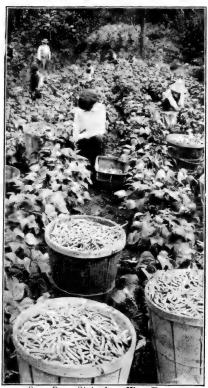

ing. Plants are very vigorous and hardy and bear an enormous amount of pods. Pods are 5 to 5½ inches long, round and slightly curved. Stringless when young. Color light, bright green. Pkt., 10c; pt., 30c; qt., 60c; 2 qts., \$1.10; 4 qts., \$2.00; bu., \$12.00.

Keeney's Stringless Refugee. Late. Similar to Refugee but stringless at all stages of growth. Not as prolific but will out-yield the earlier varieties. Pkt., 10c; pt., 35c; qt., 65c; 2 qts., \$1.20; 4 qts., \$2.20. but \$14.00;

out-yield the earner varieties. The, 100, pt., 35c; qt., 65c; 2 qts., \$1.20; 4 qts., \$2.20; bu., \$14.00.

Forcing Bean, Masterpiece. The best Bean for forcing either in frames or greenhouse. Pods 7 inches long, straight, flat and attractive. Pkt., 25c; pt., 75c; qt., \$1.50.

## Yellow-podded Bush Beans



Sure-Crop Stringless Wax Beans,

SURE-CROP STRINGLESS WAX. This is one of the most popular Wax Beans. Bears a profusion of attractive golden yellow pods, 6 inches long, flat but thick, meaty and absolutely stringless at all stages. Pkt., 10c; pt., 35c; qt., 65c; 2 qts., \$1.20; 4 qts., \$2.20; bu., \$13.00.

WARDWELL'S KIDNEY WAX. An old favorite, especially for market. Early; pods 6 inches long, broad and flat, pale yellow. A good Winter shell Bean. Pkt., 10c; pt., 35c; qt., 65c; 2 qts., \$1.20; 4 qts., \$2.20; bu., \$14.00.

Davis White Kidney Wax. Early berdy. one of the most popular Wax Beans. Bears

Davis White Kidney Wax. Early, hardy and a fine market and shipping Bean. Pods long, flat and waxy white in color. Seeds white and kidney-shaped; excellent for baking. Pkt., 10c; pt., 30