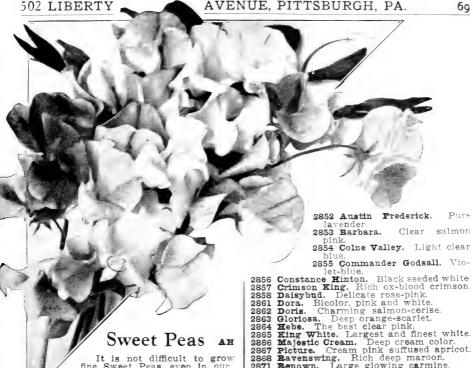

Sweet William-An Old Time Favorite.

#### Sweet William PH

Dianthus barbatus

Easily grown old-fashioned hardy flowers. The plants grow 15 to 18 inches tall and bear broad trusses of richly colored, sweet-scented flowers. (Illustrated in color on page 51).

3001 Holborn Glory. Large, single flowers of various shades, all with distinct white

3002 Maroon. Dark velvety color. 3003 Newport Pink. Large; salmon-pink. 3004 Scarlet Beauty. Deep scarlet. 3005 Pure White.

Each, pkt., 10c; ¼ oz., 35c.
3009 COLLECTION: One pkt. of each of the above 5 colors, 40c.
3011 Single Mixed. All colors. Pkt., 10c;

1/4 OZ., 25c. 3010 Double Mixed. Fine. Pkt., 10c; 1/4

oz., 35c.

3012 Annual Sweet William. AH. A hybrid form blooming the first season. Showy colors. Pkt., 10c; ¼ oz., 50c.



Stokesia Cyanea.



It is not difficult to grow fine Sweet Peas, even in our trying climate. The secret of success lies in getting an early rt and, by thorough soil preption, insuring a strong deep aration, root-growth to keep the plants well plied with water. If you want to grow largest and finest blossoms, start as supplied with water.

with water. It you want to grow the largest and finest blossoms, start as early in the spring as the soil can be worked—early in March, if possible. Choose an open location and dig a trench 1½ feet deep and a foot wide. Mix with the soil a liberal quantity of fertilizer (sheep manure with a little bonemeal is an excellent combination). Refill the trench with this mixture to within 6 inches of the excellent combination). Refill the trench with this mixture to within 6 inche