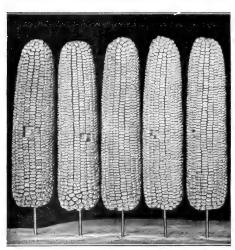

low eye. 15c each; \$1.25 per doz.; \$9.00 per 100.

Fire King. Glowing scarlet. 15c each; \$1.15 per doz.; \$8.00 per 100.

OXALIS. Summer-blooming. Charming little border plants. Mixed colors. Mammoth bulbs, 30c per doz.; \$2.00 per 100.

TUBEROSE, Double Pearl. Start indoors in March, or in the open in May. Flowers waxy-white and very fragrant. Mammoth bulbs, To cach. 55c per dog.; \$450, per 100. 7c each; 65c per doz.; \$4.50 per 100.



Tuberose

# Highest Quality Farm Seeds

The following stocks of Farm and Field Seeds have all been carefully selected for purity, vigor, high yield, and adaptability to conditions in this part of the country. They conform in all respects with the State Seed Law. We will be pleased to quote you latest prices by return mail, on receipt of your inquiry.



Typical Ears of Our Selected Corn.

#### Seed Corn HIGH YIELD STRAIN

Shelled from selected ears, tips and butts removed, carefully graded and cured. High germination. Prices on application.

Golden Surprise. An especially fine, sure, early ripener, with long, slender cob and deep golden yellow dent grains. A good producer under all conditions and highly recommended.

Improved Learning. Large, tapering ears. 8 to 10 inches long; medium sized red cob. Ripens in 100 to 110 days. A reliable variety for both grain and ensilage, making a tall, strong stalk extremely heavy with foliage.

Lancaster County Sure Crop. An large-eared Corn of Learning type. An extra pe. Early and a heavy yielder of ears filled with long, narrow, bright yellow grains. The foliage is leafy and the stalks average 8 to