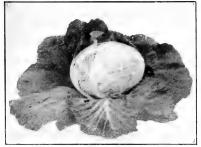

CHOICE OF SEED. Except in exceptional cases mixtures will be found to give better satisfaction than separate varieties. B. S. & B. Co.'s Evergreen Lawn Mixture contains one variety that sprouts quickly, one variety that makes dense lateral roots, another that is deep rooting, and still another because of its ability to withstand drought. Our other mixtures, Shadyland, Terrace and Putting Green are made with the same care and will be found to be the best in the market for their particular purposes.