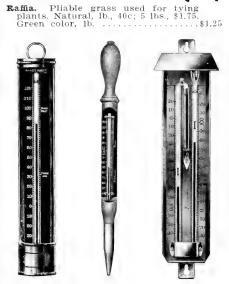

.           green crepe         Each         Doz.           5 in.         \$0.25         \$2.50           6 in.         .25         2.75           7 in.         .30         3.00           8 in.         .30         3.25 |             |
| Pot Hangers. Adjustable holders to suspend clay pots. State size of pots when ordering. Each, 5c; per doz \$0.50                                                                                                                                                        |             |
| Futty Bulbs, Rubber. For Mastica, etc 1.25  Faper, White Wax. Per ream                                                                                                                                                                                                  |             |



Thermometers. Highest grade, for all purposes.

| Greenhouse,     | (Spirit).  | 10 in.   | black         |
|-----------------|------------|----------|---------------|
| meavy Greenh    | ouse. 10 i | n. black | case. 1.75    |
| Copper Case (   | Mercury)   | . 10 in. | case,<br>2.50 |
| point Incubator |            |          | 2.75          |
| Self Registeri  |            |          |               |

| brass case. Registers highest and lowest temperatures | 6.50 |
|-------------------------------------------------------|------|
| Ties, Wire. For fastening plants to stakes. Per 1000  | 2.00 |

| 1 |        |       |          | Highes   |            |      |
|---|--------|-------|----------|----------|------------|------|
|   |        |       |          | in const |            |