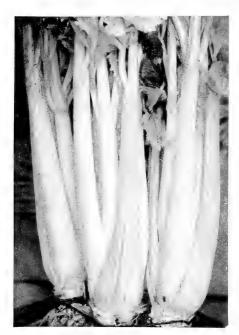

ish Dry Weather. A little larger and later than Snowball, but will endure more drought and hot weather. Pkt., 25c; ¼ oz., \$1.00; oz., \$2.50.

## Chinese Celery Cabbage

Far too few people are acquainted with this delicious Chinese vegetable. It has all the good qualities of both cabbage and let-tuce, with a flavor all its own. It may be cooked like cabbage or cauliflower and served with cream dressing or may be used raw as a lettuce.

Heads are oblong in shape and self-blanching. Sow in July or early August, in rows 2 feet apart, and thin or transplant to 1 foot apart in the rows. The heads form best in cool Fall weather and may be stored like cabbage until midwinter.

One ounce of seed will sow 150 feet of row. Pe-Tsai. Heads narrow and very tall. Pkt., 10c; oz., 35c; 1/4 lb., \$1.10.



Golden Plume Celery.

## CELERY (Sellerie)

For early crops sow the seed in the hotbed by the middle of February, transplanting later to a cold frame and setting out in the garden in late May, 6 inches apart, in trenches about 10 inches wide, 6 inches deep and 4 feet apart. For late Celery, sow in March or April and transplant to trenches in late June or July. As the plants attain full size, gradually draw up earth on both sides to blanch them and bring out the flavor. Use Bordeaux Mixture as a rust preventative.

One ounce of seed will produce 5000 plants. WHITE PLUME. The earliest variety. The inner stalks turn white without blanching. Pkt., 10c; ½ oz., 20c; oz., 35c; ¼ lb., 90c.

GOLDEN PLUME or WONDERFUL. A new Celery of great value. Hardy, grows quicker and attains a larger size tha