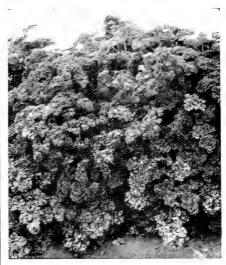

uses rough and misshapen roots.

The seed should be sown as early as the ground is fit—never later than mid-May. Make the rows 1½ feet apart and cover the seed about ½ inch deep. Thin out the plants to stand 4 to 5 inches apart. Give frequent deep cultivation. The flavor of Parsnips is improved by frost. Dig them in late Fall or leave them in the ground to be dug as needed during Winter.

One ounce of seed will sow 100 feet of row.

Hollow Crown. Long, smooth, white roots of excellent table quality. Pkt., 10c; oz., 20c; 1/4 lb., 45c.

Lisbonais. Similar to Hollow Crown but white and smooth skinned. Fine quality. Pkt., 10c; oz., 20c; 1/4 lb., 45c.

## Vegetable Specialties

See pages 7 and 8 for newest varieties of Vegetables.

The Green Sprouting Broccoli is particularly worthy of trial.



Champion Moss Curled Parsley,

## RHUBARB (Rhabarber)

Sow in early Spring in rows 1½ feet apart, covering an inch deep. Thin out to 6 inches. In the Fall, transplant to deep, rich soil, spacing the plants 3 to 5 feet apart each way, and mulch well with manure.

One ounce of seed will sow 150 feet of drill. Victoria. The most popular variety. Large, tender, juicy stalks. Pkt., 10c; oz., 25c; ¼ lb., 75c; lb., \$2.00.

#### RHUBARB ROOTS

The quickest way to have Rhubarb is to plant clumps. If large clumps are planted, some stalks may be pulled the first year. Plant roots 3 to 5 feet apart in well manured ground, cultivate frequently and cut off seed stalks as soon as they appear. After the ground is frozen, mulch with strawy manure.

Our roots are strictly first quality from transplanted