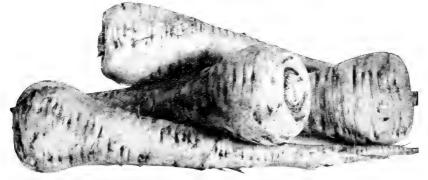

soil, spacing the plants 3 to 5 feet apart each way, and mulch well with manure.

One ounce of seed will sow 150 feet of drill. Victoria. The most popular variety. Large, tender, juicy stalks. Pkt., 10c; oz., 25c; ¼ lb., 75c; lb., \$2.00.

#### RHUBARB ROOTS

The quickest way to have Rhubarb is to plant clumps. If large clumps are planted, some stalks may be pulled the first year. Plant roots 3 to 5 feet apart in well manured ground, cultivate frequently and cut off seed stalks as soon as they appear. After the ground is frozen, mulch with strawy manure.

Our roots are strictly first quality from transplanted seedlings, all new roots and not the old woody clumps so often offered.

Strong Boots. 15c each; \$1.50 per doz. Clumps. 50c each; \$5.00 per doz.

Extra Large Clumps. \$1.00 each.



Hollow Crown Parsnips.

## GARDEN PEAS (ERBSEN)



There are two classes of Peas, the smoothseeded kinds, which are very hardy and may be planted as early in the Spring as the ground can be prepared, and the wrinkled Peas, which are less hardy but much bet-ter in quality. Wrinkled Peas should not ter in quality. Wrinkled Peas s be sown much before mid-April.

sown much before mid-April.

Sow in drills about 3 feet apart and 3 inches deep. Tall-growing kinds may be grown in double rows, allowing 6 inches of space between in which to place brush or trellis to support the vines. All Peas do best on a fairly heavy soil which holds plenty of moisture, although the dwarf kinds will give good results on a light soil, providing it is moderately rich.

By planting one or two vectors of

By planti