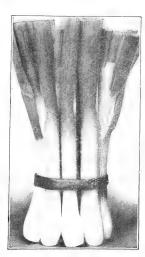

, 10c; ½ oz., 25c; oz., 45c; ½ lb., \$1.25; lb., \$3.50.

YETLOW GLOBE DANVEES. Handsome globe-shaped bulbs of good size, with brownish yellow skin and crisp, firm, white flesh. Pkt., 10c; ½ oz., 20c; oz., 35c; ½ lb., \$1.10; lb., \$3.00.

## **Onion Sets**

Onion Sets are produced by sowing seed Union Sets are produced by sowing seed very thickly and not thinning out. They are the quickest method of producing green bunch Onions in early Summer and if planted 4 to 5 inches apart will produce good Onions for late Summer or Fall use. Onions produced from sets do not keep well over Winter and for this purpose it is better to sow seed.

Prices subject to change.

White. Qt., 35c; pk., \$2.00. Yellow. Qt., 25c; pk., \$1.50.

If wanted by parcel post, add 10c for one quart; 15c for two quarts.



White Bunch Onions.

## PARSLEY (Peterselie)

Sow in early Spring in rows 1 foot apart and cover firmly ½ inch deep; thin out to 6 inches. The seed is slow and irregular in sprouting and may be hastened by soaking it in warm water several hours before sowing. We suggest planting a few quickgrowing seeds (such as radishes) with Parsley to mark the row. Plants may be potted and taken indoors for Winter use.

One ounce of seed will sow 200 feet of drill.

CHAMFION MOSS CURLED. Crimped and curled leaves, rich dark green. Vigorous. Pkt., 10c: oz., 20c: 14 lb., 45c.

Dwarf Extra Curled. Compact in growth, with beautiful, densely curled leaves, bright emerald green. Pkt., 10c; oz., 20c: 14 lb., 45c.

Plain-Leaved. Taller and more strongly flavored than the curled sorts. Pkt., 10c: oz., 20c; 1/4