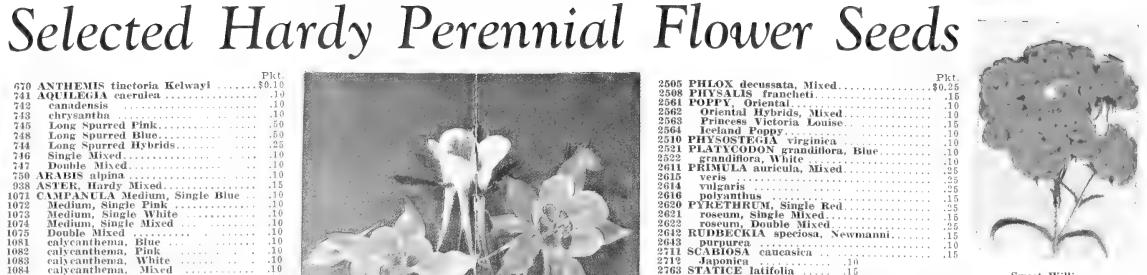

|       |
| 2614 | vulcaris                      | - 1   |
| 2616 | vulgaris                      |       |
|      | polyanthus                    |       |
| 2620 | PYRETHRUM, Single Red         |       |
| 2621 | roseum, Single Mixed          |       |
| 2622 | roseum. Double Mixed          |       |
| 2642 | RUDBECKIA speciosa, Newmanni. |       |
| 2643 | purpurea                      |       |
| 2711 | SCABIOSA caucasica            |       |
| 2712 | Japonica                      | 4.    |
| 2763 | STATICE latifolia             |       |
| 2820 | STOKESTA COMPANY              |       |
|      | STOKESIA cyanea               |       |
| 3001 | SWEET WILLIAM, 3002 SWE       | chech |
|      | Holborn Glory 10 3003 No      |       |
|      |                               |       |



Sweet William.

| 0000 | CATALOGUE AND COMPANY      | rkt  |
|------|----------------------------|------|
| 3002 | SWEET WILLIAM, Maroon \$   | 0.10 |
| 9003 | Newport Pink               | .10  |
| 3004 | Scarlet Beauty             | 1.0  |
| 3005 | Pure White                 | 1.0  |
| 3011 | Single Mixed               | 1.0  |
| 3010 | Double Mixed               | 10   |
|      | TRITOMA hybrida mirabilis. | .10  |
| 3050 | VALERIANA rubra            | .10  |
| 3060 | VERONICA spicata           | .10  |
| UUOU | TEAUDITUM SDICHTE.         |      |



Pyrethrum.

# Hardy Perennials

Full descriptions of all Hardy Perennial Flowers listed on these two pages will be found in alphabetical order in the Flower Seed Section, pages 34 to 71.



Campanula.

Helichrysum AH. With Strawflowers in