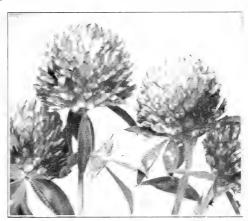

\$17.50.

cum). Makes quick pasture and is occasionally used as a nurse crop for finer grasses. Lb., 35c; 10 lbs., \$2.50; 100 lbs., \$20.60. Italian Rye Grass Imported (Lolium itali-

Red Fescue (Festuca rubra). For putting greens and lawns; should be mixed with other varieties. Lb., 60c; 10 lbs., \$5.00; 100 lbs., \$45.00.

100 lbs., \$45.00.

Sheep's Pescue (Festuca ovina). Used on mixtures. Lb., 50c; Used on fair greens and in mixtures. 10 lbs., \$4.25; 100 lbs., \$37.50.

Wood Meadow (Poa nemoralis). Does well in shady places. Lb., 90c; 10 lbs., \$8.00; 100 lbs., \$75.00.

Special Grass Seed Mixture for Hay. Sow 50 lbs., per acre. 10 lbs., \$3.00; 100 lbs.. 50 lbs., per acre. \$25.00.

Special Grass Seed Mixture for Pasture. Sow 50 lbs. per acre. 10 lbs., \$3.00; 100 lbs., \$25.00.



Red Clover.

# Highest Grade Clovers

Please Write for Today's Prices.

enacted Federal Seed Act The recently provides that all imported seed of Red and Alfalfa Clover be artificially stained in the following manner:

No. 1. Unadapted for general use in this country, must be stained 10% Red.

No. 2. Adapted for general use in this counmust be stained 1% Green. (Except Canada grown).

No. 3. Adapted for general use in this coun-(Canada grown) must be stained 1% Violet.

No. 4. No stain is required on American grown Clover.

Alfalfa. Purest northwestern grown seed only. The most valuable hay crop and soil enricher. Requires well drained, limestone soil and should be inoculated with Farmogerm. Sow in Spring or late Summer, 20 lbs. to the acre.

Alsike. Excellent hay Clover, thriving on poor