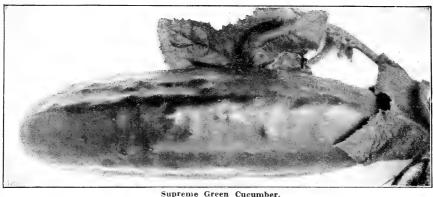

ERGREEN. Similar to Stowell's Evergreen, but retains its whiteness better when canned. Pkt., 10c; pt., 25c; qt., 45c; 2 qts., 80c; 4 qts., \$1.40; bu., \$7.00.

Late Mammoth. Largest of all; ears 12 inches long and 18 to 20-rowed but very sweet and tender. Pkt., 10c; pt., 25c; qt., 45c; 2 qts., 80c; 4 qts., \$1.40; bu., \$7.00.

Country Gentleman. Sweet, tender, milky grains on small cob; zig-zag-rowed ears

Gountry Gentleman. Sweet, tender, milky grains on small cob; zig-zag-rowed ears about 10 in. long. Pkt. 10c; pt., 25c; qt., 45c; 2 qts., 80c; 4 qts., \$1.40; bu., \$7.00.



Whipples Early White Sweet Corn.

## POP CORN

Pop Corn is sometimes difficult to obtain when you want it; why not grow your own and have a supply on hand?

White Pearl. Pure white. Pkt., 10c; pt., 20c; qt., 35c.



## CUCUMBERS (GURREN)

Cucumbers thrive best in a rich, warm, loamy soil, and planting should be delayed until settled warm weather. Make hills until settled warm weather, make miss about 4 feet apart each way and thoroughly mix into the soil well-rotted manure to a depth of 6 inches or more. Scatter 12 to 15 seeds to a hill and cover one inch deep; thin out to 3 or 4 of the strongest plants after danger of insects is over. Dust the young plants with Slug Shot to kill the beetles and worms.

One ounce of seed will plant about 50 hills.

SUPREME GREEN. Plants are very vigorous, with rich, dark green foliage and very resistant to blights. Fruits are uniform, usually 8 to 10 inches long, and the darkest green we have seen in Cucumbers. Pkt., 10c; oz., 20c; ¼ lb., 65c. rlington White Spine.