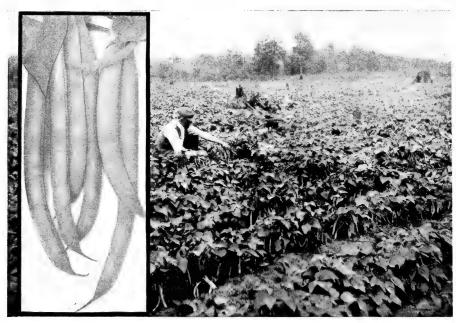

H.

The largest-podded Pole Lima. Pods 7 inches long and borne in clusters of from six to eight. Beans are large, flat and of finest quality. Pkt., 10c; pt., 35c; qt., 65c; 2 qts., \$1.20; 4 qts., \$2.20; bu., \$14.00.

EARLY LEVIATHAN. Earliest of the Pole Limas and prolific, bearing large pods usually containing 5 large flat Beans of excellent quality. Pkt., 10c; pt, 35c; qt., 65c; 2 qts., \$1.20; 4 qts., \$2.20; bu., \$14.00.

King of the Garden. Vigorous and immensely productive; large pods with 4 or 5 flat Beans of good quality. Pkt., 10c; pt., 35c; qt., 65c; 2 qts., \$1.20; 4 qts., \$2.20; bu., \$14.00.

Sieva. Beans small and of rich, buttery flavor; late but productive. Pkt., 10c; pt., 30c; qt., 60c; 2 qts., \$1.10; 4 qts., \$2.00; bu., \$12.00.



## BEANS—DWARF or BUSH (BOHNEN)



Giant Stringless Green Pod Beans.

Grow Bush Beans in your garden and get more meals per square foot. They are easy to grow, thrive in almost any soil, and produce big crops in little space.

The seed should not be sown until danger from frost is past. Sow in rows 1½ to 2 feet apart, dropping the seeds 4 inches apart, and covering 2 inches deep. Cultivate frequently but do not work around the plants while they are wet, lest they "rust." Pick the pods before they are fully developed and the plants will produce several good nickings.

good pickings.

For a continuous supply, make successive sowings every two weeks up to mid-July. Plenty of pulverized sheep manure and watering in the dry spells will greatly increase the yield. Apply water to the soil between the rows, not to the foliage.

O