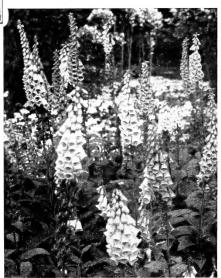

e immense in size, constitutes 2 inches gargang and supers. sometimes 2 inches across and spikes 3 feet long are not uncommon. Colors range from light blue through varying combinations of blue, pink and mauve to dark indigo, with an occasional pure white. In packets only. Pkt., 75c; 3 pkts., \$2.00.

## Digitalis - Foxglove

1568 Shirley Hybrids. The Shirley Hybrid Foxgloves are as decided an improvement over the old types as the provement over the old types as the new Delphiniums over the old Belladonna. Plants are very vigorous, frequently attaining 7 feet under good culture, with flower spikes 3 feet long, bearing large flowers closely spaced. All the old colors are present, but more brilliant. Seed started this Spring will produce full sized spikes and flowers next Summer. Pkt., 25c.



Digitalis-Shirley Hybrids.

## 1765 Gilia Capitata

A new true blue annual that should be welcomed by all flower lovers. Plants grow about 2 feet high and bear globular heads of lavender-blue flowers on long stems. Flowers may also be dried for Winter bouquets. Plant outdoors as soon as the ground is fit to work. Plant 15 to 14 or 255 is fit to work. Pkt., 15c; ¼ oz., 35c.

# Specialties For 1928

New Hybrid Lupinus

The only flowers we have seen that can compare in beauty and stateliness with the Hybrid Delphiniums. Plants are of very vigorous growth, with tall spikes of closely set pea-like flowers. All conceivable colors are included in the mixture and we also offer four of the best selections in separate colors. Our seed is imported direct from the originator.

2111 Delight. Deep red