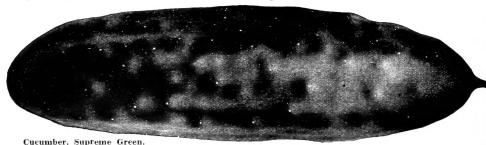

a little later. In quality we would place it as second only to Golden Bantam. Pkt., 10c; pt., 25c; qt., 50c; 2 qts., 90c; 4 qts., \$1.60; bu., \$8.00.

WHIPPLES EARLY WHITE. The largest early white Sweet Corn and one of the sweetest we have tested. Matures a few days later than Whipples Early Yellow but has larger ears and deeper grains. Ears are 8 to 9 inches long and 14- to 16-rowed, and sweeter than the Evergreens which it resembles. Pkt., 10c; pt., 25c; qt., 50c; 2 qts., 90c; 4 qts., \$1.60; bu., \$7.50.

## Cucumber Supreme Green

A grand new variety of the Davis Perfect type. Plants are very vigorous, with rich dark green foliage and very resistant to blights. Fruits are dark green, tapering slightly to the ends. Fine for large fruits or pickles. Pkt., 10c; oz., 20c; 1/4 lb., 65c.



# AND SPECIALTIES FOR 1928



White Bunch Onions.

## Onion, White Bunch

Onion Sets are the quickest way of get-ting Green Bunch Onions, but they become very strong as well as quite large by midsummer.

To have crisp, mild and tender bunch Onions during late Summer and Fall, plant White Bunch, a variety that does not make

a large bulb.

Plant seed quite thickly during June in drills one-half inch deep and do not thin out. This will ensure a constant supply of green Onions until late Fall. Pkt., 10c; ½ oz., 25c; oz., 45c; ¼ lb., \$1.25; lb., \$3.50.

## Spinach Bloomsdale Re-Selected

A specially selected strain of the popular Bloomsdale Savoy Spinach made up almost entirely of male plants, which makes this variety one of the slowest to shoot to seed. Leaves are large, thick and heavily