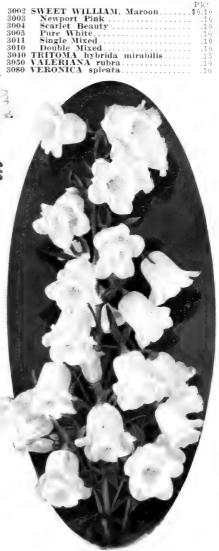

|     |    |    |     |   |
| 711  | SCABIOSA caucasica           |     |    |    |     |   |
| 712  | Japonica                     |     |    |    |     | • |
| 763  | STATICE latifolia15          |     |    |    |     |   |
| 2820 | STOKESIA cyanea15            |     |    |    |     |   |
| 3001 | SWEET WILLIAM.               | 0.0 |    | ~  |     |   |
| 1000 | Holborn Glory                |     | 02 | 3  |     |   |
|      | Horourn Grory                |     | 03 |    | Ŋ   |   |
|      |                              |     |    |    |     |   |

3005 3011



Sweet William.



Pyrethrum.



# Hardy Perennials

Full descriptions of all Hardy Perennial Flowers listed on these two pages will be found in alpha-betical order in the Flower Seed Section, pages 34 to 71.



Campanula.





Gaillardia.

onaria 616 ALYSSUM saxatile com-

| 670                                                          | ANTHEMIS tinetoria                                                                                                                                                       | Kе                 | l٧ | ٧ø | 13 | Ί   |   |   | . , |    |   |   |   | \$0.1                      |
|--------------------------------------------------------------|--------------------------------------------------------------------------------------------------------------------------------------------------------------------------|--------------------|----|----|----|-----|---|---|-----|----|---|---|---|----------------------------|
| 741