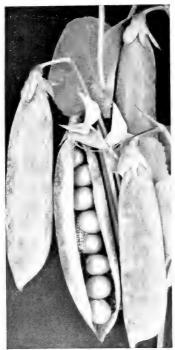

.

ittle Marvel. Grows 15 inches high and bears several good pickings of  $3\frac{1}{2}$ -inch pods, packed full of large, deep green Peas of splendid quality. Pkt., 10c; pt., 30c; qt., 60c; 2 qts., \$1.10; 4 qts., \$2.00; Little Marvel. 30c; qt., 60 bu., \$12.00.

**HUNDREDFOLD.** Similar to Laxtonian but not quite so tall. Very prolific and of the finest quality. Pkt., 10c; pt., 30c; qt., 60c; 2 qts., \$1.10; 4 qts., \$2.00; bu.,

**LAXTONIAN.** The finest in quality of the early Peas, and the largest podded. Vines 1½ feet high; pods 4 inches long, well filled. Pkt., 10c: pt., 30c; qt., 60c; 2 qts., \$1.10; 4 qts., \$2.00; bu., \$12.00.

Sutton's Excelsior. Taller and later than Laxtonian. Pods of medium size. Pkt., 10c; pt., 30c; qt., 60c; 2 qts., \$1.10; 4 qts., \$2.00; bu., \$12.00.



Alderman Peas.

## PEAS—Main Crop

**FOTLATCH.** A heavy yielding, high quality, main crop dwarf Pea. One of the best for home gardens. Vines 2 feet tall; pods 5 inches long, containing 8 to 10 large Peas. Fkt., 10c; pt., 20c; qt., 60c; 2 qts., \$1.10; 4 qts., \$2.00; bm., \$12.00.

Fkt., 10c; pt., 30c; qt., 60c; 2 qts., \$1.10; 4 qts., \$2.00; bu., \$12.00.

Duke of Albany. An excellent Pea of the Telephone type, just as prolific and a little earlier. Fkt., 10c; pt., 30c; qt., 60c; 2 qts., \$1.10; 4 qts., \$2.00; bu., \$12.00.

Boston Unrivalled or Improved Telephone. Reliable and productive; vines 4 feet high; long, broad, light green pods. Pkt., 10c; pt., 30c; qt., 60c; 2 qts., \$1.10; 4 qts., \$2.00; bu., \$12.00.

Alderman. Robust strain of Telephone with dark green pods and vines.