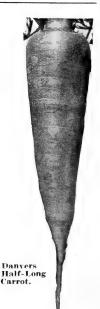

lder on all soils. Pkt., 15c; ½ oz., 60c; oz., \$1.00; lb., \$8.00.

UREHEAD. A thoroughbred strain of Late Flat Dutch. Pkt., 10c; oz., 30c; ¼ lb., \$1.00; lb., \$2.50.

3200 Early. Two weeks earlier than Drum-

SUREHEAD.

Savoy Early. Two weeks earlier than Drum-

had Savoy. Pkt., 10c; oz., 30c; ½ lb., \$1.00; lb., \$2.50.

Perfection Drumhead, Large flat heads with dark green, crinkled leaves. Quality superb; a favorite for home gardens. Pkt., 10c; oz., 30c; ½ lb., \$1.00; lb., \$2.50. Savov

Manmoth Rock Red. The standard Red Cabbage. Heads large, flat and solid. Productive and reliable. Pkt., 10c; oz., 35c; ¼ lb., \$1.10; lb., \$3.00. Red Danish Stonehead. Heads of medium

size, globular and extremely solid, dark red to the core. Pkt., 10c; oz., 35c; ¼ lb., \$1.10; 1b., \$3.00.









Chantenay Carrot.

# CARROTS

Deep, light, sandy soil will produce smooth, shapely Carrots, while a heavier clay will grow firmer and better colored roots. For early crop, sow the short-rooted varieties from the first to the middle of April, in rows 12 inches apart, and cover about ½ inch deep. For main crop, sow up to the middle of June in rows 15 to 18 inches apart. This out the plants to stand inches apart. inches apart. Thin out the plants to stand 3 to 4 inches apart. Carrots may be kept for Winter use in the same manner as beets.

One ounce of seed will sow 100 feet of row.

CHANTENAY HALF-LONG. Slightly tapered, blunt-rooted variety, the earliest of the large Carrots. Excellent for home gardens and early market. Pkt., 10c; oz., 20c; ¼ 1b., 50c.

anivers Half-Long. Roots average 6