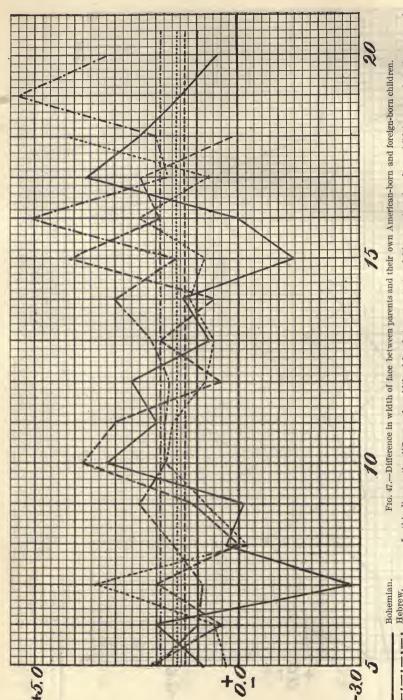

# LIST OF TABLES.

|       |      |                                                                                                                               | Page. |
|-------|------|-------------------------------------------------------------------------------------------------------------------------------|-------|
| TABLE | 1.   | Cephalic index, or width of head expressed in per cent of length of                                                           |       |
|       |      | head, of foreign-born and American-born Hebrews and Sicilians                                                                 | 5     |
|       | 2.   | Cephalic index of Hebrew and Sicilian boys: Foreign-born, those                                                               |       |
|       |      | born in America within ten years after arrival of mother, and                                                                 |       |
|       |      | those born ten years or more after arrival of mother                                                                          | 8     |
|       | 30   | Measurements of foreign-born and American-born Bohemians                                                                      | 10    |
|       |      | Measurements of foreign-born and American-born Slovaks and                                                                    | 10    |
|       | 30.  | Hungarians                                                                                                                    | 12    |
|       | 2.   | Hungarians.  Measurements of foreign-born and American-born Poles                                                             |       |
|       | 07.  | Measurements of foreign-born and American-born roles                                                                          | 14    |
|       | 3a.  | Measurements of foreign-born and American-born Bohemians,                                                                     | 7.0   |
|       |      | Slovaks, Hungarians, and Poles, combined                                                                                      | • 16  |
|       |      | Measurements of foreign-born and American-born Hebrews                                                                        | 18    |
|       |      | Measurements of foreign-born and American-born Sicilians                                                                      | 20    |
|       |      | Measurements of foreign-born and American-born Neapolitans                                                                    | 22    |
|       | 7.   | Measurements of American-born minus measurements of foreign-                                                                  |       |
|       |      | born: All types measured                                                                                                      | 56    |
|       | 8.   | Differences in head form of Hebrew males, between foreign-born,                                                               |       |
|       |      | those born in America within ten years after arrival of mother,                                                               |       |
|       |      | and those born ten years or more after arrival of mother                                                                      | 58    |
|       | 9.   | Cephalic index of foreign-born and American-born, arranged ac-                                                                |       |
|       |      | cording to time elapsed between birth and immigration: Hebrews,                                                               |       |
|       |      | Sicilians, and Neapolitans                                                                                                    | 61    |
|       | 10.  | Differences in stature and weight of Hebrew males, between for-                                                               |       |
|       |      | eign-born, those born in America within ten years after arrival                                                               |       |
|       |      | of mother, and those born ten years or more after arrival of mother.                                                          | 63    |
|       | 11.  | Measurements of foreign-born Hebrews, men and women, accord-                                                                  | 00    |
|       |      | ing to year of immigration                                                                                                    | 65    |
|       | 12   | Cephalic index of foreign-born and American-born for each year of                                                             | 00    |
|       | 1    | immigration: Hebrews, Sicilians, and Neapolitans                                                                              | 67    |
|       | 13   | Width of face of foreign-born and American-born adult Bohemians                                                               | 01    |
|       | 10.  | for each year of immigration                                                                                                  | 69    |
|       | 14   | for each year of immigration.  Excess of difference between parents and their American-born                                   | 00    |
|       | 11.  | children over difference between parents and their foreign-born                                                               |       |
|       |      |                                                                                                                               | 70    |
|       | 15   | children: Bohemians, Hebrews, Sicilians, and Neapolitans                                                                      | 10    |
|       | 10.  | Width of face of foreign-born and American-born adult Bohemians arranged according to time elapsed between birth and immigra- |       |
|       |      |                                                                                                                               | 73    |
|       | 16   | tion                                                                                                                          |       |
|       | 10.  | Rate of growth of head. Stature of children of families of different sizes: Toronto, Ontario,                                 | 78    |
|       | 17.  | Stature of children of families of different sizes: Toronto, Untario,                                                         | 0.0   |
|       | 7.0  | and Oakland, Cal                                                                                                              | 80    |
|       | 18.  | Number of individuals measured                                                                                                | 84    |
|       | 19.  | Test measurements of observers                                                                                                | 85    |
|       | 20.  | Head measurements according to observers (adults)                                                                             | 87    |
| 100   | 21.  | Differences between head measurements of single observers and                                                                 | 0.1   |
|       |      | general averages (adults)                                                                                                     | 91    |
|       | 21a. | Personal equations.                                                                                                           | 92    |
|       | 22.  | Numerical values of hair colors of Hebrews                                                                                    | 94    |
|       | 23.  | Numerical values of hair colors of Scotch                                                                                     | 95    |
|       |      | Numerical values of hair colors of Bohemians                                                                                  | 95    |
|       |      | Numerical values of hair colors of Sicilians                                                                                  | 96    |
|       | 26.  | Comparison of numerical values of hair colors as obtained from                                                                |       |
|       |      | different nationalities                                                                                                       | 97    |
|       | 97   | Absolute numerical reduce of heir colors                                                                                      | 0.8   |