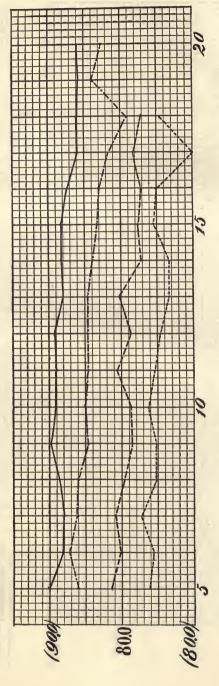

# LIST OF TABLES.

|       |      |                                                                                                                               | Page. |
|-------|------|-------------------------------------------------------------------------------------------------------------------------------|-------|
| TABLE | 1.   | Cephalic index, or width of head expressed in per cent of length of                                                           |       |
|       |      | head, of foreign-born and American-born Hebrews and Sicilians                                                                 | 5     |
|       | 2.   | Cephalic index of Hebrew and Sicilian boys: Foreign-born, those                                                               |       |
|       |      | born in America within ten years after arrival of mother, and                                                                 |       |
|       |      | those born ten years or more after arrival of mother                                                                          | 8     |
|       | 30   | Measurements of foreign-born and American-born Bohemians                                                                      | 10    |
|       |      | Measurements of foreign-born and American-born Slovaks and                                                                    | 10    |
|       | 30.  | Hungarians                                                                                                                    | 12    |
|       | 2.   | Hungarians.  Measurements of foreign-born and American-born Poles                                                             |       |
|       | 07.  | Measurements of foreign-born and American-born roles                                                                          | 14    |
|       | 3a.  | Measurements of foreign-born and American-born Bohemians,                                                                     | 7.0   |
|       |      | Slovaks, Hungarians, and Poles, combined                                                                                      | • 16  |
|       |      | Measurements of foreign-born and American-born Hebrews                                                                        | 18    |
|       |      | Measurements of foreign-born and American-born Sicilians                                                                      | 20    |
|       |      | Measurements of foreign-born and American-born Neapolitans                                                                    | 22    |
|       | 7.   | Measurements of American-born minus measurements of foreign-                                                                  |       |
|       |      | born: All types measured                                                                                                      | 56    |
|       | 8.   | Differences in head form of Hebrew males, between foreign-born,                                                               |       |
|       |      | those born in America within ten years after arrival of mother,                                                               |       |
|       |      | and those born ten years or more after arrival of mother                                                                      | 58    |
|       | 9.   | Cephalic index of foreign-born and American-born, arranged ac-                                                                |       |
|       |      | cording to time elapsed between birth and immigration: Hebrews,                                                               |       |
|       |      | Sicilians, and Neapolitans                                                                                                    | 61    |
|       | 10.  | Differences in stature and weight of Hebrew males, between for-                                                               |       |
|       |      | eign-born, those born in America within ten years after arrival                                                               |       |
|       |      | of mother, and those born ten years or more after arrival of mother.                                                          | 63    |
|       | 11.  | Measurements of foreign-born Hebrews, men and women, accord-                                                                  | 00    |
|       |      | ing to year of immigration                                                                                                    | 65    |
|       | 12   | Cephalic index of foreign-born and American-born for each year of                                                             | 00    |
|       | 1    | immigration: Hebrews, Sicilians, and Neapolitans                                                                              | 67    |
|       | 13   | Width of face of foreign-born and American-born adult Bohemians                                                               | 01    |
|       | 10.  | for each year of immigration                                                                                                  | 69    |
|       | 14   | for each year of immigration.  Excess of difference between parents and their American-born                                   | 00    |
|       | 11.  | children over difference between parents and their foreign-born                                                               |       |
|       |      |                                                                                                                               | 70    |
|       | 15   | children: Bohemians, Hebrews, Sicilians, and Neapolitans                                                                      | 10    |
|       | 10.  | Width of face of foreign-born and American-born adult Bohemians arranged according to time elapsed between birth and immigra- |       |
|       |      |                                                                                                                               | 73    |
|       | 16   | tion                                                                                                                          |       |
|       | 10.  | Rate of growth of head. Stature of children of families of different sizes: Toronto, Ontario,                                 | 78    |
|       | 17.  | Stature of children of families of different sizes: Toronto, Untario,                                                         | 0.0   |
|       | 7.0  | and Oakland, Cal                                                                                                              | 80    |
|       | 18.  | Number of individuals measured                                                                                                | 84    |
|       | 19.  | Test measurements of observers                                                                                                | 85    |
|       | 20.  | Head measurements according to observers (adults)                                                                             | 87    |
| 100   | 21.  | Differences between head measurements of single observers and                                                                 | 0.1   |
|       |      | general averages (adults)                                                                                                     | 91    |
|       | 21a. | Personal equations.                                                                                                           | 92    |
|       | 22.  | Numerical values of hair colors of Hebrews                                                                                    | 94    |
|       | 23.  | Numerical values of hair colors of Scotch                                                                                     | 95    |
|       |      | Numerical values of hair colors of Bohemians                                                                                  | 95    |
|       |      | Numerical values of hair colors of Sicilians                                                                                  | 96    |
|       | 26.  | Comparison of numerical values of hair colors as obtained from                                                                |       |
|       |      | different nationalities                                                                                                       | 97    |
|       | 97   | Absolute numerical reduce of heir colors                                                                                      | 0.8   |