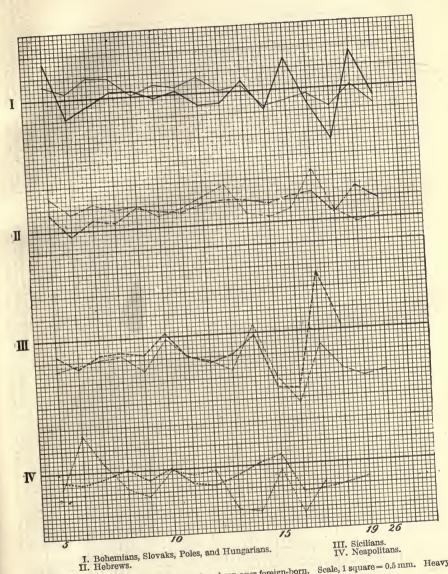

# LIST OF TABLES.

|       |      |                                                                                                                               | Page. |
|-------|------|-------------------------------------------------------------------------------------------------------------------------------|-------|
| TABLE | 1.   | Cephalic index, or width of head expressed in per cent of length of                                                           |       |
|       |      | head, of foreign-born and American-born Hebrews and Sicilians                                                                 | 5     |
|       | 2.   | Cephalic index of Hebrew and Sicilian boys: Foreign-born, those                                                               |       |
|       |      | born in America within ten years after arrival of mother, and                                                                 |       |
|       |      | those born ten years or more after arrival of mother                                                                          | 8     |
|       | 30   | Measurements of foreign-born and American-born Bohemians                                                                      | 10    |
|       |      | Measurements of foreign-born and American-born Slovaks and                                                                    | 10    |
|       | 30.  | Hungarians                                                                                                                    | 12    |
|       | 2.   | Hungarians.  Measurements of foreign-born and American-born Poles                                                             |       |
|       | 07.  | Measurements of foreign-born and American-born roles                                                                          | 14    |
|       | 3a.  | Measurements of foreign-born and American-born Bohemians,                                                                     | 7.0   |
|       |      | Slovaks, Hungarians, and Poles, combined                                                                                      | • 16  |
|       |      | Measurements of foreign-born and American-born Hebrews                                                                        | 18    |
|       |      | Measurements of foreign-born and American-born Sicilians                                                                      | 20    |
|       |      | Measurements of foreign-born and American-born Neapolitans                                                                    | 22    |
|       | 7.   | Measurements of American-born minus measurements of foreign-                                                                  |       |
|       |      | born: All types measured                                                                                                      | 56    |
|       | 8.   | Differences in head form of Hebrew males, between foreign-born,                                                               |       |
|       |      | those born in America within ten years after arrival of mother,                                                               |       |
|       |      | and those born ten years or more after arrival of mother                                                                      | 58    |
|       | 9.   | Cephalic index of foreign-born and American-born, arranged ac-                                                                |       |
|       |      | cording to time elapsed between birth and immigration: Hebrews,                                                               |       |
|       |      | Sicilians, and Neapolitans                                                                                                    | 61    |
|       | 10.  | Differences in stature and weight of Hebrew males, between for-                                                               |       |
|       |      | eign-born, those born in America within ten years after arrival                                                               |       |
|       |      | of mother, and those born ten years or more after arrival of mother.                                                          | 63    |
|       | 11.  | Measurements of foreign-born Hebrews, men and women, accord-                                                                  | 00    |
|       |      | ing to year of immigration                                                                                                    | 65    |
|       | 12   | Cephalic index of foreign-born and American-born for each year of                                                             | 00    |
|       | 1    | immigration: Hebrews, Sicilians, and Neapolitans                                                                              | 67    |
|       | 13   | Width of face of foreign-born and American-born adult Bohemians                                                               | 01    |
|       | 10.  | for each year of immigration                                                                                                  | 69    |
|       | 14   | for each year of immigration.  Excess of difference between parents and their American-born                                   | 00    |
|       | 11.  | children over difference between parents and their foreign-born                                                               |       |
|       |      |                                                                                                                               | 70    |
|       | 15   | children: Bohemians, Hebrews, Sicilians, and Neapolitans                                                                      | 10    |
|       | 10.  | Width of face of foreign-born and American-born adult Bohemians arranged according to time elapsed between birth and immigra- |       |
|       |      |                                                                                                                               | 73    |
|       | 16   | tion                                                                                                                          |       |
|       | 10.  | Rate of growth of head. Stature of children of families of different sizes: Toronto, Ontario,                                 | 78    |
|       | 17.  | Stature of children of families of different sizes: Toronto, Untario,                                                         | 0.0   |
|       | 7.0  | and Oakland, Cal                                                                                                              | 80    |
|       | 18.  | Number of individuals measured                                                                                                | 84    |
|       | 19.  | Test measurements of observers                                                                                                | 85    |
|       | 20.  | Head measurements according to observers (adults)                                                                             | 87    |
| 100   | 21.  | Differences between head measurements of single observers and                                                                 | 0.1   |
|       |      | general averages (adults)                                                                                                     | 91    |
|       | 21a. | Personal equations.                                                                                                           | 92    |
|       | 22.  | Numerical values of hair colors of Hebrews                                                                                    | 94    |
|       | 23.  | Numerical values of hair colors of Scotch                                                                                     | 95    |
|       |      | Numerical values of hair colors of Bohemians                                                                                  | 95    |
|       |      | Numerical values of hair colors of Sicilians                                                                                  | 96    |
|       | 26.  | Comparison of numerical values of hair colors as obtained from                                                                |       |
|       |      | different nationalities                                                                                                       | 97    |
|       | 97   | Absolute numerical reduce of heir colors                                                                                      | 0.8   |