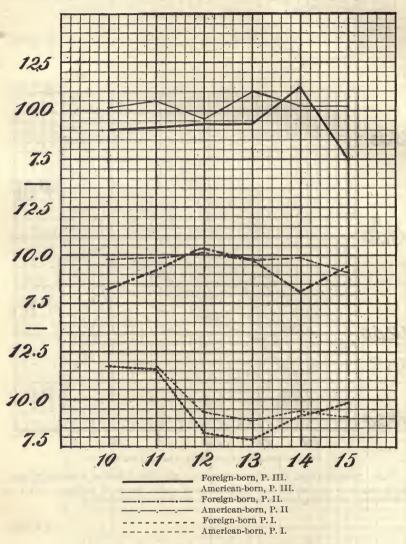

# LIST OF TABLES.

|       |      |                                                                                                                               | Page. |
|-------|------|-------------------------------------------------------------------------------------------------------------------------------|-------|
| TABLE | 1.   | Cephalic index, or width of head expressed in per cent of length of                                                           |       |
|       |      | head, of foreign-born and American-born Hebrews and Sicilians                                                                 | 5     |
|       | 2.   | Cephalic index of Hebrew and Sicilian boys: Foreign-born, those                                                               |       |
|       |      | born in America within ten years after arrival of mother, and                                                                 |       |
|       |      | those born ten years or more after arrival of mother                                                                          | 8     |
|       | 30   | Measurements of foreign-born and American-born Bohemians                                                                      | 10    |
|       |      | Measurements of foreign-born and American-born Slovaks and                                                                    | 10    |
|       | 30.  | Hungarians                                                                                                                    | 12    |
|       | 2.   | Hungarians.  Measurements of foreign-born and American-born Poles                                                             |       |
|       | 07.  | Measurements of foreign-born and American-born roles                                                                          | 14    |
|       | 3a.  | Measurements of foreign-born and American-born Bohemians,                                                                     | 7.0   |
|       |      | Slovaks, Hungarians, and Poles, combined                                                                                      | • 16  |
|       |      | Measurements of foreign-born and American-born Hebrews                                                                        | 18    |
|       |      | Measurements of foreign-born and American-born Sicilians                                                                      | 20    |
|       |      | Measurements of foreign-born and American-born Neapolitans                                                                    | 22    |
|       | 7.   | Measurements of American-born minus measurements of foreign-                                                                  |       |
|       |      | born: All types measured                                                                                                      | 56    |
|       | 8.   | Differences in head form of Hebrew males, between foreign-born,                                                               |       |
|       |      | those born in America within ten years after arrival of mother,                                                               |       |
|       |      | and those born ten years or more after arrival of mother                                                                      | 58    |
|       | 9.   | Cephalic index of foreign-born and American-born, arranged ac-                                                                |       |
|       |      | cording to time elapsed between birth and immigration: Hebrews,                                                               |       |
|       |      | Sicilians, and Neapolitans                                                                                                    | 61    |
|       | 10.  | Differences in stature and weight of Hebrew males, between for-                                                               |       |
|       |      | eign-born, those born in America within ten years after arrival                                                               |       |
|       |      | of mother, and those born ten years or more after arrival of mother.                                                          | 63    |
|       | 11.  | Measurements of foreign-born Hebrews, men and women, accord-                                                                  | 00    |
|       |      | ing to year of immigration                                                                                                    | 65    |
|       | 12   | Cephalic index of foreign-born and American-born for each year of                                                             | 00    |
|       | 1    | immigration: Hebrews, Sicilians, and Neapolitans                                                                              | 67    |
|       | 13   | Width of face of foreign-born and American-born adult Bohemians                                                               | 01    |
|       | 10.  | for each year of immigration                                                                                                  | 69    |
|       | 14   | for each year of immigration.  Excess of difference between parents and their American-born                                   | 00    |
|       | 11.  | children over difference between parents and their foreign-born                                                               |       |
|       |      |                                                                                                                               | 70    |
|       | 15   | children: Bohemians, Hebrews, Sicilians, and Neapolitans                                                                      | 10    |
|       | 10.  | Width of face of foreign-born and American-born adult Bohemians arranged according to time elapsed between birth and immigra- |       |
|       |      |                                                                                                                               | 73    |
|       | 16   | tion                                                                                                                          |       |
|       | 10.  | Rate of growth of head. Stature of children of families of different sizes: Toronto, Ontario,                                 | 78    |
|       | 17.  | Stature of children of families of different sizes: Toronto, Untario,                                                         | 0.0   |
|       | 7.0  | and Oakland, Cal                                                                                                              | 80    |
|       | 18.  | Number of individuals measured                                                                                                | 84    |
|       | 19.  | Test measurements of observers                                                                                                | 85    |
|       | 20.  | Head measurements according to observers (adults)                                                                             | 87    |
| 100   | 21.  | Differences between head measurements of single observers and                                                                 | 0.1   |
|       |      | general averages (adults)                                                                                                     | 91    |
|       | 21a. | Personal equations.                                                                                                           | 92    |
|       | 22.  | Numerical values of hair colors of Hebrews                                                                                    | 94    |
|       | 23.  | Numerical values of hair colors of Scotch                                                                                     | 95    |
|       |      | Numerical values of hair colors of Bohemians                                                                                  | 95    |
|       |      | Numerical values of hair colors of Sicilians                                                                                  | 96    |
|       | 26.  | Comparison of numerical values of hair colors as obtained from                                                                |       |
|       |      | different nationalities                                                                                                       | 97    |
|       | 97   | Absolute numerical reduce of heir colors                                                                                      | 0.8   |