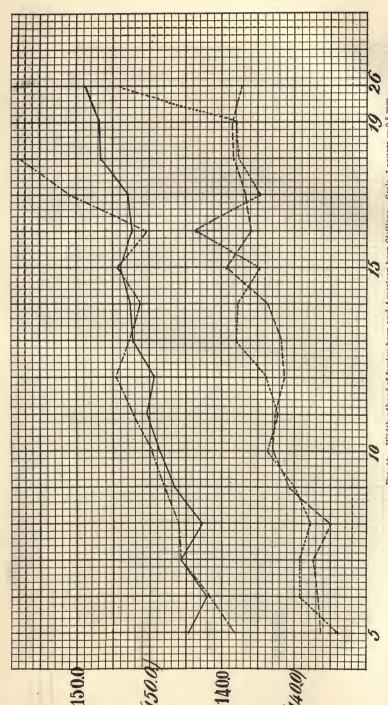

# LIST OF TABLES.

|       |      |                                                                                                                               | Page. |
|-------|------|-------------------------------------------------------------------------------------------------------------------------------|-------|
| TABLE | 1.   | Cephalic index, or width of head expressed in per cent of length of                                                           |       |
|       |      | head, of foreign-born and American-born Hebrews and Sicilians                                                                 | 5     |
|       | 2.   | Cephalic index of Hebrew and Sicilian boys: Foreign-born, those                                                               |       |
|       |      | born in America within ten years after arrival of mother, and                                                                 |       |
|       |      | those born ten years or more after arrival of mother                                                                          | 8     |
|       | 30   | Measurements of foreign-born and American-born Bohemians                                                                      | 10    |
|       |      | Measurements of foreign-born and American-born Slovaks and                                                                    | 10    |
|       | 30.  | Hungarians                                                                                                                    | 12    |
|       | 2.   | Hungarians.  Measurements of foreign-born and American-born Poles                                                             |       |
|       | 07.  | Measurements of foreign-born and American-born roles                                                                          | 14    |
|       | 3a.  | Measurements of foreign-born and American-born Bohemians,                                                                     | 7.0   |
|       |      | Slovaks, Hungarians, and Poles, combined                                                                                      | • 16  |
|       |      | Measurements of foreign-born and American-born Hebrews                                                                        | 18    |
|       |      | Measurements of foreign-born and American-born Sicilians                                                                      | 20    |
|       |      | Measurements of foreign-born and American-born Neapolitans                                                                    | 22    |
|       | 7.   | Measurements of American-born minus measurements of foreign-                                                                  |       |
|       |      | born: All types measured                                                                                                      | 56    |
|       | 8.   | Differences in head form of Hebrew males, between foreign-born,                                                               |       |
|       |      | those born in America within ten years after arrival of mother,                                                               |       |
|       |      | and those born ten years or more after arrival of mother                                                                      | 58    |
|       | 9.   | Cephalic index of foreign-born and American-born, arranged ac-                                                                |       |
|       |      | cording to time elapsed between birth and immigration: Hebrews,                                                               |       |
|       |      | Sicilians, and Neapolitans                                                                                                    | 61    |
|       | 10.  | Differences in stature and weight of Hebrew males, between for-                                                               |       |
|       |      | eign-born, those born in America within ten years after arrival                                                               |       |
|       |      | of mother, and those born ten years or more after arrival of mother.                                                          | 63    |
|       | 11.  | Measurements of foreign-born Hebrews, men and women, accord-                                                                  | 00    |
|       |      | ing to year of immigration                                                                                                    | 65    |
|       | 12   | Cephalic index of foreign-born and American-born for each year of                                                             | 00    |
|       | 1    | immigration: Hebrews, Sicilians, and Neapolitans                                                                              | 67    |
|       | 13   | Width of face of foreign-born and American-born adult Bohemians                                                               | 01    |
|       | 10.  | for each year of immigration                                                                                                  | 69    |
|       | 14   | for each year of immigration.  Excess of difference between parents and their American-born                                   | 00    |
|       | 11.  | children over difference between parents and their foreign-born                                                               |       |
|       |      |                                                                                                                               | 70    |
|       | 15   | children: Bohemians, Hebrews, Sicilians, and Neapolitans                                                                      | 10    |
|       | 10.  | Width of face of foreign-born and American-born adult Bohemians arranged according to time elapsed between birth and immigra- |       |
|       |      |                                                                                                                               | 73    |
|       | 16   | tion                                                                                                                          |       |
|       | 10.  | Rate of growth of head. Stature of children of families of different sizes: Toronto, Ontario,                                 | 78    |
|       | 17.  | Stature of children of families of different sizes: Toronto, Untario,                                                         | 0.0   |
|       | 7.0  | and Oakland, Cal                                                                                                              | 80    |
|       | 18.  | Number of individuals measured                                                                                                | 84    |
|       | 19.  | Test measurements of observers                                                                                                | 85    |
|       | 20.  | Head measurements according to observers (adults)                                                                             | 87    |
| 100   | 21.  | Differences between head measurements of single observers and                                                                 | 0.1   |
|       |      | general averages (adults)                                                                                                     | 91    |
|       | 21a. | Personal equations.                                                                                                           | 92    |
|       | 22.  | Numerical values of hair colors of Hebrews                                                                                    | 94    |
|       | 23.  | Numerical values of hair colors of Scotch                                                                                     | 95    |
|       |      | Numerical values of hair colors of Bohemians                                                                                  | 95    |
|       |      | Numerical values of hair colors of Sicilians                                                                                  | 96    |
|       | 26.  | Comparison of numerical values of hair colors as obtained from                                                                |       |
|       |      | different nationalities                                                                                                       | 97    |
|       | 97   | Absolute numerical reduce of heir colors                                                                                      | 0.8   |