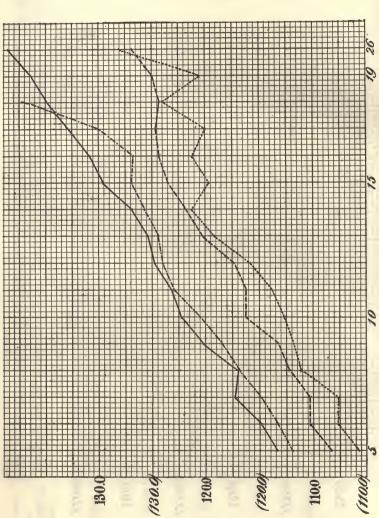

# LIST OF TABLES.

|       |      |                                                                                                                               | Page. |
|-------|------|-------------------------------------------------------------------------------------------------------------------------------|-------|
| TABLE | 1.   | Cephalic index, or width of head expressed in per cent of length of                                                           |       |
|       |      | head, of foreign-born and American-born Hebrews and Sicilians                                                                 | 5     |
|       | 2.   | Cephalic index of Hebrew and Sicilian boys: Foreign-born, those                                                               |       |
|       |      | born in America within ten years after arrival of mother, and                                                                 |       |
|       |      | those born ten years or more after arrival of mother                                                                          | 8     |
|       | 30   | Measurements of foreign-born and American-born Bohemians                                                                      | 10    |
|       |      | Measurements of foreign-born and American-born Slovaks and                                                                    | 10    |
|       | 30.  | Hungarians                                                                                                                    | 12    |
|       | 2.   | Hungarians.  Measurements of foreign-born and American-born Poles                                                             |       |
|       | 07.  | Measurements of foreign-born and American-born roles                                                                          | 14    |
|       | 3a.  | Measurements of foreign-born and American-born Bohemians,                                                                     | 7.0   |
|       |      | Slovaks, Hungarians, and Poles, combined                                                                                      | • 16  |
|       |      | Measurements of foreign-born and American-born Hebrews                                                                        | 18    |
|       |      | Measurements of foreign-born and American-born Sicilians                                                                      | 20    |
|       |      | Measurements of foreign-born and American-born Neapolitans                                                                    | 22    |
|       | 7.   | Measurements of American-born minus measurements of foreign-                                                                  |       |
|       |      | born: All types measured                                                                                                      | 56    |
|       | 8.   | Differences in head form of Hebrew males, between foreign-born,                                                               |       |
|       |      | those born in America within ten years after arrival of mother,                                                               |       |
|       |      | and those born ten years or more after arrival of mother                                                                      | 58    |
|       | 9.   | Cephalic index of foreign-born and American-born, arranged ac-                                                                |       |
|       |      | cording to time elapsed between birth and immigration: Hebrews,                                                               |       |
|       |      | Sicilians, and Neapolitans                                                                                                    | 61    |
|       | 10.  | Differences in stature and weight of Hebrew males, between for-                                                               |       |
|       |      | eign-born, those born in America within ten years after arrival                                                               |       |
|       |      | of mother, and those born ten years or more after arrival of mother.                                                          | 63    |
|       | 11.  | Measurements of foreign-born Hebrews, men and women, accord-                                                                  | 00    |
|       |      | ing to year of immigration                                                                                                    | 65    |
|       | 12   | Cephalic index of foreign-born and American-born for each year of                                                             | 00    |
|       | 1    | immigration: Hebrews, Sicilians, and Neapolitans                                                                              | 67    |
|       | 13   | Width of face of foreign-born and American-born adult Bohemians                                                               | 01    |
|       | 10.  | for each year of immigration                                                                                                  | 69    |
|       | 14   | for each year of immigration.  Excess of difference between parents and their American-born                                   | 00    |
|       | 11.  | children over difference between parents and their foreign-born                                                               |       |
|       |      |                                                                                                                               | 70    |
|       | 15   | children: Bohemians, Hebrews, Sicilians, and Neapolitans                                                                      | 10    |
|       | 10.  | Width of face of foreign-born and American-born adult Bohemians arranged according to time elapsed between birth and immigra- |       |
|       |      |                                                                                                                               | 73    |
|       | 16   | tion                                                                                                                          |       |
|       | 10.  | Rate of growth of head. Stature of children of families of different sizes: Toronto, Ontario,                                 | 78    |
|       | 17.  | Stature of children of families of different sizes: Toronto, Untario,                                                         | 0.0   |
|       | 7.0  | and Oakland, Cal                                                                                                              | 80    |
|       | 18.  | Number of individuals measured                                                                                                | 84    |
|       | 19.  | Test measurements of observers                                                                                                | 85    |
|       | 20.  | Head measurements according to observers (adults)                                                                             | 87    |
| 100   | 21.  | Differences between head measurements of single observers and                                                                 | 0.1   |
|       |      | general averages (adults)                                                                                                     | 91    |
|       | 21a. | Personal equations.                                                                                                           | 92    |
|       | 22.  | Numerical values of hair colors of Hebrews                                                                                    | 94    |
|       | 23.  | Numerical values of hair colors of Scotch                                                                                     | 95    |
|       |      | Numerical values of hair colors of Bohemians                                                                                  | 95    |
|       |      | Numerical values of hair colors of Sicilians                                                                                  | 96    |
|       | 26.  | Comparison of numerical values of hair colors as obtained from                                                                |       |
|       |      | different nationalities                                                                                                       | 97    |
|       | 97   | Absolute numerical reduce of heir colors                                                                                      | 0.8   |