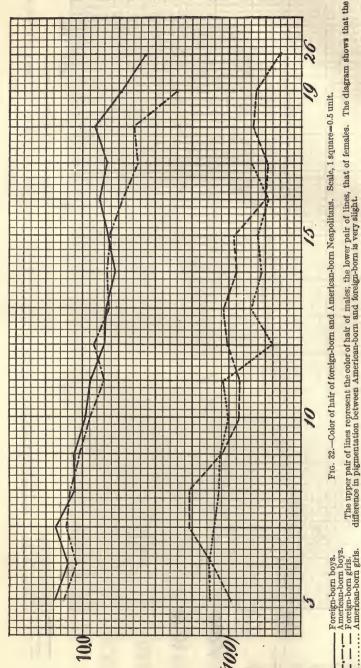

# LIST OF TABLES.

|       |      |                                                                                                                               | Page. |
|-------|------|-------------------------------------------------------------------------------------------------------------------------------|-------|
| TABLE | 1.   | Cephalic index, or width of head expressed in per cent of length of                                                           |       |
|       |      | head, of foreign-born and American-born Hebrews and Sicilians                                                                 | 5     |
|       | 2.   | Cephalic index of Hebrew and Sicilian boys: Foreign-born, those                                                               |       |
|       |      | born in America within ten years after arrival of mother, and                                                                 |       |
|       |      | those born ten years or more after arrival of mother                                                                          | 8     |
|       | 30   | Measurements of foreign-born and American-born Bohemians                                                                      | 10    |
|       |      | Measurements of foreign-born and American-born Slovaks and                                                                    | 10    |
|       | 30.  | Hungarians                                                                                                                    | 12    |
|       | 2.   | Hungarians.  Measurements of foreign-born and American-born Poles                                                             |       |
|       | 07.  | Measurements of foreign-born and American-born roles                                                                          | 14    |
|       | 3a.  | Measurements of foreign-born and American-born Bohemians,                                                                     | 7.0   |
|       |      | Slovaks, Hungarians, and Poles, combined                                                                                      | • 16  |
|       |      | Measurements of foreign-born and American-born Hebrews                                                                        | 18    |
|       |      | Measurements of foreign-born and American-born Sicilians                                                                      | 20    |
|       |      | Measurements of foreign-born and American-born Neapolitans                                                                    | 22    |
|       | 7.   | Measurements of American-born minus measurements of foreign-                                                                  |       |
|       |      | born: All types measured                                                                                                      | 56    |
|       | 8.   | Differences in head form of Hebrew males, between foreign-born,                                                               |       |
|       |      | those born in America within ten years after arrival of mother,                                                               |       |
|       |      | and those born ten years or more after arrival of mother                                                                      | 58    |
|       | 9.   | Cephalic index of foreign-born and American-born, arranged ac-                                                                |       |
|       |      | cording to time elapsed between birth and immigration: Hebrews,                                                               |       |
|       |      | Sicilians, and Neapolitans                                                                                                    | 61    |
|       | 10.  | Differences in stature and weight of Hebrew males, between for-                                                               |       |
|       |      | eign-born, those born in America within ten years after arrival                                                               |       |
|       |      | of mother, and those born ten years or more after arrival of mother.                                                          | 63    |
|       | 11.  | Measurements of foreign-born Hebrews, men and women, accord-                                                                  | 00    |
|       |      | ing to year of immigration                                                                                                    | 65    |
|       | 12   | Cephalic index of foreign-born and American-born for each year of                                                             | 00    |
|       | 1    | immigration: Hebrews, Sicilians, and Neapolitans                                                                              | 67    |
|       | 13   | Width of face of foreign-born and American-born adult Bohemians                                                               | 01    |
|       | 10.  | for each year of immigration                                                                                                  | 69    |
|       | 14   | for each year of immigration.  Excess of difference between parents and their American-born                                   | 00    |
|       | 11.  | children over difference between parents and their foreign-born                                                               |       |
|       |      |                                                                                                                               | 70    |
|       | 15   | children: Bohemians, Hebrews, Sicilians, and Neapolitans                                                                      | 10    |
|       | 10.  | Width of face of foreign-born and American-born adult Bohemians arranged according to time elapsed between birth and immigra- |       |
|       |      |                                                                                                                               | 73    |
|       | 16   | tion                                                                                                                          |       |
|       | 10.  | Rate of growth of head. Stature of children of families of different sizes: Toronto, Ontario,                                 | 78    |
|       | 17.  | Stature of children of families of different sizes: Toronto, Untario,                                                         | 0.0   |
|       | 7.0  | and Oakland, Cal                                                                                                              | 80    |
|       | 18.  | Number of individuals measured                                                                                                | 84    |
|       | 19.  | Test measurements of observers                                                                                                | 85    |
|       | 20.  | Head measurements according to observers (adults)                                                                             | 87    |
| 100   | 21.  | Differences between head measurements of single observers and                                                                 | 0.1   |
|       |      | general averages (adults)                                                                                                     | 91    |
|       | 21a. | Personal equations.                                                                                                           | 92    |
|       | 22.  | Numerical values of hair colors of Hebrews                                                                                    | 94    |
|       | 23.  | Numerical values of hair colors of Scotch                                                                                     | 95    |
|       |      | Numerical values of hair colors of Bohemians                                                                                  | 95    |
|       |      | Numerical values of hair colors of Sicilians                                                                                  | 96    |
|       | 26.  | Comparison of numerical values of hair colors as obtained from                                                                |       |
|       |      | different nationalities                                                                                                       | 97    |
|       | 97   | Absolute numerical reduce of heir colors                                                                                      | 0.8   |