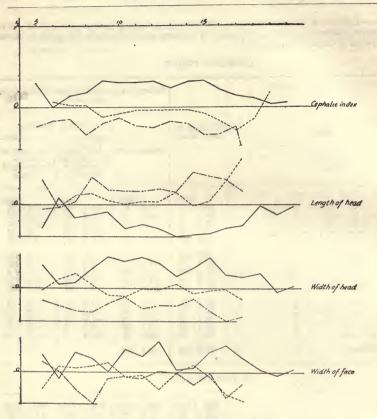

# LIST OF TABLES.

|       |      |                                                                                                                               | Page. |
|-------|------|-------------------------------------------------------------------------------------------------------------------------------|-------|
| TABLE | 1.   | Cephalic index, or width of head expressed in per cent of length of                                                           |       |
|       |      | head, of foreign-born and American-born Hebrews and Sicilians                                                                 | 5     |
|       | 2.   | Cephalic index of Hebrew and Sicilian boys: Foreign-born, those                                                               |       |
|       |      | born in America within ten years after arrival of mother, and                                                                 |       |
|       |      | those born ten years or more after arrival of mother                                                                          | 8     |
|       | 30   | Measurements of foreign-born and American-born Bohemians                                                                      | 10    |
|       |      | Measurements of foreign-born and American-born Slovaks and                                                                    | 10    |
|       | 30.  | Hungarians                                                                                                                    | 12    |
|       | 2.   | Hungarians.  Measurements of foreign-born and American-born Poles                                                             |       |
|       | 07.  | Measurements of foreign-born and American-born roles                                                                          | 14    |
|       | 3a.  | Measurements of foreign-born and American-born Bohemians,                                                                     | 7.0   |
|       |      | Slovaks, Hungarians, and Poles, combined                                                                                      | • 16  |
|       |      | Measurements of foreign-born and American-born Hebrews                                                                        | 18    |
|       |      | Measurements of foreign-born and American-born Sicilians                                                                      | 20    |
|       |      | Measurements of foreign-born and American-born Neapolitans                                                                    | 22    |
|       | 7.   | Measurements of American-born minus measurements of foreign-                                                                  |       |
|       |      | born: All types measured                                                                                                      | 56    |
|       | 8.   | Differences in head form of Hebrew males, between foreign-born,                                                               |       |
|       |      | those born in America within ten years after arrival of mother,                                                               |       |
|       |      | and those born ten years or more after arrival of mother                                                                      | 58    |
|       | 9.   | Cephalic index of foreign-born and American-born, arranged ac-                                                                |       |
|       |      | cording to time elapsed between birth and immigration: Hebrews,                                                               |       |
|       |      | Sicilians, and Neapolitans                                                                                                    | 61    |
|       | 10.  | Differences in stature and weight of Hebrew males, between for-                                                               |       |
|       |      | eign-born, those born in America within ten years after arrival                                                               |       |
|       |      | of mother, and those born ten years or more after arrival of mother.                                                          | 63    |
|       | 11.  | Measurements of foreign-born Hebrews, men and women, accord-                                                                  | 00    |
|       |      | ing to year of immigration                                                                                                    | 65    |
|       | 12   | Cephalic index of foreign-born and American-born for each year of                                                             | 00    |
|       | 1    | immigration: Hebrews, Sicilians, and Neapolitans                                                                              | 67    |
|       | 13   | Width of face of foreign-born and American-born adult Bohemians                                                               | 01    |
|       | 10.  | for each year of immigration                                                                                                  | 69    |
|       | 14   | for each year of immigration.  Excess of difference between parents and their American-born                                   | 00    |
|       | 11.  | children over difference between parents and their foreign-born                                                               |       |
|       |      |                                                                                                                               | 70    |
|       | 15   | children: Bohemians, Hebrews, Sicilians, and Neapolitans                                                                      | 10    |
|       | 10.  | Width of face of foreign-born and American-born adult Bohemians arranged according to time elapsed between birth and immigra- |       |
|       |      |                                                                                                                               | 73    |
|       | 16   | tion                                                                                                                          |       |
|       | 10.  | Rate of growth of head. Stature of children of families of different sizes: Toronto, Ontario,                                 | 78    |
|       | 17.  | Stature of children of families of different sizes: Toronto, Untario,                                                         | 0.0   |
|       | 7.0  | and Oakland, Cal                                                                                                              | 80    |
|       | 18.  | Number of individuals measured                                                                                                | 84    |
|       | 19.  | Test measurements of observers                                                                                                | 85    |
|       | 20.  | Head measurements according to observers (adults)                                                                             | 87    |
| 100   | 21.  | Differences between head measurements of single observers and                                                                 | 0.1   |
|       |      | general averages (adults)                                                                                                     | 91    |
|       | 21a. | Personal equations.                                                                                                           | 92    |
|       | 22.  | Numerical values of hair colors of Hebrews                                                                                    | 94    |
|       | 23.  | Numerical values of hair colors of Scotch                                                                                     | 95    |
|       |      | Numerical values of hair colors of Bohemians                                                                                  | 95    |
|       |      | Numerical values of hair colors of Sicilians                                                                                  | 96    |
|       | 26.  | Comparison of numerical values of hair colors as obtained from                                                                |       |
|       |      | different nationalities                                                                                                       | 97    |
|       | 97   | Absolute numerical reduce of heir colors                                                                                      | 0.8   |