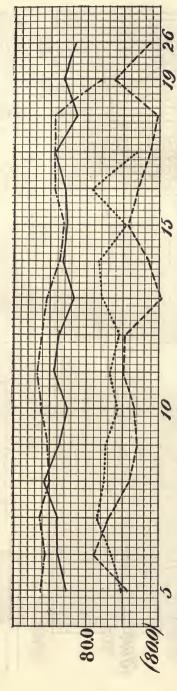

# LIST OF TABLES.

|       |      |                                                                                                                               | Page. |
|-------|------|-------------------------------------------------------------------------------------------------------------------------------|-------|
| TABLE | 1.   | Cephalic index, or width of head expressed in per cent of length of                                                           |       |
|       |      | head, of foreign-born and American-born Hebrews and Sicilians                                                                 | 5     |
|       | 2.   | Cephalic index of Hebrew and Sicilian boys: Foreign-born, those                                                               |       |
|       |      | born in America within ten years after arrival of mother, and                                                                 |       |
|       |      | those born ten years or more after arrival of mother                                                                          | 8     |
|       | 30   | Measurements of foreign-born and American-born Bohemians                                                                      | 10    |
|       |      | Measurements of foreign-born and American-born Slovaks and                                                                    | 10    |
|       | 30.  | Hungarians                                                                                                                    | 12    |
|       | 2.   | Hungarians.  Measurements of foreign-born and American-born Poles                                                             |       |
|       | 07.  | Measurements of foreign-born and American-born roles                                                                          | 14    |
|       | 3a.  | Measurements of foreign-born and American-born Bohemians,                                                                     | 7.0   |
|       |      | Slovaks, Hungarians, and Poles, combined                                                                                      | • 16  |
|       |      | Measurements of foreign-born and American-born Hebrews                                                                        | 18    |
|       |      | Measurements of foreign-born and American-born Sicilians                                                                      | 20    |
|       |      | Measurements of foreign-born and American-born Neapolitans                                                                    | 22    |
|       | 7.   | Measurements of American-born minus measurements of foreign-                                                                  |       |
|       |      | born: All types measured                                                                                                      | 56    |
|       | 8.   | Differences in head form of Hebrew males, between foreign-born,                                                               |       |
|       |      | those born in America within ten years after arrival of mother,                                                               |       |
|       |      | and those born ten years or more after arrival of mother                                                                      | 58    |
|       | 9.   | Cephalic index of foreign-born and American-born, arranged ac-                                                                |       |
|       |      | cording to time elapsed between birth and immigration: Hebrews,                                                               |       |
|       |      | Sicilians, and Neapolitans                                                                                                    | 61    |
|       | 10.  | Differences in stature and weight of Hebrew males, between for-                                                               |       |
|       |      | eign-born, those born in America within ten years after arrival                                                               |       |
|       |      | of mother, and those born ten years or more after arrival of mother.                                                          | 63    |
|       | 11.  | Measurements of foreign-born Hebrews, men and women, accord-                                                                  | 00    |
|       |      | ing to year of immigration                                                                                                    | 65    |
|       | 12   | Cephalic index of foreign-born and American-born for each year of                                                             | 00    |
|       | 1    | immigration: Hebrews, Sicilians, and Neapolitans                                                                              | 67    |
|       | 13   | Width of face of foreign-born and American-born adult Bohemians                                                               | 01    |
|       | 10.  | for each year of immigration                                                                                                  | 69    |
|       | 14   | for each year of immigration.  Excess of difference between parents and their American-born                                   | 00    |
|       | 11.  | children over difference between parents and their foreign-born                                                               |       |
|       |      |                                                                                                                               | 70    |
|       | 15   | children: Bohemians, Hebrews, Sicilians, and Neapolitans                                                                      | 10    |
|       | 10.  | Width of face of foreign-born and American-born adult Bohemians arranged according to time elapsed between birth and immigra- |       |
|       |      |                                                                                                                               | 73    |
|       | 16   | tion                                                                                                                          |       |
|       | 10.  | Rate of growth of head. Stature of children of families of different sizes: Toronto, Ontario,                                 | 78    |
|       | 17.  | Stature of children of families of different sizes: Toronto, Untario,                                                         | 0.0   |
|       | 7.0  | and Oakland, Cal                                                                                                              | 80    |
|       | 18.  | Number of individuals measured                                                                                                | 84    |
|       | 19.  | Test measurements of observers                                                                                                | 85    |
|       | 20.  | Head measurements according to observers (adults)                                                                             | 87    |
| 100   | 21.  | Differences between head measurements of single observers and                                                                 | 0.1   |
|       |      | general averages (adults)                                                                                                     | 91    |
|       | 21a. | Personal equations.                                                                                                           | 92    |
|       | 22.  | Numerical values of hair colors of Hebrews                                                                                    | 94    |
|       | 23.  | Numerical values of hair colors of Scotch                                                                                     | 95    |
|       |      | Numerical values of hair colors of Bohemians                                                                                  | 95    |
|       |      | Numerical values of hair colors of Sicilians                                                                                  | 96    |
|       | 26.  | Comparison of numerical values of hair colors as obtained from                                                                |       |
|       |      | different nationalities                                                                                                       | 97    |
|       | 97   | Absolute numerical reduce of heir colors                                                                                      | 0.8   |