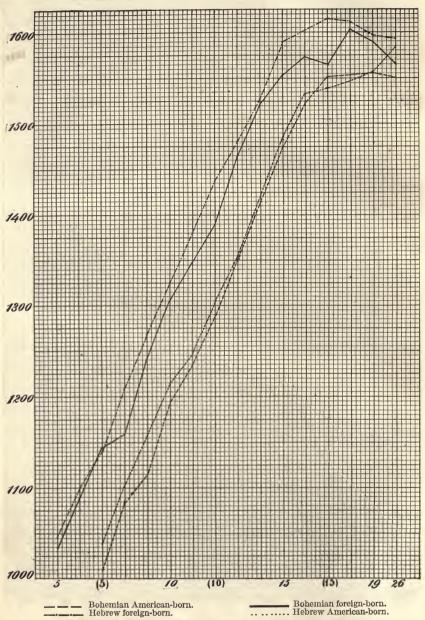

# LIST OF TABLES.

|       |      |                                                                                                                               | Page. |
|-------|------|-------------------------------------------------------------------------------------------------------------------------------|-------|
| TABLE | 1.   | Cephalic index, or width of head expressed in per cent of length of                                                           |       |
|       |      | head, of foreign-born and American-born Hebrews and Sicilians                                                                 | 5     |
|       | 2.   | Cephalic index of Hebrew and Sicilian boys: Foreign-born, those                                                               |       |
|       |      | born in America within ten years after arrival of mother, and                                                                 |       |
|       |      | those born ten years or more after arrival of mother                                                                          | 8     |
|       | 30   | Measurements of foreign-born and American-born Bohemians                                                                      | 10    |
|       |      | Measurements of foreign-born and American-born Slovaks and                                                                    | 10    |
|       | 30.  | Hungarians                                                                                                                    | 12    |
|       | 2.   | Hungarians.  Measurements of foreign-born and American-born Poles                                                             |       |
|       | 07.  | Measurements of foreign-born and American-born roles                                                                          | 14    |
|       | 3a.  | Measurements of foreign-born and American-born Bohemians,                                                                     | 7.0   |
|       |      | Slovaks, Hungarians, and Poles, combined                                                                                      | • 16  |
|       |      | Measurements of foreign-born and American-born Hebrews                                                                        | 18    |
|       |      | Measurements of foreign-born and American-born Sicilians                                                                      | 20    |
|       |      | Measurements of foreign-born and American-born Neapolitans                                                                    | 22    |
|       | 7.   | Measurements of American-born minus measurements of foreign-                                                                  |       |
|       |      | born: All types measured                                                                                                      | 56    |
|       | 8.   | Differences in head form of Hebrew males, between foreign-born,                                                               |       |
|       |      | those born in America within ten years after arrival of mother,                                                               |       |
|       |      | and those born ten years or more after arrival of mother                                                                      | 58    |
|       | 9.   | Cephalic index of foreign-born and American-born, arranged ac-                                                                |       |
|       |      | cording to time elapsed between birth and immigration: Hebrews,                                                               |       |
|       |      | Sicilians, and Neapolitans                                                                                                    | 61    |
|       | 10.  | Differences in stature and weight of Hebrew males, between for-                                                               |       |
|       |      | eign-born, those born in America within ten years after arrival                                                               |       |
|       |      | of mother, and those born ten years or more after arrival of mother.                                                          | 63    |
|       | 11.  | Measurements of foreign-born Hebrews, men and women, accord-                                                                  | 00    |
|       |      | ing to year of immigration                                                                                                    | 65    |
|       | 12   | Cephalic index of foreign-born and American-born for each year of                                                             | 00    |
|       | 1    | immigration: Hebrews, Sicilians, and Neapolitans                                                                              | 67    |
|       | 13   | Width of face of foreign-born and American-born adult Bohemians                                                               | 01    |
|       | 10.  | for each year of immigration                                                                                                  | 69    |
|       | 14   | for each year of immigration.  Excess of difference between parents and their American-born                                   | 00    |
|       | 11.  | children over difference between parents and their foreign-born                                                               |       |
|       |      |                                                                                                                               | 70    |
|       | 15   | children: Bohemians, Hebrews, Sicilians, and Neapolitans                                                                      | 10    |
|       | 10.  | Width of face of foreign-born and American-born adult Bohemians arranged according to time elapsed between birth and immigra- |       |
|       |      |                                                                                                                               | 73    |
|       | 16   | tion                                                                                                                          |       |
|       | 10.  | Rate of growth of head. Stature of children of families of different sizes: Toronto, Ontario,                                 | 78    |
|       | 17.  | Stature of children of families of different sizes: Toronto, Untario,                                                         | 0.0   |
|       | 7.0  | and Oakland, Cal                                                                                                              | 80    |
|       | 18.  | Number of individuals measured                                                                                                | 84    |
|       | 19.  | Test measurements of observers                                                                                                | 85    |
|       | 20.  | Head measurements according to observers (adults)                                                                             | 87    |
| 100   | 21.  | Differences between head measurements of single observers and                                                                 | 0.1   |
|       |      | general averages (adults)                                                                                                     | 91    |
|       | 21a. | Personal equations.                                                                                                           | 92    |
|       | 22.  | Numerical values of hair colors of Hebrews                                                                                    | 94    |
|       | 23.  | Numerical values of hair colors of Scotch                                                                                     | 95    |
|       |      | Numerical values of hair colors of Bohemians                                                                                  | 95    |
|       |      | Numerical values of hair colors of Sicilians                                                                                  | 96    |
|       | 26.  | Comparison of numerical values of hair colors as obtained from                                                                |       |
|       |      | different nationalities                                                                                                       | 97    |
|       | 97   | Absolute numerical reduce of heir colors                                                                                      | 0.8   |