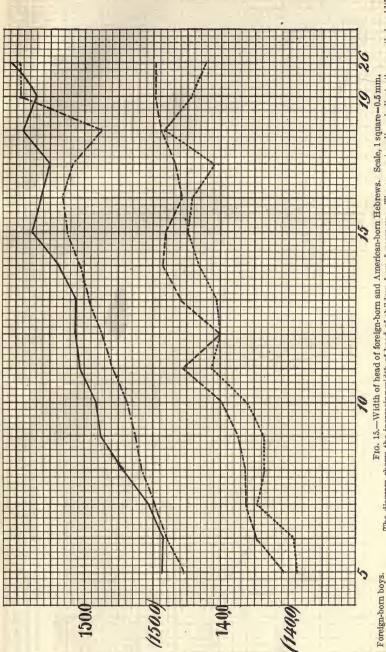

# LIST OF TABLES.

|       |      |                                                                                                                               | Page. |
|-------|------|-------------------------------------------------------------------------------------------------------------------------------|-------|
| TABLE | 1.   | Cephalic index, or width of head expressed in per cent of length of                                                           |       |
|       |      | head, of foreign-born and American-born Hebrews and Sicilians                                                                 | 5     |
|       | 2.   | Cephalic index of Hebrew and Sicilian boys: Foreign-born, those                                                               |       |
|       |      | born in America within ten years after arrival of mother, and                                                                 |       |
|       |      | those born ten years or more after arrival of mother                                                                          | 8     |
|       | 30   | Measurements of foreign-born and American-born Bohemians                                                                      | 10    |
|       |      | Measurements of foreign-born and American-born Slovaks and                                                                    | 10    |
|       | 30.  | Hungarians                                                                                                                    | 12    |
|       | 2.   | Hungarians.  Measurements of foreign-born and American-born Poles                                                             |       |
|       | 07.  | Measurements of foreign-born and American-born roles                                                                          | 14    |
|       | 3a.  | Measurements of foreign-born and American-born Bohemians,                                                                     | 7.0   |
|       |      | Slovaks, Hungarians, and Poles, combined                                                                                      | • 16  |
|       |      | Measurements of foreign-born and American-born Hebrews                                                                        | 18    |
|       |      | Measurements of foreign-born and American-born Sicilians                                                                      | 20    |
|       |      | Measurements of foreign-born and American-born Neapolitans                                                                    | 22    |
|       | 7.   | Measurements of American-born minus measurements of foreign-                                                                  |       |
|       |      | born: All types measured                                                                                                      | 56    |
|       | 8.   | Differences in head form of Hebrew males, between foreign-born,                                                               |       |
|       |      | those born in America within ten years after arrival of mother,                                                               |       |
|       |      | and those born ten years or more after arrival of mother                                                                      | 58    |
|       | 9.   | Cephalic index of foreign-born and American-born, arranged ac-                                                                |       |
|       |      | cording to time elapsed between birth and immigration: Hebrews,                                                               |       |
|       |      | Sicilians, and Neapolitans                                                                                                    | 61    |
|       | 10.  | Differences in stature and weight of Hebrew males, between for-                                                               |       |
|       |      | eign-born, those born in America within ten years after arrival                                                               |       |
|       |      | of mother, and those born ten years or more after arrival of mother.                                                          | 63    |
|       | 11.  | Measurements of foreign-born Hebrews, men and women, accord-                                                                  | 00    |
|       |      | ing to year of immigration                                                                                                    | 65    |
|       | 12   | Cephalic index of foreign-born and American-born for each year of                                                             | 00    |
|       | 1    | immigration: Hebrews, Sicilians, and Neapolitans                                                                              | 67    |
|       | 13   | Width of face of foreign-born and American-born adult Bohemians                                                               | 01    |
|       | 10.  | for each year of immigration                                                                                                  | 69    |
|       | 14   | for each year of immigration.  Excess of difference between parents and their American-born                                   | 00    |
|       | 11.  | children over difference between parents and their foreign-born                                                               |       |
|       |      |                                                                                                                               | 70    |
|       | 15   | children: Bohemians, Hebrews, Sicilians, and Neapolitans                                                                      | 10    |
|       | 10.  | Width of face of foreign-born and American-born adult Bohemians arranged according to time elapsed between birth and immigra- |       |
|       |      |                                                                                                                               | 73    |
|       | 16   | tion                                                                                                                          |       |
|       | 10.  | Rate of growth of head. Stature of children of families of different sizes: Toronto, Ontario,                                 | 78    |
|       | 17.  | Stature of children of families of different sizes: Toronto, Untario,                                                         | 0.0   |
|       | 7.0  | and Oakland, Cal                                                                                                              | 80    |
|       | 18.  | Number of individuals measured                                                                                                | 84    |
|       | 19.  | Test measurements of observers                                                                                                | 85    |
|       | 20.  | Head measurements according to observers (adults)                                                                             | 87    |
| 100   | 21.  | Differences between head measurements of single observers and                                                                 | 0.1   |
|       |      | general averages (adults)                                                                                                     | 91    |
|       | 21a. | Personal equations.                                                                                                           | 92    |
|       | 22.  | Numerical values of hair colors of Hebrews                                                                                    | 94    |
|       | 23.  | Numerical values of hair colors of Scotch                                                                                     | 95    |
|       |      | Numerical values of hair colors of Bohemians                                                                                  | 95    |
|       |      | Numerical values of hair colors of Sicilians                                                                                  | 96    |
|       | 26.  | Comparison of numerical values of hair colors as obtained from                                                                |       |
|       |      | different nationalities                                                                                                       | 97    |
|       | 97   | Absolute numerical reduce of heir colors                                                                                      | 0.8   |