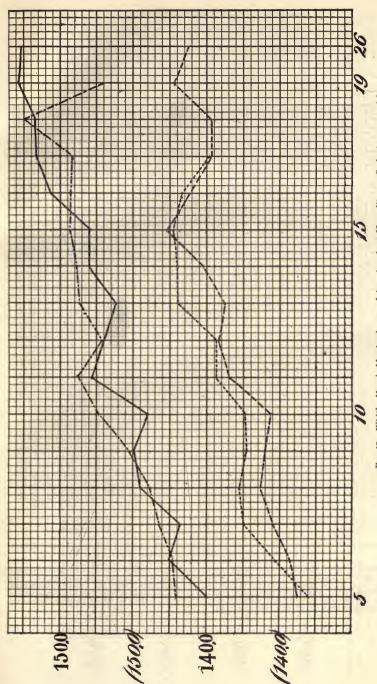

# LIST OF TABLES.

|       |      |                                                                                                                               | Page. |
|-------|------|-------------------------------------------------------------------------------------------------------------------------------|-------|
| TABLE | 1.   | Cephalic index, or width of head expressed in per cent of length of                                                           |       |
|       |      | head, of foreign-born and American-born Hebrews and Sicilians                                                                 | 5     |
|       | 2.   | Cephalic index of Hebrew and Sicilian boys: Foreign-born, those                                                               |       |
|       |      | born in America within ten years after arrival of mother, and                                                                 |       |
|       |      | those born ten years or more after arrival of mother                                                                          | 8     |
|       | 30   | Measurements of foreign-born and American-born Bohemians                                                                      | 10    |
|       |      | Measurements of foreign-born and American-born Slovaks and                                                                    | 10    |
|       | 30.  | Hungarians                                                                                                                    | 12    |
|       | 2.   | Hungarians.  Measurements of foreign-born and American-born Poles                                                             |       |
|       | 07.  | Measurements of foreign-born and American-born roles                                                                          | 14    |
|       | 3a.  | Measurements of foreign-born and American-born Bohemians,                                                                     | 7.0   |
|       |      | Slovaks, Hungarians, and Poles, combined                                                                                      | • 16  |
|       |      | Measurements of foreign-born and American-born Hebrews                                                                        | 18    |
|       |      | Measurements of foreign-born and American-born Sicilians                                                                      | 20    |
|       |      | Measurements of foreign-born and American-born Neapolitans                                                                    | 22    |
|       | 7.   | Measurements of American-born minus measurements of foreign-                                                                  |       |
|       |      | born: All types measured                                                                                                      | 56    |
|       | 8.   | Differences in head form of Hebrew males, between foreign-born,                                                               |       |
|       |      | those born in America within ten years after arrival of mother,                                                               |       |
|       |      | and those born ten years or more after arrival of mother                                                                      | 58    |
|       | 9.   | Cephalic index of foreign-born and American-born, arranged ac-                                                                |       |
|       |      | cording to time elapsed between birth and immigration: Hebrews,                                                               |       |
|       |      | Sicilians, and Neapolitans                                                                                                    | 61    |
|       | 10.  | Differences in stature and weight of Hebrew males, between for-                                                               |       |
|       |      | eign-born, those born in America within ten years after arrival                                                               |       |
|       |      | of mother, and those born ten years or more after arrival of mother.                                                          | 63    |
|       | 11.  | Measurements of foreign-born Hebrews, men and women, accord-                                                                  | 00    |
|       |      | ing to year of immigration                                                                                                    | 65    |
|       | 12   | Cephalic index of foreign-born and American-born for each year of                                                             | 00    |
|       | 1    | immigration: Hebrews, Sicilians, and Neapolitans                                                                              | 67    |
|       | 13   | Width of face of foreign-born and American-born adult Bohemians                                                               | 01    |
|       | 10.  | for each year of immigration                                                                                                  | 69    |
|       | 14   | for each year of immigration.  Excess of difference between parents and their American-born                                   | 00    |
|       | 11.  | children over difference between parents and their foreign-born                                                               |       |
|       |      |                                                                                                                               | 70    |
|       | 15   | children: Bohemians, Hebrews, Sicilians, and Neapolitans                                                                      | 10    |
|       | 10.  | Width of face of foreign-born and American-born adult Bohemians arranged according to time elapsed between birth and immigra- |       |
|       |      |                                                                                                                               | 73    |
|       | 16   | tion                                                                                                                          |       |
|       | 10.  | Rate of growth of head. Stature of children of families of different sizes: Toronto, Ontario,                                 | 78    |
|       | 17.  | Stature of children of families of different sizes: Toronto, Untario,                                                         | 0.0   |
|       | 7.0  | and Oakland, Cal                                                                                                              | 80    |
|       | 18.  | Number of individuals measured                                                                                                | 84    |
|       | 19.  | Test measurements of observers                                                                                                | 85    |
|       | 20.  | Head measurements according to observers (adults)                                                                             | 87    |
| 100   | 21.  | Differences between head measurements of single observers and                                                                 | 0.1   |
|       |      | general averages (adults)                                                                                                     | 91    |
|       | 21a. | Personal equations.                                                                                                           | 92    |
|       | 22.  | Numerical values of hair colors of Hebrews                                                                                    | 94    |
|       | 23.  | Numerical values of hair colors of Scotch                                                                                     | 95    |
|       |      | Numerical values of hair colors of Bohemians                                                                                  | 95    |
|       |      | Numerical values of hair colors of Sicilians                                                                                  | 96    |
|       | 26.  | Comparison of numerical values of hair colors as obtained from                                                                |       |
|       |      | different nationalities                                                                                                       | 97    |
|       | 97   | Absolute numerical reduce of heir colors                                                                                      | 0.8   |