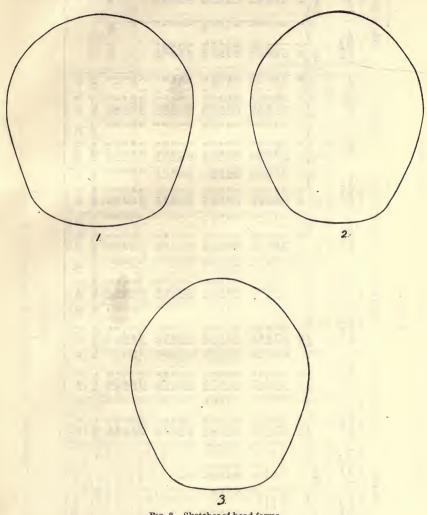

# LIST OF TABLES.

|       |      |                                                                                                                               | Page. |
|-------|------|-------------------------------------------------------------------------------------------------------------------------------|-------|
| TABLE | 1.   | Cephalic index, or width of head expressed in per cent of length of                                                           |       |
|       |      | head, of foreign-born and American-born Hebrews and Sicilians                                                                 | 5     |
|       | 2.   | Cephalic index of Hebrew and Sicilian boys: Foreign-born, those                                                               |       |
|       |      | born in America within ten years after arrival of mother, and                                                                 |       |
|       |      | those born ten years or more after arrival of mother                                                                          | 8     |
|       | 30   | Measurements of foreign-born and American-born Bohemians                                                                      | 10    |
|       |      | Measurements of foreign-born and American-born Slovaks and                                                                    | 10    |
|       | 30.  | Hungarians                                                                                                                    | 12    |
|       | 2.   | Hungarians.  Measurements of foreign-born and American-born Poles                                                             |       |
|       | 07.  | Measurements of foreign-born and American-born roles                                                                          | 14    |
|       | 3a.  | Measurements of foreign-born and American-born Bohemians,                                                                     | 7.0   |
|       |      | Slovaks, Hungarians, and Poles, combined                                                                                      | • 16  |
|       |      | Measurements of foreign-born and American-born Hebrews                                                                        | 18    |
|       |      | Measurements of foreign-born and American-born Sicilians                                                                      | 20    |
|       |      | Measurements of foreign-born and American-born Neapolitans                                                                    | 22    |
|       | 7.   | Measurements of American-born minus measurements of foreign-                                                                  |       |
|       |      | born: All types measured                                                                                                      | 56    |
|       | 8.   | Differences in head form of Hebrew males, between foreign-born,                                                               |       |
|       |      | those born in America within ten years after arrival of mother,                                                               |       |
|       |      | and those born ten years or more after arrival of mother                                                                      | 58    |
|       | 9.   | Cephalic index of foreign-born and American-born, arranged ac-                                                                |       |
|       |      | cording to time elapsed between birth and immigration: Hebrews,                                                               |       |
|       |      | Sicilians, and Neapolitans                                                                                                    | 61    |
|       | 10.  | Differences in stature and weight of Hebrew males, between for-                                                               |       |
|       |      | eign-born, those born in America within ten years after arrival                                                               |       |
|       |      | of mother, and those born ten years or more after arrival of mother.                                                          | 63    |
|       | 11.  | Measurements of foreign-born Hebrews, men and women, accord-                                                                  | 00    |
|       |      | ing to year of immigration                                                                                                    | 65    |
|       | 12   | Cephalic index of foreign-born and American-born for each year of                                                             | 00    |
|       | 1    | immigration: Hebrews, Sicilians, and Neapolitans                                                                              | 67    |
|       | 13   | Width of face of foreign-born and American-born adult Bohemians                                                               | 01    |
|       | 10.  | for each year of immigration                                                                                                  | 69    |
|       | 14   | for each year of immigration.  Excess of difference between parents and their American-born                                   | 00    |
|       | 11.  | children over difference between parents and their foreign-born                                                               |       |
|       |      |                                                                                                                               | 70    |
|       | 15   | children: Bohemians, Hebrews, Sicilians, and Neapolitans                                                                      | 10    |
|       | 10.  | Width of face of foreign-born and American-born adult Bohemians arranged according to time elapsed between birth and immigra- |       |
|       |      |                                                                                                                               | 73    |
|       | 16   | tion                                                                                                                          |       |
|       | 10.  | Rate of growth of head. Stature of children of families of different sizes: Toronto, Ontario,                                 | 78    |
|       | 17.  | Stature of children of families of different sizes: Toronto, Untario,                                                         | 0.0   |
|       | 7.0  | and Oakland, Cal                                                                                                              | 80    |
|       | 18.  | Number of individuals measured                                                                                                | 84    |
|       | 19.  | Test measurements of observers                                                                                                | 85    |
|       | 20.  | Head measurements according to observers (adults)                                                                             | 87    |
| 100   | 21.  | Differences between head measurements of single observers and                                                                 | 0.1   |
|       |      | general averages (adults)                                                                                                     | 91    |
|       | 21a. | Personal equations.                                                                                                           | 92    |
|       | 22.  | Numerical values of hair colors of Hebrews                                                                                    | 94    |
|       | 23.  | Numerical values of hair colors of Scotch                                                                                     | 95    |
|       |      | Numerical values of hair colors of Bohemians                                                                                  | 95    |
|       |      | Numerical values of hair colors of Sicilians                                                                                  | 96    |
|       | 26.  | Comparison of numerical values of hair colors as obtained from                                                                |       |
|       |      | different nationalities                                                                                                       | 97    |
|       | 97   | Absolute numerical reduce of heir colors                                                                                      | 0.8   |