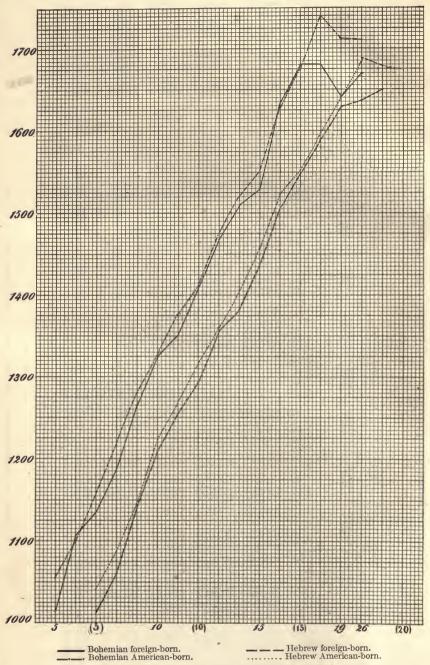

# LIST OF TABLES.

|       |      |                                                                                                                               | Page. |
|-------|------|-------------------------------------------------------------------------------------------------------------------------------|-------|
| TABLE | 1.   | Cephalic index, or width of head expressed in per cent of length of                                                           |       |
|       |      | head, of foreign-born and American-born Hebrews and Sicilians                                                                 | 5     |
|       | 2.   | Cephalic index of Hebrew and Sicilian boys: Foreign-born, those                                                               |       |
|       |      | born in America within ten years after arrival of mother, and                                                                 |       |
|       |      | those born ten years or more after arrival of mother                                                                          | 8     |
|       | 30   | Measurements of foreign-born and American-born Bohemians                                                                      | 10    |
|       |      | Measurements of foreign-born and American-born Slovaks and                                                                    | 10    |
|       | 30.  | Hungarians                                                                                                                    | 12    |
|       | 2.   | Hungarians.  Measurements of foreign-born and American-born Poles                                                             |       |
|       | 07.  | Measurements of foreign-born and American-born roles                                                                          | 14    |
|       | 3a.  | Measurements of foreign-born and American-born Bohemians,                                                                     | 7.0   |
|       |      | Slovaks, Hungarians, and Poles, combined                                                                                      | • 16  |
|       |      | Measurements of foreign-born and American-born Hebrews                                                                        | 18    |
|       |      | Measurements of foreign-born and American-born Sicilians                                                                      | 20    |
|       |      | Measurements of foreign-born and American-born Neapolitans                                                                    | 22    |
|       | 7.   | Measurements of American-born minus measurements of foreign-                                                                  |       |
|       |      | born: All types measured                                                                                                      | 56    |
|       | 8.   | Differences in head form of Hebrew males, between foreign-born,                                                               |       |
|       |      | those born in America within ten years after arrival of mother,                                                               |       |
|       |      | and those born ten years or more after arrival of mother                                                                      | 58    |
|       | 9.   | Cephalic index of foreign-born and American-born, arranged ac-                                                                |       |
|       |      | cording to time elapsed between birth and immigration: Hebrews,                                                               |       |
|       |      | Sicilians, and Neapolitans                                                                                                    | 61    |
|       | 10.  | Differences in stature and weight of Hebrew males, between for-                                                               |       |
|       |      | eign-born, those born in America within ten years after arrival                                                               |       |
|       |      | of mother, and those born ten years or more after arrival of mother.                                                          | 63    |
|       | 11.  | Measurements of foreign-born Hebrews, men and women, accord-                                                                  | 00    |
|       |      | ing to year of immigration                                                                                                    | 65    |
|       | 12   | Cephalic index of foreign-born and American-born for each year of                                                             | 00    |
|       | 1    | immigration: Hebrews, Sicilians, and Neapolitans                                                                              | 67    |
|       | 13   | Width of face of foreign-born and American-born adult Bohemians                                                               | 01    |
|       | 10.  | for each year of immigration                                                                                                  | 69    |
|       | 14   | for each year of immigration.  Excess of difference between parents and their American-born                                   | 00    |
|       | 11.  | children over difference between parents and their foreign-born                                                               |       |
|       |      |                                                                                                                               | 70    |
|       | 15   | children: Bohemians, Hebrews, Sicilians, and Neapolitans                                                                      | 10    |
|       | 10.  | Width of face of foreign-born and American-born adult Bohemians arranged according to time elapsed between birth and immigra- |       |
|       |      |                                                                                                                               | 73    |
|       | 16   | tion                                                                                                                          |       |
|       | 10.  | Rate of growth of head. Stature of children of families of different sizes: Toronto, Ontario,                                 | 78    |
|       | 17.  | Stature of children of families of different sizes: Toronto, Untario,                                                         | 0.0   |
|       | 7.0  | and Oakland, Cal                                                                                                              | 80    |
|       | 18.  | Number of individuals measured                                                                                                | 84    |
|       | 19.  | Test measurements of observers                                                                                                | 85    |
|       | 20.  | Head measurements according to observers (adults)                                                                             | 87    |
| 100   | 21.  | Differences between head measurements of single observers and                                                                 | 0.1   |
|       |      | general averages (adults)                                                                                                     | 91    |
|       | 21a. | Personal equations.                                                                                                           | 92    |
|       | 22.  | Numerical values of hair colors of Hebrews                                                                                    | 94    |
|       | 23.  | Numerical values of hair colors of Scotch                                                                                     | 95    |
|       |      | Numerical values of hair colors of Bohemians                                                                                  | 95    |
|       |      | Numerical values of hair colors of Sicilians                                                                                  | 96    |
|       | 26.  | Comparison of numerical values of hair colors as obtained from                                                                |       |
|       |      | different nationalities                                                                                                       | 97    |
|       | 97   | Absolute numerical reduce of heir colors                                                                                      | 0.8   |