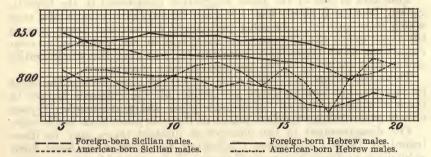

# LIST OF TABLES.

|       |      |                                                                                                                               | Page. |
|-------|------|-------------------------------------------------------------------------------------------------------------------------------|-------|
| TABLE | 1.   | Cephalic index, or width of head expressed in per cent of length of                                                           |       |
|       |      | head, of foreign-born and American-born Hebrews and Sicilians                                                                 | 5     |
|       | 2.   | Cephalic index of Hebrew and Sicilian boys: Foreign-born, those                                                               |       |
|       |      | born in America within ten years after arrival of mother, and                                                                 |       |
|       |      | those born ten years or more after arrival of mother                                                                          | 8     |
|       | 30   | Measurements of foreign-born and American-born Bohemians                                                                      | 10    |
|       |      | Measurements of foreign-born and American-born Slovaks and                                                                    | 10    |
|       | 30.  | Hungarians                                                                                                                    | 12    |
|       | 2.   | Hungarians.  Measurements of foreign-born and American-born Poles                                                             |       |
|       | 07.  | Measurements of foreign-born and American-born roles                                                                          | 14    |
|       | 3a.  | Measurements of foreign-born and American-born Bohemians,                                                                     | 7.0   |
|       |      | Slovaks, Hungarians, and Poles, combined                                                                                      | • 16  |
|       |      | Measurements of foreign-born and American-born Hebrews                                                                        | 18    |
|       |      | Measurements of foreign-born and American-born Sicilians                                                                      | 20    |
|       |      | Measurements of foreign-born and American-born Neapolitans                                                                    | 22    |
|       | 7.   | Measurements of American-born minus measurements of foreign-                                                                  |       |
|       |      | born: All types measured                                                                                                      | 56    |
|       | 8.   | Differences in head form of Hebrew males, between foreign-born,                                                               |       |
|       |      | those born in America within ten years after arrival of mother,                                                               |       |
|       |      | and those born ten years or more after arrival of mother                                                                      | 58    |
|       | 9.   | Cephalic index of foreign-born and American-born, arranged ac-                                                                |       |
|       |      | cording to time elapsed between birth and immigration: Hebrews,                                                               |       |
|       |      | Sicilians, and Neapolitans                                                                                                    | 61    |
|       | 10.  | Differences in stature and weight of Hebrew males, between for-                                                               |       |
|       |      | eign-born, those born in America within ten years after arrival                                                               |       |
|       |      | of mother, and those born ten years or more after arrival of mother.                                                          | 63    |
|       | 11.  | Measurements of foreign-born Hebrews, men and women, accord-                                                                  | 00    |
|       |      | ing to year of immigration                                                                                                    | 65    |
|       | 12   | Cephalic index of foreign-born and American-born for each year of                                                             | 00    |
|       | 1    | immigration: Hebrews, Sicilians, and Neapolitans                                                                              | 67    |
|       | 13   | Width of face of foreign-born and American-born adult Bohemians                                                               | 01    |
|       | 10.  | for each year of immigration                                                                                                  | 69    |
|       | 14   | for each year of immigration.  Excess of difference between parents and their American-born                                   | 00    |
|       | 11.  | children over difference between parents and their foreign-born                                                               |       |
|       |      |                                                                                                                               | 70    |
|       | 15   | children: Bohemians, Hebrews, Sicilians, and Neapolitans                                                                      | 10    |
|       | 10.  | Width of face of foreign-born and American-born adult Bohemians arranged according to time elapsed between birth and immigra- |       |
|       |      |                                                                                                                               | 73    |
|       | 16   | tion                                                                                                                          |       |
|       | 10.  | Rate of growth of head. Stature of children of families of different sizes: Toronto, Ontario,                                 | 78    |
|       | 17.  | Stature of children of families of different sizes: Toronto, Untario,                                                         | 0.0   |
|       | 7.0  | and Oakland, Cal                                                                                                              | 80    |
|       | 18.  | Number of individuals measured                                                                                                | 84    |
|       | 19.  | Test measurements of observers                                                                                                | 85    |
|       | 20.  | Head measurements according to observers (adults)                                                                             | 87    |
| 100   | 21.  | Differences between head measurements of single observers and                                                                 | 0.1   |
|       |      | general averages (adults)                                                                                                     | 91    |
|       | 21a. | Personal equations.                                                                                                           | 92    |
|       | 22.  | Numerical values of hair colors of Hebrews                                                                                    | 94    |
|       | 23.  | Numerical values of hair colors of Scotch                                                                                     | 95    |
|       |      | Numerical values of hair colors of Bohemians                                                                                  | 95    |
|       |      | Numerical values of hair colors of Sicilians                                                                                  | 96    |
|       | 26.  | Comparison of numerical values of hair colors as obtained from                                                                |       |
|       |      | different nationalities                                                                                                       | 97    |
|       | 97   | Absolute numerical reduce of heir colors                                                                                      | 0.8   |