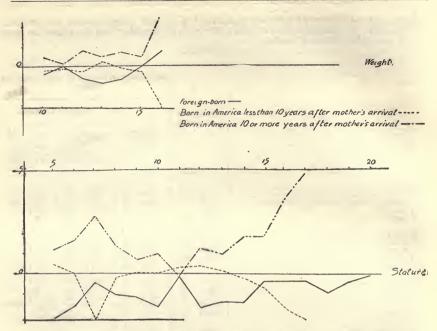

# LIST OF TABLES.

|       |      |                                                                                                                               | Page. |
|-------|------|-------------------------------------------------------------------------------------------------------------------------------|-------|
| TABLE | 1.   | Cephalic index, or width of head expressed in per cent of length of                                                           |       |
|       |      | head, of foreign-born and American-born Hebrews and Sicilians                                                                 | 5     |
|       | 2.   | Cephalic index of Hebrew and Sicilian boys: Foreign-born, those                                                               |       |
|       |      | born in America within ten years after arrival of mother, and                                                                 |       |
|       |      | those born ten years or more after arrival of mother                                                                          | 8     |
|       | 30   | Measurements of foreign-born and American-born Bohemians                                                                      | 10    |
|       |      | Measurements of foreign-born and American-born Slovaks and                                                                    | 10    |
|       | 30.  | Hungarians                                                                                                                    | 12    |
|       | 2.   | Hungarians.  Measurements of foreign-born and American-born Poles                                                             |       |
|       | 07.  | Measurements of foreign-born and American-born roles                                                                          | 14    |
|       | 3a.  | Measurements of foreign-born and American-born Bohemians,                                                                     | 7.0   |
|       |      | Slovaks, Hungarians, and Poles, combined                                                                                      | • 16  |
|       |      | Measurements of foreign-born and American-born Hebrews                                                                        | 18    |
|       |      | Measurements of foreign-born and American-born Sicilians                                                                      | 20    |
|       |      | Measurements of foreign-born and American-born Neapolitans                                                                    | 22    |
|       | 7.   | Measurements of American-born minus measurements of foreign-                                                                  |       |
|       |      | born: All types measured                                                                                                      | 56    |
|       | 8.   | Differences in head form of Hebrew males, between foreign-born,                                                               |       |
|       |      | those born in America within ten years after arrival of mother,                                                               |       |
|       |      | and those born ten years or more after arrival of mother                                                                      | 58    |
|       | 9.   | Cephalic index of foreign-born and American-born, arranged ac-                                                                |       |
|       |      | cording to time elapsed between birth and immigration: Hebrews,                                                               |       |
|       |      | Sicilians, and Neapolitans                                                                                                    | 61    |
|       | 10.  | Differences in stature and weight of Hebrew males, between for-                                                               |       |
|       |      | eign-born, those born in America within ten years after arrival                                                               |       |
|       |      | of mother, and those born ten years or more after arrival of mother.                                                          | 63    |
|       | 11.  | Measurements of foreign-born Hebrews, men and women, accord-                                                                  | 00    |
|       |      | ing to year of immigration                                                                                                    | 65    |
|       | 12   | Cephalic index of foreign-born and American-born for each year of                                                             | 00    |
|       | 1    | immigration: Hebrews, Sicilians, and Neapolitans                                                                              | 67    |
|       | 13   | Width of face of foreign-born and American-born adult Bohemians                                                               | 01    |
|       | 10.  | for each year of immigration                                                                                                  | 69    |
|       | 14   | for each year of immigration.  Excess of difference between parents and their American-born                                   | 00    |
|       | 11.  | children over difference between parents and their foreign-born                                                               |       |
|       |      |                                                                                                                               | 70    |
|       | 15   | children: Bohemians, Hebrews, Sicilians, and Neapolitans                                                                      | 10    |
|       | 10.  | Width of face of foreign-born and American-born adult Bohemians arranged according to time elapsed between birth and immigra- |       |
|       |      |                                                                                                                               | 73    |
|       | 16   | tion                                                                                                                          |       |
|       | 10.  | Rate of growth of head. Stature of children of families of different sizes: Toronto, Ontario,                                 | 78    |
|       | 17.  | Stature of children of families of different sizes: Toronto, Untario,                                                         | 0.0   |
|       | 7.0  | and Oakland, Cal                                                                                                              | 80    |
|       | 18.  | Number of individuals measured                                                                                                | 84    |
|       | 19.  | Test measurements of observers                                                                                                | 85    |
|       | 20.  | Head measurements according to observers (adults)                                                                             | 87    |
| 100   | 21.  | Differences between head measurements of single observers and                                                                 | 0.1   |
|       |      | general averages (adults)                                                                                                     | 91    |
|       | 21a. | Personal equations.                                                                                                           | 92    |
|       | 22.  | Numerical values of hair colors of Hebrews                                                                                    | 94    |
|       | 23.  | Numerical values of hair colors of Scotch                                                                                     | 95    |
|       |      | Numerical values of hair colors of Bohemians                                                                                  | 95    |
|       |      | Numerical values of hair colors of Sicilians                                                                                  | 96    |
|       | 26.  | Comparison of numerical values of hair colors as obtained from                                                                |       |
|       |      | different nationalities                                                                                                       | 97    |
|       | 97   | Absolute numerical reduce of heir colors                                                                                      | 0.8   |