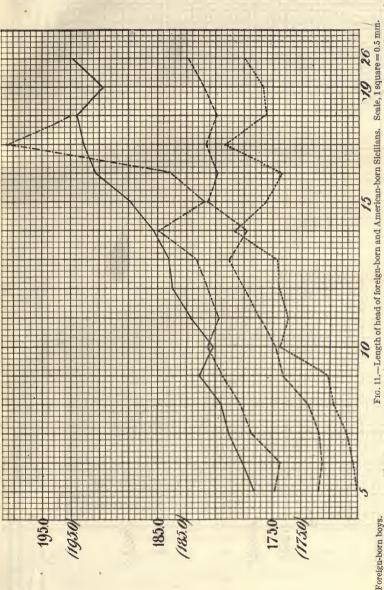

# LIST OF TABLES.

|       |      |                                                                                                                               | Page. |
|-------|------|-------------------------------------------------------------------------------------------------------------------------------|-------|
| TABLE | 1.   | Cephalic index, or width of head expressed in per cent of length of                                                           |       |
|       |      | head, of foreign-born and American-born Hebrews and Sicilians                                                                 | 5     |
|       | 2.   | Cephalic index of Hebrew and Sicilian boys: Foreign-born, those                                                               |       |
|       |      | born in America within ten years after arrival of mother, and                                                                 |       |
|       |      | those born ten years or more after arrival of mother                                                                          | 8     |
|       | 30   | Measurements of foreign-born and American-born Bohemians                                                                      | 10    |
|       |      | Measurements of foreign-born and American-born Slovaks and                                                                    | 10    |
|       | 30.  | Hungarians                                                                                                                    | 12    |
|       | 2.   | Hungarians.  Measurements of foreign-born and American-born Poles                                                             |       |
|       | 07.  | Measurements of foreign-born and American-born roles                                                                          | 14    |
|       | 3a.  | Measurements of foreign-born and American-born Bohemians,                                                                     | 7.0   |
|       |      | Slovaks, Hungarians, and Poles, combined                                                                                      | • 16  |
|       |      | Measurements of foreign-born and American-born Hebrews                                                                        | 18    |
|       |      | Measurements of foreign-born and American-born Sicilians                                                                      | 20    |
|       |      | Measurements of foreign-born and American-born Neapolitans                                                                    | 22    |
|       | 7.   | Measurements of American-born minus measurements of foreign-                                                                  |       |
|       |      | born: All types measured                                                                                                      | 56    |
|       | 8.   | Differences in head form of Hebrew males, between foreign-born,                                                               |       |
|       |      | those born in America within ten years after arrival of mother,                                                               |       |
|       |      | and those born ten years or more after arrival of mother                                                                      | 58    |
|       | 9.   | Cephalic index of foreign-born and American-born, arranged ac-                                                                |       |
|       |      | cording to time elapsed between birth and immigration: Hebrews,                                                               |       |
|       |      | Sicilians, and Neapolitans                                                                                                    | 61    |
|       | 10.  | Differences in stature and weight of Hebrew males, between for-                                                               |       |
|       |      | eign-born, those born in America within ten years after arrival                                                               |       |
|       |      | of mother, and those born ten years or more after arrival of mother.                                                          | 63    |
|       | 11.  | Measurements of foreign-born Hebrews, men and women, accord-                                                                  | 00    |
|       |      | ing to year of immigration                                                                                                    | 65    |
|       | 12   | Cephalic index of foreign-born and American-born for each year of                                                             | 00    |
|       | 1    | immigration: Hebrews, Sicilians, and Neapolitans                                                                              | 67    |
|       | 13   | Width of face of foreign-born and American-born adult Bohemians                                                               | 01    |
|       | 10.  | for each year of immigration                                                                                                  | 69    |
|       | 14   | for each year of immigration.  Excess of difference between parents and their American-born                                   | 00    |
|       | 11.  | children over difference between parents and their foreign-born                                                               |       |
|       |      |                                                                                                                               | 70    |
|       | 15   | children: Bohemians, Hebrews, Sicilians, and Neapolitans                                                                      | 10    |
|       | 10.  | Width of face of foreign-born and American-born adult Bohemians arranged according to time elapsed between birth and immigra- |       |
|       |      |                                                                                                                               | 73    |
|       | 16   | tion                                                                                                                          |       |
|       | 10.  | Rate of growth of head. Stature of children of families of different sizes: Toronto, Ontario,                                 | 78    |
|       | 17.  | Stature of children of families of different sizes: Toronto, Untario,                                                         | 0.0   |
|       | 7.0  | and Oakland, Cal                                                                                                              | 80    |
|       | 18.  | Number of individuals measured                                                                                                | 84    |
|       | 19.  | Test measurements of observers                                                                                                | 85    |
|       | 20.  | Head measurements according to observers (adults)                                                                             | 87    |
| 100   | 21.  | Differences between head measurements of single observers and                                                                 | 0.1   |
|       |      | general averages (adults)                                                                                                     | 91    |
|       | 21a. | Personal equations.                                                                                                           | 92    |
|       | 22.  | Numerical values of hair colors of Hebrews                                                                                    | 94    |
|       | 23.  | Numerical values of hair colors of Scotch                                                                                     | 95    |
|       |      | Numerical values of hair colors of Bohemians                                                                                  | 95    |
|       |      | Numerical values of hair colors of Sicilians                                                                                  | 96    |
|       | 26.  | Comparison of numerical values of hair colors as obtained from                                                                |       |
|       |      | different nationalities                                                                                                       | 97    |
|       | 97   | Absolute numerical reduce of heir colors                                                                                      | 0.8   |