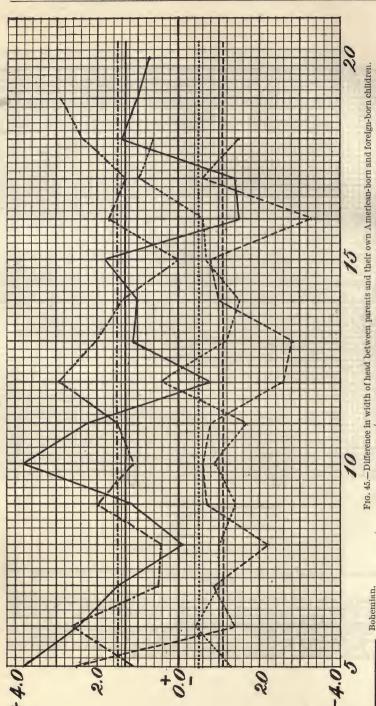

# LIST OF TABLES.

|       |      |                                                                                                                               | Page. |
|-------|------|-------------------------------------------------------------------------------------------------------------------------------|-------|
| TABLE | 1.   | Cephalic index, or width of head expressed in per cent of length of                                                           |       |
|       |      | head, of foreign-born and American-born Hebrews and Sicilians                                                                 | 5     |
|       | 2.   | Cephalic index of Hebrew and Sicilian boys: Foreign-born, those                                                               |       |
|       |      | born in America within ten years after arrival of mother, and                                                                 |       |
|       |      | those born ten years or more after arrival of mother                                                                          | 8     |
|       | 30   | Measurements of foreign-born and American-born Bohemians                                                                      | 10    |
|       |      | Measurements of foreign-born and American-born Slovaks and                                                                    | 10    |
|       | 30.  | Hungarians                                                                                                                    | 12    |
|       | 2.   | Hungarians.  Measurements of foreign-born and American-born Poles                                                             |       |
|       | 07.  | Measurements of foreign-born and American-born roles                                                                          | 14    |
|       | 3a.  | Measurements of foreign-born and American-born Bohemians,                                                                     | 7.0   |
|       |      | Slovaks, Hungarians, and Poles, combined                                                                                      | • 16  |
|       |      | Measurements of foreign-born and American-born Hebrews                                                                        | 18    |
|       |      | Measurements of foreign-born and American-born Sicilians                                                                      | 20    |
|       |      | Measurements of foreign-born and American-born Neapolitans                                                                    | 22    |
|       | 7.   | Measurements of American-born minus measurements of foreign-                                                                  |       |
|       |      | born: All types measured                                                                                                      | 56    |
|       | 8.   | Differences in head form of Hebrew males, between foreign-born,                                                               |       |
|       |      | those born in America within ten years after arrival of mother,                                                               |       |
|       |      | and those born ten years or more after arrival of mother                                                                      | 58    |
|       | 9.   | Cephalic index of foreign-born and American-born, arranged ac-                                                                |       |
|       |      | cording to time elapsed between birth and immigration: Hebrews,                                                               |       |
|       |      | Sicilians, and Neapolitans                                                                                                    | 61    |
|       | 10.  | Differences in stature and weight of Hebrew males, between for-                                                               |       |
|       |      | eign-born, those born in America within ten years after arrival                                                               |       |
|       |      | of mother, and those born ten years or more after arrival of mother.                                                          | 63    |
|       | 11.  | Measurements of foreign-born Hebrews, men and women, accord-                                                                  | 00    |
|       |      | ing to year of immigration                                                                                                    | 65    |
|       | 12   | Cephalic index of foreign-born and American-born for each year of                                                             | 00    |
|       | 1    | immigration: Hebrews, Sicilians, and Neapolitans                                                                              | 67    |
|       | 13   | Width of face of foreign-born and American-born adult Bohemians                                                               | 01    |
|       | 10.  | for each year of immigration                                                                                                  | 69    |
|       | 14   | for each year of immigration.  Excess of difference between parents and their American-born                                   | 00    |
|       | 11.  | children over difference between parents and their foreign-born                                                               |       |
|       |      |                                                                                                                               | 70    |
|       | 15   | children: Bohemians, Hebrews, Sicilians, and Neapolitans                                                                      | 10    |
|       | 10.  | Width of face of foreign-born and American-born adult Bohemians arranged according to time elapsed between birth and immigra- |       |
|       |      |                                                                                                                               | 73    |
|       | 16   | tion                                                                                                                          |       |
|       | 10.  | Rate of growth of head. Stature of children of families of different sizes: Toronto, Ontario,                                 | 78    |
|       | 17.  | Stature of children of families of different sizes: Toronto, Untario,                                                         | 0.0   |
|       | 7.0  | and Oakland, Cal                                                                                                              | 80    |
|       | 18.  | Number of individuals measured                                                                                                | 84    |
|       | 19.  | Test measurements of observers                                                                                                | 85    |
|       | 20.  | Head measurements according to observers (adults)                                                                             | 87    |
| 100   | 21.  | Differences between head measurements of single observers and                                                                 | 0.1   |
|       |      | general averages (adults)                                                                                                     | 91    |
|       | 21a. | Personal equations.                                                                                                           | 92    |
|       | 22.  | Numerical values of hair colors of Hebrews                                                                                    | 94    |
|       | 23.  | Numerical values of hair colors of Scotch                                                                                     | 95    |
|       |      | Numerical values of hair colors of Bohemians                                                                                  | 95    |
|       |      | Numerical values of hair colors of Sicilians                                                                                  | 96    |
|       | 26.  | Comparison of numerical values of hair colors as obtained from                                                                |       |
|       |      | different nationalities                                                                                                       | 97    |
|       | 97   | Absolute numerical reduce of heir colors                                                                                      | 0.8   |