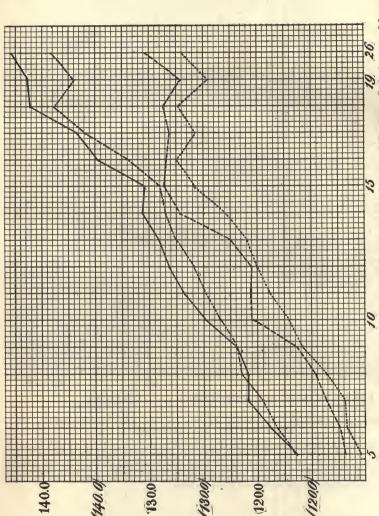

# LIST OF TABLES.

|       |      |                                                                                                                               | Page. |
|-------|------|-------------------------------------------------------------------------------------------------------------------------------|-------|
| TABLE | 1.   | Cephalic index, or width of head expressed in per cent of length of                                                           |       |
|       |      | head, of foreign-born and American-born Hebrews and Sicilians                                                                 | 5     |
|       | 2.   | Cephalic index of Hebrew and Sicilian boys: Foreign-born, those                                                               |       |
|       |      | born in America within ten years after arrival of mother, and                                                                 |       |
|       |      | those born ten years or more after arrival of mother                                                                          | 8     |
|       | 30   | Measurements of foreign-born and American-born Bohemians                                                                      | 10    |
|       |      | Measurements of foreign-born and American-born Slovaks and                                                                    | 10    |
|       | 30.  | Hungarians                                                                                                                    | 12    |
|       | 2.   | Hungarians.  Measurements of foreign-born and American-born Poles                                                             |       |
|       | 07.  | Measurements of foreign-born and American-born roles                                                                          | 14    |
|       | 3a.  | Measurements of foreign-born and American-born Bohemians,                                                                     | 7.0   |
|       |      | Slovaks, Hungarians, and Poles, combined                                                                                      | • 16  |
|       |      | Measurements of foreign-born and American-born Hebrews                                                                        | 18    |
|       |      | Measurements of foreign-born and American-born Sicilians                                                                      | 20    |
|       |      | Measurements of foreign-born and American-born Neapolitans                                                                    | 22    |
|       | 7.   | Measurements of American-born minus measurements of foreign-                                                                  |       |
|       |      | born: All types measured                                                                                                      | 56    |
|       | 8.   | Differences in head form of Hebrew males, between foreign-born,                                                               |       |
|       |      | those born in America within ten years after arrival of mother,                                                               |       |
|       |      | and those born ten years or more after arrival of mother                                                                      | 58    |
|       | 9.   | Cephalic index of foreign-born and American-born, arranged ac-                                                                |       |
|       |      | cording to time elapsed between birth and immigration: Hebrews,                                                               |       |
|       |      | Sicilians, and Neapolitans                                                                                                    | 61    |
|       | 10.  | Differences in stature and weight of Hebrew males, between for-                                                               |       |
|       |      | eign-born, those born in America within ten years after arrival                                                               |       |
|       |      | of mother, and those born ten years or more after arrival of mother.                                                          | 63    |
|       | 11.  | Measurements of foreign-born Hebrews, men and women, accord-                                                                  | 00    |
|       |      | ing to year of immigration                                                                                                    | 65    |
|       | 12   | Cephalic index of foreign-born and American-born for each year of                                                             | 00    |
|       | 1    | immigration: Hebrews, Sicilians, and Neapolitans                                                                              | 67    |
|       | 13   | Width of face of foreign-born and American-born adult Bohemians                                                               | 01    |
|       | 10.  | for each year of immigration                                                                                                  | 69    |
|       | 14   | for each year of immigration.  Excess of difference between parents and their American-born                                   | 00    |
|       | 11.  | children over difference between parents and their foreign-born                                                               |       |
|       |      |                                                                                                                               | 70    |
|       | 15   | children: Bohemians, Hebrews, Sicilians, and Neapolitans                                                                      | 10    |
|       | 10.  | Width of face of foreign-born and American-born adult Bohemians arranged according to time elapsed between birth and immigra- |       |
|       |      |                                                                                                                               | 73    |
|       | 16   | tion                                                                                                                          |       |
|       | 10.  | Rate of growth of head. Stature of children of families of different sizes: Toronto, Ontario,                                 | 78    |
|       | 17.  | Stature of children of families of different sizes: Toronto, Untario,                                                         | 0.0   |
|       | 7.0  | and Oakland, Cal                                                                                                              | 80    |
|       | 18.  | Number of individuals measured                                                                                                | 84    |
|       | 19.  | Test measurements of observers                                                                                                | 85    |
|       | 20.  | Head measurements according to observers (adults)                                                                             | 87    |
| 100   | 21.  | Differences between head measurements of single observers and                                                                 | 0.1   |
|       |      | general averages (adults)                                                                                                     | 91    |
|       | 21a. | Personal equations.                                                                                                           | 92    |
|       | 22.  | Numerical values of hair colors of Hebrews                                                                                    | 94    |
|       | 23.  | Numerical values of hair colors of Scotch                                                                                     | 95    |
|       |      | Numerical values of hair colors of Bohemians                                                                                  | 95    |
|       |      | Numerical values of hair colors of Sicilians                                                                                  | 96    |
|       | 26.  | Comparison of numerical values of hair colors as obtained from                                                                |       |
|       |      | different nationalities                                                                                                       | 97    |
|       | 97   | Absolute numerical reduce of heir colors                                                                                      | 0.8   |