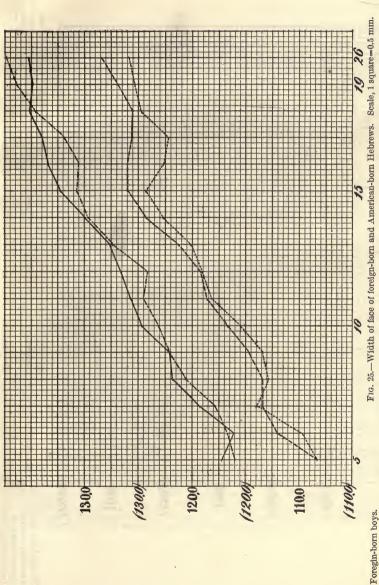

# LIST OF TABLES.

|       |      |                                                                                                                               | Page. |
|-------|------|-------------------------------------------------------------------------------------------------------------------------------|-------|
| TABLE | 1.   | Cephalic index, or width of head expressed in per cent of length of                                                           |       |
|       |      | head, of foreign-born and American-born Hebrews and Sicilians                                                                 | 5     |
|       | 2.   | Cephalic index of Hebrew and Sicilian boys: Foreign-born, those                                                               |       |
|       |      | born in America within ten years after arrival of mother, and                                                                 |       |
|       |      | those born ten years or more after arrival of mother                                                                          | 8     |
|       | 30   | Measurements of foreign-born and American-born Bohemians                                                                      | 10    |
|       |      | Measurements of foreign-born and American-born Slovaks and                                                                    | 10    |
|       | 30.  | Hungarians                                                                                                                    | 12    |
|       | 2.   | Hungarians.  Measurements of foreign-born and American-born Poles                                                             |       |
|       | 07.  | Measurements of foreign-born and American-born roles                                                                          | 14    |
|       | 3a.  | Measurements of foreign-born and American-born Bohemians,                                                                     | 7.0   |
|       |      | Slovaks, Hungarians, and Poles, combined                                                                                      | • 16  |
|       |      | Measurements of foreign-born and American-born Hebrews                                                                        | 18    |
|       |      | Measurements of foreign-born and American-born Sicilians                                                                      | 20    |
|       |      | Measurements of foreign-born and American-born Neapolitans                                                                    | 22    |
|       | 7.   | Measurements of American-born minus measurements of foreign-                                                                  |       |
|       |      | born: All types measured                                                                                                      | 56    |
|       | 8.   | Differences in head form of Hebrew males, between foreign-born,                                                               |       |
|       |      | those born in America within ten years after arrival of mother,                                                               |       |
|       |      | and those born ten years or more after arrival of mother                                                                      | 58    |
|       | 9.   | Cephalic index of foreign-born and American-born, arranged ac-                                                                |       |
|       |      | cording to time elapsed between birth and immigration: Hebrews,                                                               |       |
|       |      | Sicilians, and Neapolitans                                                                                                    | 61    |
|       | 10.  | Differences in stature and weight of Hebrew males, between for-                                                               |       |
|       |      | eign-born, those born in America within ten years after arrival                                                               |       |
|       |      | of mother, and those born ten years or more after arrival of mother.                                                          | 63    |
|       | 11.  | Measurements of foreign-born Hebrews, men and women, accord-                                                                  | 00    |
|       |      | ing to year of immigration                                                                                                    | 65    |
|       | 12   | Cephalic index of foreign-born and American-born for each year of                                                             | 00    |
|       | 1    | immigration: Hebrews, Sicilians, and Neapolitans                                                                              | 67    |
|       | 13   | Width of face of foreign-born and American-born adult Bohemians                                                               | 01    |
|       | 10.  | for each year of immigration                                                                                                  | 69    |
|       | 14   | for each year of immigration.  Excess of difference between parents and their American-born                                   | 00    |
|       | 11.  | children over difference between parents and their foreign-born                                                               |       |
|       |      |                                                                                                                               | 70    |
|       | 15   | children: Bohemians, Hebrews, Sicilians, and Neapolitans                                                                      | 10    |
|       | 10.  | Width of face of foreign-born and American-born adult Bohemians arranged according to time elapsed between birth and immigra- |       |
|       |      |                                                                                                                               | 73    |
|       | 16   | tion                                                                                                                          |       |
|       | 10.  | Rate of growth of head. Stature of children of families of different sizes: Toronto, Ontario,                                 | 78    |
|       | 17.  | Stature of children of families of different sizes: Toronto, Untario,                                                         | 0.0   |
|       | 7.0  | and Oakland, Cal                                                                                                              | 80    |
|       | 18.  | Number of individuals measured                                                                                                | 84    |
|       | 19.  | Test measurements of observers                                                                                                | 85    |
|       | 20.  | Head measurements according to observers (adults)                                                                             | 87    |
| 100   | 21.  | Differences between head measurements of single observers and                                                                 | 0.1   |
|       |      | general averages (adults)                                                                                                     | 91    |
|       | 21a. | Personal equations.                                                                                                           | 92    |
|       | 22.  | Numerical values of hair colors of Hebrews                                                                                    | 94    |
|       | 23.  | Numerical values of hair colors of Scotch                                                                                     | 95    |
|       |      | Numerical values of hair colors of Bohemians                                                                                  | 95    |
|       |      | Numerical values of hair colors of Sicilians                                                                                  | 96    |
|       | 26.  | Comparison of numerical values of hair colors as obtained from                                                                |       |
|       |      | different nationalities                                                                                                       | 97    |
|       | 97   | Absolute numerical reduce of heir colors                                                                                      | 0.8   |