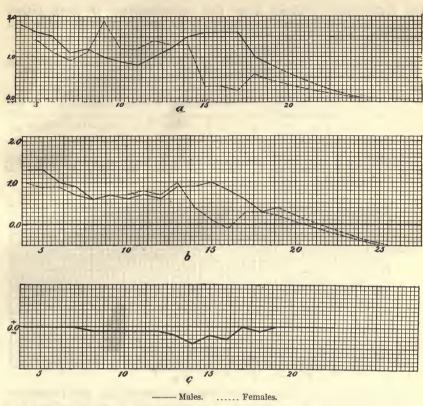

# LIST OF TABLES.

|       |      |                                                                                                                               | Page. |
|-------|------|-------------------------------------------------------------------------------------------------------------------------------|-------|
| TABLE | 1.   | Cephalic index, or width of head expressed in per cent of length of                                                           |       |
|       |      | head, of foreign-born and American-born Hebrews and Sicilians                                                                 | 5     |
|       | 2.   | Cephalic index of Hebrew and Sicilian boys: Foreign-born, those                                                               |       |
|       |      | born in America within ten years after arrival of mother, and                                                                 |       |
|       |      | those born ten years or more after arrival of mother                                                                          | 8     |
|       | 30   | Measurements of foreign-born and American-born Bohemians                                                                      | 10    |
|       |      | Measurements of foreign-born and American-born Slovaks and                                                                    | 10    |
|       | 30.  | Hungarians                                                                                                                    | 12    |
|       | 2.   | Hungarians.  Measurements of foreign-born and American-born Poles                                                             |       |
|       | 07.  | Measurements of foreign-born and American-born roles                                                                          | 14    |
|       | 3a.  | Measurements of foreign-born and American-born Bohemians,                                                                     | 7.0   |
|       |      | Slovaks, Hungarians, and Poles, combined                                                                                      | • 16  |
|       |      | Measurements of foreign-born and American-born Hebrews                                                                        | 18    |
|       |      | Measurements of foreign-born and American-born Sicilians                                                                      | 20    |
|       |      | Measurements of foreign-born and American-born Neapolitans                                                                    | 22    |
|       | 7.   | Measurements of American-born minus measurements of foreign-                                                                  |       |
|       |      | born: All types measured                                                                                                      | 56    |
|       | 8.   | Differences in head form of Hebrew males, between foreign-born,                                                               |       |
|       |      | those born in America within ten years after arrival of mother,                                                               |       |
|       |      | and those born ten years or more after arrival of mother                                                                      | 58    |
|       | 9.   | Cephalic index of foreign-born and American-born, arranged ac-                                                                |       |
|       |      | cording to time elapsed between birth and immigration: Hebrews,                                                               |       |
|       |      | Sicilians, and Neapolitans                                                                                                    | 61    |
|       | 10.  | Differences in stature and weight of Hebrew males, between for-                                                               |       |
|       |      | eign-born, those born in America within ten years after arrival                                                               |       |
|       |      | of mother, and those born ten years or more after arrival of mother.                                                          | 63    |
|       | 11.  | Measurements of foreign-born Hebrews, men and women, accord-                                                                  | 00    |
|       |      | ing to year of immigration                                                                                                    | 65    |
|       | 12   | Cephalic index of foreign-born and American-born for each year of                                                             | 00    |
|       | 1    | immigration: Hebrews, Sicilians, and Neapolitans                                                                              | 67    |
|       | 13   | Width of face of foreign-born and American-born adult Bohemians                                                               | 01    |
|       | 10.  | for each year of immigration                                                                                                  | 69    |
|       | 14   | for each year of immigration.  Excess of difference between parents and their American-born                                   | 00    |
|       | 11.  | children over difference between parents and their foreign-born                                                               |       |
|       |      |                                                                                                                               | 70    |
|       | 15   | children: Bohemians, Hebrews, Sicilians, and Neapolitans                                                                      | 10    |
|       | 10.  | Width of face of foreign-born and American-born adult Bohemians arranged according to time elapsed between birth and immigra- |       |
|       |      |                                                                                                                               | 73    |
|       | 16   | tion                                                                                                                          |       |
|       | 10.  | Rate of growth of head. Stature of children of families of different sizes: Toronto, Ontario,                                 | 78    |
|       | 17.  | Stature of children of families of different sizes: Toronto, Untario,                                                         | 0.0   |
|       | 7.0  | and Oakland, Cal                                                                                                              | 80    |
|       | 18.  | Number of individuals measured                                                                                                | 84    |
|       | 19.  | Test measurements of observers                                                                                                | 85    |
|       | 20.  | Head measurements according to observers (adults)                                                                             | 87    |
| 100   | 21.  | Differences between head measurements of single observers and                                                                 | 0.1   |
|       |      | general averages (adults)                                                                                                     | 91    |
|       | 21a. | Personal equations.                                                                                                           | 92    |
|       | 22.  | Numerical values of hair colors of Hebrews                                                                                    | 94    |
|       | 23.  | Numerical values of hair colors of Scotch                                                                                     | 95    |
|       |      | Numerical values of hair colors of Bohemians                                                                                  | 95    |
|       |      | Numerical values of hair colors of Sicilians                                                                                  | 96    |
|       | 26.  | Comparison of numerical values of hair colors as obtained from                                                                |       |
|       |      | different nationalities                                                                                                       | 97    |
|       | 97   | Absolute numerical reduce of heir colors                                                                                      | 0.8   |