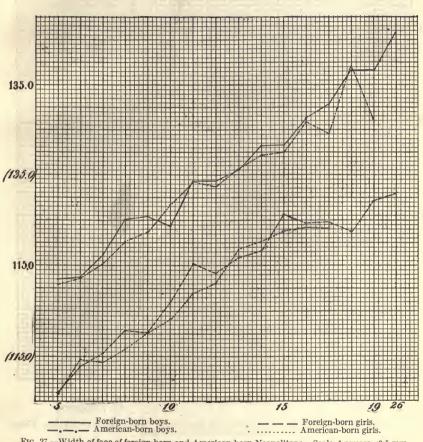

# LIST OF TABLES.

|       |      |                                                                                                                               | Page. |
|-------|------|-------------------------------------------------------------------------------------------------------------------------------|-------|
| TABLE | 1.   | Cephalic index, or width of head expressed in per cent of length of                                                           |       |
|       |      | head, of foreign-born and American-born Hebrews and Sicilians                                                                 | 5     |
|       | 2.   | Cephalic index of Hebrew and Sicilian boys: Foreign-born, those                                                               |       |
|       |      | born in America within ten years after arrival of mother, and                                                                 |       |
|       |      | those born ten years or more after arrival of mother                                                                          | 8     |
|       | 30   | Measurements of foreign-born and American-born Bohemians                                                                      | 10    |
|       |      | Measurements of foreign-born and American-born Slovaks and                                                                    | 10    |
|       | 30.  | Hungarians                                                                                                                    | 12    |
|       | 2.   | Hungarians.  Measurements of foreign-born and American-born Poles                                                             |       |
|       | 07.  | Measurements of foreign-born and American-born roles                                                                          | 14    |
|       | 3a.  | Measurements of foreign-born and American-born Bohemians,                                                                     | 7.0   |
|       |      | Slovaks, Hungarians, and Poles, combined                                                                                      | • 16  |
|       |      | Measurements of foreign-born and American-born Hebrews                                                                        | 18    |
|       |      | Measurements of foreign-born and American-born Sicilians                                                                      | 20    |
|       |      | Measurements of foreign-born and American-born Neapolitans                                                                    | 22    |
|       | 7.   | Measurements of American-born minus measurements of foreign-                                                                  |       |
|       |      | born: All types measured                                                                                                      | 56    |
|       | 8.   | Differences in head form of Hebrew males, between foreign-born,                                                               |       |
|       |      | those born in America within ten years after arrival of mother,                                                               |       |
|       |      | and those born ten years or more after arrival of mother                                                                      | 58    |
|       | 9.   | Cephalic index of foreign-born and American-born, arranged ac-                                                                |       |
|       |      | cording to time elapsed between birth and immigration: Hebrews,                                                               |       |
|       |      | Sicilians, and Neapolitans                                                                                                    | 61    |
|       | 10.  | Differences in stature and weight of Hebrew males, between for-                                                               |       |
|       |      | eign-born, those born in America within ten years after arrival                                                               |       |
|       |      | of mother, and those born ten years or more after arrival of mother.                                                          | 63    |
|       | 11.  | Measurements of foreign-born Hebrews, men and women, accord-                                                                  | 00    |
|       |      | ing to year of immigration                                                                                                    | 65    |
|       | 12   | Cephalic index of foreign-born and American-born for each year of                                                             | 00    |
|       | 1    | immigration: Hebrews, Sicilians, and Neapolitans                                                                              | 67    |
|       | 13   | Width of face of foreign-born and American-born adult Bohemians                                                               | 01    |
|       | 10.  | for each year of immigration                                                                                                  | 69    |
|       | 14   | for each year of immigration.  Excess of difference between parents and their American-born                                   | 00    |
|       | 11.  | children over difference between parents and their foreign-born                                                               |       |
|       |      |                                                                                                                               | 70    |
|       | 15   | children: Bohemians, Hebrews, Sicilians, and Neapolitans                                                                      | 10    |
|       | 10.  | Width of face of foreign-born and American-born adult Bohemians arranged according to time elapsed between birth and immigra- |       |
|       |      |                                                                                                                               | 73    |
|       | 16   | tion                                                                                                                          |       |
|       | 10.  | Rate of growth of head. Stature of children of families of different sizes: Toronto, Ontario,                                 | 78    |
|       | 17.  | Stature of children of families of different sizes: Toronto, Untario,                                                         | 0.0   |
|       | 7.0  | and Oakland, Cal                                                                                                              | 80    |
|       | 18.  | Number of individuals measured                                                                                                | 84    |
|       | 19.  | Test measurements of observers                                                                                                | 85    |
|       | 20.  | Head measurements according to observers (adults)                                                                             | 87    |
| 100   | 21.  | Differences between head measurements of single observers and                                                                 | 0.1   |
|       |      | general averages (adults)                                                                                                     | 91    |
|       | 21a. | Personal equations.                                                                                                           | 92    |
|       | 22.  | Numerical values of hair colors of Hebrews                                                                                    | 94    |
|       | 23.  | Numerical values of hair colors of Scotch                                                                                     | 95    |
|       |      | Numerical values of hair colors of Bohemians                                                                                  | 95    |
|       |      | Numerical values of hair colors of Sicilians                                                                                  | 96    |
|       | 26.  | Comparison of numerical values of hair colors as obtained from                                                                |       |
|       |      | different nationalities                                                                                                       | 97    |
|       | 97   | Absolute numerical reduce of heir colors                                                                                      | 0.8   |