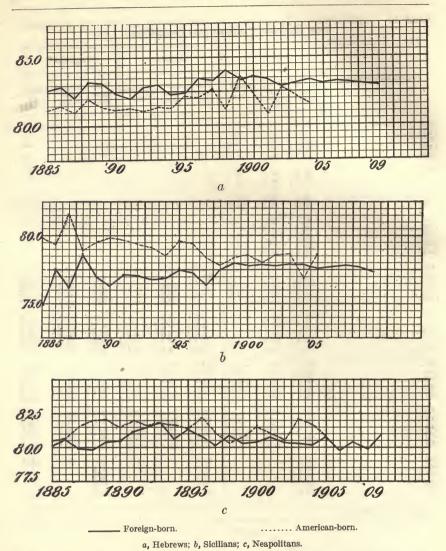

# LIST OF TABLES.

|       |      |                                                                                                                               | Page. |
|-------|------|-------------------------------------------------------------------------------------------------------------------------------|-------|
| TABLE | 1.   | Cephalic index, or width of head expressed in per cent of length of                                                           |       |
|       |      | head, of foreign-born and American-born Hebrews and Sicilians                                                                 | 5     |
|       | 2.   | Cephalic index of Hebrew and Sicilian boys: Foreign-born, those                                                               |       |
|       |      | born in America within ten years after arrival of mother, and                                                                 |       |
|       |      | those born ten years or more after arrival of mother                                                                          | 8     |
|       | 30   | Measurements of foreign-born and American-born Bohemians                                                                      | 10    |
|       |      | Measurements of foreign-born and American-born Slovaks and                                                                    | 10    |
|       | 30.  | Hungarians                                                                                                                    | 12    |
|       | 2.   | Hungarians.  Measurements of foreign-born and American-born Poles                                                             |       |
|       | 07.  | Measurements of foreign-born and American-born roles                                                                          | 14    |
|       | 3a.  | Measurements of foreign-born and American-born Bohemians,                                                                     | 7.0   |
|       |      | Slovaks, Hungarians, and Poles, combined                                                                                      | • 16  |
|       |      | Measurements of foreign-born and American-born Hebrews                                                                        | 18    |
|       |      | Measurements of foreign-born and American-born Sicilians                                                                      | 20    |
|       |      | Measurements of foreign-born and American-born Neapolitans                                                                    | 22    |
|       | 7.   | Measurements of American-born minus measurements of foreign-                                                                  |       |
|       |      | born: All types measured                                                                                                      | 56    |
|       | 8.   | Differences in head form of Hebrew males, between foreign-born,                                                               |       |
|       |      | those born in America within ten years after arrival of mother,                                                               |       |
|       |      | and those born ten years or more after arrival of mother                                                                      | 58    |
|       | 9.   | Cephalic index of foreign-born and American-born, arranged ac-                                                                |       |
|       |      | cording to time elapsed between birth and immigration: Hebrews,                                                               |       |
|       |      | Sicilians, and Neapolitans                                                                                                    | 61    |
|       | 10.  | Differences in stature and weight of Hebrew males, between for-                                                               |       |
|       |      | eign-born, those born in America within ten years after arrival                                                               |       |
|       |      | of mother, and those born ten years or more after arrival of mother.                                                          | 63    |
|       | 11.  | Measurements of foreign-born Hebrews, men and women, accord-                                                                  | 00    |
|       |      | ing to year of immigration                                                                                                    | 65    |
|       | 12   | Cephalic index of foreign-born and American-born for each year of                                                             | 00    |
|       | 1    | immigration: Hebrews, Sicilians, and Neapolitans                                                                              | 67    |
|       | 13   | Width of face of foreign-born and American-born adult Bohemians                                                               | 01    |
|       | 10.  | for each year of immigration                                                                                                  | 69    |
|       | 14   | for each year of immigration.  Excess of difference between parents and their American-born                                   | 00    |
|       | 11.  | children over difference between parents and their foreign-born                                                               |       |
|       |      |                                                                                                                               | 70    |
|       | 15   | children: Bohemians, Hebrews, Sicilians, and Neapolitans                                                                      | 10    |
|       | 10.  | Width of face of foreign-born and American-born adult Bohemians arranged according to time elapsed between birth and immigra- |       |
|       |      |                                                                                                                               | 73    |
|       | 16   | tion                                                                                                                          |       |
|       | 10.  | Rate of growth of head. Stature of children of families of different sizes: Toronto, Ontario,                                 | 78    |
|       | 17.  | Stature of children of families of different sizes: Toronto, Untario,                                                         | 0.0   |
|       | 7.0  | and Oakland, Cal                                                                                                              | 80    |
|       | 18.  | Number of individuals measured                                                                                                | 84    |
|       | 19.  | Test measurements of observers                                                                                                | 85    |
|       | 20.  | Head measurements according to observers (adults)                                                                             | 87    |
| 100   | 21.  | Differences between head measurements of single observers and                                                                 | 0.1   |
|       |      | general averages (adults)                                                                                                     | 91    |
|       | 21a. | Personal equations.                                                                                                           | 92    |
|       | 22.  | Numerical values of hair colors of Hebrews                                                                                    | 94    |
|       | 23.  | Numerical values of hair colors of Scotch                                                                                     | 95    |
|       |      | Numerical values of hair colors of Bohemians                                                                                  | 95    |
|       |      | Numerical values of hair colors of Sicilians                                                                                  | 96    |
|       | 26.  | Comparison of numerical values of hair colors as obtained from                                                                |       |
|       |      | different nationalities                                                                                                       | 97    |
|       | 97   | Absolute numerical reduce of heir colors                                                                                      | 0.8   |