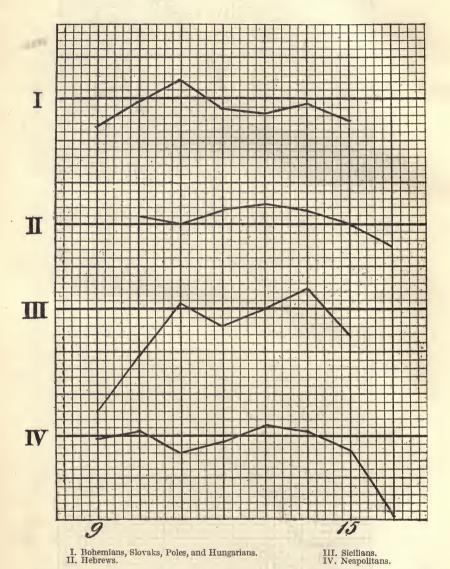

# LIST OF TABLES.

|       |      |                                                                                                                               | Page. |
|-------|------|-------------------------------------------------------------------------------------------------------------------------------|-------|
| TABLE | 1.   | Cephalic index, or width of head expressed in per cent of length of                                                           |       |
|       |      | head, of foreign-born and American-born Hebrews and Sicilians                                                                 | 5     |
|       | 2.   | Cephalic index of Hebrew and Sicilian boys: Foreign-born, those                                                               |       |
|       |      | born in America within ten years after arrival of mother, and                                                                 |       |
|       |      | those born ten years or more after arrival of mother                                                                          | 8     |
|       | 30   | Measurements of foreign-born and American-born Bohemians                                                                      | 10    |
|       |      | Measurements of foreign-born and American-born Slovaks and                                                                    | 10    |
|       | 30.  | Hungarians                                                                                                                    | 12    |
|       | 2.   | Hungarians.  Measurements of foreign-born and American-born Poles                                                             |       |
|       | 07.  | Measurements of foreign-born and American-born roles                                                                          | 14    |
|       | 3a.  | Measurements of foreign-born and American-born Bohemians,                                                                     | 7.0   |
|       |      | Slovaks, Hungarians, and Poles, combined                                                                                      | • 16  |
|       |      | Measurements of foreign-born and American-born Hebrews                                                                        | 18    |
|       |      | Measurements of foreign-born and American-born Sicilians                                                                      | 20    |
|       |      | Measurements of foreign-born and American-born Neapolitans                                                                    | 22    |
|       | 7.   | Measurements of American-born minus measurements of foreign-                                                                  |       |
|       |      | born: All types measured                                                                                                      | 56    |
|       | 8.   | Differences in head form of Hebrew males, between foreign-born,                                                               |       |
|       |      | those born in America within ten years after arrival of mother,                                                               |       |
|       |      | and those born ten years or more after arrival of mother                                                                      | 58    |
|       | 9.   | Cephalic index of foreign-born and American-born, arranged ac-                                                                |       |
|       |      | cording to time elapsed between birth and immigration: Hebrews,                                                               |       |
|       |      | Sicilians, and Neapolitans                                                                                                    | 61    |
|       | 10.  | Differences in stature and weight of Hebrew males, between for-                                                               |       |
|       |      | eign-born, those born in America within ten years after arrival                                                               |       |
|       |      | of mother, and those born ten years or more after arrival of mother.                                                          | 63    |
|       | 11.  | Measurements of foreign-born Hebrews, men and women, accord-                                                                  | 00    |
|       |      | ing to year of immigration                                                                                                    | 65    |
|       | 12   | Cephalic index of foreign-born and American-born for each year of                                                             | 00    |
|       | 1    | immigration: Hebrews, Sicilians, and Neapolitans                                                                              | 67    |
|       | 13   | Width of face of foreign-born and American-born adult Bohemians                                                               | 01    |
|       | 10.  | for each year of immigration                                                                                                  | 69    |
|       | 14   | for each year of immigration.  Excess of difference between parents and their American-born                                   | 00    |
|       | 11.  | children over difference between parents and their foreign-born                                                               |       |
|       |      |                                                                                                                               | 70    |
|       | 15   | children: Bohemians, Hebrews, Sicilians, and Neapolitans                                                                      | 10    |
|       | 10.  | Width of face of foreign-born and American-born adult Bohemians arranged according to time elapsed between birth and immigra- |       |
|       |      |                                                                                                                               | 73    |
|       | 16   | tion                                                                                                                          |       |
|       | 10.  | Rate of growth of head. Stature of children of families of different sizes: Toronto, Ontario,                                 | 78    |
|       | 17.  | Stature of children of families of different sizes: Toronto, Untario,                                                         | 0.0   |
|       | 7.0  | and Oakland, Cal                                                                                                              | 80    |
|       | 18.  | Number of individuals measured                                                                                                | 84    |
|       | 19.  | Test measurements of observers                                                                                                | 85    |
|       | 20.  | Head measurements according to observers (adults)                                                                             | 87    |
| 100   | 21.  | Differences between head measurements of single observers and                                                                 | 0.1   |
|       |      | general averages (adults)                                                                                                     | 91    |
|       | 21a. | Personal equations.                                                                                                           | 92    |
|       | 22.  | Numerical values of hair colors of Hebrews                                                                                    | 94    |
|       | 23.  | Numerical values of hair colors of Scotch                                                                                     | 95    |
|       |      | Numerical values of hair colors of Bohemians                                                                                  | 95    |
|       |      | Numerical values of hair colors of Sicilians                                                                                  | 96    |
|       | 26.  | Comparison of numerical values of hair colors as obtained from                                                                |       |
|       |      | different nationalities                                                                                                       | 97    |
|       | 97   | Absolute numerical reduce of heir colors                                                                                      | 0.8   |