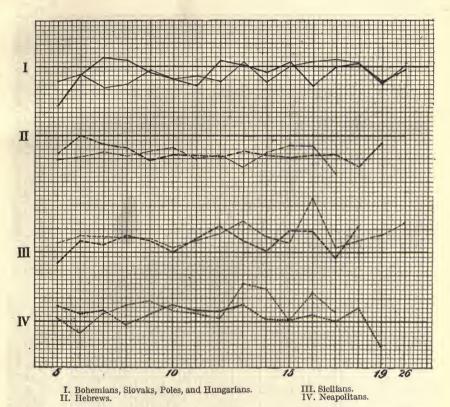

# LIST OF TABLES.

|       |      |                                                                                                                               | Page. |
|-------|------|-------------------------------------------------------------------------------------------------------------------------------|-------|
| TABLE | 1.   | Cephalic index, or width of head expressed in per cent of length of                                                           |       |
|       |      | head, of foreign-born and American-born Hebrews and Sicilians                                                                 | 5     |
|       | 2.   | Cephalic index of Hebrew and Sicilian boys: Foreign-born, those                                                               |       |
|       |      | born in America within ten years after arrival of mother, and                                                                 |       |
|       |      | those born ten years or more after arrival of mother                                                                          | 8     |
|       | 30   | Measurements of foreign-born and American-born Bohemians                                                                      | 10    |
|       |      | Measurements of foreign-born and American-born Slovaks and                                                                    | 10    |
|       | 30.  | Hungarians                                                                                                                    | 12    |
|       | 2.   | Hungarians.  Measurements of foreign-born and American-born Poles                                                             |       |
|       | 07.  | Measurements of foreign-born and American-born roles                                                                          | 14    |
|       | 3a.  | Measurements of foreign-born and American-born Bohemians,                                                                     | 7.0   |
|       |      | Slovaks, Hungarians, and Poles, combined                                                                                      | • 16  |
|       |      | Measurements of foreign-born and American-born Hebrews                                                                        | 18    |
|       |      | Measurements of foreign-born and American-born Sicilians                                                                      | 20    |
|       |      | Measurements of foreign-born and American-born Neapolitans                                                                    | 22    |
|       | 7.   | Measurements of American-born minus measurements of foreign-                                                                  |       |
|       |      | born: All types measured                                                                                                      | 56    |
|       | 8.   | Differences in head form of Hebrew males, between foreign-born,                                                               |       |
|       |      | those born in America within ten years after arrival of mother,                                                               |       |
|       |      | and those born ten years or more after arrival of mother                                                                      | 58    |
|       | 9.   | Cephalic index of foreign-born and American-born, arranged ac-                                                                |       |
|       |      | cording to time elapsed between birth and immigration: Hebrews,                                                               |       |
|       |      | Sicilians, and Neapolitans                                                                                                    | 61    |
|       | 10.  | Differences in stature and weight of Hebrew males, between for-                                                               |       |
|       |      | eign-born, those born in America within ten years after arrival                                                               |       |
|       |      | of mother, and those born ten years or more after arrival of mother.                                                          | 63    |
|       | 11.  | Measurements of foreign-born Hebrews, men and women, accord-                                                                  | 00    |
|       |      | ing to year of immigration                                                                                                    | 65    |
|       | 12   | Cephalic index of foreign-born and American-born for each year of                                                             | 00    |
|       | 1    | immigration: Hebrews, Sicilians, and Neapolitans                                                                              | 67    |
|       | 13   | Width of face of foreign-born and American-born adult Bohemians                                                               | 01    |
|       | 10.  | for each year of immigration                                                                                                  | 69    |
|       | 14   | for each year of immigration.  Excess of difference between parents and their American-born                                   | 00    |
|       | 11.  | children over difference between parents and their foreign-born                                                               |       |
|       |      |                                                                                                                               | 70    |
|       | 15   | children: Bohemians, Hebrews, Sicilians, and Neapolitans                                                                      | 10    |
|       | 10.  | Width of face of foreign-born and American-born adult Bohemians arranged according to time elapsed between birth and immigra- |       |
|       |      |                                                                                                                               | 73    |
|       | 16   | tion                                                                                                                          |       |
|       | 10.  | Rate of growth of head. Stature of children of families of different sizes: Toronto, Ontario,                                 | 78    |
|       | 17.  | Stature of children of families of different sizes: Toronto, Untario,                                                         | 0.0   |
|       | 7.0  | and Oakland, Cal                                                                                                              | 80    |
|       | 18.  | Number of individuals measured                                                                                                | 84    |
|       | 19.  | Test measurements of observers                                                                                                | 85    |
|       | 20.  | Head measurements according to observers (adults)                                                                             | 87    |
| 100   | 21.  | Differences between head measurements of single observers and                                                                 | 0.1   |
|       |      | general averages (adults)                                                                                                     | 91    |
|       | 21a. | Personal equations.                                                                                                           | 92    |
|       | 22.  | Numerical values of hair colors of Hebrews                                                                                    | 94    |
|       | 23.  | Numerical values of hair colors of Scotch                                                                                     | 95    |
|       |      | Numerical values of hair colors of Bohemians                                                                                  | 95    |
|       |      | Numerical values of hair colors of Sicilians                                                                                  | 96    |
|       | 26.  | Comparison of numerical values of hair colors as obtained from                                                                |       |
|       |      | different nationalities                                                                                                       | 97    |
|       | 97   | Absolute numerical reduce of heir colors                                                                                      | 0.8   |