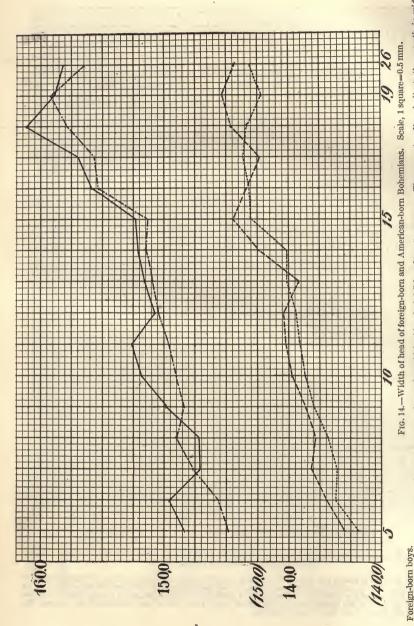

# LIST OF TABLES.

|       |      |                                                                                                                               | Page. |
|-------|------|-------------------------------------------------------------------------------------------------------------------------------|-------|
| TABLE | 1.   | Cephalic index, or width of head expressed in per cent of length of                                                           |       |
|       |      | head, of foreign-born and American-born Hebrews and Sicilians                                                                 | 5     |
|       | 2.   | Cephalic index of Hebrew and Sicilian boys: Foreign-born, those                                                               |       |
|       |      | born in America within ten years after arrival of mother, and                                                                 |       |
|       |      | those born ten years or more after arrival of mother                                                                          | 8     |
|       | 30   | Measurements of foreign-born and American-born Bohemians                                                                      | 10    |
|       |      | Measurements of foreign-born and American-born Slovaks and                                                                    | 10    |
|       | 30.  | Hungarians                                                                                                                    | 12    |
|       | 2.   | Hungarians.  Measurements of foreign-born and American-born Poles                                                             |       |
|       | 07.  | Measurements of foreign-born and American-born roles                                                                          | 14    |
|       | 3a.  | Measurements of foreign-born and American-born Bohemians,                                                                     | 7.0   |
|       |      | Slovaks, Hungarians, and Poles, combined                                                                                      | • 16  |
|       |      | Measurements of foreign-born and American-born Hebrews                                                                        | 18    |
|       |      | Measurements of foreign-born and American-born Sicilians                                                                      | 20    |
|       |      | Measurements of foreign-born and American-born Neapolitans                                                                    | 22    |
|       | 7.   | Measurements of American-born minus measurements of foreign-                                                                  |       |
|       |      | born: All types measured                                                                                                      | 56    |
|       | 8.   | Differences in head form of Hebrew males, between foreign-born,                                                               |       |
|       |      | those born in America within ten years after arrival of mother,                                                               |       |
|       |      | and those born ten years or more after arrival of mother                                                                      | 58    |
|       | 9.   | Cephalic index of foreign-born and American-born, arranged ac-                                                                |       |
|       |      | cording to time elapsed between birth and immigration: Hebrews,                                                               |       |
|       |      | Sicilians, and Neapolitans                                                                                                    | 61    |
|       | 10.  | Differences in stature and weight of Hebrew males, between for-                                                               |       |
|       |      | eign-born, those born in America within ten years after arrival                                                               |       |
|       |      | of mother, and those born ten years or more after arrival of mother.                                                          | 63    |
|       | 11.  | Measurements of foreign-born Hebrews, men and women, accord-                                                                  | 00    |
|       |      | ing to year of immigration                                                                                                    | 65    |
|       | 12   | Cephalic index of foreign-born and American-born for each year of                                                             | 00    |
|       | 1    | immigration: Hebrews, Sicilians, and Neapolitans                                                                              | 67    |
|       | 13   | Width of face of foreign-born and American-born adult Bohemians                                                               | 01    |
|       | 10.  | for each year of immigration                                                                                                  | 69    |
|       | 14   | for each year of immigration.  Excess of difference between parents and their American-born                                   | 00    |
|       | 11.  | children over difference between parents and their foreign-born                                                               |       |
|       |      |                                                                                                                               | 70    |
|       | 15   | children: Bohemians, Hebrews, Sicilians, and Neapolitans                                                                      | 10    |
|       | 10.  | Width of face of foreign-born and American-born adult Bohemians arranged according to time elapsed between birth and immigra- |       |
|       |      |                                                                                                                               | 73    |
|       | 16   | tion                                                                                                                          |       |
|       | 10.  | Rate of growth of head. Stature of children of families of different sizes: Toronto, Ontario,                                 | 78    |
|       | 17.  | Stature of children of families of different sizes: Toronto, Untario,                                                         | 0.0   |
|       | 7.0  | and Oakland, Cal                                                                                                              | 80    |
|       | 18.  | Number of individuals measured                                                                                                | 84    |
|       | 19.  | Test measurements of observers                                                                                                | 85    |
|       | 20.  | Head measurements according to observers (adults)                                                                             | 87    |
| 100   | 21.  | Differences between head measurements of single observers and                                                                 | 0.1   |
|       |      | general averages (adults)                                                                                                     | 91    |
|       | 21a. | Personal equations.                                                                                                           | 92    |
|       | 22.  | Numerical values of hair colors of Hebrews                                                                                    | 94    |
|       | 23.  | Numerical values of hair colors of Scotch                                                                                     | 95    |
|       |      | Numerical values of hair colors of Bohemians                                                                                  | 95    |
|       |      | Numerical values of hair colors of Sicilians                                                                                  | 96    |
|       | 26.  | Comparison of numerical values of hair colors as obtained from                                                                |       |
|       |      | different nationalities                                                                                                       | 97    |
|       | 97   | Absolute numerical reduce of heir colors                                                                                      | 0.8   |