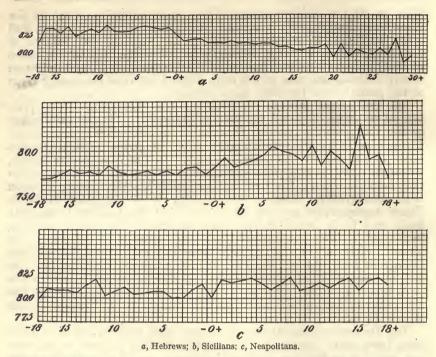

# LIST OF TABLES.

|       |      |                                                                                                                               | Page. |
|-------|------|-------------------------------------------------------------------------------------------------------------------------------|-------|
| TABLE | 1.   | Cephalic index, or width of head expressed in per cent of length of                                                           |       |
|       |      | head, of foreign-born and American-born Hebrews and Sicilians                                                                 | 5     |
|       | 2.   | Cephalic index of Hebrew and Sicilian boys: Foreign-born, those                                                               |       |
|       |      | born in America within ten years after arrival of mother, and                                                                 |       |
|       |      | those born ten years or more after arrival of mother                                                                          | 8     |
|       | 30   | Measurements of foreign-born and American-born Bohemians                                                                      | 10    |
|       |      | Measurements of foreign-born and American-born Slovaks and                                                                    | 10    |
|       | 30.  | Hungarians                                                                                                                    | 12    |
|       | 2.   | Hungarians.  Measurements of foreign-born and American-born Poles                                                             |       |
|       | 07.  | Measurements of foreign-born and American-born roles                                                                          | 14    |
|       | 3a.  | Measurements of foreign-born and American-born Bohemians,                                                                     | 7.0   |
|       |      | Slovaks, Hungarians, and Poles, combined                                                                                      | • 16  |
|       |      | Measurements of foreign-born and American-born Hebrews                                                                        | 18    |
|       |      | Measurements of foreign-born and American-born Sicilians                                                                      | 20    |
|       |      | Measurements of foreign-born and American-born Neapolitans                                                                    | 22    |
|       | 7.   | Measurements of American-born minus measurements of foreign-                                                                  |       |
|       |      | born: All types measured                                                                                                      | 56    |
|       | 8.   | Differences in head form of Hebrew males, between foreign-born,                                                               |       |
|       |      | those born in America within ten years after arrival of mother,                                                               |       |
|       |      | and those born ten years or more after arrival of mother                                                                      | 58    |
|       | 9.   | Cephalic index of foreign-born and American-born, arranged ac-                                                                |       |
|       |      | cording to time elapsed between birth and immigration: Hebrews,                                                               |       |
|       |      | Sicilians, and Neapolitans                                                                                                    | 61    |
|       | 10.  | Differences in stature and weight of Hebrew males, between for-                                                               |       |
|       |      | eign-born, those born in America within ten years after arrival                                                               |       |
|       |      | of mother, and those born ten years or more after arrival of mother.                                                          | 63    |
|       | 11.  | Measurements of foreign-born Hebrews, men and women, accord-                                                                  | 00    |
|       |      | ing to year of immigration                                                                                                    | 65    |
|       | 12   | Cephalic index of foreign-born and American-born for each year of                                                             | 00    |
|       | 1    | immigration: Hebrews, Sicilians, and Neapolitans                                                                              | 67    |
|       | 13   | Width of face of foreign-born and American-born adult Bohemians                                                               | 01    |
|       | 10.  | for each year of immigration                                                                                                  | 69    |
|       | 14   | for each year of immigration.  Excess of difference between parents and their American-born                                   | 00    |
|       | 11.  | children over difference between parents and their foreign-born                                                               |       |
|       |      |                                                                                                                               | 70    |
|       | 15   | children: Bohemians, Hebrews, Sicilians, and Neapolitans                                                                      | 10    |
|       | 10.  | Width of face of foreign-born and American-born adult Bohemians arranged according to time elapsed between birth and immigra- |       |
|       |      |                                                                                                                               | 73    |
|       | 16   | tion                                                                                                                          |       |
|       | 10.  | Rate of growth of head. Stature of children of families of different sizes: Toronto, Ontario,                                 | 78    |
|       | 17.  | Stature of children of families of different sizes: Toronto, Untario,                                                         | 0.0   |
|       | 7.0  | and Oakland, Cal                                                                                                              | 80    |
|       | 18.  | Number of individuals measured                                                                                                | 84    |
|       | 19.  | Test measurements of observers                                                                                                | 85    |
|       | 20.  | Head measurements according to observers (adults)                                                                             | 87    |
| 100   | 21.  | Differences between head measurements of single observers and                                                                 | 0.1   |
|       |      | general averages (adults)                                                                                                     | 91    |
|       | 21a. | Personal equations.                                                                                                           | 92    |
|       | 22.  | Numerical values of hair colors of Hebrews                                                                                    | 94    |
|       | 23.  | Numerical values of hair colors of Scotch                                                                                     | 95    |
|       |      | Numerical values of hair colors of Bohemians                                                                                  | 95    |
|       |      | Numerical values of hair colors of Sicilians                                                                                  | 96    |
|       | 26.  | Comparison of numerical values of hair colors as obtained from                                                                |       |
|       |      | different nationalities                                                                                                       | 97    |
|       | 97   | Absolute numerical reduce of heir colors                                                                                      | 0.8   |