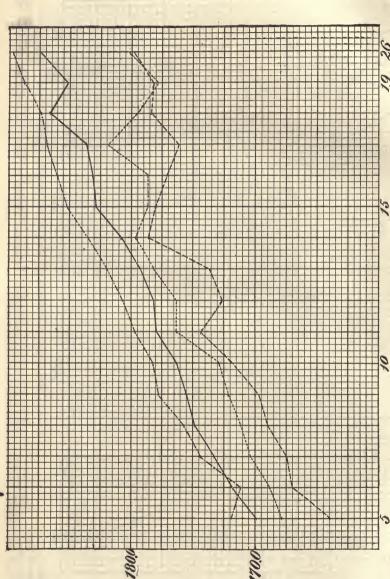

|         |                  | *                                                                                | Page.      |
|---------|------------------|----------------------------------------------------------------------------------|------------|
| M. D. D | 90 Avorago ma    | asurements of Hebrews born in various parts of eastern                           | - "        |
| TABLE   | Europe           | astrements of front was 50th 12 value pro-                                       | 99         |
|         | 20 Voors of arri | ival of foreign-horn Hebrews                                                     | 101        |
|         | 30 Voors of arri | ival of mothers of American-born Hebrews                                         | 102        |
|         | 31 Comparison    | of foreign-born and American-born Hebrews born more                              | 704        |
|         | or less tha      | in ten years after arrival of mother                                             | 104        |
|         | 32. Cephalic ind | dex of American-born Hebrew males (reduced to adults),                           | 705        |
|         | according        | to time elapsed since immigration of mother                                      | 105        |
|         | 33. Cephalic inc | dex of foreign-born Hebrew males (reduced to adults),                            | 105        |
|         | according        | to age at time of immigration.                                                   | 100        |
|         | 34. Number of    | years elapsed between immigration of mother and birth                            | 106        |
|         | of Americ        | an-born child (Hebrews)dex of Hebrews (reduced to adult males), according to     | 100        |
|         | 35. Cephanc inc  | dex of Hebrews (reduced to addit mates), according to                            | 108        |
|         | year of in       | nmigrationdex of American-born Sicilians, males and females,                     | 200        |
|         | 30. Cephane in   | to adult males)                                                                  | 109        |
|         | 37 Cenhalic inc  | dex of foreign-born Sicilians (reduced to adult males)                           | 109        |
|         | 38 Correction f  | for number of years elapsed between immigration of                               |            |
|         | mother an        | ad birth of American-born child (Sicilians)                                      | 110        |
|         | 39. Cephalic inc | dex of Sicilians (reduced to adult males), according to                          |            |
|         | vear of im       | migration                                                                        | 111        |
|         | 40. Cephalic inc | nmigrationdex of American-born Neapolitans, males and females,                   |            |
|         | (reduced         | to adult males)dex of foreign-born Neapolitans (reduced to adult males),         | 111        |
|         | 41. Cephalic inc | lex of foreign-born Neapolitans (reduced to adult males),                        | 110        |
|         | according        | to age at time of immigration                                                    | 112        |
|         | 42. Cephalic inc | dex of Neapolitans (reduced to adult males), according                           | 113        |
|         | to year of       | immigrationce of adult Bohemians arranged according to number of                 | 110        |
|         | 43. Width of fac | ce of adult Bonemians arranged according to number of                            | 114        |
|         | years bety       | ween immigration and birthce of adult Bohemians (reduced to males), according to | 11.1       |
|         | 44. Widil of lac | emigration                                                                       | 115        |
|         | 45 Summary o     | nmigration                                                                       |            |
|         | born child       | dren and parents and their own American-born children:                           |            |
|         | 1. Bohem         | ians; 2, Hebrews; 3, Sicilians; 4, Neapolitans                                   | 123        |
|         | 46. Differences  | in cephalic index between American-born Hebrew                                   |            |
|         | children (       | (born ten years and more after arrival of mother) and                            |            |
|         | their own        | parentsdifference in cephalic index between American-born                        | 126        |
|         | 47. Excess of d  | difference in cephalic index between American-born                               |            |
|         | Hebrew of        | children and parents over that between foreign-born                              |            |
|         | Hebrew c         | children and parents                                                             | 127        |
|         |                  | of stages of pubescence of Hebrew boys                                           | 129        |
|         | 49. Measuremen   | nts of Hebrew boys according to pubescence                                       | 130        |
|         | 50. Cephane inc  | dex according to age                                                             | 138        |
|         | or increasing    | race                                                                             | 139        |
|         |                  | g age<br>nowing decrease of cephalic index with increasing age                   | 139        |
|         |                  | nead of adult males, Dresden I, calculated from meas-                            |            |
|         | urements         | of children                                                                      | 140        |
|         | 54. Increments   | of length of head of males (from all available material).                        |            |
|         | 55. Increments   | of length of head of males in different European groups.                         | 142        |
|         | 56. Increments   | of length of head of females (from all available material).                      |            |
|         | 57. Increments   | of width of head (from all available material)                                   | 144        |
|         |                  | crease of cephalic index of males (from all available                            |            |
|         | material)        | 1 0 1                                                                            |            |
|         |                  | ead of males                                                                     | 145        |
|         | 61 Width of he   | ead of females                                                                   | 146        |
|         | 62 Width of he   | ead of malesead of females                                                       |            |
|         | 63 Cephalic in   | dex of males                                                                     | 149<br>150 |
|         | 64 Cephalic in   | dex of females                                                                   | 151        |
|         | 65. Variability  | dex of females<br>of cephalic index of children, arranged according to           | 101        |
|         | difference       | es in cephalic index between parents                                             | 154        |
|         | 66. Summary of   | f correlations between parents and children                                      | 156        |
|         | 67. Correlation  | for length of head between parents and children                                  |            |
|         | (Hebrews         | 3)                                                                               | 157        |