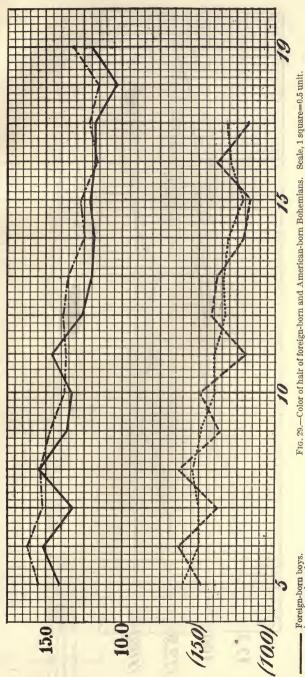

# LIST OF TABLES.

|       |      |                                                                                                                               | Page. |
|-------|------|-------------------------------------------------------------------------------------------------------------------------------|-------|
| TABLE | 1.   | Cephalic index, or width of head expressed in per cent of length of                                                           |       |
|       |      | head, of foreign-born and American-born Hebrews and Sicilians                                                                 | 5     |
|       | 2.   | Cephalic index of Hebrew and Sicilian boys: Foreign-born, those                                                               |       |
|       |      | born in America within ten years after arrival of mother, and                                                                 |       |
|       |      | those born ten years or more after arrival of mother                                                                          | 8     |
|       | 30   | Measurements of foreign-born and American-born Bohemians                                                                      | 10    |
|       |      | Measurements of foreign-born and American-born Slovaks and                                                                    | 10    |
|       | 30.  | Hungarians                                                                                                                    | 12    |
|       | 2.   | Hungarians.  Measurements of foreign-born and American-born Poles                                                             |       |
|       | 07.  | Measurements of foreign-born and American-born roles                                                                          | 14    |
|       | 3a.  | Measurements of foreign-born and American-born Bohemians,                                                                     | 7.0   |
|       |      | Slovaks, Hungarians, and Poles, combined                                                                                      | • 16  |
|       |      | Measurements of foreign-born and American-born Hebrews                                                                        | 18    |
|       |      | Measurements of foreign-born and American-born Sicilians                                                                      | 20    |
|       |      | Measurements of foreign-born and American-born Neapolitans                                                                    | 22    |
|       | 7.   | Measurements of American-born minus measurements of foreign-                                                                  |       |
|       |      | born: All types measured                                                                                                      | 56    |
|       | 8.   | Differences in head form of Hebrew males, between foreign-born,                                                               |       |
|       |      | those born in America within ten years after arrival of mother,                                                               |       |
|       |      | and those born ten years or more after arrival of mother                                                                      | 58    |
|       | 9.   | Cephalic index of foreign-born and American-born, arranged ac-                                                                |       |
|       |      | cording to time elapsed between birth and immigration: Hebrews,                                                               |       |
|       |      | Sicilians, and Neapolitans                                                                                                    | 61    |
|       | 10.  | Differences in stature and weight of Hebrew males, between for-                                                               |       |
|       |      | eign-born, those born in America within ten years after arrival                                                               |       |
|       |      | of mother, and those born ten years or more after arrival of mother.                                                          | 63    |
|       | 11.  | Measurements of foreign-born Hebrews, men and women, accord-                                                                  | 00    |
|       |      | ing to year of immigration                                                                                                    | 65    |
|       | 12   | Cephalic index of foreign-born and American-born for each year of                                                             | 00    |
|       | 1    | immigration: Hebrews, Sicilians, and Neapolitans                                                                              | 67    |
|       | 13   | Width of face of foreign-born and American-born adult Bohemians                                                               | 01    |
|       | 10.  | for each year of immigration                                                                                                  | 69    |
|       | 14   | for each year of immigration.  Excess of difference between parents and their American-born                                   | 00    |
|       | 11.  | children over difference between parents and their foreign-born                                                               |       |
|       |      |                                                                                                                               | 70    |
|       | 15   | children: Bohemians, Hebrews, Sicilians, and Neapolitans                                                                      | 10    |
|       | 10.  | Width of face of foreign-born and American-born adult Bohemians arranged according to time elapsed between birth and immigra- |       |
|       |      |                                                                                                                               | 73    |
|       | 16   | tion                                                                                                                          |       |
|       | 10.  | Rate of growth of head. Stature of children of families of different sizes: Toronto, Ontario,                                 | 78    |
|       | 17.  | Stature of children of families of different sizes: Toronto, Untario,                                                         | 0.0   |
|       | 7.0  | and Oakland, Cal                                                                                                              | 80    |
|       | 18.  | Number of individuals measured                                                                                                | 84    |
|       | 19.  | Test measurements of observers                                                                                                | 85    |
|       | 20.  | Head measurements according to observers (adults)                                                                             | 87    |
| 100   | 21.  | Differences between head measurements of single observers and                                                                 | 0.1   |
|       |      | general averages (adults)                                                                                                     | 91    |
|       | 21a. | Personal equations.                                                                                                           | 92    |
|       | 22.  | Numerical values of hair colors of Hebrews                                                                                    | 94    |
|       | 23.  | Numerical values of hair colors of Scotch                                                                                     | 95    |
|       |      | Numerical values of hair colors of Bohemians                                                                                  | 95    |
|       |      | Numerical values of hair colors of Sicilians                                                                                  | 96    |
|       | 26.  | Comparison of numerical values of hair colors as obtained from                                                                |       |
|       |      | different nationalities                                                                                                       | 97    |
|       | 97   | Absolute numerical reduce of heir colors                                                                                      | 0.8   |