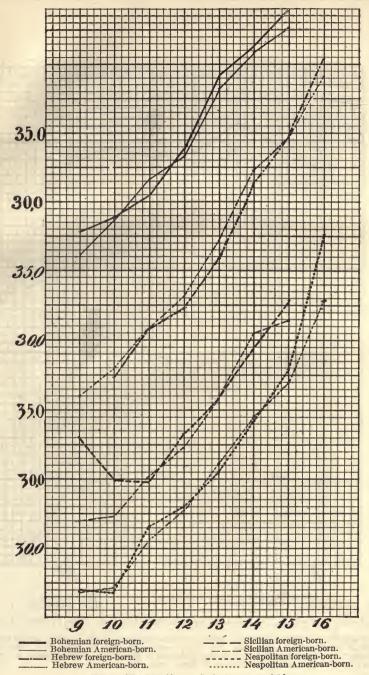

# LIST OF TABLES.

|       |      |                                                                                                                               | Page. |
|-------|------|-------------------------------------------------------------------------------------------------------------------------------|-------|
| TABLE | 1.   | Cephalic index, or width of head expressed in per cent of length of                                                           |       |
|       |      | head, of foreign-born and American-born Hebrews and Sicilians                                                                 | 5     |
|       | 2.   | Cephalic index of Hebrew and Sicilian boys: Foreign-born, those                                                               |       |
|       |      | born in America within ten years after arrival of mother, and                                                                 |       |
|       |      | those born ten years or more after arrival of mother                                                                          | 8     |
|       | 30   | Measurements of foreign-born and American-born Bohemians                                                                      | 10    |
|       |      | Measurements of foreign-born and American-born Slovaks and                                                                    | 10    |
|       | 30.  | Hungarians                                                                                                                    | 12    |
|       | 2.   | Hungarians.  Measurements of foreign-born and American-born Poles                                                             |       |
|       | 07.  | Measurements of foreign-born and American-born roles                                                                          | 14    |
|       | 3a.  | Measurements of foreign-born and American-born Bohemians,                                                                     | 7.0   |
|       |      | Slovaks, Hungarians, and Poles, combined                                                                                      | • 16  |
|       |      | Measurements of foreign-born and American-born Hebrews                                                                        | 18    |
|       |      | Measurements of foreign-born and American-born Sicilians                                                                      | 20    |
|       |      | Measurements of foreign-born and American-born Neapolitans                                                                    | 22    |
|       | 7.   | Measurements of American-born minus measurements of foreign-                                                                  |       |
|       |      | born: All types measured                                                                                                      | 56    |
|       | 8.   | Differences in head form of Hebrew males, between foreign-born,                                                               |       |
|       |      | those born in America within ten years after arrival of mother,                                                               |       |
|       |      | and those born ten years or more after arrival of mother                                                                      | 58    |
|       | 9.   | Cephalic index of foreign-born and American-born, arranged ac-                                                                |       |
|       |      | cording to time elapsed between birth and immigration: Hebrews,                                                               |       |
|       |      | Sicilians, and Neapolitans                                                                                                    | 61    |
|       | 10.  | Differences in stature and weight of Hebrew males, between for-                                                               |       |
|       |      | eign-born, those born in America within ten years after arrival                                                               |       |
|       |      | of mother, and those born ten years or more after arrival of mother.                                                          | 63    |
|       | 11.  | Measurements of foreign-born Hebrews, men and women, accord-                                                                  | 00    |
|       |      | ing to year of immigration                                                                                                    | 65    |
|       | 12   | Cephalic index of foreign-born and American-born for each year of                                                             | 00    |
|       | 1    | immigration: Hebrews, Sicilians, and Neapolitans                                                                              | 67    |
|       | 13   | Width of face of foreign-born and American-born adult Bohemians                                                               | 01    |
|       | 10.  | for each year of immigration                                                                                                  | 69    |
|       | 14   | for each year of immigration.  Excess of difference between parents and their American-born                                   | 00    |
|       | 11.  | children over difference between parents and their foreign-born                                                               |       |
|       |      |                                                                                                                               | 70    |
|       | 15   | children: Bohemians, Hebrews, Sicilians, and Neapolitans                                                                      | 10    |
|       | 10.  | Width of face of foreign-born and American-born adult Bohemians arranged according to time elapsed between birth and immigra- |       |
|       |      |                                                                                                                               | 73    |
|       | 16   | tion                                                                                                                          |       |
|       | 10.  | Rate of growth of head. Stature of children of families of different sizes: Toronto, Ontario,                                 | 78    |
|       | 17.  | Stature of children of families of different sizes: Toronto, Untario,                                                         | 0.0   |
|       | 7.0  | and Oakland, Cal                                                                                                              | 80    |
|       | 18.  | Number of individuals measured                                                                                                | 84    |
|       | 19.  | Test measurements of observers                                                                                                | 85    |
|       | 20.  | Head measurements according to observers (adults)                                                                             | 87    |
| 100   | 21.  | Differences between head measurements of single observers and                                                                 | 0.1   |
|       |      | general averages (adults)                                                                                                     | 91    |
|       | 21a. | Personal equations.                                                                                                           | 92    |
|       | 22.  | Numerical values of hair colors of Hebrews                                                                                    | 94    |
|       | 23.  | Numerical values of hair colors of Scotch                                                                                     | 95    |
|       |      | Numerical values of hair colors of Bohemians                                                                                  | 95    |
|       |      | Numerical values of hair colors of Sicilians                                                                                  | 96    |
|       | 26.  | Comparison of numerical values of hair colors as obtained from                                                                |       |
|       |      | different nationalities                                                                                                       | 97    |
|       | 97   | Absolute numerical reduce of heir colors                                                                                      | 0.8   |