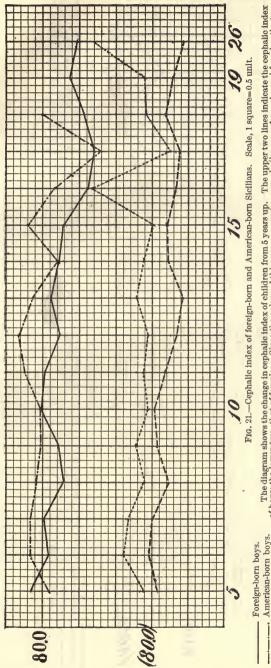

# LIST OF TABLES.

|       |      |                                                                                                                               | Page. |
|-------|------|-------------------------------------------------------------------------------------------------------------------------------|-------|
| TABLE | 1.   | Cephalic index, or width of head expressed in per cent of length of                                                           |       |
|       |      | head, of foreign-born and American-born Hebrews and Sicilians                                                                 | 5     |
|       | 2.   | Cephalic index of Hebrew and Sicilian boys: Foreign-born, those                                                               |       |
|       |      | born in America within ten years after arrival of mother, and                                                                 |       |
|       |      | those born ten years or more after arrival of mother                                                                          | 8     |
|       | 30   | Measurements of foreign-born and American-born Bohemians                                                                      | 10    |
|       |      | Measurements of foreign-born and American-born Slovaks and                                                                    | 10    |
|       | 30.  | Hungarians                                                                                                                    | 12    |
|       | 2.   | Hungarians.  Measurements of foreign-born and American-born Poles                                                             |       |
|       | 07.  | Measurements of foreign-born and American-born roles                                                                          | 14    |
|       | 3a.  | Measurements of foreign-born and American-born Bohemians,                                                                     | 7.0   |
|       |      | Slovaks, Hungarians, and Poles, combined                                                                                      | • 16  |
|       |      | Measurements of foreign-born and American-born Hebrews                                                                        | 18    |
|       |      | Measurements of foreign-born and American-born Sicilians                                                                      | 20    |
|       |      | Measurements of foreign-born and American-born Neapolitans                                                                    | 22    |
|       | 7.   | Measurements of American-born minus measurements of foreign-                                                                  |       |
|       |      | born: All types measured                                                                                                      | 56    |
|       | 8.   | Differences in head form of Hebrew males, between foreign-born,                                                               |       |
|       |      | those born in America within ten years after arrival of mother,                                                               |       |
|       |      | and those born ten years or more after arrival of mother                                                                      | 58    |
|       | 9.   | Cephalic index of foreign-born and American-born, arranged ac-                                                                |       |
|       |      | cording to time elapsed between birth and immigration: Hebrews,                                                               |       |
|       |      | Sicilians, and Neapolitans                                                                                                    | 61    |
|       | 10.  | Differences in stature and weight of Hebrew males, between for-                                                               |       |
|       |      | eign-born, those born in America within ten years after arrival                                                               |       |
|       |      | of mother, and those born ten years or more after arrival of mother.                                                          | 63    |
|       | 11.  | Measurements of foreign-born Hebrews, men and women, accord-                                                                  | 00    |
|       |      | ing to year of immigration                                                                                                    | 65    |
|       | 12   | Cephalic index of foreign-born and American-born for each year of                                                             | 00    |
|       | 1    | immigration: Hebrews, Sicilians, and Neapolitans                                                                              | 67    |
|       | 13   | Width of face of foreign-born and American-born adult Bohemians                                                               | 01    |
|       | 10.  | for each year of immigration                                                                                                  | 69    |
|       | 14   | for each year of immigration.  Excess of difference between parents and their American-born                                   | 00    |
|       | 11.  | children over difference between parents and their foreign-born                                                               |       |
|       |      |                                                                                                                               | 70    |
|       | 15   | children: Bohemians, Hebrews, Sicilians, and Neapolitans                                                                      | 10    |
|       | 10.  | Width of face of foreign-born and American-born adult Bohemians arranged according to time elapsed between birth and immigra- |       |
|       |      |                                                                                                                               | 73    |
|       | 16   | tion                                                                                                                          |       |
|       | 10.  | Rate of growth of head. Stature of children of families of different sizes: Toronto, Ontario,                                 | 78    |
|       | 17.  | Stature of children of families of different sizes: Toronto, Untario,                                                         | 0.0   |
|       | 7.0  | and Oakland, Cal                                                                                                              | 80    |
|       | 18.  | Number of individuals measured                                                                                                | 84    |
|       | 19.  | Test measurements of observers                                                                                                | 85    |
|       | 20.  | Head measurements according to observers (adults)                                                                             | 87    |
| 100   | 21.  | Differences between head measurements of single observers and                                                                 | 0.1   |
|       |      | general averages (adults)                                                                                                     | 91    |
|       | 21a. | Personal equations.                                                                                                           | 92    |
|       | 22.  | Numerical values of hair colors of Hebrews                                                                                    | 94    |
|       | 23.  | Numerical values of hair colors of Scotch                                                                                     | 95    |
|       |      | Numerical values of hair colors of Bohemians                                                                                  | 95    |
|       |      | Numerical values of hair colors of Sicilians                                                                                  | 96    |
|       | 26.  | Comparison of numerical values of hair colors as obtained from                                                                |       |
|       |      | different nationalities                                                                                                       | 97    |
|       | 97   | Absolute numerical reduce of heir colors                                                                                      | 0.8   |