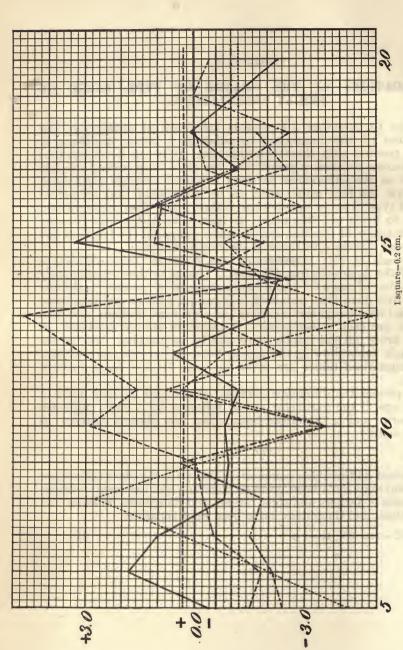

# CONTENTS.

|                                                                                         | rage. |
|-----------------------------------------------------------------------------------------|-------|
| Introductory                                                                            | 1     |
| Introductory                                                                            | 5 9   |
| Measurements of distinct types                                                          | 9     |
| Measurements of distinct types Relations between time of immigration and change of type | 57    |
| Rate of physiological development of foreign-born and Amer-                             | 0.    |
| ican-born                                                                               | 64    |
| Probable causes of change in type                                                       | 64    |
| Problem of heredity                                                                     | 76    |
| Dhonomon of growth                                                                      | 78    |
| Phenomena of growth                                                                     | 79    |
| Effect of size of family                                                                |       |
| II. Method of investigation                                                             | 81    |
| III. Color of hair                                                                      | 93    |
| IV, Relations between bodily form and period of immigration                             | 99    |
| V. Investigations of the change of type, based on family observations.                  | 117   |
| VI. Growth                                                                              | 129   |
| Physiological development                                                               | 129   |
| Growth of the head                                                                      | 137   |
| VII. Heredity                                                                           | 153   |
| VIII. Stature of children in families of different sizes.                               | 161   |
|                                                                                         |       |
| Appendix—Tabulations                                                                    | 167   |

# LIST OF TABLES.

|       |      |                                                                                                                               | Page. |
|-------|------|-------------------------------------------------------------------------------------------------------------------------------|-------|
| TABLE | 1.   | Cephalic index, or width of head expressed in per cent of length of                                                           |       |
|       |      | head, of foreign-born and American-born Hebrews and Sicilians                                                                 | 5     |
|       | 2.   | Cephalic index of Hebrew and Sicilian boys: Foreign-born, those                                                               |       |
|       |      | born in America within ten years after arrival of mother, and                                                                 |       |
|       |      | those born ten years or more after arrival of mother                                                                          | 8     |
|       | 30   | Measurements of foreign-born and American-born Bohemians                                                                      | 10    |
|       |      | Measurements of foreign-born and American-born Slovaks and                                                                    | 10    |
|       | 30.  | Hungarians                                                                                                                    | 12    |
|       | 2.   | Hungarians.  Measurements of foreign-born and American-born Poles                                                             |       |
|       | 07.  | Measurements of foreign-born and American-born roles                                                                          | 14    |
|       | 3a.  | Measurements of foreign-born and American-born Bohemians,                                                                     | 7.0   |
|       |      | Slovaks, Hungarians, and Poles, combined                                                                                      | • 16  |
|       |      | Measurements of foreign-born and American-born Hebrews                                                                        | 18    |
|       |      | Measurements of foreign-born and American-born Sicilians                                                                      | 20    |
|       |      | Measurements of foreign-born and American-born Neapolitans                                                                    | 22    |
|       | 7.   | Measurements of American-born minus measurements of foreign-                                                                  |       |
|       |      | born: All types measured                                                                                                      | 56    |
|       | 8.   | Differences in head form of Hebrew males, between foreign-born,                                                               |       |
|       |      | those born in America within ten years after arrival of mother,                                                               |       |
|       |      | and those born ten years or more after arrival of mother                                                                      | 58    |
|       | 9.   | Cephalic index of foreign-born and American-born, arranged ac-                                                                |       |
|       |      | cording to time elapsed between birth and immigration: Hebrews,                                                               |       |
|       |      | Sicilians, and Neapolitans                                                                                                    | 61    |
|       | 10.  | Differences in stature and weight of Hebrew males, between for-                                                               |       |
|       |      | eign-born, those born in America within ten years after arrival                                                               |       |
|       |      | of mother, and those born ten years or more after arrival of mother.                                                          | 63    |
|       | 11.  | Measurements of foreign-born Hebrews, men and women, accord-                                                                  | 00    |
|       |      | ing to year of immigration                                                                                                    | 65    |
|       | 12   | Cephalic index of foreign-born and American-born for each year of                                                             | 00    |
|       | 1    | immigration: Hebrews, Sicilians, and Neapolitans                                                                              | 67    |
|       | 13   | Width of face of foreign-born and American-born adult Bohemians                                                               | 01    |
|       | 10.  | for each year of immigration                                                                                                  | 69    |
|       | 14   | for each year of immigration.  Excess of difference between parents and their American-born                                   | 00    |
|       | 11.  | children over difference between parents and their foreign-born                                                               |       |
|       |      |                                                                                                                               | 70    |
|       | 15   | children: Bohemians, Hebrews, Sicilians, and Neapolitans                                                                      | 10    |
|       | 10.  | Width of face of foreign-born and American-born adult Bohemians arranged according to time elapsed between birth and immigra- |       |
|       |      |                                                                                                                               | 73    |
|       | 16   | tion                                                                                                                          |       |
|       | 10.  | Rate of growth of head. Stature of children of families of different sizes: Toronto, Ontario,                                 | 78    |
|       | 17.  | Stature of children of families of different sizes: Toronto, Untario,                                                         | 0.0   |
|       | 7.0  | and Oakland, Cal                                                                                                              | 80    |
|       | 18.  | Number of individuals measured                                                                                                | 84    |
|       | 19.  | Test measurements of observers                                                                                                | 85    |
|       | 20.  | Head measurements according to observers (adults)                                                                             | 87    |
| 100   | 21.  | Differences between head measurements of single observers and                                                                 | 0.1   |
|       |      | general averages (adults)                                                                                                     | 91    |
|       | 21a. | Personal equations.                                                                                                           | 92    |
|       | 22.  | Numerical values of hair colors of Hebrews                                                                                    | 94    |
|       | 23.  | Numerical values of hair colors of Scotch                                                                                     | 95    |
|       |      | Numerical values of hair colors of Bohemians                                                                                  | 95    |
|       |      | Numerical values of hair colors of Sicilians                                                                                  | 96    |
|       | 26.  | Comparison of numerical values of hair colors as obtained from                                                                |       |
|       |      | different nationalities                                                                                                       | 97    |
|       | 97   | Absolute numerical reduce of heir colors                                                                                      | 0.8   |