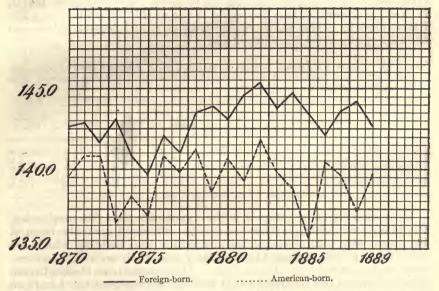

# LIST OF TABLES.

|       |      |                                                                                                                               | Page. |
|-------|------|-------------------------------------------------------------------------------------------------------------------------------|-------|
| TABLE | 1.   | Cephalic index, or width of head expressed in per cent of length of                                                           |       |
|       |      | head, of foreign-born and American-born Hebrews and Sicilians                                                                 | 5     |
|       | 2.   | Cephalic index of Hebrew and Sicilian boys: Foreign-born, those                                                               |       |
|       |      | born in America within ten years after arrival of mother, and                                                                 |       |
|       |      | those born ten years or more after arrival of mother                                                                          | 8     |
|       | 30   | Measurements of foreign-born and American-born Bohemians                                                                      | 10    |
|       |      | Measurements of foreign-born and American-born Slovaks and                                                                    | 10    |
|       | 30.  | Hungarians                                                                                                                    | 12    |
|       | 2.   | Hungarians.  Measurements of foreign-born and American-born Poles                                                             |       |
|       | 07.  | Measurements of foreign-born and American-born roles                                                                          | 14    |
|       | 3a.  | Measurements of foreign-born and American-born Bohemians,                                                                     | 7.0   |
|       |      | Slovaks, Hungarians, and Poles, combined                                                                                      | • 16  |
|       |      | Measurements of foreign-born and American-born Hebrews                                                                        | 18    |
|       |      | Measurements of foreign-born and American-born Sicilians                                                                      | 20    |
|       |      | Measurements of foreign-born and American-born Neapolitans                                                                    | 22    |
|       | 7.   | Measurements of American-born minus measurements of foreign-                                                                  |       |
|       |      | born: All types measured                                                                                                      | 56    |
|       | 8.   | Differences in head form of Hebrew males, between foreign-born,                                                               |       |
|       |      | those born in America within ten years after arrival of mother,                                                               |       |
|       |      | and those born ten years or more after arrival of mother                                                                      | 58    |
|       | 9.   | Cephalic index of foreign-born and American-born, arranged ac-                                                                |       |
|       |      | cording to time elapsed between birth and immigration: Hebrews,                                                               |       |
|       |      | Sicilians, and Neapolitans                                                                                                    | 61    |
|       | 10.  | Differences in stature and weight of Hebrew males, between for-                                                               |       |
|       |      | eign-born, those born in America within ten years after arrival                                                               |       |
|       |      | of mother, and those born ten years or more after arrival of mother.                                                          | 63    |
|       | 11.  | Measurements of foreign-born Hebrews, men and women, accord-                                                                  | 00    |
|       |      | ing to year of immigration                                                                                                    | 65    |
|       | 12   | Cephalic index of foreign-born and American-born for each year of                                                             | 00    |
|       | 1    | immigration: Hebrews, Sicilians, and Neapolitans                                                                              | 67    |
|       | 13   | Width of face of foreign-born and American-born adult Bohemians                                                               | 01    |
|       | 10.  | for each year of immigration                                                                                                  | 69    |
|       | 14   | for each year of immigration.  Excess of difference between parents and their American-born                                   | 00    |
|       | 11.  | children over difference between parents and their foreign-born                                                               |       |
|       |      |                                                                                                                               | 70    |
|       | 15   | children: Bohemians, Hebrews, Sicilians, and Neapolitans                                                                      | 10    |
|       | 10.  | Width of face of foreign-born and American-born adult Bohemians arranged according to time elapsed between birth and immigra- |       |
|       |      |                                                                                                                               | 73    |
|       | 16   | tion                                                                                                                          |       |
|       | 10.  | Rate of growth of head. Stature of children of families of different sizes: Toronto, Ontario,                                 | 78    |
|       | 17.  | Stature of children of families of different sizes: Toronto, Untario,                                                         | 0.0   |
|       | 7.0  | and Oakland, Cal                                                                                                              | 80    |
|       | 18.  | Number of individuals measured                                                                                                | 84    |
|       | 19.  | Test measurements of observers                                                                                                | 85    |
|       | 20.  | Head measurements according to observers (adults)                                                                             | 87    |
| 100   | 21.  | Differences between head measurements of single observers and                                                                 | 0.1   |
|       |      | general averages (adults)                                                                                                     | 91    |
|       | 21a. | Personal equations.                                                                                                           | 92    |
|       | 22.  | Numerical values of hair colors of Hebrews                                                                                    | 94    |
|       | 23.  | Numerical values of hair colors of Scotch                                                                                     | 95    |
|       |      | Numerical values of hair colors of Bohemians                                                                                  | 95    |
|       |      | Numerical values of hair colors of Sicilians                                                                                  | 96    |
|       | 26.  | Comparison of numerical values of hair colors as obtained from                                                                |       |
|       |      | different nationalities                                                                                                       | 97    |
|       | 97   | Absolute numerical reduce of heir colors                                                                                      | 0.8   |