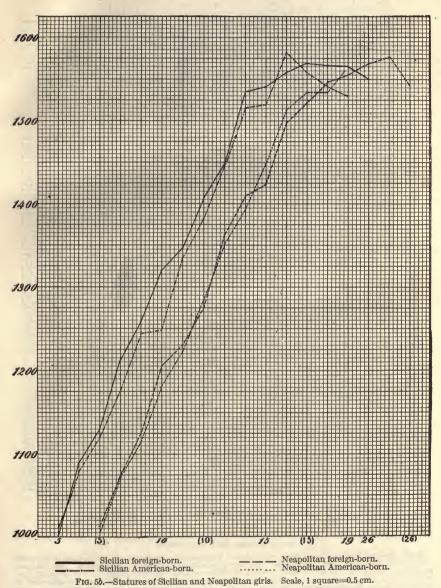

# LIST OF TABLES.

|       |      |                                                                                                                               | Page. |
|-------|------|-------------------------------------------------------------------------------------------------------------------------------|-------|
| TABLE | 1.   | Cephalic index, or width of head expressed in per cent of length of                                                           |       |
|       |      | head, of foreign-born and American-born Hebrews and Sicilians                                                                 | 5     |
|       | 2.   | Cephalic index of Hebrew and Sicilian boys: Foreign-born, those                                                               |       |
|       |      | born in America within ten years after arrival of mother, and                                                                 |       |
|       |      | those born ten years or more after arrival of mother                                                                          | 8     |
|       | 30   | Measurements of foreign-born and American-born Bohemians                                                                      | 10    |
|       |      | Measurements of foreign-born and American-born Slovaks and                                                                    | 10    |
|       | 30.  | Hungarians                                                                                                                    | 12    |
|       | 2.   | Hungarians.  Measurements of foreign-born and American-born Poles                                                             |       |
|       | 07.  | Measurements of foreign-born and American-born roles                                                                          | 14    |
|       | 3a.  | Measurements of foreign-born and American-born Bohemians,                                                                     | 7.0   |
|       |      | Slovaks, Hungarians, and Poles, combined                                                                                      | • 16  |
|       |      | Measurements of foreign-born and American-born Hebrews                                                                        | 18    |
|       |      | Measurements of foreign-born and American-born Sicilians                                                                      | 20    |
|       |      | Measurements of foreign-born and American-born Neapolitans                                                                    | 22    |
|       | 7.   | Measurements of American-born minus measurements of foreign-                                                                  |       |
|       |      | born: All types measured                                                                                                      | 56    |
|       | 8.   | Differences in head form of Hebrew males, between foreign-born,                                                               |       |
|       |      | those born in America within ten years after arrival of mother,                                                               |       |
|       |      | and those born ten years or more after arrival of mother                                                                      | 58    |
|       | 9.   | Cephalic index of foreign-born and American-born, arranged ac-                                                                |       |
|       |      | cording to time elapsed between birth and immigration: Hebrews,                                                               |       |
|       |      | Sicilians, and Neapolitans                                                                                                    | 61    |
|       | 10.  | Differences in stature and weight of Hebrew males, between for-                                                               |       |
|       |      | eign-born, those born in America within ten years after arrival                                                               |       |
|       |      | of mother, and those born ten years or more after arrival of mother.                                                          | 63    |
|       | 11.  | Measurements of foreign-born Hebrews, men and women, accord-                                                                  | 00    |
|       |      | ing to year of immigration                                                                                                    | 65    |
|       | 12   | Cephalic index of foreign-born and American-born for each year of                                                             | 00    |
|       | 1    | immigration: Hebrews, Sicilians, and Neapolitans                                                                              | 67    |
|       | 13   | Width of face of foreign-born and American-born adult Bohemians                                                               | 01    |
|       | 10.  | for each year of immigration                                                                                                  | 69    |
|       | 14   | for each year of immigration.  Excess of difference between parents and their American-born                                   | 00    |
|       | 11.  | children over difference between parents and their foreign-born                                                               |       |
|       |      |                                                                                                                               | 70    |
|       | 15   | children: Bohemians, Hebrews, Sicilians, and Neapolitans                                                                      | 10    |
|       | 10.  | Width of face of foreign-born and American-born adult Bohemians arranged according to time elapsed between birth and immigra- |       |
|       |      |                                                                                                                               | 73    |
|       | 16   | tion                                                                                                                          |       |
|       | 10.  | Rate of growth of head. Stature of children of families of different sizes: Toronto, Ontario,                                 | 78    |
|       | 17.  | Stature of children of families of different sizes: Toronto, Untario,                                                         | 0.0   |
|       | 7.0  | and Oakland, Cal                                                                                                              | 80    |
|       | 18.  | Number of individuals measured                                                                                                | 84    |
|       | 19.  | Test measurements of observers                                                                                                | 85    |
|       | 20.  | Head measurements according to observers (adults)                                                                             | 87    |
| 100   | 21.  | Differences between head measurements of single observers and                                                                 | 0.1   |
|       |      | general averages (adults)                                                                                                     | 91    |
|       | 21a. | Personal equations.                                                                                                           | 92    |
|       | 22.  | Numerical values of hair colors of Hebrews                                                                                    | 94    |
|       | 23.  | Numerical values of hair colors of Scotch                                                                                     | 95    |
|       |      | Numerical values of hair colors of Bohemians                                                                                  | 95    |
|       |      | Numerical values of hair colors of Sicilians                                                                                  | 96    |
|       | 26.  | Comparison of numerical values of hair colors as obtained from                                                                |       |
|       |      | different nationalities                                                                                                       | 97    |
|       | 97   | Absolute numerical reduce of heir colors                                                                                      | 0.8   |