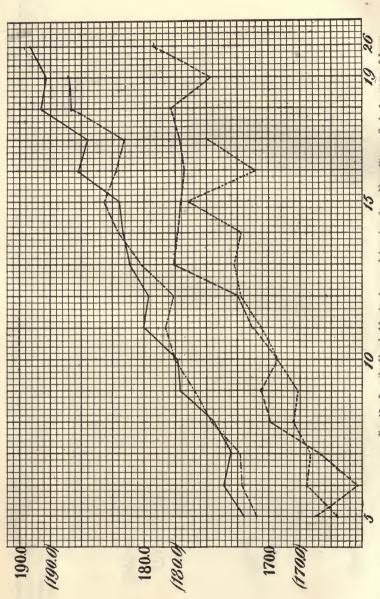

# LIST OF TABLES.

|       |      |                                                                                                                               | Page. |
|-------|------|-------------------------------------------------------------------------------------------------------------------------------|-------|
| TABLE | 1.   | Cephalic index, or width of head expressed in per cent of length of                                                           |       |
|       |      | head, of foreign-born and American-born Hebrews and Sicilians                                                                 | 5     |
|       | 2.   | Cephalic index of Hebrew and Sicilian boys: Foreign-born, those                                                               |       |
|       |      | born in America within ten years after arrival of mother, and                                                                 |       |
|       |      | those born ten years or more after arrival of mother                                                                          | 8     |
|       | 30   | Measurements of foreign-born and American-born Bohemians                                                                      | 10    |
|       |      | Measurements of foreign-born and American-born Slovaks and                                                                    | 10    |
|       | 30.  | Hungarians                                                                                                                    | 12    |
|       | 2.   | Hungarians.  Measurements of foreign-born and American-born Poles                                                             |       |
|       | 07.  | Measurements of foreign-born and American-born roles                                                                          | 14    |
|       | 3a.  | Measurements of foreign-born and American-born Bohemians,                                                                     | 7.0   |
|       |      | Slovaks, Hungarians, and Poles, combined                                                                                      | • 16  |
|       |      | Measurements of foreign-born and American-born Hebrews                                                                        | 18    |
|       |      | Measurements of foreign-born and American-born Sicilians                                                                      | 20    |
|       |      | Measurements of foreign-born and American-born Neapolitans                                                                    | 22    |
|       | 7.   | Measurements of American-born minus measurements of foreign-                                                                  |       |
|       |      | born: All types measured                                                                                                      | 56    |
|       | 8.   | Differences in head form of Hebrew males, between foreign-born,                                                               |       |
|       |      | those born in America within ten years after arrival of mother,                                                               |       |
|       |      | and those born ten years or more after arrival of mother                                                                      | 58    |
|       | 9.   | Cephalic index of foreign-born and American-born, arranged ac-                                                                |       |
|       |      | cording to time elapsed between birth and immigration: Hebrews,                                                               |       |
|       |      | Sicilians, and Neapolitans                                                                                                    | 61    |
|       | 10.  | Differences in stature and weight of Hebrew males, between for-                                                               |       |
|       |      | eign-born, those born in America within ten years after arrival                                                               |       |
|       |      | of mother, and those born ten years or more after arrival of mother.                                                          | 63    |
|       | 11.  | Measurements of foreign-born Hebrews, men and women, accord-                                                                  | 00    |
|       |      | ing to year of immigration                                                                                                    | 65    |
|       | 12   | Cephalic index of foreign-born and American-born for each year of                                                             | 00    |
|       | 1    | immigration: Hebrews, Sicilians, and Neapolitans                                                                              | 67    |
|       | 13   | Width of face of foreign-born and American-born adult Bohemians                                                               | 01    |
|       | 10.  | for each year of immigration                                                                                                  | 69    |
|       | 14   | for each year of immigration.  Excess of difference between parents and their American-born                                   | 00    |
|       | 11.  | children over difference between parents and their foreign-born                                                               |       |
|       |      |                                                                                                                               | 70    |
|       | 15   | children: Bohemians, Hebrews, Sicilians, and Neapolitans                                                                      | 10    |
|       | 10.  | Width of face of foreign-born and American-born adult Bohemians arranged according to time elapsed between birth and immigra- |       |
|       |      |                                                                                                                               | 73    |
|       | 16   | tion                                                                                                                          |       |
|       | 10.  | Rate of growth of head. Stature of children of families of different sizes: Toronto, Ontario,                                 | 78    |
|       | 17.  | Stature of children of families of different sizes: Toronto, Untario,                                                         | 0.0   |
|       | 7.0  | and Oakland, Cal                                                                                                              | 80    |
|       | 18.  | Number of individuals measured                                                                                                | 84    |
|       | 19.  | Test measurements of observers                                                                                                | 85    |
|       | 20.  | Head measurements according to observers (adults)                                                                             | 87    |
| 100   | 21.  | Differences between head measurements of single observers and                                                                 | 0.1   |
|       |      | general averages (adults)                                                                                                     | 91    |
|       | 21a. | Personal equations.                                                                                                           | 92    |
|       | 22.  | Numerical values of hair colors of Hebrews                                                                                    | 94    |
|       | 23.  | Numerical values of hair colors of Scotch                                                                                     | 95    |
|       |      | Numerical values of hair colors of Bohemians                                                                                  | 95    |
|       |      | Numerical values of hair colors of Sicilians                                                                                  | 96    |
|       | 26.  | Comparison of numerical values of hair colors as obtained from                                                                |       |
|       |      | different nationalities                                                                                                       | 97    |
|       | 97   | Absolute numerical reduce of heir colors                                                                                      | 0.8   |