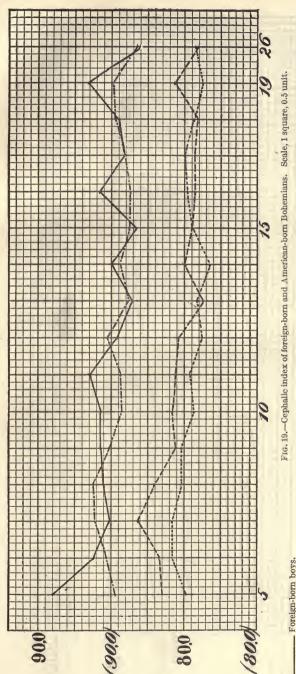

# LIST OF TABLES.

|       |      |                                                                                                                               | Page. |
|-------|------|-------------------------------------------------------------------------------------------------------------------------------|-------|
| TABLE | 1.   | Cephalic index, or width of head expressed in per cent of length of                                                           |       |
|       |      | head, of foreign-born and American-born Hebrews and Sicilians                                                                 | 5     |
|       | 2.   | Cephalic index of Hebrew and Sicilian boys: Foreign-born, those                                                               |       |
|       |      | born in America within ten years after arrival of mother, and                                                                 |       |
|       |      | those born ten years or more after arrival of mother                                                                          | 8     |
|       | 30   | Measurements of foreign-born and American-born Bohemians                                                                      | 10    |
|       |      | Measurements of foreign-born and American-born Slovaks and                                                                    | 10    |
|       | 30.  | Hungarians                                                                                                                    | 12    |
|       | 2.   | Hungarians.  Measurements of foreign-born and American-born Poles                                                             |       |
|       | 07.  | Measurements of foreign-born and American-born roles                                                                          | 14    |
|       | 3a.  | Measurements of foreign-born and American-born Bohemians,                                                                     | 7.0   |
|       |      | Slovaks, Hungarians, and Poles, combined                                                                                      | • 16  |
|       |      | Measurements of foreign-born and American-born Hebrews                                                                        | 18    |
|       |      | Measurements of foreign-born and American-born Sicilians                                                                      | 20    |
|       |      | Measurements of foreign-born and American-born Neapolitans                                                                    | 22    |
|       | 7.   | Measurements of American-born minus measurements of foreign-                                                                  |       |
|       |      | born: All types measured                                                                                                      | 56    |
|       | 8.   | Differences in head form of Hebrew males, between foreign-born,                                                               |       |
|       |      | those born in America within ten years after arrival of mother,                                                               |       |
|       |      | and those born ten years or more after arrival of mother                                                                      | 58    |
|       | 9.   | Cephalic index of foreign-born and American-born, arranged ac-                                                                |       |
|       |      | cording to time elapsed between birth and immigration: Hebrews,                                                               |       |
|       |      | Sicilians, and Neapolitans                                                                                                    | 61    |
|       | 10.  | Differences in stature and weight of Hebrew males, between for-                                                               |       |
|       |      | eign-born, those born in America within ten years after arrival                                                               |       |
|       |      | of mother, and those born ten years or more after arrival of mother.                                                          | 63    |
|       | 11.  | Measurements of foreign-born Hebrews, men and women, accord-                                                                  | 00    |
|       |      | ing to year of immigration                                                                                                    | 65    |
|       | 12   | Cephalic index of foreign-born and American-born for each year of                                                             | 00    |
|       | 1    | immigration: Hebrews, Sicilians, and Neapolitans                                                                              | 67    |
|       | 13   | Width of face of foreign-born and American-born adult Bohemians                                                               | 01    |
|       | 10.  | for each year of immigration                                                                                                  | 69    |
|       | 14   | for each year of immigration.  Excess of difference between parents and their American-born                                   | 00    |
|       | 11.  | children over difference between parents and their foreign-born                                                               |       |
|       |      |                                                                                                                               | 70    |
|       | 15   | children: Bohemians, Hebrews, Sicilians, and Neapolitans                                                                      | 10    |
|       | 10.  | Width of face of foreign-born and American-born adult Bohemians arranged according to time elapsed between birth and immigra- |       |
|       |      |                                                                                                                               | 73    |
|       | 16   | tion                                                                                                                          |       |
|       | 10.  | Rate of growth of head. Stature of children of families of different sizes: Toronto, Ontario,                                 | 78    |
|       | 17.  | Stature of children of families of different sizes: Toronto, Untario,                                                         | 0.0   |
|       | 7.0  | and Oakland, Cal                                                                                                              | 80    |
|       | 18.  | Number of individuals measured                                                                                                | 84    |
|       | 19.  | Test measurements of observers                                                                                                | 85    |
|       | 20.  | Head measurements according to observers (adults)                                                                             | 87    |
| 100   | 21.  | Differences between head measurements of single observers and                                                                 | 0.1   |
|       |      | general averages (adults)                                                                                                     | 91    |
|       | 21a. | Personal equations.                                                                                                           | 92    |
|       | 22.  | Numerical values of hair colors of Hebrews                                                                                    | 94    |
|       | 23.  | Numerical values of hair colors of Scotch                                                                                     | 95    |
|       |      | Numerical values of hair colors of Bohemians                                                                                  | 95    |
|       |      | Numerical values of hair colors of Sicilians                                                                                  | 96    |
|       | 26.  | Comparison of numerical values of hair colors as obtained from                                                                |       |
|       |      | different nationalities                                                                                                       | 97    |
|       | 97   | Absolute numerical reduce of heir colors                                                                                      | 0.8   |