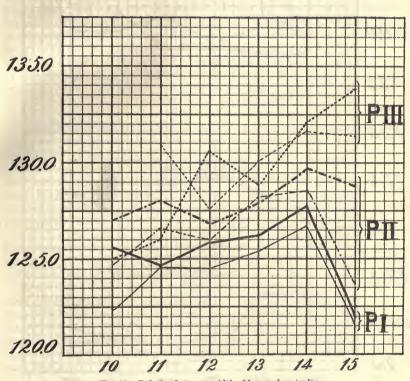

# LIST OF TABLES.

|       |      |                                                                                                                               | Page. |
|-------|------|-------------------------------------------------------------------------------------------------------------------------------|-------|
| TABLE | 1.   | Cephalic index, or width of head expressed in per cent of length of                                                           |       |
|       |      | head, of foreign-born and American-born Hebrews and Sicilians                                                                 | 5     |
|       | 2.   | Cephalic index of Hebrew and Sicilian boys: Foreign-born, those                                                               |       |
|       |      | born in America within ten years after arrival of mother, and                                                                 |       |
|       |      | those born ten years or more after arrival of mother                                                                          | 8     |
|       | 30   | Measurements of foreign-born and American-born Bohemians                                                                      | 10    |
|       |      | Measurements of foreign-born and American-born Slovaks and                                                                    | 10    |
|       | 30.  | Hungarians                                                                                                                    | 12    |
|       | 2.   | Hungarians.  Measurements of foreign-born and American-born Poles                                                             |       |
|       | 07.  | Measurements of foreign-born and American-born roles                                                                          | 14    |
|       | 3a.  | Measurements of foreign-born and American-born Bohemians,                                                                     | 7.0   |
|       |      | Slovaks, Hungarians, and Poles, combined                                                                                      | • 16  |
|       |      | Measurements of foreign-born and American-born Hebrews                                                                        | 18    |
|       |      | Measurements of foreign-born and American-born Sicilians                                                                      | 20    |
|       |      | Measurements of foreign-born and American-born Neapolitans                                                                    | 22    |
|       | 7.   | Measurements of American-born minus measurements of foreign-                                                                  |       |
|       |      | born: All types measured                                                                                                      | 56    |
|       | 8.   | Differences in head form of Hebrew males, between foreign-born,                                                               |       |
|       |      | those born in America within ten years after arrival of mother,                                                               |       |
|       |      | and those born ten years or more after arrival of mother                                                                      | 58    |
|       | 9.   | Cephalic index of foreign-born and American-born, arranged ac-                                                                |       |
|       |      | cording to time elapsed between birth and immigration: Hebrews,                                                               |       |
|       |      | Sicilians, and Neapolitans                                                                                                    | 61    |
|       | 10.  | Differences in stature and weight of Hebrew males, between for-                                                               |       |
|       |      | eign-born, those born in America within ten years after arrival                                                               |       |
|       |      | of mother, and those born ten years or more after arrival of mother.                                                          | 63    |
|       | 11.  | Measurements of foreign-born Hebrews, men and women, accord-                                                                  | 00    |
|       |      | ing to year of immigration                                                                                                    | 65    |
|       | 12   | Cephalic index of foreign-born and American-born for each year of                                                             | 00    |
|       | 1    | immigration: Hebrews, Sicilians, and Neapolitans                                                                              | 67    |
|       | 13   | Width of face of foreign-born and American-born adult Bohemians                                                               | 01    |
|       | 10.  | for each year of immigration                                                                                                  | 69    |
|       | 14   | for each year of immigration.  Excess of difference between parents and their American-born                                   | 00    |
|       | 11.  | children over difference between parents and their foreign-born                                                               |       |
|       |      |                                                                                                                               | 70    |
|       | 15   | children: Bohemians, Hebrews, Sicilians, and Neapolitans                                                                      | 10    |
|       | 10.  | Width of face of foreign-born and American-born adult Bohemians arranged according to time elapsed between birth and immigra- |       |
|       |      |                                                                                                                               | 73    |
|       | 16   | tion                                                                                                                          |       |
|       | 10.  | Rate of growth of head. Stature of children of families of different sizes: Toronto, Ontario,                                 | 78    |
|       | 17.  | Stature of children of families of different sizes: Toronto, Untario,                                                         | 0.0   |
|       | 7.0  | and Oakland, Cal                                                                                                              | 80    |
|       | 18.  | Number of individuals measured                                                                                                | 84    |
|       | 19.  | Test measurements of observers                                                                                                | 85    |
|       | 20.  | Head measurements according to observers (adults)                                                                             | 87    |
| 100   | 21.  | Differences between head measurements of single observers and                                                                 | 0.1   |
|       |      | general averages (adults)                                                                                                     | 91    |
|       | 21a. | Personal equations.                                                                                                           | 92    |
|       | 22.  | Numerical values of hair colors of Hebrews                                                                                    | 94    |
|       | 23.  | Numerical values of hair colors of Scotch                                                                                     | 95    |
|       |      | Numerical values of hair colors of Bohemians                                                                                  | 95    |
|       |      | Numerical values of hair colors of Sicilians                                                                                  | 96    |
|       | 26.  | Comparison of numerical values of hair colors as obtained from                                                                |       |
|       |      | different nationalities                                                                                                       | 97    |
|       | 97   | Absolute numerical reduce of heir colors                                                                                      | 0.8   |