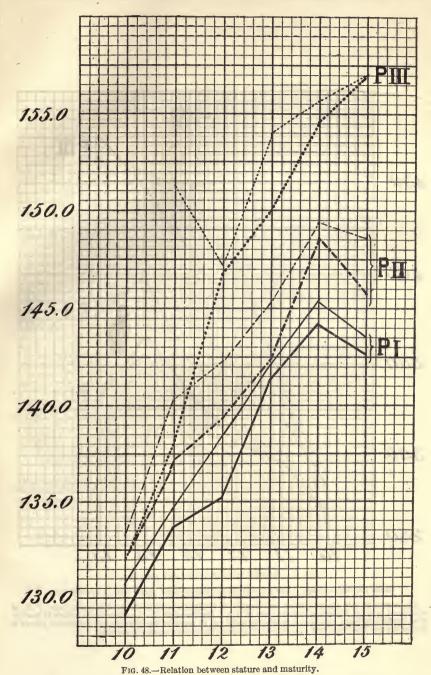

# CONTENTS.

|                                                                                         | rage. |
|-----------------------------------------------------------------------------------------|-------|
| Introductory                                                                            | 1     |
| Introductory                                                                            | 5 9   |
| Measurements of distinct types                                                          | 9     |
| Measurements of distinct types Relations between time of immigration and change of type | 57    |
| Rate of physiological development of foreign-born and Amer-                             | 0.    |
| ican-born                                                                               | 64    |
| Probable causes of change in type                                                       | 64    |
| Problem of heredity                                                                     | 76    |
| Dhonomon of growth                                                                      | 78    |
| Phenomena of growth                                                                     | 79    |
| Effect of size of family                                                                |       |
| II. Method of investigation                                                             | 81    |
| III. Color of hair                                                                      | 93    |
| IV, Relations between bodily form and period of immigration                             | 99    |
| V. Investigations of the change of type, based on family observations.                  | 117   |
| VI. Growth                                                                              | 129   |
| Physiological development                                                               | 129   |
| Growth of the head                                                                      | 137   |
| VII. Heredity                                                                           | 153   |
| VIII. Stature of children in families of different sizes.                               | 161   |
|                                                                                         |       |
| Appendix—Tabulations                                                                    | 167   |