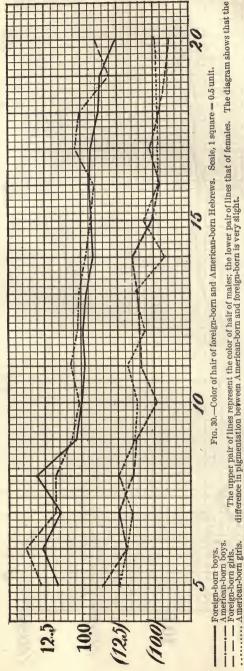

# LIST OF TABLES.

|       |      |                                                                                                                               | Page. |
|-------|------|-------------------------------------------------------------------------------------------------------------------------------|-------|
| TABLE | 1.   | Cephalic index, or width of head expressed in per cent of length of                                                           |       |
|       |      | head, of foreign-born and American-born Hebrews and Sicilians                                                                 | 5     |
|       | 2.   | Cephalic index of Hebrew and Sicilian boys: Foreign-born, those                                                               |       |
|       |      | born in America within ten years after arrival of mother, and                                                                 |       |
|       |      | those born ten years or more after arrival of mother                                                                          | 8     |
|       | 30   | Measurements of foreign-born and American-born Bohemians                                                                      | 10    |
|       |      | Measurements of foreign-born and American-born Slovaks and                                                                    | 10    |
|       | 30.  | Hungarians                                                                                                                    | 12    |
|       | 2.   | Hungarians.  Measurements of foreign-born and American-born Poles                                                             |       |
|       | 07.  | Measurements of foreign-born and American-born roles                                                                          | 14    |
|       | 3a.  | Measurements of foreign-born and American-born Bohemians,                                                                     | 7.0   |
|       |      | Slovaks, Hungarians, and Poles, combined                                                                                      | • 16  |
|       |      | Measurements of foreign-born and American-born Hebrews                                                                        | 18    |
|       |      | Measurements of foreign-born and American-born Sicilians                                                                      | 20    |
|       |      | Measurements of foreign-born and American-born Neapolitans                                                                    | 22    |
|       | 7.   | Measurements of American-born minus measurements of foreign-                                                                  |       |
|       |      | born: All types measured                                                                                                      | 56    |
|       | 8.   | Differences in head form of Hebrew males, between foreign-born,                                                               |       |
|       |      | those born in America within ten years after arrival of mother,                                                               |       |
|       |      | and those born ten years or more after arrival of mother                                                                      | 58    |
|       | 9.   | Cephalic index of foreign-born and American-born, arranged ac-                                                                |       |
|       |      | cording to time elapsed between birth and immigration: Hebrews,                                                               |       |
|       |      | Sicilians, and Neapolitans                                                                                                    | 61    |
|       | 10.  | Differences in stature and weight of Hebrew males, between for-                                                               |       |
|       |      | eign-born, those born in America within ten years after arrival                                                               |       |
|       |      | of mother, and those born ten years or more after arrival of mother.                                                          | 63    |
|       | 11.  | Measurements of foreign-born Hebrews, men and women, accord-                                                                  | 00    |
|       |      | ing to year of immigration                                                                                                    | 65    |
|       | 12   | Cephalic index of foreign-born and American-born for each year of                                                             | 00    |
|       | 1    | immigration: Hebrews, Sicilians, and Neapolitans                                                                              | 67    |
|       | 13   | Width of face of foreign-born and American-born adult Bohemians                                                               | 01    |
|       | 10.  | for each year of immigration                                                                                                  | 69    |
|       | 14   | for each year of immigration.  Excess of difference between parents and their American-born                                   | 00    |
|       | 11.  | children over difference between parents and their foreign-born                                                               |       |
|       |      |                                                                                                                               | 70    |
|       | 15   | children: Bohemians, Hebrews, Sicilians, and Neapolitans                                                                      | 10    |
|       | 10.  | Width of face of foreign-born and American-born adult Bohemians arranged according to time elapsed between birth and immigra- |       |
|       |      |                                                                                                                               | 73    |
|       | 16   | tion                                                                                                                          |       |
|       | 10.  | Rate of growth of head. Stature of children of families of different sizes: Toronto, Ontario,                                 | 78    |
|       | 17.  | Stature of children of families of different sizes: Toronto, Untario,                                                         | 0.0   |
|       | 7.0  | and Oakland, Cal                                                                                                              | 80    |
|       | 18.  | Number of individuals measured                                                                                                | 84    |
|       | 19.  | Test measurements of observers                                                                                                | 85    |
|       | 20.  | Head measurements according to observers (adults)                                                                             | 87    |
| 100   | 21.  | Differences between head measurements of single observers and                                                                 | 0.1   |
|       |      | general averages (adults)                                                                                                     | 91    |
|       | 21a. | Personal equations.                                                                                                           | 92    |
|       | 22.  | Numerical values of hair colors of Hebrews                                                                                    | 94    |
|       | 23.  | Numerical values of hair colors of Scotch                                                                                     | 95    |
|       |      | Numerical values of hair colors of Bohemians                                                                                  | 95    |
|       |      | Numerical values of hair colors of Sicilians                                                                                  | 96    |
|       | 26.  | Comparison of numerical values of hair colors as obtained from                                                                |       |
|       |      | different nationalities                                                                                                       | 97    |
|       | 97   | Absolute numerical reduce of heir colors                                                                                      | 0.8   |