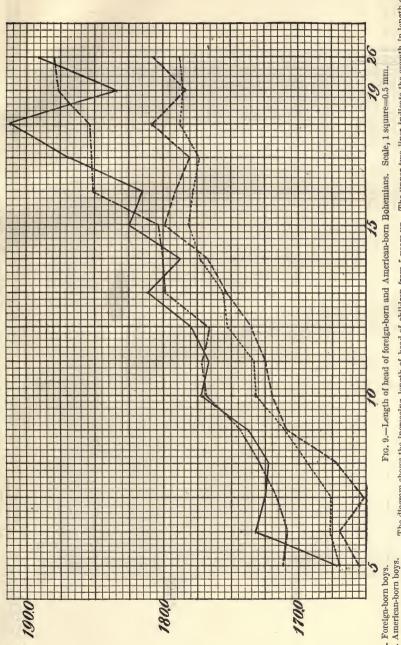

|         |                  | *                                                                                | Page.      |
|---------|------------------|----------------------------------------------------------------------------------|------------|
| M. D. D | 90 Avorago ma    | asurements of Hebrews born in various parts of eastern                           | - "        |
| TABLE   | Europe           | astrements of front was 50th 12 value pro-                                       | 99         |
|         | 20 Voors of arri | ival of foreign-horn Hebrews                                                     | 101        |
|         | 30 Voors of arri | ival of mothers of American-born Hebrews                                         | 102        |
|         | 31 Comparison    | of foreign-born and American-born Hebrews born more                              | 704        |
|         | or less tha      | in ten years after arrival of mother                                             | 104        |
|         | 32. Cephalic ind | dex of American-born Hebrew males (reduced to adults),                           | 705        |
|         | according        | to time elapsed since immigration of mother                                      | 105        |
|         | 33. Cephalic inc | dex of foreign-born Hebrew males (reduced to adults),                            | 105        |
|         | according        | to age at time of immigration.                                                   | 100        |
|         | 34. Number of    | years elapsed between immigration of mother and birth                            | 106        |
|         | of Americ        | an-born child (Hebrews)dex of Hebrews (reduced to adult males), according to     | 100        |
|         | 35. Cephanc inc  | dex of Hebrews (reduced to addit mates), according to                            | 108        |
|         | year of in       | nmigrationdex of American-born Sicilians, males and females,                     | 200        |
|         | 30. Cephane in   | to adult males)                                                                  | 109        |
|         | 37 Cenhalic inc  | dex of foreign-born Sicilians (reduced to adult males)                           | 109        |
|         | 38 Correction f  | for number of years elapsed between immigration of                               |            |
|         | mother an        | ad birth of American-born child (Sicilians)                                      | 110        |
|         | 39. Cephalic inc | dex of Sicilians (reduced to adult males), according to                          |            |
|         | vear of im       | migration                                                                        | 111        |
|         | 40. Cephalic inc | nmigrationdex of American-born Neapolitans, males and females,                   |            |
|         | (reduced         | to adult males)dex of foreign-born Neapolitans (reduced to adult males),         | 111        |
|         | 41. Cephalic inc | lex of foreign-born Neapolitans (reduced to adult males),                        | 110        |
|         | according        | to age at time of immigration                                                    | 112        |
|         | 42. Cephalic inc | dex of Neapolitans (reduced to adult males), according                           | 113        |
|         | to year of       | immigrationce of adult Bohemians arranged according to number of                 | 110        |
|         | 43. Width of fac | ce of adult Bonemians arranged according to number of                            | 114        |
|         | years bety       | ween immigration and birthce of adult Bohemians (reduced to males), according to | 11.1       |
|         | 44. Widil of lac | emigration                                                                       | 115        |
|         | 45 Summary o     | nmigration                                                                       |            |
|         | born child       | dren and parents and their own American-born children:                           |            |
|         | 1. Bohem         | ians; 2, Hebrews; 3, Sicilians; 4, Neapolitans                                   | 123        |
|         | 46. Differences  | in cephalic index between American-born Hebrew                                   |            |
|         | children (       | (born ten years and more after arrival of mother) and                            |            |
|         | their own        | parentsdifference in cephalic index between American-born                        | 126        |
|         | 47. Excess of d  | difference in cephalic index between American-born                               |            |
|         | Hebrew of        | children and parents over that between foreign-born                              |            |
|         | Hebrew c         | children and parents                                                             | 127        |
|         |                  | of stages of pubescence of Hebrew boys                                           | 129        |
|         | 49. Measuremen   | nts of Hebrew boys according to pubescence                                       | 130        |
|         | 50. Cephane inc  | dex according to age                                                             | 138        |
|         | or increasing    | race                                                                             | 139        |
|         |                  | g age<br>nowing decrease of cephalic index with increasing age                   | 139        |
|         |                  | nead of adult males, Dresden I, calculated from meas-                            |            |
|         | urements         | of children                                                                      | 140        |
|         | 54. Increments   | of length of head of males (from all available material).                        |            |
|         | 55. Increments   | of length of head of males in different European groups.                         | 142        |
|         | 56. Increments   | of length of head of females (from all available material).                      |            |
|         | 57. Increments   | of width of head (from all available material)                                   | 144        |
|         |                  | crease of cephalic index of males (from all available                            |            |
|         | material)        | 1 0 1                                                                            |            |
|         |                  | ead of males                                                                     | 145        |
|         | 61 Width of he   | ead of females                                                                   | 146        |
|         | 62 Width of he   | ead of malesead of females                                                       |            |
|         | 63 Cephalic in   | dex of males                                                                     | 149<br>150 |
|         | 64 Cephalic in   | dex of females                                                                   | 151        |
|         | 65. Variability  | dex of females<br>of cephalic index of children, arranged according to           | 101        |
|         | difference       | es in cephalic index between parents                                             | 154        |
|         | 66. Summary of   | f correlations between parents and children                                      | 156        |
|         | 67. Correlation  | for length of head between parents and children                                  |            |
|         | (Hebrews         | 3)                                                                               | 157        |