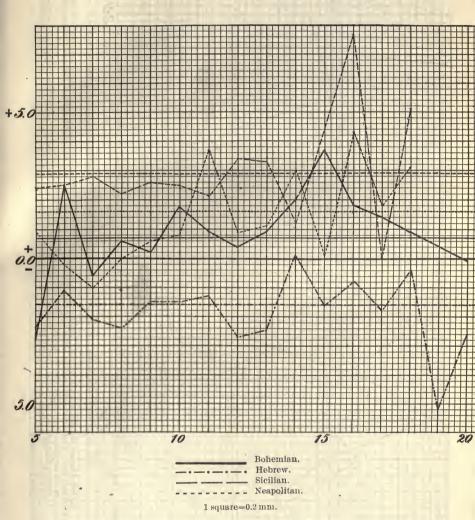

# LIST OF TABLES.

|       |      |                                                                                                                               | Page. |
|-------|------|-------------------------------------------------------------------------------------------------------------------------------|-------|
| TABLE | 1.   | Cephalic index, or width of head expressed in per cent of length of                                                           |       |
|       |      | head, of foreign-born and American-born Hebrews and Sicilians                                                                 | 5     |
|       | 2.   | Cephalic index of Hebrew and Sicilian boys: Foreign-born, those                                                               |       |
|       |      | born in America within ten years after arrival of mother, and                                                                 |       |
|       |      | those born ten years or more after arrival of mother                                                                          | 8     |
|       | 30   | Measurements of foreign-born and American-born Bohemians                                                                      | 10    |
|       |      | Measurements of foreign-born and American-born Slovaks and                                                                    | 10    |
|       | 30.  | Hungarians                                                                                                                    | 12    |
|       | 2.   | Hungarians.  Measurements of foreign-born and American-born Poles                                                             |       |
|       | 07.  | Measurements of foreign-born and American-born roles                                                                          | 14    |
|       | 3a.  | Measurements of foreign-born and American-born Bohemians,                                                                     | 7.0   |
|       |      | Slovaks, Hungarians, and Poles, combined                                                                                      | • 16  |
|       |      | Measurements of foreign-born and American-born Hebrews                                                                        | 18    |
|       |      | Measurements of foreign-born and American-born Sicilians                                                                      | 20    |
|       |      | Measurements of foreign-born and American-born Neapolitans                                                                    | 22    |
|       | 7.   | Measurements of American-born minus measurements of foreign-                                                                  |       |
|       |      | born: All types measured                                                                                                      | 56    |
|       | 8.   | Differences in head form of Hebrew males, between foreign-born,                                                               |       |
|       |      | those born in America within ten years after arrival of mother,                                                               |       |
|       |      | and those born ten years or more after arrival of mother                                                                      | 58    |
|       | 9.   | Cephalic index of foreign-born and American-born, arranged ac-                                                                |       |
|       |      | cording to time elapsed between birth and immigration: Hebrews,                                                               |       |
|       |      | Sicilians, and Neapolitans                                                                                                    | 61    |
|       | 10.  | Differences in stature and weight of Hebrew males, between for-                                                               |       |
|       |      | eign-born, those born in America within ten years after arrival                                                               |       |
|       |      | of mother, and those born ten years or more after arrival of mother.                                                          | 63    |
|       | 11.  | Measurements of foreign-born Hebrews, men and women, accord-                                                                  | 00    |
|       |      | ing to year of immigration                                                                                                    | 65    |
|       | 12   | Cephalic index of foreign-born and American-born for each year of                                                             | 00    |
|       | 1    | immigration: Hebrews, Sicilians, and Neapolitans                                                                              | 67    |
|       | 13   | Width of face of foreign-born and American-born adult Bohemians                                                               | 01    |
|       | 10.  | for each year of immigration                                                                                                  | 69    |
|       | 14   | for each year of immigration.  Excess of difference between parents and their American-born                                   | 00    |
|       | 11.  | children over difference between parents and their foreign-born                                                               |       |
|       |      |                                                                                                                               | 70    |
|       | 15   | children: Bohemians, Hebrews, Sicilians, and Neapolitans                                                                      | 10    |
|       | 10.  | Width of face of foreign-born and American-born adult Bohemians arranged according to time elapsed between birth and immigra- |       |
|       |      |                                                                                                                               | 73    |
|       | 16   | tion                                                                                                                          |       |
|       | 10.  | Rate of growth of head. Stature of children of families of different sizes: Toronto, Ontario,                                 | 78    |
|       | 17.  | Stature of children of families of different sizes: Toronto, Untario,                                                         | 0.0   |
|       | 7.0  | and Oakland, Cal                                                                                                              | 80    |
|       | 18.  | Number of individuals measured                                                                                                | 84    |
|       | 19.  | Test measurements of observers                                                                                                | 85    |
|       | 20.  | Head measurements according to observers (adults)                                                                             | 87    |
| 100   | 21.  | Differences between head measurements of single observers and                                                                 | 0.1   |
|       |      | general averages (adults)                                                                                                     | 91    |
|       | 21a. | Personal equations.                                                                                                           | 92    |
|       | 22.  | Numerical values of hair colors of Hebrews                                                                                    | 94    |
|       | 23.  | Numerical values of hair colors of Scotch                                                                                     | 95    |
|       |      | Numerical values of hair colors of Bohemians                                                                                  | 95    |
|       |      | Numerical values of hair colors of Sicilians                                                                                  | 96    |
|       | 26.  | Comparison of numerical values of hair colors as obtained from                                                                |       |
|       |      | different nationalities                                                                                                       | 97    |
|       | 97   | Absolute numerical reduce of heir colors                                                                                      | 0.8   |