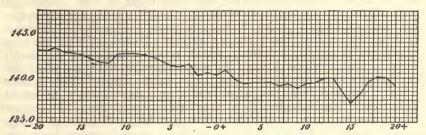

# LIST OF TABLES.

|       |      |                                                                                                                               | Page. |
|-------|------|-------------------------------------------------------------------------------------------------------------------------------|-------|
| TABLE | 1.   | Cephalic index, or width of head expressed in per cent of length of                                                           |       |
|       |      | head, of foreign-born and American-born Hebrews and Sicilians                                                                 | 5     |
|       | 2.   | Cephalic index of Hebrew and Sicilian boys: Foreign-born, those                                                               |       |
|       |      | born in America within ten years after arrival of mother, and                                                                 |       |
|       |      | those born ten years or more after arrival of mother                                                                          | 8     |
|       | 30   | Measurements of foreign-born and American-born Bohemians                                                                      | 10    |
|       |      | Measurements of foreign-born and American-born Slovaks and                                                                    | 10    |
|       | 30.  | Hungarians                                                                                                                    | 12    |
|       | 2.   | Hungarians.  Measurements of foreign-born and American-born Poles                                                             |       |
|       | 07.  | Measurements of foreign-born and American-born roles                                                                          | 14    |
|       | 3a.  | Measurements of foreign-born and American-born Bohemians,                                                                     | 7.0   |
|       |      | Slovaks, Hungarians, and Poles, combined                                                                                      | • 16  |
|       |      | Measurements of foreign-born and American-born Hebrews                                                                        | 18    |
|       |      | Measurements of foreign-born and American-born Sicilians                                                                      | 20    |
|       |      | Measurements of foreign-born and American-born Neapolitans                                                                    | 22    |
|       | 7.   | Measurements of American-born minus measurements of foreign-                                                                  |       |
|       |      | born: All types measured                                                                                                      | 56    |
|       | 8.   | Differences in head form of Hebrew males, between foreign-born,                                                               |       |
|       |      | those born in America within ten years after arrival of mother,                                                               |       |
|       |      | and those born ten years or more after arrival of mother                                                                      | 58    |
|       | 9.   | Cephalic index of foreign-born and American-born, arranged ac-                                                                |       |
|       |      | cording to time elapsed between birth and immigration: Hebrews,                                                               |       |
|       |      | Sicilians, and Neapolitans                                                                                                    | 61    |
|       | 10.  | Differences in stature and weight of Hebrew males, between for-                                                               |       |
|       |      | eign-born, those born in America within ten years after arrival                                                               |       |
|       |      | of mother, and those born ten years or more after arrival of mother.                                                          | 63    |
|       | 11.  | Measurements of foreign-born Hebrews, men and women, accord-                                                                  | 00    |
|       |      | ing to year of immigration                                                                                                    | 65    |
|       | 12   | Cephalic index of foreign-born and American-born for each year of                                                             | 00    |
|       | 1    | immigration: Hebrews, Sicilians, and Neapolitans                                                                              | 67    |
|       | 13   | Width of face of foreign-born and American-born adult Bohemians                                                               | 01    |
|       | 10.  | for each year of immigration                                                                                                  | 69    |
|       | 14   | for each year of immigration.  Excess of difference between parents and their American-born                                   | 00    |
|       | 11.  | children over difference between parents and their foreign-born                                                               |       |
|       |      |                                                                                                                               | 70    |
|       | 15   | children: Bohemians, Hebrews, Sicilians, and Neapolitans                                                                      | 10    |
|       | 10.  | Width of face of foreign-born and American-born adult Bohemians arranged according to time elapsed between birth and immigra- |       |
|       |      |                                                                                                                               | 73    |
|       | 16   | tion                                                                                                                          |       |
|       | 10.  | Rate of growth of head. Stature of children of families of different sizes: Toronto, Ontario,                                 | 78    |
|       | 17.  | Stature of children of families of different sizes: Toronto, Untario,                                                         | 0.0   |
|       | 7.0  | and Oakland, Cal                                                                                                              | 80    |
|       | 18.  | Number of individuals measured                                                                                                | 84    |
|       | 19.  | Test measurements of observers                                                                                                | 85    |
|       | 20.  | Head measurements according to observers (adults)                                                                             | 87    |
| 100   | 21.  | Differences between head measurements of single observers and                                                                 | 0.1   |
|       |      | general averages (adults)                                                                                                     | 91    |
|       | 21a. | Personal equations.                                                                                                           | 92    |
|       | 22.  | Numerical values of hair colors of Hebrews                                                                                    | 94    |
|       | 23.  | Numerical values of hair colors of Scotch                                                                                     | 95    |
|       |      | Numerical values of hair colors of Bohemians                                                                                  | 95    |
|       |      | Numerical values of hair colors of Sicilians                                                                                  | 96    |
|       | 26.  | Comparison of numerical values of hair colors as obtained from                                                                |       |
|       |      | different nationalities                                                                                                       | 97    |
|       | 97   | Absolute numerical reduce of heir colors                                                                                      | 0.8   |