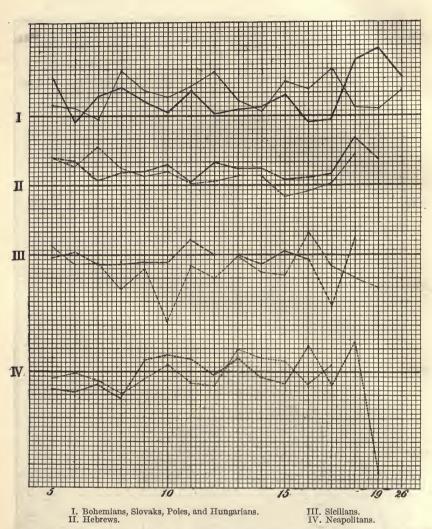

# LIST OF TABLES.

|       |      |                                                                                                                               | Page. |
|-------|------|-------------------------------------------------------------------------------------------------------------------------------|-------|
| TABLE | 1.   | Cephalic index, or width of head expressed in per cent of length of                                                           |       |
|       |      | head, of foreign-born and American-born Hebrews and Sicilians                                                                 | 5     |
|       | 2.   | Cephalic index of Hebrew and Sicilian boys: Foreign-born, those                                                               |       |
|       |      | born in America within ten years after arrival of mother, and                                                                 |       |
|       |      | those born ten years or more after arrival of mother                                                                          | 8     |
|       | 30   | Measurements of foreign-born and American-born Bohemians                                                                      | 10    |
|       |      | Measurements of foreign-born and American-born Slovaks and                                                                    | 10    |
|       | 30.  | Hungarians                                                                                                                    | 12    |
|       | 2.   | Hungarians.  Measurements of foreign-born and American-born Poles                                                             |       |
|       | 07.  | Measurements of foreign-born and American-born roles                                                                          | 14    |
|       | 3a.  | Measurements of foreign-born and American-born Bohemians,                                                                     | 7.0   |
|       |      | Slovaks, Hungarians, and Poles, combined                                                                                      | • 16  |
|       |      | Measurements of foreign-born and American-born Hebrews                                                                        | 18    |
|       |      | Measurements of foreign-born and American-born Sicilians                                                                      | 20    |
|       |      | Measurements of foreign-born and American-born Neapolitans                                                                    | 22    |
|       | 7.   | Measurements of American-born minus measurements of foreign-                                                                  |       |
|       |      | born: All types measured                                                                                                      | 56    |
|       | 8.   | Differences in head form of Hebrew males, between foreign-born,                                                               |       |
|       |      | those born in America within ten years after arrival of mother,                                                               |       |
|       |      | and those born ten years or more after arrival of mother                                                                      | 58    |
|       | 9.   | Cephalic index of foreign-born and American-born, arranged ac-                                                                |       |
|       |      | cording to time elapsed between birth and immigration: Hebrews,                                                               |       |
|       |      | Sicilians, and Neapolitans                                                                                                    | 61    |
|       | 10.  | Differences in stature and weight of Hebrew males, between for-                                                               |       |
|       |      | eign-born, those born in America within ten years after arrival                                                               |       |
|       |      | of mother, and those born ten years or more after arrival of mother.                                                          | 63    |
|       | 11.  | Measurements of foreign-born Hebrews, men and women, accord-                                                                  | 00    |
|       |      | ing to year of immigration                                                                                                    | 65    |
|       | 12   | Cephalic index of foreign-born and American-born for each year of                                                             | 00    |
|       | 1    | immigration: Hebrews, Sicilians, and Neapolitans                                                                              | 67    |
|       | 13   | Width of face of foreign-born and American-born adult Bohemians                                                               | 01    |
|       | 10.  | for each year of immigration                                                                                                  | 69    |
|       | 14   | for each year of immigration.  Excess of difference between parents and their American-born                                   | 00    |
|       | 11.  | children over difference between parents and their foreign-born                                                               |       |
|       |      |                                                                                                                               | 70    |
|       | 15   | children: Bohemians, Hebrews, Sicilians, and Neapolitans                                                                      | 10    |
|       | 10.  | Width of face of foreign-born and American-born adult Bohemians arranged according to time elapsed between birth and immigra- |       |
|       |      |                                                                                                                               | 73    |
|       | 16   | tion                                                                                                                          |       |
|       | 10.  | Rate of growth of head. Stature of children of families of different sizes: Toronto, Ontario,                                 | 78    |
|       | 17.  | Stature of children of families of different sizes: Toronto, Untario,                                                         | 0.0   |
|       | 7.0  | and Oakland, Cal                                                                                                              | 80    |
|       | 18.  | Number of individuals measured                                                                                                | 84    |
|       | 19.  | Test measurements of observers                                                                                                | 85    |
|       | 20.  | Head measurements according to observers (adults)                                                                             | 87    |
| 100   | 21.  | Differences between head measurements of single observers and                                                                 | 0.1   |
|       |      | general averages (adults)                                                                                                     | 91    |
|       | 21a. | Personal equations.                                                                                                           | 92    |
|       | 22.  | Numerical values of hair colors of Hebrews                                                                                    | 94    |
|       | 23.  | Numerical values of hair colors of Scotch                                                                                     | 95    |
|       |      | Numerical values of hair colors of Bohemians                                                                                  | 95    |
|       |      | Numerical values of hair colors of Sicilians                                                                                  | 96    |
|       | 26.  | Comparison of numerical values of hair colors as obtained from                                                                |       |
|       |      | different nationalities                                                                                                       | 97    |
|       | 97   | Absolute numerical reduce of heir colors                                                                                      | 0.8   |