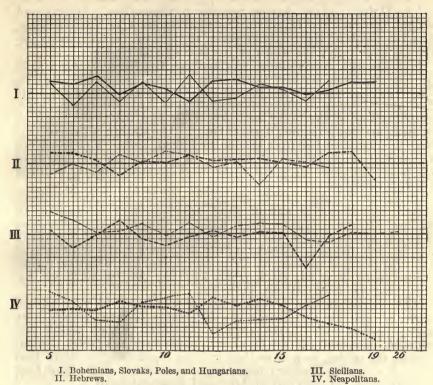

# LIST OF TABLES.

|       |      |                                                                                                                               | Page. |
|-------|------|-------------------------------------------------------------------------------------------------------------------------------|-------|
| TABLE | 1.   | Cephalic index, or width of head expressed in per cent of length of                                                           |       |
|       |      | head, of foreign-born and American-born Hebrews and Sicilians                                                                 | 5     |
|       | 2.   | Cephalic index of Hebrew and Sicilian boys: Foreign-born, those                                                               |       |
|       |      | born in America within ten years after arrival of mother, and                                                                 |       |
|       |      | those born ten years or more after arrival of mother                                                                          | 8     |
|       | 30   | Measurements of foreign-born and American-born Bohemians                                                                      | 10    |
|       |      | Measurements of foreign-born and American-born Slovaks and                                                                    | 10    |
|       | 30.  | Hungarians                                                                                                                    | 12    |
|       | 2.   | Hungarians.  Measurements of foreign-born and American-born Poles                                                             |       |
|       | 07.  | Measurements of foreign-born and American-born roles                                                                          | 14    |
|       | 3a.  | Measurements of foreign-born and American-born Bohemians,                                                                     | 7.0   |
|       |      | Slovaks, Hungarians, and Poles, combined                                                                                      | • 16  |
|       |      | Measurements of foreign-born and American-born Hebrews                                                                        | 18    |
|       |      | Measurements of foreign-born and American-born Sicilians                                                                      | 20    |
|       |      | Measurements of foreign-born and American-born Neapolitans                                                                    | 22    |
|       | 7.   | Measurements of American-born minus measurements of foreign-                                                                  |       |
|       |      | born: All types measured                                                                                                      | 56    |
|       | 8.   | Differences in head form of Hebrew males, between foreign-born,                                                               |       |
|       |      | those born in America within ten years after arrival of mother,                                                               |       |
|       |      | and those born ten years or more after arrival of mother                                                                      | 58    |
|       | 9.   | Cephalic index of foreign-born and American-born, arranged ac-                                                                |       |
|       |      | cording to time elapsed between birth and immigration: Hebrews,                                                               |       |
|       |      | Sicilians, and Neapolitans                                                                                                    | 61    |
|       | 10.  | Differences in stature and weight of Hebrew males, between for-                                                               |       |
|       |      | eign-born, those born in America within ten years after arrival                                                               |       |
|       |      | of mother, and those born ten years or more after arrival of mother.                                                          | 63    |
|       | 11.  | Measurements of foreign-born Hebrews, men and women, accord-                                                                  | 00    |
|       |      | ing to year of immigration                                                                                                    | 65    |
|       | 12   | Cephalic index of foreign-born and American-born for each year of                                                             | 00    |
|       | 1    | immigration: Hebrews, Sicilians, and Neapolitans                                                                              | 67    |
|       | 13   | Width of face of foreign-born and American-born adult Bohemians                                                               | 01    |
|       | 10.  | for each year of immigration                                                                                                  | 69    |
|       | 14   | for each year of immigration.  Excess of difference between parents and their American-born                                   | 00    |
|       | 11.  | children over difference between parents and their foreign-born                                                               |       |
|       |      |                                                                                                                               | 70    |
|       | 15   | children: Bohemians, Hebrews, Sicilians, and Neapolitans                                                                      | 10    |
|       | 10.  | Width of face of foreign-born and American-born adult Bohemians arranged according to time elapsed between birth and immigra- |       |
|       |      |                                                                                                                               | 73    |
|       | 16   | tion                                                                                                                          |       |
|       | 10.  | Rate of growth of head. Stature of children of families of different sizes: Toronto, Ontario,                                 | 78    |
|       | 17.  | Stature of children of families of different sizes: Toronto, Untario,                                                         | 0.0   |
|       | 7.0  | and Oakland, Cal                                                                                                              | 80    |
|       | 18.  | Number of individuals measured                                                                                                | 84    |
|       | 19.  | Test measurements of observers                                                                                                | 85    |
|       | 20.  | Head measurements according to observers (adults)                                                                             | 87    |
| 100   | 21.  | Differences between head measurements of single observers and                                                                 | 0.1   |
|       |      | general averages (adults)                                                                                                     | 91    |
|       | 21a. | Personal equations.                                                                                                           | 92    |
|       | 22.  | Numerical values of hair colors of Hebrews                                                                                    | 94    |
|       | 23.  | Numerical values of hair colors of Scotch                                                                                     | 95    |
|       |      | Numerical values of hair colors of Bohemians                                                                                  | 95    |
|       |      | Numerical values of hair colors of Sicilians                                                                                  | 96    |
|       | 26.  | Comparison of numerical values of hair colors as obtained from                                                                |       |
|       |      | different nationalities                                                                                                       | 97    |
|       | 97   | Absolute numerical reduce of heir colors                                                                                      | 0.8   |