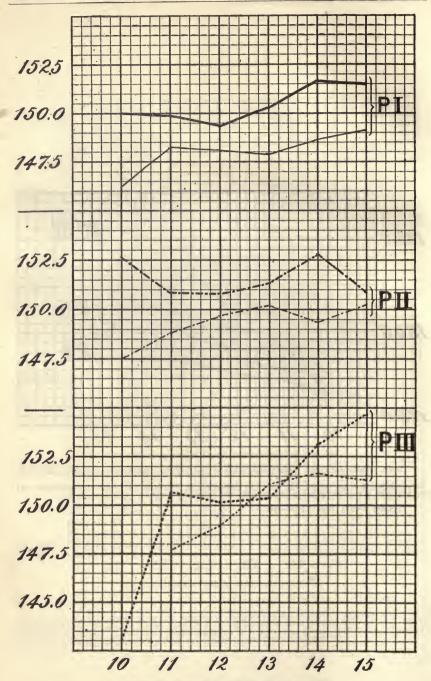

# LIST OF TABLES.

|       |      |                                                                                                                               | Page. |
|-------|------|-------------------------------------------------------------------------------------------------------------------------------|-------|
| TABLE | 1.   | Cephalic index, or width of head expressed in per cent of length of                                                           |       |
|       |      | head, of foreign-born and American-born Hebrews and Sicilians                                                                 | 5     |
|       | 2.   | Cephalic index of Hebrew and Sicilian boys: Foreign-born, those                                                               |       |
|       |      | born in America within ten years after arrival of mother, and                                                                 |       |
|       |      | those born ten years or more after arrival of mother                                                                          | 8     |
|       | 30   | Measurements of foreign-born and American-born Bohemians                                                                      | 10    |
|       |      | Measurements of foreign-born and American-born Slovaks and                                                                    | 10    |
|       | 30.  | Hungarians                                                                                                                    | 12    |
|       | 2.   | Hungarians.  Measurements of foreign-born and American-born Poles                                                             |       |
|       | 07.  | Measurements of foreign-born and American-born roles                                                                          | 14    |
|       | 3a.  | Measurements of foreign-born and American-born Bohemians,                                                                     | 7.0   |
|       |      | Slovaks, Hungarians, and Poles, combined                                                                                      | • 16  |
|       |      | Measurements of foreign-born and American-born Hebrews                                                                        | 18    |
|       |      | Measurements of foreign-born and American-born Sicilians                                                                      | 20    |
|       |      | Measurements of foreign-born and American-born Neapolitans                                                                    | 22    |
|       | 7.   | Measurements of American-born minus measurements of foreign-                                                                  |       |
|       |      | born: All types measured                                                                                                      | 56    |
|       | 8.   | Differences in head form of Hebrew males, between foreign-born,                                                               |       |
|       |      | those born in America within ten years after arrival of mother,                                                               |       |
|       |      | and those born ten years or more after arrival of mother                                                                      | 58    |
|       | 9.   | Cephalic index of foreign-born and American-born, arranged ac-                                                                |       |
|       |      | cording to time elapsed between birth and immigration: Hebrews,                                                               |       |
|       |      | Sicilians, and Neapolitans                                                                                                    | 61    |
|       | 10.  | Differences in stature and weight of Hebrew males, between for-                                                               |       |
|       |      | eign-born, those born in America within ten years after arrival                                                               |       |
|       |      | of mother, and those born ten years or more after arrival of mother.                                                          | 63    |
|       | 11.  | Measurements of foreign-born Hebrews, men and women, accord-                                                                  | 00    |
|       |      | ing to year of immigration                                                                                                    | 65    |
|       | 12   | Cephalic index of foreign-born and American-born for each year of                                                             | 00    |
|       | 1    | immigration: Hebrews, Sicilians, and Neapolitans                                                                              | 67    |
|       | 13   | Width of face of foreign-born and American-born adult Bohemians                                                               | 01    |
|       | 10.  | for each year of immigration                                                                                                  | 69    |
|       | 14   | for each year of immigration.  Excess of difference between parents and their American-born                                   | 00    |
|       | 11.  | children over difference between parents and their foreign-born                                                               |       |
|       |      |                                                                                                                               | 70    |
|       | 15   | children: Bohemians, Hebrews, Sicilians, and Neapolitans                                                                      | 10    |
|       | 10.  | Width of face of foreign-born and American-born adult Bohemians arranged according to time elapsed between birth and immigra- |       |
|       |      |                                                                                                                               | 73    |
|       | 16   | tion                                                                                                                          |       |
|       | 10.  | Rate of growth of head. Stature of children of families of different sizes: Toronto, Ontario,                                 | 78    |
|       | 17.  | Stature of children of families of different sizes: Toronto, Untario,                                                         | 0.0   |
|       | 7.0  | and Oakland, Cal                                                                                                              | 80    |
|       | 18.  | Number of individuals measured                                                                                                | 84    |
|       | 19.  | Test measurements of observers                                                                                                | 85    |
|       | 20.  | Head measurements according to observers (adults)                                                                             | 87    |
| 100   | 21.  | Differences between head measurements of single observers and                                                                 | 0.1   |
|       |      | general averages (adults)                                                                                                     | 91    |
|       | 21a. | Personal equations.                                                                                                           | 92    |
|       | 22.  | Numerical values of hair colors of Hebrews                                                                                    | 94    |
|       | 23.  | Numerical values of hair colors of Scotch                                                                                     | 95    |
|       |      | Numerical values of hair colors of Bohemians                                                                                  | 95    |
|       |      | Numerical values of hair colors of Sicilians                                                                                  | 96    |
|       | 26.  | Comparison of numerical values of hair colors as obtained from                                                                |       |
|       |      | different nationalities                                                                                                       | 97    |
|       | 97   | Absolute numerical reduce of heir colors                                                                                      | 0.8   |