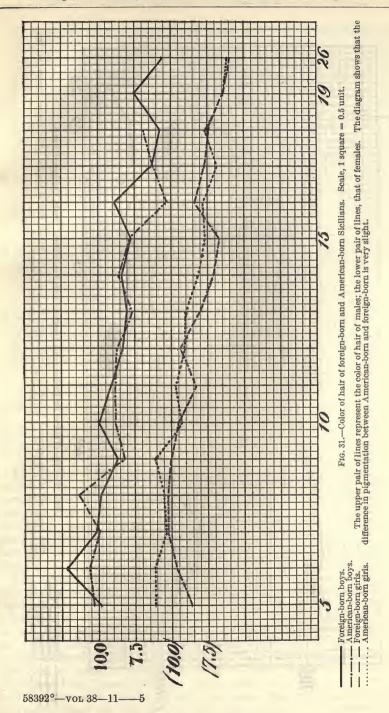

# LIST OF TABLES.

|       |      |                                                                                                                               | Page. |
|-------|------|-------------------------------------------------------------------------------------------------------------------------------|-------|
| TABLE | 1.   | Cephalic index, or width of head expressed in per cent of length of                                                           |       |
|       |      | head, of foreign-born and American-born Hebrews and Sicilians                                                                 | 5     |
|       | 2.   | Cephalic index of Hebrew and Sicilian boys: Foreign-born, those                                                               |       |
|       |      | born in America within ten years after arrival of mother, and                                                                 |       |
|       |      | those born ten years or more after arrival of mother                                                                          | 8     |
|       | 30   | Measurements of foreign-born and American-born Bohemians                                                                      | 10    |
|       |      | Measurements of foreign-born and American-born Slovaks and                                                                    | 10    |
|       | 30.  | Hungarians                                                                                                                    | 12    |
|       | 2.   | Hungarians.  Measurements of foreign-born and American-born Poles                                                             |       |
|       | 07.  | Measurements of foreign-born and American-born roles                                                                          | 14    |
|       | 3a.  | Measurements of foreign-born and American-born Bohemians,                                                                     | 7.0   |
|       |      | Slovaks, Hungarians, and Poles, combined                                                                                      | • 16  |
|       |      | Measurements of foreign-born and American-born Hebrews                                                                        | 18    |
|       |      | Measurements of foreign-born and American-born Sicilians                                                                      | 20    |
|       |      | Measurements of foreign-born and American-born Neapolitans                                                                    | 22    |
|       | 7.   | Measurements of American-born minus measurements of foreign-                                                                  |       |
|       |      | born: All types measured                                                                                                      | 56    |
|       | 8.   | Differences in head form of Hebrew males, between foreign-born,                                                               |       |
|       |      | those born in America within ten years after arrival of mother,                                                               |       |
|       |      | and those born ten years or more after arrival of mother                                                                      | 58    |
|       | 9.   | Cephalic index of foreign-born and American-born, arranged ac-                                                                |       |
|       |      | cording to time elapsed between birth and immigration: Hebrews,                                                               |       |
|       |      | Sicilians, and Neapolitans                                                                                                    | 61    |
|       | 10.  | Differences in stature and weight of Hebrew males, between for-                                                               |       |
|       |      | eign-born, those born in America within ten years after arrival                                                               |       |
|       |      | of mother, and those born ten years or more after arrival of mother.                                                          | 63    |
|       | 11.  | Measurements of foreign-born Hebrews, men and women, accord-                                                                  | 00    |
|       |      | ing to year of immigration                                                                                                    | 65    |
|       | 12   | Cephalic index of foreign-born and American-born for each year of                                                             | 00    |
|       | 1    | immigration: Hebrews, Sicilians, and Neapolitans                                                                              | 67    |
|       | 13   | Width of face of foreign-born and American-born adult Bohemians                                                               | 01    |
|       | 10.  | for each year of immigration                                                                                                  | 69    |
|       | 14   | for each year of immigration.  Excess of difference between parents and their American-born                                   | 00    |
|       | 11.  | children over difference between parents and their foreign-born                                                               |       |
|       |      |                                                                                                                               | 70    |
|       | 15   | children: Bohemians, Hebrews, Sicilians, and Neapolitans                                                                      | 10    |
|       | 10.  | Width of face of foreign-born and American-born adult Bohemians arranged according to time elapsed between birth and immigra- |       |
|       |      |                                                                                                                               | 73    |
|       | 16   | tion                                                                                                                          |       |
|       | 10.  | Rate of growth of head. Stature of children of families of different sizes: Toronto, Ontario,                                 | 78    |
|       | 17.  | Stature of children of families of different sizes: Toronto, Untario,                                                         | 0.0   |
|       | 7.0  | and Oakland, Cal                                                                                                              | 80    |
|       | 18.  | Number of individuals measured                                                                                                | 84    |
|       | 19.  | Test measurements of observers                                                                                                | 85    |
|       | 20.  | Head measurements according to observers (adults)                                                                             | 87    |
| 100   | 21.  | Differences between head measurements of single observers and                                                                 | 0.1   |
|       |      | general averages (adults)                                                                                                     | 91    |
|       | 21a. | Personal equations.                                                                                                           | 92    |
|       | 22.  | Numerical values of hair colors of Hebrews                                                                                    | 94    |
|       | 23.  | Numerical values of hair colors of Scotch                                                                                     | 95    |
|       |      | Numerical values of hair colors of Bohemians                                                                                  | 95    |
|       |      | Numerical values of hair colors of Sicilians                                                                                  | 96    |
|       | 26.  | Comparison of numerical values of hair colors as obtained from                                                                |       |
|       |      | different nationalities                                                                                                       | 97    |
|       | 97   | Absolute numerical reduce of heir colors                                                                                      | 0.8   |