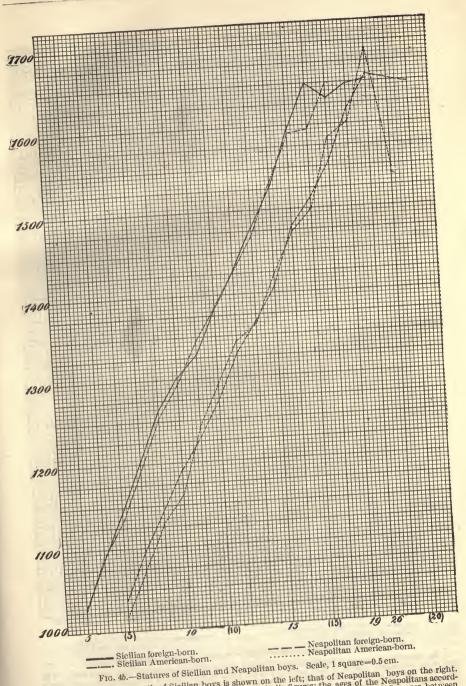

# LIST OF TABLES.

|       |      |                                                                                                                               | Page. |
|-------|------|-------------------------------------------------------------------------------------------------------------------------------|-------|
| TABLE | 1.   | Cephalic index, or width of head expressed in per cent of length of                                                           |       |
|       |      | head, of foreign-born and American-born Hebrews and Sicilians                                                                 | 5     |
|       | 2.   | Cephalic index of Hebrew and Sicilian boys: Foreign-born, those                                                               |       |
|       |      | born in America within ten years after arrival of mother, and                                                                 |       |
|       |      | those born ten years or more after arrival of mother                                                                          | 8     |
|       | 30   | Measurements of foreign-born and American-born Bohemians                                                                      | 10    |
|       |      | Measurements of foreign-born and American-born Slovaks and                                                                    | 10    |
|       | 30.  | Hungarians                                                                                                                    | 12    |
|       | 2.   | Hungarians.  Measurements of foreign-born and American-born Poles                                                             |       |
|       | 07.  | Measurements of foreign-born and American-born roles                                                                          | 14    |
|       | 3a.  | Measurements of foreign-born and American-born Bohemians,                                                                     | 7.0   |
|       |      | Slovaks, Hungarians, and Poles, combined                                                                                      | • 16  |
|       |      | Measurements of foreign-born and American-born Hebrews                                                                        | 18    |
|       |      | Measurements of foreign-born and American-born Sicilians                                                                      | 20    |
|       |      | Measurements of foreign-born and American-born Neapolitans                                                                    | 22    |
|       | 7.   | Measurements of American-born minus measurements of foreign-                                                                  |       |
|       |      | born: All types measured                                                                                                      | 56    |
|       | 8.   | Differences in head form of Hebrew males, between foreign-born,                                                               |       |
|       |      | those born in America within ten years after arrival of mother,                                                               |       |
|       |      | and those born ten years or more after arrival of mother                                                                      | 58    |
|       | 9.   | Cephalic index of foreign-born and American-born, arranged ac-                                                                |       |
|       |      | cording to time elapsed between birth and immigration: Hebrews,                                                               |       |
|       |      | Sicilians, and Neapolitans                                                                                                    | 61    |
|       | 10.  | Differences in stature and weight of Hebrew males, between for-                                                               |       |
|       |      | eign-born, those born in America within ten years after arrival                                                               |       |
|       |      | of mother, and those born ten years or more after arrival of mother.                                                          | 63    |
|       | 11.  | Measurements of foreign-born Hebrews, men and women, accord-                                                                  | 00    |
|       |      | ing to year of immigration                                                                                                    | 65    |
|       | 12   | Cephalic index of foreign-born and American-born for each year of                                                             | 00    |
|       | 1    | immigration: Hebrews, Sicilians, and Neapolitans                                                                              | 67    |
|       | 13   | Width of face of foreign-born and American-born adult Bohemians                                                               | 01    |
|       | 10.  | for each year of immigration                                                                                                  | 69    |
|       | 14   | for each year of immigration.  Excess of difference between parents and their American-born                                   | 00    |
|       | 11.  | children over difference between parents and their foreign-born                                                               |       |
|       |      |                                                                                                                               | 70    |
|       | 15   | children: Bohemians, Hebrews, Sicilians, and Neapolitans                                                                      | 10    |
|       | 10.  | Width of face of foreign-born and American-born adult Bohemians arranged according to time elapsed between birth and immigra- |       |
|       |      |                                                                                                                               | 73    |
|       | 16   | tion                                                                                                                          |       |
|       | 10.  | Rate of growth of head. Stature of children of families of different sizes: Toronto, Ontario,                                 | 78    |
|       | 17.  | Stature of children of families of different sizes: Toronto, Untario,                                                         | 0.0   |
|       | 7.0  | and Oakland, Cal                                                                                                              | 80    |
|       | 18.  | Number of individuals measured                                                                                                | 84    |
|       | 19.  | Test measurements of observers                                                                                                | 85    |
|       | 20.  | Head measurements according to observers (adults)                                                                             | 87    |
| 100   | 21.  | Differences between head measurements of single observers and                                                                 | 0.1   |
|       |      | general averages (adults)                                                                                                     | 91    |
|       | 21a. | Personal equations.                                                                                                           | 92    |
|       | 22.  | Numerical values of hair colors of Hebrews                                                                                    | 94    |
|       | 23.  | Numerical values of hair colors of Scotch                                                                                     | 95    |
|       |      | Numerical values of hair colors of Bohemians                                                                                  | 95    |
|       |      | Numerical values of hair colors of Sicilians                                                                                  | 96    |
|       | 26.  | Comparison of numerical values of hair colors as obtained from                                                                |       |
|       |      | different nationalities                                                                                                       | 97    |
|       | 97   | Absolute numerical reduce of heir colors                                                                                      | 0.8   |