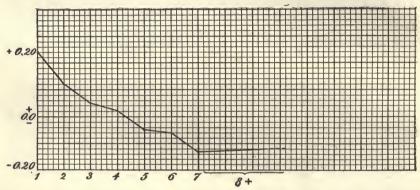

# LIST OF TABLES.

|       |      |                                                                                                                               | Page. |
|-------|------|-------------------------------------------------------------------------------------------------------------------------------|-------|
| TABLE | 1.   | Cephalic index, or width of head expressed in per cent of length of                                                           |       |
|       |      | head, of foreign-born and American-born Hebrews and Sicilians                                                                 | 5     |
|       | 2.   | Cephalic index of Hebrew and Sicilian boys: Foreign-born, those                                                               |       |
|       |      | born in America within ten years after arrival of mother, and                                                                 |       |
|       |      | those born ten years or more after arrival of mother                                                                          | 8     |
|       | 30   | Measurements of foreign-born and American-born Bohemians                                                                      | 10    |
|       |      | Measurements of foreign-born and American-born Slovaks and                                                                    | 10    |
|       | 30.  | Hungarians                                                                                                                    | 12    |
|       | 2.   | Hungarians.  Measurements of foreign-born and American-born Poles                                                             |       |
|       | 07.  | Measurements of foreign-born and American-born roles                                                                          | 14    |
|       | 3a.  | Measurements of foreign-born and American-born Bohemians,                                                                     | 7.0   |
|       |      | Slovaks, Hungarians, and Poles, combined                                                                                      | • 16  |
|       |      | Measurements of foreign-born and American-born Hebrews                                                                        | 18    |
|       |      | Measurements of foreign-born and American-born Sicilians                                                                      | 20    |
|       |      | Measurements of foreign-born and American-born Neapolitans                                                                    | 22    |
|       | 7.   | Measurements of American-born minus measurements of foreign-                                                                  |       |
|       |      | born: All types measured                                                                                                      | 56    |
|       | 8.   | Differences in head form of Hebrew males, between foreign-born,                                                               |       |
|       |      | those born in America within ten years after arrival of mother,                                                               |       |
|       |      | and those born ten years or more after arrival of mother                                                                      | 58    |
|       | 9.   | Cephalic index of foreign-born and American-born, arranged ac-                                                                |       |
|       |      | cording to time elapsed between birth and immigration: Hebrews,                                                               |       |
|       |      | Sicilians, and Neapolitans                                                                                                    | 61    |
|       | 10.  | Differences in stature and weight of Hebrew males, between for-                                                               |       |
|       |      | eign-born, those born in America within ten years after arrival                                                               |       |
|       |      | of mother, and those born ten years or more after arrival of mother.                                                          | 63    |
|       | 11.  | Measurements of foreign-born Hebrews, men and women, accord-                                                                  | 00    |
|       |      | ing to year of immigration                                                                                                    | 65    |
|       | 12   | Cephalic index of foreign-born and American-born for each year of                                                             | 00    |
|       | 1    | immigration: Hebrews, Sicilians, and Neapolitans                                                                              | 67    |
|       | 13   | Width of face of foreign-born and American-born adult Bohemians                                                               | 01    |
|       | 10.  | for each year of immigration                                                                                                  | 69    |
|       | 14   | for each year of immigration.  Excess of difference between parents and their American-born                                   | 00    |
|       | 11.  | children over difference between parents and their foreign-born                                                               |       |
|       |      |                                                                                                                               | 70    |
|       | 15   | children: Bohemians, Hebrews, Sicilians, and Neapolitans                                                                      | 10    |
|       | 10.  | Width of face of foreign-born and American-born adult Bohemians arranged according to time elapsed between birth and immigra- |       |
|       |      |                                                                                                                               | 73    |
|       | 16   | tion                                                                                                                          |       |
|       | 10.  | Rate of growth of head. Stature of children of families of different sizes: Toronto, Ontario,                                 | 78    |
|       | 17.  | Stature of children of families of different sizes: Toronto, Untario,                                                         | 0.0   |
|       | 7.0  | and Oakland, Cal                                                                                                              | 80    |
|       | 18.  | Number of individuals measured                                                                                                | 84    |
|       | 19.  | Test measurements of observers                                                                                                | 85    |
|       | 20.  | Head measurements according to observers (adults)                                                                             | 87    |
| 100   | 21.  | Differences between head measurements of single observers and                                                                 | 0.1   |
|       |      | general averages (adults)                                                                                                     | 91    |
|       | 21a. | Personal equations.                                                                                                           | 92    |
|       | 22.  | Numerical values of hair colors of Hebrews                                                                                    | 94    |
|       | 23.  | Numerical values of hair colors of Scotch                                                                                     | 95    |
|       |      | Numerical values of hair colors of Bohemians                                                                                  | 95    |
|       |      | Numerical values of hair colors of Sicilians                                                                                  | 96    |
|       | 26.  | Comparison of numerical values of hair colors as obtained from                                                                |       |
|       |      | different nationalities                                                                                                       | 97    |
|       | 97   | Absolute numerical reduce of heir colors                                                                                      | 0.8   |