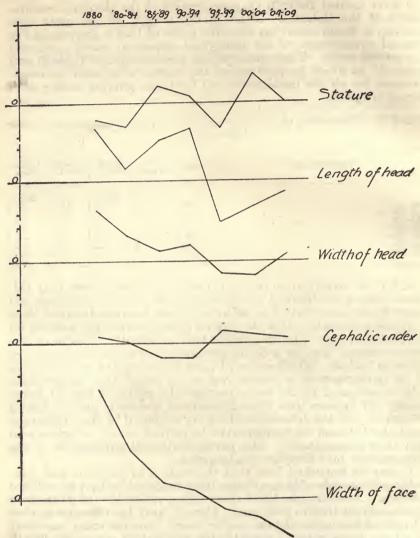

# LIST OF TABLES.

|       |      |                                                                                                                               | Page. |
|-------|------|-------------------------------------------------------------------------------------------------------------------------------|-------|
| TABLE | 1.   | Cephalic index, or width of head expressed in per cent of length of                                                           |       |
|       |      | head, of foreign-born and American-born Hebrews and Sicilians                                                                 | 5     |
|       | 2.   | Cephalic index of Hebrew and Sicilian boys: Foreign-born, those                                                               |       |
|       |      | born in America within ten years after arrival of mother, and                                                                 |       |
|       |      | those born ten years or more after arrival of mother                                                                          | 8     |
|       | 30   | Measurements of foreign-born and American-born Bohemians                                                                      | 10    |
|       |      | Measurements of foreign-born and American-born Slovaks and                                                                    | 10    |
|       | 30.  | Hungarians                                                                                                                    | 12    |
|       | 2.   | Hungarians.  Measurements of foreign-born and American-born Poles                                                             |       |
|       | 07.  | Measurements of foreign-born and American-born roles                                                                          | 14    |
|       | 3a.  | Measurements of foreign-born and American-born Bohemians,                                                                     | 7.0   |
|       |      | Slovaks, Hungarians, and Poles, combined                                                                                      | • 16  |
|       |      | Measurements of foreign-born and American-born Hebrews                                                                        | 18    |
|       |      | Measurements of foreign-born and American-born Sicilians                                                                      | 20    |
|       |      | Measurements of foreign-born and American-born Neapolitans                                                                    | 22    |
|       | 7.   | Measurements of American-born minus measurements of foreign-                                                                  |       |
|       |      | born: All types measured                                                                                                      | 56    |
|       | 8.   | Differences in head form of Hebrew males, between foreign-born,                                                               |       |
|       |      | those born in America within ten years after arrival of mother,                                                               |       |
|       |      | and those born ten years or more after arrival of mother                                                                      | 58    |
|       | 9.   | Cephalic index of foreign-born and American-born, arranged ac-                                                                |       |
|       |      | cording to time elapsed between birth and immigration: Hebrews,                                                               |       |
|       |      | Sicilians, and Neapolitans                                                                                                    | 61    |
|       | 10.  | Differences in stature and weight of Hebrew males, between for-                                                               |       |
|       |      | eign-born, those born in America within ten years after arrival                                                               |       |
|       |      | of mother, and those born ten years or more after arrival of mother.                                                          | 63    |
|       | 11.  | Measurements of foreign-born Hebrews, men and women, accord-                                                                  | 00    |
|       |      | ing to year of immigration                                                                                                    | 65    |
|       | 12   | Cephalic index of foreign-born and American-born for each year of                                                             | 00    |
|       | 1    | immigration: Hebrews, Sicilians, and Neapolitans                                                                              | 67    |
|       | 13   | Width of face of foreign-born and American-born adult Bohemians                                                               | 01    |
|       | 10.  | for each year of immigration                                                                                                  | 69    |
|       | 14   | for each year of immigration.  Excess of difference between parents and their American-born                                   | 00    |
|       | 11.  | children over difference between parents and their foreign-born                                                               |       |
|       |      |                                                                                                                               | 70    |
|       | 15   | children: Bohemians, Hebrews, Sicilians, and Neapolitans                                                                      | 10    |
|       | 10.  | Width of face of foreign-born and American-born adult Bohemians arranged according to time elapsed between birth and immigra- |       |
|       |      |                                                                                                                               | 73    |
|       | 16   | tion                                                                                                                          |       |
|       | 10.  | Rate of growth of head. Stature of children of families of different sizes: Toronto, Ontario,                                 | 78    |
|       | 17.  | Stature of children of families of different sizes: Toronto, Untario,                                                         | 0.0   |
|       | 7.0  | and Oakland, Cal                                                                                                              | 80    |
|       | 18.  | Number of individuals measured                                                                                                | 84    |
|       | 19.  | Test measurements of observers                                                                                                | 85    |
|       | 20.  | Head measurements according to observers (adults)                                                                             | 87    |
| 100   | 21.  | Differences between head measurements of single observers and                                                                 | 0.1   |
|       |      | general averages (adults)                                                                                                     | 91    |
|       | 21a. | Personal equations.                                                                                                           | 92    |
|       | 22.  | Numerical values of hair colors of Hebrews                                                                                    | 94    |
|       | 23.  | Numerical values of hair colors of Scotch                                                                                     | 95    |
|       |      | Numerical values of hair colors of Bohemians                                                                                  | 95    |
|       |      | Numerical values of hair colors of Sicilians                                                                                  | 96    |
|       | 26.  | Comparison of numerical values of hair colors as obtained from                                                                |       |
|       |      | different nationalities                                                                                                       | 97    |
|       | 97   | Absolute numerical reduce of heir colors                                                                                      | 0.8   |