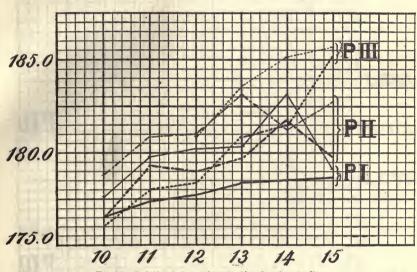

# CONTENTS.

|                                                                                         | rage. |
|-----------------------------------------------------------------------------------------|-------|
| Introductory                                                                            | 1     |
| Introductory                                                                            | 5 9   |
| Measurements of distinct types                                                          | 9     |
| Measurements of distinct types Relations between time of immigration and change of type | 57    |
| Rate of physiological development of foreign-born and Amer-                             | 0.    |
| ican-born                                                                               | 64    |
| Probable causes of change in type                                                       | 64    |
| Problem of heredity                                                                     | 76    |
| Dhonomon of growth                                                                      | 78    |
| Phenomena of growth                                                                     | 79    |
| Effect of size of family                                                                |       |
| II. Method of investigation                                                             | 81    |
| III. Color of hair                                                                      | 93    |
| IV, Relations between bodily form and period of immigration                             | 99    |
| V. Investigations of the change of type, based on family observations.                  | 117   |
| VI. Growth                                                                              | 129   |
| Physiological development                                                               | 129   |
| Growth of the head                                                                      | 137   |
| VII. Heredity                                                                           | 153   |
| VIII. Stature of children in families of different sizes.                               | 161   |
|                                                                                         |       |
| Appendix—Tabulations                                                                    | 167   |