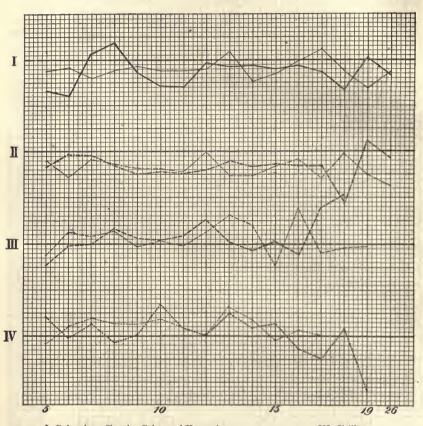

# LIST OF TABLES.

|       |      |                                                                                                                               | Page. |
|-------|------|-------------------------------------------------------------------------------------------------------------------------------|-------|
| TABLE | 1.   | Cephalic index, or width of head expressed in per cent of length of                                                           |       |
|       |      | head, of foreign-born and American-born Hebrews and Sicilians                                                                 | 5     |
|       | 2.   | Cephalic index of Hebrew and Sicilian boys: Foreign-born, those                                                               |       |
|       |      | born in America within ten years after arrival of mother, and                                                                 |       |
|       |      | those born ten years or more after arrival of mother                                                                          | 8     |
|       | 30   | Measurements of foreign-born and American-born Bohemians                                                                      | 10    |
|       |      | Measurements of foreign-born and American-born Slovaks and                                                                    | 10    |
|       | 30.  | Hungarians                                                                                                                    | 12    |
|       | 2.   | Hungarians.  Measurements of foreign-born and American-born Poles                                                             |       |
|       | 07.  | Measurements of foreign-born and American-born roles                                                                          | 14    |
|       | 3a.  | Measurements of foreign-born and American-born Bohemians,                                                                     | 7.0   |
|       |      | Slovaks, Hungarians, and Poles, combined                                                                                      | • 16  |
|       |      | Measurements of foreign-born and American-born Hebrews                                                                        | 18    |
|       |      | Measurements of foreign-born and American-born Sicilians                                                                      | 20    |
|       |      | Measurements of foreign-born and American-born Neapolitans                                                                    | 22    |
|       | 7.   | Measurements of American-born minus measurements of foreign-                                                                  |       |
|       |      | born: All types measured                                                                                                      | 56    |
|       | 8.   | Differences in head form of Hebrew males, between foreign-born,                                                               |       |
|       |      | those born in America within ten years after arrival of mother,                                                               |       |
|       |      | and those born ten years or more after arrival of mother                                                                      | 58    |
|       | 9.   | Cephalic index of foreign-born and American-born, arranged ac-                                                                |       |
|       |      | cording to time elapsed between birth and immigration: Hebrews,                                                               |       |
|       |      | Sicilians, and Neapolitans                                                                                                    | 61    |
|       | 10.  | Differences in stature and weight of Hebrew males, between for-                                                               |       |
|       |      | eign-born, those born in America within ten years after arrival                                                               |       |
|       |      | of mother, and those born ten years or more after arrival of mother.                                                          | 63    |
|       | 11.  | Measurements of foreign-born Hebrews, men and women, accord-                                                                  | 00    |
|       |      | ing to year of immigration                                                                                                    | 65    |
|       | 12   | Cephalic index of foreign-born and American-born for each year of                                                             | 00    |
|       | 1    | immigration: Hebrews, Sicilians, and Neapolitans                                                                              | 67    |
|       | 13   | Width of face of foreign-born and American-born adult Bohemians                                                               | 01    |
|       | 10.  | for each year of immigration                                                                                                  | 69    |
|       | 14   | for each year of immigration.  Excess of difference between parents and their American-born                                   | 00    |
|       | 11.  | children over difference between parents and their foreign-born                                                               |       |
|       |      |                                                                                                                               | 70    |
|       | 15   | children: Bohemians, Hebrews, Sicilians, and Neapolitans                                                                      | 10    |
|       | 10.  | Width of face of foreign-born and American-born adult Bohemians arranged according to time elapsed between birth and immigra- |       |
|       |      |                                                                                                                               | 73    |
|       | 16   | tion                                                                                                                          |       |
|       | 10.  | Rate of growth of head. Stature of children of families of different sizes: Toronto, Ontario,                                 | 78    |
|       | 17.  | Stature of children of families of different sizes: Toronto, Untario,                                                         | 0.0   |
|       | 7.0  | and Oakland, Cal                                                                                                              | 80    |
|       | 18.  | Number of individuals measured                                                                                                | 84    |
|       | 19.  | Test measurements of observers                                                                                                | 85    |
|       | 20.  | Head measurements according to observers (adults)                                                                             | 87    |
| 100   | 21.  | Differences between head measurements of single observers and                                                                 | 0.1   |
|       |      | general averages (adults)                                                                                                     | 91    |
|       | 21a. | Personal equations.                                                                                                           | 92    |
|       | 22.  | Numerical values of hair colors of Hebrews                                                                                    | 94    |
|       | 23.  | Numerical values of hair colors of Scotch                                                                                     | 95    |
|       |      | Numerical values of hair colors of Bohemians                                                                                  | 95    |
|       |      | Numerical values of hair colors of Sicilians                                                                                  | 96    |
|       | 26.  | Comparison of numerical values of hair colors as obtained from                                                                |       |
|       |      | different nationalities                                                                                                       | 97    |
|       | 97   | Absolute numerical reduce of heir colors                                                                                      | 0.8   |