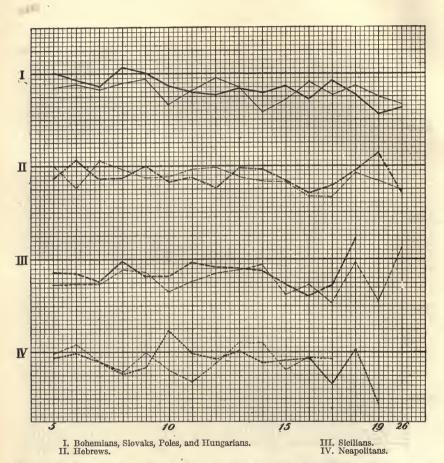

# LIST OF TABLES.

|       |      |                                                                                                                               | Page. |
|-------|------|-------------------------------------------------------------------------------------------------------------------------------|-------|
| TABLE | 1.   | Cephalic index, or width of head expressed in per cent of length of                                                           |       |
|       |      | head, of foreign-born and American-born Hebrews and Sicilians                                                                 | 5     |
|       | 2.   | Cephalic index of Hebrew and Sicilian boys: Foreign-born, those                                                               |       |
|       |      | born in America within ten years after arrival of mother, and                                                                 |       |
|       |      | those born ten years or more after arrival of mother                                                                          | 8     |
|       | 30   | Measurements of foreign-born and American-born Bohemians                                                                      | 10    |
|       |      | Measurements of foreign-born and American-born Slovaks and                                                                    | 10    |
|       | 30.  | Hungarians                                                                                                                    | 12    |
|       | 2.   | Hungarians.  Measurements of foreign-born and American-born Poles                                                             |       |
|       | 07.  | Measurements of foreign-born and American-born roles                                                                          | 14    |
|       | 3a.  | Measurements of foreign-born and American-born Bohemians,                                                                     | 7.0   |
|       |      | Slovaks, Hungarians, and Poles, combined                                                                                      | • 16  |
|       |      | Measurements of foreign-born and American-born Hebrews                                                                        | 18    |
|       |      | Measurements of foreign-born and American-born Sicilians                                                                      | 20    |
|       |      | Measurements of foreign-born and American-born Neapolitans                                                                    | 22    |
|       | 7.   | Measurements of American-born minus measurements of foreign-                                                                  |       |
|       |      | born: All types measured                                                                                                      | 56    |
|       | 8.   | Differences in head form of Hebrew males, between foreign-born,                                                               |       |
|       |      | those born in America within ten years after arrival of mother,                                                               |       |
|       |      | and those born ten years or more after arrival of mother                                                                      | 58    |
|       | 9.   | Cephalic index of foreign-born and American-born, arranged ac-                                                                |       |
|       |      | cording to time elapsed between birth and immigration: Hebrews,                                                               |       |
|       |      | Sicilians, and Neapolitans                                                                                                    | 61    |
|       | 10.  | Differences in stature and weight of Hebrew males, between for-                                                               |       |
|       |      | eign-born, those born in America within ten years after arrival                                                               |       |
|       |      | of mother, and those born ten years or more after arrival of mother.                                                          | 63    |
|       | 11.  | Measurements of foreign-born Hebrews, men and women, accord-                                                                  | 00    |
|       |      | ing to year of immigration                                                                                                    | 65    |
|       | 12   | Cephalic index of foreign-born and American-born for each year of                                                             | 00    |
|       | 1    | immigration: Hebrews, Sicilians, and Neapolitans                                                                              | 67    |
|       | 13   | Width of face of foreign-born and American-born adult Bohemians                                                               | 01    |
|       | 10.  | for each year of immigration                                                                                                  | 69    |
|       | 14   | for each year of immigration.  Excess of difference between parents and their American-born                                   | 00    |
|       | 11.  | children over difference between parents and their foreign-born                                                               |       |
|       |      |                                                                                                                               | 70    |
|       | 15   | children: Bohemians, Hebrews, Sicilians, and Neapolitans                                                                      | 10    |
|       | 10.  | Width of face of foreign-born and American-born adult Bohemians arranged according to time elapsed between birth and immigra- |       |
|       |      |                                                                                                                               | 73    |
|       | 16   | tion                                                                                                                          |       |
|       | 10.  | Rate of growth of head. Stature of children of families of different sizes: Toronto, Ontario,                                 | 78    |
|       | 17.  | Stature of children of families of different sizes: Toronto, Untario,                                                         | 0.0   |
|       | 7.0  | and Oakland, Cal                                                                                                              | 80    |
|       | 18.  | Number of individuals measured                                                                                                | 84    |
|       | 19.  | Test measurements of observers                                                                                                | 85    |
|       | 20.  | Head measurements according to observers (adults)                                                                             | 87    |
| 100   | 21.  | Differences between head measurements of single observers and                                                                 | 0.1   |
|       |      | general averages (adults)                                                                                                     | 91    |
|       | 21a. | Personal equations.                                                                                                           | 92    |
|       | 22.  | Numerical values of hair colors of Hebrews                                                                                    | 94    |
|       | 23.  | Numerical values of hair colors of Scotch                                                                                     | 95    |
|       |      | Numerical values of hair colors of Bohemians                                                                                  | 95    |
|       |      | Numerical values of hair colors of Sicilians                                                                                  | 96    |
|       | 26.  | Comparison of numerical values of hair colors as obtained from                                                                |       |
|       |      | different nationalities                                                                                                       | 97    |
|       | 97   | Absolute numerical reduce of heir colors                                                                                      | 0.8   |