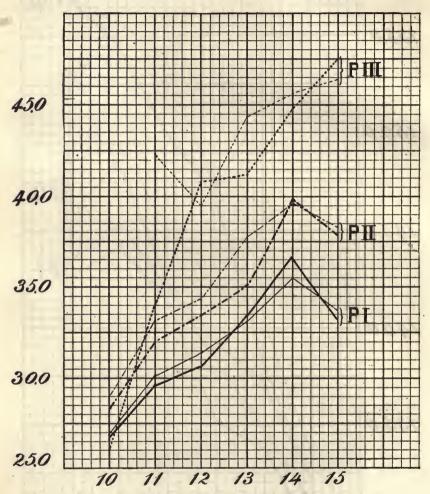

# CONTENTS.

|                                                                                         | rage. |
|-----------------------------------------------------------------------------------------|-------|
| Introductory                                                                            | 1     |
| Introductory                                                                            | 5 9   |
| Measurements of distinct types                                                          | 9     |
| Measurements of distinct types Relations between time of immigration and change of type | 57    |
| Rate of physiological development of foreign-born and Amer-                             | 0.    |
| ican-born                                                                               | 64    |
| Probable causes of change in type                                                       | 64    |
| Problem of heredity                                                                     | 76    |
| Dhonomon of growth                                                                      | 78    |
| Phenomena of growth                                                                     | 79    |
| Effect of size of family                                                                |       |
| II. Method of investigation                                                             | 81    |
| III. Color of hair                                                                      | 93    |
| IV, Relations between bodily form and period of immigration                             | 99    |
| V. Investigations of the change of type, based on family observations.                  | 117   |
| VI. Growth                                                                              | 129   |
| Physiological development                                                               | 129   |
| Growth of the head                                                                      | 137   |
| VII. Heredity                                                                           | 153   |
| VIII. Stature of children in families of different sizes.                               | 161   |
|                                                                                         |       |
| Appendix—Tabulations                                                                    | 167   |