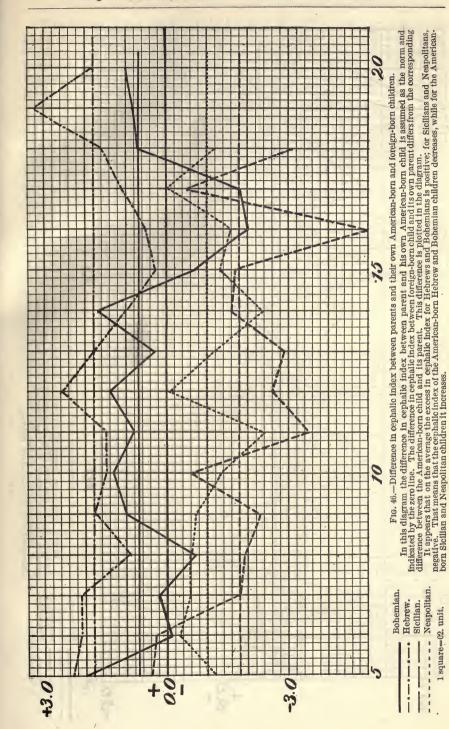

# LIST OF TABLES.

|       |      |                                                                                                                               | Page. |
|-------|------|-------------------------------------------------------------------------------------------------------------------------------|-------|
| TABLE | 1.   | Cephalic index, or width of head expressed in per cent of length of                                                           |       |
|       |      | head, of foreign-born and American-born Hebrews and Sicilians                                                                 | 5     |
|       | 2.   | Cephalic index of Hebrew and Sicilian boys: Foreign-born, those                                                               |       |
|       |      | born in America within ten years after arrival of mother, and                                                                 |       |
|       |      | those born ten years or more after arrival of mother                                                                          | 8     |
|       | 30   | Measurements of foreign-born and American-born Bohemians                                                                      | 10    |
|       |      | Measurements of foreign-born and American-born Slovaks and                                                                    | 10    |
|       | 30.  | Hungarians                                                                                                                    | 12    |
|       | 2.   | Hungarians.  Measurements of foreign-born and American-born Poles                                                             |       |
|       | 07.  | Measurements of foreign-born and American-born roles                                                                          | 14    |
|       | 3a.  | Measurements of foreign-born and American-born Bohemians,                                                                     | 7.0   |
|       |      | Slovaks, Hungarians, and Poles, combined                                                                                      | • 16  |
|       |      | Measurements of foreign-born and American-born Hebrews                                                                        | 18    |
|       |      | Measurements of foreign-born and American-born Sicilians                                                                      | 20    |
|       |      | Measurements of foreign-born and American-born Neapolitans                                                                    | 22    |
|       | 7.   | Measurements of American-born minus measurements of foreign-                                                                  |       |
|       |      | born: All types measured                                                                                                      | 56    |
|       | 8.   | Differences in head form of Hebrew males, between foreign-born,                                                               |       |
|       |      | those born in America within ten years after arrival of mother,                                                               |       |
|       |      | and those born ten years or more after arrival of mother                                                                      | 58    |
|       | 9.   | Cephalic index of foreign-born and American-born, arranged ac-                                                                |       |
|       |      | cording to time elapsed between birth and immigration: Hebrews,                                                               |       |
|       |      | Sicilians, and Neapolitans                                                                                                    | 61    |
|       | 10.  | Differences in stature and weight of Hebrew males, between for-                                                               |       |
|       |      | eign-born, those born in America within ten years after arrival                                                               |       |
|       |      | of mother, and those born ten years or more after arrival of mother.                                                          | 63    |
|       | 11.  | Measurements of foreign-born Hebrews, men and women, accord-                                                                  | 00    |
|       |      | ing to year of immigration                                                                                                    | 65    |
|       | 12   | Cephalic index of foreign-born and American-born for each year of                                                             | 00    |
|       | 1    | immigration: Hebrews, Sicilians, and Neapolitans                                                                              | 67    |
|       | 13   | Width of face of foreign-born and American-born adult Bohemians                                                               | 01    |
|       | 10.  | for each year of immigration                                                                                                  | 69    |
|       | 14   | for each year of immigration.  Excess of difference between parents and their American-born                                   | 00    |
|       | 11.  | children over difference between parents and their foreign-born                                                               |       |
|       |      |                                                                                                                               | 70    |
|       | 15   | children: Bohemians, Hebrews, Sicilians, and Neapolitans                                                                      | 10    |
|       | 10.  | Width of face of foreign-born and American-born adult Bohemians arranged according to time elapsed between birth and immigra- |       |
|       |      |                                                                                                                               | 73    |
|       | 16   | tion                                                                                                                          |       |
|       | 10.  | Rate of growth of head. Stature of children of families of different sizes: Toronto, Ontario,                                 | 78    |
|       | 17.  | Stature of children of families of different sizes: Toronto, Untario,                                                         | 0.0   |
|       | 7.0  | and Oakland, Cal                                                                                                              | 80    |
|       | 18.  | Number of individuals measured                                                                                                | 84    |
|       | 19.  | Test measurements of observers                                                                                                | 85    |
|       | 20.  | Head measurements according to observers (adults)                                                                             | 87    |
| 100   | 21.  | Differences between head measurements of single observers and                                                                 | 0.1   |
|       |      | general averages (adults)                                                                                                     | 91    |
|       | 21a. | Personal equations.                                                                                                           | 92    |
|       | 22.  | Numerical values of hair colors of Hebrews                                                                                    | 94    |
|       | 23.  | Numerical values of hair colors of Scotch                                                                                     | 95    |
|       |      | Numerical values of hair colors of Bohemians                                                                                  | 95    |
|       |      | Numerical values of hair colors of Sicilians                                                                                  | 96    |
|       | 26.  | Comparison of numerical values of hair colors as obtained from                                                                |       |
|       |      | different nationalities                                                                                                       | 97    |
|       | 97   | Absolute numerical reduce of heir colors                                                                                      | 0.8   |