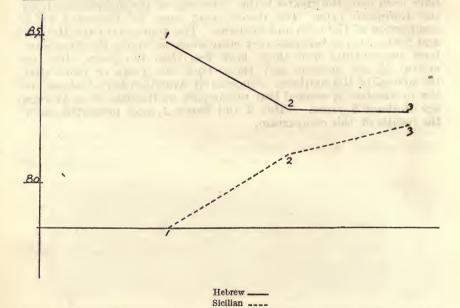

# LIST OF TABLES.

|       |      |                                                                                                                               | Page. |
|-------|------|-------------------------------------------------------------------------------------------------------------------------------|-------|
| TABLE | 1.   | Cephalic index, or width of head expressed in per cent of length of                                                           |       |
|       |      | head, of foreign-born and American-born Hebrews and Sicilians                                                                 | 5     |
|       | 2.   | Cephalic index of Hebrew and Sicilian boys: Foreign-born, those                                                               |       |
|       |      | born in America within ten years after arrival of mother, and                                                                 |       |
|       |      | those born ten years or more after arrival of mother                                                                          | 8     |
|       | 30   | Measurements of foreign-born and American-born Bohemians                                                                      | 10    |
|       |      | Measurements of foreign-born and American-born Slovaks and                                                                    | 10    |
|       | 30.  | Hungarians                                                                                                                    | 12    |
|       | 2.   | Hungarians.  Measurements of foreign-born and American-born Poles                                                             |       |
|       | 07.  | Measurements of foreign-born and American-born roles                                                                          | 14    |
|       | 3a.  | Measurements of foreign-born and American-born Bohemians,                                                                     | 7.0   |
|       |      | Slovaks, Hungarians, and Poles, combined                                                                                      | • 16  |
|       |      | Measurements of foreign-born and American-born Hebrews                                                                        | 18    |
|       |      | Measurements of foreign-born and American-born Sicilians                                                                      | 20    |
|       |      | Measurements of foreign-born and American-born Neapolitans                                                                    | 22    |
|       | 7.   | Measurements of American-born minus measurements of foreign-                                                                  |       |
|       |      | born: All types measured                                                                                                      | 56    |
|       | 8.   | Differences in head form of Hebrew males, between foreign-born,                                                               |       |
|       |      | those born in America within ten years after arrival of mother,                                                               |       |
|       |      | and those born ten years or more after arrival of mother                                                                      | 58    |
|       | 9.   | Cephalic index of foreign-born and American-born, arranged ac-                                                                |       |
|       |      | cording to time elapsed between birth and immigration: Hebrews,                                                               |       |
|       |      | Sicilians, and Neapolitans                                                                                                    | 61    |
|       | 10.  | Differences in stature and weight of Hebrew males, between for-                                                               |       |
|       |      | eign-born, those born in America within ten years after arrival                                                               |       |
|       |      | of mother, and those born ten years or more after arrival of mother.                                                          | 63    |
|       | 11.  | Measurements of foreign-born Hebrews, men and women, accord-                                                                  | 00    |
|       |      | ing to year of immigration                                                                                                    | 65    |
|       | 12   | Cephalic index of foreign-born and American-born for each year of                                                             | 00    |
|       | 1    | immigration: Hebrews, Sicilians, and Neapolitans                                                                              | 67    |
|       | 13   | Width of face of foreign-born and American-born adult Bohemians                                                               | 01    |
|       | 10.  | for each year of immigration                                                                                                  | 69    |
|       | 14   | for each year of immigration.  Excess of difference between parents and their American-born                                   | 00    |
|       | 11.  | children over difference between parents and their foreign-born                                                               |       |
|       |      |                                                                                                                               | 70    |
|       | 15   | children: Bohemians, Hebrews, Sicilians, and Neapolitans                                                                      | 10    |
|       | 10.  | Width of face of foreign-born and American-born adult Bohemians arranged according to time elapsed between birth and immigra- |       |
|       |      |                                                                                                                               | 73    |
|       | 16   | tion                                                                                                                          |       |
|       | 10.  | Rate of growth of head. Stature of children of families of different sizes: Toronto, Ontario,                                 | 78    |
|       | 17.  | Stature of children of families of different sizes: Toronto, Untario,                                                         | 0.0   |
|       | 7.0  | and Oakland, Cal                                                                                                              | 80    |
|       | 18.  | Number of individuals measured                                                                                                | 84    |
|       | 19.  | Test measurements of observers                                                                                                | 85    |
|       | 20.  | Head measurements according to observers (adults)                                                                             | 87    |
| 100   | 21.  | Differences between head measurements of single observers and                                                                 | 0.1   |
|       |      | general averages (adults)                                                                                                     | 91    |
|       | 21a. | Personal equations.                                                                                                           | 92    |
|       | 22.  | Numerical values of hair colors of Hebrews                                                                                    | 94    |
|       | 23.  | Numerical values of hair colors of Scotch                                                                                     | 95    |
|       |      | Numerical values of hair colors of Bohemians                                                                                  | 95    |
|       |      | Numerical values of hair colors of Sicilians                                                                                  | 96    |
|       | 26.  | Comparison of numerical values of hair colors as obtained from                                                                |       |
|       |      | different nationalities                                                                                                       | 97    |
|       | 97   | Absolute numerical reduce of heir colors                                                                                      | 0.8   |