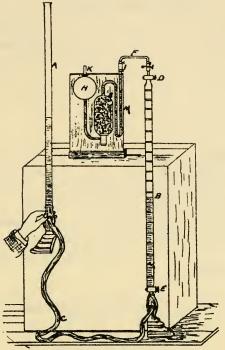

te Hospital at Philipsburg, Centre County, for 1894.

| Total number of patients treated during the year, | 89 |
|---------------------------------------------------|----|
| Miners and children of miners,                    | 60 |
| Persons of other occupations,                     | 29 |
| Patients discharged,                              | 80 |
| Number of deaths,                                 | 9  |
| Miners,                                           | 7  |
| Railroad employes,                                | 2  |
| _                                                 |    |

POWER HOUSE.



POWER HOUSE.





Electric Locomotive, 50-H. P.





SWITCH BOARD.





Electric Station Pump, Capacity 300 Gals. per Min.





Electric Power Station, 135-H. P.





Rotary Electric Coal Drill.





Fig. 1.—CO2 BURETTE.





#### Description of Injuries.

| Fractured limbs,                   | 23     |
|------------------------------------|--------|
| Injuries necessitating amputation, | 1      |
| Fractures of skull,                | . 5    |
| Powder burns,                      |        |
| Miscellaneous injuries,            |        |
|                                    |        |
| Total,                             | . ' 89 |
|                                    |        |

This hospital is of inestimable value to the miners and to the injured generally. But to miners it is of especial benefit, as the admissions of men in that industry number  $62\frac{1}{2}$  per cent. of the total cases treated. Miss M. D. Fisher, the matron, is a perfect nurse and she is qualified for the p