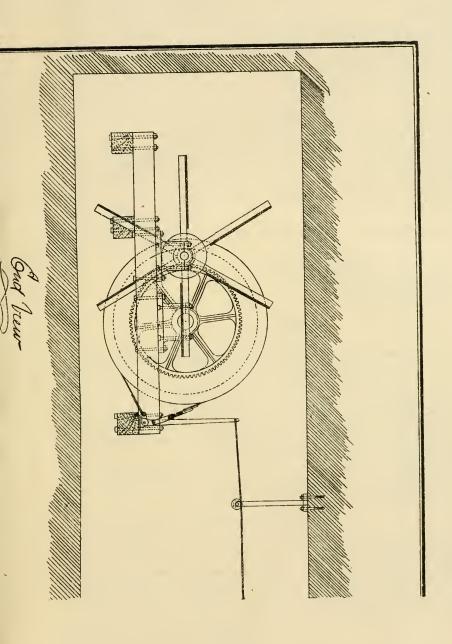

imensions of the former 10x34 feet; of the latter 10x14 feet. They are opening up the Clark vein, which is of excellent quality, and runs from five to five ard a half feet thick.

Hillside Coal and Iron Company, Scranton, Pa., April 10, 1895.

Mr. Edward Roderick,

Inspector of Mines, Scranton, Pa.:

Dear Sir: The following is a statement asked for about the drum and fan, the drawing of which I gave you some time ago:

The drum with fan attached, as shown in adjoining illustration, is for the purpose of handling coal on self-acting planes without the use of a brake, except for the purpose of holding up the trip when it ar-









### DRUM AND FAN

IN USE ON Nº1 GRAVITY PLANE

GLENWOOD COLLIERY

MAYFIELD, PA. SCALE 1/2°=12°





Mentrose Barnard Engi, Hellside lead Tron Co. Scranton Pa-





rives at the foot. This is now in use at the Hillside Coal and Iron Company's Glenwood colliery.

The plane is 1,100 feet long with a grade of 28 feet to the hundred. The trip consists of five mine cars, each containing 5,600 pounds of coal. The rope used is 1 1-8 steel with hemp center. The speed of the trip is about 1,100 feet per minute, or about 12 1-2 miles per hour. While the trip is run, no brakes are used, although there are two on the drum to be used in an emergency.

The drum is the ordinary type 8 feet in diameter, with three spiders, as are commonly used on balance planes. On the drum shaft there is a 90 cog steel gear which runs with an 18 cog gear on the fan shaft. The fan is eleven feet outside diameter with six blades each, being 4 feet by 4 feet 6 inches, made of three