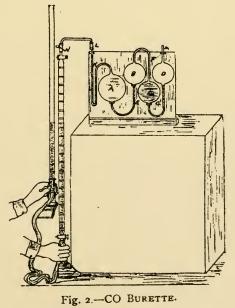

rg, Centre County, for 1894.

| Total number of patients treated during the year, | 89 |
|---------------------------------------------------|----|
| Miners and children of miners,                    | 60 |
| Persons of other occupations,                     | 29 |
| Patients discharged,                              | 80 |
| Number of deaths,                                 | 9  |
| Miners,                                           | 7  |
| Railroad employes,                                | 2  |
| _                                                 |    |

POWER HOUSE.



POWER HOUSE.





Electric Locomotive, 50-H. P.





SWITCH BOARD.





Electric Station Pump, Capacity 300 Gals. per Min.





Electric Power Station, 135-H. P.





Rotary Electric Coal Drill.





Fig. 1.—CO2 BURETTE.





#### Description of Injuries.

| Fractured limbs,                   | 23     |
|------------------------------------|--------|
| Injuries necessitating amputation, | 1      |
| Fractures of skull,                | . 5    |
| Powder burns,                      |        |
| Miscellaneous injuries,            |        |
|                                    |        |
| Total,                             | . ' 89 |
|                                    |        |

This hospital is of inestimable value to the miners and to the injured generally. But to miners it is of especial benefit, as the admissions of men in that industry number  $62\frac{1}{2}$  per cent. of the total cases treated. Miss M. D. Fisher, the matron, is a perfect nurse and she is qualified for the position in every sense o