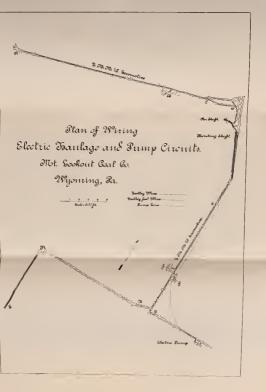

distance of 150 feet, the other to the Ross seam, 300 feet in length, to be used for transporting coal. Two air shafts were sunk to a depth of 30 and 50 feet respectively, to air the workings of these tunnels. Two inside slopes are being sunk on a 15 degree pitch and are 160 and 180 feet down at present.

### Improvement by the Mt. Lookout Coal Company.

Electric Power Plant, Mt. Lookout Coal Company, Wyoming, Penna.

The power house containing the generators and engine is a separate brick building forty by thirty feet, situated about two hundred feet from the mouth of the main hoisting shaft and about one hundred feet from the air shaft. The generating plant consists of one M. P. 4, 100 Kilowatt, (135 H. P.) generator, driven at a speed of 650 revolutions per minute and developing 575





volts at full load; and one M. P. 4, 20 Kilowatt (27 H. P.) generator, driven at a speed of 675 revolutions per minute and developing 550 volts at full load. Both generators are belted direct to one 16x18 inch single cylinder, automatic high speed engine, built by the J. H. McEwen Manufacturing Co. The engine runs at a speed of 218 revolutions per minute and receives steam at about 100 pounds pressure from the main battery of colliery boilers situated a short distance from the power house. The generators are the standard multi-polar type manufactured by the General Electric Company. A view of the inside of the power house before the smaller generator was installed is shown in Fig. 1.

The larger generator furnishes current for haulage, drilling and pumping in the mine; the smaller one fu