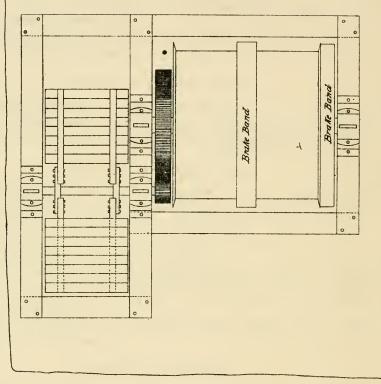

Coal Company.

This company sunk their main hoisting shaft, also their man shaft from the bottom split of the "14-foot" to the Clark vein, a distance of 160 feet. Dimensions of the former 10x34 feet; of the latter 10x14 feet. They are opening up the Clark vein, which is of excellent quality, and runs from five to five ard a half feet thick.

Hillside Coal and Iron Company, Scranton, Pa., April 10, 1895.

Mr. Edward Roderick,

Inspector of Mines, Scranton, Pa.:

Dear Sir: The following is a statement asked for about the drum and fan, the drawing of which I gave you some time ago:

The drum with fan attached, as shown in adjoining illustration, is for the purpose of handling coal on self-acting planes without the use of a brake, except for the purpose of holding up the trip when it ar-









### DRUM AND FAN

IN USE ON Nº1 GRAVITY PLANE

GLENWOOD COLLIERY

MAYFIELD, PA. SCALE 1/2°=12°





Mentrose Barnard Engi, Hellside lead Tron Co. Scranton Pa-





rives at the foot. This is now in use at the Hillside Coal and Iron Company's Glenwood colliery.

The plane is 1,100 feet long with a grade of 28 feet to the hundred. The trip consists of five mine cars, each containing 5,600 pounds of coal. The rope used is 1 1-8 steel with hemp center. The speed of the trip is about 1,100 feet per minute, or about 12 1-2 miles per hour. While the trip is run, no brakes are used, although there are two on the drum to be used in an emergency.

The drum is the ordinary type 8 feet in diameter, with three spiders, as are commonly used on balance planes. On the drum shaft there is a 90 cog stee