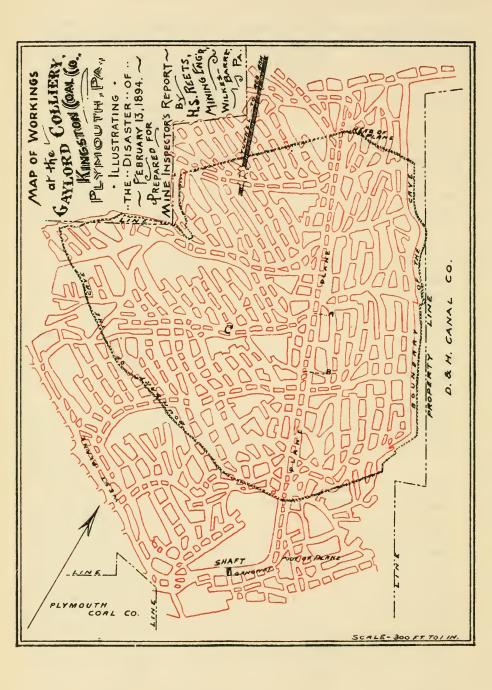

whistle. George Picton, William Edwards and a number of miners responded in a short time, and went down the shaft and attempted to go up the plane, and succeeded in going up a distance of about 400 feet, where the place was crushing and threatening to close in upon them. They shouted, but heard no reply. Lest the missing men had gone up the plane and were groping in the darkness of the open workings above the plane, parties were sent to enter above from the manway at the outcrop. They, after a search for several hours, came out satisfied that the men were not there. Every open space above and below and around the caved workings was searched without avail. Shouting and tapping brought no response. By noon all hopes of saving the men had vanished and work was promptly commenced to reopen





the plane. It was over 1,600 feet in length, and the thirteen missing men had been working at about the middle of it.

The plane had been operated after Leyshon descended, for the cars of timber attached to the rope at the bottom and the planks he took down had been hoisted up to the point where the men were at work.

George Brace was in the mine with the men till near 1.15 A. M., and he says that all appeared safe when he left. He was at the top of the plane at midnight, and saw no sign of a fall. When coming out he noticed the roof cracking about 100 feet below the men, and he called to Picton and told him. Picton replied, "It is all right; hurry and send us cap-pieces." He and Leyshon went outside and asked the engineer what time it was, and the engineer said it was 1.30 A. M. The pla