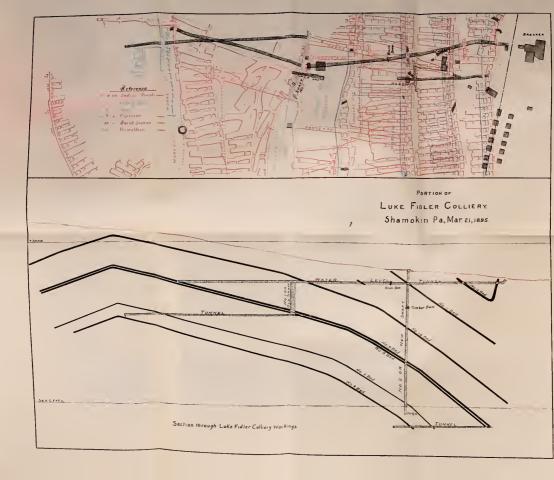

ey breaker by the Philadelphia and Reading Coal and Iron Company, and the building of a jig house at Cameron colliery by the Mineral Railroad and Mining Company, were the only improvements of note—made during the year.

## Luke Fidler Colliery Fire.

A most disastrous fire occurred at this colliery on the evening of October 8, between the hours of 7 and 8 o'clock. Irvin Buffington, a carpentar, assisted by John Anderson and Daniel Gallagher, were repairing the air brattices in the No. 1 shaft, (see map), which extends from the No. 10 to the No. 9 seams. The shaft is operated by bore holes from the surface; the construction of it is such that the steam pipes are very close to the air compartment, thus making the brattice and the ber in one end of the shaft very dry. For this reason lan-





terns, only, were used in making repairs, and for fear of fire even smoking was prohibited. Notwithstanding these rules, Buffington, in direct violation of orders, used a naked light and foolishly placed it against the brattice to look for a leak, thinking to discover it by having the flame draw up through the opening. In doing this he set the brattice on fire, and as every hing was as dry as tinder there was no possible chance of extinguishing it. Discovering this, Buffington went up the shaft, shouldered his tool chest, and started out the tunnel to make his escape, but so rapidly did the flames spread that the fumes overtook him and he paid the penalty of his violation of orders with his life. At the time the fire broke out there were 60 men at work in various parts of the mine. John