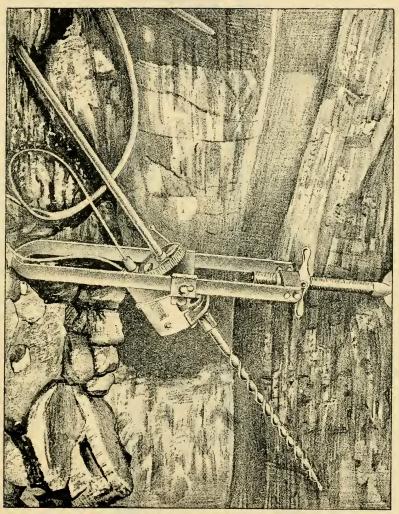

SON.

# Report of the Cottage State Hospital at Philipsburg, Centre County, for 1894.

| Total number of patients treated during the year, | 89 |
|---------------------------------------------------|----|
| Miners and children of miners,                    | 60 |
| Persons of other occupations,                     | 29 |
| Patients discharged,                              | 80 |
| Number of deaths,                                 | 9  |
| Miners,                                           | 7  |
| Railroad employes,                                | 2  |
| _                                                 |    |

POWER HOUSE.



POWER HOUSE.





Electric Locomotive, 50-H. P.





SWITCH BOARD.





Electric Station Pump, Capacity 300 Gals. per Min.





Electric Power Station, 135-H. P.





Rotary Electric Coal Drill.





Fig. 1.—CO2 BURETTE.





#### Description of Injuries.

| Fractured limbs,                   | 23     |
|------------------------------------|--------|
| Injuries necessitating amputation, | 1      |
| Fractures of skull,                | . 5    |
| Powder burns,                      |        |
| Miscellaneous injuries,            |        |
|                                    |        |
| Total,                             | . ' 89 |
|                                    |        |

This hospital is of inestimable value to the miners and to the injured generally. But to miners it is of especial benefit, as the admissions of men in that industry number  $62\frac{1}{2}$  per cent. of the total cases treated. Miss M. D. Fisher, the matron, is a perfect nur