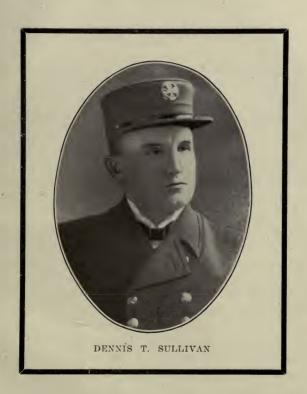

|     | 2,254.87<br>811.88     |
| Total\$                                                                                                                               |     | 3,066.75               |

And the Clerk is hereby directed to advertise this Resolution in the Evening Post Newspaper.

In Board of Supervisors, San Francisco, October 1, 1906.

Adopted by the following vote:

Ayes—Supervisors Boxton, Coffey, Coleman, Davis, Duffey, Gallagher, Kelly, Mamlock, McGushin, Nicholas, Phillips, Rea, Sanderson, Walsh, Wilson.

Absent—Supervisors Furey, Harrigan, Lonergan.

GEO, B. KEANE, Clerk.

Approved, San Francisco, October 10, 1906.

JAMES L. GALLAGHER,

Mayor and ex-officio President of the Board of Supervisors.

----





# IN MEMORIAM

### DENNIS T. SULLIVAN

Dennis T. Sullivan, late Chief Engineer of the San Francisco Fire Department, died April 22, 1906, from injuries received during the earthquake of April 18, 1906.

Chief Sullivan and wife occupied quarters on the third floor of the building occupied by Chemical Company No. 3 on Bush street above Kearny.

The earthquake overthrew the high ornamental tower that surmounted the roof of the California Hotel, immediately adjoining and high above the quarters of the Chief, which, toppling over on the latter roof crashed through the building to the ground floor, going through the room occupied by Mrs. Sullivan and carrying her in her bed down to the bottom floor. Meanwhile the Chief, who occupied the adjoining room, was awakened by the crash, and unmindfu