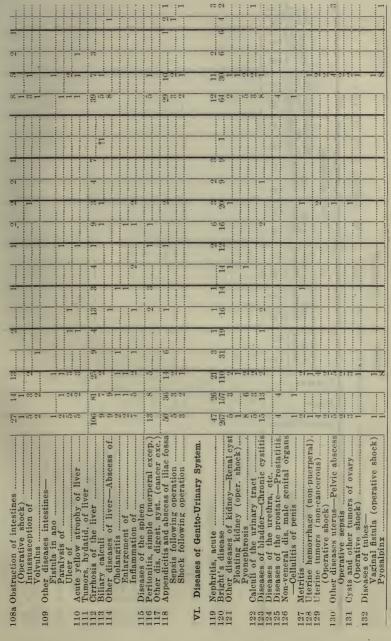

In closing this report I desire to compliment the Deputies under my charge, who have so earnestly and devotedly assisted me in the conduct of this office.

Each one has proven his fitness for the duties imposed on him, and all work together to give the public a businesslike administration.

Respectfully submitted,

THOS. F. O'NEIL,

Sheriff.

SHERIFF

# FINANCIAL STATEMENT FOR THE FISCAL YEAR 1905-1906.

| July 1, 1905.                                                                |     | Dr.                   | Φ1  | Cr.<br>3,000.00 |
|------------------------------------------------------------------------------|-----|-----------------------|-----|-----------------|
| Appropriation for Subsistence of Prisoners                                   | \$8 | 37,622.56<br>5,377.44 | фж  | 3,000.00        |
|                                                                              | \$4 | 13,000.00             | \$4 | 3,000.00        |
| Appropriation for Maintenance of Jails Expenditures for Maintenance of Jails |     | 6,707.65              | \$  | 6,000.00        |
| Dr. Balance                                                                  |     |                       |     | 707.65          |
|                                                                              | \$  | 6,707.65              | \$  | 6,707.65        |
| Appropriation for Horse Keep and Prison Van                                  | \$  | 600.78                | \$  | 600.00          |
|                                                                              | \$  | 600.78                | \$  | 600.78          |
| Appropriation for Shoeing and Repairs                                        |     | 345.90                | \$  | 440.00          |
| Cr. Balance                                                                  |     | 94.10                 |     |                 |
|                                                                              | \$  | 440.00                | \$  | 440.00          |
| Appropriation for Horse and Buggy Hire                                       | \$  | 420.53                | \$  | 420.00          |
|                                                                              | \$  | 420.53                | \$  | 420.53          |
| Appropriation for Sand Wagons  Expenditures for Sand Wagons  Cr. Balance     | \$  | 594.00<br>6.00        | \$  | 600.00          |
|                                                                              | \$  | 600.00                | \$  | 600.00          |
| Net Cr. Balance for the fiscal year 1905-1906                                |     | 1                     | \$  | 4,768.58        |

The 205 prisoners in custody June 30, 1906, are distributed as follows:

# JAIL NO. 1.

| Convicted and on Appeal to Supreme Court—       |     |
|-------------------------------------------------|-----|
| Murder                                          | 7   |
| Grand larceny                                   | 3   |
| Robbery                                         | 6   |
| Forgery                                         | 1   |
| Manslaughter                                    | 2   |
| Rape                                            | 3   |
| Perjury                                         | 3   |
| Burglary                                        | 2   |
| Arson                                           | 1   |
| Awaiting Trial—                                 |     |
| Burglary                                        | 12  |
| Embezzlement                                    | 1   |
| Forgery                                         | 3   |
| Murder, attempt assault                         | 1   |
| Grand larceny                                   | 6   |
| Perjury                                         | 1   |
| Robbery                                         | _   |
| Rape                                            | . 1 |
| Murder                                          | _   |
| Prisoners serving sentences for Misdemeanor     | 10  |
| Tributory Solving Schooleds for Misdementor     | 10  |
| Total                                           | 80  |
| A 0 0 0 1 1 1 1 1 1 1 1 1 1 1 1 1 1 1 1         | 00  |
| JAIL NO. 2.                                     |     |
|                                                 |     |
| Prisoners serving sentences for Misdemeanor     |     |
| U. S. prisoners serving sentences               | 1   |
| Total                                           | 100 |
| TOTAL                                           | 103 |
| JAIL NO. 3.                                     |     |
|                                                 |     |
| Women serving sentences for Misdemeanors        | 20  |
| Women Awaiting Trial—                           |     |
| Grand larceny                                   | 1   |
| Women convicted and on Appeal to Supreme Court  | 1   |
|                                                 |     |
| Total                                           | 22  |
|                                                 |     |
| RECAPITULATION.                                 |     |
| Jail No. 1                                      |     |
| Jail No. 2                                      |     |
| Jail No. 3 (Women)                              | 22  |
|                                                 |     |
| Total number of prisoners on hand June 30, 1006 | 205 |

| AVERAGE DAILY NUMBER OF PRISONERS IN ALL JAH                                                | LS.                                                                                  |
|---------------------------------------------------------------------------------------------|--------------------------------------------------------------------------------------|
| 1905—July                                                                                   | 374                                                                                  |
| August                                                                                      |                                                                                      |
| September                                                                                   | 358                                                                                  |
| October                                                                                     |                                                                                      |
| November                                                                                    |                                                                                      |
| December                                                                                    | 426                                                                                  |
| 1906—January                                                                                |                                                                                      |
| February                                                                                    |                                                                                      |
| March                                                                                       |                                                                                      |
| April                                                                                       |                                                                                      |
| May                                                                                         |                                                                                      |
| June                                                                                        | 236                                                                                  |
| Average daily number of prisoners in all the jails for the fiscal y June 30, 1906—384.      | ear ending                                                                           |
| NUMBER OF PRISONERS, LITERATE AND ILLITERATE, F<br>DURING FISCAL YEAR ENDING JUNE 30, 1906. | RECEIVED                                                                             |
|                                                                                             |                                                                                      |
| Number of prisoners who can read and write                                                  |                                                                                      |
| Number of prisoners who cannot read and write                                               | 219                                                                                  |
| m                                                                                           | 1 100                                                                                |
| Total                                                                                       | 1,182                                                                                |
|                                                                                             |                                                                                      |
| COUNTY JAIL NO. 2.                                                                          |                                                                                      |
| Number of Prisoners Committeed During Fiscal Year                                           |                                                                                      |
| Number of Trisoners Committeed During Tiscar Tear                                           |                                                                                      |
| F 1' T 00 1000                                                                              |                                                                                      |
| Ending June 30, 1906.                                                                       |                                                                                      |
|                                                                                             | 202                                                                                  |
| Number of prisoners on hand June 30, 1905                                                   |                                                                                      |
|                                                                                             |                                                                                      |
| Number of prisoners on hand June 30, 1905                                                   | 136                                                                                  |
| Number of prisoners on hand June 30, 1905                                                   | 136                                                                                  |
| Number of prisoners on hand June 30, 1905                                                   | 136<br>1<br>13<br>29<br>3                                                            |
| Number of prisoners on hand June 30, 1905                                                   | 136<br>1<br>13<br>29                                                                 |
| Number of prisoners on hand June 30, 1905                                                   | 136<br>1<br>13<br>29<br>3                                                            |
| Number of prisoners on hand June 30, 1905                                                   | 136<br>1<br>13<br>29<br>3                                                            |
| Number of prisoners on hand June 30, 1905  Committed during the year                        | 136<br>1<br>13<br>29<br>3                                                            |
| Number of prisoners on hand June 30, 1905                                                   | 136<br>1<br>13<br>29<br>3                                                            |
| Number of prisoners on hand June 30, 1905  Committed during the year                        | 136<br>1<br>13<br>29<br>3                                                            |
| Number of prisoners on hand June 30, 1905                                                   | 136<br>1<br>13<br>29<br>3<br>3<br>384                                                |
| Number of prisoners on hand June 30, 1905                                                   | 136<br>1<br>13<br>29<br>3<br>3<br>384                                                |
| Number of prisoners on hand June 30, 1905                                                   | 136<br>1<br>13<br>29<br>3<br>3<br>384                                                |
| Number of prisoners on hand June 30, 1905                                                   | 136<br>1<br>13<br>29<br>3<br>3<br>384                                                |
| Number of prisoners on hand June 30, 1905                                                   | 136<br>1<br>13<br>29<br>3<br>3<br>384                                                |
| Number of prisoners on hand June 30, 1905                                                   | 136<br>1<br>13<br>29<br>3<br>3<br>384                                                |
| Number of prisoners on hand June 30, 1905                                                   | 136<br>1<br>13<br>29<br>3<br>3<br>384<br>207<br>41<br>9<br>2<br>22                   |
| Number of prisoners on hand June 30, 1905                                                   | 136<br>1<br>13<br>29<br>3<br>3<br>384<br>207<br>41<br>9<br>22<br>25                  |
| Number of prisoners on hand June 30, 1905                                                   | 136<br>1<br>13<br>29<br>3<br>3<br>384<br>207<br>41<br>9<br>2<br>22<br>5<br>18<br>1   |
| Number of prisoners on hand June 30, 1905                                                   | 136<br>1<br>13<br>29<br>3<br>3<br>384<br>207<br>41<br>9<br>2<br>22<br>5<br>18<br>1   |
| Number of prisoners on hand June 30, 1905                                                   | 136<br>1<br>13<br>29<br>3<br>3<br>384<br>207<br>41<br>9<br>22<br>5<br>18<br>1<br>281 |
| Number of prisoners on hand June 30, 1905                                                   | 136 1 13 29 3 3 384  207 41 9 22 5 18 1 281 384                                      |
| Number of prisoners on hand June 30, 1905                                                   | 136 1 13 29 3 3 384  207 41 9 22 5 18 1 281                                          |

# PRISONERS COMMITTED FOR ONE AND MORE THAN ONE TERM DURING FISCAL YEAR ENDING JUNE 30, 1906.

| Times Committed. | Number. | Times Committed. | Number. |
|------------------|---------|------------------|---------|
| First time       | 557     | Tenth            | 28      |
| Second           | 184     | Fifteenth        | 38      |
| Third            | 129     | Twentieth        | 18      |
| Fourth           | 56      | Twenty-fifth     | 10      |
| Fifth            | 44      | Thirtieth        | 1       |
| Sixth            | 48      | Thirty-fifth     | 3       |
| Seventh          | 41      | Fortieth         |         |
| Eighth           | 7       | Forty-fifth      | 1       |
| Ninth            | 12      | Fiftieth         | 1       |
| Total            |         |                  | 1,182   |

# CHARGES AGAINST PRISONERS FOR FISCAL YEAR ENDING JUNE 30, 1906.

| ENDING SOME SO, 1800                        | •     |
|---------------------------------------------|-------|
| Petit larceny                               |       |
| Embezzlement                                |       |
| Obtaining money by false pretenses          |       |
| Obtaining goods by false pretenses          | 3     |
| Carrying concealed weapons                  |       |
| Assault                                     | 1     |
| Attempt to commit burglary                  |       |
| Assault with deadly weapon                  | 8     |
| Exhibiting deadly weapon                    | 4     |
| Vagrancy                                    | 521   |
| Assault to murder                           | 3     |
| Drunkenness                                 | 127   |
| Disturbing peace                            | 57    |
| Battery                                     |       |
| Begging                                     |       |
| Indecent exposure                           |       |
| Malicious mischief                          |       |
| Indecent assault                            | 4     |
| Lewd and indecent assault                   | 6     |
| Urinating in public place                   | 5     |
| Cruelty to children                         | 1     |
| Failure to provide for minor children       | 7     |
| Failure to provide                          |       |
| Aiding and abetting lottery                 |       |
| Violating Sec. 192 of Ordinance 1059        |       |
| Discharging firearms                        | 2     |
| Violating ordinance of Board of Supervisors | 21    |
| Violating Fish Ordinance                    |       |
| Driving wagon without owner's consent       |       |
| Interfering with officer                    | 1     |
| Lottery tickets in possession               |       |
| Taking opium to County Jail                 | 2     |
| Having in possession unstamped cigars       |       |
| Violating Park order                        | 1     |
|                                             |       |
| Total                                       | 1.182 |

58 SHERIFF

# OCCUPATIONS OF PRISONERS COMMITTED DURING FISCAL YEAR ENDING JUNE 30, 1906.

| Occupation.    | Number. | Occupation. Nu      | ımber. |
|----------------|---------|---------------------|--------|
| Bakers         | 5       | Laborers            | 435    |
| Barbers        | 21      | Laundrymen          |        |
| Bartenders     | 6       | Longshoremen        |        |
| Blacksmiths    | 13      | Machinists          | 17     |
| Boilermakers   | 7       | Miners              | 37     |
| Bookkeepers    | 7       | Moulders            | 9      |
| Brick-masons   | 11      | Musicians           | 1      |
| Butchers       |         | Painters            | 26     |
| Confectioners  | 2       | Peddlers            | 25     |
| Carpenters     | 26      | Plasterers          | 6      |
| Canvassers     | 2       | Plumbers            | 14     |
| Cigarmakers    | 3       | Porters             | 25     |
| Clerks         | 22      | Printers            | 15     |
| Coopers        | 3       | Railroadmen         | 5      |
| Cooks          |         | Seamen              | 45     |
| Dishwashers    |         | Shoemakers          | 8      |
| Dairymen       | 1       | Soldiers            | 7      |
| Doctors        |         | Stevedores          | 13     |
| Dentists       |         | Stewards            | 2      |
| Druggists      |         | Stonecutters        | 8      |
| Electricians   |         | Tailors             | 16     |
| Engineers      |         | Tinsmiths           | 11     |
| Firemen        | 17      | Teamsters           | 78     |
| Farmers        |         | Telegraph operators | 5      |
| Gardeners      |         | Typesetters         | 1      |
| Glaziers       |         | Upholsterers        |        |
| Harness-makers |         | Varnishers          |        |
| Hostlers       | 17      | Waiters             | 42     |
| Janitors       |         | Watchmen            | 6      |
| Jewelers       |         | Wood carvers        | 5      |
| Lithographers  | 1       |                     |        |
| Total          |         |                     | 1,182  |

# TERMS OF SENTENCES OF PRISONERS COMMITTED DURING FISCAL YEAR ENDING JUNE 30, 1906.

| Sentence. Nu | mber. | Sentence.   |     |      | Nu | mber. |
|--------------|-------|-------------|-----|------|----|-------|
| 2 1/2 years  | 1     | \$800.00 or | 400 | days |    | 1     |
| 2 years      | 1     | \$500.00 or |     |      |    | 1     |
| 1 ½ years    | 7     | \$400.00 or | 200 | days |    | 1     |
| 1 year       | 28    | \$300.00 or |     |      |    |       |
| 21 months    | 1     | \$150.00 or | 150 | days |    | 1     |
| 9 months     | 8     | \$150.00 or | 75  | days |    | 2     |
| 6 months     | 186   | \$100.00 or | 100 | days |    | 5     |
| 5 months     | 20    | \$100.00 or | 50  | days |    | 1     |
| 4 months     | 26    | \$80.00 or  | 80  | days |    | 1     |
| 3 months     | 177   | \$75.00 or  |     |      |    | 1     |
| 100 days     | 1     | \$50.00 or  | 50  | days |    | 9     |
| 90 days      | 23    | \$40.00 or  | 40  | days |    | 1     |
| 80 days      | 1     | \$30.00 or  |     |      |    |       |
| 60 days      | 76    | \$30.00 or  |     |      |    | 2     |
| 40 days      | 9     | \$20.00 or  | 20  | days |    | 5     |
| 30 days      | 288   | \$20.00 or  | 10  | days |    | 3     |
| 20 days      | 15    | \$25.00 or  | 25  | days |    | 1     |
| 15 days      | 25    | \$10.00 or  | 10  | days |    | 42    |
| 10 days      | 147   | \$10.00 or  | - 5 | days |    | 1     |
| 5 days       | 25    |             |     |      |    |       |
| Total        |       |             |     |      |    | 1,182 |

# NATIVITY OF PRISONERS COMMITTED DURING FISCAL YEAR ENDING JUNE 30, 1906.

# UNITED STATES.

| Nativity.        | Number.                                 | Nativity.          | Number. |
|------------------|-----------------------------------------|--------------------|---------|
| Arizona          | 1                                       | Missouri           | 20      |
| Alabama          | 1                                       | Montana            | 3       |
| Arkansas         | 1                                       | New Mexico         | 4       |
| Columbia         | 3                                       | Nebraska           | 2       |
| California       | 236                                     | Nevada             |         |
| Colorado         | 9                                       | New Hampshire      | 1       |
| Connecticut      | 4                                       | New Jersey         |         |
| Dakota           |                                         | New York           |         |
| Florida          |                                         | North Carolina     |         |
| Georgia          |                                         | Ohio               |         |
| Hawaiian Islands |                                         | Oregon             | 5       |
| Illinois         |                                         | Porto Rico         |         |
| Idaho            |                                         | Pennsylvania       |         |
| Iowa             |                                         | Philippine Islands | 3       |
| Indiana          |                                         | Rhode Island       |         |
| Kansas           |                                         | South Carolina     |         |
| Kentucky         |                                         | Tennessee          |         |
| Louisiana        |                                         | Texas              |         |
|                  |                                         | Vermont            |         |
| Maryland         |                                         | 771                |         |
| 251 21           |                                         | Virginia           |         |
| Minnesota        |                                         | West Virginia      |         |
| Missisippi       |                                         | Washington         |         |
| minosiotppi      |                                         | и твооноги         | 11      |
| Total            |                                         |                    | 731     |
| 100al            | *************************************** |                    | 101     |

## FOREIGN.

| Austria                                      |                                             | Nativity.                                                   |                   |
|----------------------------------------------|---------------------------------------------|-------------------------------------------------------------|-------------------|
| Australia Belgium Canada China Chili Denmark | $\begin{bmatrix} 1\\11\\37\\2\end{bmatrix}$ | Japan Mexico Nova Scotia New Zealand New South Wales Norway | 18<br>2<br>1<br>3 |
| East Indies                                  | 2<br>38<br>8<br>57                          | Prussia<br>Russia<br>Scotland<br>Spain                      | 1<br>4<br>21      |
| Finland Greece Ireland Total                 | 159                                         | Sweden<br>Swithzerland<br>Central America                   | 2<br>2            |

## RECAPITULATION.

| United  | States     | *************************************** | 731   |
|---------|------------|-----------------------------------------|-------|
| Foreign | ********** |                                         | 451   |
|         | Total      |                                         | 1,182 |

ANNUAL JAIL STATISTICS, 1905-06-PRISONERS COMMITTED COUNTY JAIL.

|                                                                                                                                                                                                                                                                                                                                                                                                                                                                                                                                                                                                                                                                                                                                                                                                                                                                                                                                                                                                                                                       |                                                                         |                                        |                                             | 1905,                                    |                                         |      |                                          |      |                                               | 1906.                         |     |               |       |
|-------------------------------------------------------------------------------------------------------------------------------------------------------------------------------------------------------------------------------------------------------------------------------------------------------------------------------------------------------------------------------------------------------------------------------------------------------------------------------------------------------------------------------------------------------------------------------------------------------------------------------------------------------------------------------------------------------------------------------------------------------------------------------------------------------------------------------------------------------------------------------------------------------------------------------------------------------------------------------------------------------------------------------------------------------|-------------------------------------------------------------------------|----------------------------------------|---------------------------------------------|------------------------------------------|-----------------------------------------|------|------------------------------------------|------|-----------------------------------------------|-------------------------------|-----|---------------|-------|
| . CRIMES CHARGED.                                                                                                                                                                                                                                                                                                                                                                                                                                                                                                                                                                                                                                                                                                                                                                                                                                                                                                                                                                                                                                     | July                                                                    | Aug.                                   | Sept.                                       | Oet.                                     | Nov.                                    | Dec. | Jan.                                     | Feb. | Mar.                                          | Apr.                          | May | June          | Total |
| Assault Absconding debtor Areing United States note Areal Assault, deadly weapon Battery Begging Bergens Bribery Burglary Gontredeld weapons Contreffeting (United States) Contrelity to children Discharging firearms Marder and ansalauther Obtaining money and goods by false pretenses Lareeny, petit, second offense Bape Lareeny, petit, second offense Lareeny, petit, second offense Bape Lareeny, petid, second offense Bape, attempt and assault Robbery and attempt Smurgling (United States) Violating Election law Violating Election law Violating Election law | - 9 994 Rt 999 & WESS X - 1 5 9 1 1 2 5 1 1 1 1 1 1 1 1 1 1 1 1 1 1 1 1 | ეე <u>ದ 6</u> 1 ⊢∞ ಜಜ ე∞∞ე∞⊢りあी70°∞ ⊢4 | ലകഢ കലല വ 1≻യ യ ബല≻ലലാ <mark>യി</mark> എക സ | 51 S T S T S T S T S T S T S T S T S T S | - 4014 4 Horse red scatter creeks or se |      | 95 0 0 0 0 0 0 0 0 0 0 0 0 0 0 0 0 0 0 0 |      | ରାଜରୁ ୮୭୭୮ <u>୮୦ର</u> ୁ ୮୮୮୭୮ମରରେ ଅଧିକ୍ର ବର୍ଷ | -514x 851- 851 - 610 511 - 10 |     | - 01 01 H H ' |       |

| F07484-17801-944881001-001                                                                                                                                                                                                                                                                                                                                                                                                                                                                                                                                                                                                                                                                                                                                                  |                                              |
|-----------------------------------------------------------------------------------------------------------------------------------------------------------------------------------------------------------------------------------------------------------------------------------------------------------------------------------------------------------------------------------------------------------------------------------------------------------------------------------------------------------------------------------------------------------------------------------------------------------------------------------------------------------------------------------------------------------------------------------------------------------------------------|----------------------------------------------|
| 7                                                                                                                                                                                                                                                                                                                                                                                                                                                                                                                                                                                                                                                                                                                                                                           | 15                                           |
|                                                                                                                                                                                                                                                                                                                                                                                                                                                                                                                                                                                                                                                                                                                                                                             | 14                                           |
| Si — 61 61                                                                                                                                                                                                                                                                                                                                                                                                                                                                                                                                                                                                                                                                                                                                                                  | 100                                          |
| G 5651 HH                                                                                                                                                                                                                                                                                                                                                                                                                                                                                                                                                                                                                                                                                                                                                                   | 205                                          |
| 12 1 <u>G</u> 01                                                                                                                                                                                                                                                                                                                                                                                                                                                                                                                                                                                                                                                                                                                                                            | 199                                          |
| 6. 4.4.9. 01.4. 00.61                                                                                                                                                                                                                                                                                                                                                                                                                                                                                                                                                                                                                                                                                                                                                       | 255                                          |
| 이 프 이 프 프 프 프 프 프                                                                                                                                                                                                                                                                                                                                                                                                                                                                                                                                                                                                                                                                                                                                                           | 264                                          |
| sı – – € 51 , 6                                                                                                                                                                                                                                                                                                                                                                                                                                                                                                                                                                                                                                                                                                                                                             | 208                                          |
| L 01170 H 011H                                                                                                                                                                                                                                                                                                                                                                                                                                                                                                                                                                                                                                                                                                                                                              | 140                                          |
| rs 20                                                                                                                                                                                                                                                                                                                                                                                                                                                                                                                                                                                                                                                                                                                                                                       | 134                                          |
| 파이 G 파 이트의 트 ·                                                                                                                                                                                                                                                                                                                                                                                                                                                                                                                                                                                                                                                                                                                                                              | 183                                          |
| Ф <u>+</u> <del>«</del> <del>2</del> <del>2 - 2 - 2 - 2 - 2 - 2 - 2 - 2 - 2 - 2 </del>                                                                                                                                                                                                                                                                                                                                                                                                                                                                                                                                                                                                                                                                                      | 177                                          |
| Violating Postal law (United States)  Violating Revenne law (United States)  Visiting and keeping opium place Visiting and keeping opium place  Visiting and keeping opium place  Witheses detained (United States)  Returned from City Prison, trustics  Returned from City Prison  Return from State Prison  Return from State Prison  Inflamous crime against nature  Lottery trickels in possession  Lewd and indecent act  Lichtery trickels in possession  Lichtery trickels in possession  Lewd and indecent act  Miller and indecent act  Violating deadly weapout  Violating returner Board of Supervisors  Violating Fish Ordinance  Violating Sec. 192, Ord. 1059, Board of Supervisors  Driving away wagen without owner's consent  Taking opium to County Jail | Number received monthly for various offenses |

Grand Total ......

62 SHERIFF

NUMBER OF DAYS' LABOR PERFORMED ON ROADS, QUARRIES AND FARM, IN TAILOR, SHOE, PLUMBING, PAINT, CARPENTER AND BLACKSMITH SHOPS, IN AND ABOUT THE HOUSE, GARDEN, STABLES AND JAIL NO. 3.

FOR THE FISCAL YEAR ENDING JUNE 30, 1906.

|                                                                                                          | Blacksmith Shop                                                                                          | Tailor Shop                                                                | Jail No. 3                                                                                                          | Shoe Shop                                                                  | Laundry                                                                                 | In and About Buildings,<br>Stable and Gardens                                                                      | Carpenter, Paint and Plumbing Shops                                                                          | Road Quarry and Farm                                                               | Totals                                                                                                   |
|----------------------------------------------------------------------------------------------------------|----------------------------------------------------------------------------------------------------------|----------------------------------------------------------------------------|---------------------------------------------------------------------------------------------------------------------|----------------------------------------------------------------------------|-----------------------------------------------------------------------------------------|--------------------------------------------------------------------------------------------------------------------|--------------------------------------------------------------------------------------------------------------|------------------------------------------------------------------------------------|----------------------------------------------------------------------------------------------------------|
| 1905 July August September. October. November December 1906 January February March April May June. Total | 124<br>124<br>120<br>124<br>120<br>124<br>120<br>124<br>124<br>120<br>124<br>120<br>124<br>120<br>14,460 | 62<br>62<br>60<br>62<br>60<br>62<br>56<br>62<br>56<br>62<br>60<br>62<br>60 | 248<br>248<br>240<br>248<br>240<br>248<br>240<br>248<br>224<br>248<br>240<br>248<br>240<br>248<br>240<br>248<br>240 | 62<br>62<br>60<br>62<br>60<br>62<br>56<br>62<br>60<br>62<br>60<br>62<br>60 | 155<br>155<br>150<br>155<br>150<br>155<br>150<br>155<br>140<br>155<br>150<br>155<br>150 | 2,181<br>2,169<br>2,107<br>2,147<br>2,023<br>2,103<br>2,103<br>1,968<br>2,124<br>2,105<br>2,157<br>1,899<br>25,086 | 217<br>217<br>210<br>217<br>210<br>217<br>210<br>217<br>217<br>210<br>217<br>210<br>217<br>210<br>217<br>210 | 631<br>619<br>607<br>597<br>521<br>553<br>568<br>574<br>547<br>607<br>399<br>6,776 | 3,680<br>3,656<br>3,554<br>3,612<br>3,384<br>3,521<br>3,524<br>3,320<br>3,566<br>3,492<br>3,632<br>3,138 |

VALUE OF WORK DONE ON ROADS, QUARRIES AND FARM, IN TAILOR, SHOE, PLUMBING, PAINT, CARPENTER AND BLACKSMITH SHOPS, AND IN AND ABOUT THE HOUSE, GARDEN STABLE AND JAIL NO. 3.

FOR THE FISCAL YEAR ENDING JUNE 30, 1906.

|                           | Number of<br>days labor. | Value<br>per day. | Total<br>Value. |
|---------------------------|--------------------------|-------------------|-----------------|
| Blacksmith shop           | 1,460                    | \$0.50            | \$ 730.00       |
| Tailor shop               | 730                      | .50               | 365.00          |
| Shoe shop                 | 730                      | .50               | 365.00          |
| Jail No. 3                | 2,920                    | .50               | 1,460.00        |
| gardens                   | 25,086                   | .50               | 12,543.00       |
| shops                     | 2,555                    | .50               | 1,277.50        |
| Roads, quarries and farm  | 6,776                    | .50               | 3,388.00        |
| Double teams hauling rock | 529                      | 4.00              | 2,116.00        |
| Laundry                   | 1,825                    | .50               | 912.50          |
| ,Total                    |                          |                   | \$23,157.00     |

# ANNUAL JAIL STATISTICS, 1905-06-DISPOSITION OF PRISONERS, COUNTY JAIL.

| MANNER OF DISPOSITION.                                                                                                                                                                                                                                                                                                                                                                                                                                                                                                                                                                                                                   | July                            | Aug.     | July Aug. Sept. Oct. Nov. Dec. Jan. Feb. Mar. April May June Total | Oct.    | Nov.                                                                                                                                                                                                                                                                                                                                                                                                                                                                                                                                                                                                                                                                                                                                                                                                                                                                                                                                                                                                                                                                                                                                                                                                                                                                                                                                                                                                                                                                                                                                                                                                                                                                                                                                                                                                                                                                                                                                                                                                                                                                                                                          | Dec.             | Jan.           | Feb.              | Mar.                  | April | May                                                   | June        | Total                                                               |
|------------------------------------------------------------------------------------------------------------------------------------------------------------------------------------------------------------------------------------------------------------------------------------------------------------------------------------------------------------------------------------------------------------------------------------------------------------------------------------------------------------------------------------------------------------------------------------------------------------------------------------------|---------------------------------|----------|--------------------------------------------------------------------|---------|-------------------------------------------------------------------------------------------------------------------------------------------------------------------------------------------------------------------------------------------------------------------------------------------------------------------------------------------------------------------------------------------------------------------------------------------------------------------------------------------------------------------------------------------------------------------------------------------------------------------------------------------------------------------------------------------------------------------------------------------------------------------------------------------------------------------------------------------------------------------------------------------------------------------------------------------------------------------------------------------------------------------------------------------------------------------------------------------------------------------------------------------------------------------------------------------------------------------------------------------------------------------------------------------------------------------------------------------------------------------------------------------------------------------------------------------------------------------------------------------------------------------------------------------------------------------------------------------------------------------------------------------------------------------------------------------------------------------------------------------------------------------------------------------------------------------------------------------------------------------------------------------------------------------------------------------------------------------------------------------------------------------------------------------------------------------------------------------------------------------------------|------------------|----------------|-------------------|-----------------------|-------|-------------------------------------------------------|-------------|---------------------------------------------------------------------|
| Discharged on expiration of term of sentence.  Delivered to U. S. Marshal for transfer, ball or release. Discharged on payment of fines. Discharged on ball, habeas corpus or appeal bond. Discharged by order of Court, acquitted or charge dismissed. Delivered to Sheriffs of other counties, en route. Pardoned by Resident of the United States. Pardoned by Resident of the United States. Fardoned by Rovernor of the State Sent to County Hospital Sent to County Hospital Sent to Charly Hospital Sent to Amstouse Faransported to State's Prison Sent to Industrial School Escaped Transferred Transferred Transferred Suicide | 01<br>6 9<br>1 1<br>1 1<br>1 21 | <u> </u> | 11 2 1 1 1 1 1 1 1 1 1 1 1 1 1 1 1 1 1                             | 10 10 1 | 13.00 13.00 13.00 13.00 13.00 13.00 13.00 13.00 13.00 13.00 13.00 13.00 13.00 13.00 13.00 13.00 13.00 13.00 13.00 13.00 13.00 13.00 13.00 13.00 13.00 13.00 13.00 13.00 13.00 13.00 13.00 13.00 13.00 13.00 13.00 13.00 13.00 13.00 13.00 13.00 13.00 13.00 13.00 13.00 13.00 13.00 13.00 13.00 13.00 13.00 13.00 13.00 13.00 13.00 13.00 13.00 13.00 13.00 13.00 13.00 13.00 13.00 13.00 13.00 13.00 13.00 13.00 13.00 13.00 13.00 13.00 13.00 13.00 13.00 13.00 13.00 13.00 13.00 13.00 13.00 13.00 13.00 13.00 13.00 13.00 13.00 13.00 13.00 13.00 13.00 13.00 13.00 13.00 13.00 13.00 13.00 13.00 13.00 13.00 13.00 13.00 13.00 13.00 13.00 13.00 13.00 13.00 13.00 13.00 13.00 13.00 13.00 13.00 13.00 13.00 13.00 13.00 13.00 13.00 13.00 13.00 13.00 13.00 13.00 13.00 13.00 13.00 13.00 13.00 13.00 13.00 13.00 13.00 13.00 13.00 13.00 13.00 13.00 13.00 13.00 13.00 13.00 13.00 13.00 13.00 13.00 13.00 13.00 13.00 13.00 13.00 13.00 13.00 13.00 13.00 13.00 13.00 13.00 13.00 13.00 13.00 13.00 13.00 13.00 13.00 13.00 13.00 13.00 13.00 13.00 13.00 13.00 13.00 13.00 13.00 13.00 13.00 13.00 13.00 13.00 13.00 13.00 13.00 13.00 13.00 13.00 13.00 13.00 13.00 13.00 13.00 13.00 13.00 13.00 13.00 13.00 13.00 13.00 13.00 13.00 13.00 13.00 13.00 13.00 13.00 13.00 13.00 13.00 13.00 13.00 13.00 13.00 13.00 13.00 13.00 13.00 13.00 13.00 13.00 13.00 13.00 13.00 13.00 13.00 13.00 13.00 13.00 13.00 13.00 13.00 13.00 13.00 13.00 13.00 13.00 13.00 13.00 13.00 13.00 13.00 13.00 13.00 13.00 13.00 13.00 13.00 13.00 13.00 13.00 13.00 13.00 13.00 13.00 13.00 13.00 13.00 13.00 13.00 13.00 13.00 13.00 13.00 13.00 13.00 13.00 13.00 13.00 13.00 13.00 13.00 13.00 13.00 13.00 13.00 13.00 13.00 13.00 13.00 13.00 13.00 13.00 13.00 13.00 13.00 13.00 13.00 13.00 13.00 13.00 13.00 13.00 13.00 13.00 13.00 13.00 13.00 13.00 13.00 13.00 13.00 13.00 13.00 13.00 13.00 13.00 13.00 13.00 13.00 13.00 13.00 13.00 13.00 13.00 13.00 13.00 13.00 13.00 13.00 13.00 13.00 13.00 13.00 13.00 13.00 13.00 13.00 13.00 13.00 13.00 13.00 13.00 13.00 13.00 13.00 13.00 13.00 13.00 13.00 13.00 13.00 13.00 | ### 9 H 2 2 21 H | 26 0 0 1 4 5 C | 10 4 40 Lu 8 2011 | 146<br>15 25 25 25 25 | 200   | O1 10 -1 -1 -2 -1 -1 -1 -1 -1 -1 -1 -1 -1 -1 -1 -1 -1 | 10 4 71 1 1 | 1,56<br>1,00<br>1,00<br>1,00<br>1,00<br>1,00<br>1,00<br>1,00<br>1,0 |
| Total number disposed of each month                                                                                                                                                                                                                                                                                                                                                                                                                                                                                                                                                                                                      | 151                             | 168      |                                                                    | 166 142 | 184                                                                                                                                                                                                                                                                                                                                                                                                                                                                                                                                                                                                                                                                                                                                                                                                                                                                                                                                                                                                                                                                                                                                                                                                                                                                                                                                                                                                                                                                                                                                                                                                                                                                                                                                                                                                                                                                                                                                                                                                                                                                                                                           | 184 192          | 203            | 219               | 202                   | 193   | 169                                                   | 75          | 2,067                                                               |

# RECAPITITATION.

|                  | 378                                                                     | 2,272 | 2,067<br>183<br>22                                                                                                                               | 205   |
|------------------|-------------------------------------------------------------------------|-------|--------------------------------------------------------------------------------------------------------------------------------------------------|-------|
| NECALII OLATION. | Prisoners in County Jail, July 1, 1905.  Prisoners received during year | Total | Prisoners discharged during year Prisoners remaining in County Jail June 30, 1906—Males Prisoners remaining in County Jail June 30, 1906—Females | Total |

# Fire Commissioners' Report

Headquarters Fire Department, Office Board of Fire Commissioners, San Francisco, July 1. 1906.

To the Hon. E. E. Schmitz,

Mayor of the City and County of San Francisco.

Dear Sir:—In compliance with Section 9 of Article XVI of the Charter of the City and County of San Francisco, the Board of Fire Commissioners herewith presents and submits its annual report for the fiscal year ending June 30, 1906, containing a statement of the expenditures of the Department, and also the report of the Chief Engineer, showing the condition of the Department.

### ORGANIZATION.

The Department as now constituted consists of a Board of Fire Commissioners of four members, a Secretary, a Chief Engineer, one First Assistant Chief Engineer, one Second Assistant Chief Engineer, nine Batallion Chiefs, thirty-eight engine companies, ten hook and ladder truck companies, eight chemical companies, one water tower company, two monitor batteries, five relief engine companies, and employees of the Corporation Yard and Department stables, numbering in all 620 men, of which 576 constitute the uniform force of the Department.