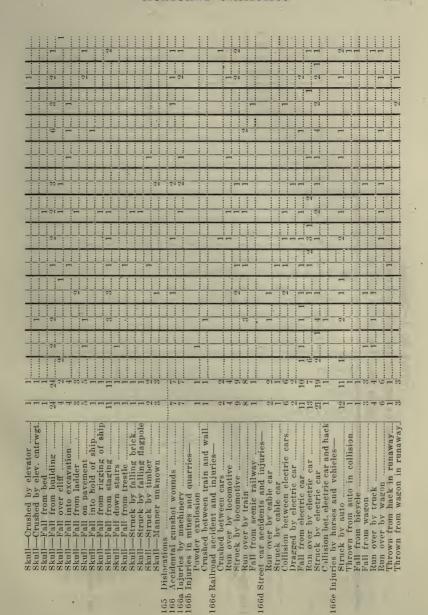

### RECOMMENDATIONS.

The conflagration which destroyed a large part of the city during the four days succeeding the earthquake of April 18th last, involving as it did the destruction of nearly half of its engine houses, has brought to the front many needs that did not exist before.

I would therefore recommend as the most pressing of these the immediate construction of temporary buildings on the old sites for Engine Companies 2, 5, 7, 8, 9, 17, 19, 28, 35, Truck Companies 1 and 2 and Chemical Company 4.