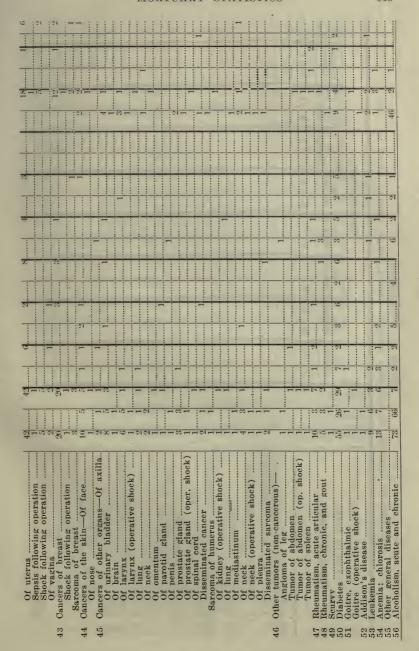

# APPORTIONMENT OF TAXES.

# Fiscal Year 1905-1906.

Dr.

|                                                                                                                                                                                                                                                                                                                                                                                                                                                                                                                                                            | \$8,596,038.89              |
|------------------------------------------------------------------------------------------------------------------------------------------------------------------------------------------------------------------------------------------------------------------------------------------------------------------------------------------------------------------------------------------------------------------------------------------------------------------------------------------------------------------------------------------------------------|-----------------------------|
| 4,374,324,90<br>364,085,320<br>364,085,320<br>22,4359,532<br>22,4359,532<br>22,4359,532<br>31,549,08<br>41,1686,06<br>42,131,80<br>17,686,06<br>42,131,80<br>17,686,06<br>42,131,80<br>18,726,23<br>2,157,03<br>2,157,03<br>2,167,03<br>4,806,61<br>10,461,38<br>5,523,61<br>10,461,38<br>5,523,00<br>4,702,00                                                                                                                                                                                                                                             | 2,541,013.58                |
| augung augung au augungang a                                                                                                                                                                                                                                                                                                                                                                                                                                                                                                                               | Fund By State of California |
| \$ 1,875.34<br>13,196.46<br>643,468.68<br>7,906,211.89                                                                                                                                                                                                                                                                                                                                                                                                                                                                                                     | \$8,596,038.89              |
| \$7,943,762.39<br>37,550.50                                                                                                                                                                                                                                                                                                                                                                                                                                                                                                                                | •                           |
| To State Railroad Taxes of 1905  To City and County's Portion of Redemption of Property Sold to State To Personal Property Taxes 1905 Unsecured by R. E. Collector by Assessor To Taxes and Penalties. Etc., Collected by Tax Collector During Fiscal Year 1905-1906 Less Amount Collected in June, 1906, Paid to Treasurer and Apportioned in Fiscal Year 1906-1907 To Taxes Collected in June, 1905, Dy Tax Collected in June, 1906 To Taxes Collected in June, 1905, Dy Tax Collected in June, 1906 Treasurer and Apportioned in Fiscal Year 1905-1906. |                             |

STATEMENT OF ASSESSED VALUE OF PROPERTY, RATE OF TAXATION AND AMOUNT OF TAX LEVIED FROM

1861 TO 1906-07.

| Total Tax Levied                                                 | \$1,201,692,23<br>2,465,2890,09<br>2,465,2890,09<br>2,999,130,94<br>2,999,130,94<br>3,524,597,77<br>3,524,597,99<br>3,100,256,848,89<br>3,100,256,848,89<br>3,100,256,848,89<br>3,100,256,848,89<br>3,100,256,848,89<br>4,554,176,02<br>4,554,176,02<br>4,64,067,02<br>4,891,281,10<br>4,891,281,10<br>4,891,281,10<br>4,891,281,10<br>4,891,281,10<br>4,891,281,10<br>4,891,281,10<br>4,891,281,10<br>3,643,667,067,09<br>4,891,281,10<br>3,643,667,09<br>3,643,667,09                                                                                                                                                                                                                                                                                                                                                                                                                                                                                                                                                                                                                                                                                                                                                                                                                                                                                                                                                                                                                                                                                                                                                                                                                                                                                                                                                                                                                                                                                                                                                                                                                                                                                                                                                                                                                                                                                                                                                                                                                                                                                                                                                                                                                                                                                                                                                                                                                                                     |
|------------------------------------------------------------------|-----------------------------------------------------------------------------------------------------------------------------------------------------------------------------------------------------------------------------------------------------------------------------------------------------------------------------------------------------------------------------------------------------------------------------------------------------------------------------------------------------------------------------------------------------------------------------------------------------------------------------------------------------------------------------------------------------------------------------------------------------------------------------------------------------------------------------------------------------------------------------------------------------------------------------------------------------------------------------------------------------------------------------------------------------------------------------------------------------------------------------------------------------------------------------------------------------------------------------------------------------------------------------------------------------------------------------------------------------------------------------------------------------------------------------------------------------------------------------------------------------------------------------------------------------------------------------------------------------------------------------------------------------------------------------------------------------------------------------------------------------------------------------------------------------------------------------------------------------------------------------------------------------------------------------------------------------------------------------------------------------------------------------------------------------------------------------------------------------------------------------------------------------------------------------------------------------------------------------------------------------------------------------------------------------------------------------------------------------------------------------------------------------------------------------------------------------------------------------------------------------------------------------------------------------------------------------------------------------------------------------------------------------------------------------------------------------------------------------------------------------------------------------------------------------------------------------------------------------------------------------------------------------------------------------|
| Rate for State Purposes<br>Total Rate on Each \$100<br>Valuation | \$2.87<br>2.74 1%<br>2.10 1%<br>3.12 3.12<br>3.12 3.12<br>3.00<br>3.00<br>3.00<br>3.00<br>3.00<br>3.00<br>5.00<br>5.00                                                                                                                                                                                                                                                                                                                                                                                                                                                                                                                                                                                                                                                                                                                                                                                                                                                                                                                                                                                                                                                                                                                                                                                                                                                                                                                                                                                                                                                                                                                                                                                                                                                                                                                                                                                                                                                                                                                                                                                                                                                                                                                                                                                                                                                                                                                                                                                                                                                                                                                                                                                                                                                                                                                                                                                                      |
| Rate for State Purposes.                                         | \$0.62<br>1.29<br>1.15<br>1.13<br>1.13<br>1.00<br>1.00<br>1.35<br>1.64<br>5.65<br>1.64<br>1.65<br>1.65<br>1.65<br>1.65<br>1.65<br>1.65<br>1.65<br>1.65                                                                                                                                                                                                                                                                                                                                                                                                                                                                                                                                                                                                                                                                                                                                                                                                                                                                                                                                                                                                                                                                                                                                                                                                                                                                                                                                                                                                                                                                                                                                                                                                                                                                                                                                                                                                                                                                                                                                                                                                                                                                                                                                                                                                                                                                                                                                                                                                                                                                                                                                                                                                                                                                                                                                                                      |
| Rate for City and<br>County Purposes                             | \$2.25<br>1.975<br>1.720<br>1.730<br>1.97<br>1.97<br>1.97<br>1.98<br>2.105<br>2.105<br>1.00<br>1.20<br>1.20<br>1.39<br>1.20<br>1.20<br>1.20<br>1.30<br>1.30<br>1.30<br>1.30<br>1.30<br>1.30                                                                                                                                                                                                                                                                                                                                                                                                                                                                                                                                                                                                                                                                                                                                                                                                                                                                                                                                                                                                                                                                                                                                                                                                                                                                                                                                                                                                                                                                                                                                                                                                                                                                                                                                                                                                                                                                                                                                                                                                                                                                                                                                                                                                                                                                                                                                                                                                                                                                                                                                                                                                                                                                                                                                 |
| Total Valuation                                                  | 841.870.811.00<br>66.566.655.00<br>78.197.727.71<br>88.197.725.79<br>88.197.725.79<br>109.346.88.31<br>109.360.825.73<br>114.759.10.68<br>116.759.10.68<br>116.759.10.68<br>116.759.10.68<br>116.759.10.68<br>116.759.10.68<br>116.759.10.68<br>116.759.10.68<br>116.759.10.68<br>116.759.10.69<br>116.759.10.69<br>116.759.10.69<br>116.759.10.69<br>116.759.10.69<br>116.759.10.69<br>116.759.10.69<br>116.759.10.69<br>116.759.10.69<br>116.759.10.69<br>116.759.10.69<br>116.759.10.69<br>116.759.10.69<br>116.759.10.69<br>116.759.10.69<br>116.759.10.69<br>116.759.10.69<br>116.759.10.69<br>116.759.10.69<br>116.759.10.69<br>116.759.10.69<br>116.759.10.69<br>116.759.10.69<br>116.759.10.69<br>116.759.10.69<br>116.759.10.69<br>116.759.10.69<br>116.759.10.69<br>116.759.10.69<br>116.759.10.69<br>116.759.10.69<br>116.759.10.69<br>116.759.10.69<br>116.759.10.69                                                                                                                                                                                                                                                                                                                                                                                                                                                                                                                                                                                                                                                                                                                                                                                                                                                                                                                                                                                                                                                                                                                                                                                                                                                                                                                                                                                                                                                                                                                                                                                                                                                                                                                                                                                                                                                                                                                                                                                                                                            |
| Valuation of Personal Property                                   | Real & Personal 829 540 553 93 35,661,125,21 35,816 1625,21 32,175,496,34 42,175,496,34 44,932,907,67 44,932,907,67 44,932,907,67 44,932,907,67 99,166,34,907,99,90 70,354,110,21,990,00 66,287,254,090,00 70,287,738,90 70,287,738,90 70,287,738,90 70,287,738,90 70,287,738,90 70,287,738,90 70,287,738,90 70,287,738,90 70,287,738,90 70,287,738,90 70,287,738,90 70,287,738,90 70,287,738,90 70,287,738,90 70,287,738,90 70,287,738,90 70,287,738,90 70,287,738,90 70,287,738,90 70,287,738,90 70,287,738,90 70,287,738,90 70,287,738,90 70,287,738,90 70,287,738,90 70,287,738,90 70,287,799,90 70,287,738,90 70,287,799,90 70,287,799,90 70,287,799,90 70,287,799,90 70,287,799,90 70,287,799,90 70,287,799,90 70,287,799,90 70,287,799,90 70,287,799,90 70,287,799,90 70,287,799,90 70,287,799,90 70,287,799,90 70,287,799,90 70,287,799,90 70,287,799,90 70,287,799,90 70,287,799,90 70,287,799,90 70,287,799,90 70,287,799,90 70,287,799,90 70,287,799,90 70,287,799,90 70,287,799,90 70,287,799,90 70,287,799,90 70,287,799,90 70,287,799,90 70,287,287,787,799,90 70,287,799,90 70,287,799,90 70,287,799,90 70,287,287,787,799,90 70,287,799,90 70,287,799,90 70,287,799,90 70,287,799,90 70,287,799,90 70,287,799,90 70,287,799,90 70,287,799,90 70,287,799,90 70,287,799,90 70,287,799,90 70,287,799,90 70,287,799,90 70,287,799,90 70,287,799,90 70,287,799,90 70,287,799,90 70,287,799,90 70,287,799,90 70,287,799,90 70,287,799,90 70,287,799,90 70,287,799,90 70,287,799,90 70,287,799,90 70,287,799,90 70,287,799,90 70,287,799,90 70,287,799,90 70,287,799,90 70,287,799,90 70,287,799,90 70,287,799,90 70,287,799,90 70,287,799,90 70,287,799,90 70,287,799,90 70,287,799,90 70,287,799,90 70,287,799,90 70,287,799,90 70,287,799,90 70,287,799,90 70,287,799,90 70,287,799,90 70,287,799,90 70,287,799,90 70,287,799,90 70,287,799,90 70,287,799,90 70,287,799,90 70,287,799,90 70,287,799,90 70,287,799,90 70,287,799,90 70,287,799,90 70,287,799,90 70,287,799,90 70,287,799,90 70,287,799,90 70,287,799,90 70,287,799,90 70,287,799,90 70,287,799,90 70,287,799,90 70,287,799,90 70,287,799,90 70,287,                                                                                                                                                                                                                                                                                                                                                                                                                                                                                                                                                                                                                                                                                                                                                                                              |
| Valuation of Real Estate<br>and Improvements                     | \$41,870,811,00<br>37,016,011,87<br>47,345,972,50<br>53,131,183,00<br>53,131,183,00<br>63,611,721,22<br>63,611,721,22<br>63,611,721,21<br>63,611,721,21<br>76,145,17,00<br>180,571,640,00<br>180,571,640,00<br>180,944,371,00<br>180,973,720,00<br>180,973,720,00<br>165,934,679,00<br>166,311,669,00<br>168,311,669,00<br>168,311,669,00<br>168,311,669,00<br>168,311,669,00<br>168,311,669,00<br>168,311,669,00<br>168,311,669,00<br>168,311,669,00<br>168,311,669,00<br>168,311,669,00<br>168,311,669,00<br>168,311,669,00<br>168,311,669,00<br>168,311,669,00<br>168,311,669,00<br>168,311,669,00<br>168,311,669,00<br>168,311,669,00<br>168,311,669,00<br>168,311,669,00<br>168,311,669,00<br>168,311,669,00<br>168,311,669,00<br>168,311,669,00<br>168,311,669,00<br>168,311,669,00<br>168,311,669,00<br>168,311,669,00<br>168,311,669,00<br>168,311,669,00<br>168,311,669,00<br>168,311,669,00<br>168,311,669,00<br>168,311,669,00<br>168,311,669,00<br>168,311,669,00<br>168,311,669,00<br>168,311,669,00<br>168,311,669,00<br>168,311,669,00<br>168,311,669,00<br>168,311,669,00<br>168,311,669,00<br>168,311,669,00<br>168,311,669,00<br>168,311,669,00<br>168,311,669,00<br>168,311,669,00<br>168,311,669,00<br>168,311,669,00<br>168,311,669,00<br>168,311,669,00<br>168,311,669,00<br>168,311,669,00<br>168,311,669,00<br>168,311,669,00<br>168,311,669,00<br>168,311,669,00<br>168,311,669,00<br>168,311,669,00<br>168,311,669,00<br>168,311,669,00<br>168,311,669,00<br>168,311,669,00<br>168,311,669,00<br>168,311,669,00<br>168,311,669,00<br>168,311,669,00<br>168,311,669,00<br>168,311,669,00<br>168,311,669,00<br>168,311,669,00<br>168,311,669,00<br>168,311,669,00<br>168,311,669,00<br>168,311,669,00<br>168,311,669,00<br>168,311,669,00<br>168,311,669,00<br>168,311,669,00<br>168,311,669,00<br>168,311,669,00<br>168,311,669,00<br>168,311,669,00<br>168,311,669,00<br>168,311,669,00<br>168,311,669,00<br>168,311,669,00<br>168,311,669,00<br>168,311,669,00<br>168,311,669,00<br>168,311,669,00<br>168,311,669,00<br>168,311,669,00<br>168,311,669,00<br>168,311,669,00<br>168,311,669,00<br>168,311,669,00<br>168,311,669,00<br>168,311,669,00<br>168,311,669,00<br>168,311,669,00<br>168,311,669,00<br>168,311,669,00<br>168,311,669,00<br>168,311,669,00<br>168,311,669,00<br>168,311,669,00<br>168,311,669,00<br>168,311,669,00<br>168,311,669,00<br>168,311,                                                                                                                                                                                                                                                                                                                                                                                                                                                                                                                             |
| Fiscal Year                                                      | 1861-62<br>1862-64<br>1862-64<br>1862-66<br>1866-66<br>1866-67<br>1877-63<br>1877-73<br>1877-73<br>1877-73<br>1877-73<br>1877-73<br>1877-73<br>1877-73<br>1877-73<br>1877-74<br>1877-73<br>1877-73<br>1877-73<br>1877-73<br>1877-73<br>1877-73<br>1877-73<br>1877-74<br>1877-73<br>1877-73<br>1877-74<br>1877-74<br>1877-74<br>1877-74<br>1877-74<br>1877-74<br>1877-74<br>1877-74<br>1877-74<br>1877-74<br>1877-74<br>1877-74<br>1877-74<br>1877-74<br>1877-74<br>1877-74<br>1877-74<br>1877-74<br>1877-74<br>1877-74<br>1877-74<br>1877-74<br>1877-74<br>1877-74<br>1877-74<br>1877-74<br>1877-74<br>1877-74<br>1877-74<br>1877-74<br>1877-74<br>1877-74<br>1877-74<br>1877-74<br>1877-74<br>1877-74<br>1877-74<br>1877-74<br>1877-74<br>1877-74<br>1877-74<br>1877-74<br>1877-74<br>1877-74<br>1877-74<br>1877-74<br>1877-74<br>1877-74<br>1877-74<br>1877-74<br>1877-74<br>1877-74<br>1877-74<br>1877-74<br>1877-74<br>1877-74<br>1877-74<br>1877-74<br>1877-74<br>1877-74<br>1877-74<br>1877-74<br>1877-74<br>1877-74<br>1877-74<br>1877-74<br>1877-74<br>1877-74<br>1877-74<br>1877-74<br>1877-74<br>1877-74<br>1877-74<br>1877-74<br>1877-74<br>1877-74<br>1877-74<br>1877-74<br>1877-74<br>1877-74<br>1877-74<br>1877-74<br>1877-74<br>1877-74<br>1877-74<br>1877-74<br>1877-74<br>1877-74<br>1877-74<br>1877-74<br>1877-74<br>1877-74<br>1877-74<br>1877-74<br>1877-74<br>1877-74<br>1877-74<br>1877-74<br>1877-74<br>1877-74<br>1877-74<br>1877-74<br>1877-74<br>1877-74<br>1877-74<br>1877-74<br>1877-74<br>1877-74<br>1877-74<br>1877-74<br>1877-74<br>1877-74<br>1877-74<br>1877-74<br>1877-74<br>1877-74<br>1877-74<br>1877-74<br>1877-74<br>1877-74<br>1877-74<br>1877-74<br>1877-74<br>1877-74<br>1877-74<br>1877-74<br>1877-74<br>1877-74<br>1877-74<br>1877-74<br>1877-74<br>1877-74<br>1877-74<br>1877-74<br>1877-74<br>1877-74<br>1877-74<br>1877-74<br>1877-74<br>1877-74<br>1877-74<br>1877-74<br>1877-74<br>1877-74<br>1877-74<br>1877-74<br>1877-74<br>1877-74<br>1877-74<br>1877-74<br>1877-74<br>1877-74<br>1877-74<br>1877-74<br>1877-74<br>1877-74<br>1877-74<br>1877-74<br>1877-74<br>1877-74<br>1877-74<br>1877-74<br>1877-74<br>1877-74<br>1877-74<br>1877-74<br>1877-74<br>1877-74<br>1877-74<br>1877-74<br>1877-74<br>1877-74<br>1877-74<br>1877-74<br>1877-74<br>1877-74<br>1877-74<br>1877-74<br>1877-74<br>1877-74<br>1877-74<br>1877-74<br>1877-74<br>1877-74<br>1877-74<br>1877-74<br>1877-74<br>1877-74<br>1877-74<br>1877-74<br>1877-74<br>1877-74<br>1877-74<br>1877-74<br>1877-74<br>1877-74<br>1877-74<br>1877-74<br>1877-74<br>1877-74<br>1877-74<br>1877-74<br>1877-74<br>1877-74<br>1877-74<br>1877-74<br>1877-74<br>1877-74<br>1877-74<br>1877-74<br>1877-74<br>1877-74<br>1877-74<br>1877-74<br>1877-74<br>1877-74<br>1877-74<br>1877-74<br>1877-74<br>1877-74<br>1877-74<br>1877-74<br>1877-74<br>1877-74<br>1877-74<br>1877-74<br>1877-74<br>1877-74<br>1877-74<br>1877-7 |

| 3.622,593.51                     | 3,744,356.82   | 4,420,158.20   | 4,294,950.87 $5,165,648.48$      | 4,853,152.40   |                           | 4,992,254.91     |                           | 5,250,531.37     | 5,502,865.51   | 5,082,919.33   | 6,896,872.16   | 5,901,378.77   | 5,899,227.71   | 6,363,417.64   | 6,128,407.94   | 6,110,252.28   | 6,428,662.09   | 6,753,800.17   | 7,663,956.11   | 7,760,449.86   | 8,670,779.85   | 6,417,613.49   |
|----------------------------------|----------------|----------------|----------------------------------|----------------|---------------------------|------------------|---------------------------|------------------|----------------|----------------|----------------|----------------|----------------|----------------|----------------|----------------|----------------|----------------|----------------|----------------|----------------|----------------|
| 1.57 7.10                        | 1.54 29-100    | 1.75 58-100    | 1.57 1-10                        | 1.61           | •                         | 1.47 6-10        |                           | 1.43 4-10        | 1.60 6-10      | 1.49 3-10      | 2.25           | 1.39 82-100    | 1.69 54-100    | 1.806          | 1.63           | 1.625          | 1.5562         | 1.6082         | 1.637          | 1.655          | 1.654          | 1.798          |
| .45 2-10                         | .54 4-10       | 01-8 09.       | .72 2-10                         | .58            | -                         | .44 6-10         |                           | .43 4-10         | .57 6-10       | .49 3-10       | .68 1/2        | .42 9-10       | .51            | .48 8-10       | .60 1-10       | .498           | .48            | .382           | .561           | .535           | .49            | .476           |
| 1.125                            | 1.04 89-100    | 1.14 78-100    | 1.06 7-10                        | 1.03           |                           | 1.03             |                           | 1.00             | 1.03           | 1.00           | 1.565          | .96 92-100     | 1.1854         | 1.318          | 1.029          | 1.127          | 1.0762         | 1.2262         | 1.076          | 1.12           | 1.164          | 1.322          |
| 245,157,396.00<br>223,509,560.00 | 254,325,959.00 | 251,746,111.00 | 273,380,616.00<br>306,040,405.00 | 301,444,140.00 | 311,556,079.00            | 399,826,077.00   | 346,224,706.00            | 412,047,076.00   | 342,644,174.00 | 325,108,898.00 | 327,805,147.00 | 422,069,716.00 | 347,954,920.00 | 352,344,061.00 | 405,111,615.00 | 410,155,304.00 | 413.099,993.00 | 419,968,644.00 | 545,866,446.00 | 502,892,459.00 | 524,230,946.00 | 375,932,447.00 |
| 59,013,672.00                    | 61,482,367.00  | 60,127,657.00  | 61,921,629.00 $64.920.995.00$    | 66,082,372.00  | 67,050,748.00             | 81,956,147.00    | 68,884,698.00             | 79.239,002.00    | 66,186,759.00  | 63,299,903.00  | 62,786,542.00  | 91,668,562.00  | 69,797,055.00  | 69,574,331.00  | 119,806,245.00 | 121,624,659.00 | 123,417,901.00 | 121,532,344.00 | 155,746,532.00 | 122,610,309.00 | 122,264,596,00 | 88,645,595.00  |
| 164,495,888.00                   | 192,843,592.00 | 175,409,145.00 | 211,467,987.00                   | 235,361,768.00 | 244,515,331.00            | 317,864,930.00   | 277,340,008.00            | 332.808.010.00   | 276,457,420.00 | 261,808,995.00 | 265,018,605.00 | 330,401,154.00 | 278,157,865.00 | 282,769,730.00 | 285,305,370.00 | 288,530,645.00 | 289,682,092.00 | 288,436,300,00 | 390,119,914.00 | 380,282,050,00 | 401,966,350,00 | 287,286,852.00 |
| *1884-85<br>1884-85              | *1885-86       | 1887-88        | 1888-89<br>**1889-90             | 1890-91        | City & County<br>*1891-92 | State<br>1891-92 | City & County<br>*1892-93 | State<br>1892-93 | 1893-94        | *1894-95       | 1895-96        | *1896-97       | 1897-98        | 1898-99        | 1899-1900      | 1900-1901      | 1901-02        | 1902-03        | *1903-04       | 1904-05        | 1905-06        | 1906-07        |

\* Years in which the State Board of Equalization increased the valuation of property for State purposes: 1881-82, 8%; 1883-84, 15%; 1884-85, 10%; 1891-92, 30%; 1894-95, 15%; 1885-86, 121%; 1896-97, 20%; 1903-04, 30%; 1892,93, 20%.

\*\* Decrease of 5% in the fiscal year 1889-90.

GENERAL STATEMENT OF BONDS DATED JULY 1, 1904, BEARING INTEREST AT 31% PER ANNUM, AUTHORIZED BY POPULAR VOTE SEPTEMBER 29, 1903, AND ORDINANCE NO. 1401 OF-THE BOARD OF SUPERVISORS.

| Amount to be Redeemed Annually on June 30th                                                                   | \$ 25,000.00<br>181,200.00<br>40,500.00<br>41,500.00<br>17,400.00<br>18,500.00<br>18,500.00<br>7,300.00                                                  |
|---------------------------------------------------------------------------------------------------------------|----------------------------------------------------------------------------------------------------------------------------------------------------------|
| Amount in City and<br>County Treasury<br>Unexpended of<br>Amount Received<br>from Bonds Sold<br>June 30, 1906 | \$ 249,032.0<br>641,159.61<br>796,917.61<br>277,076.00<br>133,671.50<br>518,954.00<br>10,253.52<br>347.00                                                |
| Amount of Bonds<br>Unsold June 30,<br>1906                                                                    | \$ 750,000.00<br>6.523.200.00<br>1.653.000.00<br>1.653.000.00<br>904,200.00<br>904,200.00                                                                |
| Amount of Bonds<br>Sold to June 30,<br>1906                                                                   | \$ 250,000.00<br>1.077,600.00<br>278,400.00<br>278,400.00<br>749,000.00<br>292,000.00<br>292,000.00                                                      |
| Amount of Bonds Authorized                                                                                    | \$1,000,000.00<br>7,248,000.00<br>1,620,000.00<br>1,620,000.00<br>1,644,000.00<br>1,644,000.00<br>2,28,000.00<br>2,28,000.00                             |
|                                                                                                               | Hospital Building Sewers Sewers Schools Streets County Jail and Hall of Justice. Chibrary Children's Playgrounds Golden Gate Park Extension Mission Park |

BONDS SOLD FISCAL YEAR ENDING JUNE 30, 1906.

| 6994 000 000                                                                                                                                                        | 00.000,4700                                        | 1,990.00 | \$325,990.00 |
|---------------------------------------------------------------------------------------------------------------------------------------------------------------------|----------------------------------------------------|----------|--------------|
| \$16,000.00<br>60,000.00<br>248,000.00                                                                                                                              | \$1,890.00                                         | 700.00   |              |
| Hibernia Savings and Loan Society—Street Bonds. 160 Bonds, Nos 121 to 280, @ \$ 100.00. 120 Bonds, Nos. 91 to 210 @ 500.00. 248 Bonds, Nos. 187 to 434, @ 1,000.00. | Interest Accrued Two Months from December 31, 1905 | bons     |              |

BONDS REDEEMED FISCAL YEAR ENDING JUNE 30, 1906. (Due June 30, 1905.)

| Seweral Bonds   Nos.   1 to   20. \$   100.00 each   1,000.00       |
|-------------------------------------------------------------------------------------------------------------------------------------------------------------------------------------------------------------------------------------------------------------------------------------------------------------------------------------------------------------------------------------------------------------------------------------------------------------------------------------------------------------------------------------------------------------------------------------------------------------------------------------------------------------------------------------------------------------------------------------------------------------------------------------------------------------------------------------------------------------------------------------------------------------------------------------------------------------------------------------------------------------------------------------------------------------------------------------------------------------------------------------------------------------------------------------------------------------------------------------------------------------------------------------------------------------------------------------------------------------------------------------------------------------------------------------------------------------------------------------------------------------------------------------------------------------------------------------------------------------------------------------------------------------------------------------------------------------------------------------------------------------------------------------------------------------------------------------------------------------------------------------------------------------------------------------------------------------------------------------------------------------------------------------------------------------------------------------------------------------------------------------|
| 1 to 20. \$ 100.00 each                                                                                                                                                                                                                                                                                                                                                                                                                                                                                                                                                                                                                                                                                                                                                                                                                                                                                                                                                                                                                                                                                                                                                                                                                                                                                                                                                                                                                                                                                                                                                                                                                                                                                                                                                                                                                                                                                                                                                                                                                                                                                                             |
| 20 Bonds. Nos. 1 to 20. \$ 100.00 each. 10 Bonds. Nos. 1 to 10. 1,000.00 each. 138 Bonds. Nos. 1 to 138. 1,000.00 each. 15 Bonds. Nos. 1 to 138. 1,000.00 each. 15 Bonds. Nos. 1 to 15. 1,000.00 each. 131 Bonds. Nos. 1 to 15. 1,000.00 each. 14 Bonds. Nos. 1 to 15. 1,000.00 each. 14 Bonds. Nos. 1 to 15. 1,000.00 each. 14 Bonds. Nos. 1 to 15. 1,000.00 each. 15 Bonds. Nos. 1 to 14. 1,000.00 each. 16 Bonds. Nos. 1 to 14. 1,000.00 each. 17 Bonds. Nos. 1 to 14. 1,000.00 each. 18 Bonds. Nos. 1 to 16. 1,000.00 each. 18 Bonds. Nos. 1 to 2. 1,000.00 each. 100.00 each.     |
| 10 Bonds. Nos. 1 to 20. \$ 100.00 10 Bonds. Nos. 1 to 10. 10.00 12 Bonds. Nos. 1 to 12. 100.00 13 Bonds. Nos. 1 to 138. 1,000.00 13 Bonds. Nos. 1 to 138. 1,000.00 13 Bonds. Nos. 1 to 138. 1,000.00 15 Bonds. Nos. 1 to 15. 1,000.00 15 Bonds. Nos. 1 to 67. 1,000.00 15 Bonds. Nos. 1 to 15. 500.00 16 Bonds. Nos. 1 to 15. 500.00 17 Bonds. Nos. 1 to 15. 1,000.00 18 Bonds. Nos. 1 to 15. 1,000.00 19 Bonds. Nos. 1 to 15. 1,000.00 19 Bonds. Nos. 1 to 15. 1,000.00 19 Bonds. Nos. 1 to 14. 1,000.00 19 Bonds. Nos. 1 to 14. 1,000.00 10 Bonds. Nos. 1 to 12. \$ 100.00 10 Bonds. Nos. 1 to 12. \$ 100.00 10 Bonds. Nos. 1 to 12. \$ 100.00 10 Bonds. Nos. 1 to 10. \$ 100.00 10 Bonds. Nos. 1 to 16. 1,000.00 11 Bonds. Nos. 1 to 16. 1,000.00 12 Bonds. Nos. 1 to 16. 1,000.00 13 Bonds. Nos. 1 to 16. 1,000.00 14 Bonds. Nos. 1 to 16. 1,000.00 15 Bonds. Nos. 1 to 16. 1,000.00 17 Bonds. Nos. 1 to 16. 1,000.00 18 Bonds. Nos. 1 to 2. 1,000.00 18 Bonds. Nos. 1 to 2. 1,000.00 18 Bonds. Nos. 1 to 2. 1,000.00 19 Bonds. Nos. 1 to 2. 1,00 |
| 10 Bonds         |
| 20 Bonds. Nos. 1 to 20 Bonds. Nos. 1 to 20 Bonds. Nos. 1 to 18 Bonds. Nos. 1 to 19 Bonds. Nos. 1 to 19 Bonds. Nos. 1 to 19 Bonds. Nos. 1 to 13 Bonds. Nos. 1 to 15 Bonds. Nos. 1 to 16 Bonds. Nos. 1 to 25 Bon      |
| 20 Bonds. Nos. 1 to 18 Bonds. Nos. 1 to 18 Bonds. Nos. 1 to 68 Bonds. Nos. 1 to 68 Bonds. Nos. 1 to 67 Bonds. Nos. 1 to 78 Bonds. Nos. 1 to 88 Bonds. Nos. 1 to                                                                                                                                                                                                                                                                                                                                                                                                                                                                                                                                                                                                                                                                                                                                                                                                                                                                                                                                                                                                                                                                                                                                                                                                                                         |
| 20 Bonds. Nos. 10 Bonds. Nos. 68 Bonds. Nos. 68 Bonds. Nos. 138 Bonds. Nos. 138 Bonds. Nos. 14 Bonds. Nos. 15 Bonds. Nos. 15 Bonds. Nos. 15 Bonds. Nos. 15 Bonds. Nos. 14 Bonds. Nos. 15 Bonds. Nos. 16 Bonds. Nos. 17 Bonds. Nos. 18 B      |
| 10 Bonds. 10 Bonds. 10 Bonds. 110 Bonds. 120 Bonds. 138 Bonds. 138 Bonds. 138 Bonds. 139 Bonds. 141 Bonds. 141 Bonds. 15 Bonds. 16 Bonds. 17 Bonds. 18 Bonds. 19 Bonds. 10 Bonds. 10 Bonds. 10 Bonds. 10 Bonds. 10 Bonds. 10 Bonds. 11 Bonds. 12 Bonds. 14 Bonds. 15 Bonds. 16 Bonds. 16 Bonds. 17 Bonds. 18 Bonds. 18 Bonds.                                                                                                                                                                                                                                                                                                                                                                                                                                                                                                                                                                                                                                                                                                                                                                                                                                                                                                                                                                                                                                                                                                                                                                                                                                                                                                                                                                                                                                                                                                                                                                           |
| Scwer- Schools Streets County Childre                                                                                                                                                                                                                                                                                                                                                                                                                                                                                                                                                                                                                                                                                                                                                                                                                                                                                                                                                                                                                                                                                                                                                                                                                                                                                                                                                                                                                                                                                                                                                                                                                                                                                                                                                                                                                                                                                                                                                                                                                                                                                               |

BONDS OF JULY 1, 1904, OUTSTANDING, SOLD AND REDEEMED, AND SINKING FUND, JUNE 30, 1906.

| Amount in Sinking Fund June 30, 1906 | \$25,453.22<br>184,205.50<br>184,205.50<br>41,555.44<br>17,761.79<br>18,700.87<br>18,700.87<br>7,473.23                        | 429,006.00<br>\$7,859.77 |
|--------------------------------------|--------------------------------------------------------------------------------------------------------------------------------|--------------------------|
| Bonds Outstanding<br>June 30, 1906   | \$225,000.00<br>543,600.00<br>543,600.00<br>526,500.00<br>698,700.00<br>721,500.00<br>319,800.00<br>284,700.00                 |                          |
| Bonds Redeemed<br>June 30, 1906      | \$25,000.00<br>181,200.00<br>181,200.00<br>40,500.00<br>17,400.00<br>18,500.00<br>18,500.00<br>7,300.00<br>\$429,000.00        |                          |
| Bonds Sold 1905-6.                   | \$324,000.00                                                                                                                   | -                        |
| Bonds Outstanding June 30, 1905      | \$250,000.00<br>1.077,600.00<br>248,000.00<br>278,400.00<br>748,000.00<br>749,000<br>328,000.00<br>292,000.00<br>84,673,600.00 | Pay Bonds June 30, 1906  |
|                                      | Hospital Severs Schools Schools County Jail and Hall of Justice Children's Playgrounds Golden Gate Park Extension Mission Park | Bonds Due June 30, 1906  |
|                                      | Hospital<br>Sewers<br>Schools<br>Streets<br>County<br>Library<br>Children<br>Golden<br>Mission                                 | Bone                     |

NUMBERS OF BONDS OUTSTANDING JUNE 30, 1906.

|                                                                                                                                  | \$100.00                                                                                                                     | \$500.00                                                                                                     | \$1,000.00                                                                                          |                                                                                                                |
|----------------------------------------------------------------------------------------------------------------------------------|------------------------------------------------------------------------------------------------------------------------------|--------------------------------------------------------------------------------------------------------------|-----------------------------------------------------------------------------------------------------|----------------------------------------------------------------------------------------------------------------|
| Hospital Severs Severs Schools Streets Country Jail and Hall of Justice Library Children's Playground Golden Gate Park Extension | 21 to 200<br>93 to 368<br>44 to 516<br>22 to 280<br>10 to 144<br>22 to 378<br>10 to 480<br>11 to 480<br>8 to 280<br>9 to 320 | 11 to 100<br>69 to 272<br>38 to 444<br>16 to 210<br>6 to 80<br>15 to 252<br>8 to 128<br>8 to 128<br>4 to 128 | 19 to 180<br>139 to 552<br>63 to 804<br>82 to 434<br>15 to 224<br>17 to 633<br>5 to 161<br>6 to 200 | \$225,000.00<br>543,600.00<br>987,800.00<br>526,500.00<br>261,000.00<br>721,500.00<br>319,800.00<br>284,700.00 |
|                                                                                                                                  |                                                                                                                              |                                                                                                              |                                                                                                     | \$4,568,600.00                                                                                                 |

COUPON ACCOUNT.

| Due and<br>Unpaid<br>June 30, 1906. | 1                                                                                                                             |                                                                                                                                       | \$350.00                                                                                                                           | 316.75                                                                                                                                                                 |                                                                                                                                                                         | 52.50                                                                                                                                   | 87.50                                                                                                                           |                                                                                                                                                    |                                                                                                                                | \$806.75                        |
|-------------------------------------|-------------------------------------------------------------------------------------------------------------------------------|---------------------------------------------------------------------------------------------------------------------------------------|------------------------------------------------------------------------------------------------------------------------------------|------------------------------------------------------------------------------------------------------------------------------------------------------------------------|-------------------------------------------------------------------------------------------------------------------------------------------------------------------------|-----------------------------------------------------------------------------------------------------------------------------------------|---------------------------------------------------------------------------------------------------------------------------------|----------------------------------------------------------------------------------------------------------------------------------------------------|--------------------------------------------------------------------------------------------------------------------------------|---------------------------------|
| Paid                                | \$ 8,312,50                                                                                                                   | 22,197.00                                                                                                                             | 35,794.50                                                                                                                          | 7.479.50                                                                                                                                                               | 9,441.25                                                                                                                                                                | 25,121.25                                                                                                                               | 25,488.75                                                                                                                       | 11,336.50                                                                                                                                          | 10,092.25                                                                                                                      | \$155,263.50<br>Overpaid \$1.75 |
| Due                                 | \$ 8,312.50                                                                                                                   | 22,197.00                                                                                                                             | 36,144.50                                                                                                                          | 7.796.25                                                                                                                                                               | 9,439.50                                                                                                                                                                | 25,173.75                                                                                                                               | 25,576.25                                                                                                                       | 11,336.50                                                                                                                                          | 10,092.25                                                                                                                      | \$156,068.50                    |
| COUPONS                             | Hospital—  Q 31% per annum, \$8,750.000 on \$25,000.00 get annum, \$8,750.00—less 1 Coupon on \$25,000.00 canceled, \$457.50. | Sewer 2 Coupons on \$724,800.00 Bonds, due June 30 and December 31, 1905, \$25,368_less 1 Coupon on \$181,200.00 canceled, \$3,171.00 | 2 Coupons on \$1,077,600.00 Bonds, due June 30 and December 31, 1905, \$37,716.00—less 1 Coupon on \$89,800.00 canceled \$1,571.50 | 2 Coupons on \$243,000.00 (no Coupons paid on \$324,000.00 sold 1905-6), due June 30 and December 31, 1905, \$8,505.00—less 1 Coupon on \$40,500.00 canceled, \$708,75 | County Jail and Hall of Justice— 2 Coupons on \$278,400.00, due June 30 and December 31, 1905, \$9,744.00—less 1 Coupon on \$17,400 canceled, \$304.50 (overpaid \$1.75 | Library 2 Coupons on \$739,800.00 Bonds, due June 30 and December 31, 1905, \$25,893.00—less 1 Coupon on \$41,100.00 canceled, \$719.25 | 2 Coupons on \$740,000.00 Bonds, due June 30 and December 31, 1905, \$25,900.00—less 1 Coupon on \$18,500.00 canceled, \$323.75 | Other Age 121, 1805. 2 Coupons on \$22,000.00 Bonds, due June 30 and December 31, 1905. \$11,480.00—less 1 Coupon on \$8,200.00 canceled, \$143.50 | 2 Coupons on \$292,000.00 Bonds, due June 30 and December 31, 1905, \$10,220.00—less 1 Coupon on \$7,300.00 canceled, \$127.75 |                                 |

# RECAPITULATION

THE ORGEN

Note all Coupons No. 1 due December 31, 1904, canceled, no Bonds being sold until after that date.

Many Coupons were destroyed in April fire, therefore a proof cannot be made of Coupons paid by means of Coupons on hand, but the above shows only a slight overpayment of \$1.75 on Coupons of County Jail and Hall of Justice Bonds. Some accounts show that the exact amount of Coupons due were paid, and others show non-payment of some Coupons due on December 31, 1905, or previously.

### SUPERVISORS BUDGET OF APPROPRIATIONS.

BILL NO. 18.

36

ORDINANCE NO. 15 (New Series.)

An Ordinance fixing and appropriating the aggregate sum and the items thereof allowed to each Department, Office, Board and Commission for the fiscal year ending June 30, 1907, and making a budget of the same.