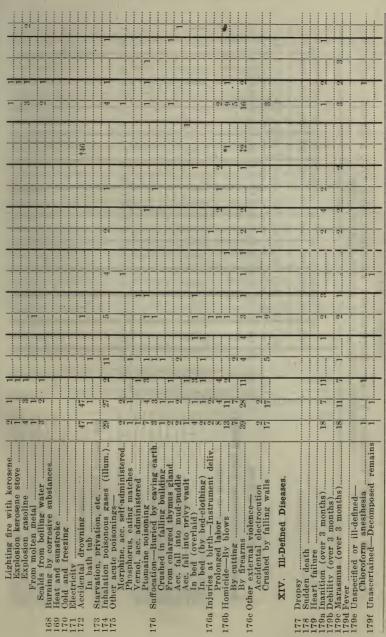

NOTE—In the above report the data of some of the companies is great conflagration of April 18th, 19th and 20th.

AND HORSES, ALARMS RESPONDED TO AND DUTY PERFORMED BY YEAR ENDING JUNE 30, 1906.

| Number of Feet and Sizes.                                                                                                                                                                                                                                                                                                                                                                                                                                                                                                                                                                                                                                                                                                                                                                                                                                                                                                                                                                                                                                                                                                                                                                                                                                                                                                                                                                                                                                                                                                                                                                                                                                                                                                                                                                                                                                                                                                                                                                                                                                                                                                   |                                         | HOSE.                                                                             | Number of<br>Responded | No. of Still | Tin   |         |
|-----------------------------------------------------------------------------------------------------------------------------------------------------------------------------------------------------------------------------------------------------------------------------------------------------------------------------------------------------------------------------------------------------------------------------------------------------------------------------------------------------------------------------------------------------------------------------------------------------------------------------------------------------------------------------------------------------------------------------------------------------------------------------------------------------------------------------------------------------------------------------------------------------------------------------------------------------------------------------------------------------------------------------------------------------------------------------------------------------------------------------------------------------------------------------------------------------------------------------------------------------------------------------------------------------------------------------------------------------------------------------------------------------------------------------------------------------------------------------------------------------------------------------------------------------------------------------------------------------------------------------------------------------------------------------------------------------------------------------------------------------------------------------------------------------------------------------------------------------------------------------------------------------------------------------------------------------------------------------------------------------------------------------------------------------------------------------------------------------------------------------|-----------------------------------------|-----------------------------------------------------------------------------------|------------------------|--------------|-------|---------|
| Cotton.         200 ft. 3-im.         550 ft. 2¾-im.         100 ft. 1-im.                                                                                                                                                                                                                                                                                                                                                                                                                                                                                                                                                                                                                                                                                                                                                                                                                                                                                                                                                                                                                                                                                                                                                                                                                                                                                                                                                                                                                                                                                                                                                                                                                                                                                                                                                                                                                                                                                                                                                                                                                                                  | Kind.                                   | Number of Feet and Sizes.                                                         | ell<br>to              | 1            | Hours | Minutes |
| Cotton.         400 ft. 3-in.         1,150 ft. 2 % in.         150 ft. 1-in.         19         7         20           Cotton.         200 ft. 3-in.         1,200 ft. 2 % in.         150 ft. 1-in.         70         8         75         43           Cotton.         100 ft. 3-in.         650 ft. 2 % in.         100 ft. 1-in.         50         79         83         30           Cotton.         800 ft. 2 % in.         100 ft. 1-in.         59         7         98         30           Cotton.         700 ft. 2 % in.         100 ft. 1-in.         59         7         98         30           Cotton.         400 ft. 3-in.         1,000 ft. 2 % in.         100 ft. 1-in.         90         60         60           Cotton.         50 ft. 3-in.         800 ft. 2 % in.         100 ft. 1-in.         71         22         68         30           Cotton.         100 ft. 3-in.         700 ft. 2 % in.         100 ft. 1-in.         71         30         81         20           Cotton.         100 ft. 3-in.         1,450 ft. 2 % in.         150 ft. 1-in.         71         30         81         20           Cotton.         100 ft. 3-in.         1,450 ft. 2 % in.         150 ft. 1-in.         11         78                                                                                                                                                                                                                                                                                                                                                                                                                                                                                                                                                                                                                                                                                                                                                                                                                                                                      | Cotton                                  | 700 ft. 2¾-in., 100 ft. 1½-in.,<br>200 ft. 3-in., 550 ft. 2¾-in., 100 ft., 1-in., |                        |              |       |         |
| Cotton.         400 ft. 3-in.         1,150 ft. 2% in.         150 ft. 1-in.         19         1         20            Cotton.         200 ft. 3-in.         1,200 ft. 2% in.         150 ft. 1-in.         70         8         75         43           Cotton.         100 ft. 3-in.         650 ft. 2% in.         100 ft. 1-in.         50         75         98         30           Cotton.         800 ft. 2% in.         100 ft. 1-in.         59         7         98         30           Cotton.         700 ft. 2% in.         100 ft. 1-in.         59         7         98         30           Cotton.         400 ft. 3-in.         1,000 ft. 2% in.         100 ft. 1-in.         90         60         60           Cotton.         50 ft. 3-in.         800 ft. 2% in.         100 ft. 1-in.         70         12         68         30           Cotton.         100 ft. 3-in.         7.450 ft. 2% in.         100 ft. 1-in.         71         30         81         20         20         100         11         30         81         20         30         81         20         100         11         11         13         84         30         81         30         81         20                                                                                                                                                                                                                                                                                                                                                                                                                                                                                                                                                                                                                                                                                                                                                                                                                                                                                                          |                                         | 750 ft. 2¾-in., 100 ft. 1-in.,                                                    |                        |              |       | •••     |
| Cotton.         400 ft. 3-in.         1,150 ft. 2% in.         150 ft. 1-in.         19         1         20            Cotton.         200 ft. 3-in.         1,200 ft. 2% in.         150 ft. 1-in.         70         8         75         43           Cotton.         100 ft. 3-in.         650 ft. 2% in.         100 ft. 1-in.         50         75         98         30           Cotton.         800 ft. 2% in.         100 ft. 1-in.         59         7         98         30           Cotton.         700 ft. 2% in.         100 ft. 1-in.         59         7         98         30           Cotton.         400 ft. 3-in.         1,000 ft. 2% in.         100 ft. 1-in.         90         60         60           Cotton.         50 ft. 3-in.         800 ft. 2% in.         100 ft. 1-in.         70         12         68         30           Cotton.         100 ft. 3-in.         7.450 ft. 2% in.         100 ft. 1-in.         71         30         81         20         20         100         11         30         81         20         30         81         20         100         11         11         13         84         30         81         30         81         20                                                                                                                                                                                                                                                                                                                                                                                                                                                                                                                                                                                                                                                                                                                                                                                                                                                                                                          |                                         | 200 ft. 3-in., 500 ft. 2 %-in., 150 ft. 1-in.,                                    |                        |              |       |         |
| Cotton.         400 ft. 3-in.         1,150 ft. 2% in.         150 ft. 1-in.         19         1         20            Cotton.         200 ft. 3-in.         1,200 ft. 2% in.         150 ft. 1-in.         70         8         75         43           Cotton.         100 ft. 3-in.         650 ft. 2% in.         100 ft. 1-in.         50         75         98         30           Cotton.         800 ft. 2% in.         100 ft. 1-in.         59         7         98         30           Cotton.         700 ft. 2% in.         100 ft. 1-in.         59         7         98         30           Cotton.         400 ft. 3-in.         1,000 ft. 2% in.         100 ft. 1-in.         90         60         60           Cotton.         50 ft. 3-in.         800 ft. 2% in.         100 ft. 1-in.         70         12         68         30           Cotton.         100 ft. 3-in.         7.450 ft. 2% in.         100 ft. 1-in.         71         30         81         20         20         100         11         30         81         20         30         81         20         100         11         11         13         84         30         81         30         81         20                                                                                                                                                                                                                                                                                                                                                                                                                                                                                                                                                                                                                                                                                                                                                                                                                                                                                                          | Cotton                                  | 150 ft. 3 in., 500 ft. 2 34-in., 100 ft. 1-in.,                                   |                        |              |       |         |
| Cotton.         400 ft. 3-in.         1,150 ft. 2% in.         150 ft. 1-in.         19         1         20            Cotton.         200 ft. 3-in.         1,200 ft. 2% in.         150 ft. 1-in.         70         8         75         43           Cotton.         100 ft. 3-in.         650 ft. 2% in.         100 ft. 1-in.         50         75         98         30           Cotton.         800 ft. 2% in.         100 ft. 1-in.         59         7         98         30           Cotton.         700 ft. 2% in.         100 ft. 1-in.         59         7         98         30           Cotton.         400 ft. 3-in.         1,000 ft. 2% in.         100 ft. 1-in.         90         60         60           Cotton.         50 ft. 3-in.         800 ft. 2% in.         100 ft. 1-in.         70         12         68         30           Cotton.         100 ft. 3-in.         7.450 ft. 2% in.         100 ft. 1-in.         71         30         81         20         20         100         11         30         81         20         30         81         20         100         11         11         13         84         30         81         30         81         20                                                                                                                                                                                                                                                                                                                                                                                                                                                                                                                                                                                                                                                                                                                                                                                                                                                                                                          |                                         | 100 ft. 3-in., 600 ft. 2 % -in., 100 ft. 1-in.,                                   | 67                     | 8            | 70    |         |
| Cotton.         400 ft. 3-in.         1,150 ft. 2% in.         150 ft. 1-in.         19         1         20            Cotton.         200 ft. 3-in.         1,200 ft. 2% in.         150 ft. 1-in.         70         8         75         43           Cotton.         100 ft. 3-in.         650 ft. 2% in.         100 ft. 1-in.         50         75         98         30           Cotton.         800 ft. 2% in.         100 ft. 1-in.         59         7         98         30           Cotton.         700 ft. 2% in.         100 ft. 1-in.         59         7         98         30           Cotton.         400 ft. 3-in.         1,000 ft. 2% in.         100 ft. 1-in.         90         60         60           Cotton.         50 ft. 3-in.         800 ft. 2% in.         100 ft. 1-in.         70         12         68         30           Cotton.         100 ft. 3-in.         7.450 ft. 2% in.         100 ft. 1-in.         71         30         81         20         20         100         11         30         81         20         30         81         20         100         11         11         13         84         30         81         30         81         20                                                                                                                                                                                                                                                                                                                                                                                                                                                                                                                                                                                                                                                                                                                                                                                                                                                                                                          | Cotton                                  | 200 ft. 3-in. 700 ft. 234-in. 150 ft. 1-in.                                       |                        |              |       |         |
| Cotton.         400 ft. 3-in.         1,150 ft. 2% in.         150 ft. 1-in.         19         1         20            Cotton.         200 ft. 3-in.         1,200 ft. 2% in.         150 ft. 1-in.         70         8         75         43           Cotton.         100 ft. 3-in.         650 ft. 2% in.         100 ft. 1-in.         50         75         98         30           Cotton.         800 ft. 2% in.         100 ft. 1-in.         59         7         98         30           Cotton.         700 ft. 2% in.         100 ft. 1-in.         59         7         98         30           Cotton.         400 ft. 3-in.         1,000 ft. 2% in.         100 ft. 1-in.         90         60         60           Cotton.         50 ft. 3-in.         800 ft. 2% in.         100 ft. 1-in.         70         12         68         30           Cotton.         100 ft. 3-in.         7.450 ft. 2% in.         100 ft. 1-in.         71         30         81         20         20         100         11         30         81         20         30         81         20         100         11         11         13         84         30         81         30         81         20                                                                                                                                                                                                                                                                                                                                                                                                                                                                                                                                                                                                                                                                                                                                                                                                                                                                                                          | Cotton                                  | 200 ft. 3-in. 700 ft. 2 ¼ ·in., 150 ft. 1-in.,                                    |                        |              |       |         |
| Cotton.         400 ft. 3-in.         1,150 ft. 2% in.         150 ft. 1-in.         70         8         75         43           Cotton.         200 ft. 3-in.         1,200 ft. 2% in.         200 ft. 1-in.         50         75         48           Cotton.         100 ft. 3-in.         650 ft. 2% in.         100 ft. 1-in.         50         79         98           Cotton.         800 ft. 2% in.         100 ft. 1-in.         30         2         82         55           Cotton.         400 ft. 3-in.         1,000 ft. 2% in.         100 ft. 1-in.         30         2         82         55           Cotton.         50 ft. 3-in.         1,000 ft. 2% in.         150 ft. 1-in.         37         12         68         30           Cotton.         100 ft. 3-in.         1,450 ft. 2% in.         150 ft. 1-in.         37         12         68         30           Cotton.         100 ft. 3-in.         700 ft. 2% in.         150 ft. 1-in.         71         30         81         20           Cotton.         850 ft. 2% in.         100 ft. 1-in.         71         30         81         20           Cotton.         850 ft. 2% in.         100 ft. 1-in.         30         73         35                                                                                                                                                                                                                                                                                                                                                                                                                                                                                                                                                                                                                                                                                                                                                                                                                                                                                          | Cotton                                  | 100 10. 0 11., 000 10. 2 74 111., 100 10. 1 111.,                                 | 19                     | 7            | 20    |         |
| Cotton         200 ft. 3-in.         1,200 ft. 2%-in.         100 ft. 1-in.         59         7         98         30           Cotton         800 ft. 2%-in.         100 ft. 1-in.         30         2         82         55           Cotton         700 ft. 2%-in.         100 ft. 1-in.         90         60         60           Cotton         400 ft. 3-in.         1,000 ft. 2%-in.         100 ft. 1-in.         37         12         68         30           Cotton         100 ft. 3-in.         1,450 ft. 2%-in.         100 ft. 1-in.         171         23         109         55           Cotton         100 ft. 3-in.         700 ft. 2%-in.         150 ft. 1-in.         71         12         99         55           Cotton         100 ft. 3-in.         700 ft. 2%-in.         150 ft. 1-in.         71         13         81         20           Cotton         700 ft. 2%-in.         150 ft. 1-in.         61         17         87         85           Cotton         850 ft. 2%-in.         150 ft. 1-in.         61         17         87         85           Cotton         80 ft. 2%-in.         250 ft. 1-in.         69         11         84         30           Cotton <th< td=""><td></td><td>1 400 ft 3-in 1 150 ft 2 % -in</td><td></td><td></td><td></td><td>49</td></th<>                                                                                                                                                                                                                                                                                                                                                                                                                                                                                                                                                                                                                                                                                                                                                                                                  |                                         | 1 400 ft 3-in 1 150 ft 2 % -in                                                    |                        |              |       | 49      |
| Cotton         700 ft. 2¾ in., 100 ft. 1 in., 100 ft. 1 in., 37 12 68 30           Cotton         400 ft. 3-in., 1,000 ft. 2¾ in., 150 ft. 1-in., 37 12 68 30           Cotton         50 ft. 3-in., 800 ft. 2¾ in., 100 ft. 1-in., 171 23 109 30           Cotton         100 ft. 3-in., 1,450 ft. 2¾ in., 100 ft. 1-in., 171 23 109 30           Cotton         100 ft. 3-in., 700 ft. 2¾ in., 100 ft. 1-in., 71 30 81 20           Cotton         100 ft. 3-in., 700 ft. 2¾ in., 100 ft. 1-in., 15 1 54 50           Cotton         850 ft. 2¾ in., 100 ft. 1-in., 61 17 87 35           Cotton         850 ft. 2¾ in., 100 ft. 1-in., 61 17 87 35           Cotton         850 ft. 2¾ in., 100 ft. 1-in., 61 17 87 35           Cotton         1,500 ft. 2¾ in., 250 ft. 1-in., 69 11 84 30           Cotton         1,500 ft. 2¾ in., 250 ft. 1-in., 69 11 84 30           Cotton         1,500 ft. 2¾ in., 250 ft. 1-in., 69 11 84 30           Cotton         1,500 ft. 2¾ in., 100 ft. 1-in., 64 17 71 45           Cotton         1,500 ft. 2¾ in., 100 ft. 1-in., 64 17 71 45           Cotton         250 ft. 3-in., 1,50 ft. 2¾ in., 100 ft. 1-in., 64 17 71 45           Cotton         300 ft. 3-in., 1,000 ft. 2¾ in., 100 ft. 1-in., 64 17 71 45           Cotton         300 ft. 3-in., 1,50 ft. 2¾ in., 150 ft. 1-in., 55 16 68 30           Cotton         300 ft. 3-in., 1,50 ft. 2¾ in., 150 ft. 1-in., 55 16 68 30 <t< td=""><td></td><td>900 ft. 2 % -in., 150 ft. 1-in.,</td><td></td><td></td><td>75</td><td></td></t<>                                                                                                                                                                                                                                                                                                                                                                                                                                                                                                                                                                            |                                         | 900 ft. 2 % -in., 150 ft. 1-in.,                                                  |                        |              | 75    |         |
| Cotton         700 ft. 2¾ in., 100 ft. 1 in., 100 ft. 1 in., 37 12 68 30           Cotton         400 ft. 3-in., 1,000 ft. 2¾ in., 150 ft. 1-in., 37 12 68 30           Cotton         50 ft. 3-in., 800 ft. 2¾ in., 100 ft. 1-in., 171 23 109 30           Cotton         100 ft. 3-in., 1,450 ft. 2¾ in., 100 ft. 1-in., 171 23 109 30           Cotton         100 ft. 3-in., 700 ft. 2¾ in., 100 ft. 1-in., 71 30 81 20           Cotton         100 ft. 3-in., 700 ft. 2¾ in., 100 ft. 1-in., 15 1 54 50           Cotton         850 ft. 2¾ in., 100 ft. 1-in., 61 17 87 35           Cotton         850 ft. 2¾ in., 100 ft. 1-in., 61 17 87 35           Cotton         850 ft. 2¾ in., 100 ft. 1-in., 61 17 87 35           Cotton         1,500 ft. 2¾ in., 250 ft. 1-in., 69 11 84 30           Cotton         1,500 ft. 2¾ in., 250 ft. 1-in., 69 11 84 30           Cotton         1,500 ft. 2¾ in., 250 ft. 1-in., 69 11 84 30           Cotton         1,500 ft. 2¾ in., 100 ft. 1-in., 64 17 71 45           Cotton         1,500 ft. 2¾ in., 100 ft. 1-in., 64 17 71 45           Cotton         250 ft. 3-in., 1,50 ft. 2¾ in., 100 ft. 1-in., 64 17 71 45           Cotton         300 ft. 3-in., 1,000 ft. 2¾ in., 100 ft. 1-in., 64 17 71 45           Cotton         300 ft. 3-in., 1,50 ft. 2¾ in., 150 ft. 1-in., 55 16 68 30           Cotton         300 ft. 3-in., 1,50 ft. 2¾ in., 150 ft. 1-in., 55 16 68 30 <t< td=""><td></td><td>100 ft. 3-in., 650 ft. 2 %-in., 100 ft. 1-in.,</td><td></td><td></td><td></td><td></td></t<>                                                                                                                                                                                                                                                                                                                                                                                                                                                                                                                                                                |                                         | 100 ft. 3-in., 650 ft. 2 %-in., 100 ft. 1-in.,                                    |                        |              |       |         |
| Cotton         1,500 ft.         2¾-in.         250 ft.         1-in.         38         12         65         43           Cotton         1,350 ft.         2¾-in.         100 ft.         1-in.         64         17         71         45           Cotton         250 ft.         3-in.         1,050 ft.         2¾-in.         100 ft.         1-in.         64         17         71         45           Cotton         300 ft.         3-in.         1,150 ft.         2¾-in.         150 ft.         1-in.         106         15         129         30           Cotton         300 ft.         3-in.         1,150 ft.         2¾-in.         150 ft.         1-in.         55         16         68         30           Cotton         300 ft.         3-in.         1,500 ft.         2¾-in.         150 ft.         1-in.         55         16         68         30           Cotton         300 ft.         3-in.         550 ft.         2¾-in.         150 ft.         1-in.         25         5         70            Cotton         100 ft.         3-in.         500 ft.         2¾-in.         150 ft.         1-in.         25         8         68         4                                                                                                                                                                                                                                                                                                                                                                                                                                                                                                                                                                                                                                                                                                                                                                                                                                                                                                                                  | Cotton                                  | 800 ft. 2 %-in., 100 ft. 1-in.,                                                   | 30                     | 2            | 82    | 55      |
| Cotton         1,500 ft.         2¾-in.         250 ft.         1-in.         38         12         65         43           Cotton         1,350 ft.         2¾-in.         100 ft.         1-in.         64         17         71         45           Cotton         250 ft.         3-in.         1,050 ft.         2¾-in.         100 ft.         1-in.         64         17         71         45           Cotton         300 ft.         3-in.         1,150 ft.         2¾-in.         150 ft.         1-in.         106         15         129         30           Cotton         300 ft.         3-in.         1,150 ft.         2¾-in.         150 ft.         1-in.         55         16         68         30           Cotton         300 ft.         3-in.         1,500 ft.         2¾-in.         150 ft.         1-in.         55         16         68         30           Cotton         300 ft.         3-in.         550 ft.         2¾-in.         150 ft.         1-in.         25         5         70            Cotton         100 ft.         3-in.         500 ft.         2¾-in.         150 ft.         1-in.         25         8         68         4                                                                                                                                                                                                                                                                                                                                                                                                                                                                                                                                                                                                                                                                                                                                                                                                                                                                                                                                  |                                         | 700 ft. 2 ¾ -in., 100 ft. 1-in.,                                                  |                        |              |       |         |
| Cotton         1,500 ft.         2¾-in.         250 ft.         1-in.         38         12         65         43           Cotton         1,350 ft.         2¾-in.         100 ft.         1-in.         64         17         71         45           Cotton         250 ft.         3-in.         1,050 ft.         2¾-in.         100 ft.         1-in.         64         17         71         45           Cotton         300 ft.         3-in.         1,150 ft.         2¾-in.         150 ft.         1-in.         106         15         129         30           Cotton         300 ft.         3-in.         1,150 ft.         2¾-in.         150 ft.         1-in.         55         16         68         30           Cotton         300 ft.         3-in.         1,500 ft.         2¾-in.         150 ft.         1-in.         55         16         68         30           Cotton         300 ft.         3-in.         550 ft.         2¾-in.         150 ft.         1-in.         25         5         70            Cotton         100 ft.         3-in.         500 ft.         2¾-in.         150 ft.         1-in.         25         8         68         4                                                                                                                                                                                                                                                                                                                                                                                                                                                                                                                                                                                                                                                                                                                                                                                                                                                                                                                                  |                                         | 400 ft. 3-in., 1,000 ft. 2%-in., 150 ft. 1-in.,                                   |                        |              |       |         |
| Cotton         1,500 ft.         2¾-in.         250 ft.         1-in.         38         12         65         43           Cotton         1,350 ft.         2¾-in.         100 ft.         1-in.         64         17         71         45           Cotton         250 ft.         3-in.         1,050 ft.         2¾-in.         100 ft.         1-in.         64         17         71         45           Cotton         300 ft.         3-in.         1,150 ft.         2¾-in.         150 ft.         1-in.         106         15         129         30           Cotton         300 ft.         3-in.         1,150 ft.         2¾-in.         150 ft.         1-in.         55         16         68         30           Cotton         300 ft.         3-in.         1,500 ft.         2¾-in.         150 ft.         1-in.         55         16         68         30           Cotton         300 ft.         3-in.         550 ft.         2¾-in.         150 ft.         1-in.         25         5         70            Cotton         100 ft.         3-in.         500 ft.         2¾-in.         150 ft.         1-in.         25         8         68         4                                                                                                                                                                                                                                                                                                                                                                                                                                                                                                                                                                                                                                                                                                                                                                                                                                                                                                                                  |                                         | 100 ft. 3-in., 1.450 ft. 2 %-in., 150 ft. 1-in.,                                  | 27                     |              |       |         |
| Cotton         1,500 ft.         2¾-in.         250 ft.         1-in.         38         12         65         43           Cotton         1,350 ft.         2¾-in.         100 ft.         1-in.         64         17         71         45           Cotton         250 ft.         3-in.         1,050 ft.         2¾-in.         100 ft.         1-in.         64         17         71         45           Cotton         300 ft.         3-in.         1,150 ft.         2¾-in.         150 ft.         1-in.         106         15         129         30           Cotton         300 ft.         3-in.         1,150 ft.         2¾-in.         150 ft.         1-in.         55         16         68         30           Cotton         300 ft.         3-in.         1,500 ft.         2¾-in.         150 ft.         1-in.         55         16         68         30           Cotton         300 ft.         3-in.         550 ft.         2¾-in.         150 ft.         1-in.         25         5         70            Cotton         100 ft.         3-in.         500 ft.         2¾-in.         150 ft.         1-in.         25         8         68         4                                                                                                                                                                                                                                                                                                                                                                                                                                                                                                                                                                                                                                                                                                                                                                                                                                                                                                                                  |                                         | 100 ft. 3-in., 700 ft. 2 % -in., 100 ft. 1-in.,                                   | 71                     |              |       | 20      |
| Cotton         1,500 ft.         2¾-in.         250 ft.         1-in.         38         12         65         43           Cotton         1,350 ft.         2¾-in.         100 ft.         1-in.         64         17         71         45           Cotton         250 ft.         3-in.         1,050 ft.         2¾-in.         100 ft.         1-in.         64         17         71         45           Cotton         300 ft.         3-in.         1,150 ft.         2¾-in.         150 ft.         1-in.         106         15         129         30           Cotton         300 ft.         3-in.         1,150 ft.         2¾-in.         150 ft.         1-in.         55         16         68         30           Cotton         300 ft.         3-in.         1,500 ft.         2¾-in.         150 ft.         1-in.         55         16         68         30           Cotton         300 ft.         3-in.         550 ft.         2¾-in.         150 ft.         1-in.         25         5         70            Cotton         100 ft.         3-in.         500 ft.         2¾-in.         150 ft.         1-in.         25         8         68         4                                                                                                                                                                                                                                                                                                                                                                                                                                                                                                                                                                                                                                                                                                                                                                                                                                                                                                                                  |                                         | 700 ft. 2 ¾-in., 150 ft. 1-in.,                                                   | 15                     |              | 54    |         |
| Cotton         1,500 ft.         2¾-in.         250 ft.         1-in.         38         12         65         43           Cotton         1,350 ft.         2¾-in.         100 ft.         1-in.         64         17         71         45           Cotton         250 ft.         3-in.         1,050 ft.         2¾-in.         100 ft.         1-in.         64         17         71         45           Cotton         300 ft.         3-in.         1,150 ft.         2¾-in.         150 ft.         1-in.         106         15         129         30           Cotton         300 ft.         3-in.         1,150 ft.         2¾-in.         150 ft.         1-in.         55         16         68         30           Cotton         300 ft.         3-in.         1,500 ft.         2¾-in.         150 ft.         1-in.         55         16         68         30           Cotton         300 ft.         3-in.         550 ft.         2¾-in.         150 ft.         1-in.         25         5         70            Cotton         100 ft.         3-in.         500 ft.         2¾-in.         150 ft.         1-in.         25         8         68         4                                                                                                                                                                                                                                                                                                                                                                                                                                                                                                                                                                                                                                                                                                                                                                                                                                                                                                                                  |                                         | 850 ft. 2¾-in., 100 ft. 1-in.,                                                    |                        |              | 87    |         |
| Cotton         250 ft. 3-in.         450 ft. 2 %-in.         100 ft. 1-in.         106 ft. 5 129         30           Cotton         300 ft. 3-in.         1,050 ft. 2 %-in.         100 ft. 1-in.         55 16 68         30           Cotton         250 ft. 3-in.         1,150 ft. 2 %-in.         150 ft. 1-in.         55 16 68         30           Cotton         300 ft. 3-in.         1,000 ft. 2 %-in.         150 ft. 1-in.         25 5 70            Cotton         1,800 ft. 2 ½-in.         150 ft. 1-in.         6 9 13         15           Cotton         1,800 ft. 2 ½-in.         150 ft. 1-in.         6 9 13         15           Cotton         100 ft. 3-in.         600 ft. 2 ½-in.         150 ft. 1-in.         6 9 13         15           Cotton         100 ft. 3-in.         600 ft. 2 ½-in.         150 ft. 1-in.         25 8 68         40           Cotton         150 ft. 3-in.         550 ft. 2 ¾-in.         150 ft. 1-in.         25 8 68         40           Cotton         150 ft. 3-in.         1,200 ft. 2 ¾-in.         150 ft. 1-in.         52 9 70            Cotton         150 ft. 3-in.         650 ft. 2 ¾-in.         100 ft. 1-in.         52 9 70            Cotton         150 ft. 3-in.         <                                                                                                                                                                                                                                                                                                                                                                                                                                                                                                                                                                                                                                                                                                                                                                                                                                                               |                                         | 1 400 ft 2 % -in 250 ft 1-in                                                      |                        |              |       |         |
| Cotton         250 ft. 3-in.         450 ft. 2 %-in.         100 ft. 1-in.         106 ft. 5 129         30           Cotton         300 ft. 3-in.         1,050 ft. 2 %-in.         100 ft. 1-in.         55 16 68         30           Cotton         250 ft. 3-in.         1,150 ft. 2 %-in.         150 ft. 1-in.         55 16 68         30           Cotton         300 ft. 3-in.         1,000 ft. 2 %-in.         150 ft. 1-in.         25 5 70            Cotton         1,800 ft. 2 ½-in.         150 ft. 1-in.         6 9 13         15           Cotton         1,800 ft. 2 ½-in.         150 ft. 1-in.         6 9 13         15           Cotton         100 ft. 3-in.         600 ft. 2 ½-in.         150 ft. 1-in.         6 9 13         15           Cotton         100 ft. 3-in.         600 ft. 2 ½-in.         150 ft. 1-in.         25 8 68         40           Cotton         150 ft. 3-in.         550 ft. 2 ¾-in.         150 ft. 1-in.         25 8 68         40           Cotton         150 ft. 3-in.         1,200 ft. 2 ¾-in.         150 ft. 1-in.         52 9 70            Cotton         150 ft. 3-in.         650 ft. 2 ¾-in.         100 ft. 1-in.         52 9 70            Cotton         150 ft. 3-in.         <                                                                                                                                                                                                                                                                                                                                                                                                                                                                                                                                                                                                                                                                                                                                                                                                                                                               |                                         | 1.500 ft. 2 % -in., 250 ft. 1-in.,                                                |                        |              |       |         |
| Cotton         250 ft. 3-in.         450 ft. 2 %-in.         100 ft. 1-in.         106 ft. 5 129         30           Cotton         300 ft. 3-in.         1,050 ft. 2 %-in.         100 ft. 1-in.         55 16 68         30           Cotton         250 ft. 3-in.         1,150 ft. 2 %-in.         150 ft. 1-in.         55 16 68         30           Cotton         300 ft. 3-in.         1,000 ft. 2 %-in.         150 ft. 1-in.         25 5 70            Cotton         1,800 ft. 2 ½-in.         150 ft. 1-in.         6 9 13         15           Cotton         1,800 ft. 2 ½-in.         150 ft. 1-in.         6 9 13         15           Cotton         100 ft. 3-in.         600 ft. 2 ½-in.         150 ft. 1-in.         6 9 13         15           Cotton         100 ft. 3-in.         600 ft. 2 ½-in.         150 ft. 1-in.         25 8 68         40           Cotton         150 ft. 3-in.         550 ft. 2 ¾-in.         150 ft. 1-in.         25 8 68         40           Cotton         150 ft. 3-in.         1,200 ft. 2 ¾-in.         150 ft. 1-in.         52 9 70            Cotton         150 ft. 3-in.         650 ft. 2 ¾-in.         100 ft. 1-in.         52 9 70            Cotton         150 ft. 3-in.         <                                                                                                                                                                                                                                                                                                                                                                                                                                                                                                                                                                                                                                                                                                                                                                                                                                                               | Cotton                                  | 1,350 ft. 2 ¼-in., 100 ft. 1-in.,                                                 |                        |              |       |         |
| $ \begin{array}{c ccccccccccccccccccccccccccccccccccc$                                                                                                                                                                                                                                                                                                                                                                                                                                                                                                                                                                                                                                                                                                                                                                                                                                                                                                                                                                                                                                                                                                                                                                                                                                                                                                                                                                                                                                                                                                                                                                                                                                                                                                                                                                                                                                                                                                                                                                                                                                                                      |                                         | 250 ft. 3-in., 450 ft. 2 \( \frac{1}{2} \) in., 100 ft. 1-in.,                    |                        |              |       |         |
| $ \begin{array}{c ccccccccccccccccccccccccccccccccccc$                                                                                                                                                                                                                                                                                                                                                                                                                                                                                                                                                                                                                                                                                                                                                                                                                                                                                                                                                                                                                                                                                                                                                                                                                                                                                                                                                                                                                                                                                                                                                                                                                                                                                                                                                                                                                                                                                                                                                                                                                                                                      |                                         | 300 it. 3-in., 1,050 it. 2%-in., 100 ft. 1-in.,                                   |                        |              |       |         |
| $ \begin{array}{c ccccccccccccccccccccccccccccccccccc$                                                                                                                                                                                                                                                                                                                                                                                                                                                                                                                                                                                                                                                                                                                                                                                                                                                                                                                                                                                                                                                                                                                                                                                                                                                                                                                                                                                                                                                                                                                                                                                                                                                                                                                                                                                                                                                                                                                                                                                                                                                                      |                                         | 300-ft 3-in., 1,150 ft. 2 % -in., 150 ft. 1-in.,                                  |                        | 10           | 68    |         |
| $ \begin{array}{c ccccccccccccccccccccccccccccccccccc$                                                                                                                                                                                                                                                                                                                                                                                                                                                                                                                                                                                                                                                                                                                                                                                                                                                                                                                                                                                                                                                                                                                                                                                                                                                                                                                                                                                                                                                                                                                                                                                                                                                                                                                                                                                                                                                                                                                                                                                                                                                                      |                                         | 300 ft. 3-in., 550 ft. 2 % -in., 200 ft. 1-in.                                    | 25                     | 5            | 70    |         |
| $ \begin{array}{c ccccccccccccccccccccccccccccccccccc$                                                                                                                                                                                                                                                                                                                                                                                                                                                                                                                                                                                                                                                                                                                                                                                                                                                                                                                                                                                                                                                                                                                                                                                                                                                                                                                                                                                                                                                                                                                                                                                                                                                                                                                                                                                                                                                                                                                                                                                                                                                                      |                                         |                                                                                   | 6                      | 9            |       |         |
| $ \begin{array}{c ccccccccccccccccccccccccccccccccccc$                                                                                                                                                                                                                                                                                                                                                                                                                                                                                                                                                                                                                                                                                                                                                                                                                                                                                                                                                                                                                                                                                                                                                                                                                                                                                                                                                                                                                                                                                                                                                                                                                                                                                                                                                                                                                                                                                                                                                                                                                                                                      | Cotton                                  | 500 ft. 2 % -in., 150 ft. 1-in.,                                                  | 134                    | 10           | 75    | 35      |
| Cotton         250 ft. 3-in         1,200 ft. 2¾-in         100 ft. 1-in         52         9         70            Cotton         150 ft. 3-in         650 ft. 2¾-in         100 ft. 1-in         52         9         70                                                                                                                                                                                                                                                                                                                                                                                                                                                                                                                                                                                                                                                                                                                                                                                                                                                                                                                                                                                                                                                                                                                                                                                                                                                                                                                                                                                                                                                                                                                                                                                                                                                                                                                                                                                                                                                                                                  | Cotton                                  | 150 ft 3-in 550 ft 23%-in 150 ft 1-in.,                                           | 95                     |              |       | 40      |
| Cotton                                                                                                                                                                                                                                                                                                                                                                                                                                                                                                                                                                                                                                                                                                                                                                                                                                                                                                                                                                                                                                                                                                                                                                                                                                                                                                                                                                                                                                                                                                                                                                                                                                                                                                                                                                                                                                                                                                                                                                                                                                                                                                                      | Cotton                                  | 250 ft. 3-in., 1,200 ft. 2 % -in., 100 ft. 1-in.,                                 | 52                     |              |       |         |
| 105   11   122   145   20   105   11   122   50   105   11   122   50   105   11   122   50   105   11   122   50   105   11   122   50   105   105   105   105   105   105   105   105   105   105   105   105   105   105   105   105   105   105   105   105   105   105   105   105   105   105   105   105   105   105   105   105   105   105   105   105   105   105   105   105   105   105   105   105   105   105   105   105   105   105   105   105   105   105   105   105   105   105   105   105   105   105   105   105   105   105   105   105   105   105   105   105   105   105   105   105   105   105   105   105   105   105   105   105   105   105   105   105   105   105   105   105   105   105   105   105   105   105   105   105   105   105   105   105   105   105   105   105   105   105   105   105   105   105   105   105   105   105   105   105   105   105   105   105   105   105   105   105   105   105   105   105   105   105   105   105   105   105   105   105   105   105   105   105   105   105   105   105   105   105   105   105   105   105   105   105   105   105   105   105   105   105   105   105   105   105   105   105   105   105   105   105   105   105   105   105   105   105   105   105   105   105   105   105   105   105   105   105   105   105   105   105   105   105   105   105   105   105   105   105   105   105   105   105   105   105   105   105   105   105   105   105   105   105   105   105   105   105   105   105   105   105   105   105   105   105   105   105   105   105   105   105   105   105   105   105   105   105   105   105   105   105   105   105   105   105   105   105   105   105   105   105   105   105   105   105   105   105   105   105   105   105   105   105   105   105   105   105   105   105   105   105   105   105   105   105   105   105   105   105   105   105   105   105   105   105   105   105   105   105   105   105   105   105   105   105   105   105   105   105   105   105   105   105   105   105   105   105   105   105   105   105   105   105   105   105   105   105 | Cotton                                  | 150 ft. 3-in., 650 ft. 2 \( \frac{3}{4} \)-in., 100 ft. 1-in.,                    |                        |              |       |         |
| $\begin{array}{c ccccccccccccccccccccccccccccccccccc$                                                                                                                                                                                                                                                                                                                                                                                                                                                                                                                                                                                                                                                                                                                                                                                                                                                                                                                                                                                                                                                                                                                                                                                                                                                                                                                                                                                                                                                                                                                                                                                                                                                                                                                                                                                                                                                                                                                                                                                                                                                                       |                                         |                                                                                   |                        |              |       |         |
| $\begin{array}{c ccccccccccccccccccccccccccccccccccc$                                                                                                                                                                                                                                                                                                                                                                                                                                                                                                                                                                                                                                                                                                                                                                                                                                                                                                                                                                                                                                                                                                                                                                                                                                                                                                                                                                                                                                                                                                                                                                                                                                                                                                                                                                                                                                                                                                                                                                                                                                                                       |                                         | ***************************************                                           |                        | •••••        |       | • • • • |
| $\begin{array}{c ccccccccccccccccccccccccccccccccccc$                                                                                                                                                                                                                                                                                                                                                                                                                                                                                                                                                                                                                                                                                                                                                                                                                                                                                                                                                                                                                                                                                                                                                                                                                                                                                                                                                                                                                                                                                                                                                                                                                                                                                                                                                                                                                                                                                                                                                                                                                                                                       |                                         | ***************************************                                           | 77                     | 12           | 145   | 20      |
| $ \begin{array}{c ccccccccccccccccccccccccccccccccccc$                                                                                                                                                                                                                                                                                                                                                                                                                                                                                                                                                                                                                                                                                                                                                                                                                                                                                                                                                                                                                                                                                                                                                                                                                                                                                                                                                                                                                                                                                                                                                                                                                                                                                                                                                                                                                                                                                                                                                                                                                                                                      |                                         | ***************************************                                           | 105                    |              | 122   |         |
| Rubber   250 ft. 1-in.   67   29   132   55   150   150   150   150   150   150   150   150   150   150   150   150   150   150   150   150   150   150   150   150   150   150   150   150   150   150   150   150   150   150   150   150   150   150   150   150   150   150   150   150   150   150   150   150   150   150   150   150   150   150   150   150   150   150   150   150   150   150   150   150   150   150   150   150   150   150   150   150   150   150   150   150   150   150   150   150   150   150   150   150   150   150   150   150   150   150   150   150   150   150   150   150   150   150   150   150   150   150   150   150   150   150   150   150   150   150   150   150   150   150   150   150   150   150   150   150   150   150   150   150   150   150   150   150   150   150   150   150   150   150   150   150   150   150   150   150   150   150   150   150   150   150   150   150   150   150   150   150   150   150   150   150   150   150   150   150   150   150   150   150   150   150   150   150   150   150   150   150   150   150   150   150   150   150   150   150   150   150   150   150   150   150   150   150   150   150   150   150   150   150   150   150   150   150   150   150   150   150   150   150   150   150   150   150   150   150   150   150   150   150   150   150   150   150   150   150   150   150   150   150   150   150   150   150   150   150   150   150   150   150   150   150   150   150   150   150   150   150   150   150   150   150   150   150   150   150   150   150   150   150   150   150   150   150   150   150   150   150   150   150   150   150   150   150   150   150   150   150   150   150   150   150   150   150   150   150   150   150   150   150   150   150   150   150   150   150   150   150   150   150   150   150   150   150   150   150   150   150   150   150   150   150   150   150   150   150   150   150   150   150   150   150   150   150   150   150   150   150   150   150   150   150   150   150   150   150   150   150   150   150   150   150   150   |                                         |                                                                                   | 77                     |              | 120   | 40      |
| Columbder                                                                                                                                                                                                                                                                                                                                                                                                                                                                                                                                                                                                                                                                                                                                                                                                                                                                                                                                                                                                                                                                                                                                                                                                                                                                                                                                                                                                                                                                                                                                                                                                                                                                                                                                                                                                                                                                                                                                                                                                                                                                                                                   | *************************************** |                                                                                   |                        | 8            |       | 45      |
| $ \begin{array}{c ccccccccccccccccccccccccccccccccccc$                                                                                                                                                                                                                                                                                                                                                                                                                                                                                                                                                                                                                                                                                                                                                                                                                                                                                                                                                                                                                                                                                                                                                                                                                                                                                                                                                                                                                                                                                                                                                                                                                                                                                                                                                                                                                                                                                                                                                                                                                                                                      |                                         |                                                                                   |                        |              |       |         |
| $\begin{array}{c ccccccccccccccccccccccccccccccccccc$                                                                                                                                                                                                                                                                                                                                                                                                                                                                                                                                                                                                                                                                                                                                                                                                                                                                                                                                                                                                                                                                                                                                                                                                                                                                                                                                                                                                                                                                                                                                                                                                                                                                                                                                                                                                                                                                                                                                                                                                                                                                       |                                         |                                                                                   |                        |              | 111   |         |
| $\begin{array}{c ccccccccccccccccccccccccccccccccccc$                                                                                                                                                                                                                                                                                                                                                                                                                                                                                                                                                                                                                                                                                                                                                                                                                                                                                                                                                                                                                                                                                                                                                                                                                                                                                                                                                                                                                                                                                                                                                                                                                                                                                                                                                                                                                                                                                                                                                                                                                                                                       | Rubber                                  | 250 ft. 1-in.,                                                                    |                        |              |       |         |
| $\begin{array}{c ccccccccccccccccccccccccccccccccccc$                                                                                                                                                                                                                                                                                                                                                                                                                                                                                                                                                                                                                                                                                                                                                                                                                                                                                                                                                                                                                                                                                                                                                                                                                                                                                                                                                                                                                                                                                                                                                                                                                                                                                                                                                                                                                                                                                                                                                                                                                                                                       |                                         | 250 ft 1-in                                                                       | 54                     | 47           | 136   |         |
| Rubber.       250 ft. 1-in. <td></td> <td></td> <td>67</td> <td>29</td> <td>139</td> <td>55</td>                                                                                                                                                                                                                                                                                                                                                                                                                                                                                                                                                                                                                                                                                                                                                                                                                                                                                                                                                                                                                                                                                                                                                                                                                                                                                                                                                                                                                                                                                                                                                                                                                                                                                                                                                                                                                                                                                                                                                                                                                            |                                         |                                                                                   | 67                     | 29           | 139   | 55      |
| $ \begin{array}{c ccccccccccccccccccccccccccccccccccc$                                                                                                                                                                                                                                                                                                                                                                                                                                                                                                                                                                                                                                                                                                                                                                                                                                                                                                                                                                                                                                                                                                                                                                                                                                                                                                                                                                                                                                                                                                                                                                                                                                                                                                                                                                                                                                                                                                                                                                                                                                                                      | Rubber                                  | 250 ft. 1-in.,                                                                    | 01                     | 23           | 102   | 0.0     |
| Rubber 3000 ft. 2¾-in., 200 ft. 1½-in.,                                                                                                                                                                                                                                                                                                                                                                                                                                                                                                                                                                                                                                                                                                                                                                                                                                                                                                                                                                                                                                                                                                                                                                                                                                                                                                                                                                                                                                                                                                                                                                                                                                                                                                                                                                                                                                                                                                                                                                                                                                                                                     | Rubber                                  | 250 ft. 1-in.,                                                                    |                        |              |       |         |
|                                                                                                                                                                                                                                                                                                                                                                                                                                                                                                                                                                                                                                                                                                                                                                                                                                                                                                                                                                                                                                                                                                                                                                                                                                                                                                                                                                                                                                                                                                                                                                                                                                                                                                                                                                                                                                                                                                                                                                                                                                                                                                                             | Rubber                                  | 250 ft. 1-in., 200 ft. 11/ in.                                                    |                        | 11           |       |         |
|                                                                                                                                                                                                                                                                                                                                                                                                                                                                                                                                                                                                                                                                                                                                                                                                                                                                                                                                                                                                                                                                                                                                                                                                                                                                                                                                                                                                                                                                                                                                                                                                                                                                                                                                                                                                                                                                                                                                                                                                                                                                                                                             | Rabber                                  |                                                                                   | 5                      | 5            | 6     |         |
|                                                                                                                                                                                                                                                                                                                                                                                                                                                                                                                                                                                                                                                                                                                                                                                                                                                                                                                                                                                                                                                                                                                                                                                                                                                                                                                                                                                                                                                                                                                                                                                                                                                                                                                                                                                                                                                                                                                                                                                                                                                                                                                             |                                         |                                                                                   |                        | •••••        |       |         |
|                                                                                                                                                                                                                                                                                                                                                                                                                                                                                                                                                                                                                                                                                                                                                                                                                                                                                                                                                                                                                                                                                                                                                                                                                                                                                                                                                                                                                                                                                                                                                                                                                                                                                                                                                                                                                                                                                                                                                                                                                                                                                                                             |                                         |                                                                                   |                        |              |       |         |