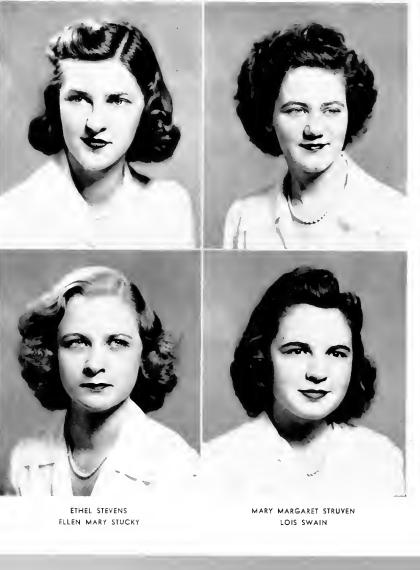

# SENIORS

[ 54 ]

Candidate for Bachelor of Science Lizora Hanes Club, I, 2, 3; President, 4; May Day Committee, 12, 3; Le Cercle 11 - 11 Francais, 1, 2. 41 MARY MARGARET STRUVEN . . . . . . . . . . . Shaker Heights, Ohio Candidate for Bachelor of Science-Western Reserve University, 1; Lizora Hanes Club, 2, 3, 4; Sisters House, President, 3; SALEMITE Business Staff, 2; Advertising Staff Manager, 3; Business Manager, 4; Oncampus Vice President, 4; Chairman of Chapel Committee, 4; Legislative and Judicial Boards Student Council, 4; May Day Committee, 3, 4; Senior Advisor, 4; Tennis, 2, 3; Golf, 3, 4; Swimming, 2; WHO'S WHO, 4, Order of the Scorpion, 4, af the at the 1 ..... 1.26 2 ELLEN MARY STUCKY . . > Fort Myers, Fla. . . . Candidate for Bachelor of Arts 🖇 St. Mary's, I, 2; SALEMITE Staff, 4-11 和最多问题 Winston-Salem, N. C. LOIS SWAIN . . . . . . Candidate for Bachelor of Science Lizora Hanes Club, 1, 2, 3, 4; Student Council, 3; Der Deutsche Verein, 1, President N. C. Home Economics Association.

Ethel

Struvy

Lois

Stucky

FRANCES YELVERTON

BARBARA WHITTIER