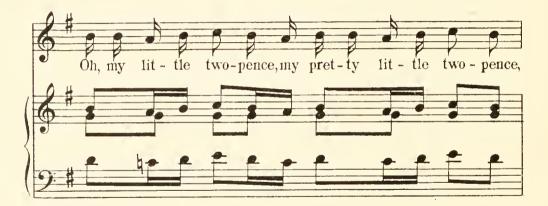

#### FOREWORD

Mv editor insists that I say something about the circumstances which led to the writing of these songs. They were written in response to a frequently repeated request from my wife for some songs that "the whole family could sing together." As we are a large family and the youngest member, Joy, is but four years old, it did not seem possible that anything that she could grasp would appeal to the others.

But, one day, in the midst of other work, I came across some selections from Mother Goose. I realized that here was something which could be equally enjoyed by children of all ages, and even by "grown ups" who are children at heart, and from this resulted the present set of songs. They were written without any particular age in mind. Thus, little Joy sings most of them by heart, while at the same time Mrs. Homer and our eldest daughter, Louise, have found a place for them in their song recitals.

Mother Goose has something for everybody. The wit, humor, and affectionate spirit which fill these rhymes help to show us how much we all have in common and what an artificial and unnecessary barrier age is, anyway.