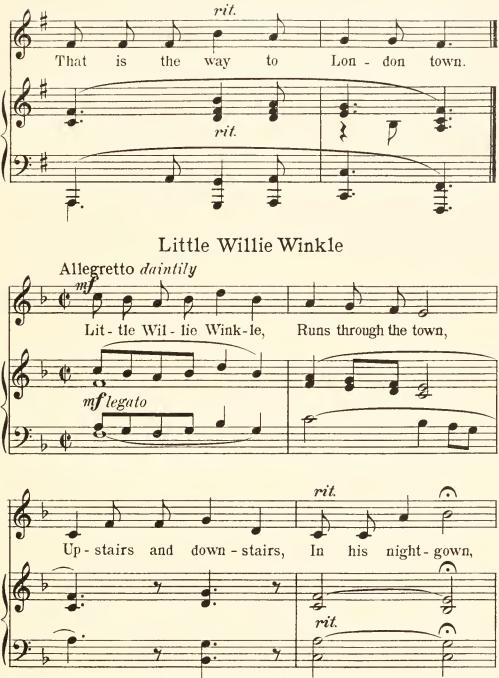

## Solomon Grundy

The House that Jack Built

Allegro gaily, with increasing animation throughout

PART TWO

And "How d' you do?" again.

Dance To Your Daddy

One Misty, Moisty Morning