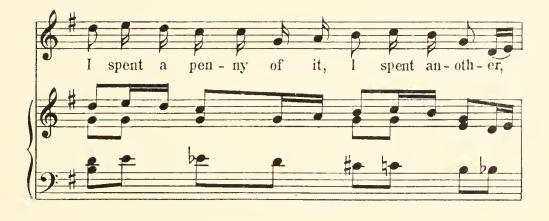

#### FOREWORD

Mv editor insists that I say something about the circumstances which led to the writing of these songs. They were written in response to a frequently repeated request from my wife for some songs that "the whole family could sing together." As we are a large family and the youngest member, Joy, is but four years old, it did not seem possible that anything that she could grasp would appeal to the others.

But, one day, in the midst of other work, I came across some selections from Mother Goose. I realized that here was something which could be equally enjoyed by children of all ages, and even by "grown ups" who are children at heart, and from this resulted the present set of songs. They were written without any particular age in mind. Thus, little Joy sings most of them by heart, while at the same time Mrs. Homer and our eldest daughter, Louise, have found a place for them in their song recitals.

Mother Goose has something for everybody. The wit, humor, and affectionate spirit which fill these rhymes help to show us how much we all have in common and what an artificial and unnecessary barrier age is, anyway.