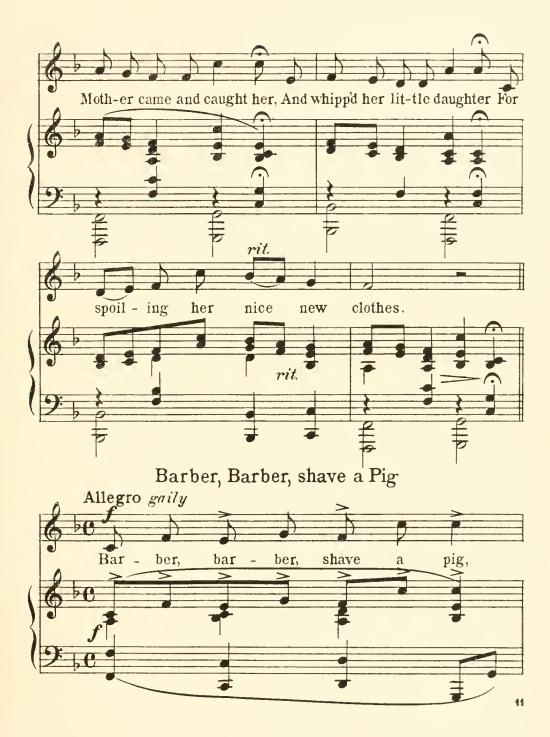

## Solomon Grundy

The House that Jack Built

Allegro gaily, with increasing animation throughout

PART TWO

And "How d' you do?" again.

Dance To Your Daddy

One Misty, Moisty Morning