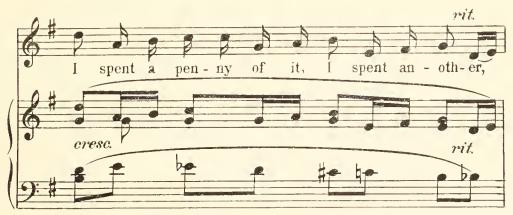

#### FOREWORD

Mv editor insists that I say something about the circumstances which led to the writing of these songs. They were written in response to a frequently repeated request from my wife for some songs that "the whole family could sing together." As we are a large family and the youngest member, Joy, is but four years old, it did not seem possible that anything that she could grasp would appeal to the others.

But, one day, in the midst of other work, I came across some selections from Mother Goose. I realized that here was something which could be equally enjoyed by children of all ages, and even by "grown ups" who are children at heart, and from this resulted the present set of songs. They were written without any particular age in mind. Thus, little Joy sings most of them by heart, while at the same time Mrs. Homer and our eldest daughter, Louise, have found a place for them in their song recitals.

Mother Goose has something for everybody. The wit, humor, and affectionate spirit which fill these rhymes help to show us how much we all have in common and what an artificial and unnecessary barrier age is, anyway.