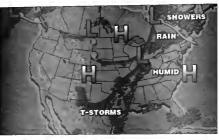

#### The Weekend's Weather

TODAY: Partly sunny with a high of 90 and a low of 66.

TOMORROW: Rain likely with a high of 87 and a low of 6

SATURDAY: Partly cloudy with a high of 85 and a low of 6

SUNDAY Partly cloudy with a high of 86 and a low of 66

#### Weather, p.8

Look for sunny skies with high's in the mid-80's for your weekend.

#### The Weekend's Weather

TODAY: Sunny and warm with a high of 83 and a low of 56

TOMORROW: Continuing to be sunny with a high of 84 and a low of 56.

SATURDAY: Sunny and warm with a high in the mid-80s and lows in the lower