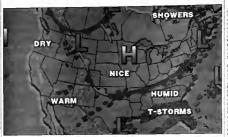

#### The Weekend's Weather

TODAY: Partly sunny with a high of 90 and a low of 66.

TOMORROW: Rain likely with a high of 87 and a low of 6

SATURDAY: Partly cloudy with a high of 85 and a low of 6

SUNDAY Partly cloudy with a high of 86 and a low of 66