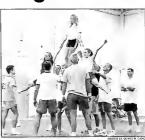

# Jumping off to a good start

New coach holds tryouts for the SAU Gym-Masters squad

Sports Editor

40 committed stu-

dents will make the team

Sports 1600 to The Oyra Matern scan in concluding their find week of regions and new contrib Mynon Mason is pose operational about the performance in his section personal to the contribution of the contribution of the contribution of the post of the good dings from your helders. The operation of the good dings from your helders. The operation of the good dings from your helders. The operation of the good dings from your helders. The operation of the good dings from your helders with the personal person in the contribution of the good dings from your helders and you will be contributed to different personal person in the personal personal person in the personal personal

tion and expension behind him. Mixing pices as initial "basebs up" observation to this year's squad and be appears to be quite parsonate about the opportunities that awar this section as a whole opportunities that awar this section as a whole opportunities. But Gym-Masteris team will be performing at various elementary and public high schools. The squad also hopes to perform their presentation during baff-times of the current lockost situation in the NBA.

those is National Backerboll Association good for foreign their pre-estation during beforeign the subsection good for the current location among the National Conference of the current location among the National Approximately of the subsection before finducing by Ninday Speciments 7, at the latest have addressed from good many root, and the condition subsects will make the state of the subsection of the s

Veteran Gym-Masters demonstrate some routines during Gym-Master try Tuesday olght.