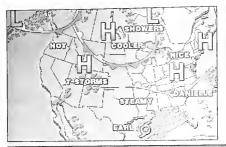

#### The Weekend's Weather

TODAY: Partly sunny with a high of 90 and a low of 66.

TOMORROW: Rain likely with a high of 87 and a low of 6

SATURDAY: Partly cloudy with a high of 85 and a low of 6

SUNDAY Partly cloudy with a high of 86 and a low of 66