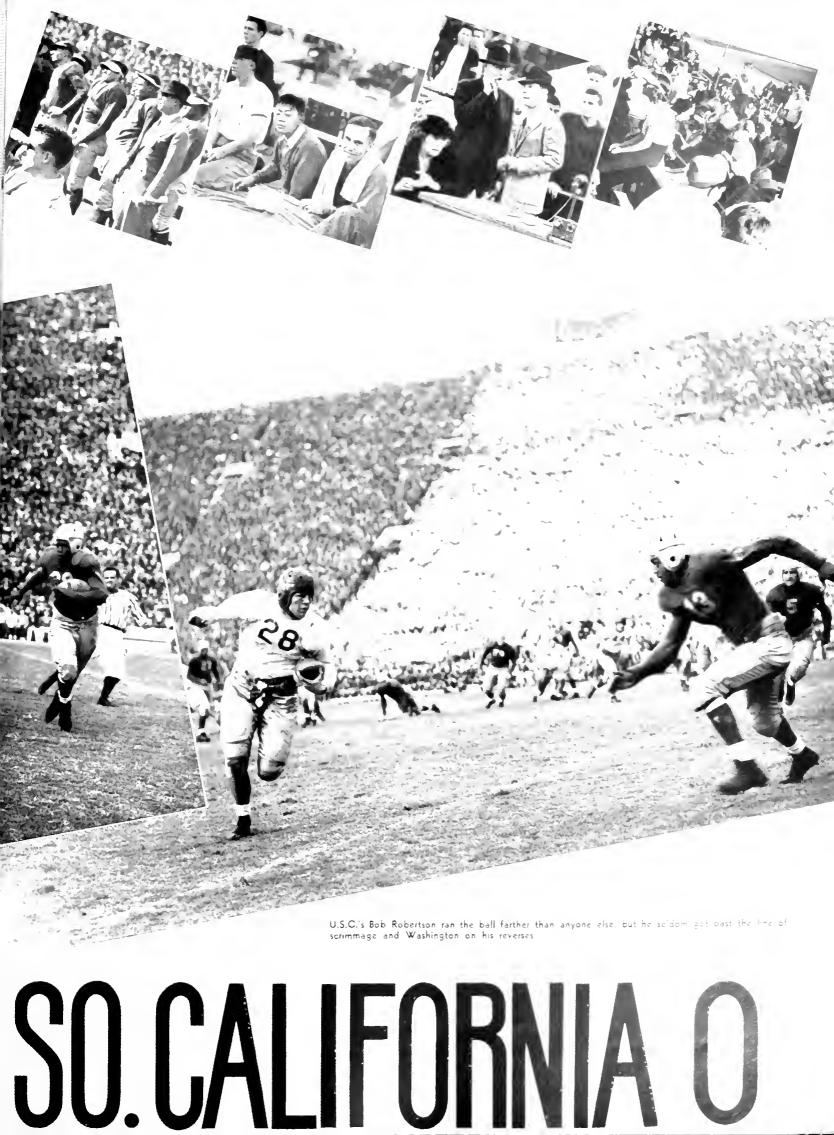

e conference vote for U.S.C. Repeated fumbling lept the Blue and Gold warriors from getting an offense under way in the first half. The Trojans very nearly scored in the first quarter when a running attack brought the ball down to the one , and line, but Lansdell fumbled there when he was hit by Mathews and Robinson, and Strode recovered in the endzone for an automatic touchback. For Bruin rooters the game really began when the Bruin fourth-quarter rally produced five successive first downs. Paced by Kenny Washington's passing and running, the ball was brought to the Trojan two yard line. Here, two yards from victory and the Bawli the advance was stopped and U.C.L.A. lost the call. Pugged clay on the part of sophomores and 

The Trojan beef trust had been laying for Robinson

## BRUINS O





Hampered tremendously by a small squad and arr avaianche of injuries, Freddie Oster's 1939 Brubabes finished a disastrous season without a victory and were forced to cancel the all-important S.C. game because they couldn't field a full team. The injury jinx started imme diately with the first game which the frosh lost to Santa Ana Junior College, 24-0. Six backs, including Leo Meacher and Glen Burns, were lost from the already inade quate squad. Oceanside Junior College tripped the pea greeners in the next game, 16-0, and removed for the season Lapinski, a valuable guard. The Berkeley frosh arrived and for the first half the Brubabes clicked: then the heat and the lack of reserves took their toll, the final score being 41-14 in favor of the northern brothers. Herb Weiner, outstanding e