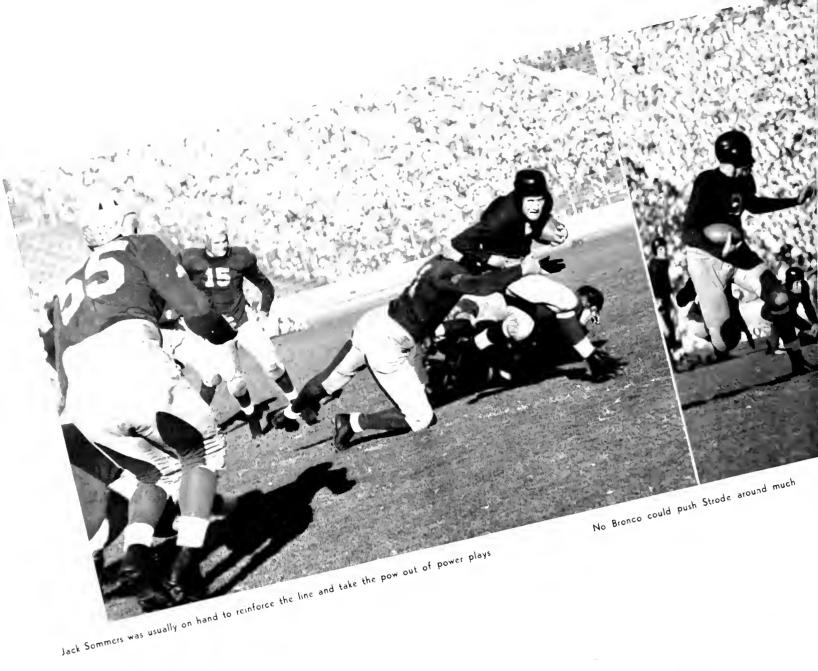

ed an ability to go places, even without Jackie Robinson, whose injured knee Feet him on the sidelines. Ray Bartlett and Charlie Fenenbock alternated at right half. Kenny Washington rambled 65 yards to give U.C.L.A. its first touchduen. A Washington to MacPherson bass accounted for the ethind tally. Another of Washington's cases, this time to Woody Strode, gave the Bruins their third touchduer fur all invincing victory. The outstanding line play it free is the stanford and Oregon. The Uclans outind is parted instead and even out-punted to be stead of their for a complete triumph. Frawley kicks the extra point that ties the score

# BRUINS 20

The line yawns open for Washington on the hidden ball play. Cantor fakes around to the left: Robinson is already over to the sidelines CALIFORNIA 7



A rearing, plunging Bronco came south to meet a slashing, clawing Bruin: honors were even. Highlighting the bruising, scoreless battle were the three main futile scoring drives; two by Santa Clara and one by the Bruins. Santa Clara in the second quarter reached the Bruin two; and again in the third the Broncos got to the nine yard line, where a fourth down field goal try failed. With six minutes to play, the Blue and Gold really rolled when, sparled by Leo Cantor and "Klubbing Kenny" Washington, it moved steam-roller fashion to the Bronce three. There, with five seconds left, a fifteen yard cenalty set the Bruins back, and a twenty-eight yard place ist by Jack Sommers fell heartbreakingly short. Pleasant surprise was the continued improvement in Bruin line play. This game was the first o