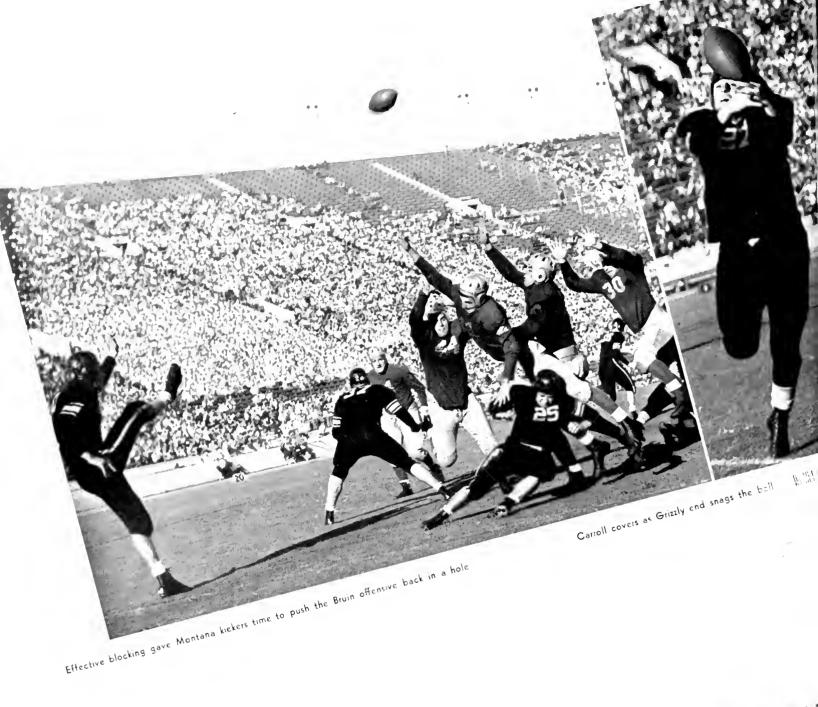

tatistics and very nearly came out ahead on the localedicard. After the local shock troops had been rushed back in the first quarter, Horrell cent in the regu-Robinson immediately rushed the ball fifty-two yards down the field to the Stanford thirt, six yard line. After iving the ball on downs, the Bruins came back in the in indiquarter to recover an Indian fumble. Five plays iter the Bruins coored a touchdown with Overlin carrying a coll was un a ten , and run around end. In the third now which we Brun purt that netted eight yards in a risen core. With three and e helf none and quarter Robinson intercepted a i so so so to the enemy dign' yard Contor Washington : that the call over from Robinson in the same reacting the entra

Wynne blocks as Gilmore gets off a short punt

## BRUINS 14





As a comeback from the previous week's Stanford showing, the Bruin Varsity easily overwhelmed a fighting Montana team. The regulars started the game for the first time this season and made two quick scores in the first quarter. Both touchdowns were made by Kenny Washington; the first followed a sixty-eight yard run. The second score was made from the six yard line. The reserves played the rest of the game, with the exception of a few minutes in the third quarter when the first string rushed in to make another score. As an Washington made the tally, this time on an eleven hard causet. The conversions were made by co-captain Frawley. Montana's touchdown was made in the waning moments of the fourth quarter when Hudacek plunged over from the one hard line.



Ducks pushed and the Brains and