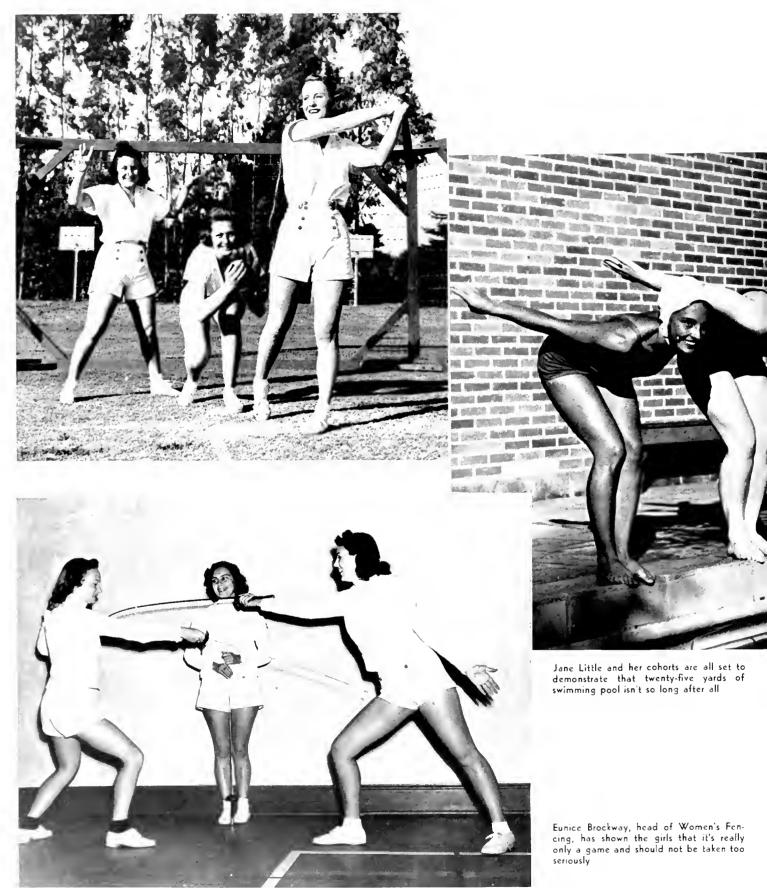

e Steitz, Martha Glenn, Barbara Hale, Shirley Peterson. Betty Whidden, Eunice Brockway, Jean Kunkel, Dolly Reeves, Marirma Brown, Virginia Bishop, Joyce Munson, Jessie Thompson, Barbara Inhofe. Queen of the coffers was Jacquelin Perry. As treasurer she handled the W.A.A. funds. Some fund, eh?

Vice-President Mary Fawley had charge of banquets and special programs, and handled most of Barbara Wight's dirty work, as a vice-president should.

> Koto Inui spent hours writing up minutes, which is very confusing. Ruth Nelson as corresponding secretary wrote all the letters, which she enjoyed doing because she liked to lick the stamps.

Pernaps the women use a different set of signals because the smile on the batter's face belies the fact that she seems to have three strikes against her already





## QUEENS





"She is a Queen" said the Homecoming Committee, when they discovered the gaiety and beauty which had been tucked away in the Spanish department in the person of Eleanor Everett. Experts agreed with them and Eleanor became U.C.L.A.'s co-ed number one.

The lovely face of Ayleen Searly a tail gift for any receive on campus because of her participation in D. Phrateret and her affiliation with Tri Delt. Ayleen's charming intermality and ready smile have contributed much to her popularity.





The campus has shown its recognition of Barbara Nichols' pulchritude by naming her Attendant to the Homecoming Queen and favorite model of A.W.S. fashion shows, Glamorous Barbara is an outstanding asset to the Delta Gamma's front line.

In September Ellinor Vetter a tracter of Congel w