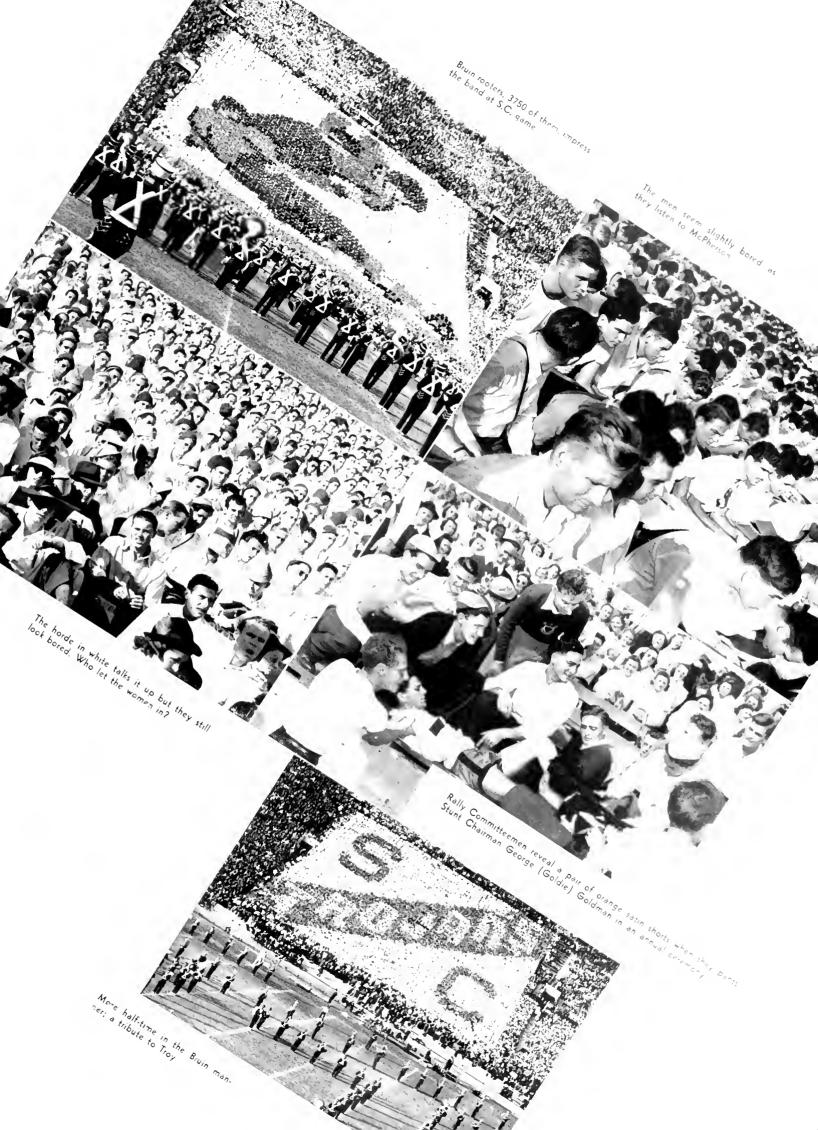

s and scored on a Washington-to-Strode aerial. Frawley muffed the attempted conversion. The Cougars surged right back and early in the second quarter they crossed the goal and converted. As playing time diminished in the fourth quarter, the Blue and Gold attack exploded into action. A sustained power-drive took the ball down to the Cougar twenty-five where Washington passed to Robinson for a score that put the Bruins in the lead. Robinson quickly scored again on a thirty-five yard run. In the last minute of play the local reserves scored a touchdown on their own.

The Cougar running attack, dangerous at first, bogged down and then was snowed under in the final period

 $U.C.L.A.\,s$  invisible backfield made the most of the foggy might when the Golddust Twins ran wild in the last quarter



Nave didn't get through every time, but it took a lot of Bruin to stop him

Battling for four scoreless quarters, the Bruins maintained their undefeated record for the year, but were nosed out of the Rose Bowl bid by the conference vote for U.S.C. Repeated fumbling lept the Blue and Gold warriors from getting an offense under way in the first half. The Trojans very nearly scored in the first quarter when a running attack brought the ball down to the one , and line, but Lansdell fumbled there when he was hit by Mathews and Robinson, and Strode recovered in the endzone for an automatic touchback. For Bruin rooters the game really began when the Bruin fourth-quarter rally produced five successive first downs. Paced by Kenny Washington's passing and running, the ball was brought to the Troja