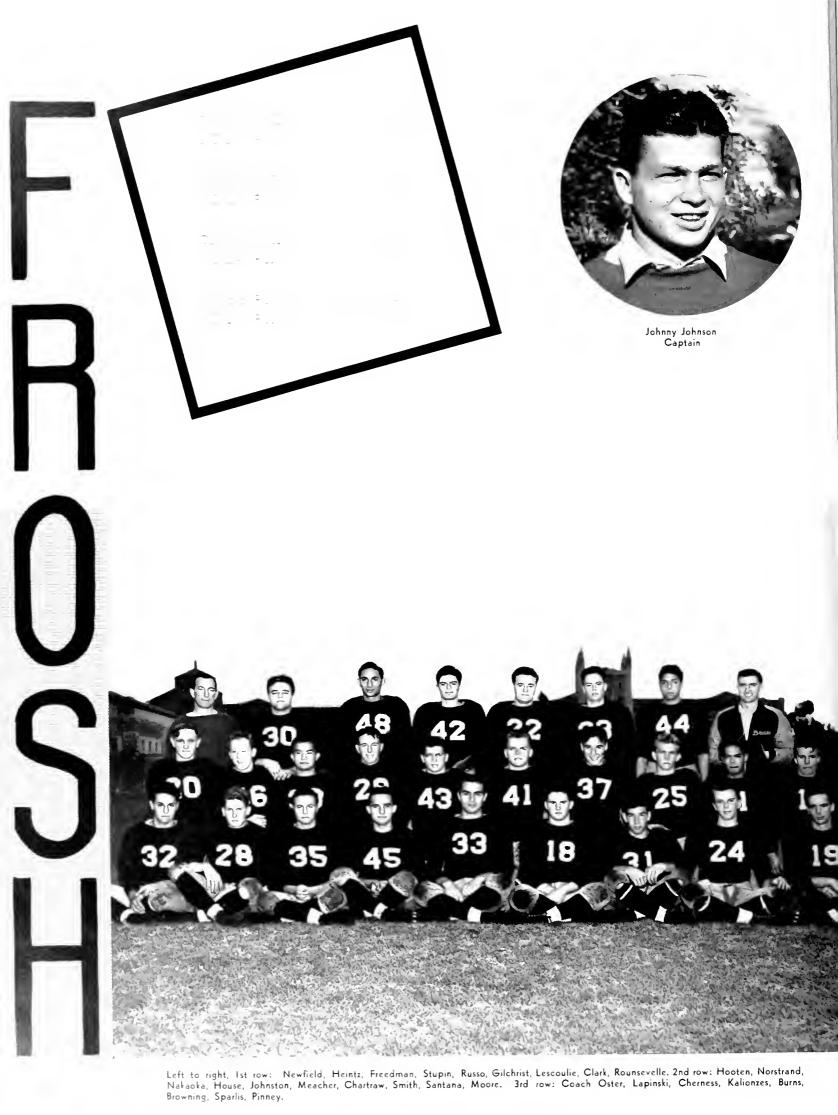

conference vote for U.S.C. Repeated fumbling lept the Blue and Gold warriors from getting an offense under way in the first half. The Trojans very nearly scored in the first quarter when a running attack brought the ball down to the one , and line, but Lansdell fumbled there when he was hit by Mathews and Robinson, and Strode recovered in the endzone for an automatic touchback. For Bruin rooters the game really began when the Bruin fourth-quarter rally produced five successive first downs. Paced by Kenny Washington's passing and running, the ball was brought to the Trojan two yard line. Here, two yards from victory and the Bawli the advance was stopped and U.C.L.A. lost the call. Pugged clay on the part of sophomores and 

The Trojan beef trust had been laying for Robinson

## BRUINS O





Hampered tremendously by a small squad and arr avaianche of injuries, Freddie Oster's 1939 Brubabes finished a disastrous season without a victory and were forced to cancel the all-important S.C. game because they couldn't field a full team. The injury jinx started imme diately with the first game which the frosh lost to Santa Ana Junior College, 24-0. Six backs, including Leo Meacher and Glen Burns, were lost from the already inade quate squad. Oceanside Junior College tripped the pea greeners in the next game, 16-0, and removed for the season Lapinski, a valuable guard. The Berkeley frosh arrived and for the first half the Brubabes clicked: then the heat and the lack of reserves took their toll, the final score being 41-14 in favor of the northern brothers. Herb Weiner, outstanding end