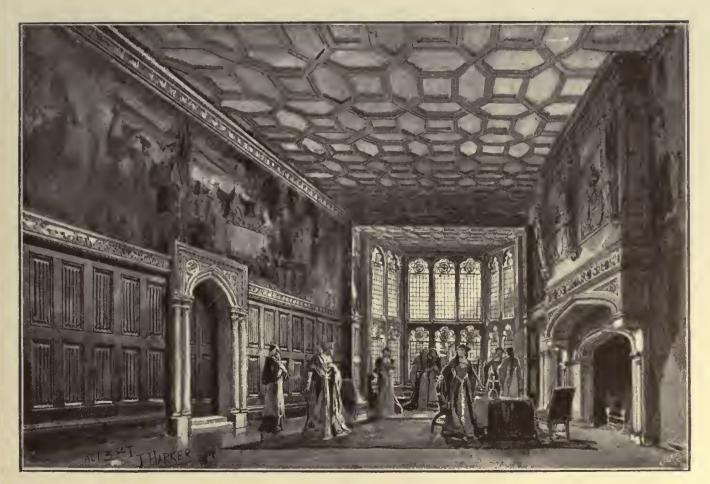

# Act E.

| SCENE  | 1London - The Palace at Bridewell                                                                                    |         |   | J. Harker.      |
|--------|----------------------------------------------------------------------------------------------------------------------|---------|---|-----------------|
|        | 2.—Outside the Palace                                                                                                |         |   |                 |
| Scene  | 3. The Council Chamber in the Palace                                                                                 | · · · · |   | Hawes Craven.   |
| Scene  | 4 A Courtyard                                                                                                        | • • •   |   |                 |
| Scene  | 5.—A Hall in York Place                                                                                              |         | ) |                 |
|        | Act XX.                                                                                                              |         |   |                 |
| Scene  | 1. The King's Stairs, Westminster                                                                                    |         | ) |                 |
| Scene  | 2.—An Antechamber in the Palace                                                                                      |         |   | Hagnes Creasion |
| Scene  | 3.—A Garden in the Palace                                                                                            |         |   | Thubes Cruten.  |
| Scene  | 1. The King's Stairs, Westminster 2.—An Antechamber in the Palace 3.—A Garden in the Palace 4.—A Hall in Blackfriars |         | ) |                 |
|        | Act HH.                                                                                                              |         |   |                 |
| SCHARE |                                                                                                                      |         | ) |                 |
| SCENE  | 1.—The Queen's Apartment<br>2.—The Palace at Bridewell                                                               |         |   | J. Harker.      |
| CENE   |                                                                                                                      |         | * |                 |
|        | Act XV.                                                                                                              |         |   |                 |
| Scene  | 1A Street in Westminster                                                                                             |         | ) | W Telhin        |
| Scene  | 1.—A Street in Westminster 2.—Kimbolton                                                                              |         | ∫ | W. I cioin.     |
|        | Act V.                                                                                                               |         |   |                 |
| C      |                                                                                                                      |         |   | Harve Cream     |
| Green  | wich—Church of the Grey Friars                                                                                       | • • •   |   | Hawes Craven.   |

Bow Church

ACT II., SCENE 4.

ACT III., SCENE I.

CARDINAL WOLSEY.

ACT IV., Scene 1.

QUEEN KATHARINE ACT. IV., SCRNR 2.

ACT IV., SCENE 2.

Act V.