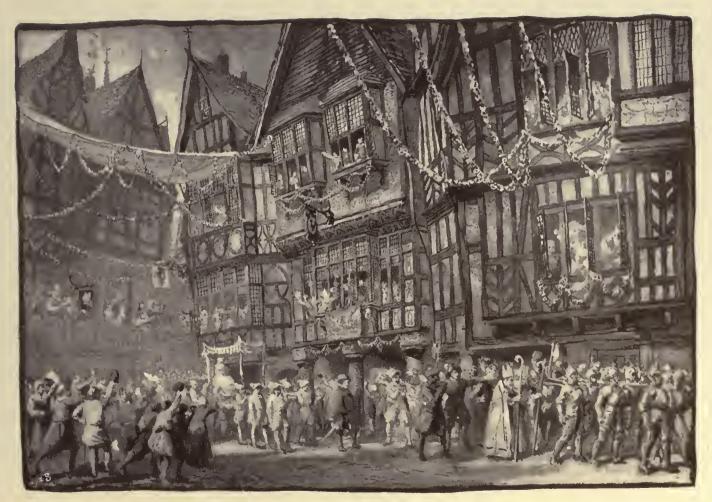

# Act E.

| SCENE  | 1London - The Palace at Bridewell                                                                                    |         |   | J. Harker.      |
|--------|----------------------------------------------------------------------------------------------------------------------|---------|---|-----------------|
|        | 2.—Outside the Palace                                                                                                |         |   |                 |
| Scene  | 3. The Council Chamber in the Palace                                                                                 | · · · · |   | Hawes Craven.   |
| Scene  | 4 A Courtyard                                                                                                        | • • •   |   |                 |
| Scene  | 5.—A Hall in York Place                                                                                              |         | ) |                 |
|        | Act XX.                                                                                                              |         |   |                 |
| Scene  | 1. The King's Stairs, Westminster                                                                                    |         | ) |                 |
| Scene  | 2.—An Antechamber in the Palace                                                                                      |         |   | Hagnes Creasion |
| Scene  | 3.—A Garden in the Palace                                                                                            |         |   | Thubes Cruten.  |
| Scene  | 1. The King's Stairs, Westminster 2.—An Antechamber in the Palace 3.—A Garden in the Palace 4.—A Hall in Blackfriars |         | ) |                 |
|        | Act HH.                                                                                                              |         |   |                 |
| SCHARE |                                                                                                                      |         | ) |                 |
| SCENE  | 1.—The Queen's Apartment<br>2.—The Palace at Bridewell                                                               |         |   | J. Harker.      |
| CENE   |                                                                                                                      |         | * |                 |
|        | Act XV.                                                                                                              |         |   |                 |
| Scene  | 1A Street in Westminster                                                                                             |         | ) | W Telhin        |
| Scene  | 1.—A Street in Westminster 2.—Kimbolton                                                                              |         | ∫ | W. I cioin.     |
|        | Act V.                                                                                                               |         |   |                 |
| C      |                                                                                                                      |         |   | Harve Cream     |
| Green  | wich—Church of the Grey Friars                                                                                       | • • •   |   | Hawes Craven.   |

CARDINAL WOLSEY.

QUEEN KATHARINE.

ACT I., SCENE I.

Act I., Scene 2.

KING HENRY VIII.

ACT I., SCENE 3.

Act I., Scene 5.

Whitefriars Fleet River Bridewell