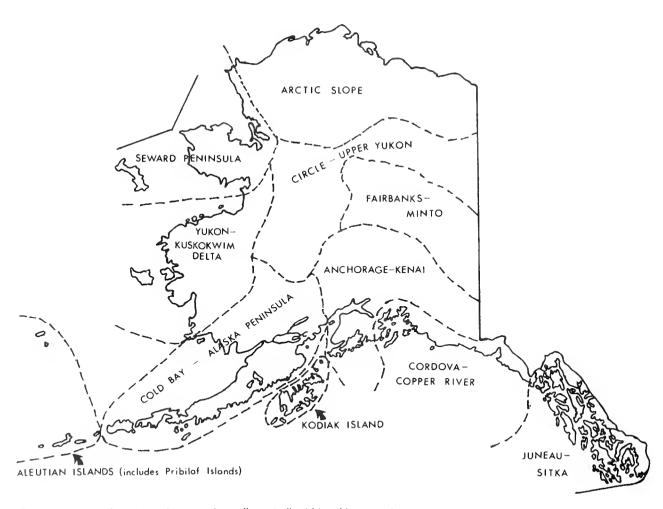

FIG. 1.——Areas of Alaska designated as "counties" within this report.

Fig. 1. Areas of Alaska designated as "counties" within this report.

TABLE 1.--NUMBERS OF MIGRATORY BIRD HUNTING STAMPS SOLD BY COUNTY AND STATE DURING THE FIRST 3 QUARTERS OF THE FISCAL YEAR (JULY 1 THROUGH MARCH 31) AND BY STATE AND FLYWAY DURING THE ENTIRE FISCAL YEAR AS REPOPTED BY THE U.S. POSTAL SERVICE FOR FISCAL YEARS 1962 THROUGH 1971: ATLANTIC FLYWAY.