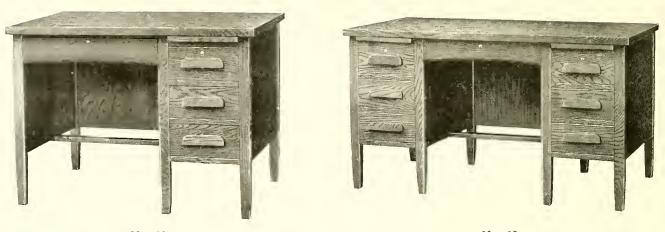

No. 2538QO—Quartered Oak No. 2538M—Mahogany No. 2538W—Walnut Size 55" long, 32" wide Shipping weight, 195 lbs.

Illustrating No. 2587QO

No. 2587—May be had with typewriter compartment in right pedestal.

Showing rear view of No. 2561 and No. 2553 on page 6, also No. 2867, No. 2861 and No. 2853 on page 2

Built-up 5-ply top of wood named, 1¼" thick, posts are of 1¾" thickness tapered at bottom. The drawers are fully boxed in. Dovetailed front and back. 3-ply hardwood bottoms. Pen and pencit tray in knee drawer. Upper right drawer in typewriter desks equipped with stationery rack. Solid cast brass pulls are furnished on all desks at no additional cost. Flay ket lock in knee drawer with all metal locking device controlled by knee drawer. Special dust-proof bottoms under typewriter compartment in typewriter desks. Finish: Quartered Oak in regular office Light Oak or School Furniture Brown, on order, Mahogany in Brown Mahogany and the Walnut in American Walnut.

For tables to match these desks see 2500 line, page 12.