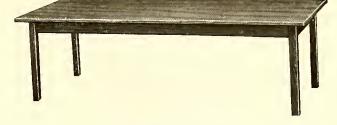

#### Tables for School Room or Office

Tables as illustrated. Tops of 5-ply quartered oak, mahogany or walnut veneer, edges vaneered. Legs and rails of quartered oak or smooth grained quartered gum on mahogany and walnut. Drawers on one side only with 3-ply bottoms framed in. Finish: School Furniture Brown, Light Oak, Mahogany or American Walnut, rubbed.

Made from plain oak or gumwood with  $1\frac{1}{4}$ " 5-ply quartered oak, genuine mahogany or walnut veneer tops. Legs  $2\frac{1}{2}$ " square, tapered, with brass ferrules and sliding shoes, and attached to table with 3" hanger bolts. Finish: School Furniture Brown, Light Oak, Mahogany or American Walnut. Shipped K. D.

These tables match the desks on pages 8 and 9.

BR 9 MOM MARON

01010