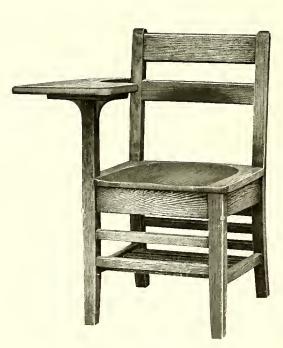

''x1''$ . Front posts  $1\frac{3}{4}''x1\frac{3}{4}''$ tapered. Box rails  $2\frac{1}{2}''$  wide. Seat  $17''x16\frac{3}{8}''x1''$ . Front and rear stretchers  $\frac{7}{8}''x1\frac{1}{8}''$ , side stretchers  $\frac{7}{8}''x1\frac{1}{2}''$ . Bookslats  $\frac{3}{8}''x2\frac{1}{2}''$ . Tablet arm  $23\frac{1}{2}''x11\frac{1}{4}''x1''$ . Top cross back  $5\frac{1}{2}''$ wide, lower cross back 3'' wide. Arm attached to back post by heavy 3-way steel brace and maple dowel and to the front post by a brace  $1\frac{1}{2}''$  thick grooved and fastened to post and arm with screws. Back posts, cross backs, seat and arm rounded. Spiral dowel construction, equipped with WITTLIFF BRACE. Finish: School Furniture Brown or Light Oak, dull lacquer.

Shipping weight, 30 lbs.



No. 307QO-Quartered Oak



No. 699



### No. 699 TABLET ARM CHAIR

Extra heavy tablet arm chair made in selected, plain oak, with either quartered oak or hard maple tablet arm.

No. 699QO—Same in quartered oak.

#### Specifications:

Back posts  $1\frac{3}{4}$ "x $1\frac{3}{4}$ ", steam bent, front posts  $1\frac{3}{4}$ "x $1\frac{3}{4}$ " tapered. Front and rear stretchers  $\frac{7}{8}$ "x1", side stretchers  $\frac{7}{8}$ "x $1\frac{3}{8}$ ", book slats  $\frac{3}{8}$ "x $1\frac{3}{4}$ ". Special design saddled seat 17" wide front, 16" wide at back,  $15\frac{1}{2}$ " deep. Box rails 3" wide. Seat attached by eight screws. Cross backs rounded, lower cross back posture cut. Tablet arm  $11\frac{1}{4}$ "x $23\frac{1}{2}$ " attached to back post by heavy 3-way steel brace and to front posts by 3"x9" cross brace,