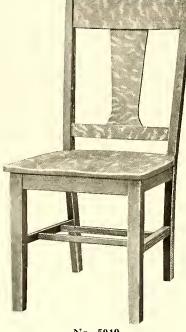

tapered. Back posts steam bent finished  $1\times1\frac{3}{4}$ ". Saddle seat full boxed with 2" rails. Back rail bent with seat framed in. Seat 17" wide front, 15" wide back, and 16" deep. Carried in stock in School Furniture Brown and Light Oak, becaused. Shipping wight 17 becaused. lacquered. Shipping weight 17 lbs.

#### No. 5019

Quartered Oak. Front post  $1\frac{1}{2}$ " square tapered. Back post  $1\frac{3}{4}$ "x1" steam bent. Saddle seat, full boxed 2" rails. Seat 17"x16 $\frac{1}{2}$ ". Height over all  $36\frac{1}{2}$ ". Height back above seat  $19\frac{3}{4}$ ". Back panel  $12\frac{1}{4}$ "x5". Top cross back 4" wide. Equipped with WITTLIFF BRACE. Finish: School Furni-ture Brown or Light Oak lacquer. Shipping weight ture Brown or Light Oak lacquer. Shipping weight 17 lbs.





No. 5019

All chairs on this page equipped with WITTLIFF BRACES



#### No. 5012QO No. 5012

Same Plain Oak

Special design for high school library, domestic Special design for high school fibrary, domestic science and general use. Material, selected quar-tered oak. Seat  $15\frac{1}{2}^{\prime\prime\prime}$  wide x  $15\frac{1}{2}^{\prime\prime\prime}$  deep. Back post  $1\frac{1}{2}^{\prime\prime\prime}x1^{\prime\prime}$  steam bent. Front posts  $1\frac{1}{2}^{\prime\prime}x1\frac{1}{2}^{\prime\prime\prime}x1\frac{1}{2}^{\prime\prime\prime}x1\frac{1}{2}^{\prime\prime\prime}x1\frac{1}{2}^{\prime\prime\prime}x1\frac{1}{2}^{\prime\prime\prime}x1\frac{1}{2}^{\prime\prime\prime}x1\frac{1}{2}^{\prime\prime\prime}x1\frac{1}{2}^{\prime\prime\prime}x1\frac{1}{2}^{\prime\prime\prime}x1\frac{1}{