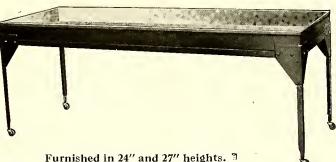

onary.

Shipping weight, 130 lbs. per dozen.



No. 143 TELEPHONE STAND

Quartered oak top 16x20". Plain oak base.

No. 143M—Same in imitation Mahogany.

No. 143W—Same in imitation Walnut. Height of top 30½" Height of shelf 19¾" Shipping weight 25 lbs.

# Sand Tables

# CONSULT PRICE LIST FOR TOPS TO THESE TABLES CONVERTING THEM INTO REGULAR TABLES.



SAND TABLE No. 77—Unlined. No. 78—Metal lined. Shipping weight 100 lbs.

Made from hardwood throughout. Size 72'' long, 30'' wide, 5'' deep, 24'' high, securely braced on underneath side. Legs  $2\frac{1}{2}''$  square, attached by  $\frac{3}{4}x3''$  hanger bolts and equipped with  $1\frac{1}{2}''$  diameter steel roller bearing casters. Finish: School Furniture Brown. Furnished either unlined or lined with heavy metal pans. Shipped K. D.



Furnished in 24" and 27" heights. <sup>3</sup> Please specify which wanted when ordering.

## No. 79 STEEL SAND TABLE

Shipping weight 100 pounds.

"Built like a skyscraper." Size 72 inches long, 27 inches wide, pan 4 inches deep. Made of one sheet heavy steel with extra strong steel angle frame. Equipped with ball bearing casters. Finish: Outside olive green, inside of pan galvanized surface. Shipped K. D.





# Grade Tables



## TABLES WITH DRAWERS

| <b>Plain</b> Oal | ś        | Maple |                    | Shipping | Plain Oak |          | Maple |                                 | Shipping         |
|------------------|----------|-------|--------------------|----------|-----------|----------|-------|---------------------------------|------------------|
| Nos.             | Sizes