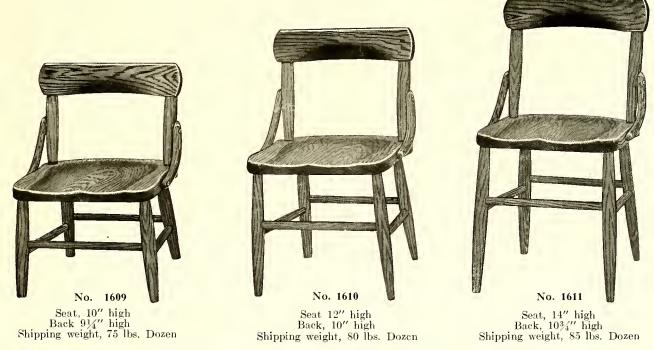

No. 2082 Quartered Oak No. 1982 Plain Oak

No. 2080 Quartered Oak No. 1980 Plain Oak

No. 1834—Pecan, Walnut or Mahogany finish

No. 1934—Plain Oak

No. 2034—Quartered Oak Shipping weight, 12 lbs.

Height of back from floor 28", above seat 10<sup>3</sup>/<sub>4</sub>". Improved design saddled seat, 16" wide, 14" deep, 1<sup>1</sup>/<sub>4</sub>" thick. Regularly made 18" high. Can supply up to 20" same price. THIS CHAIR ESPECIALLY DESIGNED FOR TYPEWRITER AND LABORA-TORY DEPARTMENTS. Finish: School Furniture Brown or Light Oak lacquered.