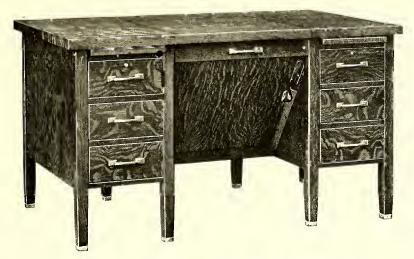

For tables to match these desks, see the **2800T** line on page 12.

Illustrating No. 2887-QO

| Quartered Oak | Mahogany                        | Walnut     | Length   | $\stackrel{ m Width}{ m 34}$ | Height | Weight   |
|---------------|---------------------------------|------------|----------|------------------------------|--------|----------|
| No. 2887-QO   | No. 2887-M                      | No. 2887-W | 60       |                              | 30½    | 200 lbs. |
| Ν             | compartment i<br>oplied at same | υ.         | edestal. |                              |        |          |