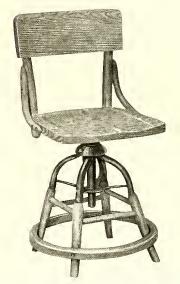

No. 2082 Quartered Oak No. 1982 Plain Oak

No. 2080 Quartered Oak No. 1980 Plain Oak

No. 1834—Pecan, Walnut or Mahogany finish

No. 1934—Plain Oak

No. 2034—Quartered Oak Shipping weight, 12 lbs.

Height of back from floor 28", above seat 10<sup>3</sup>/<sub>4</sub>". Improved design saddled seat, 16" wide, 14" deep, 1<sup>1</sup>/<sub>4</sub>" thick. Regularly made 18" high. Can supply up to 20" same price. THIS CHAIR ESPECIALLY DESIGNED FOR TYPEWRITER AND LABORA-TORY DEPARTMENTS. Finish: School Furniture Brown or Light Oak lacquered.