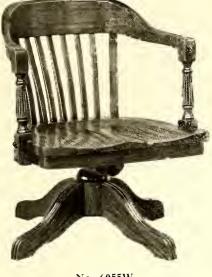

## Office Chairs-Bank of England Design

No. 6055W Height of back above seat.....16" Sitting depth of seat......1734" Width between arms......2014" Weight, Crated, 50 lbs.

#### WITTLIFF BRACES

Furnished on straight chairs at no extra charge when specified. Casters furnished on all revolving chairs. No extra charge.

A very substantially constructed, gracefully designed and attractively finished series is this No. 6000 suite made in a period office style to match the popular Walnut desk suites, in character and color. Special attention is called to the one-piece continuous back post, steam bent and bolted to the solid seat and the single piece steam bent seat rail, as shown in the illustration on page 14.

#### All stock used in these chairs has been well selected and all parts are made extra heavy. The tops of the backs of these chairs are steam bent and the banisters from the seat to the top of the back are posture curved. Only the most modern ideas are embodied in the building of these chairs.

They are made of selected American Pecan. Finish: Walnut in the most popular tone.

No. 6058W Height of back above seat\_\_\_\_\_16'' Sitting depth of seat\_\_\_\_\_16'' Width between arms\_\_\_\_\_18½'' Weight. Crated, 35 lbs.