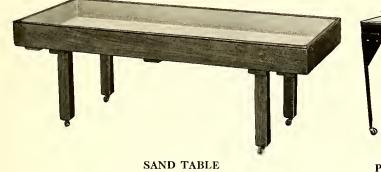

ment



## CABINET OF WEIGHTS AND MEASURES

Shipping weight 75 lbs. Made from plain oak throughout with 3ply, one-piece panel back and door. Furnished with equipment as illustrated or without any equipment whatsoever. Finish: School Furniture Brown or Light Oak, dull.



## BARTLETT DICTIONARY HOLDER

Made from hardwood, or from genuine plain oak. Finish: School Furniture Brown, dull, and equipped with heavy canvas covers for holding the dictionary.

Shipping weight, 130 lbs. per dozen.



No. 143 TELEPHONE STAND

Quartered oak top 16x20". Plain oak base.

No. 143M—Same in imitation Mahogany.

No. 143W—Same in imitation Walnut. Height of top 30½" Height of shelf 19¾" Shipping weight 25 lbs.

# Sand Tables

# CONSULT PRICE LIST FOR TOPS TO THESE TABLES CONVERTING THEM INTO REGULAR TABLES.



SAND TABLE No. 77—Unlined. No. 78—Metal lined. Shipping weight 100 lbs.

Made from hardwood throughout. Size 72'' long, 30'' wide, 5'' deep, 24'' high, securely braced on underneath side. Legs  $2\frac{1}{2}''$  square, attached by  $\frac{3}{4}x3''$  hanger bolts and equipped with  $1\frac{1}{2}''$  diameter steel roller bearing casters. Finish: School Furniture Brown. Furnished either unlined or lined with heavy metal pans. Shipped K. D.



Furnished in 24" and 27" heights. <sup>3</sup> Please specify which wanted when ordering.

## No. 79 STEEL SAND TABLE

Shipping weight 100 pounds.

"Built like a skyscraper." Size 72 inches long, 27 inches wide, pan 4 inches deep. Made of one sheet heavy steel with extra strong steel angle frame. Equipped with ball bearing casters. Finish: Outside o