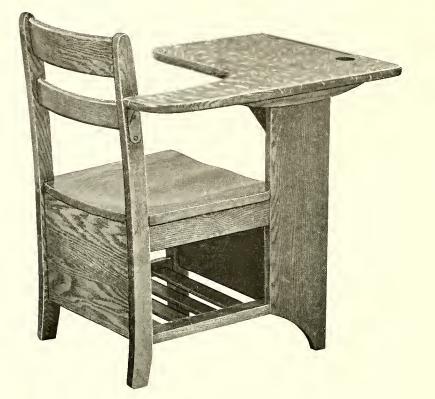

## **Teachers' and Office Desks**

- Jones

No. 2342

No. 2342 No. 2342M No. 2342W Size 42" long by 30" wide. Shipping weight, 115 lbs.

| No.  | 2336                   |
|------|------------------------|
| No.  | 2336M—Mahogany         |
| No.  | 2336W—Walnut           |
| Size | 36" long by 26" wide.  |
| Ship | pping weight, 100 lbs. |

No. 2339

| No. 2339                        | No. 2338                          |
|---------------------------------|-----------------------------------|
| No. 2339M—Mahogany              | No. 2338M—Maho <mark>g</mark> any |
| No. 2339W—Walnut                | No. 2338W—Walnut                  |
| Size $42''$ long by $30''$ wide | Size 54" long by 30" wide         |
| Single Pedestal                 | Double Pedestal                   |
| Shipping weight, 135 lbs.       | Shipping weight, 170 lbs.         |

Tops of quartered oak, mahogany or walnut veneer, 5-ply construction, 1¼" thick. End and back panels 3-ply plain oak or gumwood veneers. Drawers are dovetailed front and back, fully boxed in. Drawers at bottom of right hand pedestal in double pedestal flat top desks partitioned for filing. Pen and pencil tray in knee drawer, which has flat key lock, all metal automatic drawer locking device controlled by knee drawer. Combination brass ferrules and glides on feet. Finish: Oak, finished in Light Office Oak or School Furniture Brown, on order. Mahogany in Brown Mahogany. Walnut in American Walnut.