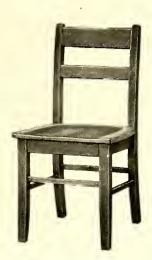

## Teachers' and Office Chairs

he Standard Line

Joness

No. 2050—Quartered Oak No. 2055—Imitation Mahogany or Walnut Shipping weight 42 lbs.

No. 2052—Quartered Oak No. 2057—Imitation Mahogany or Walnut Shipping weight 37 lbs.

WITTLIFF BRACES Furnished on straight chairs at no extra charge when specified. Casters furnished on all revolving chairs. No extra charge.

No. 2054—Quartered Oak No. 1954—Plain Oak No.1854-Imitation Mahogany or Walnut Stenographer's Chair

Width of seat 16", depth 16". Height of back, adjustable,  $12\frac{1}{2}$ " to 19". Base and posts made of  $1\frac{1}{2}$ " stock. Seat, top slat and rails of 1" stock, pressed steel chair iron.

Shipping weight 27 lbs.