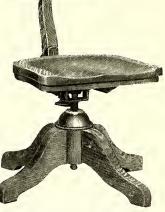

## Teachers' and Office Chairs

he Standard Line

Joness

No. 2050—Quartered Oak No. 2055—Imitation Mahogany or Walnut Shipping weight 42 lbs.

No. 2052—Quartered Oak No. 2057—Imitation Mahogany or Walnut Shipping weight 37 lbs.

Width of seat 16", depth 16". Height of back, adjustable,  $12\frac{1}{2}$ " to 19". Base and posts made of  $1\frac{1}{2}$ " stock. Seat, top slat and rails of 1" stock, pressed steel chair iron.

Shipping weight 27 lbs.