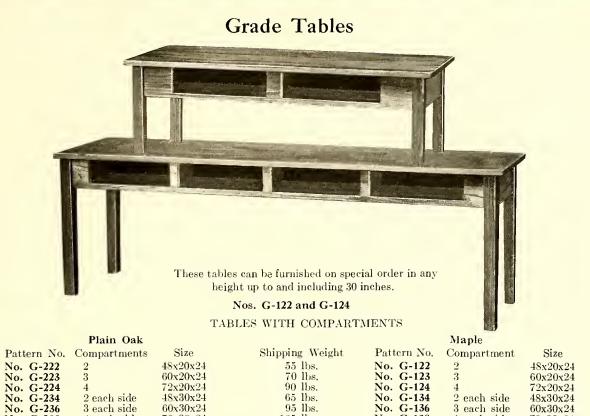

Shipped K. D.

ROHESK?

2800 Line—Match desks on pages 2 and 3. 2500 Line—Match desks on pages 6 and 7.

| No. 297 | No. 297-M | No. 297-W | 72x34x30, weight | 125 lbs. (2  | 2 drawers.) |
|---------|-----------|-----------|------------------|--------------|-------------|
| No. 295 | No. 295-M | No. 295-W | 60x32x30, weight | 100 lbs. (2  | 2 drawers.) |
| No. 293 | No. 293-M | No. 293-W | 50x30x30, weight | - 75 lbs. (1 | drawer.)    |
| No. 292 | No. 292-M | No. 292-W | 42x30x30, weight |              |             |
| No. 291 | No. 291-M | No. 291-W | 36x26x30, weight |              |             |

Made from plain oak or gumwood with  $1\frac{1}{4}$ " 5-ply quartered oak, genuine mahogany or walnut veneer tops. Legs  $2\frac{1}{2}$ " square, tapered, with brass ferrules and sliding shoes, and attached to table with 3" hanger bolts. Finish: School Furniture Brown, Light Oak, Mahogany or American Walnut. Shipped K. D.

These tables match the desks on pages 8 and 9.

BR 9 MOM MARON

01010