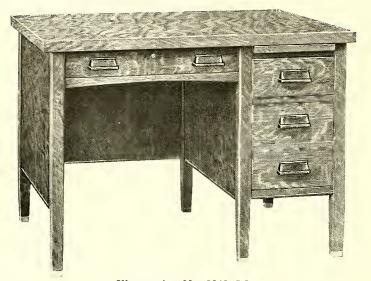

#### Illustrating No. 2838-QO

| Quartered Oak | Mahogany   | Walnut                   | Length | Width | Height          | Weight   |
|---------------|------------|--------------------------|--------|-------|-----------------|----------|
| No. 2838-QO   | No. 2838-M | No. 2838-W Double pedes  | tal 55 | 32    | $30\frac{1}{2}$ | 200 lbs. |
| No. 2839-QO   | No. 2839-M | No. 2839-W Single pedest | al 42  | 32    | $30\frac{1}{2}$ | 150 lbs. |

The drawers in the different styles are partitioned after the most approved style and the right pedestal in the double flat top desks have the double drawer arranged for filing. Flat key lock in the middle drawer and all metal automatic drawer locking device on other drawers. Dust-proof pedestal bottoms and special dust-proof bottom in drophead typewriter desks. Finished as follows: Quartered oak in regular Office Light Oak or School Furniture Brown on special order. Mahogany in Brown Mahogany and the Walnut in American Walnut. Solid cast brass or wood pulls.

For tables to match these desks, see the 2800 line on page 12.

- Values ~ Above The Ordinary 🛰

No. 6038W—Top 38"x26". Shipping weight, 125 lbs.

No. 6043W—Top 20"x16". Shipping weight, 35 lbs.

No. 6061W—Top 60"x34". Shipping weight, 230 lbs.
 No. 6053W—Top 52"x32". Shipping weight, 200 lbs.
 No. 6051W—Top 50"x26". Shipping weight, 160 lbs.