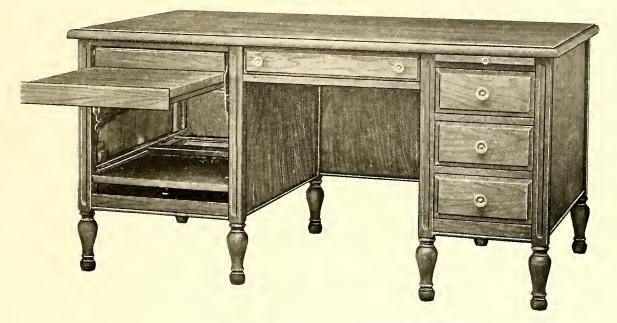

#### SILER CITY, NORTH CAROLINA

Copyright 1932 by Standard School Equipment Company, Incorporated

 Illustrating No. 2842-QO

 Quartered Oak
 Mahogany
 Walnut
 Length
 Width
 Height
 Weight

 No. 2842-QO
 No. 2842-M
 No. 2842-W\_\_\_\_\_\_42
 32
 301/2
 125 lbs.

 Either brass or wood putls supplied at same price.
 Either brass
 Supplied at same price.
 Supplied at same price.

Illustrating No. 2860-QO

| <b>Open</b> Back | Open Back  | Open Back  | Closed Back   | Closed Back | Closed Back |                                                |
|------------------|------------|------------|---------------|-------------|-------------|------------------------------------------------|
| Quartered Oak    | Mahogany   | Walnut     | Quartered Oak | Mahogany    | Walnut      | Lgth Wdth Hght Weight                          |
| Ňo. 2852-QO      | No. 2852-M | No. 2852-W | No. 2853-QO   | No. 2853-M  | No. 2853-W  | $52$ 32 $30\frac{1}{2}$ 150 lbs.               |
| No. 2860-QO      | No. 2860-M | No. 2860-W | No. 2861-QO   | No. 2861-M  | No. 2861-W  | $60  34  30^{1}\overline{2}  200 \text{ lbs.}$ |
| No. 2866-QO      | No. 2866-M | No. 2866-W | No. 2867-QO   | No. 2867-M  | No. 2867-W  | 66 36 $30\frac{1}{2}$ 210 lbs.                 |

The furniture shown on this and the following page is our very best grade of office furniture. The material is selected quartered oak veneer, mahogany veneer or walnut veneer. The posts in the oak desks are solid quartered oak and in the other finishes, quartered gum wood. These desks furnished with open backs or continuous back panels as shown on page 7 at same price.

Writing beds  $1\frac{1}{2}$ " thick, chestnut core with banded edges. Posts  $1\frac{3}{4}$ "x $1\frac{3}{4}$ ", tapered with brass ferrules and steel sliding shoes. Drawers dovetailed front and back with three-ply bottoms framed in, the sides are oak and the interiors are finished with a coat of shellac and a coat of flat varnish. Finish same as those shown on page three.