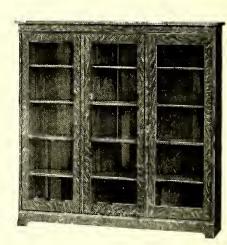

## Tables for School Room or Office

Made of plain oak throughout. Tops 5-ply, 1" veneered. No. 187 and No. 185 have 2 drawers, others only one drawer. No. 187, No. 185 and No. 183 have legs  $2\frac{1}{4}$ " square tapered. No. 182 and No. 181 have legs  $1\frac{3}{4}$ " square tapered, legs attached with 3" hanger bolts. Shipped K. D. Finish: School Furniture Brown or Light Oak, dull.