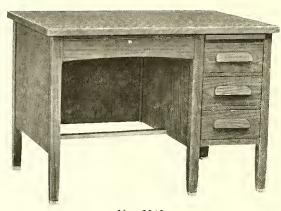

#### Illustrating No. 2838-QO

| Quartered Oak | Mahogany   | Walnut                   | Length | Width | Height          | Weight   |
|---------------|------------|--------------------------|--------|-------|-----------------|----------|
| No. 2838-QO   | No. 2838-M | No. 2838-W Double pedes  | tal 55 | 32    | $30\frac{1}{2}$ | 200 lbs. |
| No. 2839-QO   | No. 2839-M | No. 2839-W Single pedest | al 42  | 32    | $30\frac{1}{2}$ | 150 lbs. |

The drawers in the different styles are partitioned after the most approved style and the right pedestal in the double flat top desks have the double drawer arranged for filing. Flat key lock in the middle drawer and all metal automatic drawer locking device on other drawers. Dust-proof pedestal bottoms and special dust-proof bottom in drophead typewriter desks. Finished as follows: Quartered oak in regular Office Light Oak or School Furniture Brown on special order. Mahogany in Brown Mahogany and the Walnut in American Walnut. Solid cast brass or wood pulls.

For tables to match these desks, see the 2800 line on page 12.

- Values ~ Above The Ordinary 🛰

No. 6038W—Top 38"x26". Shipping weight, 125 lbs.

No. 6043W—Top 20"x16". Shipping weight, 35 lbs.

No. 6061W—Top 60"x34". Shipping weight, 230 lbs.
 No. 6053W—Top 52"x32". Shipping weight, 200 lbs.
 No. 6051W—Top 50"x26". Shipping weight, 160 lbs.