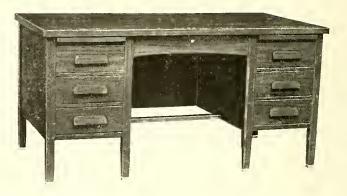

No. 2538QO—Quartered Oak No. 2538M—Mahogany No. 2538W—Walnut Size 55" long, 32" wide Shipping weight, 195 lbs.

Illustrating No. 2587QO

No. 2587—May be had with typewriter compartment in right pedestal.

Showing rear view of No. 2561 and No. 2553 on page 6, also No. 2867, No. 2861 and No. 2853 on page 2

Built-up 5-ply top of wood named, 1¼" thick, posts are of 1¾" thickness tapered at bottom. The drawers are fully boxed in. Dovetailed front and back. 3-ply hardwood bottoms. Pen and pencit tray in knee drawer. Upper right drawer in typewriter desks equipped with stationery rack. Solid cast brass pulls are furnished on all desks at no additional cost. Flay ket lock in knee drawer with all metal locking device controlled by knee drawer. Special dust-proof bottoms under typewriter compartment in typewriter desks. Finish: Quartered Oak in regular office Light Oak or School Furniture Brown, on order, Mahogany in Brown Mahogany and the Walnut in American Walnut.

For tables to match these desks see 2500 line, page 12.