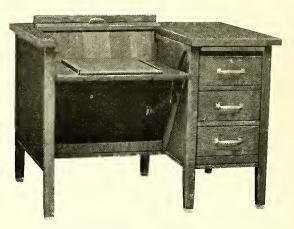

## **Typewriter Tables and Desks**

No. C-13-Plain oak top and base Finish: School Furniture Brown or Light Oak.

No. C-13W-Walnut top, gumwood base Finish: American Walnut

No. C-13M—Mahogany top, gumwood base. Finish: Brown Mahogany.

Síze 36''x22''-26'' high Shipping weight, 50 lbs.

No. C-15 and No. C-13—Top, five-ply built up. Legs 1¾" square, neatly tapered with inside edges rounded. Three-ply panels. Drawers dovetailed front and back. Three-ply bottoms fully boxed in.