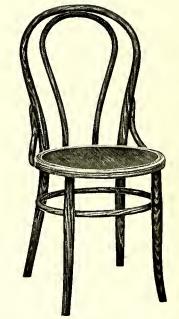

eat 16" from 1¼" stock, concave and splined all around. One piece continuous brace. Draw bolt with T head, attaching back post to seat. Height back above seat 17". Finish: School Furniture Brown, Light Oak, Walnut or Mahogany. Shipping weight, 10 lbs.



No. 1321—Cafeteria Chair. Seat 16". One piece continuous brace. Height of back above seat 17". Will stack on table for cleaning floors. Finish: School Furniture Brown, Light Oak, Walnut or Mahogany.

Shipping weight, 81/2 lbs.



No. 1359—Cafe chair. Scat 15". One piece continuous brace. Height of back above seat 17". Finish: School Furniture Brown, Light Oak, Walnut or Mahogany.

Shipping weight,  $8\frac{1}{2}$  lbs.

0

110



All chairs illustrated on this page except No. 1331-S equipped with WITTLIFF BRACES unless otherwise ordered.



No. 1311—Regular bentwood chair. Scat 16". Side brace arms. Height of back above seat 17". Ring brace. Finish: School Furniture Brown, Light Oak, Walnut or Mahogany.

Shipping weight,, 81/2 lbs.

 $s \sim \mathcal{A}$ bove The Ordinary





## Quality Chairs of Durable Construction



Model X Desk Chair-Plain Oak with Quartered Oak or hard Maple desk top, size  $21\frac{1}{2}''$  wide by  $14\frac{1}{2}''$ deep, all edges rounded. Arm rest on right side extending to back post. Top reinforced with cleats underneath and strongly braced with bentwood truss  $6\frac{1}{2}$  wide, 9" long to front standard, and to back post of chair by 12-gauge three way steel brace, making desk top perfectly rigid. Equipped with Boston Ink Well and Pencil Groove. The design and construction features of chair