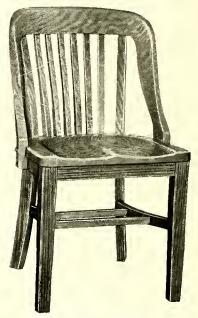

## Teachers' and Office Chairs

he Standard Line

Joness

No. 2050—Quartered Oak No. 2055—Imitation Mahogany or Walnut Shipping weight 42 lbs.

No. 2052—Quartered Oak No. 2057—Imitation Mahogany or Walnut Shipping weight 37 lbs.

No. 2051—Quartered Oak No 2056—Imitation Mahogany or Walnut Shipping weight 27 lbs.

No. 2053—Quartered Oak No. 2058—Imitation Mahogany or Walnut Shipping weight 22 lbs.

Sacannenns

Seats and back posts made from  $1\frac{1}{4}$ " lumber. Arm posts and bases from  $1\frac{1}{2}$ " lumber. All chairs are full boxed scat. Front posts of straight chairs are  $1\frac{3}{4}$ " square, tapered. Straight chairs have steam bent back posts. Arm chairs have seats 20" wide, 17" deep. Other styles same depth but 18" wide. Backs are  $18\frac{3}{4}$ " high from top of seat to top of back. The construction of these chairs is of the double spiral dowel style, extra strong and heavy. The revolving chairs are equipped with pressed steel chair irons and casters.