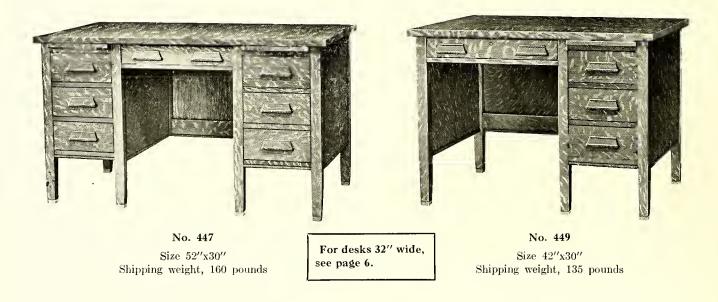

Built-up 5-ply top of wood named,  $1\frac{1}{4}$ " thick, posts are of  $1\frac{3}{4}$ " thickness tapered at bottom. The drawers are fully boxed in. Dovetailed front and back. 3-ply hardwood bottoms. Pen and pencil tray in knee drawer. Partitions in top drawers to accommodate 3"x5" or 4"x6" cards. Upper right drawer in typewriter desks equipped with stationery rack. Solid cast brass pulls are furnished on all desks at no additional cost. Flat key lock in knee drawer with all metal locking device controlled by knee drawer. Special dust-proof bottoms under typewriter compartment in typewriter desks. Finish: Quartered oak in regular Office Light Oak or School Furniture Brown, on order, Mahogany in Brown Mahogany and the Walnut in American Walnut.