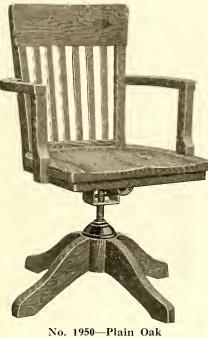

#### Teachers' and Office Chairs

Ø

Jones

Shipping weight 42 lbs.

No. 1952—Plain Oak Shipping weight 37 lbs. No. 1950 SERIES—Plain Oak throughout. Finished School Furniture Brown or Light Oak, lacquered.

WITTLIFF BRACES Furnished on straight chairs at no extra charge when specified. Casters furnished on all revolving chairs. No extra charge.