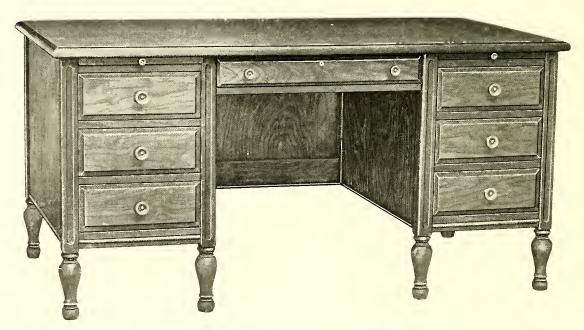

#### Illustrating No. 2838-QO

| Quartered Oak | Mahogany   | Walnut                   | Length | Width | Height          | Weight   |
|---------------|------------|--------------------------|--------|-------|-----------------|----------|
| No. 2838-QO   | No. 2838-M | No. 2838-W Double pedes  | tal 55 | 32    | $30\frac{1}{2}$ | 200 lbs. |
| No. 2839-QO   | No. 2839-M | No. 2839-W Single pedest | al 42  | 32    | $30\frac{1}{2}$ | 150 lbs. |

The drawers in the different styles are partitioned after the most approved style and the right pedestal in the double flat top desks have the double drawer arranged for filing. Flat key lock in the middle drawer and all metal automatic drawer locking device on other drawers. Dust-proof pedestal bottoms and special dust-proof bottom in drophead typewriter desks. Finished as follows: Quartered oak in regular Office Light Oak or School Furniture Brown on special order. Mahogany in Brown Mahogany and the Walnut in American Walnut. Solid cast brass or wood pulls.

For tables to match these desks, see the 2800 line on page 12.

- Values ~ Above The Ordinary 🛰

No. 6038W—Top 38"x26". Shipping weight, 125 lbs.

No. 6043W—Top 20"x16". Shipping weight, 35 lbs.

No. 6061W—Top 60"x34". Shipping weight, 230 lbs.
 No. 6053W—Top 52"x32". Shipping weight, 200 lbs.
 No. 6051W—Top 50"x26". Shipping weight, 160 lbs.