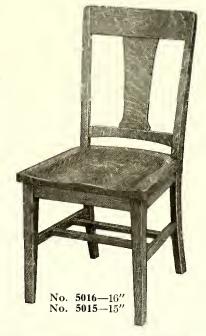

o. 5018

No. 5018 Selected quarter-sawed oak. Height of seat front 18" back 17½". Seat 17" front, 14" back, 16" deep, 1" thick. Back posts steam bent, finished 1x134x36" high. Top of seat to top of back posts 1834". Front posts 15%" square, tapered. Box rails 2" wide. Side and bottom stretchers 34x11%". Lower back rail steam bent 134x2%", top rail 4x34". Banister 12" high, 5" wide at top sloped to 434" at bottom. Top posts rounded off with top slat. Carried in stock in School Furniture Brown and Light Oak. Shipping weight 18 lbs. and Light Oak. Shipping weight 18 lbs.

No. 5016—Same construction as No. 5018 with seat size  $16\frac{1}{4}\times14\times15\frac{1}{2}''$  deep. Height over all  $32\frac{1}{2}''$ . Not\_carried in stock, made on special order.

~ Values ~ Above The Ordinary ~





## Maple and Quartered Oak Desks



No. 649 Size 42"x30" Shipping weight, 135 pounds.



No. 647 Size 52''x30'' Shipping weight, 160 pounds.

All desks in our line can be supplied with linoleum tops.



#### Legs Neatly Tapered with Inside Edges Rounded.

Nos. 649, 449, 647 and 447 as illustrated. Maple or Quartered Oak throughout. Top 1¼", 5-ply veneer, back and end panels flush—no exposed rails. Bottom edge of panel protected by a moulding. Back panel 3-ply and as shown by rear view No. 347 next page. Left end panel on Nos. 649 and 449, 5-ply, ½" thick, making most rigid possible construction. Drawers dovetailed all four corners, 3-ply bottoms framed in and hardwood sides. Dust proof bottoms in all pedestats. Brass sliding shoes. Automatic drawer locking device. Finish: School Furnit