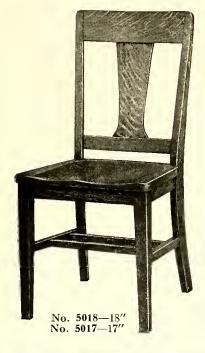

addle seat full boxed with 2" rails. Back rail bent with seat framed in. Seat 17" wide front, 15" wide back, and 16" deep. Carried in stock in School Furniture Brown and Light Oak, becaused. Shipping wight 17 becaused. lacquered. Shipping weight 17 lbs.

#### No. 5019

Quartered Oak. Front post  $1\frac{1}{2}$ " square tapered. Back post  $1\frac{3}{4}$ "x1" steam bent. Saddle seat, full boxed 2" rails. Seat 17"x16 $\frac{1}{2}$ ". Height over all  $36\frac{1}{2}$ ". Height back above seat  $19\frac{3}{4}$ ". Back panel  $12\frac{1}{4}$ "x5". Top cross back 4" wide. Equipped with WITTLIFF BRACE. Finish: School Furni-ture Brown or Light Oak lacquer. Shipping weight ture Brown or Light Oak lacquer. Shipping weight 17 lbs.





No. 5019

All chairs on this page equipped with WITTLIFF BRACES



#### No. 5012QO No. 5012

Same Plain Oak

Special design for high school library, domestic Special design for high school fibrary, domestic science and general use. Material, selected quar-tered oak. Seat  $15\frac{1}{2}^{\prime\prime\prime}$  wide x  $15\frac{1}{2}^{\prime\prime\prime}$  deep. Back post  $1\frac{1}{2}^{\prime\prime\prime}x1^{\prime\prime}$  steam bent. Front posts  $1\frac{1}{2}^{\prime\prime}x1\frac{1}{2}^{\prime\prime\prime}x1\frac{1}{2}^{\prime\prime\prime}x1\frac{1}{2}^{\prime\prime\prime}x1\frac{1}{2}^{\prime\prime\prime}x1\frac{1}{2}^{\prime\prime\prime}x1\frac{1}{2}^{\prime\prime\prime}x1\frac{1}{2}^{\prime\prime\prime}x1\frac{1}{2}^{\prime\prime\prime}x1\frac{1}{2}^{\prime\prime\prime}x1\frac{1}{2}^{\prime\prime\prime}x1\frac{1}{2}^{\prime\prime\prime}x1\frac{1}