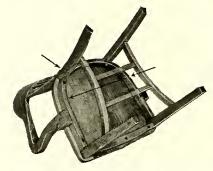

Note construction view showing one piece, steam bent back post and solid steam bent seat rail extending entirely around the sides and back of the straight chairs.

No. 2451—Quarter-sawed Oak No. 2456—Imitation Mahogany No. 2460—Pecan Walnut Shipping weight 40 lbs. crated.