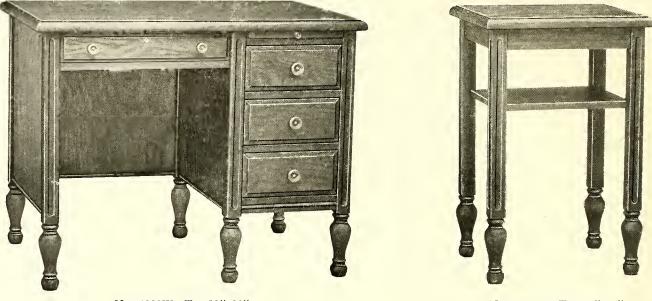

#### Illustrating No. 2838-QO

| Quartered Oak | Mahogany   | Walnut                   | Length | Width | Height          | Weight   |
|---------------|------------|--------------------------|--------|-------|-----------------|----------|
| No. 2838-QO   | No. 2838-M | No. 2838-W Double pedes  | tal 55 | 32    | $30\frac{1}{2}$ | 200 lbs. |
| No. 2839-QO   | No. 2839-M | No. 2839-W Single pedest | al 42  | 32    | $30\frac{1}{2}$ | 150 lbs. |

The drawers in the different styles are partitioned after the most approved style and the right pedestal in the double flat top desks have the double drawer arranged for filing. Flat key lock in the middle drawer and all metal automatic drawer locking device on other drawers. Dust-proof pedestal bottoms and special dust-proof bottom in drophead typewriter desks. Finished as follows: Quartered oak in regular Office Light Oak or School Furniture Brown on special order. Mahogany in Brown Mahogany and the Walnut in American Walnut. Solid cast brass or wood pulls.

For tables to match these desks, see the 2800 line on page 12.

- Values ~ Above The Ordinary 🛰

No. 6038W—Top 38"x26". Shipping weight, 125 lbs.

No. 6043W—Top 20"x16". Shipping weight, 35 lbs.

No. 6061W—Top 60"x34". Shipping weight, 230 lbs.
 No. 6053W—Top 52"x32". Shipping weight, 200 lbs.
 No. 6051W—Top 50"x26". Shipping weight, 160 lbs.