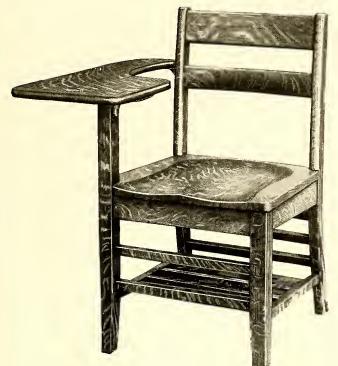

TEACHERS' DESKS Nos. 10, 16, 19 and 21 as illustrated. Made from plan oak throughout with 3-ply quarter-inch veneered panels. Drawers hardwood, dovetailed in front, with 3/16' bottoms. Tops drawer equipped with locks. Popular non-binding drawer guide construction. All panel and drawer rails mortised, tenoned, glued and nailed into posts. Foot rest running entire length of desk underneath, securely tying it together. Arm rest in each pedestal. Bookrail on top. Equipped with glides. Finish: School Furniture Brown or Light Oak.