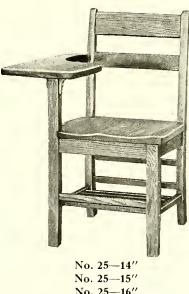

2 lbs., wrapped.

## 35

r Values ~ Above The Ordinary

# Kindergarten, Grade and Junior Tablet Arm Chairs

- Jones ~ The Standard Line



No. 23—15" No. 23—16" Seat, 15" wide, 13" deep Tablet Arm, 9½" x 21" Shipping weight 20 lbs.

No. 23—Junior Tablet Arm Chair, same specifications as No. 1478, with bookrack and tablet arm as illustrated. Equipped with WITTLIFF BRACE. Carried in stock 15" and 16" heights. Finish: School Furniture Brown.



All Chairs shown on this page equipped with WITTLIFF BRACES



No. 97—17" No. 97—16" Seat 1634" x 15½" Tablet Arm 1114" x 23" Shipping weight 22 lbs.

No. 97—Tablet Arm Chair, same specifications as No. 1479 with bookrack and tablet arm as illustrated, equipped with WITTLIFF BRACE. Carried in stock 16" and 17" heights. Finish: School Furniture Brown.



No. 25—16" Seat, 14" wide, 12 $\frac{12}{2}$ " deep Tablet Arm, 9 $\frac{12}{2}$ " x 20 $\frac{12}{2}$ "

No. 25—Chair, same specifications as No. 1477 Kindergarten Chair, with bookrack and tablet arm, as illustrated. Carried in stock with Quartered Oak arm in School Furniture Brown only. Finish: School Furniture Brown lacquered. Shipping weight 18 lbs



No. 1399—17'' Seat 15'' Venecr Shipping weight, 15 lbs.

No. 1399—Bentwood Tablet Arm Chair. Turned posts. Three cross backs. Hard Maple arm 23<sup>1</sup>/<sub>2</sub>x11<sup>1</sup>/<sub>4</sub>". One piece continuous brace. Height of back above scat 14". Finish: School Furniture Brown, Light Oak, Walnut or Mahogany.



No. 27—12" No. 27—14" Seat, 13" wide, 11¼" deep Tablet Arm, 9½" x 19½"

No. 27—Chair, same specifications as No. 147