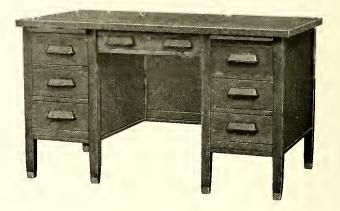

#### Illustrating No. 2838-QO

| Quartered Oak | Mahogany   | Walnut                   | Length | Width | Height          | Weight   |
|---------------|------------|--------------------------|--------|-------|-----------------|----------|
| No. 2838-QO   | No. 2838-M | No. 2838-W Double pedes  | tal 55 | 32    | $30\frac{1}{2}$ | 200 lbs. |
| No. 2839-QO   | No. 2839-M | No. 2839-W Single pedest | al 42  | 32    | $30\frac{1}{2}$ | 150 lbs. |

The drawers in the different styles are partitioned after the most approved style and the right pedestal in the double flat top desks have the double drawer arranged for filing. Flat key lock in the middle drawer and all metal automatic drawer locking device on other drawers. Dust-proof pedestal bottoms and special dust-proof bottom in drophead typewriter desks. Finished as follows: Quartered oak in regular Office Light Oak or School Furniture Brown on special order. Mahogany in Brown Mahogany and the Walnut in American Walnut. Solid cast brass or wood pulls.