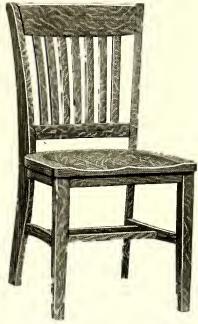

## Office Chairs-Bank of England Design

No. 2450—Quarter-sawed Oak No. 2455—Imitation Mahogany No. 2459—Pecan Walnut Shipping weight 50 lbs. crated.

No. 2452—Quarter-sawed Oak No. 2457—Imitation Mahogany No. 2461—Pecan Walnut Shipping weight 45 lbs. erated.

No. 2453—Quarter-sawed Oak No. 2458—Imitation Mahogany No. 2462—Pecan Walnut Shipping weight 35 lbs. erated.

Chairs illustrated on this page have been designed and built to meet the most fastidious tastes in the selection of office furniture. All stock used in these chairs has been well selected and all parts are made extra heavy. The tops of the backs of these chairs are steam bent and the banisters from the seat to the top of the back are posture curved. Only the most modern ideas are embodied in the building of these chairs.

They are made of selected quarter-sawed oak, maple or pecan. The oak chairs being finished in School Furniture Brown or Light Oak, the maple chairs in Imitation Mahegany and the pecan chairs in Imitation Walnut. All rubbed dull.