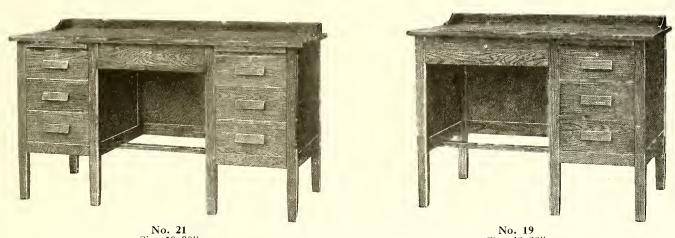

#### Illustrating No. 2838-QO

| Quartered Oak | Mahogany   | Walnut                   | Length | Width | Height          | Weight   |
|---------------|------------|--------------------------|--------|-------|-----------------|----------|
| No. 2838-QO   | No. 2838-M | No. 2838-W Double pedes  | tal 55 | 32    | $30\frac{1}{2}$ | 200 lbs. |
| No. 2839-QO   | No. 2839-M | No. 2839-W Single pedest | al 42  | 32    | $30\frac{1}{2}$ | 150 lbs. |

The drawers in the different styles are partitioned after the most approved style and the right pedestal in the double flat top desks have the double drawer arranged for filing. Flat key lock in the middle drawer and all metal automatic drawer locking device on other drawers. Dust-proof pedestal bottoms and special dust-proof bottom in drophead typewriter desks. Finished as follows: Quartered oak in regular Office Light Oak or School Furniture Brown on special order. Mahogany in Brown Mahogany and the Walnut in American Walnut. Solid cast brass or wood pulls.

For tables to match these desks, see the 2800 line on page 12.

- Values ~ Above The Ordinary 🛰

No. 6038W—Top 38"x26". Shipping weight, 125 lbs.

No. 6043W—Top 20"x16". Shipping weight, 35 lbs.

No. 6061W—Top 60"x34". Shipping weight, 230 lbs.
 No. 6053W—Top 52"x32". Shipping weight, 200 lbs.
 No. 6051W—Top 50"x26". Shipping weight, 160 lbs.