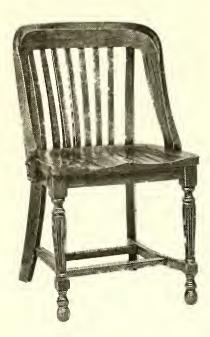

## Office Chairs-Bank of England Design

No. 6055W Height of back above seat.....16" Sitting depth of seat......1734" Width between arms......2014" Weight, Crated, 50 lbs.

#### WITTLIFF BRACES

Furnished on straight chairs at no extra charge when specified. Casters furnished on all revolving chairs. No extra charge.

A very substantially constructed, gracefully designed and attractively finished series is this No. 6000 suite made in a period office style to match the popular Walnut desk suites, in character and color. Special attention is called to the one-piece continuous back post, steam bent and bolted to the solid seat and the single piece steam bent seat rail, as shown in the illustration on page 14.