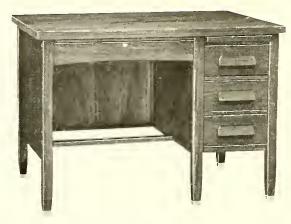

#### Illustrating No. 2838-QO

| Quartered Oak | Mahogany   | Walnut                   | Length | Width | Height          | Weight   |
|---------------|------------|--------------------------|--------|-------|-----------------|----------|
| No. 2838-QO   | No. 2838-M | No. 2838-W Double pedes  | tal 55 | 32    | $30\frac{1}{2}$ | 200 lbs. |
| No. 2839-QO   | No. 2839-M | No. 2839-W Single pedest | al 42  | 32    | $30\frac{1}{2}$ | 150 lbs. |

The drawers in the different styles are partitioned after the most approved style and the right pedestal in the double flat top desks have the double drawer arranged for filing. Flat key lock in the middle drawer and all metal automatic drawer locking device on other drawers. Dust-proof pedestal bottoms and special dust-proof bottom in drophead typewriter desks. Finished as follows: Quartered oak in regular Office Light Oak or School Furniture Brown on special order. Mahogany in Brown Mahogany and the Walnut in American Walnut. Solid cast brass or wood pulls.

For tables to match these desks, see the 2800 line on page 12.

- Values ~ Above The Ordinary 🛰

No. 6038W—Top 38"x26". Shipping weight, 125 lbs.

No. 6043W—Top 20"x16". Shipping weight, 35 lbs.

No. 6061W—Top 60"x34". Shipping weight, 230 lbs.
 No. 6053W—Top 52"x32". Shipping weight, 200 lbs.
 No. 6051W—Top 50"x26". Shipping weight, 160 lbs.