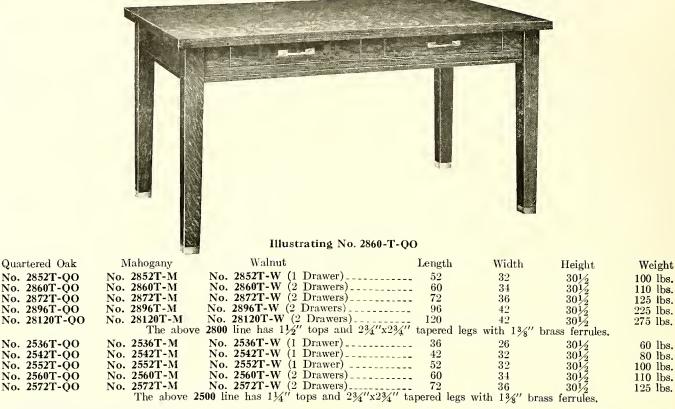

 Either brass or wood putls supplied at same price.
 Either brass
 Supplied at same price.
 Supplied at same price.

Illustrating No. 2860-QO

| <b>Open</b> Back | Open Back  | Open Back  | Closed Back   | Closed Back | Closed Back |                                                |
|------------------|------------|------------|---------------|-------------|-------------|------------------------------------------------|
| Quartered Oak    | Mahogany   | Walnut     | Quartered Oak | Mahogany    | Walnut      | Lgth Wdth Hght Weight                          |
| Ňo. 2852-QO      | No. 2852-M | No. 2852-W | No. 2853-QO   | No. 2853-M  | No. 2853-W  | $52$ 32 $30\frac{1}{2}$ 150 lbs.               |
| No. 2860-QO      | No. 2860-M | No. 2860-W | No. 2861-QO   | No. 2861-M  | No. 2861-W  | $60  34  30^{1}\overline{2}  200 \text{ lbs.}$ |
| No. 2866-QO      | No. 2866-M | No. 2866-W | No. 2867-QO   | No. 2867-M  | No. 2867-W  | 66 36 $30\frac{1}{2}$ 210 lbs.                 |

The furniture shown on this and the following page is our very best grade of office furniture. The material is selected quartered oak veneer, mahogany veneer or walnut veneer. The posts in the oak desks are solid quartered oak and in the other finishes, quartered gum wood. These desks furnished with open backs or continuous back panels as shown on page 7 at same price.

Writing beds  $1\frac{1}{2}$ " thick, chestnut core with banded edges. Posts  $1\frac{3}{4}$ "x $1\frac{3}{4}$ ", tapered with brass ferrules and steel sliding shoes. Drawers dovetailed front and back with three-ply bottoms framed in, the sides are oak and the interiors are finished with a coat of shellac and a coat of flat varnish. Finish same as those shown on page three.