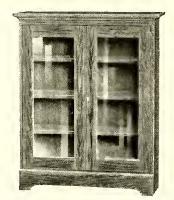

o. 90F<br>No. 91F | 36''<br>42''<br>48''<br>54''<br>66'' | 22"<br>22"<br>22"<br>22"<br>22" | 28 lbs.<br>41 lbs.<br>50 lbs.<br>60 lbs.<br>75 lbs. | Folding kindergarten table. Made of plain oak or maple 36"<br>diameter, 22" high. Hinged gate leg construction. Folds as<br>illustrated. Finish: School Furniture Brown Lacquer.<br>Shipping weight, 45 lbs. |

Made of plain oak or maple. Tops solid 13-16" thick, securely fastened to heavy apron. Legs  $1\frac{3}{4}$ " square attached with hanger bolts on "D" series and with our special steel folding fixture on "F" series. This table is well made and very rigid. Regular finish School Furniture Brown, dull. Shipped K. D. Above also furnished square on special order at same price. Shipped in cartons, steel banded



# Standard Book Cases

PLAIN OAK



Illustrating No. 1 (Glass Doors) No. 2 (Veneer Panel Doors) Size 51x34½" Shipping weight, 125 lbs.



Illustrating No. 4 (Veneer Panel Doors) No. 3 (Glass Doors) Síze  $63x34\frac{1}{2}''$ Shìpping weight, 140 lbs.

# BOOK CASES-Nos. 1, 2, 3 and 4.

Made from plain oak throughout, Nos. 1 and 2 have stationary shelves, Nos. 3 and 4 have adjustable shelves in upper compartment. All numbers have 3-ply one-piece veneered panel backs and either 3-ply veneer panels or glass in doors. Finish: School Furniture Brown or Light Oak, dull.



No. 181 Size 54x28'' Shipping weight, 115 lbs.

## QUARTERED OAK







**No. 183** Size 54x54'' Shipping weight, 210 lbs.

## BOOK CASES-Nos. 181, 182, 183.

Made from selected plain white oak, with quartered white oak fronts, 3-ply one-piece panel backs for e