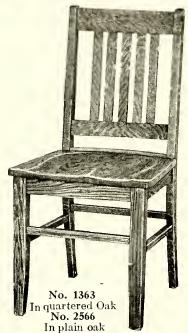

## Teachers' and Office Chairs

he Standard Line

Joness

No. 2050—Quartered Oak No. 2055—Imitation Mahogany or Walnut Shipping weight 42 lbs.

No. 2052—Quartered Oak No. 2057—Imitation Mahogany or Walnut Shipping weight 37 lbs.

WITTLIFF BRACES Furnished on straight chairs at no extra charge when specified. Casters furnished on all revolving chairs. No extra charge.

No. 2054—Quartered Oak No. 1954—Plain Oak No.1854-Imitation Mahogany or Walnut Stenographer's Chair

Width of seat 16", depth 16". Height of back, adjustable,  $12\frac{1}{2}$ " to 19". Base and posts made of  $1\frac{1}{2}$ " stock. Seat, top slat and rails of 1" stock, pressed steel chair iron.

Shipping weight 27 lbs.