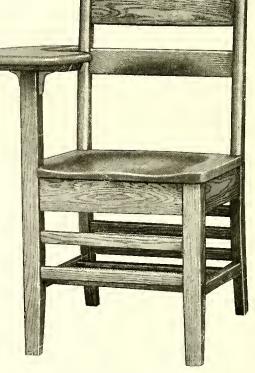

## Office Chairs-Bank of England Design

No. 2450—Quarter-sawed Oak No. 2455—Imitation Mahogany No. 2459—Pecan Walnut Shipping weight 50 lbs. crated.

No. 2452—Quarter-sawed Oak No. 2457—Imitation Mahogany No. 2461—Pecan Walnut Shipping weight 45 lbs. erated.

Note construction view showing one piece, steam bent back post and solid steam bent seat rail extending entirely around the sides and back of the straight chairs.

No. 2451—Quarter-sawed Oak No. 2456—Imitation Mahogany No. 2460—Pecan Walnut Shipping weight 40 lbs. crated.

No. 2453—Quarter-sawed Oak No. 2458—Imitation Mahogany No. 2462—Pecan Walnut Shipping weight 35 lbs. erated.

Chairs illustrated on this page have been designed and built to meet the most fastidious tastes in the selection of office furniture. All stock used in these chairs has been well selected and all parts are made extra heavy. The tops of the backs of these chairs are steam bent and the banisters from the seat to the top of the back are posture curved. Only the most modern ideas are embodied in the building of these chairs.

They are made of selected quarter-sawed oak, maple or pecan. The oak chairs being finished in School Furniture Brown or Light Oak, the maple chairs in Imitation Mahegany and the pecan chairs in Imitation Walnut. All rubbed dull.