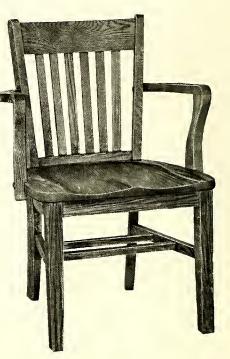

## Teachers' and Office Chairs

he Standard Line

Joness

No. 2050—Quartered Oak No. 2055—Imitation Mahogany or Walnut Shipping weight 42 lbs.

No. 2052—Quartered Oak No. 2057—Imitation Mahogany or Walnut Shipping weight 37 lbs.

Width of seat 16", depth 16". Height of back, adjustable,  $12\frac{1}{2}$ " to 19". Base and posts made of  $1\frac{1}{2}$ " stock. Seat, top slat and rails of 1" stock, pressed steel chair iron.

Shipping weight 27 lbs.