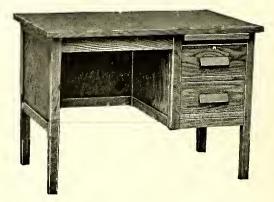

#### Illustrating No. 2838-QO

| Quartered Oak | Mahogany   | Walnut                   | Length | Width | Height          | Weight   |
|---------------|------------|--------------------------|--------|-------|-----------------|----------|
| No. 2838-QO   | No. 2838-M | No. 2838-W Double pedes  | tal 55 | 32    | $30\frac{1}{2}$ | 200 lbs. |
| No. 2839-QO   | No. 2839-M | No. 2839-W Single pedest | al 42  | 32    | $30\frac{1}{2}$ | 150 lbs. |

The drawers in the different styles are partitioned after the most approved style and the right pedestal in the double flat top desks have the double drawer arranged for filing. Flat key lock in the middle drawer and all metal automatic drawer locking device on other drawers. Dust-proof pedestal bottoms and special dust-proof bottom in drophead typewriter desks. Finished as follows: Quartered oak in regular Office Light Oak or School Furniture Brown on special order. Mahogany in Brown Mahogany and the Walnut in American Walnut. Solid cast brass or wood pulls.

For tables to match these desks, see the 2800 line on page 12.

- Values ~ Above The Ordinary 🛰

No. 6038W—Top 38"x26". Shipping weight, 125 lbs.

No. 6043W—Top 20"x16". Shipping weight, 35 lbs.

No. 6061W—Top 60"x34". Shipping weight, 230 lbs.
 No. 6053W—Top 52"x32". Shipping weight, 200 lbs.
 No. 6051W—Top 50"x26". Shipping weight, 160 lbs.