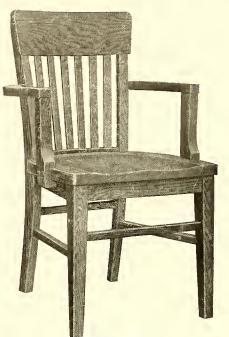

Shipping weight, 18 lbs.

ne o

No. 8651-Plain Oak Shipping weight, 22 lbs.

No. 8653-Plain Oak Shipping weight, 22 lbs.

Seats and back posts made from  $1\frac{1}{4}$ "lumber. Arm posts and bases from  $1\frac{1}{2}$ " lumber. Front posts of straight chairs are  $1\frac{3}{4}$ " square, tapered. Straight chairs have steam bent back posts. Arm chairs have seats 20" wide, 18" deep. Other styles 19" wide,  $16\frac{1}{2}$ " deep. Backs are  $17\frac{1}{2}$ " high from top of seat to top of back. The construction of these chairs is of the double spiral dowel style, extra strong and heavy. The revolving chairs are equipped with Collier-Keyworth pressed steel chair irons and casters.

No. 8652—Plain Oak Shipping weight, 37 lbs.

alues ~ Above The Ordinary

~ Jones ~ The Standard Line .

Chairs shown on this page are designed to meet the requirements of the buyer who is looking for CORRECT SEATING. The posture idea of seating is carried throughout the five patterns.