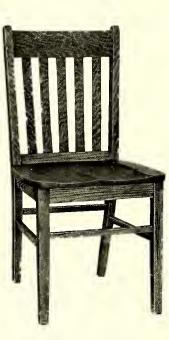

## Teachers' and Office Chairs

he Standard Line

Joness

No. 2050—Quartered Oak No. 2055—Imitation Mahogany or Walnut Shipping weight 42 lbs.

No. 2052—Quartered Oak No. 2057—Imitation Mahogany or Walnut Shipping weight 37 lbs.

Width of seat 16", depth 16". Height of back, adjustable,  $12\frac{1}{2}$ " to 19". Base and posts made of  $1\frac{1}{2}$ " stock. Seat, top slat and rails of 1" stock, pressed steel chair iron.

Shipping weight 27 lbs.