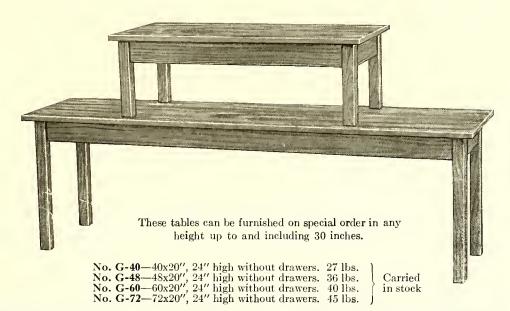

Shipped K. D.

ROHESK?

2800 Line—Match desks on pages 2 and 3. 2500 Line—Match desks on pages 6 and 7.

| No. 297 | No. 297-M | No. 297-W | 72x34x30, weight | 125 lbs. (2  | 2 drawers.) |
|---------|-----------|-----------|------------------|--------------|-------------|
| No. 295 | No. 295-M | No. 295-W | 60x32x30, weight | 100 lbs. (2  | 2 drawers.) |
| No. 293 | No. 293-M | No. 293-W | 50x30x30, weight | - 75 lbs. (1 | drawer.)    |
| No. 292 | No. 292-M | No. 292-W | 42x30x30, weight |              |             |
| No. 291 | No. 291-M | No. 291-W | 36x26x30, weight |              |             |

Made from plain oak or gumwood with  $1\frac{1}{4}$ " 5-ply quartered oak, genuine mahogany or walnut veneer tops. Legs  $2\frac{1}{2}$ " square, tapered, with brass ferrules and sliding shoes, and attached to table with 3" hanger bolts. Finish: School Furniture Brown, Light Oak, Mahogany or American Walnut. Shipped K. D.

These tables match the desks on pages 8 and 9.

BR 9 MOM MARON

01010