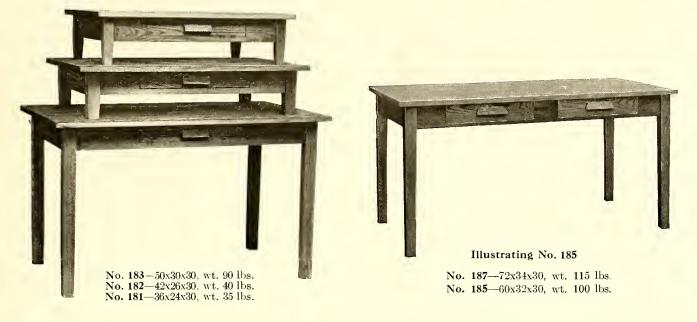

## Tables for School Room or Office

Made of plain oak throughout. Tops 5-ply, 1" veneered. No. 187 and No. 185 have 2 drawers, others only one drawer. No. 187, No. 185 and No. 183 have legs  $2\frac{1}{4}$ " square tapered. No. 182 and No. 181 have legs  $1\frac{3}{4}$ " square tapered, legs attached with 3" hanger bolts. Shipped K. D. Finish: School Furniture Brown or Light Oak, dull.

Shipped K. D.

ROHESK?

2800 Line—Match desks on pages 2 and 3. 2500 Line—Match desks on pages 6 and 7.

| No. 297 | No. 297-M | No. 297-W | 72x34x30, weight | 125 lbs. (2  | 2 drawers.) |
|---------|-----------|-----------|------------------|--------------|-------------|
| No. 295 | No. 295-M | No. 295-W | 60x32x30, weight | 100 lbs. (2  | 2 drawers.) |
| No. 293 | No. 293-M | No. 293-W | 50x30x30, weight | - 75 lbs. (1 | drawer.)    |
| No. 292 | No. 292-M | No. 292-W | 42x30x30, weight |              |             |
| No. 291 | No. 291-M | No. 291-W | 36x26x30, weight |              |             |