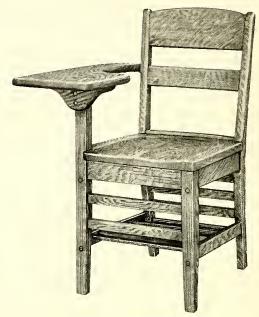

TEACHERS' DESKS Nos. 10, 16, 19 and 21 as illustrated. Made from plan oak throughout with 3-ply quarter-inch veneered panels. Drawers hardwood, dovetailed in front, with 3/16' bottoms. Tops drawer equipped with locks. Popular non-binding drawer guide construction. All panel and drawer rails mortised, tenoned, glued and nailed into posts. Foot rest running entire length of desk underneath, securely tying it together. Arm rest in each pedestal. Bookrail on top. Equipped with glides. Finish: School Furniture Brown or Light Oak.