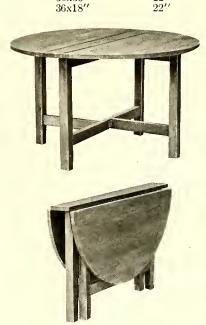

| 25 lbs.       |

Maple tables with 13/16" solid or 7-ply 1" tops with edges rounded.

No. 83-M

## FOLDED LEG STYLE

| Plain Top | Size    | $\mathbf{Height}$ | Weight   |
|-----------|---------|-------------------|----------|
| No. 71-M  | 72x30'' | 227               | 52 lbs.  |
| No. 72-M  | 36x30'' | 22''              | 36 lbs.  |
| No. 73-M  | 36x18'' | 22''              | 25  lbs. |

|                      | DETACHABLE       | LEG STYLE           |
|----------------------|------------------|---------------------|
| Plain Top            | Size             | Height              |
| No. 81-M<br>No. 82-M | 72x30″<br>36x30″ | $\frac{22''}{22''}$ |

| We  | ight |
|-----|------|
| 58  | lbs. |
| -36 | lbs. |
| -95 | lha  |



## Illustrating No. 87D Round Top Table

Detachable Folding



| $\mathbf{Legs}$                                     | Legs                                                | Diameter                             | Height                          | Weight                                              | No. 92-GL                                                                                                                                                                                                    |
|-----------------------------------------------------|-----------------------------------------------------|--------------------------------------|---------------------------------|-----------------------------------------------------|----------------------------------------------------------------------------------------------------------------------