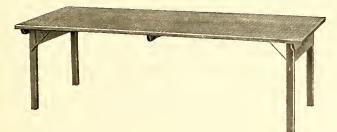

## Tables for School Room or Office

Made of plain oak throughout. Tops 5-ply, 1" veneered. No. 187 and No. 185 have 2 drawers, others only one drawer. No. 187, No. 185 and No. 183 have legs  $2\frac{1}{4}$ " square tapered. No. 182 and No. 181 have legs  $1\frac{3}{4}$ " square tapered, legs attached with 3" hanger bolts. Shipped K. D. Finish: School Furniture Brown or Light Oak, dull.

Shipped K. D.

ROHESK?

2800 Line—Match desks on pages 2 and 3. 2500 Line—Match desks on pages 6 and 7.

| No. 297 | No. 297-M | No. 297-W | 72x34x30, weight | 125 lbs. (2  | 2 drawers.) |
|---------|-----------|-----------|------------------|--------------|-------------|
| No. 295 | No. 295-M | No. 295-W | 60x32x30, weight | 100 lbs. (2  | 2 drawers.) |
| No. 293 | No. 293-M | No. 293-W | 50x30x30, weight | - 75 lbs. (1 | drawer.)    |
| No. 292 | No. 292-M | No. 292-W | 42x30x30, weight |              |             |
| No. 291 | No. 291-M | No. 291-W | 36x26x30, weight |              |             |