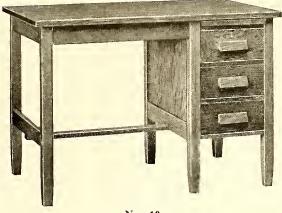

- Values ~ Above The Ordinary 🛰

ones

No. 2542QO—Quartered Oak No. 2542M—Mahogany No. 2542W—Walnut Size 42" long, 32" wide Shipping weight, 120 lbs.

he Standard Line

No. 2539QO—Quartered Oak No. 2539M—Mahogany No. 2539W—Walnut Size 42" long, 32" wide Shipping weight, 135 lbs.

Built-up 5-ply top of wood named,  $1\frac{1}{4}$ " thick, posts are of  $1\frac{3}{4}$ " thickness tapered at bottom. The drawers are fully boxed in. Dovetailed front and back. 3-ply hardwood bottoms. Pen and pencil tray in knee drawer. Partitions in top drawers to accommodate 3"x5" or 4"x6" cards. Upper right drawer in typewriter desks equipped with stationery rack. Solid cast brass pulls are furnished on all desks at no additional cost. Flat key lock in knee drawer with all metal locking device controlled by knee drawer. Special dust-proof bottoms under typewriter compartment in typewriter desks. Finish: Quartered oak in regular Office Light Oak or School Furniture Brown, on order, Mahogany in Brown Mahogany and the Walnut in American Walnut.