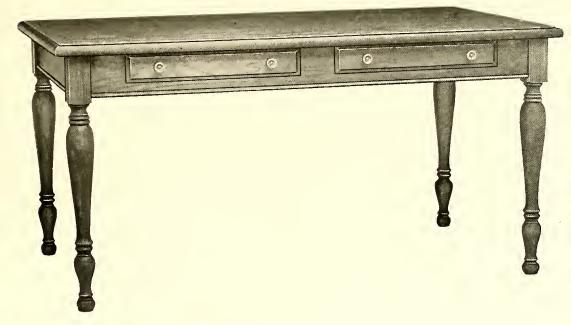

#### Illustrating No. 2838-QO

| Quartered Oak | Mahogany   | Walnut                   | Length | Width | Height          | Weight   |
|---------------|------------|--------------------------|--------|-------|-----------------|----------|
| No. 2838-QO   | No. 2838-M | No. 2838-W Double pedes  | tal 55 | 32    | $30\frac{1}{2}$ | 200 lbs. |
| No. 2839-QO   | No. 2839-M | No. 2839-W Single pedest | al 42  | 32    | $30\frac{1}{2}$ | 150 lbs. |

The drawers in the different styles are partitioned after the most approved style and the right pedestal in the double flat top desks have the double drawer arranged for filing. Flat key lock in the middle drawer and all metal automatic drawer locking device on other drawers. Dust-proof pedestal bottoms and special dust-proof bottom in drophead typewriter desks. Finished as follows: Quartered oak in regular Office Light Oak or School Furniture Brown on special order. Mahogany in Brown Mahogany and the Walnut in American Walnut. Solid cast brass or wood pulls.

For tables to match these desks, see the 2800 line on page 12.

- Values ~ Above The Ordinary 🛰

No. 6038W—Top 38"x26". Shipping weight, 125 lbs.

No. 6043W—Top 20"x16". Shipping weight, 35 lbs.

No. 6061W—Top 60"x34". Shipping weight, 230 lbs.
 No. 6053W—Top 52"x32". Shipping weight, 200 lbs.
 No. 6051W—Top 50"x26". Shipping weight, 160 lbs.