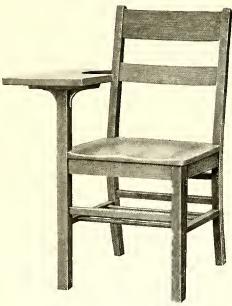

nd to front post with wood support, reinforced with two 2'' steel corner braces. Equipped with WUTTLEE BLACE. Finish: School Europium Brown. WITTLIFF BRACE. Finish: School Furniture Brown.

**Specifications:** No. 1 Tablet Arm Chair. Made of Plain Oak thruout except tablet arm which is Quarter-Sawed Oak. Front post  $1\frac{5}{8}$ " square. Stretchers  $\frac{7}{8}$ " square. Saddle seat  $17x16\frac{1}{2}$ , full box, with 2" rails. Back posts steam bent  $1x1\frac{5}{8}$ ". Extreme height  $34\frac{1}{2}$ ". Tablet arm attached to back posts with 12 gauge three-way steel brace and to front post with cross wood brace reinforced with two 2'' steel braces. Carried in stock 17''high in School Furniture Brown finish, only.



Standard Line

No. 3502-TABLET ARM CHAIR Shipping weight, 24 lbs.



No. 1-TABLET ARM CHAIR Shipping weight, 22 lbs., wrapped.

## 35

r Values ~ Above The Ordinary

# Kindergarten, Grade and Junior Tablet Arm Chairs

- Jones ~ The Standard Line



No. 23—15" No. 23—16" Seat, 15" wide, 13" deep Tablet Arm, 9½" x 21" Shipping weight 20 lbs.

No. 23—Junior Tablet Arm Chair, same specifications as No. 1478, with bookrack and tablet arm as illustrated. Equipped with WITTLIFF BRACE. Carried in stock 15" and 16" heights. Finish: School Furniture Brown.



All Chairs shown on this page equipped with WITTLIFF BRACES



No. 97—17" No. 97—16" Seat 1634" x 15½" Tablet Arm 1114" x 23" Shipping weight 22 lbs.

No. 97—Tablet Arm Chair, same specifications as No. 1479 with bookrack and tablet arm as illustrated, equipped with WITTLIFF BRACE. Carried in stock 16" and 17"