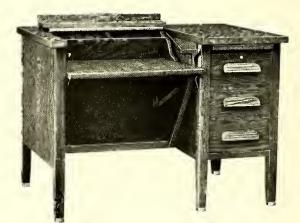

No. 2538QO—Quartered Oak No. 2538M—Mahogany No. 2538W—Walnut Size 55" long, 32" wide Shipping weight, 195 lbs.

Illustrating No. 2587QO

No. 2587—May be had with typewriter compartment in right pedestal.

Showing rear view of No. 2561 and No. 2553 on page 6, also No. 2867, No. 2861 and No. 2853 on page 2