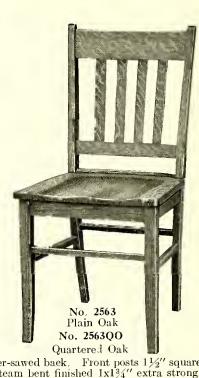

d Oak No. 1959 Plain Oak No. 1859—Imitation Mahogany and

No. 1859—Initation Mahogany and Wainut.

ight Oak, lacquered. weight, 17 lbs.



-Jones  $\sim$  The Standard Line .

**Teachers'** Chairs

All chairs on this page are equipped with WITTLIFF BRACES.



#### Shipping weight, 17 lbs.

Plain oak throughout. Steam bent back posts finished 1x15%", front above seat rounded. Front posts 1½" square, tapered. New improved design saddle seat, full boxed with 2" rails. Seat 17½" wide front, 16%" wide back, 16½" deep. Finish: School Furniture Brown or Light Oak, lacquered. No. 2562QO—Same as No. 2562,

except in quarter-sawed Oak



No. 3563

No. 3563 — Chair. Size of seat 16"x15" deep. Height of back post above aseat 17½". Finish: School Furniture Brown or Light Oak. Shipping weight, 15 lbs.



Above ehair made in Full Quartered Oak, All Plain Oak, and Maple. Oak, finished School Furniture Brown or Light Oak; Maple, finished Mahogany or Walnut. Front posts 13%" square, tapered. Back posts 1" steam hent. Seat 17½" front, 15½" back, and 16" deep, full saddled from 1" stoek. Full boxed with 2" rails. Shipping weight, 17 lbs.

Oak, and<br/>ight Oak;<br/>%" square,<br/>ont, 15½"<br/>ooxed withPlain oak with quarter-sawed baek.<br/>Back posts steam bent finished 1x1¾" square<br/>tapered.<br/>Back posts steam bent finished 1x1¾" scrafts.<br/>Baek<br/>rail bent with seat framed in.<br/>Seat 17" wide front, 15" wide<br/>back, and 16" deep.<br/>Finish: School Furniture Brown or Light<br/>Oak, lacquered.Oak, acquered.Shipping weight, 16 lbs.

alues ~ Above The Ordinary

#### Laboratory Ch