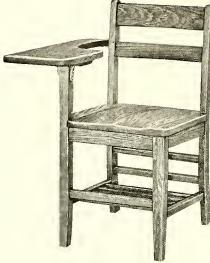

e Brown.

**Specifications:** No. 1 Tablet Arm Chair. Made of Plain Oak thruout except tablet arm which is Quarter-Sawed Oak. Front post  $1\frac{5}{8}$ " square. Stretchers  $\frac{7}{8}$ " square. Saddle seat  $17x16\frac{1}{2}$ , full box, with 2" rails. Back posts steam bent  $1x1\frac{5}{8}$ ". Extreme height  $34\frac{1}{2}$ ". Tablet arm attached to back posts with 12 gauge three-way steel brace and to front post with cross wood brace reinforced with two 2'' steel braces. Carried in stock 17''high in School Furniture Brown finish, only.



Standard Line

No. 3502-TABLET ARM CHAIR Shipping weight, 24 lbs.



No. 1-TABLET ARM CHAIR Shipping weight, 22 lbs., wrapped.

## 35

r Values ~ Above The Ordinary

# Kindergarten, Grade and Junior Tablet Arm Chairs

- Jones ~ The Standard Line



No. 23—15" No. 23—16" Seat, 15" wide, 13" deep Tablet Arm, 9½" x 21" Shipping weight 20 lbs.

No. 23—Junior Tablet Arm Chair, same specifications as No. 1478, with bookrack and tablet arm as illustrated. Equipped with WITTLIFF BRACE. Carried in stock 15" and 16" heights. Finish: School Furniture Brown.



All Chairs shown on this page equipped with WITTLIFF BRACES



No. 97—17" No. 97—16" Seat 1634" x 15½" Tablet Arm 1114" x 23" Shipping weight 22 lbs.

No. 97—Tablet Arm Chair, same specifications as No. 1479 with bookrack and tablet arm as illustrated, equipped with WITTLIFF BRACE. Carried in stock 16" and 17" heights. Finish: School Furniture Brown.



No. 25—16" Seat, 14" wide, 12 $\frac{12}{2}$ " deep Tablet Arm, 9 $\frac{12}{2}$ " x 20 $\frac{12}{2}$ "

No. 25—Chair, same specificat