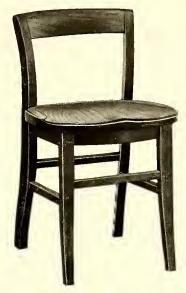

## Teachers' and Office Chairs

he Standard Line

Joness

No. 2050—Quartered Oak No. 2055—Imitation Mahogany or Walnut Shipping weight 42 lbs.

No. 2052—Quartered Oak No. 2057—Imitation Mahogany or Walnut Shipping weight 37 lbs.

WITTLIFF BRACES Furnished on straight chairs at no extra charge when specified. Casters furnished on all revolving chairs. No extra charge.

No. 2054—Quartered Oak No. 1954—Plain Oak No.1854-Imitation Mahogany or Walnut Stenographer's Chair

Width of seat 16", depth 16". Height of back, adjustable,  $12\frac{1}{2}$ " to 19". Base and posts made of  $1\frac{1}{2}$ " stock. Seat, top slat and rails of 1" stock, pressed steel chair iron.

Shipping weight 27 lbs.

No. 2051—Quartered Oak No 2056—Imitation Mahogany or Walnut Shipping weight 27 lbs.

No. 2053—Quartered Oak No. 2058—Imitation Mahogany or Walnut Shipping weight 22 lbs.

Sacannenns

Seats and back posts made from  $1\frac{1}{4}$ " lumber. Arm posts and bases from  $1\frac{1}{2}$ " lumber. All chairs are full boxed scat. Front posts of straight chairs are  $1\frac{3}{4}$ " square, tapered. Straight chairs have steam bent back posts. Arm chairs have seats 20" wide, 17" deep. Other styles same depth but 18" wide. Backs are  $18\frac{3}{4}$ " high from top of seat to top of back. The construction of these chairs is of the double spiral dowel style, extra strong and heavy. The revolving chairs are equipped with pressed steel chair irons and casters.