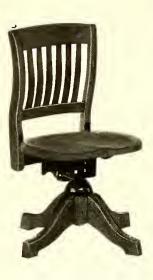

## Office Chairs-Bank of England Design

No. 6055W Height of back above seat.....16" Sitting depth of seat......1734" Width between arms......2014" Weight, Crated, 50 lbs.

#### WITTLIFF BRACES

Furnished on straight chairs at no extra charge when specified. Casters furnished on all revolving chairs. No extra charge.

A very substantially constructed, gracefully designed and attractively finished series is this No. 6000 suite made in a period office style to match the popular Walnut desk suites, in character and color. Special attention is called to the one-piece continuous back post, steam bent and bolted to the solid seat and the single piece steam bent seat rail, as shown in the illustration on page 14.

#### All stock used in these chairs has been well selected and all parts are made extra heavy. The tops of the backs of these chairs are steam bent and the banisters from the seat to the top of the back are posture curved. Only the most modern ideas are embodied in the building of these chairs.

They are made of selected American Pecan. Finish: Walnut in the most popular tone.

No. 6058W Height of back above seat\_\_\_\_\_16'' Sitting depth of seat\_\_\_\_\_16'' Width between arms\_\_\_\_\_18½'' Weight. Crated, 35 lbs.