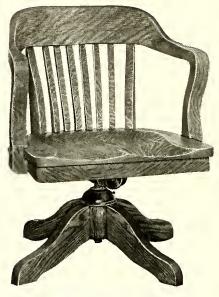

## Office Chairs-Bank of England Design

No. 6055W Height of back above seat.....16" Sitting depth of seat......1734" Width between arms......2014" Weight, Crated, 50 lbs.

#### WITTLIFF BRACES

Furnished on straight chairs at no extra charge when specified. Casters furnished on all revolving chairs. No extra charge.

A very substantially constructed, gracefully designed and attractively finished series is this No. 6000 suite made in a period office style to match the popular Walnut desk suites, in character and color. Special attention is called to the one-piece continuous back post, steam bent and bolted to the solid seat and the single piece steam bent seat rail, as shown in the illustration on page 14.