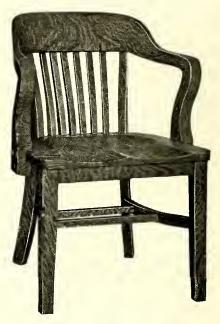

## Teachers' and Office Chairs

he Standard Line

Joness

No. 2050—Quartered Oak No. 2055—Imitation Mahogany or Walnut Shipping weight 42 lbs.

No. 2052—Quartered Oak No. 2057—Imitation Mahogany or Walnut Shipping weight 37 lbs.

No. 2051—Quartered Oak No 2056—Imitation Mahogany or Walnut Shipping weight 27 lbs.

No. 2053—Quartered Oak No. 2058—Imitation Mahogany or Walnut Shipping weight 22 lbs.

Sacannenns

Seats and back posts made from  $1\frac{1}{4}$ " lumber. Arm posts and bases from  $1\frac{1}{2}$ " lumber. All chairs are full boxed scat. Front posts of straight chairs are  $1\frac{3}{4}$ " square, tapered. Straight chairs have steam bent back posts. Arm chairs have seats 20" wide, 17" deep. Other styles same depth but 18" wide. Backs are  $18\frac{3}{4}$ " high from top of seat to top of back. The construction of these chairs is of the double spiral dowel style, extra strong and heavy. The revolving chairs are equipped with pressed steel chair irons and casters.