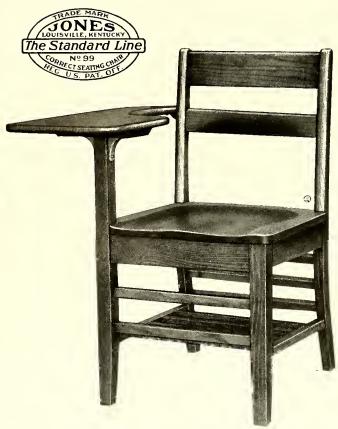

TEACHERS' DESKS Nos. 10, 16, 19 and 21 as illustrated. Made from plan oak throughout with 3-ply quarter-inch veneered panels. Drawers hardwood, dovetailed in front, with 3/16' bottoms. Tops drawer equipped with locks. Popular non-binding drawer guide construction. All panel and drawer rails mortised, tenoned, glued and nailed into posts. Foot rest running entire length of desk underneath, securely tying it together. Arm rest in each pedestal. Bookrail on top. Equipped with glides. Finish: School Furniture Brown or Light Oak.