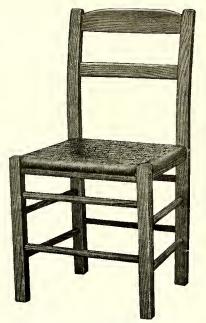

No. 2059—Quartered Oak No. 1959—Plain Oak No. 1859—Imitation Mahogany and Walnut

Shipping weight 17 lbs. Above chair made in Full Quartered Oak, All Plain Oak, and Maple. Oak, finished School Furniture Brown or Light Oak; Maple, finished Mahogany or Walnut. Front posts 1½" square, tapered. Back posts 1" steam bent. Top back rail 4"x16¼"x7%", slats 1¼"x5%", lower rail 2"x13". Seat 17½" front, 15½" back, and 16" deep, full saddled from 1" stock. Full boxed with 2" rails.

boxed with 2" rails. A very sturdy side chair for office, library, dormitory, or general school use.

Standard Line -

No. 1951—Plain Oak Shipping weight 27 lbs.

No. 1953—Plain Oak Shipping weight 22 lbs.

Ordinary