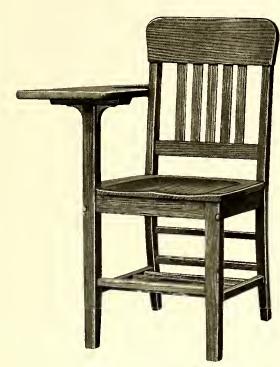

his chair requires the unbelievably small floor space of only  $20^3 4'' x$ 23¼".

- Jones ~

Specifications: Made plain oak, hard maple tablet arm with **Specifications:** Made plain oak, hard maple tablet arm with edges rounded attached at rear with twelve gauge three way metal brace and to front post with cross wood strip and two 2" angle braces. Front and back post  $1\frac{1}{6}\times1\frac{1}{6}$ ", stretchers  $\frac{7}{6}$ " square. Bookrack made of three  $\frac{3}{6}\times2$ " slats. Seat height above floor 17" at front, 16" rear. Seat 16" wide front x 15 $\frac{1}{4}$ " deep, full boxed with 2" rails. Spiral dowel construction thruout. Back  $31\frac{1}{2}$ " high overall. Lower cross back posture cut. Equipped with WITTLIFF BRACE. Finish: School Furpiture Brown. niture Brown.



No. 3559—TABLET ARM CHAIR Shipping weight, 25 lbs.

## SPECIFICATIONS No. 3559 TABLET ARM CHAIR

Made of Plain Oak except tablet arm Furnished Quarter-Sawed Oak or Hard Maple. Front post 15%'' square. Stretchers 1%'' square. Saddle seat  $17\frac{1}{2}\%'x16''$ , full boxed with 2'' rails. Back post steam bent 1''x15%''. Top cross back  $5\frac{1}{2}\%'x16\frac{1}{2}\%''$ . Banisters  $1\frac{1}{4}\%'x3\%''$ . Tablet arm  $23\frac{1}{2}\%''x11\frac{1}{4}\%''$ attached to back post with 12 gauge 3-way steel brace and to front post with wood support, reinforced with two 2'' steel corner braces. Equipped with WUTTLEE BLACE. Finish: School Europium Brown. WITTLIFF BRACE. Finish: School Furniture Brown.

**Specifications:** No. 1 Tablet Arm Chair. Made of Plain Oak thruout except tablet arm w