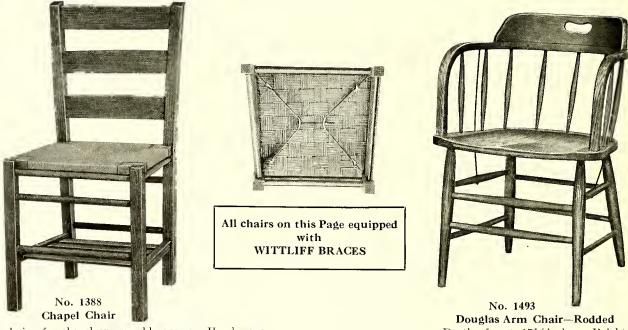

#### WITTLIFF BRACES

Furnished on straight chairs at no extra charge when specified. Casters furnished on all revolving chairs. No extra charge.

A very substantially constructed, gracefully designed and attractively finished series is this No. 6000 suite made in a period office style to match the popular Walnut desk suites, in character and color. Special attention is called to the one-piece continuous back post, steam bent and bolted to the solid seat and the single piece steam bent seat rail, as shown in the illustration on page 14.

WITTLIFF BRACES Furnished on straight chairs at no extra charge when specified. Casters furnished on all revolving chairs. No extra charge.

No. 2254 Quarter-sawed Oak No. 2259 Imitation Mahogany or Walnut Shipping weight 30 lbs. crated.

WITTLIFF BRACES Furnished on straight chairs at no extra charge when specified. Casters furnished on all revolving chairs. No extra charge.

No. 2054—Quartered Oak No. 1954—Plain Oak No.1854-Imitation Mahogany or Walnut Stenographer's Chair