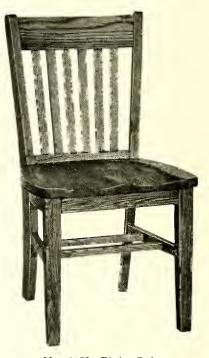

## Teachers' and Office Chairs

he Standard Line

Joness

No. 2050—Quartered Oak No. 2055—Imitation Mahogany or Walnut Shipping weight 42 lbs.

No. 2052—Quartered Oak No. 2057—Imitation Mahogany or Walnut Shipping weight 37 lbs.

Width of seat 16", depth 16". Height of back, adjustable,  $12\frac{1}{2}$ " to 19". Base and posts made of  $1\frac{1}{2}$ " stock. Seat, top slat and rails of 1" stock, pressed steel chair iron.

Shipping weight 27 lbs.