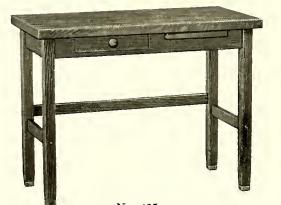

## Tables for School Room or Office

Made of plain oak throughout. Tops 5-ply, 1" veneered. No. 187 and No. 185 have 2 drawers, others only one drawer. No. 187, No. 185 and No. 183 have legs  $2\frac{1}{4}$ " square tapered. No. 182 and No. 181 have legs  $1\frac{3}{4}$ " square tapered, legs attached with 3" hanger bolts. Shipped K. D. Finish: School Furniture Brown or Light Oak, dull.

#### Tables for School Room or Office

Tables as illustrated. Tops of 5-ply quartered oak, mahogany or walnut veneer, edges vaneered. Legs and rails of quartered oak or smooth grained quartered gum on mahogany and walnut. Drawers on one side only with 3-ply bottoms framed in. Finish: School Furniture Brown, Light Oak, Mahogany or American Walnut, rubbed.