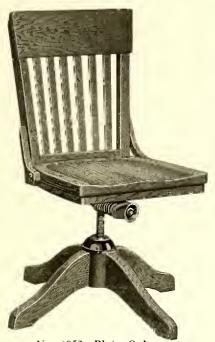

#### Teachers' and Office Chairs

Ø

Jones

Shipping weight 42 lbs.

No. 1952—Plain Oak Shipping weight 37 lbs. No. 1950 SERIES—Plain Oak throughout. Finished School Furniture Brown or Light Oak, lacquered.

WITTLIFF BRACES Furnished on straight chairs at no extra charge when specified. Casters furnished on all revolving chairs. No extra charge.