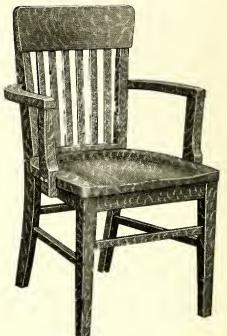

No. 2251—Quarter-sawed Oak No. 2256—Imitation Mahogany or Walnut Shipping weight 35 lbs. crated.

No. 2253—Quarter-sawed Oak No. 2258—Imitation Mahogany or Walnut Shipping weight 30 lbs. crated.

Seats, back posts and arms made from 114" lumber, finished full 1" thick. Bases made from 2" lumber, finished 134" thick. All chairs are full boxed seat. Front posts of straight chairs are  $1\frac{5}{8}$ " square, tapered. Straight chairs have steam bent back posts. Arm chairs have seats 19" wide,  $16\frac{1}{2}$ " deep. Other styles same depth but  $17\frac{1}{2}$ " wide. Backs are 18" high from top of seat to top of back. The construction of these chairs is of the double spiral dowel, extra strong and heavy. The revolving chairs are equipped with Collier-Keyworth pressed steel irons and casters.

No. 2051—Quartered Oak No 2056—Imitation Mahogany or Walnut Shipping weight 27 lbs.

No. 2053—Quartered Oak No. 2058—Imitation Mahogany or Walnut Shipping weight 22 lbs.

Sacannenns

Seats and back posts made from  $1\frac{1}{4}$ " lumber. Arm posts and bases from  $1\frac{1}{2}$ " lumber. All chairs are full boxed scat. Front posts of straight chairs are  $1\frac{3}{4}$ " square, tapered. Straight chairs have steam bent back posts. Arm chairs have seats 20" wide, 17" deep. Other styles same depth but 18" wide. Backs are  $18\frac{3}{4}$ " high from top of seat to top of back. The construction of these chairs is of the double spiral dowel style, extra strong and heavy. The revolving chairs are equipped with pressed steel chair irons and casters.