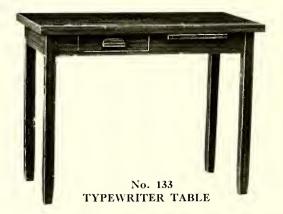

No. 135 TYPEWRITER TABLE WITH STRETCHERS No. 135—Quartered-Oak Top No. 135W—Walnut Top. No. 135W—Mahogany Top Same general specifications as No. 133 with Brass Ferrules. Shipped K.D. Shipping weight 35 lbs. Shipped in cartons, steel barded

banded.

**TYPEWRITER TABLES** 

No. 133—Quartered-Oak Top No. 133W—Walnut Top No. 133W—Walnut Top No. 133M—Mahogany Top No. 133—Has 1¼" 5-ply veneered top. Veneer of genuine Quartered Oak, Walnut or Mahogany. Edges veneered to show same grain as face of top, size 15%" square neatly tapered and attached with hanger bolts. This is our very best typewriter table. Quartered Oak top, plain Oak base. Finish: School Furniture Brown or Light Oak. Walnut top, gumwood base. Finish: American Walnut.