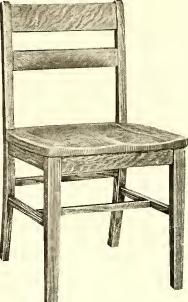

No. 2059—Quartered Oak No. 1959—Plain Oak No. 1859—Imitation Mahogany and Walnut

Shipping weight 17 lbs. Above chair made in Full Quartered Oak, All Plain Oak, and Maple. Oak, finished School Furniture Brown or Light Oak; Maple, finished Mahogany or Walnut. Front posts 1½" square, tapered. Back posts 1" steam bent. Top back rail 4"x16¼"x7%", slats 1¼"x5%", lower rail 2"x13". Seat 17½" front, 15½" back, and 16" deep, full saddled from 1" stock. Full boxed with 2" rails.

boxed with 2" rails. A very sturdy side chair for office, library, dormitory, or general school use.

Standard Line -

No. 1951—Plain Oak Shipping weight 27 lbs.

No. 1953—Plain Oak Shipping weight 22 lbs.

Ordinary