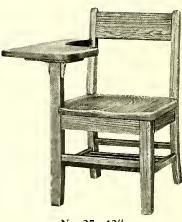

as illustrated, equipped with WITTLIFF BRACE. Carried in stock 16" and 17" heights. Finish: School Furniture Brown.



No. 25—16" Seat, 14" wide, 12 $\frac{12}{2}$ " deep Tablet Arm, 9 $\frac{12}{2}$ " x 20 $\frac{12}{2}$ "

No. 25—Chair, same specifications as No. 1477 Kindergarten Chair, with bookrack and tablet arm, as illustrated. Carried in stock with Quartered Oak arm in School Furniture Brown only. Finish: School Furniture Brown lacquered. Shipping weight 18 lbs



No. 1399—17'' Seat 15'' Venecr Shipping weight, 15 lbs.

No. 1399—Bentwood Tablet Arm Chair. Turned posts. Three cross backs. Hard Maple arm 23<sup>1</sup>/<sub>2</sub>x11<sup>1</sup>/<sub>4</sub>". One piece continuous brace. Height of back above scat 14". Finish: School Furniture Brown, Light Oak, Walnut or Mahogany.



No. 27—12" No. 27—14" Seat, 13" wide, 11¼" deep Tablet Arm, 9½" x 19½"

No. 27—Chair, same specifications as No. 1474 and No. 1475 Kindergarten Chairs, with bookrack and tablet arm, as illustrated. Not carried in stock, built on order only. Finish: School Furniture Brown lacquered. Shipping weight 15 lbs.

# Jones ~ The Standard Line ~



 No. 1910—10''

 No. 1910QO—10''

 Seat
 12''x10½''. Height of back above seat 10''.

 Shipping weight, 7 lbs.



No. 1912—12'' No. 1912QO—12'' Seat 13x11½''. Height of back above seat 11''. Shipping weight, 8 lbs.



No. 1914—14'' No. 1914QO—14'' Seat 14''x12''. Height of back above seat 12''. Shipping weight, 9 lbs.



No. 1916—16" No. 1916QO—16" Seat 15x13½". Height of back above seat 13". Shipping weight, 12 lbs.



No. 1999-17" No. 1999QO-17"

Seat