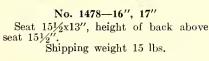

ight of back above seat 11" Shipping weight 7 lbs.



No. 1714—14" Maple No. 1814—14" Plain Oak Seat 13½" x 12" Height of back above seat 12" Shipping weight 8 lbs.

Nos. 1700 and 1800-Series Kindergarten Chairs. Made from plain oak or maple. Baek posts finished 7/8"x11/2". Front post 13%" square, new improved design saddle seat, full boxed 2" rails. Spiral dowel construction with eight screws through box rails into seat, WITTLIFF BRACE adds additional strength. Top cross back slat in No. 1810, 3" wide and in No. 1812 and No. 1814, 31/2" wide. All edges of cross slats rounded. Top of back post neatly rounded. Finish: School Furniture Brown.



# Junior and Adult Chairs

Jones ~ The Standard Line



No. 1477—15", 16" Seat 14¼x12½", height of back above seat 14". Shipping weight 13½ lbs.







No. 1479—17", 18". Seat 16¾x15½", height above seat 17". Shipping weight 16 lbs.

Nos. 1477 and 1478 chairs. Back posts steam bent 1/8"x11/2". Front posts 13/8" square tapered.

No. 1479 chair. Back posts steam bent 1"x15%". Front posts 11/2" square tapered.

Nos. 1477, 1478 and 1479. Made of plain oak throughout. Lower cross back posture cut. Spiral dowel construction. Box rails 2". Eight screws through box rails into seat. Back posts, cross backs and slats rounded. Improved saddle seats. Equipped with WITTLIFF BRACE. Finish: School Furniture Brown, lacquer.



No. 1716—16" Maple No. 1816—16" Plain Oak Seat 15½x13". Height of back above seat 15½".

Shipping weight 15 lbs.





No. 1716 and No. 1816 Chairs. Back posts steam bent  $\frac{7}{8}'' \times 1\frac{1}{2}''$ . Front posts  $1\