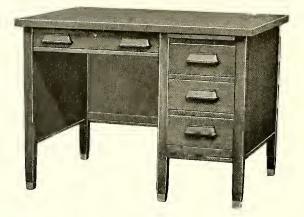

#### Illustrating No. 2838-QO

| Quartered Oak | Mahogany   | Walnut                   | Length | Width | Height          | Weight   |
|---------------|------------|--------------------------|--------|-------|-----------------|----------|
| No. 2838-QO   | No. 2838-M | No. 2838-W Double pedes  | tal 55 | 32    | $30\frac{1}{2}$ | 200 lbs. |
| No. 2839-QO   | No. 2839-M | No. 2839-W Single pedest | al 42  | 32    | $30\frac{1}{2}$ | 150 lbs. |

The drawers in the different styles are partitioned after the most approved style and the right pedestal in the double flat top desks have the double drawer arranged for filing. Flat key lock in the middle drawer and all metal automatic drawer locking device on other drawers. Dust-proof pedestal bottoms and special dust-proof bottom in drophead typewriter desks. Finished as follows: Quartered oak in regular Office Light Oak or School Furniture Brown on special order. Mahogany in Brown Mahogany and the Walnut in American Walnut. Solid cast brass or wood pulls.