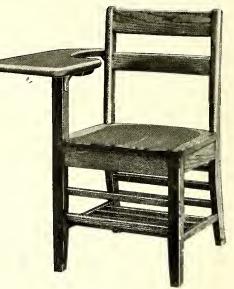

with 12 gauge three-way steel brace and to front post with cross wood brace reinforced with two 2'' steel braces. Carried in stock 17''high in School Furniture Brown finish, only.



Standard Line

No. 3502-TABLET ARM CHAIR Shipping weight, 24 lbs.



No. 1-TABLET ARM CHAIR Shipping weight, 22 lbs., wrapped.

## 35

r Values ~ Above The Ordinary

# Kindergarten, Grade and Junior Tablet Arm Chairs

- Jones ~ The Standard Line



No. 23—15" No. 23—16" Seat, 15" wide, 13" deep Tablet Arm, 9½" x 21" Shipping weight 20 lbs.

No. 23—Junior Tablet Arm Chair, same specifications as No. 1478, with bookrack and tablet arm as illustrated. Equipped with WITTLIFF BRACE. Carried in stock 15" and 16" heights. Finish: School Furniture Brown.



All Chairs shown on this page equipped with WITTLIFF BRACES



No. 97—17" No. 97—16" Seat 1634" x 15½" Tablet Arm 1114" x 23" Shipping weight 22 lbs.

No. 97—Tablet Arm Chair, same specifications as No. 1479 with bookrack and tablet arm as illustrated, equipped with WITTLIFF BRACE. Carried in stock 16" and 17" heights. Finish: School Furniture Brown.



No. 25—16" Seat, 14" wide, 12 $\frac{12}{2}$ " deep Tablet Arm, 9 $\frac{12}{2}$ " x 20 $\frac{12}{2}$ "

No. 25—Chair, same specifications as No. 1477 Kindergarten Chair, with bookrack and tablet arm, as illustrated. Carried in stock with Quartered Oak arm in School Furniture Brown only. Finish: School Furniture Brown lacquered. Shipping weight 18 lbs



No. 1399—17'' Seat 15'' Venecr Shipping weight, 15 lbs.

No. 1399—Bentwood Tablet Arm Chair. Turned posts. Three cross backs. Hard Maple arm 23<sup