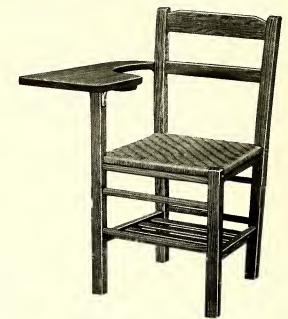

x13". Height of back above seat 15½".

Shipping weight 15 lbs.





No. 1716 and No. 1816 Chairs. Back posts steam bent  $\frac{7}{8}'' \times 1\frac{1}{2}''$ . Front posts  $1\frac{3}{8}''$  square tapered.

No. 1718 and No. 1818 Chairs. Back posts steam bent 1''x15%''. Front posts  $1\frac{1}{2}''$  square tapered.

No. 1700 and No. 1800 series have 2" box rails. Improved saddle scat. Spiral dowel construction. Cross backs rounded. Eight screws through box rails into seat. Equipped with WITTLIFF BRACE.

Finish: School Furniture Brown, lacquer.



No. 1718—18" Maple No. 1818—18" Plain Oak Seat 1634x15½". Height of back above seat 17".

Shipping weight 16 lbs.



# Jones ~ The Standard Line

# Tablet Arm and Teachers' Chairs



No. 1389 TEACHERS' CHAIR Shipping weight 110 lbs. per dozen.



 No. 1391 CANE SEAT TABLET ARM CHAIR with Book Rack as illustrated Shipping weight 175 lbs. per dozen.
 No. 1390 CANE SEAT TABLET ARM CHAIR Without Book Rack Shipping weight 165 lbs. per dozen.

Made of Plain Oak. Height of steam bent back posts  $33\frac{1}{2},1\frac{3}{8}x1\frac{1}{2}$ " thick. Front posts  $1\frac{3}{8}x1\frac{1}{2}$ " square. Has two back slats, top slat being 3" wide,  $\frac{1}{2}$ " thick; lower slat  $1\frac{3}{4}$ " wide by  $\frac{1}{2}$ " thick. Three heavy round stretchers on front and sides. Cane seat is removable, being fastened to posts by four heavy screws and supported by top stretchers. Size of tablet arm  $11\frac{1}{4}x23\frac{1}{2}$ ", fastened to back post with three-way heavy steel brace, and to front post by cross wood brace  $1x3x9\frac{1}{2}$ ",