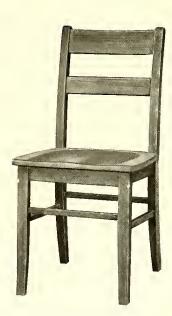

## Teachers' and Office Chairs

he Standard Line

Joness

No. 2050—Quartered Oak No. 2055—Imitation Mahogany or Walnut Shipping weight 42 lbs.

No. 2052—Quartered Oak No. 2057—Imitation Mahogany or Walnut Shipping weight 37 lbs.

WITTLIFF BRACES Furnished on straight chairs at no extra charge when specified. Casters furnished on all revolving chairs. No extra charge.

No. 2054—Quartered Oak No. 1954—Plain Oak No.1854-Imitation Mahogany or Walnut Stenographer's Chair

Width of seat 16", depth 16". Height of back, adjustable,  $12\frac{1}{2}$ " to 19". Base and posts made of  $1\frac{1}{2}$ " stock. Seat, top slat and rails of 1" stock, pressed steel chair iron.

Shipping weight 27 lbs.