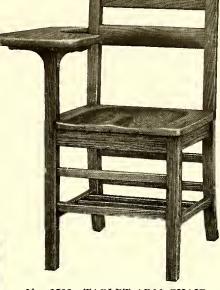

ac{1}{4}\%''$ attached to back post with 12 gauge 3-way steel brace and to front post with wood support, reinforced with two 2'' steel corner braces. Equipped with WUTTLEE BLACE. Finish: School Europium Brown. WITTLIFF BRACE. Finish: School Furniture Brown.

**Specifications:** No. 1 Tablet Arm Chair. Made of Plain Oak thruout except tablet arm which is Quarter-Sawed Oak. Front post  $1\frac{5}{8}$ " square. Stretchers  $\frac{7}{8}$ " square. Saddle seat  $17x16\frac{1}{2}$ , full box, with 2" rails. Back posts steam bent  $1x1\frac{5}{8}$ ". Extreme height  $34\frac{1}{2}$ ". Tablet arm attached to back posts with 12 gauge three-way steel brace and to front post with cross wood brace reinforced with two 2'' steel braces. Carried in stock 17''high in School Furniture Brown finish, only.



Standard Line

No. 3502-TABLET ARM CHAIR Shipping weight, 24 lbs.



No. 1-TABLET ARM CHAIR Shipping weight, 22 lbs., wrapped.

## 35

r Values ~ Above The Ordinary

# Kindergarten, Grade and Junior Tablet Arm Chairs

- Jones ~ The Standard Line



No. 23—15" No. 23—16" Seat, 15" wide, 13" deep Tablet Arm, 9½" x 21" Shipping weight 20 lbs.

No. 23—Junior Tablet Arm Chair, same specifications as No. 1478, with bookrack and tablet arm as illustrated. Equipped with WITTLIFF BRACE. Carried in stock 15" and 16" heights. Finish: School Furniture Brown.



All Chairs shown on this page equipped with WITTLIFF BRACES



No. 97—17" No. 97—16" Seat 1634" x 15½" Tablet Arm 1114" x 23" Shipping weight 22 lbs.

No. 97—Tablet Arm Chair, same specifications as No. 1479 with bookrack and tablet arm as il