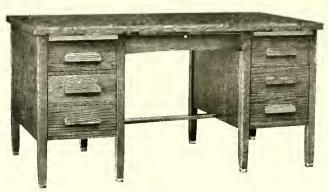

#### Illustrating No. 2838-QO

| Quartered Oak | Mahogany   | Walnut                   | Length | Width | Height          | Weight   |
|---------------|------------|--------------------------|--------|-------|-----------------|----------|
| No. 2838-QO   | No. 2838-M | No. 2838-W Double pedes  | tal 55 | 32    | $30\frac{1}{2}$ | 200 lbs. |
| No. 2839-QO   | No. 2839-M | No. 2839-W Single pedest | al 42  | 32    | $30\frac{1}{2}$ | 150 lbs. |

The drawers in the different styles are partitioned after the most approved style and the right pedestal in the double flat top desks have the double drawer arranged for filing. Flat key lock in the middle drawer and all metal automatic drawer locking device on other drawers. Dust-proof pedestal bottoms and special dust-proof bottom in drophead typewriter desks. Finished as follows: Quartered oak in regular Office Light Oak or School Furniture Brown on special order. Mahogany in Brown Mahogany and the Walnut in American Walnut. Solid cast brass or wood pulls.

For tables to match these desks, see the 2800 line on page 12.

- Values ~ Above The Ordinary 🛰

No. 6038W—Top 38"x26". Shipping weight, 125 lbs.

No. 6043W—Top 20"x16". Shipping weight, 35 lbs.

No. 6061W—Top 60"x34". Shipping weight, 230 lbs.
 No. 6053W—Top 52"x32". Shipping weight, 200 lbs.
 No. 6051W—Top 50"x26". Shipping weight, 160 lbs.