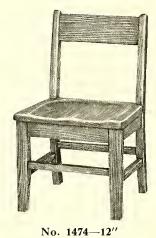

k above seat 13". Shipping weight, 12 lbs.



No. 1999-17" No. 1999QO-17"

Seat 17x15½". Height of back above seat 15½". Tablet arm 11¼x 23. Two front stretchers, three rear stretchers. Box rails 3". Shipping weight, 22 lbs.



No. 1918—18" No. 1918QO—18" Seat 16x15". Height of back above seat 15½". Shipping weight, 15 lbs.

The **1900** series chairs designed to meet a popular demand in one section of the country has become popular throughout the entire territory. Made in either Plain Oak, Quartersawed Oak or Maple, equipped with WITTLIFF BRACE. Finish: School Furniture Brown or Light Oak.



# **Kindergarten Chairs**



lones

No. 1473-10" Seat  $12^{\prime\prime}$  wide,  $10^{\prime\prime}$  deep. back above seat,  $9\frac{1}{2}^{\prime\prime}$ Height of Shipping weight 7 lbs., each.





No. 1476---14", 15", 16" Seat  $13\frac{1}{2}$ " x 12", height of back above seat 12" on 14" ehair and  $13\frac{1}{2}$ " on 15" and 16" ehair. Shipping weight 12 lbs.

No. 1475—14" Seat 13" x 11¼", height of back above seat 11". Shipping weight 8 lbs.

No. 1470-Series Kindergarten Chairs. Made from plain oak throughout. Back posts finished 7/8"x11/2". Front posts 13/8" square, neatly tapered. New improved design saddle seat, full boxed 2" rails. Stretchers, 34" square, spiral dowel construction with eight screws through box rails into seat. Top eross back slat in No. 1473, 3" wide, and in No. 1474 and No. 1475, 3<sup>1</sup>/<sub>2</sub>" wide. All edges of cross back slats rounded and front side of back posts above seat rounded. Finish: School Furniture Brown, lacquered.



DARNELL N