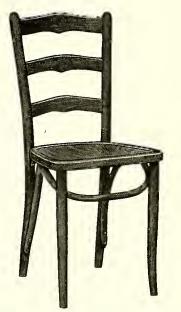

ane seat.

No. 1361-Veneer seat.

Square post type, banister back. Seat 16", one piece continuous brace. Height of back above seat 17". Finish: School Furniture Brown, Light Oak, Walnut or Mahogany.

Shipping weight, 10 lbs.

## Teachers' or Library Bentwood Chairs

~ Jones ~ The Standard Line .



No. 1331S—Solid seat 16" from 1¼" stock, concave and splined all around. One piece continuous brace. Draw bolt with T head, attaching back post to seat. Height back above seat 17". Finish: School Furniture Brown, Light Oak, Walnut or Mahogany. Shipping weight, 10 lbs.



No. 1321—Cafeteria Chair. Seat 16". One piece continuous brace. Height of back above seat 17". Will stack on table for cleaning floors. Finish: School Furniture Brown, Light Oak, Walnut or Mahogany.

Shipping weight, 81/2 lbs.



No. 1359—Cafe chair. Scat 15". One piece continuous brace. Height of back above seat 17". Finish: School Furniture Brown, Light Oak, Walnut or Mahogany.

Shipping weight,  $8\frac{1}{2}$  lbs.

0

110



All chairs illustrated on this page except No. 1331-S equipped with WITTLIFF BRACES unless otherwise ordered.



No. 1311—Regular bentwood chair. Scat 16". Side brace arms. Height of back above seat 17". Ring brace. Finish: School Furniture Brown, Light Oak, Walnut or Mahogany.

Shipping weight,, 81/2 lbs.

 $s \sim \mathcal{A}$ bove The Ordinary





## Quality Chairs of Durable Construction



Model X Desk Chair-Plain Oak with Quartered Oak or hard Maple desk top, size  $21\frac{1}{2}''$  wide by  $14\frac{1}{2}''$ deep, all edges rounded. Arm rest on right side extending to back post.