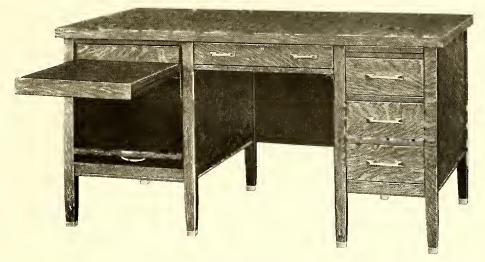

#### Illustrating No. 2838-QO

| Quartered Oak | Mahogany   | Walnut                   | Length | Width | Height          | Weight   |
|---------------|------------|--------------------------|--------|-------|-----------------|----------|
| No. 2838-QO   | No. 2838-M | No. 2838-W Double pedes  | tal 55 | 32    | $30\frac{1}{2}$ | 200 lbs. |
| No. 2839-QO   | No. 2839-M | No. 2839-W Single pedest | al 42  | 32    | $30\frac{1}{2}$ | 150 lbs. |

The drawers in the different styles are partitioned after the most approved style and the right pedestal in the double flat top desks have the double drawer arranged for filing. Flat key lock in the middle drawer and all metal automatic drawer locking device on other drawers. Dust-proof pedestal bottoms and special dust-proof bottom in drophead typewriter desks. Finished as follows: Quartered oak in regular Office Light Oak or School Furniture Brown on special order. Mahogany in Brown Mahogany and the Walnut in American Walnut. Solid cast brass or wood pulls.

For tables to match these desks, see the 2800 line on page 12.

- Values ~ Above The Ordinary 🛰

No. 6038W—Top 38"x26". Shipping weight, 125 lbs.

No. 6043W—Top 20"x16". Shipping weight, 35 lbs.

No. 6061W—Top 60"x34". Shipping weight, 230 lbs.
 No. 6053W—Top 52"x32". Shipping weight, 200 lbs.
 No. 6051W—Top 50"x26". Shipping weight, 160 lbs.