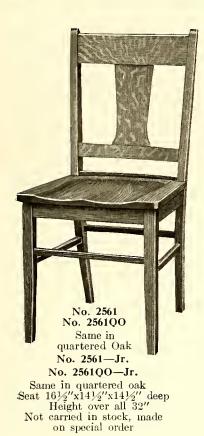

No. 2560QO No. 2560M No. 2560W Size 60" long, by 34" wide Shipping weight, 175 lbs. No. 2552QO—Quartered Oak No. 2552M—Mahogany No. 2552W—Walnut Size 52" long, by 32" wide. Shipping weight, 155 lbs. No. 2561QO No. 2561M No. 2561W Size 60" long, by 34" wide. Shipping weight, 175 lbs.