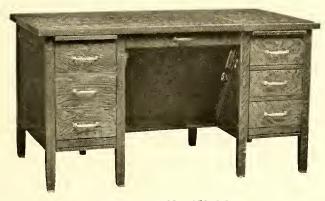

No. 2538QO—Quartered Oak No. 2538M—Mahogany No. 2538W—Walnut Size 55" long, 32" wide Shipping weight, 195 lbs.

Illustrating No. 2587QO

No. 2587—May be had with typewriter compartment in right pedestal.

Showing rear view of No. 2561 and No. 2553 on page 6, also No. 2867, No. 2861 and No. 2853 on page 2