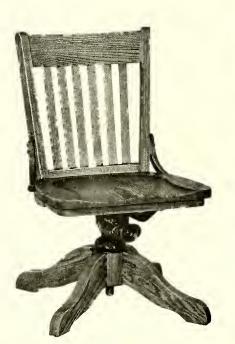

## Teachers' and Office Chairs

he Standard Line

Joness

No. 2050—Quartered Oak No. 2055—Imitation Mahogany or Walnut Shipping weight 42 lbs.

No. 2052—Quartered Oak No. 2057—Imitation Mahogany or Walnut Shipping weight 37 lbs.

Width of seat 16", depth 16". Height of back, adjustable,  $12\frac{1}{2}$ " to 19". Base and posts made of  $1\frac{1}{2}$ " stock. Seat, top slat and rails of 1" stock, pressed steel chair iron.

Shipping weight 27 lbs.