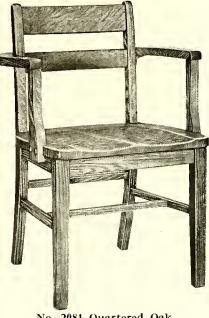

Straight Chairs shown on this page equipped with WITTLIFF BRACES

No. 2083 Quartered Oak No. 1983 Plain Oak

No. 2081 Quartered Oak No. 1981 Plain Oak

The No. 2080 Series is made of selected quartered oak and the No. 1980 Series is made of plain oak. All carefully matched stock and of highest quality construction throughout. Seats, back posts, and arms are full 1" thick. Base on revolving chairs of  $1\frac{1}{2}$ " stock, front posts on others  $1\frac{5}{2}$ " square, tapered. All four patterns have full boxed seats with  $2x\frac{5}{2}$ " rails. Straight chairs have steam bent back posts and equipped with WITTLIFF BRACES. Arm chairs seats are  $20^{\circ}x17^{\circ}$ , other  $18\frac{1}{2}$ "  $x17^{\circ}$ . Distance between arms,  $19\frac{3}{2}$ " Back,  $16\frac{1}{2}$ " wide and  $15\frac{1}{2}$ " high, lower cross back slat has the CORRECT SEATING POSTURE CURVE. All edges of the back are rounded which makes this the MOST COMFORTABLE CHAIR on the market at a POPULAR PRICE. These chairs have the sturdy double spiral dowel construction, they are equipped with Collier-Keyworth pressed steel fixtures and the back posts of the swivel chairs are attached with bolts, reinforced with angle steel braces. The swivel chairs are equipped with casters. Finished School Furniture Brown or Light Oak, lacquer, dull.