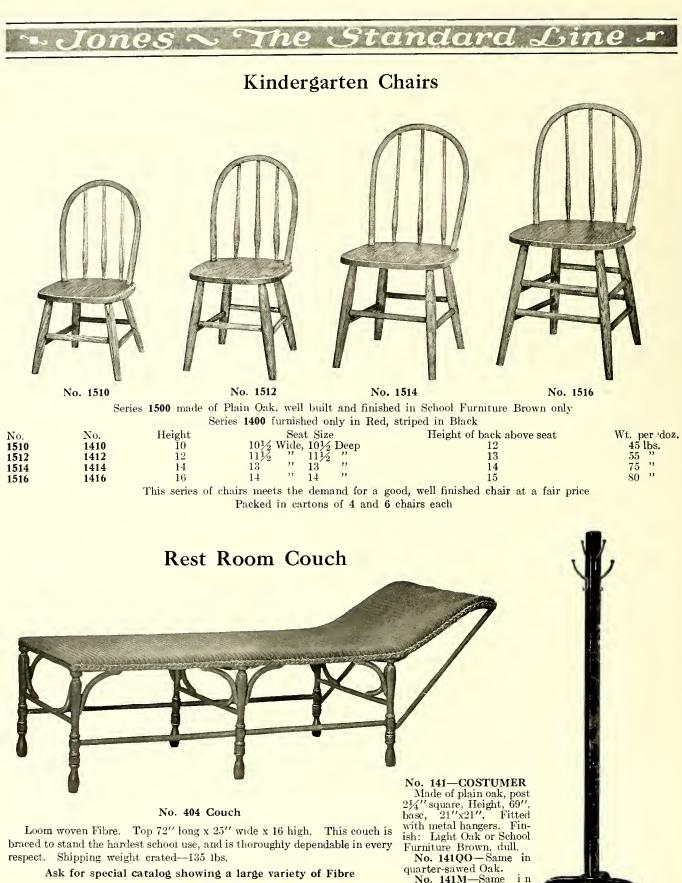

niture Brown, dull. Shipping weight 15 lbs.



Seat 10" high Back, 9¼" high Shipping weight, 75 lbs. Dozen

JE PROVINI

Seat, 12" high Back, 10" high Shipping weight, 80 lbs. Dozen Seat, 14" high Back, 10¾" high Shipping weight, 85 lbs. Dozen

Made of plain oak throughout. One-piece Bentwood back posts of  $1\frac{1}{4}$ " stock. Seat from  $1\frac{1}{4}$ " stock, full saddled, screwed to back posts. Bent side arms brace back post to seat. All edges rounded. Finished: School Furniture Brown, dull.

No. 1350-16" chair to match No. 1349 with two cross back slats.



Made of plain oak throughout. Posts of  $1\frac{1}{2}$ " stock. Seat from  $1\frac{1}{4}$ " stock, full saddle. Bent side arm braces back post to seat. All edges rounded. Finish: School Furniture Brown, dull.

Above The Ordinar



Rest Room Furniture

O A

quarter-sawed Oak. No. 141M—Same in imitation Mahogany. No. 141W—Same in imitation Walnut.

No. 141 COSTUMER

. Above The Ordina

# $\sim$ Jones $\sim$ The Standard Line

# **Miscellaneous** Equipment



## CABINET OF WEIGHTS AND MEASURES

Shipping weight 75 lbs. Made from plain oak throughout with 3ply, one-piece panel back and door. Furnished with equipment as illustrated or without any equipment whatsoever. Finish: School Furniture Brown or Light Oak, dull.



## BARTLETT DICTIONARY HOLDER

Made from hardwood, or from genuine plain oak. Finish: School Furniture Brown, dull, and equipped with heavy canvas covers for holding the dictionary.

Shipping weight, 130 lbs. per dozen.



No. 143 TELEPHONE STAND

Quartered oak top 16x20". Plain oak base.

No. 143M—Same