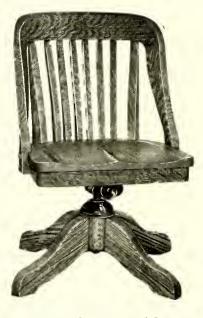

No. 6056W

#### All stock used in these chairs has been well selected and all parts are made extra heavy. The tops of the backs of these chairs are steam bent and the banisters from the seat to the top of the back are posture curved. Only the most modern ideas are embodied in the building of these chairs.

They are made of selected American Pecan. Finish: Walnut in the most popular tone.

No. 6058W Height of back above seat\_\_\_\_\_16'' Sitting depth of seat\_\_\_\_\_16'' Width between arms\_\_\_\_\_18½'' Weight. Crated, 35 lbs.