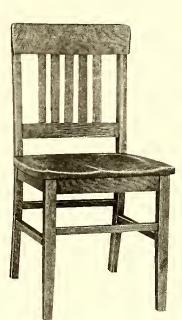

## Teacher's and Office Chairs

andard

WITTLIFF BRACES Furnished on straight chairs at no extra charge when specified. Casters furnished on all revolving chairs. No extra charge.

No. 8650-Plain Oak

2 de la

ONA?

Shipping weight, 42 lbs.

No. 8663—Q. O. Back With Plain Oak Base.

#### No. 8663

Plain oak, quarter-sawed back. Front post  $1\frac{3}{4}$  square tapered. Back post steam bent finished 1" x  $1\frac{3}{4}$ " extra heavy. New improved design deep saddle seat, full boxed with 2" rails. Back banister rail steam bent with seat framed in. Seat  $17\frac{1}{2}$ " wide front,  $15\frac{1}{2}$ " wide back 16" deep. Fin-ish: School Furniture Brown or Light Oak Lacquered.

Shipping weight, 18 lbs.

ne o

No. 8651-Plain Oak Shipping weight, 22 lbs.

No. 8653-Plain Oak Shipping weight, 22 lbs.

Seats and back posts made from  $1\frac{1}{4}$ "lumber. Arm posts and bases from  $1\frac{1}{2}$ " lumber. Front posts of straight chairs are  $1\frac{3}{4}$ " square, tapered. Straight chairs have steam bent back posts. Arm chairs have seats 20" wide, 18" deep. Other styles 19" wide,  $16\frac{1}{2}$ " deep. Backs are  $17\frac{1}{2}$ " high from top of seat to top of back. The construction of these chairs is of the double spiral dowel style, extra strong and heavy. The revolving chairs are equipped with Collier-Keyworth pressed steel chair irons and casters.