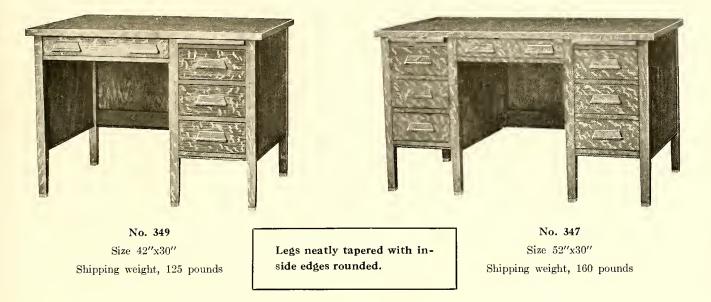

## **Office Desks**

The desks shown on this page are made of plain oak throughout. Writing beds five-ply built up  $1\frac{1}{4}$ " thick veneered. Panel  $\frac{1}{4}$ " thick three-ply veneer. Drawers hardwood dovetailed front and back, three-ply veneer bottoms, framed in four sides. Legs  $1\frac{3}{4}$ " x  $1\frac{3}{4}$ " neatly tapered, inside edges rounded and equipped with steel sliding shoes. Flat key lock in knee drawer controlling automatic locking device. Finish: School Furniture Brown or Light Oak.

For tables to match these desks see 100 line, page 11.

No. C-15-Plain oak top and base. Finish: School Furniture Brown or Light Oak. No. C-15W—Walnut top, gumwood base. Finish: American

Walnut.

No. C-15M-Mahogany top, gumwood base. Finish: Brown Mahogany. Size 38"x28"