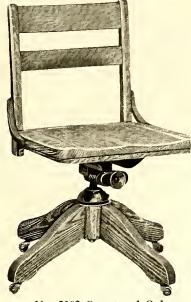

## Office Chairs-Bank of England Design

No. 6055W Height of back above seat.....16" Sitting depth of seat......1734" Width between arms......2014" Weight, Crated, 50 lbs.

#### WITTLIFF BRACES

Furnished on straight chairs at no extra charge when specified. Casters furnished on all revolving chairs. No extra charge.

A very substantially constructed, gracefully designed and attractively finished series is this No. 6000 suite made in a period office style to match the popular Walnut desk suites, in character and color. Special attention is called to the one-piece continuous back post, steam bent and bolted to the solid seat and the single piece steam bent seat rail, as shown in the illustration on page 14.

#### All stock used in these chairs has been well selected and all parts are made extra heavy. The tops of the backs of these chairs are steam bent and the banisters from the seat to the top of the back are posture curved. Only the most modern ideas are embodied in the building of these chairs.

They are made of selected American Pecan. Finish: Walnut in the most popular tone.

No. 6058W Height of back above seat\_\_\_\_\_16'' Sitting depth of seat\_\_\_\_\_16'' Width between arms\_\_\_\_\_18½'' Weight. Crated, 35 lbs.