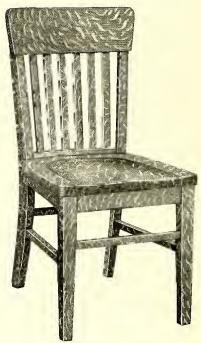

No. 2251—Quarter-sawed Oak No. 2256—Imitation Mahogany or Walnut Shipping weight 35 lbs. crated.

No. 2253—Quarter-sawed Oak No. 2258—Imitation Mahogany or Walnut Shipping weight 30 lbs. crated.

Seats, back posts and arms made from 114" lumber, finished full 1" thick. Bases made from 2" lumber, finished 134" thick. All chairs are full boxed seat. Front posts of straight chairs are  $1\frac{5}{8}$ " square, tapered. Straight chairs have steam bent back posts. Arm chairs have seats 19" wide,  $16\frac{1}{2}$ " deep. Other styles same depth but  $17\frac{1}{2}$ " wide. Backs are 18" high from top of seat to top of back. The construction of these chairs is of the double spiral dowel, extra strong and heavy. The revolving chairs are equipped with Collier-Keyworth pressed steel irons and casters.

No. 2051—Quartered Oak No 2056—Imitation Mahogany or Walnut Shipping weight 27 lbs.

No. 2053—Quartered Oak No. 2058—Imitation Mahogany or Walnut Shipping weight 22 lbs.

Sacannenns

Seats and back posts made from  $1\frac{1}{4}$ " lumber. Arm posts and bases from  $1\frac{1}{2}$ " lumber. All chairs are full boxed scat. Front posts of straight chairs are  $1\frac{3}{4}$ " square, tapered. Straight chairs have steam bent back posts. Arm chairs have seats 20" wide, 17" deep. Other styles same depth but 18" wide. Backs are  $18\frac{3}{4}$ " high from top of seat to top of back. The construction of these chairs is of the double spiral dowel style, extra strong and heavy. The revolving chairs are equipped with pressed steel chair irons and casters.