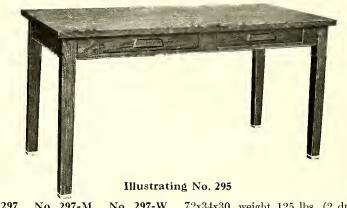

Shipped K. D.

ROHESK?

2800 Line—Match desks on pages 2 and 3. 2500 Line—Match desks on pages 6 and 7.

| No. 297 | No. 297-M | No. 297-W | 72x34x30, weight | 125 lbs. (2  | 2 drawers.) |
|---------|-----------|-----------|------------------|--------------|-------------|
| No. 295 | No. 295-M | No. 295-W | 60x32x30, weight | 100 lbs. (2  | 2 drawers.) |
| No. 293 | No. 293-M | No. 293-W | 50x30x30, weight | - 75 lbs. (1 | drawer.)    |
| No. 292 | No. 292-M | No. 292-W | 42x30x30, weight |              |             |
| No. 291 | No. 291-M | No. 291-W | 36x26x30, weight |              |             |

Made from plain oak or gumwood with  $1\frac{1}{4}$ " 5-ply quartered oak, genuine mahogany or walnut veneer tops. Legs  $2\frac{1}{2}$ " square, tapered, with brass ferrules and sliding shoes, and attached to table with 3" hanger bolts. Finish: School Furniture Brown, Light Oak, Mahogany or American Walnut. Shipped K. D.