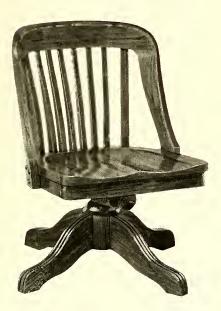

## Teachers' and Office Chairs

he Standard Line

Joness

No. 2050—Quartered Oak No. 2055—Imitation Mahogany or Walnut Shipping weight 42 lbs.

No. 2052—Quartered Oak No. 2057—Imitation Mahogany or Walnut Shipping weight 37 lbs.

Width of seat 16", depth 16". Height of back, adjustable,  $12\frac{1}{2}$ " to 19". Base and posts made of  $1\frac{1}{2}$ " stock. Seat, top slat and rails of 1" stock, pressed steel chair iron.

Shipping weight 27 lbs.

No. 2051—Quartered Oak No 2056—Imitation Mahogany or Walnut Shipping weight 27 lbs.

No. 2053—Quartered Oak No. 2058—Imitation Mahogany or Walnut Shipping weight 22 lbs.

Sacannenns

Seats and back posts made from  $1\frac{1}{4}$ " lumber. Arm posts and bases from  $1\frac{1}{2}$ " lumber. All chairs are full boxed scat. Front posts of straight chairs are  $1\frac{3}{4}$ " square, tapered. Straight chairs have steam bent back posts. Arm chairs have seats 20" wide, 17" deep. Other styles same depth but 18" wide. Backs are  $18\frac{3}{4}$ " high from top of seat to top of back. The construction of these chairs is of the double spiral dowel style, extra strong and heavy. The revolving chairs are equipped with pressed steel chair irons and casters.