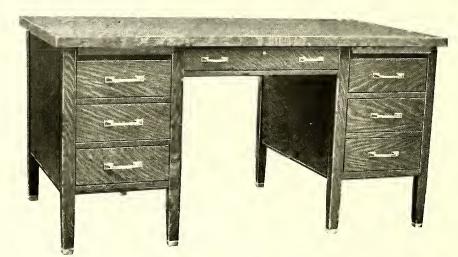

The **6000** Walnut Series, all exposed surfaces, with exception of posts and drawer rails of highest quality Walnut Veneers. Tops  $1\frac{1}{4}$ " thick, 5-ply. Posts of smooth grained built-up quartered gum. Drawers dovetailed front and back with 3-ply hardwood bottoms framed in on all four sides. Double drawer on lower right equipped with follow block for letter file on 50", 52" and 60" flat top desks. Partitions in top drawers arranged for either 3" x 5" or 4" x 6" card files. Drawer pulls, statuary bronze. Flat key locks on center drawers with all metal automatic locking device. Dust proof case bottoms. Finish: Walnut in the most popular tone.

No. 6087W—Top 60"x34". Shipping weight, 250 lbs.

No. 6060T-W—Top 60"x34". Shipping weight, 110 lbs. No. 6051T-W—Top 50"x26". Shipping weight, 75 lbs.

The 6000 Walnut Series, all exposed surfaces, with exception of posts and drawer rails of highest quality Walnut Veneers. Tops  $1\frac{1}{4}$ " thick, 5-ply. Posts of smooth grained built-up quartered gum. Drawers dovetailed front and back with 3-ply hardwood bottoms framed in on all four sides. Genuine Clemco attachment in pedestal typewriter desk. Upper right drawer equipped with stationery rack. Center drawer with pencil tray. Drawer pulls, statuary bronze. Flat key locks on center drawers with all metal automatic locking device. Dust proof case bottoms. Finish: Walnut in the most popular tone.