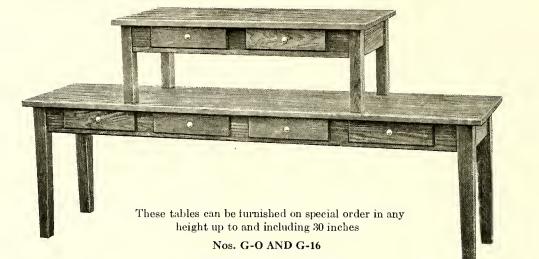

Shipped K. D.

ROHESK?

2800 Line—Match desks on pages 2 and 3. 2500 Line—Match desks on pages 6 and 7.

| No. 297 | No. 297-M | No. 297-W | 72x34x30, weight | 125 lbs. (2  | 2 drawers.) |
|---------|-----------|-----------|------------------|--------------|-------------|
| No. 295 | No. 295-M | No. 295-W | 60x32x30, weight | 100 lbs. (2  | 2 drawers.) |
| No. 293 | No. 293-M | No. 293-W | 50x30x30, weight | - 75 lbs. (1 | drawer.)    |
| No. 292 | No. 292-M | No. 292-W | 42x30x30, weight |              |             |
| No. 291 | No. 291-M | No. 291-W | 36x26x30, weight |              |             |

Made from plain oak or gumwood with  $1\frac{1}{4}$ " 5-ply quartered oak, genuine mahogany or walnut veneer tops. Legs  $2\frac{1}{2}$ " square, tapered, with brass ferrules and sliding shoes, and attached to table with 3" hanger bolts. Finish: School Furniture Brown, Light Oak, Mahogany or American Walnut. Shipped K. D.

These tables match the desks on pages 8 and 9.

BR 9 MOM MARON

01010