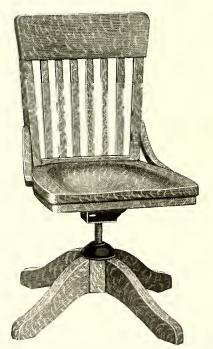

## Teachers' and Office Chairs

he Standard Line

Joness

No. 2050—Quartered Oak No. 2055—Imitation Mahogany or Walnut Shipping weight 42 lbs.

No. 2052—Quartered Oak No. 2057—Imitation Mahogany or Walnut Shipping weight 37 lbs.

Width of seat 16", depth 16". Height of back, adjustable,  $12\frac{1}{2}$ " to 19". Base and posts made of  $1\frac{1}{2}$ " stock. Seat, top slat and rails of 1" stock, pressed steel chair iron.

Shipping weight 27 lbs.