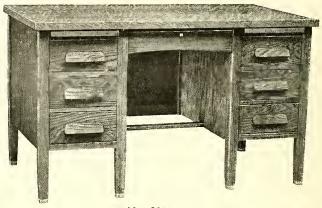

#### Illustrating No. 2838-QO

| Quartered Oak | Mahogany   | Walnut                   | Length | Width | Height          | Weight   |
|---------------|------------|--------------------------|--------|-------|-----------------|----------|
| No. 2838-QO   | No. 2838-M | No. 2838-W Double pedes  | tal 55 | 32    | $30\frac{1}{2}$ | 200 lbs. |
| No. 2839-QO   | No. 2839-M | No. 2839-W Single pedest | al 42  | 32    | $30\frac{1}{2}$ | 150 lbs. |

The drawers in the different styles are partitioned after the most approved style and the right pedestal in the double flat top desks have the double drawer arranged for filing. Flat key lock in the middle drawer and all metal automatic drawer locking device on other drawers. Dust-proof pedestal bottoms and special dust-proof bottom in drophead typewriter desks. Finished as follows: Quartered oak in regular Office Light Oak or School Furniture Brown on special order. Mahogany in Brown Mahogany and the Walnut in American Walnut. Solid cast brass or wood pulls.

For tables to match these desks, see the 2800 line on page 12.

- Values ~ Above The Ordinary 🛰

No. 6038W—Top 38"x26". Shipping weight, 125 lbs.

No. 6043W—Top 20"x16". Shipping weight, 35 lbs.

No. 6061W—Top 60"x34". Shipping weight, 230 lbs.
 No. 6053W—Top 52"x32". Shipping weight, 200 lbs.
 No. 6051W—Top 50"x26". Shipping weight, 160 lbs.