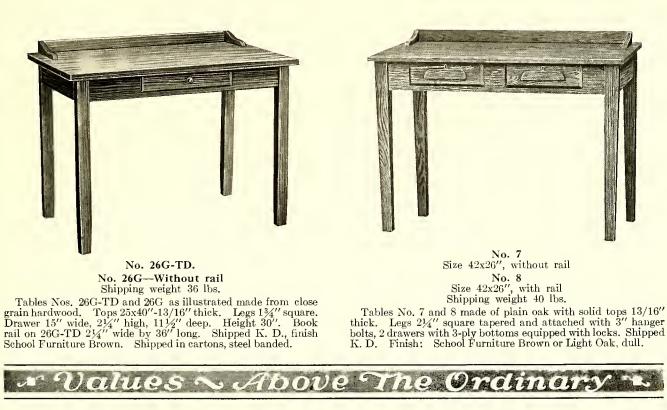

#### Tables for School Room or Office

Tables as illustrated. Tops of 5-ply quartered oak, mahogany or walnut veneer, edges vaneered. Legs and rails of quartered oak or smooth grained quartered gum on mahogany and walnut. Drawers on one side only with 3-ply bottoms framed in. Finish: School Furniture Brown, Light Oak, Mahogany or American Walnut, rubbed.