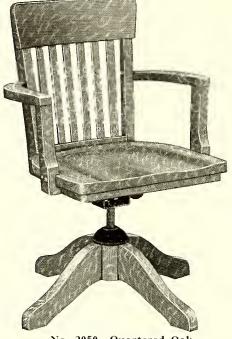

## Office Chairs-Bank of England Design

No. 6055W Height of back above seat.....16" Sitting depth of seat......1734" Width between arms......2014" Weight, Crated, 50 lbs.

#### WITTLIFF BRACES

Furnished on straight chairs at no extra charge when specified. Casters furnished on all revolving chairs. No extra charge.

A very substantially constructed, gracefully designed and attractively finished series is this No. 6000 suite made in a period office style to match the popular Walnut desk suites, in character and color. Special attention is called to the one-piece continuous back post, steam bent and bolted to the solid seat and the single piece steam bent seat rail, as shown in the illustration on page 14.

#### All stock used in these chairs has been well selected and all parts are made extra heavy. The tops of the backs of these chairs are steam bent and the banisters from the seat to the top of the back are posture curved. Only the most modern ideas are embodied in the building of these chairs.

They are made of selected American Pecan. Finish: Walnut in the most popular tone.

No. 6058W Height of back above seat\_\_\_\_\_16'' Sitting depth of seat\_\_\_\_\_16'' Width between arms\_\_\_\_\_18½'' Weight. Crated, 35 lbs.