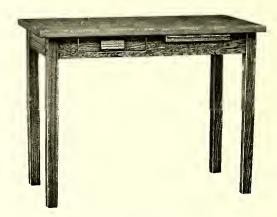

## Tables for School Room or Office

Made of plain oak throughout. Tops 5-ply, 1" veneered. No. 187 and No. 185 have 2 drawers, others only one drawer. No. 187, No. 185 and No. 183 have legs  $2\frac{1}{4}$ " square tapered. No. 182 and No. 181 have legs  $1\frac{3}{4}$ " square tapered, legs attached with 3" hanger bolts. Shipped K. D. Finish: School Furniture Brown or Light Oak, dull.

#### Tables for School Room or Office

Tables as illustrated. Tops of 5-ply quartered oak, mahogany or walnut veneer, edges vaneered. Legs and rails of quartered oak or smooth grained quartered gum on mahogany and walnut. Drawers on one side only with 3-ply bottoms framed in. Finish: School Furniture Brown, Light Oak, Mahogany or American Walnut, rubbed.