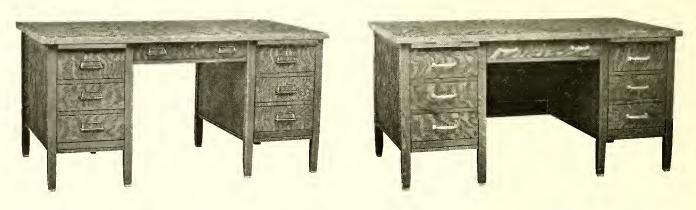

#### Illustrating No. 2838-QO

| Quartered Oak | Mahogany   | Walnut                   | Length | Width | Height          | Weight   |
|---------------|------------|--------------------------|--------|-------|-----------------|----------|
| No. 2838-QO   | No. 2838-M | No. 2838-W Double pedes  | tal 55 | 32    | $30\frac{1}{2}$ | 200 lbs. |
| No. 2839-QO   | No. 2839-M | No. 2839-W Single pedest | al 42  | 32    | $30\frac{1}{2}$ | 150 lbs. |

The drawers in the different styles are partitioned after the most approved style and the right pedestal in the double flat top desks have the double drawer arranged for filing. Flat key lock in the middle drawer and all metal automatic drawer locking device on other drawers. Dust-proof pedestal bottoms and special dust-proof bottom in drophead typewriter desks. Finished as follows: Quartered oak in regular Office Light Oak or School Furniture Brown on special order. Mahogany in Brown Mahogany and the Walnut in American Walnut. Solid cast brass or wood pulls.

For tables to match these desks, see the 2800 line on page 12.

- Values ~ Above The Ordinary 🛰

No. 6038W—Top 38"x26". Shipping weight, 125 lbs.

No. 6043W—Top 20"x16". Shipping weight, 35 lbs.

No. 6061W—Top 60"x34". Shipping weight, 230 lbs.
 No. 6053W—Top 52"x32". Shipping weight, 200 lbs.
 No. 6051W—Top 50"x26". Shipping weight, 160 lbs.