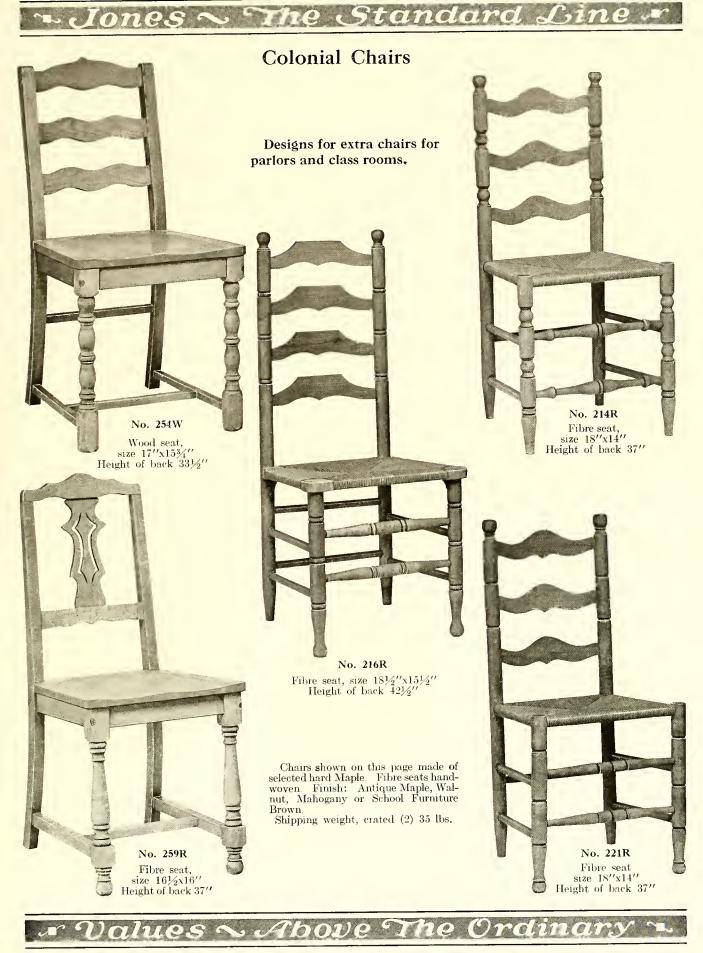

ght, 10 lbs.



No. 1321—Cafeteria Chair. Seat 16". One piece continuous brace. Height of back above seat 17". Will stack on table for cleaning floors. Finish: School Furniture Brown, Light Oak, Walnut or Mahogany.

Shipping weight, 81/2 lbs.



No. 1359—Cafe chair. Scat 15". One piece continuous brace. Height of back above seat 17". Finish: School Furniture Brown, Light Oak, Walnut or Mahogany.

Shipping weight,  $8\frac{1}{2}$  lbs.

0

110



All chairs illustrated on this page except No. 1331-S equipped with WITTLIFF BRACES unless otherwise ordered.



No. 1311—Regular bentwood chair. Scat 16". Side brace arms. Height of back above seat 17". Ring brace. Finish: School Furniture Brown, Light Oak, Walnut or Mahogany.

Shipping weight,, 81/2 lbs.

 $s \sim \mathcal{A}$ bove The Ordinary





## Quality Chairs of Durable Construction



Model X Desk Chair-Plain Oak with Quartered Oak or hard Maple desk top, size  $21\frac{1}{2}''$  wide by  $14\frac{1}{2}''$ deep, all edges rounded. Arm rest on right side extending to back post. Top reinforced with cleats underneath and strongly braced with bentwood truss  $6\frac{1}{2}$  wide, 9" long to front standard, and to back post of chair by 12-gauge three way steel brace, making desk top perfectly rigid. Equipped with Boston Ink Well and Pencil Groove. The design and construction features of chair are identical with our famous No. 399 Tablet Arm Chair. Finish: School Furniture Brown or Light Oak Dull. Shipping weight, 35 lbs.



OM

The Model X and No. 399 are equipped with WITTLIFF BRACES.

#### No. 399—Plain Oak No. 399QO—Quarter