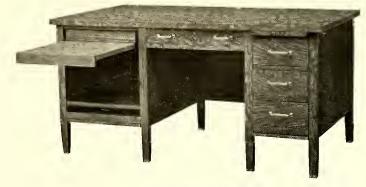

#### SILER CITY, NORTH CAROLINA

Copyright 1932 by Standard School Equipment Company, Incorporated

 Illustrating No. 2842-QO

 Quartered Oak
 Mahogany
 Walnut
 Length
 Width
 Height
 Weight

 No. 2842-QO
 No. 2842-M
 No. 2842-W\_\_\_\_\_\_42
 32
 301/2
 125 lbs.

 Either brass or wood putls supplied at same price.
 Either brass
 Supplied at same price.
 Supplied at same price.

Illustrating No. 2860-QO

| <b>Open</b> Back | Open Back  | Open Back  | Closed Back   | Closed Back | Closed Back |                                                |
|------------------|------------|------------|---------------|-------------|-------------|------------------------------------------------|
| Quartered Oak    | Mahogany   | Walnut     | Quartered Oak | Mahogany    | Walnut      | Lgth Wdth Hght Weight                          |
| Ňo. 2852-QO      | No. 2852-M | No. 2852-W | No. 2853-QO   | No. 2853-M  | No. 2853-W  | $52$ 32 $30\frac{1}{2}$ 150 lbs.               |
| No. 2860-QO      | No. 2860-M | No. 2860-W | No. 2861-QO   | No. 2861-M  | No. 2861-W  | $60  34  30^{1}\overline{2}  200 \text{ lbs.}$ |
| No. 2866-QO      | No. 2866-M | No. 2866-W | No. 2867-QO   | No. 2867-M  | No. 2867-W  | 66 36 $30\frac{1}{2}$ 210 lbs.                 |

The furniture shown on this and the following page is our very best grade of office furniture. The material is selected quartered oak veneer, mahogany veneer or walnut veneer. The posts in the oak desks are solid quartered oak and in the other finishes, quartered gum wood. These desks furnished with open backs or continuous back panels as shown on page 7 at same price.

Writing beds  $1\frac{1}{2}$ " thick, chestnut core with banded edges. Posts  $1\frac{3}{4}$ "x $1\frac{3}{4}$ ", tapered with brass ferrules and steel sliding shoes. Drawers dovetailed front and back with three-ply bottoms framed in, the sides are oak and the interiors are finished with a coat of shellac and a coat of flat varnish. Finish same as those shown on page three.