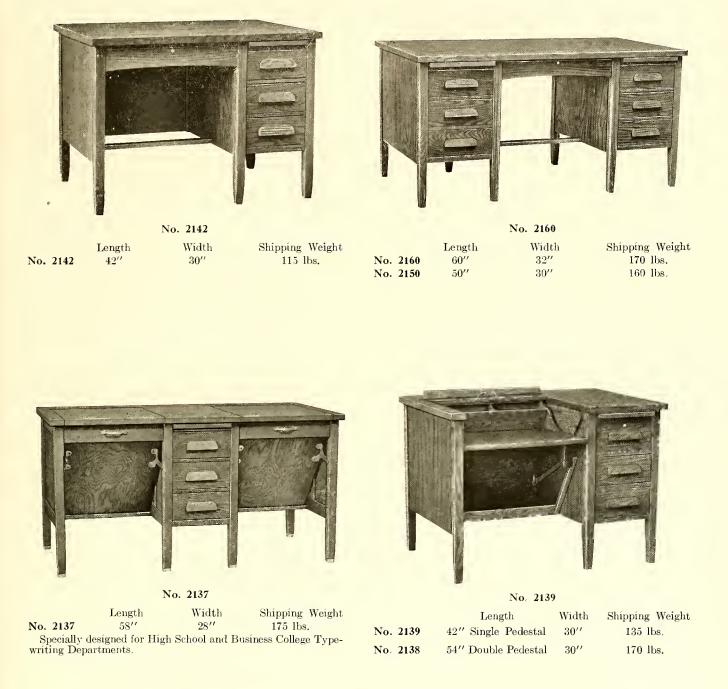

## **Teachers' and Office Desks**

- Jones

No. 2342

No. 2342 No. 2342M No. 2342W Size 42" long by 30" wide. Shipping weight, 115 lbs.

| No.  | 2336                   |
|------|------------------------|
| No.  | 2336M—Mahogany         |
| No.  | 2336W—Walnut           |
| Size | 36" long by 26" wide.  |
| Ship | pping weight, 100 lbs. |

No. 2361

No. 2361 No. 2361M No. 2361W Size 60" long by 32" wide. Shipping weight, 170 lbs.

e Standard Lin

No. 2351 No. 2351M-Mahogany No. 2351W-Walnut Size 50" long by 30" wide. Shipping weight, 155 lbs.

No. 2360

| No.  | 2360                  | No. 2350                   |
|------|-----------------------|----------------------------|
|      | 2360M                 | No. 2350M—Mahogany         |
|      | 2360W                 | No. 2350W—Walnut           |
|      |                       |                            |
|      | 0.                    | Size 50" long by 30" wide. |
| Ship | ping weight, 170 lbs. | Shipping weight, 155 lbs.  |

No. 2339

| No. 2339                        | No. 2338                          |
|---------------------------------|-----------------------------------|
| No. 2339M—Mahogany              | No. 2338M—Maho <mark>g</mark> any |
| No. 2339W—Walnut                | No. 2338W—Walnut                  |
| Size $42''$ long by $30''$ wide | Size 54" long by 30" wide         |
| Single Pedestal                 | Double Pedestal                   |
| Shipping weight, 135 lbs.       | Shipping weight, 170 lbs.         |

Tops of quartered oak, mahogany or walnut veneer, 5-ply construction, 1¼" thick. End and back panels 3-ply plain oak or gumwood veneers. Drawers are dovetailed front and back, fully boxed in. Drawers at bottom of right hand pedestal in double pedestal flat top desks partitioned for filing. Pen and pencil tray in knee drawer, which has flat key lock, all metal automatic drawer locking device controlled by knee drawer. Combination brass ferrules and glides on feet. Finish: Oak, finished in Light Office Oak or School Furniture Brown, on order. Mahogany in Brown Mahogany. Walnut in American Walnut.