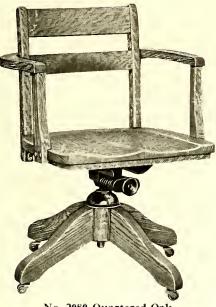

## Office Chairs-Bank of England Design

No. 6055W Height of back above seat.....16" Sitting depth of seat......1734" Width between arms......2014" Weight, Crated, 50 lbs.

#### WITTLIFF BRACES

Furnished on straight chairs at no extra charge when specified. Casters furnished on all revolving chairs. No extra charge.

A very substantially constructed, gracefully designed and attractively finished series is this No. 6000 suite made in a period office style to match the popular Walnut desk suites, in character and color. Special attention is called to the one-piece continuous back post, steam bent and bolted to the solid seat and the single piece steam bent seat rail, as shown in the illustration on page 14.

#### All stock used in these chairs has been well selected and all parts are made extra heavy. The tops of the backs of these chairs are steam bent and the banisters from the seat to the top of the back are posture curved. Only the most modern ideas are embodied in the building of these chairs.

They are made of selected American Pecan. Finish: Walnut in the most popular tone.

No. 6058W Height of back above seat\_\_\_\_\_16'' Sitting depth of seat\_\_\_\_\_16'' Width between arms\_\_\_\_\_18½'' Weight. Crated, 35 lbs.