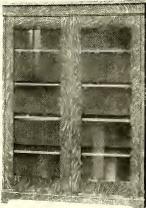

## Tables for School Room or Office

Made of plain oak throughout. Tops 5-ply, 1" veneered. No. 187 and No. 185 have 2 drawers, others only one drawer. No. 187, No. 185 and No. 183 have legs  $2\frac{1}{4}$ " square tapered. No. 182 and No. 181 have legs  $1\frac{3}{4}$ " square tapered, legs attached with 3" hanger bolts. Shipped K. D. Finish: School Furniture Brown or Light Oak, dull.