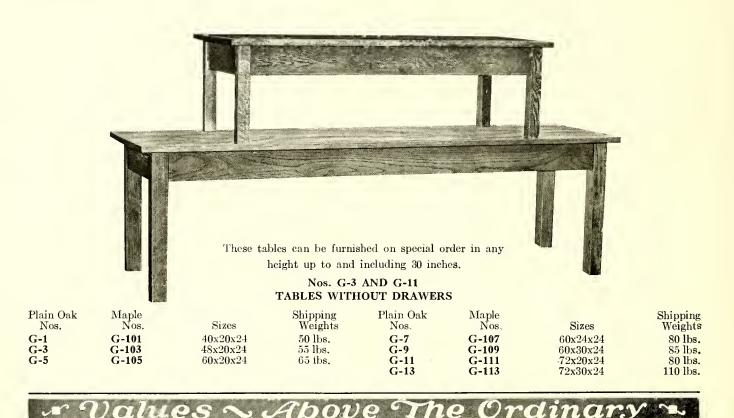

Shipped K. D.

ROHESK?

2800 Line—Match desks on pages 2 and 3. 2500 Line—Match desks on pages 6 and 7.

| No. 297 | No. 297-M | No. 297-W | 72x34x30, weight | 125 lbs. (2  | 2 drawers.) |
|---------|-----------|-----------|------------------|--------------|-------------|
| No. 295 | No. 295-M | No. 295-W | 60x32x30, weight | 100 lbs. (2  | 2 drawers.) |
| No. 293 | No. 293-M | No. 293-W | 50x30x30, weight | - 75 lbs. (1 | drawer.)    |
| No. 292 | No. 292-M | No. 292-W | 42x30x30, weight |              |             |
| No. 291 | No. 291-M | No. 291-W | 36x26x30, weight |              |             |

Made from plain oak or gumwood with  $1\frac{1}{4}$ " 5-ply quartered oak, genuine mahogany or walnut veneer tops. Legs  $2\frac{1}{2}$ " square, tapered, with brass ferrules and sliding shoes, and attached to table with 3" hanger bolts. Finish: School Furniture Brown, Light Oak, Mahogany or American Walnut. Shipped K. D.

These tables match the desks on pages 8 and 9.

BR 9 MOM MARON

01010