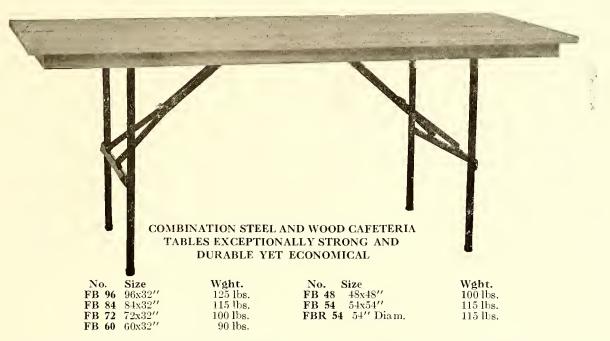

For tables to match these desks, see the 2800 line on page 12.

- Values ~ Above The Ordinary 🛰

No. 6038W—Top 38"x26". Shipping weight, 125 lbs.

No. 6043W—Top 20"x16". Shipping weight, 35 lbs.

No. 6061W—Top 60"x34". Shipping weight, 230 lbs.
 No. 6053W—Top 52"x32". Shipping weight, 200 lbs.
 No. 6051W—Top 50"x26". Shipping weight, 160 lbs.

The **6000** Walnut Series, all exposed surfaces, with exception of posts and drawer rails of highest quality Walnut Veneers. Tops  $1\frac{1}{4}$ " thick, 5-ply. Posts of smooth grained built-up quartered gum. Drawers dovetailed front and back with 3-ply hardwood bottoms framed in on all four sides. Double drawer on lower right equipped with follow block for letter file on 50", 52" and 60" flat top desks. Partitions in top drawers arranged for either 3" x 5" or 4" x 6" card files. Drawer pulls, statuary bronze. Flat key locks on center drawers with all metal automatic locking device. Dust proof case bottoms. Finish: Walnut in the most popular tone.