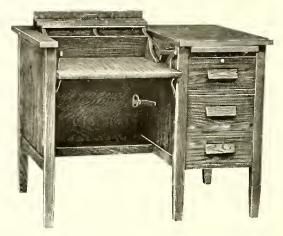

No. 2339

| No. 2339                        | No. 2338                          |
|---------------------------------|-----------------------------------|
| No. 2339M—Mahogany              | No. 2338M—Maho <mark>g</mark> any |
| No. 2339W—Walnut                | No. 2338W—Walnut                  |
| Size $42''$ long by $30''$ wide | Size 54" long by 30" wide         |
| Single Pedestal                 | Double Pedestal                   |
| Shipping weight, 135 lbs.       | Shipping weight, 170 lbs.         |

Tops of quartered oak, mahogany or walnut veneer, 5-ply construction, 1¼" thick. End and back panels 3-ply plain oak or gumwood veneers. Drawers are dovetailed front and back, fully boxed in. Drawers at bottom of right hand pedestal in double pedestal flat top desks partitioned for filing. Pen and pencil tray in knee drawer, which has flat key lock, all metal automatic drawer locking device controlled by knee drawer. Combination brass ferrules and glides on feet. Finish: Oak, finished in Light Office Oak or School Furniture Brown, on order. Mahogany in Brown Mahogany. Walnut in American Walnut.