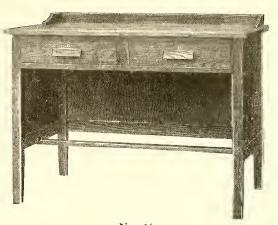

- Values ~ Above The Ordinary 🛰

ones

No. 2542QO—Quartered Oak No. 2542M—Mahogany No. 2542W—Walnut Size 42" long, 32" wide Shipping weight, 120 lbs.

he Standard Line

No. 2539QO—Quartered Oak No. 2539M—Mahogany No. 2539W—Walnut Size 42" long, 32" wide Shipping weight, 135 lbs.

Built-up 5-ply top of wood named,  $1\frac{1}{4}$ " thick, posts are of  $1\frac{3}{4}$ " thickness tapered at bottom. The drawers are fully boxed in. Dovetailed front and back. 3-ply hardwood bottoms. Pen and pencil tray in knee drawer. Partitions in top drawers to accommodate 3"x5" or 4"x6" cards. Upper right drawer in typewriter desks equipped with stationery rack. Solid cast brass pulls are furnished on all desks at no additional cost. Flat key lock in knee drawer with all metal locking device controlled by knee drawer. Special dust-proof bottoms under typewriter compartment in typewriter desks. Finish: Quartered oak in regular Office Light Oak or School Furniture Brown, on order, Mahogany in Brown Mahogany and the Walnut in American Walnut.