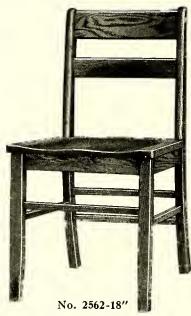

el and drawer rails mortised, tenoned, glued and nailed into posts. Foot rest running entire length of desk underneath, securely tying it together. Arm rest in each pedestal. Bookrail on top. Equipped with glides. Finish: School Furniture Brown or Light Oak.

r Values ~ Above The Ordinar



Made from selected plain or quartered oak. Front posts 15%" square tapered. Back posts steam bent from 1¼" stock. Seat 171½" wide front, 163%" deep. Finish: School Furniture Brown or Light Oak, lacquered. Shipping weight, 17 lbs.



No. 2059 Quartered Oak No. 1959 Plain Oak No. 1859—Imitation Mahogany and

No. 1859—Initation Mahogany and Wainut.

ight Oak, lacquered. weight, 17 lbs.



-Jones  $\sim$  The Standard Line .

**Teachers'** Chairs

All chairs on this page are equipped with WITTLIFF BRACES.



#### Shipping weight, 17 lbs.

Plain oak throughout. Steam bent back posts finished 1x15%", front above seat rounded. Front posts 1½" square, tapered. New improved design saddle seat, full boxed with 2" rails. Seat 17½" wide front, 16%" wide back, 16½" deep. Finish: School Furniture Brown or Light Oak, lacquered. No. 2562QO—Same as No. 2562,

except in quarter-sawed Oak



No. 3563

No. 3563 — Chair. Size of seat 16"x15" deep. Height of back post above aseat 17½". Finish: School Furniture Brown or Light Oak. Shipping weight, 15 lbs.



Above ehair made in Full Quartered Oak, All Plain Oak, and Maple. Oak, finished School Furniture Brown or Light Oak; Maple, finished Mahogany or Walnut. Front posts 13%" square, tapered. Back posts 1" steam hent. Seat 17½" front, 15½" back, and 16" deep, f