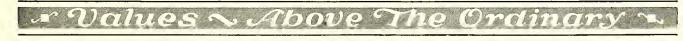

#### Illustrating No. 2838-QO

| Quartered Oak | Mahogany   | Walnut                   | Length | Width | Height          | Weight   |
|---------------|------------|--------------------------|--------|-------|-----------------|----------|
| No. 2838-QO   | No. 2838-M | No. 2838-W Double pedes  | tal 55 | 32    | $30\frac{1}{2}$ | 200 lbs. |
| No. 2839-QO   | No. 2839-M | No. 2839-W Single pedest | al 42  | 32    | $30\frac{1}{2}$ | 150 lbs. |

The drawers in the different styles are partitioned after the most approved style and the right pedestal in the double flat top desks have the double drawer arranged for filing. Flat key lock in the middle drawer and all metal automatic drawer locking device on other drawers. Dust-proof pedestal bottoms and special dust-proof bottom in drophead typewriter desks. Finished as follows: Quartered oak in regular Office Light Oak or School Furniture Brown on special order. Mahogany in Brown Mahogany and the Walnut in American Walnut. Solid cast brass or wood pulls.

For tables to match these desks, see the 2800 line on page 12.

- Values ~ Above The Ordinary 🛰

No. 6038W—Top 38"x26". Shipping weight, 125 lbs.

No. 6043W—Top 20"x16". Shipping weight, 35 lbs.

No. 6061W—Top 60"x34". Shipping weight, 230 lbs.
 No. 6053W—Top 52"x32". Shipping weight, 200 lbs.
 No. 6051W—Top 50"x26". Shipping weight, 160 lbs.