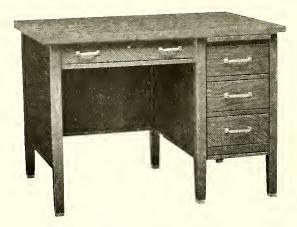

## **Office Desks**

The desks shown on this page are made of plain oak throughout. Writing beds five-ply built up  $1\frac{1}{4}$ " thick veneered. Panel  $\frac{1}{4}$ " thick three-ply veneer. Drawers hardwood dovetailed front and back, three-ply veneer bottoms, framed in four sides. Legs  $1\frac{3}{4}$ " x  $1\frac{3}{4}$ " neatly tapered, inside edges rounded and equipped with steel sliding shoes. Flat key lock in knee drawer controlling automatic locking device. Finish: School Furniture Brown or Light Oak.

For tables to match these desks see 100 line, page 11.

No. C-15-Plain oak top and base. Finish: School Furniture Brown or Light Oak. No. C-15W—Walnut top, gumwood base. Finish: American

Walnut.

No. C-15M-Mahogany top, gumwood base. Finish: Brown Mahogany. Size 38"x28"