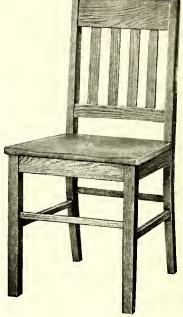

ts steam bent from 1¼" stock. Seat 171½" wide front, 163%" deep. Finish: School Furniture Brown or Light Oak, lacquered. Shipping weight, 17 lbs.



No. 2059 Quartered Oak No. 1959 Plain Oak No. 1859—Imitation Mahogany and

No. 1859—Initation Mahogany and Wainut.

ight Oak, lacquered. weight, 17 lbs.



-Jones  $\sim$  The Standard Line .

**Teachers'** Chairs

All chairs on this page are equipped with WITTLIFF BRACES.



#### Shipping weight, 17 lbs.

Plain oak throughout. Steam bent back posts finished 1x15%", front above seat rounded. Front posts 1½" square, tapered. New improved design saddle seat, full boxed with 2" rails. Seat 17½" wide front, 16%" wide back, 16½" deep. Finish: School Furniture Brown or Light Oak, lacquered. No. 2562QO—Same as No. 2562,

except in quarter-sawed Oak



No. 3563

No. 3563 — Chair. Size of seat 16"x15" deep. Height of back post above aseat 17½". Finish: School Furniture Brown or Light Oak. Shipping weight, 15 lbs.



Above ehair made in Full Quartered Oak, All Plain Oak, and Maple. Oak, finished School Furniture Brown or Light Oak; Maple, finished Mahogany or Walnut. Front posts 13%" square, tapered. Back posts 1" steam hent. Seat 17½" front, 15½" back, and 16" deep, full saddled from 1" stoek. Full boxed with 2" rails. Shipping weight, 17 lbs.

Oak, and<br/>ight Oak;<br/>%" square,<br/>ont, 15½"<br/>ooxed withPlain oak with quarter-sawed baek.<br/>Back posts steam bent finished 1x1¾" square<br/>tapered.<br/>Back posts steam bent finished 1x1¾" scrafts.<br/>Baek<br/>rail bent with seat framed in.<br/>Seat 17" wide front, 15" wide<br/>bac