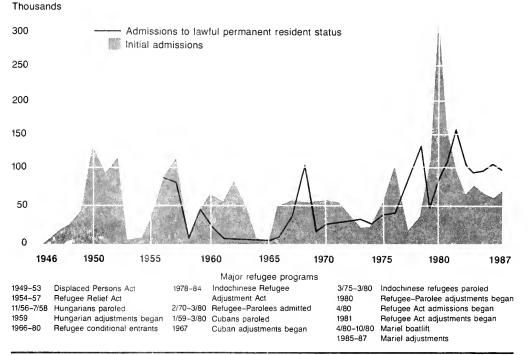

# **Data Overview**

The United States first recognized refugees for entry into the country in fiscal year 1946. Since that time there have been many different refugee programs enacted on an ad hoc basis, such as the Displaced Persons Act and the Cuban and Indochinese Refugee Adjustment Acts. During the first decade of refugee programs, virtually all refugees entered the United States as immigrants. Since 1957, most refugees either have been paroled into the United States under special authority granted to the Attorney General by the Immigration and Nationality Act, or have entered in refugee status, to be adjusted to immigrant status at a later date. Chart D depicts initial refugee admissions and admissions to lawful permanent resident status for the period 1946-87. This graph demonstrates the time lag between initial admission and adjustment to immigrant status. At the onset of parole programs there generally were no mechanisms for adjustment to permanent status, thus necessitating that special legislation be enacted.

Chart D
Refugee and Asylee Initial Admissions and Admissions to Lawful Permanent Resident Status:
Fiscal Years 1946-87

NOTE: For the period 1946-56, admissions to lawful permanent resident status and initial admissions were the same.