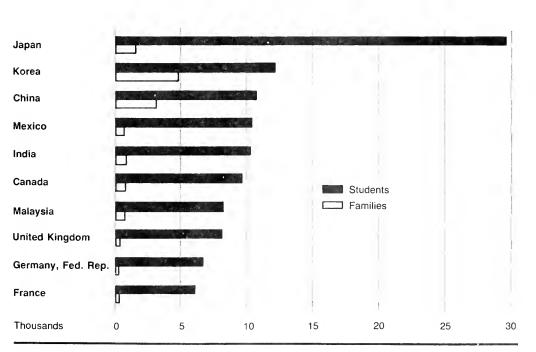

# Charts--Continued

|     |                                                                                                                                              | Page    |
|-----|----------------------------------------------------------------------------------------------------------------------------------------------|---------|
| lmr | migrants admitted by region of birth: selected fiscal years 1955-87                                                                          | xiv     |
|     | nimmigrants admitted as students and their families for top ten countries of citizenship: fiscal year                                        | xlv     |
|     | palization applications by type of application for top fifteen states: fiscal year 1987                                                      | xlvi    |
| Α.  | Immigrants admitted: fiscal years 1900-87                                                                                                    | xviii   |
| В.  | Immigrants admitted as immediate relatives of U.S. citizens: fiscal years 1977-87                                                            | xxii    |
| С.  | Percent age and sex distribution of U.S. population and immigrants admitted in fiscal year 1987                                              | xxiii   |
| D.  | Refugee and asylee initial admissions and admissions to lawful permanent resident status: fiscal years 1946-87                               | xxvii   |
| Ε.  | Number and percent of immigrants admitted as refugees for top twenty refugee countries of birth: fiscal years 1946-87                        | xxviii  |
| F.  | Nonimmigrants admitted by selected class of admission from top ten countries of citizenship: fiscal year 1987                                | xxxi    |
| G.  | Nonimmigrants admitted: fiscal years 1975-87                                                                                                 | xxxii   |
| Η.  | Nonimmigrants admitted by selected class and month of admission: calendar years 1984-87                                                      | xxxiv   |
| ١.  | Persons naturalized by provision of law: fiscal years 1908-87                                                                                | xxxv    |
| J.  | Persons naturalized by decade and selected region of birth: fiscal years 1951-87                                                             | xxxvi   |
| Κ.  | Immigrants admitted, calendar years 1970-79 by selected country of birth and naturalizations of those immigrants: fiscal years 1970-87       | xxxviii |
| L.  | Aliens apprehended: fiscal years 1951-87                                                                                                     | χl      |
| М.  | Estimated primary inspection admissions: fiscal years 1968-87                                                                                | xlii    |
| Ν.  | Estimated primary inspection admissions for top twenty ports of entry: fiscal year 1987                                                      | xliii   |
| Te  | xt Tables                                                                                                                                    |         |
| Α.  | Worldwide limited immigrants (270,000 annually)                                                                                              | xvii    |
| В.  | Percent of immigrants admitted by region and period: fiscal years 1955-87                                                                    | xix     |
| C.  | Immigrants admitted from top fifteen countries of birth: fiscal year 1987                                                                    | xx      |
| D.  | Immigrants admitted by major category of admission: fiscal year 1987                                                                         | xxi     |
| Ε.  | Nonimmigrants admitted from top fifteen countries of last residence in fiscal year 1987, ranked by amount of increase since fiscal year 1975 | xxxiii  |
| F.  | Median years of residence by year of naturalization and region of birth: selected fiscal years 1960-87                                       | xxxvii  |
| _   |                                                                                                                                              |         |
|     |                                                                                                                                              |         |

The statistics for 1987 reflect a leveling off of immigration to the United States after reaching a 50-year high in 1986; a reduction in the number naturalized after a peak in 1986; an all-time high in the number of tourists to the United States and in the volume of border crossings; and a sharp reduction in the number of deportable aliens apprehended. Highlights for 1987 include:

- 601,516 immigrants were admitted—only 200 below the 1986 total; 16,105 of these were admitted under provisions of the Immigration Reform and Control Act of 1986.
- · Asia was the leading region of immigration with approximately 41 percent of the total.
- Nearly three-quarters of all immigrants intended to reside in six states: California, New York, Florida, Texas, New Jersey, and Illinois.
- Cuba was the leading country for refugee adjustments—the second straight year that Vietnam was not the leading country.
- 12.3 million nonimmigrants were admitted—72 percent were tourists.
- 62 percent of all nonimmigrants arrived at four ports: New York, Miami, Los Angeles, and Honolulu.
- More than 262,000 foreign students entered the United States.
- 227,008 aliens were naturalized—a reduction to pre-1986 levels.
- For the second straight year Vietnam was the leading country of birth for naturalized citizens with 25,636.
- Nearly 50 percent of the naturalized citizens for the period 1981-87 were born in Asia.
- Apprehensions of deportable aliens dropped to 1.2 million from an historical high of 1.8 million in 1986.
- More than 300 million people entered the United States across land borders in 1987—4 percent above 1986.
- San Ysidro, California was the leading port of entry with approximately 36 million entries.
- During fiscal year 1987, 790,280 aliens applied for legalization; 648,754 who have continuously resided in the United States since 1982 and 141,526 who worked in perishable crops.
  - 72 percent were Mexican.
  - 55 percent resided in California.
  - 30 percent resided in the Los Angeles-Long Beach, CA area.