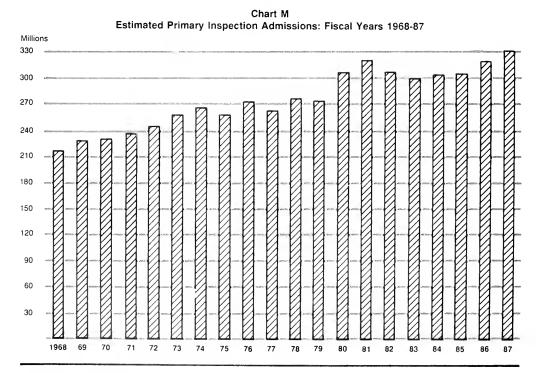

# Charts--Continued

|     |                                                                                                                                              | Page    |
|-----|----------------------------------------------------------------------------------------------------------------------------------------------|---------|
| lmr | migrants admitted by region of birth: selected fiscal years 1955-87                                                                          | xiv     |
|     | nimmigrants admitted as students and their families for top ten countries of citizenship: fiscal year                                        | xlv     |
|     | palization applications by type of application for top fifteen states: fiscal year 1987                                                      | xlvi    |
| Α.  | Immigrants admitted: fiscal years 1900-87                                                                                                    | xviii   |
| В.  | Immigrants admitted as immediate relatives of U.S. citizens: fiscal years 1977-87                                                            | xxii    |
| С.  | Percent age and sex distribution of U.S. population and immigrants admitted in fiscal year 1987                                              | xxiii   |
| D.  | Refugee and asylee initial admissions and admissions to lawful permanent resident status: fiscal years 1946-87                               | xxvii   |
| Ε.  | Number and percent of immigrants admitted as refugees for top twenty refugee countries of birth: fiscal years 1946-87                        | xxviii  |
| F.  | Nonimmigrants admitted by selected class of admission from top ten countries of citizenship: fiscal year 1987                                | xxxi    |
| G.  | Nonimmigrants admitted: fiscal years 1975-87                                                                                                 | xxxii   |
| Η.  | Nonimmigrants admitted by selected class and month of admission: calendar years 1984-87                                                      | xxxiv   |
| ١.  | Persons naturalized by provision of law: fiscal years 1908-87                                                                                | xxxv    |
| J.  | Persons naturalized by decade and selected region of birth: fiscal years 1951-87                                                             | xxxvi   |
| Κ.  | Immigrants admitted, calendar years 1970-79 by selected country of birth and naturalizations of those immigrants: fiscal years 1970-87       | xxxviii |
| L.  | Aliens apprehended: fiscal years 1951-87                                                                                                     | χl      |
| М.  | Estimated primary inspection admissions: fiscal years 1968-87                                                                                | xlii    |
| Ν.  | Estimated primary inspection admissions for top twenty ports of entry: fiscal year 1987                                                      | xliii   |
| Te  | xt Tables                                                                                                                                    |         |
| Α.  | Worldwide limited immigrants (270,000 annually)                                                                                              | xvii    |
| В.  | Percent of immigrants admitted by region and period: fiscal years 1955-87                                                                    | xix     |
| C.  | Immigrants admitted from top fifteen countries of birth: fiscal year 1987                                                                    | xx      |
| D.  | Immigrants admitted by major category of admission: fiscal year 1987                                                                         | xxi     |
| Ε.  | Nonimmigrants admitted from top fifteen countries of last residence in fiscal year 1987, ranked by amount of increase since fiscal year 1975 | xxxiii  |
| F.  | Median years of residence by year of naturalization and region of birth: selected fiscal years 1960-87                                       | xxxvii  |
| _   |                                                                                                                                              |         |
|     |                                                                                                                                              |         |

The statistics for 1987 reflect a leveling off of immigration to the United States after reaching a 50-year high in 1986; a reduction in the number naturalized after a peak in 1986; an all-time high in the number of tourists to the United States and in the volume of border crossings; and a sharp reduction in the number of deportable aliens apprehended. Highlights for 1987 include:

- 601,516 immigrants were admitted—only 200 below the 1986 total; 16,105 of these were admitted under provisions of the Immigration Reform and Control Act of 1986.
- · Asia was the leading region of immigration with approximately 41 percent of the total.
- Nearly three-quarters of all immigrants intended to reside in six states: California, New York, Florida, Texas, New Jersey, and Illinois.
- Cuba was the leading country for refugee adjustments—the second straight year that Vietnam was not the leading country.
- 12.3 million nonimmigrants were admitted—72 percent were tourists.
- 62 percent of all nonimmigrants arrived at four ports: New York, Miami, Los Angeles, and Honolulu.
- More than 262,000 foreign students entered the United States.
- 227,008 aliens were naturalized—a reduction to pre-1986 levels.
- For the second straight year Vietnam was the leading country of birth for naturalized citizens with 25,636.
- Nearly 50 percent of the naturalized citizens for the period 1981-87 were born in Asia.
- Apprehensions of deportable aliens dropped to 1.2 million from an historical high of 1.8 million in 1986.
- More than 300 million people entered the United States across land borders in 1987—4 percent above 1986.
- San Ysidro, California was the leading port of entry with approximately 36 million entries.
- During fiscal year 1987, 790,280 aliens applied for legalization; 648,754 who have continuously resided in the United States since 1982 and 141,526 who worked in perishable crops.
  - 72 percent were Mexican.
  - 55 percent resided in California.
  - 30 percent resided in the Los Angeles-Long Beach, CA area.