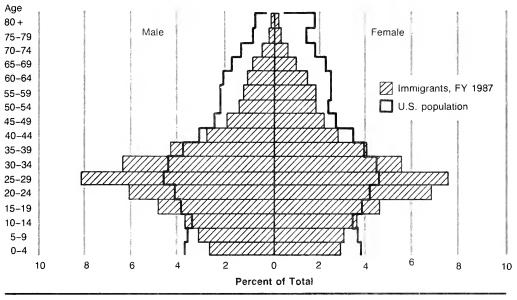

# Sex and Age

Slightly more female than male immigrants were admitted in 1987 (301,278 females and 300,238 males). A comparison of age distributions shows that immigrants are relatively more concentrated in the age groups from 20 to 34 years of age than the total U.S. population (Chart C). In 1987 the median ages for the total U.S. population were 30.9 for males and 33.2 for females. The immigrants were younger, with median ages of 27.7 and 28.0, respectively.

Chart C
Percent Age and Sex Distribution of U.S. Population and Immigrants Admitted in Fiscal Year 1987

Source: U.S. population data are provisional estimates for July 1, 1987 published by the U.S. Bureau of the Census, Current Population Reports, Series P-25, No. 1022; immigrants, Table 11.