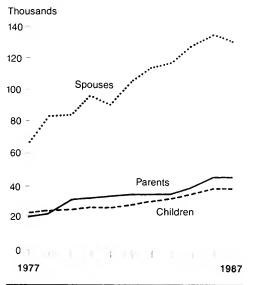

Chart B

# Immigrants Admitted as Immediate Relatives of U.S. Citizens: Fiscal Years 1977-87

Source: Table 4.

The leading metropolitan areas of intended residence were New York, NY (97,510), Los Angeles-Long Beach, CA (64,453), Miami-Hialeah, FL (37,887), Chicago, IL (20,297), and Washington, DC-MD-VA (17,936). California cities account for 6 of the top 11 areas of intended residence: Los Angeles-Long Beach, San Francisco, Anaheim-Santa Ana, San Diego, San Jose, and Oakland.

<sup>-</sup> Represents zero. Source: Table 4.

Until 1987 the number of immediate relatives of U.S. citizens admitted during the past decade had increased at an average of 10,000 legal permanent residents per year (Chart B). In 1987 immediate relatives declined by 5,000: spouses of U.S. citizens decreased by 3.7 percent, while parents of U.S. citizens declined by .1 percent, and children of U.S. citizens increased by .7 percent. Approximately 60.6 percent of the immediate relatives admitted in 1987 were spouses of U.S. citizens, with immigrants from Mexico accounting for 24.4 percent of the spouses. Parents of U.S. citizens were primarily from Asian countries (63.4 percent). Over half of the children of U.S. citizens were born in Mexico, the Philippines, and Korea, and most of the children born in Korea were orphans adopted by U.S. citizens (5,910 orphans out of 6,628 total children).