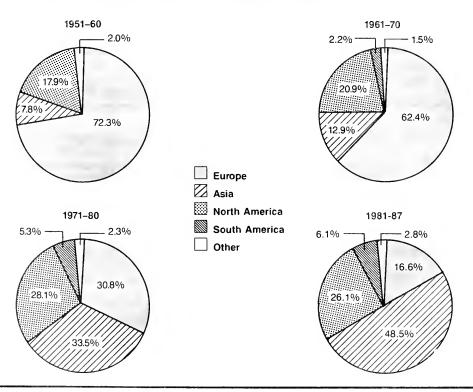

# Region and Country 1

Asia had the highest number of admissions in 1987 (42.8 percent). This continues a trend that began with the elimination of country-specific immigration quotas by the Immigration and Nationality Act Amendments of 1965. Immigration from Asia increased after the 1965 Act, while the number of immigrants entering from Europe has decreased (Table B). Asia has had the highest immigrant total every year since 1978, when Indochinese refugees who were paroled into the United States were first allowed to adjust to permanent resident status.

| Region                                                            | 1955-64                    | 1965-74                     | 1975-84                     | 1985                        | 1986                        | 1987                        |
|-------------------------------------------------------------------|----------------------------|-----------------------------|-----------------------------|-----------------------------|-----------------------------|-----------------------------|
| All regions                                                       | 100.0                      | 100.0                       | 100.0                       | 100.0                       | 100.0                       | 100.0                       |
| Europe<br>North and West<br>South and East                        | 50.2<br>28.6<br>21.6       | 29.8<br>11.0<br>18.7        | 13.4<br>5.2<br>8.1          | 11.1<br>5.0<br>6.0          | 10.4<br>5.0<br>5.4          | 10.2<br>5.2<br>5.0          |
| Asia                                                              | 7.7                        | 22.4                        | 43.3                        | 46.4                        | 44.6                        | 42.8                        |
| Africa                                                            | .7                         | 1.5                         | 2.4                         | 3.0                         | 2.9                         | 2.9                         |
| Oceania                                                           | .4                         | .7                          | .8                          | .7                          | .6                          | .7                          |
| North America<br>Caribbean<br>Central America<br>Other N. America | 36.0<br>7.1<br>2.5<br>26.4 | 39.6<br>18.0<br>2.6<br>19.0 | 33.6<br>15.1<br>3.7<br>14.8 | 31.9<br>14.6<br>4.6<br>12.7 | 34.5<br>16.9<br>4.7<br>12.9 | 36.0<br>17.1<br>4.9<br>14.0 |
| South America                                                     | 5.1                        | 6.0                         | 6.6                         | 6.9                         | 7.0                         | 7.4                         |