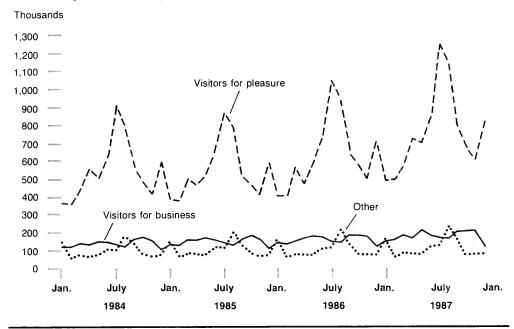

The authorized ceiling for refugee admissions was increased from 67,000 in 1986 to 70,000 in 1987 through the addition of a new category of chargeability, an unallocated reserve, requiring private sector funding. Refugee approvals rose by approximately 18 percent from 1986 (52,081) to 1987 (61,529). There were increases in each of the five areas of chargeability, with Europe and the Near East constituting the largest increments. Within these two areas, the increases in approvals were concentrated in Iran and the Soviet Union. although Vietnam and Laos remained the two leading nationalities for refugee approvals, with 18,362 and 17,518, respectively. Beginning with data for fiscal year 1987, refugee arrivals represent those compiled through the Nonimmigrant Information System (see section on Data Collection). For 1987, this system shows 66,803 refugee admissions to the United States.