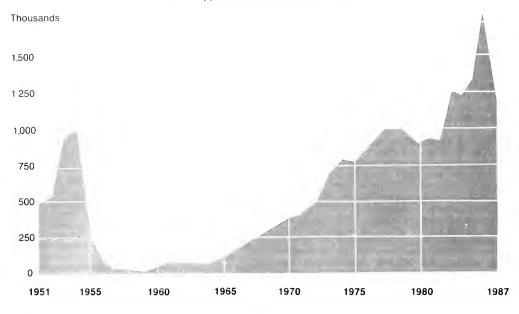

# Charts--Continued

|     |                                                                                                                                              | Page    |
|-----|----------------------------------------------------------------------------------------------------------------------------------------------|---------|
| lmr | migrants admitted by region of birth: selected fiscal years 1955-87                                                                          | xiv     |
|     | nimmigrants admitted as students and their families for top ten countries of citizenship: fiscal year                                        | xlv     |
|     | palization applications by type of application for top fifteen states: fiscal year 1987                                                      | xlvi    |
| Α.  | Immigrants admitted: fiscal years 1900-87                                                                                                    | xviii   |
| В.  | Immigrants admitted as immediate relatives of U.S. citizens: fiscal years 1977-87                                                            | xxii    |
| С.  | Percent age and sex distribution of U.S. population and immigrants admitted in fiscal year 1987                                              | xxiii   |
| D.  | Refugee and asylee initial admissions and admissions to lawful permanent resident status: fiscal years 1946-87                               | xxvii   |
| Ε.  | Number and percent of immigrants admitted as refugees for top twenty refugee countries of birth: fiscal years 1946-87                        | xxviii  |
| F.  | Nonimmigrants admitted by selected class of admission from top ten countries of citizenship: fiscal year 1987                                | xxxi    |
| G.  | Nonimmigrants admitted: fiscal years 1975-87                                                                                                 | xxxii   |
| Η.  | Nonimmigrants admitted by selected class and month of admission: calendar years 1984-87                                                      | xxxiv   |
| ١.  | Persons naturalized by provision of law: fiscal years 1908-87                                                                                | xxxv    |
| J.  | Persons naturalized by decade and selected region of birth: fiscal years 1951-87                                                             | xxxvi   |
| Κ.  | Immigrants admitted, calendar years 1970-79 by selected country of birth and naturalizations of those immigrants: fiscal years 1970-87       | xxxviii |
| L.  | Aliens apprehended: fiscal years 1951-87                                                                                                     | χl      |
| М.  | Estimated primary inspection admissions: fiscal years 1968-87                                                                                | xlii    |
| Ν.  | Estimated primary inspection admissions for top twenty ports of entry: fiscal year 1987                                                      | xliii   |
| Te  | xt Tables                                                                                                                                    |         |
| Α.  | Worldwide limited immigrants (270,000 annually)                                                                                              | xvii    |
| В.  | Percent of immigrants admitted by region and period: fiscal years 1955-87                                                                    | xix     |
| C.  | Immigrants admitted from top fifteen countries of birth: fiscal year 1987                                                                    | xx      |
| D.  | Immigrants admitted by major category of admission: fiscal year 1987                                                                         | xxi     |
| Ε.  | Nonimmigrants admitted from top fifteen countries of last residence in fiscal year 1987, ranked by amount of increase since fiscal year 1975 | xxxiii  |
| F.  | Median years of residence by year of naturalization and region of birth: selected fiscal years 1960-87                                       | xxxvii  |
| _   |                                                                                                                                              |         |
|     |                                                                                                                                              |         |

The statistics for 1987 reflect a leveling off of immigration to the United States after reaching a 50-year high in 1986; a reduction in the number naturalized after a peak in 1986; an all-time high in the number of tourists to the United States and in the volume of border crossings; and a sharp reduction in the number of deportable aliens apprehended. Highlights for 1987 include:

- 601,516 immigrants were admitted—only 200 below the 1986 total; 16,105 of these were admitted under provisions of the Immigration Reform and Control Act of 1986.
- · Asia was the leading region of immigration with approximately 41 percent of the total.
- Nearly three-quarters of all immigrants intended to reside in six states: California, New York, Florida, Texas, New Jersey, and Illinois.
- Cuba was the leading country for refugee adjustments—the second straight year that Vietnam was not the leading country.
- 12.3 million nonimmigrants were admitted—72 percent were tourists.
- 62 percent of all nonimmigrants arrived at four ports: New York, Miami, Los Angeles, and Honolulu.
- More than 262,000 foreign students entered the United States.
- 227,008 aliens were naturalized—a reduction to pre-1986 levels.
- For the second straight year Vietnam was the leading country of birth for naturalized citizens with 25,636.
- Nearly 50 percent of the naturalized citizens for the period 1981-87 were born in Asia.
- Apprehensions of deportable aliens dropped to 1.2 million from an historical high of 1.8 million in 1986.
- More than 300 million people entered the United States across land borders in 1987—4 percent above 1986.
- San Ysidro, California was the leading port of entry with approximately 36 million entries.
- During fiscal year 1987, 790,280 aliens applied for legalization; 648,754 who have continuously resided in the United States since 1982 and 141,526 who worked in perishable crops.
  - 72 percent were Mexican.
  - 55 percent resided in California.
  - 30 percent resided in the Los Angeles-Long Beach, CA area.