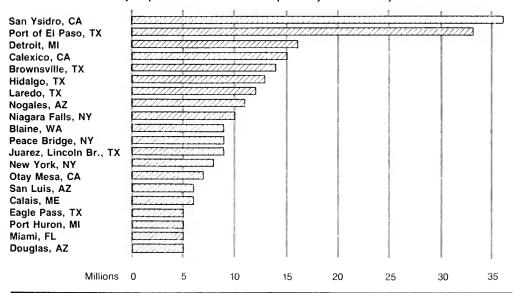

# Charts--Continued

|     |                                                                                                                                              | Page    |
|-----|----------------------------------------------------------------------------------------------------------------------------------------------|---------|
| lmr | migrants admitted by region of birth: selected fiscal years 1955-87                                                                          | xiv     |
|     | nimmigrants admitted as students and their families for top ten countries of citizenship: fiscal year                                        | xlv     |
|     | palization applications by type of application for top fifteen states: fiscal year 1987                                                      | xlvi    |
| Α.  | Immigrants admitted: fiscal years 1900-87                                                                                                    | xviii   |
| В.  | Immigrants admitted as immediate relatives of U.S. citizens: fiscal years 1977-87                                                            | xxii    |
| С.  | Percent age and sex distribution of U.S. population and immigrants admitted in fiscal year 1987                                              | xxiii   |
| D.  | Refugee and asylee initial admissions and admissions to lawful permanent resident status: fiscal years 1946-87                               | xxvii   |
| Ε.  | Number and percent of immigrants admitted as refugees for top twenty refugee countries of birth: fiscal years 1946-87                        | xxviii  |
| F.  | Nonimmigrants admitted by selected class of admission from top ten countries of citizenship: fiscal year 1987                                | xxxi    |
| G.  | Nonimmigrants admitted: fiscal years 1975-87                                                                                                 | xxxii   |
| Η.  | Nonimmigrants admitted by selected class and month of admission: calendar years 1984-87                                                      | xxxiv   |
| ١.  | Persons naturalized by provision of law: fiscal years 1908-87                                                                                | xxxv    |
| J.  | Persons naturalized by decade and selected region of birth: fiscal years 1951-87                                                             | xxxvi   |
| Κ.  | Immigrants admitted, calendar years 1970-79 by selected country of birth and naturalizations of those immigrants: fiscal years 1970-87       | xxxviii |
| L.  | Aliens apprehended: fiscal years 1951-87                                                                                                     | χl      |
| М.  | Estimated primary inspection admissions: fiscal years 1968-87                                                                                | xlii    |
| Ν.  | Estimated primary inspection admissions for top twenty ports of entry: fiscal year 1987                                                      | xliii   |
| Te  | xt Tables                                                                                                                                    |         |
| Α.  | Worldwide limited immigrants (270,000 annually)                                                                                              | xvii    |
| В.  | Percent of immigrants admitted by region and period: fiscal years 1955-87                                                                    | xix     |
| C.  | Immigrants admitted from top fifteen countries of birth: fiscal year 1987                                                                    | xx      |
| D.  | Immigrants admitted by major category of admission: fiscal year 1987                                                                         | xxi     |
| Ε.  | Nonimmigrants admitted from top fifteen countries of last residence in fiscal year 1987, ranked by amount of increase since fiscal year 1975 | xxxiii  |
| F.  | Median years of residence by year of naturalization and region of birth: selected fiscal years 1960-87                                       | xxxvii  |
| _   |                                                                                                                                              |         |
|     |                                                                                                                                              |         |

The statistics for 1987 reflect a leveling off of immigration to the United States after reaching a 50-year high in 1986; a reduction in the number naturalized after a peak in 1986; an all-time high in the number of tourists to the United States and in the volume of border crossings; and a sharp reduction in the number of deportable aliens apprehended. Highlights for 1987 include:

- 601,516 immigrants were admitted—only 200 below the 1986 total; 16,105 of these were admitted under provisions of the Immigration Reform and Control Act of 1986.
- · Asia was the leading region of immigration with approximately 41 percent of the total.
- Nearly three-quarters of all immigrants intended to reside in six states: California, New York, Florida, Texas, New Jersey, and Illinois.
- Cuba was the leading country for refugee adjustments—the second straight year that Vietnam was not the leading country.
- 12.3 million nonimmigrants were admitted—72 percent were tourists.
- 62 percent of all nonimmigrants arrived at four ports: New York, Miami, Los Angeles, and Honolulu.
- More than 262,000 foreign students entered the United States.
- 227,008 aliens were naturalized—a reduction to pre-1986 levels.
- For the second straight year Vietnam was the leading country of birth for naturalized citizens with 25,636.
- Nearly 50 percent of the naturalized citizens for the period 1981-87 were born in Asia.
- Apprehensions of deportable aliens dropped to 1.2 million from an historical high of 1.8 million in 1986.
- More than 300 million people entered the United States across land borders in 1987—4 percent above 1986.
- San Ysidro, California was the leading port of entry with approximately 36 million entries.
- During fiscal year 1987, 790,280 aliens applied for legalization; 648,754 who have continuously resided in the United States since 1982 and 141,526 who worked in perishable crops.
  - 72 percent were Mexican.
  - 55 percent resided in California.
  - 30 percent resided in the Los Angeles-Long Beach, CA area.