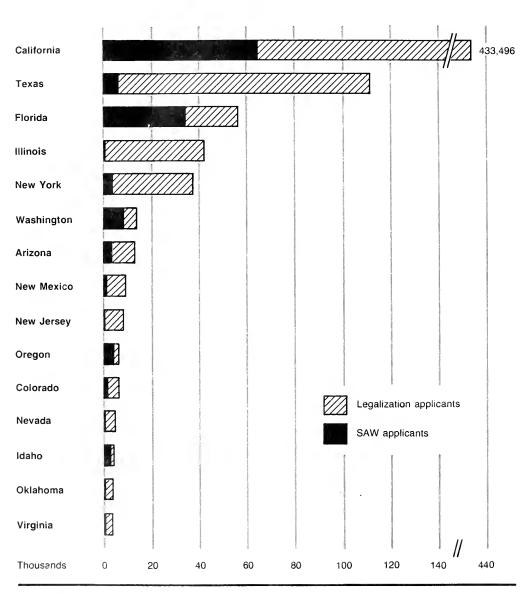

Glossary

Data Sources.....

134

142

146

Legalization and SAW Applicants by State of Residence: Fiscal Year 1987

Source: Table 22.

The legalization applicants are highly concentrated in a few states and metropolitan areas of residence. The 5 leading states, which account for about 7 out of 8 applications, are California (56.8 percent), Texas (16.1), Illinois (6.5), New York (5.2), and Florida (3.4) (Map, p. x). These same 5 states have been the leading states of intended residence for legal immigrants for the past

15 years. About 1 in 3 applicants reside in Los Angeles-Long Beach, CA, which has over twice as many applicants as Texas, the second highest state. Half of the top 10 metropolitan areas of residence are in California: Los Angeles-Long Beach, Anaheim-Santa Ana, Riverside-San Bernardino, San Diego, and San Jose. The only other state with more than 1 of the 10 leading metropolitan areas is Texas, with Houston and Dallas. The remaining areas are Chicago, IL, New York, NY, and Miami-Hialeah, FL.

Many of the SAW applicants migrate from state to state according to the growing season; therefore, the population in a state at any time may differ from the data from the application forms. The leading states of residence for SAW applicants at the time of application are California (45.9 percent), Florida (24.2), Washington (6.2), Texas (4.7), and Oregon (3.1) (Map, p. x).