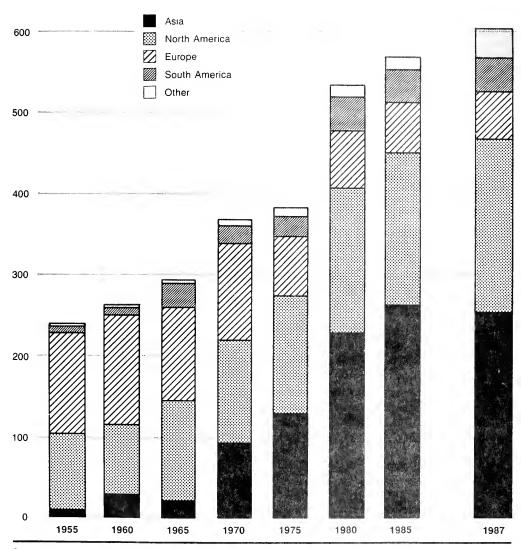

# Immigrants Admitted by Region of Birth: Selected Fiscal Years 1955-87

# Thousands

Source: 1981-87, Table 3; 1955-75, previous yearbooks.

# **Total Immigration**

The number of immigrants admitted during the 1980s has averaged approximately 575,000 per year. During the first decade of the 1900s, when immigration to the United States was at its highest level, annual admissions averaged 880,000. The differences between past and present immigration levels are more pronounced when comparing rates of immigration relative to the total U.S. population. The average annual number of immigrants admitted from 1980-87 was 2.4 immigrants per thousand U.S. inhabitants. The annual immigration rate during 1901-10 was more than 4 times as great (10.4).

The nadir of U.S. immigration began with the great

1970

1980

1987

Thousands

1,200

1,050

900

750

600

450

300

150

1940

1950

1960

Chart A
Immigrants Admitted: Fiscal Years 1900-87

1900 Source: Table 1. 1910

1920

1930

depression and ended at the conclusion of World War II. Since that time immigration has generally increased, and during fiscal year 1986 it reached its highest total since 1924 (Chart A). Legal immigration is likely to continue to increase in the next few years as aliens are legalized under the provisions of the Immigration Reform and Control Act of 1986. Aliens granted temporary residency under the Legalization Program will be eligible to adjust to permanent residence beginning in fiscal year 1989.