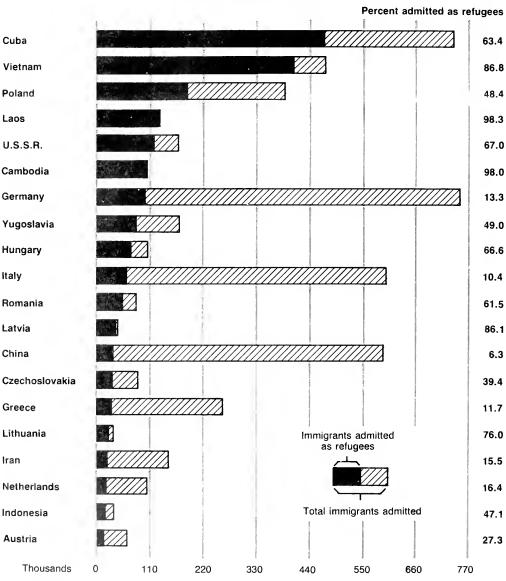

Chart E depicts the percentage of total immigrants admitted as refugees for the top twenty refugee countries of birth for the period 1946-87. This chart illustrates the different types of refugee movements which have occurred during the period. Refugee flows can be categorized into three types of movements—countries with high, medium, or low percentages of immigrants entering as refugees. The countries with high percentages are Laos, Cambodia, Vietnam, Latvia, Lithuania, and the Soviet Union, with more than two-thirds of immigrants having been admitted as refugees. The Indochinese countries currently constitute the primary source of refugee movements to the United States. These countries had little other regular immigration prior to the onset of refugee admissions and now have small amounts of regular immigration concurrent with the refugee flows. The middle range consists of Hungary, Cuba, Romania, Yugoslavia, Poland, Indonesia, and Czechoslovakia, with refugee admissions constituting between 33.3 and 66.7 percent of immigrant admissions. These countries have had more long-term flows of both refugees and regular immigrants, as in the case of Cuba. At the low end of the scale are Austria, the Netherlands, Iran, Germany, Greece, Italy, and China, in these countries, although refugee flows may have been large, regular immigration has been fairly constant, while some countries (Germany, Italy, and China) have been primary sources of regular immigrants during a major portion of the 1946-87 period.