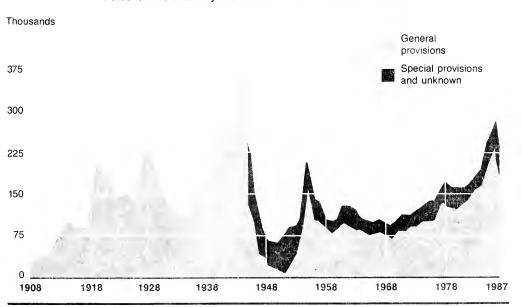

# Charts--Continued

|     |                                                                                                                                              | Page    |
|-----|----------------------------------------------------------------------------------------------------------------------------------------------|---------|
| lmr | migrants admitted by region of birth: selected fiscal years 1955-87                                                                          | xiv     |
|     | nimmigrants admitted as students and their families for top ten countries of citizenship: fiscal year                                        | xlv     |
|     | palization applications by type of application for top fifteen states: fiscal year 1987                                                      | xlvi    |
| Α.  | Immigrants admitted: fiscal years 1900-87                                                                                                    | xviii   |
| В.  | Immigrants admitted as immediate relatives of U.S. citizens: fiscal years 1977-87                                                            | xxii    |
| С.  | Percent age and sex distribution of U.S. population and immigrants admitted in fiscal year 1987                                              | xxiii   |
| D.  | Refugee and asylee initial admissions and admissions to lawful permanent resident status: fiscal years 1946-87                               | xxvii   |
| Ε.  | Number and percent of immigrants admitted as refugees for top twenty refugee countries of birth: fiscal years 1946-87                        | xxviii  |
| F.  | Nonimmigrants admitted by selected class of admission from top ten countries of citizenship: fiscal year 1987                                | xxxi    |
| G.  | Nonimmigrants admitted: fiscal years 1975-87                                                                                                 | xxxii   |
| Η.  | Nonimmigrants admitted by selected class and month of admission: calendar years 1984-87                                                      | xxxiv   |
| ١.  | Persons naturalized by provision of law: fiscal years 1908-87                                                                                | xxxv    |
| J.  | Persons naturalized by decade and selected region of birth: fiscal years 1951-87                                                             | xxxvi   |
| Κ.  | Immigrants admitted, calendar years 1970-79 by selected country of birth and naturalizations of those immigrants: fiscal years 1970-87       | xxxviii |
| L.  | Aliens apprehended: fiscal years 1951-87                                                                                                     | χl      |
| М.  | Estimated primary inspection admissions: fiscal years 1968-87                                                                                | xlii    |
| Ν.  | Estimated primary inspection admissions for top twenty ports of entry: fiscal year 1987                                                      | xliii   |
| Te  | xt Tables                                                                                                                                    |         |
| Α.  | Worldwide limited immigrants (270,000 annually)                                                                                              | xvii    |
| В.  | Percent of immigrants admitted by region and period: fiscal years 1955-87                                                                    | xix     |
| C.  | Immigrants admitted from top fifteen countries of birth: fiscal year 1987                                                                    | xx      |
| D.  | Immigrants admitted by major category of admission: fiscal year 1987                                                                         | xxi     |
| Ε.  | Nonimmigrants admitted from top fifteen countries of last residence in fiscal year 1987, ranked by amount of increase since fiscal year 1975 | xxxiii  |
| F.  | Median years of residence by year of naturalization and region of birth: selected fiscal years 1960-87                                       | xxxvii  |
| _   |                                                                                                                                              |         |
|     |                                                                                                                                              |         |