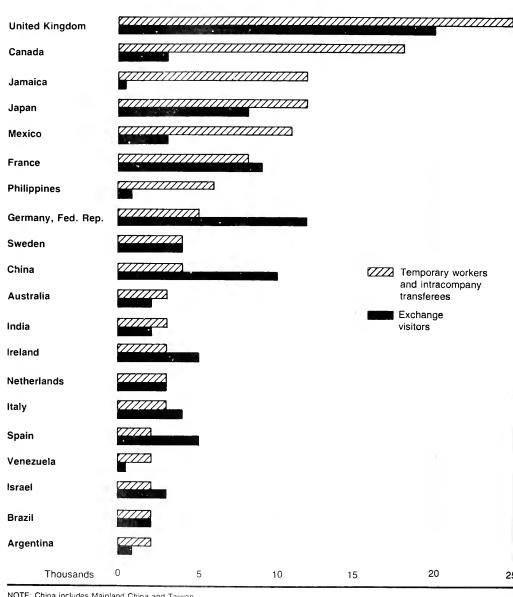

# Nonimmigrants Admitted as Temporary Workers, Intracompany Transferees, and Exchange Visitors from Top Twenty Countries of Citizenship: Fiscal Year 1987

NOTE: China includes Mainland China and Taiwan.

Source: Table 44.