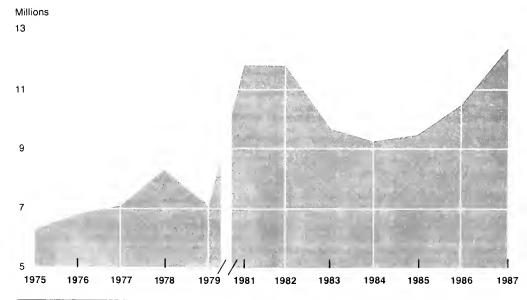

# **Total Immigration**

The number of immigrants admitted during the 1980s has averaged approximately 575,000 per year. During the first decade of the 1900s, when immigration to the United States was at its highest level, annual admissions averaged 880,000. The differences between past and present immigration levels are more pronounced when comparing rates of immigration relative to the total U.S. population. The average annual number of immigrants admitted from 1980-87 was 2.4 immigrants per thousand U.S. inhabitants. The annual immigration rate during 1901-10 was more than 4 times as great (10.4).

The nadir of U.S. immigration began with the great

1970

1980

1987

Thousands

1,200

1,050

900

750

600

450

300

150

1940

1950

1960

Chart A
Immigrants Admitted: Fiscal Years 1900-87

1900 Source: Table 1. 1910

1920

1930

depression and ended at the conclusion of World War II. Since that time immigration has generally increased, and during fiscal year 1986 it reached its highest total since 1924 (Chart A). Legal immigration is likely to continue to increase in the next few years as aliens are legalized under the provisions of the Immigration Reform and Control Act of 1986. Aliens granted temporary residency under the Legalization Program will be eligible to adjust to permanent residence beginning in fiscal year 1989.