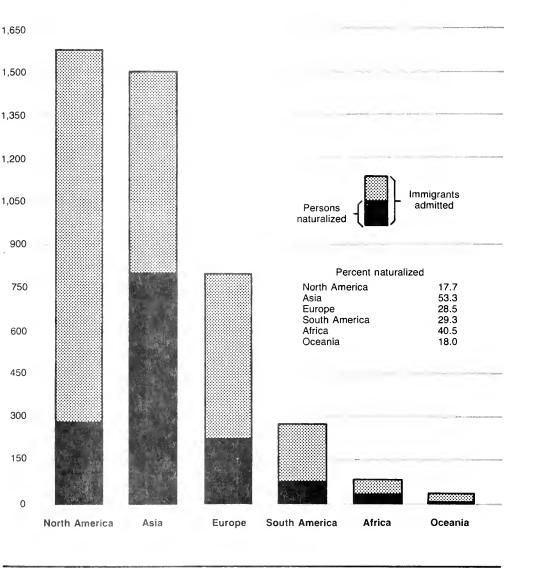

# Immigrants Admitted, Calendar Years 1970-79 by Region of Birth and Naturalizations of Those Immigrants: Fiscal Years 1970-87

# Region and Country 1

Asia had the highest number of admissions in 1987 (42.8 percent). This continues a trend that began with the elimination of country-specific immigration quotas by the Immigration and Nationality Act Amendments of 1965. Immigration from Asia increased after the 1965 Act, while the number of immigrants entering from Europe has decreased (Table B). Asia has had the highest immigrant total every year since 1978, when Indochinese refugees who were paroled into the United States were first allowed to adjust to permanent resident status.

Mexico, the Philippines, Korea, and Cuba continued as the countries with the highest numbers of immigrant admissions in 1987 (Table C). The countries with the highest U.S. immigration during the 1980s are Mexico (538,651), the Philippines (366,610), Vietnam (332,582), China (Mainland and Taiwan) (284,738), and Korea (269,966).